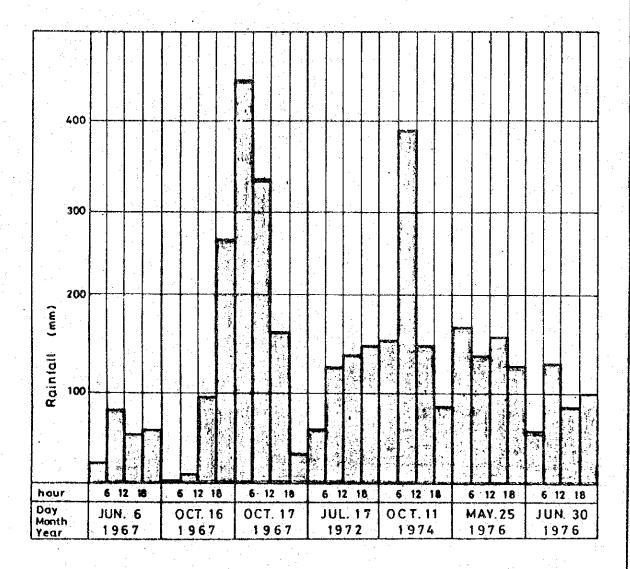

Fig. 2-2-36 (3) GEOLOGIC LOG OF UPH-01

| . [  | JAKE  | .HULL       | No.       | LINH    | nan fili     | 3-1 1-1/2             | 1 I I  | 1 3114   |          |                                              |          |          |            |        |     |              |                             |                                            |
|------|-------|-------------|-----------|---------|--------------|-----------------------|--------|----------|----------|----------------------------------------------|----------|----------|------------|--------|-----|--------------|-----------------------------|--------------------------------------------|
|      |       |             | ~ = ~     | -x+-X-  | $-XX$ $\cap$ | and making the Walter |        | <u> </u> | 527      | N. A                                         | 170      | 1140     | اجاي       | 11/A   | 761 | Ų.           | 9 0°                        | TOTAL DEPTH 400m                           |
| - In | нгчэх | SYM-        | G E O     | F O     | υ Y          | MARO-                 | W<br>B | R<br>R   | RCC<br>C | γt                                           | %)<br>%) | ,        | U(<br>/ /\ | 3E (   | 11  |              | ROCK<br>CLASSI-<br>FICATION | REMARKS                                    |
| Ľ    |       | SYM-<br>BOL | NAME      | ERING   | JOINT        | NESS                  |        | 2 4      | Q.[      | Ö 😥                                          | ) 100    | ę        | ```        | Ll     | 3   | o            | FICATION                    |                                            |
|      | 100   | 250         |           |         |              |                       |        |          |          |                                              | Sal      |          |            |        |     |              |                             | grayish with purplish tints.               |
| ŀ    |       | 以写          |           | 1       | F1           | D - 1                 |        |          |          |                                              | N.       |          |            |        |     |              |                             |                                            |
|      |       |             |           | A 3     |              | 3.3                   | 1.7    |          |          |                                              | *        | 1, 1     |            |        |     |              |                             | closts are granular.                       |
| -    |       | 70.1        |           | A-2     |              |                       | . i .  |          |          |                                              | 1        |          |            |        |     | ; : i        | 8                           |                                            |
| П    |       | 556         |           |         | - A          | 1241                  |        |          |          |                                              | 8        | ·        |            |        |     | : :          |                             |                                            |
| .  - |       | 100         |           |         | F-2          | ?                     |        |          | 1        |                                              |          |          |            |        |     |              |                             |                                            |
| 1    |       | (公)         |           |         |              |                       |        |          |          | 1                                            |          |          |            | 1      |     |              |                             | foints are very rare.                      |
| 1    |       | 7(5)        | 1 1       |         |              |                       |        |          |          |                                              |          | )<br>    |            | ٠.     |     |              |                             |                                            |
| Т    |       | <b>CNS</b>  |           |         |              |                       |        |          |          | :                                            |          |          | 1          | 1      |     |              |                             |                                            |
| 1    | ٠ . ا | 534         |           | Λ - 1   | ?            | D-1                   |        |          |          | •                                            |          |          |            | . 4    |     |              |                             |                                            |
| 1    | 1     | 公公          |           | A-1     |              |                       |        |          |          |                                              | 4        |          |            |        | 1.  | 1.           |                             |                                            |
| -    | 110-  | 4-5-4       |           |         |              |                       |        |          |          |                                              | 138      |          |            |        |     | -            |                             |                                            |
| 1    |       |             |           |         | '            |                       |        |          |          |                                              |          |          |            |        |     |              |                             |                                            |
| 1    |       | 公公          |           |         | F-1          |                       |        |          |          |                                              | {        |          |            | -      |     | 4            |                             |                                            |
|      |       | グバ          |           | 11      |              |                       |        | 7        |          |                                              | 1        |          |            |        |     |              |                             | it contains meny pebbles                   |
|      | 1     | 心不          |           |         |              |                       |        |          |          |                                              | , a      |          |            | 1      |     | 4            |                             | it contains many pabbles and few boulders. |
| - [  |       | 11/2        | Agg       |         |              |                       |        | . "      | 1        |                                              | W        | <b> </b> |            |        |     |              |                             |                                            |
|      |       |             |           |         |              | ን                     |        |          |          |                                              |          |          |            |        |     |              | 1                           |                                            |
| .    |       | シジ          |           |         |              |                       |        |          |          |                                              |          |          |            |        |     |              |                             |                                            |
|      |       | 23/7        |           |         |              | - 1                   |        |          |          |                                              |          | <b>.</b> | •          |        |     | ٠.           |                             |                                            |
|      |       |             |           |         |              |                       |        |          |          |                                              | 1        | l        |            | -      |     |              |                             |                                            |
| 1    |       | 1212        |           | :       |              |                       |        |          |          |                                              | 33       |          |            |        |     | 1            |                             |                                            |
|      |       | 25.5        |           |         |              |                       |        |          |          |                                              | ن ا      |          |            |        |     |              |                             |                                            |
| -    | 120   | (15/21)     |           |         |              |                       |        |          |          | 1                                            | 1        |          |            |        |     | <del> </del> | <b></b>                     |                                            |
| ١    | ٠. ا  | 12.13       |           |         |              |                       |        |          | ļ ·      |                                              | {        |          |            |        | İ   |              |                             |                                            |
| 1    |       | シンド         |           |         |              |                       |        | 1.0      |          | 1 1                                          | 1        |          |            |        |     |              |                             |                                            |
| 1    | - 1   | クとの         |           |         | F-1          | 14.17                 |        |          |          |                                              | 1        |          | ٠,         |        | ,   |              |                             |                                            |
|      |       | いじ          |           |         |              | D - I                 |        | -63      | 1        | 1.                                           |          |          |            | - 1 pt |     |              |                             |                                            |
|      |       | ****        | Ad        | ٠.      |              | ו - טן                | ŀ      |          |          | ļ. •                                         |          |          |            |        | 1   | :            |                             |                                            |
| 1    |       | *****       |           |         | F-2          |                       | İ      |          |          | ļ. ī.                                        |          |          |            |        |     |              |                             |                                            |
| 1    |       |             | Tf br     |         | " -          |                       |        |          |          |                                              |          |          |            |        |     |              |                             |                                            |
| ı    |       |             | alt       | ,       |              |                       |        |          |          |                                              |          | ,        |            | -      |     | Ì            |                             |                                            |
| I.   |       |             |           | A1      |              |                       |        |          |          |                                              | k        | . }      |            |        |     |              |                             |                                            |
| 1    |       | 333         |           |         | F-3          |                       | ,      |          |          |                                              | Ŷ        |          |            |        | ļ   |              |                             | it contains few pebbles.                   |
| 1    |       | 分分          |           |         |              | ?                     |        | -        |          | `                                            | 1        |          |            | 7      |     |              |                             | il comdine law here me.                    |
| Γ    | 130   | 7.33        | A = =     |         |              |                       |        | -        | !        |                                              |          |          |            |        |     |              |                             | highly altered.                            |
| ı    |       | ンシブ         | Agg       |         | F-1          |                       |        | -        |          | -                                            | - 3      |          |            |        |     |              |                             | nighty dilarad.                            |
|      |       | 136         |           | 1.      |              |                       |        |          |          | !<br>                                        |          |          | : .*       |        |     |              |                             | 132.8 ~ 133m                               |
|      |       | 441         | 11.0      |         |              |                       |        | 1        |          | : -                                          |          |          |            | =      |     | ļ            |                             | recemented fault.                          |
|      |       |             |           |         |              |                       |        |          |          |                                              | 1        |          | ٠.         |        | İ   |              |                             |                                            |
|      | •     | 的沙          |           |         |              | D-1                   |        |          | 1        | !                                            |          | }        |            |        |     |              |                             | it contains meny pebbles                   |
|      | ł     | とうい         | -         |         |              |                       |        | i        | 1.       |                                              | Ì        |          | •          |        |     |              |                             | and few boulders.                          |
|      | •     | (1)         |           |         |              |                       |        |          | 1        |                                              |          |          |            |        |     |              |                             |                                            |
| ľ    | 1     | 11/2        |           |         |              |                       |        |          |          | i                                            |          | <b>[</b> |            |        |     |              |                             |                                            |
| 1    | Ì     | シベン         |           |         |              |                       | 1      |          |          | .                                            | Ŋ.       |          |            | - 1    | ļ   |              |                             |                                            |
|      |       | 队公          | 1.        |         |              |                       |        |          | 1        |                                              | į į      |          |            |        | 1   |              |                             |                                            |
| · ]_ | 140   | 44          |           | ·       |              |                       |        | ·<br>    |          | <u>                                     </u> |          | -        |            |        |     |              | <u> </u>                    |                                            |
|      |       | <b>\?</b> \ |           |         |              | 1                     |        |          | İ        |                                              |          |          |            |        |     |              |                             |                                            |
|      | 1     |             |           |         |              |                       |        |          |          |                                              | Ĵ        | l i      | 1          |        | '   |              |                             |                                            |
|      | l     | ((4))       |           | : .     |              | ?                     |        |          |          |                                              | 1        |          |            |        |     |              |                             |                                            |
|      |       | 以外          |           |         |              |                       | : .    | ·        | 1        |                                              |          | ,        |            |        |     |              |                             |                                            |
|      |       | という         |           |         |              |                       |        | İ.       |          |                                              | 1        |          |            |        |     |              |                             |                                            |
|      |       | <b>%</b> 18 |           |         |              |                       |        | :        | 1 : -    | -                                            | £.       |          |            |        |     |              |                             |                                            |
| :    |       | 经形          |           | 2 - 4 - |              |                       | -      | 1        |          |                                              | 1        | ,        |            |        |     | ļ.           |                             |                                            |
|      |       | 11-5        |           |         |              |                       | }      | •        |          |                                              | 3        | þ        |            |        |     |              |                             |                                            |
| -  - | ľ     | <b>1889</b> |           |         |              |                       |        | ,        |          |                                              | 100 m    |          |            |        | i., | Ì            | • • •                       |                                            |
| 1    |       | 133         |           |         |              |                       |        |          |          |                                              | 1        |          |            |        |     | Ì            |                             | 148^ 200.8m                                |
|      | _     | 141         |           |         | ,            |                       | •      |          |          |                                              | 1        |          |            |        |     |              |                             |                                            |
| L.   | 150   | دعد         | لـــــــا |         | <u> </u>     |                       | L      | L        |          | ـــا                                         | _ :      | لسا      |            |        | L   | <u>L;</u>    | <u> </u>                    | no return water.                           |

Fig. 2 - 2-36 (4) GEOLOGIC LOG OF UPH-01

| anal   | EHOL          | WAREGUEEN | Control to be designed in the last | -            | ELEV            | *******  |     |         |          | -           |          |          |      | _       |        | Oi<br>Toos | TOTAL DEPTH 400 m                                                                |
|--------|---------------|-----------|------------------------------------|--------------|-----------------|----------|-----|---------|----------|-------------|----------|----------|------|---------|--------|------------|----------------------------------------------------------------------------------|
|        |               | Ĝ E C     | ) [ ()                             | GY           |                 | KÖ       | Ř   | ŘŤ(     | XX.      | RY          | 1        | III      | GF   | ŌÑ      |        | ROCK       |                                                                                  |
| DEPTH  | SYM-<br>BOL   | NAME      | WEATH                              | JOINT        | HARD-           | 8        | Ŕ.  | Q.      | Ď. (     | %)          |          | V A      | λĽ   | ŲΕ      | m      | CLASSI     | REMARKS                                                                          |
| 150    | BOL           |           | EKINO                              | <del> </del> | INESS           |          | ř   | 0 0     | <u> </u> | 100         |          | -        | Ĭ    | -       | · ·    | FICATION   |                                                                                  |
|        | 於公            | . T. P.   |                                    |              |                 |          | İ   |         |          | 1           |          |          |      |         |        | B          |                                                                                  |
|        | PXX           |           |                                    |              |                 |          |     |         |          | 3           |          |          |      |         |        |            |                                                                                  |
|        | <b>F7-7-7</b> |           |                                    |              |                 |          |     |         | ١٠.      |             | ľ        | į<br>į   |      |         |        |            |                                                                                  |
|        | 133           |           |                                    |              |                 |          |     |         |          | 1           |          |          |      |         |        |            |                                                                                  |
|        | 形的            |           |                                    |              |                 |          |     |         |          |             |          | :        |      | į       |        |            |                                                                                  |
|        | ke s          |           |                                    |              |                 |          |     |         |          | 4           | ľ        |          |      | Ì       |        |            |                                                                                  |
| ļ      | 以公            | * *       |                                    | ,            |                 |          |     |         | ļ        | 1           |          |          |      |         |        |            | dark gray with shades of green.                                                  |
|        | 44            |           |                                    | ·            |                 |          |     |         |          |             |          |          |      |         |        |            |                                                                                  |
|        |               |           |                                    |              |                 |          |     |         |          | 60          | Ι.       |          |      |         |        |            |                                                                                  |
| - 160- |               |           | ļ                                  | ļ            |                 | <u> </u> | ļ   |         | ļ        | 3           | _        | <u> </u> |      | <u></u> |        |            |                                                                                  |
|        |               |           |                                    |              |                 |          |     |         |          | ļ.          |          |          |      |         |        |            |                                                                                  |
|        | 15.5          | 1         | <b>.</b> .                         |              |                 |          |     |         |          |             | ľ        |          | į    |         |        |            |                                                                                  |
|        |               |           |                                    |              |                 |          |     |         |          | *           |          | ١.       |      |         |        |            |                                                                                  |
|        | 17.73         |           |                                    |              |                 |          |     |         |          | N. S.       |          |          |      |         |        |            |                                                                                  |
|        | 拉汉            |           |                                    |              |                 |          |     |         |          | X           | P        |          |      |         |        |            | 165.7 ∼ 165.9m                                                                   |
|        | 222.22        | 1         | :.                                 |              |                 |          |     |         |          | 7           | 1        | :        |      |         |        |            | recemented shear zone                                                            |
|        | 133           |           | • •                                |              |                 |          |     |         |          | 1           |          |          |      |         |        | :          | oriented at 25°                                                                  |
|        |               | :         | :                                  |              |                 |          |     |         |          |             | <b>)</b> | 1<br>}   |      |         |        |            | 166.2 ~ 168.3m                                                                   |
|        | 133           |           |                                    |              |                 |          |     | •       |          |             |          |          |      |         |        |            | few calcite filled thick                                                         |
| -170-  | (1)           |           |                                    |              | <u> </u>        |          |     | ÷       |          | ,           |          | į        |      |         | ;<br>; |            | few calcite filled thick<br>joints (max.100mm) observed<br>oriented at 20 to 35. |
|        | 分割            |           | + 2                                |              |                 |          |     |         |          | Ç           | ) —      |          |      |         |        |            | 1716 - 1717M                                                                     |
|        | ZZZZZZ        |           |                                    |              |                 |          |     |         |          | ė           |          | :        | Ì    |         |        |            | 171.6 ~ 171.7 m                                                                  |
|        |               |           |                                    |              |                 |          |     | !       |          |             |          |          |      |         |        |            | recemented shear zone<br>oriented at 40°                                         |
|        |               |           |                                    |              |                 |          |     |         |          | Ţ           | þ        | *        | :    |         |        |            | orienta at 191                                                                   |
|        |               | Agg       | A-1                                | F-!          | ?               | . !      |     |         |          | - <u>}</u>  |          | ;        |      |         |        |            |                                                                                  |
|        | 123           |           |                                    |              |                 |          |     |         | i :      | ***         |          | : 1      |      |         |        |            |                                                                                  |
|        | 以引            |           |                                    |              |                 |          |     |         |          | Š           | <b>,</b> |          |      |         | !      |            |                                                                                  |
|        | 医公            |           |                                    |              | •               |          |     |         |          |             |          |          |      |         |        |            |                                                                                  |
|        | 於記述           |           |                                    |              |                 |          | !   |         |          |             |          | i .      |      | -       | ĺ      |            |                                                                                  |
|        | 1             |           |                                    |              |                 |          | -   |         |          | d           | <b>,</b> |          | . •  |         |        | ;          |                                                                                  |
| -180-  | 门学            | 7         |                                    |              |                 |          |     |         |          | ¥           |          | •        |      |         |        |            |                                                                                  |
|        |               |           |                                    |              |                 |          |     |         |          |             | ľ        | 1        |      |         |        |            |                                                                                  |
|        |               |           | \                                  |              |                 |          |     |         |          | 7           |          |          |      |         |        |            | araviah with abada at                                                            |
|        | 区刻            | 2.50      |                                    |              |                 |          |     | ;       | :        | ĵ,          |          |          |      |         |        |            | grayish with shades of red.                                                      |
|        | 区划            |           |                                    |              |                 | .        |     |         |          |             |          |          |      | . !     |        | . [        |                                                                                  |
|        | <b> </b>      |           |                                    | .            |                 |          | :   |         |          |             |          |          |      |         |        | ٠.         |                                                                                  |
|        | 17:51         |           |                                    |              | . :             | .        | !   | ,       |          | , and       |          |          |      |         |        |            | The Marketine                                                                    |
|        | 1551          | 1.1       |                                    |              |                 |          |     |         |          | 18          |          |          |      |         |        |            |                                                                                  |
|        | 区别            |           |                                    |              | 7 - 3<br>35 - 1 |          | į   | . : . : |          | 4           | <b>)</b> | . !      |      |         |        |            |                                                                                  |
|        | <b>15.73</b>  |           |                                    |              |                 |          | . } |         | :        |             |          |          |      |         |        |            |                                                                                  |
| - 190- | 11:05         |           |                                    | :            |                 |          | ;   | - +     |          |             |          | ,        |      |         |        |            |                                                                                  |
|        | 於公            |           |                                    |              |                 |          |     | . :     |          |             |          |          |      |         |        |            |                                                                                  |
|        | 以到            |           |                                    |              |                 |          |     | î       |          | J           |          |          |      |         |        |            |                                                                                  |
|        | 4.7.          |           |                                    |              |                 |          |     | 1       |          |             |          | 1        | -; · |         |        | Сн         | 193 ^ 193 I m                                                                    |
|        | X X X         | Por       |                                    |              | Transfer        |          |     |         | ŀ        | $\parallel$ |          |          |      |         |        | οn         | recemented shear zone oriented at 20°                                            |
|        | × × ×         | ' ''      |                                    |              |                 |          |     |         | . !      | 9           |          |          |      | ĺ       | . !    | . :        | 193.1~ 195.6m                                                                    |
|        | <b>大小</b>     |           |                                    |              |                 |          | ļ   | .       | _        | 4           |          |          |      |         |        |            | dyke? contains hornblend                                                         |
|        | 公公            | Agg       |                                    |              |                 |          |     | İ       |          |             |          |          |      |         |        |            | phenocryst range from 2 to                                                       |
|        | 泛江            |           |                                    |              |                 |          |     |         |          | ý           | )        |          |      |         |        |            | lO mm.                                                                           |
|        | 沙河            |           |                                    |              |                 |          |     |         | .        | 3           |          |          | •    |         |        |            |                                                                                  |
| 200    | レンジ           |           |                                    |              |                 |          |     |         |          |             |          |          |      |         |        | . 4        |                                                                                  |

| BORE  | HOL                                     | E No.         |              |          | ELEV         | ATI | ON       |            | ******     | - Checker | IN | ČLI  | NΑ   | TIC      | NC  | 908                         | UPH - OI<br>TOTAL DEPTH 4                          |
|-------|-----------------------------------------|---------------|--------------|----------|--------------|-----|----------|------------|------------|-----------|----|------|------|----------|-----|-----------------------------|----------------------------------------------------|
| DEPTH | SYM-                                    | G E C<br>NAME | L O<br>MEATH | G Y      | HARD-        |     | R.       | REC<br>Q.I | XXXI<br>D. | FY<br>(%) | 1  | Ü    | 31.7 | JE<br>JE |     | ROCK<br>CLASSI-<br>FICATION | REMARKS                                            |
| 200   | BOL.                                    | TAPHYIC.      | ERING<br>A-I | FET      | NESS         | 2   | 2 4      | o e        | 0 9        | 0 100     |    | \$ P | 0 #  | 3 2      | )   | FICATION                    | grayish with purpLish tints                        |
|       | 公心                                      |               | 14.          |          | D-1          |     |          | a          |            |           |    |      |      |          |     | Сн                          | Grafton with bosberan into                         |
|       | 图                                       |               |              | F-2      | 1111         |     |          |            | V          |           |    |      |      |          |     |                             |                                                    |
|       |                                         | Agg           |              | 1 6-     |              | i   |          |            |            |           |    |      |      |          |     |                             |                                                    |
|       | 经济                                      |               |              |          |              |     |          |            |            | Į į       |    |      |      |          |     |                             |                                                    |
|       | <b>200</b>                              |               |              |          | 1            |     |          |            | . :        |           |    |      |      |          |     |                             |                                                    |
|       | 2/2/                                    |               |              | ?        | Y            |     | ľ        |            |            | 1         |    |      |      |          |     |                             |                                                    |
|       |                                         |               |              |          |              |     |          |            |            | 30        |    |      |      |          |     |                             |                                                    |
| -210- | 泛经                                      |               |              |          |              |     |          |            |            |           |    | 4.   |      |          |     |                             |                                                    |
| 210-  |                                         |               |              | F-2      |              |     |          |            |            | X.        |    |      |      |          |     |                             |                                                    |
|       |                                         |               |              |          | <del> </del> |     |          |            |            |           |    |      |      | 1.       |     |                             |                                                    |
|       | 常                                       |               |              | F- 3     | D - 1        |     |          |            |            | 1         | •  |      |      |          |     | В                           |                                                    |
|       |                                         |               | ე            |          |              |     |          |            |            | 1         |    | : .  |      |          | . : |                             |                                                    |
| Ŷ,    | <b>1527</b>                             |               |              |          |              |     |          |            | ١.         |           |    |      |      |          |     |                             |                                                    |
|       | 沙兴                                      |               |              |          |              |     |          |            |            |           |    |      |      |          |     |                             |                                                    |
|       | 320                                     | 1             |              | ?        |              |     |          |            |            |           |    |      |      |          |     |                             |                                                    |
|       | 13/3                                    |               |              |          |              |     |          |            |            | 1         |    |      |      |          |     |                             | 219.5 ~ 22Im                                       |
| -220- | 333                                     |               |              | <u> </u> | ?            |     |          | ļ          | ļ<br>      | 1         |    |      |      |          |     | <b> </b>                    | few colcite filled this joints (max 40mm)observ    |
|       | 23                                      | ]             |              | F-3      | <u> </u>     |     |          |            |            |           |    |      |      |          | . ! |                             | oriented at Low angle.                             |
| 1     | 於公                                      |               |              | -        |              |     |          |            |            | 2         |    |      |      |          | -   |                             |                                                    |
|       |                                         |               |              |          |              |     |          | 1          |            |           |    |      |      |          |     |                             |                                                    |
|       |                                         | 1             |              | ?        |              |     |          |            |            |           |    |      |      |          |     |                             |                                                    |
|       | 法                                       |               |              |          |              |     |          | -          |            | 1         |    |      |      |          |     |                             |                                                    |
|       | 泛                                       | 1             |              | -        | <u> </u>     |     |          |            | ļ          | V         |    |      |      |          |     |                             |                                                    |
|       |                                         | }             |              | F-2      | D I          |     |          |            |            |           | \$ |      |      |          |     |                             |                                                    |
|       | 法                                       |               |              |          |              |     |          |            |            |           |    |      |      |          | .;  |                             |                                                    |
| -230- |                                         | -             | ·            |          |              |     | -        | +-         | ļ.—        |           | -  | -    |      |          |     |                             |                                                    |
|       |                                         |               | A-1          |          |              |     |          |            |            |           |    |      |      |          | ٠   |                             |                                                    |
|       | 沙兴                                      |               |              |          | '            |     |          | !          | ,          | 1         |    |      |      | ,        |     |                             |                                                    |
|       |                                         |               |              | ?        | D-2          |     |          |            |            |           | b  |      |      |          | -   |                             |                                                    |
|       | <b>小</b> 公                              |               |              | '        |              |     |          | -          | !          |           |    |      |      |          |     |                             |                                                    |
|       | 民於                                      |               | 7            |          |              |     |          |            |            | "         |    | . '  |      |          | ,   |                             |                                                    |
|       |                                         | ]             | ,            |          |              |     |          |            |            |           | •  |      |      |          |     | 1                           |                                                    |
|       | <b>(</b> 於)                             |               |              |          | <b> </b>     |     | 1        |            |            |           |    |      |      |          |     |                             |                                                    |
| 240   | 33                                      |               |              |          | l            |     | <u>.</u> |            |            |           |    |      |      |          |     | ·                           | *                                                  |
|       | 133                                     | 1             |              |          |              |     |          |            |            | -         |    |      |      |          |     |                             |                                                    |
|       | 気や                                      | 1             | 2 12 1       |          |              |     | •        | 1          | 1          |           |    |      |      |          |     |                             |                                                    |
| ·     |                                         |               | A-1          | F-I      | ?            | .,  |          |            |            | 1         | Ì  |      |      |          |     |                             |                                                    |
|       |                                         |               |              |          |              |     |          | 1          |            |           |    |      |      |          |     |                             | 246∼ 250.5 m                                       |
|       | - V - V - V - V - V - V - V - V - V - V | Ad            | 2            |          |              |     |          |            | 1          | 1         | 1. |      |      |          |     |                             | sheared and altered in<br>meny calcite filled join |
|       | <b>``</b> ````                          | Agg           | ?            | ?        |              |     |          | /          | 7          |           |    |      |      |          |     | См                          |                                                    |
|       |                                         |               |              |          |              |     |          | . /        |            |           | -  |      |      |          |     | . LAM                       | contact between aggle                              |

# Fig. 2-2-36(6) GEOLOGIC LOG OF UPH-01

| -      |                                  |          |                         | <i>د</i> |                                       |       |          |     |                        | ندند       | ch thomas      | -   |    | ·             | -  |                             | OTTI OT                                                       |
|--------|----------------------------------|----------|-------------------------|----------|---------------------------------------|-------|----------|-----|------------------------|------------|----------------|-----|----|---------------|----|-----------------------------|---------------------------------------------------------------|
|        | HOL                              | ENO.     | UPH<br>L. O             | -01      | ELEV                                  | 112   | <u>Ş</u> | X ^ | Υ <b>λ</b> .Α.         | ,<br>VQ    | IN             | CL  | N/ | AT I          | ON | 90°                         | TOTAL DEPTH 400 <sup>m</sup>                                  |
| DEPTH  | SYM-<br>BOL                      | NAME     | L. O<br>WEATH-<br>ERING | JOINT    | HARD-<br>NESS                         | 8     | R,       | 0 e | ), (°<br>0, (°<br>0 80 | (A)<br>(C) |                | ν A |    | ON<br>UE<br>2 | 0  | ROCK<br>CLASSI-<br>FICATION |                                                               |
| 250    |                                  |          |                         |          | D-5                                   |       |          |     |                        | 7          |                |     |    |               |    | СМ                          | 250.5~26IM<br>sLightly sheared.                               |
|        | 1                                | Αd       | A -2                    | F-2      |                                       |       |          | `   | P                      |            | 1 (1)<br>1 (1) | Í   |    |               |    | Сн                          | oridinth minning                                              |
|        | <b>*****</b>                     | AU       |                         |          |                                       |       |          |     | $ \  $                 | (5         |                |     |    |               |    |                             |                                                               |
|        |                                  |          | ?                       |          |                                       |       |          |     | $\  \ $                |            |                |     |    |               |    |                             |                                                               |
|        |                                  |          | !                       | F-3      |                                       |       |          |     | 9                      | 1          |                |     |    |               |    |                             | 253∼ <i>2</i> 58 <sup>m</sup>                                 |
|        |                                  |          | <del></del>             |          |                                       |       |          |     |                        |            |                |     |    |               |    |                             | meny calcite filled thick joints observed.                    |
|        |                                  |          |                         |          |                                       |       |          |     |                        | Ċ.         |                |     |    |               |    |                             | Joines observed.                                              |
|        |                                  |          | 1 1                     |          |                                       |       |          | ٠   |                        | 4          |                |     |    |               |    |                             |                                                               |
| - 260- | ******                           |          |                         |          |                                       |       |          |     |                        | j          |                | Ī   |    |               |    |                             |                                                               |
|        |                                  |          |                         |          |                                       |       |          |     |                        | 9          |                |     |    |               |    |                             |                                                               |
|        |                                  |          |                         |          |                                       |       |          |     |                        | 2          |                |     |    |               |    |                             | joints are rare.                                              |
|        |                                  |          |                         |          |                                       |       |          |     |                        |            |                |     |    |               | ·  |                             |                                                               |
|        | x x x x                          | Por      |                         |          |                                       |       |          |     |                        |            |                |     |    |               |    |                             | contact between andesits<br>and porphyrite oriented<br>at 60° |
|        | ìš                               | 1 01     |                         |          |                                       |       |          |     | . :                    |            |                |     |    |               |    |                             | at 60°                                                        |
|        | 以公                               | Agg      |                         |          |                                       |       | i        |     |                        | 1          |                |     |    |               |    | В                           |                                                               |
|        |                                  | Agg      |                         |          |                                       |       |          |     |                        | 1          |                |     |    |               |    |                             | flow breccia?                                                 |
| 270-   |                                  |          |                         |          | · · · · · · · · · · · · · · · · · · · |       |          |     |                        | - 4        |                |     |    | L             |    |                             |                                                               |
|        | 次过                               | 1 Tr     |                         |          |                                       |       | ;        | . ; |                        | 1          |                |     |    |               |    |                             |                                                               |
|        |                                  |          | - 1                     |          | :                                     | i     | :        | :   |                        | ,          |                |     |    |               |    |                             |                                                               |
|        |                                  |          |                         |          |                                       | :     |          | :   |                        | 3          | Î              |     |    |               |    | · .                         | 274-312m<br>4/5 to 1/3 return water.                          |
|        |                                  |          | . !                     |          |                                       |       |          |     |                        | e e        |                |     |    |               |    |                             |                                                               |
|        | 松村                               |          |                         |          |                                       |       |          | ;   |                        |            | <b>)</b>       |     |    |               |    |                             | agglomerate grades into                                       |
|        | シャネイシィ                           | -        | ?                       | ?        | ?.                                    | İ     | !        |     | . !                    | 26.00      |                |     |    |               |    |                             | ande site.                                                    |
|        |                                  |          |                         |          |                                       | ;     |          | :   |                        | -          |                |     |    |               | •  |                             | grayish and fine grained texture.                             |
| -280-  |                                  |          |                         |          | ,                                     |       |          |     |                        | Ç          |                |     |    |               |    |                             |                                                               |
|        |                                  |          |                         |          |                                       | :     |          |     |                        |            |                |     |    |               |    |                             | :                                                             |
|        |                                  | Αd       |                         |          |                                       | :     | :        |     |                        | ć          |                | :   | ļ  |               |    |                             |                                                               |
|        |                                  | <i>.</i> |                         |          |                                       | i     |          |     |                        | ¢          |                |     |    |               |    |                             |                                                               |
|        | * * * *                          |          | Ta .                    |          |                                       | í     |          | :   |                        |            |                |     |    |               |    |                             | contact between andersire and porphyrite oriented at 50°      |
|        | x x x<br>x x x                   |          | ·                       |          |                                       |       | : f      |     |                        | 3          |                | · : |    |               |    |                             | at 50°                                                        |
|        | * * *<br>* * *                   | 1. 1.    |                         |          |                                       | i     |          |     |                        | 1          |                |     |    |               |    |                             | grayish                                                       |
|        | л я х<br>я х<br>я х х<br>х х     |          |                         |          |                                       |       |          |     | ¢                      | ( )        |                | :   |    |               |    | Сн                          | joints dominant.                                              |
|        | x x x                            | Por      | 1                       |          |                                       |       | -        | 1   |                        | V          |                |     |    |               |    |                             |                                                               |
| -290-  | * * *<br>* * *                   |          |                         |          | . <b>.</b>                            | · · i |          |     |                        | +          |                | ;   |    |               |    | <u>.</u>                    | joints are rare.                                              |
|        | * * *<br>* * *                   | _        |                         |          |                                       |       |          |     |                        | 9          | P :            |     |    |               |    | -                           |                                                               |
|        | * * *<br>* * *                   |          |                         |          |                                       | 1     |          | i   |                        |            |                |     |    |               |    |                             |                                                               |
|        | * * *<br>* * *                   |          |                         |          | * .                                   |       |          |     |                        | þ          |                |     |    |               |    |                             |                                                               |
|        | * * *                            |          |                         |          |                                       |       |          | .   |                        |            |                |     |    |               |    |                             |                                                               |
|        | * * *<br>* * *<br>* * *          |          | - 1                     |          |                                       | 1     |          | 1   |                        | 1          |                |     |    |               | -  |                             |                                                               |
|        | * * *<br>* *<br>* *              | 46 T 4 T |                         |          |                                       | .     | - 1      |     |                        | d          | }              |     |    |               |    | В                           |                                                               |
|        | : X - X<br>X X X<br>X X<br>X K X |          | <br>                    |          |                                       |       |          |     |                        | \$ .       |                |     | :  |               |    |                             |                                                               |
| 300    | R                                |          |                         |          |                                       |       |          |     |                        |            |                |     |    |               |    |                             |                                                               |