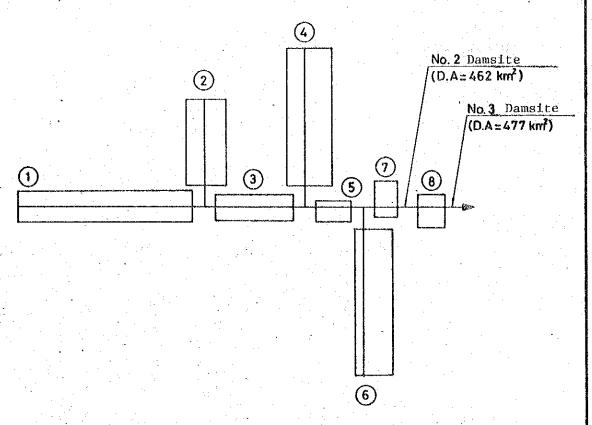

Fig. 2-2-36 (3) GEOLOGIC LOG OF UPH-01

| . [  | JAKE  | .HULL       | No.       | LINH    | nan fili     | 3-1 1-1/2             | 1 I I  | 1 3114   |          |                                              |          |          |            |        |     |              |                             |                                            |
|------|-------|-------------|-----------|---------|--------------|-----------------------|--------|----------|----------|----------------------------------------------|----------|----------|------------|--------|-----|--------------|-----------------------------|--------------------------------------------|
|      |       |             | ~ = ~     | -x+-X-  | $-XX$ $\cap$ | and making the Walter |        | <u> </u> | 527      | N. A                                         | 170      | 1140     | اجاي       | 11/A   | 761 | Ų.           | 9 0°                        | TOTAL DEPTH 400m                           |
| - In | нгчэх | SYM-        | G E O     | F O     | υ Y          | MARO-                 | W<br>B | R<br>R   | RCC<br>C | γt                                           | %)<br>%) | ,        | U(<br>/ /\ | 3E (   | 11  |              | ROCK<br>CLASSI-<br>FICATION | REMARKS                                    |
| Ľ    |       | SYM-<br>BOL | NAME      | ERING   | JOINT        | NESS                  |        | 2 4      | Q.[      | Ö 😥                                          | ) 100    | ę        | ```        | Ll     | 3   | o            | FICATION                    |                                            |
|      | 100   | 250         |           |         |              |                       |        |          |          |                                              | Sal      |          |            |        |     |              |                             | grayish with purplish tints.               |
| ŀ    |       | 以写          |           | 1       | F1           | D - 1                 |        |          |          |                                              | N.       |          |            |        |     |              |                             |                                            |
|      |       |             |           | A 3     |              | 3.3                   | 1.7    |          |          |                                              | *        | 1, 1     |            |        |     |              |                             | closts are granular.                       |
| -    |       | 70.1        |           | A-2     |              |                       | . i .  |          |          |                                              | 1        |          |            |        |     | ; : i        | 8                           |                                            |
| П    |       | 556         |           |         | - A          | 1241                  |        |          |          |                                              | 8        | ·        |            |        |     | : :          |                             |                                            |
| .  - |       | 100         |           |         | F-2          | ?                     |        |          | 1        |                                              |          |          |            |        |     |              |                             |                                            |
| 1    |       | (公)         |           |         |              |                       |        |          |          | 1                                            |          |          |            | 1      |     |              |                             | foints are very rare.                      |
| 1    |       | 7(5)        | 1 1       |         |              |                       |        |          |          |                                              |          | )<br>    |            | ٠.     |     |              |                             |                                            |
| Т    |       | <b>CNS</b>  |           |         |              |                       |        |          |          | :                                            |          |          | 1          | 1      |     |              |                             |                                            |
| 1    | ٠ . ا | 534         |           | Λ - 1   | ?            | D-1                   |        |          |          | •                                            |          |          |            | . 4    |     |              |                             |                                            |
| 1    | 1     | 公公          |           | A-1     |              |                       |        |          |          |                                              | 4        |          |            |        | 1.  | 1.           |                             |                                            |
| -    | 110-  | 4-5-4       |           |         |              |                       |        |          |          |                                              | 138      |          |            |        |     | -            |                             |                                            |
| 1    |       |             |           |         | '            |                       |        |          |          |                                              |          |          |            |        |     |              |                             |                                            |
| 1    |       | 公公          |           |         | F-1          |                       |        |          |          |                                              | {        |          |            | -      |     | 4            |                             |                                            |
|      |       | グバ          |           | 11      |              |                       |        | 7        |          |                                              | 1        |          |            |        |     |              |                             | it contains meny pebbles                   |
|      | 1     | 心不          |           |         |              |                       |        |          |          |                                              | , a      |          |            | 1      |     | 4            |                             | it contains many pabbles and few boulders. |
| - [  |       | 11/2        | Agg       |         |              |                       |        | . "      | 1        |                                              | W        | <b> </b> |            |        |     |              |                             |                                            |
|      |       |             |           |         |              | ን                     |        |          |          |                                              |          |          |            |        |     |              | 1                           |                                            |
| .    |       | シジ          |           |         |              |                       |        |          |          |                                              |          |          |            |        |     |              |                             |                                            |
|      |       | 23/7        |           |         |              | - 1                   |        |          |          |                                              |          | <b>.</b> | •          |        |     | ٠.           |                             |                                            |
|      |       |             |           |         |              |                       |        |          |          |                                              | 1        | l        |            | -      |     |              |                             |                                            |
| 1    |       | 1212        |           | :       |              |                       |        |          |          |                                              | 33       |          |            |        |     | 1            |                             |                                            |
|      |       | 25.5        |           |         |              |                       |        |          |          |                                              | ن ا      |          |            |        |     |              |                             |                                            |
| -    | 120   | (15/21)     |           |         |              |                       |        |          |          | 1                                            | 1        |          |            |        |     | <del> </del> | <b></b>                     |                                            |
| ١    | ٠. ا  | 12.13       |           |         |              |                       |        |          | ļ ·      |                                              | {        |          |            |        | İ   |              |                             |                                            |
| 1    |       | シンド         |           |         |              |                       |        | 1.0      |          | 1 1                                          | 1        |          |            |        |     |              |                             |                                            |
| 1    | - 1   | クとの         |           |         | F-1          | 14.17                 |        |          |          |                                              | 1        |          | ٠,         |        | ,   |              |                             |                                            |
|      |       | いじ          |           |         |              | D - I                 |        | -63      | 1        | 1.                                           |          |          |            | - 1 pt |     |              |                             |                                            |
|      |       | ****        | Ad        | ٠.      |              | ו - טן                | ŀ      |          |          | ļ. •                                         |          |          |            |        | 1   | :            |                             |                                            |
| 1    |       | *****       |           |         | F-2          |                       | İ      |          |          | ļ. ī.                                        |          |          |            |        |     |              |                             |                                            |
| 1    |       |             | Tf br     |         | " -          |                       |        |          |          |                                              |          |          |            |        |     |              |                             |                                            |
| ı    |       |             | alt       | ,       |              |                       |        |          |          |                                              |          | ,        |            | -      |     | Ì            |                             |                                            |
| I.   |       |             |           | A1      |              |                       |        |          |          |                                              | k        | . }      |            |        |     |              |                             |                                            |
| 1    |       | 333         |           |         | F-3          |                       | ,      |          |          |                                              | Ŷ        |          |            |        | ļ   |              |                             | it contains few pebbles.                   |
| 1    |       | 分分          |           |         |              | ?                     |        | -        |          | `                                            | 1        |          |            | 7      |     |              |                             | il comdine law here me.                    |
| Γ    | 130   | 7.33        | A = =     |         |              |                       |        | -        | !        |                                              |          |          |            |        |     |              |                             | highly altered.                            |
| ı    |       | ンシブ         | Agg       |         | F-1          |                       |        | -        |          | -                                            | - 3      |          |            |        |     |              |                             | nighty dilarad.                            |
|      |       | 136         |           | 1.      |              |                       |        |          |          | !<br>                                        |          |          | : .*       |        |     |              |                             | 132.8 ~ 133m                               |
|      |       | 441         | 11.0      |         |              |                       |        | 1        |          | : -                                          |          |          |            | =      |     | ļ            |                             | recemented fault.                          |
|      |       |             |           |         |              |                       |        |          |          |                                              | 1        |          | ٠.         |        | İ   |              |                             |                                            |
|      | •     | 的沙          |           |         |              | D-1                   |        |          | 1        | !                                            |          | }        |            |        |     |              |                             | it contains meny pebbles                   |
|      | ł     | とうい         | -         |         |              |                       |        | i        | 1.       |                                              | Ì        |          | •          |        |     |              |                             | and few boulders.                          |
|      | •     | (1)         |           |         |              |                       |        |          | 1        |                                              |          |          |            |        |     |              |                             |                                            |
| ľ    | 1     | 11/2        |           |         |              |                       |        |          |          | i                                            |          | <b>[</b> |            |        |     |              |                             |                                            |
| 1    | Ì     | シベン         |           |         |              |                       | 1      |          |          | .                                            | Ŋ.       |          |            | - 1    | ļ   |              |                             |                                            |
|      |       | 队公          | 1.        |         |              |                       |        |          | 1        |                                              | į į      |          |            |        | 1   |              |                             |                                            |
| · ]_ | 140   | 44          |           | ·       |              |                       |        | ·<br>    |          | <u>                                     </u> |          | -        |            |        |     |              | <u> </u>                    |                                            |
|      |       | <b>\?</b> \ |           |         |              | 1                     |        |          | İ        |                                              |          |          |            |        |     |              |                             |                                            |
|      | 1     |             |           |         |              |                       |        |          |          |                                              | Ĵ        | l i      | 1          |        | '   |              |                             |                                            |
|      | l     | ((4))       |           | : .     |              | ?                     |        |          |          |                                              | 1        |          |            |        |     |              |                             |                                            |
|      |       | 以外          |           |         |              |                       | : .    | ·        | 1        |                                              |          | ,        |            |        |     |              |                             |                                            |
|      |       | という         |           |         |              |                       |        | İ.       |          |                                              | 1        |          |            |        |     |              |                             |                                            |
|      |       | <b>%</b> 18 |           |         |              |                       |        | :        | 1 : -    | -                                            | £.       |          |            |        |     |              |                             |                                            |
| :    |       | 经形          |           | 2 - 4 - |              |                       | -      | 1        |          |                                              | 1        | ,        |            |        |     | ļ.           |                             |                                            |
|      |       | 11-5        |           |         |              |                       | }      | •        |          |                                              | 3        | þ        |            |        |     |              |                             |                                            |
| -  - | ľ     | <b>1889</b> |           |         |              |                       |        | ,        |          |                                              | 100 m    |          |            |        | i., | Ì            | • • •                       |                                            |
| 1    |       | 133         |           |         |              |                       |        |          |          |                                              | 1        |          |            |        |     | Ì            |                             | 148^ 200.8m                                |
|      | _     | 141         |           |         | ,            |                       | •      |          |          |                                              | 1        |          |            |        |     |              |                             |                                            |
| L.   | 150   | دعد         | لـــــــا |         | <u> </u>     |                       | L      | L        |          | ـــا                                         | _ :      | لسا      |            |        | L   | <u>L;</u>    | <u> </u>                    | no return water.                           |

Fig. 2 - 2-36 (4) GEOLOGIC LOG OF UPH-01

| anal   | EHOL          | WAREGUEEN | Control to be designed in the last | -            | ELEV            | *******  |     |         |          | -           |          |          |      | _       |        | Oi<br>Toos | TOTAL DEPTH 400 m                                                                |
|--------|---------------|-----------|------------------------------------|--------------|-----------------|----------|-----|---------|----------|-------------|----------|----------|------|---------|--------|------------|----------------------------------------------------------------------------------|
|        |               | Ĝ E C     | ) [ ()                             | GY           |                 | KÖ       | Ř   | ŘŤ(     | XX.      | RY          | 1        | III      | GF   | ŌÑ      |        | ROCK       |                                                                                  |
| DEPTH  | SYM-<br>BOL   | NAME      | WEATH                              | JOINT        | HARD-           | 8        | Ŕ.  | Q.      | Ď. (     | %)          |          | V A      | λĽ   | ŲΕ      | m      | CLASSI     | REMARKS                                                                          |
| 150    | BOL           |           | EKINO                              | <del> </del> | INESS           |          | ř   | 0 0     | <u> </u> | 100         |          | -        | Ĭ    | -       | · ·    | FICATION   |                                                                                  |
|        | 於公            | . T. P.   |                                    |              |                 |          | İ   |         |          | 1           |          |          |      |         |        | B          |                                                                                  |
|        | PXX           |           |                                    |              |                 |          |     |         |          | 3           |          |          |      |         |        |            |                                                                                  |
|        | <b>F7-7-7</b> |           |                                    |              |                 |          |     |         | ١٠.      |             | ľ        | į<br>į   |      |         |        |            |                                                                                  |
|        | 133           |           |                                    |              |                 |          |     |         |          | 1           |          |          |      |         |        |            |                                                                                  |
|        | 形的            |           |                                    |              |                 |          |     |         |          |             |          | :        |      | į       |        |            |                                                                                  |
|        | ke s          |           |                                    |              |                 |          |     |         |          | 4           | ľ        |          |      | Ì       |        |            |                                                                                  |
| ļ      | 以公            | * *       |                                    | ,            |                 |          |     |         | ļ        | 1           |          |          |      |         |        |            | dark gray with shades of green.                                                  |
|        | 44            |           |                                    | ·            |                 |          |     |         |          |             |          |          |      |         |        |            |                                                                                  |
|        |               |           |                                    |              |                 |          |     |         |          | 60          | Ι.       |          |      |         |        |            |                                                                                  |
| - 160- |               |           | ļ                                  | ļ            |                 | <u> </u> | ļ   |         | ļ        | 3           | _        | <u> </u> |      | <u></u> |        |            |                                                                                  |
|        |               |           |                                    |              |                 |          |     |         |          | ļ.          |          |          |      |         |        |            |                                                                                  |
|        | 15.5          | 1         | <b>.</b> .                         |              |                 |          |     |         |          |             | ľ        |          | į    |         |        |            |                                                                                  |
|        |               |           |                                    |              |                 |          |     |         |          | *           |          | ١.       |      |         |        |            |                                                                                  |
|        | 17.73         |           |                                    |              |                 |          |     |         |          | N. S.       |          |          |      |         |        |            |                                                                                  |
|        | 拉汉            |           |                                    |              |                 |          |     |         |          | X           | P        |          |      |         |        |            | 165.7 ∼ 165.9m                                                                   |
|        | 222.22        | 1         | :.                                 |              |                 |          |     |         |          | 7           | 1        | :        |      |         |        |            | recemented shear zone                                                            |
|        | 133           |           | • •                                |              |                 |          |     |         |          | 1           |          |          |      |         |        | :          | oriented at 25°                                                                  |
|        |               | :         | :                                  |              |                 |          |     |         |          |             | <b>)</b> | 1<br>}   |      |         |        |            | 166.2 ~ 168.3m                                                                   |
|        | 133           |           |                                    |              |                 |          |     | •       |          |             |          |          |      |         |        |            | few calcite filled thick                                                         |
| -170-  | (1)           |           |                                    |              | <u> </u>        |          |     | ÷       |          | ,           |          | į        |      |         | ;<br>; |            | few calcite filled thick<br>joints (max.100mm) observed<br>oriented at 20 to 35. |
|        | 分割            |           | + 2                                |              |                 |          |     |         |          | Ç           | ) —      |          |      |         |        |            | 1716 - 1717M                                                                     |
|        | ZZZZZZ        |           |                                    |              |                 |          |     |         |          | ė           |          | :        | Ì    |         |        |            | 171.6 ~ 171.7 m                                                                  |
|        |               |           |                                    |              |                 |          |     | !       |          |             |          |          |      |         |        |            | recemented shear zone<br>oriented at 40°                                         |
|        |               |           |                                    |              |                 |          |     |         |          | Ţ           | þ        | *        | :    |         |        |            | orienta at 191                                                                   |
|        |               | Agg       | A-1                                | F-!          | ?               | . !      |     |         |          | - <u>}</u>  |          | ;        |      |         |        |            |                                                                                  |
|        | 123           |           |                                    |              |                 |          |     |         | i :      | ***         |          | : 1      |      |         |        |            |                                                                                  |
|        | 以引            |           |                                    |              |                 |          |     |         |          | Š           | <b>,</b> |          |      |         | !      |            |                                                                                  |
|        | 医公            |           |                                    |              | •               |          |     |         |          |             |          |          |      |         |        |            |                                                                                  |
|        | 於記述           |           |                                    |              |                 |          | !   |         |          |             |          | i .      |      | -       | ĺ      |            |                                                                                  |
|        | 1             |           |                                    |              |                 |          | -   |         |          | d           | <b>,</b> |          | . •  |         |        | ;          |                                                                                  |
| -180-  | 门学            | 7         |                                    |              |                 |          |     |         |          | ¥           |          | •        |      |         |        |            |                                                                                  |
|        |               |           |                                    |              |                 |          |     |         |          |             | ľ        | 1        |      |         |        |            |                                                                                  |
|        |               |           | \                                  |              |                 |          |     |         |          | 7           |          |          |      |         |        |            | araviah with abada at                                                            |
|        | 区刻            | 2.50      |                                    |              |                 |          |     | ;       | :        | ĵ,          |          |          |      |         |        |            | grayish with shades of red.                                                      |
|        | 区划            |           |                                    |              |                 | .        |     |         |          |             |          |          |      | . !     |        | . [        |                                                                                  |
|        | <b> </b>      |           |                                    | .            |                 |          | :   |         |          |             |          |          |      |         |        | ٠.         |                                                                                  |
|        | 17:51         |           |                                    |              | . :             | .        | !   | ,       |          | , and       |          |          |      |         |        |            | The Marketine                                                                    |
|        | 1551          | 1.1       |                                    |              |                 |          |     |         |          | 18          |          |          |      |         |        |            |                                                                                  |
|        | 区别            |           |                                    |              | 7 - 3<br>35 - 1 |          | į   | . : . : |          | 4           | <b>)</b> | . !      |      |         |        |            |                                                                                  |
|        | <b>15.73</b>  |           |                                    |              |                 |          | . } |         | :        |             |          |          |      |         |        |            |                                                                                  |
| - 190- | 11:05         |           |                                    | :            |                 |          | ;   | - +     |          |             |          | ,        |      |         |        |            |                                                                                  |
|        | 於公            |           |                                    |              |                 |          |     | . :     |          |             |          |          |      |         |        |            |                                                                                  |
|        | 以到            |           |                                    |              |                 |          |     | î       |          | J           |          |          |      |         |        |            |                                                                                  |
|        | 4.7.          |           |                                    |              |                 |          |     | 1       |          |             |          | 1        | -; · |         |        | Сн         | 193 ^ 193 I m                                                                    |
|        | X X X         | Por       |                                    |              | Transfer        |          |     |         | ŀ        | $\parallel$ |          |          |      |         |        | οn         | recemented shear zone oriented at 20°                                            |
|        | × × ×         | ' ''      |                                    |              |                 |          |     |         | . !      | 9           |          |          |      | ĺ       | . !    | . :        | 193.1~ 195.6m                                                                    |
|        | <b>大小</b>     |           |                                    |              |                 |          | ļ   | .       | _        | 4           |          |          |      |         |        |            | dyke? contains hornblend                                                         |
|        | 公公            | Agg       |                                    |              |                 |          |     | İ       |          |             |          |          |      |         |        |            | phenocryst range from 2 to                                                       |
|        | 泛江            |           |                                    |              |                 |          |     |         |          | ý           | )        |          |      |         |        |            | lO mm.                                                                           |
|        | 沙河            |           |                                    |              |                 |          |     |         | .        | 3           |          |          | •    |         |        |            |                                                                                  |
| 200    | レンジ           |           |                                    |              |                 |          |     |         |          |             |          |          |      |         |        | . 4        |                                                                                  |

| BORE  | HOL                                     | E No.         |              |          | ELEV         | ATI | ON       |            | ******     | - Checker | IN | ČLI  | NΑ   | TIC      | NC  | 908                         | UPH - OI<br>TOTAL DEPTH 4                          |
|-------|-----------------------------------------|---------------|--------------|----------|--------------|-----|----------|------------|------------|-----------|----|------|------|----------|-----|-----------------------------|----------------------------------------------------|
| DEPTH | SYM-                                    | G E C<br>NAME | L O<br>MEATH | G Y      | HARD-        |     | R.       | REC<br>Q.I | XXXI<br>D. | FY<br>(%) | 1  | Ü    | 31.7 | JE<br>JE |     | ROCK<br>CLASSI-<br>FICATION | REMARKS                                            |
| 200   | BOL.                                    | TAPHYIC.      | ERING<br>A-I | FET      | NESS         | 2   | 2 4      | o e        | 0 9        | 0 100     |    | \$ P | 0 #  | 3 2      | )   | FICATION                    | grayish with purpLish tints                        |
|       | 公心                                      |               | 14.          |          | D-1          |     |          | a          |            |           |    |      |      |          |     | Сн                          | Grafton with bosberan into                         |
|       | 图                                       |               |              | F-2      | 1111         |     |          |            | V          |           |    |      |      |          |     |                             |                                                    |
|       |                                         | Agg           |              | 1 6-     |              | i   |          |            |            |           |    |      |      |          |     |                             |                                                    |
|       | 经济                                      |               |              |          |              |     |          |            |            | Į į       |    |      |      |          |     |                             |                                                    |
|       | <b>200</b>                              |               |              |          | 1            |     |          |            | . :        |           |    |      |      |          |     |                             |                                                    |
|       | 2/2/                                    |               |              | ?        | Y            |     | ľ        |            |            | 1         |    |      |      |          |     |                             |                                                    |
|       |                                         |               |              |          |              |     |          |            |            | 30        |    |      |      |          |     |                             |                                                    |
| -210- | 泛经                                      |               |              |          |              |     |          |            |            |           |    | 4.   |      |          |     |                             |                                                    |
| 210-  |                                         |               |              | F-2      |              |     |          |            |            | X.        |    |      |      |          |     |                             |                                                    |
|       |                                         |               |              |          | <del> </del> |     |          |            |            |           |    |      |      | 1.       |     |                             |                                                    |
|       | 常                                       |               |              | F- 3     | D - 1        |     |          |            |            | 1         | •  |      |      |          |     | В                           |                                                    |
|       |                                         |               | ე            |          |              |     |          |            |            | 1         |    | : .  |      |          | . : |                             |                                                    |
| Ŷ,    | <b>1527</b>                             |               |              |          |              |     |          |            | ١.         |           |    |      |      |          |     |                             |                                                    |
|       | 沙兴                                      |               |              |          |              |     |          |            |            |           |    |      |      |          |     |                             |                                                    |
|       | 320                                     | 1             |              | ?        |              |     |          |            |            |           |    |      |      |          |     |                             |                                                    |
|       | 13/3                                    |               |              |          |              |     |          |            |            | 1         |    |      |      |          |     |                             | 219.5 ~ 22Im                                       |
| -220- | 333                                     |               |              | <u> </u> | ?            |     |          | ļ          | ļ<br>      | 1         |    |      |      |          |     | <b> </b>                    | few colcite filled this joints (max 40mm)observ    |
|       | 23                                      | ]             |              | F-3      | <u> </u>     |     |          |            |            |           |    |      |      |          | . ! |                             | oriented at Low angle.                             |
| 1     | 於公                                      |               |              | -        |              |     |          |            |            | 2         |    |      |      |          | -   |                             |                                                    |
|       |                                         |               |              |          |              |     |          | 1          |            |           |    |      |      |          |     |                             |                                                    |
|       |                                         | 1             |              | ?        |              |     |          |            |            |           |    |      |      |          |     |                             |                                                    |
|       | 法                                       |               |              |          |              |     |          | -          |            | 1         |    |      |      |          |     |                             |                                                    |
|       | 泛                                       | 1             |              | -        | <u> </u>     |     |          |            | ļ          | V         |    |      |      |          |     |                             |                                                    |
|       |                                         | }             |              | F-2      | D I          |     |          |            |            |           | \$ |      |      |          |     |                             |                                                    |
|       | 法                                       |               |              |          |              |     |          |            |            |           |    |      |      |          | .;  |                             |                                                    |
| -230- |                                         | -             | ·            |          |              |     | -        | +-         | ļ.—        |           | -  | -    |      |          |     |                             |                                                    |
|       |                                         |               | A-1          |          |              |     |          |            |            |           |    |      |      |          | ٠   |                             |                                                    |
|       | 沙兴                                      |               |              |          | '            |     |          | !          | ,          | 1         |    |      |      | ,        |     |                             |                                                    |
|       |                                         |               |              | ?        | D-2          |     |          |            |            |           | b  |      |      |          | -   |                             |                                                    |
|       | <b>小</b> 公                              |               |              | '        |              |     |          | -          | !          |           |    |      |      |          |     |                             |                                                    |
|       | 民於                                      |               | 7            |          |              |     |          |            |            | "         |    | . '  |      |          | ,   |                             |                                                    |
|       |                                         | ]             | ,            |          |              |     |          |            |            |           | •  |      |      |          |     | 1                           |                                                    |
|       | <b>(</b> 於)                             |               |              |          | <b> </b>     |     | 1        |            |            |           |    |      |      |          |     |                             |                                                    |
| 240   | 33                                      |               |              |          | l            |     | <u>.</u> |            |            |           |    |      |      |          |     | ·                           | *                                                  |
|       | 133                                     | 1             |              |          |              |     |          |            |            | -         |    |      |      |          |     |                             |                                                    |
|       | 気や                                      | 1             | 2 12 1       |          |              |     | •        | 1          | 1          |           |    |      |      |          |     |                             |                                                    |
| ·     |                                         |               | A-1          | F-I      | ?            | .,  |          |            |            | 1         | Ì  |      |      |          |     |                             |                                                    |
|       |                                         |               |              |          |              |     |          | 1          |            |           |    |      |      |          |     |                             | 246∼ 250.5 m                                       |
|       | - V - V - V - V - V - V - V - V - V - V | Ad            | 2            |          |              |     |          |            | 1          | 1         | 1. |      |      |          |     |                             | sheared and altered in<br>meny calcite filled join |
|       | <b>``</b> ````                          | Agg           | ?            | ?        |              |     |          | /          | 7          |           |    |      |      |          |     | См                          |                                                    |
|       |                                         |               |              |          |              |     |          | . /        |            |           | -  |      |      |          |     | . LAM                       | contact between aggle                              |

# Fig. 2-2-36(6) GEOLOGIC LOG OF UPH-01

| -      |                                  |          |                         | <i>د</i> |                                       |       |          |     |                        | ندند       | ch thomas      | -   |    | ·             | -  |                             | OTTI OT                                                       |
|--------|----------------------------------|----------|-------------------------|----------|---------------------------------------|-------|----------|-----|------------------------|------------|----------------|-----|----|---------------|----|-----------------------------|---------------------------------------------------------------|
|        | HOL                              | ENO.     | UPH<br>L. O             | -01      | ELEV                                  | 112   | <u>Ş</u> | X ^ | Υ <b>λ</b> .Α.         | ,<br>VQ    | IN             | CL  | N/ | AT I          | ON | 90°                         | TOTAL DEPTH 400 <sup>m</sup>                                  |
| DEPTH  | SYM-<br>BOL                      | NAME     | L. O<br>WEATH-<br>ERING | JOINT    | HARD-<br>NESS                         | 8     | R,       | 0 e | ), (°<br>0, (°<br>0 80 | (A)<br>(C) |                | ν A |    | ON<br>UE<br>2 | 0  | ROCK<br>CLASSI-<br>FICATION |                                                               |
| 250    |                                  |          |                         |          | D-5                                   |       |          |     |                        | 7          |                |     |    |               |    | СМ                          | 250.5~26IM<br>sLightly sheared.                               |
|        | 1                                | Αd       | A -2                    | F-2      |                                       |       |          | `   | P                      |            | 1 (1)<br>1 (1) | Í   |    |               |    | Сн                          | oridinth minning                                              |
|        | <b>*****</b>                     | AU       |                         |          |                                       |       |          |     | $ \  $                 | (5         |                |     |    |               |    |                             |                                                               |
|        |                                  |          | ?                       |          |                                       |       |          |     | $\  \ $                |            |                |     |    |               |    |                             |                                                               |
|        |                                  |          | !                       | F-3      |                                       |       |          |     | 9                      | 1          |                |     |    |               |    |                             | 253∼ <i>2</i> 58 <sup>m</sup>                                 |
|        |                                  |          | <del></del>             |          |                                       |       |          |     |                        |            |                |     |    |               |    |                             | meny calcite filled thick joints observed.                    |
|        |                                  |          |                         |          |                                       |       |          |     |                        | Ċ.         |                |     |    |               |    |                             | Joines observed.                                              |
|        |                                  |          | 1 1                     |          |                                       |       |          | ٠   |                        | 4          |                |     |    |               |    |                             |                                                               |
| - 260- | ******                           |          |                         |          |                                       |       |          |     |                        | j          |                | Ī   |    |               |    |                             |                                                               |
|        |                                  |          |                         |          |                                       |       |          |     |                        | 9          |                |     |    |               |    |                             |                                                               |
|        |                                  |          |                         |          |                                       |       |          |     |                        | 2          |                |     |    |               |    |                             | joints are rare.                                              |
|        |                                  |          |                         |          |                                       |       |          |     |                        |            |                |     |    |               | ·  |                             |                                                               |
|        | x x x x                          | Por      |                         |          |                                       |       |          |     |                        |            |                |     |    |               |    |                             | contact between andesits<br>and porphyrite oriented<br>at 60° |
|        | ìš                               | 1 01     |                         |          |                                       |       |          |     | . :                    |            |                |     |    |               |    |                             | at 60°                                                        |
|        | 以公                               | Agg      |                         |          |                                       |       | i        |     |                        | 1          |                |     |    |               |    | В                           |                                                               |
|        |                                  | Agg      |                         |          |                                       |       |          |     |                        | 1          |                |     |    |               |    |                             | flow breccia?                                                 |
| 270-   |                                  |          |                         |          | · · · · · · · · · · · · · · · · · · · |       |          |     |                        | - 4        |                |     |    | L             |    |                             |                                                               |
|        | 次过                               | 1 Tr     |                         |          |                                       |       | ;        | . ; |                        | 1          |                |     |    |               |    |                             |                                                               |
|        |                                  |          | - 1                     |          | :                                     | i     | :        | :   |                        | ,          |                |     |    |               |    |                             |                                                               |
|        |                                  |          |                         |          |                                       | :     |          | :   |                        | 3          | Î              |     |    |               |    | · .                         | 274-312m<br>4/5 to 1/3 return water.                          |
|        |                                  |          | . !                     |          |                                       |       |          |     |                        | e e        |                |     |    |               |    |                             |                                                               |
|        | 松村                               |          |                         |          |                                       |       |          | ;   |                        |            | <b>)</b>       |     |    |               |    |                             | agglomerate grades into                                       |
|        | シャネイシィ                           | -        | ?                       | ?        | ?.                                    | İ     | !        |     | . !                    | 26.00      |                |     |    |               |    |                             | ande site.                                                    |
|        |                                  |          |                         |          |                                       | ;     |          | :   |                        | -          |                |     |    |               | •  |                             | grayish and fine grained texture.                             |
| -280-  |                                  |          |                         |          | ,                                     |       |          |     |                        | Ç          |                |     |    |               |    |                             |                                                               |
|        |                                  |          |                         |          |                                       | :     |          |     |                        |            |                |     |    |               |    |                             | :                                                             |
|        |                                  | Αd       |                         |          |                                       | :     | :        |     |                        | ć          |                | :   | ļ  |               |    |                             |                                                               |
|        |                                  | <i>.</i> |                         |          |                                       | i     |          |     |                        | ¢          |                |     |    |               |    |                             |                                                               |
|        | * * * *                          |          | Ta .                    |          |                                       | í     |          | :   |                        |            |                |     |    |               |    |                             | contact between andersire and porphyrite oriented at 50°      |
|        | x x x<br>x x x                   |          | ·                       |          |                                       |       | : f      |     |                        | 3          |                | · : |    |               |    |                             | at 50°                                                        |
|        | * * *<br>* * *                   | 1. 1.    |                         |          |                                       | i     |          |     |                        | 1          |                |     |    |               |    |                             | grayish                                                       |
|        | л я х<br>я х<br>я х х<br>х х     |          |                         |          |                                       |       |          |     | ¢                      | ( )        |                | :   |    |               |    | Сн                          | joints dominant.                                              |
|        | x x x                            | Por      | 1                       |          |                                       |       | -        | 1   |                        | V          |                |     |    |               |    |                             |                                                               |
| -290-  | * * *<br>* * *                   |          |                         |          | . <b>.</b>                            | · · i |          |     |                        | +          |                | ;   |    |               |    | <u>.</u>                    | joints are rare.                                              |
|        | * * *<br>* * *                   | _        |                         |          |                                       |       |          |     |                        | 9          | P :            |     |    |               |    | -                           |                                                               |
|        | * * *<br>* * *                   |          |                         |          |                                       | 1     |          | i   |                        |            |                |     |    |               |    |                             |                                                               |
|        | * * *<br>* * *                   |          |                         |          | * .                                   |       |          |     |                        | þ          |                |     |    |               |    |                             |                                                               |
|        | * * *                            |          |                         |          |                                       |       |          | .   |                        |            |                |     |    |               |    |                             |                                                               |
|        | * * *<br>* * *<br>* * *          |          | - 1                     |          |                                       | 1     |          | 1   |                        | 1          |                |     |    |               | -  |                             |                                                               |
|        | * * *<br>* *<br>* *              | 46 T 4 T |                         |          |                                       | .     | - 1      |     |                        | d          | }              |     |    |               |    | В                           |                                                               |
|        | : X - X<br>X X X<br>X X<br>X K X |          | <br>                    |          |                                       |       |          |     |                        | \$ .       |                |     | :  |               |    |                             |                                                               |
| 300    | R                                |          |                         |          |                                       |       |          |     |                        |            |                |     |    |               |    |                             |                                                               |