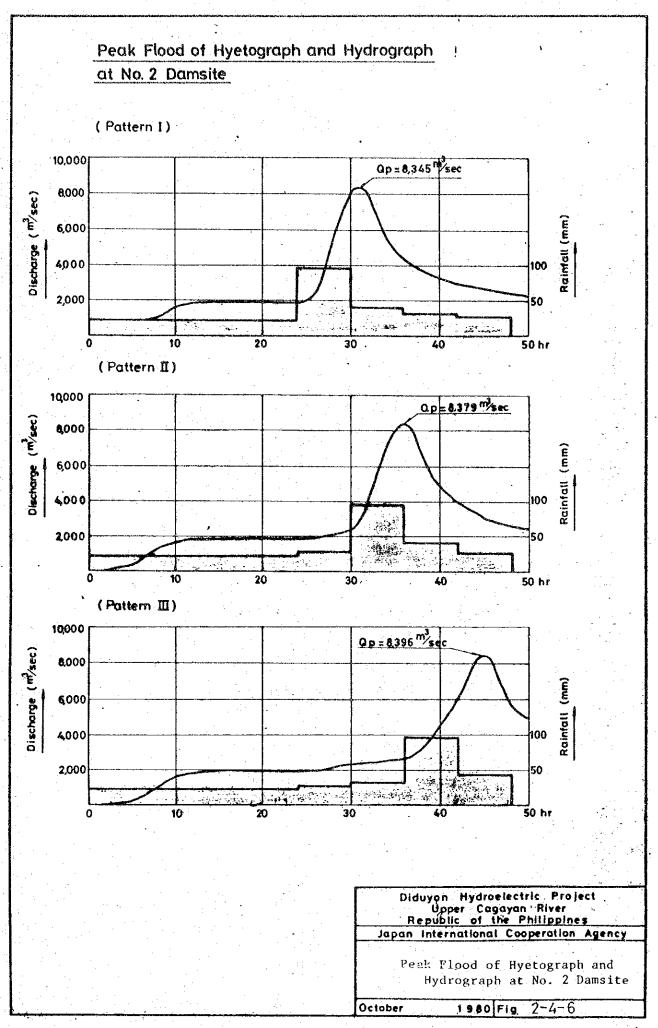

Fig. 2-2-36 (3) GEOLOGIC LOG OF UPH-01

| . [  | JAKE  | .HULL       | No.       | LINH    | nan fili     | 3-1 1-1/2             | 1 I I  | 1 3114   |          |                                              |          |          |            |        |     |              |                             |                                            |
|------|-------|-------------|-----------|---------|--------------|-----------------------|--------|----------|----------|----------------------------------------------|----------|----------|------------|--------|-----|--------------|-----------------------------|--------------------------------------------|
|      |       |             | ~ = ~     | -x+-X-  | $-XX$ $\cap$ | and making the Walter |        | <u> </u> | 527      | N. A                                         | 170      | 1140     | اجاي       | 11/A   | 761 | Ų.           | 9 0°                        | TOTAL DEPTH 400m                           |
| - In | нгчэх | SYM-        | G E O     | F O     | υ Y          | MARO-                 | W<br>B | R<br>R   | RCC<br>C | γt                                           | %)<br>%) | ,        | U(<br>/ /\ | 3E (   | 11  |              | ROCK<br>CLASSI-<br>FICATION | REMARKS                                    |
| Ľ    |       | SYM-<br>BOL | NAME      | ERING   | JOINT        | NESS                  |        | 2 4      | Q.[      | Ö 😥                                          | ) 100    | ę        | ```        | Ll     | 3   | o            | FICATION                    |                                            |
|      | 100   | 250         |           |         |              |                       |        |          |          |                                              | Sal      |          |            |        |     |              |                             | grayish with purplish tints.               |
| ŀ    |       | 以写          |           | 1       | F1           | D - 1                 |        |          |          |                                              | N.       |          |            |        |     |              |                             |                                            |
|      |       |             |           | A 3     |              | 3.3                   | 1.7    |          |          |                                              | *        | 1, 1     |            |        |     |              |                             | closts are granular.                       |
| -    |       | 70.1        |           | A-2     |              |                       | . i .  |          |          |                                              | 1        |          |            |        |     | ; : i        | 8                           |                                            |
| П    |       | 556         |           |         | - A          | 1241                  |        |          |          |                                              | 8        | ·        |            |        |     | : :          |                             |                                            |
| .  - |       | 100         |           |         | F-2          | ?                     |        |          | 1        |                                              |          |          |            |        |     |              |                             |                                            |
| 1    |       | (公)         |           |         |              |                       |        |          |          | 1                                            |          |          |            | 1      |     |              |                             | foints are very rare.                      |
| 1    |       | 7(5)        | 1 1       |         |              |                       |        |          |          |                                              |          | )<br>    |            | ٠.     |     |              |                             |                                            |
| Т    |       | <b>CNS</b>  |           |         |              |                       |        |          |          | :                                            |          |          | 1          | 1      |     |              |                             |                                            |
| 1    | ٠ . ا | 534         |           | Λ - 1   | ?            | D-1                   |        |          |          | •                                            |          |          |            | . 4    |     |              |                             |                                            |
| 1    | 1     | 公公          |           | A-1     |              |                       |        |          |          |                                              | 4        |          |            |        | 1.  | 1.           |                             |                                            |
| -    | 110-  | 4-5-4       |           |         |              |                       |        |          |          |                                              | 138      |          |            |        |     | -            |                             |                                            |
| 1    |       |             |           |         | '            |                       |        |          |          |                                              |          |          |            |        |     |              |                             |                                            |
| 1    |       | 公公          |           |         | F-1          |                       |        |          |          |                                              | {        |          |            | -      |     | 4            |                             |                                            |
|      |       | グバ          |           | 11      |              |                       |        | 7        |          |                                              | 1        |          |            |        |     |              |                             | it contains meny pebbles                   |
|      | 1     | 心不          |           |         |              |                       |        |          |          |                                              | , a      |          |            | 1      |     | 4            |                             | it contains many pabbles and few boulders. |
| - [  |       | 11/2        | Agg       |         |              |                       |        | . "      | 1        |                                              | W        | <b> </b> |            |        |     |              |                             |                                            |
|      |       |             |           |         |              | ን                     |        |          |          |                                              |          |          |            |        |     |              | 1                           |                                            |
| .    |       | シジ          |           |         |              |                       |        |          |          |                                              |          |          |            |        |     |              |                             |                                            |
|      |       | 23/7        |           |         |              | - 1                   |        |          |          |                                              |          | <b>.</b> | •          |        |     | ٠.           |                             |                                            |
|      |       |             |           |         |              |                       |        |          |          |                                              | 1        | l        |            | -      |     |              |                             |                                            |
| 1    |       | 1212        |           | :       |              |                       |        |          |          |                                              | 33       |          |            |        |     | 1            |                             |                                            |
|      |       | 25.5        |           |         |              |                       |        |          |          |                                              | ن ا      |          |            |        |     |              |                             |                                            |
| -    | 120   | (15/21)     |           |         |              |                       |        |          |          | 1                                            | 1        |          |            |        |     | <del> </del> | <b></b>                     |                                            |
| ١    | ٠. ا  | 12.13       |           |         |              |                       |        |          | ļ ·      |                                              | {        |          |            |        | İ   |              |                             |                                            |
| 1    |       | シンド         |           |         |              |                       |        | 1.0      |          | 1 1                                          | 1        |          |            |        |     |              |                             |                                            |
| 1    | - 1   | クとの         |           |         | F-1          | 14.17                 |        |          |          |                                              | 1        |          | ٠,         |        | ,   |              |                             |                                            |
|      |       | いじ          |           |         |              | D - I                 |        | -63      | 1        | 1.                                           |          |          |            | - 1 pt |     |              |                             |                                            |
|      |       | ****        | Ad        | ٠.      |              | ו - טן                | ŀ      |          |          | ļ. •                                         |          |          |            |        | 1   | :            |                             |                                            |
| 1    |       | *****       |           |         | F-2          |                       | İ      |          |          | ļ. ī.                                        |          |          |            |        |     |              |                             |                                            |
| 1    |       |             | Tf br     |         | " -          |                       |        |          |          |                                              |          |          |            |        |     |              |                             |                                            |
| ı    |       |             | alt       | ,       |              |                       |        |          |          |                                              |          | ,        |            | -      |     | Ì            |                             |                                            |
| I.   |       |             |           | A1      |              |                       |        |          |          |                                              | k        | . }      |            |        |     |              |                             |                                            |
| 1    |       | 333         |           |         | F-3          |                       | ,      |          |          |                                              | Ŷ        |          |            |        | ļ   |              |                             | it contains few pebbles.                   |
| 1    |       | 分分          |           |         |              | ?                     |        | -        |          | `                                            | 1        |          |            | 7      |     |              |                             | il comdine law here me.                    |
| Γ    | 130   | 7.33        | A = =     |         |              |                       |        | -        | !        |                                              |          |          |            |        |     |              |                             | highly altered.                            |
| ı    |       | ンシブ         | Agg       |         | F-1          |                       |        | -        |          | -                                            | - 3      |          |            |        |     |              |                             | nighty dilarad.                            |
|      |       | 136         |           | 1.      |              |                       |        |          |          | !<br>                                        |          |          | : .*       |        |     |              |                             | 132.8 ~ 133m                               |
|      |       | 441         | 11.0      |         |              |                       |        | 1        |          | : -                                          |          |          |            | =      |     | ļ            |                             | recemented fault.                          |
|      |       |             |           |         |              |                       |        |          |          |                                              | 1        |          | ٠.         |        | İ   |              |                             |                                            |
|      | •     | 的沙          |           |         |              | D-1                   |        |          | 1        | !                                            |          | }        |            |        |     |              |                             | it contains meny pebbles                   |
|      | ł     | とうい         | -         |         |              |                       |        | i        | 1.       |                                              | Ì        |          | •          |        |     |              |                             | and few boulders.                          |
|      | •     | (1)         |           |         |              |                       |        |          | 1        |                                              |          |          |            |        |     |              |                             |                                            |
| ľ    | 1     | 11/2        |           |         |              |                       |        |          |          | i                                            |          | <b>[</b> |            |        |     |              |                             |                                            |
| 1    | Ì     | シベン         |           |         |              |                       | 1      |          |          | .                                            | Ŋ.       |          |            | - 1    | ļ   |              |                             |                                            |
|      |       | 队公          | 1.        |         |              |                       |        |          | 1        |                                              | į į      |          |            |        | 1   |              |                             |                                            |
| · ]_ | 140   | 44          |           | ·       |              |                       |        | ·<br>    |          | <u>                                     </u> |          | -        |            |        |     |              | <u> </u>                    |                                            |
|      |       | <b>\?</b> \ |           |         |              | 1                     |        |          | İ        |                                              |          |          |            |        |     |              |                             |                                            |
|      | 1     |             |           |         |              |                       |        |          |          |                                              | Ĵ        | l i      | 1          |        | '   |              |                             |                                            |
|      | l     | ((4))       |           | : .     |              | ?                     |        |          |          |                                              | 1        |          |            |        |     |              |                             |                                            |
|      |       | 以外          |           |         |              |                       | : .    | ·        | 1        |                                              |          | ,        |            |        |     |              |                             |                                            |
|      |       | という         |           |         |              |                       |        | İ.       |          |                                              | 1        |          |            |        |     |              |                             |                                            |
|      |       | <b>%</b> 18 |           |         |              |                       |        | :        | 1 : -    | -                                            | £.       |          |            |        |     |              |                             |                                            |
| :    |       | 经形          |           | 2 - 4 - |              |                       | -      | 1        |          |                                              | 1        | ,        |            |        |     | ļ.           |                             |                                            |
|      |       | 11-5        |           |         |              |                       | }      | •        |          |                                              | 3        | þ        |            |        |     |              |                             |                                            |
| -  - | ľ     | <b>1889</b> |           |         |              |                       |        | ,        |          |                                              | 100 m    |          |            |        | i., | Ì            | • • •                       |                                            |
| 1    |       | 133         |           |         |              |                       |        |          |          |                                              | 1        |          |            |        |     | Ì            |                             | 148^ 200.8m                                |
|      | _     | 141         |           |         | ,            |                       | •      |          |          |                                              | 1        |          |            |        |     |              |                             |                                            |
| L.   | 150   | دعد         | لـــــــا |         | <u> </u>     |                       | L      | L        |          | ـــا                                         | _ :      | لسا      |            |        | L   | <u>L;</u>    | <u> </u>                    | no return water.                           |

Fig. 2 - 2-36 (4) GEOLOGIC LOG OF UPH-01

| anal   | EHOL          | WAREGUEEN | Control to be designed in the last | -            | ELEV            | *******  |     |         |          | -           |          |          |      | _       |        | Oi<br>Toos | TOTAL DEPTH 400 m                                                                |
|--------|---------------|-----------|------------------------------------|--------------|-----------------|----------|-----|---------|----------|-------------|----------|----------|------|---------|--------|------------|----------------------------------------------------------------------------------|
|        |               | Ĝ E C     | ) [ ()                             | GY           |                 | KÖ       | Ř   | ŘŤ(     | XX.      | RY          | 1        | III      | GF   | ŌÑ      |        | ROCK       |                                                                                  |
| DEPTH  | SYM-<br>BOL   | NAME      | WEATH                              | JOINT        | HARD-           | 8        | Ŕ.  | Q.      | Ď. (     | %)          |          | V A      | λĽ   | ŲΕ      | m      | CLASSI     | REMARKS                                                                          |
| 150    | BOL           |           | EKINO                              | <del> </del> | INESS           |          | ř   | 0 0     | <u> </u> | 100         |          | -        | Ĭ    | -       | · ·    | FICATION   |                                                                                  |
|        | 於公            | . T. P.   |                                    |              |                 |          | İ   |         |          | 1           |          |          |      |         |        | B          |                                                                                  |
|        | PXX           |           |                                    |              |                 |          |     |         |          | 3           |          |          |      |         |        |            |                                                                                  |
|        | <b>F7-7-7</b> |           |                                    |              |                 |          |     |         | ١٠.      |             | ľ        | į<br>į   |      |         |        |            |                                                                                  |
|        | 133           |           |                                    |              |                 |          |     |         |          | 1           |          |          |      |         |        |            |                                                                                  |
|        | 形的            |           |                                    |              |                 |          |     |         |          |             |          | :        |      | į       |        |            |                                                                                  |
|        | ke s          |           |                                    |              |                 |          |     |         |          | 4           | ľ        |          |      | Ì       |        |            |                                                                                  |
| ļ      | 以公            | * *       |                                    | ,            |                 |          |     |         | ļ        | 1           |          |          |      |         |        |            | dark gray with shades of green.                                                  |
|        | 44            |           |                                    | ·            |                 |          |     |         |          |             |          |          |      |         |        |            |                                                                                  |
|        |               |           |                                    |              |                 |          |     |         |          | 60          | Ι.       |          |      |         |        |            |                                                                                  |
| - 160- |               |           | ļ                                  | ļ            |                 | <u> </u> | ļ   |         | ļ        | 3           | _        | <u> </u> |      | <u></u> |        |            |                                                                                  |
|        |               |           |                                    |              |                 |          |     |         |          | ļ.          |          |          |      |         |        |            |                                                                                  |
|        | 15.5          | 1         | <b>.</b> .                         |              |                 |          |     |         |          |             | ľ        |          | į    |         |        |            |                                                                                  |
|        |               |           |                                    |              |                 |          |     |         |          | *           |          | ١.       |      |         |        |            |                                                                                  |
|        | 17.73         |           |                                    |              |                 |          |     |         |          | N. S.       |          |          |      |         |        |            |                                                                                  |
|        | 拉汉            |           |                                    |              |                 |          |     |         |          | X           | P        |          |      |         |        |            | 165.7 ∼ 165.9m                                                                   |
|        | 222.22        | 1         | :.                                 |              |                 |          |     |         |          | 7           | 1        | :        |      |         |        |            | recemented shear zone                                                            |
|        | 133           |           | • •                                |              |                 |          |     |         |          | 1           |          |          |      |         |        | :          | oriented at 25°                                                                  |
|        |               | :         | :                                  |              |                 |          |     |         |          |             | <b>)</b> | 1<br>}   |      |         |        |            | 166.2 ~ 168.3m                                                                   |
|        | 133           |           |                                    |              |                 |          |     | •       |          |             |          |          |      |         |        |            | few calcite filled thick                                                         |
| -170-  | (1)           |           |                                    |              | <u> </u>        |          |     | ÷       |          | ,           |          | į        |      |         | ;<br>; |            | few calcite filled thick<br>joints (max.100mm) observed<br>oriented at 20 to 35. |
|        | 分割            |           | + 2                                |              |                 |          |     |         |          | Ç           | ) —      |          |      |         |        |            | 1716 - 1717M                                                                     |
|        | ZZZZZZ        |           |                                    |              |                 |          |     |         |          | ė           |          | :        | Ì    |         |        |            | 171.6 ~ 171.7 m                                                                  |
|        |               |           |                                    |              |                 |          |     | !       |          |             |          |          |      |         |        |            | recemented shear zone<br>oriented at 40°                                         |
|        |               |           |                                    |              |                 |          |     |         |          | Ţ           | þ        | *        | :    |         |        |            | orienta at 191                                                                   |
|        |               | Agg       | A-1                                | F-!          | ?               | . !      |     |         |          | - <u>}</u>  |          | ;        |      |         |        |            |                                                                                  |
|        | 123           |           |                                    |              |                 |          |     |         | i :      | ***         |          | : 1      |      |         |        |            |                                                                                  |
|        | 以引            |           |                                    |              |                 |          |     |         |          | Š           | <b>,</b> |          |      |         | !      |            |                                                                                  |
|        | 医公            |           |                                    |              | •               |          |     |         |          |             |          |          |      |         |        |            |                                                                                  |
|        | 於記述           |           |                                    |              |                 |          | !   |         |          |             |          | i .      |      | -       | ĺ      |            |                                                                                  |
|        | 1             |           |                                    |              |                 |          | -   |         |          | d           | <b>,</b> |          | . •  |         |        | ;          |                                                                                  |
| -180-  | 门学            | 7         |                                    |              |                 |          |     |         |          | ¥           |          | •        |      |         |        |            |                                                                                  |
|        |               |           |                                    |              |                 |          |     |         |          |             | ľ        | 1        |      |         |        |            |                                                                                  |
|        |               |           | \                                  |              |                 |          |     |         |          | 7           |          |          |      |         |        |            | araviah with abada at                                                            |
|        | 区刻            | 2.50      |                                    |              |                 |          |     | ;       | :        | ĵ,          |          |          |      |         |        |            | grayish with shades of red.                                                      |
|        | 区划            |           |                                    |              |                 | .        |     |         |          |             |          |          |      | . !     |        | . [        |                                                                                  |
|        | <b> </b>      |           |                                    | .            |                 |          | :   |         |          |             |          |          |      |         |        | ٠.         |                                                                                  |
|        | 17:51         |           |                                    |              | . :             | .        | !   | ,       |          | , and       |          |          |      |         |        |            | The Marketine                                                                    |
|        | 1551          | 1.1       |                                    |              |                 |          |     |         |          | 18          |          |          |      |         |        |            |                                                                                  |
|        | 区别            |           |                                    |              | 7 - 3<br>35 - 1 |          | į   | . : . : |          | 4           | <b>)</b> | . !      |      |         |        |            |                                                                                  |
|        | <b>15.73</b>  |           |                                    |              |                 |          | . } |         | :        |             |          |          |      |         |        |            |                                                                                  |
| - 190- | 11:05         |           |                                    | :            |                 |          | ;   | - +     |          |             |          | ,        |      |         |        |            |                                                                                  |
|        | 於公            |           |                                    |              |                 |          |     | . :     |          |             |          |          |      |         |        |            |                                                                                  |
|        | 以到            |           |                                    |              |                 |          |     | î       |          | J           |          |          |      |         |        |            |                                                                                  |
|        | 4.7.          |           |                                    |              |                 |          |     | 1       |          |             |          | 1        | -; · |         |        | Сн         | 193 ^ 193 I m                                                                    |
|        | X X X         | Por       |                                    |              | Transfer        |          |     |         | ŀ        | $\parallel$ |          |          |      |         |        | οn         | recemented shear zone oriented at 20°                                            |
|        | × × ×         | ' ''      |                                    |              |                 |          |     |         | . !      | 9           |          |          |      | ĺ       | . !    | . :        | 193.1~ 195.6m                                                                    |
|        | <b>大小</b>     |           |                                    |              |                 |          | ļ   | .       | _        | 4           |          |          |      |         |        |            | dyke? contains hornblend                                                         |
|        | 公公            | Agg       |                                    |              |                 |          |     | İ       |          |             |          |          |      |         |        |            | phenocryst range from 2 to                                                       |
|        | 泛江            |           |                                    |              |                 |          |     |         |          | ý           | )        |          |      |         |        |            | lO mm.                                                                           |
|        | 沙河            |           |                                    |              |                 |          |     |         | .        | 3           |          |          | •    |         |        |            |                                                                                  |
| 200    | レンジ           |           |                                    |              |                 |          |     |         |          |             |          |          |      |         |        | . 4        |                                                                                  |

| BORE  | HOL                                     | E No.         |              |          | ELEV         | ATI | ON       |            | ******     | - Checker | IN | ČLI  | NΑ   | TIC      | NC  | 908                         | UPH - OI<br>TOTAL DEPTH 4                          |
|-------|-----------------------------------------|---------------|--------------|----------|--------------|-----|----------|------------|------------|-----------|----|------|------|----------|-----|-----------------------------|----------------------------------------------------|
| DEPTH | SYM-                                    | G E C<br>NAME | L O<br>MEATH | G Y      | HARD-        |     | R.       | REC<br>Q.I | XXXI<br>D. | FY<br>(%) | 1  | Ü    | 31.7 | JE<br>JE |     | ROCK<br>CLASSI-<br>FICATION | REMARKS                                            |
| 200   | BOL.                                    | TAPHYIC.      | ERING<br>A-I | FET      | NESS         | 2   | 2 4      | o e        | 0 9        | 0 100     |    | \$ P | 0 #  | 3 2      | )   | FICATION                    | grayish with purpLish tints                        |
|       | 公心                                      |               | 14.          |          | D-1          |     |          | a          |            |           |    |      |      |          |     | Сн                          | Grafton with bosberan into                         |
|       | 图                                       |               |              | F-2      | 1111         |     |          |            | V          |           |    |      |      |          |     |                             |                                                    |
|       |                                         | Agg           |              | 1 6-     |              | i   |          |            |            |           |    |      |      |          |     |                             |                                                    |
|       | 经济                                      |               |              |          |              |     |          |            |            | Į į       |    |      |      |          |     |                             |                                                    |
|       | <b>200</b>                              |               |              |          | 1            |     |          |            | . :        |           |    |      |      |          |     |                             |                                                    |
|       | 2/2/                                    |               |              | ?        | Y            |     | ľ        |            |            | 1         |    |      |      |          |     |                             |                                                    |
|       |                                         |               |              |          |              |     |          |            |            | 30        |    |      |      |          |     |                             |                                                    |
| -210- | 泛经                                      |               |              |          |              |     |          |            |            |           |    | 4.   |      |          |     |                             |                                                    |
| 210-  |                                         |               |              | F-2      |              |     |          |            |            | X.        |    |      |      |          |     |                             |                                                    |
|       |                                         |               |              |          | <del> </del> |     |          |            |            |           |    |      |      | 1.       |     |                             |                                                    |
|       | 常                                       |               |              | F- 3     | D - 1        |     |          |            |            | 1         | •  |      |      |          |     | В                           |                                                    |
|       |                                         |               | ე            |          |              |     |          |            |            | 1         |    | : .  |      |          | . : |                             |                                                    |
| Ŷ,    | <b>1527</b>                             |               |              |          |              |     |          |            | ١.         |           |    |      |      |          |     |                             |                                                    |
|       | 沙兴                                      |               |              |          |              |     |          |            |            |           |    |      |      |          |     |                             |                                                    |
|       | 320                                     | 1             |              | ?        |              |     |          |            |            |           |    |      |      |          |     |                             |                                                    |
|       | 13/3                                    |               |              |          |              |     |          |            |            | 1         |    |      |      |          |     |                             | 219.5 ~ 22Im                                       |
| -220- | 333                                     |               |              | <u> </u> | ?            |     |          | ļ          | ļ<br>      | 1         |    |      |      |          |     | <b> </b>                    | few colcite filled this joints (max 40mm)observ    |
|       | 23                                      | ]             |              | F-3      | <u> </u>     |     |          |            |            |           |    |      |      |          | . ! |                             | oriented at Low angle.                             |
| 1     | 於公                                      |               |              | -        |              |     |          |            |            | 2         |    |      |      |          | -   |                             |                                                    |
|       |                                         |               |              |          |              |     |          | 1          |            |           |    |      |      |          |     |                             |                                                    |
|       |                                         | 1             |              | ?        |              |     |          |            |            |           |    |      |      |          |     |                             |                                                    |
|       | 法                                       |               |              |          |              |     |          | -          |            | 1         |    |      |      |          |     |                             |                                                    |
|       | 泛                                       | 1             |              | -        | <u> </u>     |     |          |            | ļ          | V         |    |      |      |          |     |                             |                                                    |
|       |                                         | }             |              | F-2      | D I          |     |          |            |            |           | \$ |      |      |          |     |                             |                                                    |
|       | 法                                       |               |              |          |              |     |          |            |            |           |    |      |      |          | .;  |                             |                                                    |
| -230- |                                         | -             | ·            |          |              |     | -        | +-         | ļ.—        |           | -  | -    |      |          |     |                             |                                                    |
|       |                                         |               | A-1          |          |              |     |          |            |            |           |    |      |      |          | ٠   |                             |                                                    |
|       | 沙兴                                      |               |              |          | '            |     |          | !          | ,          | 1         |    |      |      | ,        |     |                             |                                                    |
|       |                                         |               |              | ?        | D-2          |     |          |            |            |           | b  |      |      |          | -   |                             |                                                    |
|       | <b>小</b> 公                              |               |              | '        |              |     |          | -          | !          |           |    |      |      |          |     |                             |                                                    |
|       | 民於                                      |               | 7            |          |              |     |          |            |            | "         |    | . '  |      |          | ,   |                             |                                                    |
|       |                                         | ]             | ,            |          |              |     |          |            |            |           | •  |      |      |          |     | 1                           |                                                    |
|       | <b>(</b> 於)                             |               |              |          | <b> </b>     |     | 1        |            |            |           |    |      |      |          |     |                             |                                                    |
| 240   | 33                                      |               |              |          | l            |     | <u>.</u> |            |            |           |    |      |      |          |     | ·                           | *                                                  |
|       | 133                                     | 1             |              |          |              |     |          |            |            | -         |    |      |      |          |     |                             |                                                    |
|       | 気や                                      | 1             | 2 12 1       |          |              |     | •        | 1          | 1          |           |    |      |      |          |     |                             |                                                    |
| ·     |                                         |               | A-1          | F-I      | ?            | .,  |          |            |            | 1         | Ì  |      |      |          |     |                             |                                                    |
|       |                                         |               |              |          |              |     |          | 1          |            |           |    |      |      |          |     |                             | 246∼ 250.5 m                                       |
|       | - V - V - V - V - V - V - V - V - V - V | Ad            | 2            |          |              |     |          |            | 1          | 1         | 1. |      |      |          |     |                             | sheared and altered in<br>meny calcite filled join |
|       | <b>``</b> ````                          | Agg           | ?            | ?        |              |     |          | /          | 7          |           |    |      |      |          |     | См                          |                                                    |
|       |                                         |               |              |          |              |     |          | . /        |            |           | -  |      |      |          |     | . LAM                       | contact between aggle                              |

# Fig. 2-2-36(6) GEOLOGIC LOG OF UPH-01

| -      |                                  |          |                         | <i>د</i> |                                       |       |          |     |                        | ندند       | ch thomas      | -   |    | ·             | -  |                             | OTTI OT                                                       |
|--------|----------------------------------|----------|-------------------------|----------|---------------------------------------|-------|----------|-----|------------------------|------------|----------------|-----|----|---------------|----|-----------------------------|---------------------------------------------------------------|
|        | HOL                              | ENO.     | UPH<br>L. O             | -01      | ELEV                                  | 112   | <u>Ş</u> | X ^ | Υ <b>λ</b> .Α.         | ,<br>VQ    | IN             | CL  | N/ | AT I          | ON | 90°                         | TOTAL DEPTH 400 <sup>m</sup>                                  |
| DEPTH  | SYM-<br>BOL                      | NAME     | L. O<br>WEATH-<br>ERING | JOINT    | HARD-<br>NESS                         | 8     | R,       | 0 e | ), (°<br>0, (°<br>0 80 | (A)<br>(C) |                | ν A |    | ON<br>UE<br>2 | 0  | ROCK<br>CLASSI-<br>FICATION |                                                               |
| 250    |                                  |          |                         |          | D-5                                   |       |          |     |                        | 7          |                |     |    |               |    | СМ                          | 250.5~26IM<br>sLightly sheared.                               |
|        | 1                                | Αd       | A -2                    | F-2      |                                       |       |          | `   | P                      |            | 1 (1)<br>1 (1) | Í   |    |               |    | Сн                          | oridinth minning                                              |
|        | <b>*****</b>                     | AU       |                         |          |                                       |       |          |     | $ \  $                 | (5         |                |     |    |               |    |                             |                                                               |
|        |                                  |          | ?                       |          |                                       |       |          |     | $\  \ $                |            |                |     |    |               |    |                             |                                                               |
|        |                                  |          | !                       | F-3      |                                       |       |          |     | 9                      | 1          |                |     |    |               |    |                             | 253∼ <i>2</i> 58 <sup>m</sup>                                 |
|        |                                  |          | <del></del>             |          |                                       |       |          |     |                        |            |                |     |    |               |    |                             | meny calcite filled thick joints observed.                    |
|        |                                  |          |                         |          |                                       |       |          |     |                        | Ċ.         |                |     |    |               |    |                             | Joines observed.                                              |
|        |                                  |          | 1 1                     |          |                                       |       |          | ٠   |                        | 4          |                |     |    |               |    |                             |                                                               |
| - 260- | ******                           |          |                         |          |                                       |       |          |     |                        | j          |                | Ī   |    |               |    |                             |                                                               |
|        |                                  |          |                         |          |                                       |       |          |     |                        | 9          |                |     |    |               |    |                             |                                                               |
|        |                                  |          |                         |          |                                       |       |          |     |                        | 2          |                |     |    |               |    |                             | joints are rare.                                              |
|        |                                  |          |                         |          |                                       |       |          |     |                        |            |                |     |    |               | ·  |                             |                                                               |
|        | x x x x                          | Por      |                         |          |                                       |       |          |     |                        |            |                |     |    |               |    |                             | contact between andesits<br>and porphyrite oriented<br>at 60° |
|        | ìš                               | 1 01     |                         |          |                                       |       |          |     | . :                    |            |                |     |    |               |    |                             | at 60°                                                        |
|        | 以公                               | Agg      |                         |          |                                       |       | i        |     |                        | 1          |                |     |    |               |    | В                           |                                                               |
|        |                                  | Agg      |                         |          |                                       |       |          |     |                        | 1          |                |     |    |               |    |                             | flow breccia?                                                 |
| 270-   |                                  |          |                         |          | · · · · · · · · · · · · · · · · · · · |       |          |     |                        | - 4        |                |     |    | L             |    |                             |                                                               |
|        | 次过                               | 1 Tr     |                         |          |                                       |       | ;        | . ; |                        | 1          |                |     |    |               |    |                             |                                                               |
|        |                                  |          | - 1                     |          | :                                     | i     | :        | :   |                        | ,          |                |     |    |               |    |                             |                                                               |
|        |                                  |          |                         |          |                                       | :     |          | :   |                        | 3          | Î              |     |    |               |    | · .                         | 274-312m<br>4/5 to 1/3 return water.                          |
|        |                                  |          | . !                     |          |                                       |       |          |     |                        | e e        |                |     |    |               |    |                             |                                                               |
|        | 松村                               |          |                         |          |                                       |       |          | ;   |                        |            | <b>)</b>       |     |    |               |    |                             | agglomerate grades into                                       |
|        | シャネイシィ                           | -        | ?                       | ?        | ?.                                    | İ     | !        |     | . !                    | 26.00      |                |     |    |               |    |                             | ande site.                                                    |
|        |                                  |          |                         |          |                                       | ;     |          | :   |                        | -          |                |     |    |               | •  |                             | grayish and fine grained texture.                             |
| -280-  |                                  |          |                         |          | ,                                     |       |          |     |                        | Ç          |                |     |    |               |    |                             |                                                               |
|        |                                  |          |                         |          |                                       | :     |          |     |                        |            |                |     |    |               |    |                             | :                                                             |
|        |                                  | Αd       |                         |          |                                       | :     | :        |     |                        | ć          |                | :   | ļ  |               |    |                             |                                                               |
|        |                                  | <i>.</i> |                         |          |                                       | i     |          |     |                        | ¢          |                |     |    |               |    |                             |                                                               |
|        | * * * *                          |          | Ta .                    |          |                                       | í     |          | :   |                        |            |                |     |    |               |    |                             | contact between andersire and porphyrite oriented at 50°      |
|        | x x x<br>x x x                   |          | ·                       |          |                                       |       | : f      |     |                        | 3          |                | · : |    |               |    |                             | at 50°                                                        |
|        | * * *<br>* * *                   | 1. 1.    |                         |          |                                       | i     |          |     |                        | 1          |                |     |    |               |    |                             | grayish                                                       |
|        | л я х<br>я х<br>я х х<br>х х     |          |                         |          |                                       |       |          |     | ¢                      | ( )        |                | :   |    |               |    | Сн                          | joints dominant.                                              |
|        | x x x                            | Por      | 1                       |          |                                       |       | -        | 1   |                        | V          |                |     |    |               |    |                             |                                                               |
| -290-  | * * *<br>* * *                   |          |                         |          | . <b>.</b>                            | · · i |          |     |                        | +          |                | ;   |    |               |    | <u>.</u>                    | joints are rare.                                              |
|        | * * *<br>* * *                   | _        |                         |          |                                       |       |          |     |                        | 9          | P :            |     |    |               |    | -                           |                                                               |
|        | * * *<br>* * *                   |          |                         |          |                                       | 1     |          | i   |                        |            |                |     |    |               |    |                             |                                                               |
|        | * * *<br>* * *                   |          |                         |          | * .                                   |       |          |     |                        | þ          |                |     |    |               |    |                             |                                                               |
|        | * * *                            |          |                         |          |                                       |       |          | .   |                        |            |                |     |    |               |    |                             |                                                               |
|        | * * *<br>* * *<br>* * *          |          | - 1                     |          |                                       | 1     |          | 1   |                        | 1          |                |     |    |               | -  |                             |                                                               |
|        | * * *<br>* *<br>* *              | 46 T 4 T |                         |          |                                       | .     | - 1      |     |                        | d          | }              |     |    |               |    | В                           |                                                               |
|        | : X - X<br>X X X<br>X X<br>X K X |          | <br>                    |          |                                       |       |          |     |                        | \$ .       |                |     | :  |               |    |                             |                                                               |
| 300    | R                                |          |                         |          |                                       |       |          |     |                        |            |                |     |    |               |    |                             |                                                               |