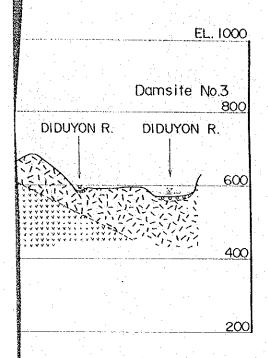

Fig. 2-2-36 (3) GEOLOGIC LOG OF UPH-01

| . [  | JAKE  | .HULL       | No.       | LINH    | nan fili     | 3-1 1-1/2             | 1 I I  | 1 3114   |          |                                              |          |          |            |        |     |              |                             |                                            |
|------|-------|-------------|-----------|---------|--------------|-----------------------|--------|----------|----------|----------------------------------------------|----------|----------|------------|--------|-----|--------------|-----------------------------|--------------------------------------------|
|      |       |             | ~ = ~     | -x+-X-  | $-XX$ $\cap$ | and making the Walter |        | <u> </u> | 527      | N. A                                         | 170      | 1140     | اجاي       | 11/A   | 761 | Ų.           | 9 0°                        | TOTAL DEPTH 400m                           |
| - In | нгчэх | SYM-        | G E O     | F O     | υ Y          | MARO-                 | W<br>B | R<br>R   | RCC<br>C | γt                                           | %)<br>%) | ,        | U(<br>/ /\ | 3E (   | 11  |              | ROCK<br>CLASSI-<br>FICATION | REMARKS                                    |
| Ľ    |       | SYM-<br>BOL | NAME      | ERING   | JOINT        | NESS                  |        | 2 4      | Q.[      | Ö 😥                                          | ) 100    | ę        | ```        | Ll     | 3   | o            | FICATION                    |                                            |
|      | 100   | 250         |           |         |              |                       |        |          |          |                                              | Sal      |          |            |        |     |              |                             | grayish with purplish tints.               |
| ŀ    |       | 以写          |           | 1       | F1           | D - 1                 |        |          |          |                                              | N.       |          |            |        |     |              |                             |                                            |
|      |       |             |           | A 3     |              | 3.3                   | 1.7    |          |          |                                              | *        | 1, 1     |            |        |     |              |                             | closts are granular.                       |
| -    |       | 70.1        |           | A-2     |              |                       | . i .  |          |          |                                              | 1        |          |            |        |     | ; : i        | 8                           |                                            |
| П    |       | 556         |           |         | - A          | 1241                  |        |          |          |                                              | 8        | ·        |            |        |     | : :          |                             |                                            |
| .  - |       | 100         |           |         | F-2          | ?                     |        |          | 1        |                                              |          |          |            |        |     |              |                             |                                            |
| 1    |       | (公)         |           |         |              |                       |        |          |          | 1                                            |          |          |            | 1      |     |              |                             | foints are very rare.                      |
| 1    |       | 7(5)        | 1 1       |         |              |                       |        |          |          |                                              |          | )<br>    |            | ٠.     |     |              |                             |                                            |
| Т    |       | <b>CNS</b>  |           |         |              |                       |        |          |          | :                                            |          |          | 1          | 1      |     |              |                             |                                            |
| 1    | ٠ . ا | 534         |           | Λ - 1   | ?            | D-1                   |        |          |          | •                                            |          |          |            | . 4    |     |              |                             |                                            |
| 1    | 1     | 公公          |           | A-1     |              |                       |        |          |          |                                              | 4        |          |            |        | 1.  | 1.           |                             |                                            |
| -    | 110-  | 4-5-4       |           |         |              |                       |        |          |          |                                              | 138      |          |            |        |     | -            |                             |                                            |
| 1    |       |             |           |         | '            |                       |        |          |          |                                              |          |          |            |        |     |              |                             |                                            |
| 1    |       | 公公          |           |         | F-1          |                       |        |          |          |                                              | {        |          |            | -      |     | 4            |                             |                                            |
|      |       | グバ          |           | 11      |              |                       |        | 7        |          |                                              | 1        |          |            |        |     |              |                             | it contains meny pebbles                   |
|      | 1     | 心不          |           |         |              |                       |        |          |          |                                              | , a      |          |            | 1      |     | 4            |                             | it contains many pabbles and few boulders. |
| - [  |       | 11/2        | Agg       |         |              |                       |        | . "      | 1        |                                              | W        | <b> </b> |            |        |     |              |                             |                                            |
|      |       |             |           |         |              | ን                     |        |          |          |                                              |          |          |            |        |     |              | 1                           |                                            |
| .    |       | シジ          |           |         |              |                       |        |          |          |                                              |          |          |            |        |     |              |                             |                                            |
|      |       | 23/7        |           |         |              | - 1                   |        |          |          |                                              |          | <b>.</b> | •          |        |     | ٠.           |                             |                                            |
|      |       |             |           |         |              |                       |        |          |          |                                              | 1        | l        |            | -      |     |              |                             |                                            |
| 1    |       | 1212        |           | :       |              |                       |        |          |          |                                              | 33       |          |            |        |     | 1            |                             |                                            |
|      |       | 25.5        |           |         |              |                       |        |          |          |                                              | ن ا      |          |            |        |     |              |                             |                                            |
| -    | 120   | (15/21)     |           |         |              |                       |        |          |          | 1                                            | 1        |          |            |        |     | <del> </del> | <b></b>                     |                                            |
| ١    | ٠. ا  | 12.13       |           |         |              |                       |        |          | ļ ·      |                                              | {        |          |            |        | İ   |              |                             |                                            |
| 1    |       | シンド         |           |         |              |                       |        | 1.0      |          | 1 1                                          | 1        |          |            |        |     |              |                             |                                            |
| 1    | - 1   | クとの         |           |         | F-1          | 14.17                 |        |          |          |                                              | 1        |          | ٠,         |        | ,   |              |                             |                                            |
|      |       | いじ          |           |         |              | D - I                 |        | -63      | 1        | 1.                                           |          |          |            | - 1 pt |     |              |                             |                                            |
|      |       | ****        | Ad        | ٠.      |              | ו - טן                | ŀ      |          |          | ļ. •                                         |          |          |            |        | 1   | :            |                             |                                            |
| 1    |       | *****       |           |         | F-2          |                       | İ      |          |          | ļ. ī.                                        |          |          |            |        |     |              |                             |                                            |
| 1    |       |             | Tf br     |         | " -          |                       |        |          |          |                                              |          |          |            |        |     |              |                             |                                            |
| ı    |       |             | alt       | ,       |              |                       |        |          |          |                                              |          | ,        |            | -      |     | Ì            |                             |                                            |
| I.   |       |             |           | A1      |              |                       |        |          |          |                                              | k        | . }      |            |        |     |              |                             |                                            |
| 1    |       | 333         |           |         | F-3          |                       | ,      |          |          |                                              | Ŷ        |          |            |        | ļ   |              |                             | it contains few pebbles.                   |
| 1    |       | 分分          |           |         |              | ?                     |        | -        |          | `                                            | 1        |          |            | 7      |     |              |                             | il comdine law here me.                    |
| Γ    | 130   | 7.33        | A = =     |         |              |                       |        | -        | !        |                                              |          |          |            |        |     |              |                             | highly altered.                            |
| ı    |       | ンシブ         | Agg       |         | F-1          |                       |        | -        |          | -                                            | - 3      |          |            |        |     |              |                             | nighty dilarad.                            |
|      |       | 136         |           | 1.      |              |                       |        |          |          | !<br>                                        |          |          | : .*       |        |     |              |                             | 132.8 ~ 133m                               |
|      |       | 441         | 11.0      |         |              |                       |        | 1        |          | : -                                          |          |          |            | =      |     | ļ            |                             | recemented fault.                          |
|      |       |             |           |         |              |                       |        |          |          |                                              | 1        |          | ٠.         |        | İ   |              |                             |                                            |
|      | •     | 的沙          |           |         |              | D-1                   |        |          | 1        | !                                            |          | }        |            |        |     |              |                             | it contains meny pebbles                   |
|      | ł     | とうい         | -         |         |              |                       |        | i        | 1.       |                                              | Ì        |          | •          |        |     |              |                             | and few boulders.                          |
|      | •     | (1)         |           |         |              |                       |        |          | 1        |                                              |          |          |            |        |     |              |                             |                                            |
| ľ    | 1     | 11/2        |           |         |              |                       |        |          |          | i                                            |          | <b>[</b> |            |        |     |              |                             |                                            |
| 1    | Ì     | シベン         |           |         |              |                       | 1      |          |          | .                                            | Ŋ.       |          |            | - 1    | ļ   |              |                             |                                            |
|      |       | 队公          | 1.        |         |              |                       |        |          | 1        |                                              | į į      |          |            |        | 1   |              |                             |                                            |
| · ]_ | 140   | 44          |           | ·       |              |                       |        | ·<br>    |          | <u>                                     </u> |          | -        |            |        |     |              | <u> </u>                    |                                            |
|      |       | <b>\?</b> \ |           |         |              | 1                     |        |          | İ        |                                              |          |          |            |        |     |              |                             |                                            |
|      | 1     |             |           |         |              |                       |        |          |          |                                              | Ĵ        | l i      | 1          |        | '   |              |                             |                                            |
|      | l     | ((4))       |           | : .     |              | ?                     |        |          |          |                                              | 1        |          |            |        |     |              |                             |                                            |
|      |       | 以外          |           |         |              |                       | : .    | ·        | 1        |                                              |          | ,        |            |        |     |              |                             |                                            |
|      |       | という         |           |         |              |                       |        | İ.       |          |                                              | 1        |          |            |        |     |              |                             |                                            |
|      |       | <b>%</b> 18 |           |         |              |                       |        | :        | 1 : -    | -                                            | £.       |          |            |        |     |              |                             |                                            |
| :    |       | 经形          |           | 2 - 4 - |              |                       | -      | 1        |          |                                              | 1        | ,        |            |        |     | ļ.           |                             |                                            |
|      |       | 11-5        |           |         |              |                       | }      | •        |          |                                              | 3        | þ        |            |        |     |              |                             |                                            |
| -  - | ľ     | <b>1889</b> |           |         |              |                       |        | ,        |          |                                              | 100 m    |          |            |        | i., | Ì            | • • •                       |                                            |
| 1    |       | 133         |           |         |              |                       |        |          |          |                                              | 1        |          |            |        |     | Ì            |                             | 148^ 200.8m                                |
|      | _     | 141         |           |         | ,            |                       | •      |          |          |                                              | 1        |          |            |        |     |              |                             |                                            |
| L.   | 150   | دعد         | لـــــــا |         | <u> </u>     |                       | L      | L        |          | ـــا                                         | _ :      | لسا      |            |        | L   | <u>L;</u>    | <u> </u>                    | no return water.                           |

Fig. 2 - 2-36 (4) GEOLOGIC LOG OF UPH-01

| anal   | EHOL          | WAREGUEEN | Control to be designed in the last | -            | ELEV            | *******  |     |         |          | -           |          |          |      | _       |        | Oi<br>Toos | TOTAL DEPTH 400 m                                                                |
|--------|---------------|-----------|------------------------------------|--------------|-----------------|----------|-----|---------|----------|-------------|----------|----------|------|---------|--------|------------|----------------------------------------------------------------------------------|
|        |               | Ĝ E C     | ) [ ()                             | GY           |                 | KÖ       | Ř   | ŘŤ(     | XX.      | RY          | 1        | III      | GF   | ŌÑ      |        | ROCK       |                                                                                  |
| DEPTH  | SYM-<br>BOL   | NAME      | WEATH                              | JOINT        | HARD-           | 8        | Ŕ.  | Q.      | Ď. (     | %)          |          | V A      | λĽ   | ŲΕ      | m      | CLASSI     | REMARKS                                                                          |
| 150    | BOL           |           | EKINO                              | <del> </del> | INESS           |          | ř   | 0 0     | <u> </u> | 100         |          | -        | Ĭ    | -       | · ·    | FICATION   |                                                                                  |
|        | 於公            | . T. P.   |                                    |              |                 |          | İ   |         |          | 1           |          |          |      |         |        | B          |                                                                                  |
|        | PXX           |           |                                    |              |                 |          |     |         |          | 3           |          |          |      |         |        |            |                                                                                  |
|        | <b>F7-7-7</b> |           |                                    |              |                 |          |     |         | ١٠.      |             | ľ        | į<br>į   |      |         |        |            |                                                                                  |
|        | 133           |           |                                    |              |                 |          |     |         |          | 1           |          |          |      |         |        |            |                                                                                  |
|        | 形的            |           |                                    |              |                 |          |     |         |          |             |          | :        |      | į       |        |            |                                                                                  |
|        | ke s          |           |                                    |              |                 |          |     |         |          | 4           | ľ        |          |      | Ì       |        |            |                                                                                  |
| ļ      | 以公            | * *       |                                    | ,            |                 |          |     |         | ļ        | 1           |          |          |      |         |        |            | dark gray with shades of green.                                                  |
|        | 44            |           |                                    | ·            |                 |          |     |         |          |             |          |          |      |         |        |            |                                                                                  |
|        |               |           |                                    |              |                 |          |     |         |          | 60          | Ι.       |          |      |         |        |            |                                                                                  |
| - 160- |               |           | ļ                                  | ļ            |                 | <u> </u> | ļ   |         | ļ        | 3           | _        | <u> </u> |      | <u></u> |        |            |                                                                                  |
|        |               |           |                                    |              |                 |          |     |         |          | ļ.          |          |          |      |         |        |            |                                                                                  |
|        | 15.5          | 1         | <b>.</b> .                         |              |                 |          |     |         |          |             | ľ        |          | į    |         |        |            |                                                                                  |
|        |               |           |                                    |              |                 |          |     |         |          | *           |          | ١.       |      |         |        |            |                                                                                  |
|        | 17.73         |           |                                    |              |                 |          |     |         |          | N. S.       |          |          |      |         |        |            |                                                                                  |
|        | 拉汉            |           |                                    |              |                 |          |     |         |          | X           | P        |          |      |         |        |            | 165.7 ∼ 165.9m                                                                   |
|        | 222.22        | 1         | :.                                 |              |                 |          |     |         |          | 7           | 1        | :        |      |         |        |            | recemented shear zone                                                            |
|        | 133           |           | • •                                |              |                 |          |     |         |          | 1           |          |          |      |         |        | :          | oriented at 25°                                                                  |
|        |               | :         | :                                  |              |                 |          |     |         |          |             | <b>)</b> | 1<br>}   |      |         |        |            | 166.2 ~ 168.3m                                                                   |
|        | 133           |           |                                    |              |                 |          |     | •       |          |             |          |          |      |         |        |            | few calcite filled thick                                                         |
| -170-  | (1)           |           |                                    |              | <u> </u>        |          |     | ÷       |          | ,           |          | į        |      |         | ;<br>; |            | few calcite filled thick<br>joints (max.100mm) observed<br>oriented at 20 to 35. |
|        | 分割            |           | + 2                                |              |                 |          |     |         |          | Ç           | ) —      |          |      |         |        |            | 1716 - 1717M                                                                     |
|        | ZZZZZZ        |           |                                    |              |                 |          |     |         |          | ė           |          | :        | Ì    |         |        |            | 171.6 ~ 171.7 m                                                                  |
|        |               |           |                                    |              |                 |          |     | !       |          |             |          |          |      |         |        |            | recemented shear zone<br>oriented at 40°                                         |
|        |               |           |                                    |              |                 |          |     |         |          | Ţ           | þ        | *        | :    |         |        |            | orienta at 191                                                                   |
|        |               | Agg       | A-1                                | F-!          | ?               | . !      |     |         |          | - <u>}</u>  |          | ;        |      |         |        |            |                                                                                  |
|        | 123           |           |                                    |              |                 |          |     |         | i :      | ***         |          | : 1      |      |         |        |            |                                                                                  |
|        | 以引            |           |                                    |              |                 |          |     |         |          | Š           | <b>,</b> |          |      |         | !      |            |                                                                                  |
|        | 医公            |           |                                    |              | •               |          |     |         |          |             |          |          |      |         |        |            |                                                                                  |
|        | 於記述           |           |                                    |              |                 |          | !   |         |          |             |          | i .      |      | -       | ĺ      |            |                                                                                  |
|        | 1             |           |                                    |              |                 |          | -   |         |          | d           | <b>,</b> |          | . •  |         |        | ;          |                                                                                  |
| -180-  | 门学            | 7         |                                    |              |                 |          |     |         |          | ¥           |          | •        |      |         |        |            |                                                                                  |
|        |               |           |                                    |              |                 |          |     |         |          |             | ľ        | 1        |      |         |        |            |                                                                                  |
|        |               |           | \                                  |              |                 |          |     |         |          | 7           |          |          |      |         |        |            | araviah with abada at                                                            |
|        | 区刻            | 2.50      |                                    |              |                 |          |     | ;       | :        | ĵ,          |          |          |      |         |        |            | grayish with shades of red.                                                      |
|        | 区划            |           |                                    |              |                 | .        |     |         |          |             |          |          |      | . !     |        | . [        |                                                                                  |
|        | <b> </b>      |           |                                    | .            |                 |          | :   |         |          |             |          |          |      |         |        | ٠.         |                                                                                  |
|        | 17:51         |           |                                    |              | . :             | .        | !   | ,       |          | , and       |          |          |      |         |        |            | The Marketine                                                                    |
|        | 1551          | 1.1       |                                    |              |                 |          |     |         |          | 18          |          |          |      |         |        |            |                                                                                  |
|        | 区别            |           |                                    |              | 7 - 3<br>35 - 1 |          | į   | . : . : |          | 4           | <b>)</b> | . !      |      |         |        |            |                                                                                  |
|        | <b>15.73</b>  |           |                                    |              |                 |          | . } |         | :        |             |          |          |      |         |        |            |                                                                                  |
| - 190- | 11:05         |           |                                    | :            |                 |          | ;   | - +     |          |             |          | ,        |      |         |        |            |                                                                                  |
|        | 於公            |           |                                    |              |                 |          |     | . :     |          |             |          |          |      |         |        |            |                                                                                  |
|        | 以到            |           |                                    |              |                 |          |     | î       |          | J           |          |          |      |         |        |            |                                                                                  |
|        | 4.7.          |           |                                    |              |                 |          |     | 1       |          |             |          | 1        | -; · |         |        | Сн         | 193 ^ 193 I m                                                                    |
|        | X X X         | Por       |                                    |              | Transfer        |          |     |         | ŀ        | $\parallel$ |          |          |      |         |        | οn         | recemented shear zone oriented at 20°                                            |
|        | × × ×         | ' ''      |                                    |              |                 |          |     |         | . !      | 9           |          |          |      | ĺ       | . !    | . :        | 193.1~ 195.6m                                                                    |
|        | <b>大小</b>     |           |                                    |              |                 |          | ļ   | .       | _        | 4           |          |          |      |         |        |            | dyke? contains hornblend                                                         |
|        | 公公            | Agg       |                                    |              |                 |          |     | İ       |          |             |          |          |      |         |        |            | phenocryst range from 2 to                                                       |
|        | 泛江            |           |                                    |              |                 |          |     |         |          | ý           | )        |          |      |         |        |            | lO mm.                                                                           |
|        | 沙河            |           |                                    |              |                 |          |     |         | .        | 3           |          |          | •    |         |        |            |                                                                                  |
| 200    | レンジ           |           |                                    |              |                 |          |     |         |          |             |          |          |      |         |        | . 4        |                                                                                  |

| BORE  | HOL                                     | E No.         |              |          | ELEV         | ATI | ON       |            | ******     | - Checker | IN | ČLI  | NΑ   | TIC      | NC  | 908                         | UPH - OI<br>TOTAL DEPTH 4                          |
|-------|-----------------------------------------|---------------|--------------|----------|--------------|-----|----------|------------|------------|-----------|----|------|------|----------|-----|-----------------------------|----------------------------------------------------|
| DEPTH | SYM-                                    | G E C<br>NAME | L O<br>MEATH | G Y      | HARD-        |     | R.       | REC<br>Q.I | XXXI<br>D. | FY<br>(%) | 1  | Ü    | 31.7 | JE<br>JE |     | ROCK<br>CLASSI-<br>FICATION | REMARKS                                            |
| 200   | BOL.                                    | TAPHYIC.      | ERING<br>A-I | FET      | NESS         | 2   | 2 4      | o e        | 0 9        | 0 100     |    | \$ P | 0 #  | 3 2      | )   | FICATION                    | grayish with purpLish tints                        |
|       | 公心                                      |               | 14.          |          | D-1          |     |          | a          |            |           |    |      |      |          |     | Сн                          | Grafton with bosberan into                         |
|       | 图                                       |               |              | F-2      | 1111         |     |          |            | V          |           |    |      |      |          |     |                             |                                                    |
|       |                                         | Agg           |              | 1 6-     |              | i   |          |            |            |           |    |      |      |          |     |                             |                                                    |
|       | 经济                                      |               |              |          |              |     |          |            |            | Į į       |    |      |      |          |     |                             |                                                    |
|       | <b>200</b>                              |               |              |          | 1            |     |          |            | . :        |           |    |      |      |          |     |                             |                                                    |
|       | 2/2/                                    |               |              | ?        | Y            |     | ľ        |            |            | 1         |    |      |      |          |     |                             |                                                    |
|       |                                         |               |              |          |              |     |          |            |            | 30        |    |      |      |          |     |                             |                                                    |
| -210- | 泛经                                      |               |              |          |              |     |          |            |            |           |    | 4.   |      |          |     |                             |                                                    |
| 210-  |                                         |               |              | F-2      |              |     |          |            |            | X.        |    |      |      |          |     |                             |                                                    |
|       |                                         |               |              |          | <del> </del> |     |          |            |            |           |    |      |      | 1.       |     |                             |                                                    |
|       | 常                                       |               |              | F- 3     | D - 1        |     |          |            |            | 1         | •  |      |      |          |     | В                           |                                                    |
|       |                                         |               | ე            |          |              |     |          |            |            | 1         |    | : .  |      |          | . : |                             |                                                    |
| Ŷ,    | <b>1527</b>                             |               |              |          |              |     |          |            | ١.         |           |    |      |      |          |     |                             |                                                    |
|       | 沙兴                                      |               |              |          |              |     |          |            |            |           |    |      |      |          |     |                             |                                                    |
|       | 320                                     | 1             |              | ?        |              |     |          |            |            |           |    |      |      |          |     |                             |                                                    |
|       | 13/3                                    |               |              |          |              |     |          |            |            | 1         |    |      |      |          |     |                             | 219.5 ~ 22Im                                       |
| -220- | 333                                     |               |              | <u> </u> | ?            |     |          | ļ          | ļ<br>      | 1         |    |      |      |          |     | <b> </b>                    | few colcite filled this joints (max 40mm)observ    |
|       | 23                                      | ]             |              | F-3      | <u> </u>     |     |          |            |            |           |    |      |      |          | . ! |                             | oriented at Low angle.                             |
| 1     | 於公                                      |               |              | -        |              |     |          |            |            | 2         |    |      |      |          | -   |                             |                                                    |
|       |                                         |               |              |          |              |     |          | 1          |            |           |    |      |      |          |     |                             |                                                    |
|       |                                         | 1             |              | ?        |              |     |          |            |            |           |    |      |      |          |     |                             |                                                    |
|       | 法                                       |               |              |          |              |     |          | -          |            | 1         |    |      |      |          |     |                             |                                                    |
|       | 泛                                       | 1             |              | -        | <u> </u>     |     |          |            | ļ          | V         |    |      |      |          |     |                             |                                                    |
|       |                                         | }             |              | F-2      | D I          |     |          |            |            |           | \$ |      |      |          |     |                             |                                                    |
|       | 法                                       |               |              |          |              |     |          |            |            |           |    |      |      |          | .;  |                             |                                                    |
| -230- |                                         | -             | ·            |          |              |     | -        | +-         | ļ.—        |           | -  | -    |      |          |     |                             |                                                    |
|       |                                         |               | A-1          |          |              |     |          |            |            |           |    |      |      |          | ٠   |                             |                                                    |
|       | 沙兴                                      |               |              |          | '            |     |          | !          | ,          | 1         |    |      |      | ,        |     |                             |                                                    |
|       |                                         |               |              | ?        | D-2          |     |          |            |            |           | b  |      |      |          | -   |                             |                                                    |
|       | <b>小</b> 公                              |               |              | '        |              |     |          | -          | !          |           |    |      |      |          |     |                             |                                                    |
|       | 民於                                      |               | 7            |          |              |     |          |            |            | "         |    | . '  |      |          | ,   |                             |                                                    |
|       |                                         | ]             | ,            |          |              |     |          |            |            |           | •  |      |      |          |     | 1                           |                                                    |
|       | <b>(</b> 於)                             |               |              |          | <b> </b>     |     | 1        |            |            |           |    |      |      |          |     |                             |                                                    |
| 240   | 33                                      |               |              |          | l            |     | <u>.</u> |            |            |           |    |      |      |          |     | ·                           | *                                                  |
|       | 133                                     | 1             |              |          |              |     |          |            |            | -         |    |      |      |          |     |                             |                                                    |
|       | 気や                                      | 1             | 2 12 1       |          |              |     | •        | 1          | 1          |           |    |      |      |          |     |                             |                                                    |
| ·     |                                         |               | A-1          | F-I      | ?            | .,  |          |            |            | 1         | Ì  |      |      |          |     |                             |                                                    |
|       |                                         |               |              |          |              |     |          | 1          |            |           |    |      |      |          |     |                             | 246∼ 250.5 m                                       |
|       | - V - V - V - V - V - V - V - V - V - V | Ad            | 2            |          |              |     |          |            | 1          | 1         | 1. |      |      |          |     |                             | sheared and altered in<br>meny calcite filled join |
|       | <b>``</b> ````                          | Agg           | ?            | ?        |              |     |          | /          | 7          |           |    |      |      |          |     | См                          |                                                    |
|       |                                         |               |              |          |              |     |          | . /        |            |           | -  |      |      |          |     | . LAM                       | contact between aggle                              |

# Fig. 2-2-36(6) GEOLOGIC LOG OF UPH-01

| -      |                                  |          |                         | <i>د</i> |                                       |       |          |     |                        | ندند       | ch thomas      | -   |    | ·             | -  |                             | OTTI OT                                                       |
|--------|----------------------------------|----------|-------------------------|----------|---------------------------------------|-------|----------|-----|------------------------|------------|----------------|-----|----|---------------|----|-----------------------------|---------------------------------------------------------------|
|        | HOL                              | ENO.     | UPH<br>L. O             | -01      | ELEV                                  | 112   | <u>Ş</u> | X ^ | Υ <b>λ</b> .Α.         | ,<br>VQ    | IN             | CL  | N/ | AT I          | ON | 90°                         | TOTAL DEPTH 400 <sup>m</sup>                                  |
| DEPTH  | SYM-<br>BOL                      | NAME     | L. O<br>WEATH-<br>ERING | JOINT    | HARD-<br>NESS                         | 8     | R,       | 0 e | ), (°<br>0, (°<br>0 80 | (A)<br>(C) |                | ν A |    | ON<br>UE<br>2 | 0  | ROCK<br>CLASSI-<br>FICATION |                                                               |
| 250    |                                  |          |                         |          | D-5                                   |       |          |     |                        | 7          |                |     |    |               |    | СМ                          | 250.5~26IM<br>sLightly sheared.                               |
|        | 1                                | Αd       | A -2                    | F-2      |                                       |       |          | `   | P                      |            | 1 (1)<br>1 (1) | Í   |    |               |    | Сн                          | oridinth minning                                              |
|        | <b>*****</b>                     | AU       |                         |          |                                       |       |          |     | $ \  $                 | (5         |                |     |    |               |    |                             |                                                               |
|        |                                  |          | ?                       |          |                                       |       |          |     | $\  \ $                |            |                |     |    |               |    |                             |                                                               |
|        |                                  |          | !                       | F-3      |                                       |       |          |     | 9                      | 1          |                |     |    |               |    |                             | 253∼ <i>2</i> 58 <sup>m</sup>                                 |
|        |                                  |          | <del></del>             |          |                                       |       |          |     |                        |            |                |     |    |               |    |                             | meny calcite filled thick joints observed.                    |
|        |                                  |          |                         |          |                                       |       |          |     |                        | Ċ.         |                |     |    |               |    |                             | Joines observed.                                              |
|        |                                  |          | 1 1                     |          |                                       |       |          | ٠   |                        | 4          |                |     |    |               |    |                             |                                                               |
| - 260- | ******                           |          |                         |          |                                       |       |          |     |                        | j          |                | Ī   |    |               |    |                             |                                                               |
|        |                                  |          |                         |          |                                       |       |          |     |                        | 9          |                |     |    |               |    |                             |                                                               |
|        |                                  |          |                         |          |                                       |       |          |     |                        | 2          |                |     |    |               |    |                             | joints are rare.                                              |
|        |                                  |          |                         |          |                                       |       |          |     |                        |            |                |     |    |               | ·  |                             |                                                               |
|        | x x x x                          | Por      |                         |          |                                       |       |          |     |                        |            |                |     |    |               |    |                             | contact between andesits<br>and porphyrite oriented<br>at 60° |
|        | ìš                               | 1 01     |                         |          |                                       |       |          |     | . :                    |            |                |     |    |               |    |                             | at 60°                                                        |
|        | 以公                               | Agg      |                         |          |                                       |       | i        |     |                        | 1          |                |     |    |               |    | В                           |                                                               |
|        |                                  | Agg      |                         |          |                                       |       |          |     |                        | 1          |                |     |    |               |    |                             | flow breccia?                                                 |
| 270-   |                                  |          |                         |          | · · · · · · · · · · · · · · · · · · · |       |          |     |                        | - 4        |                |     |    | L             |    |                             |                                                               |
|        | 次过                               | 1 Tr     |                         |          |                                       |       | ;        | . ; |                        | 1          |                |     |    |               |    |                             |                                                               |
|        |                                  |          | - 1                     |          | :                                     | i     | :        | :   |                        | ,          |                |     |    |               |    |                             |                                                               |
|        |                                  |          |                         |          |                                       | :     |          | :   |                        | 3          | Î              |     |    |               |    | · .                         | 274-312m<br>4/5 to 1/3 return water.                          |
|        |                                  |          | . !                     |          |                                       |       |          |     |                        | e e        |                |     |    |               |    |                             |                                                               |
|        | 松村                               |          |                         |          |                                       |       |          | ;   |                        |            | <b>)</b>       |     |    |               |    |                             | agglomerate grades into                                       |
|        | シャネイシィ                           | -        | ?                       | ?        | ?.                                    | İ     | !        |     | . !                    | 26.00      |                |     |    |               |    |                             | ande site.                                                    |
|        |                                  |          |                         |          |                                       | ;     |          | :   |                        | -          |                |     |    |               | •  |                             | grayish and fine grained texture.                             |
| -280-  |                                  |          |                         |          | ,                                     |       |          |     |                        | Ç          |                |     |    |               |    |                             |                                                               |
|        |                                  |          |                         |          |                                       | :     |          |     |                        |            |                |     |    |               |    |                             | :                                                             |
|        |                                  | Αd       |                         |          |                                       | :     | :        |     |                        | ć          |                | :   | ļ  |               |    |                             |                                                               |
|        |                                  | <i>.</i> |                         |          |                                       | i     |          |     |                        | ¢          |                |     |    |               |    |                             |                                                               |
|        | * * * *                          |          | Ta .                    |          |                                       | í     |          | :   |                        |            |                |     |    |               |    |                             | contact between andersire and porphyrite oriented at 50°      |
|        | x x x<br>x x x                   |          | ·                       |          |                                       |       | : f      |     |                        | 3          |                | · : |    |               |    |                             | at 50°                                                        |
|        | * * *<br>* * *                   | 1. 1.    |                         |          |                                       | i     |          |     |                        | 1          |                |     |    |               |    |                             | grayish                                                       |
|        | л я х<br>я х<br>я х х<br>х х     |          |                         |          |                                       |       |          |     | ¢                      | ( )        |                | :   |    |               |    | Сн                          | joints dominant.                                              |
|        | x x x                            | Por      | 1                       |          |                                       |       | -        | 1   |                        | V          |                |     |    |               |    |                             |                                                               |
| -290-  | * * *<br>* * *                   |          |                         |          | . <b>.</b>                            | · · i |          |     |                        | +          |                | ;   |    |               |    | <u>.</u>                    | joints are rare.                                              |
|        | * * *<br>* * *                   | _        |                         |          |                                       |       |          |     |                        | 9          | P :            |     |    |               |    | -                           |                                                               |
|        | * * *<br>* * *                   |          |                         |          |                                       | 1     |          | i   |                        |            |                |     |    |               |    |                             |                                                               |
|        | * * *<br>* * *                   |          |                         |          | * .                                   |       |          |     |                        | þ          |                |     |    |               |    |                             |                                                               |
|        | * * *                            |          |                         |          |                                       |       |          | .   |                        |            |                |     |    |               |    |                             |                                                               |
|        | * * *<br>* * *<br>* * *          |          | - 1                     |          |                                       | 1     |          | 1   |                        | 1          |                |     |    |               | -  |                             |                                                               |
|        | * * *<br>* *<br>* *              | 46 T 4 T |                         |          |                                       | .     | - 1      |     |                        | d          | }              |     |    |               |    | В                           |                                                               |
|        | : X - X<br>X X X<br>X X<br>X K X |          | <br>                    |          |                                       |       |          |     |                        | \$ .       |                |     | :  |               |    |                             |                                                               |
| 300    | R                                |          |                         |          |                                       |       |          |     |                        |            |                |     |    |               |    |                             |                                                               |