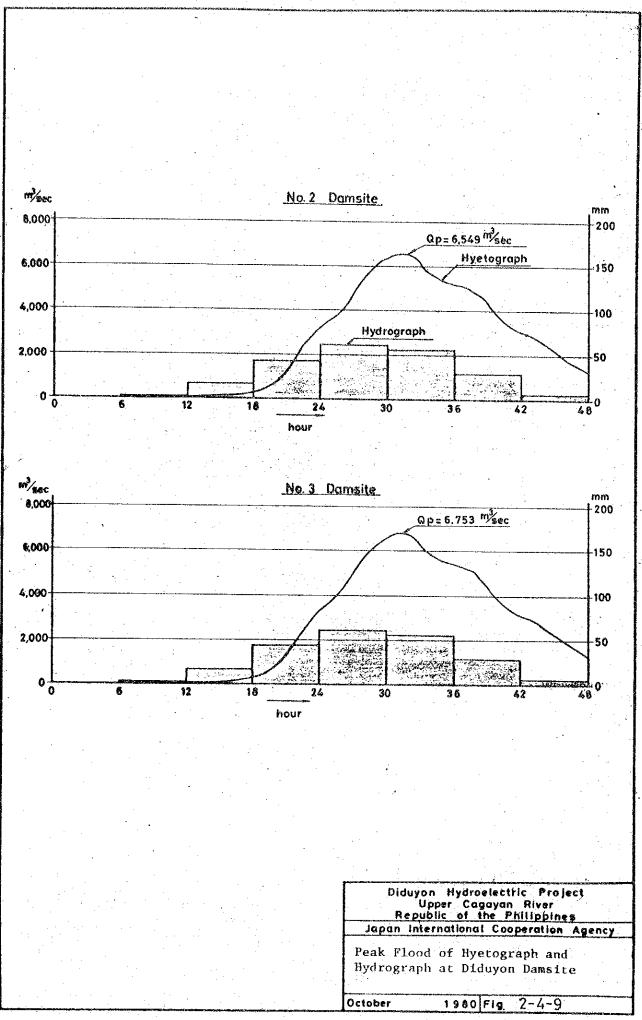

Fig. 2-2-36 (3) GEOLOGIC LOG OF UPH-01

| . [  | JAKE  | .HULL       | No.       | LINH    | nan fili     | 3-1 1-1/2             | 1 I I  | 1 3114   |          |                                              |          |          |            |        |     |              |                             |                                            |
|------|-------|-------------|-----------|---------|--------------|-----------------------|--------|----------|----------|----------------------------------------------|----------|----------|------------|--------|-----|--------------|-----------------------------|--------------------------------------------|
|      |       |             | ~ = ~     | -x+-X-  | $-XX$ $\cap$ | and making the Walter |        | <u> </u> | 527      | N. A                                         | 170      | 1140     | اجاي       | 11/A   | 761 | Ų.           | 9 0°                        | TOTAL DEPTH 400m                           |
| - In | нгчэх | SYM-        | G E O     | F O     | υ Y          | MARO-                 | W<br>B | R<br>R   | RCC<br>C | γt                                           | %)<br>%) | ,        | U(<br>/ /\ | 3E (   | 11  |              | ROCK<br>CLASSI-<br>FICATION | REMARKS                                    |
| Ľ    |       | SYM-<br>BOL | NAME      | ERING   | JOINT        | NESS                  |        | 2 4      | Q.[      | Ö 😥                                          | ) 100    | ę        | ```        | Ll     | 3   | o            | FICATION                    |                                            |
|      | 100   | 250         |           |         |              |                       |        |          |          |                                              | Sal      |          |            |        |     |              |                             | grayish with purplish tints.               |
| ŀ    |       | 以写          |           | 1       | F1           | D - 1                 |        |          |          |                                              | N.       |          |            |        |     |              |                             |                                            |
|      |       |             |           | A 3     |              | 3.3                   | 1.7    |          |          |                                              | *        | 1, 1     |            |        |     |              |                             | closts are granular.                       |
| -    |       | 70.1        |           | A-2     |              |                       | . i .  |          |          |                                              | 1        |          |            |        |     | ; : i        | 8                           |                                            |
| П    |       | 556         |           |         | - A          | 1241                  |        |          |          |                                              | 8        | ·        |            |        |     | : :          |                             |                                            |
| .  - |       | 100         |           |         | F-2          | ?                     |        |          | 1        |                                              |          |          |            |        |     |              |                             |                                            |
| 1    |       | (公)         |           |         |              |                       |        |          |          | 1                                            |          |          |            | 1      |     |              |                             | foints are very rare.                      |
| 1    |       | 7(5)        | 1 1       |         |              |                       |        |          |          |                                              |          | )<br>    |            | ٠.     |     |              |                             |                                            |
| Т    |       | <b>CNS</b>  |           |         |              |                       |        |          |          | :                                            |          |          | 1          | 1      |     |              |                             |                                            |
| 1    | ٠ . ا | 534         |           | Λ - 1   | ?            | D-1                   |        |          |          | •                                            |          |          |            | . 4    |     |              |                             |                                            |
| 1    | 1     | 公公          |           | A-1     |              |                       |        |          |          |                                              | 4        |          |            |        | 1.  | 1.           |                             |                                            |
| -    | 110-  | 4-5-4       |           |         |              |                       |        |          |          |                                              | 138      |          |            |        |     | -            |                             |                                            |
| 1    |       |             |           |         | '            |                       |        |          |          |                                              |          |          |            |        |     |              |                             |                                            |
| 1    |       | 公公          |           |         | F-1          |                       |        |          |          |                                              | {        |          |            | -      |     | 4            |                             |                                            |
|      |       | グバ          |           | 11      |              |                       |        | 7        |          |                                              | 1        |          |            |        |     |              |                             | it contains meny pebbles                   |
|      | 1     | 心不          |           |         |              |                       |        |          |          |                                              | , a      |          |            | 1      |     | 4            |                             | it contains many pabbles and few boulders. |
| - [  |       | 11/2        | Agg       |         |              |                       |        | . "      | 1        |                                              | W        | <b> </b> |            |        |     |              |                             |                                            |
|      |       |             |           |         |              | ን                     |        |          |          |                                              |          |          |            |        |     |              | 1                           |                                            |
| .    |       | シジ          |           |         |              |                       |        |          |          |                                              |          |          |            |        |     |              |                             |                                            |
|      |       | 23/7        |           |         |              | - 1                   |        |          |          |                                              |          | <b>.</b> | •          |        |     | ٠.           |                             |                                            |
|      |       |             |           |         |              |                       |        |          |          |                                              | 1        | l        |            | -      |     |              |                             |                                            |
| 1    |       | 1212        |           | :       |              |                       |        |          |          |                                              | 33       |          |            |        |     | 1            |                             |                                            |
|      |       | 25.5        |           |         |              |                       |        |          |          |                                              | ن ا      |          |            |        |     |              |                             |                                            |
| -    | 120   | (15/21)     |           |         |              |                       |        |          |          | 1                                            | 1        |          |            |        |     | <del> </del> | <b></b>                     |                                            |
| ١    | ٠. ا  | 12.13       |           |         |              |                       |        |          | ļ ·      |                                              | {        |          |            |        | İ   |              |                             |                                            |
| 1    |       | シンド         |           |         |              |                       |        | 1.0      |          | 1 1                                          | 1        |          |            |        |     |              |                             |                                            |
| 1    | - 1   | クとの         |           |         | F-1          | 14.17                 |        |          |          |                                              | 1        |          | ٠,         |        | ,   |              |                             |                                            |
|      |       | いじ          |           |         |              | D - I                 |        | -63      | 1        | 1.                                           |          |          |            | - 1 pt |     |              |                             |                                            |
|      |       | ****        | Ad        | ٠.      |              | ו - טן                | ŀ      |          |          | ļ. •                                         |          |          |            |        | 1   | :            |                             |                                            |
| 1    |       | *****       |           |         | F-2          |                       | İ      |          |          | ļ. ī.                                        |          |          |            |        |     |              |                             |                                            |
| 1    |       |             | Tf br     |         | " -          |                       |        |          |          |                                              |          |          |            |        |     |              |                             |                                            |
| ı    |       |             | alt       | ,       |              |                       |        |          |          |                                              |          | ,        |            | -      |     | Ì            |                             |                                            |
| I.   |       |             |           | A1      |              |                       |        |          |          |                                              | k        | . }      |            |        |     |              |                             |                                            |
| 1    |       | 333         |           |         | F-3          |                       | ,      |          |          |                                              | Ŷ        |          |            |        | ļ   |              |                             | it contains few pebbles.                   |
| 1    |       | 分分          |           |         |              | ?                     |        | -        |          | `                                            | 1        |          |            | 7      |     |              |                             | il comdine law here me.                    |
| Γ    | 130   | 7.33        | A = =     |         |              |                       |        | -        | !        |                                              |          |          |            |        |     |              |                             | highly altered.                            |
| ı    |       | ンシブ         | Agg       |         | F-1          |                       |        | -        |          | -                                            | - 3      |          |            |        |     |              |                             | nighty dilarad.                            |
|      |       | 136         |           | 1.      |              |                       |        |          |          | !<br>                                        |          |          | : .*       |        |     |              |                             | 132.8 ~ 133m                               |
|      |       | 441         | 11.0      |         |              |                       |        | 1        |          | : -                                          |          |          |            | =      |     | ļ            |                             | recemented fault.                          |
|      |       |             |           |         |              |                       |        |          |          |                                              | 1        |          | ٠.         |        | İ   |              |                             |                                            |
|      | •     | 的沙          |           |         |              | D-1                   |        |          | 1        | !                                            |          | }        |            |        |     |              |                             | it contains meny pebbles                   |
|      | ł     | とうい         | -         |         |              |                       |        | i        | 1.       |                                              | Ì        |          | •          |        |     |              |                             | and few boulders.                          |
|      | •     | (1)         |           |         |              |                       |        |          | 1        |                                              |          |          |            |        |     |              |                             |                                            |
| ľ    | 1     | 11/2        |           |         |              |                       |        |          |          | i                                            |          | <b>[</b> |            |        |     |              |                             |                                            |
| 1    | Ì     | シベン         |           |         |              |                       | 1      |          |          | .                                            | Ŋ.       |          |            | - 1    | ļ   |              |                             |                                            |
|      |       | 队公          | 1.        |         |              |                       |        |          | 1        |                                              | į į      |          |            |        | 1   |              |                             |                                            |
| · ]_ | 140   | 44          |           | ·       |              |                       |        | ·<br>    |          | <u>                                     </u> |          | -        |            |        |     |              | <u> </u>                    |                                            |
|      |       | <b>\?</b> \ |           |         |              | 1                     |        |          | İ        |                                              |          |          |            |        |     |              |                             |                                            |
|      | 1     |             |           |         |              |                       |        |          |          |                                              | Ĵ        | l i      | 1          |        | '   |              |                             |                                            |
|      | l     | ((4))       |           | : .     |              | ?                     |        |          |          |                                              | 1        |          |            |        |     |              |                             |                                            |
|      |       | 以外          |           |         |              |                       | : .    | ·        | 1        |                                              |          | ,        |            |        |     |              |                             |                                            |
|      |       | という         |           |         |              |                       |        | İ.       |          |                                              | 1        |          |            |        |     |              |                             |                                            |
|      |       | <b>%</b> 18 |           |         |              |                       |        | :        | 1 : -    | -                                            | £.       |          |            |        |     |              |                             |                                            |
| :    |       | 经形          |           | 2 - 4 - |              |                       | -      | 1        |          |                                              | 1        | ,        |            |        |     | ļ.           |                             |                                            |
|      |       | 11-5        |           |         |              |                       | }      | •        |          |                                              | 3        | þ        |            |        |     |              |                             |                                            |
| -  - | ľ     | <b>1889</b> |           |         |              |                       |        | ,        |          |                                              | 100 m    |          |            |        | i., | Ì            | • • •                       |                                            |
| 1    |       | 133         |           |         |              |                       |        |          |          |                                              | 1        |          |            |        |     | Ì            |                             | 148^ 200.8m                                |
|      | _     | 141         |           |         | ,            |                       | •      |          |          |                                              | 1        |          |            |        |     |              |                             |                                            |
| L.   | 150   | دعد         | لـــــــا |         | <u> </u>     |                       | L      | L        |          | ـــا                                         | _ :      | لسا      |            |        | L   | <u>L;</u>    | <u> </u>                    | no return water.                           |

Fig. 2 - 2-36 (4) GEOLOGIC LOG OF UPH-01

| anal   | EHOL          | WAREGUEEN | Control to be designed in the last | -            | ELEV            | *******  |     |         |          | -           |          |          |      | _       |        | Oi<br>Toos | TOTAL DEPTH 400 m                                                                |
|--------|---------------|-----------|------------------------------------|--------------|-----------------|----------|-----|---------|----------|-------------|----------|----------|------|---------|--------|------------|----------------------------------------------------------------------------------|
|        |               | Ĝ E C     | ) [ ()                             | GY           |                 | KÖ       | Ř   | ŘŤ(     | XX.      | RY          | 1        | III      | GF   | ŌÑ      |        | ROCK       |                                                                                  |
| DEPTH  | SYM-<br>BOL   | NAME      | WEATH                              | JOINT        | HARD-           | 8        | Ŕ.  | Q.      | Ď. (     | %)          |          | V A      | λĽ   | ŲΕ      | m      | CLASSI     | REMARKS                                                                          |
| 150    | BOL           |           | EKINO                              | <del> </del> | INESS           |          | ř   | 0 0     | <u> </u> | 100         |          | -        | Ĭ    | -       | · ·    | FICATION   |                                                                                  |
|        | 於公            | . T. P.   |                                    |              |                 |          | İ   |         |          | 1           |          |          |      |         |        | B          |                                                                                  |
|        | PXX           |           |                                    |              |                 |          |     |         |          | 3           |          |          |      |         |        |            |                                                                                  |
|        | <b>F7-7-7</b> |           |                                    |              |                 |          |     |         | ١٠.      |             | ľ        | į<br>į   |      |         |        |            |                                                                                  |
|        | 133           |           |                                    |              |                 |          |     |         |          | 1           |          |          |      |         |        |            |                                                                                  |
|        | 形的            |           |                                    |              |                 |          |     |         |          |             |          | :        |      | į       |        |            |                                                                                  |
|        | ke s          |           |                                    |              |                 |          |     |         |          | 4           | ľ        |          |      | Ì       |        |            |                                                                                  |
| ļ      | 以公            | * *       |                                    | ,            |                 |          |     |         | ļ        | 1           |          |          |      |         |        |            | dark gray with shades of green.                                                  |
|        | 44            |           |                                    | ·            |                 |          |     |         |          |             |          |          |      |         |        |            |                                                                                  |
|        |               |           |                                    |              |                 |          |     |         |          | 60          | Ι.       |          |      |         |        |            |                                                                                  |
| - 160- |               |           | ļ                                  | ļ            |                 | <u> </u> | ļ   |         | ļ        | 3           | _        | <u> </u> |      | <u></u> |        |            |                                                                                  |
|        |               |           |                                    |              |                 |          |     |         |          | ļ.          |          |          |      |         |        |            |                                                                                  |
|        | 15.5          | 1         | <b>.</b> .                         |              |                 |          |     |         |          |             | ľ        |          | į    |         |        |            |                                                                                  |
|        |               |           |                                    |              |                 |          |     |         |          | *           |          | ١.       |      |         |        |            |                                                                                  |
|        | 17.73         |           |                                    |              |                 |          |     |         |          | N. S.       |          |          |      |         |        |            |                                                                                  |
|        | 拉汉            |           |                                    |              |                 |          |     |         |          | X           | P        |          |      |         |        |            | 165.7 ∼ 165.9m                                                                   |
|        | 222.22        | 1         | :.                                 |              |                 |          |     |         |          | 7           | 1        | :        |      |         |        |            | recemented shear zone                                                            |
|        | 133           |           | • •                                |              |                 |          |     |         |          | 1           |          |          |      |         |        | :          | oriented at 25°                                                                  |
|        |               | :         | :                                  |              |                 |          |     |         |          |             | <b>)</b> | 1<br>}   |      |         |        |            | 166.2 ~ 168.3m                                                                   |
|        | 133           |           |                                    |              |                 |          |     | •       |          |             |          |          |      |         |        |            | few calcite filled thick                                                         |
| -170-  | (1)           |           |                                    |              | <u> </u>        |          |     | ÷       |          | ,           |          | į        |      |         | ;<br>; |            | few calcite filled thick<br>joints (max.100mm) observed<br>oriented at 20 to 35. |
|        | 分割            |           | + 2                                |              |                 |          |     |         |          | Ç           | ) —      |          |      |         |        |            | 1716 - 1717M                                                                     |
|        | ZZZZZZ        |           |                                    |              |                 |          |     |         |          | ė           |          | :        | Ì    |         |        |            | 171.6 ~ 171.7 m                                                                  |
|        |               |           |                                    |              |                 |          |     | !       |          |             |          |          |      |         |        |            | recemented shear zone<br>oriented at 40°                                         |
|        |               |           |                                    |              |                 |          |     |         |          | Ţ           | þ        | *        | :    |         |        |            | orienta at 191                                                                   |
|        |               | Agg       | A-1                                | F-!          | ?               | . !      |     |         |          | - <u>}</u>  |          | ;        |      |         |        |            |                                                                                  |
|        | 123           |           |                                    |              |                 |          |     |         | i :      | ***         |          | : 1      |      |         |        |            |                                                                                  |
|        | 以引            |           |                                    |              |                 |          |     |         |          | Š           | <b>,</b> |          |      |         | !      |            |                                                                                  |
|        | 医公            |           |                                    |              | •               |          |     |         |          |             |          |          |      |         |        |            |                                                                                  |
|        | 於記述           |           |                                    |              |                 |          | !   |         |          |             |          | i .      |      | -       | ĺ      |            |                                                                                  |
|        | 1             |           |                                    |              |                 |          | -   |         |          | d           | <b>,</b> |          | . •  |         |        | ;          |                                                                                  |
| -180-  | 门学            | 7         |                                    |              |                 |          |     |         |          | ¥           |          | •        |      |         |        |            |                                                                                  |
|        |               |           |                                    |              |                 |          |     |         |          |             | ľ        | 1        |      |         |        |            |                                                                                  |
|        |               |           | \                                  |              |                 |          |     |         |          | 7           |          |          |      |         |        |            | araviah with abada at                                                            |
|        | 区刻            | 2.50      |                                    |              |                 |          |     | ;       | :        | ĵ,          |          |          |      |         |        |            | grayish with shades of red.                                                      |
|        | 区划            |           |                                    |              |                 | .        |     |         |          |             |          |          |      | . !     |        | . [        |                                                                                  |
|        | <b> </b>      |           |                                    | .            |                 |          | :   |         |          |             |          |          |      |         |        | ٠.         |                                                                                  |
|        | 17:51         |           |                                    |              | . :             | .        | !   | ,       |          | , and       |          |          |      |         |        |            | The Marketine                                                                    |
|        | 1551          | 1.1       |                                    |              |                 |          |     |         |          | 18          |          |          |      |         |        |            |                                                                                  |
|        | 区别            |           |                                    |              | 7 - 3<br>35 - 1 |          | į   | . : . : |          | 4           | <b>)</b> | . !      |      |         |        |            |                                                                                  |
|        | <b>15.73</b>  |           |                                    |              |                 |          | . } |         | :        |             |          |          |      |         |        |            |                                                                                  |
| - 190- | 11:05         |           |                                    | :            |                 |          | ;   | - +     |          |             |          | ,        |      |         |        |            |                                                                                  |
|        | 於公            |           |                                    |              |                 |          |     | . :     |          |             |          |          |      |         |        |            |                                                                                  |
|        | 以到            |           |                                    |              |                 |          |     | î       |          | J           |          |          |      |         |        |            |                                                                                  |
|        | 4.7.          |           |                                    |              |                 |          |     | 1       |          |             |          | 1        | -; · |         |        | Сн         | 193 ^ 193 I m                                                                    |
|        | X X X         | Por       |                                    |              | Transfer        |          |     |         | ŀ        | $\parallel$ |          |          |      |         |        | οn         | recemented shear zone oriented at 20°                                            |
|        | × × ×         | ' ''      |                                    |              |                 |          |     |         | . !      | 9           |          |          |      | ĺ       | . !    | . :        | 193.1~ 195.6m                                                                    |
|        | <b>大小</b>     |           |                                    |              |                 |          | ļ   | .       | _        | 4           |          |          |      |         |        |            | dyke? contains hornblend                                                         |
|        | 公公            | Agg       |                                    |              |                 |          |     | İ       |          |             |          |          |      |         |        |            | phenocryst range from 2 to                                                       |
|        | 泛江            |           |                                    |              |                 |          |     |         |          | ý           | )        |          |      |         |        |            | lO mm.                                                                           |
|        | 沙河            |           |                                    |              |                 |          |     |         | .        | 3           |          |          | •    |         |        |            |                                                                                  |
| 200    | レンジ           |           |                                    |              |                 |          |     |         |          |             |          |          |      |         |        | . 4        |                                                                                  |

| BORE  | HOL                                     | E No.         |              |          | ELEV         | ATI | ON       |            | ******     | - Checker | IN | ČLI  | NΑ   | TIC      | NC  | 908                         | UPH - OI<br>TOTAL DEPTH 4                          |
|-------|-----------------------------------------|---------------|--------------|----------|--------------|-----|----------|------------|------------|-----------|----|------|------|----------|-----|-----------------------------|----------------------------------------------------|
| DEPTH | SYM-                                    | G E C<br>NAME | L O<br>MEATH | G Y      | HARD-        |     | R.       | REC<br>Q.I | XXXI<br>D. | FY<br>(%) | 1  | Ü    | 31.7 | JE<br>JE |     | ROCK<br>CLASSI-<br>FICATION | REMARKS                                            |
| 200   | BOL.                                    | TAPHYIC.      | ERING<br>A-I | FET      | NESS         | 2   | 2 4      | o e        | 0 9        | 0 100     |    | \$ P | 0 #  | 3 2      | )   | FICATION                    | grayish with purpLish tints                        |
|       | 公心                                      |               | 14.          |          | D-1          |     |          | a          |            |           |    |      |      |          |     | Сн                          | Grafton with bosberan into                         |
|       | 图                                       |               |              | F-2      | 1111         |     |          |            | V          |           |    |      |      |          |     |                             |                                                    |
|       |                                         | Agg           |              | 1 6-     |              | i   |          |            |            |           |    |      |      |          |     |                             |                                                    |
|       | 经济                                      |               |              |          |              |     |          |            |            | Į į       |    |      |      |          |     |                             |                                                    |
|       | <b>200</b>                              |               |              |          | 1            |     |          |            | . :        |           |    |      |      |          |     |                             |                                                    |
|       | 2/2/                                    |               |              | ?        | Y            |     | ľ        |            |            | 1         |    |      |      |          |     |                             |                                                    |
|       |                                         |               |              |          |              |     |          |            |            | 30        |    |      |      |          |     |                             |                                                    |
| -210- | 泛经                                      |               |              |          |              |     |          |            |            |           |    | 4.   |      |          |     |                             |                                                    |
| 210-  |                                         |               |              | F-2      |              |     |          |            |            | X.        |    |      |      |          |     |                             |                                                    |
|       |                                         |               |              |          | <del> </del> |     |          |            |            |           |    |      |      | 1.       |     |                             |                                                    |
|       | 常                                       |               |              | F- 3     | D - 1        |     |          |            |            | 1         | •  |      |      |          |     | В                           |                                                    |
|       |                                         |               | ე            |          |              |     |          |            |            | 1         |    | : .  |      |          | . : |                             |                                                    |
| Ŷ,    | <b>1527</b>                             |               |              |          |              |     |          |            | ١.         |           |    |      |      |          |     |                             |                                                    |
|       | 沙兴                                      |               |              |          |              |     |          |            |            |           |    |      |      |          |     |                             |                                                    |
|       | 320                                     | 1             |              | ?        |              |     |          |            |            |           |    |      |      |          |     |                             |                                                    |
|       | 13/3                                    |               |              |          |              |     |          |            |            | 1         |    |      |      |          |     |                             | 219.5 ~ 22Im                                       |
| -220- | 333                                     |               |              | <u> </u> | ?            |     |          | ļ          | ļ<br>      | 1         |    |      |      |          |     | <b> </b>                    | few colcite filled this joints (max 40mm)observ    |
|       | 23                                      | ]             |              | F-3      | <u> </u>     |     |          |            |            |           |    |      |      |          | . ! |                             | oriented at Low angle.                             |
| 1     | 於公                                      |               |              | -        |              |     |          |            |            | 2         |    |      |      |          | -   |                             |                                                    |
|       |                                         |               |              |          |              |     |          | 1          |            |           |    |      |      |          |     |                             |                                                    |
|       |                                         | 1             |              | ?        |              |     |          |            |            |           |    |      |      |          |     |                             |                                                    |
|       | 法                                       |               |              |          |              |     |          | -          |            | 1         |    |      |      |          |     |                             |                                                    |
|       | 泛                                       | 1             |              | -        | <u> </u>     |     |          |            | ļ          | V         |    |      |      |          |     |                             |                                                    |
|       |                                         | }             |              | F-2      | D I          |     |          |            |            |           | \$ |      |      |          |     |                             |                                                    |
|       | 法                                       |               |              |          |              |     |          |            |            |           |    |      |      |          | .;  |                             |                                                    |
| -230- |                                         | -             | ·            |          |              |     | -        | +-         | ļ.—        |           | -  | -    |      |          |     |                             |                                                    |
|       |                                         |               | A-1          |          |              |     |          |            |            |           |    |      |      |          | ٠   |                             |                                                    |
|       | 沙兴                                      |               |              |          | '            |     |          | !          | ,          | 1         |    |      |      | ,        |     |                             |                                                    |
|       |                                         |               |              | ?        | D-2          |     |          |            |            |           | b  |      |      |          | -   |                             |                                                    |
|       | <b>小</b> 公                              |               |              | '        |              |     |          | -          | !          |           |    |      |      |          |     |                             |                                                    |
|       | 民於                                      |               | 7            |          |              |     |          |            |            | "         |    | . '  |      |          | ,   |                             |                                                    |
|       |                                         | ]             | ,            |          |              |     |          |            |            |           | •  |      |      |          |     | 1                           |                                                    |
|       | <b>(</b> 於)                             |               |              |          | <b> </b>     |     | 1        |            |            |           |    |      |      |          |     |                             |                                                    |
| 240   | 33                                      |               |              |          | l            |     | <u>.</u> |            |            |           |    |      |      |          |     | ·                           | *                                                  |
|       | 133                                     | 1             |              |          |              |     |          |            |            | -         |    |      |      |          |     |                             |                                                    |
|       | 気や                                      | 1             | 2 12 1       |          |              |     | •        | 1          | 1          |           |    |      |      |          |     |                             |                                                    |
| ·     |                                         |               | A-1          | F-I      | ?            | .,  |          |            |            | 1         | Ì  |      |      |          |     |                             |                                                    |
|       |                                         |               |              |          |              |     |          | 1          |            |           |    |      |      |          |     |                             | 246∼ 250.5 m                                       |
|       | - V - V - V - V - V - V - V - V - V - V | Ad            | 2            |          |              |     |          |            | 1          | 1         | 1. |      |      |          |     |                             | sheared and altered in<br>meny calcite filled join |
|       | <b>``</b> ````                          | Agg           | ?            | ?        |              |     |          | /          | 7          |           |    |      |      |          |     | См                          |                                                    |
|       |                                         |               |              |          |              |     |          | . /        |            |           | -  |      |      |          |     | . LAM                       | contact between aggle                              |

# Fig. 2-2-36(6) GEOLOGIC LOG OF UPH-01

| -      |                                  |          |                         | <i>د</i> |                                       |       |          |     |                        | ندند       | ch thomas      | -   |    | ·             | -  |                             | OTTI OT                                                       |
|--------|----------------------------------|----------|-------------------------|----------|---------------------------------------|-------|----------|-----|------------------------|------------|----------------|-----|----|---------------|----|-----------------------------|---------------------------------------------------------------|
|        | HOL                              | ENO.     | UPH<br>L. O             | -01      | ELEV                                  | 112   | <u>Ş</u> | X ^ | Υ <b>λ</b> .Α.         | ,<br>VQ    | IN             | CL  | N/ | AT I          | ON | 90°                         | TOTAL DEPTH 400 <sup>m</sup>                                  |
| DEPTH  | SYM-<br>BOL                      | NAME     | L. O<br>WEATH-<br>ERING | JOINT    | HARD-<br>NESS                         | 8     | R,       | 0 e | ), (°<br>0, (°<br>0 80 | (A)<br>(C) |                | ν A |    | ON<br>UE<br>2 | 0  | ROCK<br>CLASSI-<br>FICATION |                                                               |
| 250    |                                  |          |                         |          | D-5                                   |       |          |     |                        | 7          |                |     |    |               |    | СМ                          | 250.5~26IM<br>sLightly sheared.                               |
|        | 1                                | Αd       | A -2                    | F-2      |                                       |       |          | `   | P                      |            | 1 (1)<br>1 (1) | Í   |    |               |    | Сн                          | oridinth minning                                              |
|        | <b>*****</b>                     | AU       |                         |          |                                       |       |          |     | $ \  $                 | (5         |                |     |    |               |    |                             |                                                               |
|        |                                  |          | ?                       |          |                                       |       |          |     | $\  \ $                |            |                |     |    |               |    |                             |                                                               |
|        |                                  |          | !                       | F-3      |                                       |       |          |     | 9                      | 1          |                |     |    |               |    |                             | 253∼ <i>2</i> 58 <sup>m</sup>                                 |
|        |                                  |          | <del></del>             |          |                                       |       |          |     |                        |            |                |     |    |               |    |                             | meny calcite filled thick joints observed.                    |
|        |                                  |          |                         |          |                                       |       |          |     |                        | Ċ.         |                |     |    |               |    |                             | Joines observed.                                              |
|        |                                  |          | 1 1                     |          |                                       |       |          | ٠   |                        | 4          |                |     |    |               |    |                             |                                                               |
| - 260- | ******                           |          |                         |          |                                       |       |          |     |                        | j          |                | Ī   |    |               |    |                             |                                                               |
|        |                                  |          |                         |          |                                       |       |          |     |                        | 9          |                |     |    |               |    |                             |                                                               |
|        |                                  |          |                         |          |                                       |       |          |     |                        | 2          |                |     |    |               |    |                             | joints are rare.                                              |
|        |                                  |          |                         |          |                                       |       |          |     |                        |            |                |     |    |               | ·  |                             |                                                               |
|        | x x x x                          | Por      |                         |          |                                       |       |          |     |                        |            |                |     |    |               |    |                             | contact between andesits<br>and porphyrite oriented<br>at 60° |
|        | ìš                               | 1 01     |                         |          |                                       |       |          |     | . :                    |            |                |     |    |               |    |                             | at 60°                                                        |
|        | 以公                               | Agg      |                         |          |                                       |       | i        |     |                        | 1          |                |     |    |               |    | В                           |                                                               |
|        |                                  | Agg      |                         |          |                                       |       |          |     |                        | 1          |                |     |    |               |    |                             | flow breccia?                                                 |
| 270-   |                                  |          |                         |          | · · · · · · · · · · · · · · · · · · · |       |          |     |                        | - 4        |                |     |    | L             |    |                             |                                                               |
|        | 次过                               | 1 Tr     |                         |          |                                       |       | ;        | . ; |                        | 1          |                |     |    |               |    |                             |                                                               |
|        |                                  |          | - 1                     |          | :                                     | i     | :        | :   |                        | ,          |                |     |    |               |    |                             |                                                               |
|        |                                  |          |                         |          |                                       | :     |          | :   |                        | 3          | Î              |     |    |               |    | · .                         | 274-312m<br>4/5 to 1/3 return water.                          |
|        |                                  |          | . !                     |          |                                       |       |          |     |                        | e e        |                |     |    |               |    |                             |                                                               |
|        | 松村                               |          |                         |          |                                       |       |          | ;   |                        |            | <b>)</b>       |     |    |               |    |                             | agglomerate grades into                                       |
|        | シャネイシィ                           | -        | ?                       | ?        | ?.                                    | İ     | !        |     | . !                    | 26.00      |                |     |    |               |    |                             | ande site.                                                    |
|        |                                  |          |                         |          |                                       | ;     |          | :   |                        | -          |                |     |    |               | •  |                             | grayish and fine grained texture.                             |
| -280-  |                                  |          |                         |          | ,                                     |       |          |     |                        | Ç          |                |     |    |               |    |                             |                                                               |
|        |                                  |          |                         |          |                                       | :     |          |     |                        |            |                |     |    |               |    |                             | :                                                             |
|        |                                  | Αd       |                         |          |                                       | :     | :        |     |                        | ć          |                | :   | ļ  |               |    |                             |                                                               |
|        |                                  | <i>.</i> |                         |          |                                       | i     |          |     |                        | ¢          |                |     |    |               |    |                             |                                                               |
|        | * * * *                          |          | Ta .                    |          |                                       | í     |          | :   |                        |            |                |     |    |               |    |                             | contact between andersire and porphyrite oriented at 50°      |
|        | x x x<br>x x x                   |          | ·                       |          |                                       |       | : f      |     |                        | 3          |                | · : |    |               |    |                             | at 50°                                                        |
|        | * * *<br>* * *                   | 1. 1.    |                         |          |                                       | i     |          |     |                        | 1          |                |     |    |               |    |                             | grayish                                                       |
|        | л я х<br>я х<br>я х х<br>х х     |          |                         |          |                                       |       |          |     | ¢                      | ( )        |                | :   |    |               |    | Сн                          | joints dominant.                                              |
|        | x x x                            | Por      | 1                       |          |                                       |       | -        | 1   |                        | V          |                |     |    |               |    |                             |                                                               |
| -290-  | * * *<br>* * *                   |          |                         |          | . <b>.</b>                            | · · i |          |     |                        | +          |                | ;   |    |               |    | <u>.</u>                    | joints are rare.                                              |
|        | * * *<br>* * *                   | _        |                         |          |                                       |       |          |     |                        | 9          | P :            |     |    |               |    | -                           |                                                               |
|        | * * *<br>* * *                   |          |                         |          |                                       | 1     |          | i   |                        |            |                |     |    |               |    |                             |                                                               |
|        | * * *<br>* * *                   |          |                         |          | * .                                   |       |          |     |                        | þ          |                |     |    |               |    |                             |                                                               |
|        | * * *                            |          |                         |          |                                       |       |          | .   |                        |            |                |     |    |               |    |                             |                                                               |
|        | * * *<br>* * *<br>* * *          |          | - 1                     |          |                                       | 1     |          | 1   |                        | 1          |                |     |    |               | -  |                             |                                                               |
|        | * * *<br>* *<br>* *              | 46 T 4 T |                         |          |                                       | .     | - 1      |     |                        | d          | }              |     |    |               |    | В                           |                                                               |
|        | : X - X<br>X X X<br>X X<br>X K X |          | <br>                    |          |                                       |       |          |     |                        | \$ .       |                |     | :  |               |    |                             |                                                               |
| 300    | R                                |          |                         |          |                                       |       |          |     |                        |            |                |     |    |               |    |                             |                                                               |