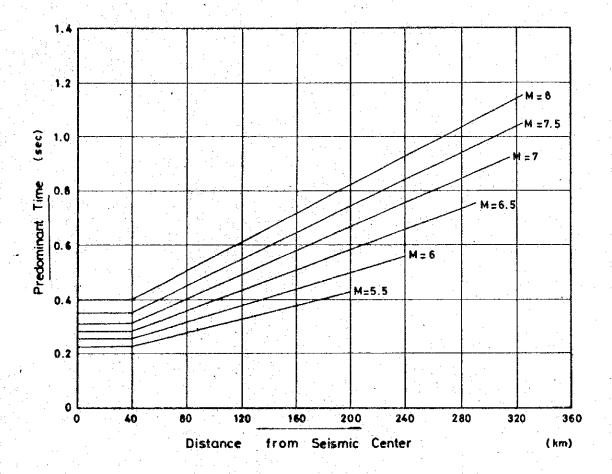

etho | flity     | Thomas Plot Method | Logarithmic<br>Normal Method | Iwai Method | Gumble Method |
|-------------------------------|-----------|--------------------|------------------------------|-------------|---------------|
| Probability 10<br>Strength    | 100 years | 64 8al.            | 51 gal.                      | 53 gal.     | 37 gal.       |
| Probability 20<br>Strength    | 200 years | 88                 | 69                           | 71          | 67            |
| Probability 30                | 300 years | 104                | 80                           | 78          | 97            |
| Probability 500<br>Strength   | 500 years | 128                | 26                           | 101         | 50            |



## Predominant Time of Maximum Earthquake Acceleration



Diduyon Hydroelectric Project Upper Cagayan River Republic of the Philippines Japan International Cooperation Agency

Predominant Time of Maximum

Earthquake Acceleration

October 1980 Fig 2-3-2

# Probability Diagram of Anticipated Seismic Intensity at Diduyon Damsite (1901–1977)



Diduyon Hydroelectric Project , Upper Cagayan River Republic of the Philippines Japan International Cooperation Agency

Probability Diagram of Anticipated Seismic Intensity at Diduyon Damsite

October 1980 Fig. 2-3-3

## Seismicity of the Philippines



Seismicity Contours are numbered in  $10^{15}\,\mathrm{ergs}~\mathrm{km}^{-2}~\mathrm{year}^{-1}$ 

Legend

O se

-Seismicity of 10<sup>17</sup> ergs km² year<sup>1</sup>

Diduyon Hydroelectric Project
Upper Cagayan River
Republic of the Philippines
Japan Int