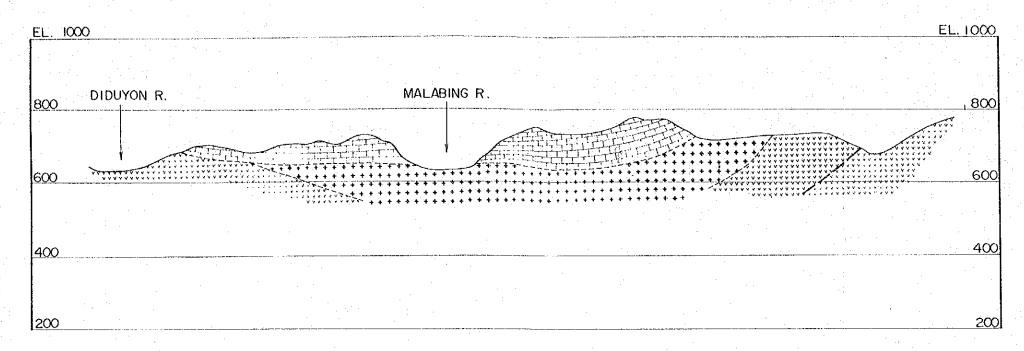

Fig. 2-2-36 (3) GEOLOGIC LOG OF UPH-01

| . [  | JAKE  | .HULL       | No.       | LINH    | nan fili     | 3-1 1-1/2             | 1 I I  | 1 3114   |          |                                              |          |          |            |        |     |              |                             |                                            |
|------|-------|-------------|-----------|---------|--------------|-----------------------|--------|----------|----------|----------------------------------------------|----------|----------|------------|--------|-----|--------------|-----------------------------|--------------------------------------------|
|      |       |             | ~ = ~     | -x+-X-  | $-XX$ $\cap$ | and making the Walter |        | <u> </u> | 527      | N. A                                         | 170      | 1140     | اجاي       | 11/A   | 761 | Ų.           | 9 0°                        | TOTAL DEPTH 400m                           |
| - In | нгчэх | SYM-        | G E O     | F O     | υ Y          | MARO-                 | W<br>B | R<br>R   | RCC<br>C | γt                                           | %)<br>%) | ,        | U(<br>/ /\ | 3E (   | 11  |              | ROCK<br>CLASSI-<br>FICATION | REMARKS                                    |
| Ľ    |       | SYM-<br>BOL | NAME      | ERING   | JOINT        | NESS                  |        | 2 4      | Q.[      | Ö 😥                                          | ) 100    | ę        | ```        | Ll     | 3   | o            | FICATION                    |                                            |
|      | 100   | 250         |           |         |              |                       |        |          |          |                                              | Sal      |          |            |        |     |              |                             | grayish with purplish tints.               |
| ŀ    |       | 以写          |           | 1       | F1           | D - 1                 |        |          |          |                                              | N.       |          |            |        |     |              |                             |                                            |
|      |       |             |           | A 3     |              | 3.3                   | 1.7    |          |          |                                              | *        | 1, 1     |            |        |     |              |                             | closts are granular.                       |
| -    |       | 70.1        |           | A-2     |              |                       | . i .  |          |          |                                              | 1        |          |            |        |     | ; : i        | 8                           |                                            |
| П    |       | 556         |           |         | - A          | 1241                  |        |          |          |                                              | 8        | ·        |            |        |     | : :          |                             |                                            |
| .  - |       | 100         |           |         | F-2          | ?                     |        |          | 1        |                                              |          |          |            |        |     |              |                             |                                            |
| 1    |       | (公)         |           |         |              |                       |        |          |          | 1                                            |          |          |            | 1      |     |              |                             | foints are very rare.                      |
| 1    |       | 7(5)        | 1 1       |         |              |                       |        |          |          |                                              |          | )<br>    |            | ٠.     |     |              |                             |                                            |
| Т    |       | <b>CNS</b>  |           |         |              |                       |        |          |          | :                                            |          |          | 1          | 1      |     |              |                             |                                            |
| 1    | ٠ . ا | 534         |           | Λ - 1   | ?            | D-1                   |        |          |          | •                                            |          |          |            | . 4    |     |              |                             |                                            |
| 1    | 1     | 公公          |           | A-1     |              |                       |        |          |          |                                              | 4        |          |            |        | 1.  | 1.           |                             |                                            |
| -    | 110-  | 4-5-4       |           |         |              |                       |        |          |          |                                              | 138      |          |            |        |     | -            |                             |                                            |
| 1    |       |             |           |         | '            |                       |        |          |          |                                              |          |          |            |        |     |              |                             |                                            |
| 1    |       | 公公          |           |         | F-1          |                       |        |          |          |                                              | {        |          |            | -      |     | 4            |                             |                                            |
|      |       | グバ          |           | 11      |              |                       |        | 7        |          |                                              | 1        |          |            |        |     |              |                             | it contains meny pebbles                   |
|      | 1     | 心不          |           |         |              |                       |        |          |          |                                              | , a      |          |            | 1      |     | 4            |                             | it contains many pabbles and few boulders. |
| - [  |       | 11/2        | Agg       |         |              |                       |        | . "      | 1        |                                              | W        | <b> </b> |            |        |     |              |                             |                                            |
|      |       |             |           |         |              | ን                     |        |          |          |                                              |          |          |            |        |     |              | 1                           |                                            |
| .    |       | シジ          |           |         |              |                       |        |          |          |                                              |          |          |            |        |     |              |                             |                                            |
|      |       | 23/7        |           |         |              | - 1                   |        |          |          |                                              |          | <b>.</b> | •          |        |     | ٠.           |                             |                                            |
|      |       |             |           |         |              |                       |        |          |          |                                              | 1        | l        |            | -      |     |              |                             |                                            |
| 1    |       | 1212        |           | :       |              |                       |        |          |          |                                              | 33       |          |            |        |     | 1            |                             |                                            |
|      |       | 25.5        |           |         |              |                       |        |          |          |                                              | ن ا      |          |            |        |     |              |                             |                                            |
| -    | 120   | (15/21)     |           |         |              |                       |        |          |          | 1                                            | 1        |          |            |        |     | <del> </del> | <b></b>                     |                                            |
| ١    | ٠. ا  | 12.13       |           |         |              |                       |        |          | ļ ·      |                                              | {        |          |            |        | İ   |              |                             |                                            |
| 1    |       | シンド         |           |         |              |                       |        | 1.0      |          | 1 1                                          | 1        |          |            |        |     |              |                             |                                            |
| 1    | - 1   | クとの         |           |         | F-1          | 14.17                 |        |          |          |                                              | 1        |          | ٠,         |        | ,   |              |                             |                                            |
|      |       | いじ          |           |         |              | D - I                 |        | -63      | 1        | 1.                                           |          |          |            | - 1 pt |     |              |                             |                                            |
|      |       | ****        | Ad        | ٠.      |              | ו - טן                | ŀ      |          |          | ļ. •                                         |          |          |            |        | 1   | :            |                             |                                            |
| 1    |       | *****       |           |         | F-2          |                       | İ      |          |          | ļ. ī.                                        |          |          |            |        |     |              |                             |                                            |
| 1    |       |             | Tf br     |         | " -          |                       |        |          |          |                                              |          |          |            |        |     |              |                             |                                            |
| ı    |       |             | alt       | ,       |              |                       |        |          |          |                                              |          | ,        |            | -      |     | Ì            |                             |                                            |
| I.   |       |             |           | A1      |              |                       |        |          |          |                                              | k        | . }      |            |        |     |              |                             |                                            |
| 1    |       | 333         |           |         | F-3          |                       | ,      |          |          |                                              | Ŷ        |          |            |        | ļ   |              |                             | it contains few pebbles.                   |
| 1    |       | 分分          |           |         |              | ?                     |        | -        |          | `                                            | 1        |          |            | 7      |     |              |                             | il comdine law here me.                    |
| Γ    | 130   | 7.33        | A = =     |         |              |                       |        | -        | !        |                                              |          |          |            |        |     |              |                             | highly altered.                            |
| ı    |       | ンシブ         | Agg       |         | F-1          |                       |        | -        |          | -                                            | - 3      |          |            |        |     |              |                             | nighty dilarad.                            |
|      |       | 136         |           | 1.      |              |                       |        |          |          | !<br>                                        |          |          | : .*       |        |     |              |                             | 132.8 ~ 133m                               |
|      |       | 441         | 11.0      |         |              |                       |        | 1        |          | : -                                          |          |          |            | =      |     | ļ            |                             | recemented fault.                          |
|      |       |             |           |         |              |                       |        |          |          |                                              | 1        |          | ٠.         |        | İ   |              |                             |                                            |
|      | •     | 的沙          |           |         |              | D-1                   |        |          | 1        | !                                            |          | }        |            |        |     |              |                             | it contains meny pebbles                   |
|      | ł     | とうい         | -         |         |              |                       |        | i        | 1.       |                                              | Ì        |          | •          |        |     |              |                             | and few boulders.                          |
|      | •     | (1)         |           |         |              |                       |        |          | 1        |                                              |          |          |            |        |     |              |                             |                                            |
| ľ    | 1     | 11/2        |           |         |              |                       |        |          |          | i                                            |          | <b>[</b> |            |        |     |              |                             |                                            |
| 1    | Ì     | シベン         |           |         |              |                       | 1      |          |          | .                                            | Ŋ.       |          |            | - 1    | ļ   |              |                             |                                            |
|      |       | 队公          | 1.        |         |              |                       |        |          | 1        |                                              | į į      |          |            |        | 1   |              |                             |                                            |
| · ]_ | 140   | 44          |           | ·       |              |                       |        | ·<br>    |          | <u>                                     </u> |          | -        |            |        |     |              | <u> </u>                    |                                            |
|      |       | <b>\?</b> \ |           |         |              | 1                     |        |          | İ        |                                              |          |          |            |        |     |              |                             |                                            |
|      | 1     |             |           |         |              |                       |        |          |          |                                              | Ĵ        | l i      | 1          |        | '   |              |                             |                                            |
|      | l     | ((4))       |           | : .     |              | ?                     |        |          |          |                                              | 1        |          |            |        |     |              |                             |                                            |
|      |       | 以外          |           |         |              |                       | : .    | ·        | 1        |                                              |          | ,        |            |        |     |              |                             |                                            |
|      |       | という         |           |         |              |                       |        | İ.       |          |                                              | 1        |          |            |        |     |              |                             |                                            |
|      |       | <b>%</b> 18 |           |         |              |                       |        | :        | 1 : -    | -                                            | £.       |          |            |        |     |              |                             |                                            |
| :    |       | 经形          |           | 2 - 4 - |              |                       | -      | 1        |          |                                              | 1        | ,        |            |        |     | ļ.           |                             |                                            |
|      |       | 11-5        |           |         |              |                       | }      | •        |          |                                              | 3        | þ        |            |        |     |              |                             |                                            |
| -  - | ľ     | <b>1889</b> |           |         |              |                       |        | ,        |          |                                              | 100 m    |          |            |        | i., | Ì            | • • •                       |                                            |
| 1    |       | 133         |           |         |              |                       |        |          |          |                                              | 1        |          |            |        |     | Ì            |                             | 148^ 200.8m                                |
|      | _     | 141         |           |         | ,            |                       | •      |          |          |                                              | 1        |          |            |        |     |              |                             |                                            |
| L.   | 150   | دعد         | لـــــــا |         | <u> </u>     |                       | L      | L        |          | ـــا                                         | _ :      | لسا      |            |        | L   | <u>L;</u>    | <u> </u>                    | no return water.                           |

Fig. 2 - 2-36 (4) GEOLOGIC LOG OF UPH-01

| anal   | EHOL          | WAREGUEEN | Control to be designed in the last | -            | ELEV            | *******  |     |         |          | -           |          |          |      | _       |        | Oi<br>Toos | TOTAL DEPTH 400 m                                                                |
|--------|---------------|-----------|------------------------------------|--------------|-----------------|----------|-----|---------|----------|-------------|----------|----------|------|---------|--------|------------|----------------------------------------------------------------------------------|
|        |               | Ĝ E C     | ) [ ()                             | GY           |                 | KÖ       | Ř   | ŘŤ(     | XX.      | RY          | 1        | III      | GF   | ŌÑ      |        | ROCK       |                                                                                  |
| DEPTH  | SYM-<br>BOL   | NAME      | WEATH                              | JOINT        | HARD-           | 8        | Ŕ.  | Q.      | Ď. (     | %)          |          | V A      | λĽ   | ŲΕ      | m      | CLASSI     | REMARKS                                                                          |
| 150    | BOL           |           | EKINO                              | <del> </del> | INESS           |          | ř   | 0 0     | <u> </u> | 100         |          | -        | Ĭ    | -       | · ·    | FICATION   |                                                                                  |
|        | 於公            | . T. P.   |                                    |              |                 |          | İ   |         |          | 1           |          |          |      |         |        | B          |                                                                                  |
|        | PXX           |           |                                    |              |                 |          |     |         |          | 3           |          |          |      |         |        |            |                                                                                  |
|        | <b>F7-7-7</b> |           |                                    |              |                 |          |     |         | ١٠.      |             | ľ        | į<br>į   |      |         |        |            |                                                                                  |
|        | 133           |           |                                    |              |                 |          |     |         |          | 1           |          |          |      |         |        |            |                                                                                  |
|        | 形的            |           |                                    |              |                 |          |     |         |          |             |          | :        |      | į       |        |            |                                                                                  |
|        | ke s          |           |                                    |              |                 |          |     |         |          | 4           | ľ        |          |      | Ì       |        |            |                                                                                  |
| ļ      | 以公            | * *       |                                    | ,            |                 |          |     |         | ļ        | 1           |          |          |      |         |        |            | dark gray with shades of green.                                                  |
|        | 44            |           |                                    | ·            |                 |          |     |         |          |             |          |          |      |         |        |            |                                                                                  |
|        |               |           |                                    |              |                 |          |     |         |          | 60          | Ι.       |          |      |         |        |            |                                                                                  |
| - 160- |               |           | ļ                                  | ļ            |                 | <u> </u> | ļ   |         | ļ        | 3           | _        | <u> </u> |      | <u></u> |        |            |                                                                                  |
|        |               |           |                                    |              |                 |          |     |         |          | ļ.          |          |          |      |         |        |            |                                                                                  |
|        | 15.5          | 1         | <b>.</b> .                         |              |                 |          |     |         |          |             | ľ        |          | į    |         |        |            |                                                                                  |
|        |               |           |                                    |              |                 |          |     |         |          | *           |          | ١.       |      |         |        |            |                                                                                  |
|        | 17.73         |           |                                    |              |                 |          |     |         |          | N. S.       |          |          |      |         |        |            |                                                                                  |
|        | 拉汉            |           |                                    |              |                 |          |     |         |          | X           | P        |          |      |         |        |            | 165.7 ∼ 165.9m                                                                   |
|        | 222.22        | 1         | :.                                 |              |                 |          |     |         |          | 7           | 1        | :        |      |         |        |            | recemented shear zone                                                            |
|        | 133           |           | • •                                |              |                 |          |     |         |          | 1           |          |          |      |         |        | :          | oriented at 25°                                                                  |
|        |               | :         | :                                  |              |                 |          |     |         |          |             | <b>)</b> | 1<br>}   |      |         |        |            | 166.2 ~ 168.3m                                                                   |
|        | 133           |           |                                    |              |                 |          |     | •       |          |             |          |          |      |         |        |            | few calcite filled thick                                                         |
| -170-  | (1)           |           |                                    |              | <u> </u>        |          |     | ÷       |          | ,           |          | į        |      |         | ;<br>; |            | few calcite filled thick<br>joints (max.100mm) observed<br>oriented at 20 to 35. |
|        | 分割            |           | + 2                                |              |                 |          |     |         |          | Ç           | ) —      |          |      |         |        |            | 1716 - 1717M                                                                     |
|        | ZZZZZZ        |           |                                    |              |                 |          |     |         |          | ė           |          | :        | Ì    |         |        |            | 171.6 ~ 171.7 m                                                                  |
|        |               |           |                                    |              |                 |          |     | !       |          |             |          |          |      |         |        |            | recemented shear zone<br>oriented at 40°                                         |
|        |               |           |                                    |              |                 |          |     |         |          | Ţ           | þ        | *        | :    |         |        |            | orienta at 191                                                                   |
|        |               | Agg       | A-1                                | F-!          | ?               | . !      |     |         |          | - <u>}</u>  |          | ;        |      |         |        |            |                                                                                  |
|        | 123           |           |                                    |              |                 |          |     |         | i :      | ***         |          | : 1      |      |         |        |            |                                                                                  |
|        | 以引            |           |                                    |              |                 |          |     |         |          | Š           | <b>,</b> |          |      |         | !      |            |                                                                                  |
|        | 医公            |           |                                    |              | •               |          |     |         |          |             |          |          |      |         |        |            |                                                                                  |
|        | 於記述           |           |                                    |              |                 |          | !   |         |          |             |          | i .      |      | -       | ĺ      |            |                                                                                  |
|        | 1             |           |                                    |              |                 |          | -   |         |          | d           | <b>,</b> |          | . •  |         |        | ;          |                                                                                  |
| -180-  | 门学            | 7         |                                    |              |                 |          |     |         |          | ¥           |          | •        |      |         |        |            |                                                                                  |
|        |               |           |                                    |              |                 |          |     |         |          |             | ľ        | 1        |      |         |        |            |                                                                                  |
|        |               |           | \                                  |              |                 |          |     |         |          | 7           |          |          |      |         |        |            | araviah with abada at                                                            |
|        | 区刻            | 2.50      |                                    |              |                 |          |     | ;       | :        | ĵ,          |          |          |      |         |        |            | grayish with shades of red.                                                      |
|        | 区划            |           |                                    |              |                 | .        |     |         |          |             |          |          |      | . !     |        | . [        |                                                                                  |
|        | <b> </b>      |           |                                    | .            |                 |          | :   |         |          |             |          |          |      |         |        | ٠.         |                                                                                  |
|        | 17:51         |           |                                    |              | . :             | .        | !   | ,       |          | , and       |          |          |      |         |        |            | The Marketine                                                                    |
|        | 1551          | 1.1       |                                    |              |                 |          |     |         |          | 18          |          |          |      |         |        |            |                                                                                  |
|        | 区别            |           |                                    |              | 7 - 3<br>35 - 1 |          | į   | . : . : |          | 4           | <b>)</b> | . !      |      |         |        |            |                                                                                  |
|        | <b>15.73</b>  |           |                                    |              |                 |          | . } |         | :        |             |          |          |      |         |        |            |                                                                                  |
| - 190- | 11:05         |           |                                    | :            |                 |          | ;   | - +     |          |             |          | ,        |      |         |        |            |                                                                                  |
|        | 於公            |           |                                    |              |                 |          |     | . :     |          |             |          |          |      |         |        |            |                                                                                  |
|        | 以到            |           |                                    |              |                 |          |     | î       |          | J           |          |          |      |         |        |            |                                                                                  |
|        | 4.7.          |           |                                    |              |                 |          |     | 1       |          |             |          | 1        | -; · |         |        | Сн         | 193 ^ 193 I m                                                                    |
|        | X X X         | Por       |                                    |              | Transfer        |          |     |         | ŀ        | $\parallel$ |          |          |      |         |        | οn         | recemented shear zone oriented at 20°                                            |
|        | × × ×         | ' ''      |                                    |              |                 |          |     |         | . !      | 9           |          |          |      | ĺ       | . !    | . :        | 193.1~ 195.6m                                                                    |
|        | <b>大小</b>     |           |                                    |              |                 |          | ļ   | .       | _        | 4           |          |          |      |         |        |            | dyke? contains hornblend                                                         |
|        | 公公            | Agg       |                                    |              |                 |          |     | İ       |          |             |          |          |      |         |        |            | phenocryst range from 2 to                                                       |
|        | 泛江            |           |                                    |              |                 |          |     |         |          | ý           | )        |          |      |         |        |            | lO mm.                                                                           |
|        | 沙河            |           |                                    |              |                 |          |     |         | .        | 3           |          |          | •    |         |        |            |                                                                                  |
| 200    | レンジ           |           |                                    |              |                 |          |     |         |          |             |          |          |      |         |        | . 4        |                                                                                  |

| BORE  | HOL                                     | E No.         |              |          | ELEV         | ATI | ON       |            | ******     | - Checker | IN | ČLI  | NΑ   | TIC      | NC  | 908                         | UPH - OI<br>TOTAL DEPTH 4                          |
|-------|-----------------------------------------|---------------|--------------|----------|--------------|-----|----------|------------|------------|-----------|----|------|------|----------|-----|-----------------------------|----------------------------------------------------|
| DEPTH | SYM-                                    | G E C<br>NAME | L O<br>MEATH | G Y      | HARD-        |     | R.       | REC<br>Q.I | XXXI<br>D. | FY<br>(%) | 1  | Ü    | 31.7 | JE<br>JE |     | ROCK<br>CLASSI-<br>FICATION | REMARKS                                            |
| 200   | BOL.                                    | TAPHYIC.      | ERING<br>A-I | FET      | NESS         | 2   | 2 4      | o e        | 0 9        | 0 100     |    | \$ P | 0 #  | 3 2      | )   | FICATION                    | grayish with purpLish tints                        |
|       | 公心                                      |               | 14.          |          | D-1          |     |          | a          |            |           |    |      |      |          |     | Сн                          | Grafton with bosberan into                         |
|       | 图                                       |               |              | F-2      | 1111         |     |          |            | V          |           |    |      |      |          |     |                             |                                                    |
|       |                                         | Agg           |              | 1 6-     |              | i   |          |            |            |           |    |      |      |          |     |                             |                                                    |
|       | 经济                                      |               |              |          |              |     |          |            |            | Į į       |    |      |      |          |     |                             |                                                    |
|       | <b>200</b>                              |               |              |          | 1            |     |          |            | . :        |           |    |      |      |          |     |                             |                                                    |
|       | 2/2/                                    |               |              | ?        | Y            |     | ľ        |            |            | 1         |    |      |      |          |     |                             |                                                    |
|       |                                         |               |              |          |              |     |          |            |            | 30        |    |      |      |          |     |                             |                                                    |
| -210- | 泛经                                      |               |              |          |              |     |          |            |            |           |    | 4.   |      |          |     |                             |                                                    |
| 210-  |                                         |               |              | F-2      |              |     |          |            |            | X.        |    |      |      |          |     |                             |                                                    |
|       |                                         |               |              |          | <del> </del> |     |          |            |            |           |    |      |      | 1.       |     |                             |                                                    |
|       | 常                                       |               |              | F- 3     | D - 1        |     |          |            |            | 1         | •  |      |      |          |     | В                           |                                                    |
|       |                                         |               | ე            |          |              |     |          |            |            | 1         |    | : .  |      |          | . : |                             |                                                    |
| Ŷ,    | <b>1527</b>                             |               |              |          |              |     |          |            | ١.         |           |    |      |      |          |     |                             |                                                    |
|       | 沙兴                                      |               |              |          |              |     |          |            |            |           |    |      |      |          |     |                             |                                                    |
|       | 320                                     | 1             |              | ?        |              |     |          |            |            |           |    |      |      |          |     |                             |                                                    |
|       | 13/3                                    |               |              |          |              |     |          |            |            | 1         |    |      |      |          |     |                             | 219.5 ~ 22Im                                       |
| -220- | 333                                     |               |              | <u> </u> | ?            |     |          | ļ          | ļ<br>      | 1         |    |      |      |          |     | <b> </b>                    | few colcite filled this joints (max 40mm)observ    |
|       | 23                                      | ]             |              | F-3      | <u> </u>     |     |          |            |            |           |    |      |      |          | . ! |                             | oriented at Low angle.                             |
| 1     | 於公                                      |               |              | -        |              |     |          |            |            | 2         |    |      |      |          | -   |                             |                                                    |
|       |                                         |               |              |          |              |     |          | 1          |            |           |    |      |      |          |     |                             |                                                    |
|       |                                         | 1             |              | ?        |              |     |          |            |            |           |    |      |      |          |     |                             |                                                    |
|       | 法                                       |               |              |          |              |     |          | -          |            | 1         |    |      |      |          |     |                             |                                                    |
|       | 泛                                       | 1             |              | -        | <u> </u>     |     |          |            | ļ          | V         |    |      |      |          |     |                             |                                                    |
|       |                                         | }             |              | F-2      | D I          |     |          |            |            |           | \$ |      |      |          |     |                             |                                                    |
|       | 法                                       |               |              |          |              |     |          |            |            |           |    |      |      |          | .;  |                             |                                                    |
| -230- |                                         | -             | ·            |          |              |     | -        | +-         | ļ.—        |           | -  | -    |      |          |     |                             |                                                    |
|       |                                         |               | A-1          |          |              |     |          |            |            |           |    |      |      |          | ٠   |                             |                                                    |
|       | 沙兴                                      |               |              |          | '            |     |          | !          | ,          | 1         |    |      |      | ,        |     |                             |                                                    |
|       |                                         |               |              | ?        | D-2          |     |          |            |            |           | b  |      |      |          | -   |                             |                                                    |
|       | <b>小</b> 公                              |               |              | '        |              |     |          | -          | !          |           |    |      |      |          |     |                             |                                                    |
|       | 民於                                      |               | 7            |          |              |     |          |            |            | "         |    | . '  |      |          | ,   |                             |                                                    |
|       |                                         | ]             | ,            |          |              |     |          |            |            |           | •  |      |      |          |     | 1                           |                                                    |
|       | <b>(</b> 於)                             |               |              |          | <b> </b>     |     | 1        |            |            |           |    |      |      |          |     |                             |                                                    |
| 240   | 33                                      |               |              |          | l            |     | <u>.</u> |            |            |           |    |      |      |          |     | ·                           | *                                                  |
|       | 133                                     | 1             |              |          |              |     |          |            |            | -         |    |      |      |          |     |                             |                                                    |
|       | 気や                                      | 1             | 2 12 1       |          |              |     | •        | 1          | 1          |           |    |      |      |          |     |                             |                                                    |
| ·     |                                         |               | A-1          | F-I      | ?            | .,  |          |            |            | 1         | Ì  |      |      |          |     |                             |                                                    |
|       |                                         |               |              |          |              |     |          | 1          |            |           |    |      |      |          |     |                             | 246∼ 250.5 m                                       |
|       | - V - V - V - V - V - V - V - V - V - V | Ad            | 2            |          |              |     |          |            | 1          | 1         | 1. |      |      |          |     |                             | sheared and altered in<br>meny calcite filled join |
|       | <b>``</b> ````                          | Agg           | ?            | ?        |              |     |          | /          | 7          |           |    |      |      |          |     | См                          |                                                    |
|       |                                         |               |              |          |              |     |          | . /        |            |           | -  |      |      |          |     | . LAM                       | contact between aggle                              |

# Fig. 2-2-36(6) GEOLOGIC LOG OF UPH-01

| -      |                                  |          |                         | <i>د</i> |                                       |       |          |     |                        | ندند       | ch thomas      | -   |    | ·             | -  |                             | OTTI OT                                                       |
|--------|----------------------------------|----------|-------------------------|----------|---------------------------------------|-------|----------|-----|------------------------|------------|----------------|-----|----|---------------|----|-----------------------------|---------------------------------------------------------------|
|        | HOL                              | ENO.     | UPH<br>L. O             | -01      | ELEV                                  | 112   | <u>Ş</u> | X ^ | Υ <b>λ</b> .Α.         | ,<br>VQ    | IN             | CL  | N/ | AT I          | ON | 90°                         | TOTAL DEPTH 400 <sup>m</sup>                                  |
| DEPTH  | SYM-<br>BOL                      | NAME     | L. O<br>WEATH-<br>ERING | JOINT    | HARD-<br>NESS                         | 8     | R,       | 0 e | ), (°<br>0, (°<br>0 80 | (A)<br>(C) |                | ν A |    | ON<br>UE<br>2 | 0  | ROCK<br>CLASSI-<br>FICATION |                                                               |
| 250    |                                  |          |                         |          | D-5                                   |       |          |     |                        | 7          |                |     |    |               |    | СМ                          | 250.5~26IM<br>sLightly sheared.                               |
|        | 1                                | Αd       | A -2                    | F-2      |                                       |       |          | `   | P                      |            | 1 (1)<br>1 (1) | Í   |    |               |    | Сн                          | oridinth minning                                              |
|        | <b>*****</b>                     | AU       |                         |          |                                       |       |          |     | $ \  $                 | (5         |                |     |    |               |    |                             |                                                               |
|        |                                  |          | ?                       |          |                                       |       |          |     | $\  \ $                |            |                |     |    |               |    |                             |                                                               |
|        |                                  |          | !                       | F-3      |                                       |       |          |     | 9                      | 1          |                |     |    |               |    |                             | 253∼ <i>2</i> 58 <sup>m</sup>                                 |
|        |                                  |          | <del></del>             |          |                                       |       |          |     |                        |            |                |     |    |               |    |                             | meny calcite filled thick joints observed.                    |
|        |                                  |          |                         |          |                                       |       |          |     |                        | Ċ.         |                |     |    |               |    |                             | Joines observed.                                              |
|        |                                  |          | 1 1                     |          |                                       |       |          | ٠   |                        | 4          |                |     |    |               |    |                             |                                                               |
| - 260- | ******                           |          |                         |          |                                       |       |          |     |                        | j          |                | Ī   |    |               |    |                             |                                                               |
|        |                                  |          |                         |          |                                       |       |          |     |                        | 9          |                |     |    |               |    |                             |                                                               |
|        |                                  |          |                         |          |                                       |       |          |     |                        | 2          |                |     |    |               |    |                             | joints are rare.                                              |
|        |                                  |          |                         |          |                                       |       |          |     |                        |            |                |     |    |               | ·  |                             |                                                               |
|        | x x x x                          | Por      |                         |          |                                       |       |          |     |                        |            |                |     |    |               |    |                             | contact between andesits<br>and porphyrite oriented<br>at 60° |
|        | ìš                               | 1 01     |                         |          |                                       |       |          |     | . :                    |            |                |     |    |               |    |                             | at 60°                                                        |
|        | 以公                               | Agg      |                         |          |                                       |       | i        |     |                        | 1          |                |     |    |               |    | В                           |                                                               |
|        |                                  | Agg      |                         |          |                                       |       |          |     |                        | 1          |                |     |    |               |    |                             | flow breccia?                                                 |
| 270-   |                                  |          |                         |          | · · · · · · · · · · · · · · · · · · · |       |          |     |                        | - 4        |                |     |    | L             |    |                             |                                                               |
|        | 次过                               | 1 Tr     |                         |          |                                       |       | ;        | . ; |                        | 1          |                |     |    |               |    |                             |                                                               |
|        |                                  |          | - 1                     |          | :                                     | i     | :        | :   |                        | ,          |                |     |    |               |    |                             |                                                               |
|        |                                  |          |                         |          |                                       | :     |          | :   |                        | 3          | Î              |     |    |               |    | · .                         | 274-312m<br>4/5 to 1/3 return water.                          |
|        |                                  |          | . !                     |          |                                       |       |          |     |                        | e e        |                |     |    |               |    |                             |                                                               |
|        | 松村                               |          |                         |          |                                       |       |          | ;   |                        |            | <b>)</b>       |     |    |               |    |                             | agglomerate grades into                                       |
|        | シャネイシィ                           | -        | ?                       | ?        | ?.                                    | İ     | !        |     | . !                    | 26.00      |                |     |    |               |    |                             | ande site.                                                    |
|        |                                  |          |                         |          |                                       | ;     |          | :   |                        | -          |                |     |    |               | •  |                             | grayish and fine grained texture.                             |
| -280-  |                                  |          |                         |          | ,                                     |       |          |     |                        | Ç          |                |     |    |               |    |                             |                                                               |
|        |                                  |          |                         |          |                                       | :     |          |     |                        |            |                |     |    |               |    |                             | :                                                             |
|        |                                  | Αd       |                         |          |                                       | :     | :        |     |                        | ć          |                | :   | ļ  |               |    |                             |                                                               |
|        |                                  | <i>.</i> |                         |          |                                       | i     |          |     |                        | ¢          |                |     |    |               |    |                             |                                                               |
|        | * * * *                          |          | Ta .                    |          |                                       | í     |          | :   |                        |            |                |     |    |               |    |                             | contact between andersire and porphyrite oriented at 50°      |
|        | x x x<br>x x x                   |          | ·                       |          |                                       |       | : f      |     |                        | 3          |                | · : |    |               |    |                             | at 50°                                                        |
|        | * * *<br>* * *                   | 1. 1.    |                         |          |                                       | i     |          |     |                        | 1          |                |     |    |               |    |                             | grayish                                                       |
|        | л я х<br>я х<br>я х х<br>х х     |          |                         |          |                                       |       |          |     | ¢                      | ( )        |                | :   |    |               |    | Сн                          | joints dominant.                                              |
|        | x x x                            | Por      | 1                       |          |                                       |       | -        | 1   |                        | V          |                |     |    |               |    |                             |                                                               |
| -290-  | * * *<br>* * *                   |          |                         |          | . <b>.</b>                            | · · i |          |     |                        | +          |                | ;   |    |               |    | <u>.</u>                    | joints are rare.                                              |
|        | * * *<br>* * *                   | _        |                         |          |                                       |       |          |     |                        | 9          | P :            |     |    |               |    | -                           |                                                               |
|        | * * *<br>* * *                   |          |                         |          |                                       | 1     |          | i   |                        |            |                |     |    |               |    |                             |                                                               |
|        | * * *<br>* * *                   |          |                         |          | * .                                   |       |          |     |                        | þ          |                |     |    |               |    |                             |                                                               |
|        | * * *                            |          |                         |          |                                       |       |          | .   |                        |            |                |     |    |               |    |                             |                                                               |
|        | * * *<br>* * *<br>* * *          |          | - 1                     |          |                                       | 1     |          | 1   |                        | 1          |                |     |    |               | -  |                             |                                                               |
|        | * * *<br>* *<br>* *              | 46 T 4 T |                         |          |                                       | .     | - 1      |     |                        | d          | }              |     |    |               |    | В                           |                                                               |
|        | : X - X<br>X X X<br>X X<br>X K X |          | <br>                    |          |                                       |       |          |     |                        | \$ .       |                |     | :  |               |    |                             |                                                               |
| 300    | R                                |          |                         |          |                                       |       |          |     |                        |            |                |     |    |               |    |                             |                                                               |