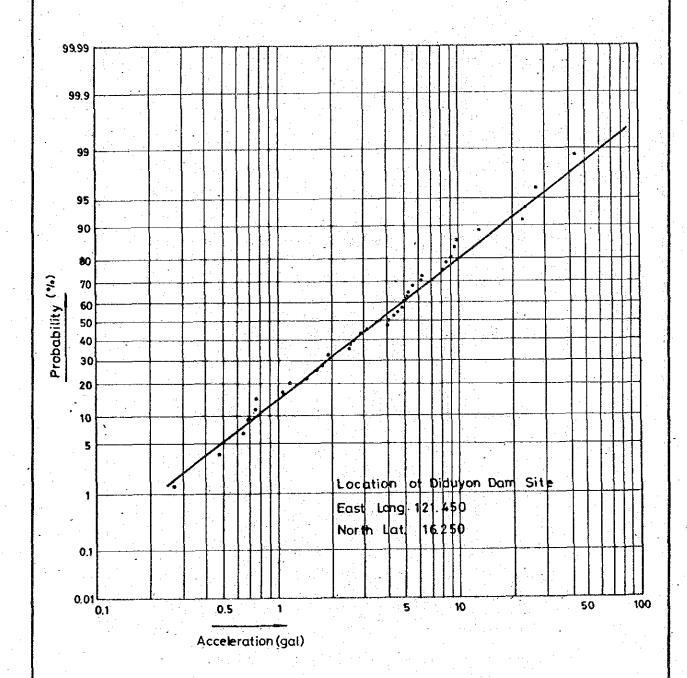

| 51 gal.                      | 53 gal.     | 37 gal.       |
| Probability 20<br>Strength    | 200 years | 88                 | 69                           | 71          | 67            |
| Probability 30                | 300 years | 104                | 80                           | 78          | 97            |
| Probability 500<br>Strength   | 500 years | 128                | 26                           | 101         | 50            |



## Predominant Time of Maximum Earthquake Acceleration



Diduyon Hydroelectric Project Upper Cagayan River Republic of the Philippines Japan International Cooperation Agency

Predominant Time of Maximum

Earthquake Acceleration

October 1980 Fig 2-3-2

# Probability Diagram of Anticipated Seismic Intensity at Diduyon Damsite (1901–1977)



Diduyon Hydroelectric Project , Upper Cagayan River Republic of the Philippines Japan International Cooperation Agency

Probability Diagram of Anticipated Seismic Intensity at Diduyon Damsite

October 1980 Fig. 2-3-3

## Seismicity of the Philippines



Seismicity Contours are numbered in  $10^{15}\,\mathrm{ergs}~\mathrm{km}^{-2}~\mathrm{year}^{-1}$ 

Legend

O se

-Seismicity of 10<sup>17</sup> ergs km² year<sup>1</sup>

Diduyon Hydroelectric Project
Upper Cagayan River
Republic of the Philippines
Japan International Cooperation Agency

Seismicity of the Philippines

October 1980 Fig. 2-3-4



# Relation between Average Acceleration Spectrum and Average Dynamic Coefficient



Diduyon Hydroelectric Project
Upper Cagayan River
Republic of the Philippines
Japan International Cooperation Ag