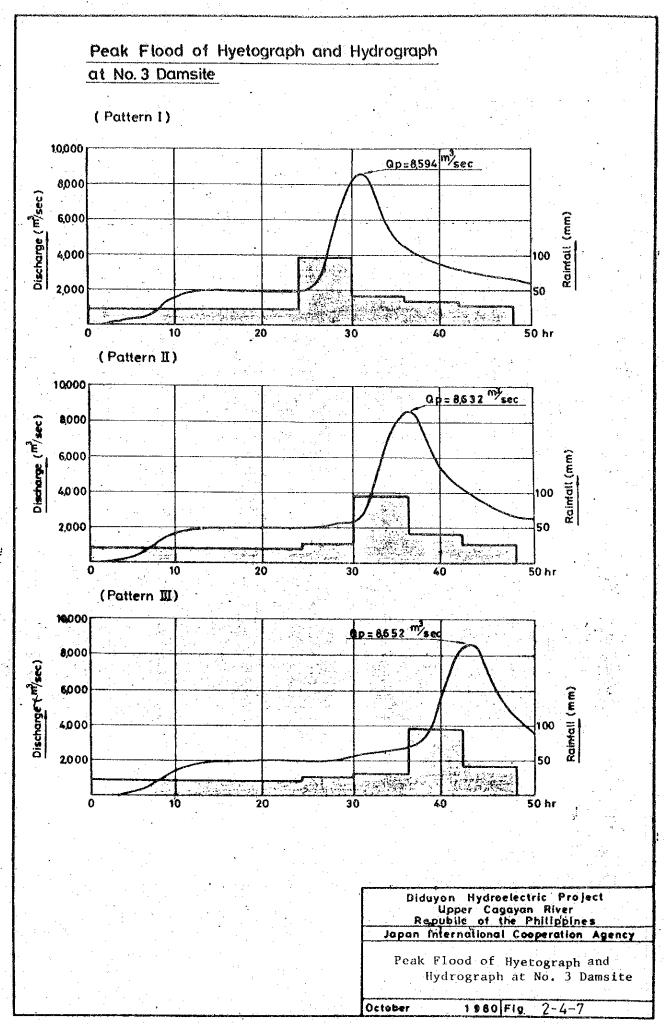

Fig. 2-2-36 (3) GEOLOGIC LOG OF UPH-01

| . [  | JAKE  | .HULL       | No.       | LINH    | nan fili     | 3-1 1-1/2             | 1 I I  | 1 3114   |          |                                              |          |          |            |        |     |              |                             |                                            |
|------|-------|-------------|-----------|---------|--------------|-----------------------|--------|----------|----------|----------------------------------------------|----------|----------|------------|--------|-----|--------------|-----------------------------|--------------------------------------------|
|      |       |             | ~ = ~     | -x+-X-  | $-XX$ $\cap$ | and making the Walter |        | <u> </u> | 527      | N. A                                         | 170      | 1140     | اجاي       | 11/A   | 761 | Ų.           | 9 0°                        | TOTAL DEPTH 400m                           |
| - In | нгчэх | SYM-        | G E O     | F O     | υ Y          | MARO-                 | W<br>B | R<br>R   | RCC<br>C | γt                                           | %)<br>%) | ,        | U(<br>/ /\ | 3E (   | 11  |              | ROCK<br>CLASSI-<br>FICATION | REMARKS                                    |
| Ľ    |       | SYM-<br>BOL | NAME      | ERING   | JOINT        | NESS                  |        | 2 4      | Q.[      | Ö 😥                                          | ) 100    | ę        | ```        | Ll     | 3   | o            | FICATION                    |                                            |
|      | 100   | 250         |           |         |              |                       |        |          |          |                                              | Sal      |          |            |        |     |              |                             | grayish with purplish tints.               |
| ŀ    |       | 以写          |           | 1       | F1           | D - 1                 |        |          |          |                                              | N.       |          |            |        |     |              |                             |                                            |
|      |       |             |           | A 3     |              | 3.3                   | 1.7    |          |          |                                              | *        | 1, 1     |            |        |     |              |                             | closts are granular.                       |
| -    |       | 70.1        |           | A-2     |              |                       | . i .  |          |          |                                              | 1        |          |            |        |     | ; : i        | 8                           |                                            |
| П    |       | 556         |           |         | - A          | 1241                  |        |          |          |                                              | 8        | ·        |            |        |     | : :          |                             |                                            |
| .  - |       | 100         |           |         | F-2          | ?                     |        |          | 1        |                                              |          |          |            |        |     |              |                             |                                            |
| 1    |       | (公)         |           |         |              |                       |        |          |          | 1                                            |          |          |            | 1      |     |              |                             | foints are very rare.                      |
| 1    |       | 7(5)        | 1 1       |         |              |                       |        |          |          |                                              |          | )<br>    |            | ٠.     |     |              |                             |                                            |
| Т    |       | <b>CNS</b>  |           |         |              |                       |        |          |          | :                                            |          |          | 1          | 1      |     |              |                             |                                            |
| 1    | ٠ . ا | 534         |           | Λ - 1   | ?            | D-1                   |        |          |          | •                                            |          |          |            | . 4    |     |              |                             |                                            |
| 1    | 1     | 公公          |           | A-1     |              |                       |        |          |          |                                              | 4        |          |            |        | 1.  | 1.           |                             |                                            |
| -    | 110-  | 4-5-4       |           |         |              |                       |        |          |          |                                              | 138      |          |            |        |     | -            |                             |                                            |
| 1    |       |             |           |         | '            |                       |        |          |          |                                              |          |          |            |        |     |              |                             |                                            |
| 1    |       | 公公          |           |         | F-1          |                       |        |          |          |                                              | {        |          |            | -      |     | 4            |                             |                                            |
|      |       | グバ          |           | 11      |              |                       |        | 7        |          |                                              | 1        |          |            |        |     |              |                             | it contains meny pebbles                   |
|      | 1     | 心不          |           |         |              |                       |        |          |          |                                              | , a      |          |            | 1      |     | 4            |                             | it contains many pabbles and few boulders. |
| - [  |       | 11/2        | Agg       |         |              |                       |        | . "      | 1        |                                              | W        | <b> </b> |            |        |     |              |                             |                                            |
|      |       |             |           |         |              | ን                     |        |          |          |                                              |          |          |            |        |     |              | 1                           |                                            |
| .    |       | シジ          |           |         |              |                       |        |          |          |                                              |          |          |            |        |     |              |                             |                                            |
|      |       | 23/7        |           |         |              | - 1                   |        |          |          |                                              |          | <b>.</b> | •          |        |     | ٠.           |                             |                                            |
|      |       |             |           |         |              |                       |        |          |          |                                              | 1        | l        |            | -      |     |              |                             |                                            |
| 1    |       | 1212        |           | :       |              |                       |        |          |          |                                              | 33       |          |            |        |     | 1            |                             |                                            |
|      |       | 25.5        |           |         |              |                       |        |          |          |                                              | ن ا      |          |            |        |     |              |                             |                                            |
| -    | 120   | (15/21)     |           |         |              |                       |        |          |          | 1                                            | 1        |          |            |        |     | <del> </del> | <b></b>                     |                                            |
| ١    | ٠. ا  | 12.13       |           |         |              |                       |        |          | ļ ·      |                                              | {        |          |            |        | İ   |              |                             |                                            |
| 1    |       | シンド         |           |         |              |                       |        | 1.0      |          | 1 1                                          | 1        |          |            |        |     |              |                             |                                            |
| 1    | - 1   | クとの         |           |         | F-1          | 14.17                 |        |          |          |                                              | 1        |          | ٠,         |        | ,   |              |                             |                                            |
|      |       | いじ          |           |         |              | D - I                 |        | -63      | 1        | 1.                                           |          |          |            | - 1 pt |     |              |                             |                                            |
|      |       | ****        | Ad        | ٠.      |              | ו - טן                | ŀ      |          |          | ļ. •                                         |          |          |            |        | 1   | :            |                             |                                            |
| 1    |       | *****       |           |         | F-2          |                       | İ      |          |          | ļ. ī.                                        |          |          |            |        |     |              |                             |                                            |
| 1    |       |             | Tf br     |         | " -          |                       |        |          |          |                                              |          |          |            |        |     |              |                             |                                            |
| ı    |       |             | alt       | ,       |              |                       |        |          |          |                                              |          | ,        |            | -      |     | Ì            |                             |                                            |
| I.   |       |             |           | A1      |              |                       |        |          |          |                                              | k        | . }      |            |        |     |              |                             |                                            |
| 1    |       | 333         |           |         | F-3          |                       | ,      |          |          |                                              | Ŷ        |          |            |        | ļ   |              |                             | it contains few pebbles.                   |
| 1    |       | 分分          |           |         |              | ?                     |        | -        |          | `                                            | 1        |          |            | 7      |     |              |                             | il comdine law here me.                    |
| Γ    | 130   | 7.33        | A = =     |         |              |                       |        | -        | !        |                                              |          |          |            |        |     |              |                             | highly altered.                            |
| ı    |       | ンシブ         | Agg       |         | F-1          |                       |        | -        |          | -                                            | - 3      |          |            |        |     |              |                             | nighty dilarad.                            |
|      |       | 136         |           | 1.      |              |                       |        |          |          | !<br>                                        |          |          | : .*       |        |     |              |                             | 132.8 ~ 133m                               |
|      |       | 441         | 11.0      |         |              |                       |        | 1        |          | : -                                          |          |          |            | =      |     | ļ            |                             | recemented fault.                          |
|      |       |             |           |         |              |                       |        |          |          |                                              | 1        |          | ٠.         |        | İ   |              |                             |                                            |
|      | •     | 的沙          |           |         |              | D-1                   |        |          | 1        | !                                            |          | }        |            |        |     |              |                             | it contains meny pebbles                   |
|      | ł     | とうい         | -         |         |              |                       |        | i        | 1.       |                                              | Ì        |          | •          |        |     |              |                             | and few boulders.                          |
|      | •     | (1)         |           |         |              |                       |        |          | 1        |                                              |          |          |            |        |     |              |                             |                                            |
| ľ    | 1     | 11/2        |           |         |              |                       |        |          |          | i                                            |          | <b>[</b> |            |        |     |              |                             |                                            |
| 1    | Ì     | シベン         |           |         |              |                       | 1      |          |          | .                                            | Ŋ.       |          |            | - 1    | ļ   |              |                             |                                            |
|      |       | 队公          | 1.        |         |              |                       |        |          | 1        |                                              | į į      |          |            |        | 1   |              |                             |                                            |
| · ]_ | 140   | 44          |           | ·       |              |                       |        | ·<br>    |          | <u>                                     </u> |          | -        |            |        |     |              | <u> </u>                    |                                            |
|      |       | <b>\?</b> \ |           |         |              | 1                     |        |          | İ        |                                              |          |          |            |        |     |              |                             |                                            |
|      | 1     |             |           |         |              |                       |        |          |          |                                              | Ĵ        | l i      | 1          |        | '   |              |                             |                                            |
|      | l     | ((4))       |           | : .     |              | ?                     |        |          |          |                                              | 1        |          |            |        |     |              |                             |                                            |
|      |       | 以外          |           |         |              |                       | : .    | ·        | 1        |                                              |          | ,        |            |        |     |              |                             |                                            |
|      |       | という         |           |         |              |                       |        | İ.       |          |                                              | 1        |          |            |        |     |              |                             |                                            |
|      |       | <b>%</b> 18 |           |         |              |                       |        | :        | 1 : -    | -                                            | £.       |          |            |        |     |              |                             |                                            |
| :    |       | 经形          |           | 2 - 4 - |              |                       | -      | 1        |          |                                              | 1        | ,        |            |        |     | ļ.           |                             |                                            |
|      |       | 11-5        |           |         |              |                       | }      | •        |          |                                              | 3        | þ        |            |        |     |              |                             |                                            |
| -  - | ľ     | <b>1889</b> |           |         |              |                       |        | ,        |          |                                              | 100 m    |          |            |        | i., | Ì            | • • •                       |                                            |
| 1    |       | 133         |           |         |              |                       |        |          |          |                                              | 1        |          |            |        |     | Ì            |                             | 148^ 200.8m                                |
|      | _     | 141         |           |         | ,            |                       | •      |          |          |                                              | 1        |          |            |        |     |              |                             |                                            |
| L.   | 150   | دعد         | لـــــــا |         | <u> </u>     |                       | L      | L        |          | ـــا                                         | _ :      | لسا      |            |        | L   | <u>L;</u>    | <u> </u>                    | no return water.                           |

Fig. 2 - 2-36 (4) GEOLOGIC LOG OF UPH-01

| anal   | EHOL          | WAREGUEEN | Control to be designed in the last | -            | ELEV            | *******  |     |         |          | -           |          |          |      | _       |        | Oi<br>Toos | TOTAL DEPTH 400 m                                                                |
|--------|---------------|-----------|------------------------------------|--------------|-----------------|----------|-----|---------|----------|-------------|----------|----------|------|---------|--------|------------|----------------------------------------------------------------------------------|
|        |               | Ĝ E C     | ) [ ()                             | GY           |                 | KÖ       | Ř   | ŘŤ(     | XX.      | RY          | 1        | III      | GF   | ŌÑ      |        | ROCK       |                                                                                  |
| DEPTH  | SYM-<br>BOL   | NAME      | WEATH                              | JOINT        | HARD-           | 8        | Ŕ.  | Q.      | Ď. (     | %)          |          | V A      | λĽ   | ŲΕ      | m      | CLASSI     | REMARKS                                                                          |
| 150    | BOL           |           | EKINO                              | <del> </del> | INESS           |          | ř   | 0 0     | <u> </u> | 100         |          | -        | Ĭ    | -       | · ·    | FICATION   |                                                                                  |
|        | 於公            | . T. P.   |                                    |              |                 |          | İ   |         |          | 1           |          |          |      |         |        | B          |                                                                                  |
|        | PXX           |           |                                    |              |                 |          |     |         |          | 3           |          |          |      |         |        |            |                                                                                  |
|        | <b>F7-7-7</b> |           |                                    |              |                 |          |     |         | ١٠.      |             | ľ        | į<br>į   |      |         |        |            |                                                                                  |
|        | 133           |           |                                    |              |                 |          |     |         |          | 1           |          |          |      |         |        |            |                                                                                  |
|        | 形的            |           |                                    |              |                 |          |     |         |          |             |          | :        |      | į       |        |            |                                                                                  |
|        | ke s          |           |                                    |              |                 |          |     |         |          | 4           | ľ        |          |      | Ì       |        |            |                                                                                  |
| ļ      | 以公            | * *       |                                    | ,            |                 |          |     |         | ļ        | 1           |          |          |      |         |        |            | dark gray with shades of green.                                                  |
|        | 44            |           |                                    | ·            |                 |          |     |         |          |             |          |          |      |         |        |            |                                                                                  |
|        |               |           |                                    |              |                 |          |     |         |          | 60          | Ι.       |          |      |         |        |            |                                                                                  |
| - 160- |               |           | ļ                                  | ļ            |                 | <u> </u> | ļ   |         | ļ        | 3           | _        | <u> </u> |      | <u></u> |        |            |                                                                                  |
|        |               |           |                                    |              |                 |          |     |         |          | ļ.          |          |          |      |         |        |            |                                                                                  |
|        | 15.5          | 1         | <b>.</b> .                         |              |                 |          |     |         |          |             | ľ        |          | į    |         |        |            |                                                                                  |
|        |               |           |                                    |              |                 |          |     |         |          | *           |          | ١.       |      |         |        |            |                                                                                  |
|        | 17.73         |           |                                    |              |                 |          |     |         |          | N. S.       |          |          |      |         |        |            |                                                                                  |
|        | 拉汉            |           |                                    |              |                 |          |     |         |          | X           | P        |          |      |         |        |            | 165.7 ∼ 165.9m                                                                   |
|        | 222.22        | 1         | :.                                 |              |                 |          |     |         |          | 7           | 1        | :        |      |         |        |            | recemented shear zone                                                            |
|        | 133           |           | • •                                |              |                 |          |     |         |          | 1           |          |          |      |         |        | :          | oriented at 25°                                                                  |
|        |               | :         | :                                  |              |                 |          |     |         |          |             | <b>)</b> | 1<br>}   |      |         |        |            | 166.2 ~ 168.3m                                                                   |
|        | 133           |           |                                    |              |                 |          |     | •       |          |             |          |          |      |         |        |            | few calcite filled thick                                                         |
| -170-  | (1)           |           |                                    |              | <u> </u>        |          |     | ÷       |          | ,           |          | į        |      |         | ;<br>; |            | few calcite filled thick<br>joints (max.100mm) observed<br>oriented at 20 to 35. |
|        | 分割            |           | + 2                                |              |                 |          |     |         |          | Ç           | ) —      |          |      |         |        |            | 1716 - 1717M                                                                     |
|        | ZZZZZZ        |           |                                    |              |                 |          |     |         |          | ė           |          | :        | Ì    |         |        |            | 171.6 ~ 171.7 m                                                                  |
|        |               |           |                                    |              |                 |          |     | !       |          |             |          |          |      |         |        |            | recemented shear zone<br>oriented at 40°                                         |
|        |               |           |                                    |              |                 |          |     |         |          | Ţ           | þ        | *        | :    |         |        |            | orienta at 191                                                                   |
|        |               | Agg       | A-1                                | F-!          | ?               | . !      |     |         |          | - <u>}</u>  |          | ;        |      |         |        |            |                                                                                  |
|        | 123           |           |                                    |              |                 |          |     |         | i :      | ***         |          | : 1      |      |         |        |            |                                                                                  |
|        | 以引            |           |                                    |              |                 |          |     |         |          | Š           | <b>,</b> |          |      |         | !      |            |                                                                                  |
|        | 医公            |           |                                    |              | •               |          |     |         |          |             |          |          |      |         |        |            |                                                                                  |
|        | 於記述           |           |                                    |              |                 |          | !   |         |          |             |          | i .      |      | -       | ĺ      |            |                                                                                  |
|        | 1             |           |                                    |              |                 |          | -   |         |          | d           | <b>,</b> |          | . •  |         |        | ;          |                                                                                  |
| -180-  | 门学            | 7         |                                    |              |                 |          |     |         |          | ¥           |          | •        |      |         |        |            |                                                                                  |
|        |               |           |                                    |              |                 |          |     |         |          |             | ľ        | 1        |      |         |        |            |                                                                                  |
|        |               |           | \                                  |              |                 |          |     |         |          | 7           |          |          |      |         |        |            | araviah with abada at                                                            |
|        | 区刻            | 2.50      |                                    |              |                 |          |     | ;       | :        | ĵ,          |          |          |      |         |        |            | grayish with shades of red.                                                      |
|        | 区划            |           |                                    |              |                 | .        |     |         |          |             |          |          |      | . !     |        | . [        |                                                                                  |
|        | <b> </b>      |           |                                    | .            |                 |          | :   |         |          |             |          |          |      |         |        | ٠.         |                                                                                  |
|        | 17:51         |           |                                    |              | . :             | .        | !   | ,       |          | , and       |          |          |      |         |        |            | The Marketine                                                                    |
|        | 1551          | 1.1       |                                    |              |                 |          |     |         |          | 18          |          |          |      |         |        |            |                                                                                  |
|        | 区别            |           |                                    |              | 7 - 3<br>35 - 1 |          | į   | . : . : |          | 4           | <b>)</b> | . !      |      |         |        |            |                                                                                  |
|        | <b>15.73</b>  |           |                                    |              |                 |          | . } |         | :        |             |          |          |      |         |        |            |                                                                                  |
| - 190- | 11:05         |           |                                    | :            |                 |          | ;   | - +     |          |             |          | ,        |      |         |        |            |                                                                                  |
|        | 於公            |           |                                    |              |                 |          |     | . :     |          |             |          |          |      |         |        |            |                                                                                  |
|        | 以到            |           |                                    |              |                 |          |     | î       |          | J           |          |          |      |         |        |            |                                                                                  |
|        | 4.7.          |           |                                    |              |                 |          |     | 1       |          |             |          | 1        | -; · |         |        | Сн         | 193 ^ 193 I m                                                                    |
|        | X X X         | Por       |                                    |              | Transfer        |          |     |         | ŀ        | $\parallel$ |          |          |      |         |        | οn         | recemented shear zone oriented at 20°                                            |
|        | × × ×         | ' ''      |                                    |              |                 |          |     |         | . !      | 9           |          |          |      | ĺ       | . !    | . :        | 193.1~ 195.6m                                                                    |
|        | <b>大小</b>     |           |                                    |              |                 |          | ļ   | .       | _        | 4           |          |          |      |         |        |            | dyke? contains hornblend                                                         |
|        | 公公            | Agg       |                                    |              |                 |          |     | İ       |          |             |          |          |      |         |        |            | phenocryst range from 2 to                                                       |
|        | 泛江            |           |                                    |              |                 |          |     |         |          | ý           | )        |          |      |         |        |            | lO mm.                                                                           |
|        | 沙河            |           |                                    |              |                 |          |     |         | .        | 3           |          |          | •    |         |        |            |                                                                                  |
| 200    | レンジ           |           |                                    |              |                 |          |     |         |          |             |          |          |      |         |        | . 4        |                                                                                  |

| BORE  | HOL                                     | E No.         |              |          | ELEV         | ATI | ON       |            | ******     | - Checker | IN | ČLI  | NΑ   | TIC      | NC  | 908                         | UPH - OI<br>TOTAL DEPTH 4                          |
|-------|-----------------------------------------|---------------|--------------|----------|--------------|-----|----------|------------|------------|-----------|----|------|------|----------|-----|-----------------------------|----------------------------------------------------|
| DEPTH | SYM-                                    | G E C<br>NAME | L O<br>MEATH | G Y      | HARD-        |     | R.       | REC<br>Q.I | XXXI<br>D. | FY<br>(%) | 1  | Ü    | 31.7 | JE<br>JE |     | ROCK<br>CLASSI-<br>FICATION | REMARKS                                            |
| 200   | BOL.                                    | TAPHYIC.      | ERING<br>A-I | FET      | NESS         | 2   | 2 4      | o e        | 0 9        | 0 100     |    | \$ P | 0 #  | 3 2      | )   | FICATION                    | grayish with purpLish tints                        |
|       | 公心                                      |               | 14.          |          | D-1          |     |          | a          |            |           |    |      |      |          |     | Сн                          | Grafton with bosberan into                         |
|       | 图                                       |               |              | F-2      | 1111         |     |          |            | V          |           |    |      |      |          |     |                             |                                                    |
|       |                                         | Agg           |              | 1 6-     |              | i   |          |            |            |           |    |      |      |          |     |                             |                                                    |
|       | 经济                                      |               |              |          |              |     |          |            |            | Į į       |    |      |      |          |     |                             |                                                    |
|       | <b>200</b>                              |               |              |          | 1            |     |          |            | . :        |           |    |      |      |          |     |                             |                                                    |
|       | 2/2/                                    |               |              | ?        | Y            |     | ľ        |            |            | 1         |    |      |      |          |     |                             |                                                    |
|       |                                         |               |              |          |              |     |          |            |            | 30        |    |      |      |          |     |                             |                                                    |
| -210- | 泛经                                      |               |              |          |              |     |          |            |            |           |    | 4.   |      |          |     |                             |                                                    |
| 210-  |                                         |               |              | F-2      |              |     |          |            |            | X.        |    |      |      |          |     |                             |                                                    |
|       |                                         |               |              |          | <del> </del> |     |          |            |            |           |    |      |      | 1.       |     |                             |                                                    |
|       | 常                                       |               |              | F- 3     | D - 1        |     |          |            |            | 1         | •  |      |      |          |     | В                           |                                                    |
|       |                                         |               | ე            |          |              |     |          |            |            | 1         |    | : .  |      |          | . : |                             |                                                    |
| Ŷ,    | <b>1527</b>                             |               |              |          |              |     |          |            | ١.         |           |    |      |      |          |     |                             |                                                    |
|       | 沙兴                                      |               |              |          |              |     |          |            |            |           |    |      |      |          |     |                             |                                                    |
|       | 320                                     | 1             |              | ?        |              |     |          |            |            |           |    |      |      |          |     |                             |                                                    |
|       | 13/3                                    |               |              |          |              |     |          |            |            | 1         |    |      |      |          |     |                             | 219.5 ~ 22Im                                       |
| -220- | 333                                     |               |              | <u> </u> | ?            |     |          | ļ          | ļ<br>      | 1         |    |      |      |          |     | <b> </b>                    | few colcite filled this joints (max 40mm)observ    |
|       | 23                                      | ]             |              | F-3      | <u> </u>     |     |          |            |            |           |    |      |      |          | . ! |                             | oriented at Low angle.                             |
| 1     | 於公                                      |               |              | -        |              |     |          |            |            | 2         |    |      |      |          | -   |                             |                                                    |
|       |                                         |               |              |          |              |     |          | 1          |            |           |    |      |      |          |     |                             |                                                    |
|       |                                         | 1             |              | ?        |              |     |          |            |            |           |    |      |      |          |     |                             |                                                    |
|       | 法                                       |               |              |          |              |     |          | -          |            | 1         |    |      |      |          |     |                             |                                                    |
|       | 泛                                       | 1             |              | -        | <u> </u>     |     |          |            | ļ          | V         |    |      |      |          |     |                             |                                                    |
|       |                                         | }             |              | F-2      | D I          |     |          |            |            |           | \$ |      |      |          |     |                             |                                                    |
|       | 法                                       |               |              |          |              |     |          |            |            |           |    |      |      |          | .;  |                             |                                                    |
| -230- |                                         | -             | ·            |          |              |     | -        | +-         | ļ.—        |           | -  | -    |      |          |     |                             |                                                    |
|       |                                         |               | A-1          |          |              |     |          |            |            |           |    |      |      |          | ٠   |                             |                                                    |
|       | 沙兴                                      |               |              |          | '            |     |          | !          | ,          | 1         |    |      |      | ,        |     |                             |                                                    |
|       |                                         |               |              | ?        | D-2          |     |          |            |            |           | b  |      |      |          | -   |                             |                                                    |
|       | <b>小</b> 公                              |               |              | '        |              |     |          | -          | !          |           |    |      |      |          |     |                             |                                                    |
|       | 民於                                      |               | 7            |          |              |     |          |            |            | "         |    | . '  |      |          | ,   |                             |                                                    |
|       |                                         | ]             | ,            |          |              |     |          |            |            |           | •  |      |      |          |     | 1                           |                                                    |
|       | <b>(</b> 於)                             |               |              |          | <b> </b>     |     | 1        |            |            |           |    |      |      |          |     |                             |                                                    |
| 240   | 33                                      |               |              |          | l            |     | <u>.</u> |            |            |           |    |      |      |          |     | ·                           | *                                                  |
|       | 133                                     | 1             |              |          |              |     |          |            |            | -         |    |      |      |          |     |                             |                                                    |
|       | 気や                                      | 1             | 2 12 1       |          |              |     | •        | 1          | 1          |           |    |      |      |          |     |                             |                                                    |
| ·     |                                         |               | A-1          | F-I      | ?            | .,  |          |            |            | 1         | Ì  |      |      |          |     |                             |                                                    |
|       |                                         |               |              |          |              |     |          | 1          |            |           |    |      |      |          |     |                             | 246∼ 250.5 m                                       |
|       | - V - V - V - V - V - V - V - V - V - V | Ad            | 2            |          |              |     |          |            | 1          | 1         | 1. |      |      |          |     |                             | sheared and altered in<br>meny calcite filled join |
|       | <b>``</b> ````                          | Agg           | ?            | ?        |              |     |          | /          | 7          |           |    |      |      |          |     | См                          |                                                    |
|       |                                         |               |              |          |              |     |          | . /        |            |           | -  |      |      |          |     | . LAM                       | contact between aggle                              |

# Fig. 2-2-36(6) GEOLOGIC LOG OF UPH-01

| -      |                                  |          |                         | <i>د</i> |                                       |       |          |     |                        | ندند       | ch thomas      | -   |    | ·             | -  |                             | OTTI OT                                                       |
|--------|----------------------------------|----------|-------------------------|----------|---------------------------------------|-------|----------|-----|------------------------|------------|----------------|-----|----|---------------|----|-----------------------------|---------------------------------------------------------------|
|        | HOL                              | ENO.     | UPH<br>L. O             | -01      | ELEV                                  | 112   | <u>Ş</u> | X ^ | Υ <b>λ</b> .Α.         | ,<br>VQ    | IN             | CL  | N/ | AT I          | ON | 90°                         | TOTAL DEPTH 400 <sup>m</sup>                                  |
| DEPTH  | SYM-<br>BOL                      | NAME     | L. O<br>WEATH-<br>ERING | JOINT    | HARD-<br>NESS                         | 8     | R,       | 0 e | ), (°<br>0, (°<br>0 80 | (A)<br>(C) |                | ν A |    | ON<br>UE<br>2 | 0  | ROCK<br>CLASSI-<br>FICATION |                                                               |
| 250    |                                  |          |                         |          | D-5                                   |       |          |     |                        | 7          |                |     |    |               |    | СМ                          | 250.5~26IM<br>sLightly sheared.                               |
|        | 1                                | Αd       | A -2                    | F-2      |                                       |       |          | `   | P                      |            | 1 (1)<br>1 (1) | Í   |    |               |    | Сн                          | oridinth minning                                              |
|        | <b>*****</b>                     | AU       |                         |          |                                       |       |          |     | $ \  $                 | (5         |                |     |    |               |    |                             |                                                               |
|        |                                  |          | ?                       |          |                                       |       |          |     | $\  \ $                |            |                |     |    |               |    |                             |                                                               |
|        |                                  |          | !                       | F-3      |                                       |       |          |     | 9                      | 1          |                |     |    |               |    |                             | 253∼ <i>2</i> 58 <sup>m</sup>                                 |
|        |                                  |          | <del></del>             |          |                                       |       |          |     |                        |            |                |     |    |               |    |                             | meny calcite filled thick joints observed.                    |
|        |                                  |          |                         |          |                                       |       |          |     |                        | Ċ.         |                |     |    |               |    |                             | Joines observed.                                              |
|        |                                  |          | 1 1                     |          |                                       |       |          | ٠   |                        | 4          |                |     |    |               |    |                             |                                                               |
| - 260- | ******                           |          |                         |          |                                       |       |          |     |                        | j          |                | Ī   |    |               |    |                             |                                                               |
|        |                                  |          |                         |          |                                       |       |          |     |                        | 9          |                |     |    |               |    |                             |                                                               |
|        |                                  |          |                         |          |                                       |       |          |     |                        | 2          |                |     |    |               |    |                             | joints are rare.                                              |
|        |                                  |          |                         |          |                                       |       |          |     |                        |            |                |     |    |               | ·  |                             |                                                               |
|        | x x x x                          | Por      |                         |          |                                       |       |          |     |                        |            |                |     |    |               |    |                             | contact between andesits<br>and porphyrite oriented<br>at 60° |
|        | ìš                               | 1 01     |                         |          |                                       |       |          |     | . :                    |            |                |     |    |               |    |                             | at 60°                                                        |
|        | 以公                               | Agg      |                         |          |                                       |       | i        |     |                        | 1          |                |     |    |               |    | В                           |                                                               |
|        |                                  | Agg      |                         |          |                                       |       |          |     |                        | 1          |                |     |    |               |    |                             | flow breccia?                                                 |
| 270-   |                                  |          |                         |          | · · · · · · · · · · · · · · · · · · · |       |          |     |                        | - 4        |                |     |    | L             |    |                             |                                                               |
|        | 次过                               | 1 Tr     |                         |          |                                       |       | ;        | . ; |                        | 1          |                |     |    |               |    |                             |                                                               |
|        |                                  |          | - 1                     |          | :                                     | i     | :        | :   |                        | ,          |                |     |    |               |    |                             |                                                               |
|        |                                  |          |                         |          |                                       | :     |          | :   |                        | 3          | Î              |     |    |               |    | · .                         | 274-312m<br>4/5 to 1/3 return water.                          |
|        |                                  |          | . !                     |          |                                       |       |          |     |                        | e e        |                |     |    |               |    |                             |                                                               |
|        | 松村                               |          |                         |          |                                       |       |          | ;   |                        |            | <b>)</b>       |     |    |               |    |                             | agglomerate grades into                                       |
|        | シャネイシィ                           | -        | ?                       | ?        | ?.                                    | İ     | !        |     | . !                    | 26.00      |                |     |    |               |    |                             | ande site.                                                    |
|        |                                  |          |                         |          |                                       | ;     |          | :   |                        | -          |                |     |    |               | •  |                             | grayish and fine grained texture.                             |
| -280-  |                                  |          |                         |          | ,                                     |       |          |     |                        | Ç          |                |     |    |               |    |                             |                                                               |
|        |                                  |          |                         |          |                                       | :     |          |     |                        |            |                |     |    |               |    |                             | :                                                             |
|        |                                  | Αd       |                         |          |                                       | :     | :        |     |                        | ć          |                | :   | ļ  |               |    |                             |                                                               |
|        |                                  | <i>.</i> |                         |          |                                       | i     |          |     |                        | ¢          |                |     |    |               |    |                             |                                                               |
|        | * * * *                          |          | Ta .                    |          |                                       | í     |          | :   |                        |            |                |     |    |               |    |                             | contact between andersire and porphyrite oriented at 50°      |
|        | x x x<br>x x x                   |          | ·                       |          |                                       |       | : f      |     |                        | 3          |                | · : |    |               |    |                             | at 50°                                                        |
|        | * * *<br>* * *                   | 1. 1.    |                         |          |                                       | i     |          |     |                        | 1          |                |     |    |               |    |                             | grayish                                                       |
|        | л я х<br>я х<br>я х х<br>х х     |          |                         |          |                                       |       |          |     | ¢                      | ( )        |                | :   |    |               |    | Сн                          | joints dominant.                                              |
|        | x x x                            | Por      | 1                       |          |                                       |       | -        | 1   |                        | V          |                |     |    |               |    |                             |                                                               |
| -290-  | * * *<br>* * *                   |          |                         |          | . <b>.</b>                            | · · i |          |     |                        | +          |                | ;   |    |               |    | <u>.</u>                    | joints are rare.                                              |
|        | * * *<br>* * *                   | _        |                         |          |                                       |       |          |     |                        | 9          | P :            |     |    |               |    | -                           |                                                               |
|        | * * *<br>* * *                   |          |                         |          |                                       | 1     |          | i   |                        |            |                |     |    |               |    |                             |                                                               |
|        | * * *<br>* * *                   |          |                         |          | * .                                   |       |          |     |                        | þ          |                |     |    |               |    |                             |                                                               |
|        | * * *                            |          |                         |          |                                       |       |          | .   |                        |            |                |     |    |               |    |                             |                                                               |
|        | * * *<br>* * *<br>* * *          |          | - 1                     |          |                                       | 1     |          | 1   |                        | 1          |                |     |    |               | -  |                             |                                                               |
|        | * * *<br>* *<br>* *              | 46 T 4 T |                         |          |                                       | .     | - 1      |     |                        | d          | }              |     |    |               |    | В                           |                                                               |
|        | : X - X<br>X X X<br>X X<br>X K X |          | <br>                    |          |                                       |       |          |     |                        | \$ .       |                |     | :  |               |    |                             |                                                               |
| 300    | R                                |          |                         |          |                                       |       |          |     |                        |            |                |     |    |               |    |                             |                                                               |