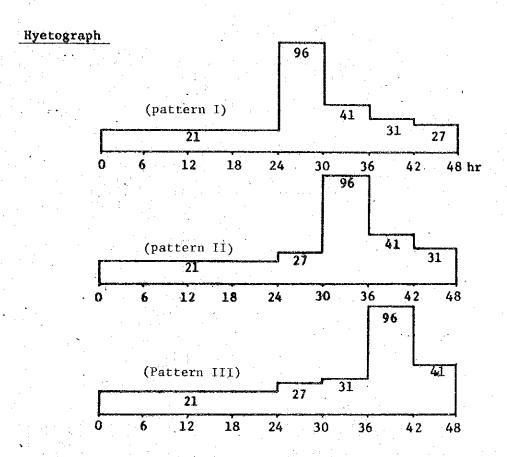

Fig. 2-2-36 (3) GEOLOGIC LOG OF UPH-01

| . [  | JAKE  | .HULL       | No.       | LINH    | nan fili     | 3-1 1-1/2             | 1 I I  | 1 3114   |          |                                              |          |          |            |        |     |              |                             |                                            |
|------|-------|-------------|-----------|---------|--------------|-----------------------|--------|----------|----------|----------------------------------------------|----------|----------|------------|--------|-----|--------------|-----------------------------|--------------------------------------------|
|      |       |             | ~ = ~     | -x+-X-  | $-XX$ $\cap$ | and making the Walter |        | <u> </u> | 527      | N. A                                         | 170      | 1140     | اجاي       | 11/A   | 761 | Ų.           | 9 0°                        | TOTAL DEPTH 400m                           |
| - In | нгчэх | SYM-        | G E O     | F O     | υ Y          | MARO-                 | W<br>B | R<br>R   | RCC<br>C | γt                                           | %)<br>%) | ,        | U(<br>/ /\ | 3E (   | 11  |              | ROCK<br>CLASSI-<br>FICATION | REMARKS                                    |
| Ľ    |       | SYM-<br>BOL | NAME      | ERING   | JOINT        | NESS                  |        | 2 4      | Q.[      | Ö 😥                                          | ) 100    | ę        | ```        | Ll     | 3   | o            | FICATION                    |                                            |
|      | 100   | 250         |           |         |              |                       |        |          |          |                                              | Sal      |          |            |        |     |              |                             | grayish with purplish tints.               |
| ŀ    |       | 以写          |           | 1       | F1           | D - 1                 |        |          |          |                                              | N.       |          |            |        |     |              |                             |                                            |
|      |       |             |           | A 3     |              | 3.3                   | 1.7    |          |          |                                              | *        | 1, 1     |            |        |     |              |                             | closts are granular.                       |
| -    |       | 70.1        |           | A-2     |              |                       | . i .  |          |          |                                              | 1        |          |            |        |     | ; : i        | 8                           |                                            |
| П    |       | 556         |           |         | - A          | 1241                  |        |          |          |                                              | 8        | ·        |            |        |     | : :          |                             |                                            |
| .  - |       | 100         |           |         | F-2          | ?                     |        |          | 1        |                                              |          |          |            |        |     |              |                             |                                            |
| 1    |       | (公)         |           |         |              |                       |        |          |          | 1                                            |          |          |            | 1      |     |              |                             | foints are very rare.                      |
| 1    |       | 7(5)        | 1 1       |         |              |                       |        |          |          |                                              |          | )<br>    |            | ٠.     |     |              |                             |                                            |
| Т    |       | <b>CNS</b>  |           |         |              |                       |        |          |          | :                                            |          |          | 1          | 1      |     |              |                             |                                            |
| 1    | ٠ . ا | 534         |           | Λ - 1   | ?            | D-1                   |        |          |          | •                                            |          |          |            | . 4    |     |              |                             |                                            |
| 1    | 1     | 公公          |           | A-1     |              |                       |        |          |          |                                              | 4        |          |            |        | 1.  | 1.           |                             |                                            |
| -    | 110-  | 4-5-4       |           |         |              |                       |        |          |          |                                              | 138      |          |            |        |     | -            |                             |                                            |
| 1    |       |             |           |         | '            |                       |        |          |          |                                              |          |          |            |        |     |              |                             |                                            |
| 1    |       | 公公          |           |         | F-1          |                       |        |          |          |                                              | {        |          |            | -      |     | 4            |                             |                                            |
|      |       | グバ          |           | 11      |              |                       |        | 7        |          |                                              | 1        |          |            |        |     |              |                             | it contains meny pebbles                   |
|      | 1     | 心不          |           |         |              |                       |        |          |          |                                              | , a      |          |            | 1      |     | 4            |                             | it contains many pabbles and few boulders. |
| - [  |       | 11/2        | Agg       |         |              |                       |        | . "      | 1        |                                              | W        | <b> </b> |            |        |     |              |                             |                                            |
|      |       |             |           |         |              | ን                     |        |          |          |                                              |          |          |            |        |     |              | 1                           |                                            |
| .    |       | シジ          |           |         |              |                       |        |          |          |                                              |          |          |            |        |     |              |                             |                                            |
|      |       | 23/7        |           |         |              | - 1                   |        |          |          |                                              |          | <b>.</b> | •          |        |     | ٠.           |                             |                                            |
|      |       |             |           |         |              |                       |        |          |          |                                              | 1        | l        |            | -      |     |              |                             |                                            |
| 1    |       | 1212        |           | :       |              |                       |        |          |          |                                              | 33       |          |            |        |     | 1            |                             |                                            |
|      |       | 25.5        |           |         |              |                       |        |          |          |                                              | ن ا      |          |            |        |     |              |                             |                                            |
| -    | 120   | (15/21)     |           |         |              |                       |        |          |          | 1                                            | 1        |          |            |        |     | <del> </del> | <b></b>                     |                                            |
| ١    | ٠. ا  | 12.13       |           |         |              |                       |        |          | ļ ·      |                                              | {        |          |            |        | İ   |              |                             |                                            |
| 1    |       | シンド         |           |         |              |                       |        | 1.0      |          | 1 1                                          | 1        |          |            |        |     |              |                             |                                            |
| 1    | - 1   | クとの         |           |         | F-1          | 14.17                 |        |          |          |                                              | 1        |          | ٠,         |        | ,   |              |                             |                                            |
|      |       | いじ          |           |         |              | D - I                 |        | -63      | 1        | 1.                                           |          |          |            | - 1 pt |     |              |                             |                                            |
|      |       | ****        | Ad        | ٠.      |              | ו - טן                | ŀ      |          |          | ļ. •                                         |          |          |            |        | 1   | :            |                             |                                            |
| 1    |       | *****       |           |         | F-2          |                       | İ      |          |          | ļ. ī.                                        |          |          |            |        |     |              |                             |                                            |
| 1    |       |             | Tf br     |         | " -          |                       |        |          |          |                                              |          |          |            |        |     |              |                             |                                            |
| ı    |       |             | alt       | ,       |              |                       |        |          |          |                                              |          | ,        |            | -      |     | Ì            |                             |                                            |
| I.   |       |             |           | A1      |              |                       |        |          |          |                                              | k        | . }      |            |        |     |              |                             |                                            |
| 1    |       | 333         |           |         | F-3          |                       | ,      |          |          |                                              | Ŷ        |          |            |        | ļ   |              |                             | it contains few pebbles.                   |
| 1    |       | 分分          |           |         |              | ?                     |        | -        |          | `                                            | 1        |          |            | 7      |     |              |                             | il comdine law here me.                    |
| Γ    | 130   | 7.33        | A = =     |         |              |                       |        | -        | !        |                                              |          |          |            |        |     |              |                             | highly altered.                            |
| ı    |       | ンシブ         | Agg       |         | F-1          |                       |        | -        |          | -                                            | - 3      |          |            |        |     |              |                             | nighty dilarad.                            |
|      |       | 136         |           | 1.      |              |                       |        |          |          | !<br>                                        |          |          | : .*       |        |     |              |                             | 132.8 ~ 133m                               |
|      |       | 441         | 11.0      |         |              |                       |        | 1        |          | : -                                          |          |          |            | =      |     | ļ            |                             | recemented fault.                          |
|      |       |             |           |         |              |                       |        |          |          |                                              | 1        |          | ٠.         |        | İ   |              |                             |                                            |
|      | •     | 的沙          |           |         |              | D-1                   |        |          | 1        | !                                            |          | }        |            |        |     |              |                             | it contains meny pebbles                   |
|      | ł     | とうい         | -         |         |              |                       |        | i        | 1.       |                                              | Ì        |          | •          |        |     |              |                             | and few boulders.                          |
|      | •     | (1)         |           |         |              |                       |        |          | 1        |                                              |          |          |            |        |     |              |                             |                                            |
| ľ    | 1     | 11/2        |           |         |              |                       |        |          |          | i                                            |          | <b>[</b> |            |        |     |              |                             |                                            |
| 1    | Ì     | シベン         |           |         |              |                       | 1      |          |          | .                                            | Ŋ.       |          |            | - 1    | ļ   |              |                             |                                            |
|      |       | 队公          | 1.        |         |              |                       |        |          | 1        |                                              | į į      |          |            |        | 1   |              |                             |                                            |
| · ]_ | 140   | 44          |           | ·       |              |                       |        | ·<br>    |          | <u>                                     </u> |          | -        |            |        |     |              | <u> </u>                    |                                            |
|      |       | <b>\?</b> \ |           |         |              | 1                     |        |          | İ        |                                              |          |          |            |        |     |              |                             |                                            |
|      | 1     |             |           |         |              |                       |        |          |          |                                              | Ĵ        | l i      | 1          |        | '   |              |                             |                                            |
|      | l     | ((4))       |           | : .     |              | ?                     |        |          |          |                                              | 1        |          |            |        |     |              |                             |                                            |
|      |       | 以外          |           |         |              |                       | : .    | ·        | 1        |                                              |          | ,        |            |        |     |              |                             |                                            |
|      |       | という         |           |         |              |                       |        | İ.       |          |                                              | 1        |          |            |        |     |              |                             |                                            |
|      |       | <b>%</b> 18 |           |         |              |                       |        | :        | 1 : -    | -                                            | £.       |          |            |        |     |              |                             |                                            |
| :    |       | 经形          |           | 2 - 4 - |              |                       | -      | 1        |          |                                              | 1        | ,        |            |        |     | ļ.           |                             |                                            |
|      |       | 11-5        |           |         |              |                       | }      | •        |          |                                              | 3        | þ        |            |        |     |              |                             |                                            |
| -  - | ľ     | <b>1889</b> |           |         |              |                       |        | ,        |          |                                              | 100 m    |          |            |        | i., | Ì            | • • •                       |                                            |
| 1    |       | 133         |           |         |              |                       |        |          |          |                                              | 1        |          |            |        |     | Ì            |                             | 148^ 200.8m                                |
|      | _     | 141         |           |         | ,            |                       | •      |          |          |                                              | 1        |          |            |        |     |              |                             |                                            |
| L.   | 150   | دعد         | لـــــــا |         | <u> </u>     |                       | L      | L        |          | ـــا                                         | _ :      | لسا      |            |        | L   | <u>L;</u>    | <u> </u>                    | no return water.                           |

Fig. 2 - 2-36 (4) GEOLOGIC LOG OF UPH-01

| anal   | EHOL          | WAREGUEEN | Control to be designed in the last | -            | ELEV            | *******  |     |         |          | -           |          |          |      | _       |        | Oi<br>Toos | TOTAL DEPTH 400 m                                                                |
|--------|---------------|-----------|------------------------------------|--------------|-----------------|----------|-----|---------|----------|-------------|----------|----------|------|---------|--------|------------|----------------------------------------------------------------------------------|
|        |               | Ĝ E C     | ) [ ()                             | GY           |                 | KÖ       | Ř   | ŘŤ(     | XX.      | RY          | 1        | III      | GF   | ŌÑ      |        | ROCK       |                                                                                  |
| DEPTH  | SYM-<br>BOL   | NAME      | WEATH                              | JOINT        | HARD-           | 8        | Ŕ.  | Q.      | Ď. (     | %)          |          | V A      | λĽ   | ŲΕ      | m      | CLASSI     | REMARKS                                                                          |
| 150    | BOL           |           | EKINO                              | <del> </del> | INESS           |          | ř   | 0 0     | <u> </u> | 100         |          | -        | Ĭ    | -       | · ·    | FICATION   |                                                                                  |
|        | 於公            | . T. P.   |                                    |              |                 |          | İ   |         |          | 1           |          |          |      |         |        | B          |                                                                                  |
|        | PXX           |           |                                    |              |                 |          |     |         |          | 3           |          |          |      |         |        |            |                                                                                  |
|        | <b>F7-7-7</b> |           |                                    |              |                 |          |     |         | ١٠.      |             | ľ        | į<br>į   |      |         |        |            |                                                                                  |
|        | 133           |           |                                    |              |                 |          |     |         |          | 1           |          |          |      |         |        |            |                                                                                  |
|        | 形的            |           |                                    |              |                 |          |     |         |          |             |          | :        |      | į       |        |            |                                                                                  |
|        | ke s          |           |                                    |              |                 |          |     |         |          | 4           | ľ        |          |      | Ì       |        |            |                                                                                  |
| ļ      | 以公            | * *       |                                    | ,            |                 |          |     |         | ļ        | 1           |          |          |      |         |        |            | dark gray with shades of green.                                                  |
|        | 44            |           |                                    | ·            |                 |          |     |         |          |             |          |          |      |         |        |            |                                                                                  |
|        |               |           |                                    |              |                 |          |     |         |          | 60          | Ι.       |          |      |         |        |            |                                                                                  |
| - 160- |               |           | ļ                                  | ļ            |                 | <u> </u> | ļ   |         | ļ        | 3           | _        | <u> </u> |      | <u></u> |        |            |                                                                                  |
|        |               |           |                                    |              |                 |          |     |         |          | ļ.          |          |          |      |         |        |            |                                                                                  |
|        | 15.5          | 1         | <b>.</b> .                         |              |                 |          |     |         |          |             | ľ        |          | į    |         |        |            |                                                                                  |
|        |               |           |                                    |              |                 |          |     |         |          | *           |          | ١.       |      |         |        |            |                                                                                  |
|        | 17.73         |           |                                    |              |                 |          |     |         |          | N. S.       |          |          |      |         |        |            |                                                                                  |
|        | 拉汉            |           |                                    |              |                 |          |     |         |          | X           | P        |          |      |         |        |            | 165.7 ∼ 165.9m                                                                   |
|        | 222.22        | 1         | :.                                 |              |                 |          |     |         |          | 7           | 1        | :        |      |         |        |            | recemented shear zone                                                            |
|        | 133           |           | • •                                |              |                 |          |     |         |          | 1           |          |          |      |         |        | :          | oriented at 25°                                                                  |
|        |               | :         | :                                  |              |                 |          |     |         |          |             | <b>)</b> | 1<br>}   |      |         |        |            | 166.2 ~ 168.3m                                                                   |
|        | 133           |           |                                    |              |                 |          |     | •       |          |             |          |          |      |         |        |            | few calcite filled thick                                                         |
| -170-  | (1)           |           |                                    |              | <u> </u>        |          |     | ÷       |          | ,           |          | į        |      |         | ;<br>; |            | few calcite filled thick<br>joints (max.100mm) observed<br>oriented at 20 to 35. |
|        | 分割            |           | + 2                                |              |                 |          |     |         |          | Ç           | ) —      |          |      |         |        |            | 1716 - 1717M                                                                     |
|        | ZZZZZZ        |           |                                    |              |                 |          |     |         |          | ė           |          | :        | Ì    |         |        |            | 171.6 ~ 171.7 m                                                                  |
|        |               |           |                                    |              |                 |          |     | !       |          |             |          |          |      |         |        |            | recemented shear zone<br>oriented at 40°                                         |
|        |               |           |                                    |              |                 |          |     |         |          | Ţ           | þ        | *        | :    |         |        |            | orienta at 191                                                                   |
|        |               | Agg       | A-1                                | F-!          | ?               | . !      |     |         |          | - <u>}</u>  |          | ;        |      |         |        |            |                                                                                  |
|        | 123           |           |                                    |              |                 |          |     |         | i :      | ***         |          | : 1      |      |         |        |            |                                                                                  |
|        | 以引            |           |                                    |              |                 |          |     |         |          | Š           | <b>,</b> |          |      |         | !      |            |                                                                                  |
|        | 医公            |           |                                    |              | •               |          |     |         |          |             |          |          |      |         |        |            |                                                                                  |
|        | 於記述           |           |                                    |              |                 |          | !   |         |          |             |          | i .      |      | -       | ĺ      |            |                                                                                  |
|        | 1             |           |                                    |              |                 |          | -   |         |          | d           | <b>,</b> |          | . •  |         |        | ;          |                                                                                  |
| -180-  | 门学            | 7         |                                    |              |                 |          |     |         |          | ¥           |          | •        |      |         |        |            |                                                                                  |
|        |               |           |                                    |              |                 |          |     |         |          |             | ľ        | 1        |      |         |        |            |                                                                                  |
|        |               |           | \                                  |              |                 |          |     |         |          | 7           |          |          |      |         |        |            | araviah with abada at                                                            |
|        | 区刻            | 2.50      |                                    |              |                 |          |     | ;       | :        | ĵ,          |          |          |      |         |        |            | grayish with shades of red.                                                      |
|        | 区划            |           |                                    |              |                 | .        |     |         |          |             |          |          |      | . !     |        | . [        |                                                                                  |
|        | <b> </b>      |           |                                    | .            |                 |          | :   |         |          |             |          |          |      |         |        | ٠.         |                                                                                  |
|        | 17:51         |           |                                    |              | . :             | .        | !   | ,       |          | , and       |          |          |      |         |        |            | The Marketine                                                                    |
|        | 1551          | 1.1       |                                    |              |                 |          |     |         |          | 18          |          |          |      |         |        |            |                                                                                  |
|        | 区别            |           |                                    |              | 7 - 3<br>35 - 1 |          | į   | . : . : |          | 4           | <b>)</b> | . !      |      |         |        |            |                                                                                  |
|        | <b>15.73</b>  |           |                                    |              |                 |          | . } |         | :        |             |          |          |      |         |        |            |                                                                                  |
| - 190- | 11:05         |           |                                    | :            |                 |          | ;   | - +     |          |             |          | ,        |      |         |        |            |                                                                                  |
|        | 於公            |           |                                    |              |                 |          |     | . :     |          |             |          |          |      |         |        |            |                                                                                  |
|        | 以到            |           |                                    |              |                 |          |     | î       |          | J           |          |          |      |         |        |            |                                                                                  |
|        | 4.7.          |           |                                    |              |                 |          |     | 1       |          |             |          | 1        | -; · |         |        | Сн         | 193 ^ 193 I m                                                                    |
|        | X X X         | Por       |                                    |              | Transfer        |          |     |         | ŀ        | $\parallel$ |          |          |      |         |        | οn         | recemented shear zone oriented at 20°                                            |
|        | × × ×         | ' ''      |                                    |              |                 |          |     |         | . !      | 9           |          |          |      | ĺ       | . !    | . :        | 193.1~ 195.6m                                                                    |
|        | <b>大小</b>     |           |                                    |              |                 |          | ļ   | .       | _        | 4           |          |          |      |         |        |            | dyke? contains hornblend                                                         |
|        | 公公            | Agg       |                                    |              |                 |          |     | İ       |          |             |          |          |      |         |        |            | phenocryst range from 2 to                                                       |
|        | 泛江            |           |                                    |              |                 |          |     |         |          | ý           | )        |          |      |         |        |            | lO mm.                                                                           |
|        | 沙河            |           |                                    |              |                 |          |     |         | .        | 3           |          |          | •    |         |        |            |                                                                                  |
| 200    | レンジ           |           |                                    |              |                 |          |     |         |          |             |          |          |      |         |        | . 4        |                                                                                  |

| BORE  | HOL                                     | E No.         |              |          | ELEV         | ATI | ON       |            | ******     | - Checker | IN | ČLI  | NΑ   | TIC      | NC  | 908                         | UPH - OI<br>TOTAL DEPTH 4                          |
|-------|-----------------------------------------|---------------|--------------|----------|--------------|-----|----------|------------|------------|-----------|----|------|------|----------|-----|-----------------------------|----------------------------------------------------|
| DEPTH | SYM-                                    | G E C<br>NAME | L O<br>MEATH | G Y      | HARD-        |     | R.       | REC<br>Q.I | XXXI<br>D. | FY<br>(%) | 1  | Ü    | 31.7 | JE<br>JE |     | ROCK<br>CLASSI-<br>FICATION | REMARKS                                            |
| 200   | BOL.                                    | TAPHYIC.      | ERING<br>A-I | FET      | NESS         | 2   | 2 4      | o e        | 0 9        | 0 100     |    | \$ P | 0 #  | 3 2      | )   | FICATION                    | grayish with purpLish tints                        |
|       | 公心                                      |               | 14.          |          | D-1          |     |          | a          |            |           |    |      |      |          |     | Сн                          | Grafton with bosberan into                         |
|       | 图                                       |               |              | F-2      | 1111         |     |          |            | V          |           |    |      |      |          |     |                             |                                                    |
|       |                                         | Agg           |              | 1 6-     |              | i   |          |            |            |           |    |      |      |          |     |                             |                                                    |
|       | 经济                                      |               |              |          |              |     |          |            |            | Į į       |    |      |      |          |     |                             |                                                    |
|       | <b>200</b>                              |               |              |          | 1            |     |          |            | . :        |           |    |      |      |          |     |                             |                                                    |
|       | 2/2/                                    |               |              | ?        | Y            |     | ľ        |            |            | 1         |    |      |      |          |     |                             |                                                    |
|       |                                         |               |              |          |              |     |          |            |            | 30        |    |      |      |          |     |                             |                                                    |
| -210- | 泛经                                      |               |              |          |              |     |          |            |            |           |    | 4.   |      |          |     |                             |                                                    |
| 210-  |                                         |               |              | F-2      |              |     |          |            |            | X.        |    |      |      |          |     |                             |                                                    |
|       |                                         |               |              |          | <del> </del> |     |          |            |            |           |    |      |      | 1.       |     |                             |                                                    |
|       | 常                                       |               |              | F- 3     | D - 1        |     |          |            |            | 1         | •  |      |      |          |     | В                           |                                                    |
|       |                                         |               | ე            |          |              |     |          |            |            | 1         |    | : .  |      |          | . : |                             |                                                    |
| Ŷ,    | <b>1527</b>                             |               |              |          |              |     |          |            | ١.         |           |    |      |      |          |     |                             |                                                    |
|       | 沙兴                                      |               |              |          |              |     |          |            |            |           |    |      |      |          |     |                             |                                                    |
|       | 320                                     | 1             |              | ?        |              |     |          |            |            |           |    |      |      |          |     |                             |                                                    |
|       | 13/3                                    |               |              |          |              |     |          |            |            | 1         |    |      |      |          |     |                             | 219.5 ~ 22Im                                       |
| -220- | 333                                     |               |              | <u> </u> | ?            |     |          | ļ          | ļ<br>      | 1         |    |      |      |          |     | <b> </b>                    | few colcite filled this joints (max 40mm)observ    |
|       | 23                                      | ]             |              | F-3      | <u> </u>     |     |          |            |            |           |    |      |      |          | . ! |                             | oriented at Low angle.                             |
| 1     | 於公                                      |               |              | -        |              |     |          |            |            | 2         |    |      |      |          | -   |                             |                                                    |
|       |                                         |               |              |          |              |     |          | 1          |            |           |    |      |      |          |     |                             |                                                    |
|       |                                         | 1             |              | ?        |              |     |          |            |            |           |    |      |      |          |     |                             |                                                    |
|       | 法                                       |               |              |          |              |     |          | -          |            | 1         |    |      |      |          |     |                             |                                                    |
|       | 泛                                       | 1             |              | -        | <u> </u>     |     |          |            | ļ          | V         |    |      |      |          |     |                             |                                                    |
|       |                                         | }             |              | F-2      | D I          |     |          |            |            |           | \$ |      |      |          |     |                             |                                                    |
|       | 法                                       |               |              |          |              |     |          |            |            |           |    |      |      |          | .;  |                             |                                                    |
| -230- |                                         | -             | ·            |          |              |     | -        | +-         | ļ.—        |           | -  | -    |      |          |     |                             |                                                    |
|       |                                         |               | A-1          |          |              |     |          |            |            |           |    |      |      |          | ٠   |                             |                                                    |
|       | 沙兴                                      |               |              |          | '            |     |          | !          | ,          | 1         |    |      |      | ,        |     |                             |                                                    |
|       |                                         |               |              | ?        | D-2          |     |          |            |            |           | b  |      |      |          | -   |                             |                                                    |
|       | <b>小</b> 公                              |               |              | '        |              |     |          | -          | !          |           |    |      |      |          |     |                             |                                                    |
|       | 民於                                      |               | 7            |          |              |     |          |            |            | "         |    | . '  |      |          | ,   |                             |                                                    |
|       |                                         | ]             | ,            |          |              |     |          |            |            |           | •  |      |      |          |     | 1                           |                                                    |
|       | <b>(</b> 於)                             |               |              |          | <b> </b>     |     | 1        |            |            |           |    |      |      |          |     |                             |                                                    |
| 240   | 33                                      |               |              |          | l            |     | <u>.</u> |            |            |           |    |      |      |          |     | ·                           | *                                                  |
|       | 133                                     | 1             |              |          |              |     |          |            |            | -         |    |      |      |          |     |                             |                                                    |
|       | 気や                                      | 1             | 2 12 1       |          |              |     | •        | 1          | 1          |           |    |      |      |          |     |                             |                                                    |
| ·     |                                         |               | A-1          | F-I      | ?            | .,  |          |            |            | 1         | Ì  |      |      |          |     |                             |                                                    |
|       |                                         |               |              |          |              |     |          | 1          |            |           |    |      |      |          |     |                             | 246∼ 250.5 m                                       |
|       | - V - V - V - V - V - V - V - V - V - V | Ad            | 2            |          |              |     |          |            | 1          | 1         | 1. |      |      |          |     |                             | sheared and altered in<br>meny calcite filled join |
|       | <b>``</b> ````                          | Agg           | ?            | ?        |              |     |          | /          | 7          |           |    |      |      |          |     | См                          |                                                    |
|       |                                         |               |              |          |              |     |          | . /        |            |           | -  |      |      |          |     | . LAM                       | contact between aggle                              |

# Fig. 2-2-36(6) GEOLOGIC LOG OF UPH-01

| -      |                                  |          |                         | <i>د</i> |                                       |       |          |     |                        | ندند       | ch thomas      | -   |    | ·             | -  |                             | OTTI OT                                                       |
|--------|----------------------------------|----------|-------------------------|----------|---------------------------------------|-------|----------|-----|------------------------|------------|----------------|-----|----|---------------|----|-----------------------------|---------------------------------------------------------------|
|        | HOL                              | ENO.     | UPH<br>L. O             | -01      | ELEV                                  | 112   | <u>Ş</u> | X ^ | Υ <b>λ</b> .Α.         | ,<br>VQ    | IN             | CL  | N/ | AT I          | ON | 90°                         | TOTAL DEPTH 400 <sup>m</sup>                                  |
| DEPTH  | SYM-<br>BOL                      | NAME     | L. O<br>WEATH-<br>ERING | JOINT    | HARD-<br>NESS                         | 8     | R,       | 0 e | ), (°<br>0, (°<br>0 80 | (A)<br>(C) |                | ν A |    | ON<br>UE<br>2 | 0  | ROCK<br>CLASSI-<br>FICATION |                                                               |
| 250    |                                  |          |                         |          | D-5                                   |       |          |     |                        | 7          |                |     |    |               |    | СМ                          | 250.5~26IM<br>sLightly sheared.                               |
|        | 1                                | Αd       | A -2                    | F-2      |                                       |       |          | `   | P                      |            | 1 (1)<br>1 (1) | Í   |    |               |    | Сн                          | oridinth minning                                              |
|        | <b>*****</b>                     | AU       |                         |          |                                       |       |          |     | $ \  $                 | (5         |                |     |    |               |    |                             |                                                               |
|        |                                  |          | ?                       |          |                                       |       |          |     | $\  \ $                |            |                |     |    |               |    |                             |                                                               |
|        |                                  |          | !                       | F-3      |                                       |       |          |     | 9                      | 1          |                |     |    |               |    |                             | 253∼ <i>2</i> 58 <sup>m</sup>                                 |
|        |                                  |          | <del></del>             |          |                                       |       |          |     |                        |            |                |     |    |               |    |                             | meny calcite filled thick joints observed.                    |
|        |                                  |          |                         |          |                                       |       |          |     |                        | Ċ.         |                |     |    |               |    |                             | Joines observed.                                              |
|        |                                  |          | 1 1                     |          |                                       |       |          | ٠   |                        | 4          |                |     |    |               |    |                             |                                                               |
| - 260- | ******                           |          |                         |          |                                       |       |          |     |                        | j          |                | Ī   |    |               |    |                             |                                                               |
|        |                                  |          |                         |          |                                       |       |          |     |                        | 9          |                |     |    |               |    |                             |                                                               |
|        |                                  |          |                         |          |                                       |       |          |     |                        | 2          |                |     |    |               |    |                             | joints are rare.                                              |
|        |                                  |          |                         |          |                                       |       |          |     |                        |            |                |     |    |               | ·  |                             |                                                               |
|        | x x x x                          | Por      |                         |          |                                       |       |          |     |                        |            |                |     |    |               |    |                             | contact between andesits<br>and porphyrite oriented<br>at 60° |
|        | ìš                               | 1 01     |                         |          |                                       |       |          |     | . :                    |            |                |     |    |               |    |                             | at 60°                                                        |
|        | 以公                               | Agg      |                         |          |                                       |       | i        |     |                        | 1          |                |     |    |               |    | В                           |                                                               |
|        |                                  | Agg      |                         |          |                                       |       |          |     |                        | 1          |                |     |    |               |    |                             | flow breccia?                                                 |
| 270-   |                                  |          |                         |          | · · · · · · · · · · · · · · · · · · · |       |          |     |                        | - 4        |                |     |    | L             |    |                             |                                                               |
|        | 次过                               | 1 Tr     |                         |          |                                       |       | ;        | . ; |                        | 1          |                |     |    |               |    |                             |                                                               |
|        |                                  |          | - 1                     |          | :                                     | i     | :        | :   |                        | ,          |                |     |    |               |    |                             |                                                               |
|        |                                  |          |                         |          |                                       | :     |          | :   |                        | 3          | Î              |     |    |               |    | · .                         | 274-312m<br>4/5 to 1/3 return water.                          |
|        |                                  |          | . !                     |          |                                       |       |          |     |                        | e e        |                |     |    |               |    |                             |                                                               |
|        | 松村                               |          |                         |          |                                       |       |          | ;   |                        |            | <b>)</b>       |     |    |               |    |                             | agglomerate grades into                                       |
|        | シャネイシィ                           | -        | ?                       | ?        | ?.                                    | İ     | !        |     | . !                    | 26.00      |                |     |    |               |    |                             | ande site.                                                    |
|        |                                  |          |                         |          |                                       | ;     |          | :   |                        | -          |                |     |    |               | •  |                             | grayish and fine grained texture.                             |
| -280-  |                                  |          |                         |          | ,                                     |       |          |     |                        | Ç          |                |     |    |               |    |                             |                                                               |
|        |                                  |          |                         |          |                                       | :     |          |     |                        |            |                |     |    |               |    |                             | :                                                             |
|        |                                  | Αd       |                         |          |                                       | :     | :        |     |                        | ć          |                | :   | ļ  |               |    |                             |                                                               |
|        |                                  | <i>.</i> |                         |          |                                       | i     |          |     |                        | ¢          |                |     |    |               |    |                             |                                                               |
|        | * * * *                          |          | Ta .                    |          |                                       | í     |          | :   |                        |            |                |     |    |               |    |                             | contact between andersire and porphyrite oriented at 50°      |
|        | x x x<br>x x x                   |          | ·                       |          |                                       |       | : f      |     |                        | 3          |                | · : |    |               |    |                             | at 50°                                                        |
|        | * * *<br>* * *                   | 1. 1.    |                         |          |                                       | i     |          |     |                        | 1          |                |     |    |               |    |                             | grayish                                                       |
|        | л я х<br>я х<br>я х х<br>х х     |          |                         |          |                                       |       |          |     | ¢                      | ( )        |                | :   |    |               |    | Сн                          | joints dominant.                                              |
|        | x x x                            | Por      | 1                       |          |                                       |       | -        | 1   |                        | V          |                |     |    |               |    |                             |                                                               |
| -290-  | * * *<br>* * *                   |          |                         |          | . <b>.</b>                            | · · i |          |     |                        | +          |                | ;   |    |               |    | <u>.</u>                    | joints are rare.                                              |
|        | * * *<br>* * *                   | _        |                         |          |                                       |       |          |     |                        | 9          | P :            |     |    |               |    | -                           |                                                               |
|        | * * *<br>* * *                   |          |                         |          |                                       | 1     |          | i   |                        |            |                |     |    |               |    |                             |                                                               |
|        | * * *<br>* * *                   |          |                         |          | * .                                   |       |          |     |                        | þ          |                |     |    |               |    |                             |                                                               |
|        | * * *                            |          |                         |          |                                       |       |          | .   |                        |            |                |     |    |               |    |                             |                                                               |
|        | * * *<br>* * *<br>* * *          |          | - 1                     |          |                                       | 1     |          | 1   |                        | 1          |                |     |    |               | -  |                             |                                                               |
|        | * * *<br>* *<br>* *              | 46 T 4 T |                         |          |                                       | .     | - 1      |     |                        | d          | }              |     |    |               |    | В                           |                                                               |
|        | : X - X<br>X X X<br>X X<br>X K X |          | <br>                    |          |                                       |       |          |     |                        | \$ .       |                |     | :  |               |    |                             |                                                               |
| 300    | R                                |          |                         |          |                                       |       |          |     |                        |            |                |     |    |               |    |                             |                                                               |