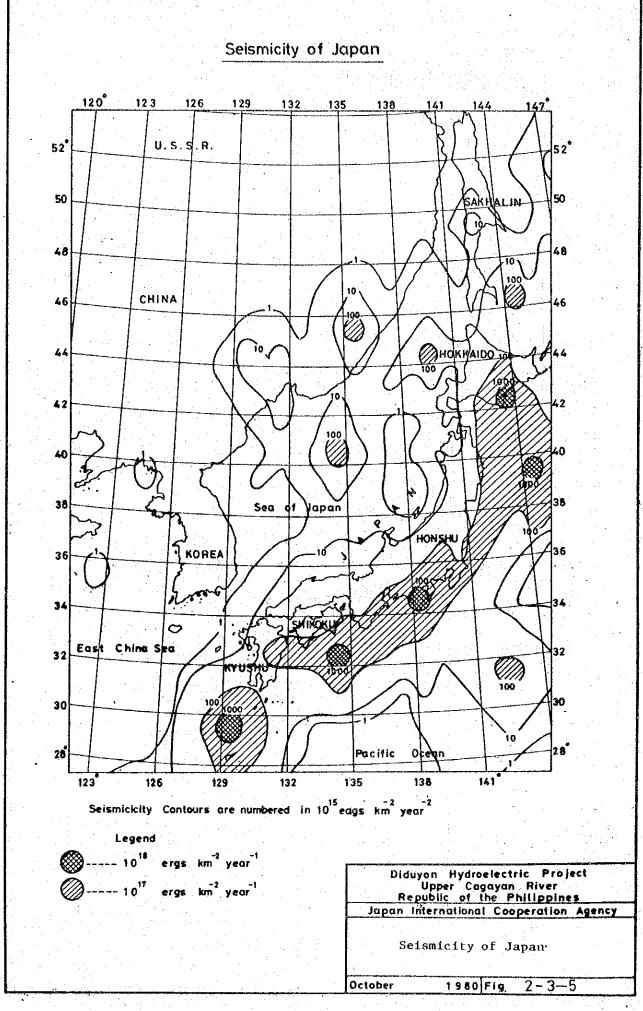

nternational Cooperation Agency

Predominant Time of Maximum

Earthquake Acceleration

October 1980 Fig 2-3-2

# Probability Diagram of Anticipated Seismic Intensity at Diduyon Damsite (1901–1977)



Diduyon Hydroelectric Project , Upper Cagayan River Republic of the Philippines Japan International Cooperation Agency

Probability Diagram of Anticipated Seismic Intensity at Diduyon Damsite

October 1980 Fig. 2-3-3

## Seismicity of the Philippines



Seismicity Contours are numbered in  $10^{15}\,\mathrm{ergs}~\mathrm{km}^{-2}~\mathrm{year}^{-1}$ 

Legend

O se

-Seismicity of 10<sup>17</sup> ergs km² year<sup>1</sup>

Diduyon Hydroelectric Project
Upper Cagayan River
Republic of the Philippines
Japan International Cooperation Agency

Seismicity of the Philippines

October 1980 Fig. 2-3-4



# Relation between Average Acceleration Spectrum and Average Dynamic Coefficient



Diduyon Hydroelectric Project
Upper Cagayan River
Republic of the Philippines
Japan International Cooperation Agency

Relation between Average Acceleration Spectrum and Average Dynamic Coefficient

October 1,980 Fig. 2-3-6

#### 2.4. Hydrology

#### 2.4.1. Highwater Discharge

#### (1) Outline

In designing a dam, it is necessary to calculate the design flood volume needed for planning the capacities of spillway and diversion tunnels. Depending on the type of dam, a design spillway flood of 200-year return period for a concrete dam, and 1.2 times thereof for a fill dam, will be adopted. For the diversion tunnel, a design flood of 2-year to 20-year return period will be adopted. Here will be given the resu