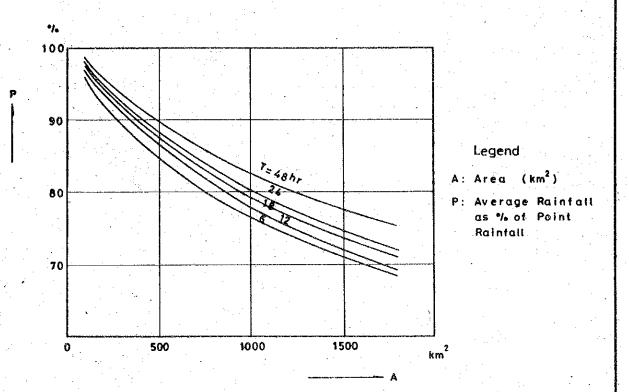

Fig. 2-2-36 (3) GEOLOGIC LOG OF UPH-01

| . [  | JAKE  | .HULL       | No.       | LINH    | nan fili     | 3-1 1-1/2             | 1 I I  | 1 3114   |          |                                              |          |          |            |        |     |              |                             |                                            |
|------|-------|-------------|-----------|---------|--------------|-----------------------|--------|----------|----------|----------------------------------------------|----------|----------|------------|--------|-----|--------------|-----------------------------|--------------------------------------------|
|      |       |             | ~ = ~     | -x+-X-  | $-XX$ $\cap$ | and making the Walter |        | <u> </u> | 527      | N. A                                         | 170      | 1140     | اجاي       | 11/A   | 761 | Ų.           | 9 0°                        | TOTAL DEPTH 400m                           |
| - In | нгчэх | SYM-        | G E O     | F O     | υ Y          | MARO-                 | W<br>B | R<br>R   | RCC<br>C | γt                                           | %)<br>%) | ,        | U(<br>/ /\ | 3E (   | 11  |              | ROCK<br>CLASSI-<br>FICATION | REMARKS                                    |
| Ľ    |       | SYM-<br>BOL | NAME      | ERING   | JOINT        | NESS                  |        | 2 4      | Q.[      | Ö 😥                                          | ) 100    | ę        | ```        | Ll     | 3   | o            | FICATION                    |                                            |
|      | 100   | 250         |           |         |              |                       |        |          |          |                                              | Sal      |          |            |        |     |              |                             | grayish with purplish tints.               |
| ŀ    |       | 以写          |           | 1       | F1           | D - 1                 |        |          |          |                                              | N.       |          |            |        |     |              |                             |                                            |
|      |       |             |           | A 3     |              | 3.3                   | 1.7    |          |          |                                              | *        | 1, 1     |            |        |     |              |                             | closts are granular.                       |
| -    |       | 70.1        |           | A-2     |              |                       | . i .  |          |          |                                              | 1        |          |            |        |     | ; : i        | 8                           |                                            |
| П    |       | 556         |           |         | - A          | 1241                  |        |          |          |                                              | 8        | ·        |            |        |     | : :          |                             |                                            |
| .  - |       | 100         |           |         | F-2          | ?                     |        |          | 1        |                                              |          |          |            |        |     |              |                             |                                            |
| 1    |       | (公)         |           |         |              |                       |        |          |          | 1                                            |          |          |            | 1      |     |              |                             | foints are very rare.                      |
| 1    |       | 7(5)        | 1 1       |         |              |                       |        |          |          |                                              |          | )<br>    |            | ٠.     |     |              |                             |                                            |
| Т    |       | <b>CNS</b>  |           |         |              |                       |        |          |          | :                                            |          |          | 1          | 1      |     |              |                             |                                            |
| 1    | ٠ . ا | 534         |           | Λ - 1   | ?            | D-1                   |        |          |          | •                                            |          |          |            | . 4    |     |              |                             |                                            |
| 1    | 1     | 公公          |           | A-1     |              |                       |        |          |          |                                              | 4        |          |            |        | 1.  | 1.           |                             |                                            |
| -    | 110-  | 4-5-4       |           |         |              |                       |        |          |          |                                              | 138      |          |            |        |     | -            |                             |                                            |
| 1    |       |             |           |         | '            |                       |        |          |          |                                              |          |          |            |        |     |              |                             |                                            |
| 1    |       | 公公          |           |         | F-1          |                       |        |          |          |                                              | {        |          |            | -      |     | 4            |                             |                                            |
|      |       | グバ          |           | 11      |              |                       |        | 7        |          |                                              | 1        |          |            |        |     |              |                             | it contains meny pebbles                   |
|      | 1     | 心不          |           |         |              |                       |        |          |          |                                              | , a      |          |            | 1      |     | 4            |                             | it contains many pabbles and few boulders. |
| - [  |       | 11/2        | Agg       |         |              |                       |        | . "      | 1        |                                              | W        | <b> </b> |            |        |     |              |                             |                                            |
|      |       |             |           |         |              | ን                     |        |          |          |                                              |          |          |            |        |     |              | 1                           |                                            |
| .    |       | シジ          |           |         |              |                       |        |          |          |                                              |          |          |            |        |     |              |                             |                                            |
|      |       | 23/7        |           |         |              | - 1                   |        |          |          |                                              |          | <b>.</b> | •          |        |     | ٠.           |                             |                                            |
|      |       |             |           |         |              |                       |        |          |          |                                              | 1        | l        |            | -      |     |              |                             |                                            |
| 1    |       | 1212        |           | :       |              |                       |        |          |          |                                              | 33       |          |            |        |     | 1            |                             |                                            |
|      |       | 25.5        |           |         |              |                       |        |          |          |                                              | ن ا      |          |            |        |     |              |                             |                                            |
| -    | 120   | (15/21)     |           |         |              |                       |        |          |          | 1                                            | 1        |          |            |        |     | <del> </del> | <b></b>                     |                                            |
| ١    | ٠. ا  | 12.13       |           |         |              |                       |        |          | ļ ·      |                                              | {        |          |            |        | İ   |              |                             |                                            |
| 1    |       | シンド         |           |         |              |                       |        | 1.0      |          | 1 1                                          | 1        |          |            |        |     |              |                             |                                            |
| 1    | - 1   | クとの         |           |         | F-1          | 14.17                 |        |          |          |                                              | 1        |          | ٠,         |        | ,   |              |                             |                                            |
|      |       | いじ          |           |         |              | D - I                 |        | -63      | 1        | 1.                                           |          |          |            | - 1 pt |     |              |                             |                                            |
|      |       | ****        | Ad        | ٠.      |              | ו - טן                | ŀ      |          |          | ļ. •                                         |          |          |            |        | 1   | :            |                             |                                            |
| 1    |       | *****       |           |         | F-2          |                       | İ      |          |          | ļ. ī.                                        |          |          |            |        |     |              |                             |                                            |
| 1    |       |             | Tf br     |         | " -          |                       |        |          |          |                                              |          |          |            |        |     |              |                             |                                            |
| ı    |       |             | alt       | ,       |              |                       |        |          |          |                                              |          | ,        |            | -      |     | Ì            |                             |                                            |
| I.   |       |             |           | A1      |              |                       |        |          |          |                                              | k        | . }      |            |        |     |              |                             |                                            |
| 1    |       | 333         |           |         | F-3          |                       | ,      |          |          |                                              | Ŷ        |          |            |        | ļ   |              |                             | it contains few pebbles.                   |
| 1    |       | 分分          |           |         |              | ?                     |        | -        |          | `                                            | 1        |          |            | 7      |     |              |                             | il comdine law here me.                    |
| Γ    | 130   | 7.33        | A = =     |         |              |                       |        | -        | !        |                                              |          |          |            |        |     |              |                             | highly altered.                            |
| ı    |       | ンシブ         | Agg       |         | F-1          |                       |        | -        |          | -                                            | - 3      |          |            |        |     |              |                             | nighty dilarad.                            |
|      |       | 136         |           | 1.      |              |                       |        |          |          | !<br>                                        |          |          | : .*       |        |     |              |                             | 132.8 ~ 133m                               |
|      |       | 441         | 11.0      |         |              |                       |        | 1        |          | : -                                          |          |          |            | =      |     | ļ            |                             | recemented fault.                          |
|      |       |             |           |         |              |                       |        |          |          |                                              | 1        |          | ٠.         |        | İ   |              |                             |                                            |
|      | •     | 的沙          |           |         |              | D-1                   |        |          | 1        | !                                            |          | }        |            |        |     |              |                             | it contains meny pebbles                   |
|      | ł     | とうい         | -         |         |              |                       |        | i        | 1.       |                                              | Ì        |          | •          |        |     |              |                             | and few boulders.                          |
|      | •     | (1)         |           |         |              |                       |        |          | 1        |                                              |          |          |            |        |     |              |                             |                                            |
| ľ    | 1     | 11/2        |           |         |              |                       |        |          |          | i                                            |          | <b>[</b> |            |        |     |              |                             |                                            |
| 1    | Ì     | シベン         |           |         |              |                       | 1      |          |          | .                                            | Ŋ.       |          |            | - 1    | ļ   |              |                             |                                            |
|      |       | 队公          | 1.        |         |              |                       |        |          | 1        |                                              | į į      |          |            |        | 1   |              |                             |                                            |
| · ]_ | 140   | 44          |           | ·       |              |                       |        | ·<br>    |          | <u>                                     </u> |          | -        |            |        |     |              | <u> </u>                    |                                            |
|      |       | <b>\?</b> \ |           |         |              | 1                     |        |          | İ        |                                              |          |          |            |        |     |              |                             |                                            |
|      | 1     |             |           |         |              |                       |        |          |          |                                              | Ĵ        | l i      | 1          |        | '   |              |                             |                                            |
|      | l     | ((4))       |           | : .     |              | ?                     |        |          |          |                                              | 1        |          |            |        |     |              |                             |                                            |
|      |       | 以外          |           |         |              |                       | : .    | ·        | 1        |                                              |          | ,        |            |        |     |              |                             |                                            |
|      |       | という         |           |         |              |                       |        | İ.       |          |                                              | 1        |          |            |        |     |              |                             |                                            |
|      |       | <b>%</b> 18 |           |         |              |                       |        | :        | 1 : -    | -                                            | £.       |          |            |        |     |              |                             |                                            |
| :    |       | 经形          |           | 2 - 4 - |              |                       | -      | 1        |          |                                              | 1        | ,        |            |        |     | ļ.           |                             |                                            |
|      |       | 11-5        |           |         |              |                       | }      | •        |          |                                              | 3        | þ        |            |        |     |              |                             |                                            |
| -  - | ľ     | <b>1889</b> |           |         |              |                       |        | ,        |          |                                              | 100 m    |          |            |        | i., | Ì            | • • •                       |                                            |
| 1    |       | 133         |           |         |              |                       |        |          |          |                                              | 1        |          |            |        |     | Ì            |                             | 148^ 200.8m                                |
|      | _     | 141         |           |         | ,            |                       | •      |          |          |                                              | 1        |          |            |        |     |              |                             |                                            |
| L.   | 150   | دعد         | لـــــــا |         | <u> </u>     |                       | L      | L        |          | ـــا                                         | _ :      | لسا      |            |        | L   | <u>L;</u>    | <u> </u>                    | no return water.                           |

Fig. 2 - 2-36 (4) GEOLOGIC LOG OF UPH-01

| anal   | EHOL          | WAREGUEEN | Control to be designed in the last | -            | ELEV            | *******  |     |         |          | -           |          |          |      | _       |        | Oi<br>Toos | TOTAL DEPTH 400 m                                                                |
|--------|---------------|-----------|------------------------------------|--------------|-----------------|----------|-----|---------|----------|-------------|----------|----------|------|---------|--------|------------|----------------------------------------------------------------------------------|
|        |               | Ĝ E C     | ) [ ()                             | GY           |                 | KÖ       | Ř   | ŘŤ(     | XX.      | RY          | 1        | III      | GF   | ŌÑ      |        | ROCK       |                                                                                  |
| DEPTH  | SYM-<br>BOL   | NAME      | WEATH                              | JOINT        | HARD-           | 8        | Ŕ.  | Q.      | Ď. (     | %)          |          | V A      | λĽ   | ŲΕ      | m      | CLASSI     | REMARKS                                                                          |
| 150    | BOL           |           | EKINO                              | <del> </del> | INESS           |          | ř   | 0 0     | <u> </u> | 100         |          | -        | Ĭ    | -       | · ·    | FICATION   |                                                                                  |
|        | 於公            | . T. P.   |                                    |              |                 |          | İ   |         |          | 1           |          |          |      |         |        | B          |                                                                                  |
|        | PXX           |           |                                    |              |                 |          |     |         |          | 3           |          |          |      |         |        |            |                                                                                  |
|        | <b>F7-7-7</b> |           |                                    |              |                 |          |     |         | ١٠.      |             | ľ        | į<br>į   |      |         |        |            |                                                                                  |
|        | 133           |           |                                    |              |                 |          |     |         |          | 1           |          |          |      |         |        |            |                                                                                  |
|        | 形的            |           |                                    |              |                 |          |     |         |          |             |          | :        |      | į       |        |            |                                                                                  |
|        | ke s          |           |                                    |              |                 |          |     |         |          | 4           | ľ        |          |      | Ì       |        |            |                                                                                  |
| ļ      | 以公            | * *       |                                    | ,            |                 |          |     |         | ļ        | 1           |          |          |      |         |        |            | dark gray with shades of green.                                                  |
|        | 44            |           |                                    | ·            |                 |          |     |         |          |             |          |          |      |         |        |            |                                                                                  |
|        |               |           |                                    |              |                 |          |     |         |          | 60          | Ι.       |          |      |         |        |            |                                                                                  |
| - 160- |               |           | ļ                                  | ļ            |                 | <u> </u> | ļ   |         | ļ        | 3           | _        | <u> </u> |      | <u></u> |        |            |                                                                                  |
|        |               |           |                                    |              |                 |          |     |         |          | ļ.          |          |          |      |         |        |            |                                                                                  |
|        | 15.5          | 1         | <b>.</b> .                         |              |                 |          |     |         |          |             | ľ        |          | į    |         |        |            |                                                                                  |
|        |               |           |                                    |              |                 |          |     |         |          | *           |          | ١.       |      |         |        |            |                                                                                  |
|        | 17.73         |           |                                    |              |                 |          |     |         |          | N. S.       |          |          |      |         |        |            |                                                                                  |
|        | 拉汉            |           |                                    |              |                 |          |     |         |          | X           | P        |          |      |         |        |            | 165.7 ∼ 165.9m                                                                   |
|        | 222.22        | 1         | :.                                 |              |                 |          |     |         |          | 7           | 1        | :        |      |         |        |            | recemented shear zone                                                            |
|        | 133           |           | • •                                |              |                 |          |     |         |          | 1           |          |          |      |         |        | :          | oriented at 25°                                                                  |
|        |               | :         | :                                  |              |                 |          |     |         |          |             | <b>)</b> | 1<br>}   |      |         |        |            | 166.2 ~ 168.3m                                                                   |
|        | 133           |           |                                    |              |                 |          |     | •       |          |             |          |          |      |         |        |            | few calcite filled thick                                                         |
| -170-  | (1)           |           |                                    |              | <u> </u>        |          |     | ÷       |          | ,           |          | į        |      |         | ;<br>; |            | few calcite filled thick<br>joints (max.100mm) observed<br>oriented at 20 to 35. |
|        | 分割            |           | + 2                                |              |                 |          |     |         |          | Ç           | ) —      |          |      |         |        |            | 1716 - 1717M                                                                     |
|        | ZZZZZZ        |           |                                    |              |                 |          |     |         |          | ė           |          | :        | Ì    |         |        |            | 171.6 ~ 171.7 m                                                                  |
|        |               |           |                                    |              |                 |          |     | !       |          |             |          |          |      |         |        |            | recemented shear zone<br>oriented at 40°                                         |
|        |               |           |                                    |              |                 |          |     |         |          | Ţ           | þ        | *        | :    |         |        |            | orienta at 191                                                                   |
|        |               | Agg       | A-1                                | F-!          | ?               | . !      |     |         |          | - <u>}</u>  |          | ;        |      |         |        |            |                                                                                  |
|        | 123           |           |                                    |              |                 |          |     |         | i :      | ***         |          | : 1      |      |         |        |            |                                                                                  |
|        | 以引            |           |                                    |              |                 |          |     |         |          | Š           | <b>,</b> |          |      |         | !      |            |                                                                                  |
|        | 医公            |           |                                    |              | •               |          |     |         |          |             |          |          |      |         |        |            |                                                                                  |
|        | 於記述           |           |                                    |              |                 |          | !   |         |          |             |          | i .      |      | -       | ĺ      |            |                                                                                  |
|        | 1             |           |                                    |              |                 |          | -   |         |          | d           | <b>,</b> |          | . •  |         |        | ;          |                                                                                  |
| -180-  | 门学            | 7         |                                    |              |                 |          |     |         |          | ¥           |          | •        |      |         |        |            |                                                                                  |
|        |               |           |                                    |              |                 |          |     |         |          |             | ľ        | 1        |      |         |        |            |                                                                                  |
|        |               |           | \                                  |              |                 |          |     |         |          | 7           |          |          |      |         |        |            | araviah with abada at                                                            |
|        | 区刻            | 2.50      |                                    |              |                 |          |     | ;       | :        | ĵ,          |          |          |      |         |        |            | grayish with shades of red.                                                      |
|        | 区划            |           |                                    |              |                 | .        |     |         |          |             |          |          |      | . !     |        | . [        |                                                                                  |
|        | <b> </b>      |           |                                    | .            |                 |          | :   |         |          |             |          |          |      |         |        | ٠.         |                                                                                  |
|        | 17:51         |           |                                    |              | . :             | .        | !   | ,       |          | , and       |          |          |      |         |        |            | The Marketine                                                                    |
|        | 1551          | 1.1       |                                    |              |                 |          |     |         |          | 18          |          |          |      |         |        |            |                                                                                  |
|        | 区别            |           |                                    |              | 7 - 3<br>35 - 1 |          | į   | . : . : |          | 4           | <b>)</b> | . !      |      |         |        |            |                                                                                  |
|        | <b>15.73</b>  |           |                                    |              |                 |          | . } |         | :        |             |          |          |      |         |        |            |                                                                                  |
| - 190- | 11:05         |           |                                    | :            |                 |          | ;   | - +     |          |             |          | ,        |      |         |        |            |                                                                                  |
|        | 於公            |           |                                    |              |                 |          |     | . :     |          |             |          |          |      |         |        |            |                                                                                  |
|        | 以到            |           |                                    |              |                 |          |     | î       |          | J           |          |          |      |         |        |            |                                                                                  |
|        | 4.7.          |           |                                    |              |                 |          |     | 1       |          |             |          | 1        | -; · |         |        | Сн         | 193 ^ 193 I m                                                                    |
|        | X X X         | Por       |                                    |              | Transfer        |          |     |         | ŀ        | $\parallel$ |          |          |      |         |        | οn         | recemented shear zone oriented at 20°                                            |
|        | × × ×         | ' ''      |                                    |              |                 |          |     |         | . !      | 9           |          |          |      | ĺ       | . !    | . :        | 193.1~ 195.6m                                                                    |
|        | <b>大小</b>     |           |                                    |              |                 |          | ļ   | .       | _        | 4           |          |          |      |         |        |            | dyke? contains hornblend                                                         |
|        | 公公            | Agg       |                                    |              |                 |          |     | İ       |          |             |          |          |      |         |        |            | phenocryst range from 2 to                                                       |
|        | 泛江            |           |                                    |              |                 |          |     |         |          | ý           | )        |          |      |         |        |            | lO mm.                                                                           |
|        | 沙河            |           |                                    |              |                 |          |     |         | .        | 3           |          |          | •    |         |        |            |                                                                                  |
| 200    | レンジ           |           |                                    |              |                 |          |     |         |          |             |          |          |      |         |        | . 4        |                                                                                  |

| BORE  | HOL                                     | E No.         |              |          | ELEV         | ATI | ON       |            | ******     | - Checker | IN | ČLI  | NΑ   | TIC      | NC  | 908                         | UPH - OI<br>TOTAL DEPTH 4                          |
|-------|-----------------------------------------|---------------|--------------|----------|--------------|-----|----------|------------|------------|-----------|----|------|------|----------|-----|-----------------------------|----------------------------------------------------|
| DEPTH | SYM-                                    | G E C<br>NAME | L O<br>MEATH | G Y      | HARD-        |     | R.       | REC<br>Q.I | XXXI<br>D. | FY<br>(%) | 1  | Ü    | 31.7 | JE<br>JE |     | ROCK<br>CLASSI-<br>FICATION | REMARKS                                            |
| 200   | BOL.                                    | TAPHYIC.      | ERING<br>A-I | FET      | NESS         | 2   | 2 4      | o e        | 0 9        | 0 100     |    | \$ P | 0 #  | 3 2      | )   | FICATION                    | grayish with purpLish tints                        |
|       | 公心                                      |               | 14.          |          | D-1          |     |          | a          |            |           |    |      |      |          |     | Сн                          | Grafton with bosberan into                         |
|       | 图                                       |               |              | F-2      | 1111         |     |          |            | V          |           |    |      |      |          |     |                             |                                                    |
|       |                                         | Agg           |              | 1 6-     |              | i   |          |            |            |           |    |      |      |          |     |                             |                                                    |
|       | 经济                                      |               |              |          |              |     |          |            |            | Į į       |    |      |      |          |     |                             |                                                    |
|       | <b>200</b>                              |               |              |          | 1            |     |          |            | . :        |           |    |      |      |          |     |                             |                                                    |
|       | 2/2/                                    |               |              | ?        | Y            |     | ľ        |            |            | 1         |    |      |      |          |     |                             |                                                    |
|       |                                         |               |              |          |              |     |          |            |            | 30        |    |      |      |          |     |                             |                                                    |
| -210- | 泛经                                      |               |              |          |              |     |          |            |            |           |    | 4.   |      |          |     |                             |                                                    |
| 210-  |                                         |               |              | F-2      |              |     |          |            |            | X.        |    |      |      |          |     |                             |                                                    |
|       |                                         |               |              |          | <del> </del> |     |          |            |            |           |    |      |      | 1.       |     |                             |                                                    |
|       | 常                                       |               |              | F- 3     | D - 1        |     |          |            |            | 1         | •  |      |      |          |     | В                           |                                                    |
|       |                                         |               | ე            |          |              |     |          |            |            | 1         |    | : .  |      |          | . : |                             |                                                    |
| Ŷ,    | <b>1527</b>                             |               |              |          |              |     |          |            | ١.         |           |    |      |      |          |     |                             |                                                    |
|       | 沙兴                                      |               |              |          |              |     |          |            |            |           |    |      |      |          |     |                             |                                                    |
|       | 320                                     | 1             |              | ?        |              |     |          |            |            |           |    |      |      |          |     |                             |                                                    |
|       | 13/3                                    |               |              |          |              |     |          |            |            | 1         |    |      |      |          |     |                             | 219.5 ~ 22Im                                       |
| -220- | 333                                     |               |              | <u> </u> | ?            |     |          | ļ          | ļ<br>      | 1         |    |      |      |          |     | <b> </b>                    | few colcite filled this joints (max 40mm)observ    |
|       | 23                                      | ]             |              | F-3      | <u> </u>     |     |          |            |            |           |    |      |      |          | . ! |                             | oriented at Low angle.                             |
| 1     | 於公                                      |               |              | -        |              |     |          |            |            | 2         |    |      |      |          | -   |                             |                                                    |
|       |                                         |               |              |          |              |     |          | 1          |            |           |    |      |      |          |     |                             |                                                    |
|       |                                         | 1             |              | ?        |              |     |          |            |            |           |    |      |      |          |     |                             |                                                    |
|       | 法                                       |               |              |          |              |     |          | -          |            | 1         |    |      |      |          |     |                             |                                                    |
|       | 泛                                       | 1             |              | -        | <u> </u>     |     |          |            | ļ          | V         |    |      |      |          |     |                             |                                                    |
|       |                                         | }             |              | F-2      | D I          |     |          |            |            |           | \$ |      |      |          |     |                             |                                                    |
|       | 法                                       |               |              |          |              |     |          |            |            |           |    |      |      |          | .;  |                             |                                                    |
| -230- |                                         | -             | ·            |          |              |     | -        | +-         | ļ.—        |           | -  | -    |      |          |     |                             |                                                    |
|       |                                         |               | A-1          |          |              |     |          |            |            |           |    |      |      |          | ٠   |                             |                                                    |
|       | 沙兴                                      |               |              |          | '            |     |          | !          | ,          | 1         |    |      |      | ,        |     |                             |                                                    |
|       |                                         |               |              | ?        | D-2          |     |          |            |            |           | b  |      |      |          | -   |                             |                                                    |
|       | <b>小</b> 公                              |               |              | '        |              |     |          | -          | !          |           |    |      |      |          |     |                             |                                                    |
|       | 民於                                      |               | 7            |          |              |     |          |            |            | "         |    | . '  |      |          | ,   |                             |                                                    |
|       |                                         | ]             | ,            |          |              |     |          |            |            |           | •  |      |      |          |     | 1                           |                                                    |
|       | <b>(</b> 於)                             |               |              |          | <b> </b>     |     | 1        |            |            |           |    |      |      |          |     |                             |                                                    |
| 240   | 33                                      |               |              |          | l            |     | <u>.</u> |            |            |           |    |      |      |          |     | ·                           | *                                                  |
|       | 133                                     | 1             |              |          |              |     |          |            |            | -         |    |      |      |          |     |                             |                                                    |
|       | 気や                                      | 1             | 2 12 1       |          |              |     | •        | 1          | 1          |           |    |      |      |          |     |                             |                                                    |
| ·     |                                         |               | A-1          | F-I      | ?            | .,  |          |            |            | 1         | Ì  |      |      |          |     |                             |                                                    |
|       |                                         |               |              |          |              |     |          | 1          |            |           |    |      |      |          |     |                             | 246∼ 250.5 m                                       |
|       | - V - V - V - V - V - V - V - V - V - V | Ad            | 2            |          |              |     |          |            | 1          | 1         | 1. |      |      |          |     |                             | sheared and altered in<br>meny calcite filled join |
|       | <b>``</b> ````                          | Agg           | ?            | ?        |              |     |          | /          | 7          |           |    |      |      |          |     | См                          |                                                    |
|       |                                         |               |              |          |              |     |          | . /        |            |           | -  |      |      |          |     | . LAM                       | contact between aggle                              |

# Fig. 2-2-36(6) GEOLOGIC LOG OF UPH-01

| -      |                                  |          |                         | <i>د</i> |                                       |       |          |     |                        | ندند       | ch thomas      | -   |    | ·             | -  |                             | OTTI OT                                                       |
|--------|----------------------------------|----------|-------------------------|----------|---------------------------------------|-------|----------|-----|------------------------|------------|----------------|-----|----|---------------|----|-----------------------------|---------------------------------------------------------------|
|        | HOL                              | ENO.     | UPH<br>L. O             | -01      | ELEV                                  | 112   | <u>Ş</u> | X ^ | Υ <b>λ</b> .Α.         | ,<br>VQ    | IN             | CL  | N/ | AT I          | ON | 90°                         | TOTAL DEPTH 400 <sup>m</sup>                                  |
| DEPTH  | SYM-<br>BOL                      | NAME     | L. O<br>WEATH-<br>ERING | JOINT    | HARD-<br>NESS                         | 8     | R,       | 0 e | ), (°<br>0, (°<br>0 80 | (A)<br>(C) |                | ν A |    | ON<br>UE<br>2 | 0  | ROCK<br>CLASSI-<br>FICATION |                                                               |
| 250    |                                  |          |                         |          | D-5                                   |       |          |     |                        | 7          |                |     |    |               |    | СМ                          | 250.5~26IM<br>sLightly sheared.                               |
|        | 1                                | Αd       | A -2                    | F-2      |                                       |       |          | `   | P                      |            | 1 (1)<br>1 (1) | Í   |    |               |    | Сн                          | oridinth minning                                              |
|        | <b>*****</b>                     | AU       |                         |          |                                       |       |          |     | $ \  $                 | (5         |                |     |    |               |    |                             |                                                               |
|        |                                  |          | ?                       |          |                                       |       |          |     | $\  \ $                |            |                |     |    |               |    |                             |                                                               |
|        |                                  |          | !                       | F-3      |                                       |       |          |     | 9                      | 1          |                |     |    |               |    |                             | 253∼ <i>2</i> 58 <sup>m</sup>                                 |
|        |                                  |          | <del></del>             |          |                                       |       |          |     |                        |            |                |     |    |               |    |                             | meny calcite filled thick joints observed.                    |
|        |                                  |          |                         |          |                                       |       |          |     |                        | Ċ.         |                |     |    |               |    |                             | Joines observed.                                              |
|        |                                  |          | 1 1                     |          |                                       |       |          | ٠   |                        | 4          |                |     |    |               |    |                             |                                                               |
| - 260- | ******                           |          |                         |          |                                       |       |          |     |                        | j          |                | Ī   |    |               |    |                             |                                                               |
|        |                                  |          |                         |          |                                       |       |          |     |                        | 9          |                |     |    |               |    |                             |                                                               |
|        |                                  |          |                         |          |                                       |       |          |     |                        | 2          |                |     |    |               |    |                             | joints are rare.                                              |
|        |                                  |          |                         |          |                                       |       |          |     |                        |            |                |     |    |               | ·  |                             |                                                               |
|        | x x x x                          | Por      |                         |          |                                       |       |          |     |                        |            |                |     |    |               |    |                             | contact between andesits<br>and porphyrite oriented<br>at 60° |
|        | ìš                               | 1 01     |                         |          |                                       |       |          |     | . :                    |            |                |     |    |               |    |                             | at 60°                                                        |
|        | 以公                               | Agg      |                         |          |                                       |       | i        |     |                        | 1          |                |     |    |               |    | В                           |                                                               |
|        |                                  | Agg      |                         |          |                                       |       |          |     |                        | 1          |                |     |    |               |    |                             | flow breccia?                                                 |
| 270-   |                                  |          |                         |          | · · · · · · · · · · · · · · · · · · · |       |          |     |                        | - 4        |                |     |    | L             |    |                             |                                                               |
|        | 次过                               | 1 Tr     |                         |          |                                       |       | ;        | . ; |                        | 1          |                |     |    |               |    |                             |                                                               |
|        |                                  |          | - 1                     |          | :                                     | i     | :        | :   |                        | ,          |                |     |    |               |    |                             |                                                               |
|        |                                  |          |                         |          |                                       | :     |          | :   |                        | 3          | Î              |     |    |               |    | · .                         | 274-312m<br>4/5 to 1/3 return water.                          |
|        |                                  |          | . !                     |          |                                       |       |          |     |                        | e e        |                |     |    |               |    |                             |                                                               |
|        | 松村                               |          |                         |          |                                       |       |          | ;   |                        |            | <b>)</b>       |     |    |               |    |                             | agglomerate grades into                                       |
|        | シャネイシィ                           | -        | ?                       | ?        | ?.                                    | İ     | !        |     | . !                    | 26.00      |                |     |    |               |    |                             | ande site.                                                    |
|        |                                  |          |                         |          |                                       | ;     |          | :   |                        | -          |                |     |    |               | •  |                             | grayish and fine grained texture.                             |
| -280-  |                                  |          |                         |          | ,                                     |       |          |     |                        | Ç          |                |     |    |               |    |                             |                                                               |
|        |                                  |          |                         |          |                                       | :     |          |     |                        |            |                |     |    |               |    |                             | :                                                             |
|        |                                  | Αd       |                         |          |                                       | :     | :        |     |                        | ć          |                | :   | ļ  |               |    |                             |                                                               |
|        |                                  | <i>.</i> |                         |          |                                       | i     |          |     |                        | ¢          |                |     |    |               |    |                             |                                                               |
|        | * * * *                          |          | Ta .                    |          |                                       | í     |          | :   |                        |            |                |     |    |               |    |                             | contact between andersire and porphyrite oriented at 50°      |
|        | x x x<br>x x x                   |          | ·                       |          |                                       |       | : f      |     |                        | 3          |                | · : |    |               |    |                             | at 50°                                                        |
|        | * * *<br>* * *                   | 1. 1.    |                         |          |                                       | i     |          |     |                        | 1          |                |     |    |               |    |                             | grayish                                                       |
|        | л я х<br>я х<br>я х х<br>х х     |          |                         |          |                                       |       |          |     | ¢                      | ( )        |                | :   |    |               |    | Сн                          | joints dominant.                                              |
|        | x x x                            | Por      | 1                       |          |                                       |       | -        | 1   |                        | V          |                |     |    |               |    |                             |                                                               |
| -290-  | * * *<br>* * *                   |          |                         |          | . <b>.</b>                            | · · i |          |     |                        | +          |                | ;   |    |               |    | <u>.</u>                    | joints are rare.                                              |
|        | * * *<br>* * *                   | _        |                         |          |                                       |       |          |     |                        | 9          | P :            |     |    |               |    | -                           |                                                               |
|        | * * *<br>* * *                   |          |                         |          |                                       | 1     |          | i   |                        |            |                |     |    |               |    |                             |                                                               |
|        | * * *<br>* * *                   |          |                         |          | * .                                   |       |          |     |                        | þ          |                |     |    |               |    |                             |                                                               |
|        | * * *                            |          |                         |          |                                       |       |          | .   |                        |            |                |     |    |               |    |                             |                                                               |
|        | * * *<br>* * *<br>* * *          |          | - 1                     |          |                                       | 1     |          | 1   |                        | 1          |                |     |    |               | -  |                             |                                                               |
|        | * * *<br>* *<br>* *              | 46 T 4 T |                         |          |                                       | .     | - 1      |     |                        | d          | }              |     |    |               |    | В                           |                                                               |
|        | : X - X<br>X X X<br>X X<br>X K X |          | <br>                    |          |                                       |       |          |     |                        | \$ .       |                |     | :  |               |    |                             |                                                               |
| 300    | R                                |          |                         |          |                                       |       |          |     |                        |            |                |     |    |               |    |                             |                                                               |