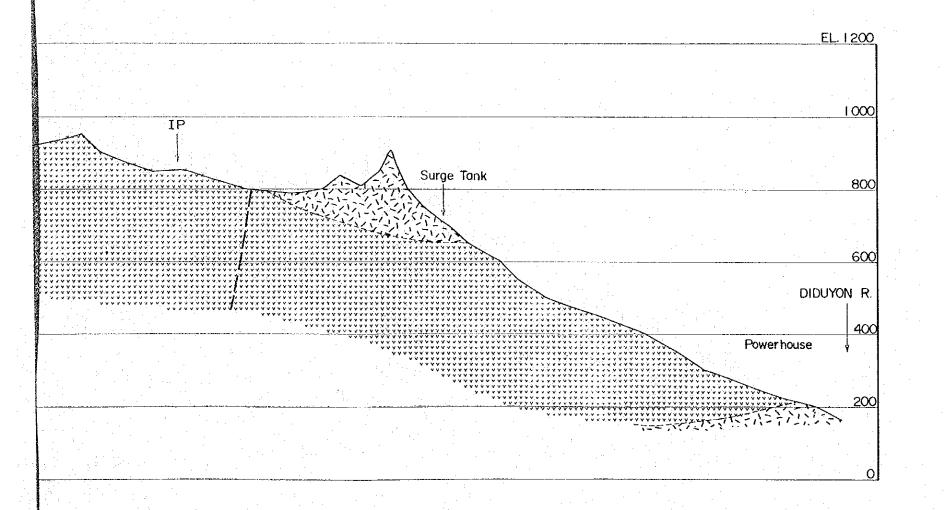

Fig. 2-2-36 (3) GEOLOGIC LOG OF UPH-01

| . [  | JAKE  | .HULL       | No.       | LINH    | nan fili     | 3-1 1-1/2             | 1 I I  | 1 3114   |          |                                              |          |          |            |        |     |              |                             |                                            |
|------|-------|-------------|-----------|---------|--------------|-----------------------|--------|----------|----------|----------------------------------------------|----------|----------|------------|--------|-----|--------------|-----------------------------|--------------------------------------------|
|      |       |             | ~ = ~     | -x+-X-  | $-XX$ $\cap$ | and making the Walter |        | <u> </u> | 527      | N. A                                         | 170      | 1140     | اجاي       | 11/A   | 761 | Ų.           | 9 0°                        | TOTAL DEPTH 400m                           |
| - In | нгчэх | SYM-        | G E O     | F O     | υ Y          | MARO-                 | W<br>B | R<br>R   | RCC<br>C | γt                                           | %)<br>%) | ,        | U(<br>/ /\ | 3E (   | 11  |              | ROCK<br>CLASSI-<br>FICATION | REMARKS                                    |
| Ľ    |       | SYM-<br>BOL | NAME      | ERING   | JOINT        | NESS                  |        | 2 4      | Q.[      | Ö 😥                                          | ) 100    | ę        | ```        | Ll     | 3   | o            | FICATION                    |                                            |
|      | 100   | 250         |           |         |              |                       |        |          |          |                                              | Sal      |          |            |        |     |              |                             | grayish with purplish tints.               |
| ŀ    |       | 以写          |           | 1       | F1           | D - 1                 |        |          |          |                                              | N.       |          |            |        |     |              |                             |                                            |
|      |       |             |           | A 3     |              | 3.3                   | 1.7    |          |          |                                              | *        | 1, 1     |            |        |     |              |                             | closts are granular.                       |
| -    |       | 70.1        |           | A-2     |              |                       | . i .  |          |          |                                              | 1        |          |            |        |     | ; : i        | 8                           |                                            |
| П    |       | 556         |           |         | - A          | 1241                  |        |          |          |                                              | 8        | ·        |            |        |     | : :          |                             |                                            |
| .  - |       | 100         |           |         | F-2          | ?                     |        |          | 1        |                                              |          |          |            |        |     |              |                             |                                            |
| 1    |       | (公)         |           |         |              |                       |        |          |          | 1                                            |          |          |            | 1      |     |              |                             | foints are very rare.                      |
| 1    |       | 7(5)        | 1 1       |         |              |                       |        |          |          |                                              |          | )<br>    |            | ٠.     |     |              |                             |                                            |
| Т    |       | <b>CNS</b>  |           |         |              |                       |        |          |          | :                                            |          |          | 1          | 1      |     |              |                             |                                            |
| 1    | ٠ . ا | 534         |           | Λ - 1   | ?            | D-1                   |        |          |          | •                                            |          |          |            | . 4    |     |              |                             |                                            |
| 1    | 1     | 公公          |           | A-1     |              |                       |        |          |          |                                              | 4        |          |            |        | 1.  | 1.           |                             |                                            |
| -    | 110-  | 4-5-4       |           |         |              |                       |        |          |          |                                              | 138      |          |            |        |     | -            |                             |                                            |
| 1    |       |             |           |         | '            |                       |        |          |          |                                              |          |          |            |        |     |              |                             |                                            |
| 1    |       | 公公          |           |         | F-1          |                       |        |          |          |                                              | {        |          |            | -      |     | 4            |                             |                                            |
|      |       | グバ          |           | 11      |              |                       |        | 7        |          |                                              | 1        |          |            |        |     |              |                             | it contains meny pebbles                   |
|      | 1     | 心不          |           |         |              |                       |        |          |          |                                              | , a      |          |            | 1      |     | 4            |                             | it contains many pabbles and few boulders. |
| - [  |       | 11/2        | Agg       |         |              |                       |        | . "      | 1        |                                              | W        | <b> </b> |            |        |     |              |                             |                                            |
|      |       |             |           |         |              | ን                     |        |          |          |                                              |          |          |            |        |     |              | 1                           |                                            |
| .    |       | シジ          |           |         |              |                       |        |          |          |                                              |          |          |            |        |     |              |                             |                                            |
|      |       | 23/7        |           |         |              | - 1                   |        |          |          |                                              |          | <b>.</b> | •          |        |     | ٠.           |                             |                                            |
|      |       |             |           |         |              |                       |        |          |          |                                              | 1        | l        |            | -      |     |              |                             |                                            |
| 1    |       | 1212        |           | :       |              |                       |        |          |          |                                              | 33       |          |            |        |     | 1            |                             |                                            |
|      |       | 25.5        |           |         |              |                       |        |          |          |                                              | ن ا      |          |            |        |     |              |                             |                                            |
| -    | 120   | (15/21)     |           |         |              |                       |        |          |          | 1                                            | 1        |          |            |        |     | <del> </del> | <b></b>                     |                                            |
| ١    | ٠. ا  | 12.13       |           |         |              |                       |        |          | ļ ·      |                                              | {        |          |            |        | İ   |              |                             |                                            |
| 1    |       | シンド         |           |         |              |                       |        | 1.0      |          | 1 1                                          | 1        |          |            |        |     |              |                             |                                            |
| 1    | - 1   | クとの         |           |         | F-1          | 14.17                 |        |          |          |                                              | 1        |          | ٠,         |        | ,   |              |                             |                                            |
|      |       | いじ          |           |         |              | D - I                 |        | -63      | 1        | 1.                                           |          |          |            | - 1 pt |     |              |                             |                                            |
|      |       | ****        | Ad        | ٠.      |              | ו - טן                | ŀ      |          |          | ļ. •                                         |          |          |            |        | 1   | :            |                             |                                            |
| 1    |       | *****       |           |         | F-2          |                       | İ      |          |          | ļ. ī.                                        |          |          |            |        |     |              |                             |                                            |
| 1    |       |             | Tf br     |         | " -          |                       |        |          |          |                                              |          |          |            |        |     |              |                             |                                            |
| ı    |       |             | alt       | ,       |              |                       |        |          |          |                                              |          | ,        |            | -      |     | Ì            |                             |                                            |
| I.   |       |             |           | A1      |              |                       |        |          |          |                                              | k        | . }      |            |        |     |              |                             |                                            |
| 1    |       | 333         |           |         | F-3          |                       | ,      |          |          |                                              | Ŷ        |          |            |        | ļ   |              |                             | it contains few pebbles.                   |
| 1    |       | 分分          |           |         |              | ?                     |        | -        |          | `                                            | 1        |          |            | 7      |     |              |                             | il comdine law here me.                    |
| Γ    | 130   | 7.33        | A = =     |         |              |                       |        | -        | !        |                                              |          |          |            |        |     |              |                             | highly altered.                            |
| ı    |       | ンシブ         | Agg       |         | F-1          |                       |        | -        |          | -                                            | - 3      |          |            |        |     |              |                             | nighty dilarad.                            |
|      |       | 136         |           | 1.      |              |                       |        |          |          | !<br>                                        |          |          | : .*       |        |     |              |                             | 132.8 ~ 133m                               |
|      |       | 441         | 11.0      |         |              |                       |        | 1        |          | : -                                          |          |          |            | =      |     | ļ            |                             | recemented fault.                          |
|      |       |             |           |         |              |                       |        |          |          |                                              | 1        |          | ٠.         |        | İ   |              |                             |                                            |
|      | •     | 的沙          |           |         |              | D-1                   |        |          | 1        | !                                            |          | }        |            |        |     |              |                             | it contains meny pebbles                   |
|      | ł     | とうい         | -         |         |              |                       |        | i        | 1.       |                                              | Ì        |          | •          |        |     |              |                             | and few boulders.                          |
|      | •     | (1)         |           |         |              |                       |        |          | 1        |                                              |          |          |            |        |     |              |                             |                                            |
| ľ    | 1     | 11/2        |           |         |              |                       |        |          |          | i                                            |          | <b>[</b> |            |        |     |              |                             |                                            |
| 1    | Ì     | シベン         |           |         |              |                       | 1      |          |          | .                                            | Ŋ.       |          |            | - 1    | ļ   |              |                             |                                            |
|      |       | 队公          | 1.        |         |              |                       |        |          | 1        |                                              | į į      |          |            |        | 1   |              |                             |                                            |
| · ]_ | 140   | 44          |           | ·       |              |                       |        | ·<br>    |          | <u>                                     </u> |          | -        |            |        |     |              | <u> </u>                    |                                            |
|      |       | <b>\?</b> \ |           |         |              | 1                     |        |          | İ        |                                              |          |          |            |        |     |              |                             |                                            |
|      | 1     |             |           |         |              |                       |        |          |          |                                              | Ĵ        | l i      | 1          |        | '   |              |                             |                                            |
|      | l     | ((4))       |           | : .     |              | ?                     |        |          |          |                                              | 1        |          |            |        |     |              |                             |                                            |
|      |       | 以外          |           |         |              |                       | : .    | ·        | 1        |                                              |          | ,        |            |        |     |              |                             |                                            |
|      |       | という         |           |         |              |                       |        | İ.       |          |                                              | 1        |          |            |        |     |              |                             |                                            |
|      |       | <b>%</b> 18 |           |         |              |                       |        | :        | 1 : -    | -                                            | £.       |          |            |        |     |              |                             |                                            |
| :    |       | 经形          |           | 2 - 4 - |              |                       | -      | 1        |          |                                              | 1        | ,        |            |        |     | ļ.           |                             |                                            |
|      |       | 11-5        |           |         |              |                       | }      | •        |          |                                              | 3        | þ        |            |        |     |              |                             |                                            |
| -  - | ľ     | <b>1889</b> |           |         |              |                       |        | ,        |          |                                              | 100 m    |          |            |        | i., | Ì            | • • •                       |                                            |
| 1    |       | 133         |           |         |              |                       |        |          |          |                                              | 1        |          |            |        |     | Ì            |                             | 148^ 200.8m                                |
|      | _     | 141         |           |         | ,            |                       | •      |          |          |                                              | 1        |          |            |        |     |              |                             |                                            |
| L.   | 150   | دعد         | لـــــــا |         | <u> </u>     |                       | L      | L        |          | ـــا                                         | _ :      | لسا      |            |        | L   | <u>L;</u>    | <u> </u>                    | no return water.                           |

Fig. 2 - 2-36 (4) GEOLOGIC LOG OF UPH-01

| anal   | EHOL          | WAREGUEEN | Control to be designed in the last | -            | ELEV            | *******  |     |         |          | -           |          |          |      | _       |        | Oi<br>Toos | TOTAL DEPTH 400 m                                                                |
|--------|---------------|-----------|------------------------------------|--------------|-----------------|----------|-----|---------|----------|-------------|----------|----------|------|---------|--------|------------|----------------------------------------------------------------------------------|
|        |               | Ĝ E C     | ) [ ()                             | GY           |                 | KÖ       | Ř   | ŘŤ(     | XX.      | RY          | 1        | III      | GF   | ŌÑ      |        | ROCK       |                                                                                  |
| DEPTH  | SYM-<br>BOL   | NAME      | WEATH                              | JOINT        | HARD-           | 8        | Ŕ.  | Q.      | Ď. (     | %)          |          | V A      | λĽ   | ŲΕ      | m      | CLASSI     | REMARKS                                                                          |
| 150    | BOL           |           | EKINO                              | <del> </del> | INESS           |          | ř   | 0 0     | <u> </u> | 100         |          | -        | Ĭ    | -       | · ·    | FICATION   |                                                                                  |
|        | 於公            | . T. P.   |                                    |              |                 |          | İ   |         |          | 1           |          |          |      |         |        | B          |                                                                                  |
|        | PXX           |           |                                    |              |                 |          |     |         |          | 3           |          |          |      |         |        |            |                                                                                  |
|        | <b>F7-7-7</b> |           |                                    |              |                 |          |     |         | ١٠.      |             | ľ        | į<br>į   |      |         |        |            |                                                                                  |
|        | 133           |           |                                    |              |                 |          |     |         |          | 1           |          |          |      |         |        |            |                                                                                  |
|        | 形的            |           |                                    |              |                 |          |     |         |          |             |          | :        |      | į       |        |            |                                                                                  |
|        | ke s          |           |                                    |              |                 |          |     |         |          | 4           | ľ        |          |      | Ì       |        |            |                                                                                  |
| ļ      | 以公            | * *       |                                    | ,            |                 |          |     |         | ļ        | 1           |          |          |      |         |        |            | dark gray with shades of green.                                                  |
|        | 44            |           |                                    | ·            |                 |          |     |         |          |             |          |          |      |         |        |            |                                                                                  |
|        |               |           |                                    |              |                 |          |     |         |          | 60          | Ι.       |          |      |         |        |            |                                                                                  |
| - 160- |               |           | ļ                                  | ļ            |                 | <u> </u> | ļ   |         | ļ        | 3           | _        | <u> </u> |      | <u></u> |        |            |                                                                                  |
|        |               |           |                                    |              |                 |          |     |         |          | ļ.          |          |          |      |         |        |            |                                                                                  |
|        | 15.5          | 1         | <b>.</b> .                         |              |                 |          |     |         |          |             | ľ        |          | į    |         |        |            |                                                                                  |
|        |               |           |                                    |              |                 |          |     |         |          | *           |          | ١.       |      |         |        |            |                                                                                  |
|        | 17.73         |           |                                    |              |                 |          |     |         |          | N. S.       |          |          |      |         |        |            |                                                                                  |
|        | 拉汉            |           |                                    |              |                 |          |     |         |          | X           | P        |          |      |         |        |            | 165.7 ∼ 165.9m                                                                   |
|        | 222.22        | 1         | :.                                 |              |                 |          |     |         |          | 7           | 1        | :        |      |         |        |            | recemented shear zone                                                            |
|        | 133           |           | • •                                |              |                 |          |     |         |          | 1           |          |          |      |         |        | :          | oriented at 25°                                                                  |
|        |               | :         | :                                  |              |                 |          |     |         |          |             | <b>)</b> | 1<br>}   |      |         |        |            | 166.2 ~ 168.3m                                                                   |
|        | 133           |           |                                    |              |                 |          |     | •       |          |             |          |          |      |         |        |            | few calcite filled thick                                                         |
| -170-  | (1)           |           |                                    |              | <u> </u>        |          |     | ÷       |          | ,           |          | į        |      |         | ;<br>; |            | few calcite filled thick<br>joints (max.100mm) observed<br>oriented at 20 to 35. |
|        | 分割            |           | + 2                                |              |                 |          |     |         |          | Ç           | ) —      |          |      |         |        |            | 1716 - 1717M                                                                     |
|        | ZZZZZZ        |           |                                    |              |                 |          |     |         |          | ė           |          | :        | Ì    |         |        |            | 171.6 ~ 171.7 m                                                                  |
|        |               |           |                                    |              |                 |          |     | !       |          |             |          |          |      |         |        |            | recemented shear zone<br>oriented at 40°                                         |
|        |               |           |                                    |              |                 |          |     |         |          | Ţ           | þ        | *        | :    |         |        |            | orienta at 191                                                                   |
|        |               | Agg       | A-1                                | F-!          | ?               | . !      |     |         |          | - <u>}</u>  |          | ;        |      |         |        |            |                                                                                  |
|        | 123           |           |                                    |              |                 |          |     |         | i :      | ***         |          | : 1      |      |         |        |            |                                                                                  |
|        | 以引            |           |                                    |              |                 |          |     |         |          | Š           | <b>,</b> |          |      |         | !      |            |                                                                                  |
|        | 医公            |           |                                    |              | •               |          |     |         |          |             |          |          |      |         |        |            |                                                                                  |
|        | 於記述           |           |                                    |              |                 |          | !   |         |          |             |          | i .      |      | -       | ĺ      |            |                                                                                  |
|        | 1             |           |                                    |              |                 |          | -   |         |          | d           | <b>,</b> |          | . •  |         |        | ;          |                                                                                  |
| -180-  | 门学            | 7         |                                    |              |                 |          |     |         |          | ¥           |          | •        |      |         |        |            |                                                                                  |
|        |               |           |                                    |              |                 |          |     |         |          |             | ľ        | 1        |      |         |        |            |                                                                                  |
|        |               |           | \                                  |              |                 |          |     |         |          | 7           |          |          |      |         |        |            | araviah with abada at                                                            |
|        | 区刻            | 2.50      |                                    |              |                 |          |     | ;       | :        | ĵ,          |          |          |      |         |        |            | grayish with shades of red.                                                      |
|        | 区划            |           |                                    |              |                 | .        |     |         |          |             |          |          |      | . !     |        | . [        |                                                                                  |
|        | <b> </b>      |           |                                    | .            |                 |          | :   |         |          |             |          |          |      |         |        | ٠.         |                                                                                  |
|        | 17:51         |           |                                    |              | . :             | .        | !   | ,       |          | , and       |          |          |      |         |        |            | The Marketine                                                                    |
|        | 1551          | 1.1       |                                    |              |                 |          |     |         |          | 18          |          |          |      |         |        |            |                                                                                  |
|        | 区别            |           |                                    |              | 7 - 3<br>35 - 1 |          | į   | . : . : |          | 4           | <b>)</b> | . !      |      |         |        |            |                                                                                  |
|        | <b>15.73</b>  |           |                                    |              |                 |          | . } |         | :        |             |          |          |      |         |        |            |                                                                                  |
| - 190- | 11:05         |           |                                    | :            |                 |          | ;   | - +     |          |             |          | ,        |      |         |        |            |                                                                                  |
|        | 於公            |           |                                    |              |                 |          |     | . :     |          |             |          |          |      |         |        |            |                                                                                  |
|        | 以到            |           |                                    |              |                 |          |     | î       |          | J           |          |          |      |         |        |            |                                                                                  |
|        | 4.7.          |           |                                    |              |                 |          |     | 1       |          |             |          | 1        | -; · |         |        | Сн         | 193 ^ 193 I m                                                                    |
|        | X X X         | Por       |                                    |              | Transfer        |          |     |         | ŀ        | $\parallel$ |          |          |      |         |        | οn         | recemented shear zone oriented at 20°                                            |
|        | × × ×         | ' ''      |                                    |              |                 |          |     |         | . !      | 9           |          |          |      | ĺ       | . !    | . :        | 193.1~ 195.6m                                                                    |
|        | <b>大小</b>     |           |                                    |              |                 |          | ļ   | .       | _        | 4           |          |          |      |         |        |            | dyke? contains hornblend                                                         |
|        | 公公            | Agg       |                                    |              |                 |          |     | İ       |          |             |          |          |      |         |        |            | phenocryst range from 2 to                                                       |
|        | 泛江            |           |                                    |              |                 |          |     |         |          | ý           | )        |          |      |         |        |            | lO mm.                                                                           |
|        | 沙河            |           |                                    |              |                 |          |     |         | .        | 3           |          |          | •    |         |        |            |                                                                                  |
| 200    | レンジ           |           |                                    |              |                 |          |     |         |          |             |          |          |      |         |        | . 4        |                                                                                  |

| BORE  | HOL                                     | E No.         |              |          | ELEV         | ATI | ON       |            | ******     | - Checker | IN | ČLI  | NΑ   | TIC      | NC  | 908                         | UPH - OI<br>TOTAL DEPTH 4                          |
|-------|-----------------------------------------|---------------|--------------|----------|--------------|-----|----------|------------|------------|-----------|----|------|------|----------|-----|-----------------------------|----------------------------------------------------|
| DEPTH | SYM-                                    | G E C<br>NAME | L O<br>MEATH | G Y      | HARD-        |     | R.       | REC<br>Q.I | XXXI<br>D. | FY<br>(%) | 1  | Ü    | 31.7 | JE<br>JE |     | ROCK<br>CLASSI-<br>FICATION | REMARKS                                            |
| 200   | BOL.                                    | TAPHYIC.      | ERING<br>A-I | FET      | NESS         | 2   | 2 4      | o e        | 0 9        | 0 100     |    | \$ P | 0 #  | 3 2      | )   | FICATION                    | grayish with purpLish tints                        |
|       | 公心                                      |               | 14.          |          | D-1          |     |          | a          |            |           |    |      |      |          |     | Сн                          | Grafton with bosberan into                         |
|       | 图                                       |               |              | F-2      | 1111         |     |          |            | V          |           |    |      |      |          |     |                             |                                                    |
|       |                                         | Agg           |              | 1 6-     |              | i   |          |            |            |           |    |      |      |          |     |                             |                                                    |
|       | 经济                                      |               |              |          |              |     |          |            |            | Į į       |    |      |      |          |     |                             |                                                    |
|       | <b>200</b>                              |               |              |          | 1            |     |          |            | . :        |           |    |      |      |          |     |                             |                                                    |
|       | 2/2/                                    |               |              | ?        | Y            |     | ľ        |            |            | 1         |    |      |      |          |     |                             |                                                    |
|       |                                         |               |              |          |              |     |          |            |            | 30        |    |      |      |          |     |                             |                                                    |
| -210- | 泛经                                      |               |              |          |              |     |          |            |            |           |    | 4.   |      |          |     |                             |                                                    |
| 210-  |                                         |               |              | F-2      |              |     |          |            |            | X.        |    |      |      |          |     |                             |                                                    |
|       |                                         |               |              |          | <del> </del> |     |          |            |            |           |    |      |      | 1.       |     |                             |                                                    |
|       | 常                                       |               |              | F- 3     | D - 1        |     |          |            |            | 1         | •  |      |      |          |     | В                           |                                                    |
|       |                                         |               | ე            |          |              |     |          |            |            | 1         |    | : .  |      |          | . : |                             |                                                    |
| Ŷ,    | <b>1527</b>                             |               |              |          |              |     |          |            | ١.         |           |    |      |      |          |     |                             |                                                    |
|       | 沙兴                                      |               |              |          |              |     |          |            |            |           |    |      |      |          |     |                             |                                                    |
|       | 320                                     | 1             |              | ?        |              |     |          |            |            |           |    |      |      |          |     |                             |                                                    |
|       | 13/3                                    |               |              |          |              |     |          |            |            | 1         |    |      |      |          |     |                             | 219.5 ~ 22Im                                       |
| -220- | 333                                     |               |              | <u> </u> | ?            |     |          | ļ          | ļ<br>      | 1         |    |      |      |          |     | <b> </b>                    | few colcite filled this joints (max 40mm)observ    |
|       | 23                                      | ]             |              | F-3      | <u> </u>     |     |          |            |            |           |    |      |      |          | . ! |                             | oriented at Low angle.                             |
| 1     | 於公                                      |               |              | -        |              |     |          |            |            | 2         |    |      |      |          | -   |                             |                                                    |
|       |                                         |               |              |          |              |     |          | 1          |            |           |    |      |      |          |     |                             |                                                    |
|       |                                         | 1             |              | ?        |              |     |          |            |            |           |    |      |      |          |     |                             |                                                    |
|       | 法                                       |               |              |          |              |     |          | -          |            | 1         |    |      |      |          |     |                             |                                                    |
|       | 泛                                       | 1             |              | -        | <u> </u>     |     |          |            | ļ          | V         |    |      |      |          |     |                             |                                                    |
|       |                                         | }             |              | F-2      | D I          |     |          |            |            |           | \$ |      |      |          |     |                             |                                                    |
|       | 法                                       |               |              |          |              |     |          |            |            |           |    |      |      |          | .;  |                             |                                                    |
| -230- |                                         | -             | ·            |          |              |     | -        | +-         | ļ.—        |           | -  | -    |      |          |     |                             |                                                    |
|       |                                         |               | A-1          |          |              |     |          |            |            |           |    |      |      |          | ٠   |                             |                                                    |
|       | 沙兴                                      |               |              |          | '            |     |          | !          | ,          | 1         |    |      |      | ,        |     |                             |                                                    |
|       |                                         |               |              | ?        | D-2          |     |          |            |            |           | b  |      |      |          | -   |                             |                                                    |
|       | <b>小</b> 公                              |               |              | '        |              |     |          | -          | !          |           |    |      |      |          |     |                             |                                                    |
|       | 民於                                      |               | 7            |          |              |     |          |            |            | "         |    | . '  |      |          | ,   |                             |                                                    |
|       |                                         | ]             | ,            |          |              |     |          |            |            |           | •  |      |      |          |     | 1                           |                                                    |
|       | <b>(</b> 於)                             |               |              |          | <b> </b>     |     | 1        |            |            |           |    |      |      |          |     |                             |                                                    |
| 240   | 33                                      |               |              |          | l            |     | <u>.</u> |            |            |           |    |      |      |          |     | ·                           | *                                                  |
|       | 133                                     | 1             |              |          |              |     |          |            |            | -         |    |      |      |          |     |                             |                                                    |
|       | 気や                                      | 1             | 2 12 1       |          |              |     | •        | 1          | 1          |           |    |      |      |          |     |                             |                                                    |
| ·     |                                         |               | A-1          | F-I      | ?            | .,  |          |            |            | 1         | Ì  |      |      |          |     |                             |                                                    |
|       |                                         |               |              |          |              |     |          | 1          |            |           |    |      |      |          |     |                             | 246∼ 250.5 m                                       |
|       | - V - V - V - V - V - V - V - V - V - V | Ad            | 2            |          |              |     |          |            | 1          | 1         | 1. |      |      |          |     |                             | sheared and altered in<br>meny calcite filled join |
|       | <b>``</b> ````                          | Agg           | ?            | ?        |              |     |          | /          | 7          |           |    |      |      |          |     | См                          |                                                    |
|       |                                         |               |              |          |              |     |          | . /        |            |           | -  |      |      |          |     | . LAM                       | contact between aggle                              |

# Fig. 2-2-36(6) GEOLOGIC LOG OF UPH-01

| -      |                                  |          |                         | <i>د</i> |                                       |       |          |     |                        | ندند       | ch thomas      | -   |    | ·             | -  |                             | OTTI OT                                                       |
|--------|----------------------------------|----------|-------------------------|----------|---------------------------------------|-------|----------|-----|------------------------|------------|----------------|-----|----|---------------|----|-----------------------------|---------------------------------------------------------------|
|        | HOL                              | ENO.     | UPH<br>L. O             | -01      | ELEV                                  | 112   | <u>Ş</u> | X ^ | Υ <b>λ</b> .Α.         | ,<br>VQ    | IN             | CL  | N/ | AT I          | ON | 90°                         | TOTAL DEPTH 400 <sup>m</sup>                                  |
| DEPTH  | SYM-<br>BOL                      | NAME     | L. O<br>WEATH-<br>ERING | JOINT    | HARD-<br>NESS                         | 8     | R,       | 0 e | ), (°<br>0, (°<br>0 80 | (A)<br>(C) |                | ν A |    | ON<br>UE<br>2 | 0  | ROCK<br>CLASSI-<br>FICATION |                                                               |
| 250    |                                  |          |                         |          | D-5                                   |       |          |     |                        | 7          |                |     |    |               |    | СМ                          | 250.5~26IM<br>sLightly sheared.                               |
|        | 1                                | Αd       | A -2                    | F-2      |                                       |       |          | `   | P                      |            | 1 (1)<br>1 (1) | Í   |    |               |    | Сн                          | oridinth minning                                              |
|        | <b>*****</b>                     | AU       |                         |          |                                       |       |          |     | $ \  $                 | (5         |                |     |    |               |    |                             |                                                               |
|        |                                  |          | ?                       |          |                                       |       |          |     | $\  \ $                |            |                |     |    |               |    |                             |                                                               |
|        |                                  |          | !                       | F-3      |                                       |       |          |     | 9                      | 1          |                |     |    |               |    |                             | 253∼ <i>2</i> 58 <sup>m</sup>                                 |
|        |                                  |          | <del></del>             |          |                                       |       |          |     |                        |            |                |     |    |               |    |                             | meny calcite filled thick joints observed.                    |
|        |                                  |          |                         |          |                                       |       |          |     |                        | Ċ.         |                |     |    |               |    |                             | Joines observed.                                              |
|        |                                  |          | 1 1                     |          |                                       |       |          | ٠   |                        | 4          |                |     |    |               |    |                             |                                                               |
| - 260- | ******                           |          |                         |          |                                       |       |          |     |                        | j          |                | Ī   |    |               |    |                             |                                                               |
|        |                                  |          |                         |          |                                       |       |          |     |                        | 9          |                |     |    |               |    |                             |                                                               |
|        |                                  |          |                         |          |                                       |       |          |     |                        | 2          |                |     |    |               |    |                             | joints are rare.                                              |
|        |                                  |          |                         |          |                                       |       |          |     |                        |            |                |     |    |               | ·  |                             |                                                               |
|        | x x x x                          | Por      |                         |          |                                       |       |          |     |                        |            |                |     |    |               |    |                             | contact between andesits<br>and porphyrite oriented<br>at 60° |
|        | ìš                               | 1 01     |                         |          |                                       |       |          |     | . :                    |            |                |     |    |               |    |                             | at 60°                                                        |
|        | 以公                               | Agg      |                         |          |                                       |       | i        |     |                        | 1          |                |     |    |               |    | В                           |                                                               |
|        |                                  | Agg      |                         |          |                                       |       |          |     |                        | 1          |                |     |    |               |    |                             | flow breccia?                                                 |
| 270-   |                                  |          |                         |          | · · · · · · · · · · · · · · · · · · · |       |          |     |                        | - 4        |                |     |    | L             |    |                             |                                                               |
|        | 次过                               | 1 Tr     |                         |          |                                       |       | ;        | . ; |                        | 1          |                |     |    |               |    |                             |                                                               |
|        |                                  |          | - 1                     |          | :                                     | i     | :        | :   |                        | ,          |                |     |    |               |    |                             |                                                               |
|        |                                  |          |                         |          |                                       | :     |          | :   |                        | 3          | Î              |     |    |               |    | · .                         | 274-312m<br>4/5 to 1/3 return water.                          |
|        |                                  |          | . !                     |          |                                       |       |          |     |                        | e e        |                |     |    |               |    |                             |                                                               |
|        | 松村                               |          |                         |          |                                       |       |          | ;   |                        |            | <b>)</b>       |     |    |               |    |                             | agglomerate grades into                                       |
|        | シャネイシィ                           | -        | ?                       | ?        | ?.                                    | İ     | !        |     | . !                    | 26.00      |                |     |    |               |    |                             | ande site.                                                    |
|        |                                  |          |                         |          |                                       | ;     |          | :   |                        | -          |                |     |    |               | •  |                             | grayish and fine grained texture.                             |
| -280-  |                                  |          |                         |          | ,                                     |       |          |     |                        | Ç          |                |     |    |               |    |                             |                                                               |
|        |                                  |          |                         |          |                                       | :     |          |     |                        |            |                |     |    |               |    |                             | :                                                             |
|        |                                  | Αd       |                         |          |                                       | :     | :        |     |                        | ć          |                | :   | ļ  |               |    |                             |                                                               |
|        |                                  | <i>.</i> |                         |          |                                       | i     |          |     |                        | ¢          |                |     |    |               |    |                             |                                                               |
|        | * * * *                          |          | Ta .                    |          |                                       | í     |          | :   |                        |            |                |     |    |               |    |                             | contact between andersire and porphyrite oriented at 50°      |
|        | x x x<br>x x x                   |          | ·                       |          |                                       |       | : f      |     |                        | 3          |                | · : |    |               |    |                             | at 50°                                                        |
|        | * * *<br>* * *                   | 1. 1.    |                         |          |                                       | i     |          |     |                        | 1          |                |     |    |               |    |                             | grayish                                                       |
|        | л я х<br>я х<br>я х х<br>х х     |          |                         |          |                                       |       |          |     | ¢                      | ( )        |                | :   |    |               |    | Сн                          | joints dominant.                                              |
|        | x x x                            | Por      | 1                       |          |                                       |       | -        | 1   |                        | V          |                |     |    |               |    |                             |                                                               |
| -290-  | * * *<br>* * *                   |          |                         |          | . <b>.</b>                            | · · i |          |     |                        | +          |                | ;   |    |               |    | <u>.</u>                    | joints are rare.                                              |
|        | * * *<br>* * *                   | _        |                         |          |                                       |       |          |     |                        | 9          | P :            |     |    |               |    | -                           |                                                               |
|        | * * *<br>* * *                   |          |                         |          |                                       | 1     |          | i   |                        |            |                |     |    |               |    |                             |                                                               |
|        | * * *<br>* * *                   |          |                         |          | * .                                   |       |          |     |                        | þ          |                |     |    |               |    |                             |                                                               |
|        | * * *                            |          |                         |          |                                       |       |          | .   |                        |            |                |     |    |               |    |                             |                                                               |
|        | * * *<br>* * *<br>* * *          |          | - 1                     |          |                                       | 1     |          | 1   |                        | 1          |                |     |    |               | -  |                             |                                                               |
|        | * * *<br>* *<br>* *              | 46 T 4 T |                         |          |                                       | .     | - 1      |     |                        | d          | }              |     |    |               |    | В                           |                                                               |
|        | : X - X<br>X X X<br>X X<br>X K X |          | <br>                    |          |                                       |       |          |     |                        | \$ .       |                |     | :  |               |    |                             |                                                               |
| 300    | R                                |          |                         |          |                                       |       |          |     |                        |            |                |     |    |               |    |                             |                                                               |