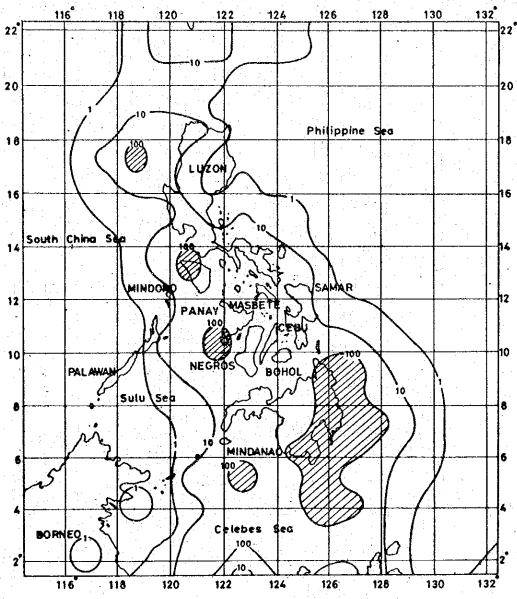

| 80                           | 78          | 97            |
| Probability 500<br>Strength   | 500 years | 128                | 26                           | 101         | 50            |



## Predominant Time of Maximum Earthquake Acceleration



Diduyon Hydroelectric Project Upper Cagayan River Republic of the Philippines Japan International Cooperation Agency

Predominant Time of Maximum

Earthquake Acceleration

October 1980 Fig 2-3-2

# Probability Diagram of Anticipated Seismic Intensity at Diduyon Damsite (1901–1977)



Diduyon Hydroelectric Project , Upper Cagayan River Republic of the Philippines Japan International Cooperation Agency

Probability Diagram of Anticipated Seismic Intensity at Diduyon Damsite

October 1980 Fig. 2-3-3

## Seismicity of the Philippines



Seismicity Contours are numbered in  $10^{15}\,\mathrm{ergs}~\mathrm{km}^{-2}~\mathrm{year}^{-1}$ 

Legend

O se

-Seismicity of 10<sup>17</sup> ergs km² year<sup>1</sup>

Diduyon Hydroelectric Project
Upper Cagayan River
Republic of the Philippines
Japan International Cooperation Agency

Seismicity of the Philippines

October 1980 Fig. 2-3-4



# Relation between Average Acceleration Spectrum and Average Dynamic Coefficient



Diduyon Hydroelectric Project
Upper Cagayan River
Republic of the Philippines
Japan International Cooperation Agency

Relation between Average Acceleration Spectrum and Average Dynamic Coefficient

October 1,980 Fig. 2-3-6

#### 2.4. Hydrology

#### 2.4.1. Highwater Discharge

#### (1) Outline

In designing a dam, it is necessary to calculate the design flood volu