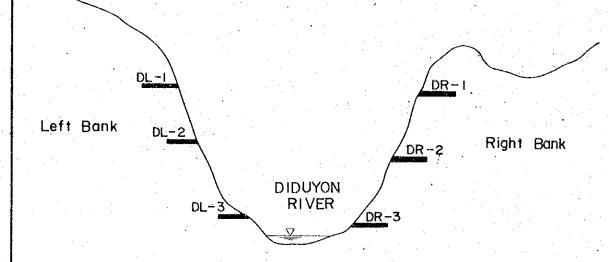

Fig. 2-2-36 (3) GEOLOGIC LOG OF UPH-01

| . [  | JAKE  | .HULL       | No.       | LINH    | nan fili     | 3-1 1-1/2             | 1 I I  | 1 3114   |          |                                              |          |          |            |        |     |              |                             |                                            |
|------|-------|-------------|-----------|---------|--------------|-----------------------|--------|----------|----------|----------------------------------------------|----------|----------|------------|--------|-----|--------------|-----------------------------|--------------------------------------------|
|      |       |             | ~ = ~     | -x+-X-  | $-XX$ $\cap$ | and making the Walter |        | <u> </u> | 527      | N. A                                         | 170      | 1140     | اجاي       | 11/A   | 761 | Ų.           | 9 0°                        | TOTAL DEPTH 400m                           |
| - In | нгчэх | SYM-        | G E O     | F O     | υ Y          | MARO-                 | W<br>B | R<br>R   | RCC<br>C | γt                                           | %)<br>%) | ,        | U(<br>/ /\ | 3E (   | 11  |              | ROCK<br>CLASSI-<br>FICATION | REMARKS                                    |
| Ľ    |       | SYM-<br>BOL | NAME      | ERING   | JOINT        | NESS                  |        | 2 4      | Q.[      | Ö 😥                                          | ) 100    | ę        | ```        | Ll     | 3   | o            | FICATION                    |                                            |
|      | 100   | 250         |           |         |              |                       |        |          |          |                                              | Sal      |          |            |        |     |              |                             | grayish with purplish tints.               |
| ŀ    |       | 以写          |           | 1       | F1           | D - 1                 |        |          |          |                                              | N.       |          |            |        |     |              |                             |                                            |
|      |       |             |           | A 3     |              | 3.3                   | 1.7    |          |          |                                              | *        | 1, 1     |            |        |     |              |                             | closts are granular.                       |
| -    |       | 70.1        |           | A-2     |              |                       | . i .  |          |          |                                              | 1        |          |            |        |     | ; : i        | 8                           |                                            |
| П    |       | 556         |           |         | - A          | 1241                  |        |          |          |                                              | 8        | ·        |            |        |     | : :          |                             |                                            |
| .  - |       | 100         |           |         | F-2          | ?                     |        |          | 1        |                                              |          |          |            |        |     |              |                             |                                            |
| 1    |       | (公)         |           |         |              |                       |        |          |          | 1                                            |          |          |            | 1      |     |              |                             | foints are very rare.                      |
| 1    |       | 7(5)        | 1 1       |         |              |                       |        |          |          |                                              |          | )<br>    |            | ٠.     |     |              |                             |                                            |
| Т    |       | <b>CNS</b>  |           |         |              |                       |        |          |          | :                                            |          |          | 1          | 1      |     |              |                             |                                            |
| 1    | ٠ . ا | 534         |           | Λ - 1   | ?            | D-1                   |        |          |          | •                                            |          |          |            | . 4    |     |              |                             |                                            |
| 1    | 1     | 公公          |           | A-1     |              |                       |        |          |          |                                              | 4        |          |            |        | 1.  | 1.           |                             |                                            |
| -    | 110-  | 4-5-4       |           |         |              |                       |        |          |          |                                              | 138      |          |            |        |     | -            |                             |                                            |
| 1    |       |             |           |         | '            |                       |        |          |          |                                              |          |          |            |        |     |              |                             |                                            |
| 1    |       | 公公          |           |         | F-1          |                       |        |          |          |                                              | {        |          |            | -      |     | 4            |                             |                                            |
|      |       | グバ          |           | 11      |              |                       |        | 7        |          |                                              | 1        |          |            |        |     |              |                             | it contains meny pebbles                   |
|      | 1     | 心不          |           |         |              |                       |        |          |          |                                              | , a      |          |            | 1      |     | 4            |                             | it contains many pabbles and few boulders. |
| - [  |       | 11/2        | Agg       |         |              |                       |        | . "      | 1        |                                              | W        | <b> </b> |            |        |     |              |                             |                                            |
|      |       |             |           |         |              | ን                     |        |          |          |                                              |          |          |            |        |     |              | 1                           |                                            |
| .    |       | シジ          |           |         |              |                       |        |          |          |                                              |          |          |            |        |     |              |                             |                                            |
|      |       | 23/7        |           |         |              | - 1                   |        |          |          |                                              |          | <b>.</b> | •          |        |     | ٠.           |                             |                                            |
|      |       |             |           |         |              |                       |        |          |          |                                              | 1        | l        |            | -      |     |              |                             |                                            |
| 1    |       | 1212        |           | :       |              |                       |        |          |          |                                              | 33       |          |            |        |     | 1            |                             |                                            |
|      |       | 25.5        |           |         |              |                       |        |          |          |                                              | ن ا      |          |            |        |     |              |                             |                                            |
| -    | 120   | (15/21)     |           |         |              |                       |        |          |          | 1                                            | 1        |          |            |        |     | <del> </del> | <b></b>                     |                                            |
| ١    | ٠. ا  | 12.13       |           |         |              |                       |        |          | ļ ·      |                                              | {        |          |            |        | İ   |              |                             |                                            |
| 1    |       | シンド         |           |         |              |                       |        | 1.0      |          | 1 1                                          | 1        |          |            |        |     |              |                             |                                            |
| 1    | - 1   | クとの         |           |         | F-1          | 14.17                 |        |          |          |                                              | 1        |          | ٠,         |        | ,   |              |                             |                                            |
|      |       | いじ          |           |         |              | D - I                 |        | -63      | 1        | 1.                                           |          |          |            | - 1 pt |     |              |                             |                                            |
|      |       | ****        | Ad        | ٠.      |              | ו - טן                | ŀ      |          |          | ļ. •                                         |          |          |            |        | 1   | :            |                             |                                            |
| 1    |       | *****       |           |         | F-2          |                       | İ      |          |          | ļ. ī.                                        |          |          |            |        |     |              |                             |                                            |
| 1    |       |             | Tf br     |         | " -          |                       |        |          |          |                                              |          |          |            |        |     |              |                             |                                            |
| ı    |       |             | alt       | ,       |              |                       |        |          |          |                                              |          | ,        |            | -      |     | Ì            |                             |                                            |
| I.   |       |             |           | A1      |              |                       |        |          |          |                                              | k        | . }      |            |        |     |              |                             |                                            |
| 1    |       | 333         |           |         | F-3          |                       | ,      |          |          |                                              | Ŷ        |          |            |        | ļ   |              |                             | it contains few pebbles.                   |
| 1    |       | 分分          |           |         |              | ?                     |        | -        |          | `                                            | 1        |          |            | 7      |     |              |                             | il comdine law here me.                    |
| Γ    | 130   | 7.33        | A = =     |         |              |                       |        | -        | !        |                                              |          |          |            |        |     |              |                             | highly altered.                            |
| ı    |       | ンシブ         | Agg       |         | F-1          |                       |        | -        |          | -                                            | - 3      |          |            |        |     |              |                             | nighty dilarad.                            |
|      |       | 136         |           | 1.      |              |                       |        |          |          | !<br>                                        |          |          | : .*       |        |     |              |                             | 132.8 ~ 133m                               |
|      |       | 441         | 11.0      |         |              |                       |        | 1        |          | : -                                          |          |          |            | =      |     | ļ            |                             | recemented fault.                          |
|      |       |             |           |         |              |                       |        |          |          |                                              | 1        |          | ٠.         |        | İ   |              |                             |                                            |
|      | •     | 的沙          |           |         |              | D-1                   |        |          | 1        | !                                            |          | }        |            |        |     |              |                             | it contains meny pebbles                   |
|      | ł     | とうい         | -         |         |              |                       |        | i        | 1.       |                                              | Ì        |          | •          |        |     |              |                             | and few boulders.                          |
|      | •     | (1)         |           |         |              |                       |        |          | 1        |                                              |          |          |            |        |     |              |                             |                                            |
| ľ    | 1     | 11/2        |           |         |              |                       |        |          |          | i                                            |          | <b>[</b> |            |        |     |              |                             |                                            |
| 1    | Ì     | シベン         |           |         |              |                       | 1      |          |          | .                                            | Ŋ.       |          |            | - 1    | ļ   |              |                             |                                            |
|      |       | 队公          | 1.        |         |              |                       |        |          | 1        |                                              | į į      |          |            |        | 1   |              |                             |                                            |
| · ]_ | 140   | 44          |           | ·       |              |                       |        | ·<br>    |          | <u>                                     </u> |          | -        |            |        |     |              | <u> </u>                    |                                            |
|      |       | <b>\?</b> \ |           |         |              | 1                     |        |          | İ        |                                              |          |          |            |        |     |              |                             |                                            |
|      | 1     |             |           |         |              |                       |        |          |          |                                              | Ĵ        | l i      | 1          |        | '   |              |                             |                                            |
|      | l     | ((4))       |           | : .     |              | ?                     |        |          |          |                                              | 1        |          |            |        |     |              |                             |                                            |
|      |       | 以外          |           |         |              |                       | : .    | ·        | 1        |                                              |          | ,        |            |        |     |              |                             |                                            |
|      |       | という         |           |         |              |                       |        | İ.       |          |                                              | 1        |          |            |        |     |              |                             |                                            |
|      |       | <b>%</b> 18 |           |         |              |                       |        | :        | 1 : -    | -                                            | £.       |          |            |        |     |              |                             |                                            |
| :    |       | 经形          |           | 2 - 4 - |              |                       | -      | 1        |          |                                              | 1        | ,        |            |        |     | ļ.           |                             |                                            |
|      |       | 11-5        |           |         |              |                       | }      | •        |          |                                              | 3        | þ        |            |        |     |              |                             |                                            |
| -  - | ľ     | <b>1889</b> |           |         |              |                       |        | ,        |          |                                              | 100 m    |          |            |        | i., | Ì            | • • •                       |                                            |
| 1    |       | 133         |           |         |              |                       |        |          |          |                                              | 1        |          |            |        |     | Ì            |                             | 148^ 200.8m                                |
|      | _     | 141         |           |         | ,            |                       | •      |          |          |                                              | 1        |          |            |        |     |              |                             |                                            |
| L.   | 150   | دعد         | لـــــــا |         | <u> </u>     |                       | L      | L        |          | ـــا                                         | _ :      | لسا      |            |        | L   | <u>L;</u>    | <u> </u>                    | no return water.                           |

Fig. 2 - 2-36 (4) GEOLOGIC LOG OF UPH-01

| anal   | EHOL          | WAREGUEEN | Control to be designed in the last | -            | ELEV            | *******  |     |         |          | -           |          |          |      | _       |        | Oi<br>Toos | TOTAL DEPTH 400 m                                                                |
|--------|---------------|-----------|------------------------------------|--------------|-----------------|----------|-----|---------|----------|-------------|----------|----------|------|---------|--------|------------|----------------------------------------------------------------------------------|
|        |               | Ĝ E C     | ) [ ()                             | GY           |                 | KÖ       | Ř   | ŘŤ(     | XX.      | RY          | 1        | III      | GF   | ŌÑ      |        | ROCK       |                                                                                  |
| DEPTH  | SYM-<br>BOL   | NAME      | WEATH                              | JOINT        | HARD-           | 8        | Ŕ.  | Q.      | Ď. (     | %)          |          | V A      | λĽ   | ŲΕ      | m      | CLASSI     | REMARKS                                                                          |
| 150    | BOL           |           | EKINO                              | <del> </del> | INESS           |          | ř   | 0 0     | <u> </u> | 100         |          | -        | Ĭ    | -       | · ·    | FICATION   |                                                                                  |
|        | 於公            | . T. P.   |                                    |              |                 |          | İ   |         |          | 1           |          |          |      |         |        | B          |                                                                                  |
|        | PXX           |           |                                    |              |                 |          |     |         |          | 3           |          |          |      |         |        |            |                                                                                  |
|        | <b>F7-7-7</b> |           |                                    |              |                 |          |     |         | ١٠.      |             | ľ        | į<br>į   |      |         |        |            |                                                                                  |
|        | 133           |           |                                    |              |                 |          |     |         |          | 1           |          |          |      |         |        |            |                                                                                  |
|        | 形的            |           |                                    |              |                 |          |     |         |          |             |          | :        |      | į       |        |            |                                                                                  |
|        | ke s          |           |                                    |              |                 |          |     |         |          | 4           | ľ        |          |      | Ì       |        |            |                                                                                  |
| ļ      | 以公            | * *       |                                    | ,            |                 |          |     |         | ļ        | 1           |          |          |      |         |        |            | dark gray with shades of green.                                                  |
|        | 44            |           |                                    | ·            |                 |          |     |         |          |             |          |          |      |         |        |            |                                                                                  |
|        |               |           |                                    |              |                 |          |     |         |          | 60          | Ι.       |          |      |         |        |            |                                                                                  |
| - 160- |               |           | ļ                                  | ļ            |                 | <u> </u> | ļ   |         | ļ        | 3           | _        | <u> </u> |      | <u></u> |        |            |                                                                                  |
|        |               |           |                                    |              |                 |          |     |         |          | ļ.          |          |          |      |         |        |            |                                                                                  |
|        | 15.5          | 1         | <b>.</b> .                         |              |                 |          |     |         |          |             | ľ        |          | į    |         |        |            |                                                                                  |
|        |               |           |                                    |              |                 |          |     |         |          | *           |          | ١.       |      |         |        |            |                                                                                  |
|        | 17.73         |           |                                    |              |                 |          |     |         |          | N. S.       |          |          |      |         |        |            |                                                                                  |
|        | 拉汉            |           |                                    |              |                 |          |     |         |          | X           | P        |          |      |         |        |            | 165.7 ∼ 165.9m                                                                   |
|        | 222.22        | 1         | :.                                 |              |                 |          |     |         |          | 7           | 1        | :        |      |         |        |            | recemented shear zone                                                            |
|        | 133           |           | • •                                |              |                 |          |     |         |          | 1           |          |          |      |         |        | :          | oriented at 25°                                                                  |
|        |               | :         | :                                  |              |                 |          |     |         |          |             | <b>)</b> | 1<br>}   |      |         |        |            | 166.2 ~ 168.3m                                                                   |
|        | 133           |           |                                    |              |                 |          |     | •       |          |             |          |          |      |         |        |            | few calcite filled thick                                                         |
| -170-  | (1)           |           |                                    |              | <u> </u>        |          |     | ÷       |          | ,           |          | į        |      |         | ;<br>; |            | few calcite filled thick<br>joints (max.100mm) observed<br>oriented at 20 to 35. |
|        | 分割            |           | + 2                                |              |                 |          |     |         |          | Ç           | ) —      |          |      |         |        |            | 1716 - 1717M                                                                     |
|        | ZZZZZZ        |           |                                    |              |                 |          |     |         |          | ė           |          | :        | Ì    |         |        |            | 171.6 ~ 171.7 m                                                                  |
|        |               |           |                                    |              |                 |          |     | !       |          |             |          |          |      |         |        |            | recemented shear zone<br>oriented at 40°                                         |
|        |               |           |                                    |              |                 |          |     |         |          | Ţ           | þ        | *        | :    |         |        |            | orienta at 191                                                                   |
|        |               | Agg       | A-1                                | F-!          | ?               | . !      |     |         |          | - <u>}</u>  |          | ;        |      |         |        |            |                                                                                  |
|        | 123           |           |                                    |              |                 |          |     |         | i :      | ***         |          | : 1      |      |         |        |            |                                                                                  |
|        | 以引            |           |                                    |              |                 |          |     |         |          | Š           | <b>,</b> |          |      |         | !      |            |                                                                                  |
|        | 医公            |           |                                    |              | •               |          |     |         |          |             |          |          |      |         |        |            |                                                                                  |
|        | 於記述           |           |                                    |              |                 |          | !   |         |          |             |          | i .      |      | -       | ĺ      |            |                                                                                  |
|        | 1             |           |                                    |              |                 |          | -   |         |          | d           | <b>,</b> |          | . •  |         |        | ;          |                                                                                  |
| -180-  | 门学            | 7         |                                    |              |                 |          |     |         |          | ¥           |          | •        |      |         |        |            |                                                                                  |
|        |               |           |                                    |              |                 |          |     |         |          |             | ľ        | 1        |      |         |        |            |                                                                                  |
|        |               |           | \                                  |              |                 |          |     |         |          | 7           |          |          |      |         |        |            | araviah with abada at                                                            |
|        | 区刻            | 2.50      |                                    |              |                 |          |     | ;       | :        | ĵ,          |          |          |      |         |        |            | grayish with shades of red.                                                      |
|        | 区划            |           |                                    |              |                 | .        |     |         |          |             |          |          |      | . !     |        | . [        |                                                                                  |
|        | <b> </b>      |           |                                    | .            |                 |          | :   |         |          |             |          |          |      |         |        | ٠.         |                                                                                  |
|        | 17:51         |           |                                    |              | . :             | .        | !   | ,       |          | , and       |          |          |      |         |        |            | The Marketine                                                                    |
|        | 1551          | 1.1       |                                    |              |                 |          |     |         |          | 18          |          |          |      |         |        |            |                                                                                  |
|        | 区别            |           |                                    |              | 7 - 3<br>35 - 1 |          | į   | . : . : |          | 4           | <b>)</b> | . !      |      |         |        |            |                                                                                  |
|        | <b>15.73</b>  |           |                                    |              |                 |          | . } |         | :        |             |          |          |      |         |        |            |                                                                                  |
| - 190- | 11:05         |           |                                    | :            |                 |          | ;   | - +     |          |             |          | ,        |      |         |        |            |                                                                                  |
|        | 於公            |           |                                    |              |                 |          |     | . :     |          |             |          |          |      |         |        |            |                                                                                  |
|        | 以到            |           |                                    |              |                 |          |     | î       |          | J           |          |          |      |         |        |            |                                                                                  |
|        | 4.7.          |           |                                    |              |                 |          |     | 1       |          |             |          | 1        | -; · |         |        | Сн         | 193 ^ 193 I m                                                                    |
|        | X X X         | Por       |                                    |              | Transfer        |          |     |         | ŀ        | $\parallel$ |          |          |      |         |        | οn         | recemented shear zone oriented at 20°                                            |
|        | × × ×         | ' ''      |                                    |              |                 |          |     |         | . !      | 9           |          |          |      | ĺ       | . !    | . :        | 193.1~ 195.6m                                                                    |
|        | <b>大小</b>     |           |                                    |              |                 |          | ļ   | .       | _        | 4           |          |          |      |         |        |            | dyke? contains hornblend                                                         |
|        | 公公            | Agg       |                                    |              |                 |          |     | İ       |          |             |          |          |      |         |        |            | phenocryst range from 2 to                                                       |
|        | 泛江            |           |                                    |              |                 |          |     |         |          | ý           | )        |          |      |         |        |            | lO mm.                                                                           |
|        | 沙河            |           |                                    |              |                 |          |     |         | .        | 3           |          |          | •    |         |        |            |                                                                                  |
| 200    | レンジ           |           |                                    |              |                 |          |     |         |          |             |          |          |      |         |        | . 4        |                                                                                  |

| BORE  | HOL                                     | E No.         |              |          | ELEV         | ATI | ON       |            | ******     | - Checker | IN | ČLI  | NΑ   | TIC      | NC  | 908                         | UPH - OI<br>TOTAL DEPTH 4                          |
|-------|-----------------------------------------|---------------|--------------|----------|--------------|-----|----------|------------|------------|-----------|----|------|------|----------|-----|-----------------------------|----------------------------------------------------|
| DEPTH | SYM-                                    | G E C<br>NAME | L O<br>MEATH | G Y      | HARD-        |     | R.       | REC<br>Q.I | XXXI<br>D. | FY<br>(%) | 1  | Ü    | 31.7 | JE<br>JE |     | ROCK<br>CLASSI-<br>FICATION | REMARKS                                            |
| 200   | BOL.                                    | TAPHYIC.      | ERING<br>A-I | FET      | NESS         | 2   | 2 4      | o e        | 0 9        | 0 100     |    | \$ P | 0 #  | 3 2      | )   | FICATION                    | grayish with purpLish tints                        |
|       | 公心                                      |               | 14.          |          | D-1          |     |          | a          |            |           |    |      |      |          |     | Сн                          | Grafton with bosberan into                         |
|       | 图                                       |               |              | F-2      | 1111         |     |          |            | V          |           |    |      |      |          |     |                             |                                                    |
|       |                                         | Agg           |              | 1 6-     |              | i   |          |            |            |           |    |      |      |          |     |                             |                                                    |
|       | 经济                                      |               |              |          |              |     |          |            |            | Į į       |    |      |      |          |     |                             |                                                    |
|       | <b>200</b>                              |               |              |          | 1            |     |          |            | . :        |           |    |      |      |          |     |                             |                                                    |
|       | 2/2/                                    |               |              | ?        | Y            |     | ľ        |            |            | 1         |    |      |      |          |     |                             |                                                    |
|       |                                         |               |              |          |              |     |          |            |            | 30        |    |      |      |          |     |                             |                                                    |
| -210- | 泛经                                      |               |              |          |              |     |          |            |            |           |    | 4.   |      |          |     |                             |                                                    |
| 210-  |                                         |               |              | F-2      |              |     |          |            |            | X.        |    |      |      |          |     |                             |                                                    |
|       |                                         |               |              |          | <del> </del> |     |          |            |            |           |    |      |      | 1.       |     |                             |                                                    |
|       | 常                                       |               |              | F- 3     | D - 1        |     |          |            |            | 1         | •  |      |      |          |     | В                           |                                                    |
|       |                                         |               | ე            |          |              |     |          |            |            | 1         |    | : .  |      |          | . : |                             |                                                    |
| Ŷ,    | <b>1527</b>                             |               |              |          |              |     |          |            | ١.         |           |    |      |      |          |     |                             |                                                    |
|       | 沙兴                                      |               |              |          |              |     |          |            |            |           |    |      |      |          |     |                             |                                                    |
|       | 320                                     | 1             |              | ?        |              |     |          |            |            |           |    |      |      |          |     |                             |                                                    |
|       | 13/3                                    |               |              |          |              |     |          |            |            | 1         |    |      |      |          |     |                             | 219.5 ~ 22Im                                       |
| -220- | 333                                     |               |              | <u> </u> | ?            |     |          | ļ          | ļ<br>      | 1         |    |      |      |          |     | <b> </b>                    | few colcite filled this joints (max 40mm)observ    |
|       | 23                                      | ]             |              | F-3      | <u> </u>     |     |          |            |            |           |    |      |      |          | . ! |                             | oriented at Low angle.                             |
| 1     | 於公                                      |               |              | -        |              |     |          |            |            | 2         |    |      |      |          | -   |                             |                                                    |
|       |                                         |               |              |          |              |     |          | 1          |            |           |    |      |      |          |     |                             |                                                    |
|       |                                         | 1             |              | ?        |              |     |          |            |            |           |    |      |      |          |     |                             |                                                    |
|       | 法                                       |               |              |          |              |     |          | -          |            | 1         |    |      |      |          |     |                             |                                                    |
|       | 泛                                       | 1             |              | -        | <u> </u>     |     |          |            | ļ          | V         |    |      |      |          |     |                             |                                                    |
|       |                                         | }             |              | F-2      | D I          |     |          |            |            |           | \$ |      |      |          |     |                             |                                                    |
|       | 法                                       |               |              |          |              |     |          |            |            |           |    |      |      |          | .;  |                             |                                                    |
| -230- |                                         | -             | ·            |          |              |     | -        | +-         | ļ.—        |           | -  | -    |      |          |     |                             |                                                    |
|       |                                         |               | A-1          |          |              |     |          |            |            |           |    |      |      |          | ٠   |                             |                                                    |
|       | 沙兴                                      |               |              |          | '            |     |          | !          | ,          | 1         |    |      |      | ,        |     |                             |                                                    |
|       |                                         |               |              | ?        | D-2          |     |          |            |            |           | b  |      |      |          | -   |                             |                                                    |
|       | <b>小</b> 公                              |               |              | '        |              |     |          | -          | !          |           |    |      |      |          |     |                             |                                                    |
|       | 民於                                      |               | 7            |          |              |     |          |            |            | "         |    | . '  |      |          | ,   |                             |                                                    |
|       |                                         | ]             | ,            |          |              |     |          |            |            |           | •  |      |      |          |     | 1                           |                                                    |
|       | <b>(</b> 於)                             |               |              |          | <b> </b>     |     | 1        |            |            |           |    |      |      |          |     |                             |                                                    |
| 240   | 33                                      |               |              |          | l            |     | <u>.</u> |            |            |           |    |      |      |          |     | ·                           | *                                                  |
|       | 133                                     | 1             |              |          |              |     |          |            |            | -         |    |      |      |          |     |                             |                                                    |
|       | 気や                                      | 1             | 2 12 1       |          |              |     | •        | 1          | 1          |           |    |      |      |          |     |                             |                                                    |
| ·     |                                         |               | A-1          | F-I      | ?            | .,  |          |            |            | 1         | Ì  |      |      |          |     |                             |                                                    |
|       |                                         |               |              |          |              |     |          | 1          |            |           |    |      |      |          |     |                             | 246∼ 250.5 m                                       |
|       | - V - V - V - V - V - V - V - V - V - V | Ad            | 2            |          |              |     |          |            | 1          | 1         | 1. |      |      |          |     |                             | sheared and altered in<br>meny calcite filled join |
|       | <b>``</b> ````                          | Agg           | ?            | ?        |              |     |          | /          | 7          |           |    |      |      |          |     | См                          |                                                    |
|       |                                         |               |              |          |              |     |          | . /        |            |           | -  |      |      |          |     | . LAM                       | contact between aggle                              |

# Fig. 2-2-36(6) GEOLOGIC LOG OF UPH-01

| -      |                                  |          |                         | <i>د</i> |                                       |       |          |     |                        | ندند       | ch thomas      | -   |    | ·             | -  |                             | OTTI OT                                                       |
|--------|----------------------------------|----------|-------------------------|----------|---------------------------------------|-------|----------|-----|------------------------|------------|----------------|-----|----|---------------|----|-----------------------------|---------------------------------------------------------------|
|        | HOL                              | ENO.     | UPH<br>L. O             | -01      | ELEV                                  | 112   | <u>Ş</u> | X ^ | Υ <b>λ</b> .Α.         | ,<br>VQ    | IN             | CL  | N/ | AT I          | ON | 90°                         | TOTAL DEPTH 400 <sup>m</sup>                                  |
| DEPTH  | SYM-<br>BOL                      | NAME     | L. O<br>WEATH-<br>ERING | JOINT    | HARD-<br>NESS                         | 8     | R,       | 0 e | ), (°<br>0, (°<br>0 80 | (A)<br>(C) |                | ν A |    | ON<br>UE<br>2 | 0  | ROCK<br>CLASSI-<br>FICATION |                                                               |
| 250    |                                  |          |                         |          | D-5                                   |       |          |     |                        | 7          |                |     |    |               |    | СМ                          | 250.5~26IM<br>sLightly sheared.                               |
|        | 1                                | Αd       | A -2                    | F-2      |                                       |       |          | `   | P                      |            | 1 (1)<br>1 (1) | Í   |    |               |    | Сн                          | oridinth minning                                              |
|        | <b>*****</b>                     | AU       |                         |          |                                       |       |          |     | $ \  $                 | (5         |                |     |    |               |    |                             |                                                               |
|        |                                  |          | ?                       |          |                                       |       |          |     | $\  \ $                |            |                |     |    |               |    |                             |                                                               |
|        |                                  |          | !                       | F-3      |                                       |       |          |     | 9                      | 1          |                |     |    |               |    |                             | 253∼ <i>2</i> 58 <sup>m</sup>                                 |
|        |                                  |          | <del></del>             |          |                                       |       |          |     |                        |            |                |     |    |               |    |                             | meny calcite filled thick joints observed.                    |
|        |                                  |          |                         |          |                                       |       |          |     |                        | Ċ.         |                |     |    |               |    |                             | Joines observed.                                              |
|        |                                  |          | 1 1                     |          |                                       |       |          | ٠   |                        | 4          |                |     |    |               |    |                             |                                                               |
| - 260- | ******                           |          |                         |          |                                       |       |          |     |                        | j          |                | Ī   |    |               |    |                             |                                                               |
|        |                                  |          |                         |          |                                       |       |          |     |                        | 9          |                |     |    |               |    |                             |                                                               |
|        |                                  |          |                         |          |                                       |       |          |     |                        | 2          |                |     |    |               |    |                             | joints are rare.                                              |
|        |                                  |          |                         |          |                                       |       |          |     |                        |            |                |     |    |               | ·  |                             |                                                               |
|        | x x x x                          | Por      |                         |          |                                       |       |          |     |                        |            |                |     |    |               |    |                             | contact between andesits<br>and porphyrite oriented<br>at 60° |
|        | ìš                               | 1 01     |                         |          |                                       |       |          |     | . :                    |            |                |     |    |               |    |                             | at 60°                                                        |
|        | 以公                               | Agg      |                         |          |                                       |       | i        |     |                        | 1          |                |     |    |               |    | В                           |                                                               |
|        |                                  | Agg      |                         |          |                                       |       |          |     |                        | 1          |                |     |    |               |    |                             | flow breccia?                                                 |
| 270-   |                                  |          |                         |          | · · · · · · · · · · · · · · · · · · · |       |          |     |                        | - 4        |                |     |    | L             |    |                             |                                                               |
|        | 次过                               | 1 Tr     |                         |          |                                       |       | ;        | . ; |                        | 1          |                |     |    |               |    |                             |                                                               |
|        |                                  |          | - 1                     |          | :                                     | i     | :        | :   |                        | ,          |                |     |    |               |    |                             |                                                               |
|        |                                  |          |                         |          |                                       | :     |          | :   |                        | 3          | Î              |     |    |               |    | · .                         | 274-312m<br>4/5 to 1/3 return water.                          |
|        |                                  |          | . !                     |          |                                       |       |          |     |                        | e e        |                |     |    |               |    |                             |                                                               |
|        | 松村                               |          |                         |          |                                       |       |          | ;   |                        |            | <b>)</b>       |     |    |               |    |                             | agglomerate grades into                                       |
|        | シャネイシィ                           | -        | ?                       | ?        | ?.                                    | İ     | !        |     | . !                    | 26.00      |                |     |    |               |    |                             | ande site.                                                    |
|        |                                  |          |                         |          |                                       | ;     |          | :   |                        | -          |                |     |    |               | •  |                             | grayish and fine grained texture.                             |
| -280-  |                                  |          |                         |          | ,                                     |       |          |     |                        | Ç          |                |     |    |               |    |                             |                                                               |
|        |                                  |          |                         |          |                                       | :     |          |     |                        |            |                |     |    |               |    |                             | :                                                             |
|        |                                  | Αd       |                         |          |                                       | :     | :        |     |                        | ć          |                | :   | ļ  |               |    |                             |                                                               |
|        |                                  | <i>.</i> |                         |          |                                       | i     |          |     |                        | ¢          |                |     |    |               |    |                             |                                                               |
|        | * * * *                          |          | Ta .                    |          |                                       | í     |          | :   |                        |            |                |     |    |               |    |                             | contact between andersire and porphyrite oriented at 50°      |
|        | x x x<br>x x x                   |          | ·                       |          |                                       |       | : f      |     |                        | 3          |                | · : |    |               |    |                             | at 50°                                                        |
|        | * * *<br>* * *                   | 1. 1.    |                         |          |                                       | i     |          |     |                        | 1          |                |     |    |               |    |                             | grayish                                                       |
|        | л я х<br>я х<br>я х х<br>х х     |          |                         |          |                                       |       |          |     | ¢                      | ( )        |                | :   |    |               |    | Сн                          | joints dominant.                                              |
|        | x x x                            | Por      | 1                       |          |                                       |       | -        | 1   |                        | V          |                |     |    |               |    |                             |                                                               |
| -290-  | * * *<br>* * *                   |          |                         |          | . <b>.</b>                            | · · i |          |     |                        | +          |                | ;   |    |               |    | <u>.</u>                    | joints are rare.                                              |
|        | * * *<br>* * *                   | _        |                         |          |                                       |       |          |     |                        | 9          | P :            |     |    |               |    | -                           |                                                               |
|        | * * *<br>* * *                   |          |                         |          |                                       | 1     |          | i   |                        |            |                |     |    |               |    |                             |                                                               |
|        | * * *<br>* * *                   |          |                         |          | * .                                   |       |          |     |                        | þ          |                |     |    |               |    |                             |                                                               |
|        | * * *                            |          |                         |          |                                       |       |          | .   |                        |            |                |     |    |               |    |                             |                                                               |
|        | * * *<br>* * *<br>* * *          |          | - 1                     |          |                                       | 1     |          | 1   |                        | 1          |                |     |    |               | -  |                             |                                                               |
|        | * * *<br>* *<br>* *              | 46 T 4 T |                         |          |                                       | .     | - 1      |     |                        | d          | }              |     |    |               |    | В                           |                                                               |
|        | : X - X<br>X X X<br>X X<br>X K X |          | <br>                    |          |                                       |       |          |     |                        | \$ .       |                |     | :  |               |    |                             |                                                               |
| 300    | R                                |          |                         |          |                                       |       |          |     |                        |            |                |     |    |               |    |                             |                                                               |