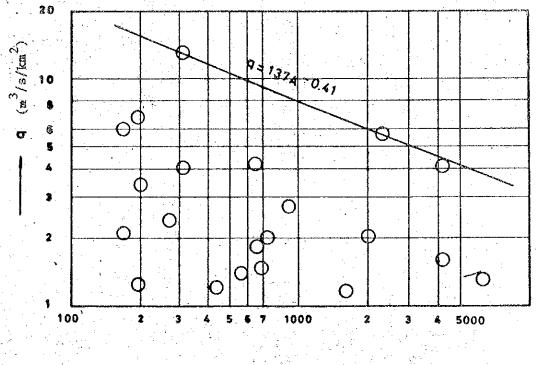

:00 P.M. | 2:00 A.M. | 8:00 A.M. | TOTAL |
|------------------|-----------|-----------|-----------|-----------|-------|
|                  |           |           |           |           |       |
| May 25, 1976     | 171.7     | 141.2     | 162.1     | 130.3     | 605.3 |
| June 30, 1976    | 57.7      | 132.4     | 95.5      | 8.66      | 385.4 |
| October 11, 1974 | 157.0     | 390.2     | 151.4     | 82.8      | 781.4 |
| July 17, 1972    | 57.7      | 128.3     | 142.2     | 151.4     | 479.6 |
| June 6, 1967     | 22.4      | 80.0      | 53.3      | 57.2      | 212.9 |
| October 16, 1967 | 0.3       | 10.2      | 96.3      | 268.0     | 374.8 |
| October 17, 1967 | 445.8     | 334.5     | 167.4     | 31.7      | 979.4 |

Envelope Curve for Observed Peak Flows
In Cagayan River Basin



A (km²)

Diduyon Hydroelectric Project
Upper Cagayan River
Republic of the Philippines
Japan International Cooperation Agency

Envelope Curve for observed Peak Flows in Cagayan River Basin

October 1980 Fig. 2-4-1





Discharge (m³/sec.)

| Period | Flood Disch      | ISTRE (M )       |
|--------|------------------|------------------|
| (year) | Moment<br>Method | Gumbel<br>Method |
| 200    | 27,500           | 32,200           |
| 100    | 24,500           | 28,600           |
| 20     | 17,600           | 20,300           |
| 10     | 14,500           | 16,600           |
| 2      | 6,700            | 7,000            |

Diduyon Hydroelectric Project
Upper Cagayan River
Republic of the Philippines
Japan International Cooperation Agency

Logarithmic Normal Distribution of Flood Discha