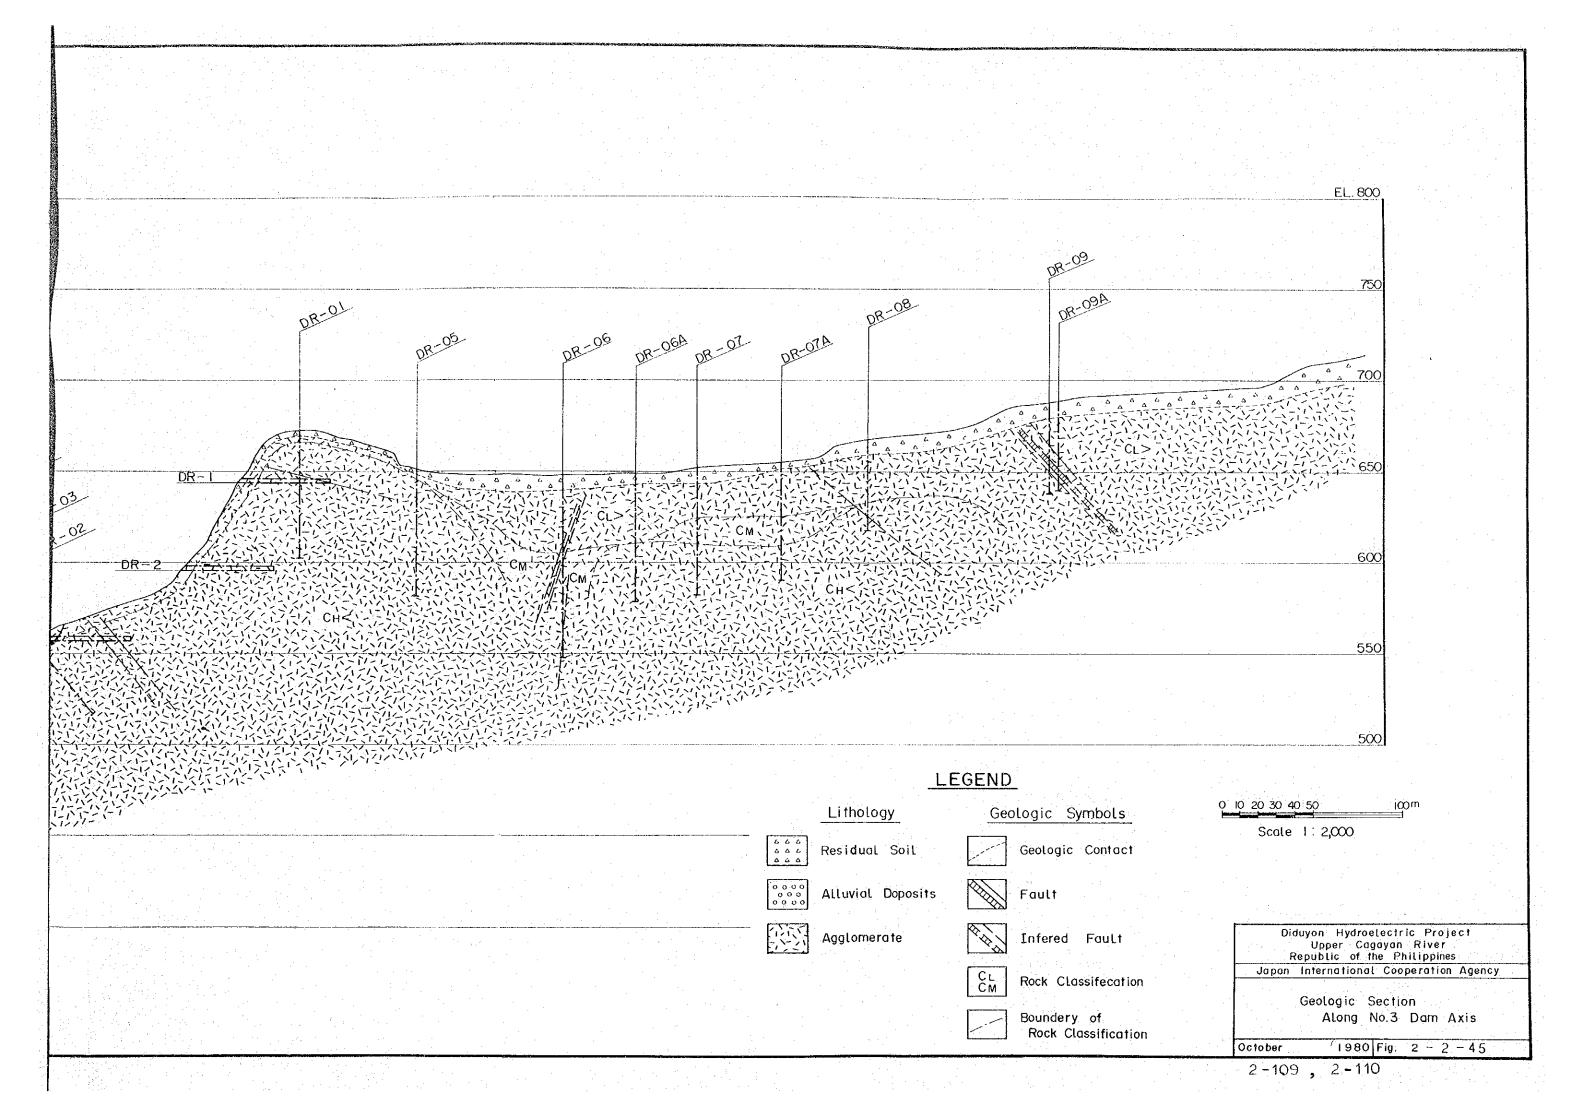

Fig. 2-2-36 (3) GEOLOGIC LOG OF UPH-01

| . [  | JAKE  | .HULL       | No.       | LINH    | nan fili     | 3-1 1-1/2             | 1 I I  | 1 3114   |          |                                              |          |          |            |        |     |              |                             |                                            |
|------|-------|-------------|-----------|---------|--------------|-----------------------|--------|----------|----------|----------------------------------------------|----------|----------|------------|--------|-----|--------------|-----------------------------|--------------------------------------------|
|      |       |             | ~ = ~     | -x+-X-  | $-XX$ $\cap$ | and making the Walter |        | <u> </u> | 527      | N. A                                         | 170      | 1140     | اجاي       | 11/A   | 761 | Ų.           | 9 0°                        | TOTAL DEPTH 400m                           |
| - In | нгчэх | SYM-        | G E O     | F O     | υ Y          | MARO-                 | W<br>B | R<br>R   | RCC<br>C | γt                                           | %)<br>%) | ,        | U(<br>/ /\ | 3E (   | 11  |              | ROCK<br>CLASSI-<br>FICATION | REMARKS                                    |
| Ľ    |       | SYM-<br>BOL | NAME      | ERING   | JOINT        | NESS                  |        | 2 4      | Q.[      | Ö 😥                                          | ) 100    | ę        | ```        | Ll     | 3   | o            | FICATION                    |                                            |
|      | 100   | 250         |           |         |              |                       |        |          |          |                                              | Sal      |          |            |        |     |              |                             | grayish with purplish tints.               |
| ŀ    |       | 以写          |           | 1       | F1           | D - 1                 |        |          |          |                                              | N.       |          |            |        |     |              |                             |                                            |
|      |       |             |           | A 3     |              | 3.3                   | 1.7    |          |          |                                              | *        | 1, 1     |            |        |     |              |                             | closts are granular.                       |
| -    |       | 70.1        |           | A-2     |              |                       | . i .  |          |          |                                              | 1        |          |            |        |     | ; : i        | 8                           |                                            |
| П    |       | 556         |           |         | - A          | 1241                  |        |          |          |                                              | 8        | ·        |            |        |     | : :          |                             |                                            |
| .  - |       | 100         |           |         | F-2          | ?                     |        |          | 1        |                                              |          |          |            |        |     |              |                             |                                            |
| 1    |       | (公)         |           |         |              |                       |        |          |          | 1                                            |          |          |            | 1      |     |              |                             | foints are very rare.                      |
| 1    |       | 7(5)        | 1 1       |         |              |                       |        |          |          |                                              |          | )<br>    |            | ٠.     |     |              |                             |                                            |
| Т    |       | <b>CNS</b>  |           |         |              |                       |        |          |          | :                                            |          |          | 1          | 1      |     |              |                             |                                            |
| 1    | ٠ . ا | 534         |           | Λ - 1   | ?            | D-1                   |        |          |          | •                                            |          |          |            | . 4    |     |              |                             |                                            |
| 1    | 1     | 公公          |           | A-1     |              |                       |        |          |          |                                              | 4        |          |            |        | 1.  | 1.           |                             |                                            |
| -    | 110-  | 4-5-4       |           |         |              |                       |        |          |          |                                              | 138      |          |            |        |     | -            |                             |                                            |
| 1    |       |             |           |         | '            |                       |        |          |          |                                              |          |          |            |        |     |              |                             |                                            |
| 1    |       | 公公          |           |         | F-1          |                       |        |          |          |                                              | {        |          |            | -      |     | 4            |                             |                                            |
|      |       | グバ          |           | 11      |              |                       |        | 7        |          |                                              | 1        |          |            |        |     |              |                             | it contains meny pebbles                   |
|      | 1     | 心不          |           |         |              |                       |        |          |          |                                              | , a      |          |            | 1      |     | 4            |                             | it contains many pabbles and few boulders. |
| - [  |       | 11/2        | Agg       |         |              |                       |        | . "      | 1        |                                              | W        | <b> </b> |            |        |     |              |                             |                                            |
|      |       |             |           |         |              | ን                     |        |          |          |                                              |          |          |            |        |     |              | 1                           |                                            |
| .    |       | シジ          |           |         |              |                       |        |          |          |                                              |          |          |            |        |     |              |                             |                                            |
|      |       | 23/7        |           |         |              | - 1                   |        |          |          |                                              |          | <b>.</b> | •          |        |     | ٠.           |                             |                                            |
|      |       |             |           |         |              |                       |        |          |          |                                              | 1        | l        |            | -      |     |              |                             |                                            |
| 1    |       | 1212        |           | :       |              |                       |        |          |          |                                              | 33       |          |            |        |     | 1            |                             |                                            |
|      |       | 25.5        |           |         |              |                       |        |          |          |                                              | ن ا      |          |            |        |     |              |                             |                                            |
| -    | 120   | (15/21)     |           |         |              |                       |        |          |          | 1                                            | 1        |          |            |        |     | <del> </del> | <b></b>                     |                                            |
| ١    | ٠. ا  | 12.13       |           |         |              |                       |        |          | ļ ·      |                                              | {        |          |            |        | İ   |              |                             |                                            |
| 1    |       | シンド         |           |         |              |                       |        | 1.0      |          | 1 1                                          | 1        |          |            |        |     |              |                             |                                            |
| 1    | - 1   | クとの         |           |         | F-1          | 14.17                 |        |          |          |                                              | 1        |          | ٠,         |        | ,   |              |                             |                                            |
|      |       | いじ          |           |         |              | D - I                 |        | -63      | 1        | 1.                                           |          |          |            | - 1 pt |     |              |                             |                                            |
|      |       | ****        | Ad        | ٠.      |              | ו - טן                | ŀ      |          |          | ļ. •                                         |          |          |            |        | 1   | :            |                             |                                            |
| 1    |       | *****       |           |         | F-2          |                       | İ      |          |          | ļ. ī.                                        |          |          |            |        |     |              |                             |                                            |
| 1    |       |             | Tf br     |         | " -          |                       |        |          |          |                                              |          |          |            |        |     |              |                             |                                            |
| ı    |       |             | alt       | ,       |              |                       |        |          |          |                                              |          | ,        |            | -      |     | Ì            |                             |                                            |
| I.   |       |             |           | A1      |              |                       |        |          |          |                                              | k        | . }      |            |        |     |              |                             |                                            |
| 1    |       | 333         |           |         | F-3          |                       | ,      |          |          |                                              | Ŷ        |          |            |        | ļ   |              |                             | it contains few pebbles.                   |
| 1    |       | 分分          |           |         |              | ?                     |        | -        |          | `                                            | 1        |          |            | 7      |     |              |                             | il comdine law here me.                    |
| Γ    | 130   | 7.33        | A = =     |         |              |                       |        | -        | !        |                                              |          |          |            |        |     |              |                             | highly altered.                            |
| ı    |       | ンシブ         | Agg       |         | F-1          |                       |        | -        |          | -                                            | - 3      |          |            |        |     |              |                             | nighty dilarad.                            |
|      |       | 136         |           | 1.      |              |                       |        |          |          | !<br>                                        |          |          | : .*       |        |     |              |                             | 132.8 ~ 133m                               |
|      |       | 441         | 11.0      |         |              |                       |        | 1        |          | : -                                          |          |          |            | =      |     | ļ            |                             | recemented fault.                          |
|      |       |             |           |         |              |                       |        |          |          |                                              | 1        |          | ٠.         |        | İ   |              |                             |                                            |
|      | •     | 的沙          |           |         |              | D-1                   |        |          | 1        | !                                            |          | }        |            |        |     |              |                             | it contains meny pebbles                   |
|      | ł     | とうい         | -         |         |              |                       |        | i        | 1.       |                                              | Ì        |          | •          |        |     |              |                             | and few boulders.                          |
|      | •     | (1)         |           |         |              |                       |        |          | 1        |                                              |          |          |            |        |     |              |                             |                                            |
| ľ    | 1     | 11/2        |           |         |              |                       |        |          |          | i                                            |          | <b>[</b> |            |        |     |              |                             |                                            |
| 1    | Ì     | シベン         |           |         |              |                       | 1      |          |          | .                                            | Ŋ.       |          |            | - 1    | ļ   |              |                             |                                            |
|      |       | 队公          | 1.        |         |              |                       |        |          | 1        |                                              | į į      |          |            |        | 1   |              |                             |                                            |
| · ]_ | 140   | 44          |           | ·       |              |                       |        | ·<br>    |          | <u>                                     </u> |          | -        |            |        |     |              | <u> </u>                    |                                            |
|      |       | <b>\?</b> \ |           |         |              | 1                     |        |          | İ        |                                              |          |          |            |        |     |              |                             |                                            |
|      | 1     |             |           |         |              |                       |        |          |          |                                              | Ĵ        | l i      | 1          |        | '   |              |                             |                                            |
|      | l     | ((4))       |           | : .     |              | ?                     |        |          |          |                                              | 1        |          |            |        |     |              |                             |                                            |
|      |       | 以外          |           |         |              |                       | : .    | ·        | 1        |                                              |          | ,        |            |        |     |              |                             |                                            |
|      |       | という         |           |         |              |                       |        | İ.       |          |                                              | 1        |          |            |        |     |              |                             |                                            |
|      |       | <b>%</b> 18 |           |         |              |                       |        | :        | 1 : -    | -                                            | £.       |          |            |        |     |              |                             |                                            |
| :    |       | 经形          |           | 2 - 4 - |              |                       | -      | 1        |          |                                              | 1        | ,        |            |        |     | ļ.           |                             |                                            |
|      |       | 11-5        |           |         |              |                       | }      | •        |          |                                              | 3        | þ        |            |        |     |              |                             |                                            |
| -  - | ľ     | <b>1889</b> |           |         |              |                       |        | ,        |          |                                              | 100 m    |          |            |        | i., | Ì            | • • •                       |                                            |
| 1    |       | 133         |           |         |              |                       |        |          |          |                                              | 1        |          |            |        |     | Ì            |                             | 148^ 200.8m                                |
|      | _     | 141         |           |         | ,            |                       | •      |          |          |                                              | 1        |          |            |        |     |              |                             |                                            |
| L.   | 150   | دعد         | لـــــــا |         | <u> </u>     |                       | L      | L        |          | ـــا                                         | _ :      | لسا      |            |        | L   | <u>L;</u>    | <u> </u>                    | no return water.                           |

Fig. 2 - 2-36 (4) GEOLOGIC LOG OF UPH-01

| anal   | EHOL          | WAREGUEEN | Control to be designed in the last | -            | ELEV            | *******  |     |         |          | -           |          |          |      | _       |        | Oi<br>Toos | TOTAL DEPTH 400 m                                                                |
|--------|---------------|-----------|------------------------------------|--------------|-----------------|----------|-----|---------|----------|-------------|----------|----------|------|---------|--------|------------|----------------------------------------------------------------------------------|
|        |               | Ĝ E C     | ) [ ()                             | GY           |                 | KÖ       | Ř   | ŘŤ(     | XX.      | RY          | 1        | III      | GF   | ŌÑ      |        | ROCK       |                                                                                  |
| DEPTH  | SYM-<br>BOL   | NAME      | WEATH                              | JOINT        | HARD-           | 8        | Ŕ.  | Q.      | Ď. (     | %)          |          | V A      | λĽ   | ŲΕ      | m      | CLASSI     | REMARKS                                                                          |
| 150    | BOL           |           | EKINO                              | <del> </del> | INESS           |          | ř   | 0 0     | <u> </u> | 100         |          | -        | Ĭ    | -       | · ·    | FICATION   |                                                                                  |
|        | 於公            | . T. P.   |                                    |              |                 |          | İ   |         |          | 1           |          |          |      |         |        | B          |                                                                                  |
|        | PXX           |           |                                    |              |                 |          |     |         |          | 3           |          |          |      |         |        |            |                                                                                  |
|        | <b>F7-7-7</b> |           |                                    |              |                 |          |     |         | ١٠.      |             | ľ        | į<br>į   |      |         |        |            |                                                                                  |
|        | 133           |           |                                    |              |                 |          |     |         |          | 1           |          |          |      |         |        |            |                                                                                  |
|        | 形的            |           |                                    |              |                 |          |     |         |          |             |          | :        |      | į       |        |            |                                                                                  |
|        | ke s          |           |                                    |              |                 |          |     |         |          | 4           | ľ        |          |      | Ì       |        |            |                                                                                  |
| ļ      | 以公            | * *       |                                    | ,            |                 |          |     |         | ļ        | 1           |          |          |      |         |        |            | dark gray with shades of green.                                                  |
|        | 44            |           |                                    | ·            |                 |          |     |         |          |             |          |          |      |         |        |            |                                                                                  |
|        |               |           |                                    |              |                 |          |     |         |          | 60          | Ι.       |          |      |         |        |            |                                                                                  |
| - 160- |               |           | ļ                                  | ļ            |                 | <u> </u> | ļ   |         | ļ        | 3           | _        | <u> </u> |      | <u></u> |        |            |                                                                                  |
|        |               |           |                                    |              |                 |          |     |         |          | ļ.          |          |          |      |         |        |            |                                                                                  |
|        | 15.5          | 1         | <b>.</b> .                         |              |                 |          |     |         |          |             | ľ        |          | į    |         |        |            |                                                                                  |
|        |               |           |                                    |              |                 |          |     |         |          | *           |          | ١.       |      |         |        |            |                                                                                  |
|        | 17.73         |           |                                    |              |                 |          |     |         |          | N. S.       |          |          |      |         |        |            |                                                                                  |
|        | 拉汉            |           |                                    |              |                 |          |     |         |          | X           | P        |          |      |         |        |            | 165.7 ∼ 165.9m                                                                   |
|        | 222.22        | 1         | :.                                 |              |                 |          |     |         |          | 7           | 1        | :        |      |         |        |            | recemented shear zone                                                            |
|        | 133           |           | • •                                |              |                 |          |     |         |          | 1           |          |          |      |         |        | :          | oriented at 25°                                                                  |
|        |               | :         | :                                  |              |                 |          |     |         |          |             | <b>)</b> | 1<br>}   |      |         |        |            | 166.2 ~ 168.3m                                                                   |
|        | 133           |           |                                    |              |                 |          |     | •       |          |             |          |          |      |         |        |            | few calcite filled thick                                                         |
| -170-  | (1)           |           |                                    |              | <u> </u>        |          |     | ÷       |          | ,           |          | į        |      |         | ;<br>; |            | few calcite filled thick<br>joints (max.100mm) observed<br>oriented at 20 to 35. |
|        | 分割            |           | + 2                                |              |                 |          |     |         |          | Ç           | ) —      |          |      |         |        |            | 1716 - 1717M                                                                     |
|        | ZZZZZZ        |           |                                    |              |                 |          |     |         |          | ė           |          | :        | Ì    |         |        |            | 171.6 ~ 171.7 m                                                                  |
|        |               |           |                                    |              |                 |          |     | !       |          |             |          |          |      |         |        |            | recemented shear zone<br>oriented at 40°                                         |
|        |               |           |                                    |              |                 |          |     |         |          | Ţ           | þ        | *        | :    |         |        |            | orienta at 191                                                                   |
|        |               | Agg       | A-1                                | F-!          | ?               | . !      |     |         |          | - <u>}</u>  |          | ;        |      |         |        |            |                                                                                  |
|        | 123           |           |                                    |              |                 |          |     |         | i :      | ***         |          | : 1      |      |         |        |            |                                                                                  |
|        | 以引            |           |                                    |              |                 |          |     |         |          | Š           | <b>,</b> |          |      |         | !      |            |                                                                                  |
|        | 医公            |           |                                    |              | •               |          |     |         |          |             |          |          |      |         |        |            |                                                                                  |
|        | 於記述           |           |                                    |              |                 |          | !   |         |          |             |          | i .      |      | -       | ĺ      |            |                                                                                  |
|        | 1             |           |                                    |              |                 |          | -   |         |          | d           | <b>,</b> |          | . •  |         |        | ;          |                                                                                  |
| -180-  | 门学            | 7         |                                    |              |                 |          |     |         |          | ¥           |          | •        |      |         |        |            |                                                                                  |
|        |               |           |                                    |              |                 |          |     |         |          |             | ľ        | 1        |      |         |        |            |                                                                                  |
|        |               |           | \                                  |              |                 |          |     |         |          | 7           |          |          |      |         |        |            | araviah with abada at                                                            |
|        | 区刻            | 2.50      |                                    |              |                 |          |     | ;       | :        | ĵ,          |          |          |      |         |        |            | grayish with shades of red.                                                      |
|        | 区划            |           |                                    |              |                 | .        |     |         |          |             |          |          |      | . !     |        | . [        |                                                                                  |
|        | <b> </b>      |           |                                    | .            |                 |          | :   |         |          |             |          |          |      |         |        | ٠.         |                                                                                  |
|        | 17:51         |           |                                    |              | . :             | .        | !   | ,       |          | , and       |          |          |      |         |        |            | The Marketine                                                                    |
|        | 1551          | 1.1       |                                    |              |                 |          |     |         |          | 18          |          |          |      |         |        |            |                                                                                  |
|        | 区别            |           |                                    |              | 7 - 3<br>35 - 1 |          | į   | . : . : |          | 4           | <b>)</b> | . !      |      |         |        |            |                                                                                  |
|        | <b>15.73</b>  |           |                                    |              |                 |          | . } |         | :        |             |          |          |      |         |        |            |                                                                                  |
| - 190- | 11:05         |           |                                    | :            |                 |          | ;   | - +     |          |             |          | ,        |      |         |        |            |                                                                                  |
|        | 於公            |           |                                    |              |                 |          |     | . :     |          |             |          |          |      |         |        |            |                                                                                  |
|        | 以到            |           |                                    |              |                 |          |     | î       |          | J           |          |          |      |         |        |            |                                                                                  |
|        | 4.7.          |           |                                    |              |                 |          |     | 1       |          |             |          | 1        | -; · |         |        | Сн         | 193 ^ 193 I m                                                                    |
|        | X X X         | Por       |                                    |              | Transfer        |          |     |         | ŀ        | $\parallel$ |          |          |      |         |        | οn         | recemented shear zone oriented at 20°                                            |
|        | × × ×         | ' ''      |                                    |              |                 |          |     |         | . !      | 9           |          |          |      | ĺ       | . !    | . :        | 193.1~ 195.6m                                                                    |
|        | <b>大小</b>     |           |                                    |              |                 |          | ļ   | .       | _        | 4           |          |          |      |         |        |            | dyke? contains hornblend                                                         |
|        | 公公            | Agg       |                                    |              |                 |          |     | İ       |          |             |          |          |      |         |        |            | phenocryst range from 2 to                                                       |
|        | 泛江            |           |                                    |              |                 |          |     |         |          | ý           | )        |          |      |         |        |            | lO mm.                                                                           |
|        | 沙河            |           |                                    |              |                 |          |     |         | .        | 3           |          |          | •    |         |        |            |                                                                                  |
| 200    | レンジ           |           |                                    |              |                 |          |     |         |          |             |          |          |      |         |        | . 4        |                                                                                  |

| BORE  | HOL                                     | E No.         |              |          | ELEV         | ATI | ON       |            | ******     | - Checker | IN | ČLI  | NΑ   | TIC      | NC  | 908                         | UPH - OI<br>TOTAL DEPTH 4                          |
|-------|-----------------------------------------|---------------|--------------|----------|--------------|-----|----------|------------|------------|-----------|----|------|------|----------|-----|-----------------------------|----------------------------------------------------|
| DEPTH | SYM-                                    | G E C<br>NAME | L O<br>MEATH | G Y      | HARD-        |     | R.       | REC<br>Q.I | XXXI<br>D. | FY<br>(%) | 1  | Ü    | 31.7 | JE<br>JE |     | ROCK<br>CLASSI-<br>FICATION | REMARKS                                            |
| 200   | BOL.                                    | TAPHYIC.      | ERING<br>A-I | FET      | NESS         | 2   | 2 4      | o e        | 0 9        | 0 100     |    | \$ P | 0 #  | 3 2      | )   | FICATION                    | grayish with purpLish tints                        |
|       | 公心                                      |               | 14.          |          | D-1          |     |          | a          |            |           |    |      |      |          |     | Сн                          | Grafton with bosberan into                         |
|       | 图                                       |               |              | F-2      | 1111         |     |          |            | V          |           |    |      |      |          |     |                             |                                                    |
|       |                                         | Agg           |              | 1 6-     |              | i   |          |            |            |           |    |      |      |          |     |                             |                                                    |
|       | 经济                                      |               |              |          |              |     |          |            |            | Į į       |    |      |      |          |     |                             |                                                    |
|       | <b>200</b>                              |               |              |          | 1            |     |          |            | . :        |           |    |      |      |          |     |                             |                                                    |
|       | 2/2/                                    |               |              | ?        | Y            |     | ľ        |            |            | 1         |    |      |      |          |     |                             |                                                    |
|       |                                         |               |              |          |              |     |          |            |            | 30        |    |      |      |          |     |                             |                                                    |
| -210- | 泛经                                      |               |              |          |              |     |          |            |            |           |    | 4.   |      |          |     |                             |                                                    |
| 210-  |                                         |               |              | F-2      |              |     |          |            |            | X.        |    |      |      |          |     |                             |                                                    |
|       |                                         |               |              |          | <del> </del> |     |          |            |            |           |    |      |      | 1.       |     |                             |                                                    |
|       | 常                                       |               |              | F- 3     | D - 1        |     |          |            |            | 1         | •  |      |      |          |     | В                           |                                                    |
|       |                                         |               | ე            |          |              |     |          |            |            | 1         |    | : .  |      |          | . : |                             |                                                    |
| Ŷ,    | <b>1527</b>                             |               |              |          |              |     |          |            | ١.         |           |    |      |      |          |     |                             |                                                    |
|       | 沙兴                                      |               |              |          |              |     |          |            |            |           |    |      |      |          |     |                             |                                                    |
|       | 320                                     | 1             |              | ?        |              |     |          |            |            |           |    |      |      |          |     |                             |                                                    |
|       | 13/3                                    |               |              |          |              |     |          |            |            | 1         |    |      |      |          |     |                             | 219.5 ~ 22Im                                       |
| -220- | 333                                     |               |              | <u> </u> | ?            |     |          | ļ          | ļ<br>      | 1         |    |      |      |          |     | <b> </b>                    | few colcite filled this joints (max 40mm)observ    |
|       | 23                                      | ]             |              | F-3      | <u> </u>     |     |          |            |            |           |    |      |      |          | . ! |                             | oriented at Low angle.                             |
| 1     | 於公                                      |               |              | -        |              |     |          |            |            | 2         |    |      |      |          | -   |                             |                                                    |
|       |                                         |               |              |          |              |     |          | 1          |            |           |    |      |      |          |     |                             |                                                    |
|       |                                         | 1             |              | ?        |              |     |          |            |            |           |    |      |      |          |     |                             |                                                    |
|       | 法                                       |               |              |          |              |     |          | -          |            | 1         |    |      |      |          |     |                             |                                                    |
|       | 泛                                       | 1             |              | -        | <u> </u>     |     |          |            | ļ          | V         |    |      |      |          |     |                             |                                                    |
|       |                                         | }             |              | F-2      | D I          |     |          |            |            |           | \$ |      |      |          |     |                             |                                                    |
|       | 法                                       |               |              |          |              |     |          |            |            |           |    |      |      |          | .;  |                             |                                                    |
| -230- |                                         | -             | ·            |          |              |     | -        | +-         | ļ.—        |           | -  | -    |      |          |     |                             |                                                    |
|       |                                         |               | A-1          |          |              |     |          |            |            |           |    |      |      |          | ٠   |                             |                                                    |
|       | 沙兴                                      |               |              |          | '            |     |          | !          | ,          | 1         |    |      |      | ,        |     |                             |                                                    |
|       |                                         |               |              | ?        | D-2          |     |          |            |            |           | b  |      |      |          | -   |                             |                                                    |
|       | <b>小</b> 公                              |               |              | '        |              |     |          | -          | !          |           |    |      |      |          |     |                             |                                                    |
|       | 民於                                      |               | 7            |          |              |     |          |            |            | "         |    | . '  |      |          | ,   |                             |                                                    |
|       |                                         | ]             | ,            |          |              |     |          |            |            |           | •  |      |      |          |     | 1                           |                                                    |
|       | <b>(</b> 於)                             |               |              |          | <b> </b>     |     | 1        |            |            |           |    |      |      |          |     |                             |                                                    |
| 240   | 33                                      |               |              |          | l            |     | <u>.</u> |            |            |           |    |      |      |          |     | ·                           | *                                                  |
|       | 133                                     | 1             |              |          |              |     |          |            |            | -         |    |      |      |          |     |                             |                                                    |
|       | 気や                                      | 1             | 2 12 1       |          |              |     | •        | 1          | 1          |           |    |      |      |          |     |                             |                                                    |
| ·     |                                         |               | A-1          | F-I      | ?            | .,  |          |            |            | 1         | Ì  |      |      |          |     |                             |                                                    |
|       |                                         |               |              |          |              |     |          | 1          |            |           |    |      |      |          |     |                             | 246∼ 250.5 m                                       |
|       | - V - V - V - V - V - V - V - V - V - V | Ad            | 2            |          |              |     |          |            | 1          | 1         | 1. |      |      |          |     |                             | sheared and altered in<br>meny calcite filled join |
|       | <b>``</b> ````                          | Agg           | ?            | ?        |              |     |          | /          | 7          |           |    |      |      |          |     | См                          |                                                    |
|       |                                         |               |              |          |              |     |          | . /        |            |           | -  |      |      |          |     | . LAM                       | contact between aggle                              |

# Fig. 2-2-36(6) GEOLOGIC LOG OF UPH-01

| -      |                                  |          |                         | <i>د</i> |                                       |       |          |     |                        | ندند       | ch thomas      | -   |    | ·             | -  |                             | OTTI OT                                                       |
|--------|----------------------------------|----------|-------------------------|----------|---------------------------------------|-------|----------|-----|------------------------|------------|----------------|-----|----|---------------|----|-----------------------------|---------------------------------------------------------------|
|        | HOL                              | ENO.     | UPH<br>L. O             | -01      | ELEV                                  | 112   | <u>Ş</u> | X ^ | Υ <b>λ</b> .Α.         | ,<br>VQ    | IN             | CL  | N/ | AT I          | ON | 90°                         | TOTAL DEPTH 400 <sup>m</sup>                                  |
| DEPTH  | SYM-<br>BOL                      | NAME     | L. O<br>WEATH-<br>ERING | JOINT    | HARD-<br>NESS                         | 8     | R,       | 0 e | ), (°<br>0, (°<br>0 80 | (A)<br>(C) |                | ν A |    | ON<br>UE<br>2 | 0  | ROCK<br>CLASSI-<br>FICATION |                                                               |
| 250    |                                  |          |                         |          | D-5                                   |       |          |     |                        | 7          |                |     |    |               |    | СМ                          | 250.5~26IM<br>sLightly sheared.                               |
|        | 1                                | Αd       | A -2                    | F-2      |                                       |       |          | `   | P                      |            | 1 (1)<br>1 (1) | Í   |    |               |    | Сн                          | oridinth minning                                              |
|        | <b>*****</b>                     | AU       |                         |          |                                       |       |          |     | $ \  $                 | (5         |                |     |    |               |    |                             |                                                               |
|        |                                  |          | ?                       |          |                                       |       |          |     | $\  \ $                |            |                |     |    |               |    |                             |                                                               |
|        |                                  |          | !                       | F-3      |                                       |       |          |     | 9                      | 1          |                |     |    |               |    |                             | 253∼ <i>2</i> 58 <sup>m</sup>                                 |
|        |                                  |          | <del></del>             |          |                                       |       |          |     |                        |            |                |     |    |               |    |                             | meny calcite filled thick joints observed.                    |
|        |                                  |          |                         |          |                                       |       |          |     |                        | Ċ.         |                |     |    |               |    |                             | Joines observed.                                              |
|        |                                  |          | 1 1                     |          |                                       |       |          | ٠   |                        | 4          |                |     |    |               |    |                             |                                                               |
| - 260- | ******                           |          |                         |          |                                       |       |          |     |                        | j          |                | Ī   |    |               |    |                             |                                                               |
|        |                                  |          |                         |          |                                       |       |          |     |                        | 9          |                |     |    |               |    |                             |                                                               |
|        |                                  |          |                         |          |                                       |       |          |     |                        | 2          |                |     |    |               |    |                             | joints are rare.                                              |
|        |                                  |          |                         |          |                                       |       |          |     |                        |            |                |     |    |               | ·  |                             |                                                               |
|        | x x x x                          | Por      |                         |          |                                       |       |          |     |                        |            |                |     |    |               |    |                             | contact between andesits<br>and porphyrite oriented<br>at 60° |
|        | ìš                               | 1 01     |                         |          |                                       |       |          |     | . :                    |            |                |     |    |               |    |                             | at 60°                                                        |
|        | 以公                               | Agg      |                         |          |                                       |       | i        |     |                        | 1          |                |     |    |               |    | В                           |                                                               |
|        |                                  | Agg      |                         |          |                                       |       |          |     |                        | 1          |                |     |    |               |    |                             | flow breccia?                                                 |
| 270-   |                                  |          |                         |          | · · · · · · · · · · · · · · · · · · · |       |          |     |                        | - 4        |                |     |    | L             |    |                             |                                                               |
|        | 次过                               | 1 Tr     |                         |          |                                       |       | ;        | . ; |                        | 1          |                |     |    |               |    |                             |                                                               |
|        |                                  |          | - 1                     |          | :                                     | i     | :        | :   |                        | ,          |                |     |    |               |    |                             |                                                               |
|        |                                  |          |                         |          |                                       | :     |          | :   |                        | 3          | Î              |     |    |               |    | · .                         | 274-312m<br>4/5 to 1/3 return water.                          |
|        |                                  |          | . !                     |          |                                       |       |          |     |                        | e e        |                |     |    |               |    |                             |                                                               |
|        | 松村                               |          |                         |          |                                       |       |          | ;   |                        |            | <b>)</b>       |     |    |               |    |                             | agglomerate grades into                                       |
|        | シャネイシィ                           | -        | ?                       | ?        | ?.                                    | İ     | !        |     | . !                    | 26.00      |                |     |    |               |    |                             | ande site.                                                    |
|        |                                  |          |                         |          |                                       | ;     |          | :   |                        | -          |                |     |    |               | •  |                             | grayish and fine grained texture.                             |
| -280-  |                                  |          |                         |          | ,                                     |       |          |     |                        | Ç          |                |     |    |               |    |                             |                                                               |
|        |                                  |          |                         |          |                                       | :     |          |     |                        |            |                |     |    |               |    |                             | :                                                             |
|        |                                  | Αd       |                         |          |                                       | :     | :        |     |                        | ć          |                | :   | ļ  |               |    |                             |                                                               |
|        |                                  | <i>.</i> |                         |          |                                       | i     |          |     |                        | ¢          |                |     |    |               |    |                             |                                                               |
|        | * * * *                          |          | Ta .                    |          |                                       | í     |          | :   |                        |            |                |     |    |               |    |                             | contact between andersire and porphyrite oriented at 50°      |
|        | x x x<br>x x x                   |          | ·                       |          |                                       |       | : f      |     |                        | 3          |                | · : |    |               |    |                             | at 50°                                                        |
|        | * * *<br>* * *                   | 1. 1.    |                         |          |                                       | i     |          |     |                        | 1          |                |     |    |               |    |                             | grayish                                                       |
|        | л я х<br>я х<br>я х х<br>х х     |          |                         |          |                                       |       |          |     | ¢                      | ( )        |                | :   |    |               |    | Сн                          | joints dominant.                                              |
|        | x x x                            | Por      | 1                       |          |                                       |       | -        | 1   |                        | V          |                |     |    |               |    |                             |                                                               |
| -290-  | * * *<br>* * *                   |          |                         |          | . <b>.</b>                            | · · i |          |     |                        | +          |                | ;   |    |               |    | <u>.</u>                    | joints are rare.                                              |
|        | * * *<br>* * *                   | _        |                         |          |                                       |       |          |     |                        | 9          | P :            |     |    |               |    | -                           |                                                               |
|        | * * *<br>* * *                   |          |                         |          |                                       | 1     |          | i   |                        |            |                |     |    |               |    |                             |                                                               |
|        | * * *<br>* * *                   |          |                         |          | * .                                   |       |          |     |                        | þ          |                |     |    |               |    |                             |                                                               |
|        | * * *                            |          |                         |          |                                       |       |          | .   |                        |            |                |     |    |               |    |                             |                                                               |
|        | * * *<br>* * *<br>* * *          |          | - 1                     |          |                                       | 1     |          | 1   |                        | 1          |                |     |    |               | -  |                             |                                                               |
|        | * * *<br>* *<br>* *              | 46 T 4 T |                         |          |                                       | .     | - 1      |     |                        | d          | }              |     |    |               |    | В                           |                                                               |
|        | : X - X<br>X X X<br>X X<br>X K X |          | <br>                    |          |                                       |       |          |     |                        | \$ .       |                |     | :  |               |    |                             |                                                               |
| 300    | R                                |          |                         |          |                                       |       |          |     |                        |            |                |     |    |               |    |                             |                                                               |