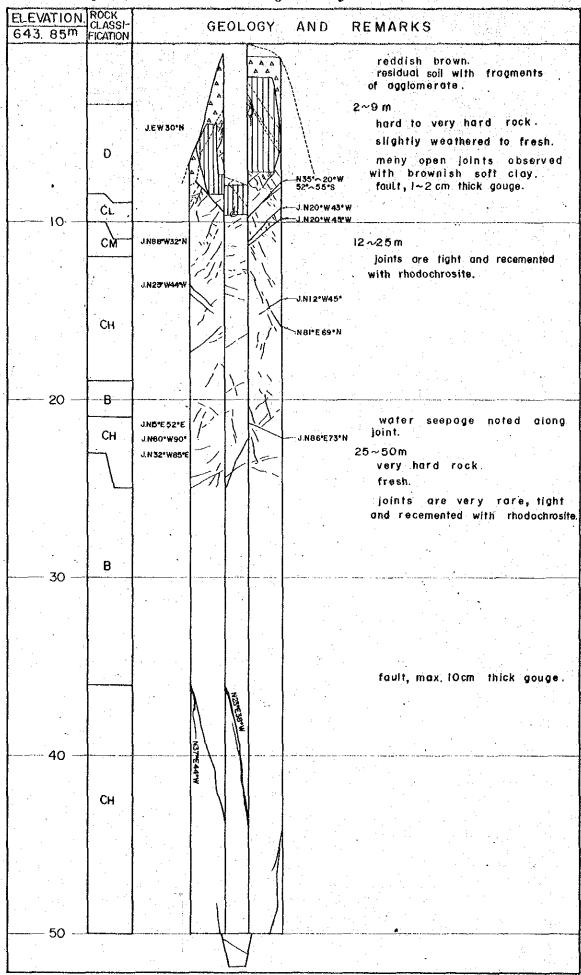

Fig. 2-2-36 (3) GEOLOGIC LOG OF UPH-01

| . [  | JAKE  | .HULL       | No.       | LINH    | nan fili     | 3-1 1-1/2             | 1 I I  | 1 3114   |          |                                              |          |          |            |        |     |              |                             |                                            |
|------|-------|-------------|-----------|---------|--------------|-----------------------|--------|----------|----------|----------------------------------------------|----------|----------|------------|--------|-----|--------------|-----------------------------|--------------------------------------------|
|      |       |             | ~ = ~     | -x+-X-  | $-XX$ $\cap$ | and making the Walter |        | <u> </u> | 527      | N. A                                         | 170      | 1140     | اجاي       | 11/A   | 761 | Ų.           | 9 0°                        | TOTAL DEPTH 400m                           |
| - In | нгчэх | SYM-        | G E O     | F O     | υ Y          | MARO-                 | W<br>B | R<br>R   | RCC<br>C | γt                                           | %)<br>%) | ,        | U(<br>/ /\ | 3E (   | 11  |              | ROCK<br>CLASSI-<br>FICATION | REMARKS                                    |
| Ľ    |       | SYM-<br>BOL | NAME      | ERING   | JOINT        | NESS                  |        | 2 4      | Q.[      | Ö 😥                                          | ) 100    | ę        | ```        | Ll     | 3   | o            | FICATION                    |                                            |
|      | 100   | 250         |           |         |              |                       |        |          |          |                                              | Sal      |          |            |        |     |              |                             | grayish with purplish tints.               |
| ŀ    |       | 以写          |           | 1       | F1           | D - 1                 |        |          |          |                                              | N.       |          |            |        |     |              |                             |                                            |
|      |       |             |           | A 3     |              | 3.3                   | 1.7    |          |          |                                              | *        | 1, 1     |            |        |     |              |                             | closts are granular.                       |
| -    |       | 70.1        |           | A-2     |              |                       | . i .  |          |          |                                              | 1        |          |            |        |     | ; : i        | 8                           |                                            |
| П    |       | 556         |           |         | - A          | 1241                  |        |          |          |                                              | 8        | ·        |            |        |     | : :          |                             |                                            |
| .  - |       | 100         |           |         | F-2          | ?                     |        |          | 1        |                                              |          |          |            |        |     |              |                             |                                            |
| 1    |       | (公)         |           |         |              |                       |        |          |          | 1                                            |          |          |            | 1      |     |              |                             | foints are very rare.                      |
| 1    |       | 7(5)        | 1 1       |         |              |                       |        |          |          |                                              |          | )<br>    |            | ٠.     |     |              |                             |                                            |
| Т    |       | <b>CNS</b>  |           |         |              |                       |        |          |          | :                                            |          |          | 1          | 1      |     |              |                             |                                            |
| 1    | ٠ . ا | 534         |           | Λ - 1   | ?            | D-1                   |        |          |          | •                                            |          |          |            | . 4    |     |              |                             |                                            |
| 1    | 1     | 公公          |           | A-1     |              |                       |        |          |          |                                              | 4        |          |            |        | 1.  | 1.           |                             |                                            |
| -    | 110-  | 4-5-4       |           |         |              |                       |        |          |          |                                              | 138      |          |            |        |     | -            |                             |                                            |
| 1    |       |             |           |         | '            |                       |        |          |          |                                              |          |          |            |        |     |              |                             |                                            |
| 1    |       | 公公          |           |         | F-1          |                       |        |          |          |                                              | {        |          |            | -      |     | 4            |                             |                                            |
|      |       | グバ          |           | 11      |              |                       |        | 7        |          |                                              | 1        |          |            |        |     |              |                             | it contains meny pebbles                   |
|      | 1     | 心不          |           |         |              |                       |        |          |          |                                              | , a      |          |            | 1      |     | 4            |                             | it contains many pabbles and few boulders. |
| - [  |       | 11/2        | Agg       |         |              |                       |        | . "      | 1        |                                              | W        | <b> </b> |            |        |     |              |                             |                                            |
|      |       |             |           |         |              | ን                     |        |          |          |                                              |          |          |            |        |     |              | 1                           |                                            |
| .    |       | シジ          |           |         |              |                       |        |          |          |                                              |          |          |            |        |     |              |                             |                                            |
|      |       | 23/7        |           |         |              | - 1                   |        |          |          |                                              |          | <b>.</b> | •          |        |     | ٠.           |                             |                                            |
|      |       |             |           |         |              |                       |        |          |          |                                              | 1        | l        |            | -      |     |              |                             |                                            |
| 1    |       | 1212        |           | :       |              |                       |        |          |          |                                              | 33       |          |            |        |     | 1            |                             |                                            |
|      |       | 25.5        |           |         |              |                       |        |          |          |                                              | ن ا      |          |            |        |     |              |                             |                                            |
| -    | 120   | (15/21)     |           |         |              |                       |        |          |          | 1                                            | 1        |          |            |        |     | <del> </del> | <b></b>                     |                                            |
| ١    | ٠. ا  | 12.13       |           |         |              |                       |        |          | ļ ·      |                                              | {        |          |            |        | İ   |              |                             |                                            |
| 1    |       | シンド         |           |         |              |                       |        | 1.0      |          | 1 1                                          | 1        |          |            |        |     |              |                             |                                            |
| 1    | - 1   | クとの         |           |         | F-1          | 14.17                 |        |          |          |                                              | 1        |          | ٠,         |        | ,   |              |                             |                                            |
|      |       | いじ          |           |         |              | D - I                 |        | -63      | 1        | 1.                                           |          |          |            | - 1 pt |     |              |                             |                                            |
|      |       | ****        | Ad        | ٠.      |              | ו - טן                | ŀ      |          |          | ļ. •                                         |          |          |            |        | 1   | :            |                             |                                            |
| 1    |       | *****       |           |         | F-2          |                       | İ      |          |          | ļ. ī.                                        |          |          |            |        |     |              |                             |                                            |
| 1    |       |             | Tf br     |         | " -          |                       |        |          |          |                                              |          |          |            |        |     |              |                             |                                            |
| ı    |       |             | alt       | ,       |              |                       |        |          |          |                                              |          | ,        |            | -      |     | Ì            |                             |                                            |
| I.   |       |             |           | A1      |              |                       |        |          |          |                                              | k        | . }      |            |        |     |              |                             |                                            |
| 1    |       | 333         |           |         | F-3          |                       | ,      |          |          |                                              | Ŷ        |          |            |        | ļ   |              |                             | it contains few pebbles.                   |
| 1    |       | 分分          |           |         |              | ?                     |        | -        |          | `                                            | 1        |          |            | 7      |     |              |                             | il comdine law here me.                    |
| Γ    | 130   | 7.33        | A = =     |         |              |                       |        | -        | !        |                                              |          |          |            |        |     |              |                             | highly altered.                            |
| ı    |       | ンシブ         | Agg       |         | F-1          |                       |        | -        |          | -                                            | - 3      |          |            |        |     |              |                             | nighty dilarad.                            |
|      |       | 136         |           | 1.      |              |                       |        |          |          | !<br>                                        |          |          | : .*       |        |     |              |                             | 132.8 ~ 133m                               |
|      |       | 441         | 11.0      |         |              |                       |        | 1        |          | : -                                          |          |          |            | =      |     | ļ            |                             | recemented fault.                          |
|      |       |             |           |         |              |                       |        |          |          |                                              | 1        |          | ٠.         |        | İ   |              |                             |                                            |
|      | •     | 的沙          |           |         |              | D-1                   |        |          | 1        | !                                            |          | }        |            |        |     |              |                             | it contains meny pebbles                   |
|      | ł     | とうい         | -         |         |              |                       |        | i        | 1.       |                                              | Ì        |          | •          |        |     |              |                             | and few boulders.                          |
|      | •     | (1)         |           |         |              |                       |        |          | 1        |                                              |          |          |            |        |     |              |                             |                                            |
| ľ    | 1     | 11/2        |           |         |              |                       |        |          |          | i                                            |          | <b>[</b> |            |        |     |              |                             |                                            |
| 1    | Ì     | シベン         |           |         |              |                       | 1      |          |          | .                                            | Ŋ.       |          |            | - 1    | ļ   |              |                             |                                            |
|      |       | 队公          | 1.        |         |              |                       |        |          | 1        |                                              | į į      |          |            |        | 1   |              |                             |                                            |
| · ]_ | 140   | 44          |           | ·       |              |                       |        | ·<br>    |          | <u>                                     </u> |          | -        |            |        |     |              | <u> </u>                    |                                            |
|      |       | <b>\?</b> \ |           |         |              | 1                     |        |          | İ        |                                              |          |          |            |        |     |              |                             |                                            |
|      | 1     |             |           |         |              |                       |        |          |          |                                              | Ĵ        | l i      | 1          |        | '   |              |                             |                                            |
|      | l     | ((4))       |           | : .     |              | ?                     |        |          |          |                                              | 1        |          |            |        |     |              |                             |                                            |
|      |       | 以外          |           |         |              |                       | : .    | ·        | 1        |                                              |          | ,        |            |        |     |              |                             |                                            |
|      |       | という         |           |         |              |                       |        | İ.       |          |                                              | 1        |          |            |        |     |              |                             |                                            |
|      |       | <b>%</b> 18 |           |         |              |                       |        | :        | 1 : -    | -                                            | £.       |          |            |        |     |              |                             |                                            |
| :    |       | 经形          |           | 2 - 4 - |              |                       | -      | 1        |          |                                              | 1        | ,        |            |        |     | ļ.           |                             |                                            |
|      |       | 11-5        |           |         |              |                       | }      | •        |          |                                              | 3        | þ        |            |        |     |              |                             |                                            |
| -  - | ľ     | <b>1889</b> |           |         |              |                       |        | ,        |          |                                              | 100 m    |          |            |        | i., | Ì            | • • •                       |                                            |
| 1    |       | 133         |           |         |              |                       |        |          |          |                                              | 1        |          |            |        |     | Ì            |                             | 148^ 200.8m                                |
|      | _     | 141         |           |         | ,            |                       | •      |          |          |                                              | 1        |          |            |        |     |              |                             |                                            |
| L.   | 150   | دعد         | لـــــــا |         | <u> </u>     |                       | L      | L        |          | ـــا                                         | _ :      | لسا      |            |        | L   | <u>L;</u>    | <u> </u>                    | no return water.                           |

Fig. 2 - 2-36 (4) GEOLOGIC LOG OF UPH-01

| anal   | EHOL          | WAREGUEEN | Control to be designed in the last | -            | ELEV            | *******  |     |         |          | -           |          |          |      | _       |        | Oi<br>Toos | TOTAL DEPTH 400 m                                                                |
|--------|---------------|-----------|------------------------------------|--------------|-----------------|----------|-----|---------|----------|-------------|----------|----------|------|---------|--------|------------|----------------------------------------------------------------------------------|
|        |               | Ĝ E C     | ) [ ()                             | GY           |                 | KÖ       | Ř   | ŘŤ(     | XX.      | RY          | 1        | III      | GF   | ŌÑ      |        | ROCK       |                                                                                  |
| DEPTH  | SYM-<br>BOL   | NAME      | WEATH                              | JOINT        | HARD-           | 8        | Ŕ.  | Q.      | Ď. (     | %)          |          | V A      | λĽ   | ŲΕ      | m      | CLASSI     | REMARKS                                                                          |
| 150    | BOL           |           | EKINO                              | <del> </del> | INESS           |          | ř   | 0 0     | <u> </u> | 100         |          | -        | Ĭ    | -       | · ·    | FICATION   |                                                                                  |
|        | 於公            | . T. P.   |                                    |              |                 |          | İ   |         |          | 1           |          |          |      |         |        | B          |                                                                                  |
|        | PXX           |           |                                    |              |                 |          |     |         |          | 3           |          |          |      |         |        |            |                                                                                  |
|        | <b>F7-7-7</b> |           |                                    |              |                 |          |     |         | ١٠.      |             | ľ        | į<br>į   |      |         |        |            |                                                                                  |
|        | 133           |           |                                    |              |                 |          |     |         |          | 1           |          |          |      |         |        |            |                                                                                  |
|        | 形的            |           |                                    |              |                 |          |     |         |          |             |          | :        |      | į       |        |            |                                                                                  |
|        | ke s          |           |                                    |              |                 |          |     |         |          | 4           | ľ        |          |      | Ì       |        |            |                                                                                  |
| ļ      | 以公            | * *       |                                    | ,            |                 |          |     |         | ļ        | 1           |          |          |      |         |        |            | dark gray with shades of green.                                                  |
|        | 44            |           |                                    | ·            |                 |          |     |         |          |             |          |          |      |         |        |            |                                                                                  |
|        |               |           |                                    |              |                 |          |     |         |          | 60          | Ι.       |          |      |         |        |            |                                                                                  |
| - 160- |               |           | ļ                                  | ļ            |                 | <u> </u> | ļ   |         | ļ        | 3           | _        | <u> </u> |      | <u></u> |        |            |                                                                                  |
|        |               |           |                                    |              |                 |          |     |         |          | ļ.          |          |          |      |         |        |            |                                                                                  |
|        | 15.5          | 1         | <b>.</b> .                         |              |                 |          |     |         |          |             | ľ        |          | į    |         |        |            |                                                                                  |
|        |               |           |                                    |              |                 |          |     |         |          | *           |          | ١.       |      |         |        |            |                                                                                  |
|        | 17.73         |           |                                    |              |                 |          |     |         |          | N. S.       |          |          |      |         |        |            |                                                                                  |
|        | 拉汉            |           |                                    |              |                 |          |     |         |          | X           | P        |          |      |         |        |            | 165.7 ∼ 165.9m                                                                   |
|        | 222.22        | 1         | :.                                 |              |                 |          |     |         |          | 7           | 1        | :        |      |         |        |            | recemented shear zone                                                            |
|        | 133           |           | • •                                |              |                 |          |     |         |          | 1           |          |          |      |         |        | :          | oriented at 25°                                                                  |
|        |               | :         | :                                  |              |                 |          |     |         |          |             | <b>)</b> | 1<br>}   |      |         |        |            | 166.2 ~ 168.3m                                                                   |
|        | 133           |           |                                    |              |                 |          |     | •       |          |             |          |          |      |         |        |            | few calcite filled thick                                                         |
| -170-  | (1)           |           |                                    |              | <u> </u>        |          |     | ÷       |          | ,           |          | į        |      |         | ;<br>; |            | few calcite filled thick<br>joints (max.100mm) observed<br>oriented at 20 to 35. |
|        | 分割            |           | + 2                                |              |                 |          |     |         |          | Ç           | ) —      |          |      |         |        |            | 1716 - 1717M                                                                     |
|        | ZZZZZZ        |           |                                    |              |                 |          |     |         |          | ė           |          | :        | Ì    |         |        |            | 171.6 ~ 171.7 m                                                                  |
|        |               |           |                                    |              |                 |          |     | !       |          |             |          |          |      |         |        |            | recemented shear zone<br>oriented at 40°                                         |
|        |               |           |                                    |              |                 |          |     |         |          | Ţ           | þ        | *        | :    |         |        |            | orienta at 191                                                                   |
|        |               | Agg       | A-1                                | F-!          | ?               | . !      |     |         |          | - <u>}</u>  |          | ;        |      |         |        |            |                                                                                  |
|        | 123           |           |                                    |              |                 |          |     |         | i :      | ***         |          | : 1      |      |         |        |            |                                                                                  |
|        | 以引            |           |                                    |              |                 |          |     |         |          | Š           | <b>,</b> |          |      |         | !      |            |                                                                                  |
|        | 医公            |           |                                    |              | •               |          |     |         |          |             |          |          |      |         |        |            |                                                                                  |
|        | 於記述           |           |                                    |              |                 |          | !   |         |          |             |          | i .      |      | -       | ĺ      |            |                                                                                  |
|        | 1             |           |                                    |              |                 |          | -   |         |          | d           | <b>,</b> |          | . •  |         |        | ;          |                                                                                  |
| -180-  | 门学            | 7         |                                    |              |                 |          |     |         |          | ¥           |          | •        |      |         |        |            |                                                                                  |
|        |               |           |                                    |              |                 |          |     |         |          |             | ľ        | 1        |      |         |        |            |                                                                                  |
|        |               |           | \                                  |              |                 |          |     |         |          | 7           |          |          |      |         |        |            | araviah with abada at                                                            |
|        | 区刻            | 2.50      |                                    |              |                 |          |     | ;       | :        | ĵ,          |          |          |      |         |        |            | grayish with shades of red.                                                      |
|        | 区划            |           |                                    |              |                 | .        |     |         |          |             |          |          |      | . !     |        | . [        |                                                                                  |
|        | <b> </b>      |           |                                    | .            |                 |          | :   |         |          |             |          |          |      |         |        | ٠.         |                                                                                  |
|        | 17:51         |           |                                    |              | . :             | .        | !   | ,       |          | , and       |          |          |      |         |        |            | The Marketine                                                                    |
|        | 1551          | 1.1       |                                    |              |                 |          |     |         |          | 18          |          |          |      |         |        |            |                                                                                  |
|        | 区别            |           |                                    |              | 7 - 3<br>35 - 1 |          | į   | . : . : |          | 4           | <b>)</b> | . !      |      |         |        |            |                                                                                  |
|        | <b>15.73</b>  |           |                                    |              |                 |          | . } |         | :        |             |          |          |      |         |        |            |                                                                                  |
| - 190- | 11:05         |           |                                    | :            |                 |          | ;   | - +     |          |             |          | ,        |      |         |        |            |                                                                                  |
|        | 於公            |           |                                    |              |                 |          |     | . :     |          |             |          |          |      |         |        |            |                                                                                  |
|        | 以到            |           |                                    |              |                 |          |     | î       |          | J           |          |          |      |         |        |            |                                                                                  |
|        | 4.7.          |           |                                    |              |                 |          |     | 1       |          |             |          | 1        | -; · |         |        | Сн         | 193 ^ 193 I m                                                                    |
|        | X X X         | Por       |                                    |              | Transfer        |          |     |         | ŀ        | $\parallel$ |          |          |      |         |        | οn         | recemented shear zone oriented at 20°                                            |
|        | × × ×         | ' ''      |                                    |              |                 |          |     |         | . !      | 9           |          |          |      | ĺ       | . !    | . :        | 193.1~ 195.6m                                                                    |
|        | <b>大小</b>     |           |                                    |              |                 |          | ļ   | .       | _        | 4           |          |          |      |         |        |            | dyke? contains hornblend                                                         |
|        | 公公            | Agg       |                                    |              |                 |          |     | İ       |          |             |          |          |      |         |        |            | phenocryst range from 2 to                                                       |
|        | 泛江            |           |                                    |              |                 |          |     |         |          | ý           | )        |          |      |         |        |            | lO mm.                                                                           |
|        | 沙河            |           |                                    |              |                 |          |     |         | .        | 3           |          |          | •    |         |        |            |                                                                                  |
| 200    | レンジ           |           |                                    |              |                 |          |     |         |          |             |          |          |      |         |        | . 4        |                                                                                  |

| BORE  | HOL                                     | E No.         |              |          | ELEV         | ATI | ON       |            | ******     | - Checker | IN | ČLI  | NΑ   | TIC      | NC  | 908                         | UPH - OI<br>TOTAL DEPTH 4                          |
|-------|-----------------------------------------|---------------|--------------|----------|--------------|-----|----------|------------|------------|-----------|----|------|------|----------|-----|-----------------------------|----------------------------------------------------|
| DEPTH | SYM-                                    | G E C<br>NAME | L O<br>MEATH | G Y      | HARD-        |     | R.       | REC<br>Q.I | XXXI<br>D. | FY<br>(%) | 1  | Ü    | 31.7 | JE<br>JE |     | ROCK<br>CLASSI-<br>FICATION | REMARKS                                            |
| 200   | BOL.                                    | TAPHYIC.      | ERING<br>A-I | FET      | NESS         | 2   | 2 4      | o e        | 0 9        | 0 100     |    | \$ P | 0 #  | 3 2      | )   | FICATION                    | grayish with purpLish tints                        |
|       | 公心                                      |               | 14.          |          | D-1          |     |          | a          |            |           |    |      |      |          |     | Сн                          | Grafton with bosberan into                         |
|       | 图                                       |               |              | F-2      | 1111         |     |          |            | V          |           |    |      |      |          |     |                             |                                                    |
|       |                                         | Agg           |              | 1 6-     |              | i   |          |            |            |           |    |      |      |          |     |                             |                                                    |
|       | 经济                                      |               |              |          |              |     |          |            |            | Į į       |    |      |      |          |     |                             |                                                    |
|       | <b>200</b>                              |               |              |          | 1            |     |          |            | . :        |           |    |      |      |          |     |                             |                                                    |
|       | 2/2/                                    |               |              | ?        | Y            |     | ľ        |            |            | 1         |    |      |      |          |     |                             |                                                    |
|       |                                         |               |              |          |              |     |          |            |            | 30        |    |      |      |          |     |                             |                                                    |
| -210- | 泛经                                      |               |              |          |              |     |          |            |            |           |    | 4.   |      |          |     |                             |                                                    |
| 210-  |                                         |               |              | F-2      |              |     |          |            |            | X.        |    |      |      |          |     |                             |                                                    |
|       |                                         |               |              |          | <del> </del> |     |          |            |            |           |    |      |      | 1.       |     |                             |                                                    |
|       | 常                                       |               |              | F- 3     | D - 1        |     |          |            |            | 1         | •  |      |      |          |     | В                           |                                                    |
|       |                                         |               | ე            |          |              |     |          |            |            | 1         |    | : .  |      |          | . : |                             |                                                    |
| Ŷ,    | <b>1527</b>                             |               |              |          |              |     |          |            | ١.         |           |    |      |      |          |     |                             |                                                    |
|       | 沙兴                                      |               |              |          |              |     |          |            |            |           |    |      |      |          |     |                             |                                                    |
|       | 320                                     | 1             |              | ?        |              |     |          |            |            |           |    |      |      |          |     |                             |                                                    |
|       | 13/3                                    |               |              |          |              |     |          |            |            | 1         |    |      |      |          |     |                             | 219.5 ~ 22Im                                       |
| -220- | 333                                     |               |              | <u> </u> | ?            |     |          | ļ          | ļ<br>      | 1         |    |      |      |          |     | <b> </b>                    | few colcite filled this joints (max 40mm)observ    |
|       | 23                                      | ]             |              | F-3      | <u> </u>     |     |          |            |            |           |    |      |      |          | . ! |                             | oriented at Low angle.                             |
| 1     | 於公                                      |               |              | -        |              |     |          |            |            | 2         |    |      |      |          | -   |                             |                                                    |
|       |                                         |               |              |          |              |     |          | 1          |            |           |    |      |      |          |     |                             |                                                    |
|       |                                         | 1             |              | ?        |              |     |          |            |            |           |    |      |      |          |     |                             |                                                    |
|       | 法                                       |               |              |          |              |     |          | -          |            | 1         |    |      |      |          |     |                             |                                                    |
|       | 泛                                       | 1             |              | -        | <u> </u>     |     |          |            | ļ          | V         |    |      |      |          |     |                             |                                                    |
|       |                                         | }             |              | F-2      | D I          |     |          |            |            |           | \$ |      |      |          |     |                             |                                                    |
|       | 法                                       |               |              |          |              |     |          |            |            |           |    |      |      |          | .;  |                             |                                                    |
| -230- |                                         | -             | ·            |          |              |     | -        | +-         | ļ.—        |           | -  | -    |      |          |     |                             |                                                    |
|       |                                         |               | A-1          |          |              |     |          |            |            |           |    |      |      |          | ٠   |                             |                                                    |
|       | 沙兴                                      |               |              |          | '            |     |          | !          | ,          | 1         |    |      |      | ,        |     |                             |                                                    |
|       |                                         |               |              | ?        | D-2          |     |          |            |            |           | b  |      |      |          | -   |                             |                                                    |
|       | <b>小</b> 公                              |               |              | '        |              |     |          | -          | !          |           |    |      |      |          |     |                             |                                                    |
|       | 民於                                      |               | 7            |          |              |     |          |            |            | "         |    | . '  |      |          | ,   |                             |                                                    |
|       |                                         | ]             | ,            |          |              |     |          |            |            |           | •  |      |      |          |     | 1                           |                                                    |
|       | <b>(</b> 於)                             |               |              |          | <b> </b>     |     | 1        |            |            |           |    |      |      |          |     |                             |                                                    |
| 240   | 33                                      |               |              |          | l            |     | <u>.</u> |            |            |           |    |      |      |          |     | ·                           | *                                                  |
|       | 133                                     | 1             |              |          |              |     |          |            |            | -         |    |      |      |          |     |                             |                                                    |
|       | 気や                                      | 1             | 2 12 1       |          |              |     | •        | 1          | 1          |           |    |      |      |          |     |                             |                                                    |
| ·     |                                         |               | A-1          | F-I      | ?            | .,  |          |            |            | 1         | Ì  |      |      |          |     |                             |                                                    |
|       |                                         |               |              |          |              |     |          | 1          |            |           |    |      |      |          |     |                             | 246∼ 250.5 m                                       |
|       | - V - V - V - V - V - V - V - V - V - V | Ad            | 2            |          |              |     |          |            | 1          | 1         | 1. |      |      |          |     |                             | sheared and altered in<br>meny calcite filled join |
|       | <b>``</b> ````                          | Agg           | ?            | ?        |              |     |          | /          | 7          |           |    |      |      |          |     | См                          |                                                    |
|       |                                         |               |              |          |              |     |          | . /        |            |           | -  |      |      |          |     | . LAM                       | contact between aggle                              |

# Fig. 2-2-36(6) GEOLOGIC LOG OF UPH-01

| -      |                                  |          |                         | <i>د</i> |                                       |       |          |     |                        | ندند       | ch thomas      | -   |    | ·             | -  |                             | OTTI OT                                                       |
|--------|----------------------------------|----------|-------------------------|----------|---------------------------------------|-------|----------|-----|------------------------|------------|----------------|-----|----|---------------|----|-----------------------------|---------------------------------------------------------------|
|        | HOL                              | ENO.     | UPH<br>L. O             | -01      | ELEV                                  | 112   | <u>Ş</u> | X ^ | Υ <b>λ</b> .Α.         | ,<br>VQ    | IN             | CL  | N/ | AT I          | ON | 90°                         | TOTAL DEPTH 400 <sup>m</sup>                                  |
| DEPTH  | SYM-<br>BOL                      | NAME     | L. O<br>WEATH-<br>ERING | JOINT    | HARD-<br>NESS                         | 8     | R,       | 0 e | ), (°<br>0, (°<br>0 80 | (A)<br>(C) |                | ν A |    | ON<br>UE<br>2 | 0  | ROCK<br>CLASSI-<br>FICATION |                                                               |
| 250    |                                  |          |                         |          | D-5                                   |       |          |     |                        | 7          |                |     |    |               |    | СМ                          | 250.5~26IM<br>sLightly sheared.                               |
|        | 1                                | Αd       | A -2                    | F-2      |                                       |       |          | `   | P                      |            | 1 (1)<br>1 (1) | Í   |    |               |    | Сн                          | oridinth minning                                              |
|        | <b>*****</b>                     | AU       |                         |          |                                       |       |          |     | $ \  $                 | (5         |                |     |    |               |    |                             |                                                               |
|        |                                  |          | ?                       |          |                                       |       |          |     | $\  \ $                |            |                |     |    |               |    |                             |                                                               |
|        |                                  |          | !                       | F-3      |                                       |       |          |     | 9                      | 1          |                |     |    |               |    |                             | 253∼ <i>2</i> 58 <sup>m</sup>                                 |
|        |                                  |          | <del></del>             |          |                                       |       |          |     |                        |            |                |     |    |               |    |                             | meny calcite filled thick joints observed.                    |
|        |                                  |          |                         |          |                                       |       |          |     |                        | Ċ.         |                |     |    |               |    |                             | Joines observed.                                              |
|        |                                  |          | 1 1                     |          |                                       |       |          | ٠   |                        | 4          |                |     |    |               |    |                             |                                                               |
| - 260- | ******                           |          |                         |          |                                       |       |          |     |                        | j          |                | Ī   |    |               |    |                             |                                                               |
|        |                                  |          |                         |          |                                       |       |          |     |                        | 9          |                |     |    |               |    |                             |                                                               |
|        |                                  |          |                         |          |                                       |       |          |     |                        | 2          |                |     |    |               |    |                             | joints are rare.                                              |
|        |                                  |          |                         |          |                                       |       |          |     |                        |            |                |     |    |               | ·  |                             |                                                               |
|        | x x x x                          | Por      |                         |          |                                       |       |          |     |                        |            |                |     |    |               |    |                             | contact between andesits<br>and porphyrite oriented<br>at 60° |
|        | ìš                               | 1 01     |                         |          |                                       |       |          |     | . :                    |            |                |     |    |               |    |                             | at 60°                                                        |
|        | 以公                               | Agg      |                         |          |                                       |       | i        |     |                        | 1          |                |     |    |               |    | В                           |                                                               |
|        |                                  | Agg      |                         |          |                                       |       |          |     |                        | 1          |                |     |    |               |    |                             | flow breccia?                                                 |
| 270-   |                                  |          |                         |          | · · · · · · · · · · · · · · · · · · · |       |          |     |                        | - 4        |                |     |    | L             |    |                             |                                                               |
|        | 次过                               | 1 Tr     |                         |          |                                       |       | ;        | . ; |                        | 1          |                |     |    |               |    |                             |                                                               |
|        |                                  |          | - 1                     |          | :                                     | i     | :        | :   |                        | ,          |                |     |    |               |    |                             |                                                               |
|        |                                  |          |                         |          |                                       | :     |          | :   |                        | 3          | Î              |     |    |               |    | · .                         | 274-312m<br>4/5 to 1/3 return water.                          |
|        |                                  |          | . !                     |          |                                       |       |          |     |                        | e e        |                |     |    |               |    |                             |                                                               |
|        | 松村                               |          |                         |          |                                       |       |          | ;   |                        |            | <b>)</b>       |     |    |               |    |                             | agglomerate grades into                                       |
|        | シャネイシィ                           | -        | ?                       | ?        | ?.                                    | İ     | !        |     | . !                    | 26.00      |                |     |    |               |    |                             | ande site.                                                    |
|        |                                  |          |                         |          |                                       | ;     |          | :   |                        | -          |                |     |    |               | •  |                             | grayish and fine grained texture.                             |
| -280-  |                                  |          |                         |          | ,                                     |       |          |     |                        | Ç          |                |     |    |               |    |                             |                                                               |
|        |                                  |          |                         |          |                                       | :     |          |     |                        |            |                |     |    |               |    |                             | :                                                             |
|        |                                  | Αd       |                         |          |                                       | :     | :        |     |                        | ć          |                | :   | ļ  |               |    |                             |                                                               |
|        |                                  | <i>.</i> |                         |          |                                       | i     |          |     |                        | ¢          |                |     |    |               |    |                             |                                                               |
|        | * * * *                          |          | Ta .                    |          |                                       | í     |          | :   |                        |            |                |     |    |               |    |                             | contact between andersire and porphyrite oriented at 50°      |
|        | x x x<br>x x x                   |          | ·                       |          |                                       |       | : f      |     |                        | 3          |                | · : |    |               |    |                             | at 50°                                                        |
|        | * * *<br>* * *                   | 1. 1.    |                         |          |                                       | i     |          |     |                        | 1          |                |     |    |               |    |                             | grayish                                                       |
|        | л я х<br>я х<br>я х х<br>х х     |          |                         |          |                                       |       |          |     | ¢                      | ( )        |                | :   |    |               |    | Сн                          | joints dominant.                                              |
|        | x x x                            | Por      | 1                       |          |                                       |       | -        | 1   |                        | V          |                |     |    |               |    |                             |                                                               |
| -290-  | * * *<br>* * *                   |          |                         |          | . <b>.</b>                            | · · i |          |     |                        | +          |                | ;   |    |               |    | <u>.</u>                    | joints are rare.                                              |
|        | * * *<br>* * *                   | _        |                         |          |                                       |       |          |     |                        | 9          | P :            |     |    |               |    | -                           |                                                               |
|        | * * *<br>* * *                   |          |                         |          |                                       | 1     |          | i   |                        |            |                |     |    |               |    |                             |                                                               |
|        | * * *<br>* * *                   |          |                         |          | * .                                   |       |          |     |                        | þ          |                |     |    |               |    |                             |                                                               |
|        | * * *                            |          |                         |          |                                       |       |          | .   |                        |            |                |     |    |               |    |                             |                                                               |
|        | * * *<br>* * *<br>* * *          |          | - 1                     |          |                                       | 1     |          | 1   |                        | 1          |                |     |    |               | -  |                             |                                                               |
|        | * * *<br>* *<br>* *              | 46 T 4 T |                         |          |                                       | .     | - 1      |     |                        | d          | }              |     |    |               |    | В                           |                                                               |
|        | : X - X<br>X X X<br>X X<br>X K X |          | <br>                    |          |                                       |       |          |     |                        | \$ .       |                |     | :  |               |    |                             |                                                               |
| 300    | R                                |          |                         |          |                                       |       |          |     |                        |            |                |     |    |               |    |                             |                                                               |