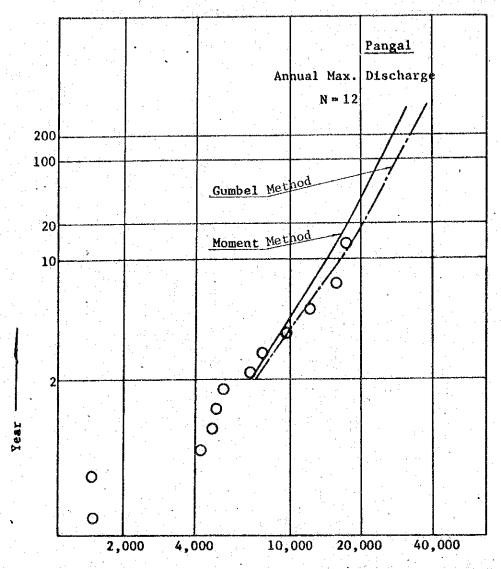

71.7     | 141.2     | 162.1     | 130.3     | 605.3 |
| June 30, 1976    | 57.7      | 132.4     | 95.5      | 8.66      | 385.4 |
| October 11, 1974 | 157.0     | 390.2     | 151.4     | 82.8      | 781.4 |
| July 17, 1972    | 57.7      | 128.3     | 142.2     | 151.4     | 479.6 |
| June 6, 1967     | 22.4      | 80.0      | 53.3      | 57.2      | 212.9 |
| October 16, 1967 | 0.3       | 10.2      | 96.3      | 268.0     | 374.8 |
| October 17, 1967 | 445.8     | 334.5     | 167.4     | 31.7      | 979.4 |

Envelope Curve for Observed Peak Flows
In Cagayan River Basin



A (km²)

Diduyon Hydroelectric Project
Upper Cagayan River
Republic of the Philippines
Japan International Cooperation Agency

Envelope Curve for observed Peak Flows in Cagayan River Basin

October 1980 Fig. 2-4-1





Discharge (m³/sec.)

| Period | Flood Disch      | ISTRE (M )       |
|--------|------------------|------------------|
| (year) | Moment<br>Method | Gumbel<br>Method |
| 200    | 27,500           | 32,200           |
| 100    | 24,500           | 28,600           |
| 20     | 17,600           | 20,300           |
| 10     | 14,500           | 16,600           |
| 2      | 6,700            | 7,000            |

Diduyon Hydroelectric Project
Upper Cagayan River
Republic of the Philippines
Japan International Cooperation Agency

Logarithmic Normal Distribution of Flood Discharges

October 1980 Fig. 2-4-7

# Hydrological Model of Diduyon Drainage Area for Kinematic Wave Method



|       | River Cl | nannet           | Left B | onk Ar                                 | ea          | Right | B