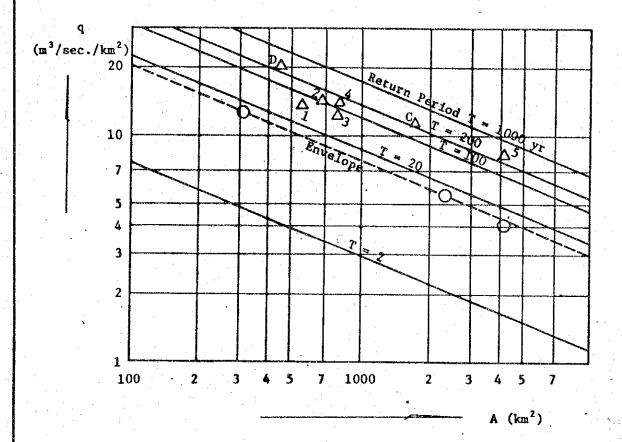

Fig. 2-2-36 (3) GEOLOGIC LOG OF UPH-01

| . [  | JAKE  | .HULL       | No.       | LINH    | nan fili     | 3-1 1-1/2             | 1 I I  | 1 3114   |          |                                              |          |          |            |        |     |              |                             |                                            |
|------|-------|-------------|-----------|---------|--------------|-----------------------|--------|----------|----------|----------------------------------------------|----------|----------|------------|--------|-----|--------------|-----------------------------|--------------------------------------------|
|      |       |             | ~ = ~     | -x+-X-  | $-XX$ $\cap$ | and making the Walter |        | <u> </u> | 527      | N. A                                         | 170      | 1140     | اجاي       | 11/A   | 761 | Ų.           | 9 0°                        | TOTAL DEPTH 400m                           |
| - In | нгчэх | SYM-        | G E O     | F O     | υ Y          | MARO-                 | W<br>B | R<br>R   | RCC<br>C | γt                                           | %)<br>%) | ,        | U(<br>/ /\ | 3E (   | 11  |              | ROCK<br>CLASSI-<br>FICATION | REMARKS                                    |
| Ľ    |       | SYM-<br>BOL | NAME      | ERING   | JOINT        | NESS                  |        | 2 4      | Q.[      | Ö 😥                                          | ) 100    | ę        | ```        | Ll     | 3   | o            | FICATION                    |                                            |
|      | 100   | 250         |           |         |              |                       |        |          |          |                                              | Sal      |          |            |        |     |              |                             | grayish with purplish tints.               |
| ŀ    |       | 以写          |           | 1       | F1           | D - 1                 |        |          |          |                                              | N.       |          |            |        |     |              |                             |                                            |
|      |       |             |           | A 3     |              | 3.3                   | 1.7    |          |          |                                              | *        | 1, 1     |            |        |     |              |                             | closts are granular.                       |
| -    |       | 70.1        |           | A-2     |              |                       | . i .  |          |          |                                              | 1        |          |            |        |     | ; : i        | 8                           |                                            |
| П    |       | 556         |           |         | - A          | 1241                  |        |          |          |                                              | 8        | ·        |            |        |     | : :          |                             |                                            |
| .  - |       | 100         |           |         | F-2          | ?                     |        |          | 1        |                                              |          |          |            |        |     |              |                             |                                            |
| 1    |       | (公)         |           |         |              |                       |        |          |          | 1                                            |          |          |            | 1      |     |              |                             | foints are very rare.                      |
| 1    |       | 7(5)        | 1 1       |         |              |                       |        |          |          |                                              |          | )<br>    |            | ٠.     |     |              |                             |                                            |
| Т    |       | <b>CNS</b>  |           |         |              |                       |        |          |          | :                                            |          |          | 1          | 1      |     |              |                             |                                            |
| 1    | ٠ . ا | 534         |           | Λ - 1   | ?            | D-1                   |        |          |          | •                                            |          |          |            | . 4    |     |              |                             |                                            |
| 1    | 1     | 公公          |           | A-1     |              |                       |        |          |          |                                              | 4        |          |            |        | 1.  | 1.           |                             |                                            |
| -    | 110-  | 4-5-4       |           |         |              |                       |        |          |          |                                              | 138      |          |            |        |     | -            |                             |                                            |
| 1    |       |             |           |         | '            |                       |        |          |          |                                              |          |          |            |        |     |              |                             |                                            |
| 1    |       | 公公          |           |         | F-1          |                       |        |          |          |                                              | {        |          |            | -      |     | 4            |                             |                                            |
|      |       | グバ          |           | 11      |              |                       |        | 7        |          |                                              | 1        |          |            |        |     |              |                             | it contains meny pebbles                   |
|      | 1     | 心不          |           |         |              |                       |        |          |          |                                              | , a      |          |            | 1      |     | 4            |                             | it contains many pabbles and few boulders. |
| - [  |       | 11/2        | Agg       |         |              |                       |        | . "      | 1        |                                              | W        | <b> </b> |            |        |     |              |                             |                                            |
|      |       |             |           |         |              | ን                     |        |          |          |                                              |          |          |            |        |     |              | 1                           |                                            |
| .    |       | シジ          |           |         |              |                       |        |          |          |                                              |          |          |            |        |     |              |                             |                                            |
|      |       | 23/7        |           |         |              | - 1                   |        |          |          |                                              |          | <b>.</b> | •          |        |     | ٠.           |                             |                                            |
|      |       |             |           |         |              |                       |        |          |          |                                              | 1        | l        |            | -      |     |              |                             |                                            |
| 1    |       | 1212        |           | :       |              |                       |        |          |          |                                              | 33       |          |            |        |     | 1            |                             |                                            |
|      |       | 25.5        |           |         |              |                       |        |          |          |                                              | ن ا      |          |            |        |     |              |                             |                                            |
| -    | 120   | (15/21)     |           |         |              |                       |        |          |          | 1                                            | 1        |          |            |        |     | <del> </del> | <b></b>                     |                                            |
| ١    | ٠. ا  | 12.13       |           |         |              |                       |        |          | ļ ·      |                                              | {        |          |            |        | İ   |              |                             |                                            |
| 1    |       | シンド         |           |         |              |                       |        | 1.0      |          | 1 1                                          | 1        |          |            |        |     |              |                             |                                            |
| 1    | - 1   | クとの         |           |         | F-1          | 14.17                 |        |          |          |                                              | 1        |          | ٠,         |        | ,   |              |                             |                                            |
|      |       | いじ          |           |         |              | D - I                 |        | -63      | 1        | 1.                                           |          |          |            | - 1 pt |     |              |                             |                                            |
|      |       | ****        | Ad        | ٠.      |              | ו - טן                | ŀ      |          |          | ļ. •                                         |          |          |            |        | 1   | :            |                             |                                            |
| 1    |       | *****       |           |         | F-2          |                       | İ      |          |          | ļ. ī.                                        |          |          |            |        |     |              |                             |                                            |
| 1    |       |             | Tf br     |         | " -          |                       |        |          |          |                                              |          |          |            |        |     |              |                             |                                            |
| ı    |       |             | alt       | ,       |              |                       |        |          |          |                                              |          | ,        |            | -      |     | Ì            |                             |                                            |
| I.   |       |             |           | A1      |              |                       |        |          |          |                                              | k        | . }      |            |        |     |              |                             |                                            |
| 1    |       | 333         |           |         | F-3          |                       | ,      |          |          |                                              | Ŷ        |          |            |        | ļ   |              |                             | it contains few pebbles.                   |
| 1    |       | 分分          |           |         |              | ?                     |        | -        |          | `                                            | 1        |          |            | 7      |     |              |                             | il comdine law here me.                    |
| Γ    | 130   | 7.33        | A = =     |         |              |                       |        | -        | !        |                                              |          |          |            |        |     |              |                             | highly altered.                            |
| ı    |       | ンシブ         | Agg       |         | F-1          |                       |        | -        |          | -                                            | - 3      |          |            |        |     |              |                             | nighty dilarad.                            |
|      |       | 136         |           | 1.      |              |                       |        |          |          | !<br>                                        |          |          | : .*       |        |     |              |                             | 132.8 ~ 133m                               |
|      |       | 441         | 11.0      |         |              |                       |        | 1        |          | : -                                          |          |          |            | =      |     | ļ            |                             | recemented fault.                          |
|      |       |             |           |         |              |                       |        |          |          |                                              | 1        |          | ٠.         |        | İ   |              |                             |                                            |
|      | •     | 的沙          |           |         |              | D-1                   |        |          | 1        | !                                            |          | }        |            |        |     |              |                             | it contains meny pebbles                   |
|      | ł     | とうい         | -         |         |              |                       |        | i        | 1.       |                                              | Ì        |          | •          |        |     |              |                             | and few boulders.                          |
|      | •     | (1)         |           |         |              |                       |        |          | 1        |                                              |          |          |            |        |     |              |                             |                                            |
| ľ    | 1     | 11/2        |           |         |              |                       |        |          |          | i                                            |          | <b>[</b> |            |        |     |              |                             |                                            |
| 1    | Ì     | シベン         |           |         |              |                       | 1      |          |          | .                                            | Ŋ.       |          |            | - 1    | ļ   |              |                             |                                            |
|      |       | 队公          | 1.        |         |              |                       |        |          | 1        |                                              | į į      |          |            |        | 1   |              |                             |                                            |
| · ]_ | 140   | 44          |           | ·       |              |                       |        | ·<br>    |          | <u>                                     </u> |          | -        |            |        |     |              | <u> </u>                    |                                            |
|      |       | <b>\?</b> \ |           |         |              | 1                     |        |          | İ        |                                              |          |          |            |        |     |              |                             |                                            |
|      | 1     |             |           |         |              |                       |        |          |          |                                              | Ĵ        | l i      | 1          |        | '   |              |                             |                                            |
|      | l     | ((4))       |           | : .     |              | ?                     |        |          |          |                                              | 1        |          |            |        |     |              |                             |                                            |
|      |       | 以外          |           |         |              |                       | : .    | ·        | 1        |                                              |          | ,        |            |        |     |              |                             |                                            |
|      |       | という         |           |         |              |                       |        | İ.       |          |                                              | 1        |          |            |        |     |              |                             |                                            |
|      |       | <b>%</b> 18 |           |         |              |                       |        | :        | 1 : -    | -                                            | £.       |          |            |        |     |              |                             |                                            |
| :    |       | 经形          |           | 2 - 4 - |              |                       | -      | 1        |          |                                              | 1        | ,        |            |        |     | ļ.           |                             |                                            |
|      |       | 11-5        |           |         |              |                       | }      | •        |          |                                              | 3        | þ        |            |        |     |              |                             |                                            |
| -  - | ľ     | <b>1889</b> |           |         |              |                       |        | ,        |          |                                              | 100 m    |          |            |        | i., | Ì            | • • •                       |                                            |
| 1    |       | 133         |           |         |              |                       |        |          |          |                                              | 1        |          |            |        |     | Ì            |                             | 148^ 200.8m                                |
|      | _     | 141         |           |         | ,            |                       | •      |          |          |                                              | 1        |          |            |        |     |              |                             |                                            |
| L.   | 150   | دعد         | لـــــــا |         | <u> </u>     |                       | L      | L        |          | ـــا                                         | _ :      | لسا      |            |        | L   | <u>L;</u>    | <u> </u>                    | no return water.                           |

Fig. 2 - 2-36 (4) GEOLOGIC LOG OF UPH-01

| anal   | EHOL          | WAREGUEEN | Control to be designed in the last | -            | ELEV            | *******  |     |         |          | -           |          |          |      | _       |        | Oi<br>Toos | TOTAL DEPTH 400 m                                                                |
|--------|---------------|-----------|------------------------------------|--------------|-----------------|----------|-----|---------|----------|-------------|----------|----------|------|---------|--------|------------|----------------------------------------------------------------------------------|
|        |               | Ĝ E C     | ) [ ()                             | GY           |                 | KÖ       | Ř   | ŘŤ(     | XX.      | RY          | 1        | III      | GF   | ŌÑ      |        | ROCK       |                                                                                  |
| DEPTH  | SYM-<br>BOL   | NAME      | WEATH                              | JOINT        | HARD-           | 8        | Ŕ.  | Q.      | Ď. (     | %)          |          | V A      | λĽ   | ŲΕ      | m      | CLASSI     | REMARKS                                                                          |
| 150    | BOL           |           | EKINO                              | <del> </del> | INESS           |          | ř   | 0 0     | <u> </u> | 100         |          | -        | Ĭ    | -       | · ·    | FICATION   |                                                                                  |
|        | 於公            | . T. P.   |                                    |              |                 |          | İ   |         |          | 1           |          |          |      |         |        | B          |                                                                                  |
|        | PXX           |           |                                    |              |                 |          |     |         |          | 3           |          |          |      |         |        |            |                                                                                  |
|        | <b>F7-7-7</b> |           |                                    |              |                 |          |     |         | ١٠.      |             | ľ        | į<br>į   |      |         |        |            |                                                                                  |
|        | 133           |           |                                    |              |                 |          |     |         |          | 1           |          |          |      |         |        |            |                                                                                  |
|        | 形的            |           |                                    |              |                 |          |     |         |          |             |          | :        |      | į       |        |            |                                                                                  |
|        | ke s          |           |                                    |              |                 |          |     |         |          | 4           | ľ        |          |      | Ì       |        |            |                                                                                  |
| ļ      | 以公            | * *       |                                    | ,            |                 |          |     |         | ļ        | 1           |          |          |      |         |        |            | dark gray with shades of green.                                                  |
|        | 44            |           |                                    | ·            |                 |          |     |         |          |             |          |          |      |         |        |            |                                                                                  |
|        |               |           |                                    |              |                 |          |     |         |          | 60          | Ι.       |          |      |         |        |            |                                                                                  |
| - 160- |               |           | ļ                                  | ļ            |                 | <u> </u> | ļ   |         | ļ        | 3           | _        | <u> </u> |      | <u></u> |        |            |                                                                                  |
|        |               |           |                                    |              |                 |          |     |         |          | ļ.          |          |          |      |         |        |            |                                                                                  |
|        | 15.5          | 1         | <b>.</b> .                         |              |                 |          |     |         |          |             | ľ        |          | į    |         |        |            |                                                                                  |
|        |               |           |                                    |              |                 |          |     |         |          | *           |          | ١.       |      |         |        |            |                                                                                  |
|        | 17.73         |           |                                    |              |                 |          |     |         |          | N. S.       |          |          |      |         |        |            |                                                                                  |
|        | 拉汉            |           |                                    |              |                 |          |     |         |          | X           | P        |          |      |         |        |            | 165.7 ∼ 165.9m                                                                   |
|        | 222.22        | 1         | :.                                 |              |                 |          |     |         |          | 7           | 1        | :        |      |         |        |            | recemented shear zone                                                            |
|        | 133           |           | • •                                |              |                 |          |     |         |          | 1           |          |          |      |         |        | :          | oriented at 25°                                                                  |
|        |               | :         | :                                  |              |                 |          |     |         |          |             | <b>)</b> | 1<br>}   |      |         |        |            | 166.2 ~ 168.3m                                                                   |
|        | 133           |           |                                    |              |                 |          |     | •       |          |             |          |          |      |         |        |            | few calcite filled thick                                                         |
| -170-  | (1)           |           |                                    |              | <u> </u>        |          |     | ÷       |          | ,           |          | į        |      |         | ;<br>; |            | few calcite filled thick<br>joints (max.100mm) observed<br>oriented at 20 to 35. |
|        | 分割            |           | + 2                                |              |                 |          |     |         |          | Ç           | ) —      |          |      |         |        |            | 1716 - 1717M                                                                     |
|        | ZZZZZZ        |           |                                    |              |                 |          |     |         |          | ė           |          | :        | Ì    |         |        |            | 171.6 ~ 171.7 m                                                                  |
|        |               |           |                                    |              |                 |          |     | !       |          |             |          |          |      |         |        |            | recemented shear zone<br>oriented at 40°                                         |
|        |               |           |                                    |              |                 |          |     |         |          | Ţ           | þ        | *        | :    |         |        |            | orienta at 191                                                                   |
|        |               | Agg       | A-1                                | F-!          | ?               | . !      |     |         |          | - <u>}</u>  |          | ;        |      |         |        |            |                                                                                  |
|        | 123           |           |                                    |              |                 |          |     |         | i :      | ***         |          | : 1      |      |         |        |            |                                                                                  |
|        | 以引            |           |                                    |              |                 |          |     |         |          | Š           | <b>,</b> |          |      |         | !      |            |                                                                                  |
|        | 医公            |           |                                    |              | •               |          |     |         |          |             |          |          |      |         |        |            |                                                                                  |
|        | 於記述           |           |                                    |              |                 |          | !   |         |          |             |          | i .      |      | -       | ĺ      |            |                                                                                  |
|        | 1             |           |                                    |              |                 |          | -   |         |          | d           | <b>,</b> |          | . •  |         |        | ;          |                                                                                  |
| -180-  | 门学            | 7         |                                    |              |                 |          |     |         |          | ¥           |          | •        |      |         |        |            |                                                                                  |
|        |               |           |                                    |              |                 |          |     |         |          |             | ľ        | 1        |      |         |        |            |                                                                                  |
|        |               |           | \                                  |              |                 |          |     |         |          | 7           |          |          |      |         |        |            | araviah with abada at                                                            |
|        | 区刻            | 2.50      |                                    |              |                 |          |     | ;       | :        | ĵ,          |          |          |      |         |        |            | grayish with shades of red.                                                      |
|        | 区划            |           |                                    |              |                 | .        |     |         |          |             |          |          |      | . !     |        | . [        |                                                                                  |
|        | <b> </b>      |           |                                    | .            |                 |          | :   |         |          |             |          |          |      |         |        | ٠.         |                                                                                  |
|        | 17:51         |           |                                    |              | . :             | .        | !   | ,       |          | , and       |          |          |      |         |        |            | The Marketine                                                                    |
|        | 1551          | 1.1       |                                    |              |                 |          |     |         |          | 18          |          |          |      |         |        |            |                                                                                  |
|        | 区别            |           |                                    |              | 7 - 3<br>35 - 1 |          | į   | . : . : |          | 4           | <b>)</b> | . !      |      |         |        |            |                                                                                  |
|        | <b>15.73</b>  |           |                                    |              |                 |          | . } |         | :        |             |          |          |      |         |        |            |                                                                                  |
| - 190- | 11:05         |           |                                    | :            |                 |          | ;   | - +     |          |             |          | ,        |      |         |        |            |                                                                                  |
|        | 於公            |           |                                    |              |                 |          |     | . :     |          |             |          |          |      |         |        |            |                                                                                  |
|        | 以到            |           |                                    |              |                 |          |     | î       |          | J           |          |          |      |         |        |            |                                                                                  |
|        | 4.7.          |           |                                    |              |                 |          |     | 1       |          |             |          | 1        | -; · |         |        | Сн         | 193 ^ 193 I m                                                                    |
|        | X X X         | Por       |                                    |              | Transfer        |          |     |         | ŀ        | $\parallel$ |          |          |      |         |        | οn         | recemented shear zone oriented at 20°                                            |
|        | × × ×         | ' ''      |                                    |              |                 |          |     |         | . !      | 9           |          |          |      | ĺ       | . !    | . :        | 193.1~ 195.6m                                                                    |
|        | <b>大小</b>     |           |                                    |              |                 |          | ļ   | .       | _        | 4           |          |          |      |         |        |            | dyke? contains hornblend                                                         |
|        | 公公            | Agg       |                                    |              |                 |          |     | İ       |          |             |          |          |      |         |        |            | phenocryst range from 2 to                                                       |
|        | 泛江            |           |                                    |              |                 |          |     |         |          | ý           | )        |          |      |         |        |            | lO mm.                                                                           |
|        | 沙河            |           |                                    |              |                 |          |     |         | .        | 3           |          |          | •    |         |        |            |                                                                                  |
| 200    | レンジ           |           |                                    |              |                 |          |     |         |          |             |          |          |      |         |        | . 4        |                                                                                  |

| BORE  | HOL                                     | E No.         |              |          | ELEV         | ATI | ON       |            | ******     | - Checker | IN | ČLI  | NΑ   | TIC      | NC  | 908                         | UPH - OI<br>TOTAL DEPTH 4                          |
|-------|-----------------------------------------|---------------|--------------|----------|--------------|-----|----------|------------|------------|-----------|----|------|------|----------|-----|-----------------------------|----------------------------------------------------|
| DEPTH | SYM-                                    | G E C<br>NAME | L O<br>MEATH | G Y      | HARD-        |     | R.       | REC<br>Q.I | XXXI<br>D. | FY<br>(%) | 1  | Ü    | 31.7 | JE<br>JE |     | ROCK<br>CLASSI-<br>FICATION | REMARKS                                            |
| 200   | BOL.                                    | TAPHYIC.      | ERING<br>A-I | FET      | NESS         | 2   | 2 4      | o e        | 0 9        | 0 100     |    | \$ P | 0 #  | 3 2      | )   | FICATION                    | grayish with purpLish tints                        |
|       | 公心                                      |               | 14.          |          | D-1          |     |          | a          |            |           |    |      |      |          |     | Сн                          | Grafton with bosberan into                         |
|       | 图                                       |               |              | F-2      | 1111         |     |          |            | V          |           |    |      |      |          |     |                             |                                                    |
|       |                                         | Agg           |              | 1 6-     |              | i   |          |            |            |           |    |      |      |          |     |                             |                                                    |
|       | 经济                                      |               |              |          |              |     |          |            |            | Į į       |    |      |      |          |     |                             |                                                    |
|       | <b>200</b>                              |               |              |          | 1            |     |          |            | . :        |           |    |      |      |          |     |                             |                                                    |
|       | 2/2/                                    |               |              | ?        | Y            |     | ľ        |            |            | 1         |    |      |      |          |     |                             |                                                    |
|       |                                         |               |              |          |              |     |          |            |            | 30        |    |      |      |          |     |                             |                                                    |
| -210- | 泛经                                      |               |              |          |              |     |          |            |            |           |    | 4.   |      |          |     |                             |                                                    |
| 210-  |                                         |               |              | F-2      |              |     |          |            |            | X.        |    |      |      |          |     |                             |                                                    |
|       |                                         |               |              |          | <del> </del> |     |          |            |            |           |    |      |      | 1.       |     |                             |                                                    |
|       | 常                                       |               |              | F- 3     | D - 1        |     |          |            |            | 1         | •  |      |      |          |     | В                           |                                                    |
|       |                                         |               | ე            |          |              |     |          |            |            | 1         |    | : .  |      |          | . : |                             |                                                    |
| Ŷ,    | <b>1527</b>                             |               |              |          |              |     |          |            | ١.         |           |    |      |      |          |     |                             |                                                    |
|       | 沙兴                                      |               |              |          |              |     |          |            |            |           |    |      |      |          |     |                             |                                                    |
|       | 320                                     | 1             |              | ?        |              |     |          |            |            |           |    |      |      |          |     |                             |                                                    |
|       | 13/3                                    |               |              |          |              |     |          |            |            | 1         |    |      |      |          |     |                             | 219.5 ~ 22Im                                       |
| -220- | 333                                     |               |              | <u> </u> | ?            |     |          | ļ          | ļ<br>      | 1         |    |      |      |          |     | <b> </b>                    | few colcite filled this joints (max 40mm)observ    |
|       | 23                                      | ]             |              | F-3      | <u> </u>     |     |          |            |            |           |    |      |      |          | . ! |                             | oriented at Low angle.                             |
| 1     | 於公                                      |               |              | -        |              |     |          |            |            | 2         |    |      |      |          | -   |                             |                                                    |
|       |                                         |               |              |          |              |     |          | 1          |            |           |    |      |      |          |     |                             |                                                    |
|       |                                         | 1             |              | ?        |              |     |          |            |            |           |    |      |      |          |     |                             |                                                    |
|       | 法                                       |               |              |          |              |     |          | -          |            | 1         |    |      |      |          |     |                             |                                                    |
|       | 泛                                       | 1             |              | -        | <u> </u>     |     |          |            | ļ          | V         |    |      |      |          |     |                             |                                                    |
|       |                                         | }             |              | F-2      | D I          |     |          |            |            |           | \$ |      |      |          |     |                             |                                                    |
|       | 法                                       |               |              |          |              |     |          |            |            |           |    |      |      |          | .;  |                             |                                                    |
| -230- |                                         | -             | ·            |          |              |     | -        | +-         | ļ.—        |           | -  | -    |      |          |     |                             |                                                    |
|       |                                         |               | A-1          |          |              |     |          |            |            |           |    |      |      |          | ٠   |                             |                                                    |
|       | 沙兴                                      |               |              |          | '            |     |          | !          | ,          | 1         |    |      |      | ,        |     |                             |                                                    |
|       |                                         |               |              | ?        | D-2          |     |          |            |            |           | b  |      |      |          | -   |                             |                                                    |
|       | <b>小</b> 公                              |               |              | '        |              |     |          | -          | !          |           |    |      |      |          |     |                             |                                                    |
|       | 民於                                      |               | 7            |          |              |     |          |            |            | "         |    | . '  |      |          | ,   |                             |                                                    |
|       |                                         | ]             | ,            |          |              |     |          |            |            |           | •  |      |      |          |     | 1                           |                                                    |
|       | <b>(</b> 於)                             |               |              |          | <b> </b>     |     | 1        |            |            |           |    |      |      |          |     |                             |                                                    |
| 240   | 33                                      |               |              |          | l            |     | <u>.</u> |            |            |           |    |      |      |          |     | ·                           | *                                                  |
|       | 133                                     | 1             |              |          |              |     |          |            |            | -         |    |      |      |          |     |                             |                                                    |
|       | 気や                                      | 1             | 2 12 1       |          |              |     | •        | 1          | 1          |           |    |      |      |          |     |                             |                                                    |
| ·     |                                         |               | A-1          | F-I      | ?            | .,  |          |            |            | 1         | Ì  |      |      |          |     |                             |                                                    |
|       |                                         |               |              |          |              |     |          | 1          |            |           |    |      |      |          |     |                             | 246∼ 250.5 m                                       |
|       | - V - V - V - V - V - V - V - V - V - V | Ad            | 2            |          |              |     |          |            | 1          | 1         | 1. |      |      |          |     |                             | sheared and altered in<br>meny calcite filled join |
|       | <b>``</b> ````                          | Agg           | ?            | ?        |              |     |          | /          | 7          |           |    |      |      |          |     | См                          |                                                    |
|       |                                         |               |              |          |              |     |          | . /        |            |           | -  |      |      |          |     | . LAM                       | contact between aggle                              |

# Fig. 2-2-36(6) GEOLOGIC LOG OF UPH-01

| -      |                                  |          |                         | <i>د</i> |                                       |       |          |     |                        | ندند       | ch thomas      | -   |    | ·             | -  |                             | OTTI OT                                                       |
|--------|----------------------------------|----------|-------------------------|----------|---------------------------------------|-------|----------|-----|------------------------|------------|----------------|-----|----|---------------|----|-----------------------------|---------------------------------------------------------------|
|        | HOL                              | ENO.     | UPH<br>L. O             | -01      | ELEV                                  | 112   | <u>Ş</u> | X ^ | Υ <b>λ</b> .Α.         | ,<br>VQ    | IN             | CL  | N/ | AT I          | ON | 90°                         | TOTAL DEPTH 400 <sup>m</sup>                                  |
| DEPTH  | SYM-<br>BOL                      | NAME     | L. O<br>WEATH-<br>ERING | JOINT    | HARD-<br>NESS                         | 8     | R,       | 0 e | ), (°<br>0, (°<br>0 80 | (A)<br>(C) |                | ν A |    | ON<br>UE<br>2 | 0  | ROCK<br>CLASSI-<br>FICATION |                                                               |
| 250    |                                  |          |                         |          | D-5                                   |       |          |     |                        | 7          |                |     |    |               |    | СМ                          | 250.5~26IM<br>sLightly sheared.                               |
|        | 1                                | Αd       | A -2                    | F-2      |                                       |       |          | `   | P                      |            | 1 (1)<br>1 (1) | Í   |    |               |    | Сн                          | oridinth minning                                              |
|        | <b>*****</b>                     | AU       |                         |          |                                       |       |          |     | $ \  $                 | (5         |                |     |    |               |    |                             |                                                               |
|        |                                  |          | ?                       |          |                                       |       |          |     | $\  \ $                |            |                |     |    |               |    |                             |                                                               |
|        |                                  |          | !                       | F-3      |                                       |       |          |     | 9                      | 1          |                |     |    |               |    |                             | 253∼ <i>2</i> 58 <sup>m</sup>                                 |
|        |                                  |          | <del></del>             |          |                                       |       |          |     |                        |            |                |     |    |               |    |                             | meny calcite filled thick joints observed.                    |
|        |                                  |          |                         |          |                                       |       |          |     |                        | Ċ.         |                |     |    |               |    |                             | Joines observed.                                              |
|        |                                  |          | 1 1                     |          |                                       |       |          | ٠   |                        | 4          |                |     |    |               |    |                             |                                                               |
| - 260- | ******                           |          |                         |          |                                       |       |          |     |                        | j          |                | Ī   |    |               |    |                             |                                                               |
|        |                                  |          |                         |          |                                       |       |          |     |                        | 9          |                |     |    |               |    |                             |                                                               |
|        |                                  |          |                         |          |                                       |       |          |     |                        | 2          |                |     |    |               |    |                             | joints are rare.                                              |
|        |                                  |          |                         |          |                                       |       |          |     |                        |            |                |     |    |               | ·  |                             |                                                               |
|        | x x x x                          | Por      |                         |          |                                       |       |          |     |                        |            |                |     |    |               |    |                             | contact between andesits<br>and porphyrite oriented<br>at 60° |
|        | ìš                               | 1 01     |                         |          |                                       |       |          |     | . :                    |            |                |     |    |               |    |                             | at 60°                                                        |
|        | 以公                               | Agg      |                         |          |                                       |       | i        |     |                        | 1          |                |     |    |               |    | В                           |                                                               |
|        |                                  | Agg      |                         |          |                                       |       |          |     |                        | 1          |                |     |    |               |    |                             | flow breccia?                                                 |
| 270-   |                                  |          |                         |          | · · · · · · · · · · · · · · · · · · · |       |          |     |                        | - 4        |                |     |    | L             |    |                             |                                                               |
|        | 次过                               | 1 Tr     |                         |          |                                       |       | ;        | . ; |                        | 1          |                |     |    |               |    |                             |                                                               |
|        |                                  |          | - 1                     |          | :                                     | i     | :        | :   |                        | ,          |                |     |    |               |    |                             |                                                               |
|        |                                  |          |                         |          |                                       | :     |          | :   |                        | 3          | Î              |     |    |               |    | · .                         | 274-312m<br>4/5 to 1/3 return water.                          |
|        |                                  |          | . !                     |          |                                       |       |          |     |                        | e e        |                |     |    |               |    |                             |                                                               |
|        | 松村                               |          |                         |          |                                       |       |          | ;   |                        |            | <b>)</b>       |     |    |               |    |                             | agglomerate grades into                                       |
|        | シャネイシィ                           | -        | ?                       | ?        | ?.                                    | İ     | !        |     | . !                    | 26.00      |                |     |    |               |    |                             | ande site.                                                    |
|        |                                  |          |                         |          |                                       | ;     |          | :   |                        | -          |                |     |    |               | •  |                             | grayish and fine grained texture.                             |
| -280-  |                                  |          |                         |          | ,                                     |       |          |     |                        | Ç          |                |     |    |               |    |                             |                                                               |
|        |                                  |          |                         |          |                                       | :     |          |     |                        |            |                |     |    |               |    |                             | :                                                             |
|        |                                  | Αd       |                         |          |                                       | :     | :        |     |                        | ć          |                | :   | ļ  |               |    |                             |                                                               |
|        |                                  | <i>.</i> |                         |          |                                       | i     |          |     |                        | ¢          |                |     |    |               |    |                             |                                                               |
|        | * * * *                          |          | Ta .                    |          |                                       | í     |          | :   |                        |            |                |     |    |               |    |                             | contact between andersire and porphyrite oriented at 50°      |
|        | x x x<br>x x x                   |          | ·                       |          |                                       |       | : f      |     |                        | 3          |                | · : |    |               |    |                             | at 50°                                                        |
|        | * * *<br>* * *                   | 1. 1.    |                         |          |                                       | i     |          |     |                        | 1          |                |     |    |               |    |                             | grayish                                                       |
|        | л я х<br>я х<br>я х х<br>х х     |          |                         |          |                                       |       |          |     | ¢                      | ( )        |                | :   |    |               |    | Сн                          | joints dominant.                                              |
|        | x x x                            | Por      | 1                       |          |                                       |       | -        | 1   |                        | V          |                |     |    |               |    |                             |                                                               |
| -290-  | * * *<br>* * *                   |          |                         |          | . <b>.</b>                            | · · i |          |     |                        | +          |                | ;   |    |               |    | <u>.</u>                    | joints are rare.                                              |
|        | * * *<br>* * *                   | _        |                         |          |                                       |       |          |     |                        | 9          | P :            |     |    |               |    | -                           |                                                               |
|        | * * *<br>* * *                   |          |                         |          |                                       | 1     |          | i   |                        |            |                |     |    |               |    |                             |                                                               |
|        | * * *<br>* * *                   |          |                         |          | * .                                   |       |          |     |                        | þ          |                |     |    |               |    |                             |                                                               |
|        | * * *                            |          |                         |          |                                       |       |          | .   |                        |            |                |     |    |               |    |                             |                                                               |
|        | * * *<br>* * *<br>* * *          |          | - 1                     |          |                                       | 1     |          | 1   |                        | 1          |                |     |    |               | -  |                             |                                                               |
|        | * * *<br>* *<br>* *              | 46 T 4 T |                         |          |                                       | .     | - 1      |     |                        | d          | }              |     |    |               |    | В                           |                                                               |
|        | : X - X<br>X X X<br>X X<br>X K X |          | <br>                    |          |                                       |       |          |     |                        | \$ .       |                |     | :  |               |    |                             |                                                               |
| 300    | R                                |          |                         |          |                                       |       |          |     |                        |            |                |     |    |               |    |                             |                                                               |