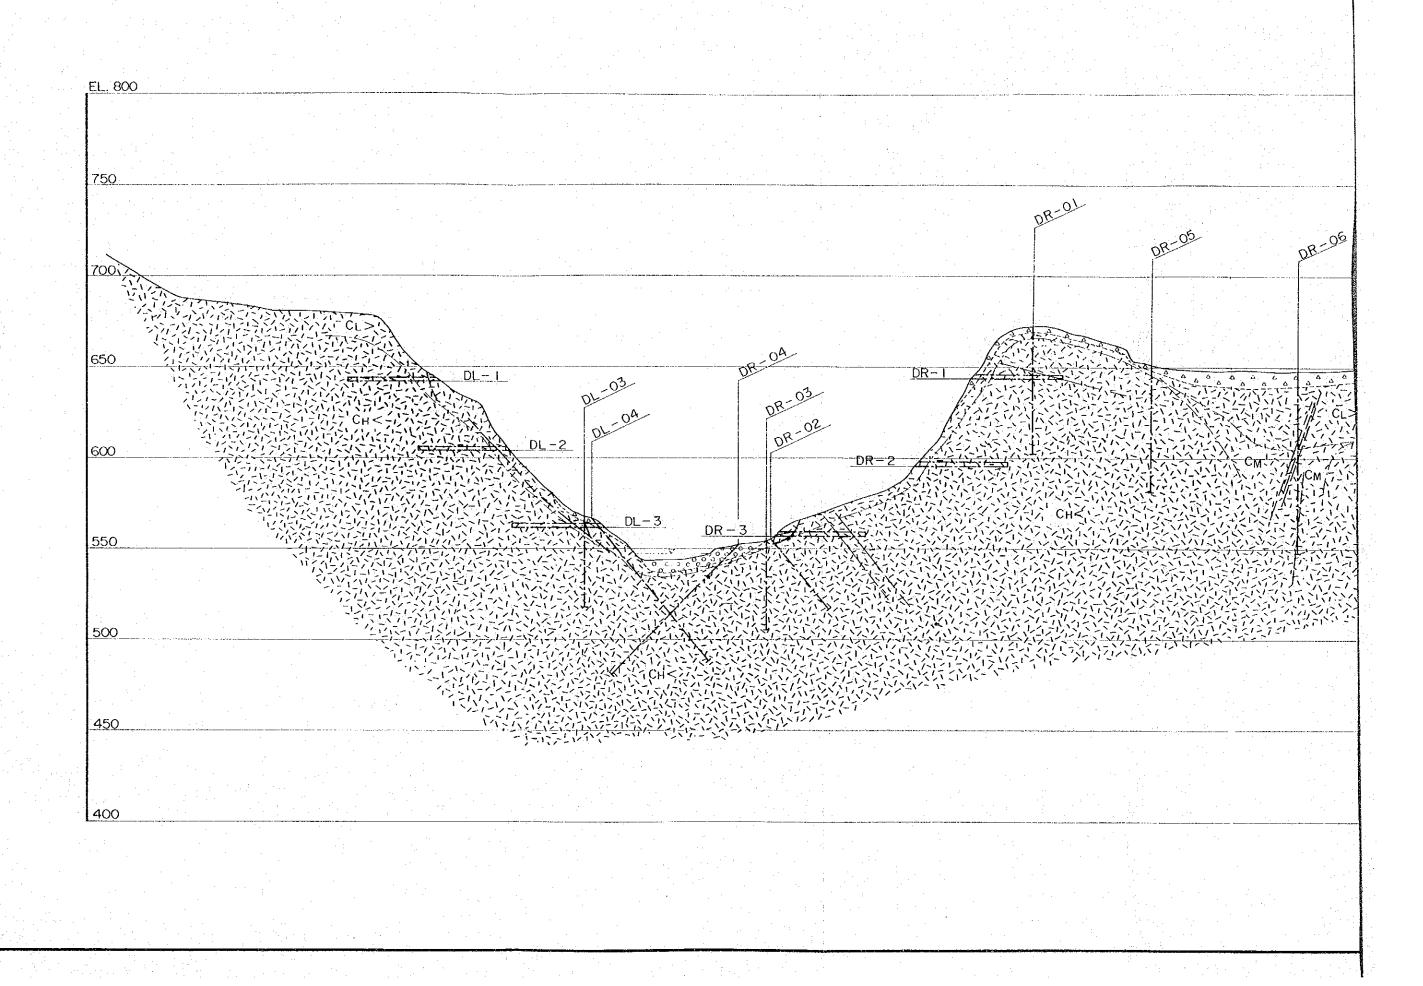

|          |             |                        |                                                           |
|             |                      |                  |                                                       | •        |             |                        |                                                           |
| $\ \cdot\ $ | 50 <u></u>           | <u> </u>         | L <b>L</b>                                            |          | /           |                        |                                                           |
| L           |                      | <u> </u>         |                                                       | <u> </u> |             |                        |                                                           |







Section Along Line A - A





Section Along Waterway





Section Along Line B-B'



# LEGEND



Diduyon Hydroelectric Project
Upper Cagayan River
Republic of the Phllippines
Japan International Cooperation Agency Geologic Section

1980 Fig. 2 - 2 - 46

2-111, 2-112

### 2.3. Earthquake

## 2.3.1. Data on Past Earthquakes

For the purpose of computing a design seismicity that may act on the planned damsites, records of past earthquakes on Luzon and vicinity were investigated. Earthquake records were provided by the Geology and Geotechnics Division of NAPOCOR. They indicate the location of epicenters and magnitudes of earthquakes that have occurred during the 77 years between 1901 and 1977.

A total of 1,167 earthquakes have been observed. Observation results of past earthquakes are g