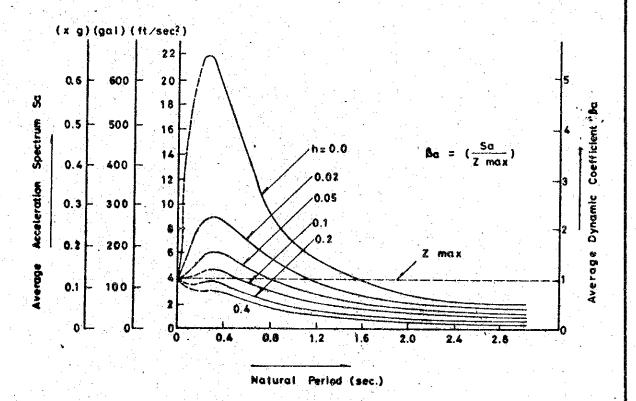

n

October 1980 Fig 2-3-2

# Probability Diagram of Anticipated Seismic Intensity at Diduyon Damsite (1901–1977)



Diduyon Hydroelectric Project , Upper Cagayan River Republic of the Philippines Japan International Cooperation Agency

Probability Diagram of Anticipated Seismic Intensity at Diduyon Damsite

October 1980 Fig. 2-3-3

## Seismicity of the Philippines



Seismicity Contours are numbered in  $10^{15}\,\mathrm{ergs}~\mathrm{km}^{-2}~\mathrm{year}^{-1}$ 

Legend

O se

-Seismicity of 10<sup>17</sup> ergs km² year<sup>1</sup>

Diduyon Hydroelectric Project
Upper Cagayan River
Republic of the Philippines
Japan International Cooperation Agency

Seismicity of the Philippines

October 1980 Fig. 2-3-4



# Relation between Average Acceleration Spectrum and Average Dynamic Coefficient



Diduyon Hydroelectric Project
Upper Cagayan River
Republic of the Philippines
Japan International Cooperation Agency

Relation between Average Acceleration Spectrum and Average Dynamic Coefficient

October 1,980 Fig. 2-3-6

#### 2.4. Hydrology

#### 2.4.1. Highwater Discharge

#### (1) Outline

In designing a dam, it is necessary to calculate the design flood volume needed for planning the capacities of spillway and diversion tunnels. Depending on the type of dam, a design spillway flood of 200-year return period for a concrete dam, and 1.2 times thereof for a fill dam, will be adopted. For the diversion tunnel, a design flood of 2-year to 20-year return period will be adopted. Here will be given the result of estimating the highwater discharge from study of the measurements of past floo