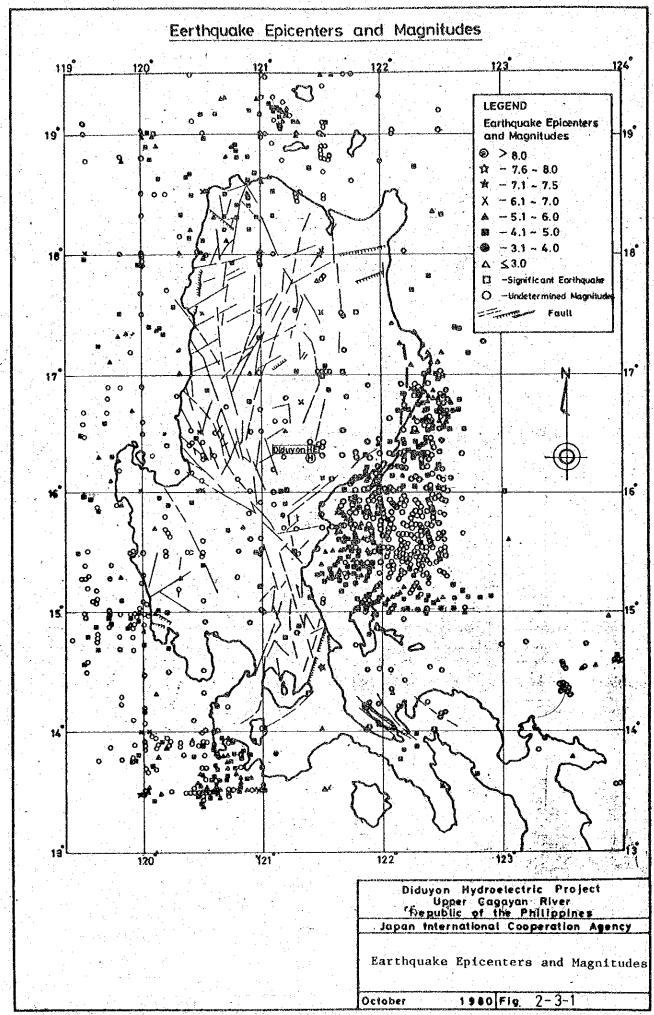

-3-4 Probability Acceleration

| Probability Probability Metho | flity     | Thomas Plot Method | Logarithmic<br>Normal Method | Iwai Method | Gumble Method |
|-------------------------------|-----------|--------------------|------------------------------|-------------|---------------|
| Probability 10<br>Strength    | 100 years | 64 8al.            | 51 gal.                      | 53 gal.     | 37 gal.       |
| Probability 20<br>Strength    | 200 years | 88                 | 69                           | 71          | 67            |
| Probability 30                | 300 years | 104                | 80                           | 78          | 97            |
| Probability 500<br>Strength   | 500 years | 128                | 26                           | 101         | 50            |



## Predominant Time of Maximum Earthquake Acceleration



Diduyon Hydroelectric Project Upper Cagayan River Republic of the Philippines Japan International Cooperation Agency

Predominant Time of Maximum

Earthquake Acceleration

October 1980 Fig 2-3-2

# Probability Diagram of Anticipated Seismic Intensity at Diduyon Damsite (1901–1977)



Diduyon Hydroelectric Project , Upper Cagayan River Republic of the Philippines Japan International Cooperation Agency

Probability Diagram of Anticipated Seismic Intensity at Diduyon Damsite

October 1980 Fig. 2-3-3

## Seismicity of the Philippines



Seismicity Contours are numbered in  $10^{15}\,\mathrm{ergs}~\mathrm{km}^{-2}~\mathrm{year}^{-1}$ 

Legend

O se

-Seismicity of 10<sup>17</sup> ergs km² year<sup>1</sup>

Diduyon Hydroelectric Project