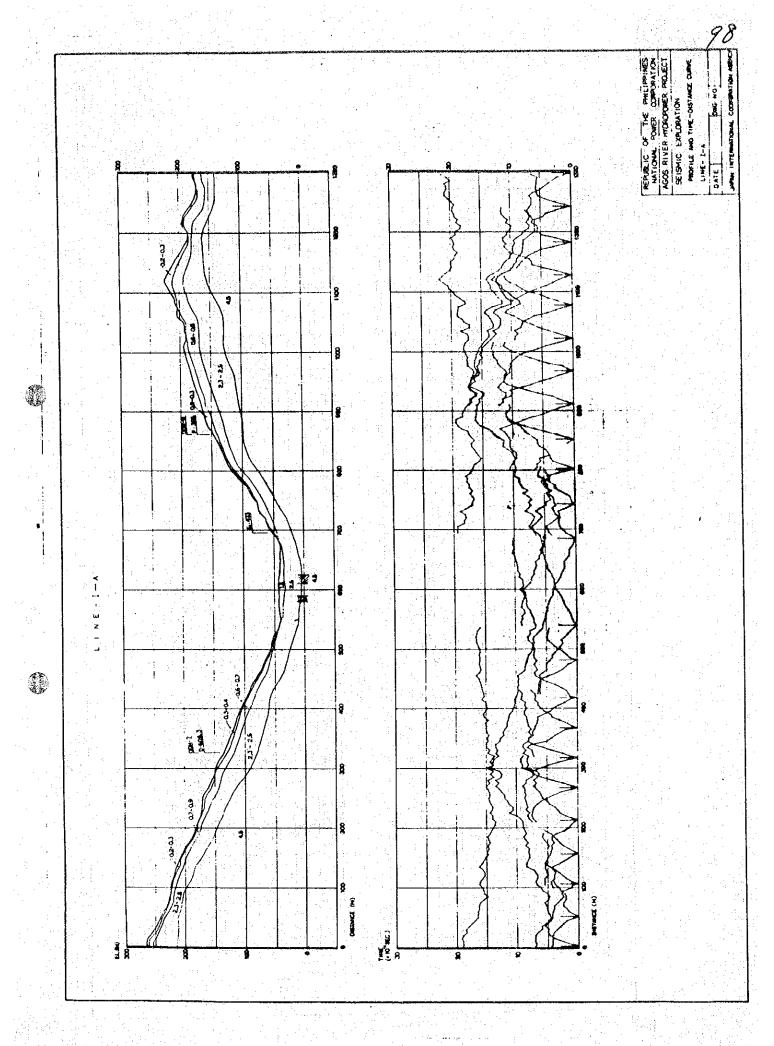

|            |             |       |            |                               |          |                  |                |            |
| ; | . [        |           | -          |       |           |            |              |                          |         |                 |           |           |             |               |       |               |         | ĺ                |       | í    |            |           |                          |                   |            |             |       |            |                               |          |                  |                |            |

NIPPON KOEI CO., LTD CONSULTING ENGINEERS, TOKYO

CONSISTENCY OF RELATIVE PENSITY
OUR PLET SOIL CLASSIFICATION

## CHAPTER 2 PROFILE AND TIME-DISTANCE CURVE















REPUBLIC OF THE PHILIPPHES MITCHAL POWER COSPONATION AGOS RIVER HYDROPOMER PROLECT SEISMIC EXPLORATION PROFILE MOTING-DISTACE CURVE.



4.30

## CHAPTER 3 RECORD OF WATER PRESSURE TEST



|          | MOUTO         |          | MOO - W  | インの大のともとたべ | £X                      |             |          |         | TANAL I                                 |                    | 2      | A                  |    |                |              |
|----------|---------------|----------|----------|------------|-------------------------|-------------|----------|---------|-----------------------------------------|--------------------|--------|--------------------|----|----------------|--------------|
| 1 X      | BORE HOLE No. |          | 1-66-18  | (1)        |                         |