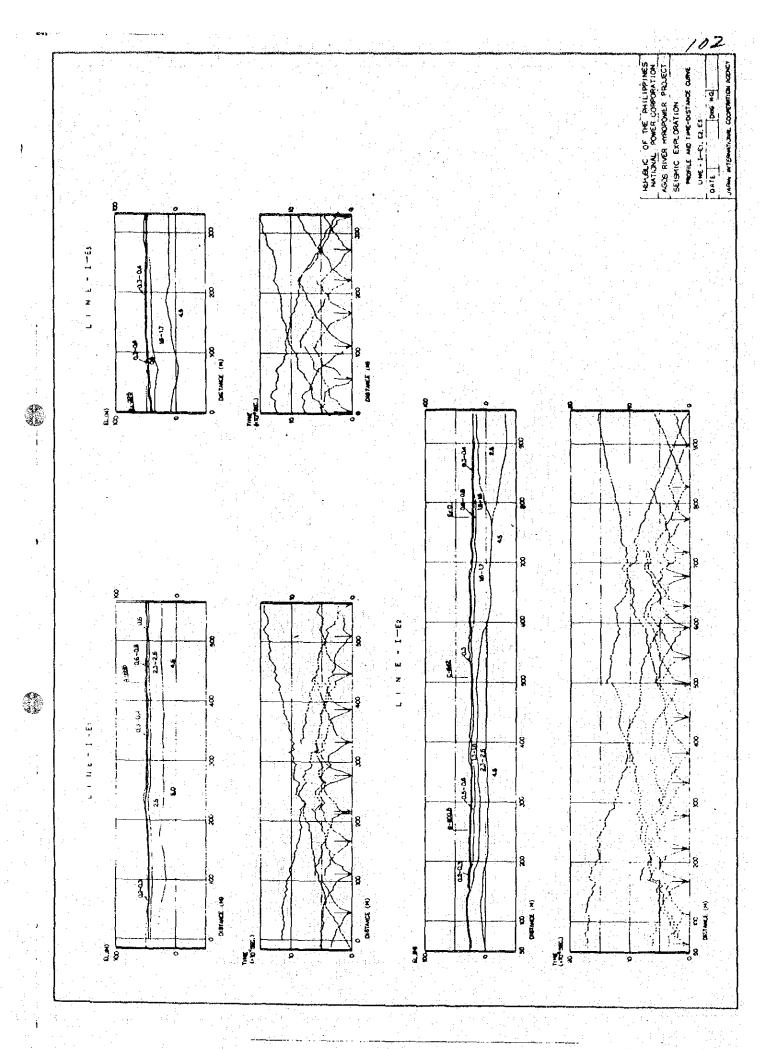

|            |             |       |            |                               |          |                  |                |            |
| ; | . [        |           | -          |       |           |            |              |                          |         |                 |           |           |             |               |       |               |         | ĺ                |       | í    |            |           |                          |                   |            |             |       |            |                               |          |                  |                |            |

NIPPON KOEI CO., LTD CONSULTING ENGINEERS, TOKYO

CONSISTENCY OF RELATIVE PENSITY
OUR PLET SOIL CLASSIFICATION

## CHAPTER 2 PROFILE AND TIME-DISTANCE CURVE















REPUBLIC OF THE PHILIPPHES MITCHAL POWER COSPONATION AGOS RIVER HYDROPOMER PROLECT SEISMIC EXPLORATION PROFILE MOTING-DISTACE CURVE.



4.30

## CHAPTER 3 RECORD OF WATER PRESSURE TEST



|          | MOUTO         |          | MOO - W  | インの大のともとたべ | £X                      |             |          |         | TANAL I                                 |                    | 2      | A                  |    |                |              |
|----------|---------------|----------|----------|------------|-------------------------|-------------|----------|---------|-----------------------------------------|--------------------|--------|--------------------|----|----------------|--------------|
| 1 X      | BORE HOLE No. |          | 1-66-18  | (1)        |                         |