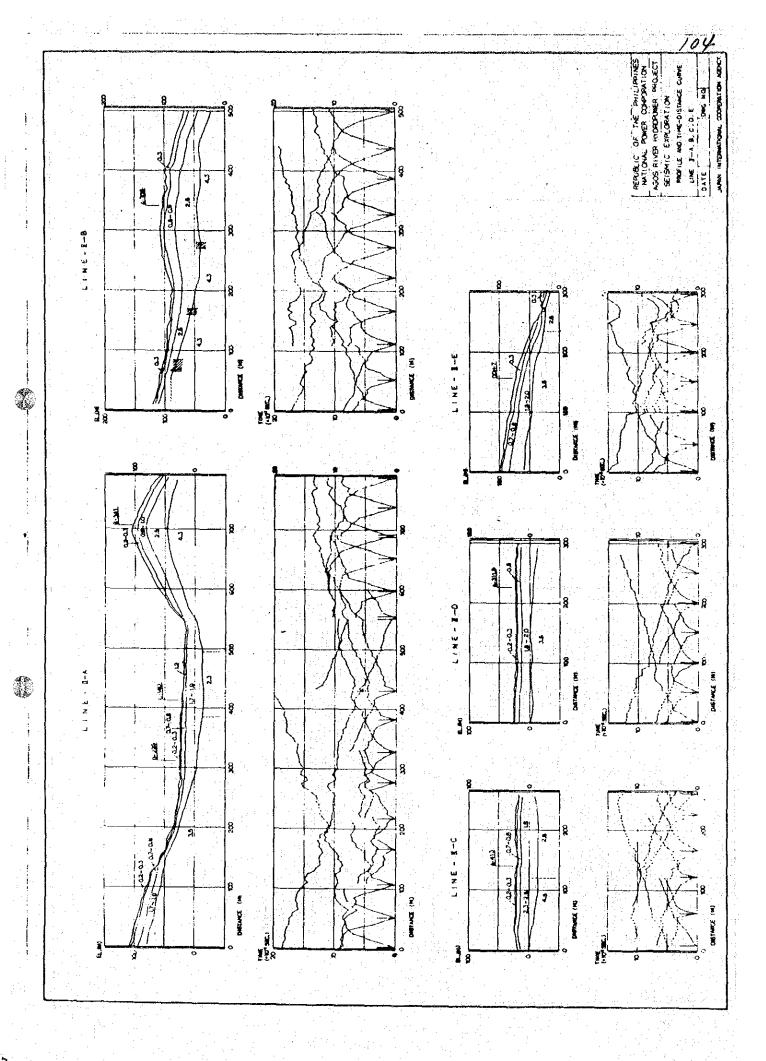

|            |             |       |            |                               |          |                  |                |            |
| ; | . [        |           | -          |       |           |            |              |                          |         |                 |           |           |             |               |       |               |         | ĺ                |       | í    |            |           |                          |                   |            |             |       |            |                               |          |                  |                |            |

NIPPON KOEI CO., LTD CONSULTING ENGINEERS, TOKYO

CONSISTENCY OF RELATIVE PENSITY
OUR PLET SOIL CLASSIFICATION

## CHAPTER 2 PROFILE AND TIME-DISTANCE CURVE















REPUBLIC OF THE PHILIPPHES MITCHAL POWER COSPONATION AGOS RIVER HYDROPOMER PROLECT SEISMIC EXPLORATION PROFILE MOTING-DISTACE CURVE.



4.30

## CHAPTER 3 RECORD OF WATER PRESSURE TEST



|          | MOUTO         |          | MOO - W  | インの大のともとたべ | £X                      |             |          |         | TANAL I                                 |                    | 2      | A                  |    |                |              |
|----------|---------------|----------|----------|------------|-------------------------|-------------|----------|---------|-----------------------------------------|--------------------|--------|--------------------|----|----------------|--------------|
| 1 X      | BORE HOLE No. |          | 1-66-18  | (1)        |                         |