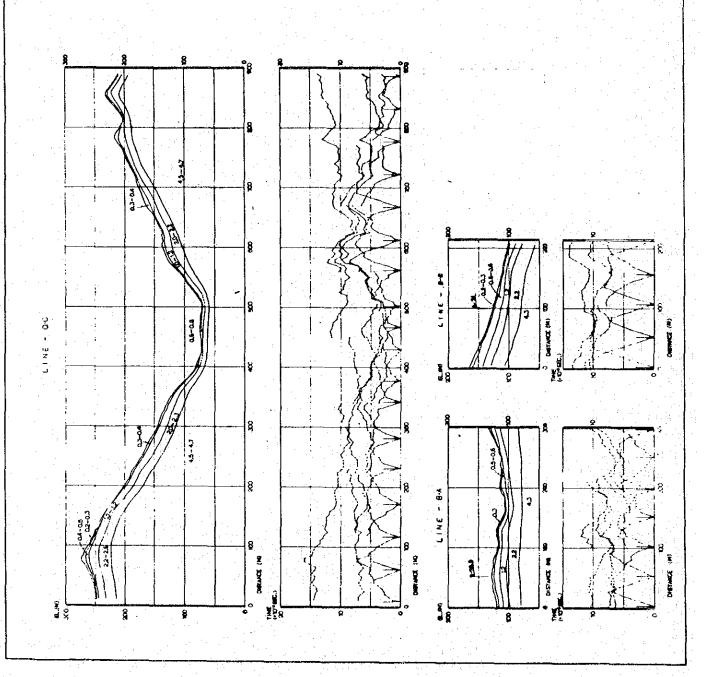

|
| ; | . [        |           | -          |       |           |            |              |                          |         |                 |           |           |             |               |       |               |         | ĺ                |       | í    |            |           |                          |                   |            |             |       |            |                               |          |                  |                |            |

NIPPON KOEI CO., LTD CONSULTING ENGINEERS, TOKYO

CONSISTENCY OF RELATIVE PENSITY
OUR PLET SOIL CLASSIFICATION

## CHAPTER 2 PROFILE AND TIME-DISTANCE CURVE















REPUBLIC OF THE PHILIPPHES MITCHAL POWER COSPONATION AGOS RIVER HYDROPOMER PROLECT SEISMIC EXPLORATION PROFILE MOTING-DISTACE CURVE.



4.30

## CHAPTER 3 RECORD OF WATER PRESSURE TEST



|          | MOUTO         |          | MOO - W  | インの大のともとたべ | £X                      |             |          |         | TANAL I                                 |                    | 2      | A                  |    |                |              |
|----------|---------------|----------|----------|------------|-------------------------|-------------|----------|---------|-----------------------------------------|--------------------|--------|--------------------|----|----------------|--------------|
| 1 X      | BORE HOLE No. |          | 1-66-18  | (1)        |                         |             |          |         | CHOUND                                  | GROUND WATER LEVEL | EVE    | - W. So ~ - 25.00  |    |