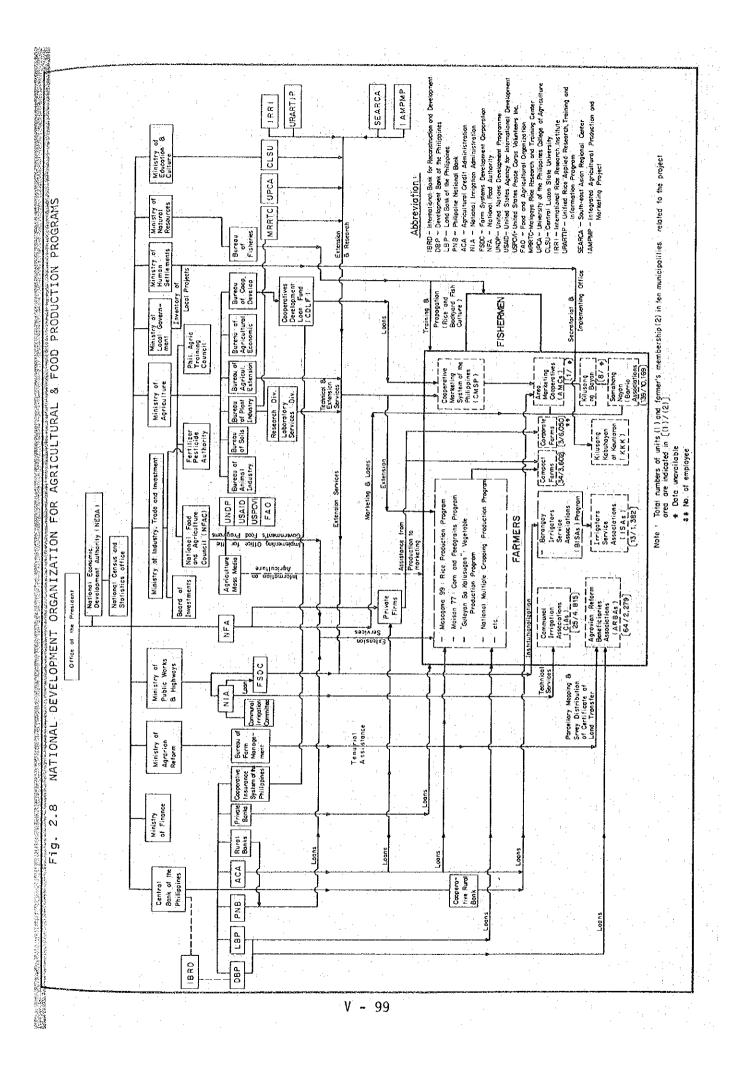

### 3.6 Irrigation Benefit

Irrigation benefit to be expected is defined as the difference of primary profit from crops between future with project and without project conditions. On the basis of the estimated production cost and gross income, primary profit for crop per ha is calculated both on future with and without project conditions as follows, and details are as shown in Table 3.5 to 3.10.

|    |                                                     | With Proje                                   | ct                | Wit                     | <u>(Unit</u><br>hout Proj | : Peso)<br>ect          |
|----|-----------------------------------------------------|----------------------------------------------|-------------------|-------------------------|---------------------------|-------------------------|
|    |                                                     | Gross<br>Income<br>Cost                      | Primary<br>Profit |                         | Pro-<br>duction<br>Cost   | Primary<br>Profit       |
| 1) | Paddy                                               | andra an |                   |                         |                           |                         |
|    | Irrigated (wet)<br>Irrigated (dry)<br>Rainfed (wet) | 8,415 3,206<br>9,350 3,334                   | 5,209<br>6,016    | 4,413<br>4,899<br>3,871 | 2,422<br>2,534<br>2,273   | 1,991<br>2,365<br>1,598 |
| 2) | Mongo beans                                         | 1,840 1,097                                  | 743               | 1,840                   | 1,097                     | 2 <b>743</b>            |

Applying the primary profit per crop estimated above to crop area, total primary profits accrued from agricultural production for the irrigation project are estimated both on without and with project conditions. Based on this result, irrigation benefit is calculated. The benefit will be expected to increase linearly year by year and reach the full benefit in and after five years after the completion of the project. The irrigation benefit at the full stage is estimated at about 98 million pesos for the diversion dam scheme and about 76 million pesos for the pump scheme, respectively, as shown in Table 3.11.