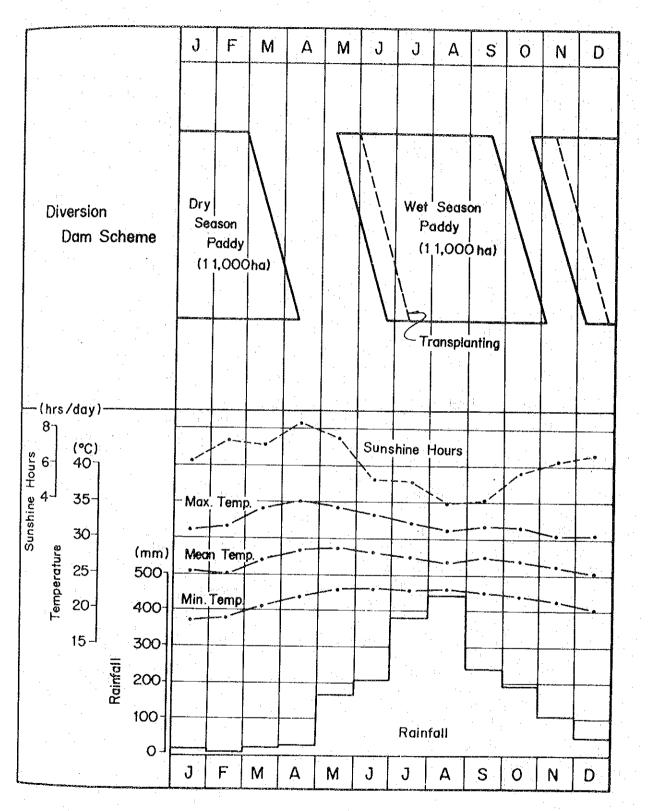

After the implementation of the irrigation project, year round irrigation will permit double cropping of paddy per annum for the most of the project area and increasing unit yield of paddy to 5 tons per ha for dry season paddy and 4.5 tons per ha for wet season paddy, respectively. As a result, drastic increase on farm income in the future with project condition can be expected in the typical farmer. On the other hand, substantial increase on farm income will be expected in the future without project condition. The typical farm budgets in both future without and with conditions are prepared as shown in Tables 3.12 and 3.13 and outlined below.