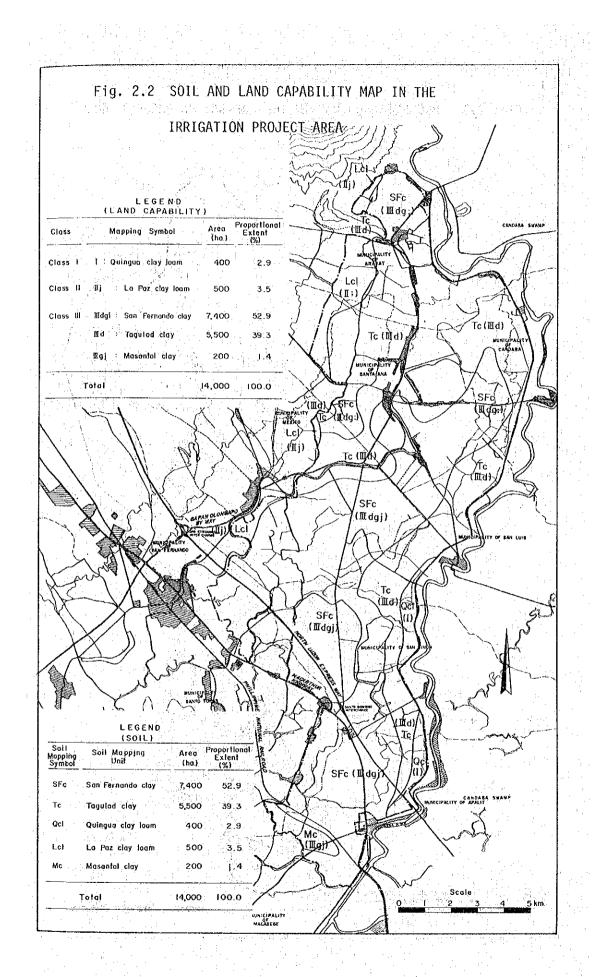

### 3.6 Irrigation Benefit

Irrigation benefit to be expected is defined as the difference of primary profit from crops between future with project and without project conditions. On the basis of the estimated production cost and gross income, primary profit for crop per ha is calculated both on future with and without project conditions as follows, and details are as shown in Table 3.5 to 3.10.