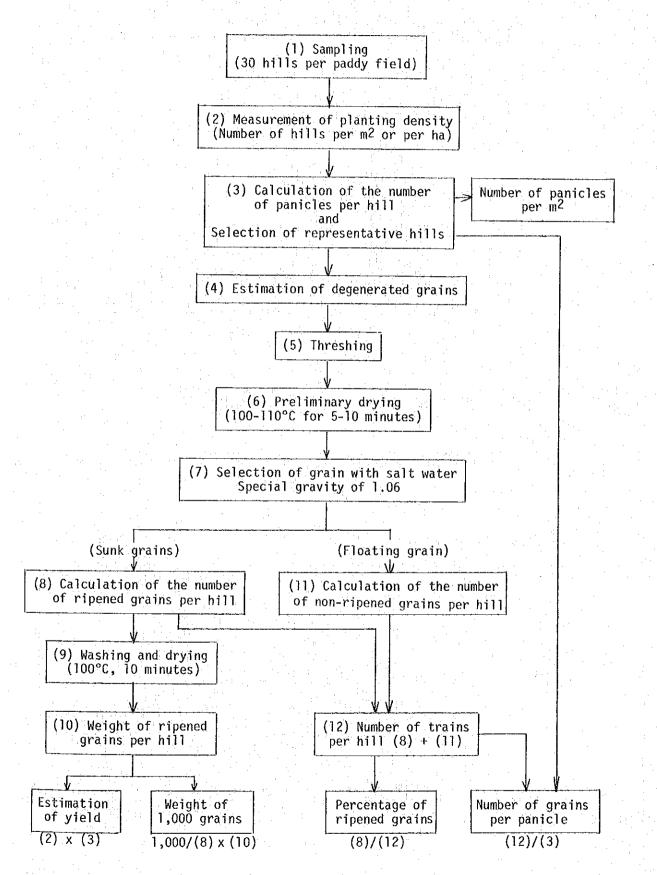

|                                                                     |

TYPICAL FARM BUDGET WITH PROJECT

Table 3.13





Source : Results of Form Economic Survey (1981).



V - 193 -



v 🚊 94



### Fig. 2.4 PRESENT CROPPING PATTERN



Fig. 2.5 LOCATION MAP OF SAMPLING SITE FOR RICE YIELD SURVEY



#### Fig. 2.6 PROCEDURE OF YIELD SURVEY AND ANALYSIS



V - 98

. At



90-days Buffer stock & surplus (Metro Manila) Kadiwa Centers NFA in shortage Consummers Retailers (2) Farmer's Cooperatives Channel Area Marketing H Cooperative Cooperatives (AMC) M Supermarkets (1) NFA(Government) Channel Local Merchants, Millers, Warehouse-men, Wholesalers, MARKETING FLOW CHART OF RICE (OR PADDY) Farm Cooperative Marketing Asso-ciations (FACOMA) (3) Commercial Channel Transit Market etc. National Food Authority, Statistics Department, Manila Office of the President National Food Authority NFA/Provincial Assembly Market\_1 Terminal Market NFA/Regional (NFA) /Manila Local Farmers Fig.2.9 Exportation to overseas Source: Indonesia Singapore Valaysia Brazil Africa Mexico Market Export 100



#### Fig. 2