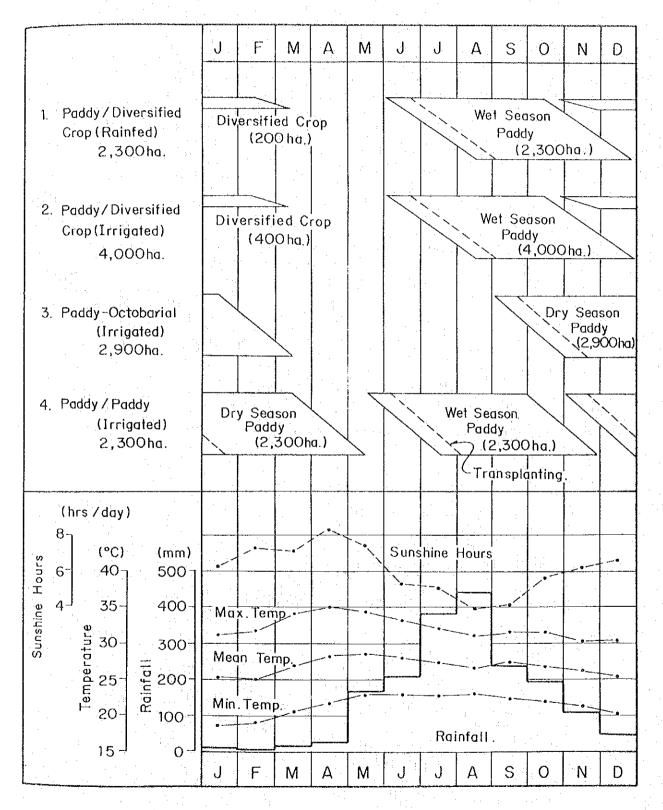

### 3.6 Irrigation Benefit

Irrigation benefit to be expected is defined as the difference of primary profit from crops between future with project and without project conditions. On the basis of the estimated production cost and gross income, primary profit for crop per ha is calculated both on future with and without project conditions as follows, and details are as shown in Table 3.5 to 3.10.

Applying the primary profit per crop estimated above to crop area, total primary profits accrued from agricultural production for the irrigation project are estimated both on without and with project conditions. Based on this result, irrigation benefit is calculated. The benefit will be expected to increase linearly year by year and reach the full benefit in and after five years after the completion of the project. The irrigation benefit at the full stage is estimated at about 98 million pesos for the diversion dam scheme and about 76 million pesos for the pump scheme, respectively, as shown in Table 3.11.

After the implementation of the irrigation project, year round irrigation will permit double cropping of paddy per annum for the most of the project area and increasing unit yield of paddy to 5 tons per ha for dry season paddy and 4.5 tons per ha for wet season paddy, respectively. As a result, drastic increase on farm income in the future with project condition can be expected in the typical farmer. On the other hand, substantial increase on farm income will be expected in the future without project condition. The typical farm budgets in both future without and with conditions are prepared as shown in Tables 3.12 and 3.13 and outlined below.