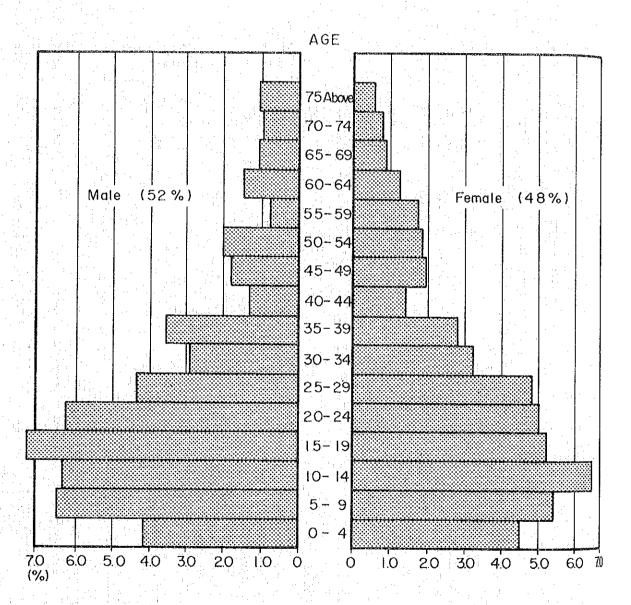

### 3.6 Irrigation Benefit

Irrigation benefit to be expected is defined as the difference of primary profit from crops between future with project and without project conditions. On the basis of the estimated production cost and gross income, primary profit for crop per ha is calculated both on future with and without project conditions as follows, and details are as shown in Table 3.5 to 3.10.