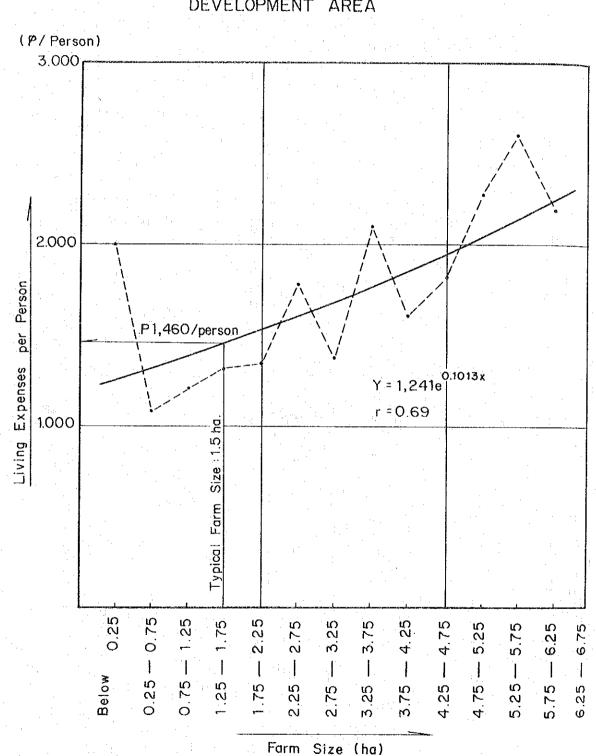

## a) Without Project Condition

|                                                                   |                                      | (Un                     | it: <b>P</b> 1,000)                    |
|-------------------------------------------------------------------|--------------------------------------|-------------------------|----------------------------------------|
| Item                                                              | Single Corp<br>of Paddy<br>(Rainfed) | Single Crop<br>of Paddy | Double Crop<br>of Paddy<br>(Irrigated) |
| I) Gross Income                                                   | 14.3                                 | <u>14.8</u>             | <u>19.4</u>                            |
| <pre>(1) Farm income (2) Off-farm income</pre>                    | 5.3<br>9.0                           | 5.9<br>8.9              | 11.3<br>8.1                            |
| II) Gross Outgo                                                   | 14.0                                 | 14,6                    | 18.9                                   |
| <ul><li>(3) Production cost</li><li>(4) Living expenses</li></ul> | 3.6<br>10.4                          | 4.1<br>10.4             | 8.5<br>10.4                            |
| <pre>III) Net Reserve (Capacity       to pay)</pre>               | <u>0.3</u>                           | <u>0.2</u>              | <u>0.5</u>                             |
| IV) Net Farm Income (1-3)                                         | 1.7                                  | 1.7.                    | 2.8                                    |

### b) With Project Condition

|                                    | (Unit:        | <b>₽</b> 1,000) |
|------------------------------------|---------------|-----------------|
| Item                               | Diversion Dam | Pump            |
|                                    | Scheme        | Scheme          |
| I) Gross Income                    | 29.9          | 26.5            |
| (1) Farm income                    | 21.2          | 17.8            |
| (2) Off-farm income                | 8.7           | 8.7             |
| II) Gross Outgo                    | 26.5          | 24.3            |
| (3) Production cost                | 13.0          | 10.8            |
| (4) Living expenses                | 13.5          | 13.5            |
| III) Net Reserve (Capacity to pay) | 3.4           | 2.2             |
| IV) Net Farm Income (1-3)          | 8.2           | 7.0             |
|                                    |               |                 |