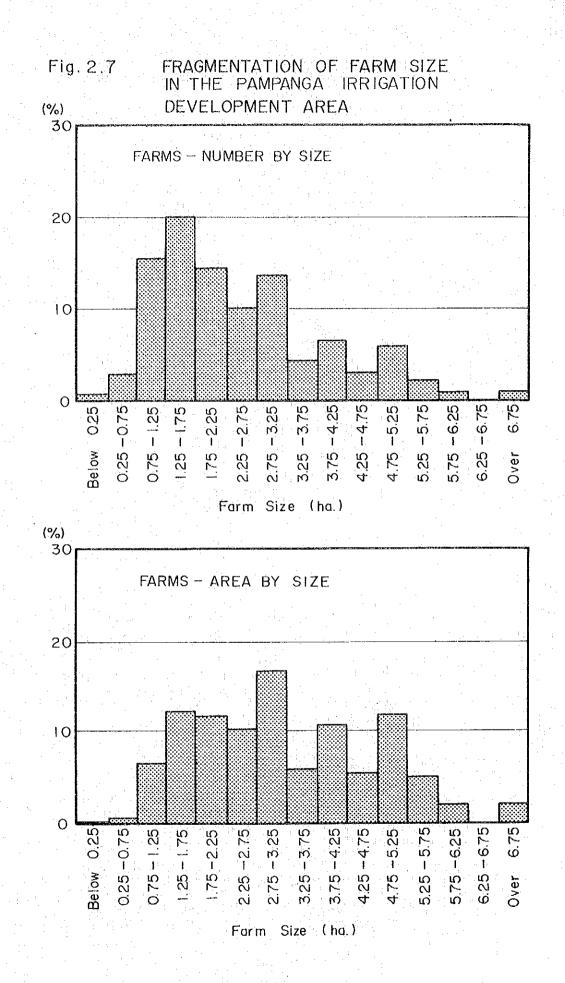

|                                                                     |

TYPICAL FARM BUDGET WITH PROJECT

Table 3.13





Source : Results of Form Economic Survey (1981).



V - 193 -



v 🚊 94



### Fig. 2.4 PRESENT CROPPING PATTERN



Fig. 2.5 LOCATION MAP OF SAMPLING SITE FOR RICE YIELD SURVEY



#### Fig. 2.6 PROCEDURE OF YIELD SURVEY AND ANALYSIS



V - 98

. At



90-days Buffer stock & surplus (Metro Manila) Kadiwa Centers NFA in shortage Consummers Retailers (2) Farmer's Cooperatives Channel Area Marketing H Cooperative Cooperatives (AMC) M Supermarkets (1) NFA(Government) Channel Local Merchants, Millers, Warehouse-men, Wholesalers, MARKETING FLOW CHART OF RICE (OR PADDY) Farm Cooperative Marketing Asso-ciations (FACOMA) (3) Commercial Channel Transit Market etc. National Food Authority, Statistics Department, Manila Office of the President National Food Authority NFA/Provincial Assembly Market\_1 Terminal Market NFA/Regional (NFA) /Manila Local Farmers Fig.2.9 Exportation to overseas Source: Indonesia Singapore Valaysia Brazil Africa Mexico Market Export 100



#### Fig. 2,10 DETERMINATION OF REPRESENTATIVE FARM



FIG 2.11 LIV