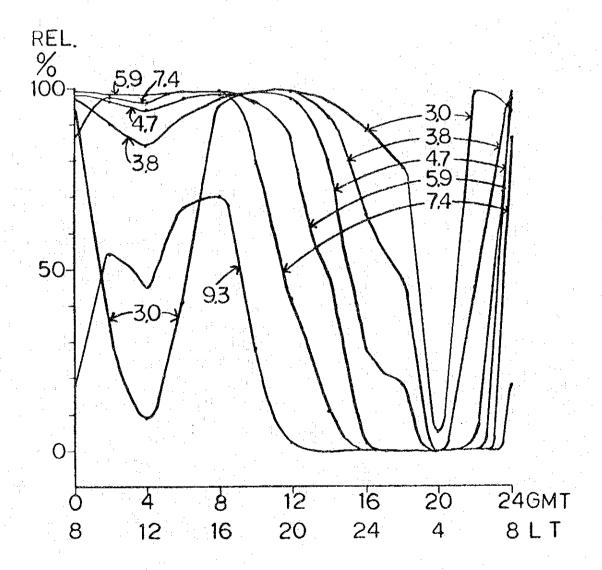

## CIRCUIT RELIABILITY : REL.

MONTH - 12 SSN - 100 POWER = 0.3KW

T - MANILA (425) 14.35N 120.59E

R - PUERTO PRINCESA (618) 9.45N 118.44E

AZIMUTHS TR - 203

DISTANCE = 592KM

MONTH - 3 SSN - 10 POWER = 0.3KW
T - MANILA (425) 14.35N 120.59E
R - JOLO (830) 6.03N 121.00E
DISTANCE = 925KM AZIMUTHS TR - 177 RT - 357