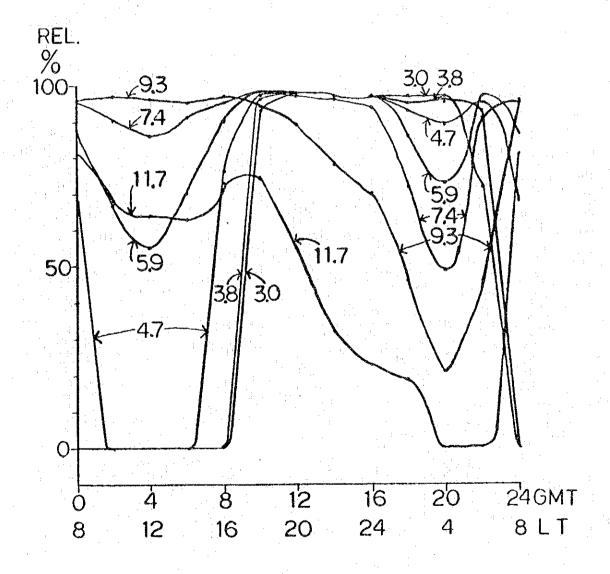

| MONTH - 3 SSN - 10       | POWER = 0.15KW     |  |
|--------------------------|--------------------|--|
| T - MACTAN (646)         | 10.18N 123.58E     |  |
| R - DIPOLOG (741)        | 8.36N 123.21E      |  |
| DISTANCE = 206KM AZIMUTH | S TR - 191 RT - 11 |  |

MONTH - 6 SSN - 10 POWER = 0.15KW

T - MACTAN (646) 10.18N 123.58E

R - DIPOLOG (741) 8.36N 123.21E

DISTANCE = 206KM AZIMUTHS TR - 191 RT - 11

MONTH - 9 SSN - 10 POWER = 0.15KW

T - MACTAN (646) 10.18N 123.58E

R - DIPOLOG (741) 8.36N 123.21E

DISTANCE = 206KM AZIMUTHS TR - 191 RT - 11

 $MONTH - 12 \qquad SSN - 10 \qquad POWER = 0.15KW$ 

T - MACTAN (646) 10.18N 123.58E

R - DIPOLOG (741) 8.36N 123.21E

DISTANCE = 206KM AZIMUTHS TR - 191 RT - 11

 $.MONTH - 3 \qquad SSN - 100 \qquad POWER = 0.15KW$ 

T - MACTAN (646) 10.18N 123.58E

R - DIPOLOG (741) 8.36N 123.21E

DISTANCE = 206KM AZIMUTHS TR - 191 RT - 11

MONTH - 6 SSN - 100 POWER = 0.15KW

T - MACTAN (646) 10.18N 123.58E

R - DIPOLOG (741) 8.36N 123.21E

DISTANCE = 206KM AZIMUTHS TR - 191 RT - 11

MONTH - 9 SSN - 100 POWER = 0.15KW

T - MACTAN (646) 10.18N 123.58E

R - DIPOLOG (741) 8.36N 123.21E

DISTANCE = 206KM AZIMUTHS TR - 191 RT - 11

MONTH - 12 SSN - 100 POWER = 0.15KW

T - MACTAN (646) 10.18N 123.58E

R - DIPOLOG (741) 8.36N 123.21E

DISTANCE = 206KM AZIMUTHS TR - 191 RT - 11

MONTH -3 SSN -10

POWER = 0.15KW

T - CAGAYAN DE ORO (748)

8.29N 124.38E