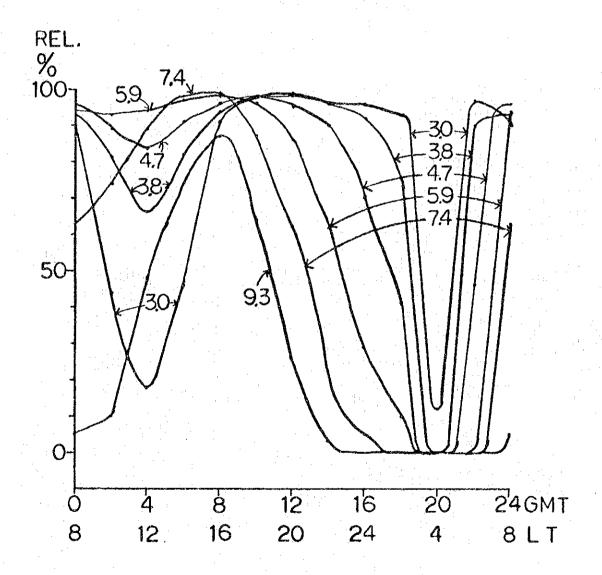

MONTH - 12 SSN - 100 POWER = 0.15KW

T - MACTAN (646) 10.18N 123.58E

R - DIPOLOG (741) 8.36N 123.21E

DISTANCE = 206KM AZIMUTHS TR - 191 RT - 11

MONTH -3 SSN -10

POWER = 0.15KW

T - CAGAYAN DE ORO (748)

8.29N 124.38E

R - DAVAO AIRPORT (753) 7.07N 125.39E

MONTH - 6 SSN - 10 POWER = 0.15KW

T - CAGAYAN DE ORO (748) 8.29N 124.38E

R - DAVAO AIRPORT (753) 7.07N 125.39E

 $MONTH - 9 \qquad SSN - 10 \qquad POWER = 0.15KW$ 

T - CAGAYAN DE ORO (748) 8.29N 124.38E

R - DAVAO AIRPORT (753) 7.07N 125.39E

MONTH - 12 SSN - 10 POWER = 0.15KW

T - CAGAYAN DE ORO (748) 8.29N 124.38E

R - DAVAO AIRPORT (753) 7.07N 125 39E

 $MONTH - 3 \qquad SSN - 100 \qquad POWER = 0.15KW$ 

T - CAGAYAN DE ORO (748) 8.29N 124.38E

R - DAVAO AIRPORT (753) 7.07N 125.39E

MONTH - 6 SSN - 100 POWER = 0.15KW

T - CAGAYAN DE ORO (748) 8.29N 124.38E

R - DAVAO AIRPORT (753) 7.07N 125.39E

MONTH - 9 SSN - 100 POWER = 0.15KW

T - CAGAYAN DE ORO (748) 8.29N 124.38E

R - DAVAO AIRPORT (753) 7.07N 125.39E

MONTH - 12 SSN - 100 POWER = 0.15KW

T - CAGAYAN DE ORO (748) 8.29N 124.38E

R - DAVAO AIRPORT (753) 7.07N 125.39E

| MONTH - 3 SSN - 10       | POWER = 0.3KW     |
|--------------------------|-------------------|
| T - MANILA (425)         | 14.35N 120.59E    |
| R - BASCO (135)          | 20.27N 121.58E    |
| DISTANCE = 666KM AZIMUTH | S TR - 8 RT - 189 |