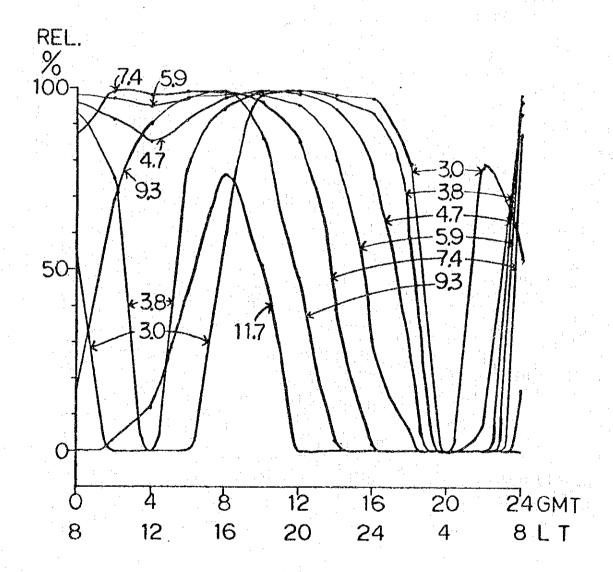

DISTANCE = 220KM AZIMUTHS TR - 209 RT - 29

MONTH - 6 SSN - 10

POWER = 0.15KW

T - LEGASPI (444)

13.08N

123.44E

R - ROXAS (538)

11.35N

122.45E

DISTANCE = 220KM AZIMUTHS

TR - 209 RT - 29

MONTH 9 SSN - 10 POWER = 0.15KW

T - LEGASPI (444) 13.08N 123.44E

R - ROXAS (538) 11.35N 122.45E

DISTANCE = 220KM AZIMUTHS TR - 209 RT - 29

MONTH - 12 SSN - 10 POWER = 0.15KW

T - LEGASPI (444) 13.08N 123.44E

R - ROXAS (538) 11.35N 122.45E

DISTANCE = 220KM AZIMUTHS TR - 209 RT - 29

| MONTH - 3     | SSN - 100   | POWER = (  | 0.15KW  |
|---------------|-------------|------------|---------|
| T - LEGASPI ( | <b>444)</b> | 13.08N     | 123.44E |
| R - ROXAS (53 | 8)*******   | 11.35N     | 122.45E |
| DISTANCE = 22 | OKM AZIMUTH | S TR - 209 | RT - 29 |

MONTH -6 SSN -100 POWER = 0.15KW

T - LEGASPI (444) 13.08N 123.44E

R - ROXAS (538) 11.35N 122.45E

DISTANCE = 220KM AZIMUTHS TR - 209 RT - 29

MONTH - 9 SSN - 100 POWER = 0.15KW

T - LEGASPI (444) 13.08N 123.44E

R - ROXAS (538) 11.35N 122.45E

DISTANCE = 220KM AZIMUTHS TR - 209 RT - 29

MONTH - 12 SSN - 100 POWER = 0.15KW

T - LEGASPI (444) 13.08N 123.44E

R - ROXAS (538) 11.35N 122.45E

DISTANCE = 220KM AZIMUTHS TR - 209 RT - 29