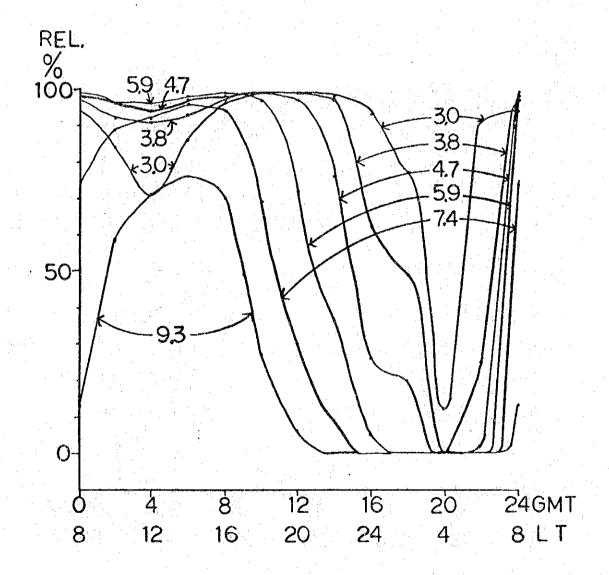

$MONTH - 12 \qquad SSN - 10 \qquad POWER = 0.15KW$ 

T - TUGUEGARAO (233) 17.37N 121.44E

R - CALAYAN (133) 19.16N 121.28E

MONTH -3 SSN -100 POWER = 0.15KW

T - TUGUEGARAO (233) 17.37N 121.44E

R - CALAYAN (133) 19.16N 121.28E

 $MONTH - 6 \qquad SSN - 100 \qquad POWER = 0.15KW$ 

T - TUGUEGARAO (233) 17.37N 121.44E

R - CALAYAN (133) 19.16N 121.28E

 $MONTH - 9 \qquad SSN - 100 \qquad POWER = 0.15KW$ 

T - TUGUEGARAO (233) 17.37N 121.44E

R - CALAYAN (133) 19.16N 121.28E

MONTH - 12 SSN - 100 POWER = 0.15KW

T - TUGUEGARAO (233) 17.37N 121.44E

R - CALAYAN (133) 19.16N 121.28E

MONTH - 3 SSN - 10 POWER = 0.15KW

T - LEGASPI (444) 13.08N 123.44E

R - ROXAS (538) 11.35N 122.45E