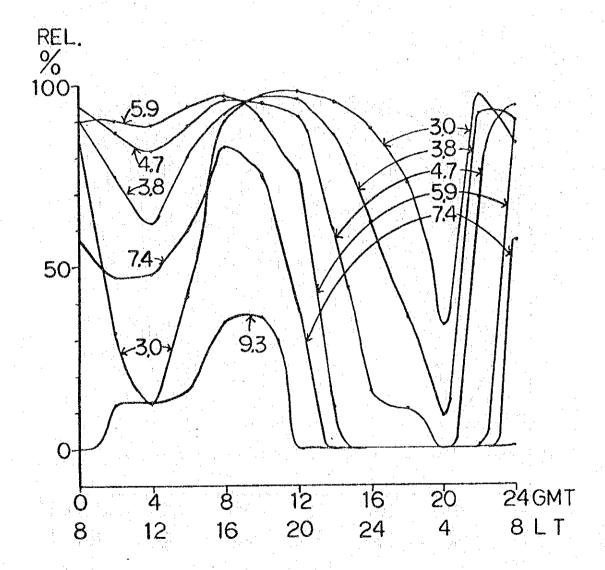

| MONTH - 3 SSN - 10       | POWER = 0.15KW     |  |
|--------------------------|--------------------|--|
| T - MACTAN (646)         | 10.18N 123.58E     |  |
| R - DIPOLOG (741)        | 8.36N 123.21E      |  |
| DISTANCE = 206KM AZIMUTH | S TR - 191 RT - 11 |  |

MONTH - 6 SSN - 10 POWER = 0.15KW

T - MACTAN (646) 10.18N 123.58E

R - DIPOLOG (741) 8.36N 123.21E

DISTANCE = 206KM AZIMUTHS TR - 191 RT - 11

MONTH - 9 SSN - 10 POWER = 0.15KW

T - MACTAN (646) 10.18N 123.58E

R - DIPOLOG (741) 8.36N 123.21E

DISTANCE = 206KM AZIMUTHS TR - 191 RT - 11

 $MONTH - 12 \qquad SSN - 10 \qquad POWER = 0.15KW$ 

T - MACTAN (646) 10.18N 123.58E

R - DIPOLOG (741) 8.36N 123.21E

DISTANCE = 206KM AZIMUTHS TR - 191 RT - 11

 $.MONTH - 3 \qquad SSN - 100 \qquad POWER = 0.15KW$ 

T - MACTAN (646) 10.18N 123.58E

R - DIPOLOG (741) 8.36N 123.21E

DISTANCE = 206KM AZIMUTHS TR - 191 RT - 11

MONTH - 6 SSN - 100 POWER = 0.15KW

T - MACTAN (646) 10.18N 123.58E

R - DIPOLOG (741) 8.36N 123.21E

DISTANCE = 206KM AZIMUTHS TR - 191 RT - 11

MONTH - 9 SSN - 100 POWER = 0.15KW

T - MACTAN (646) 10.18N 123.58E

R - DIPOLOG (741) 8.36N 123.21E

DISTANCE = 206KM AZIMUTHS TR - 191 RT - 11

MONTH - 12 SSN - 100 POWER = 0.15KW

T - MACTAN (646) 10.18N 123.58E

R - DIPOLOG (741) 8.36N 123.21E

DISTANCE = 206KM AZIMUTHS TR - 191 RT - 11

MONTH -3 SSN -10

POWER = 0.15KW

T - CAGAYAN DE ORO (748)

8.29N 124.38E