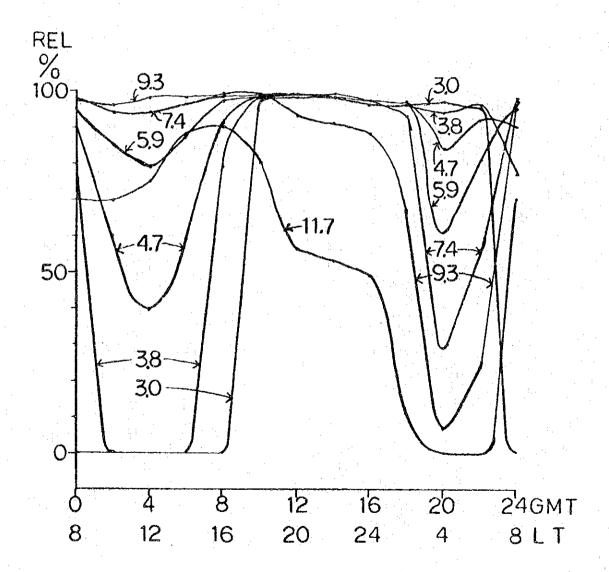

MONTH - 12 SSN - 100 POWER = 0.15KW

T - MACTAN (646) 10.18N 123.58E

R - DIPOLOG (741) 8.36N 123.21E

DISTANCE = 206KM AZIMUTHS TR - 191 RT - 11

MONTH -3 SSN -10

POWER = 0.15KW

T - CAGAYAN DE ORO (748)

8.29N 124.38E

R - DAVAO AIRPORT (753) 7.07N 125.39E

MONTH - 6 SSN - 10 POWER = 0.15KW

T - CAGAYAN DE ORO (748) 8.29N 124.38E

R - DAVAO AIRPORT (753) 7.07N 125.39E

 $MONTH - 9 \qquad SSN - 10 \qquad POWER = 0.15KW$ 

T - CAGAYAN DE ORO (748) 8.29N 124.38E

R - DAVAO AIRPORT (753) 7.07N 125.39E

MONTH - 12 SSN - 10 POWER = 0.15KW

T - CAGAYAN DE ORO (748) 8.29N 124.38E

R - DAVAO AIRPORT (753) 7.07N 125 39E

 $MONTH - 3 \qquad SSN - 100 \qquad POWER = 0.15KW$ 

T - CAGAYAN DE ORO (748) 8.29N 124.38E

R - DAVAO AIRPORT (753) 7.07N 125.39E

MONTH - 6 SSN - 100 POWER = 0.15KW

T - CAGAYAN DE ORO (748) 8.29N 124.38E

R - DAVAO AIRPORT (753) 7.07N 125.39E

MONTH - 9 SSN - 100 POWER = 0.15KW

T - CAGAYAN DE ORO (748) 8.29N 124.38E

R - DAVAO AIRPORT (753) 7.07N 125.39E

MONTH - 12 SSN - 100 POWER = 0.15KW

T - CAGAYAN DE ORO (748) 8.29N 124.38E

R - DAVAO AIRPORT (753) 7.07N 125.39E

| MONTH - 3 SSN - 10       | POWER = 0.3KW     |
|--------------------------|-------------------|
| T - MANILA (425)         | 14.35N 120.59E    |
| R - BASCO (135)          | 20.27N 121.58E    |
| DISTANCE = 666KM AZIMUTH | S TR - 8 RT - 189 |