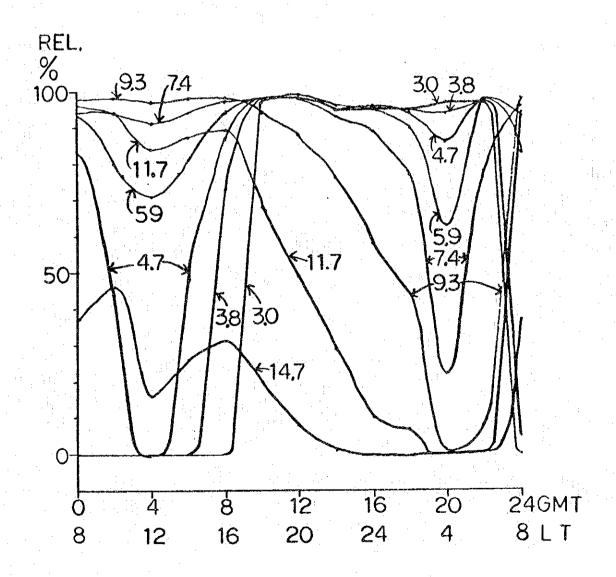

## CIRCUIT RELIABILITY : REL.

MONTH - 12 SSN - 100 POWER = 0.3KW

T - MANILA (425) 14.35N 120.59E

R - PUERTO PRINCESA (618) 9.45N 118.44E

AZIMUTHS TR - 203

DISTANCE = 592KM

MONTH - 3 SSN - 10 POWER = 0.3KW
T - MANILA (425) 14.35N 120.59E
R - JOLO (830) 6.03N 121.00E
DISTANCE = 925KM AZIMUTHS TR - 177 RT - 357