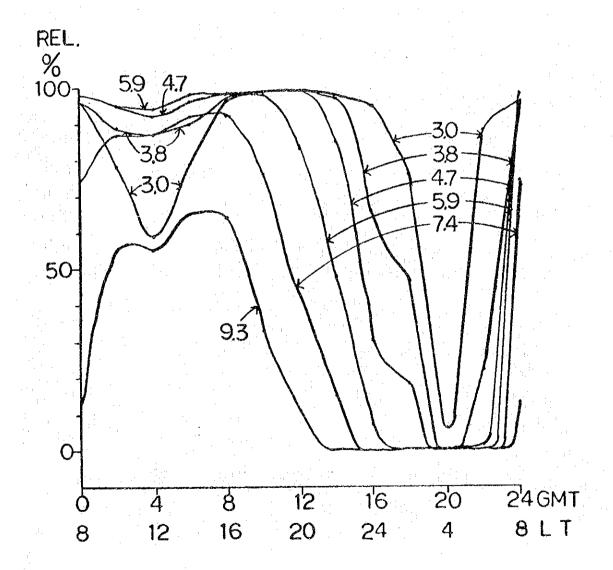

$MONTH - 12 \qquad SSN - 10 \qquad POWER = 0.15KW$ 

T - TUGUEGARAO (233) 17.37N 121.44E

R - CALAYAN (133) 19.16N 121.28E

MONTH -3 SSN -100 POWER = 0.15KW

T - TUGUEGARAO (233) 17.37N 121.44E

R - CALAYAN (133) 19.16N 121.28E

 $MONTH - 6 \qquad SSN - 100 \qquad POWER = 0.15KW$ 

T - TUGUEGARAO (233) 17.37N 121.44E

R - CALAYAN (133) 19.16N 121.28E

 $MONTH - 9 \qquad SSN - 100 \qquad POWER = 0.15KW$ 

T - TUGUEGARAO (233) 17.37N 121.44E

R - CALAYAN (133) 19.16N 121.28E

MONTH - 12 SSN - 100 POWER = 0.15KW

T - TUGUEGARAO (233) 17.37N 121.44E

R - CALAYAN (133) 19.16N 121.28E

MONTH - 3 SSN - 10 POWER = 0.15KW

T - LEGASPI (444) 13.08N 123.44E

R - ROXAS (538) 11.35N 122.45E