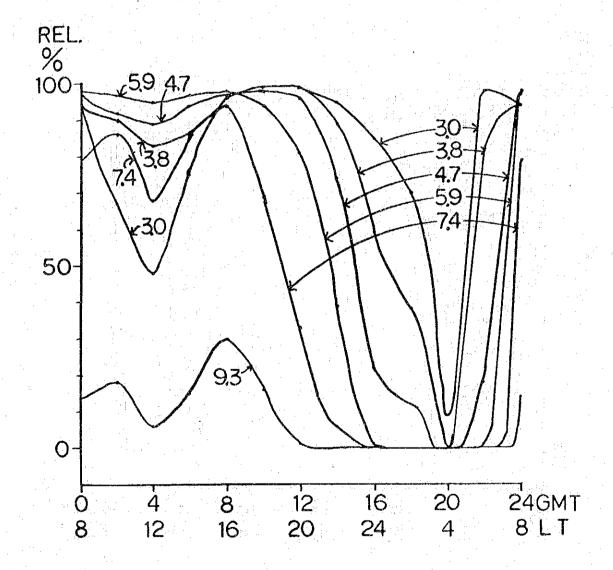

$MONTH - 12 \qquad SSN - 10 \qquad POWER = 0.15KW$ 

T - TUGUEGARAO (233) 17.37N 121.44E

R - CALAYAN (133) 19.16N 121.28E

MONTH -3 SSN -100 POWER = 0.15KW

T - TUGUEGARAO (233) 17.37N 121.44E

R - CALAYAN (133) 19.16N 121.28E

 $MONTH - 6 \qquad SSN - 100 \qquad POWER = 0.15KW$ 

T - TUGUEGARAO (233) 17.37N 121.44E

R - CALAYAN (133) 19.16N 121.28E

 $MONTH - 9 \qquad SSN - 100 \qquad POWER = 0.15KW$ 

T - TUGUEGARAO (233) 17.37N 121.44E

R - CALAYAN (133) 19.16N 121.28E

MONTH - 12 SSN - 100 POWER = 0.15KW

T - TUGUEGARAO (233) 17.37N 121.44E

R - CALAYAN (133) 19.16N 121.28E

MONTH - 3 SSN - 10 POWER = 0.15KW

T - LEGASPI (444) 13.08N 123.44E

R - ROXAS (538) 11.35N 122.45E