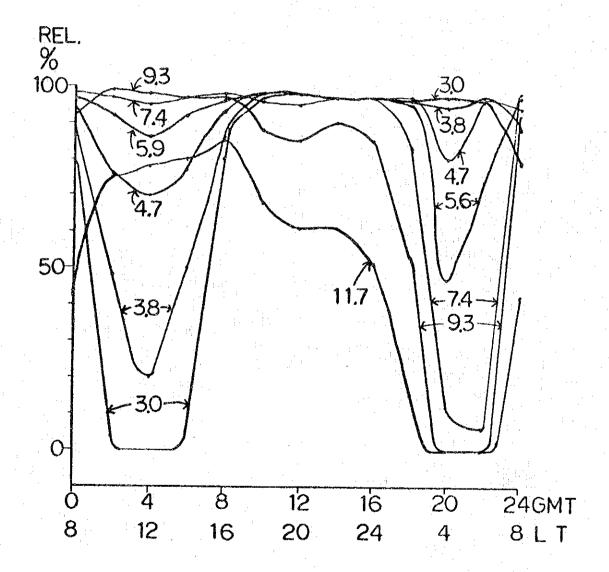

DISTANCE = 220KM AZIMUTHS TR - 209 RT - 29

MONTH - 6 SSN - 10

POWER = 0.15KW

T - LEGASPI (444)

13.08N

123.44E

R - ROXAS (538)

11.35N

122.45E

DISTANCE = 220KM AZIMUTHS

TR - 209 RT - 29

MONTH 9 SSN - 10 POWER = 0.15KW

T - LEGASPI (444) 13.08N 123.44E

R - ROXAS (538) 11.35N 122.45E

DISTANCE = 220KM AZIMUTHS TR - 209 RT - 29

MONTH - 12 SSN - 10 POWER = 0.15KW

T - LEGASPI (444) 13.08N 123.44E

R - ROXAS (538) 11.35N 122.45E

DISTANCE = 220KM AZIMUTHS TR - 209 RT - 29

| MONTH - 3     | SSN - 100   | POWER = (  | 0.15KW  |
|---------------|-------------|------------|---------|
| T - LEGASPI ( | <b>444)</b> | 13.08N     | 123.44E |
| R - ROXAS (53 | 8)*******   | 11.35N     | 122.45E |
| DISTANCE = 22 | OKM AZIMUTH | S TR - 209 | RT - 29 |

MONTH -6 SSN -100 POWER = 0.15KW

T - LEGASPI (444) 13.08N 123.44E

R - ROXAS (538) 11.35N 122.45E

DISTANCE = 220KM AZIMUTHS TR - 209 RT - 29

MONTH - 9 SSN - 100 POWER = 0.15KW

T - LEGASPI (444) 13.08N 123.44E

R - ROXAS (538) 11.35N 122.45E

DISTANCE = 220KM AZIMUTHS TR - 209 RT - 29

MONTH - 12 SSN - 100 POWER = 0.15KW

T - LEGASPI (444) 13.08N 123.44E

R - ROXAS (538) 11.35N 122.45E

DISTANCE = 220KM AZIMUTHS TR - 209 RT - 29