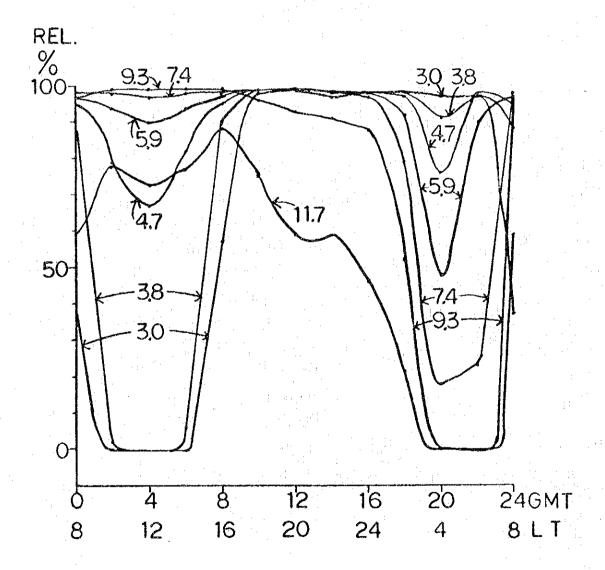

## CIRCUIT RELIABILITY : REL.

MONTH - 12 SSN - 100 POWER = 0.3KW

T - MANILA (425) 14.35N 120.59E

R - PUERTO PRINCESA (618) 9.45N 118.44E

AZIMUTHS TR - 203

DISTANCE = 592KM

MONTH - 3 SSN - 10 POWER = 0.3KW
T - MANILA (425) 14.35N 120.59E
R - JOLO (830) 6.03N 121.00E
DISTANCE = 925KM AZIMUTHS TR - 177 RT - 357