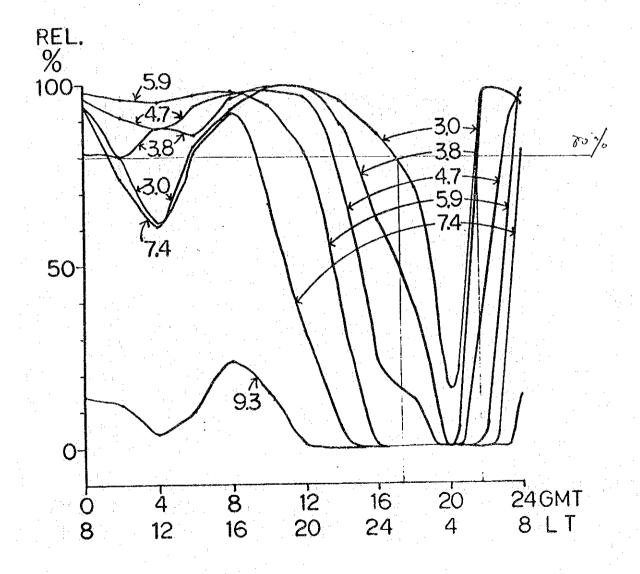

$MONTH - 12 \qquad SSN - 10 \qquad POWER = 0.15KW$ 

T - TUGUEGARAO (233) 17.37N 121.44E

R - CALAYAN (133) 19.16N 121.28E

MONTH -3 SSN -100 POWER = 0.15KW

T - TUGUEGARAO (233) 17.37N 121.44E

R - CALAYAN (133) 19.16N 121.28E

 $MONTH - 6 \qquad SSN - 100 \qquad POWER = 0.15KW$ 

T - TUGUEGARAO (233) 17.37N 121.44E

R - CALAYAN (133) 19.16N 121.28E

 $MONTH - 9 \qquad SSN - 100 \qquad POWER = 0.15KW$ 

T - TUGUEGARAO (233) 17.37N 121.44E

R - CALAYAN (133) 19.16N 121.28E

MONTH - 12 SSN - 100 POWER = 0.15KW

T - TUGUEGARAO (233) 17.37N 121.44E

R - CALAYAN (133) 19.16N 121.28E

MONTH - 3 SSN - 10 POWER = 0.15KW

T - LEGASPI (444) 13.08N 123.44E

R - ROXAS (538) 11.35N 122.45E