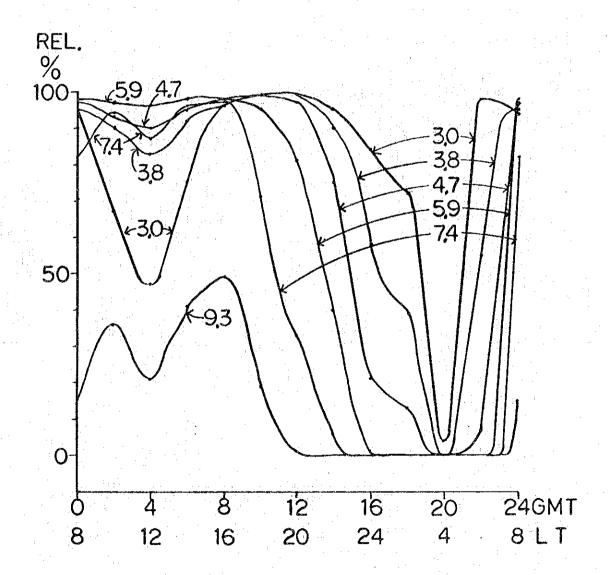

$MONTH - 12 \qquad SSN - 10 \qquad POWER = 0.15KW$ 

T - TUGUEGARAO (233) 17.37N 121.44E

R - CALAYAN (133) 19.16N 121.28E

MONTH -3 SSN -100 POWER = 0.15KW

T - TUGUEGARAO (233) 17.37N 121.44E

R - CALAYAN (133) 19.16N 121.28E

 $MONTH - 6 \qquad SSN - 100 \qquad POWER = 0.15KW$ 

T - TUGUEGARAO (233) 17.37N 121.44E

R - CALAYAN (133) 19.16N 121.28E

 $MONTH - 9 \qquad SSN - 100 \qquad POWER = 0.15KW$ 

T - TUGUEGARAO (233) 17.37N 121.44E

R - CALAYAN (133) 19.16N 121.28E

MONTH - 12 SSN - 100 POWER = 0.15KW

T - TUGUEGARAO (233) 17.37N 121.44E

R - CALAYAN (133) 19.16N 121.28E

MONTH - 3 SSN - 10 POWER = 0.15KW

T - LEGASPI (444) 13.08N 123.44E

R - ROXAS (538) 11.35N 122.45E