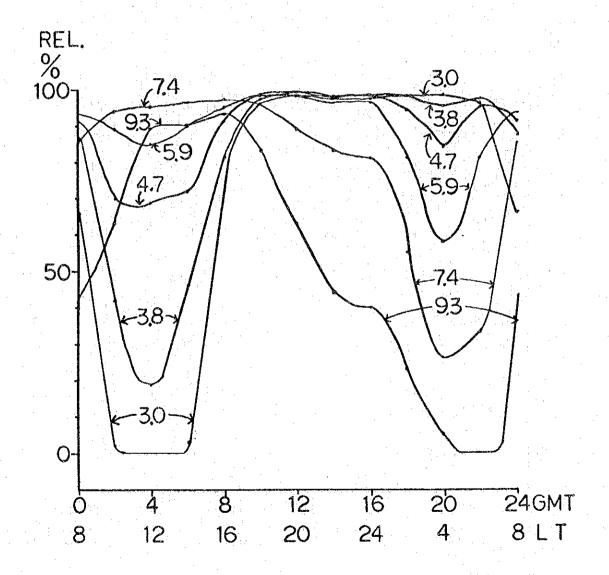

| MONTH - 3 SSN - 10       | POWER = 0.15KW     |  |
|--------------------------|--------------------|--|
| T - MACTAN (646)         | 10.18N 123.58E     |  |
| R - DIPOLOG (741)        | 8.36N 123.21E      |  |
| DISTANCE = 206KM AZIMUTH | S TR - 191 RT - 11 |  |

MONTH - 6 SSN - 10 POWER = 0.15KW

T - MACTAN (646) 10.18N 123.58E

R - DIPOLOG (741) 8.36N 123.21E

DISTANCE = 206KM AZIMUTHS TR - 191 RT - 11

MONTH - 9 SSN - 10 POWER = 0.15KW

T - MACTAN (646) 10.18N 123.58E

R - DIPOLOG (741) 8.36N 123.21E

DISTANCE = 206KM AZIMUTHS TR - 191 RT - 11

 $MONTH - 12 \qquad SSN - 10 \qquad POWER = 0.15KW$ 

T - MACTAN (646) 10.18N 123.58E

R - DIPOLOG (741) 8.36N 123.21E

DISTANCE = 206KM AZIMUTHS TR - 191 RT - 11

 $.MONTH - 3 \qquad SSN - 100 \qquad POWER = 0.15KW$ 

T - MACTAN (646) 10.18N 123.58E

R - DIPOLOG (741) 8.36N 123.21E

DISTANCE = 206KM AZIMUTHS TR - 191 RT - 11

MONTH - 6 SSN - 100 POWER = 0.15KW

T - MACTAN (646) 10.18N 123.58E

R - DIPOLOG (741) 8.36N 123.21E

DISTANCE = 206KM AZIMUTHS TR - 191 RT - 11

MONTH - 9 SSN - 100 POWER = 0.15KW

T - MACTAN (646) 10.18N 123.58E

R - DIPOLOG (741) 8.36N 123.21E

DISTANCE = 206KM AZIMUTHS TR - 191 RT - 11

MONTH - 12 SSN - 100 POWER = 0.15KW

T - MACTAN (646) 10.18N 123.58E

R - DIPOLOG (741) 8.36N 123.21E

DISTANCE = 206KM AZIMUTHS TR - 191 RT - 11

MONTH -3 SSN -10

POWER = 0.15KW

T - CAGAYAN DE ORO (748)

8.29N 124.38E