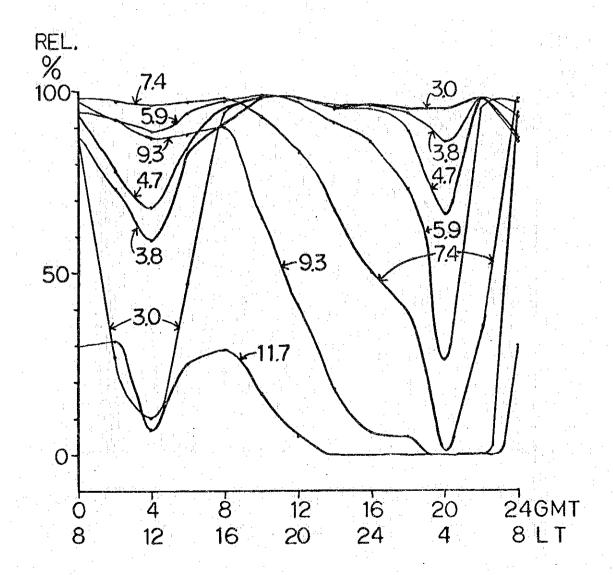

O (748) 8.29N 124.38E

R - DAVAO AIRPORT (753) 7.07N 125.39E



 $MONTH - 9 \qquad SSN - 10 \qquad POWER = 0.15KW$ 

T - CAGAYAN DE ORO (748) 8.29N 124.38E

R - DAVAO AIRPORT (753) 7.07N 125.39E



MONTH - 12 SSN - 10 POWER = 0.15KW

T - CAGAYAN DE ORO (748) 8.29N 124.38E

R - DAVAO AIRPORT (753) 7.07N 125 39E



 $MONTH - 3 \qquad SSN - 100 \qquad POWER = 0.15KW$ 

T - CAGAYAN DE ORO (748) 8.29N 124.38E

R - DAVAO AIRPORT (753) 7.07N 125.39E



MONTH - 6 SSN - 100 POWER = 0.15KW

T - CAGAYAN DE ORO (748) 8.29N 124.38E

R - DAVAO AIRPORT (753) 7.07N 125.39E



MONTH - 9 SSN - 100 POWER = 0.15KW

T - CAGAYAN DE ORO (748) 8.29N 124.38E

R - DAVAO AIRPORT (753) 7.07N 125.39E



MONTH - 12 SSN - 100 POWER = 0.15KW

T - CAGAYAN DE ORO (748) 8.29N 124.38E

R - DAVAO AIRPORT (753) 7.07N 125.39E



| MONTH - 3 SSN - 10       | POWER = 0.3KW     |
|--------------------------|-------------------|
| T - MANILA (425)         | 14.35N 120.59E    |
| R - BASCO (135)          | 20.27N 121.58E    |
| DISTANCE = 666KM AZIMUTH | S TR - 8 RT - 189 |



 $MONTH - 6 \qquad SSN - 10 \qquad POWER = 0.3KW$ 

T - MANILA (425) 14.35N 120.59E

R - BASCO (135) 20.27N 121.58E



MONTH - 9 SSN - 10 POWER = 0.3KW
T - MANILA (425) 14.35N 120.59E
R - BASCO (135) 20.27N 121.58E



MONTH -12 SSN -10 POWER =0.3KW

T - MANILA (425) 14.35N 120.59E

R - BASCO (135) 20.27N 121.58E



MONTH - 3 SSN - 100 POWER = 0.3KW
T - MANILA (425) 14.35N 120.59E
R - BASCO (135) 20.27N 121.58E
DISTANCE = 666KM AZIMUTHS TR - 8 RT - 189



MONTH - 6 SSN - 100 POWER = 0.3KW

T - MANILA (425) 14.35N 120.59E

R - BASCO (135) 20.27N