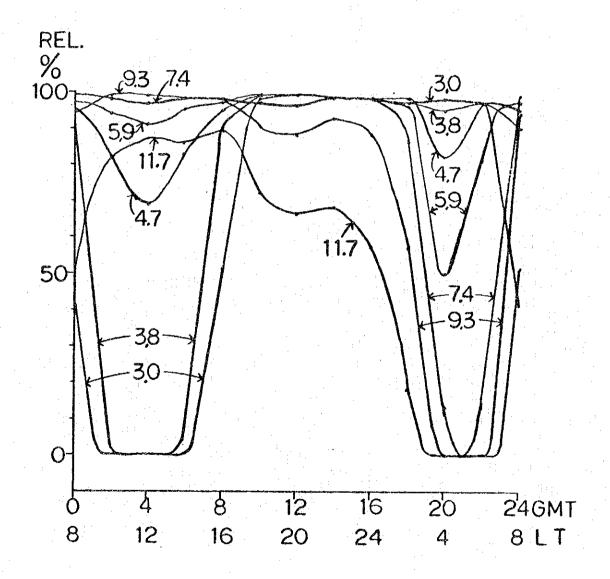

DISTANCE = 220KM AZIMUTHS TR - 209 RT - 29

MONTH - 6 SSN - 10

POWER = 0.15KW

T - LEGASPI (444)

13.08N

123.44E

R - ROXAS (538)

11.35N

122.45E

DISTANCE = 220KM AZIMUTHS

TR - 209 RT - 29

MONTH 9 SSN - 10 POWER = 0.15KW

T - LEGASPI (444) 13.08N 123.44E

R - ROXAS (538) 11.35N 122.45E

DISTANCE = 220KM AZIMUTHS TR - 209 RT - 29

MONTH - 12 SSN - 10 POWER = 0.15KW

T - LEGASPI (444) 13.08N 123.44E

R - ROXAS (538) 11.35N 122.45E

DISTANCE = 220KM AZIMUTHS TR - 209 RT - 29

| MONTH - 3     | SSN - 100   | POWER = (  | 0.15KW  |
|---------------|-------------|------------|---------|
| T - LEGASPI ( | <b>444)</b> | 13.08N     | 123.44E |
| R - ROXAS (53 | 8)*******   | 11.35N     | 122.45E |
| DISTANCE = 22 | OKM AZIMUTH | S TR - 209 | RT - 29 |

MONTH -6 SSN -100 POWER = 0.15KW

T - LEGASPI (444) 13.08N 123.44E

R - ROXAS (538) 11.35N 122.45E

DISTANCE = 220KM AZIMUTHS TR - 209 RT - 29

MONTH - 9 SSN - 100 POWER = 0.15KW

T - LEGASPI (444) 13.08N 123.44E

R - ROXAS (538) 11.35N 122.45E

DISTANCE = 220KM AZIMUTHS TR - 209 RT - 29

MONTH - 12 SSN - 100 POWER = 0.15KW

T - LEGASPI (444) 13.08N 123.44E

R - ROXAS (538) 11.35N 122.45E

DISTANCE = 220KM AZIMUTHS TR - 209 RT - 29