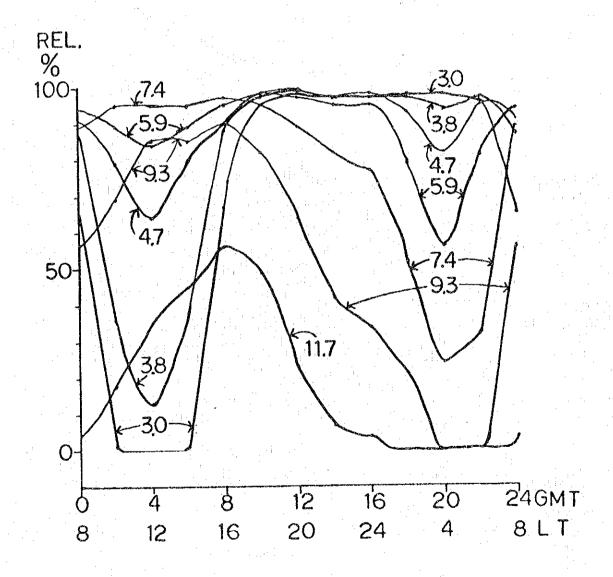

| MONTH - 3 SSN - 10       | POWER = 0.15KW     |  |
|--------------------------|--------------------|--|
| T - MACTAN (646)         | 10.18N 123.58E     |  |
| R - DIPOLOG (741)        | 8.36N 123.21E      |  |
| DISTANCE = 206KM AZIMUTH | S TR - 191 RT - 11 |  |

MONTH - 6 SSN - 10 POWER = 0.15KW

T - MACTAN (646) 10.18N 123.58E

R - DIPOLOG (741) 8.36N 123.21E

DISTANCE = 206KM AZIMUTHS TR - 191 RT - 11

MONTH - 9 SSN - 10 POWER = 0.15KW

T - MACTAN (646) 10.18N 123.58E

R - DIPOLOG (741) 8.36N 123.21E

DISTANCE = 206KM AZIMUTHS TR - 191 RT - 11

 $MONTH - 12 \qquad SSN - 10 \qquad POWER = 0.15KW$ 

T - MACTAN (646) 10.18N 123.58E

R - DIPOLOG (741) 8.36N 123.21E

DISTANCE = 206KM AZIMUTHS TR - 191 RT - 11

 $.MONTH - 3 \qquad SSN - 100 \qquad POWER = 0.15KW$ 

T - MACTAN (646) 10.18N 123.58E

R - DIPOLOG (741) 8.36N 123.21E

DISTANCE = 206KM AZIMUTHS TR - 191 RT - 11

MONTH - 6 SSN - 100 POWER = 0.15KW

T - MACTAN (646) 10.18N 123.58E

R - DIPOLOG (741) 8.36N 123.21E

DISTANCE = 206KM AZIMUTHS TR - 191 RT - 11

MONTH - 9 SSN - 100 POWER = 0.15KW

T - MACTAN (646) 10.18N 123.58E

R - DIPOLOG (741) 8.36N 123.21E

DISTANCE = 206KM AZIMUTHS TR - 191 RT - 11

MONTH - 12 SSN - 100 POWER = 0.15KW

T - MACTAN (646) 10.18N 123.58E

R - DIPOLOG (741) 8.36N 123.21E

DISTANCE = 206KM AZIMUTHS TR - 191 RT - 11

MONTH -3 SSN -10

POWER = 0.15KW

T - CAGAYAN DE ORO (748)

8.29N 124.38E