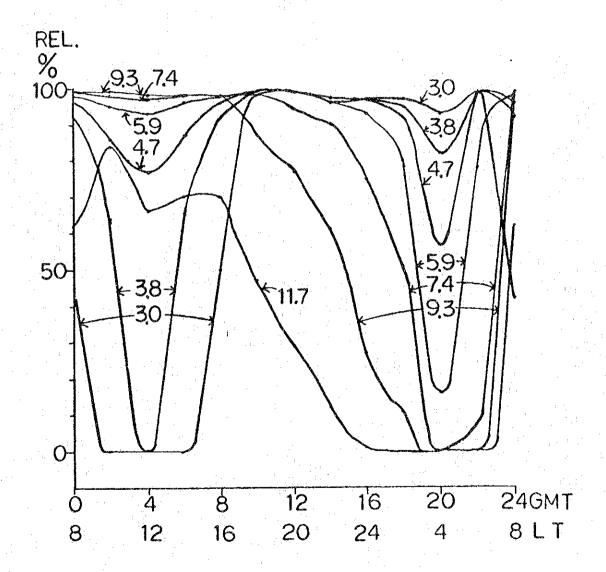

## CIRCUIT RELIABILITY : REL.

MONTH - 12 SSN - 100 POWER = 0.3KW

T - MANILA (425) 14.35N 120.59E

R - PUERTO PRINCESA (618) 9.45N 118.44E

AZIMUTHS TR - 203

DISTANCE = 592KM

MONTH - 3 SSN - 10 POWER = 0.3KW
T - MANILA (425) 14.35N 120.59E
R - JOLO (830) 6.03N 121.00E
DISTANCE = 925KM AZIMUTHS TR - 177 RT - 357