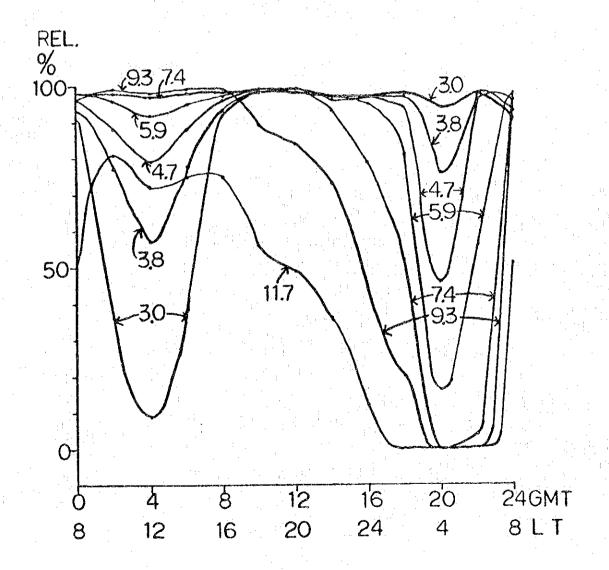

$MONTH - 12 \qquad SSN - 10 \qquad POWER = 0.15KW$ 

T - TUGUEGARAO (233) 17.37N 121.44E

R - CALAYAN (133) 19.16N 121.28E

MONTH -3 SSN -100 POWER = 0.15KW

T - TUGUEGARAO (233) 17.37N 121.44E

R - CALAYAN (133) 19.16N 121.28E

 $MONTH - 6 \qquad SSN - 100 \qquad POWER = 0.15KW$ 

T - TUGUEGARAO (233) 17.37N 121.44E

R - CALAYAN (133) 19.16N 121.28E

 $MONTH - 9 \qquad SSN - 100 \qquad POWER = 0.15KW$ 

T - TUGUEGARAO (233) 17.37N 121.44E

R - CALAYAN (133) 19.16N 121.28E

MONTH - 12 SSN - 100 POWER = 0.15KW

T - TUGUEGARAO (233) 17.37N 121.44E

R - CALAYAN (133) 19.16N 121.28E

MONTH - 3 SSN - 10 POWER = 0.15KW

T - LEGASPI (444) 13.08N 123.44E

R - ROXAS (538) 11.35N 122.45E