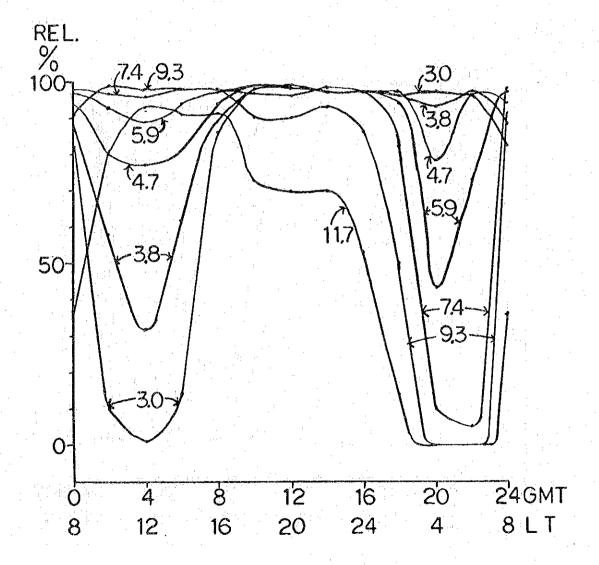

DISTANCE = 220KM AZIMUTHS TR - 209 RT - 29

MONTH - 6 SSN - 10

POWER = 0.15KW

T - LEGASPI (444)

13.08N

123.44E

R - ROXAS (538)

11.35N

122.45E

DISTANCE = 220KM AZIMUTHS

TR - 209 RT - 29

MONTH 9 SSN - 10 POWER = 0.15KW

T - LEGASPI (444) 13.08N 123.44E

R - ROXAS (538) 11.35N 122.45E

DISTANCE = 220KM AZIMUTHS TR - 209 RT - 29

MONTH - 12 SSN - 10 POWER = 0.15KW

T - LEGASPI (444) 13.08N 123.44E

R - ROXAS (538) 11.35N 122.45E

DISTANCE = 220KM AZIMUTHS TR - 209 RT - 29

| MONTH - 3     | SSN - 100   | POWER = (  | 0.15KW  |
|---------------|-------------|------------|---------|
| T - LEGASPI ( | <b>444)</b> | 13.08N     | 123.44E |
| R - ROXAS (53 | 8)*******   | 11.35N     | 122.45E |
| DISTANCE = 22 | OKM AZIMUTH | S TR - 209 | RT - 29 |

MONTH -6 SSN -100 POWER = 0.15KW

T - LEGASPI (444) 13.08N 123.44E

R - ROXAS (538) 11.35N 122.45E

DISTANCE = 220KM AZIMUTHS TR - 209 RT - 29

MONTH - 9 SSN - 100 POWER = 0.15KW

T - LEGASPI (444) 13.08N 123.44E

R - ROXAS (538) 11.35N 122.45E

DISTANCE = 220KM AZIMUTHS TR - 209 RT - 29

MONTH - 12 SSN - 100 POWER = 0.15KW

T - LEGASPI (444) 13.08N 123.44E

R - ROXAS (538) 11.35N 122.45E

DISTANCE = 220KM AZIMUTHS TR - 209 RT - 29