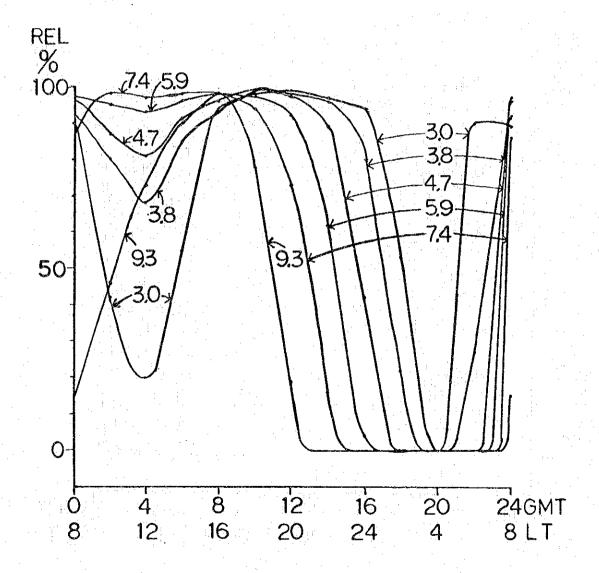

DISTANCE = 220KM AZIMUTHS TR - 209 RT - 29

MONTH - 6 SSN - 10

POWER = 0.15KW

T - LEGASPI (444)

13.08N

123.44E

R - ROXAS (538)

11.35N

122.45E

DISTANCE = 220KM AZIMUTHS

TR - 209 RT - 29

MONTH 9 SSN - 10 POWER = 0.15KW

T - LEGASPI (444) 13.08N 123.44E

R - ROXAS (538) 11.35N 122.45E

DISTANCE = 220KM AZIMUTHS TR - 209 RT - 29

MONTH - 12 SSN - 10 POWER = 0.15KW

T - LEGASPI (444) 13.08N 123.44E

R - ROXAS (538) 11.35N 122.45E

DISTANCE = 220KM AZIMUTHS TR - 209 RT - 29

| MONTH - 3     | SSN - 100   | POWER = (  | 0.15KW  |
|---------------|-------------|------------|---------|
| T - LEGASPI ( | <b>444)</b> | 13.08N     | 123.44E |
| R - ROXAS (53 | 8)*******   | 11.35N     | 122.45E |
| DISTANCE = 22 | OKM AZIMUTH | S TR - 209 | RT - 29 |

MONTH -6 SSN -100 POWER = 0.15KW

T - LEGASPI (444) 13.08N 123.44E

R - ROXAS (538) 11.35N 122.45E

DISTANCE = 220KM AZIMUTHS TR - 209 RT - 29

MONTH - 9 SSN - 100 POWER = 0.15KW

T - LEGASPI (444) 13.08N 123.44E

R - ROXAS (538) 11.35N 122.45E

DISTANCE = 220KM AZIMUTHS TR - 209 RT - 29

MONTH - 12 SSN - 100 POWER = 0.15KW

T - LEGASPI (444) 13.08N 123.44E

R - ROXAS (538) 11.35N 122.45E

DISTANCE = 220KM AZIMUTHS TR - 209 RT - 29