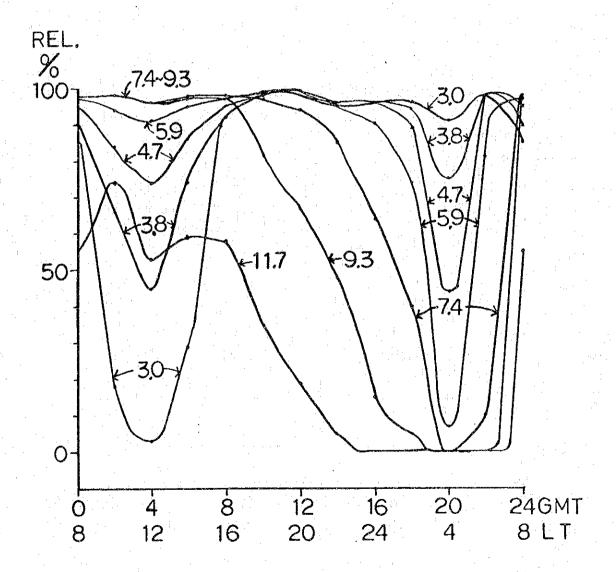

$MONTH - 12 \qquad SSN - 10 \qquad POWER = 0.15KW$ 

T - TUGUEGARAO (233) 17.37N 121.44E

R - CALAYAN (133) 19.16N 121.28E

MONTH -3 SSN -100 POWER = 0.15KW

T - TUGUEGARAO (233) 17.37N 121.44E

R - CALAYAN (133) 19.16N 121.28E

 $MONTH - 6 \qquad SSN - 100 \qquad POWER = 0.15KW$ 

T - TUGUEGARAO (233) 17.37N 121.44E

R - CALAYAN (133) 19.16N 121.28E

 $MONTH - 9 \qquad SSN - 100 \qquad POWER = 0.15KW$ 

T - TUGUEGARAO (233) 17.37N 121.44E

R - CALAYAN (133) 19.16N 121.28E

MONTH - 12 SSN - 100 POWER = 0.15KW

T - TUGUEGARAO (233) 17.37N 121.44E

R - CALAYAN (133) 19.16N 121.28E

MONTH - 3 SSN - 10 POWER = 0.15KW

T - LEGASPI (444) 13.08N 123.44E

R - ROXAS (538) 11.35N 122.45E