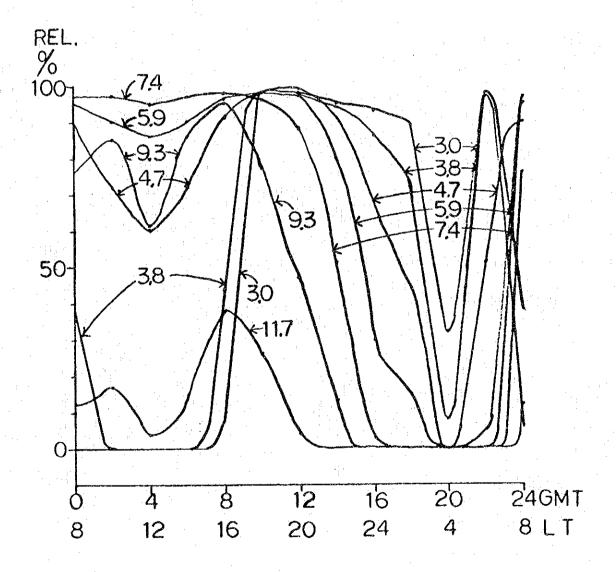

$MONTH - 12 \qquad SSN - 10 \qquad POWER = 0.15KW$ 

T - TUGUEGARAO (233) 17.37N 121.44E

R - CALAYAN (133) 19.16N 121.28E

MONTH -3 SSN -100 POWER = 0.15KW

T - TUGUEGARAO (233) 17.37N 121.44E

R - CALAYAN (133) 19.16N 121.28E

 $MONTH - 6 \qquad SSN - 100 \qquad POWER = 0.15KW$ 

T - TUGUEGARAO (233) 17.37N 121.44E

R - CALAYAN (133) 19.16N 121.28E

 $MONTH - 9 \qquad SSN - 100 \qquad POWER = 0.15KW$ 

T - TUGUEGARAO (233) 17.37N 121.44E

R - CALAYAN (133) 19.16N 121.28E

MONTH - 12 SSN - 100 POWER = 0.15KW

T - TUGUEGARAO (233) 17.37N 121.44E

R - CALAYAN (133) 19.16N 121.28E

MONTH - 3 SSN - 10 POWER = 0.15KW

T - LEGASPI (444) 13.08N 123.44E

R - ROXAS (538) 11.35N 122.45E