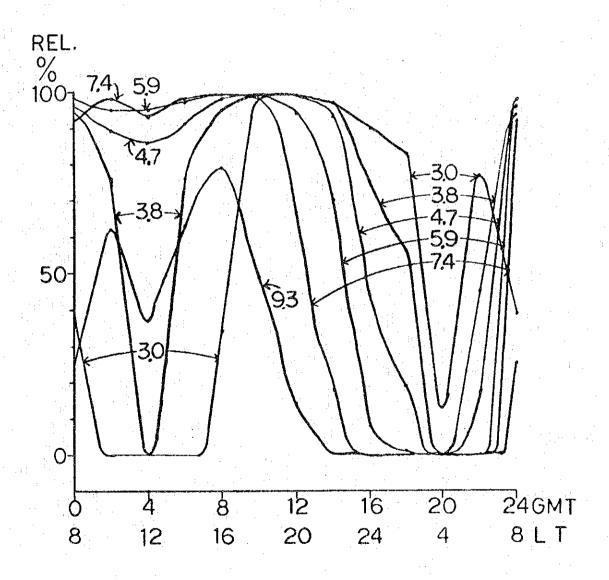

$MONTH - 12 \qquad SSN - 10 \qquad POWER = 0.15KW$ 

T - TUGUEGARAO (233) 17.37N 121.44E

R - CALAYAN (133) 19.16N 121.28E

MONTH -3 SSN -100 POWER = 0.15KW

T - TUGUEGARAO (233) 17.37N 121.44E

R - CALAYAN (133) 19.16N 121.28E

 $MONTH - 6 \qquad SSN - 100 \qquad POWER = 0.15KW$ 

T - TUGUEGARAO (233) 17.37N 121.44E

R - CALAYAN (133) 19.16N 121.28E

 $MONTH - 9 \qquad SSN - 100 \qquad POWER = 0.15KW$ 

T - TUGUEGARAO (233) 17.37N 121.44E

R - CALAYAN (133) 19.16N 121.28E

MONTH - 12 SSN - 100 POWER = 0.15KW

T - TUGUEGARAO (233) 17.37N 121.44E

R - CALAYAN (133) 19.16N 121.28E

MONTH - 3 SSN - 10 POWER = 0.15KW

T - LEGASPI (444) 13.08N 123.44E

R - ROXAS (538) 11.35N 122.45E