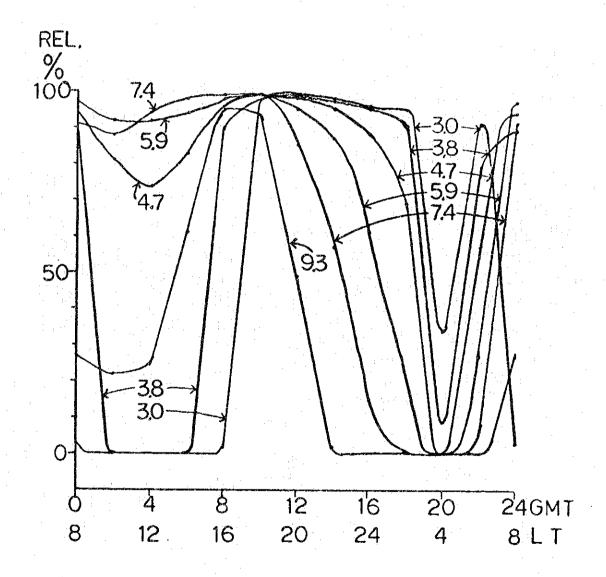

## CIRCUIT RELIABILITY : REL.

MONTH - 12 SSN - 100 POWER = 0.3KW

T - MANILA (425) 14.35N 120.59E

R - PUERTO PRINCESA (618) 9.45N 118.44E

AZIMUTHS TR - 203

DISTANCE = 592KM

MONTH - 3 SSN - 10 POWER = 0.3KW
T - MANILA (425) 14.35N 120.59E
R - JOLO (830) 6.03N 121.00E
DISTANCE = 925KM AZIMUTHS TR - 177 RT - 357