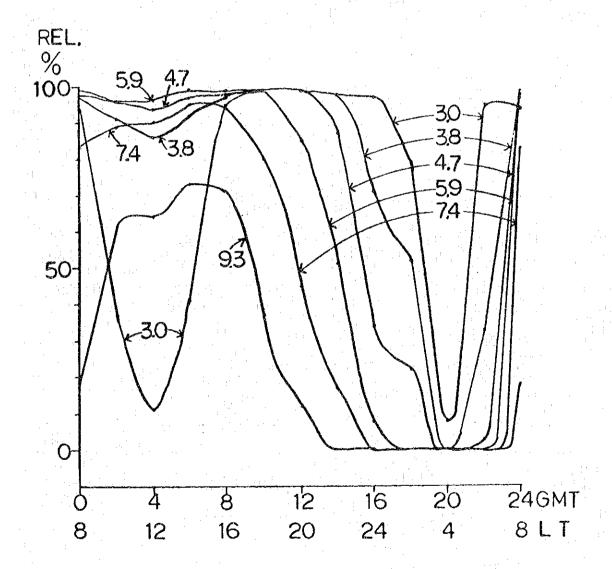

$MONTH - 12 \qquad SSN - 10 \qquad POWER = 0.15KW$ 

T - TUGUEGARAO (233) 17.37N 121.44E

R - CALAYAN (133) 19.16N 121.28E

MONTH -3 SSN -100 POWER = 0.15KW

T - TUGUEGARAO (233) 17.37N 121.44E

R - CALAYAN (133) 19.16N 121.28E

 $MONTH - 6 \qquad SSN - 100 \qquad POWER = 0.15KW$ 

T - TUGUEGARAO (233) 17.37N 121.44E

R - CALAYAN (133) 19.16N 121.28E

 $MONTH - 9 \qquad SSN - 100 \qquad POWER = 0.15KW$ 

T - TUGUEGARAO (233) 17.37N 121.44E

R - CALAYAN (133) 19.16N 121.28E

MONTH - 12 SSN - 100 POWER = 0.15KW

T - TUGUEGARAO (233) 17.37N 121.44E

R - CALAYAN (133) 19.16N 121.28E

MONTH - 3 SSN - 10 POWER = 0.15KW

T - LEGASPI (444) 13.08N 123.44E

R - ROXAS (538) 11.35N 122.45E