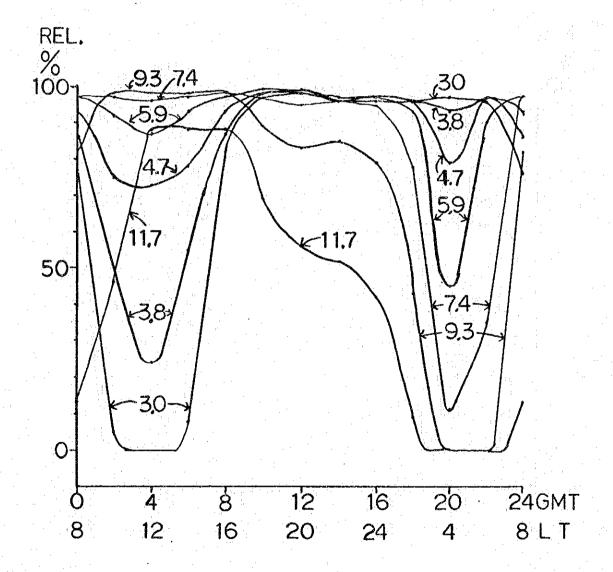

MONTH - 12 SSN - 100 POWER = 0.15KW

T - MACTAN (646) 10.18N 123.58E

R - DIPOLOG (741) 8.36N 123.21E

DISTANCE = 206KM AZIMUTHS TR - 191 RT - 11

MONTH -3 SSN -10

POWER = 0.15KW

T - CAGAYAN DE ORO (748)

8.29N 124.38E

R - DAVAO AIRPORT (753) 7.07N 125.39E

MONTH - 6 SSN - 10 POWER = 0.15KW

T - CAGAYAN DE ORO (748) 8.29N 124.38E

R - DAVAO AIRPORT (753) 7.07N 125.39E

 $MONTH - 9 \qquad SSN - 10 \qquad POWER = 0.15KW$ 

T - CAGAYAN DE ORO (748) 8.29N 124.38E

R - DAVAO AIRPORT (753) 7.07N 125.39E

MONTH - 12 SSN - 10 POWER = 0.15KW

T - CAGAYAN DE ORO (748) 8.29N 124.38E

R - DAVAO AIRPORT (753) 7.07N 125 39E

 $MONTH - 3 \qquad SSN - 100 \qquad POWER = 0.15KW$ 

T - CAGAYAN DE ORO (748) 8.29N 124.38E

R - DAVAO AIRPORT (753) 7.07N 125.39E

MONTH - 6 SSN - 100 POWER = 0.15KW

T - CAGAYAN DE ORO (748) 8.29N 124.38E

R - DAVAO AIRPORT (753) 7.07N 125.39E

MONTH - 9 SSN - 100 POWER = 0.15KW

T - CAGAYAN DE ORO (748) 8.29N 124.38E

R - DAVAO AIRPORT (753) 7.07N 125.39E

MONTH - 12 SSN - 100 POWER = 0.15KW

T - CAGAYAN DE ORO (748) 8.29N 124.38E

R - DAVAO AIRPORT (753) 7.07N 125.39E

| MONTH - 3 SSN - 10       | POWER = 0.3KW     |
|--------------------------|-------------------|
| T - MANILA (425)         | 14.35N 120.59E    |
| R - BASCO (135)          | 20.27N 121.58E    |
| DISTANCE = 666KM AZIMUTH | S TR - 8 RT - 189 |