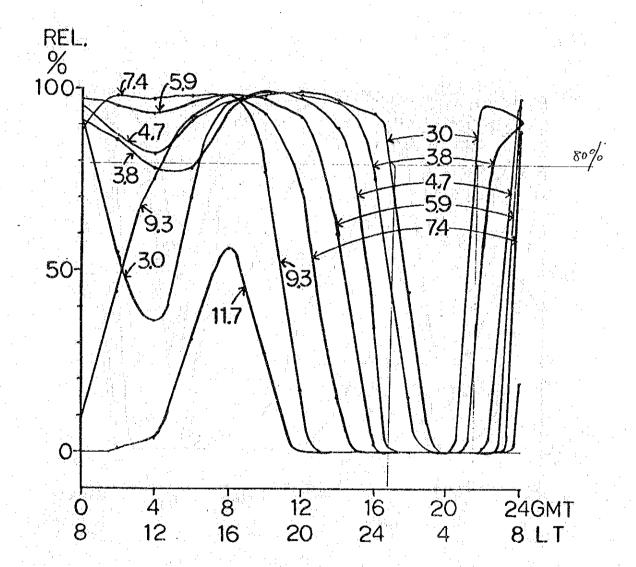

$MONTH - 12 \qquad SSN - 10 \qquad POWER = 0.15KW$ 

T - TUGUEGARAO (233) 17.37N 121.44E

R - CALAYAN (133) 19.16N 121.28E

MONTH -3 SSN -100 POWER = 0.15KW

T - TUGUEGARAO (233) 17.37N 121.44E

R - CALAYAN (133) 19.16N 121.28E

 $MONTH - 6 \qquad SSN - 100 \qquad POWER = 0.15KW$ 

T - TUGUEGARAO (233) 17.37N 121.44E

R - CALAYAN (133) 19.16N 121.28E

 $MONTH - 9 \qquad SSN - 100 \qquad POWER = 0.15KW$ 

T - TUGUEGARAO (233) 17.37N 121.44E

R - CALAYAN (133) 19.16N 121.28E

MONTH - 12 SSN - 100 POWER = 0.15KW

T - TUGUEGARAO (233) 17.37N 121.44E

R - CALAYAN (133) 19.16N 121.28E

MONTH - 3 SSN - 10 POWER = 0.15KW

T - LEGASPI (444) 13.08N 123.44E

R - ROXAS (538) 11.35N 122.45E