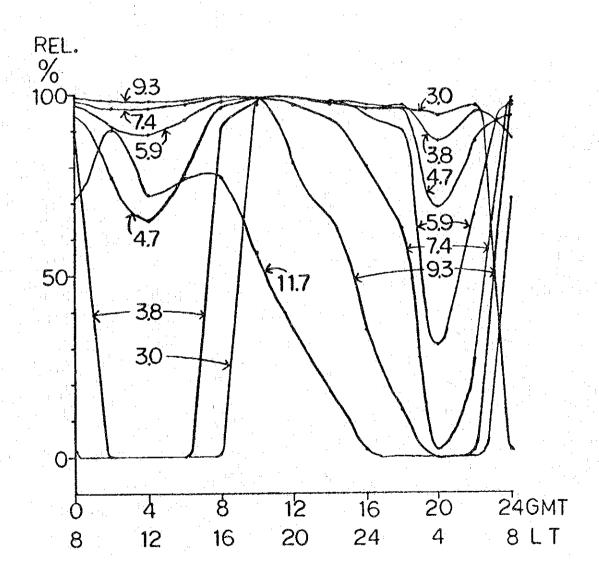

## CIRCUIT RELIABILITY : REL.

MONTH - 12 SSN - 100 POWER = 0.3KW

T - MANILA (425) 14.35N 120.59E

R - PUERTO PRINCESA (618) 9.45N 118.44E

AZIMUTHS TR - 203

DISTANCE = 592KM

MONTH - 3 SSN - 10 POWER = 0.3KW
T - MANILA (425) 14.35N 120.59E
R - JOLO (830) 6.03N 121.00E
DISTANCE = 925KM AZIMUTHS TR - 177 RT - 357