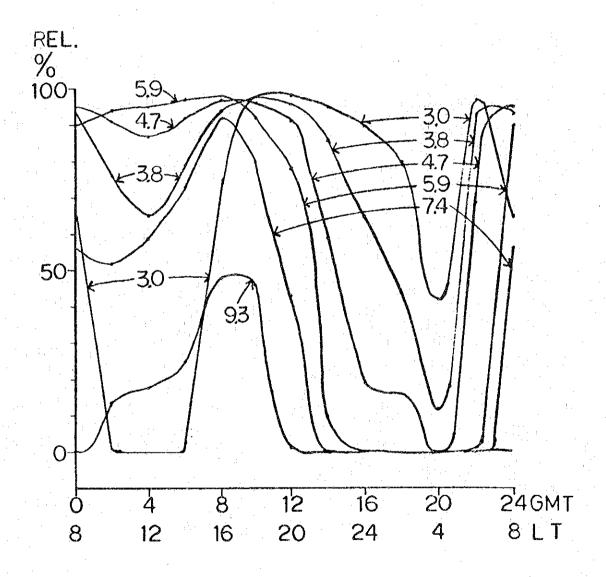

## CIRCUIT RELIABILITY : REL.

MONTH - 12 SSN - 100 POWER = 0.3KW

T - MANILA (425) 14.35N 120.59E

R - PUERTO PRINCESA (618) 9.45N 118.44E

AZIMUTHS TR - 203

DISTANCE = 592KM

MONTH - 3 SSN - 10 POWER = 0.3KW
T - MANILA (425) 14.35N 120.59E
R - JOLO (830) 6.03N 121.00E
DISTANCE = 925KM AZIMUTHS TR - 177 RT - 357