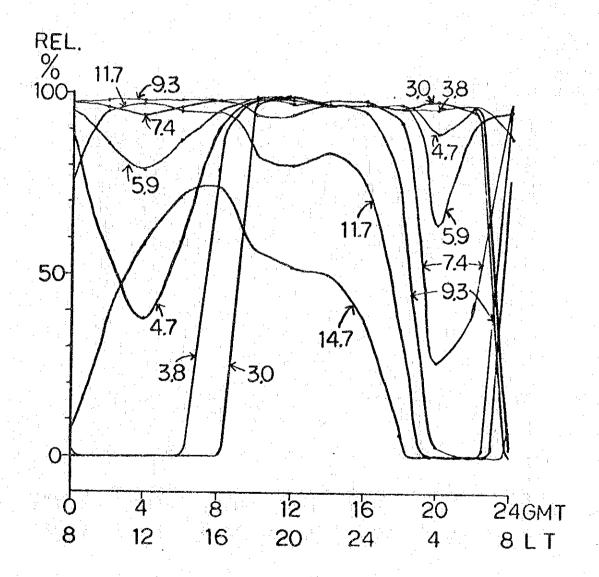

## CIRCUIT RELIABILITY : REL.

MONTH - 12 SSN - 100 POWER = 0.3KW

T - MANILA (425) 14.35N 120.59E

R - PUERTO PRINCESA (618) 9.45N 118.44E

AZIMUTHS TR - 203

DISTANCE = 592KM

MONTH - 3 SSN - 10 POWER = 0.3KW
T - MANILA (425) 14.35N 120.59E
R - JOLO (830) 6.03N 121.00E
DISTANCE = 925KM AZIMUTHS TR - 177 RT - 357