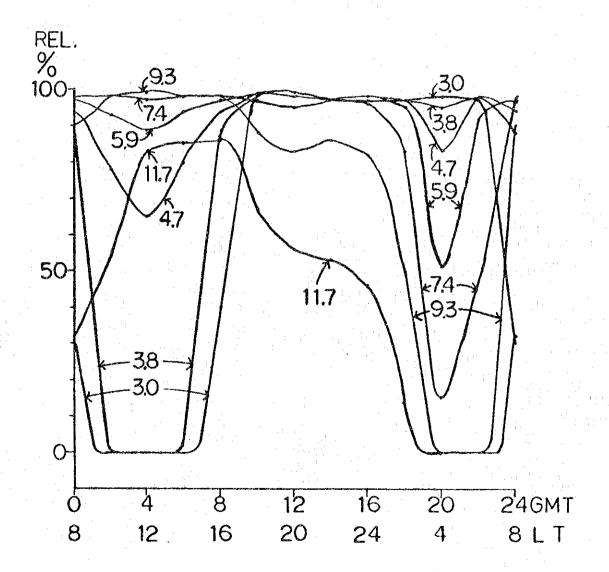

MONTH - 12 SSN - 100 POWER = 0.15KW

T - MACTAN (646) 10.18N 123.58E

R - DIPOLOG (741) 8.36N 123.21E

DISTANCE = 206KM AZIMUTHS TR - 191 RT - 11

MONTH -3 SSN -10

POWER = 0.15KW

T - CAGAYAN DE ORO (748)

8.29N 124.38E

R - DAVAO AIRPORT (753) 7.07N 125.39E

MONTH - 6 SSN - 10 POWER = 0.15KW

T - CAGAYAN DE ORO (748) 8.29N 124.38E

R - DAVAO AIRPORT (753) 7.07N 125.39E

 $MONTH - 9 \qquad SSN - 10 \qquad POWER = 0.15KW$ 

T - CAGAYAN DE ORO (748) 8.29N 124.38E

R - DAVAO AIRPORT (753) 7.07N 125.39E

MONTH - 12 SSN - 10 POWER = 0.15KW

T - CAGAYAN DE ORO (748) 8.29N 124.38E

R - DAVAO AIRPORT (753) 7.07N 125 39E

 $MONTH - 3 \qquad SSN - 100 \qquad POWER = 0.15KW$ 

T - CAGAYAN DE ORO (748) 8.29N 124.38E

R - DAVAO AIRPORT (753) 7.07N 125.39E

MONTH - 6 SSN - 100 POWER = 0.15KW

T - CAGAYAN DE ORO (748) 8.29N 124.38E

R - DAVAO AIRPORT (753) 7.07N 125.39E

MONTH - 9 SSN - 100 POWER = 0.15KW

T - CAGAYAN DE ORO (748) 8.29N 124.38E

R - DAVAO AIRPORT (753) 7.07N 125.39E

MONTH - 12 SSN - 100 POWER = 0.15KW

T - CAGAYAN DE ORO (748) 8.29N 124.38E

R - DAVAO AIRPORT (753) 7.07N 125.39E

| MONTH - 3 SSN - 10       | POWER = 0.3KW     |
|--------------------------|-------------------|
| T - MANILA (425)         | 14.35N 120.59E    |
| R - BASCO (135)          | 20.27N 121.58E    |
| DISTANCE = 666KM AZIMUTH | S TR - 8 RT - 189 |