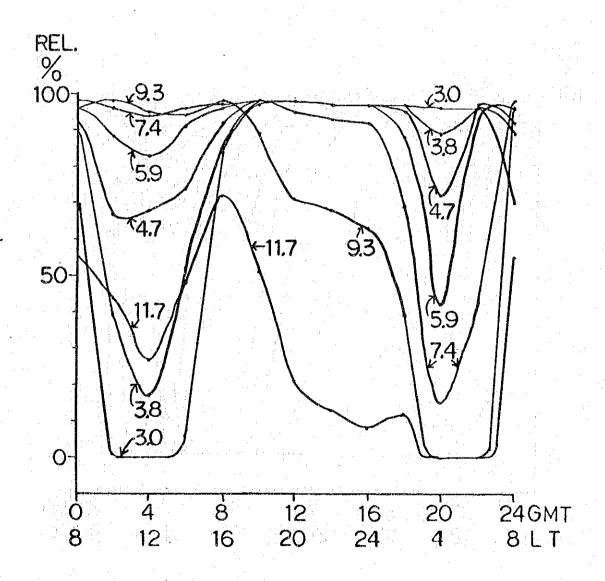

DISTANCE = 220KM AZIMUTHS TR - 209 RT - 29

MONTH - 6 SSN - 10

POWER = 0.15KW

T - LEGASPI (444)

13.08N

123.44E

R - ROXAS (538)

11.35N

122.45E

DISTANCE = 220KM AZIMUTHS

TR - 209 RT - 29

MONTH 9 SSN - 10 POWER = 0.15KW

T - LEGASPI (444) 13.08N 123.44E

R - ROXAS (538) 11.35N 122.45E

DISTANCE = 220KM AZIMUTHS TR - 209 RT - 29

MONTH - 12 SSN - 10 POWER = 0.15KW

T - LEGASPI (444) 13.08N 123.44E

R - ROXAS (538) 11.35N 122.45E

DISTANCE = 220KM AZIMUTHS TR - 209 RT - 29

| MONTH - 3     | SSN - 100   | POWER = (  | 0.15KW  |
|---------------|-------------|------------|---------|
| T - LEGASPI ( | <b>444)</b> | 13.08N     | 123.44E |
| R - ROXAS (53 | 8)*******   | 11.35N     | 122.45E |
| DISTANCE = 22 | OKM AZIMUTH | S TR - 209 | RT - 29 |

MONTH -6 SSN -100 POWER = 0.15KW

T - LEGASPI (444) 13.08N 123.44E

R - ROXAS (538) 11.35N 122.45E

DISTANCE = 220KM AZIMUTHS TR - 209 RT - 29

MONTH - 9 SSN - 100 POWER = 0.15KW

T - LEGASPI (444) 13.08N 123.44E

R - ROXAS (538) 11.35N 122.45E

DISTANCE = 220KM AZIMUTHS TR - 209 RT - 29

MONTH - 12 SSN - 100 POWER = 0.15KW

T - LEGASPI (444) 13.08N 123.44E

R - ROXAS (538) 11.35N 122.45E

DISTANCE = 220KM AZIMUTHS TR - 209 RT - 29