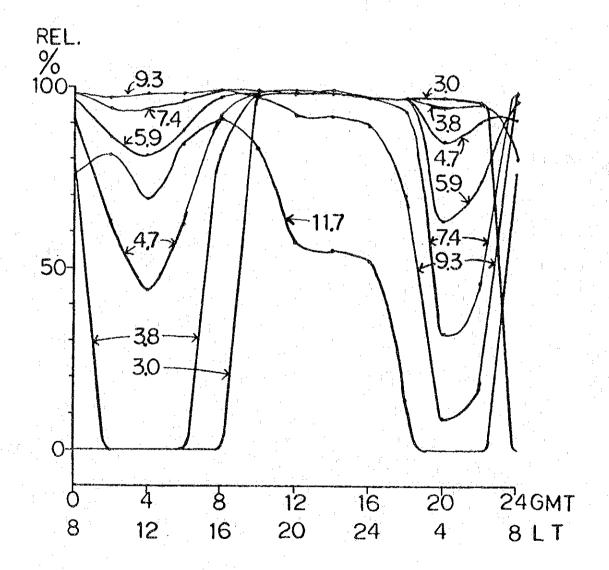

DISTANCE = 220KM AZIMUTHS TR - 209 RT - 29

MONTH - 6 SSN - 10

POWER = 0.15KW

T - LEGASPI (444)

13.08N

123.44E

R - ROXAS (538)

11.35N

122.45E

DISTANCE = 220KM AZIMUTHS

TR - 209 RT - 29

MONTH 9 SSN - 10 POWER = 0.15KW

T - LEGASPI (444) 13.08N 123.44E

R - ROXAS (538) 11.35N 122.45E

DISTANCE = 220KM AZIMUTHS TR - 209 RT - 29

MONTH - 12 SSN - 10 POWER = 0.15KW

T - LEGASPI (444) 13.08N 123.44E

R - ROXAS (538) 11.35N 122.45E

DISTANCE = 220KM AZIMUTHS TR - 209 RT - 29

| MONTH - 3     | SSN - 100   | POWER = (  | 0.15KW  |
|---------------|-------------|------------|---------|
| T - LEGASPI ( | <b>444)</b> | 13.08N     | 123.44E |
| R - ROXAS (53 | 8)*******   | 11.35N     | 122.45E |
| DISTANCE = 22 | OKM AZIMUTH | S TR - 209 | RT - 29 |

MONTH -6 SSN -100 POWER = 0.15KW

T - LEGASPI (444) 13.08N 123.44E

R - ROXAS (538) 11.35N 122.45E

DISTANCE = 220KM AZIMUTHS TR - 209 RT - 29

MONTH - 9 SSN - 100 POWER = 0.15KW

T - LEGASPI (444) 13.08N 123.44E

R - ROXAS (538) 11.35N 122.45E

DISTANCE = 220KM AZIMUTHS TR - 209 RT - 29

MONTH - 12 SSN - 100 POWER = 0.15KW

T - LEGASPI (444) 13.08N 123.44E

R - ROXAS (538) 11.35N 122.45E

DISTANCE = 220KM AZIMUTHS TR - 209 RT - 29