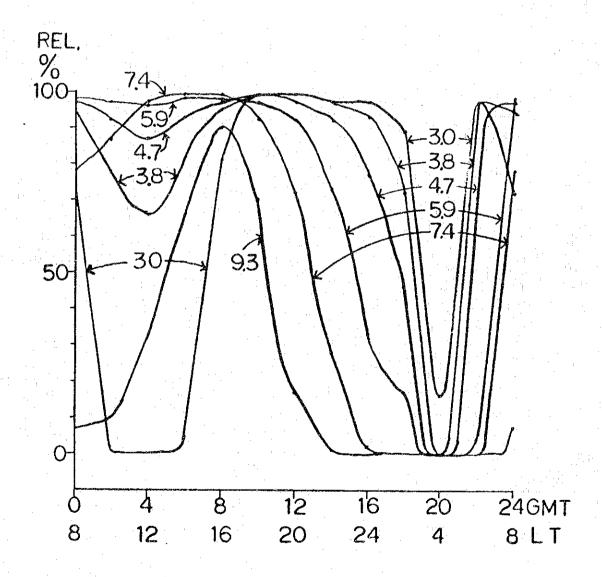

## CIRCUIT RELIABILITY : REL.

MONTH - 12 SSN - 100 POWER = 0.3KW

T - MANILA (425) 14.35N 120.59E

R - PUERTO PRINCESA (618) 9.45N 118.44E

AZIMUTHS TR - 203

DISTANCE = 592KM

MONTH - 3 SSN - 10 POWER = 0.3KW
T - MANILA (425) 14.35N 120.59E
R - JOLO (830) 6.03N 121.00E
DISTANCE = 925KM AZIMUTHS TR - 177 RT - 357