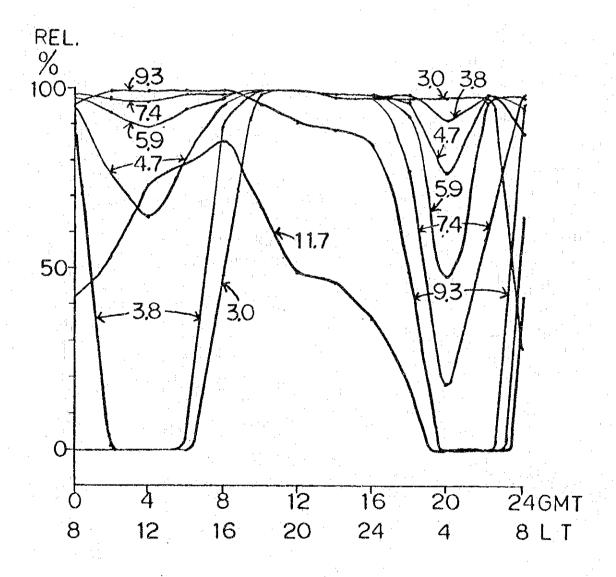

## CIRCUIT RELIABILITY : REL.

MONTH - 12 SSN - 100 POWER = 0.3KW

T - MANILA (425) 14.35N 120.59E

R - PUERTO PRINCESA (618) 9.45N 118.44E

AZIMUTHS TR - 203

DISTANCE = 592KM

MONTH - 3 SSN - 10 POWER = 0.3KW
T - MANILA (425) 14.35N 120.59E
R - JOLO (830) 6.03N 121.00E
DISTANCE = 925KM AZIMUTHS TR - 177 RT - 357