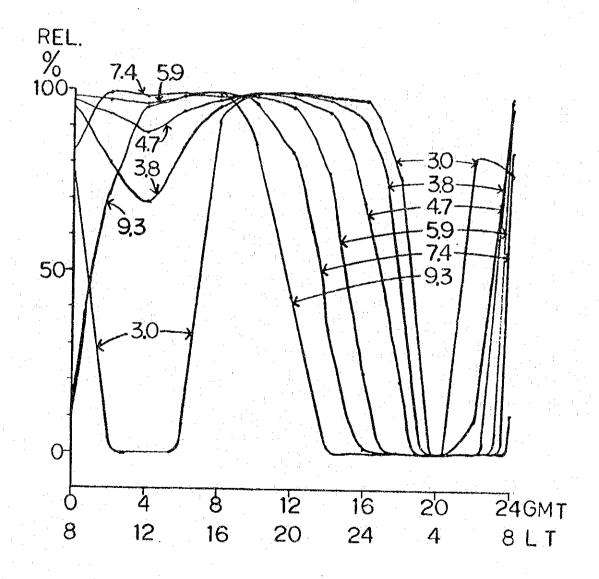

## CIRCUIT RELIABILITY : REL.

MONTH - 12 SSN - 100 POWER = 0.3KW

T - MANILA (425) 14.35N 120.59E

R - PUERTO PRINCESA (618) 9.45N 118.44E

AZIMUTHS TR - 203

DISTANCE = 592KM

MONTH - 3 SSN - 10 POWER = 0.3KW
T - MANILA (425) 14.35N 120.59E
R - JOLO (830) 6.03N 121.00E
DISTANCE = 925KM AZIMUTHS TR - 177 RT - 357