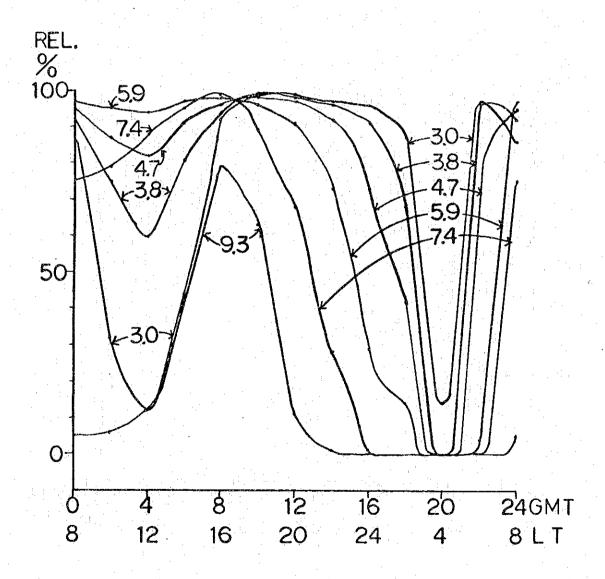

MONTH - 12 SSN - 100 POWER = 0.15KW

T - MACTAN (646) 10.18N 123.58E

R - DIPOLOG (741) 8.36N 123.21E

DISTANCE = 206KM AZIMUTHS TR - 191 RT - 11

MONTH -3 SSN -10

POWER = 0.15KW

T - CAGAYAN DE ORO (748)

8.29N 124.38E

R - DAVAO AIRPORT (753) 7.07N 125.39E

MONTH - 6 SSN - 10 POWER = 0.15KW

T - CAGAYAN DE ORO (748) 8.29N 124.38E

R - DAVAO AIRPORT (753) 7.07N 125.39E

 $MONTH - 9 \qquad SSN - 10 \qquad POWER = 0.15KW$ 

T - CAGAYAN DE ORO (748) 8.29N 124.38E

R - DAVAO AIRPORT (753) 7.07N 125.39E

MONTH - 12 SSN - 10 POWER = 0.15KW

T - CAGAYAN DE ORO (748) 8.29N 124.38E

R - DAVAO AIRPORT (753) 7.07N 125 39E

 $MONTH - 3 \qquad SSN - 100 \qquad POWER = 0.15KW$ 

T - CAGAYAN DE ORO (748) 8.29N 124.38E

R - DAVAO AIRPORT (753) 7.07N 125.39E

MONTH - 6 SSN - 100 POWER = 0.15KW

T - CAGAYAN DE ORO (748) 8.29N 124.38E

R - DAVAO AIRPORT (753) 7.07N 125.39E

MONTH - 9 SSN - 100 POWER = 0.15KW

T - CAGAYAN DE ORO (748) 8.29N 124.38E

R - DAVAO AIRPORT (753) 7.07N 125.39E

MONTH - 12 SSN - 100 POWER = 0.15KW

T - CAGAYAN DE ORO (748) 8.29N 124.38E

R - DAVAO AIRPORT (753) 7.07N 125.39E

| MONTH - 3 SSN - 10       | POWER = 0.3KW     |
|--------------------------|-------------------|
| T - MANILA (425)         | 14.35N 120.59E    |
| R - BASCO (135)          | 20.27N 121.58E    |
| DISTANCE = 666KM AZIMUTH | S TR - 8 RT - 189 |