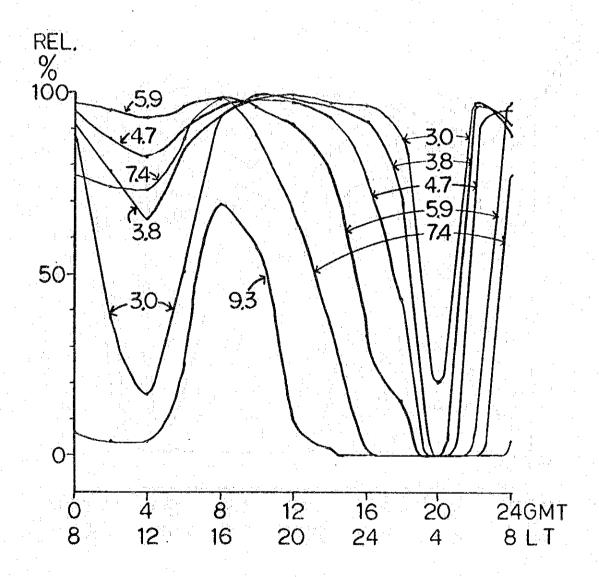

MONTH - 12 SSN - 100 POWER = 0.15KW

T - MACTAN (646) 10.18N 123.58E

R - DIPOLOG (741) 8.36N 123.21E

DISTANCE = 206KM AZIMUTHS TR - 191 RT - 11

MONTH -3 SSN -10

POWER = 0.15KW

T - CAGAYAN DE ORO (748)

8.29N 124.38E

R - DAVAO AIRPORT (753) 7.07N 125.39E

MONTH - 6 SSN - 10 POWER = 0.15KW

T - CAGAYAN DE ORO (748) 8.29N 124.38E

R - DAVAO AIRPORT (753) 7.07N 125.39E

 $MONTH - 9 \qquad SSN - 10 \qquad POWER = 0.15KW$ 

T - CAGAYAN DE ORO (748) 8.29N 124.38E

R - DAVAO AIRPORT (753) 7.07N 125.39E

MONTH - 12 SSN - 10 POWER = 0.15KW

T - CAGAYAN DE ORO (748) 8.29N 124.38E

R - DAVAO AIRPORT (753) 7.07N 125 39E

 $MONTH - 3 \qquad SSN - 100 \qquad POWER = 0.15KW$ 

T - CAGAYAN DE ORO (748) 8.29N 124.38E

R - DAVAO AIRPORT (753) 7.07N 125.39E

MONTH - 6 SSN - 100 POWER = 0.15KW

T - CAGAYAN DE ORO (748) 8.29N 124.38E

R - DAVAO AIRPORT (753) 7.07N 125.39E

MONTH - 9 SSN - 100 POWER = 0.15KW

T - CAGAYAN DE ORO (748) 8.29N 124.38E

R - DAVAO AIRPORT (753) 7.07N 125.39E

MONTH - 12 SSN - 100 POWER = 0.15KW

T - CAGAYAN DE ORO (748) 8.29N 124.38E

R - DAVAO AIRPORT (753) 7.07N 125.39E

| MONTH - 3 SSN - 10       | POWER = 0.3KW     |
|--------------------------|-------------------|
| T - MANILA (425)         | 14.35N 120.59E    |
| R - BASCO (135)          | 20.27N 121.58E    |
| DISTANCE = 666KM AZIMUTH | S TR - 8 RT - 189 |