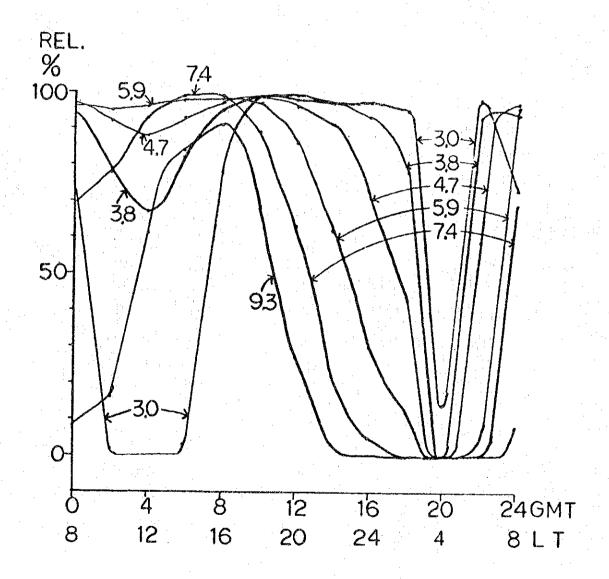

## CIRCUIT RELIABILITY : REL.

MONTH - 12 SSN - 100 POWER = 0.3KW

T - MANILA (425) 14.35N 120.59E

R - PUERTO PRINCESA (618) 9.45N 118.44E

AZIMUTHS TR - 203

DISTANCE = 592KM

MONTH - 3 SSN - 10 POWER = 0.3KW
T - MANILA (425) 14.35N 120.59E
R - JOLO (830) 6.03N 121.00E
DISTANCE = 925KM AZIMUTHS TR - 177 RT - 357