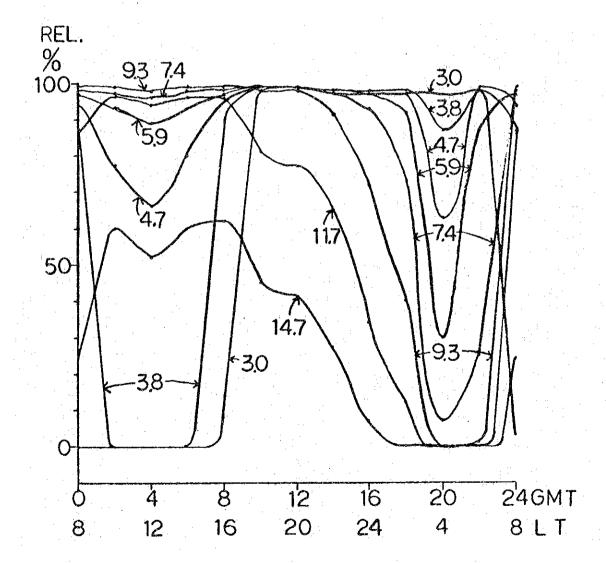

## CIRCUIT RELIABILITY : REL.

MONTH - 12 SSN - 100 POWER = 0.3KW

T - MANILA (425) 14.35N 120.59E

R - PUERTO PRINCESA (618) 9.45N 118.44E

AZIMUTHS TR - 203

DISTANCE = 592KM

MONTH - 3 SSN - 10 POWER = 0.3KW
T - MANILA (425) 14.35N 120.59E
R - JOLO (830) 6.03N 121.00E
DISTANCE = 925KM AZIMUTHS TR - 177 RT - 357