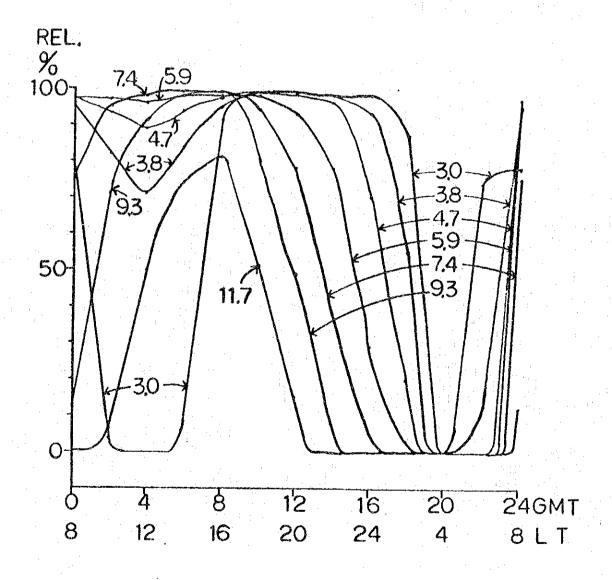

## CIRCUIT RELIABILITY : REL.

MONTH - 12 SSN - 100 POWER = 0.3KW

T - MANILA (425) 14.35N 120.59E

R - PUERTO PRINCESA (618) 9.45N 118.44E

AZIMUTHS TR - 203

DISTANCE = 592KM

MONTH - 3 SSN - 10 POWER = 0.3KW
T - MANILA (425) 14.35N 120.59E
R - JOLO (830) 6.03N 121.00E
DISTANCE = 925KM AZIMUTHS TR - 177 RT - 357