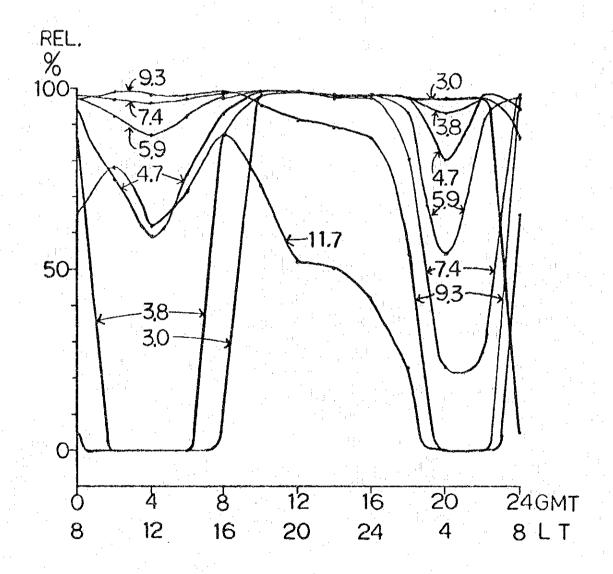

DISTANCE = 220KM AZIMUTHS TR - 209 RT - 29

MONTH - 6 SSN - 10

POWER = 0.15KW

T - LEGASPI (444)

13.08N

123.44E

R - ROXAS (538)

11.35N

122.45E

DISTANCE = 220KM AZIMUTHS

TR - 209 RT - 29

MONTH 9 SSN - 10 POWER = 0.15KW

T - LEGASPI (444) 13.08N 123.44E

R - ROXAS (538) 11.35N 122.45E

DISTANCE = 220KM AZIMUTHS TR - 209 RT - 29

MONTH - 12 SSN - 10 POWER = 0.15KW

T - LEGASPI (444) 13.08N 123.44E

R - ROXAS (538) 11.35N 122.45E

DISTANCE = 220KM AZIMUTHS TR - 209 RT - 29

| MONTH - 3     | SSN - 100   | POWER = (  | 0.15KW  |
|---------------|-------------|------------|---------|
| T - LEGASPI ( | <b>444)</b> | 13.08N     | 123.44E |
| R - ROXAS (53 | 8)*******   | 11.35N     | 122.45E |
| DISTANCE = 22 | OKM AZIMUTH | S TR - 209 | RT - 29 |

MONTH -6 SSN -100 POWER = 0.15KW

T - LEGASPI (444) 13.08N 123.44E

R - ROXAS (538) 11.35N 122.45E

DISTANCE = 220KM AZIMUTHS TR - 209 RT - 29

MONTH - 9 SSN - 100 POWER = 0.15KW

T - LEGASPI (444) 13.08N 123.44E

R - ROXAS (538) 11.35N 122.45E

DISTANCE = 220KM AZIMUTHS TR - 209 RT - 29

MONTH - 12 SSN - 100 POWER = 0.15KW

T - LEGASPI (444) 13.08N 123.44E

R - ROXAS (538) 11.35N 122.45E

DISTANCE = 220KM AZIMUTHS TR - 209 RT - 29