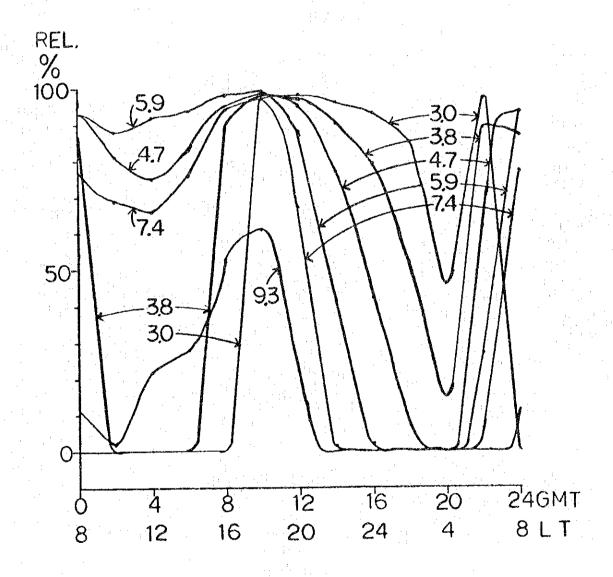

## CIRCUIT RELIABILITY : REL.

MONTH - 12 SSN - 100 POWER = 0.3KW

T - MANILA (425) 14.35N 120.59E

R - PUERTO PRINCESA (618) 9.45N 118.44E

AZIMUTHS TR - 203

DISTANCE = 592KM

MONTH - 3 SSN - 10 POWER = 0.3KW
T - MANILA (425) 14.35N 120.59E
R - JOLO (830) 6.03N 121.00E
DISTANCE = 925KM AZIMUTHS TR - 177 RT - 357