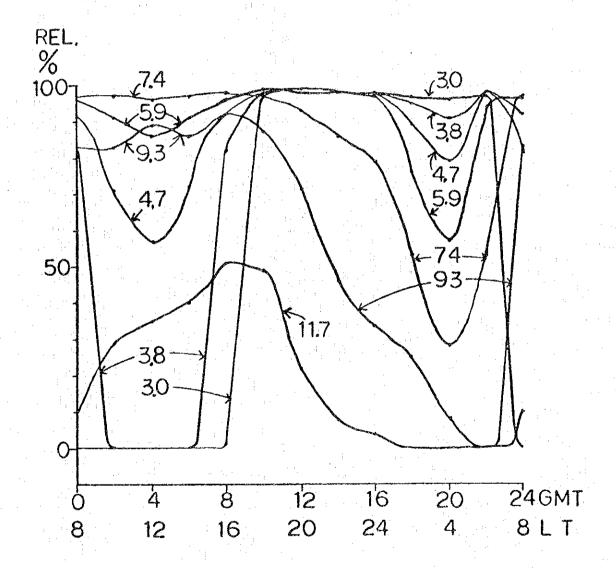

| MONTH - 3 SSN - 10       | POWER = 0.15KW     |  |
|--------------------------|--------------------|--|
| T - MACTAN (646)         | 10.18N 123.58E     |  |
| R - DIPOLOG (741)        | 8.36N 123.21E      |  |
| DISTANCE = 206KM AZIMUTH | S TR - 191 RT - 11 |  |

MONTH - 6 SSN - 10 POWER = 0.15KW

T - MACTAN (646) 10.18N 123.58E

R - DIPOLOG (741) 8.36N 123.21E

DISTANCE = 206KM AZIMUTHS TR - 191 RT - 11

MONTH - 9 SSN - 10 POWER = 0.15KW

T - MACTAN (646) 10.18N 123.58E

R - DIPOLOG (741) 8.36N 123.21E

DISTANCE = 206KM AZIMUTHS TR - 191 RT - 11

 $MONTH - 12 \qquad SSN - 10 \qquad POWER = 0.15KW$ 

T - MACTAN (646) 10.18N 123.58E

R - DIPOLOG (741) 8.36N 123.21E

DISTANCE = 206KM AZIMUTHS TR - 191 RT - 11

 $.MONTH - 3 \qquad SSN - 100 \qquad POWER = 0.15KW$ 

T - MACTAN (646) 10.18N 123.58E

R - DIPOLOG (741) 8.36N 123.21E

DISTANCE = 206KM AZIMUTHS TR - 191 RT - 11

MONTH - 6 SSN - 100 POWER = 0.15KW

T - MACTAN (646) 10.18N 123.58E

R - DIPOLOG (741) 8.36N 123.21E

DISTANCE = 206KM AZIMUTHS TR - 191 RT - 11

MONTH - 9 SSN - 100 POWER = 0.15KW

T - MACTAN (646) 10.18N 123.58E

R - DIPOLOG (741) 8.36N 123.21E

DISTANCE = 206KM AZIMUTHS TR - 191 RT - 11

MONTH - 12 SSN - 100 POWER = 0.15KW

T - MACTAN (646) 10.18N 123.58E

R - DIPOLOG (741) 8.36N 123.21E

DISTANCE = 206KM AZIMUTHS TR - 191 RT - 11

MONTH -3 SSN -10

POWER = 0.15KW

T - CAGAYAN DE ORO (748)

8.29N 124.38E