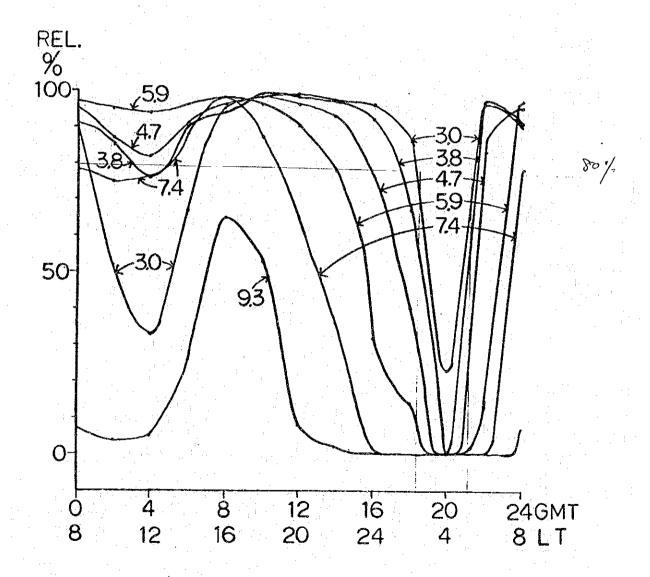

$MONTH - 12 \qquad SSN - 10 \qquad POWER = 0.15KW$ 

T - TUGUEGARAO (233) 17.37N 121.44E

R - CALAYAN (133) 19.16N 121.28E

MONTH -3 SSN -100 POWER = 0.15KW

T - TUGUEGARAO (233) 17.37N 121.44E

R - CALAYAN (133) 19.16N 121.28E

 $MONTH - 6 \qquad SSN - 100 \qquad POWER = 0.15KW$ 

T - TUGUEGARAO (233) 17.37N 121.44E

R - CALAYAN (133) 19.16N 121.28E

 $MONTH - 9 \qquad SSN - 100 \qquad POWER = 0.15KW$ 

T - TUGUEGARAO (233) 17.37N 121.44E

R - CALAYAN (133) 19.16N 121.28E

MONTH - 12 SSN - 100 POWER = 0.15KW

T - TUGUEGARAO (233) 17.37N 121.44E

R - CALAYAN (133) 19.16N 121.28E

MONTH - 3 SSN - 10 POWER = 0.15KW

T - LEGASPI (444) 13.08N 123.44E

R - ROXAS (538) 11.35N 122.45E