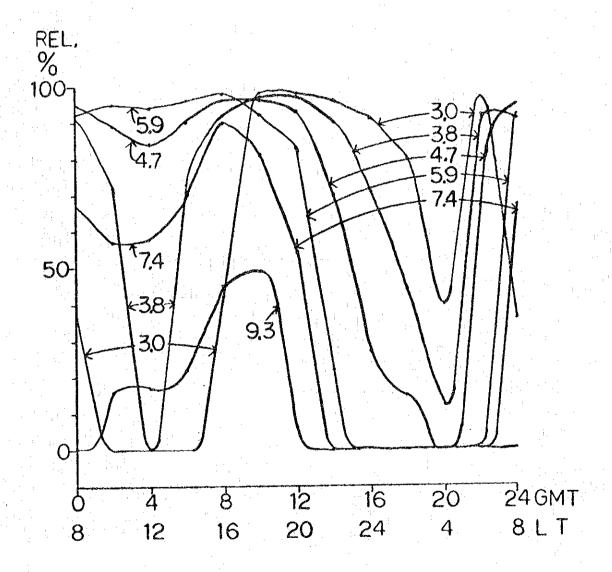

| MONTH - 3 SSN - 10       | POWER = 0.15KW     |  |
|--------------------------|--------------------|--|
| T - MACTAN (646)         | 10.18N 123.58E     |  |
| R - DIPOLOG (741)        | 8.36N 123.21E      |  |
| DISTANCE = 206KM AZIMUTH | S TR - 191 RT - 11 |  |

MONTH - 6 SSN - 10 POWER = 0.15KW

T - MACTAN (646) 10.18N 123.58E

R - DIPOLOG (741) 8.36N 123.21E

DISTANCE = 206KM AZIMUTHS TR - 191 RT - 11

MONTH - 9 SSN - 10 POWER = 0.15KW

T - MACTAN (646) 10.18N 123.58E

R - DIPOLOG (741) 8.36N 123.21E

DISTANCE = 206KM AZIMUTHS TR - 191 RT - 11

 $MONTH - 12 \qquad SSN - 10 \qquad POWER = 0.15KW$ 

T - MACTAN (646) 10.18N 123.58E

R - DIPOLOG (741) 8.36N 123.21E

DISTANCE = 206KM AZIMUTHS TR - 191 RT - 11

 $.MONTH - 3 \qquad SSN - 100 \qquad POWER = 0.15KW$ 

T - MACTAN (646) 10.18N 123.58E

R - DIPOLOG (741) 8.36N 123.21E

DISTANCE = 206KM AZIMUTHS TR - 191 RT - 11

MONTH - 6 SSN - 100 POWER = 0.15KW

T - MACTAN (646) 10.18N 123.58E

R - DIPOLOG (741) 8.36N 123.21E

DISTANCE = 206KM AZIMUTHS TR - 191 RT - 11

MONTH - 9 SSN - 100 POWER = 0.15KW

T - MACTAN (646) 10.18N 123.58E

R - DIPOLOG (741) 8.36N 123.21E

DISTANCE = 206KM AZIMUTHS TR - 191 RT - 11

MONTH - 12 SSN - 100 POWER = 0.15KW

T - MACTAN (646) 10.18N 123.58E

R - DIPOLOG (741) 8.36N 123.21E

DISTANCE = 206KM AZIMUTHS TR - 191 RT - 11

MONTH -3 SSN -10

POWER = 0.15KW

T - CAGAYAN DE ORO (748)

8.29N 124.38E