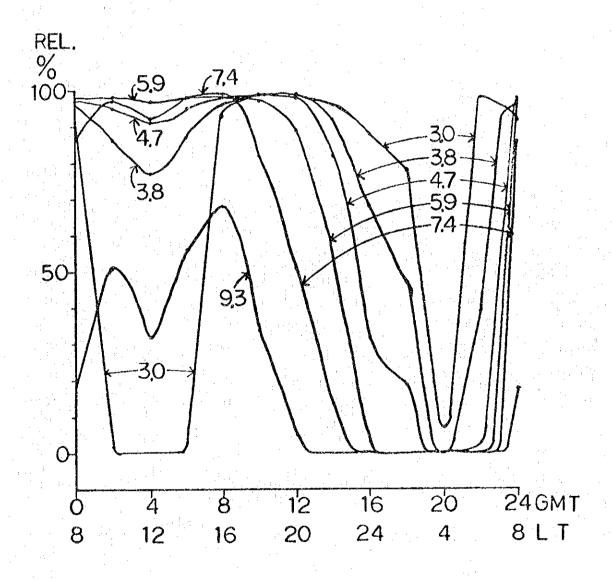

$MONTH - 12 \qquad SSN - 10 \qquad POWER = 0.15KW$ 

T - TUGUEGARAO (233) 17.37N 121.44E

R - CALAYAN (133) 19.16N 121.28E

MONTH -3 SSN -100 POWER = 0.15KW

T - TUGUEGARAO (233) 17.37N 121.44E

R - CALAYAN (133) 19.16N 121.28E

 $MONTH - 6 \qquad SSN - 100 \qquad POWER = 0.15KW$ 

T - TUGUEGARAO (233) 17.37N 121.44E

R - CALAYAN (133) 19.16N 121.28E

 $MONTH - 9 \qquad SSN - 100 \qquad POWER = 0.15KW$ 

T - TUGUEGARAO (233) 17.37N 121.44E

R - CALAYAN (133) 19.16N 121.28E

MONTH - 12 SSN - 100 POWER = 0.15KW

T - TUGUEGARAO (233) 17.37N 121.44E

R - CALAYAN (133) 19.16N 121.28E

MONTH - 3 SSN - 10 POWER = 0.15KW

T - LEGASPI (444) 13.08N 123.44E

R - ROXAS (538) 11.35N 122.45E