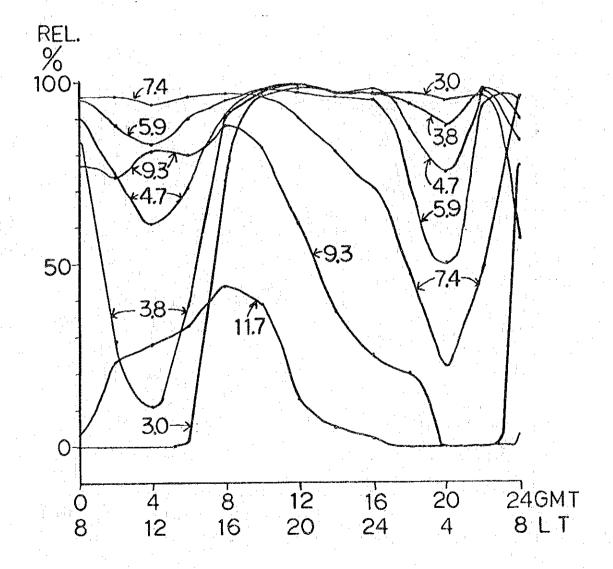

| MONTH - 3 SSN - 10       | POWER = 0.15KW     |  |
|--------------------------|--------------------|--|
| T - MACTAN (646)         | 10.18N 123.58E     |  |
| R - DIPOLOG (741)        | 8.36N 123.21E      |  |
| DISTANCE = 206KM AZIMUTH | S TR - 191 RT - 11 |  |

MONTH - 6 SSN - 10 POWER = 0.15KW

T - MACTAN (646) 10.18N 123.58E

R - DIPOLOG (741) 8.36N 123.21E

DISTANCE = 206KM AZIMUTHS TR - 191 RT - 11

MONTH - 9 SSN - 10 POWER = 0.15KW

T - MACTAN (646) 10.18N 123.58E

R - DIPOLOG (741) 8.36N 123.21E

DISTANCE = 206KM AZIMUTHS TR - 191 RT - 11

 $MONTH - 12 \qquad SSN - 10 \qquad POWER = 0.15KW$ 

T - MACTAN (646) 10.18N 123.58E

R - DIPOLOG (741) 8.36N 123.21E

DISTANCE = 206KM AZIMUTHS TR - 191 RT - 11

 $.MONTH - 3 \qquad SSN - 100 \qquad POWER = 0.15KW$ 

T - MACTAN (646) 10.18N 123.58E

R - DIPOLOG (741) 8.36N 123.21E

DISTANCE = 206KM AZIMUTHS TR - 191 RT - 11

MONTH - 6 SSN - 100 POWER = 0.15KW

T - MACTAN (646) 10.18N 123.58E

R - DIPOLOG (741) 8.36N 123.21E

DISTANCE = 206KM AZIMUTHS TR - 191 RT - 11

MONTH - 9 SSN - 100 POWER = 0.15KW

T - MACTAN (646) 10.18N 123.58E

R - DIPOLOG (741) 8.36N 123.21E

DISTANCE = 206KM AZIMUTHS TR - 191 RT - 11

MONTH - 12 SSN - 100 POWER = 0.15KW

T - MACTAN (646) 10.18N 123.58E

R - DIPOLOG (741) 8.36N 123.21E

DISTANCE = 206KM AZIMUTHS TR - 191 RT - 11

MONTH -3 SSN -10

POWER = 0.15KW

T - CAGAYAN DE ORO (748)

8.29N 124.38E