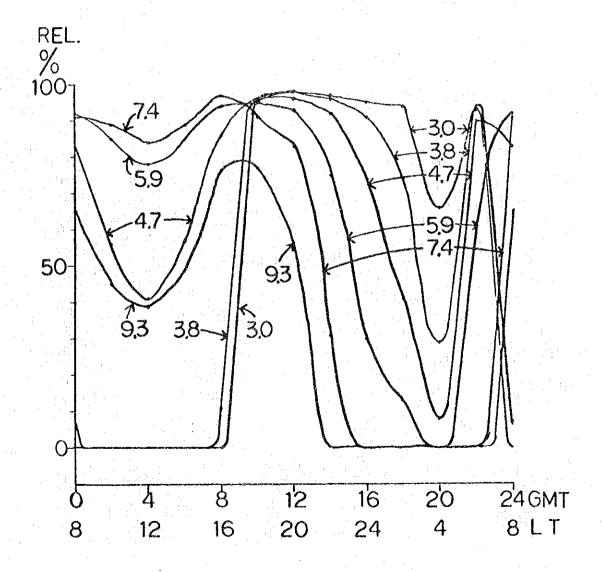

## CIRCUIT RELIABILITY : REL.

MONTH - 12 SSN - 100 POWER = 0.3KW

T - MANILA (425) 14.35N 120.59E

R - PUERTO PRINCESA (618) 9.45N 118.44E

AZIMUTHS TR - 203

DISTANCE = 592KM

MONTH - 3 SSN - 10 POWER = 0.3KW
T - MANILA (425) 14.35N 120.59E
R - JOLO (830) 6.03N 121.00E
DISTANCE = 925KM AZIMUTHS TR - 177 RT - 357