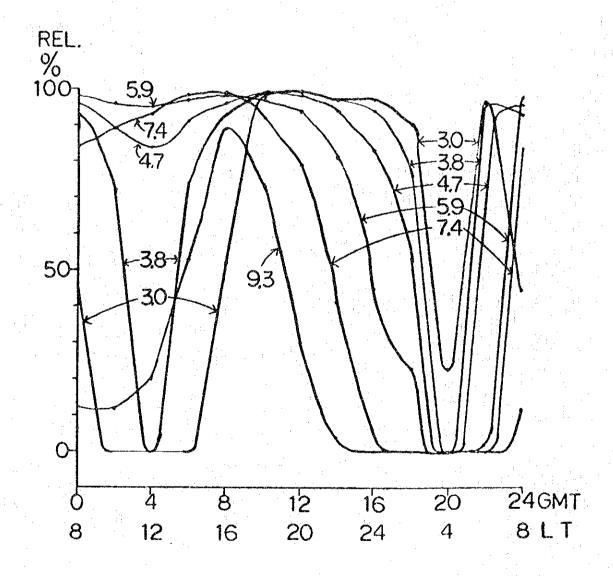

MONTH - 12 SSN - 100 POWER = 0.15KW

T - MACTAN (646) 10.18N 123.58E

R - DIPOLOG (741) 8.36N 123.21E

DISTANCE = 206KM AZIMUTHS TR - 191 RT - 11

MONTH -3 SSN -10

POWER = 0.15KW

T - CAGAYAN DE ORO (748)

8.29N 124.38E

R - DAVAO AIRPORT (753) 7.07N 125.39E

MONTH - 6 SSN - 10 POWER = 0.15KW

T - CAGAYAN DE ORO (748) 8.29N 124.38E

R - DAVAO AIRPORT (753) 7.07N 125.39E

 $MONTH - 9 \qquad SSN - 10 \qquad POWER = 0.15KW$ 

T - CAGAYAN DE ORO (748) 8.29N 124.38E

R - DAVAO AIRPORT (753) 7.07N 125.39E

MONTH - 12 SSN - 10 POWER = 0.15KW

T - CAGAYAN DE ORO (748) 8.29N 124.38E

R - DAVAO AIRPORT (753) 7.07N 125 39E

 $MONTH - 3 \qquad SSN - 100 \qquad POWER = 0.15KW$ 

T - CAGAYAN DE ORO (748) 8.29N 124.38E

R - DAVAO AIRPORT (753) 7.07N 125.39E

MONTH - 6 SSN - 100 POWER = 0.15KW

T - CAGAYAN DE ORO (748) 8.29N 124.38E

R - DAVAO AIRPORT (753) 7.07N 125.39E

MONTH - 9 SSN - 100 POWER = 0.15KW

T - CAGAYAN DE ORO (748) 8.29N 124.38E

R - DAVAO AIRPORT (753) 7.07N 125.39E

MONTH - 12 SSN - 100 POWER = 0.15KW

T - CAGAYAN DE ORO (748) 8.29N 124.38E

R - DAVAO AIRPORT (753) 7.07N 125.39E

| MONTH - 3 SSN - 10       | POWER = 0.3KW     |
|--------------------------|-------------------|
| T - MANILA (425)         | 14.35N 120.59E    |
| R - BASCO (135)          | 20.27N 121.58E    |
| DISTANCE = 666KM AZIMUTH | S TR - 8 RT - 189 |