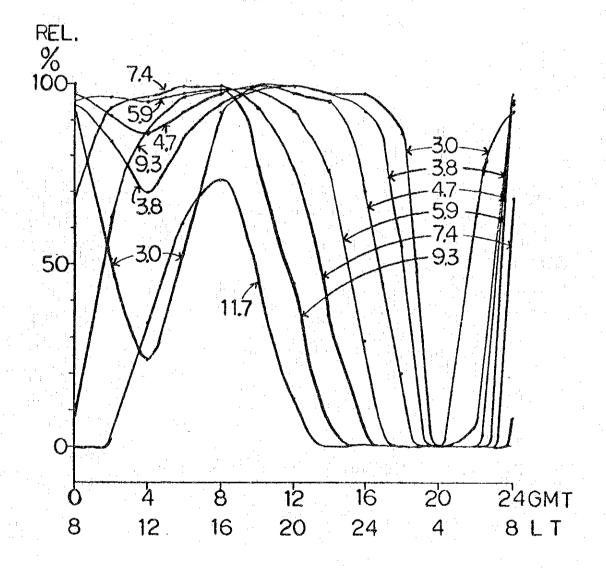

DISTANCE = 220KM AZIMUTHS TR - 209 RT - 29

MONTH - 6 SSN - 10

POWER = 0.15KW

T - LEGASPI (444)

13.08N

123.44E

R - ROXAS (538)

11.35N

122.45E

DISTANCE = 220KM AZIMUTHS

TR - 209 RT - 29

MONTH 9 SSN - 10 POWER = 0.15KW

T - LEGASPI (444) 13.08N 123.44E

R - ROXAS (538) 11.35N 122.45E

DISTANCE = 220KM AZIMUTHS TR - 209 RT - 29

MONTH - 12 SSN - 10 POWER = 0.15KW

T - LEGASPI (444) 13.08N 123.44E

R - ROXAS (538) 11.35N 122.45E

DISTANCE = 220KM AZIMUTHS TR - 209 RT - 29

| MONTH - 3     | SSN - 100   | POWER = (  | 0.15KW  |
|---------------|-------------|------------|---------|
| T - LEGASPI ( | <b>444)</b> | 13.08N     | 123.44E |
| R - ROXAS (53 | 8)*******   | 11.35N     | 122.45E |
| DISTANCE = 22 | OKM AZIMUTH | S TR - 209 | RT - 29 |

MONTH -6 SSN -100 POWER = 0.15KW

T - LEGASPI (444) 13.08N 123.44E

R - ROXAS (538) 11.35N 122.45E

DISTANCE = 220KM AZIMUTHS TR - 209 RT - 29

MONTH - 9 SSN - 100 POWER = 0.15KW

T - LEGASPI (444) 13.08N 123.44E

R - ROXAS (538) 11.35N 122.45E

DISTANCE = 220KM AZIMUTHS TR - 209 RT - 29

MONTH - 12 SSN - 100 POWER = 0.15KW

T - LEGASPI (444) 13.08N 123.44E

R - ROXAS (538) 11.35N 122.45E

DISTANCE = 220KM AZIMUTHS TR - 209 RT - 29