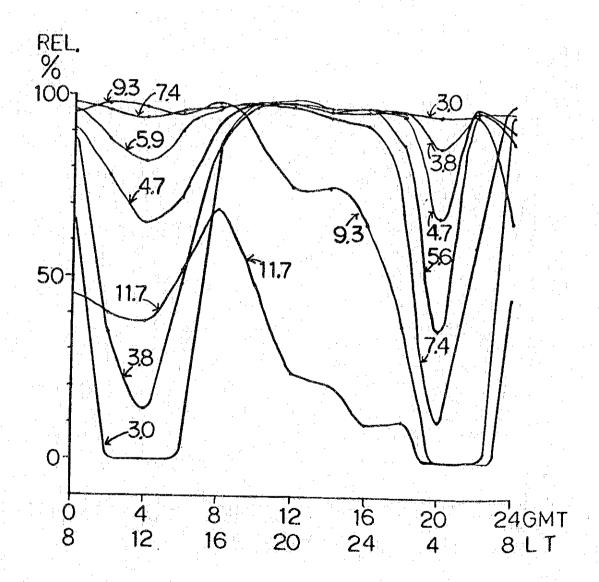

MONTH - 12 SSN - 100 POWER = 0.15KW

T - MACTAN (646) 10.18N 123.58E

R - DIPOLOG (741) 8.36N 123.21E

DISTANCE = 206KM AZIMUTHS TR - 191 RT - 11

MONTH -3 SSN -10

POWER = 0.15KW

T - CAGAYAN DE ORO (748)

8.29N 124.38E

R - DAVAO AIRPORT (753) 7.07N 125.39E

MONTH - 6 SSN - 10 POWER = 0.15KW

T - CAGAYAN DE ORO (748) 8.29N 124.38E

R - DAVAO AIRPORT (753) 7.07N 125.39E

 $MONTH - 9 \qquad SSN - 10 \qquad POWER = 0.15KW$ 

T - CAGAYAN DE ORO (748) 8.29N 124.38E

R - DAVAO AIRPORT (753) 7.07N 125.39E

MONTH - 12 SSN - 10 POWER = 0.15KW

T - CAGAYAN DE ORO (748) 8.29N 124.38E

R - DAVAO AIRPORT (753) 7.07N 125 39E

 $MONTH - 3 \qquad SSN - 100 \qquad POWER = 0.15KW$ 

T - CAGAYAN DE ORO (748) 8.29N 124.38E

R - DAVAO AIRPORT (753) 7.07N 125.39E

MONTH - 6 SSN - 100 POWER = 0.15KW

T - CAGAYAN DE ORO (748) 8.29N 124.38E

R - DAVAO AIRPORT (753) 7.07N 125.39E

MONTH - 9 SSN - 100 POWER = 0.15KW

T - CAGAYAN DE ORO (748) 8.29N 124.38E

R - DAVAO AIRPORT (753) 7.07N 125.39E

MONTH - 12 SSN - 100 POWER = 0.15KW

T - CAGAYAN DE ORO (748) 8.29N 124.38E

R - DAVAO AIRPORT (753) 7.07N 125.39E

| MONTH - 3 SSN - 10       | POWER = 0.3KW     |
|--------------------------|-------------------|
| T - MANILA (425)         | 14.35N 120.59E    |
| R - BASCO (135)          | 20.27N 121.58E    |
| DISTANCE = 666KM AZIMUTH | S TR - 8 RT - 189 |