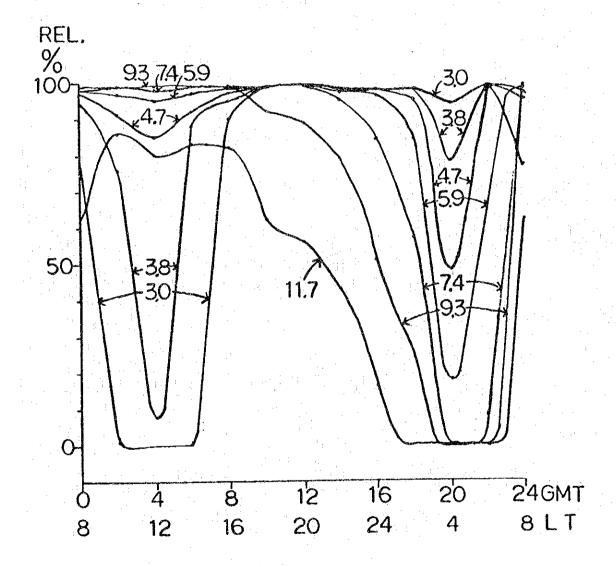

$MONTH - 12 \qquad SSN - 10 \qquad POWER = 0.15KW$ 

T - TUGUEGARAO (233) 17.37N 121.44E

R - CALAYAN (133) 19.16N 121.28E

MONTH -3 SSN -100 POWER = 0.15KW

T - TUGUEGARAO (233) 17.37N 121.44E

R - CALAYAN (133) 19.16N 121.28E

 $MONTH - 6 \qquad SSN - 100 \qquad POWER = 0.15KW$ 

T - TUGUEGARAO (233) 17.37N 121.44E

R - CALAYAN (133) 19.16N 121.28E

 $MONTH - 9 \qquad SSN - 100 \qquad POWER = 0.15KW$ 

T - TUGUEGARAO (233) 17.37N 121.44E

R - CALAYAN (133) 19.16N 121.28E

MONTH - 12 SSN - 100 POWER = 0.15KW

T - TUGUEGARAO (233) 17.37N 121.44E

R - CALAYAN (133) 19.16N 121.28E

MONTH - 3 SSN - 10 POWER = 0.15KW

T - LEGASPI (444) 13.08N 123.44E

R - ROXAS (538) 11.35N 122.45E