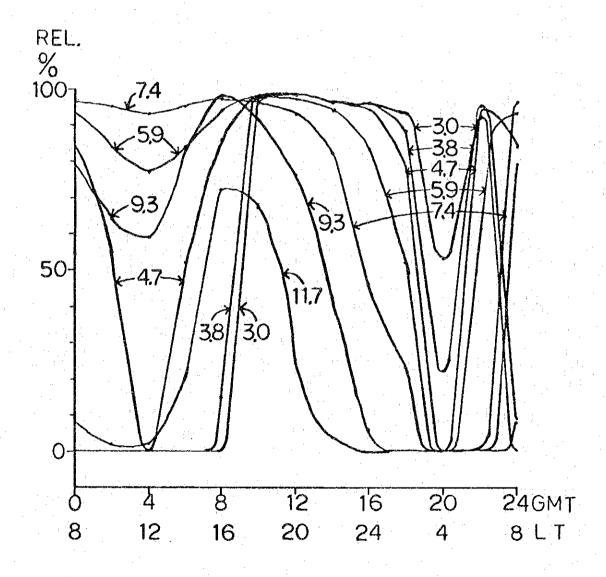

## CIRCUIT RELIABILITY : REL.

MONTH - 12 SSN - 100 POWER = 0.3KW

T - MANILA (425) 14.35N 120.59E

R - PUERTO PRINCESA (618) 9.45N 118.44E

AZIMUTHS TR - 203

DISTANCE = 592KM

MONTH - 3 SSN - 10 POWER = 0.3KW
T - MANILA (425) 14.35N 120.59E
R - JOLO (830) 6.03N 121.00E
DISTANCE = 925KM AZIMUTHS TR - 177 RT - 357