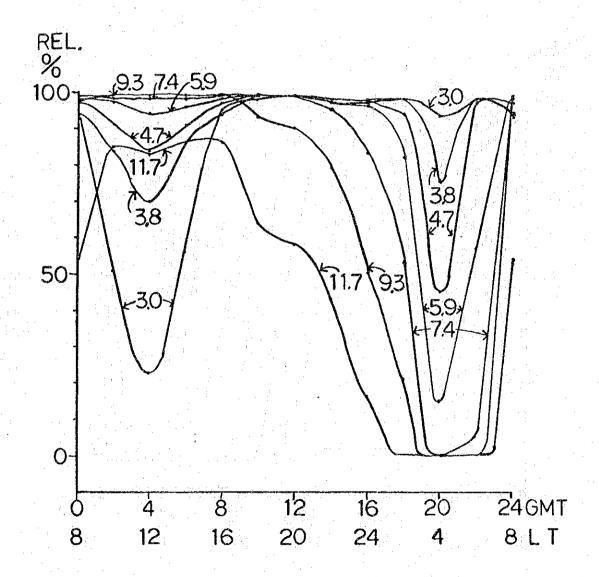

$MONTH - 12 \qquad SSN - 10 \qquad POWER = 0.15KW$ 

T - TUGUEGARAO (233) 17.37N 121.44E

R - CALAYAN (133) 19.16N 121.28E

MONTH -3 SSN -100 POWER = 0.15KW

T - TUGUEGARAO (233) 17.37N 121.44E

R - CALAYAN (133) 19.16N 121.28E

 $MONTH - 6 \qquad SSN - 100 \qquad POWER = 0.15KW$ 

T - TUGUEGARAO (233) 17.37N 121.44E

R - CALAYAN (133) 19.16N 121.28E

 $MONTH - 9 \qquad SSN - 100 \qquad POWER = 0.15KW$ 

T - TUGUEGARAO (233) 17.37N 121.44E

R - CALAYAN (133) 19.16N 121.28E

MONTH - 12 SSN - 100 POWER = 0.15KW

T - TUGUEGARAO (233) 17.37N 121.44E

R - CALAYAN (133) 19.16N 121.28E

MONTH - 3 SSN - 10 POWER = 0.15KW

T - LEGASPI (444) 13.08N 123.44E

R - ROXAS (538) 11.35N 122.45E