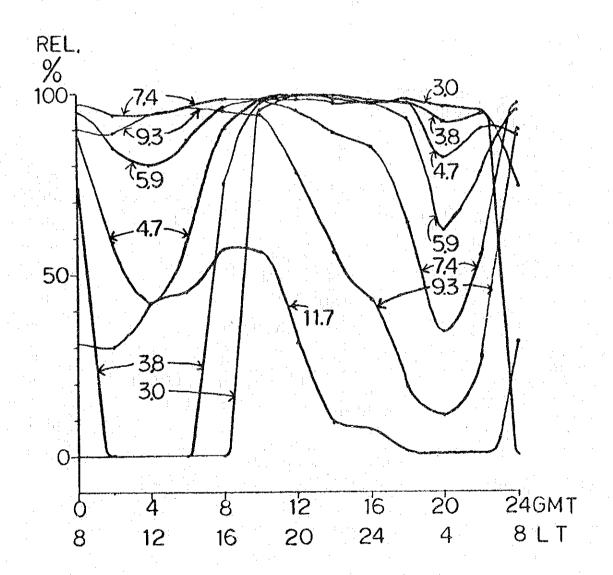

| MONTH - 3 SSN - 10       | POWER = 0.15KW     |  |
|--------------------------|--------------------|--|
| T - MACTAN (646)         | 10.18N 123.58E     |  |
| R - DIPOLOG (741)        | 8.36N 123.21E      |  |
| DISTANCE = 206KM AZIMUTH | S TR - 191 RT - 11 |  |

MONTH - 6 SSN - 10 POWER = 0.15KW

T - MACTAN (646) 10.18N 123.58E

R - DIPOLOG (741) 8.36N 123.21E

DISTANCE = 206KM AZIMUTHS TR - 191 RT - 11

MONTH - 9 SSN - 10 POWER = 0.15KW

T - MACTAN (646) 10.18N 123.58E

R - DIPOLOG (741) 8.36N 123.21E

DISTANCE = 206KM AZIMUTHS TR - 191 RT - 11

 $MONTH - 12 \qquad SSN - 10 \qquad POWER = 0.15KW$ 

T - MACTAN (646) 10.18N 123.58E

R - DIPOLOG (741) 8.36N 123.21E

DISTANCE = 206KM AZIMUTHS TR - 191 RT - 11

 $.MONTH - 3 \qquad SSN - 100 \qquad POWER = 0.15KW$ 

T - MACTAN (646) 10.18N 123.58E

R - DIPOLOG (741) 8.36N 123.21E

DISTANCE = 206KM AZIMUTHS TR - 191 RT - 11

MONTH - 6 SSN - 100 POWER = 0.15KW

T - MACTAN (646) 10.18N 123.58E

R - DIPOLOG (741) 8.36N 123.21E

DISTANCE = 206KM AZIMUTHS TR - 191 RT - 11

MONTH - 9 SSN - 100 POWER = 0.15KW

T - MACTAN (646) 10.18N 123.58E

R - DIPOLOG (741) 8.36N 123.21E

DISTANCE = 206KM AZIMUTHS TR - 191 RT - 11

MONTH - 12 SSN - 100 POWER = 0.15KW

T - MACTAN (646) 10.18N 123.58E

R - DIPOLOG (741) 8.36N 123.21E

DISTANCE = 206KM AZIMUTHS TR - 191 RT - 11

MONTH -3 SSN -10

POWER = 0.15KW

T - CAGAYAN DE ORO (748)

8.29N 124.38E