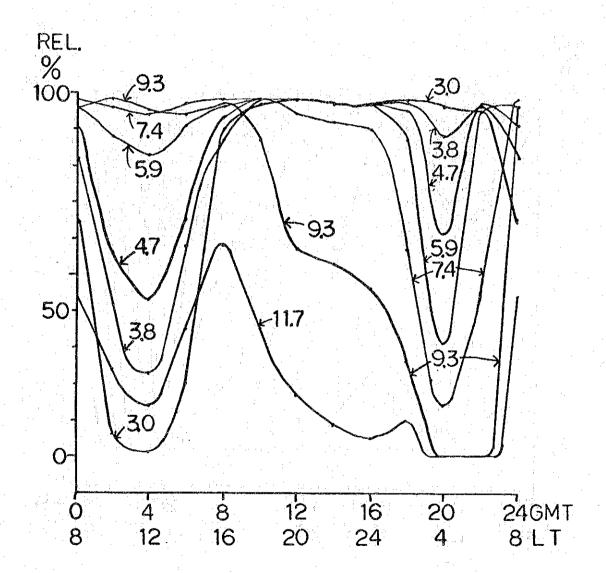

DISTANCE = 220KM AZIMUTHS TR - 209 RT - 29

MONTH - 6 SSN - 10

POWER = 0.15KW

T - LEGASPI (444)

13.08N

123.44E

R - ROXAS (538)

11.35N

122.45E

DISTANCE = 220KM AZIMUTHS

TR - 209 RT - 29

MONTH 9 SSN - 10 POWER = 0.15KW

T - LEGASPI (444) 13.08N 123.44E

R - ROXAS (538) 11.35N 122.45E

DISTANCE = 220KM AZIMUTHS TR - 209 RT - 29

MONTH - 12 SSN - 10 POWER = 0.15KW

T - LEGASPI (444) 13.08N 123.44E

R - ROXAS (538) 11.35N 122.45E

DISTANCE = 220KM AZIMUTHS TR - 209 RT - 29

| MONTH - 3     | SSN - 100   | POWER = (  | 0.15KW  |
|---------------|-------------|------------|---------|
| T - LEGASPI ( | <b>444)</b> | 13.08N     | 123.44E |
| R - ROXAS (53 | 8)*******   | 11.35N     | 122.45E |
| DISTANCE = 22 | OKM AZIMUTH | S TR - 209 | RT - 29 |

MONTH -6 SSN -100 POWER = 0.15KW

T - LEGASPI (444) 13.08N 123.44E

R - ROXAS (538) 11.35N 122.45E

DISTANCE = 220KM AZIMUTHS TR - 209 RT - 29

MONTH - 9 SSN - 100 POWER = 0.15KW

T - LEGASPI (444) 13.08N 123.44E

R - ROXAS (538) 11.35N 122.45E

DISTANCE = 220KM AZIMUTHS TR - 209 RT - 29

MONTH - 12 SSN - 100 POWER = 0.15KW

T - LEGASPI (444) 13.08N 123.44E

R - ROXAS (538) 11.35N 122.45E

DISTANCE = 220KM AZIMUTHS TR - 209 RT - 29