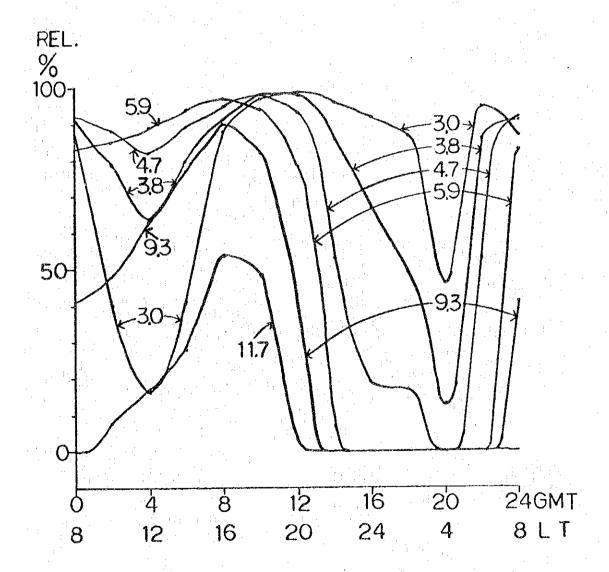

| MONTH - 3 SSN - 10       | POWER = 0.15KW     |  |
|--------------------------|--------------------|--|
| T - MACTAN (646)         | 10.18N 123.58E     |  |
| R - DIPOLOG (741)        | 8.36N 123.21E      |  |
| DISTANCE = 206KM AZIMUTH | S TR - 191 RT - 11 |  |

MONTH - 6 SSN - 10 POWER = 0.15KW

T - MACTAN (646) 10.18N 123.58E

R - DIPOLOG (741) 8.36N 123.21E

DISTANCE = 206KM AZIMUTHS TR - 191 RT - 11

MONTH - 9 SSN - 10 POWER = 0.15KW

T - MACTAN (646) 10.18N 123.58E

R - DIPOLOG (741) 8.36N 123.21E

DISTANCE = 206KM AZIMUTHS TR - 191 RT - 11

 $MONTH - 12 \qquad SSN - 10 \qquad POWER = 0.15KW$ 

T - MACTAN (646) 10.18N 123.58E

R - DIPOLOG (741) 8.36N 123.21E

DISTANCE = 206KM AZIMUTHS TR - 191 RT - 11

 $.MONTH - 3 \qquad SSN - 100 \qquad POWER = 0.15KW$ 

T - MACTAN (646) 10.18N 123.58E

R - DIPOLOG (741) 8.36N 123.21E

DISTANCE = 206KM AZIMUTHS TR - 191 RT - 11

MONTH - 6 SSN - 100 POWER = 0.15KW

T - MACTAN (646) 10.18N 123.58E

R - DIPOLOG (741) 8.36N 123.21E

DISTANCE = 206KM AZIMUTHS TR - 191 RT - 11

MONTH - 9 SSN - 100 POWER = 0.15KW

T - MACTAN (646) 10.18N 123.58E

R - DIPOLOG (741) 8.36N 123.21E

DISTANCE = 206KM AZIMUTHS TR - 191 RT - 11

MONTH - 12 SSN - 100 POWER = 0.15KW

T - MACTAN (646) 10.18N 123.58E

R - DIPOLOG (741) 8.36N 123.21E

DISTANCE = 206KM AZIMUTHS TR - 191 RT - 11

MONTH -3 SSN -10

POWER = 0.15KW

T - CAGAYAN DE ORO (748)

8.29N 124.38E