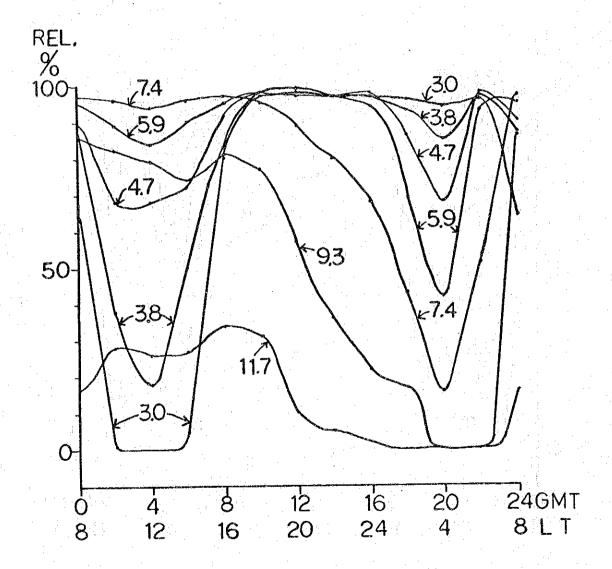

| MONTH - 3 SSN - 10       | POWER = 0.15KW     |  |
|--------------------------|--------------------|--|
| T - MACTAN (646)         | 10.18N 123.58E     |  |
| R - DIPOLOG (741)        | 8.36N 123.21E      |  |
| DISTANCE = 206KM AZIMUTH | S TR - 191 RT - 11 |  |

MONTH - 6 SSN - 10 POWER = 0.15KW

T - MACTAN (646) 10.18N 123.58E

R - DIPOLOG (741) 8.36N 123.21E

DISTANCE = 206KM AZIMUTHS TR - 191 RT - 11

MONTH - 9 SSN - 10 POWER = 0.15KW

T - MACTAN (646) 10.18N 123.58E

R - DIPOLOG (741) 8.36N 123.21E

DISTANCE = 206KM AZIMUTHS TR - 191 RT - 11

 $MONTH - 12 \qquad SSN - 10 \qquad POWER = 0.15KW$ 

T - MACTAN (646) 10.18N 123.58E

R - DIPOLOG (741) 8.36N 123.21E

DISTANCE = 206KM AZIMUTHS TR - 191 RT - 11

 $.MONTH - 3 \qquad SSN - 100 \qquad POWER = 0.15KW$ 

T - MACTAN (646) 10.18N 123.58E

R - DIPOLOG (741) 8.36N 123.21E

DISTANCE = 206KM AZIMUTHS TR - 191 RT - 11

MONTH - 6 SSN - 100 POWER = 0.15KW

T - MACTAN (646) 10.18N 123.58E

R - DIPOLOG (741) 8.36N 123.21E

DISTANCE = 206KM AZIMUTHS TR - 191 RT - 11

MONTH - 9 SSN - 100 POWER = 0.15KW

T - MACTAN (646) 10.18N 123.58E

R - DIPOLOG (741) 8.36N 123.21E

DISTANCE = 206KM AZIMUTHS TR - 191 RT - 11

MONTH - 12 SSN - 100 POWER = 0.15KW

T - MACTAN (646) 10.18N 123.58E

R - DIPOLOG (741) 8.36N 123.21E

DISTANCE = 206KM AZIMUTHS TR - 191 RT - 11

MONTH -3 SSN -10

POWER = 0.15KW

T - CAGAYAN DE ORO (748)

8.29N 124.38E