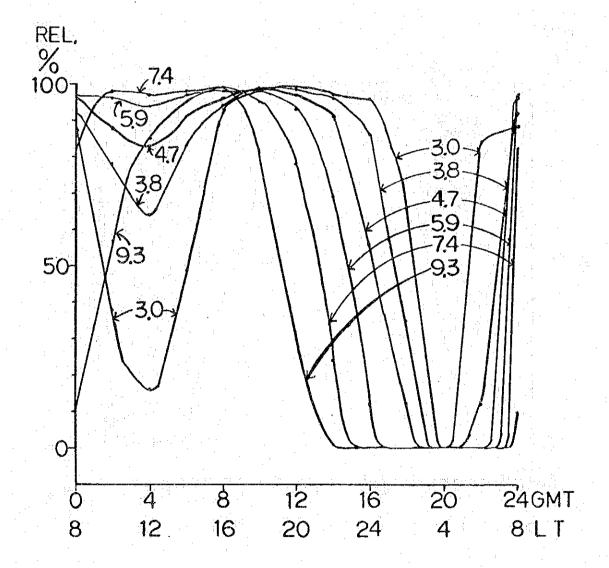

DISTANCE = 220KM AZIMUTHS TR - 209 RT - 29

MONTH - 6 SSN - 10

POWER = 0.15KW

T - LEGASPI (444)

13.08N

123.44E

R - ROXAS (538)

11.35N

122.45E

DISTANCE = 220KM AZIMUTHS

TR - 209 RT - 29

MONTH 9 SSN - 10 POWER = 0.15KW

T - LEGASPI (444) 13.08N 123.44E

R - ROXAS (538) 11.35N 122.45E

DISTANCE = 220KM AZIMUTHS TR - 209 RT - 29

MONTH - 12 SSN - 10 POWER = 0.15KW

T - LEGASPI (444) 13.08N 123.44E

R - ROXAS (538) 11.35N 122.45E

DISTANCE = 220KM AZIMUTHS TR - 209 RT - 29

| MONTH - 3     | SSN - 100   | POWER = (  | 0.15KW  |
|---------------|-------------|------------|---------|
| T - LEGASPI ( | <b>444)</b> | 13.08N     | 123.44E |
| R - ROXAS (53 | 8)*******   | 11.35N     | 122.45E |
| DISTANCE = 22 | OKM AZIMUTH | S TR - 209 | RT - 29 |

MONTH -6 SSN -100 POWER = 0.15KW

T - LEGASPI (444) 13.08N 123.44E

R - ROXAS (538) 11.35N 122.45E

DISTANCE = 220KM AZIMUTHS TR - 209 RT - 29

MONTH - 9 SSN - 100 POWER = 0.15KW

T - LEGASPI (444) 13.08N 123.44E

R - ROXAS (538) 11.35N 122.45E

DISTANCE = 220KM AZIMUTHS TR - 209 RT - 29

MONTH - 12 SSN - 100 POWER = 0.15KW

T - LEGASPI (444) 13.08N 123.44E

R - ROXAS (538) 11.35N 122.45E

DISTANCE = 220KM AZIMUTHS TR - 209 RT - 29