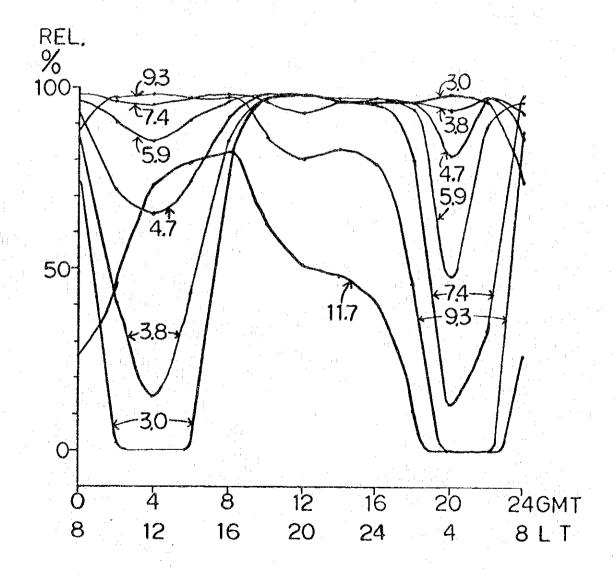

MONTH - 12 SSN - 100 POWER = 0.15KW

T - MACTAN (646) 10.18N 123.58E

R - DIPOLOG (741) 8.36N 123.21E

DISTANCE = 206KM AZIMUTHS TR - 191 RT - 11

MONTH -3 SSN -10

POWER = 0.15KW

T - CAGAYAN DE ORO (748)

8.29N 124.38E

R - DAVAO AIRPORT (753) 7.07N 125.39E

MONTH - 6 SSN - 10 POWER = 0.15KW

T - CAGAYAN DE ORO (748) 8.29N 124.38E

R - DAVAO AIRPORT (753) 7.07N 125.39E

 $MONTH - 9 \qquad SSN - 10 \qquad POWER = 0.15KW$ 

T - CAGAYAN DE ORO (748) 8.29N 124.38E

R - DAVAO AIRPORT (753) 7.07N 125.39E

MONTH - 12 SSN - 10 POWER = 0.15KW

T - CAGAYAN DE ORO (748) 8.29N 124.38E

R - DAVAO AIRPORT (753) 7.07N 125 39E

 $MONTH - 3 \qquad SSN - 100 \qquad POWER = 0.15KW$ 

T - CAGAYAN DE ORO (748) 8.29N 124.38E

R - DAVAO AIRPORT (753) 7.07N 125.39E

MONTH - 6 SSN - 100 POWER = 0.15KW

T - CAGAYAN DE ORO (748) 8.29N 124.38E

R - DAVAO AIRPORT (753) 7.07N 125.39E

MONTH - 9 SSN - 100 POWER = 0.15KW

T - CAGAYAN DE ORO (748) 8.29N 124.38E

R - DAVAO AIRPORT (753) 7.07N 125.39E

MONTH - 12 SSN - 100 POWER = 0.15KW

T - CAGAYAN DE ORO (748) 8.29N 124.38E

R - DAVAO AIRPORT (753) 7.07N 125.39E

| MONTH - 3 SSN - 10       | POWER = 0.3KW     |
|--------------------------|-------------------|
| T - MANILA (425)         | 14.35N 120.59E    |
| R - BASCO (135)          | 20.27N 121.58E    |
| DISTANCE = 666KM AZIMUTH | S TR - 8 RT - 189 |