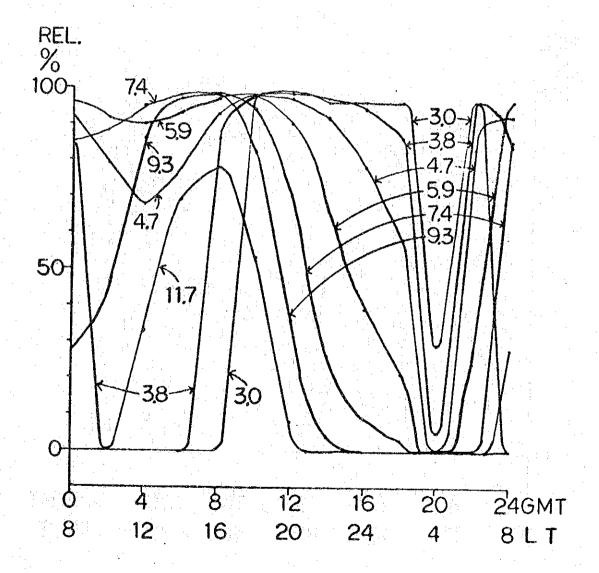

100 POWER = 0.15KW

T - CAGAYAN DE ORO (748) 8.29N 124.38E

R - DAVAO AIRPORT (753) 7.07N 125.39E



MONTH - 9 SSN - 100 POWER = 0.15KW

T - CAGAYAN DE ORO (748) 8.29N 124.38E

R - DAVAO AIRPORT (753) 7.07N 125.39E



MONTH - 12 SSN - 100 POWER = 0.15KW

T - CAGAYAN DE ORO (748) 8.29N 124.38E

R - DAVAO AIRPORT (753) 7.07N 125.39E



| MONTH - 3 SSN - 10       | POWER = 0.3KW     |
|--------------------------|-------------------|
| T - MANILA (425)         | 14.35N 120.59E    |
| R - BASCO (135)          | 20.27N 121.58E    |
| DISTANCE = 666KM AZIMUTH | S TR - 8 RT - 189 |



 $MONTH - 6 \qquad SSN - 10 \qquad POWER = 0.3KW$ 

T - MANILA (425) 14.35N 120.59E

R - BASCO (135) 20.27N 121.58E



MONTH - 9 SSN - 10 POWER = 0.3KW
T - MANILA (425) 14.35N 120.59E
R - BASCO (135) 20.27N 121.58E



MONTH -12 SSN -10 POWER =0.3KW

T - MANILA (425) 14.35N 120.59E

R - BASCO (135) 20.27N 121.58E



MONTH - 3 SSN - 100 POWER = 0.3KW
T - MANILA (425) 14.35N 120.59E
R - BASCO (135) 20.27N 121.58E
DISTANCE = 666KM AZIMUTHS TR - 8 RT - 189



MONTH - 6 SSN - 100 POWER = 0.3KW

T - MANILA (425) 14.35N 120.59E

R - BASCO (135) 20.27N 121.58E



MONTH - 9 SSN - 100 POWER = 0.3KW

T - MANILA (425) 14.35N 120.59E

R - BASCO (135) 20.27N 121.58E

DISTANCE = 666KM AZIMUTHS TR - 8 RT - 189



MONTH - 12 SSN - 100 POWER = 0.3KW

T - MANILA (425) 14.35N 120.59E

R - BASCO (135) 20.27N 121.58E

DISTANCE = 666KM AZIMUTHS TR - 8 RT - 189



MONTH -3 SSN -10 POWER = 0.3KW

T - MANILA (425) 14.35N 120.59E

R - TUGUEGARAO (233) 17.37N 121.44E



MONTH -6 SSN -10 POWER =0.3KW

T - MANILA (425) 14.35N 120.5