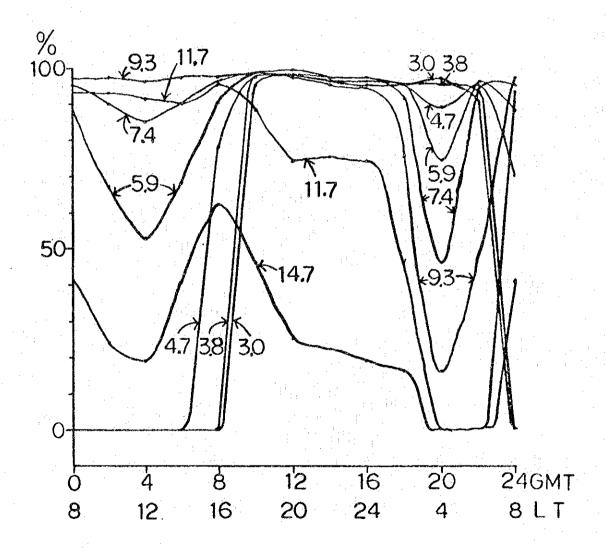

MONTH - 12 SSN - 100 POWER = 0.15KW

T - MACTAN (646) 10.18N 123.58E

R - DIPOLOG (741) 8.36N 123.21E

DISTANCE = 206KM AZIMUTHS TR - 191 RT - 11

MONTH -3 SSN -10

POWER = 0.15KW

T - CAGAYAN DE ORO (748)

8.29N 124.38E

R - DAVAO AIRPORT (753) 7.07N 125.39E

MONTH - 6 SSN - 10 POWER = 0.15KW

T - CAGAYAN DE ORO (748) 8.29N 124.38E

R - DAVAO AIRPORT (753) 7.07N 125.39E

 $MONTH - 9 \qquad SSN - 10 \qquad POWER = 0.15KW$ 

T - CAGAYAN DE ORO (748) 8.29N 124.38E

R - DAVAO AIRPORT (753) 7.07N 125.39E

MONTH - 12 SSN - 10 POWER = 0.15KW

T - CAGAYAN DE ORO (748) 8.29N 124.38E

R - DAVAO AIRPORT (753) 7.07N 125 39E

 $MONTH - 3 \qquad SSN - 100 \qquad POWER = 0.15KW$ 

T - CAGAYAN DE ORO (748) 8.29N 124.38E

R - DAVAO AIRPORT (753) 7.07N 125.39E

MONTH - 6 SSN - 100 POWER = 0.15KW

T - CAGAYAN DE ORO (748) 8.29N 124.38E

R - DAVAO AIRPORT (753) 7.07N 125.39E

MONTH - 9 SSN - 100 POWER = 0.15KW

T - CAGAYAN DE ORO (748) 8.29N 124.38E

R - DAVAO AIRPORT (753) 7.07N 125.39E

MONTH - 12 SSN - 100 POWER = 0.15KW

T - CAGAYAN DE ORO (748) 8.29N 124.38E

R - DAVAO AIRPORT (753) 7.07N 125.39E

| MONTH - 3 SSN - 10       | POWER = 0.3KW     |
|--------------------------|-------------------|
| T - MANILA (425)         | 14.35N 120.59E    |
| R - BASCO (135)          | 20.27N 121.58E    |
| DISTANCE = 666KM AZIMUTH | S TR - 8 RT - 189 |