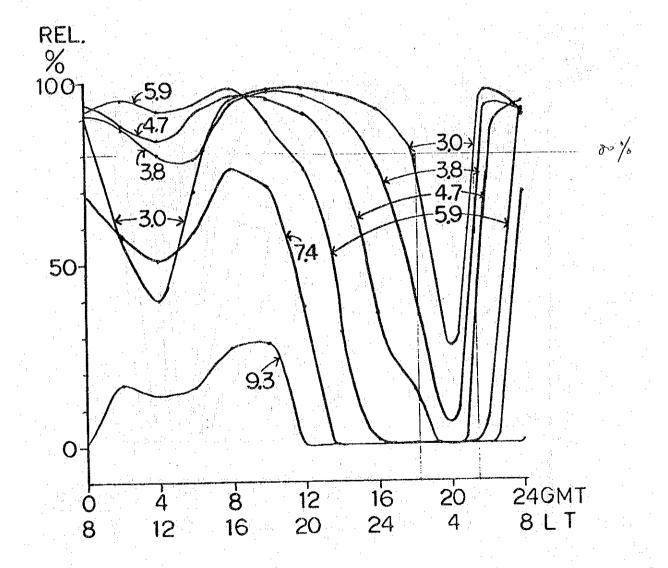

$MONTH - 12 \qquad SSN - 10 \qquad POWER = 0.15KW$ 

T - TUGUEGARAO (233) 17.37N 121.44E

R - CALAYAN (133) 19.16N 121.28E

MONTH -3 SSN -100 POWER = 0.15KW

T - TUGUEGARAO (233) 17.37N 121.44E

R - CALAYAN (133) 19.16N 121.28E

 $MONTH - 6 \qquad SSN - 100 \qquad POWER = 0.15KW$ 

T - TUGUEGARAO (233) 17.37N 121.44E

R - CALAYAN (133) 19.16N 121.28E

 $MONTH - 9 \qquad SSN - 100 \qquad POWER = 0.15KW$ 

T - TUGUEGARAO (233) 17.37N 121.44E

R - CALAYAN (133) 19.16N 121.28E

MONTH - 12 SSN - 100 POWER = 0.15KW

T - TUGUEGARAO (233) 17.37N 121.44E

R - CALAYAN (133) 19.16N 121.28E

MONTH - 3 SSN - 10 POWER = 0.15KW

T - LEGASPI (444) 13.08N 123.44E

R - ROXAS (538) 11.35N 122.45E