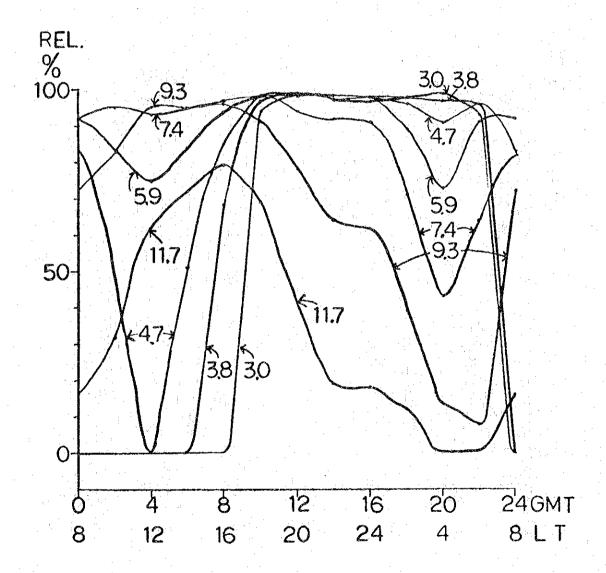

## CIRCUIT RELIABILITY : REL.

MONTH - 12 SSN - 100 POWER = 0.3KW

T - MANILA (425) 14.35N 120.59E

R - PUERTO PRINCESA (618) 9.45N 118.44E

AZIMUTHS TR - 203

DISTANCE = 592KM

MONTH - 3 SSN - 10 POWER = 0.3KW
T - MANILA (425) 14.35N 120.59E
R - JOLO (830) 6.03N 121.00E
DISTANCE = 925KM AZIMUTHS TR - 177 RT - 357