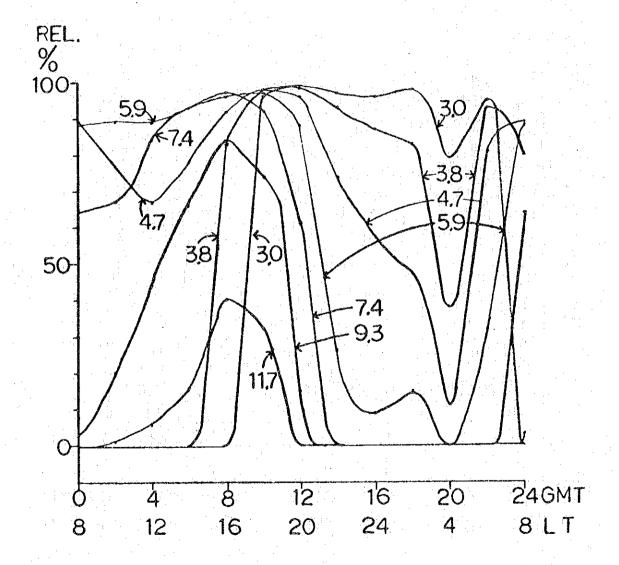

T - CAGAYAN DE ORO (748) 8.29N 124.38E

R - DAVAO AIRPORT (753) 7.07N 125.39E



MONTH - 6 SSN - 100 POWER = 0.15KW

T - CAGAYAN DE ORO (748) 8.29N 124.38E

R - DAVAO AIRPORT (753) 7.07N 125.39E



MONTH - 9 SSN - 100 POWER = 0.15KW

T - CAGAYAN DE ORO (748) 8.29N 124.38E

R - DAVAO AIRPORT (753) 7.07N 125.39E



MONTH - 12 SSN - 100 POWER = 0.15KW

T - CAGAYAN DE ORO (748) 8.29N 124.38E

R - DAVAO AIRPORT (753) 7.07N 125.39E



| MONTH - 3 SSN - 10       | POWER = 0.3KW     |
|--------------------------|-------------------|
| T - MANILA (425)         | 14.35N 120.59E    |
| R - BASCO (135)          | 20.27N 121.58E    |
| DISTANCE = 666KM AZIMUTH | S TR - 8 RT - 189 |



 $MONTH - 6 \qquad SSN - 10 \qquad POWER = 0.3KW$ 

T - MANILA (425) 14.35N 120.59E

R - BASCO (135) 20.27N 121.58E



MONTH - 9 SSN - 10 POWER = 0.3KW
T - MANILA (425) 14.35N 120.59E
R - BASCO (135) 20.27N 121.58E



MONTH -12 SSN -10 POWER =0.3KW

T - MANILA (425) 14.35N 120.59E

R - BASCO (135) 20.27N 121.58E



MONTH - 3 SSN - 100 POWER = 0.3KW
T - MANILA (425) 14.35N 120.59E
R - BASCO (135) 20.27N 121.58E
DISTANCE = 666KM AZIMUTHS TR - 8 RT - 189



MONTH - 6 SSN - 100 POWER = 0.3KW

T - MANILA (425) 14.35N 120.59E

R - BASCO (135) 20.27N 121.58E



MONTH - 9 SSN - 100 POWER = 0.3KW

T - MANILA (425) 14.35N 120.59E

R - BASCO (135) 20.27N 121.58E

DISTANCE = 666KM AZIMUTHS TR - 8 RT - 189



MONTH - 12 SSN - 100 POWER = 0.3KW

T - MANILA (425) 14.35N 120.59E

R - BASCO (135) 20.27N 121.58E

DISTANCE = 666KM AZIMUTHS TR - 8 RT - 189



MONTH -3 SSN -10 POWER = 0.3KW

T - MANILA (425) 14.35N 120.59E