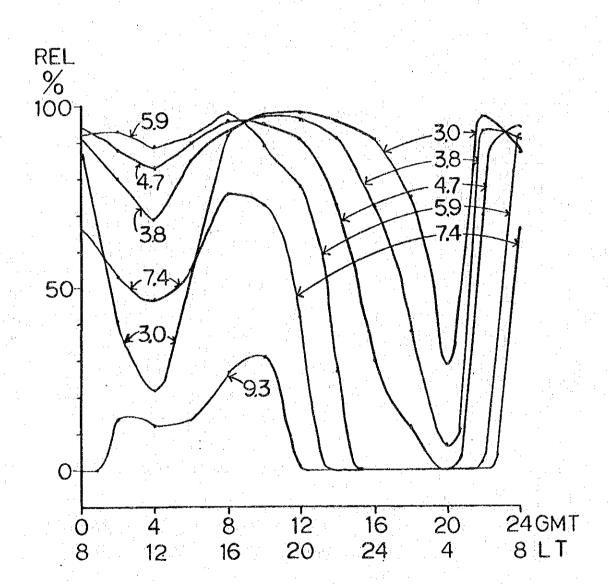

| MONTH - 3 SSN - 10       | POWER = 0.15KW     |  |
|--------------------------|--------------------|--|
| T - MACTAN (646)         | 10.18N 123.58E     |  |
| R - DIPOLOG (741)        | 8.36N 123.21E      |  |
| DISTANCE = 206KM AZIMUTH | S TR - 191 RT - 11 |  |

MONTH - 6 SSN - 10 POWER = 0.15KW

T - MACTAN (646) 10.18N 123.58E

R - DIPOLOG (741) 8.36N 123.21E

DISTANCE = 206KM AZIMUTHS TR - 191 RT - 11

MONTH - 9 SSN - 10 POWER = 0.15KW

T - MACTAN (646) 10.18N 123.58E

R - DIPOLOG (741) 8.36N 123.21E

DISTANCE = 206KM AZIMUTHS TR - 191 RT - 11

 $MONTH - 12 \qquad SSN - 10 \qquad POWER = 0.15KW$ 

T - MACTAN (646) 10.18N 123.58E

R - DIPOLOG (741) 8.36N 123.21E

DISTANCE = 206KM AZIMUTHS TR - 191 RT - 11

 $.MONTH - 3 \qquad SSN - 100 \qquad POWER = 0.15KW$ 

T - MACTAN (646) 10.18N 123.58E

R - DIPOLOG (741) 8.36N 123.21E

DISTANCE = 206KM AZIMUTHS TR - 191 RT - 11

MONTH - 6 SSN - 100 POWER = 0.15KW

T - MACTAN (646) 10.18N 123.58E

R - DIPOLOG (741) 8.36N 123.21E

DISTANCE = 206KM AZIMUTHS TR - 191 RT - 11

MONTH - 9 SSN - 100 POWER = 0.15KW

T - MACTAN (646) 10.18N 123.58E

R - DIPOLOG (741) 8.36N 123.21E

DISTANCE = 206KM AZIMUTHS TR - 191 RT - 11

MONTH - 12 SSN - 100 POWER = 0.15KW

T - MACTAN (646) 10.18N 123.58E

R - DIPOLOG (741) 8.36N 123.21E

DISTANCE = 206KM AZIMUTHS TR - 191 RT - 11

MONTH -3 SSN -10

POWER = 0.15KW

T - CAGAYAN DE ORO (748)

8.29N 124.38E