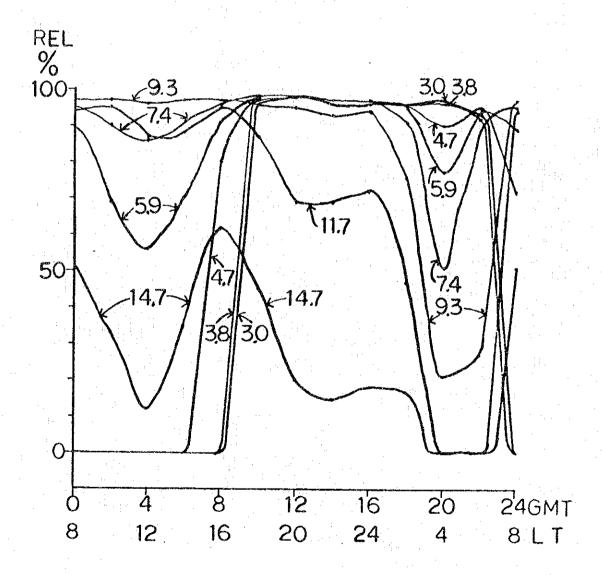

DISTANCE = 220KM AZIMUTHS TR - 209 RT - 29

MONTH - 6 SSN - 10

POWER = 0.15KW

T - LEGASPI (444)

13.08N

123.44E

R - ROXAS (538)

11.35N

122.45E

DISTANCE = 220KM AZIMUTHS

TR - 209 RT - 29

MONTH 9 SSN - 10 POWER = 0.15KW

T - LEGASPI (444) 13.08N 123.44E

R - ROXAS (538) 11.35N 122.45E

DISTANCE = 220KM AZIMUTHS TR - 209 RT - 29

MONTH - 12 SSN - 10 POWER = 0.15KW

T - LEGASPI (444) 13.08N 123.44E

R - ROXAS (538) 11.35N 122.45E

DISTANCE = 220KM AZIMUTHS TR - 209 RT - 29

| MONTH - 3     | SSN - 100   | POWER = (  | 0.15KW  |
|---------------|-------------|------------|---------|
| T - LEGASPI ( | <b>444)</b> | 13.08N     | 123.44E |
| R - ROXAS (53 | 8)*******   | 11.35N     | 122.45E |
| DISTANCE = 22 | OKM AZIMUTH | S TR - 209 | RT - 29 |

MONTH -6 SSN -100 POWER = 0.15KW

T - LEGASPI (444) 13.08N 123.44E

R - ROXAS (538) 11.35N 122.45E

DISTANCE = 220KM AZIMUTHS TR - 209 RT - 29

MONTH - 9 SSN - 100 POWER = 0.15KW

T - LEGASPI (444) 13.08N 123.44E

R - ROXAS (538) 11.35N 122.45E

DISTANCE = 220KM AZIMUTHS TR - 209 RT - 29

MONTH - 12 SSN - 100 POWER = 0.15KW

T - LEGASPI (444) 13.08N 123.44E

R - ROXAS (538) 11.35N 122.45E

DISTANCE = 220KM AZIMUTHS TR - 209 RT - 29