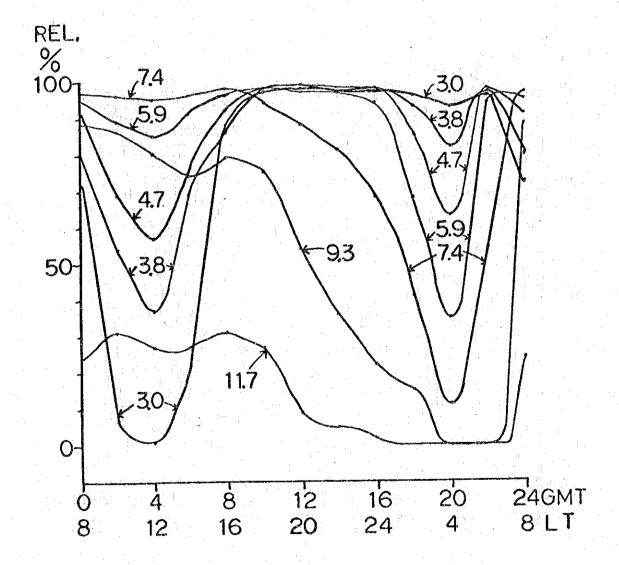

| MONTH - 3 SSN - 10       | POWER = 0.15KW     |  |
|--------------------------|--------------------|--|
| T - MACTAN (646)         | 10.18N 123.58E     |  |
| R - DIPOLOG (741)        | 8.36N 123.21E      |  |
| DISTANCE = 206KM AZIMUTH | S TR - 191 RT - 11 |  |

MONTH - 6 SSN - 10 POWER = 0.15KW

T - MACTAN (646) 10.18N 123.58E

R - DIPOLOG (741) 8.36N 123.21E

DISTANCE = 206KM AZIMUTHS TR - 191 RT - 11

MONTH - 9 SSN - 10 POWER = 0.15KW

T - MACTAN (646) 10.18N 123.58E

R - DIPOLOG (741) 8.36N 123.21E

DISTANCE = 206KM AZIMUTHS TR - 191 RT - 11

 $MONTH - 12 \qquad SSN - 10 \qquad POWER = 0.15KW$ 

T - MACTAN (646) 10.18N 123.58E

R - DIPOLOG (741) 8.36N 123.21E

DISTANCE = 206KM AZIMUTHS TR - 191 RT - 11

 $.MONTH - 3 \qquad SSN - 100 \qquad POWER = 0.15KW$ 

T - MACTAN (646) 10.18N 123.58E

R - DIPOLOG (741) 8.36N 123.21E

DISTANCE = 206KM AZIMUTHS TR - 191 RT - 11

MONTH - 6 SSN - 100 POWER = 0.15KW

T - MACTAN (646) 10.18N 123.58E

R - DIPOLOG (741) 8.36N 123.21E

DISTANCE = 206KM AZIMUTHS TR - 191 RT - 11

MONTH - 9 SSN - 100 POWER = 0.15KW

T - MACTAN (646) 10.18N 123.58E

R - DIPOLOG (741) 8.36N 123.21E

DISTANCE = 206KM AZIMUTHS TR - 191 RT - 11

MONTH - 12 SSN - 100 POWER = 0.15KW

T - MACTAN (646) 10.18N 123.58E

R - DIPOLOG (741) 8.36N 123.21E

DISTANCE = 206KM AZIMUTHS TR - 191 RT - 11

MONTH -3 SSN -10

POWER = 0.15KW

T - CAGAYAN DE ORO (748)

8.29N 124.38E