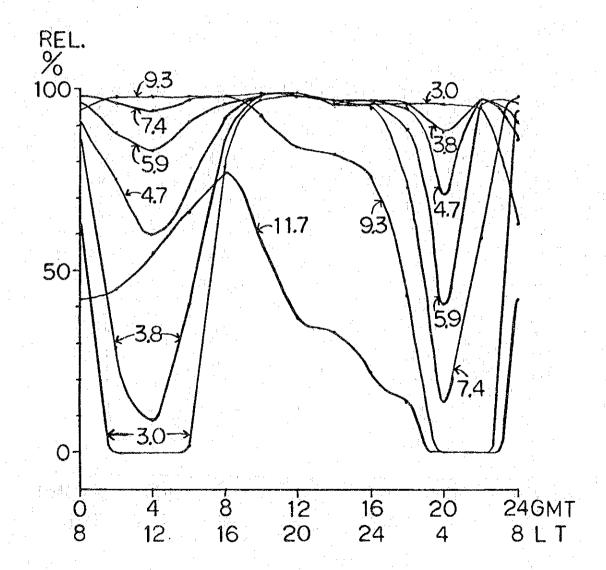

MONTH - 12 SSN - 100 POWER = 0.15KW

T - MACTAN (646) 10.18N 123.58E

R - DIPOLOG (741) 8.36N 123.21E

DISTANCE = 206KM AZIMUTHS TR - 191 RT - 11

MONTH -3 SSN -10

POWER = 0.15KW

T - CAGAYAN DE ORO (748)

8.29N 124.38E

R - DAVAO AIRPORT (753) 7.07N 125.39E

MONTH - 6 SSN - 10 POWER = 0.15KW

T - CAGAYAN DE ORO (748) 8.29N 124.38E

R - DAVAO AIRPORT (753) 7.07N 125.39E

 $MONTH - 9 \qquad SSN - 10 \qquad POWER = 0.15KW$ 

T - CAGAYAN DE ORO (748) 8.29N 124.38E

R - DAVAO AIRPORT (753) 7.07N 125.39E

MONTH - 12 SSN - 10 POWER = 0.15KW

T - CAGAYAN DE ORO (748) 8.29N 124.38E

R - DAVAO AIRPORT (753) 7.07N 125 39E

 $MONTH - 3 \qquad SSN - 100 \qquad POWER = 0.15KW$ 

T - CAGAYAN DE ORO (748) 8.29N 124.38E

R - DAVAO AIRPORT (753) 7.07N 125.39E

MONTH - 6 SSN - 100 POWER = 0.15KW

T - CAGAYAN DE ORO (748) 8.29N 124.38E

R - DAVAO AIRPORT (753) 7.07N 125.39E

MONTH - 9 SSN - 100 POWER = 0.15KW

T - CAGAYAN DE ORO (748) 8.29N 124.38E

R - DAVAO AIRPORT (753) 7.07N 125.39E

MONTH - 12 SSN - 100 POWER = 0.15KW

T - CAGAYAN DE ORO (748) 8.29N 124.38E

R - DAVAO AIRPORT (753) 7.07N 125.39E

| MONTH - 3 SSN - 10       | POWER = 0.3KW     |
|--------------------------|-------------------|
| T - MANILA (425)         | 14.35N 120.59E    |
| R - BASCO (135)          | 20.27N 121.58E    |
| DISTANCE = 666KM AZIMUTH | S TR - 8 RT - 189 |