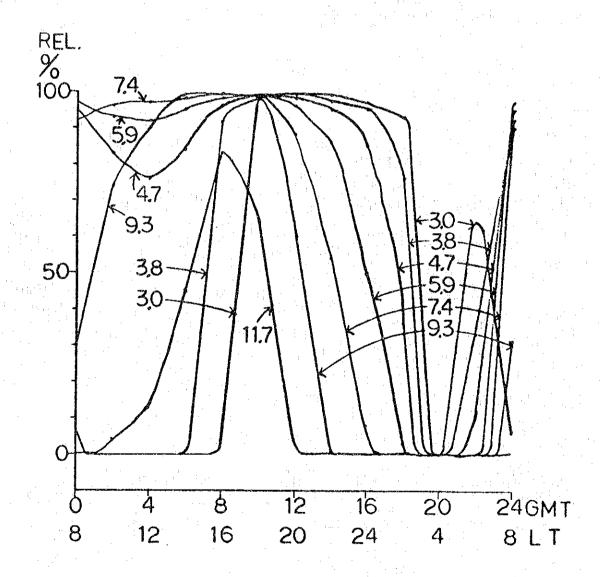

## CIRCUIT RELIABILITY : REL.

MONTH - 12 SSN - 100 POWER = 0.3KW

T - MANILA (425) 14.35N 120.59E

R - PUERTO PRINCESA (618) 9.45N 118.44E

AZIMUTHS TR - 203

DISTANCE = 592KM

MONTH - 3 SSN - 10 POWER = 0.3KW
T - MANILA (425) 14.35N 120.59E
R - JOLO (830) 6.03N 121.00E
DISTANCE = 925KM AZIMUTHS TR - 177 RT - 357