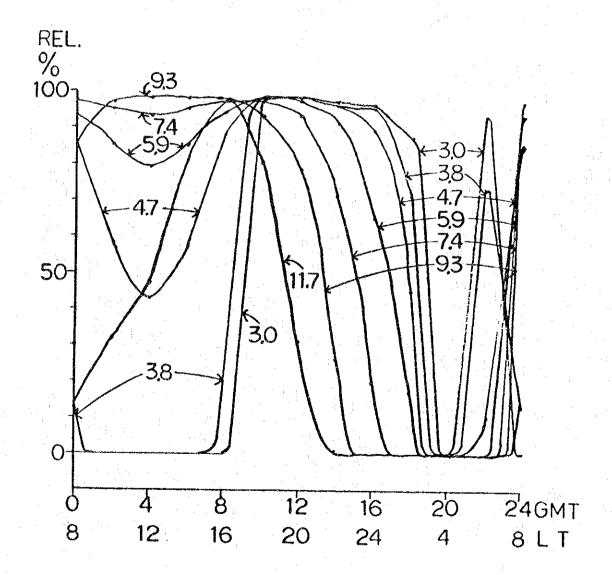

## CIRCUIT RELIABILITY : REL.

MONTH - 12 SSN - 100 POWER = 0.3KW

T - MANILA (425) 14.35N 120.59E

R - PUERTO PRINCESA (618) 9.45N 118.44E

AZIMUTHS TR - 203

DISTANCE = 592KM

MONTH - 3 SSN - 10 POWER = 0.3KW
T - MANILA (425) 14.35N 120.59E
R - JOLO (830) 6.03N 121.00E
DISTANCE = 925KM AZIMUTHS TR - 177 RT - 357