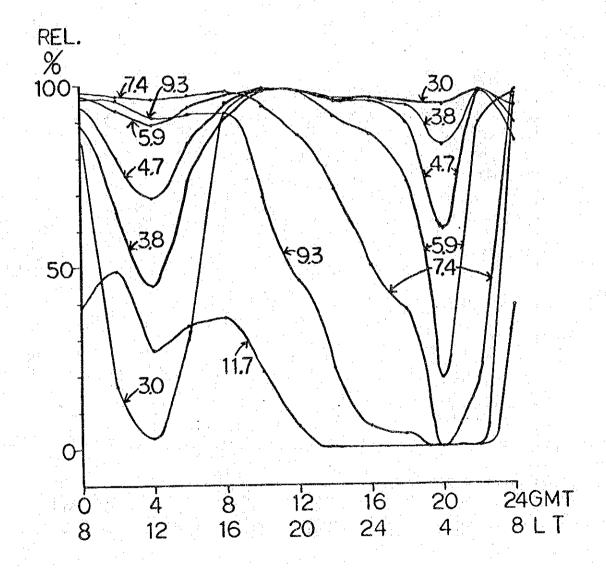

$MONTH - 12 \qquad SSN - 10 \qquad POWER = 0.15KW$ 

T - TUGUEGARAO (233) 17.37N 121.44E

R - CALAYAN (133) 19.16N 121.28E

MONTH -3 SSN -100 POWER = 0.15KW

T - TUGUEGARAO (233) 17.37N 121.44E

R - CALAYAN (133) 19.16N 121.28E

 $MONTH - 6 \qquad SSN - 100 \qquad POWER = 0.15KW$ 

T - TUGUEGARAO (233) 17.37N 121.44E

R - CALAYAN (133) 19.16N 121.28E

 $MONTH - 9 \qquad SSN - 100 \qquad POWER = 0.15KW$ 

T - TUGUEGARAO (233) 17.37N 121.44E

R - CALAYAN (133) 19.16N 121.28E

MONTH - 12 SSN - 100 POWER = 0.15KW

T - TUGUEGARAO (233) 17.37N 121.44E

R - CALAYAN (133) 19.16N 121.28E

MONTH - 3 SSN - 10 POWER = 0.15KW

T - LEGASPI (444) 13.08N 123.44E

R - ROXAS (538) 11.35N 122.45E