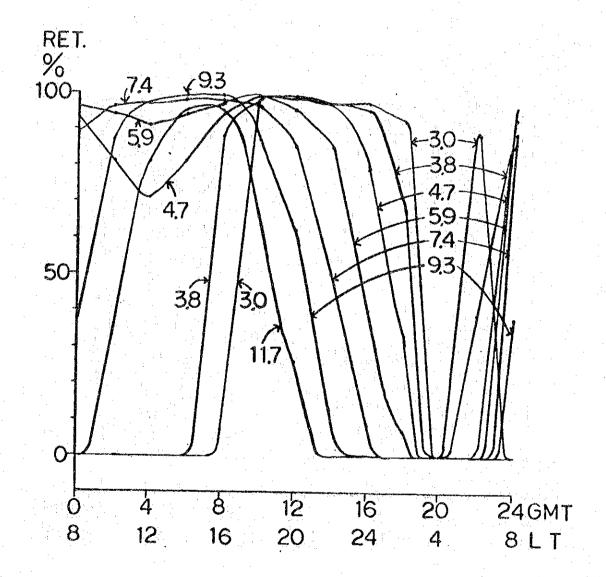

ORO (748) 8.29N 124.38E

R - DAVAO AIRPORT (753) 7.07N 125 39E



 $MONTH - 3 \qquad SSN - 100 \qquad POWER = 0.15KW$ 

T - CAGAYAN DE ORO (748) 8.29N 124.38E

R - DAVAO AIRPORT (753) 7.07N 125.39E



MONTH - 6 SSN - 100 POWER = 0.15KW

T - CAGAYAN DE ORO (748) 8.29N 124.38E

R - DAVAO AIRPORT (753) 7.07N 125.39E



MONTH - 9 SSN - 100 POWER = 0.15KW

T - CAGAYAN DE ORO (748) 8.29N 124.38E

R - DAVAO AIRPORT (753) 7.07N 125.39E



MONTH - 12 SSN - 100 POWER = 0.15KW

T - CAGAYAN DE ORO (748) 8.29N 124.38E

R - DAVAO AIRPORT (753) 7.07N 125.39E



| MONTH - 3 SSN - 10       | POWER = 0.3KW     |
|--------------------------|-------------------|
| T - MANILA (425)         | 14.35N 120.59E    |
| R - BASCO (135)          | 20.27N 121.58E    |
| DISTANCE = 666KM AZIMUTH | S TR - 8 RT - 189 |



 $MONTH - 6 \qquad SSN - 10 \qquad POWER = 0.3KW$ 

T - MANILA (425) 14.35N 120.59E

R - BASCO (135) 20.27N 121.58E



MONTH - 9 SSN - 10 POWER = 0.3KW
T - MANILA (425) 14.35N 120.59E
R - BASCO (135) 20.27N 121.58E



MONTH -12 SSN -10 POWER =0.3KW

T - MANILA (425) 14.35N 120.59E

R - BASCO (135) 20.27N 121.58E



MONTH - 3 SSN - 100 POWER = 0.3KW
T - MANILA (425) 14.35N 120.59E
R - BASCO (135) 20.27N 121.58E
DISTANCE = 666KM AZIMUTHS TR - 8 RT - 189



MONTH - 6 SSN - 100 POWER = 0.3KW

T - MANILA (425) 14.35N 120.59E

R - BASCO (135) 20.27N 121.58E



MONTH - 9 SSN - 100 POWER = 0.3KW

T - MANILA (425) 14.35N 120.59E

R - BASCO (135) 20.27N 121.58E

DISTANCE = 666KM AZIMUTHS TR - 8 RT - 189



MONTH - 12 SSN - 100 POWER = 0.3KW

T - MANILA (425) 14.35N 120.59E

R - BASCO (135) 20.27N