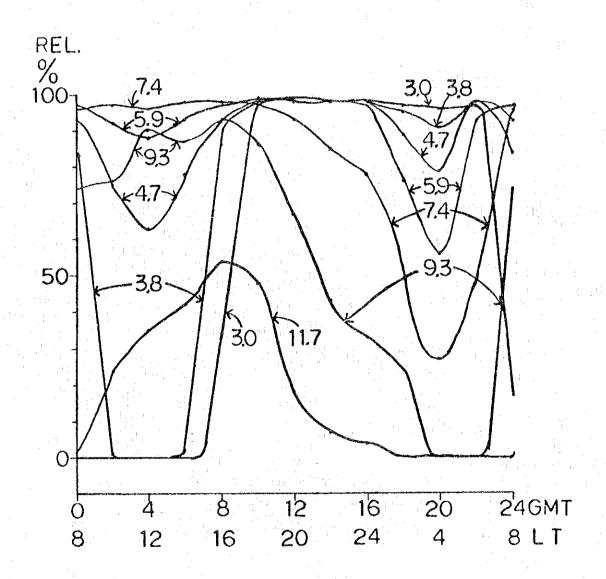

## CIRCUIT RELIABILITY : REL.

MONTH - 12 SSN - 100 POWER = 0.3KW

T - MANILA (425) 14.35N 120.59E

R - PUERTO PRINCESA (618) 9.45N 118.44E

AZIMUTHS TR - 203

DISTANCE = 592KM

MONTH - 3 SSN - 10 POWER = 0.3KW
T - MANILA (425) 14.35N 120.59E
R - JOLO (830) 6.03N 121.00E
DISTANCE = 925KM AZIMUTHS TR - 177 RT - 357