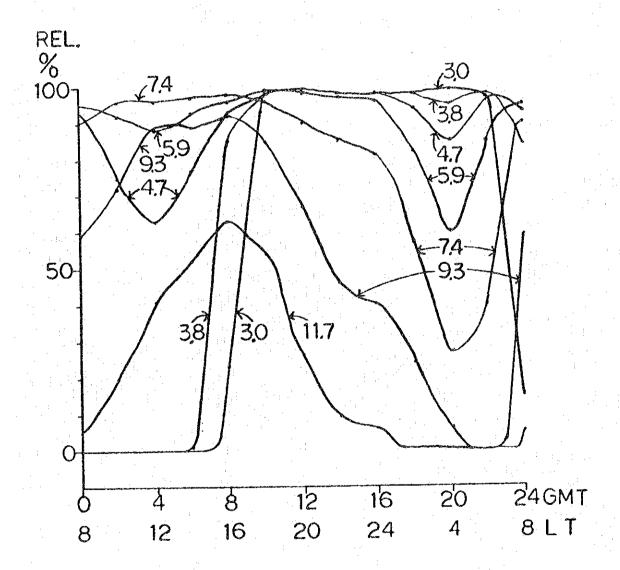

| MONTH - 3 SSN - 10       | POWER = 0.15KW     |  |
|--------------------------|--------------------|--|
| T - MACTAN (646)         | 10.18N 123.58E     |  |
| R - DIPOLOG (741)        | 8.36N 123.21E      |  |
| DISTANCE = 206KM AZIMUTH | S TR - 191 RT - 11 |  |

MONTH - 6 SSN - 10 POWER = 0.15KW

T - MACTAN (646) 10.18N 123.58E

R - DIPOLOG (741) 8.36N 123.21E

DISTANCE = 206KM AZIMUTHS TR - 191 RT - 11

MONTH - 9 SSN - 10 POWER = 0.15KW

T - MACTAN (646) 10.18N 123.58E

R - DIPOLOG (741) 8.36N 123.21E

DISTANCE = 206KM AZIMUTHS TR - 191 RT - 11

 $MONTH - 12 \qquad SSN - 10 \qquad POWER = 0.15KW$ 

T - MACTAN (646) 10.18N 123.58E

R - DIPOLOG (741) 8.36N 123.21E

DISTANCE = 206KM AZIMUTHS TR - 191 RT - 11

 $.MONTH - 3 \qquad SSN - 100 \qquad POWER = 0.15KW$ 

T - MACTAN (646) 10.18N 123.58E

R - DIPOLOG (741) 8.36N 123.21E

DISTANCE = 206KM AZIMUTHS TR - 191 RT - 11

MONTH - 6 SSN - 100 POWER = 0.15KW

T - MACTAN (646) 10.18N 123.58E

R - DIPOLOG (741) 8.36N 123.21E

DISTANCE = 206KM AZIMUTHS TR - 191 RT - 11

MONTH - 9 SSN - 100 POWER = 0.15KW

T - MACTAN (646) 10.18N 123.58E

R - DIPOLOG (741) 8.36N 123.21E

DISTANCE = 206KM AZIMUTHS TR - 191 RT - 11

MONTH - 12 SSN - 100 POWER = 0.15KW

T - MACTAN (646) 10.18N 123.58E

R - DIPOLOG (741) 8.36N 123.21E

DISTANCE = 206KM AZIMUTHS TR - 191 RT - 11

MONTH -3 SSN -10

POWER = 0.15KW

T - CAGAYAN DE ORO (748)

8.29N 124.38E