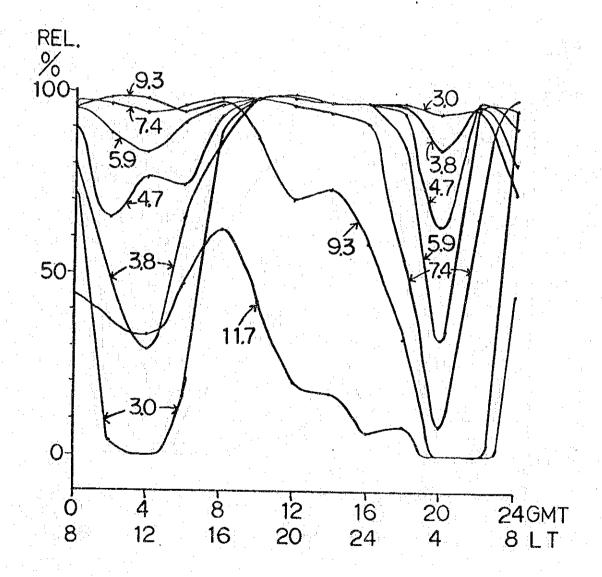

MONTH - 12 SSN - 100 POWER = 0.15KW

T - MACTAN (646) 10.18N 123.58E

R - DIPOLOG (741) 8.36N 123.21E

DISTANCE = 206KM AZIMUTHS TR - 191 RT - 11

MONTH -3 SSN -10

POWER = 0.15KW

T - CAGAYAN DE ORO (748)

8.29N 124.38E

R - DAVAO AIRPORT (753) 7.07N 125.39E

MONTH - 6 SSN - 10 POWER = 0.15KW

T - CAGAYAN DE ORO (748) 8.29N 124.38E

R - DAVAO AIRPORT (753) 7.07N 125.39E

 $MONTH - 9 \qquad SSN - 10 \qquad POWER = 0.15KW$ 

T - CAGAYAN DE ORO (748) 8.29N 124.38E

R - DAVAO AIRPORT (753) 7.07N 125.39E

MONTH - 12 SSN - 10 POWER = 0.15KW

T - CAGAYAN DE ORO (748) 8.29N 124.38E

R - DAVAO AIRPORT (753) 7.07N 125 39E

 $MONTH - 3 \qquad SSN - 100 \qquad POWER = 0.15KW$ 

T - CAGAYAN DE ORO (748) 8.29N 124.38E

R - DAVAO AIRPORT (753) 7.07N 125.39E

MONTH - 6 SSN - 100 POWER = 0.15KW

T - CAGAYAN DE ORO (748) 8.29N 124.38E

R - DAVAO AIRPORT (753) 7.07N 125.39E

MONTH - 9 SSN - 100 POWER = 0.15KW

T - CAGAYAN DE ORO (748) 8.29N 124.38E

R - DAVAO AIRPORT (753) 7.07N 125.39E

MONTH - 12 SSN - 100 POWER = 0.15KW

T - CAGAYAN DE ORO (748) 8.29N 124.38E

R - DAVAO AIRPORT (753) 7.07N 125.39E

| MONTH - 3 SSN - 10       | POWER = 0.3KW     |
|--------------------------|-------------------|
| T - MANILA (425)         | 14.35N 120.59E    |
| R - BASCO (135)          | 20.27N 121.58E    |
| DISTANCE = 666KM AZIMUTH | S TR - 8 RT - 189 |