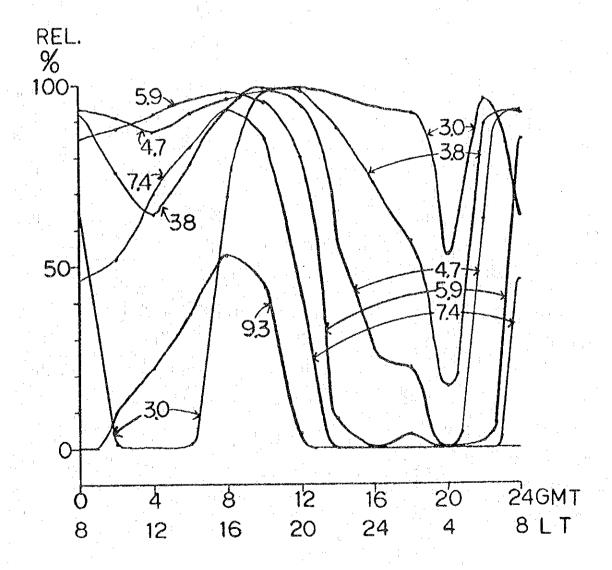

## CIRCUIT RELIABILITY : REL.

MONTH - 12 SSN - 100 POWER = 0.3KW

T - MANILA (425) 14.35N 120.59E

R - PUERTO PRINCESA (618) 9.45N 118.44E

AZIMUTHS TR - 203

DISTANCE = 592KM

MONTH - 3 SSN - 10 POWER = 0.3KW
T - MANILA (425) 14.35N 120.59E
R - JOLO (830) 6.03N 121.00E
DISTANCE = 925KM AZIMUTHS TR - 177 RT - 357