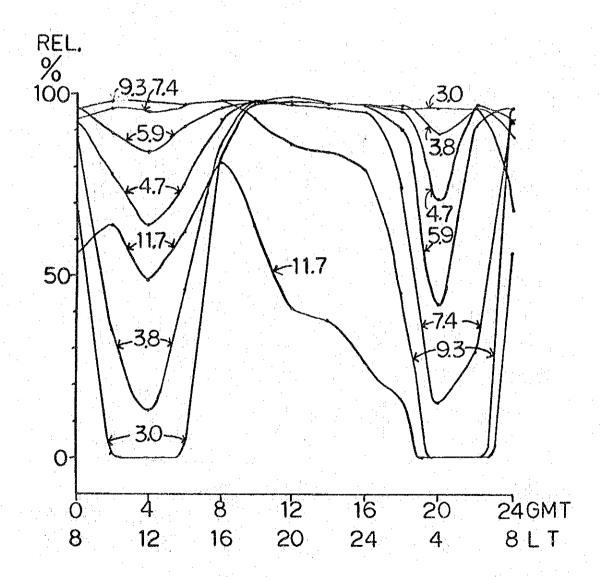

DISTANCE = 220KM AZIMUTHS TR - 209 RT - 29

MONTH - 6 SSN - 10

POWER = 0.15KW

T - LEGASPI (444)

13.08N

123.44E

R - ROXAS (538)

11.35N

122.45E

DISTANCE = 220KM AZIMUTHS

TR - 209 RT - 29

MONTH 9 SSN - 10 POWER = 0.15KW

T - LEGASPI (444) 13.08N 123.44E

R - ROXAS (538) 11.35N 122.45E

DISTANCE = 220KM AZIMUTHS TR - 209 RT - 29

MONTH - 12 SSN - 10 POWER = 0.15KW

T - LEGASPI (444) 13.08N 123.44E

R - ROXAS (538) 11.35N 122.45E

DISTANCE = 220KM AZIMUTHS TR - 209 RT - 29

| MONTH - 3     | SSN - 100   | POWER = (  | 0.15KW  |
|---------------|-------------|------------|---------|
| T - LEGASPI ( | <b>444)</b> | 13.08N     | 123.44E |
| R - ROXAS (53 | 8)*******   | 11.35N     | 122.45E |
| DISTANCE = 22 | OKM AZIMUTH | S TR - 209 | RT - 29 |

MONTH -6 SSN -100 POWER = 0.15KW

T - LEGASPI (444) 13.08N 123.44E

R - ROXAS (538) 11.35N 122.45E

DISTANCE = 220KM AZIMUTHS TR - 209 RT - 29

MONTH - 9 SSN - 100 POWER = 0.15KW

T - LEGASPI (444) 13.08N 123.44E

R - ROXAS (538) 11.35N 122.45E

DISTANCE = 220KM AZIMUTHS TR - 209 RT - 29

MONTH - 12 SSN - 100 POWER = 0.15KW

T - LEGASPI (444) 13.08N 123.44E

R - ROXAS (538) 11.35N 122.45E

DISTANCE = 220KM AZIMUTHS TR - 209 RT - 29