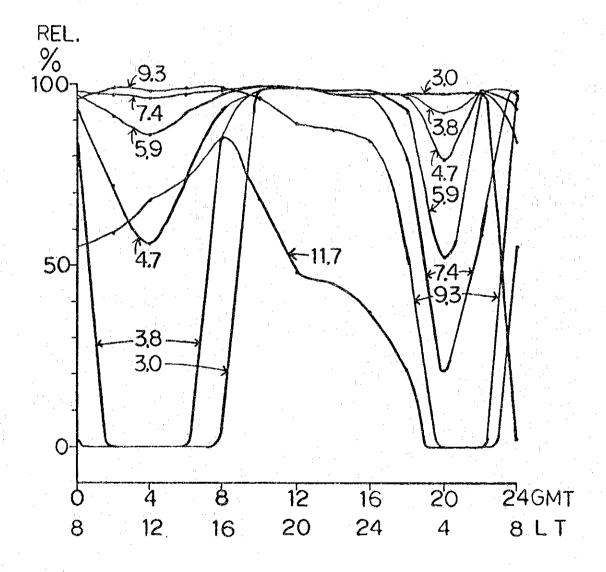

MONTH - 12 SSN - 100 POWER = 0.15KW

T - MACTAN (646) 10.18N 123.58E

R - DIPOLOG (741) 8.36N 123.21E

DISTANCE = 206KM AZIMUTHS TR - 191 RT - 11

MONTH -3 SSN -10

POWER = 0.15KW

T - CAGAYAN DE ORO (748)

8.29N 124.38E

R - DAVAO AIRPORT (753) 7.07N 125.39E

MONTH - 6 SSN - 10 POWER = 0.15KW

T - CAGAYAN DE ORO (748) 8.29N 124.38E

R - DAVAO AIRPORT (753) 7.07N 125.39E

 $MONTH - 9 \qquad SSN - 10 \qquad POWER = 0.15KW$ 

T - CAGAYAN DE ORO (748) 8.29N 124.38E

R - DAVAO AIRPORT (753) 7.07N 125.39E

MONTH - 12 SSN - 10 POWER = 0.15KW

T - CAGAYAN DE ORO (748) 8.29N 124.38E

R - DAVAO AIRPORT (753) 7.07N 125 39E

 $MONTH - 3 \qquad SSN - 100 \qquad POWER = 0.15KW$ 

T - CAGAYAN DE ORO (748) 8.29N 124.38E

R - DAVAO AIRPORT (753) 7.07N 125.39E

MONTH - 6 SSN - 100 POWER = 0.15KW

T - CAGAYAN DE ORO (748) 8.29N 124.38E

R - DAVAO AIRPORT (753) 7.07N 125.39E

MONTH - 9 SSN - 100 POWER = 0.15KW

T - CAGAYAN DE ORO (748) 8.29N 124.38E

R - DAVAO AIRPORT (753) 7.07N 125.39E

MONTH - 12 SSN - 100 POWER = 0.15KW

T - CAGAYAN DE ORO (748) 8.29N 124.38E

R - DAVAO AIRPORT (753) 7.07N 125.39E

| MONTH - 3 SSN - 10       | POWER = 0.3KW     |
|--------------------------|-------------------|
| T - MANILA (425)         | 14.35N 120.59E    |
| R - BASCO (135)          | 20.27N 121.58E    |
| DISTANCE = 666KM AZIMUTH | S TR - 8 RT - 189 |