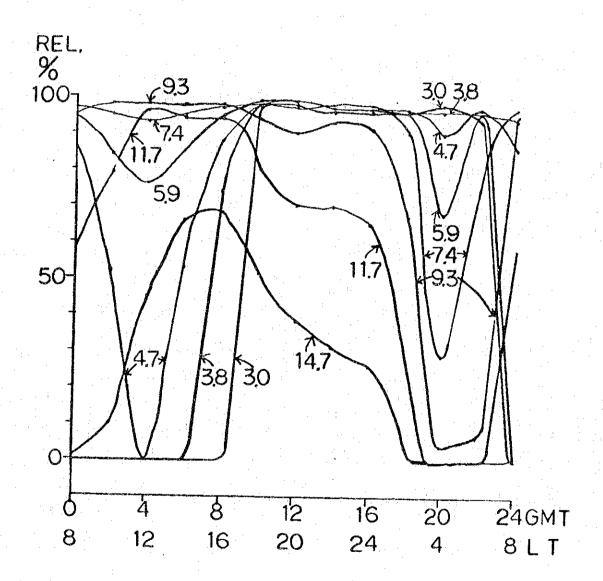

## CIRCUIT RELIABILITY : REL.

MONTH - 12 SSN - 100 POWER = 0.3KW

T - MANILA (425) 14.35N 120.59E

R - PUERTO PRINCESA (618) 9.45N 118.44E

AZIMUTHS TR - 203

DISTANCE = 592KM

MONTH - 3 SSN - 10 POWER = 0.3KW
T - MANILA (425) 14.35N 120.59E
R - JOLO (830) 6.03N 121.00E
DISTANCE = 925KM AZIMUTHS TR - 177 RT - 357