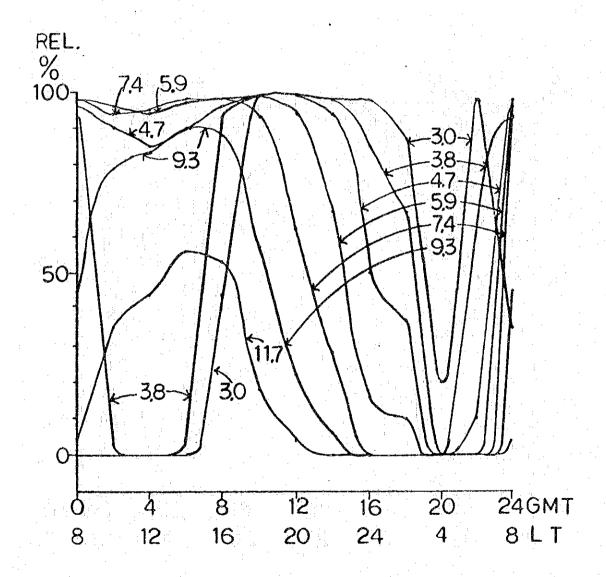

## CIRCUIT RELIABILITY : REL.

MONTH - 12 SSN - 100 POWER = 0.3KW

T - MANILA (425) 14.35N 120.59E

R - PUERTO PRINCESA (618) 9.45N 118.44E

AZIMUTHS TR - 203

DISTANCE = 592KM

MONTH - 3 SSN - 10 POWER = 0.3KW
T - MANILA (425) 14.35N 120.59E
R - JOLO (830) 6.03N 121.00E
DISTANCE = 925KM AZIMUTHS TR - 177 RT - 357