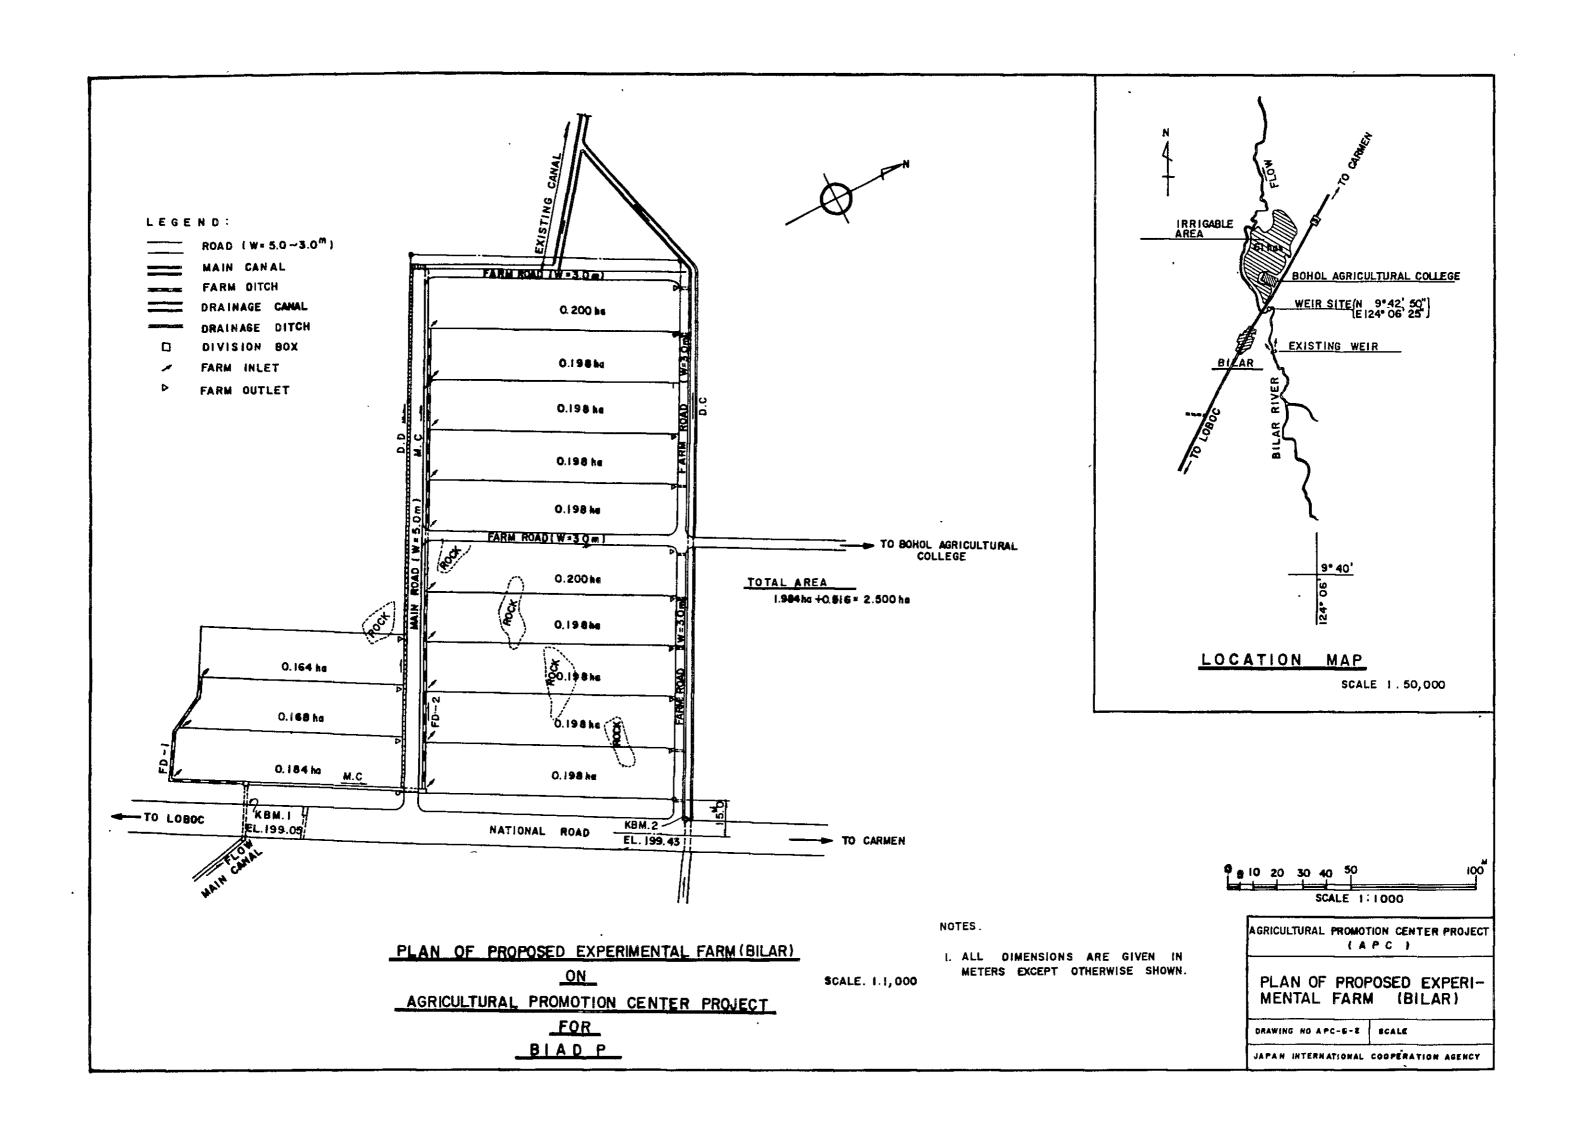

## LIST OF DRAWINGS

| (DAO)       |                                      |  |  |  |
|-------------|--------------------------------------|--|--|--|
| DWG NO.     | TITLE                                |  |  |  |
|             |                                      |  |  |  |
| APC-D-1     | PROPOSED EXPERIMENTAL FARM           |  |  |  |
| APC-D-2     | IRRIGATION FACILITIES                |  |  |  |
| APC-D-3     | PIPE-WORKS AROUND TUBE WELL          |  |  |  |
| APC-D-4     | PUMPING HOUSE                        |  |  |  |
|             |                                      |  |  |  |
| (BILAR)     |                                      |  |  |  |
| APC-B-1     | PLAN OF DIKE PROTECTION & MAIN CANAL |  |  |  |
| APC-B-2     | PLAN OF PROPOSED EXPERIMENTAL FARM   |  |  |  |
| APC-B-3 - 6 | DIVERSION WEIR (1) - (4)             |  |  |  |
| APC-B-7 - 8 | PROFILE OF MAIN CANAL (1) - (2)      |  |  |  |
| APC-B-9     | CANAL & ROAD                         |  |  |  |
| APC-B-10-11 | NATIONAL ROAD CROSSING (1) - (2)     |  |  |  |
| APC-B-12-14 | ROAD CROSSING (TYPE A) - (TYPE C)    |  |  |  |
| APC-B-15    | FARM INLET & FARM OUTLET             |  |  |  |
| APC-B-16    | ENTRANCE WORK                        |  |  |  |
|             |                                      |  |  |  |
| (UBAY)      |                                      |  |  |  |
| APC-U-1     | PROFILE AND TYPICAL SECTION OF DAM   |  |  |  |
| APC-U-2     | PLAN AND PROFILE OF SPILLWAY         |  |  |  |
| APC-U-3     | CROSS SECTION OF SPILLWAY            |  |  |  |
|             |                                      |  |  |  |
|             |                                      |  |  |  |