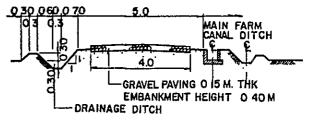

DRAINAGE CANAL SCALE I 40

FARM DITCH SCALE 1:20

MAIN - ROAD

FARM ROAD - I

FARM ROAD -2 SCALE 1:100

FARM ROAD -.3

MAIN CANAL (TYPE B)
SCALE 1.20

## PLAN OF ROAD CROSSING (TYPE B) SCALE 1.50

SECTION A - A
SCALE 1.50

PIPE COLLAR NO SCALE

SECTION C - C

SECTION D-D SCALE 1:20

## NOTES

- 1. ALL ELEVATIONS AND DIMENSIONS ARE GIVEN IN METERS EXCEPT OTHERWISE SHOWN.
- 2 ALL BARS' DIAMETERS ARE SHOWN IN MILLIMETERS.

AGRICULTURAL PROMOTION CENTER PROJECT
(APC)

ROAD CROSSING (TYPE B)
BILAR

BRAWING NO. APC-B-13 SCALE

JAPAN INTERNATIONAL COOPERATION AGENCY