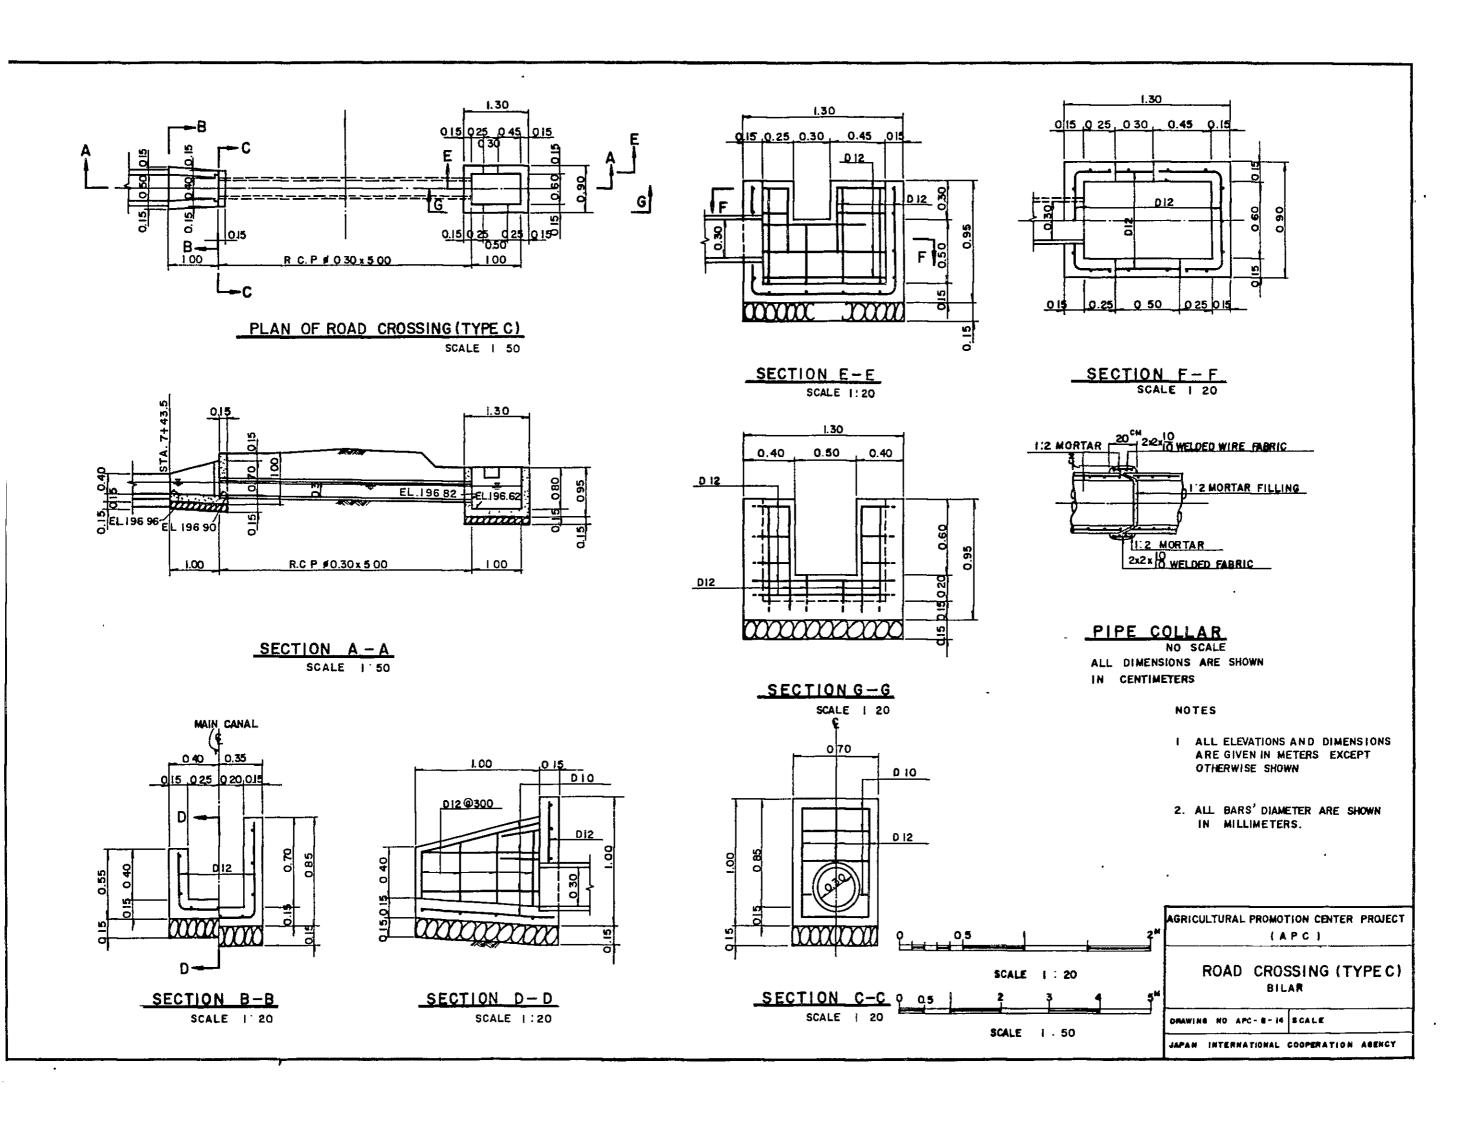

## NOTES

- 1. ALL ELEVATIONS AND DIMENSIONS ARE GIVEN IN METERS EXCEPT OTHERWISE SHOWN.
- 2 ALL BARS' DIAMETERS ARE SHOWN IN MILLIMETERS.

AGRICULTURAL PROMOTION CENTER PROJECT
(APC)

ROAD CROSSING (TYPE B)
BILAR

BRAWING NO. APC-B-13 SCALE

JAPAN INTERNATIONAL COOPERATION AGENCY