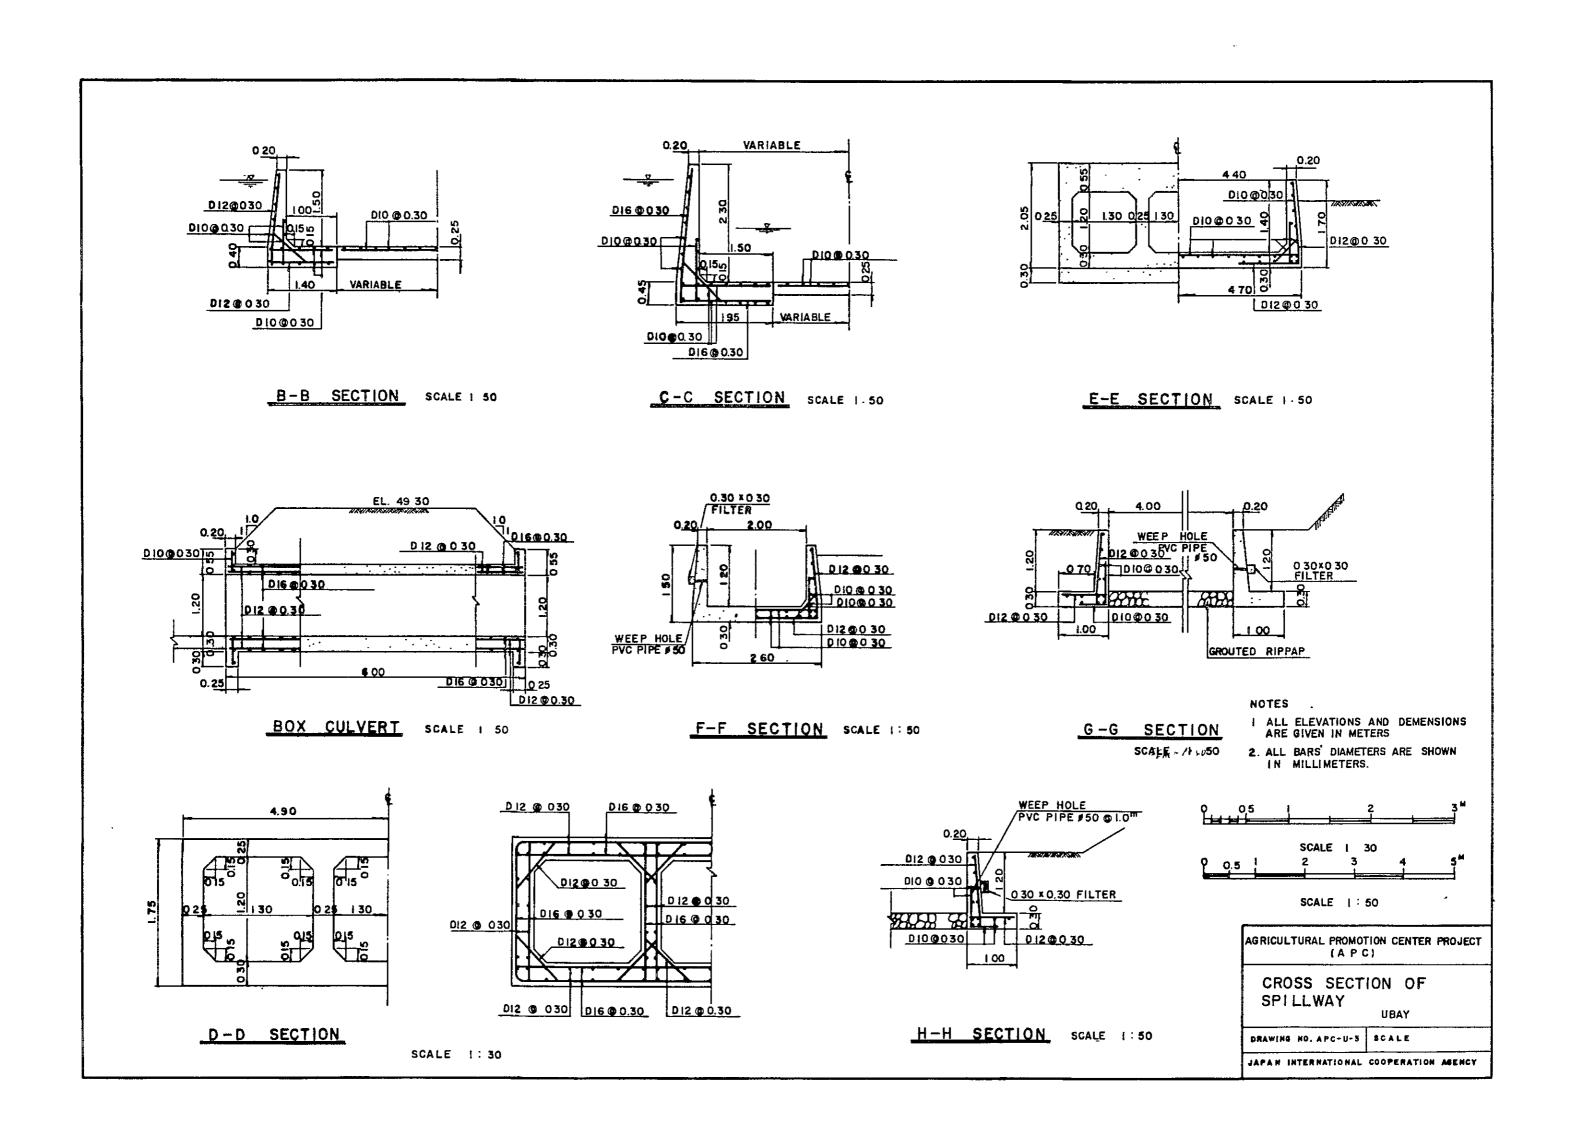

## LIST OF DRAWINGS

| (DAO)       |                                      |  |  |  |
|-------------|--------------------------------------|--|--|--|
| DWG NO.     | TITLE                                |  |  |  |
|             |                                      |  |  |  |
| APC-D-1     | PROPOSED EXPERIMENTAL FARM           |  |  |  |
| APC-D-2     | IRRIGATION FACILITIES                |  |  |  |
| APC-D-3     | PIPE-WORKS AROUND TUBE WELL          |  |  |  |
| APC-D-4     | PUMPING HOUSE                        |  |  |  |
|             |                                      |  |  |  |
| (BILAR)     |                                      |  |  |  |
| APC-B-1     | PLAN OF DIKE PROTECTION & MAIN CANAL |  |  |  |
| APC-B-2     | PLAN OF PROPOSED EXPERIMENTAL FARM   |  |  |  |
| APC-B-3 - 6 | DIVERSION WEIR (1) - (4)             |  |  |  |
| APC-B-7 - 8 | PROFILE OF MAIN CANAL (1) - (2)      |  |  |  |
| APC-B-9     | CANAL & ROAD                         |  |  |  |
| APC-B-10-11 | NATIONAL ROAD CROSSING (1) - (2)     |  |  |  |
| APC-B-12-14 | ROAD CROSSING (TYPE A) - (TYPE C)    |  |  |  |
| APC-B-15    | FARM INLET & FARM OUTLET             |  |  |  |
| APC-B-16    | ENTRANCE WORK                        |  |  |  |
|             |                                      |  |  |  |
| (UBAY)      |                                      |  |  |  |
| APC-U-1     | PROFILE AND TYPICAL SECTION OF DAM   |  |  |  |
| APC-U-2     | PLAN AND PROFILE OF SPILLWAY         |  |  |  |
| APC-U-3     | CROSS SECTION OF SPILLWAY            |  |  |  |
|             |                                      |  |  |  |
|             |                                      |  |  |  |