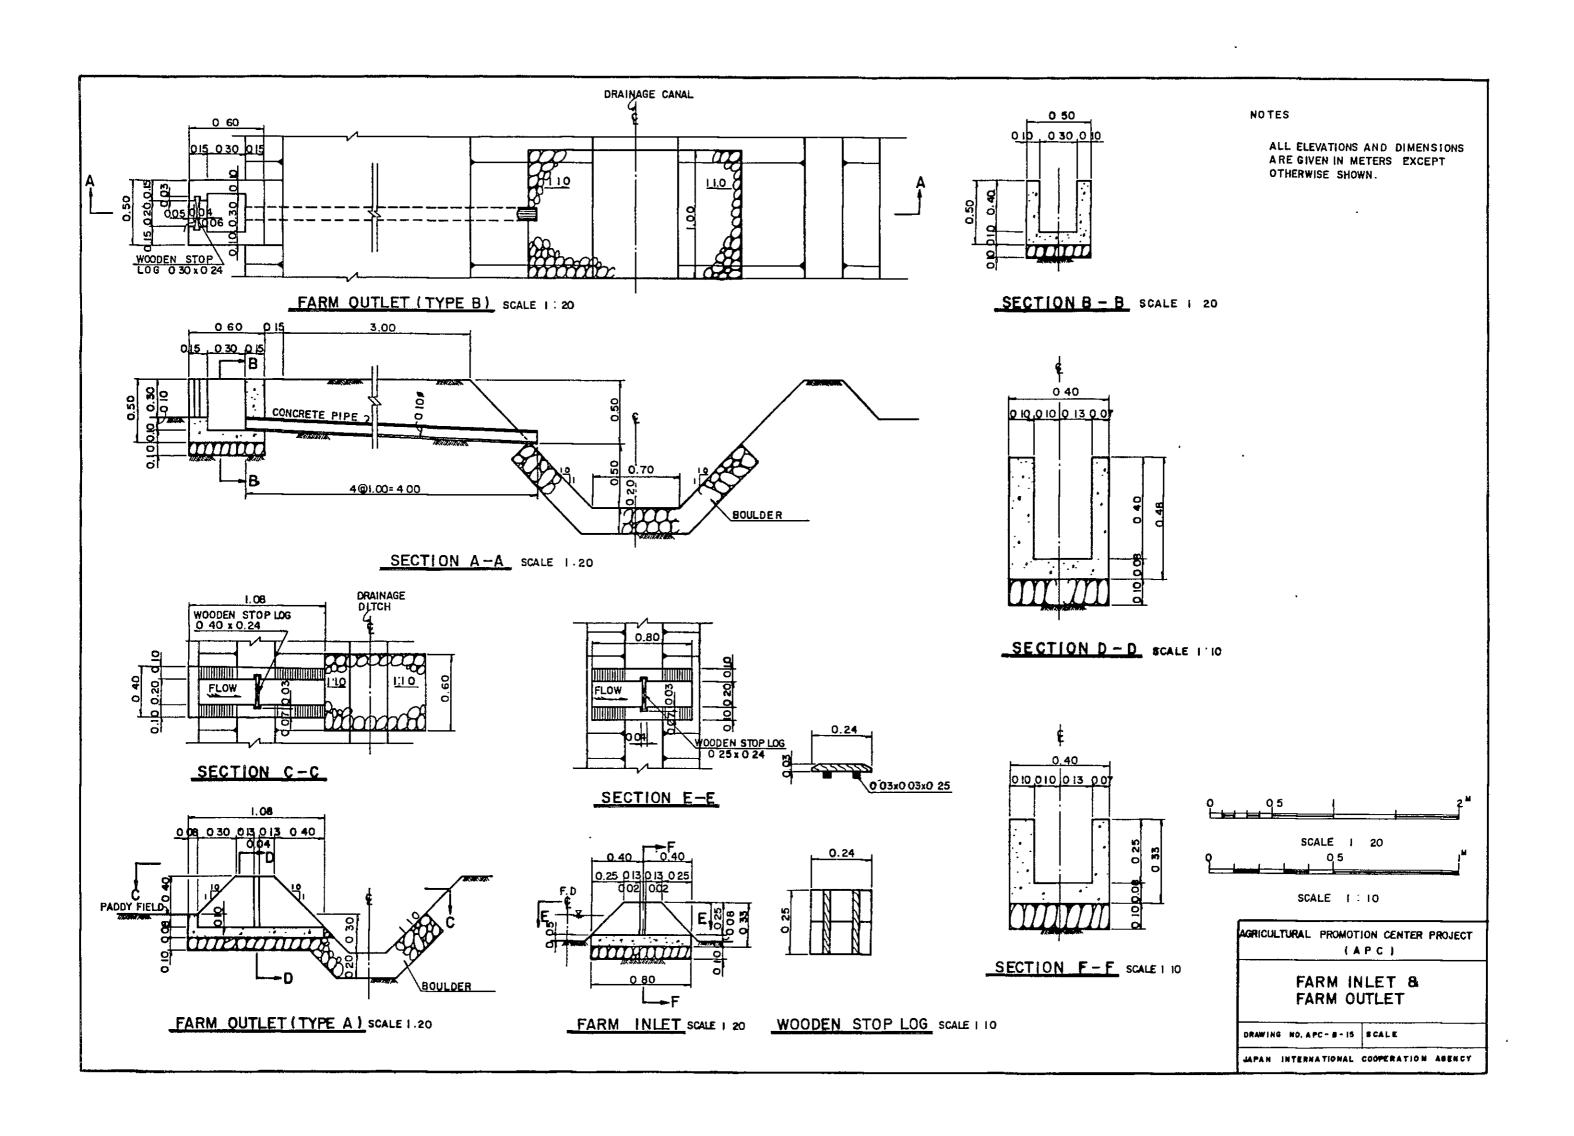

## LIST OF DRAWINGS

| (DAO)       |                                      |  |  |  |
|-------------|--------------------------------------|--|--|--|
| DWG NO.     | TITLE                                |  |  |  |
|             |                                      |  |  |  |
| APC-D-1     | PROPOSED EXPERIMENTAL FARM           |  |  |  |
| APC-D-2     | IRRIGATION FACILITIES                |  |  |  |
| APC-D-3     | PIPE-WORKS AROUND TUBE WELL          |  |  |  |
| APC-D-4     | PUMPING HOUSE                        |  |  |  |
|             |                                      |  |  |  |
| (BILAR)     |                                      |  |  |  |
| APC-B-1     | PLAN OF DIKE PROTECTION & MAIN CANAL |  |  |  |
| APC-B-2     | PLAN OF PROPOSED EXPERIMENTAL FARM   |  |  |  |
| APC-B-3 - 6 | DIVERSION WEIR (1) - (4)             |  |  |  |
| APC-B-7 - 8 | PROFILE OF MAIN CANAL (1) - (2)      |  |  |  |
| APC-B-9     | CANAL & ROAD                         |  |  |  |
| APC-B-10-11 | NATIONAL ROAD CROSSING (1) - (2)     |  |  |  |
| APC-B-12-14 | ROAD CROSSING (TYPE A) - (TYPE C)    |  |  |  |
| APC-B-15    | FARM INLET & FARM OUTLET             |  |  |  |
| APC-B-16    | ENTRANCE WORK                        |  |  |  |
|             |                                      |  |  |  |
| (UBAY)      |                                      |  |  |  |
| APC-U-1     | PROFILE AND TYPICAL SECTION OF DAM   |  |  |  |
| APC-U-2     | PLAN AND PROFILE OF SPILLWAY         |  |  |  |
| APC-U-3     | CROSS SECTION OF SPILLWAY            |  |  |  |
|             |                                      |  |  |  |
|             |                                      |  |  |  |