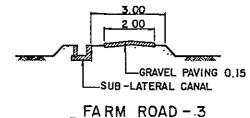

DRAINAGE CANAL SCALE I 40

FARM DITCH SCALE 1:20

MAIN - ROAD

FARM ROAD - I

FARM ROAD -2 SCALE 1:100

FARM ROAD -.3

MAIN CANAL (TYPE B)
SCALE 1.20