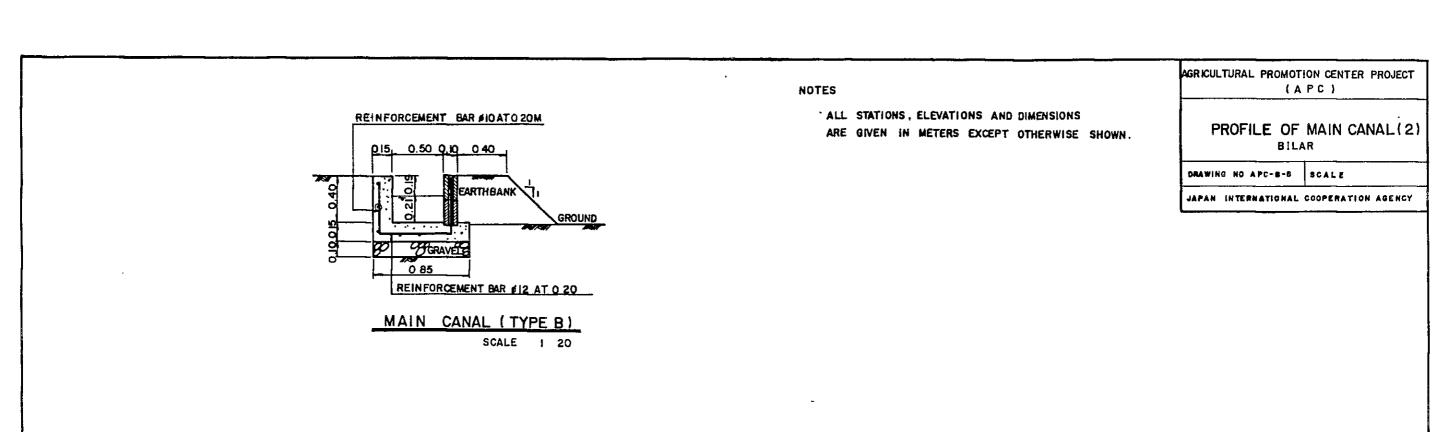

DRAINAGE CANAL SCALE I 40

FARM DITCH SCALE 1:20

MAIN - ROAD

FARM ROAD - I

FARM ROAD -2 SCALE 1:100

FARM ROAD -.3

MAIN CANAL (TYPE B)
SCALE 1.20