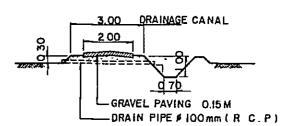

DRAINAGE CANAL SCALE I 40

FARM DITCH SCALE 1:20

MAIN - ROAD

FARM ROAD - I

FARM ROAD -2 SCALE 1:100

FARM ROAD -.3

MAIN CANAL (TYPE B)
SCALE 1.20