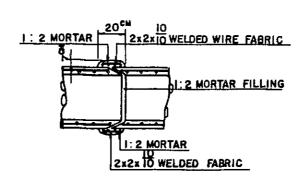

## PLAN OF ROAD CROSSING (TYPE B) SCALE 1.50

SECTION A - A
SCALE 1.50

PIPE COLLAR NO SCALE

SECTION C - C

SECTION D-D SCALE 1:20

## NOTES

- 1. ALL ELEVATIONS AND DIMENSIONS ARE GIVEN IN METERS EXCEPT OTHERWISE SHOWN.
- 2 ALL BARS' DIAMETERS ARE SHOWN IN MILLIMETERS.

AGRICULTURAL PROMOTION CENTER PROJECT
(APC)

ROAD CROSSING (TYPE B)
BILAR