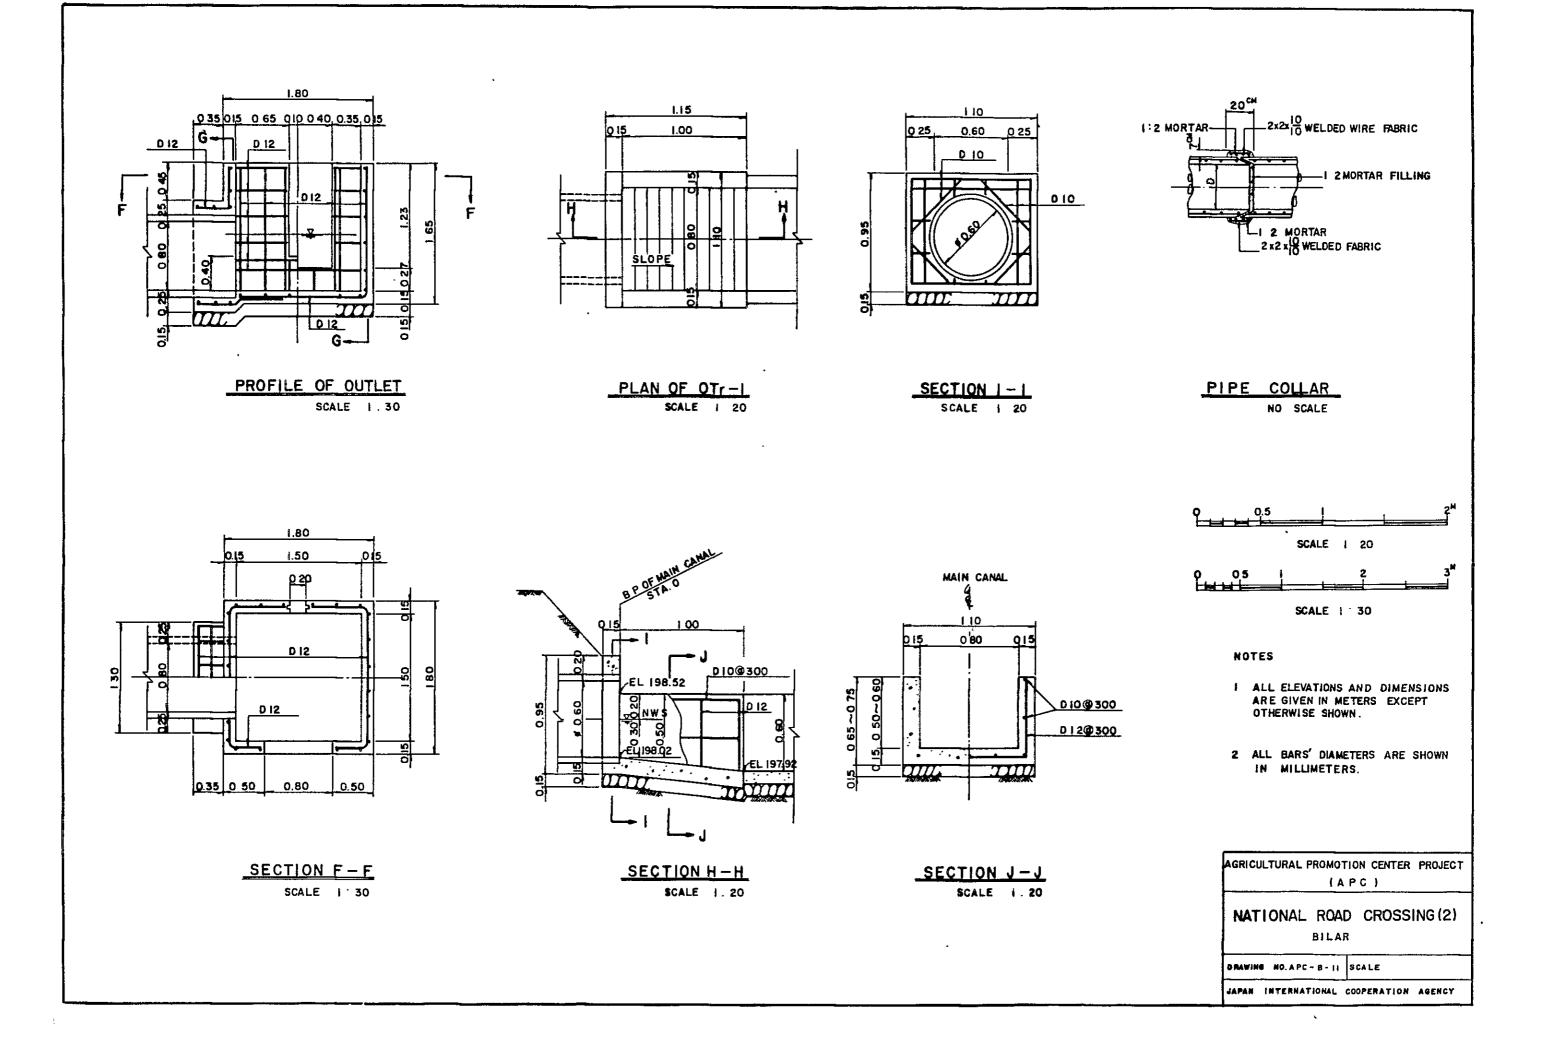

## LIST OF DRAWINGS

| (DAO)       |                                      |  |  |  |
|-------------|--------------------------------------|--|--|--|
| DWG NO.     | TITLE                                |  |  |  |
|             |                                      |  |  |  |
| APC-D-1     | PROPOSED EXPERIMENTAL FARM           |  |  |  |
| APC-D-2     | IRRIGATION FACILITIES                |  |  |  |
| APC-D-3     | PIPE-WORKS AROUND TUBE WELL          |  |  |  |
| APC-D-4     | PUMPING HOUSE                        |  |  |  |
|             |                                      |  |  |  |
| (BILAR)     |                                      |  |  |  |
| APC-B-1     | PLAN OF DIKE PROTECTION & MAIN CANAL |  |  |  |
| APC-B-2     | PLAN OF PROPOSED EXPERIMENTAL FARM   |  |  |  |
| APC-B-3 - 6 | DIVERSION WEIR (1) - (4)             |  |  |  |
| APC-B-7 - 8 | PROFILE OF MAIN CANAL (1) - (2)      |  |  |  |
| APC-B-9     | CANAL & ROAD                         |  |  |  |
| APC-B-10-11 | NATIONAL ROAD CROSSING (1) - (2)     |  |  |  |
| APC-B-12-14 | ROAD CROSSING (TYPE A) - (TYPE C)    |  |  |  |
| APC-B-15    | FARM INLET & FARM OUTLET             |  |  |  |
| APC-B-16    | ENTRANCE WORK                        |  |  |  |
|             |                                      |  |  |  |
| (UBAY)      |                                      |  |  |  |
| APC-U-1     | PROFILE AND TYPICAL SECTION OF DAM   |  |  |  |
| APC-U-2     | PLAN AND PROFILE OF SPILLWAY         |  |  |  |
| APC-U-3     | CROSS SECTION OF SPILLWAY            |  |  |  |
|             |                                      |  |  |  |
|             |                                      |  |  |  |