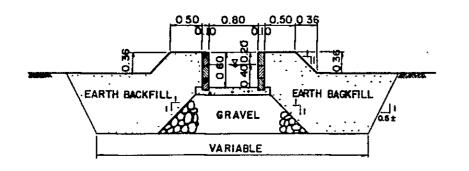

MORTAR

t=1.0cm

(1:2 4)

DETAIL OF BLOCK CANAL

TYPICAL SECTION OF MAIN CANAL (TYPE A)

CONCRETE BLOCK

REINFORCEMENT BAR #12

10x20x40 cm