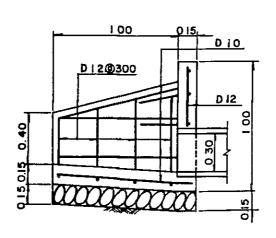

## NOTES

- 1. ALL ELEVATIONS AND DIMENSIONS ARE GIVEN IN METERS EXCEPT OTHERWISE SHOWN.
- 2 ALL BARS' DIAMETERS ARE SHOWN IN MILLIMETERS.

AGRICULTURAL PROMOTION CENTER PROJECT
(APC)

ROAD CROSSING (TYPE B)
BILAR