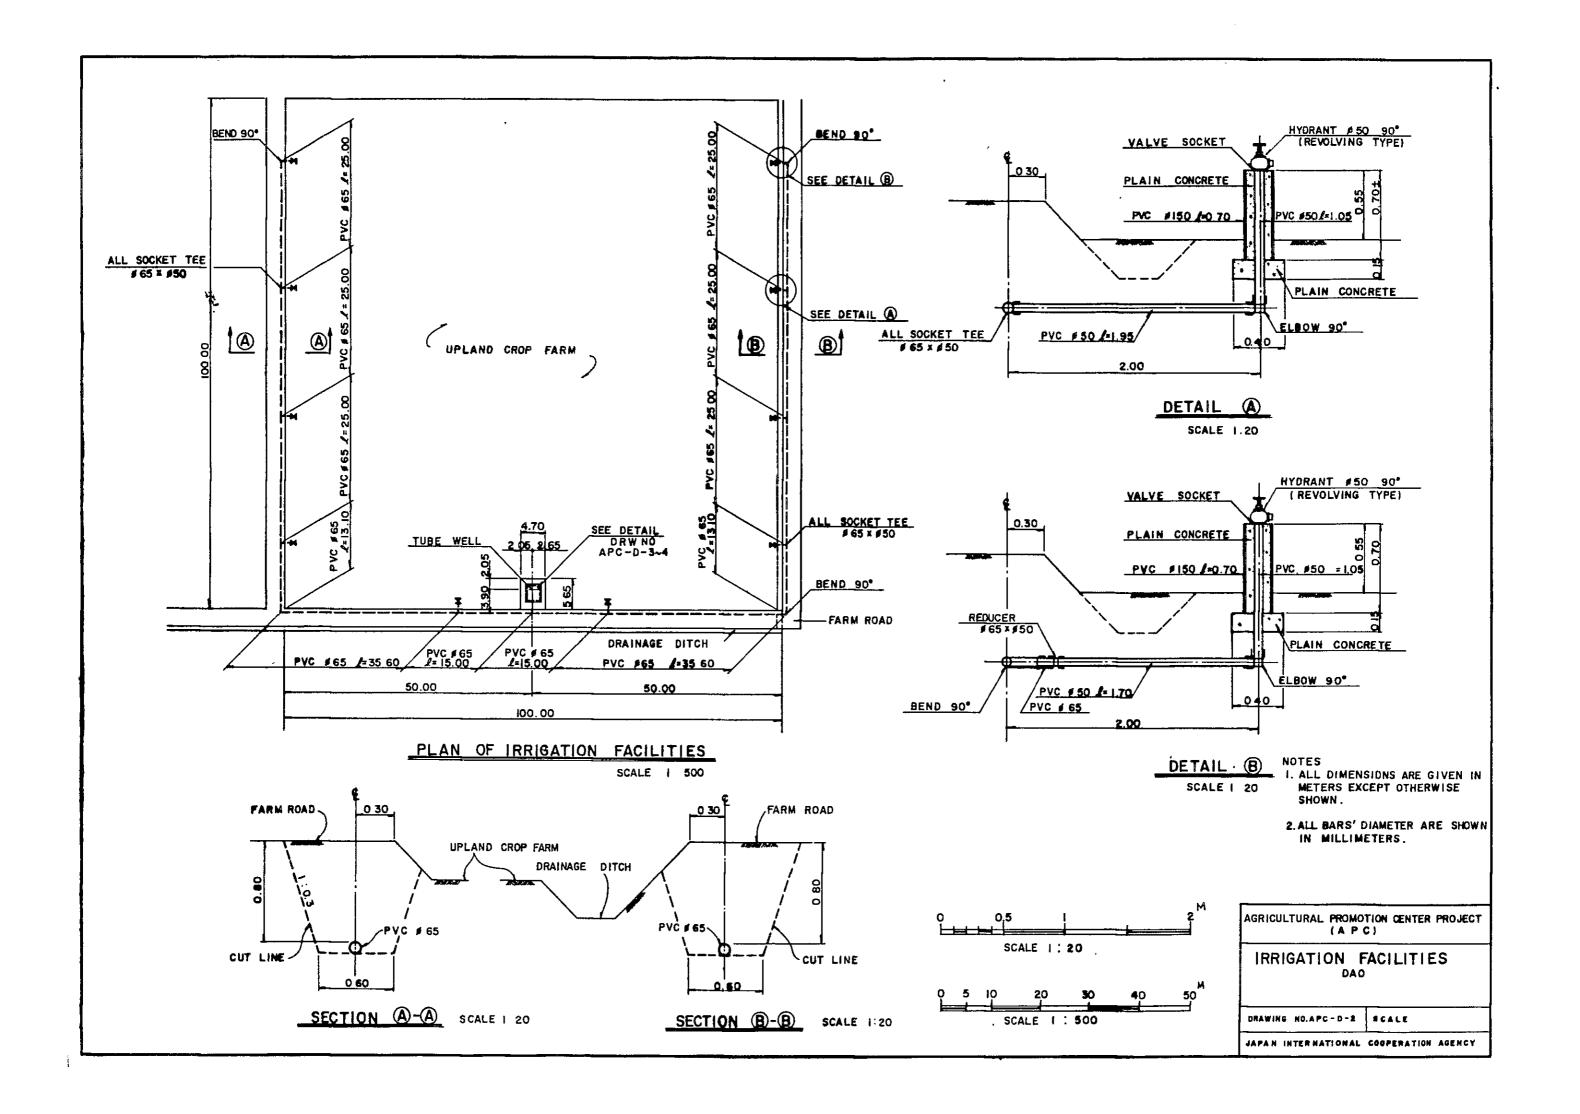

## LIST OF DRAWINGS

| (DAO)       |                                      |  |  |  |
|-------------|--------------------------------------|--|--|--|
| DWG NO.     | TITLE                                |  |  |  |
|             |                                      |  |  |  |
| APC-D-1     | PROPOSED EXPERIMENTAL FARM           |  |  |  |
| APC-D-2     | IRRIGATION FACILITIES                |  |  |  |
| APC-D-3     | PIPE-WORKS AROUND TUBE WELL          |  |  |  |
| APC-D-4     | PUMPING HOUSE                        |  |  |  |
|             |                                      |  |  |  |
| (BILAR)     |                                      |  |  |  |
| APC-B-1     | PLAN OF DIKE PROTECTION & MAIN CANAL |  |  |  |
| APC-B-2     | PLAN OF PROPOSED EXPERIMENTAL FARM   |  |  |  |
| APC-B-3 - 6 | DIVERSION WEIR (1) - (4)             |  |  |  |
| APC-B-7 - 8 | PROFILE OF MAIN CANAL (1) - (2)      |  |  |  |
| APC-B-9     | CANAL & ROAD                         |  |  |  |
| APC-B-10-11 | NATIONAL ROAD CROSSING (1) - (2)     |  |  |  |
| APC-B-12-14 | ROAD CROSSING (TYPE A) - (TYPE C)    |  |  |  |
| APC-B-15    | FARM INLET & FARM OUTLET             |  |  |  |
| APC-B-16    | ENTRANCE WORK                        |  |  |  |
|             |                                      |  |  |  |
| (UBAY)      |                                      |  |  |  |
| APC-U-1     | PROFILE AND TYPICAL SECTION OF DAM   |  |  |  |
| APC-U-2     | PLAN AND PROFILE OF SPILLWAY         |  |  |  |
| APC-U-3     | CROSS SECTION OF SPILLWAY            |  |  |  |
|             |                                      |  |  |  |
|             |                                      |  |  |  |