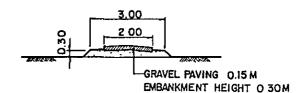

DRAINAGE CANAL SCALE I 40

FARM DITCH SCALE 1:20

MAIN - ROAD

FARM ROAD - I

FARM ROAD -2 SCALE 1:100

FARM ROAD -.3

MAIN CANAL (TYPE B)
SCALE 1.20