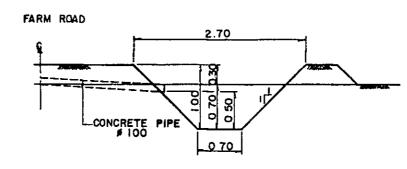

## PLAN OF ROAD CROSSING (TYPE B) SCALE 1.50

SECTION A - A
SCALE 1.50

PIPE COLLAR NO SCALE

SECTION C - C

SECTION D-D SCALE 1:20

## NOTES

- 1. ALL ELEVATIONS AND DIMENSIONS ARE GIVEN IN METERS EXCEPT OTHERWISE SHOWN.
- 2 ALL BARS' DIAMETERS ARE SHOWN IN MILLIMETERS.

AGRICULTURAL PROMOTION CENTER PROJECT
(APC)

ROAD CROSSING (TYPE B)
BILAR