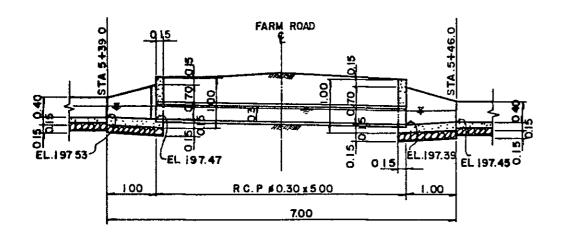

## PLAN OF ROAD CROSSING (TYPE B) SCALE 1.50

SECTION A - A
SCALE 1.50

PIPE COLLAR NO SCALE

SECTION C - C

SECTION D-D SCALE 1:20

## NOTES

- 1. ALL ELEVATIONS AND DIMENSIONS ARE GIVEN IN METERS EXCEPT OTHERWISE SHOWN.
- 2 ALL BARS' DIAMETERS ARE SHOWN IN MILLIMETERS.

AGRICULTURAL PROMOTION CENTER PROJECT
(APC)

ROAD CROSSING (TYPE B)
BILAR