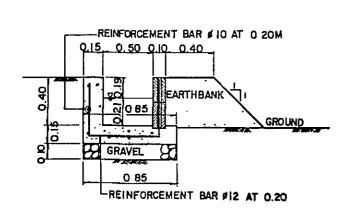

## NOTES

- 1. ALL ELEVATIONS AND DIMENSIONS ARE GIVEN IN METERS EXCEPT OTHERWISE SHOWN.
- 2 ALL BARS' DIAMETERS ARE SHOWN IN MILLIMETERS.

AGRICULTURAL PROMOTION CENTER PROJECT
(APC)

ROAD CROSSING (TYPE B)
BILAR