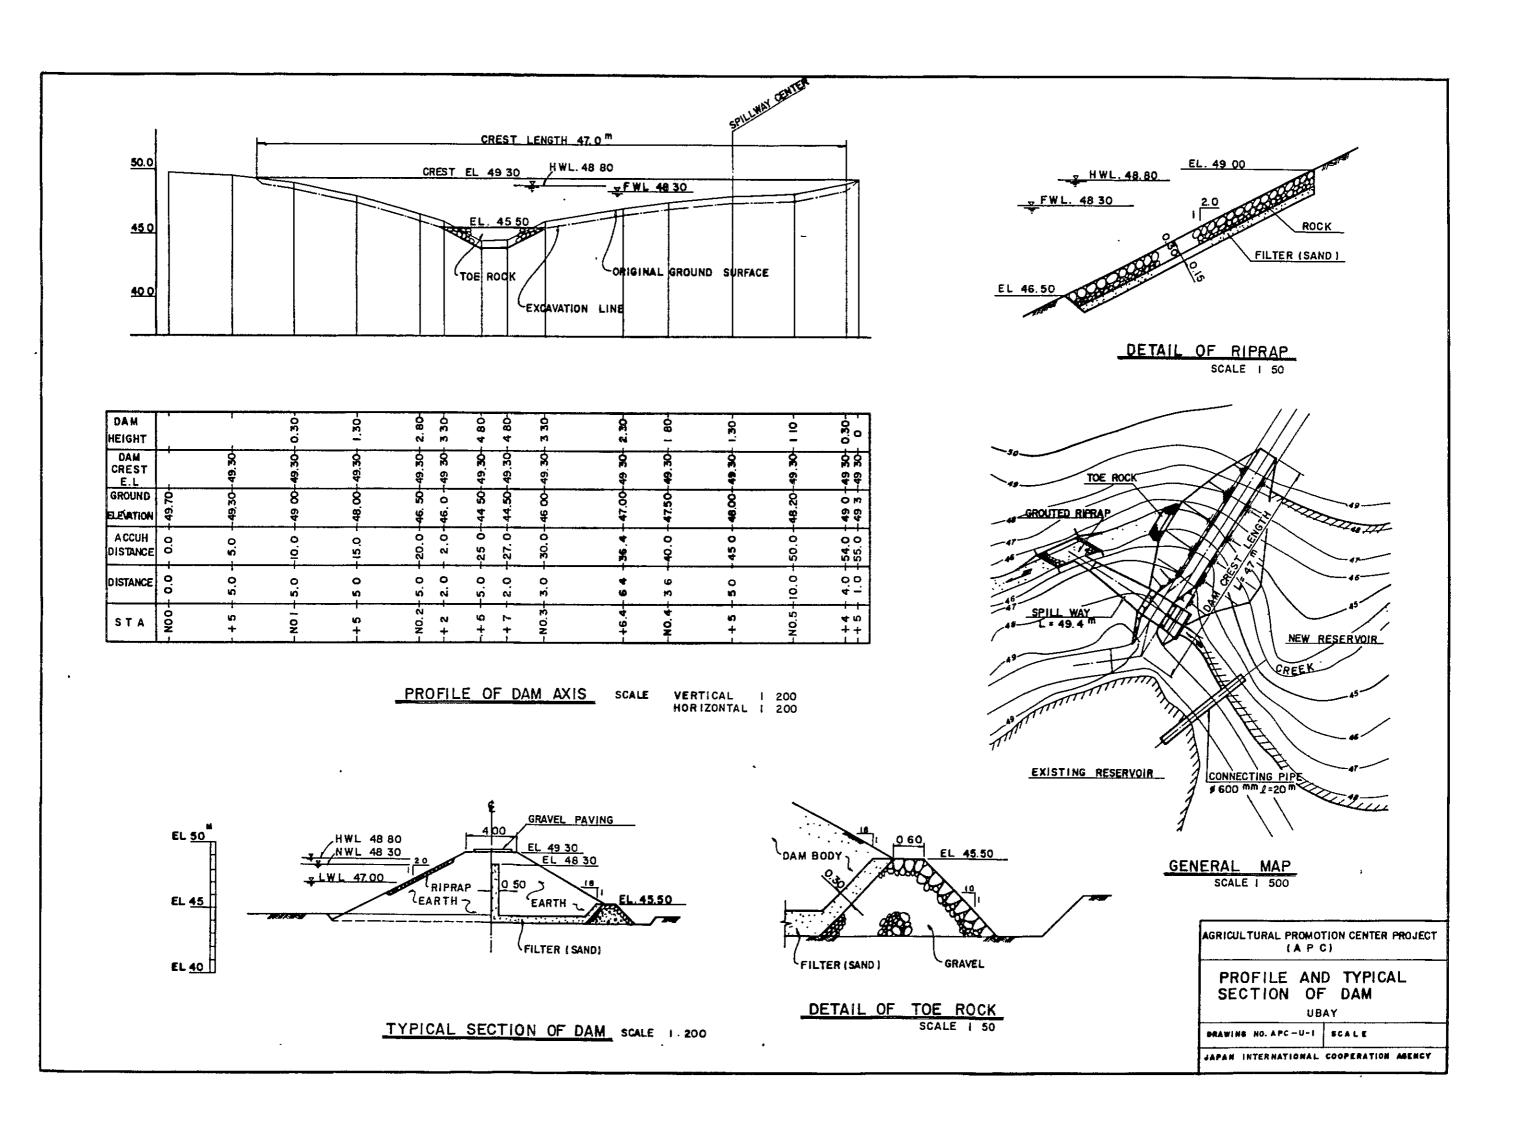

## LIST OF DRAWINGS

| (DAO)       |                                      |  |  |  |
|-------------|--------------------------------------|--|--|--|
| DWG NO.     | TITLE                                |  |  |  |
|             |                                      |  |  |  |
| APC-D-1     | PROPOSED EXPERIMENTAL FARM           |  |  |  |
| APC-D-2     | IRRIGATION FACILITIES                |  |  |  |
| APC-D-3     | PIPE-WORKS AROUND TUBE WELL          |  |  |  |
| APC-D-4     | PUMPING HOUSE                        |  |  |  |
|             |                                      |  |  |  |
| (BILAR)     |                                      |  |  |  |
| APC-B-1     | PLAN OF DIKE PROTECTION & MAIN CANAL |  |  |  |
| APC-B-2     | PLAN OF PROPOSED EXPERIMENTAL FARM   |  |  |  |
| APC-B-3 - 6 | DIVERSION WEIR (1) - (4)             |  |  |  |
| APC-B-7 - 8 | PROFILE OF MAIN CANAL (1) - (2)      |  |  |  |
| APC-B-9     | CANAL & ROAD                         |  |  |  |
| APC-B-10-11 | NATIONAL ROAD CROSSING (1) - (2)     |  |  |  |
| APC-B-12-14 | ROAD CROSSING (TYPE A) - (TYPE C)    |  |  |  |
| APC-B-15    | FARM INLET & FARM OUTLET             |  |  |  |
| APC-B-16    | ENTRANCE WORK                        |  |  |  |
|             |                                      |  |  |  |
| (UBAY)      |                                      |  |  |  |
| APC-U-1     | PROFILE AND TYPICAL SECTION OF DAM   |  |  |  |
| APC-U-2     | PLAN AND PROFILE OF SPILLWAY         |  |  |  |
| APC-U-3     | CROSS SECTION OF SPILLWAY            |  |  |  |
|             |                                      |  |  |  |
|             |                                      |  |  |  |