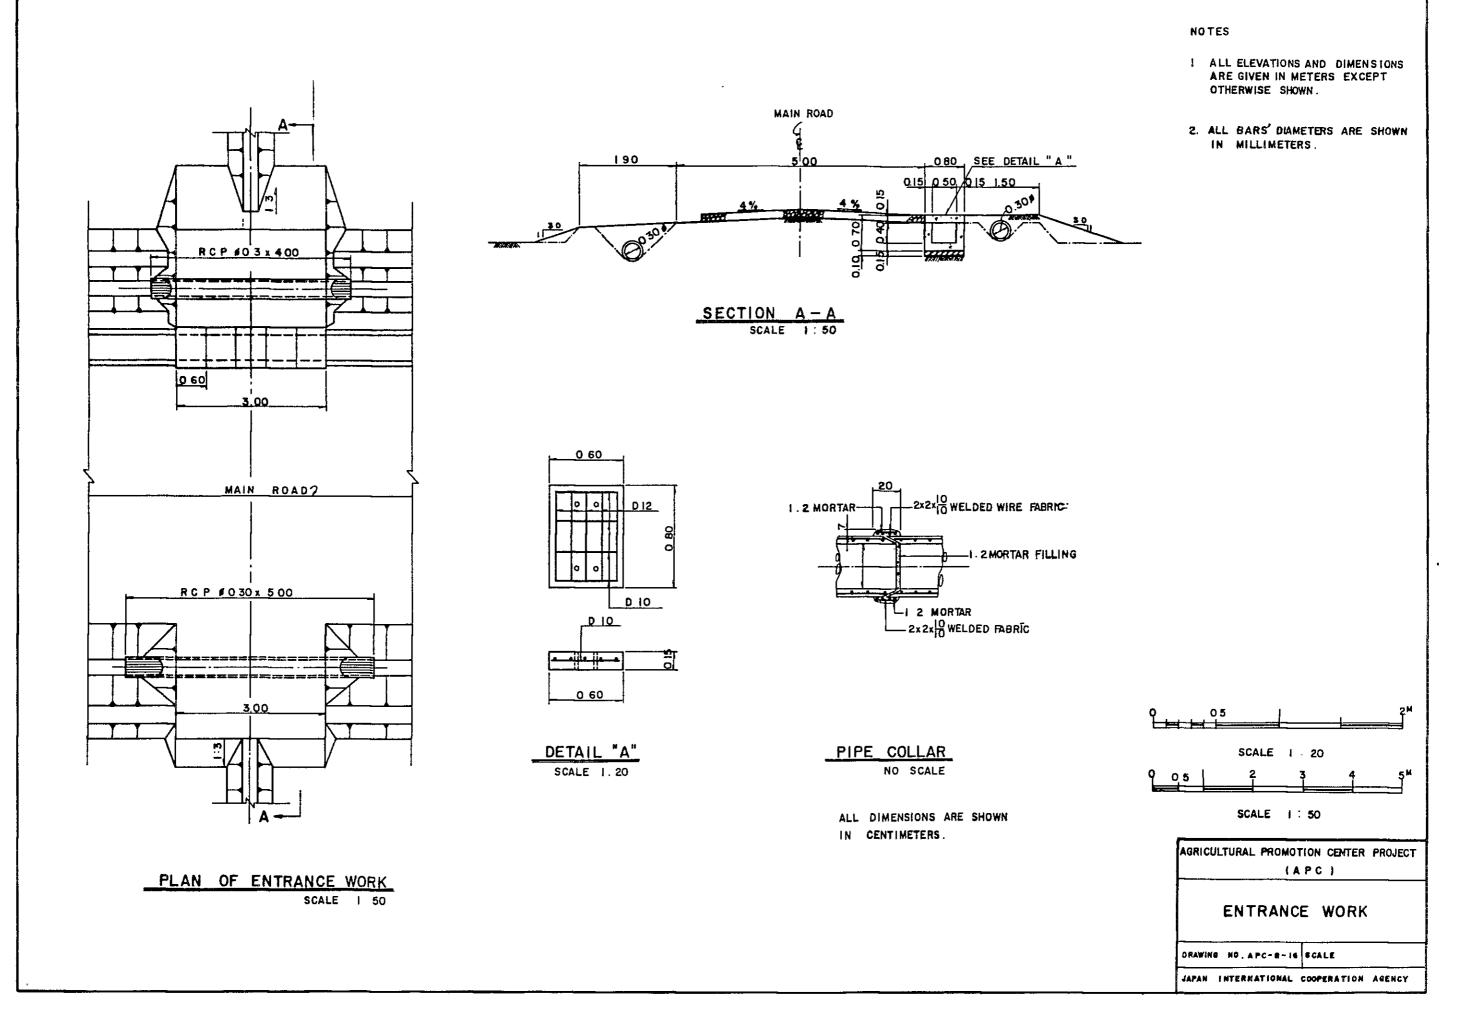

## LIST OF DRAWINGS

| (DAO)       |                                      |  |  |  |
|-------------|--------------------------------------|--|--|--|
| DWG NO.     | TITLE                                |  |  |  |
|             |                                      |  |  |  |
| APC-D-1     | PROPOSED EXPERIMENTAL FARM           |  |  |  |
| APC-D-2     | IRRIGATION FACILITIES                |  |  |  |
| APC-D-3     | PIPE-WORKS AROUND TUBE WELL          |  |  |  |
| APC-D-4     | PUMPING HOUSE                        |  |  |  |
|             |                                      |  |  |  |
| (BILAR)     |                                      |  |  |  |
| APC-B-1     | PLAN OF DIKE PROTECTION & MAIN CANAL |  |  |  |
| APC-B-2     | PLAN OF PROPOSED EXPERIMENTAL FARM   |  |  |  |
| APC-B-3 - 6 | DIVERSION WEIR (1) - (4)             |  |  |  |
| APC-B-7 - 8 | PROFILE OF MAIN CANAL (1) - (2)      |  |  |  |
| APC-B-9     | CANAL & ROAD                         |  |  |  |
| APC-B-10-11 | NATIONAL ROAD CROSSING (1) - (2)     |  |  |  |
| APC-B-12-14 | ROAD CROSSING (TYPE A) - (TYPE C)    |  |  |  |
| APC-B-15    | FARM INLET & FARM OUTLET             |  |  |  |
| APC-B-16    | ENTRANCE WORK                        |  |  |  |
|             |                                      |  |  |  |
| (UBAY)      |                                      |  |  |  |
| APC-U-1     | PROFILE AND TYPICAL SECTION OF DAM   |  |  |  |
| APC-U-2     | PLAN AND PROFILE OF SPILLWAY         |  |  |  |
| APC-U-3     | CROSS SECTION OF SPILLWAY            |  |  |  |
|             |                                      |  |  |  |
|             |                                      |  |  |  |