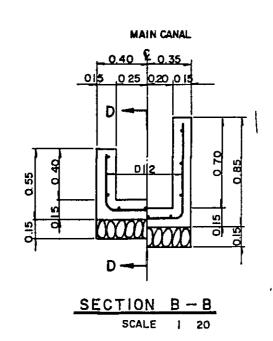

## PLAN OF ROAD CROSSING (TYPE B) SCALE 1.50

SECTION A - A
SCALE 1.50

PIPE COLLAR NO SCALE

SECTION C - C

SECTION D-D SCALE 1:20

## NOTES

- 1. ALL ELEVATIONS AND DIMENSIONS ARE GIVEN IN METERS EXCEPT OTHERWISE SHOWN.
- 2 ALL BARS' DIAMETERS ARE SHOWN IN MILLIMETERS.

AGRICULTURAL PROMOTION CENTER PROJECT
(APC)

ROAD CROSSING (TYPE B)
BILAR