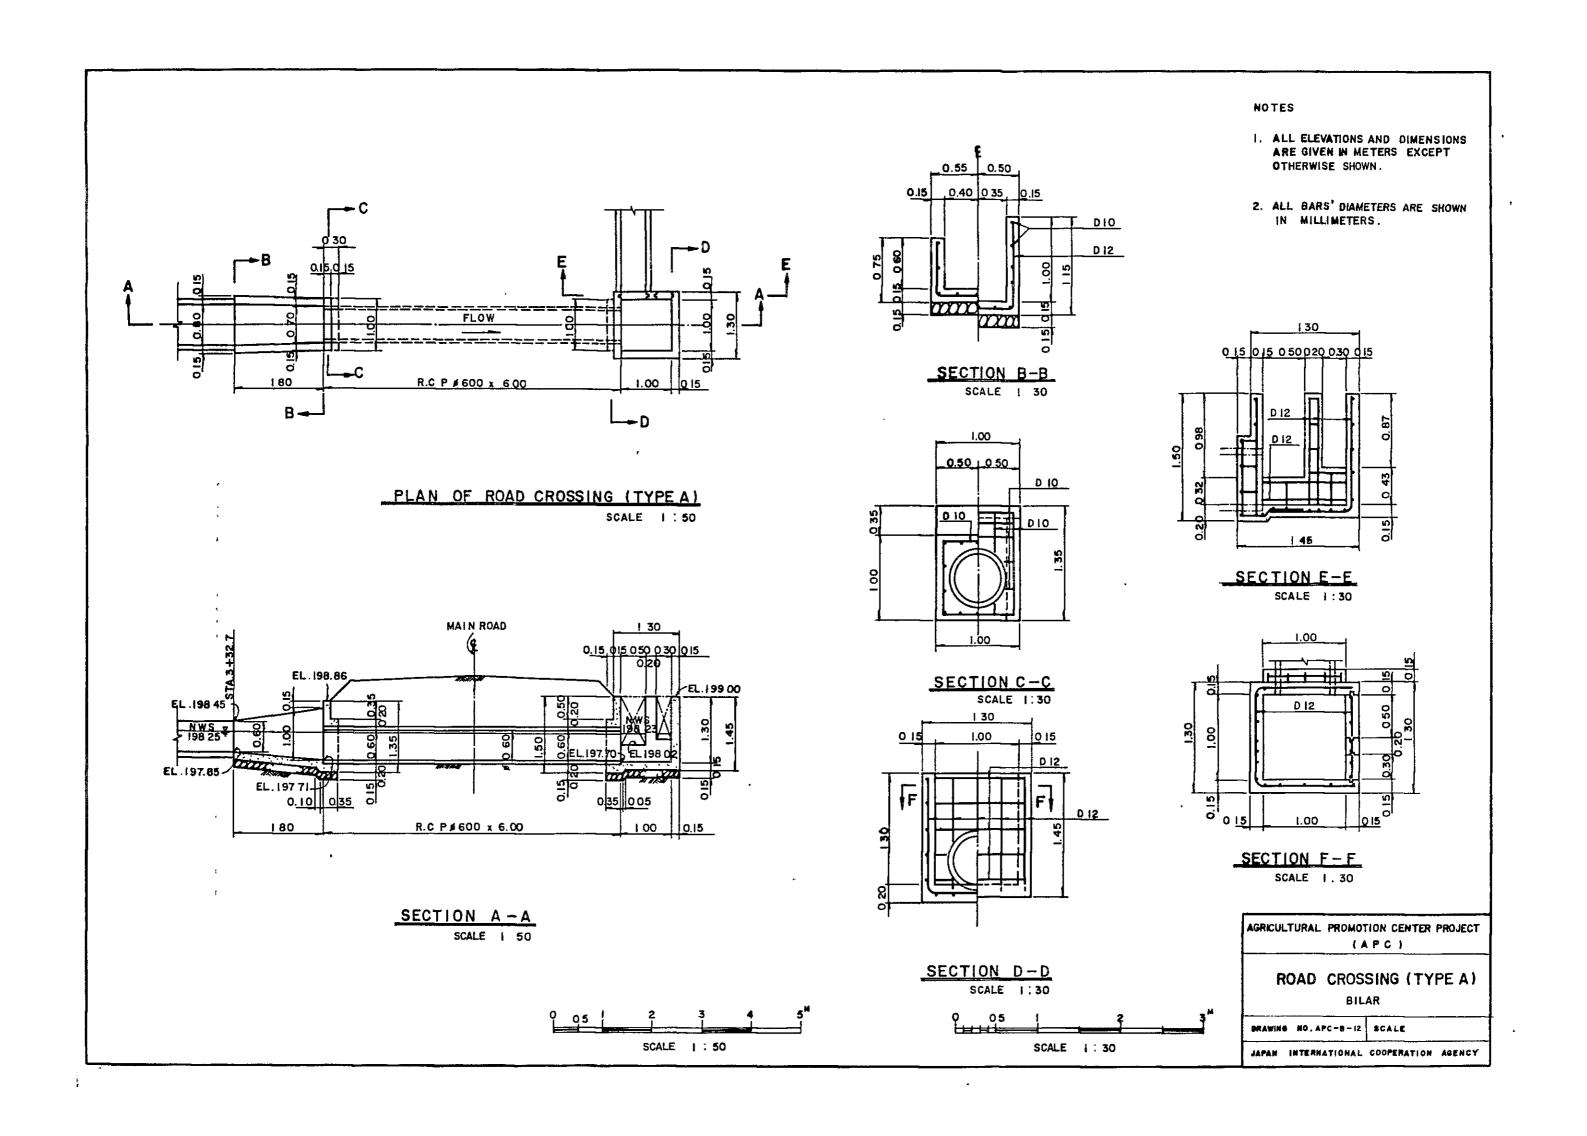

## LIST OF DRAWINGS

| (DAO)       |                                      |  |  |  |
|-------------|--------------------------------------|--|--|--|
| DWG NO.     | TITLE                                |  |  |  |
|             |                                      |  |  |  |
| APC-D-1     | PROPOSED EXPERIMENTAL FARM           |  |  |  |
| APC-D-2     | IRRIGATION FACILITIES                |  |  |  |
| APC-D-3     | PIPE-WORKS AROUND TUBE WELL          |  |  |  |
| APC-D-4     | PUMPING HOUSE                        |  |  |  |
|             |                                      |  |  |  |
| (BILAR)     |                                      |  |  |  |
| APC-B-1     | PLAN OF DIKE PROTECTION & MAIN CANAL |  |  |  |
| APC-B-2     | PLAN OF PROPOSED EXPERIMENTAL FARM   |  |  |  |
| APC-B-3 - 6 | DIVERSION WEIR (1) - (4)             |  |  |  |
| APC-B-7 - 8 | PROFILE OF MAIN CANAL (1) - (2)      |  |  |  |
| APC-B-9     | CANAL & ROAD                         |  |  |  |
| APC-B-10-11 | NATIONAL ROAD CROSSING (1) - (2)     |  |  |  |
| APC-B-12-14 | ROAD CROSSING (TYPE A) - (TYPE C)    |  |  |  |
| APC-B-15    | FARM INLET & FARM OUTLET             |  |  |  |
| APC-B-16    | ENTRANCE WORK                        |  |  |  |
|             |                                      |  |  |  |
| (UBAY)      |                                      |  |  |  |
| APC-U-1     | PROFILE AND TYPICAL SECTION OF DAM   |  |  |  |
| APC-U-2     | PLAN AND PROFILE OF SPILLWAY         |  |  |  |
| APC-U-3     | CROSS SECTION OF SPILLWAY            |  |  |  |
|             |                                      |  |  |  |
|             |                                      |  |  |  |