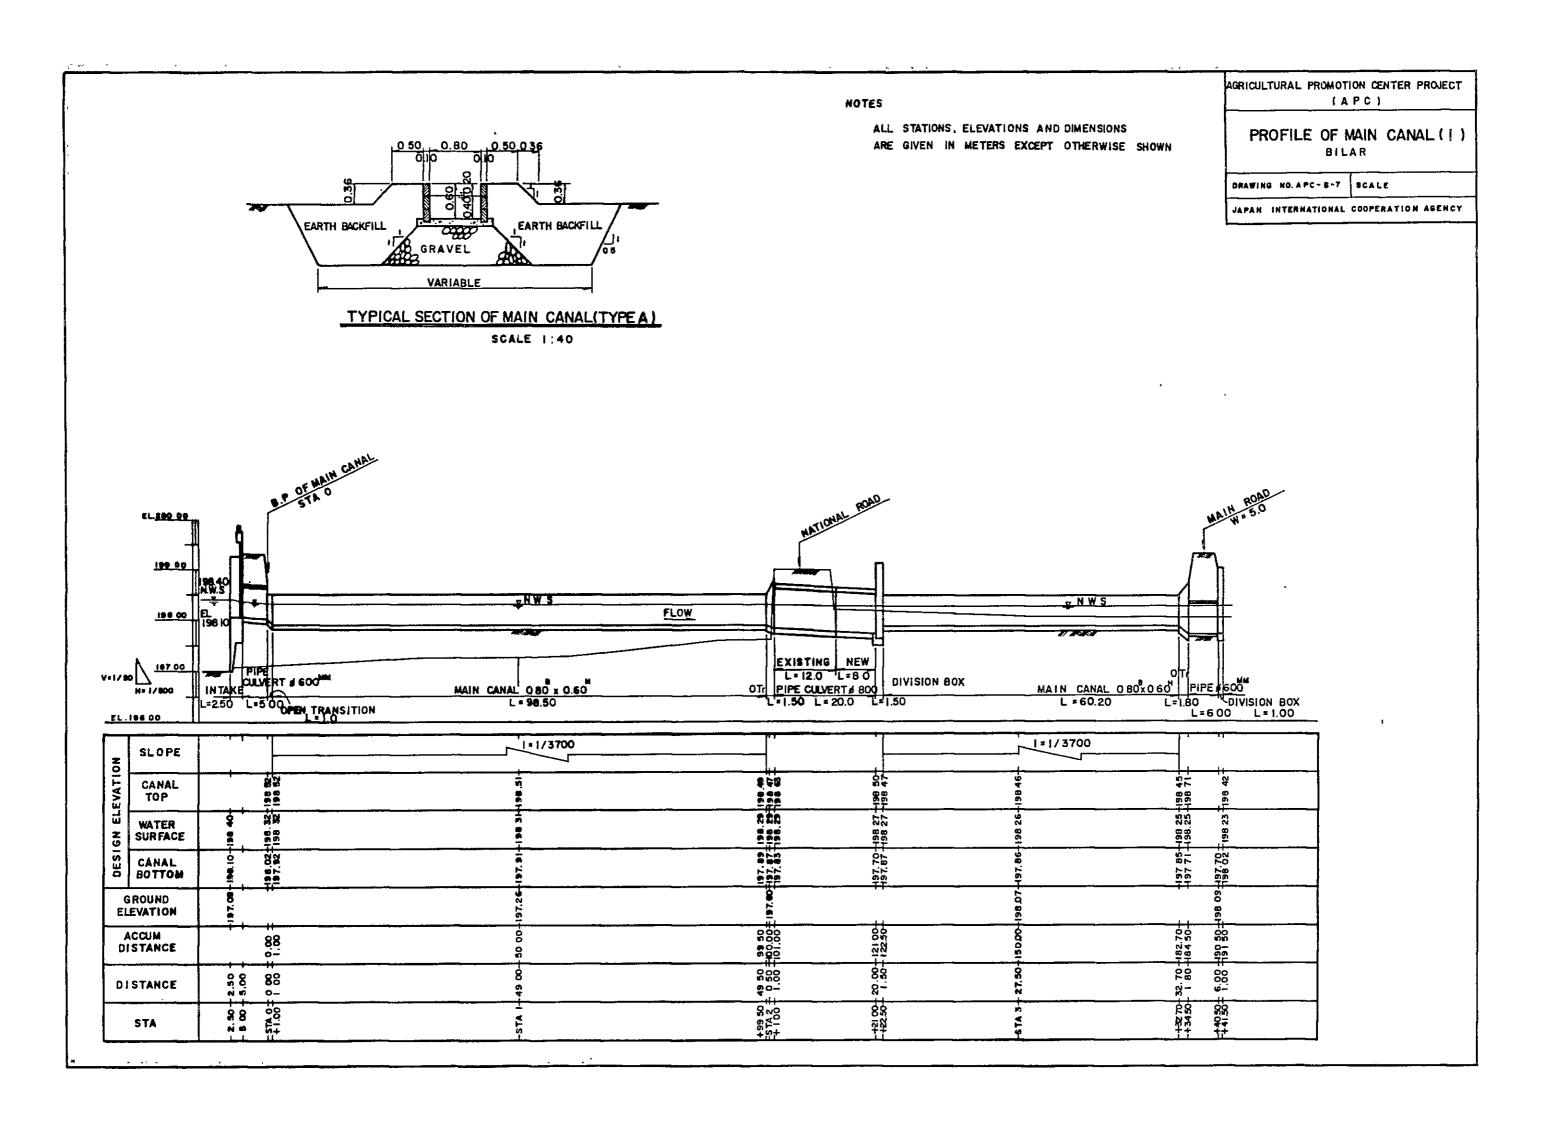

## LIST OF DRAWINGS

| (DAO)       |                                      |  |  |  |
|-------------|--------------------------------------|--|--|--|
| DWG NO.     | TITLE                                |  |  |  |
|             |                                      |  |  |  |
| APC-D-1     | PROPOSED EXPERIMENTAL FARM           |  |  |  |
| APC-D-2     | IRRIGATION FACILITIES                |  |  |  |
| APC-D-3     | PIPE-WORKS AROUND TUBE WELL          |  |  |  |
| APC-D-4     | PUMPING HOUSE                        |  |  |  |
|             |                                      |  |  |  |
| (BILAR)     |                                      |  |  |  |
| APC-B-1     | PLAN OF DIKE PROTECTION & MAIN CANAL |  |  |  |
| APC-B-2     | PLAN OF PROPOSED EXPERIMENTAL FARM   |  |  |  |
| APC-B-3 - 6 | DIVERSION WEIR (1) - (4)             |  |  |  |
| APC-B-7 - 8 | PROFILE OF MAIN CANAL (1) - (2)      |  |  |  |
| APC-B-9     | CANAL & ROAD                         |  |  |  |
| APC-B-10-11 | NATIONAL ROAD CROSSING (1) - (2)     |  |  |  |
| APC-B-12-14 | ROAD CROSSING (TYPE A) - (TYPE C)    |  |  |  |
| APC-B-15    | FARM INLET & FARM OUTLET             |  |  |  |
| APC-B-16    | ENTRANCE WORK                        |  |  |  |
|             |                                      |  |  |  |
| (UBAY)      |                                      |  |  |  |
| APC-U-1     | PROFILE AND TYPICAL SECTION OF DAM   |  |  |  |
| APC-U-2     | PLAN AND PROFILE OF SPILLWAY         |  |  |  |
| APC-U-3     | CROSS SECTION OF SPILLWAY            |  |  |  |
|             |                                      |  |  |  |
|             |                                      |  |  |  |