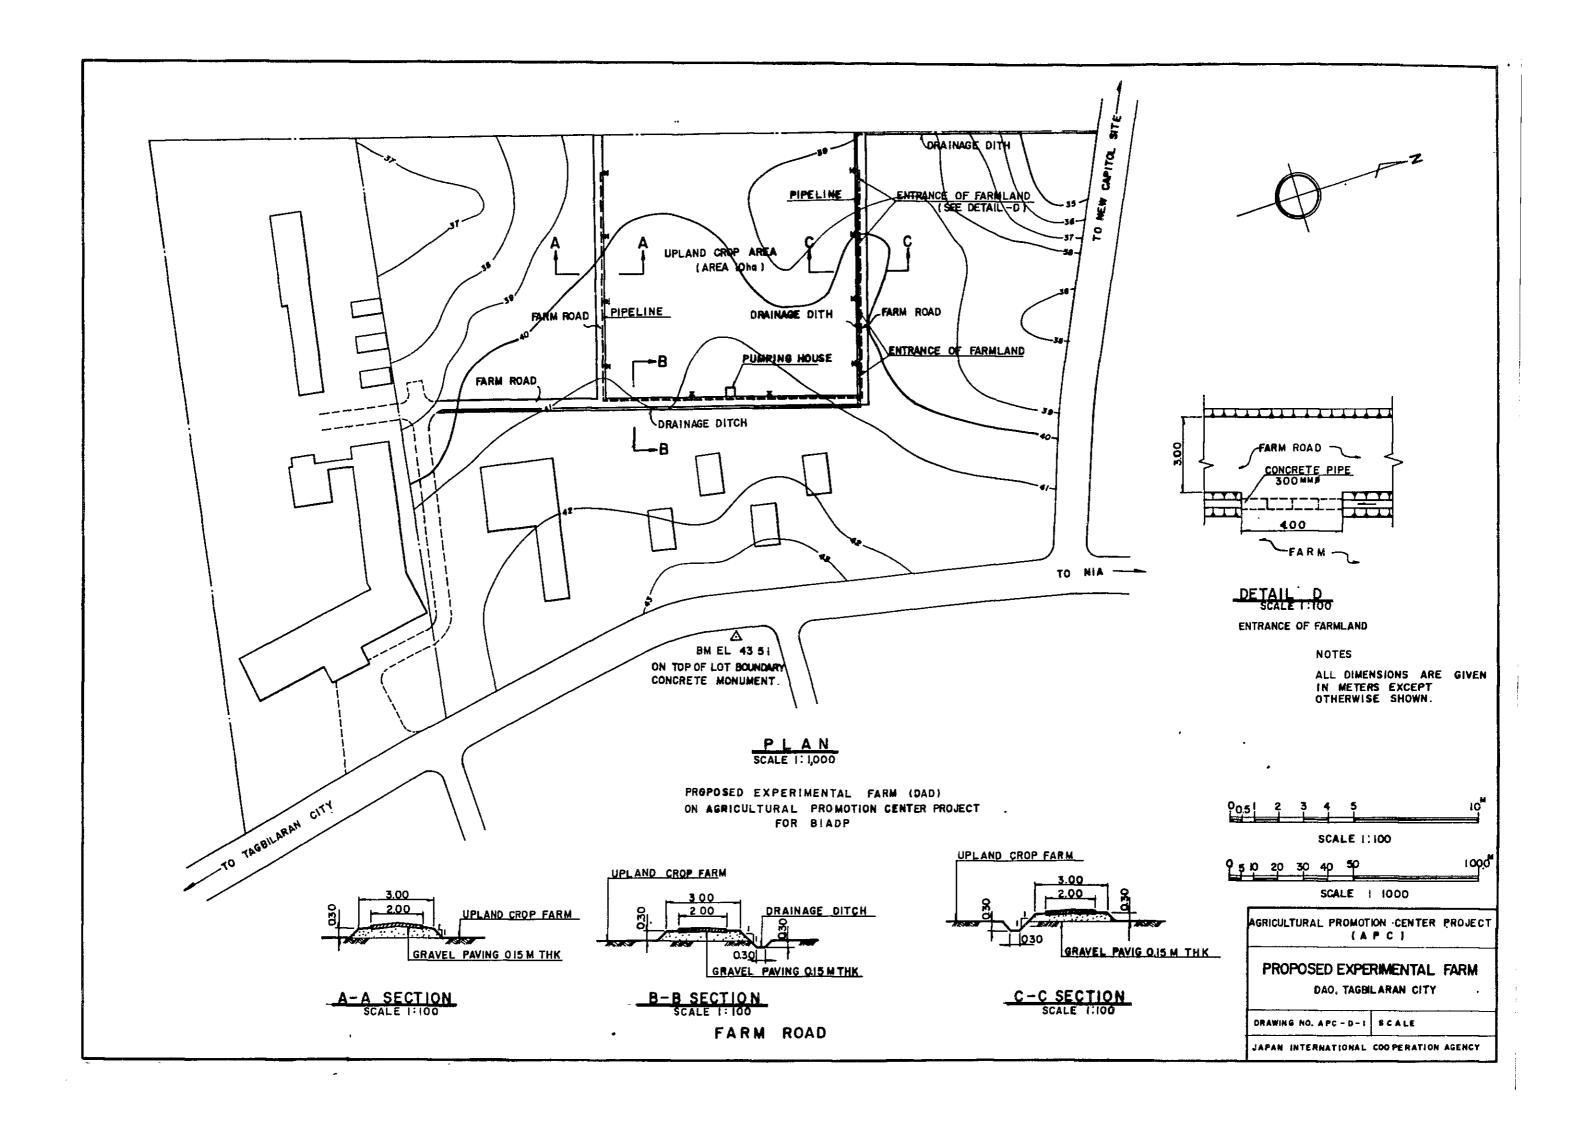

## LIST OF DRAWINGS

| (DAO)       |                                      |  |  |  |
|-------------|--------------------------------------|--|--|--|
| DWG NO.     | TITLE                                |  |  |  |
|             |                                      |  |  |  |
| APC-D-1     | PROPOSED EXPERIMENTAL FARM           |  |  |  |
| APC-D-2     | IRRIGATION FACILITIES                |  |  |  |
| APC-D-3     | PIPE-WORKS AROUND TUBE WELL          |  |  |  |
| APC-D-4     | PUMPING HOUSE                        |  |  |  |
|             |                                      |  |  |  |
| (BILAR)     |                                      |  |  |  |
| APC-B-1     | PLAN OF DIKE PROTECTION & MAIN CANAL |  |  |  |
| APC-B-2     | PLAN OF PROPOSED EXPERIMENTAL FARM   |  |  |  |
| APC-B-3 - 6 | DIVERSION WEIR (1) - (4)             |  |  |  |
| APC-B-7 - 8 | PROFILE OF MAIN CANAL (1) - (2)      |  |  |  |
| APC-B-9     | CANAL & ROAD                         |  |  |  |
| APC-B-10-11 | NATIONAL ROAD CROSSING (1) - (2)     |  |  |  |
| APC-B-12-14 | ROAD CROSSING (TYPE A) - (TYPE C)    |  |  |  |
| APC-B-15    | FARM INLET & FARM OUTLET             |  |  |  |
| APC-B-16    | ENTRANCE WORK                        |  |  |  |
|             |                                      |  |  |  |
| (UBAY)      |                                      |  |  |  |
| APC-U-1     | PROFILE AND TYPICAL SECTION OF DAM   |  |  |  |
| APC-U-2     | PLAN AND PROFILE OF SPILLWAY         |  |  |  |
| APC-U-3     | CROSS SECTION OF SPILLWAY            |  |  |  |
|             |                                      |  |  |  |
|             |                                      |  |  |  |