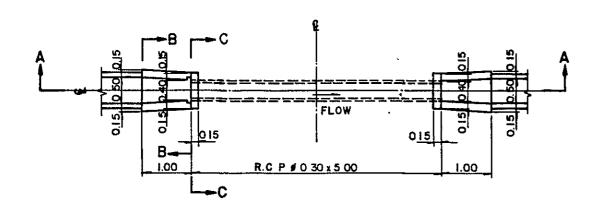

## PLAN OF ROAD CROSSING (TYPE B) SCALE 1.50

SECTION A - A
SCALE 1.50

PIPE COLLAR NO SCALE

SECTION C - C

SECTION D-D SCALE 1:20

## NOTES

- 1. ALL ELEVATIONS AND DIMENSIONS ARE GIVEN IN METERS EXCEPT OTHERWISE SHOWN.
- 2 ALL BARS' DIAMETERS ARE SHOWN IN MILLIMETERS.

AGRICULTURAL PROMOTION CENTER PROJECT
(APC)

ROAD CROSSING (TYPE B)
BILAR

BRAWING NO. APC-B-13 SCALE

JAPAN INTERNATIONAL COOPERATION AGENCY