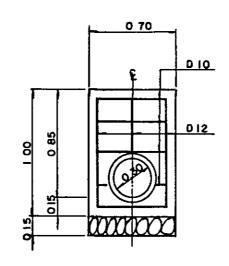

## PLAN OF ROAD CROSSING (TYPE B) SCALE 1.50

SECTION A - A
SCALE 1.50

PIPE COLLAR NO SCALE

SECTION C - C

SECTION D-D SCALE 1:20

## NOTES

- 1. ALL ELEVATIONS AND DIMENSIONS ARE GIVEN IN METERS EXCEPT OTHERWISE SHOWN.
- 2 ALL BARS' DIAMETERS ARE SHOWN IN MILLIMETERS.

AGRICULTURAL PROMOTION CENTER PROJECT
(APC)

ROAD CROSSING (TYPE B)
BILAR