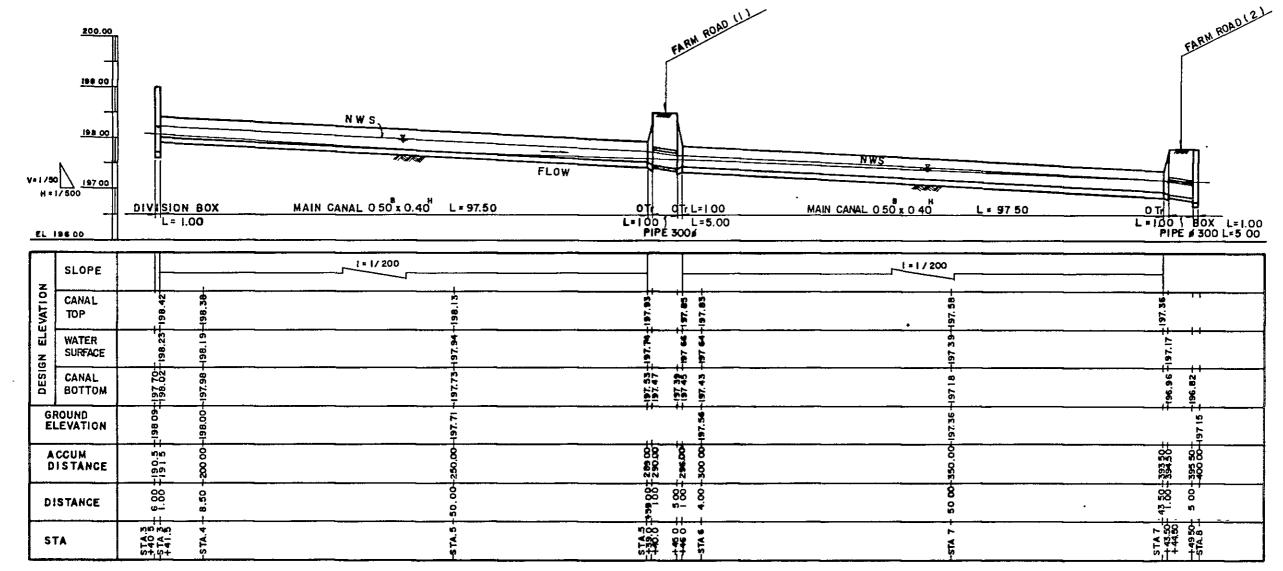

## LIST OF DRAWINGS

| (DAO)       |                                      |  |  |  |
|-------------|--------------------------------------|--|--|--|
| DWG NO.     | TITLE                                |  |  |  |
|             |                                      |  |  |  |
| APC-D-1     | PROPOSED EXPERIMENTAL FARM           |  |  |  |
| APC-D-2     | IRRIGATION FACILITIES                |  |  |  |
| APC-D-3     | PIPE-WORKS AROUND TUBE WELL          |  |  |  |
| APC-D-4     | PUMPING HOUSE                        |  |  |  |
|             |                                      |  |  |  |
| (BILAR)     |                                      |  |  |  |
| APC-B-1     | PLAN OF DIKE PROTECTION & MAIN CANAL |  |  |  |
| APC-B-2     | PLAN OF PROPOSED EXPERIMENTAL FARM   |  |  |  |
| APC-B-3 - 6 | DIVERSION WEIR (1) - (4)             |  |  |  |
| APC-B-7 - 8 | PROFILE OF MAIN CANAL (1) - (2)      |  |  |  |
| APC-B-9     | CANAL & ROAD                         |  |  |  |
| APC-B-10-11 | NATIONAL ROAD CROSSING (1) - (2)     |  |  |  |
| APC-B-12-14 | ROAD CROSSING (TYPE A) - (TYPE C)    |  |  |  |
| APC-B-15    | FARM INLET & FARM OUTLET             |  |  |  |
| APC-B-16    | ENTRANCE WORK                        |  |  |  |
|             |                                      |  |  |  |
| (UBAY)      |                                      |  |  |  |
| APC-U-1     | PROFILE AND TYPICAL SECTION OF DAM   |  |  |  |
| APC-U-2     | PLAN AND PROFILE OF SPILLWAY         |  |  |  |
| APC-U-3     | CROSS SECTION OF SPILLWAY            |  |  |  |
|             |                                      |  |  |  |
|             |                                      |  |  |  |