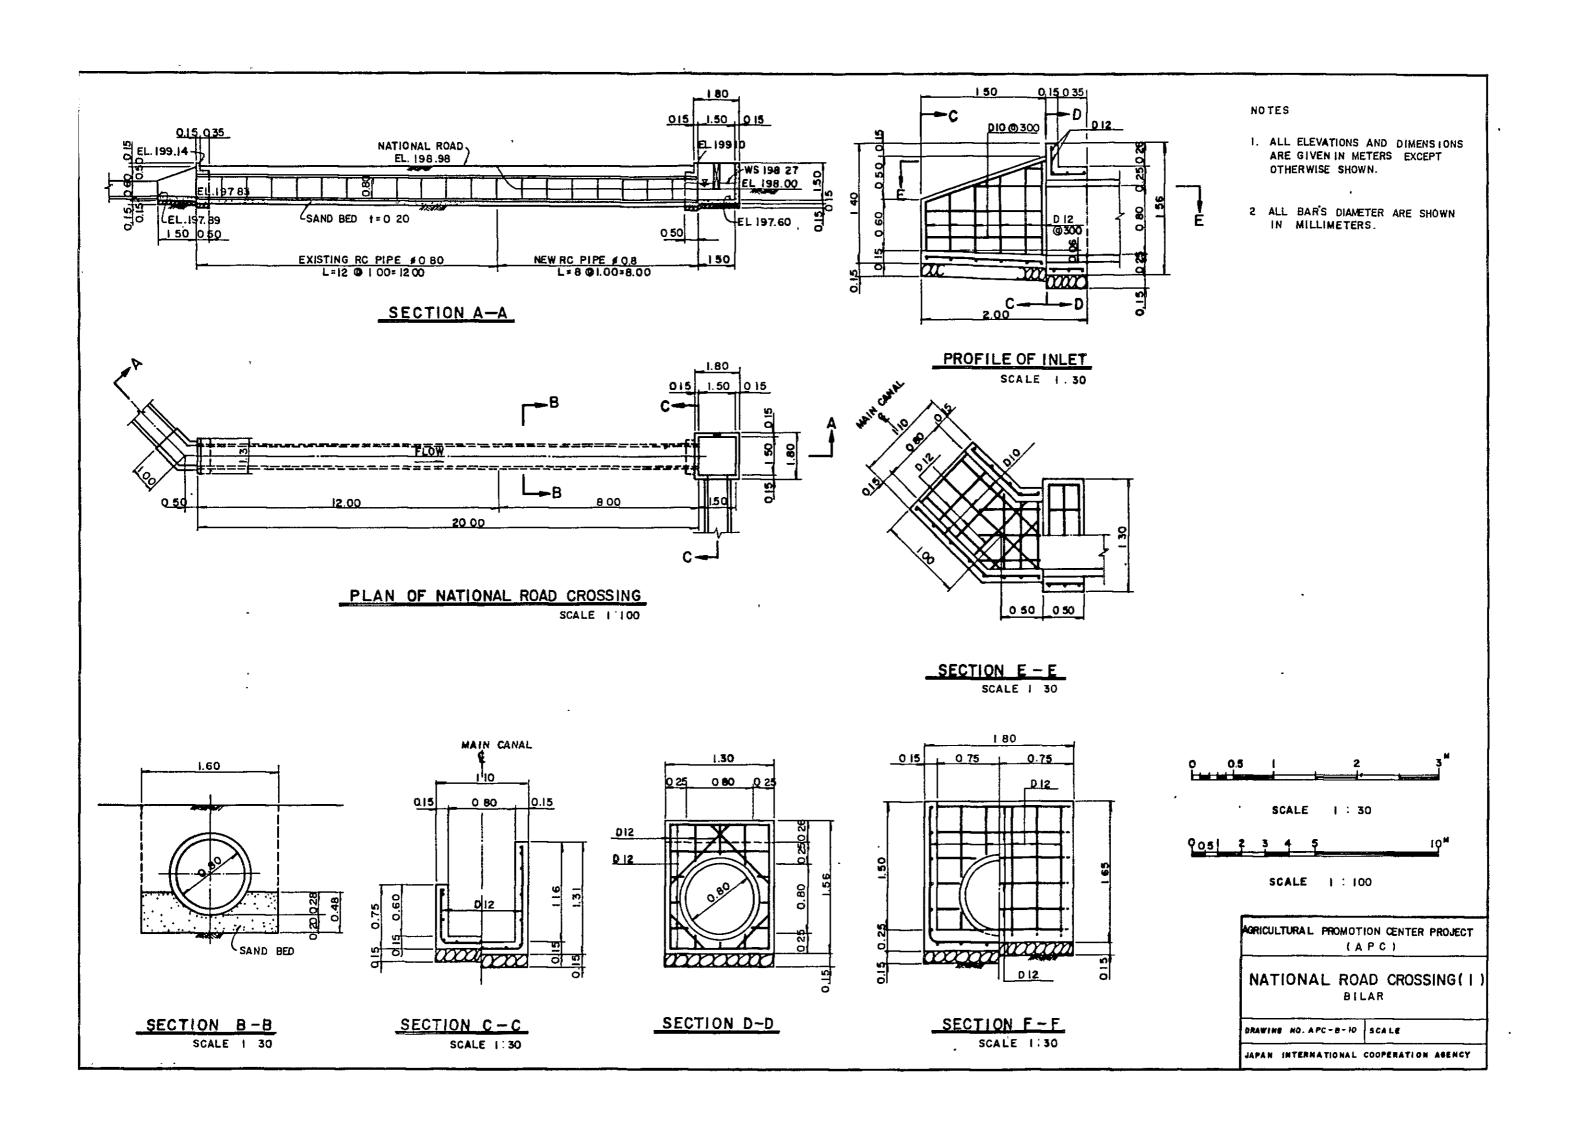

## LIST OF DRAWINGS

| (DAO)       |                                      |  |  |  |
|-------------|--------------------------------------|--|--|--|
| DWG NO.     | TITLE                                |  |  |  |
|             |                                      |  |  |  |
| APC-D-1     | PROPOSED EXPERIMENTAL FARM           |  |  |  |
| APC-D-2     | IRRIGATION FACILITIES                |  |  |  |
| APC-D-3     | PIPE-WORKS AROUND TUBE WELL          |  |  |  |
| APC-D-4     | PUMPING HOUSE                        |  |  |  |
|             |                                      |  |  |  |
| (BILAR)     |                                      |  |  |  |
| APC-B-1     | PLAN OF DIKE PROTECTION & MAIN CANAL |  |  |  |
| APC-B-2     | PLAN OF PROPOSED EXPERIMENTAL FARM   |  |  |  |
| APC-B-3 - 6 | DIVERSION WEIR (1) - (4)             |  |  |  |
| APC-B-7 - 8 | PROFILE OF MAIN CANAL (1) - (2)      |  |  |  |
| APC-B-9     | CANAL & ROAD                         |  |  |  |
| APC-B-10-11 | NATIONAL ROAD CROSSING (1) - (2)     |  |  |  |
| APC-B-12-14 | ROAD CROSSING (TYPE A) - (TYPE C)    |  |  |  |
| APC-B-15    | FARM INLET & FARM OUTLET             |  |  |  |
| APC-B-16    | ENTRANCE WORK                        |  |  |  |
|             |                                      |  |  |  |
| (UBAY)      |                                      |  |  |  |
| APC-U-1     | PROFILE AND TYPICAL SECTION OF DAM   |  |  |  |
| APC-U-2     | PLAN AND PROFILE OF SPILLWAY         |  |  |  |
| APC-U-3     | CROSS SECTION OF SPILLWAY            |  |  |  |
|             |                                      |  |  |  |
|             |                                      |  |  |  |