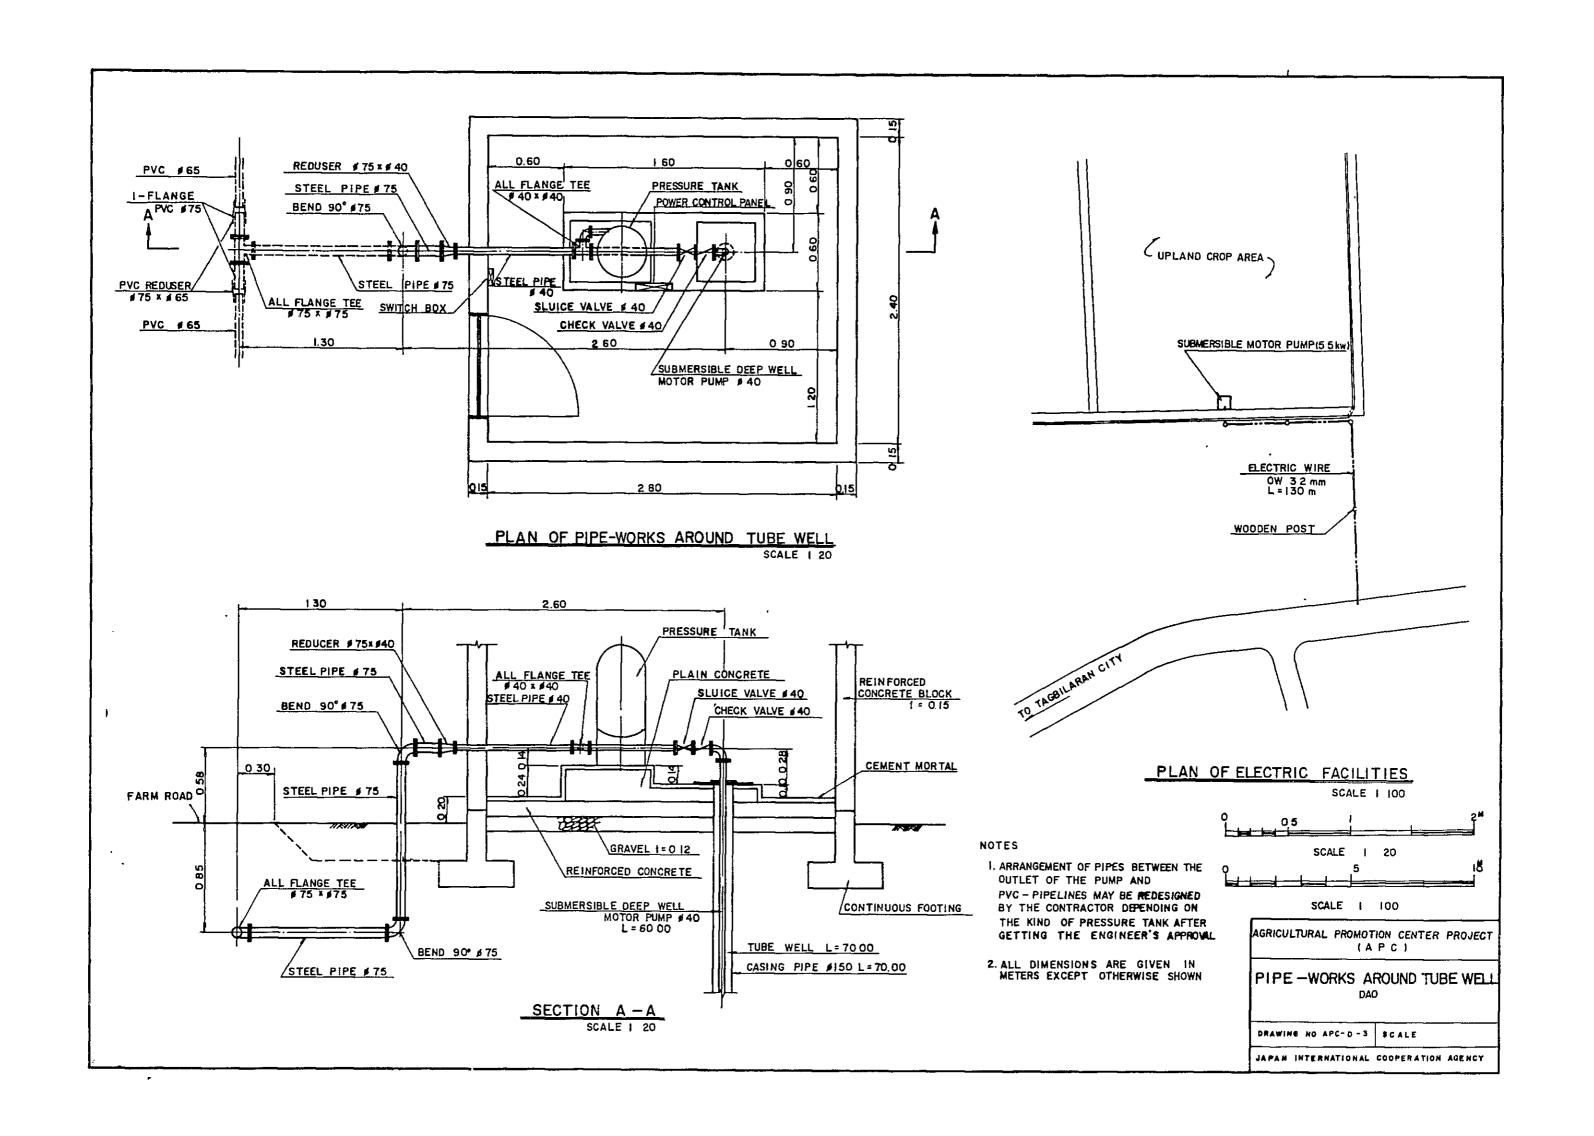

## LIST OF DRAWINGS

| (DAO)       |                                      |  |  |  |
|-------------|--------------------------------------|--|--|--|
| DWG NO.     | TITLE                                |  |  |  |
|             |                                      |  |  |  |
| APC-D-1     | PROPOSED EXPERIMENTAL FARM           |  |  |  |
| APC-D-2     | IRRIGATION FACILITIES                |  |  |  |
| APC-D-3     | PIPE-WORKS AROUND TUBE WELL          |  |  |  |
| APC-D-4     | PUMPING HOUSE                        |  |  |  |
|             |                                      |  |  |  |
| (BILAR)     |                                      |  |  |  |
| APC-B-1     | PLAN OF DIKE PROTECTION & MAIN CANAL |  |  |  |
| APC-B-2     | PLAN OF PROPOSED EXPERIMENTAL FARM   |  |  |  |
| APC-B-3 - 6 | DIVERSION WEIR (1) - (4)             |  |  |  |
| APC-B-7 - 8 | PROFILE OF MAIN CANAL (1) - (2)      |  |  |  |
| APC-B-9     | CANAL & ROAD                         |  |  |  |
| APC-B-10-11 | NATIONAL ROAD CROSSING (1) - (2)     |  |  |  |
| APC-B-12-14 | ROAD CROSSING (TYPE A) - (TYPE C)    |  |  |  |
| APC-B-15    | FARM INLET & FARM OUTLET             |  |  |  |
| APC-B-16    | ENTRANCE WORK                        |  |  |  |
|             |                                      |  |  |  |
| (UBAY)      |                                      |  |  |  |
| APC-U-1     | PROFILE AND TYPICAL SECTION OF DAM   |  |  |  |
| APC-U-2     | PLAN AND PROFILE OF SPILLWAY         |  |  |  |
| APC-U-3     | CROSS SECTION OF SPILLWAY            |  |  |  |
|             |                                      |  |  |  |
|             |                                      |  |  |  |