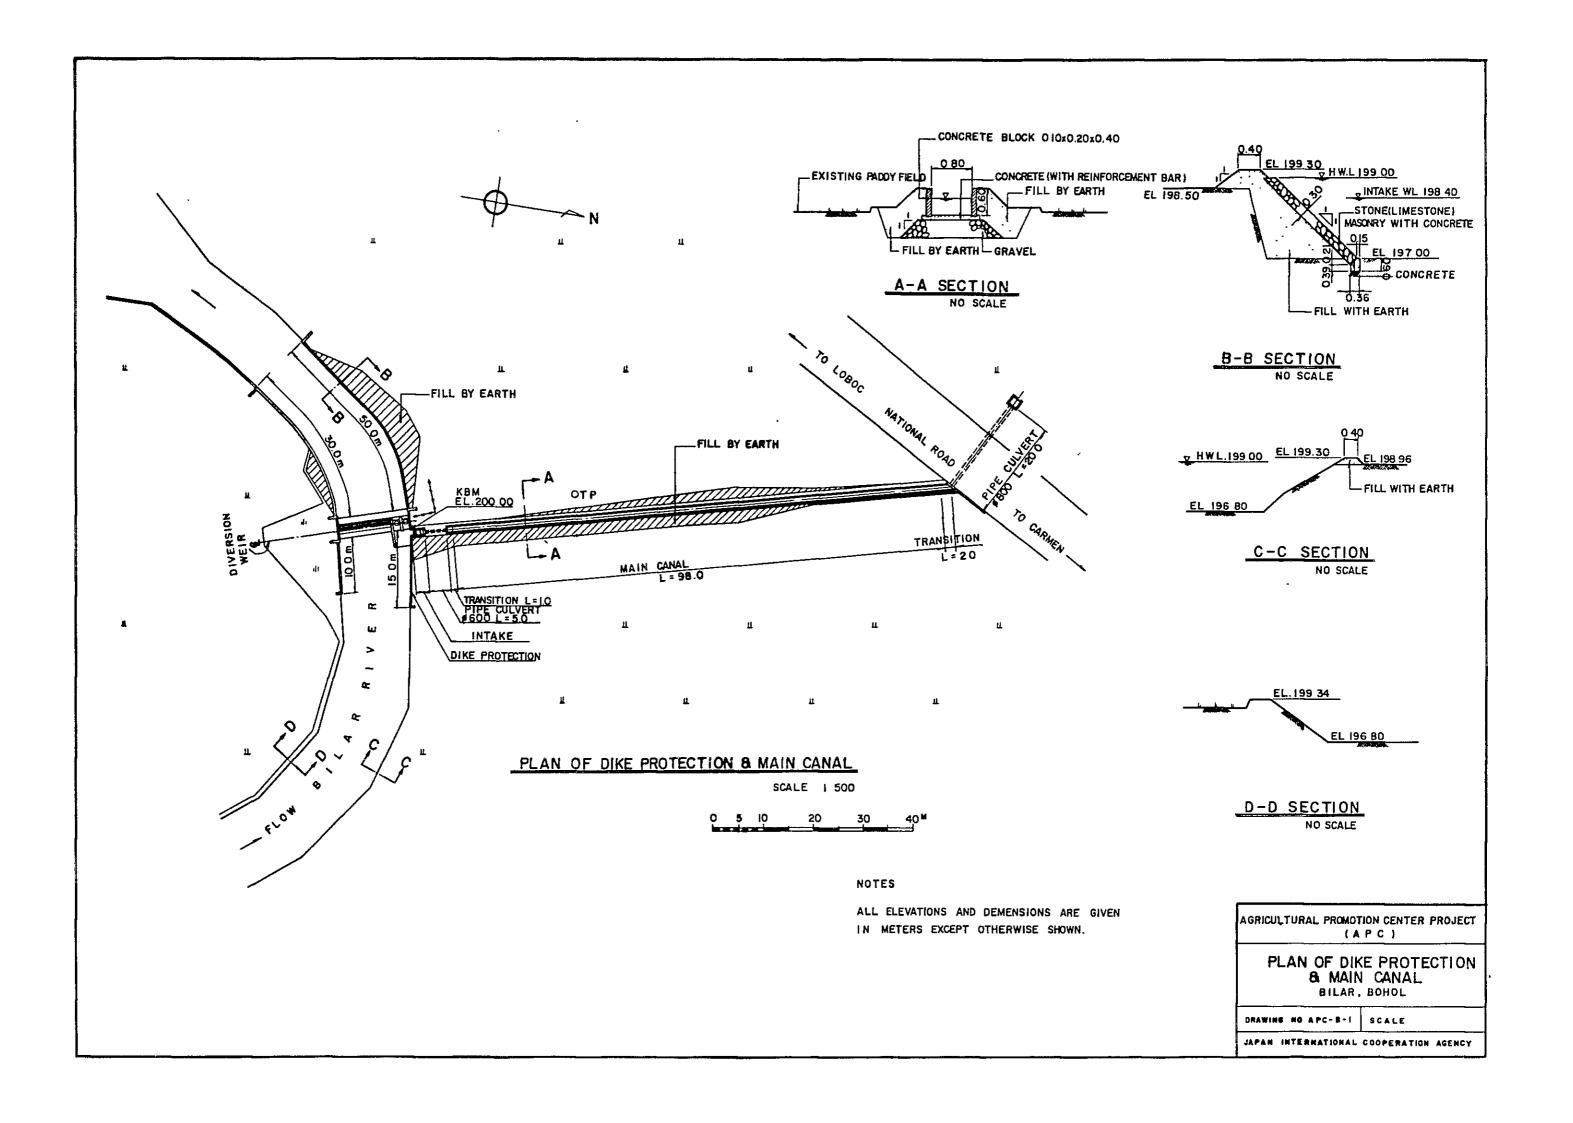

## LIST OF DRAWINGS

| (DAO)       |                                      |  |  |  |
|-------------|--------------------------------------|--|--|--|
| DWG NO.     | TITLE                                |  |  |  |
|             |                                      |  |  |  |
| APC-D-1     | PROPOSED EXPERIMENTAL FARM           |  |  |  |
| APC-D-2     | IRRIGATION FACILITIES                |  |  |  |
| APC-D-3     | PIPE-WORKS AROUND TUBE WELL          |  |  |  |
| APC-D-4     | PUMPING HOUSE                        |  |  |  |
|             |                                      |  |  |  |
| (BILAR)     |                                      |  |  |  |
| APC-B-1     | PLAN OF DIKE PROTECTION & MAIN CANAL |  |  |  |
| APC-B-2     | PLAN OF PROPOSED EXPERIMENTAL FARM   |  |  |  |
| APC-B-3 - 6 | DIVERSION WEIR (1) - (4)             |  |  |  |
| APC-B-7 - 8 | PROFILE OF MAIN CANAL (1) - (2)      |  |  |  |
| APC-B-9     | CANAL & ROAD                         |  |  |  |
| APC-B-10-11 | NATIONAL ROAD CROSSING (1) - (2)     |  |  |  |
| APC-B-12-14 | ROAD CROSSING (TYPE A) - (TYPE C)    |  |  |  |
| APC-B-15    | FARM INLET & FARM OUTLET             |  |  |  |
| APC-B-16    | ENTRANCE WORK                        |  |  |  |
|             |                                      |  |  |  |
| (UBAY)      |                                      |  |  |  |
| APC-U-1     | PROFILE AND TYPICAL SECTION OF DAM   |  |  |  |
| APC-U-2     | PLAN AND PROFILE OF SPILLWAY         |  |  |  |
| APC-U-3     | CROSS SECTION OF SPILLWAY            |  |  |  |
|             |                                      |  |  |  |
|             |                                      |  |  |  |