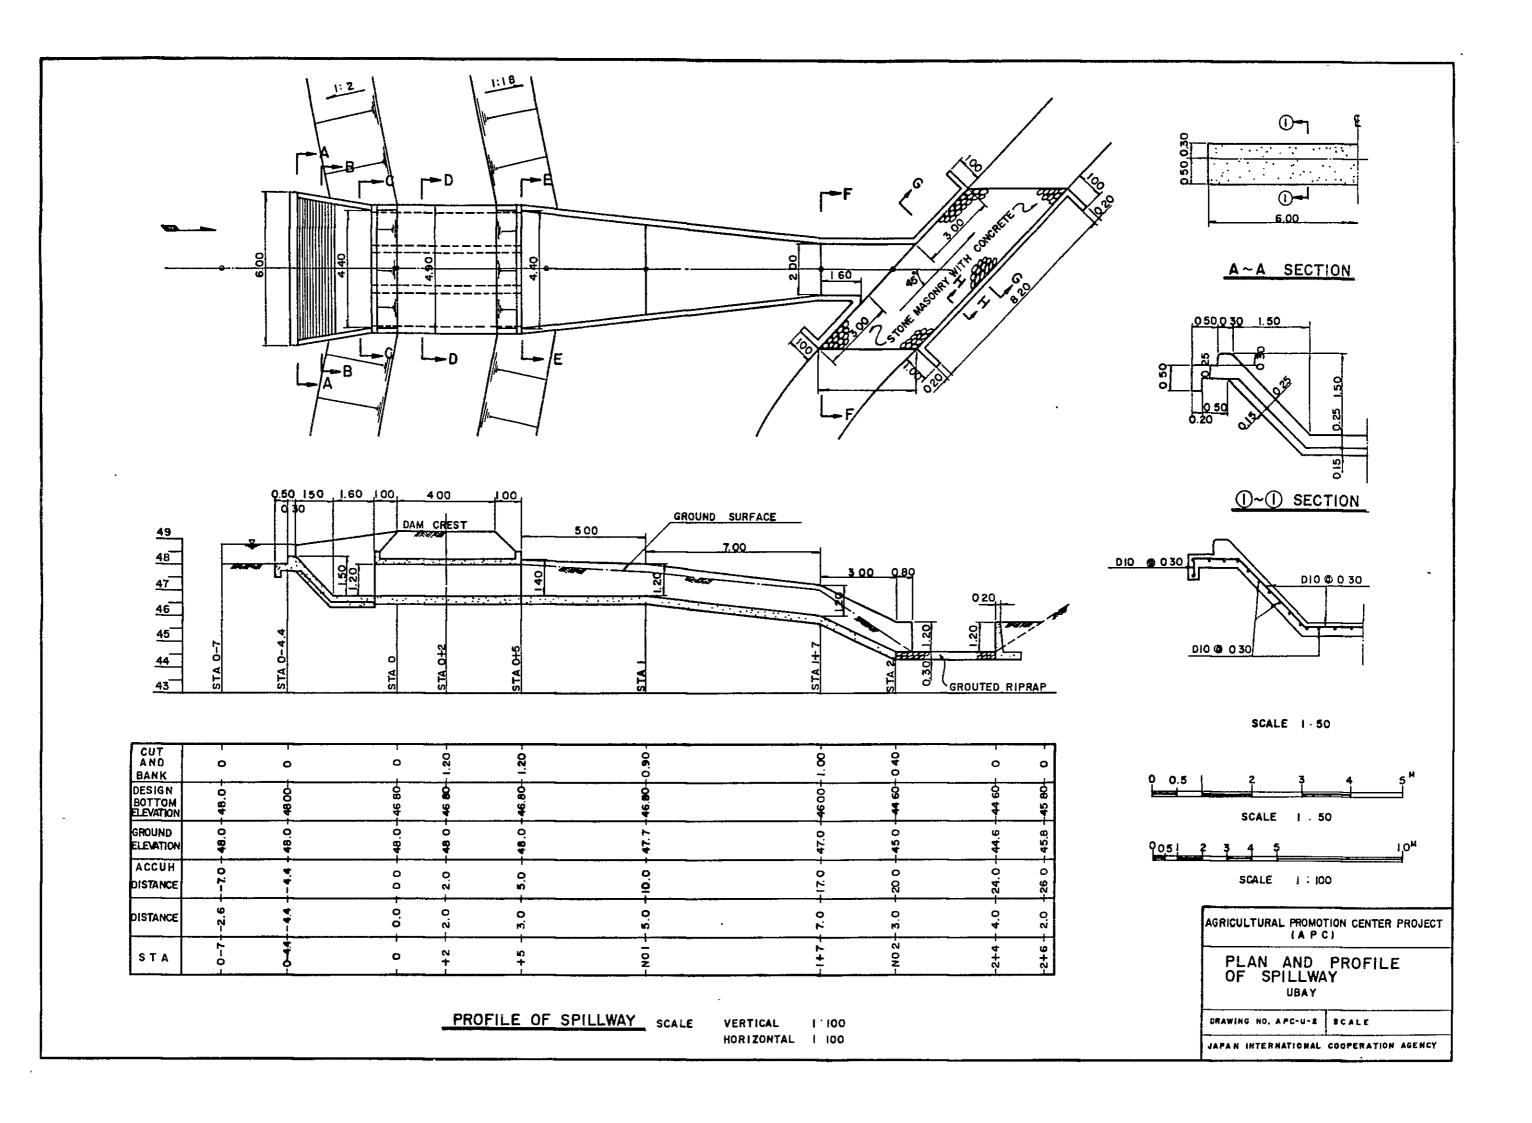

## LIST OF DRAWINGS

| (DAO)       |                                      |  |  |  |
|-------------|--------------------------------------|--|--|--|
| DWG NO.     | TITLE                                |  |  |  |
|             |                                      |  |  |  |
| APC-D-1     | PROPOSED EXPERIMENTAL FARM           |  |  |  |
| APC-D-2     | IRRIGATION FACILITIES                |  |  |  |
| APC-D-3     | PIPE-WORKS AROUND TUBE WELL          |  |  |  |
| APC-D-4     | PUMPING HOUSE                        |  |  |  |
|             |                                      |  |  |  |
| (BILAR)     |                                      |  |  |  |
| APC-B-1     | PLAN OF DIKE PROTECTION & MAIN CANAL |  |  |  |
| APC-B-2     | PLAN OF PROPOSED EXPERIMENTAL FARM   |  |  |  |
| APC-B-3 - 6 | DIVERSION WEIR (1) - (4)             |  |  |  |
| APC-B-7 - 8 | PROFILE OF MAIN CANAL (1) - (2)      |  |  |  |
| APC-B-9     | CANAL & ROAD                         |  |  |  |
| APC-B-10-11 | NATIONAL ROAD CROSSING (1) - (2)     |  |  |  |
| APC-B-12-14 | ROAD CROSSING (TYPE A) - (TYPE C)    |  |  |  |
| APC-B-15    | FARM INLET & FARM OUTLET             |  |  |  |
| APC-B-16    | ENTRANCE WORK                        |  |  |  |
|             |                                      |  |  |  |
| (UBAY)      |                                      |  |  |  |
| APC-U-1     | PROFILE AND TYPICAL SECTION OF DAM   |  |  |  |
| APC-U-2     | PLAN AND PROFILE OF SPILLWAY         |  |  |  |
| APC-U-3     | CROSS SECTION OF SPILLWAY            |  |  |  |
|             |                                      |  |  |  |
|             |                                      |  |  |  |