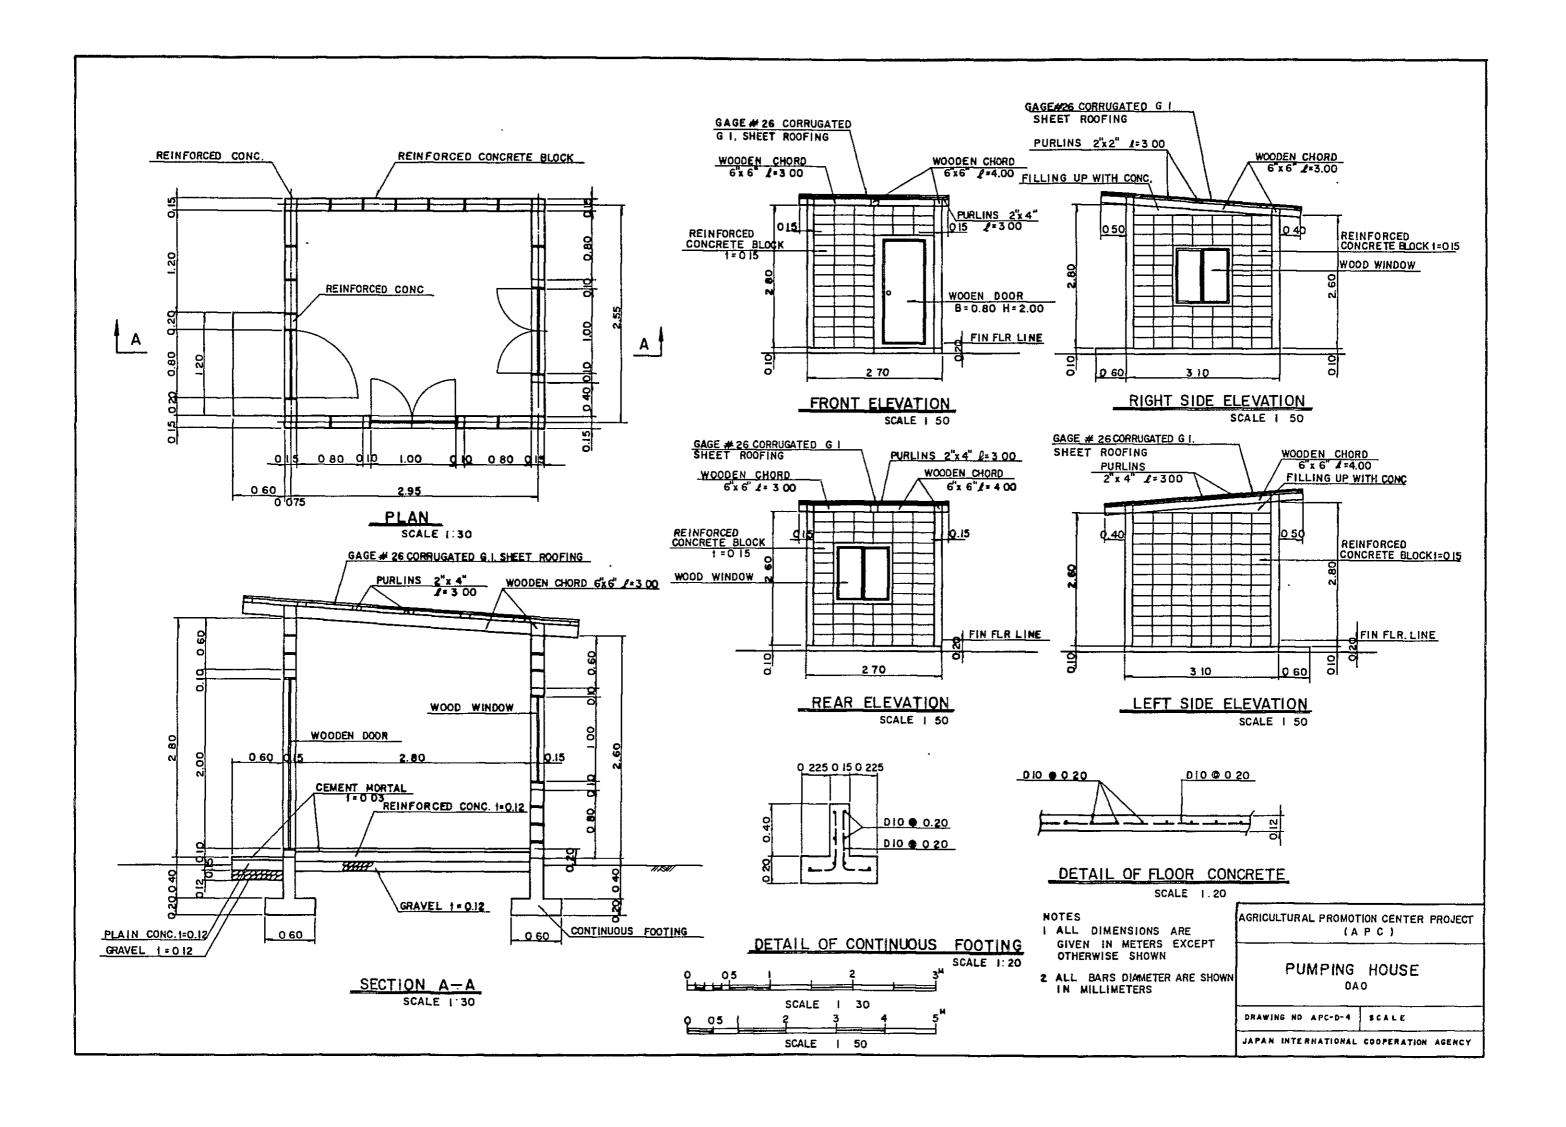

## LIST OF DRAWINGS

| (DAO)       |                                      |  |  |  |
|-------------|--------------------------------------|--|--|--|
| DWG NO.     | TITLE                                |  |  |  |
|             |                                      |  |  |  |
| APC-D-1     | PROPOSED EXPERIMENTAL FARM           |  |  |  |
| APC-D-2     | IRRIGATION FACILITIES                |  |  |  |
| APC-D-3     | PIPE-WORKS AROUND TUBE WELL          |  |  |  |
| APC-D-4     | PUMPING HOUSE                        |  |  |  |
|             |                                      |  |  |  |
| (BILAR)     |                                      |  |  |  |
| APC-B-1     | PLAN OF DIKE PROTECTION & MAIN CANAL |  |  |  |
| APC-B-2     | PLAN OF PROPOSED EXPERIMENTAL FARM   |  |  |  |
| APC-B-3 - 6 | DIVERSION WEIR (1) - (4)             |  |  |  |
| APC-B-7 - 8 | PROFILE OF MAIN CANAL (1) - (2)      |  |  |  |
| APC-B-9     | CANAL & ROAD                         |  |  |  |
| APC-B-10-11 | NATIONAL ROAD CROSSING (1) - (2)     |  |  |  |
| APC-B-12-14 | ROAD CROSSING (TYPE A) - (TYPE C)    |  |  |  |
| APC-B-15    | FARM INLET & FARM OUTLET             |  |  |  |
| APC-B-16    | ENTRANCE WORK                        |  |  |  |
|             |                                      |  |  |  |
| (UBAY)      |                                      |  |  |  |
| APC-U-1     | PROFILE AND TYPICAL SECTION OF DAM   |  |  |  |
| APC-U-2     | PLAN AND PROFILE OF SPILLWAY         |  |  |  |
| APC-U-3     | CROSS SECTION OF SPILLWAY            |  |  |  |
|             |                                      |  |  |  |
|             |                                      |  |  |  |