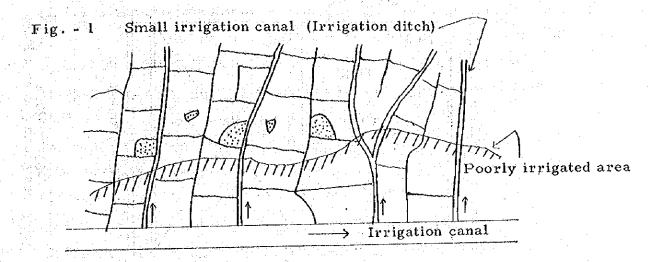

es of land levelling, and type of farm management. From the economical viewpoint, the width of plot (short side of plot) should be taken in parallel with the direction of topographical inclination. The plots should provide the irrigation and drainage ditches and farm road along its width sides.
- The farm land block is those lands consisting of several pieces of plots and bounded by farm roads, irrigation and drainage canals.

  The farm land block is formed in due consideration of the general topographical conditions of the area, existing irrigation and drainage system, location of farm roads, etc. The long side of

the said block has 300-600 m length in the permissible range of the irrigation ditch, and the short side has 100 m - 150 m for facilitating the elimination of surface water.



Fig. - 2 Improvement of land levelling will enable to increase paddy yield Improvement of irrigation canal will increase paddy yield.



Fig. - 3 Emabankment with excavated earth





- iv) The farming block, consisting of more than two farm land blocks, has a largest acreage being bounded by farm roads.
- v) The trunk farm roads with two trafic lanes in principle should be arranged in carefully studying the inter-relation among the farms, storage, processing and distribution systems, location of villages, and existing roads.
- vi) The branch farm roads are provided along the width of plots and their interval will be determined by the size of the plots.

  The connecting farm roads will be constructed to link the branch farm roads with each other.
- vii) As a general rule, the irrigation