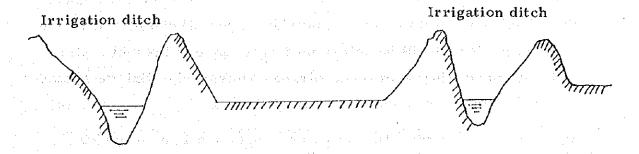

al inclination. The plots should provide the irrigation and drainage ditches and farm road along its width sides.
- The farm land block is those lands consisting of several pieces of plots and bounded by farm roads, irrigation and drainage canals.

  The farm land block is formed in due consideration of the general topographical conditions of the area, existing irrigation and drainage system, location of farm roads, etc. The long side of

the said block has 300-600 m length in the permissible range of the irrigation ditch, and the short side has 100 m - 150 m for facilitating the elimination of surface water.



Fig. - 2 Improvement of land levelling will enable to increase paddy yield Improvement of irrigation canal will increase paddy yield.



Fig. - 3 Emabankment with excavated earth





- iv) The farming block, consisting of more than two farm land blocks, has a largest acreage being bounded by farm roads.
- v) The trunk farm roads with two trafic lanes in principle should be arranged in carefully studying the inter-relation among the farms, storage, processing and distribution systems, location of villages, and existing roads.
- vi) The branch farm roads are provided along the width of plots and their interval will be determined by the size of the plots.

  The connecting farm roads will be constructed to link the branch farm roads with each other.
- vii) As a general rule, the irrigation canals should be provided separately from the drainage canals so that the water management can be conducted independently in every plot in possibly avoiding the direct diversion fro