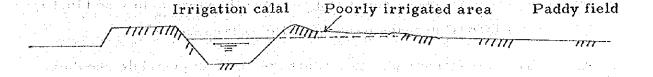

in parallel with the direction of topographical inclination. The plots should provide the irrigation and drainage ditches and farm road along its width sides.
- The farm land block is those lands consisting of several pieces of plots and bounded by farm roads, irrigation and drainage canals.

  The farm land block is formed in due consideration of the general topographical conditions of the area, existing irrigation and drainage system, location of farm roads, etc. The long side of

the said block has 300-600 m length in the permissible range of the irrigation ditch, and the short side has 100 m - 150 m for facilitating the elimination of surface water.



Fig. - 2 Improvement of land levelling will enable to increase paddy yield Improvement of irrigation canal will increase paddy yield.



Fig. - 3 Emabankment with excavated earth





- iv) The farming block, consisting of more than two farm land blocks, has a largest acreage being bounded by farm roads.
- v) The trunk farm roads with two trafic lanes in principle should be arranged in carefully studying the inter-relation among the farms, storage, processing and distribution systems, location of villages, and existing roads.
- vi) The branch farm roads are provided along the width of plots and their interval will be determined by the size of the plots.

  The connecting farm roads will be constructed to link the branch farm roads with each other.
- vii) As a general rule, the irrigation canals should be provided separately from the drainage canals so that the water management can be conducted independently in every plot