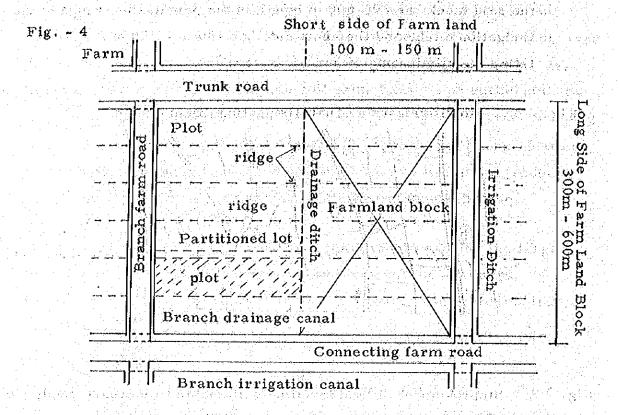

inclination. The plots should provide the irrigation and drainage ditches and farm road along its width sides.
- The farm land block is those lands consisting of several pieces of plots and bounded by farm roads, irrigation and drainage canals.

  The farm land block is formed in due consideration of the general topographical conditions of the area, existing irrigation and drainage system, location of farm roads, etc. The long side of

the said block has 300-600 m length in the permissible range of the irrigation ditch, and the short side has 100 m - 150 m for facilitating the elimination of surface water.



Fig. - 2 Improvement of land levelling will enable to increase paddy yield Improvement of irrigation canal will increase paddy yield.



Fig. - 3 Emabankment with excavated earth





- iv) The farming block, consisting of more than two farm land blocks, has a largest acreage being bounded by farm roads.
- v) The trunk farm roads with two trafic lanes in principle should be arranged in carefully studying the inter-relation among the farms, storage, processing and distribution systems, location of villages, and existing roads.
- vi) The branch farm roads are provided along the width of plots and their interval will be determined by the size of the plots.

  The connecting farm roads will be constructed to link the branch farm roads with each other.
- vii) As a general rule, the irrigation canals should be provided separately from the drainage canals so that the water management can be conducted independently in every plot in possibly avoiding the direct diversion from