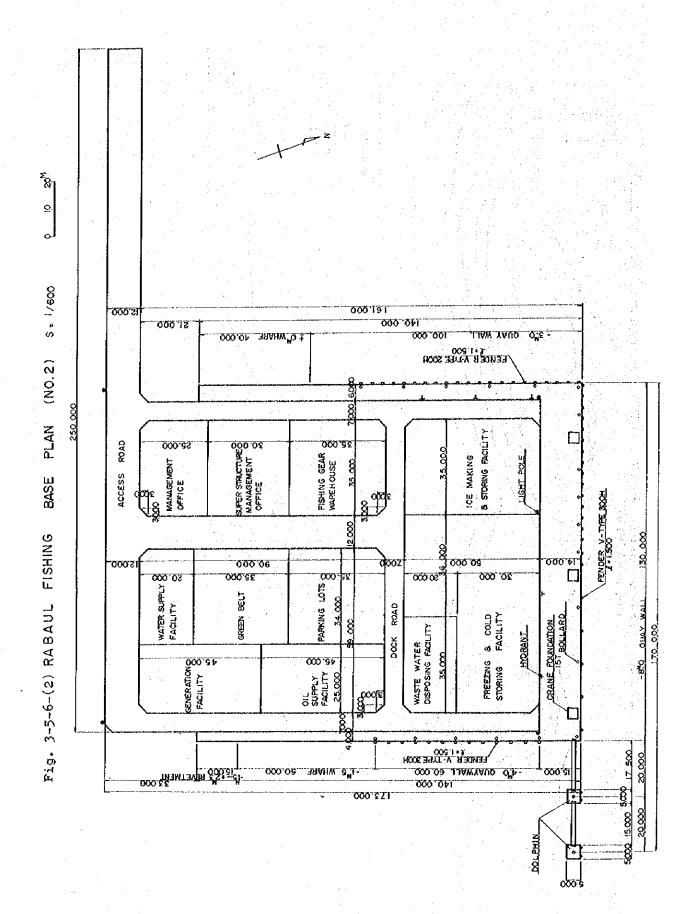

| 1,125     |              |                              |       |
| Land for dock road                                 | 3,854      | 3,308        |                             |           | 975          |                              |       |
| Land for access road                               | 3,000      |              |                             |           | 3,000        |                              |       |
| Grand Total                                        | 20.489     | 777          | ,<br>,                      | , c       | 0            | L<br>C<br>F                  |       |

#### (2) Arrangement

On the basis of the "Policies Concerning Arrangement of Koy facilities" of "2-4-3", the facilities were arranged as illustrated in Figs. 3-5-6-(1) and 3-5-6-(2).





## 3-6 Structural Design of Key Facilities

|                  | al Design of Ke           | y Facilities                    |                    |                    |
|------------------|---------------------------|---------------------------------|--------------------|--------------------|
| 3-6-1 Desig      | gn Conditions             |                                 |                    |                    |
|                  | Table 3-6-1               | Design Condit                   | ions               |                    |
| Item             |                           | -8m quay                        | -4 quay            | -3m quay           |
|                  | M.H.H.W.L                 | +0.90                           | Same as to<br>left | Same as to<br>left |
| Ti