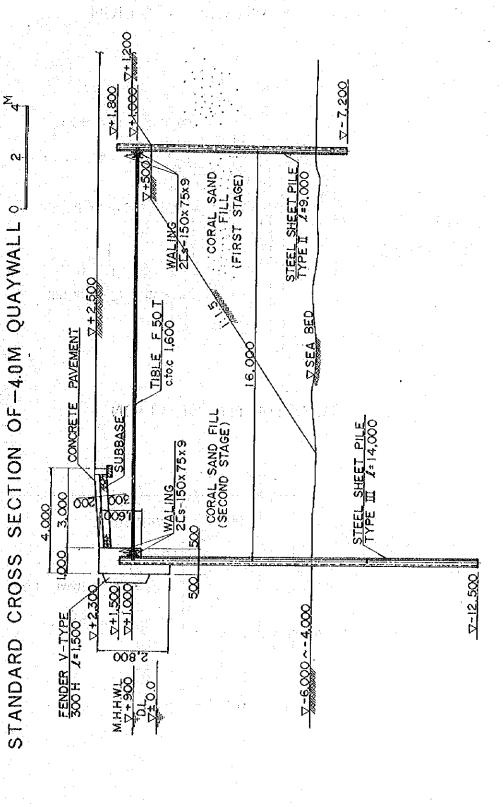

| 0.5 ton/M          |
| Carrying<br>load | Wheel load                | TL 20                           | Same as to<br>left | u                  |
| Toda             | Crane load                | 12 ton                          | •                  | **                 |
| Approaching sp   | need of vessel            | O.1 M/SEC                       | 0.3 M/S            | 0.4 M/S            |
| Pulling force    | of vessel                 | 15 ton                          | 10 ton             | 10 ton             |
| Crown level      |                           | +2.3 M                          | +2.3 M             | Same as to<br>left |
| Apron width      |                           | 1.4 M                           | 3 M                | 6 M                |



Fig. 3 - 6 - 2 - (2)



Fig. 3 - 6 - 2 -(3) FAST WHARF SECTION



#### WEST REVETMENT SECTION



CONNECTION BRIDGE SECTION

| 1000 | 500 | 500 | 500 | 500 | 500 | 500 | 500 | 500 | 500 | 500 | 500 | 500 | 500 | 500 | 500 | 500 | 500 | 500 | 500 | 500 | 500 | 500 | 500 | 500 | 500 | 500 | 500 | 500 | 500 | 500 | 500 | 500 | 500 | 500 | 500 | 500 | 500 | 500 | 500 | 500 | 500 | 500 | 500 | 500 | 500 | 500 | 500 | 500 | 500 | 500 | 500 | 500 | 500 | 500 | 500 | 500 | 500 | 500 | 500 | 500 | 500 | 500 | 500 | 500 | 500 | 500 | 500 | 500 | 500 | 500 | 500 | 500 | 500 | 500 | 500 | 500 | 500 | 500 | 500 | 500 | 500 | 500 | 500 | 500 | 500 | 500 | 500 | 500 | 500 | 500 | 500 | 500 | 500 | 500 | 500 | 500 | 500 | 500 | 500 | 500 | 500 | 500 | 500 | 500 | 500 | 500 | 500 | 500 | 500 | 500 | 500 | 500 | 500 | 500 | 500 |