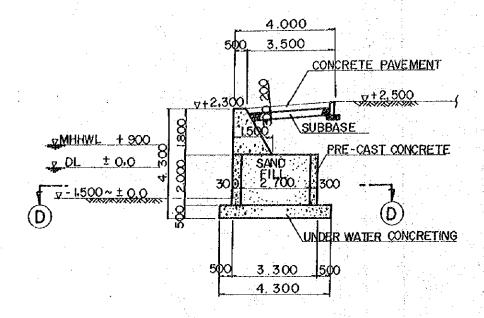

d | Wheel load                | TL 20                           | Same as to<br>left | u                  |
| Toda             | Crane load                | 12 ton                          | •                  | **                 |
| Approaching sp   | need of vessel            | O.1 M/SEC                       | 0.3 M/S            | 0.4 M/S            |
| Pulling force    | of vessel                 | 15 ton                          | 10 ton             | 10 ton             |
| Crown level      |                           | +2.3 M                          | +2.3 M             | Same as to<br>left |
| Apron width      |                           | 1.4 M                           | 3 M                | 6 M                |



Fig. 3 - 6 - 2 - (2)



Fig. 3 - 6 - 2 -(3) FAST WHARF SECTION



#### WEST REVETMENT SECTION



CONNECTION BRIDGE SECTION

| 1000 | 500 | 500 | 500 | 500 | 500 | 500 | 500 | 500 | 500 | 500 | 500 | 500 | 500 | 500 | 500 | 500 | 500 | 500 | 500 | 500 | 500 | 500 | 500 | 500 | 500 | 500 | 500 | 500 | 500 | 500 | 500 | 500 | 500 | 500 | 500 | 500 | 500 | 500 | 500 | 500 | 500 | 500 | 500 | 500 | 500 | 500 | 500 | 500 | 500 | 500 | 500 | 500 | 500 | 500 | 500 | 500 | 500 | 500 | 500 | 500 | 500 | 500 | 500 | 500 | 500 | 500 | 500 | 500 | 500 | 500 | 500 | 500 | 500 | 500 | 500 | 500 | 500 | 500 | 500 | 500 | 500 | 500 | 500 | 500 | 500 | 500 | 500 | 500 | 500 | 500 | 500 | 500 | 500 | 500 | 500 | 500 | 500 | 500 | 500 | 500 | 500 | 500 | 500 | 500 | 500 | 500 | 500 | 500 | 500 | 500 | 500 | 500 | 500 | 500 | 500 | 500 | 500 | 500 | 500 | 500 | 500 | 500 |