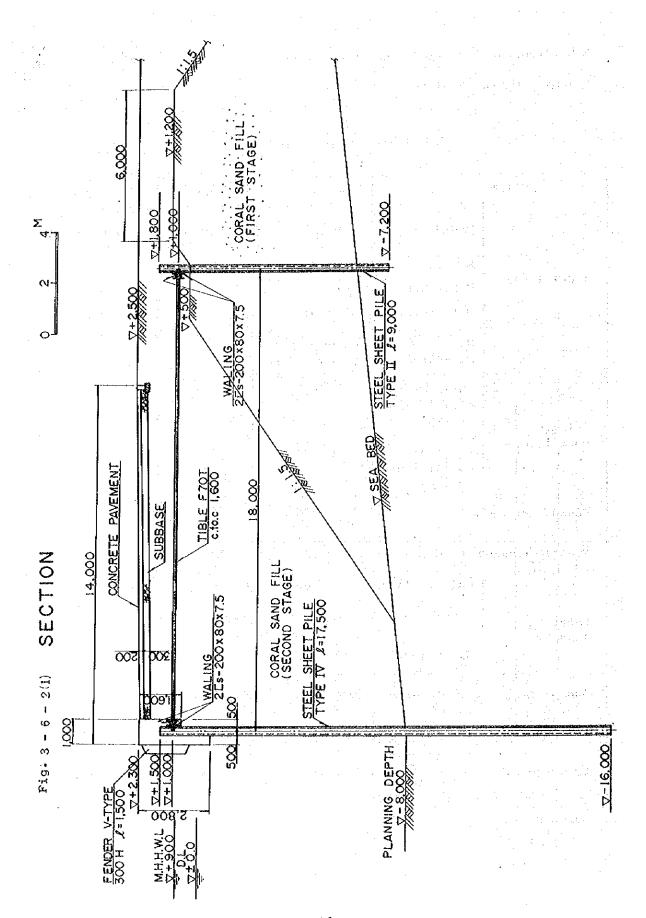

| 0.5 ton/M          | 0.5 ton/M          |
| Carrying<br>load | Wheel load                | TL 20                           | Same as to<br>left | u                  |
| Toda             | Crane load                | 12 ton                          | •                  | **                 |
| Approaching sp   | need of vessel            | O.1 M/SEC                       | 0.3 M/S            | 0.4 M/S            |
| Pulling force    | of vessel                 | 15 ton                          | 10 ton             | 10 ton             |
| Crown level      |                           | +2.3 M                          | +2.3 M             | Same as to<br>left |
| Apron width      |                           | 1.4 M                           | 3 M                | 6 M                |



Fig. 3 - 6 - 2 - (2)



Fig. 3 - 6 - 2 -(3) FAST WHARF SECTION



#### WEST REVETMENT SECTION



CONNECTION BRIDGE SECTION

| 1000 | 500 | 500 | 500 | 500 | 500 | 500 | 500 | 500 | 500 | 500 | 500 | 500 | 500 | 500 | 500 | 500 | 500 | 500 | 500 | 500 | 500 | 500 | 500 | 500 | 500 | 500 | 500 | 500 | 500 | 500 | 500 | 500 | 500 | 500 | 500 | 500 | 500 | 500 | 500 | 500 | 500 | 500 | 500 | 500 | 500 | 500 | 500 | 500 | 500 | 500 | 500 | 500 | 500 | 500 | 500 | 500 | 500 | 500 | 500 | 500 | 500 | 500 | 500 | 500 | 500 | 500 | 500 | 500 | 500 | 500 | 500 | 500 | 500 | 500 | 500 | 500 | 500 | 500 | 500 | 500 | 500 | 500 | 500 | 500 | 500 | 500 | 500 | 500 | 500 | 500 | 500 | 500 | 500 | 500 | 500 | 500 | 500 | 500 | 500 | 500 | 500 | 500 | 500 | 500 | 500 | 500 | 500 | 500 | 500 | 500 | 500 |