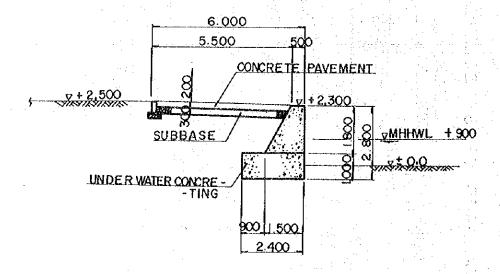

TL 20                           | Same as to<br>left | u                  |
| Toda             | Crane load                | 12 ton                          | •                  | **                 |
| Approaching sp   | need of vessel            | O.1 M/SEC                       | 0.3 M/S            | 0.4 M/S            |
| Pulling force    | of vessel                 | 15 ton                          | 10 ton             | 10 ton             |
| Crown level      |                           | +2.3 M                          | +2.3 M             | Same as to<br>left |
| Apron width      |                           | 1.4 M                           | 3 M                | 6 M                |



Fig. 3 - 6 - 2 - (2)



Fig. 3 - 6 - 2 -(3) FAST WHARF SECTION



#### WEST REVETMENT SECTION



CONNECTION BRIDGE SECTION

| 1000 | 500 | 500 | 500 | 500 | 500 | 500 | 500 | 500 | 500 | 500 | 500 | 500 | 500 | 500 | 500 | 500 | 500 | 500 | 500 | 500 | 500 | 500 | 500 | 500 | 500 | 500 | 500 | 500 | 500 | 500 | 500 | 500 | 500 | 500 | 500 | 500 | 500 | 500 | 500 | 500 | 500 | 500 | 500 | 500 | 500 | 500 | 500 | 500 | 500 | 500 | 500 | 500 | 500 | 500 | 500 | 500 | 500 | 500 | 500 | 500 | 500 | 500 | 500 | 500 | 500 | 500 | 500 | 500 | 500 | 500 | 500 | 500 | 500 | 500 | 500 | 500 | 500 | 500 | 500 | 500 | 500 | 500 | 500 | 500 | 500 | 500 | 500 | 500 | 500 | 500 | 500 | 500 | 500 | 500 | 500 | 500 | 500 | 500 | 500 | 500 | 500 | 500 | 500 | 500 | 500 | 500 | 500 | 500 | 500 | 500 | 500 | 500 | 500 | 500 | 500 | 500 | 500 | 500 | 500 | 500 | 500 | 500 | 500 | 500 | 500 | 500 | 500 |