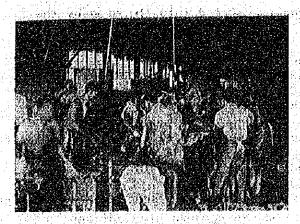

mellon Island, Lisseno (II) Island and Nanavaul Island) from the fishermen (20 to 30 ordinary fishermen, plus 40 60 50 arbitrary land workery) operating along the coasts of the various islands in Silver Sound. Stored fish into ice boxes (large boxes measuring 71 cm x 110 cm x 81 cm, with capacity of 200 kg and small boxes, 60 cm x 120 cm x 60 cm, 100 kg) at the Island are collected periodically to keep them in a 2-ton cold storage (-10°C) provided in the agricultural and marine products stock station, then transport to Rabaul. The ice needed is supplied from the station's ice plant having a daily production capacity of 2-tons.

The purchasing prices of the Primary Industry Department is fixed at 55 toe/kg for first grade products, 40 toe/kg for second grade and 26 toe/kg for third grade.





entrante por Artes, religios de maria pala de la comparta de la comparta de la comparta de la comparta de la c



"Arabushi" shipjack smoked products.

Fish sales in the markets in Kavieng are performed by persons engaged in fishery and home processors. The sales counter of fish has no clear division from that of vegetables or fruits, moreover, in sufficient consideration is given to keep the quality of products.

As regards the method of sales, in most cases, the smaller fishes are sold in units of a several fish, while the larger ones are sold individually. As the price is not indicated, it is determined by the negociation with a buyer. The market is opened for about 15 hours, from early morning to the evening. The sellers in most cases are women. Unsold fishes are sold the next day