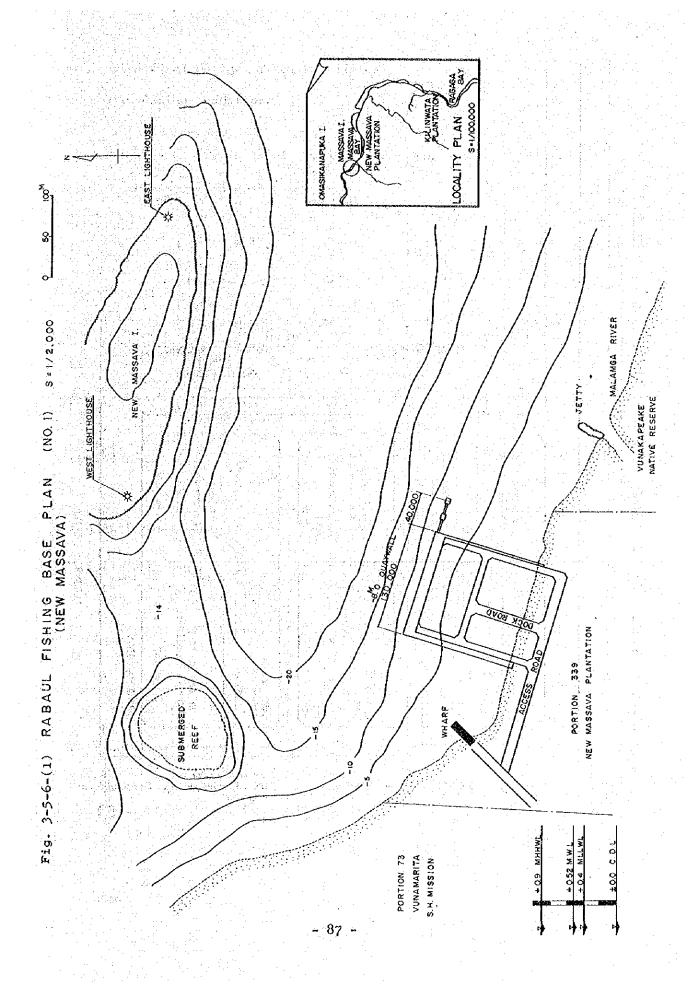

| 1,125     |              |                              |       |
| Land for dock road                                 | 3,854      | 3,308        |                             |           | 975          |                              |       |
| Land for access road                               | 3,000      |              |                             |           | 3,000        |                              |       |
| Grand Total                                        | 20.489     | 777          | ,<br>,                      | , c       | 0            | L<br>C<br>F                  |       |

#### (2) Arrangement

On the basis of the "Policies Concerning Arrangement of Koy facilities" of "2-4-3", the facilities were arranged as illustrated in Figs. 3-5-6-(1) and 3-5-6-(2).





## 3-6 Structural Design of Key Facilities

|                  | al Design of Ke           | y Facilities                    |                    |                    |
|------------------|---------------------------|---------------------------------|--------------------|--------------------|
| 3-6-1 Desig      | gn Conditions             |                                 |                    |                    |
|                  | Table 3-6-1               | Design Condit                   | ions               |                    |
| Item             |                           | -8m quay                        | -4 quay            | -3m quay           |
|                  | M.H.H.W.L                 | +0.90                           | Same as to<br>left | Same as to<br>left |
|