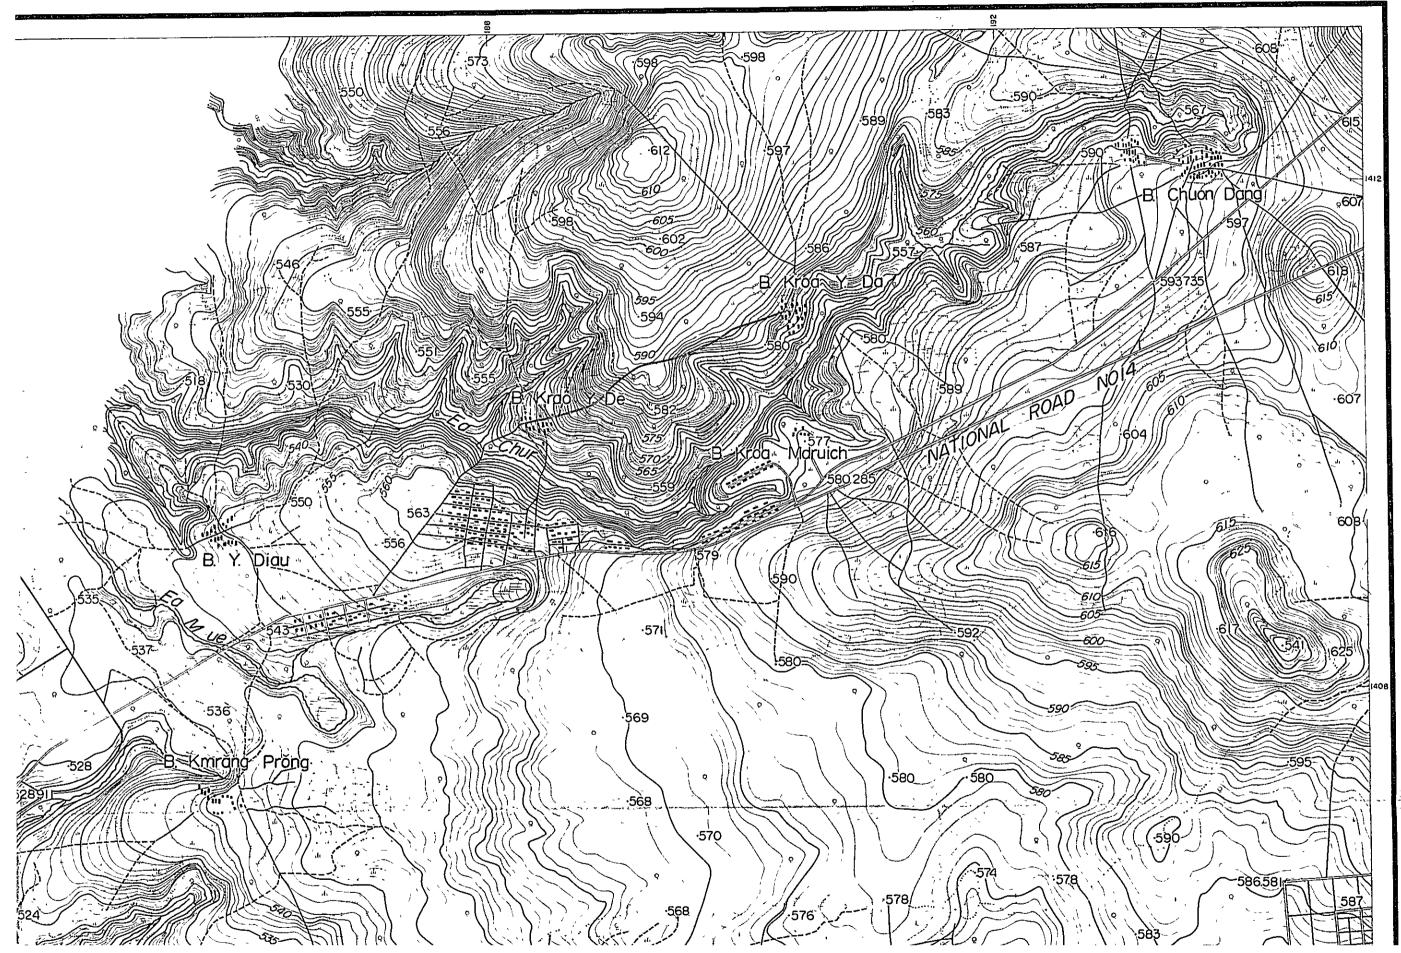

MEKONG KRONG BUK

KRONG BUK

KRONG BUK 

KRONG BUK

Compiled by photogrammetric methods aerial photography dated February 1958 turnished by U.S. Army.

A. Control points required for compilation established by conting roll point survey at the sites. Final results of aerial triangulation and control points were utilized for compilation. Areas where control point survey could not be performed were compiled by utilizing rivers or topographic features around the vicinity.

B. It is recommended that the areas where no control surveys were performed be adjusted when better control is available.

VIET-NAM SCALE 12,000

FORM LINE INTERNA MITTRE

KRONG BUK MEKONG

Champ Riziere Compiled by photogrammetric methods aerial photography dated February 1958 furnished by U.S. Army.