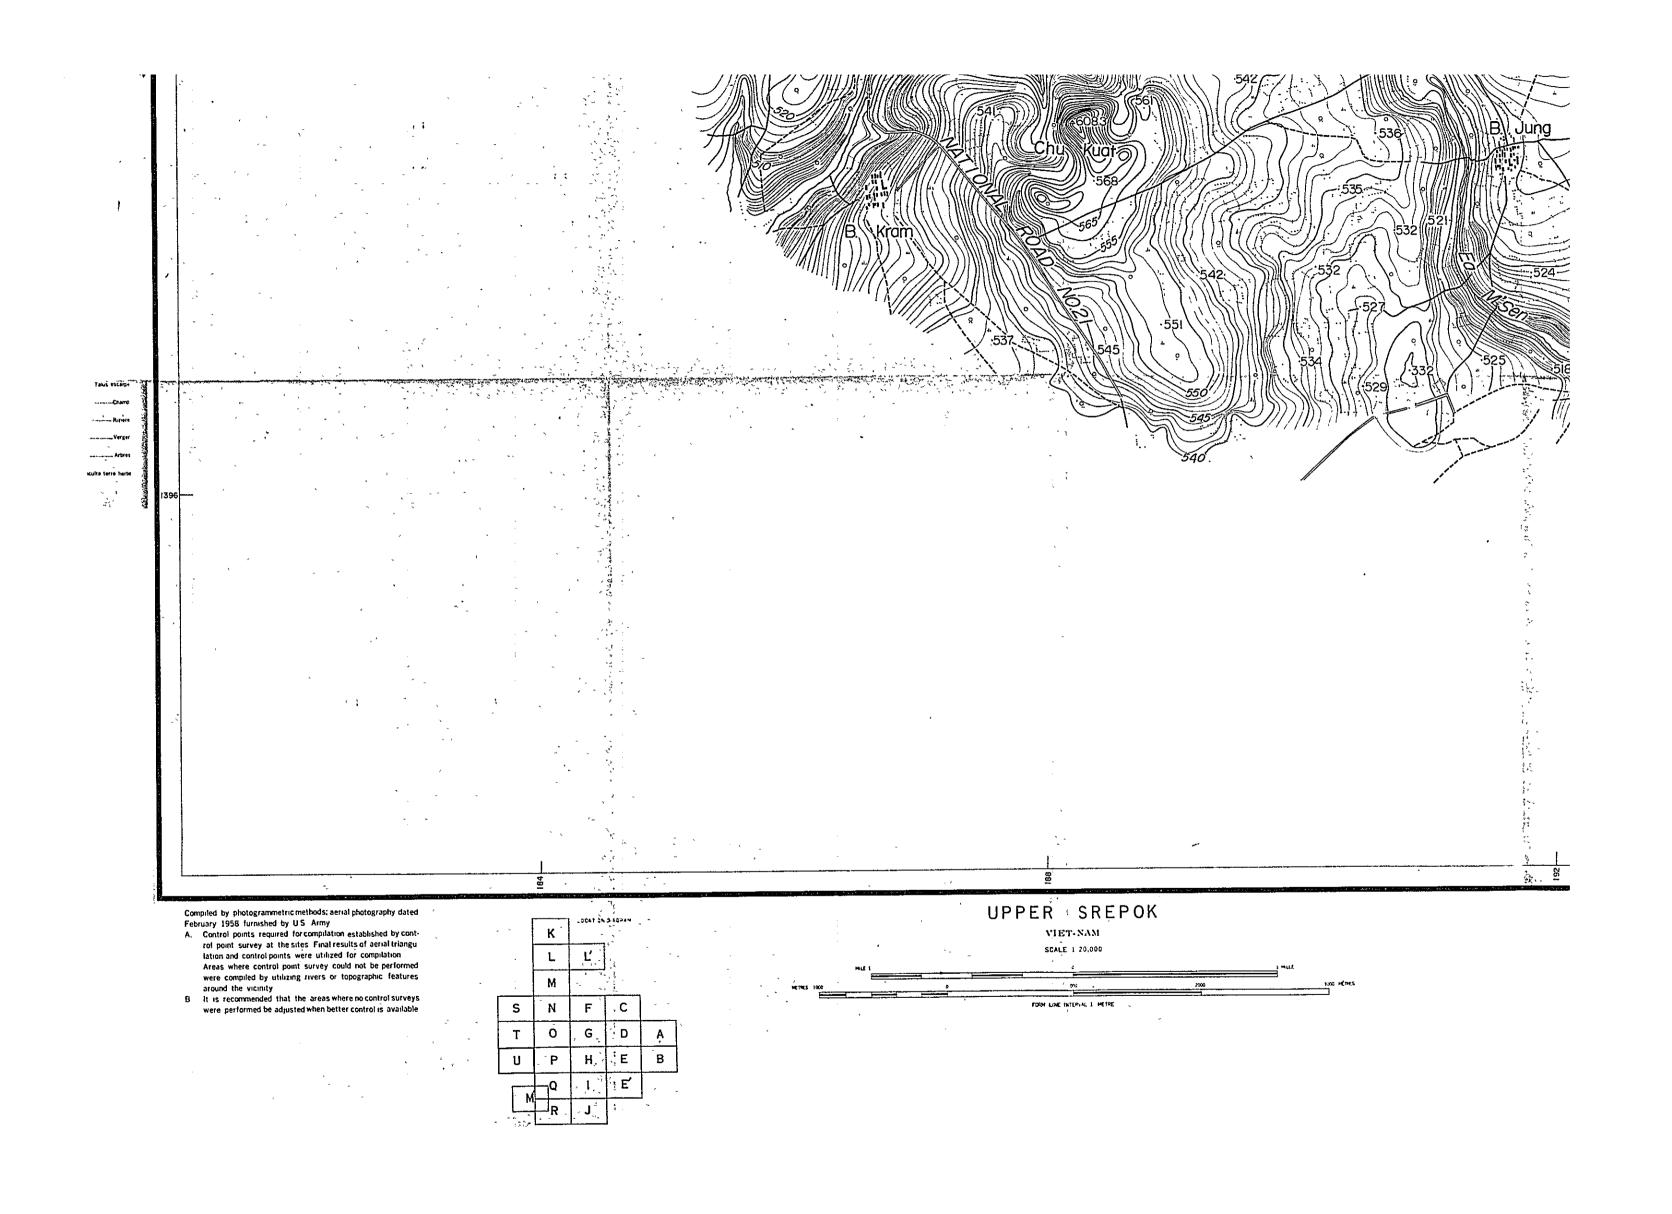

A. Control points required for compilation established by cont rol point survey at the sites. Final results of aerial triangulation and control points were utilized for compilation. Areas where control point survey could not be performed were compiled by utilizing rivers or topographic features around the vicinity.

B. It is recommended that the areas where no control surveys were performed be adjusted when better control is available. UPPER SREPOK VIET-NAM ŢĘ. SCALE 1 2 0,000 ^ L' | М TORN LINE INTERVAL I METRE Ŋ, F. C. S G D 0 H: E , **u** P,