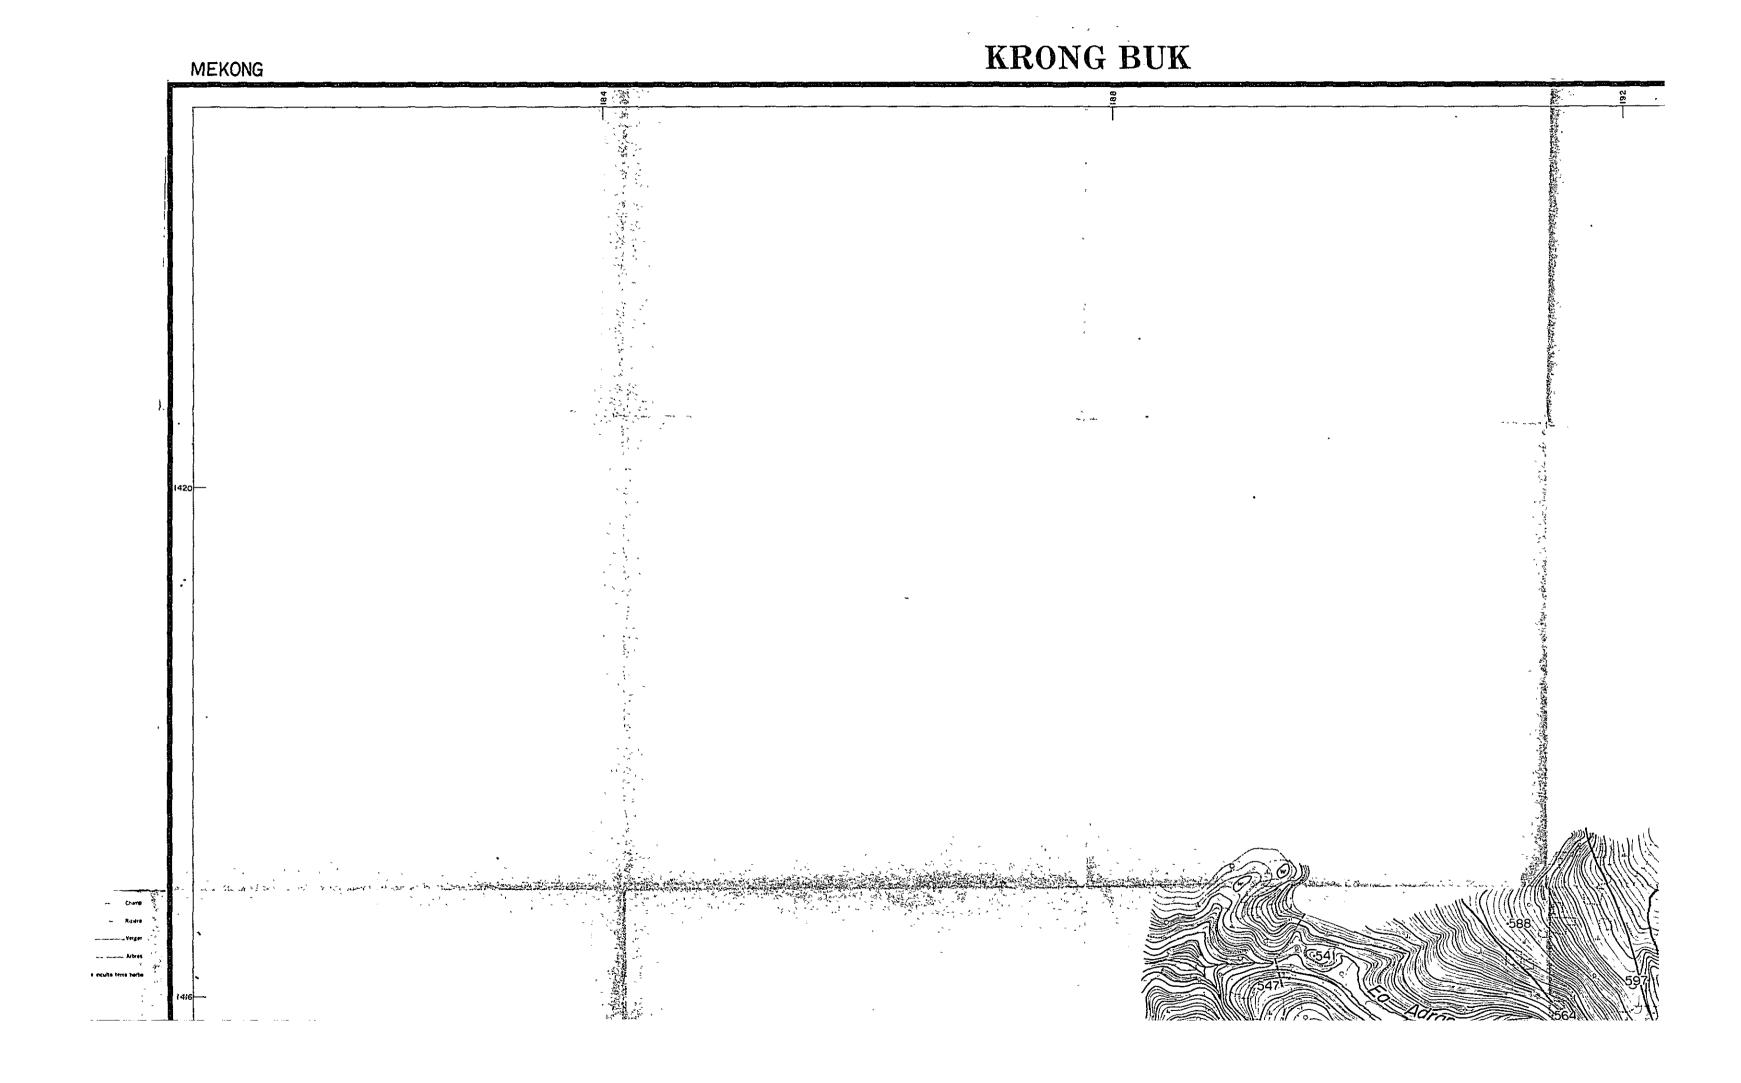

MEKONG KRONG BUK

KRONG BUK

KRONG BUK 

KRONG BUK

Compiled by photogrammetric methods aerial photography dated February 1958 turnished by U.S. Army.

A. Control points required for compilation established by conting roll point survey at the sites. Final results of aerial triangulation and control points were utilized for compilation. Areas where control point survey could not be performed were compiled by utilizing rivers or topographic features around the vicinity.

B. It is recommended that the areas where no control surveys were performed be adjusted when better control is available.

VIET-NAM SCALE 12,000

FORM LINE INTERNA MITTRE

KRONG BUK MEKONG

Champ Riziere Compiled by photogrammetric methods aerial photography dated February 1958 furnished by U.S. Army.