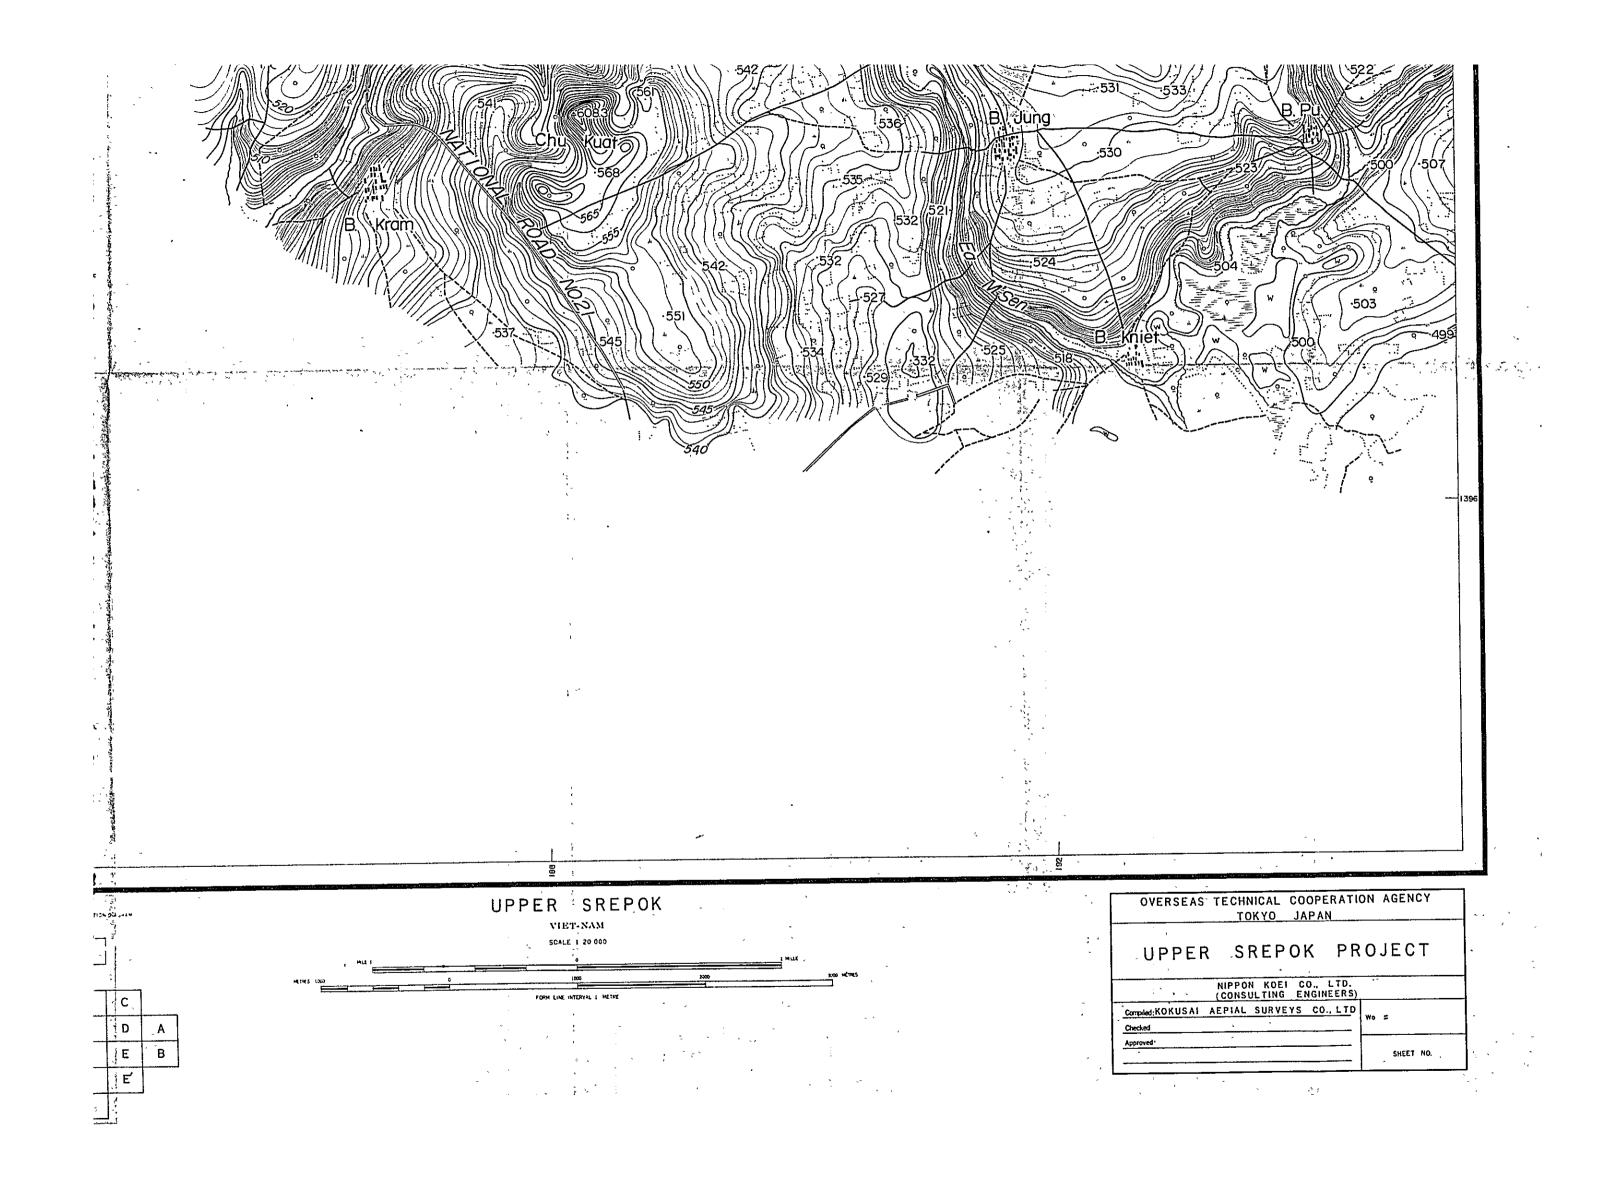

B. It is recommended that the areas where no control surveys were performed be adjusted when better control is available. UPPER SREPOK VIET-NAM ŢĘ. SCALE 1 2 0,000 ^ L' | М TORN LINE INTERVAL I METRE Ŋ, F. C. S G D 0 H: E , **u** P,