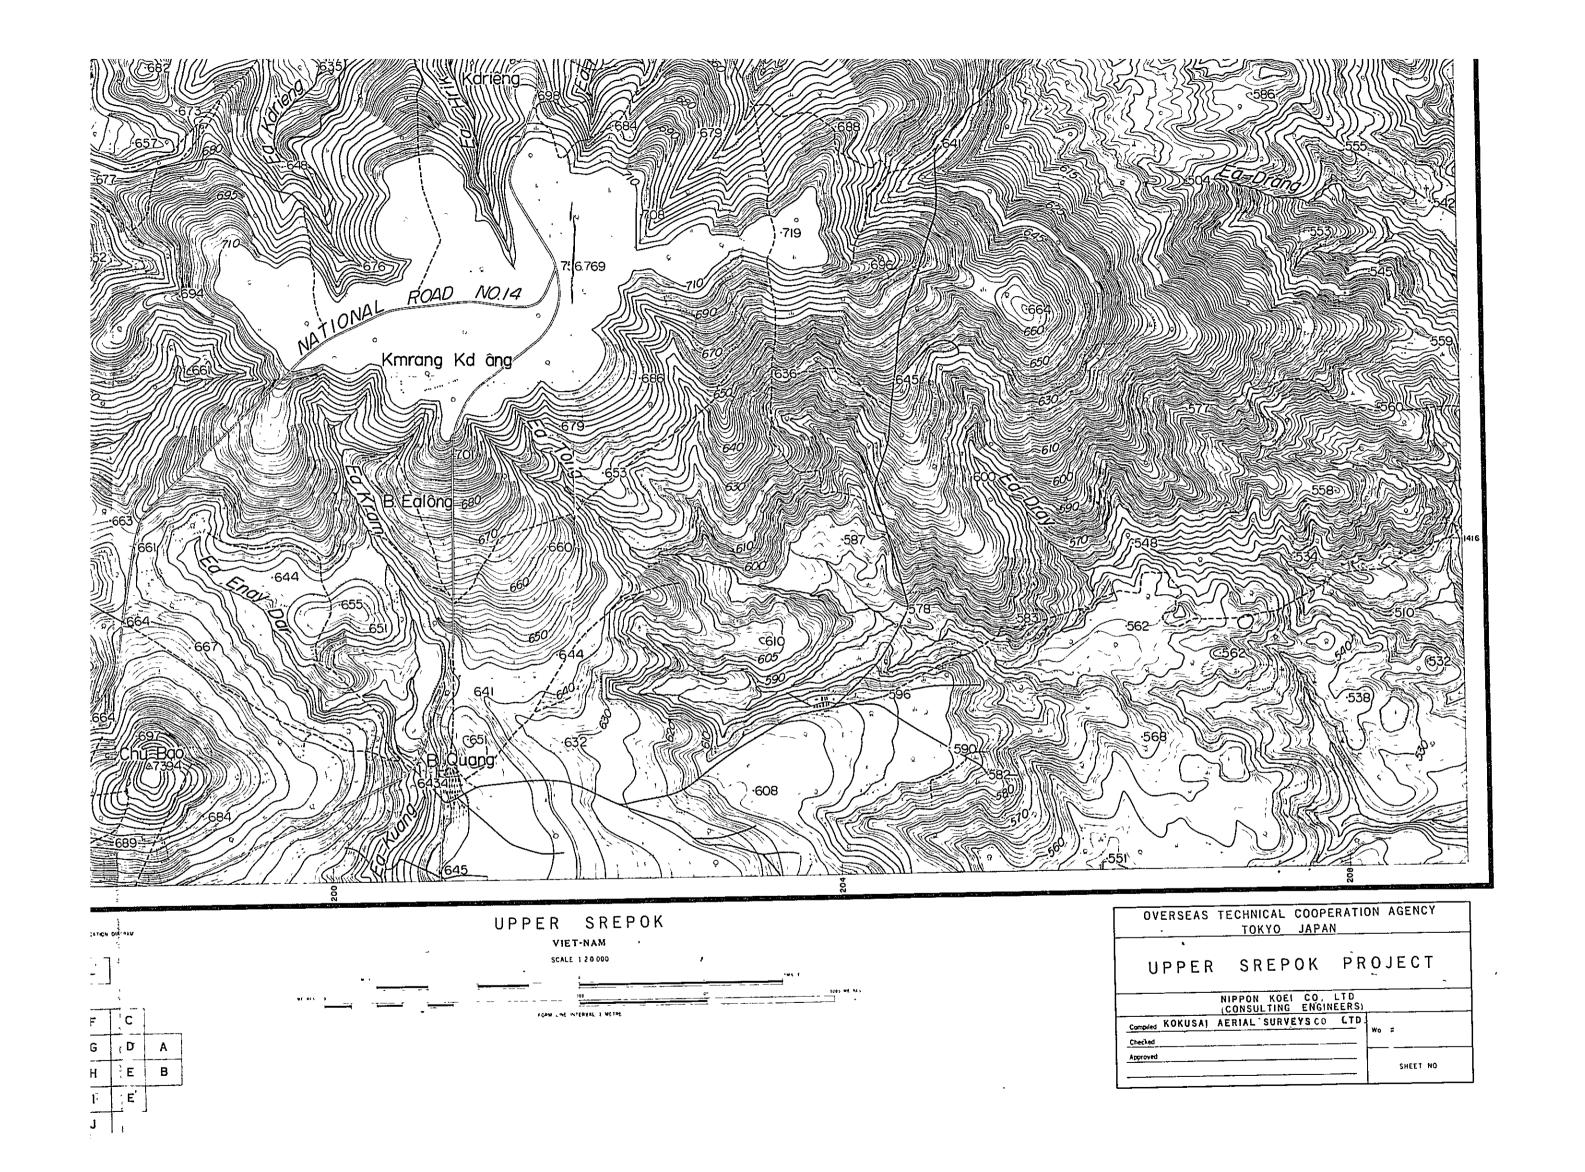

A. Control points required for compilation established by cont rol point survey at the sites. Final results of aerial triangulation and control points were utilized for compilation. Areas where control point survey could not be performed were compiled by utilizing rivers or topographic features around the vicinity.

B. It is recommended that the areas where no control surveys were performed be adjusted when better control is available. UPPER SREPOK VIET-NAM ŢĘ. SCALE 1 2 0,000 ^ L' | М TORN LINE INTERVAL I METRE Ŋ, F. C. S G D 0 H: E , **u** P,