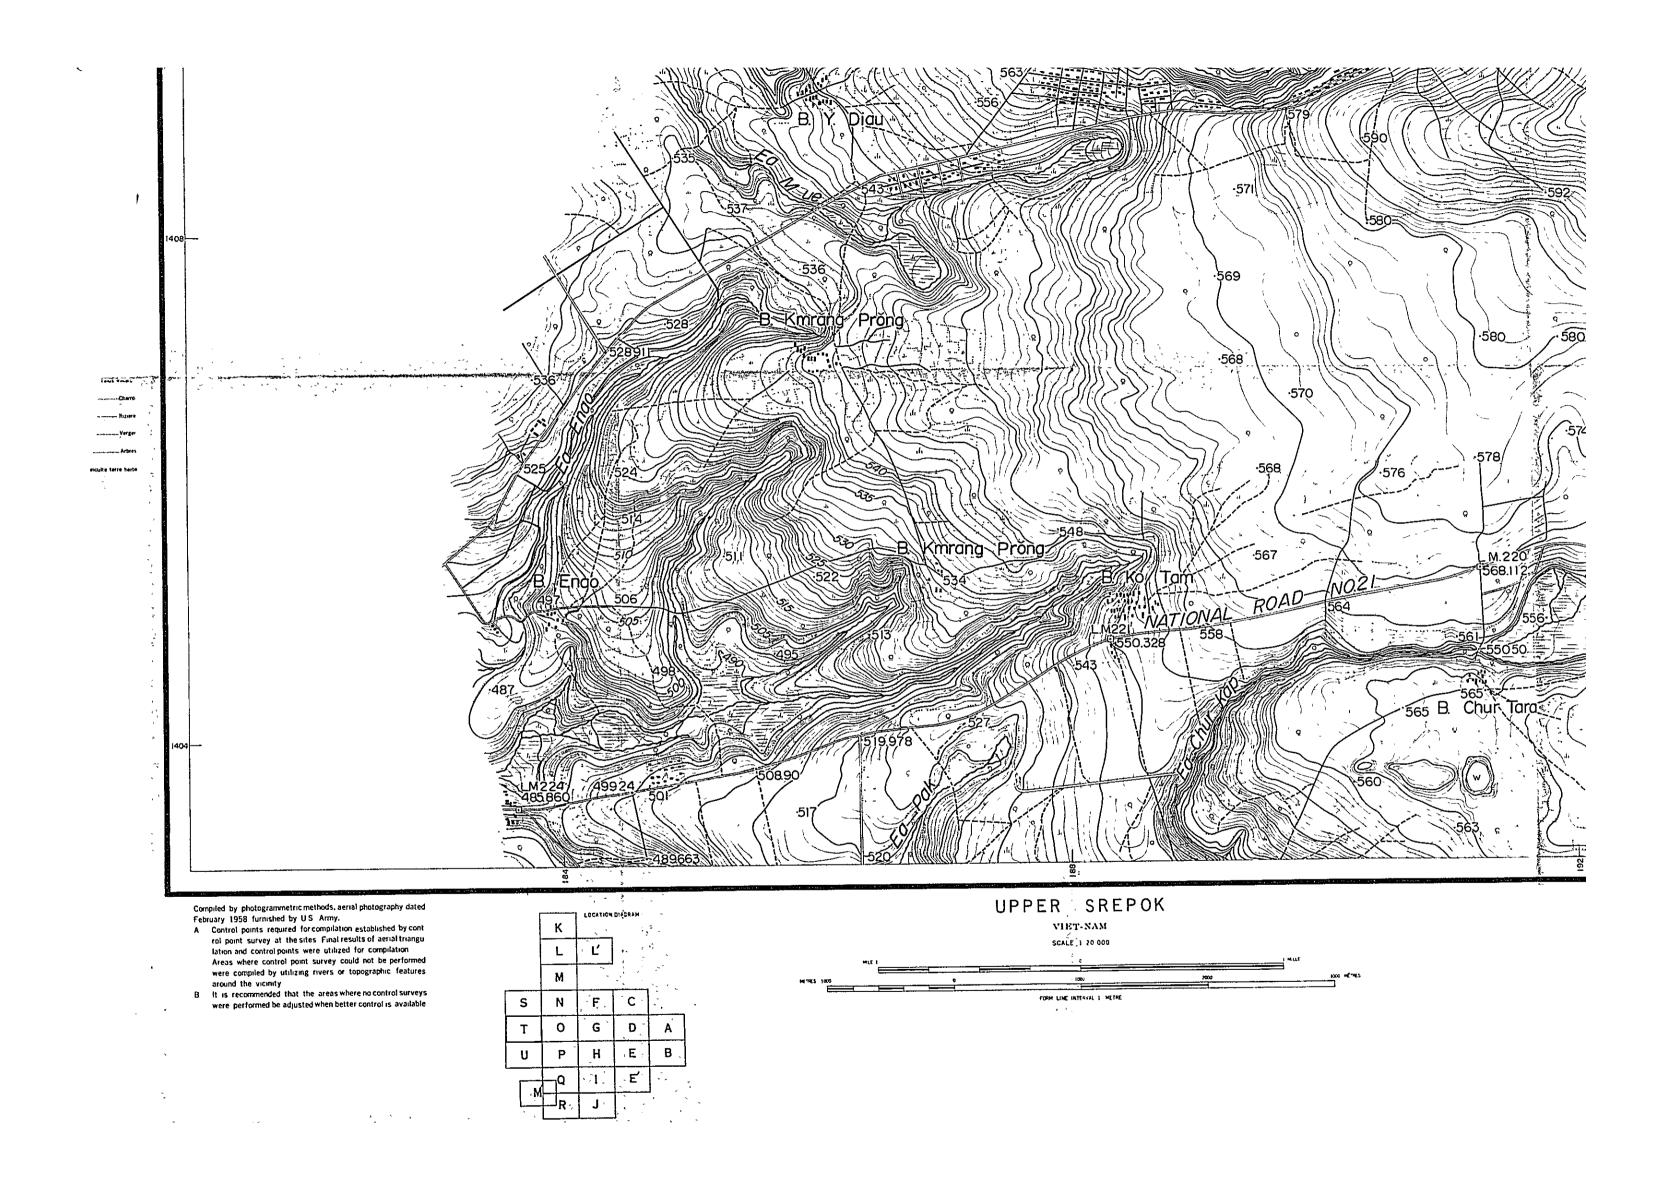

A. Control points required for compilation established by cont rol point survey at the sites. Final results of aerial triangulation and control points were utilized for compilation. Areas where control point survey could not be performed were compiled by utilizing rivers or topographic features around the vicinity.

B. It is recommended that the areas where no control surveys were performed be adjusted when better control is available. UPPER SREPOK VIET-NAM ŢĘ. SCALE 1 2 0,000 ^ L' | М TORN LINE INTERVAL I METRE Ŋ, F. C. S G D 0 H: E , **u** P,