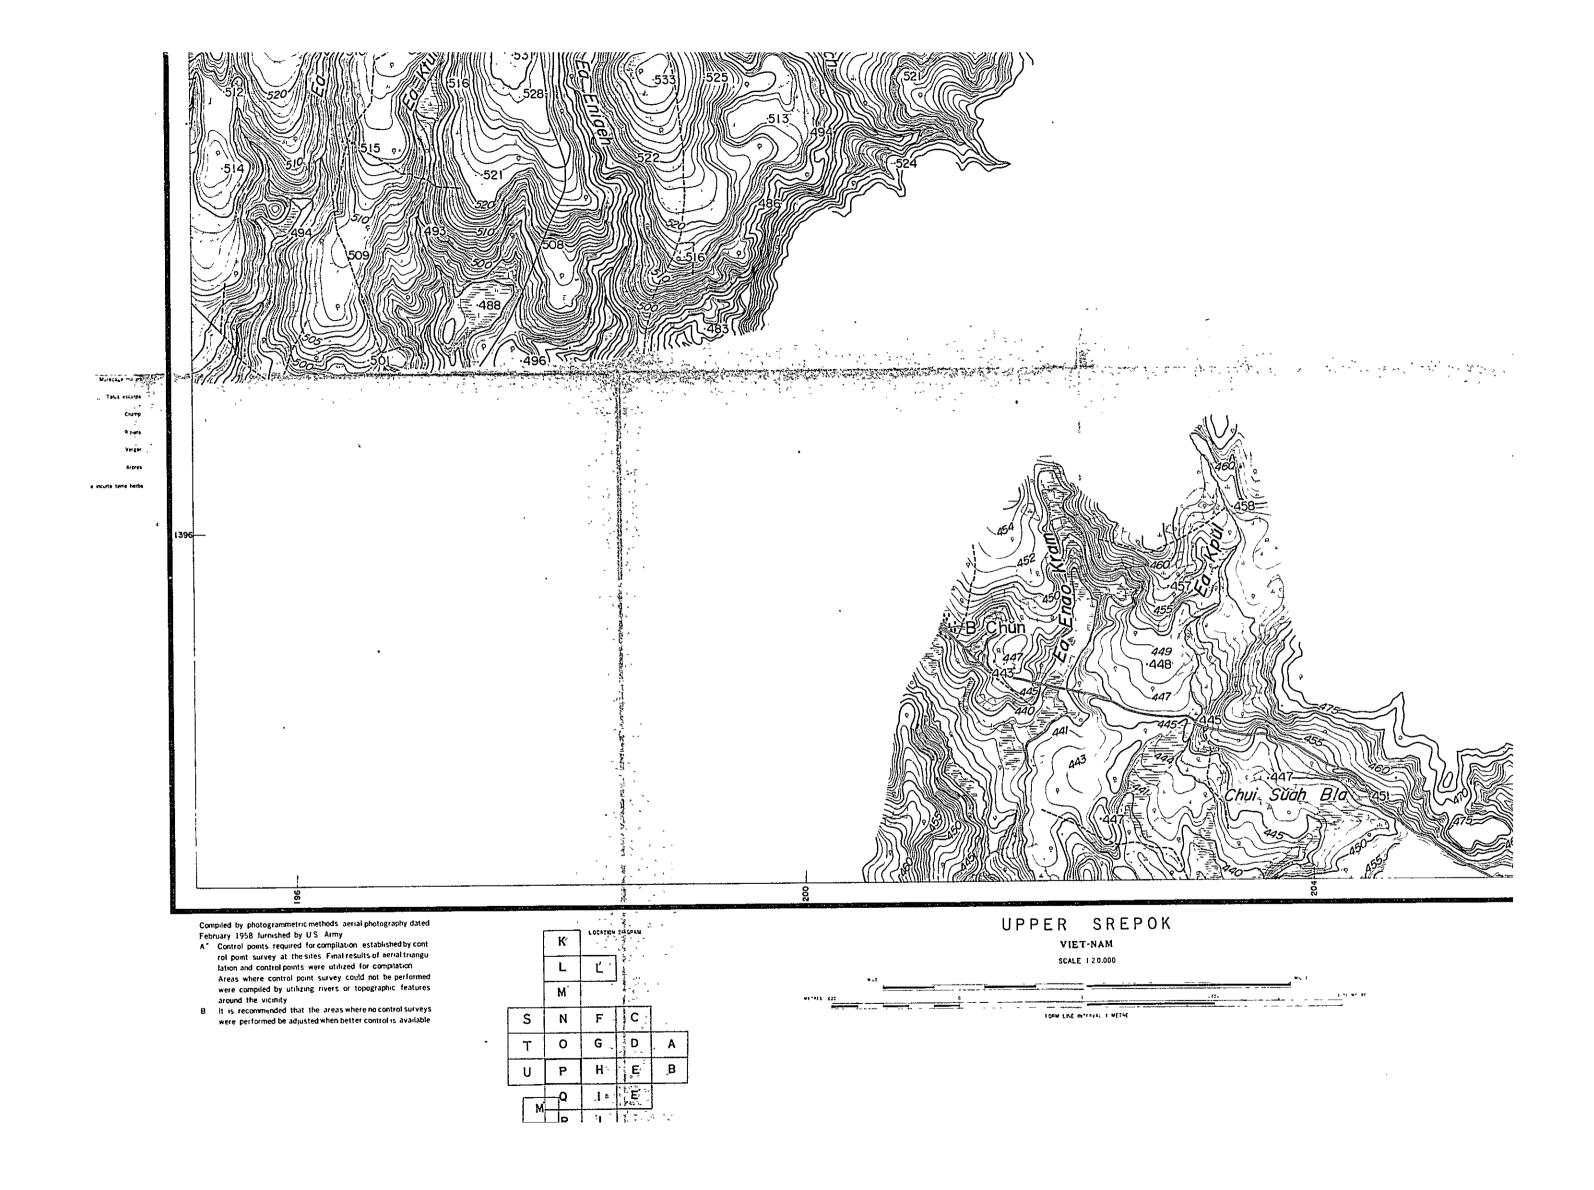

A. Control points required for compilation established by cont rol point survey at the sites. Final results of aerial triangulation and control points were utilized for compilation. Areas where control point survey could not be performed were compiled by utilizing rivers or topographic features around the vicinity.

B. It is recommended that the areas where no control surveys were performed be adjusted when better control is available. UPPER SREPOK VIET-NAM ŢĘ. SCALE 1 2 0,000 ^ L' | М TORN LINE INTERVAL I METRE Ŋ, F. C. S G D 0 H: E , **u** P,