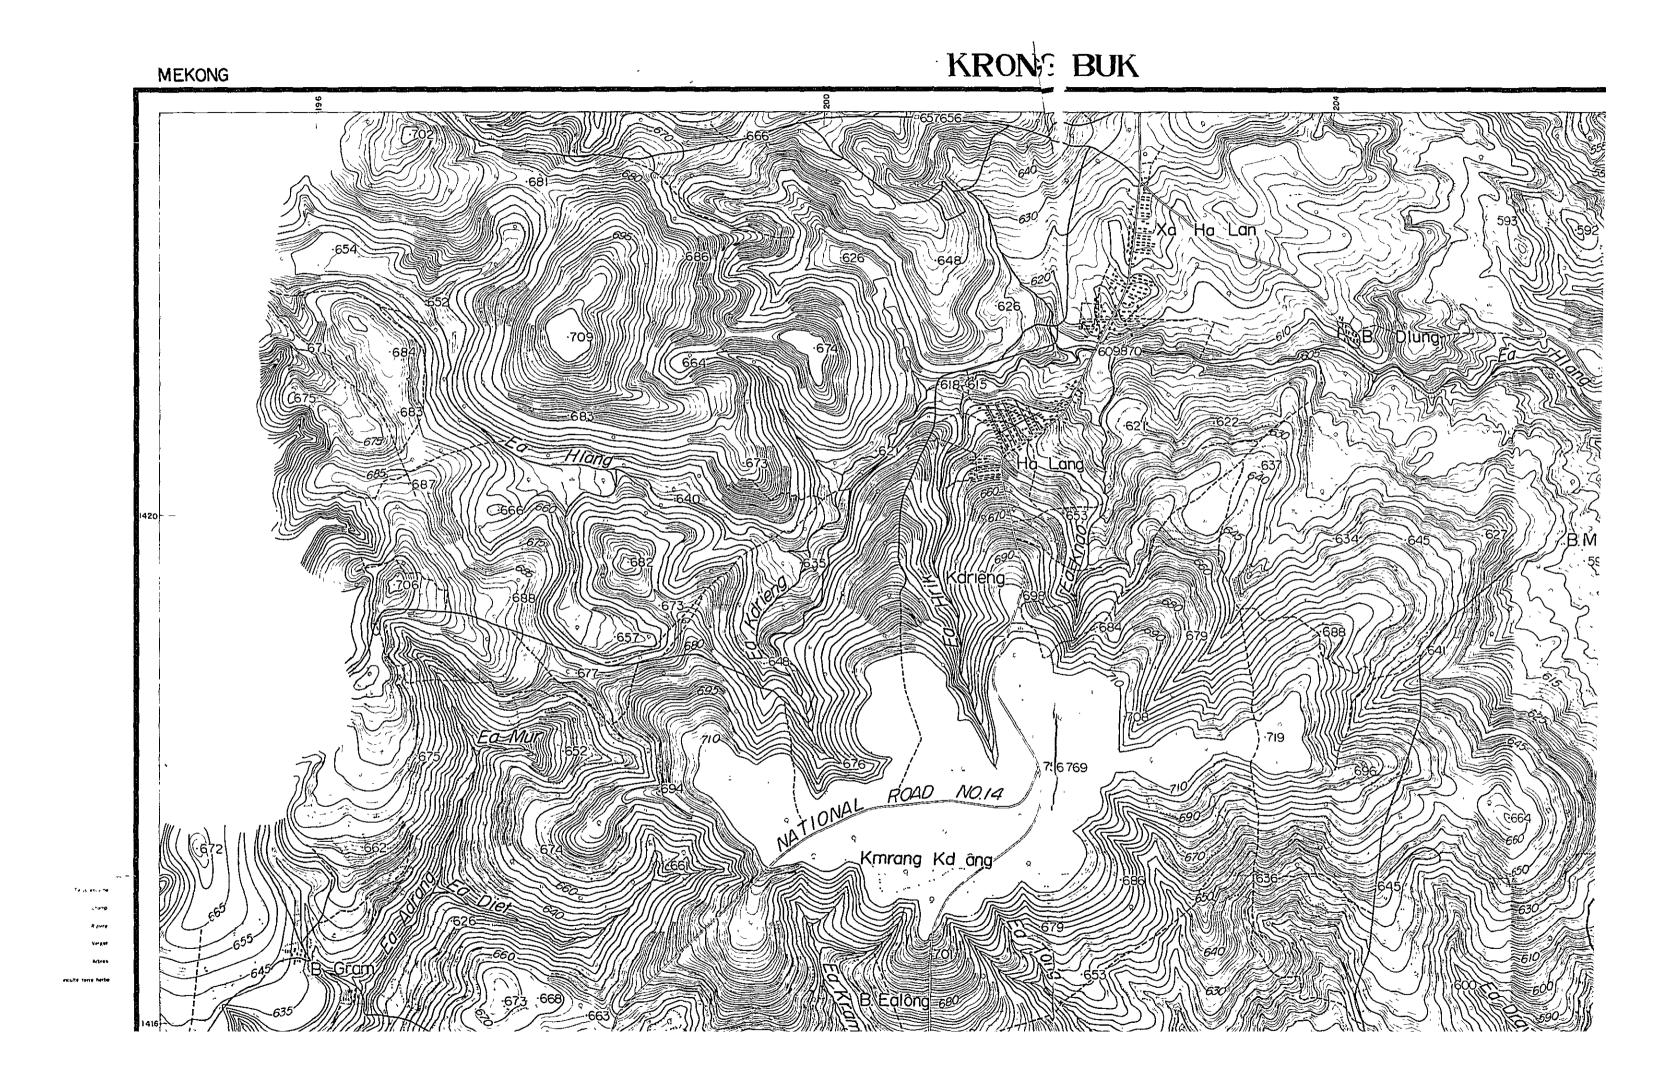

MEKONG KRONG BUK

KRONG BUK

KRONG BUK 

KRONG BUK

Compiled by photogrammetric methods aerial photography dated February 1958 turnished by U.S. Army.

A. Control points required for compilation established by conting roll point survey at the sites. Final results of aerial triangulation and control points were utilized for compilation. Areas where control point survey could not be performed were compiled by utilizing rivers or topographic features around the vicinity.

KRONG BUK

KRONG BUK