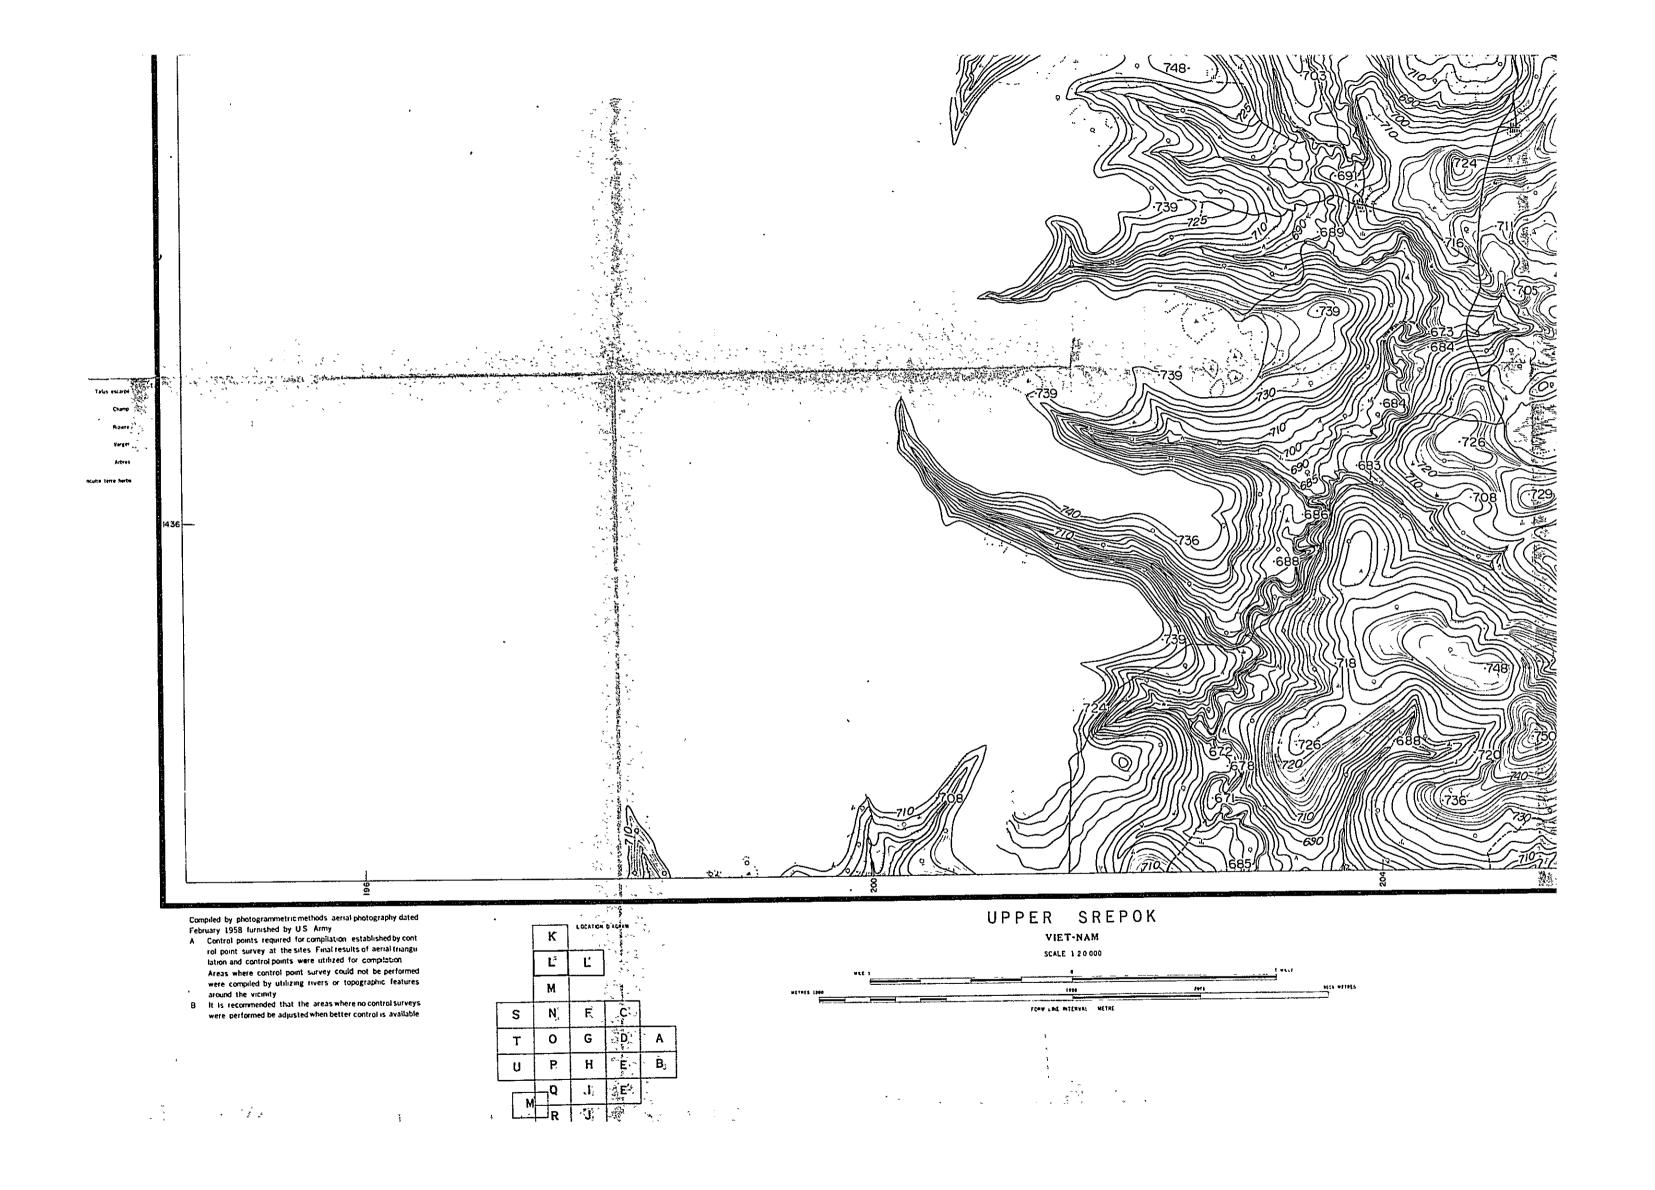

A. Control points required for compilation established by cont rol point survey at the sites. Final results of aerial triangulation and control points were utilized for compilation. Areas where control point survey could not be performed were compiled by utilizing rivers or topographic features around the vicinity.

B. It is recommended that the areas where no control surveys were performed be adjusted when better control is available. UPPER SREPOK VIET-NAM ŢĘ. SCALE 1 2 0,000 ^ L' | М TORN LINE INTERVAL I METRE Ŋ, F. C. S G D 0 H: E , **u** P,