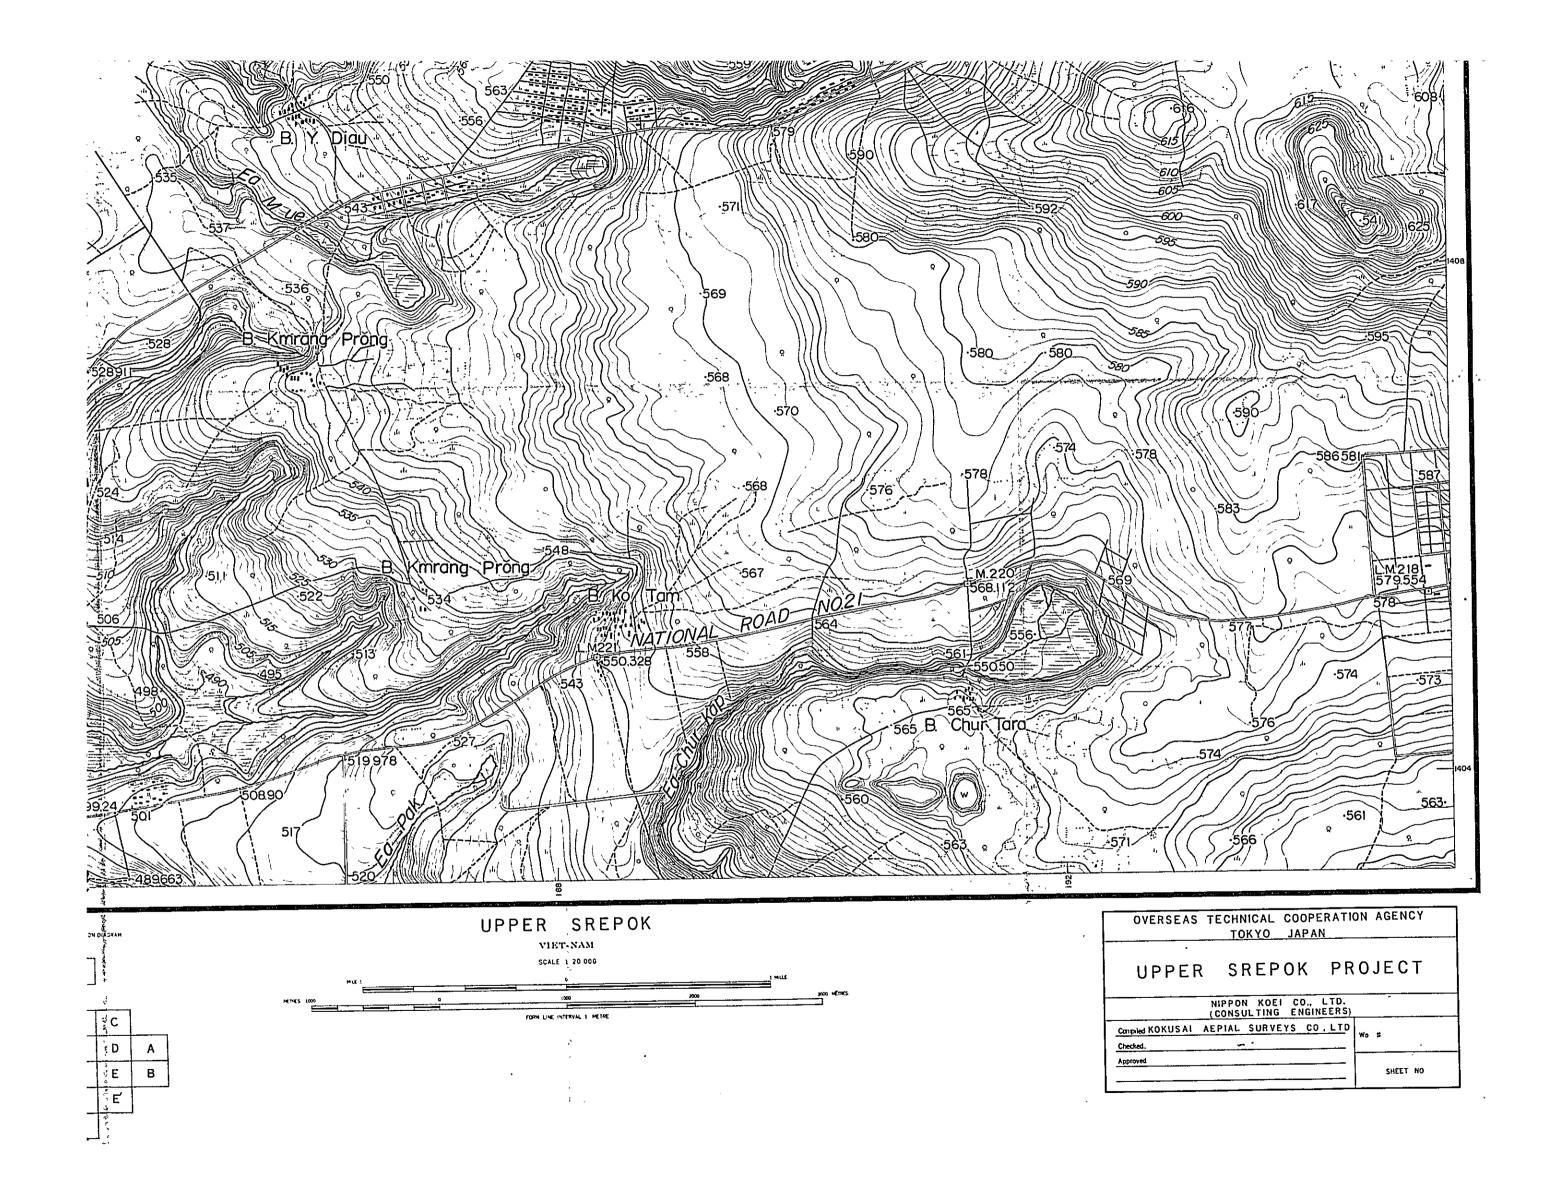

A. Control points required for compilation established by cont rol point survey at the sites. Final results of aerial triangulation and control points were utilized for compilation. Areas where control point survey could not be performed were compiled by utilizing rivers or topographic features around the vicinity.

B. It is recommended that the areas where no control surveys were performed be adjusted when better control is available. UPPER SREPOK VIET-NAM ŢĘ. SCALE 1 2 0,000 ^ L' | М TORN LINE INTERVAL I METRE Ŋ, F. C. S G D 0 H: E , **u** P,