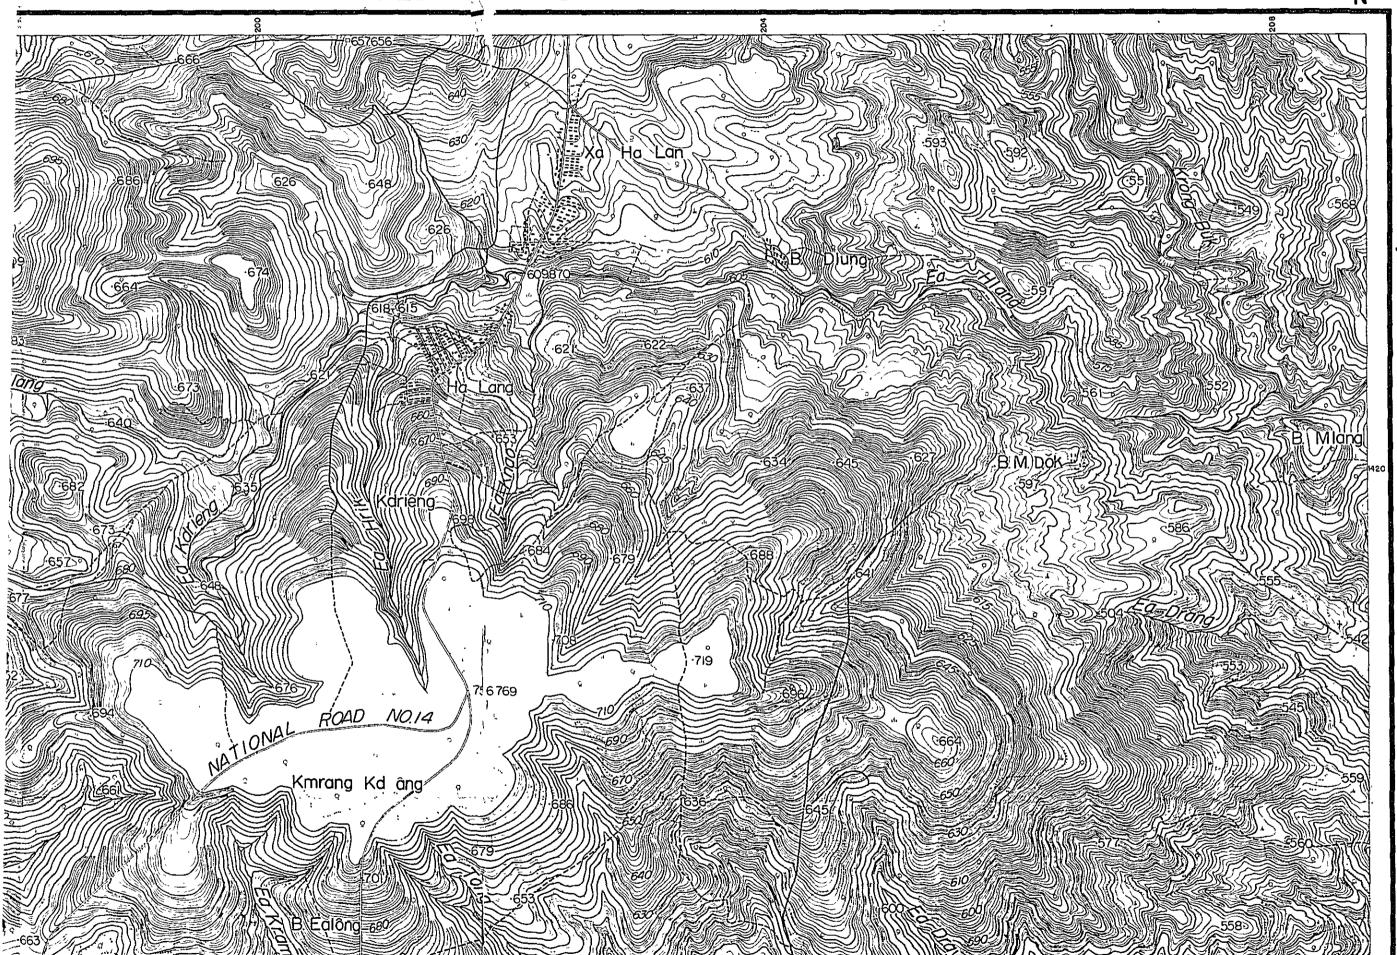

MEKONG KRONG BUK

KRONG BUK

KRONG BUK 

KRONG BUK

Compiled by photogrammetric methods aerial photography dated February 1958 turnished by U.S. Army.

A. Control points required for compilation established by conting roll point survey at the sites. Final results of aerial triangulation and control points were utilized for compilation. Areas where control point survey could not be performed were compiled by utilizing rivers or topographic features around the vicinity.

B. It is recommended that the areas where no control surveys were performed be adjusted when better control is available.

VIET-NAM SCALE 12,000

FORM LINE INTERNA MITTRE

KRONG BUK MEKONG

Champ Riziere Compiled by photogrammetric methods aerial photography dated February 1958 furnished by U.S. Army.