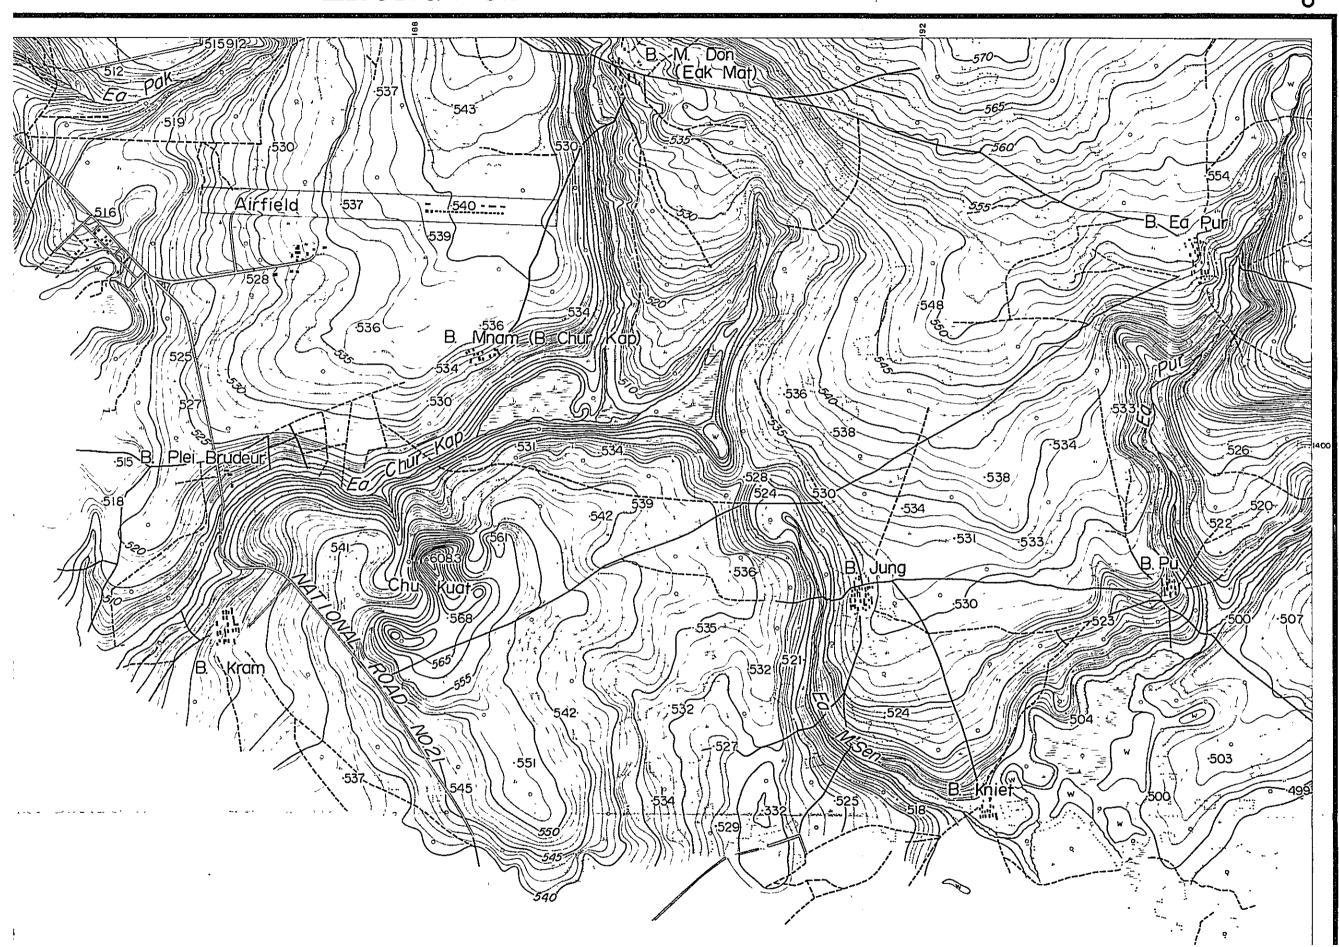

MEKONG KRONG BUK

KRONG BUK

KRONG BUK 

KRONG BUK

Compiled by photogrammetric methods aerial photography dated February 1958 turnished by U.S. Army.

A. Control points required for compilation established by conting roll point survey at the sites. Final results of aerial triangulation and control points were utilized for compilation. Areas where control point survey could not be performed were compiled by utilizing rivers or topographic features around the vicinity.

B. It is recommended that the areas where no control surveys were performed be adjusted when better control is available.

VIET-NAM SCALE 12,000

FORM LINE INTERNA MITTRE

KRONG BUK MEKONG

Champ Riziere Compiled by photogrammetric methods aerial photography dated February 1958 furnished by U.S. Army.