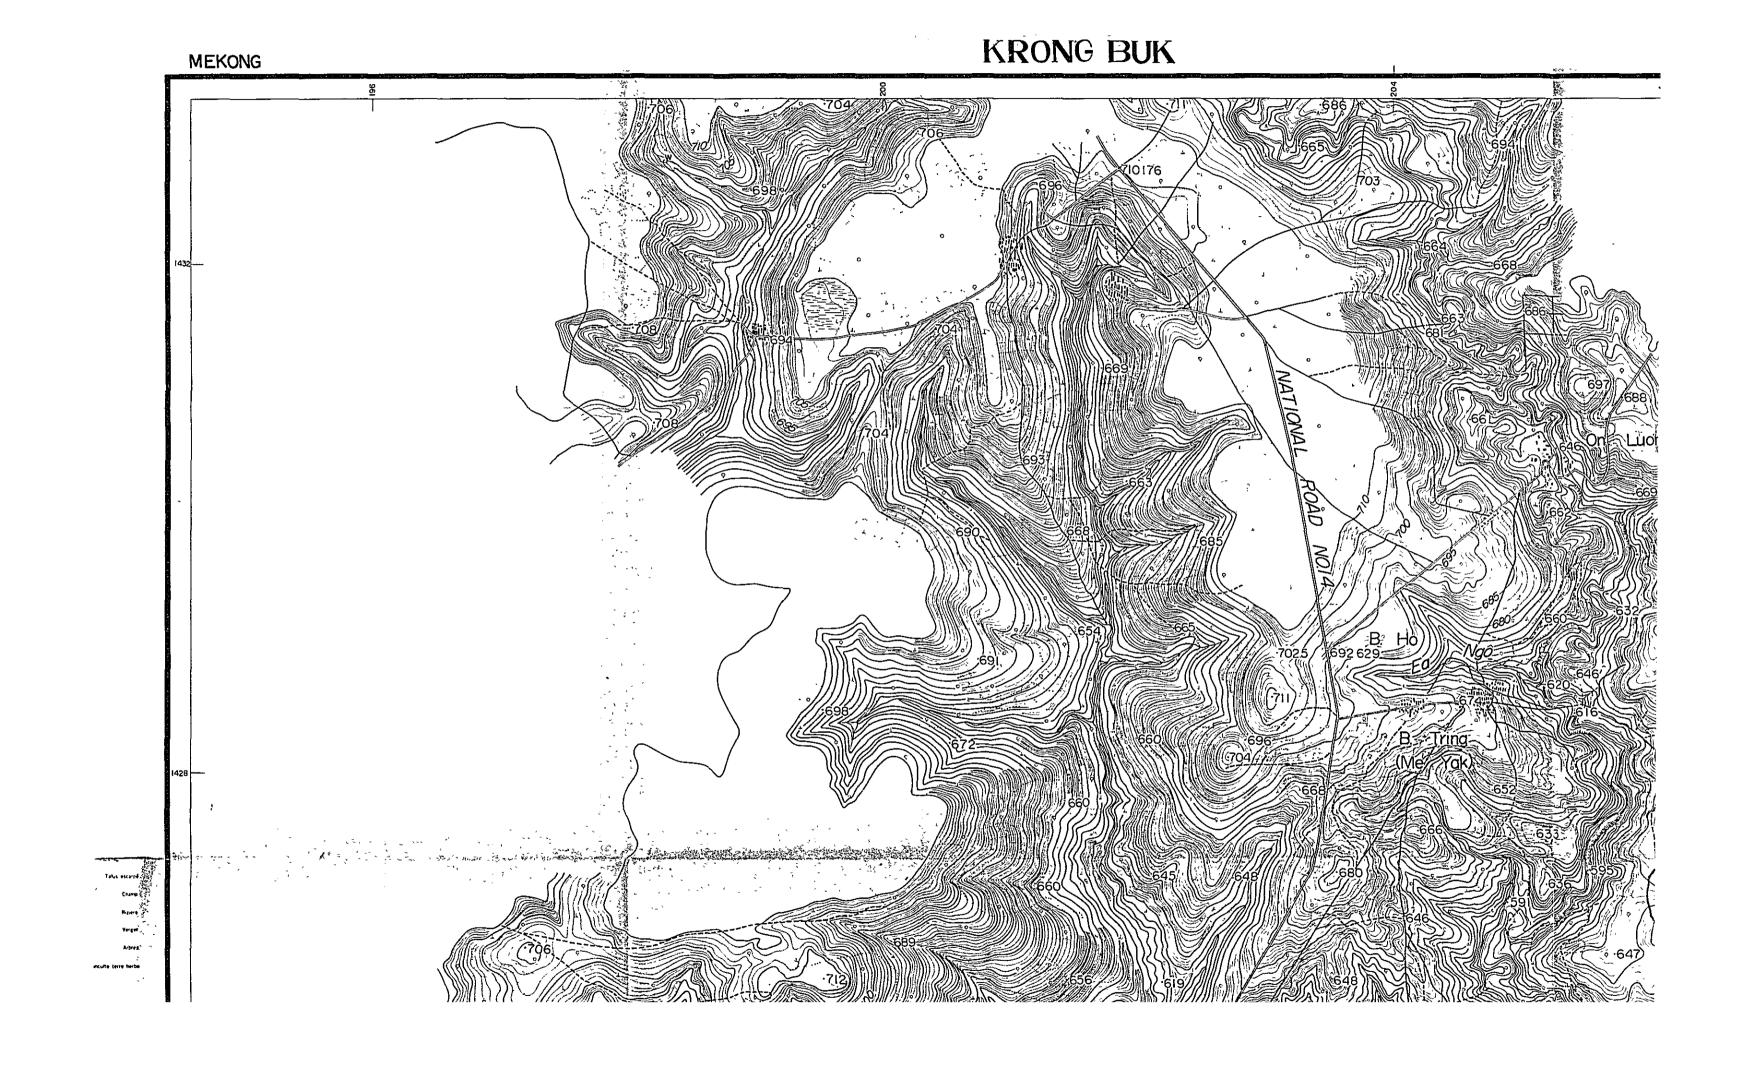

MEKONG KRONG BUK

KRONG BUK

KRONG BUK 

KRONG BUK

Compiled by photogrammetric methods aerial photography dated February 1958 turnished by U.S. Army.

A. Control points required for compilation established by conting roll point survey at the sites. Final results of aerial triangulation and control points were utilized for compilation. Areas where control point survey could not be performed were compiled by utilizing rivers or topographic features around the vicinity.

B. It is recommended that the areas where no control surveys were performed be adjusted when better control is available.

VIET-NAM SCALE 12,000

FORM LINE INTERNA MITTRE

KRONG BUK MEKONG

Champ Riziere Compiled by photogrammetric methods aerial photography dated February 1958 furnished by U.S. Army.

KRONG BUK

KRONG BUK