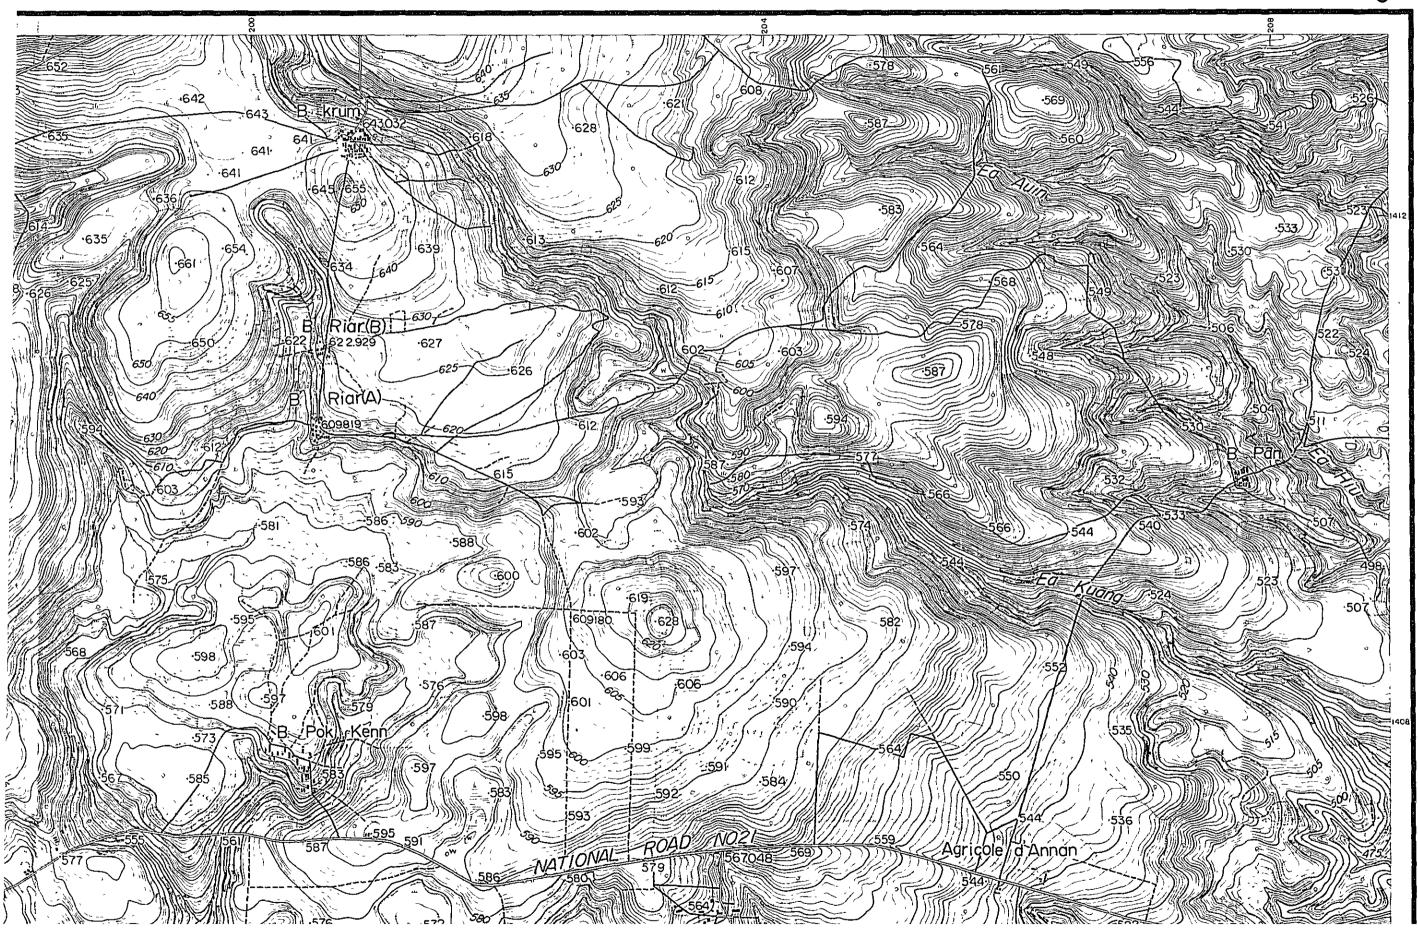

MEKONG KRONG BUK



KRONG BUK









KRONG BUK 







KRONG BUK





Compiled by photogrammetric methods aerial photography dated February 1958 turnished by U.S. Army.

A. Control points required for compilation established by conting roll point survey at the sites. Final results of aerial triangulation and control points were utilized for compilation. Areas where control point survey could not be performed were compiled by utilizing rivers or topographic features around the vicinity.

B. It is recommended that the areas where no control surveys were performed be adjusted when better control is available.



VIET-NAM SCALE 12,000

FORM LINE INTERNA MITTRE



KRONG BUK MEKONG



Champ Riziere Compiled by photogrammetric methods aerial photography dated February 1958 furnished by U.S. Army.

A. Control points required