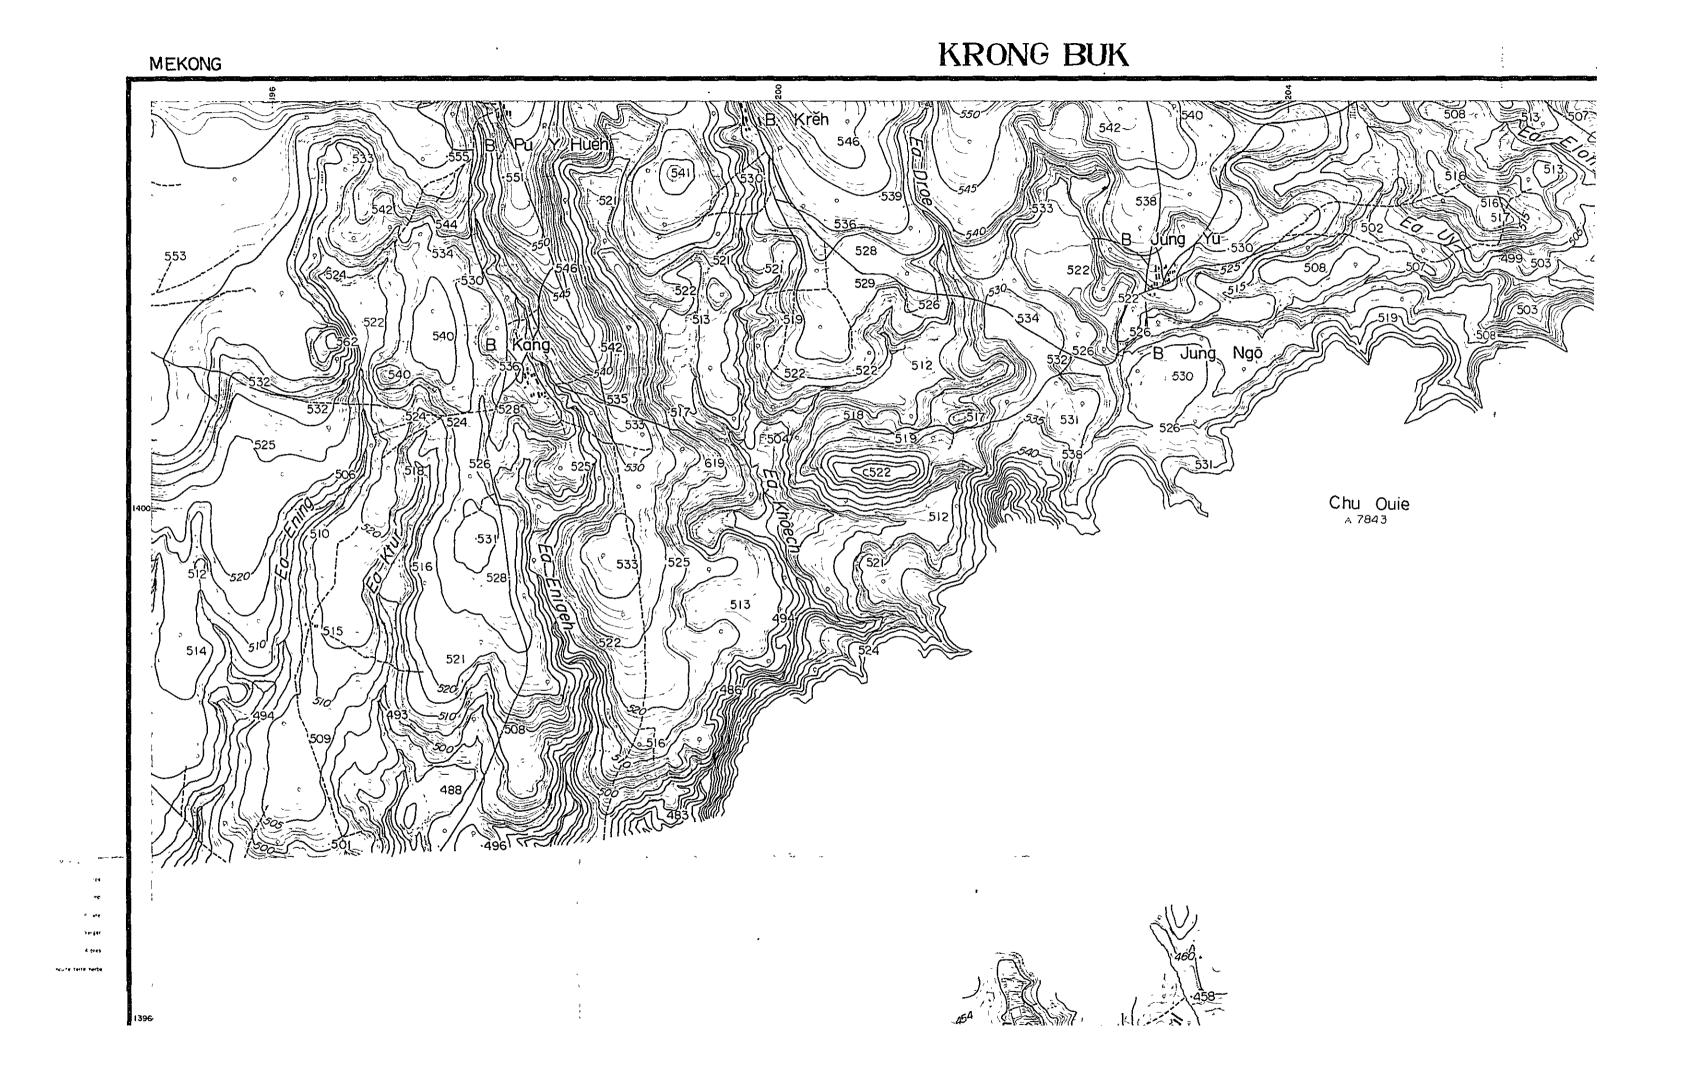

MEKONG KRONG BUK

KRONG BUK

KRONG BUK 

KRONG BUK

Compiled by photogrammetric methods aerial photography dated February 1958 turnished by U.S. Army.

A. Control points required for compilation established by conting roll point survey at the sites. Final results of aerial triangulation and control points were utilized for compilation. Areas where control point survey could not be performed were compiled by utilizing rivers or topographic features around the vicinity.

B. It is recommended that the areas where no control surveys were performed be adjusted when better control is available.

VIET-NAM SCALE 12,000

FORM LINE INTERNA MITTRE

KRONG BUK MEKONG

Champ Riziere Compiled by photogrammetric methods aerial photography dated February 1958 furnished by U.S. Army.

KRONG BUK

KRONG BUK