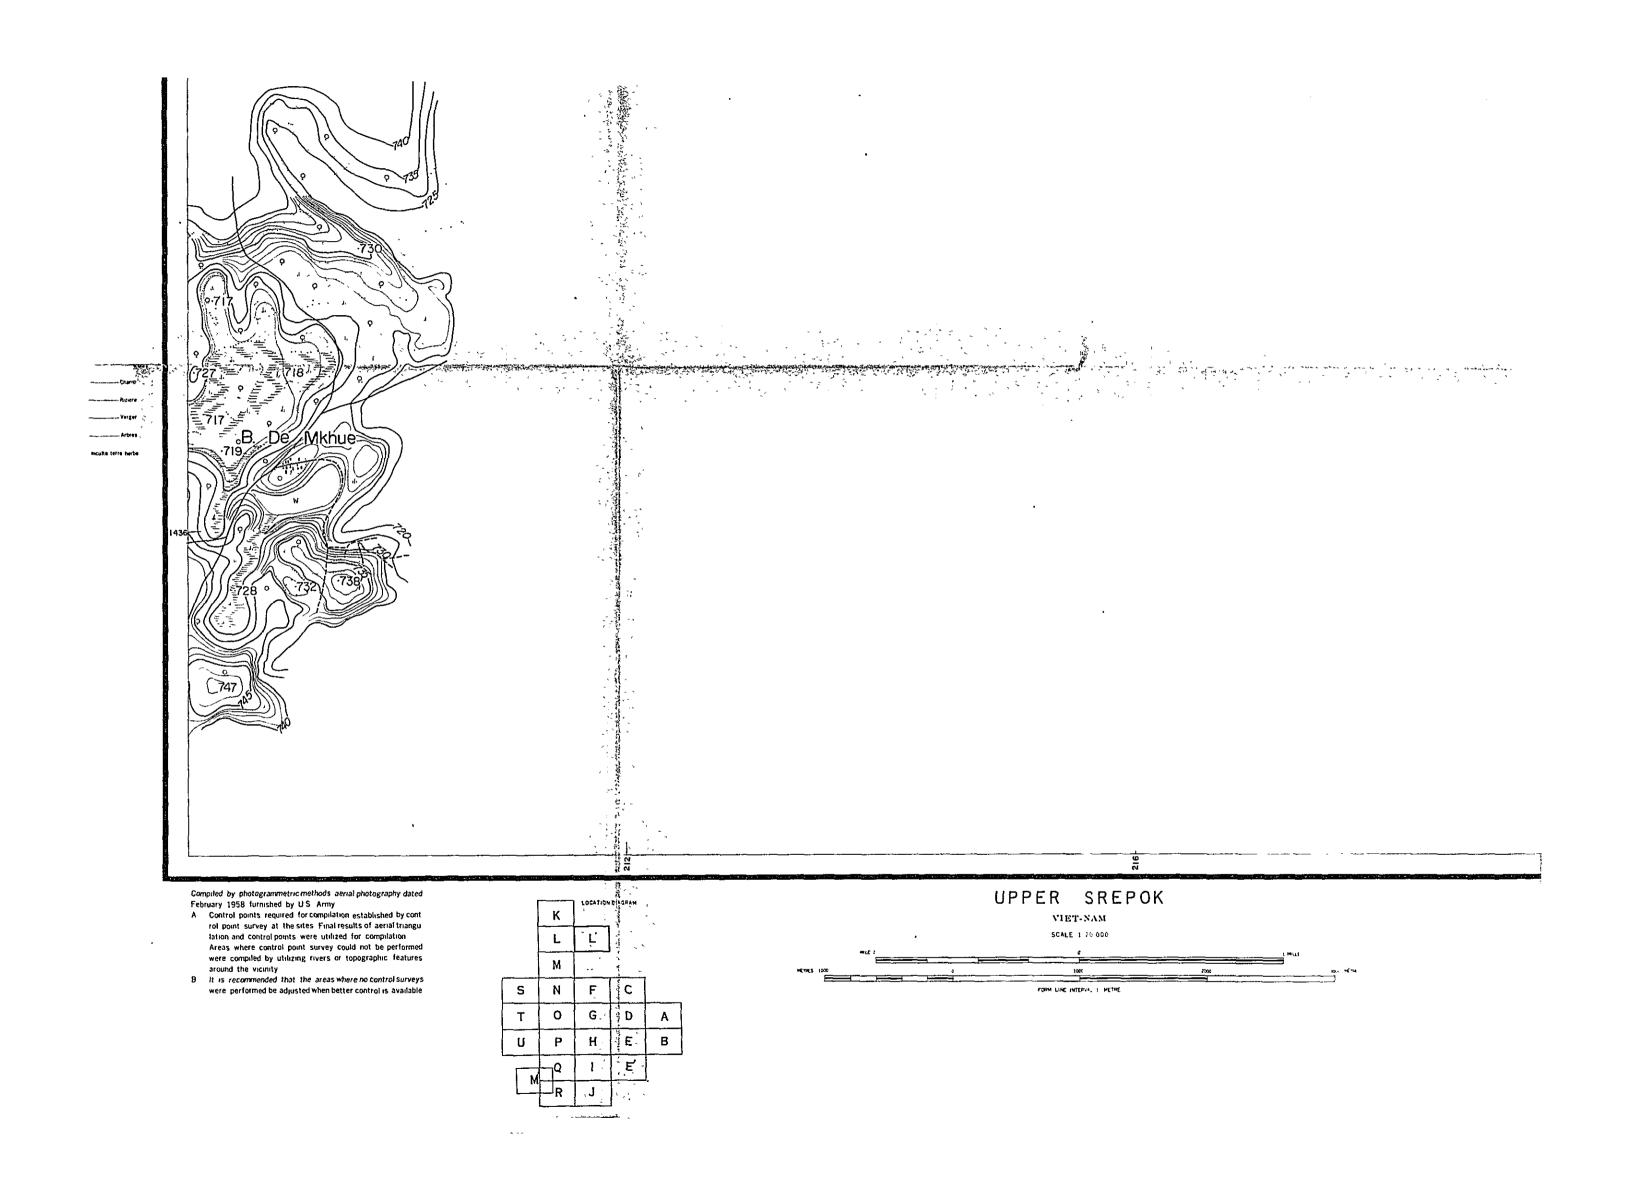

A. Control points required for compilation established by cont rol point survey at the sites. Final results of aerial triangulation and control points were utilized for compilation. Areas where control point survey could not be performed were compiled by utilizing rivers or topographic features around the vicinity.

B. It is recommended that the areas where no control surveys were performed be adjusted when better control is available. UPPER SREPOK VIET-NAM ŢĘ. SCALE 1 2 0,000 ^ L' | М TORN LINE INTERVAL I METRE Ŋ, F. C. S G D 0 H: E , **u** P,