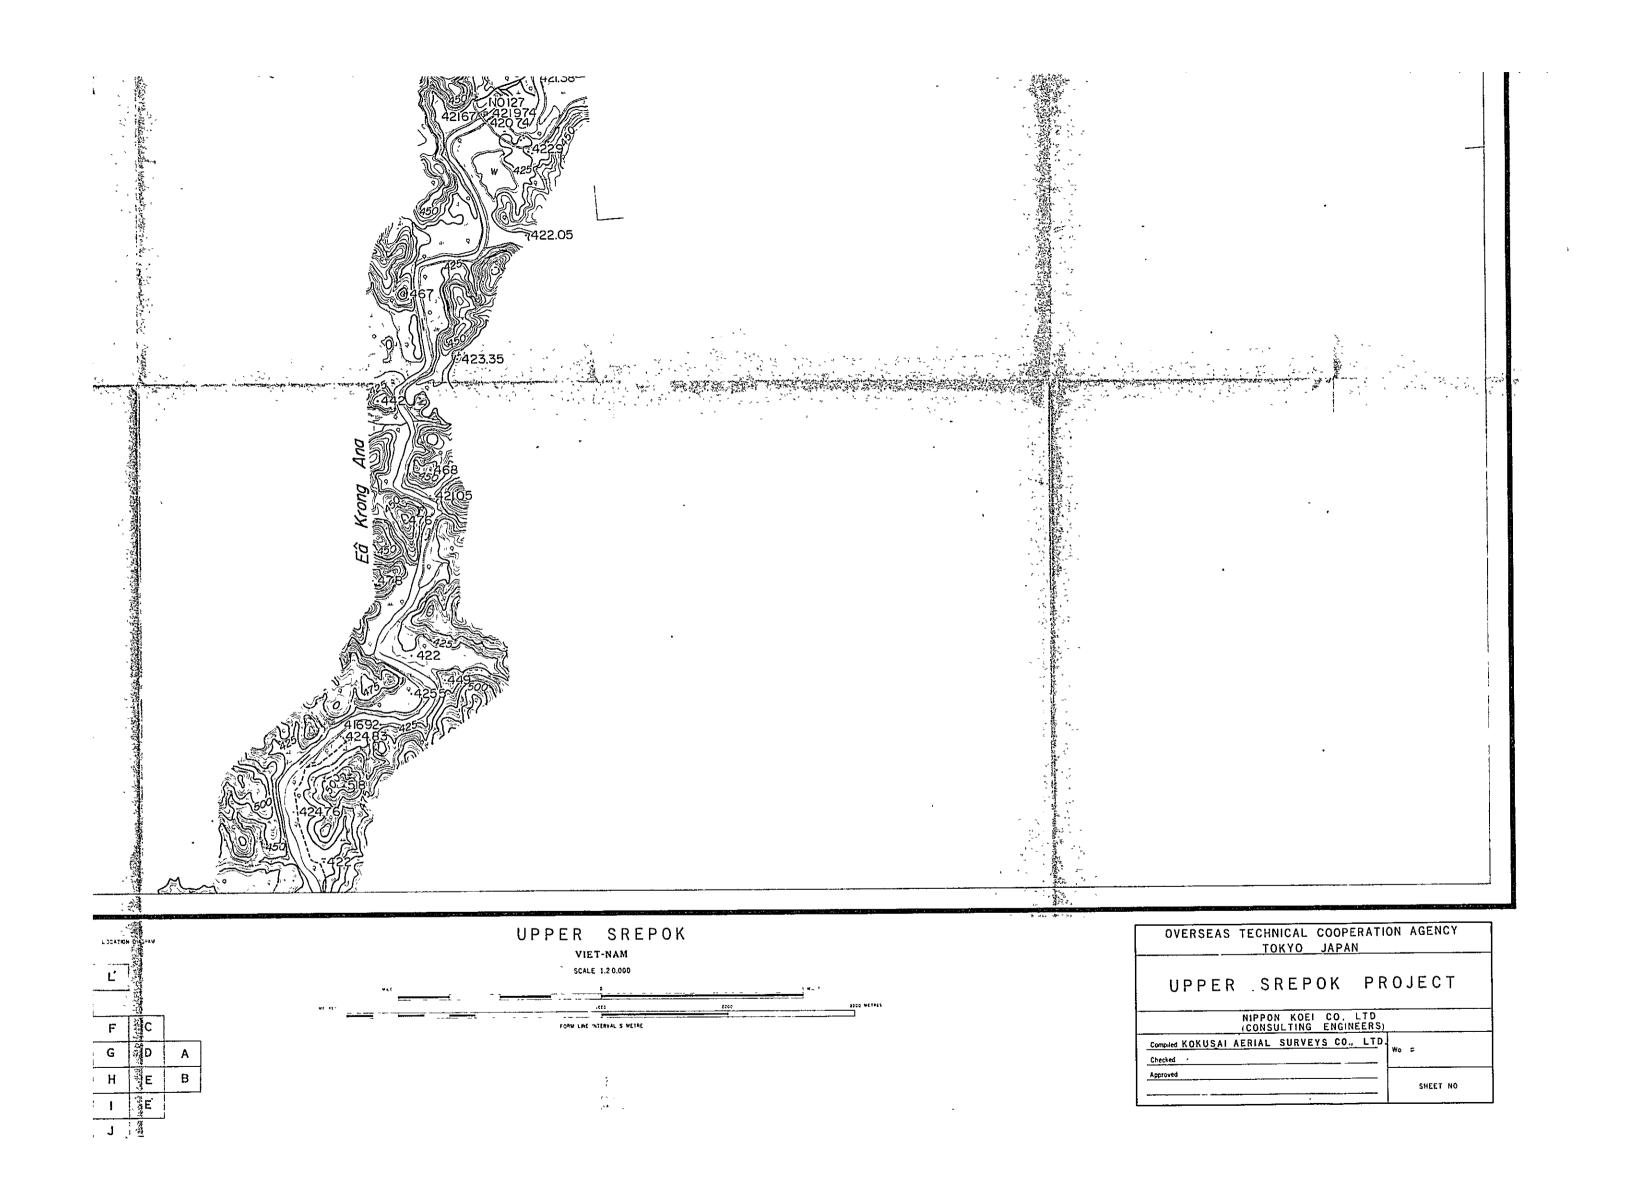

A. Control points required for compilation established by cont rol point survey at the sites. Final results of aerial triangulation and control points were utilized for compilation. Areas where control point survey could not be performed were compiled by utilizing rivers or topographic features around the vicinity.

B. It is recommended that the areas where no control surveys were performed be adjusted when better control is available. UPPER SREPOK VIET-NAM ŢĘ. SCALE 1 2 0,000 ^ L' | М TORN LINE INTERVAL I METRE Ŋ, F. C. S G D 0 H: E , **u** P,