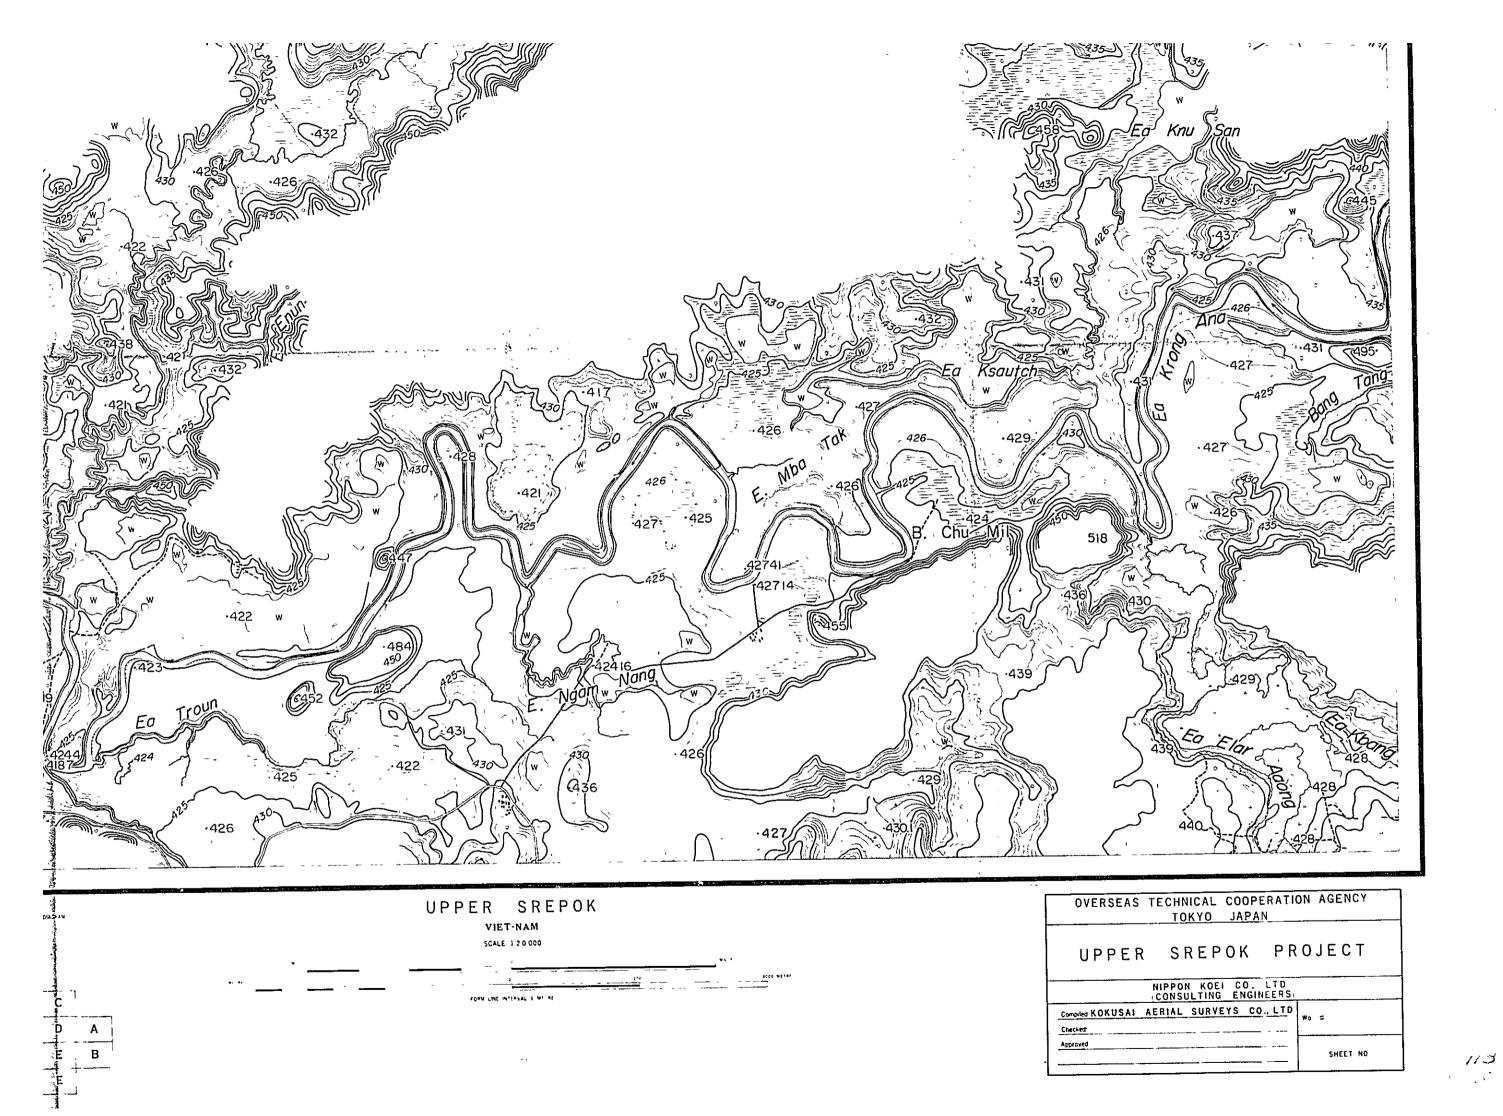

MEKONG KRONG BUK

KRONG BUK

KRONG BUK 

KRONG BUK

Compiled by photogrammetric methods aerial photography dated February 1958 turnished by U.S. Army.

A. Control points required for compilation established by conting roll point survey at the sites. Final results of aerial triangulation and control points were utilized for compilation. Areas where control point survey could not be performed were compiled by utilizing rivers or topographic features around the vicinity.

B. It is recommended that the areas where no control surveys were performed be adjusted when better control is available.

VIET-NAM SCALE 12,000

FORM LINE INTERNA MITTRE

KRONG BUK MEKONG

Champ Riziere Compiled by photogrammetric methods aerial photography dated February 1958 furnished by U.S. Army.

A. Control points required for compilation established by cont rol point survey at the sites. Final results of aerial triangulation and control points were utilized for compilation. Areas where control point survey could not be performed were compiled by utilizing rivers or topographic features around the vicinity.

B. It is recommended that the areas where no control surveys were performed be adjusted when better control is available. UPPER SREPOK VIET-NAM ŢĘ. SCALE 1 2 0,000 ^ L' | М TORN LINE INTERVAL I METRE Ŋ, F. C. S G D 0 H: E , **u** P,