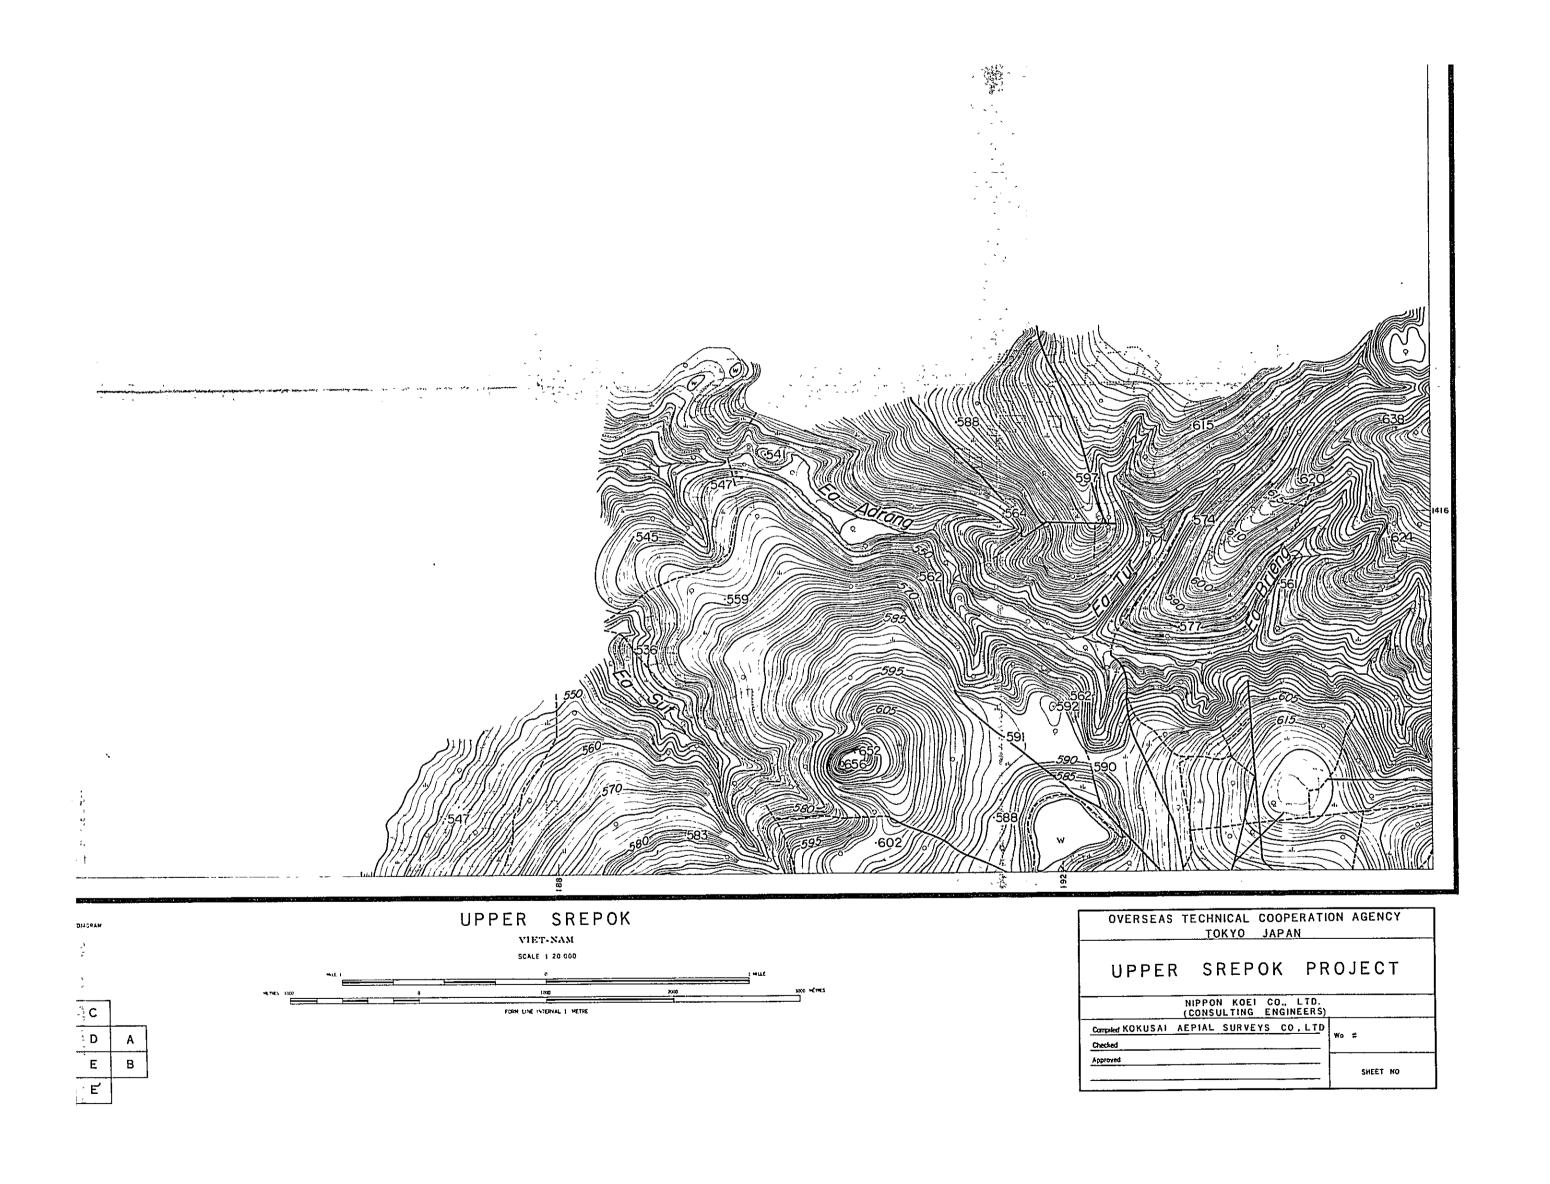

A. Control points required for compilation established by cont rol point survey at the sites. Final results of aerial triangulation and control points were utilized for compilation. Areas where control point survey could not be performed were compiled by utilizing rivers or topographic features around the vicinity.

B. It is recommended that the areas where no control surveys were performed be adjusted when better control is available. UPPER SREPOK VIET-NAM ŢĘ. SCALE 1 2 0,000 ^ L' | М TORN LINE INTERVAL I METRE Ŋ, F. C. S G D 0 H: E , **u** P,