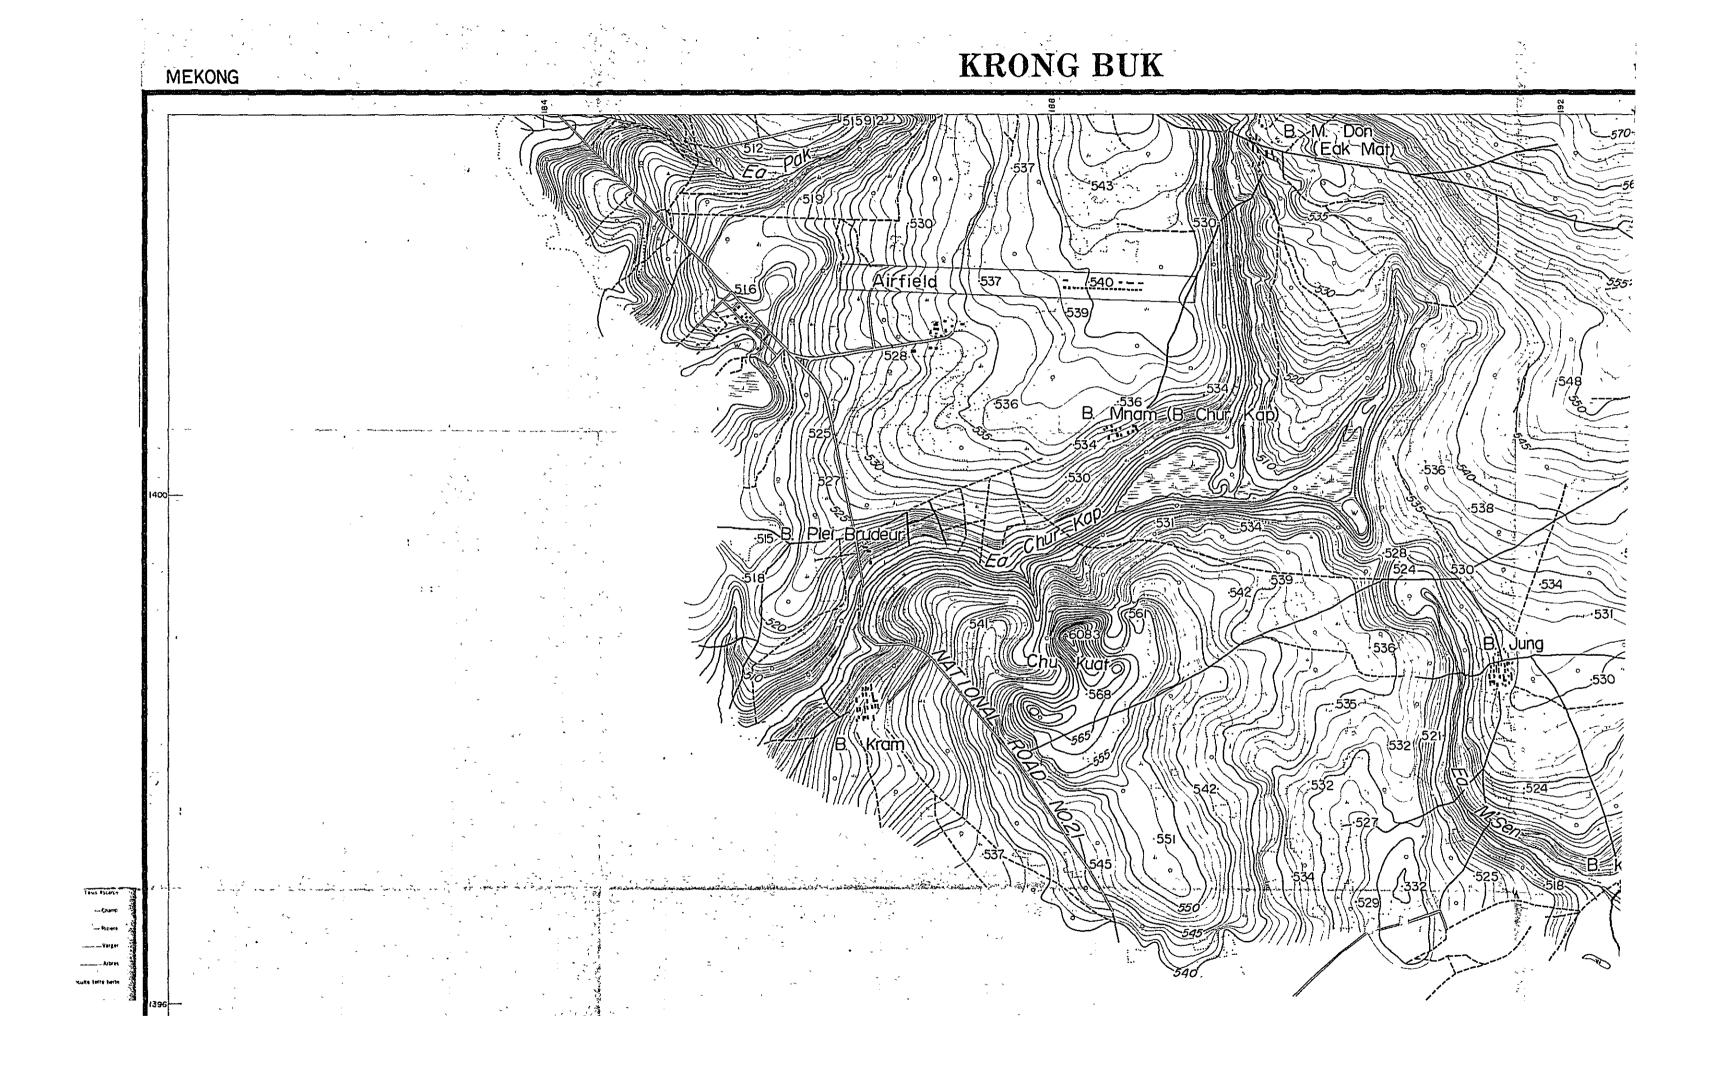

MEKONG KRONG BUK

KRONG BUK

KRONG BUK 

KRONG BUK

Compiled by photogrammetric methods aerial photography dated February 1958 turnished by U.S. Army.

A. Control points required for compilation established by conting roll point survey at the sites. Final results of aerial triangulation and control points were utilized for compilation. Areas where control point survey could not be performed were compiled by utilizing rivers or topographic features around the vicinity.

B. It is recommended that the areas where no control surveys were performed be adjusted when better control is available.

VIET-NAM SCALE 12,000

FORM LINE INTERNA MITTRE

KRONG BUK MEKONG

Champ Riziere Compiled by photogrammetric methods aerial photography dated February 1958 furnished by U.S. Army.

KRONG BUK

KRONG BUK