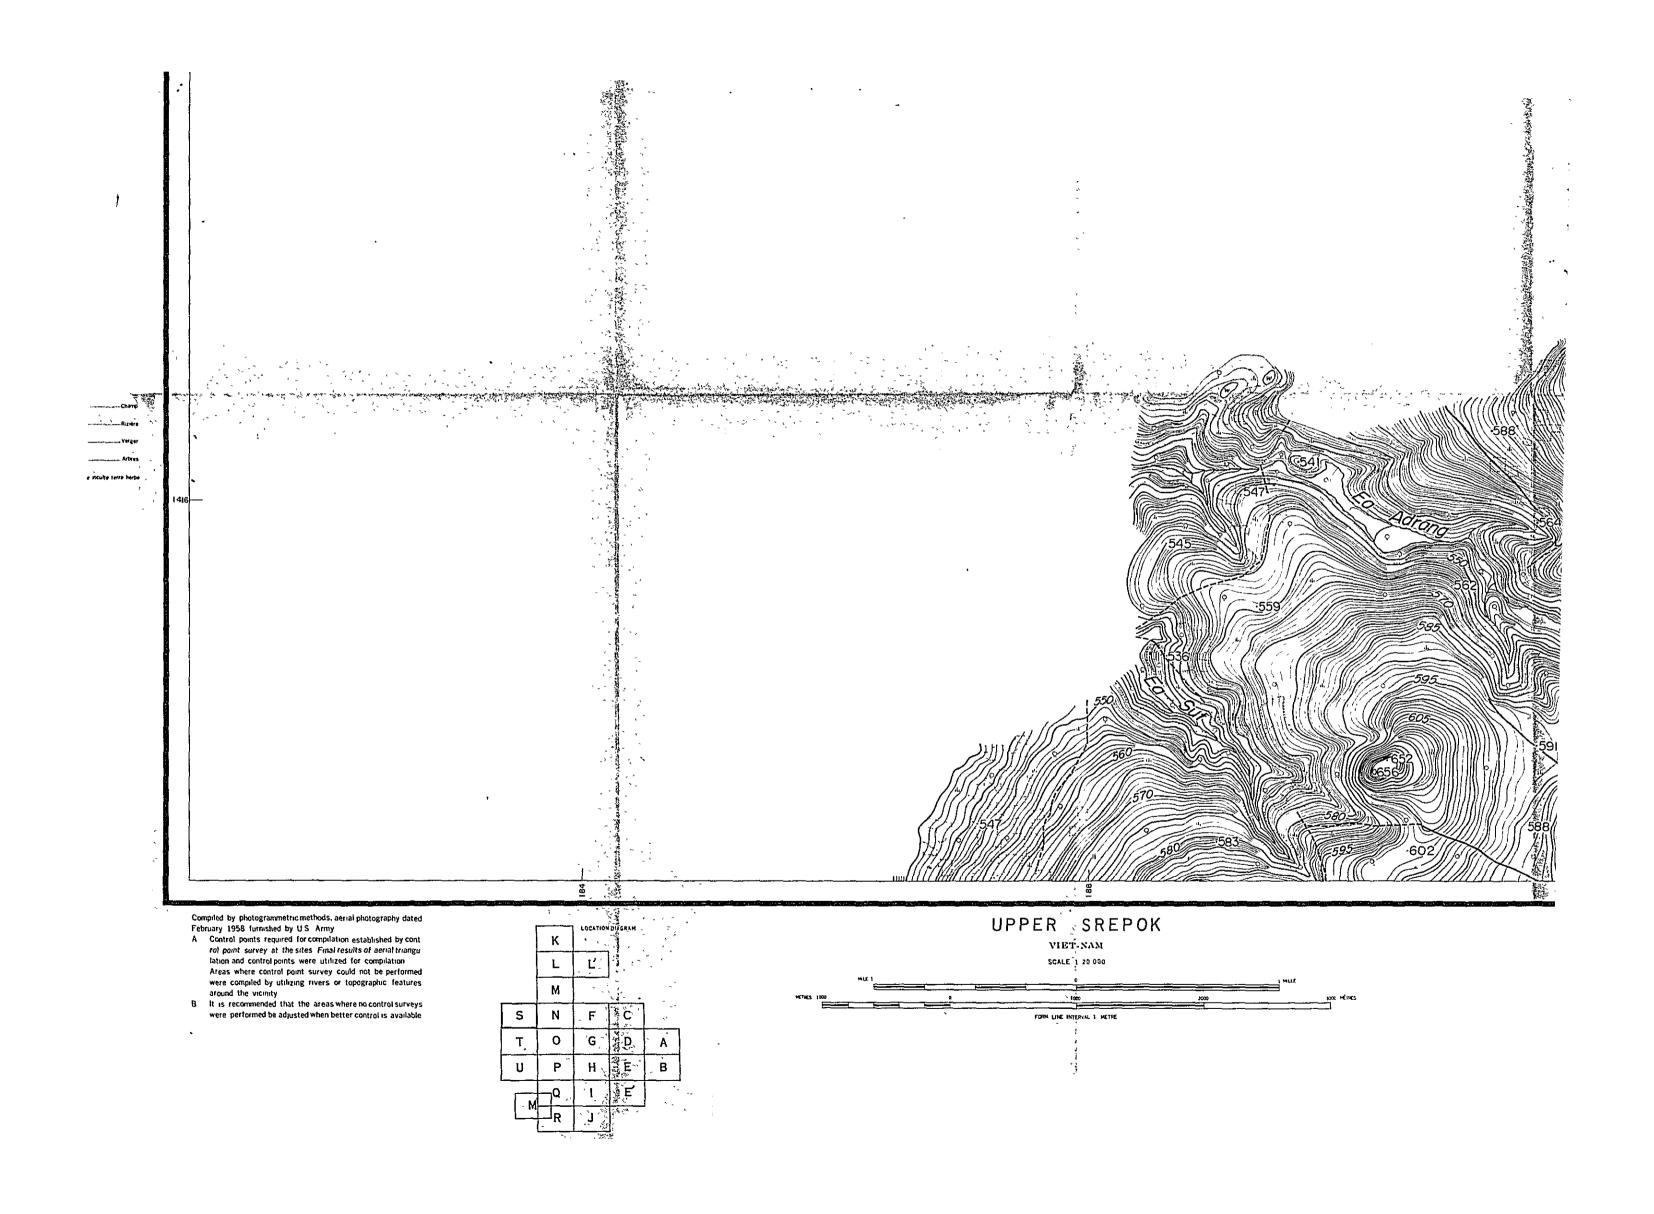

A. Control points required for compilation established by cont rol point survey at the sites. Final results of aerial triangulation and control points were utilized for compilation. Areas where control point survey could not be performed were compiled by utilizing rivers or topographic features around the vicinity.

B. It is recommended that the areas where no control surveys were performed be adjusted when better control is available. UPPER SREPOK VIET-NAM ŢĘ. SCALE 1 2 0,000 ^ L' | М TORN LINE INTERVAL I METRE Ŋ, F. C. S G D 0 H: E , **u** P,