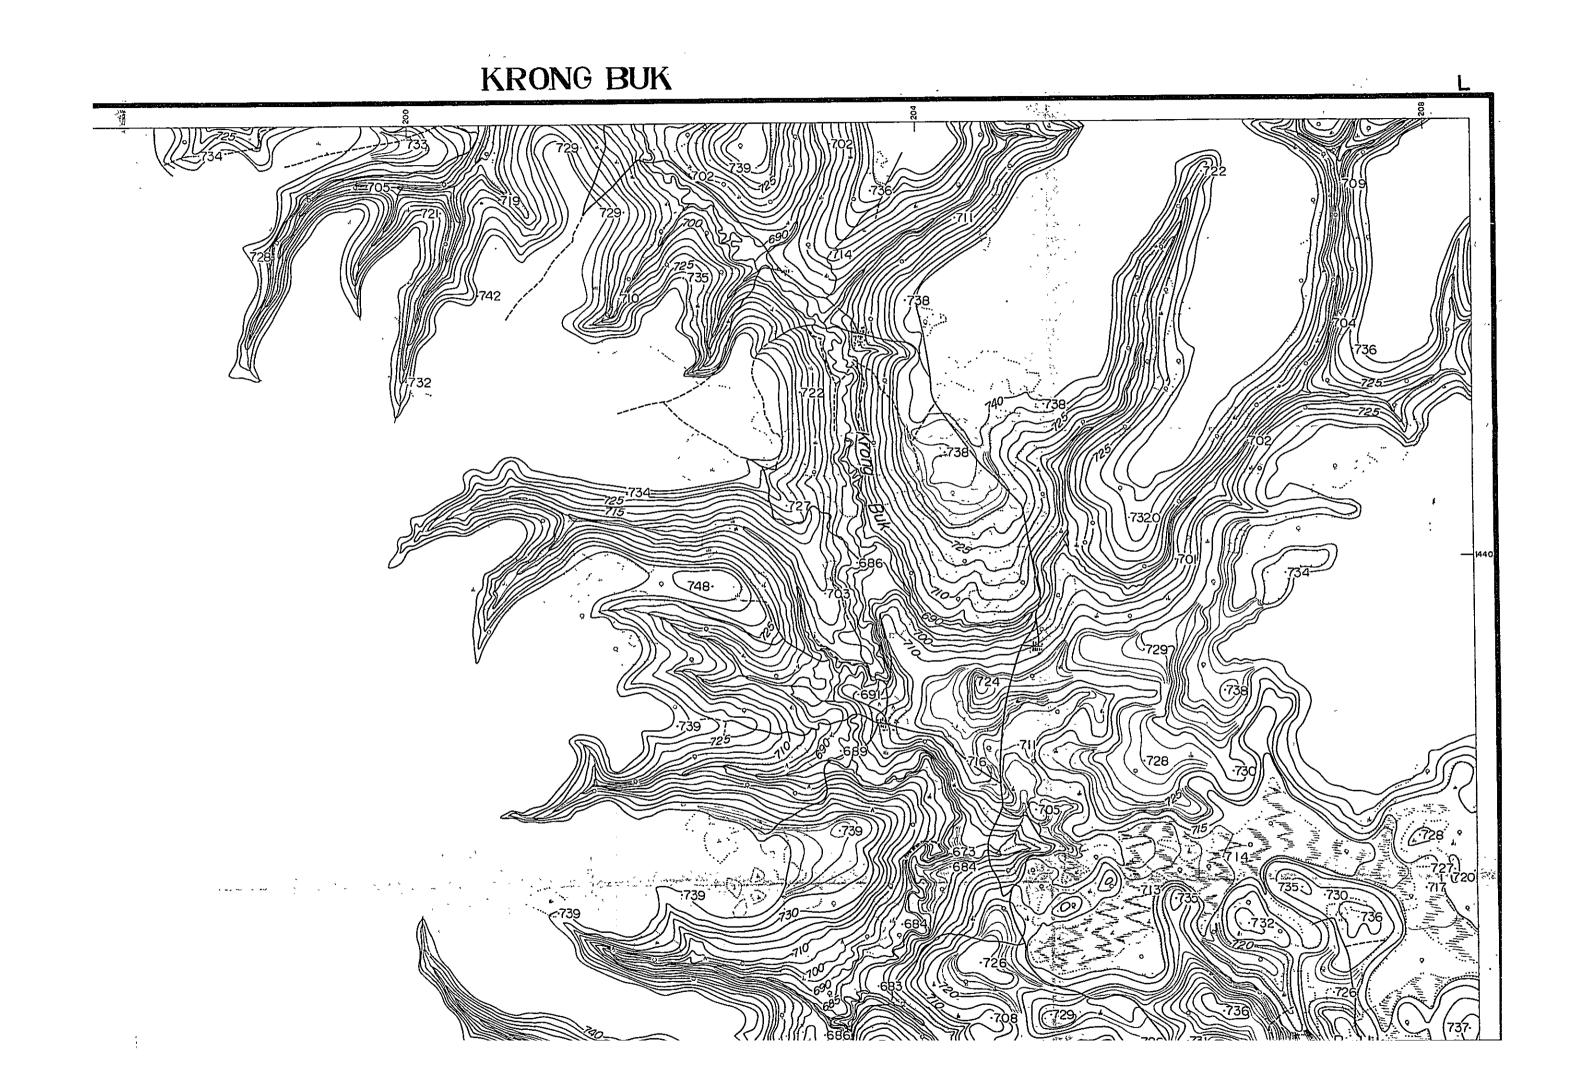

MEKONG KRONG BUK

KRONG BUK

KRONG BUK 

KRONG BUK

Compiled by photogrammetric methods aerial photography dated February 1958 turnished by U.S. Army.

A. Control points required for compilation established by conting roll point survey at the sites. Final results of aerial triangulation and control points were utilized for compilation. Areas where control point survey could not be performed were compiled by utilizing rivers or topographic features around the vicinity.

B. It is recommended that the areas where no control surveys were performed be adjusted when better control is available.

VIET-NAM SCALE 12,000

FORM LINE INTERNA MITTRE

KRONG BUK MEKONG

Champ Riziere Compiled by photogrammetric methods aerial photography dated February 1958 furnished by U.S. Army.