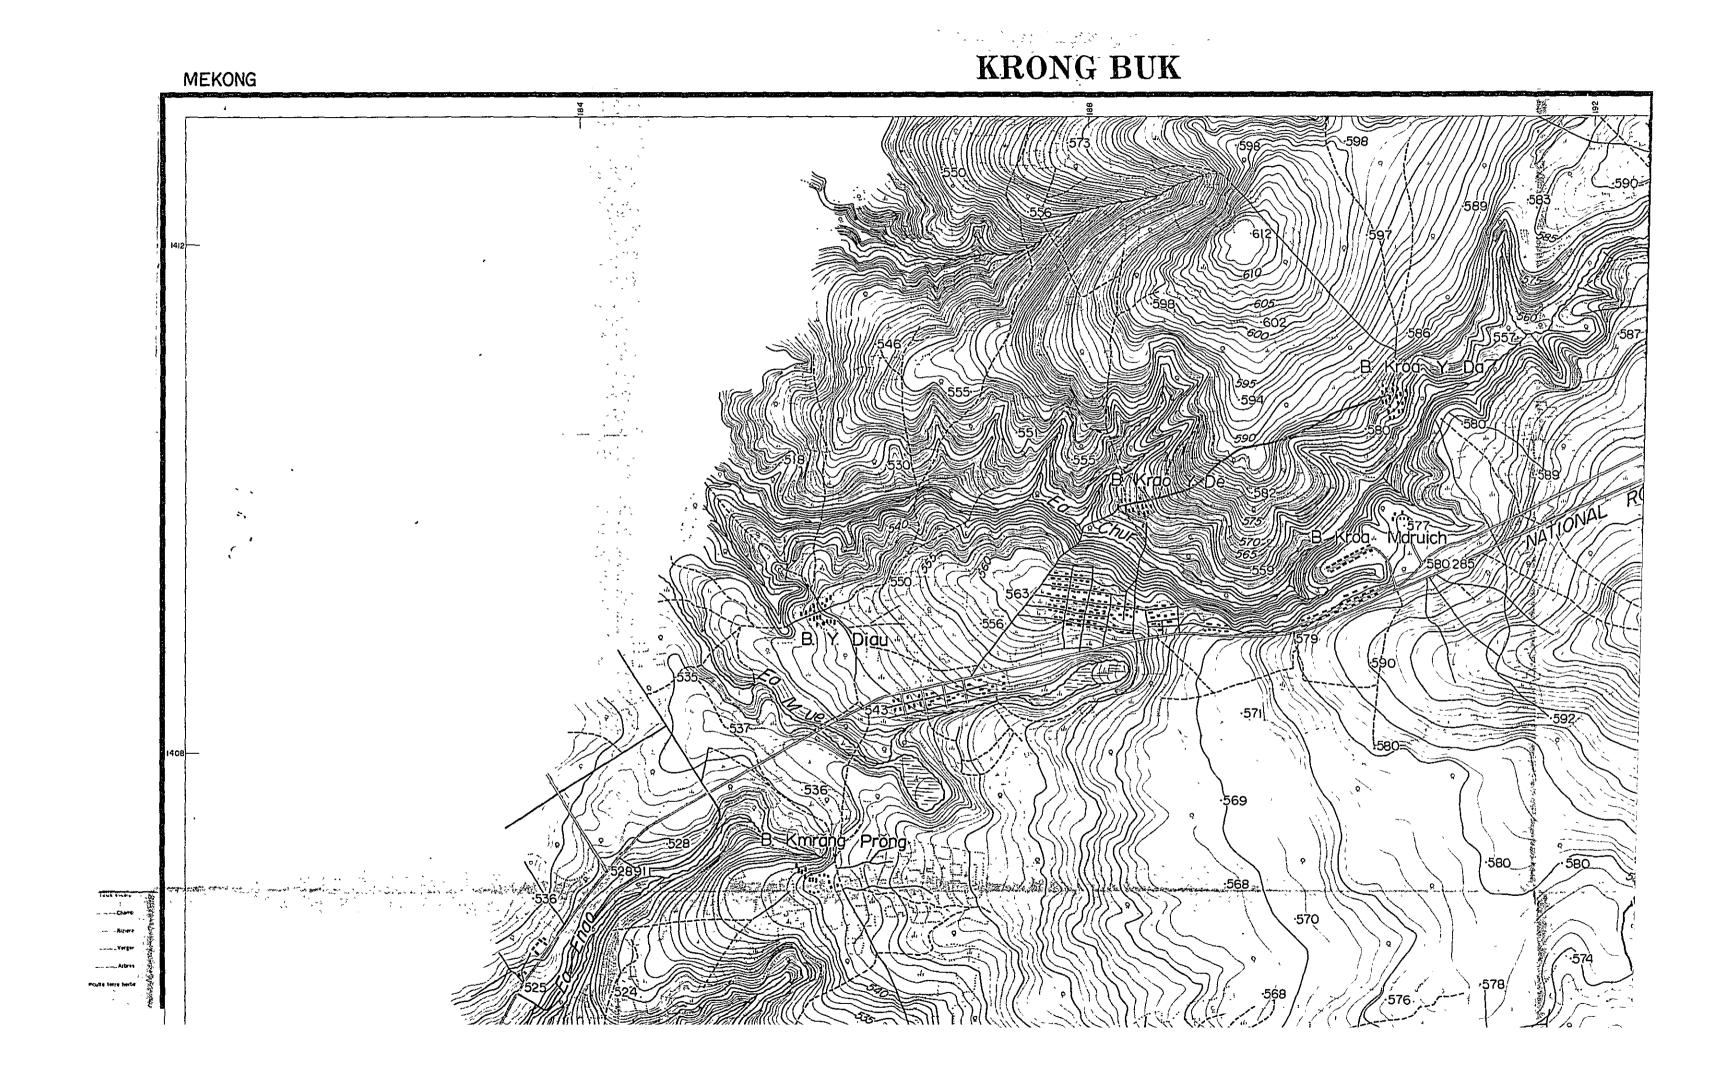

ormed be adjusted when better control is available.



VIET-NAM SCALE 12,000

FORM LINE INTERNA MITTRE



KRONG BUK MEKONG



Champ Riziere Compiled by photogrammetric methods aerial photography dated February 1958 furnished by U.S. Army.

A. Control points required for compilation established by cont rol point survey at the sites. Final results of aerial triangulation and control points were utilized for compilation. Areas where control point survey could not be performed were compiled by utilizing rivers or topographic features around the vicinity.

B. It is recommended that the areas where no control surveys were performed be adjusted when better control is available. UPPER SREPOK VIET-NAM ŢĘ. SCALE 1 2 0,000 ^ L' | М TORN LINE INTERVAL I METRE Ŋ, F. C. S G D 0 H: E , **u** P,











KRONG BUK









KRONG BUK