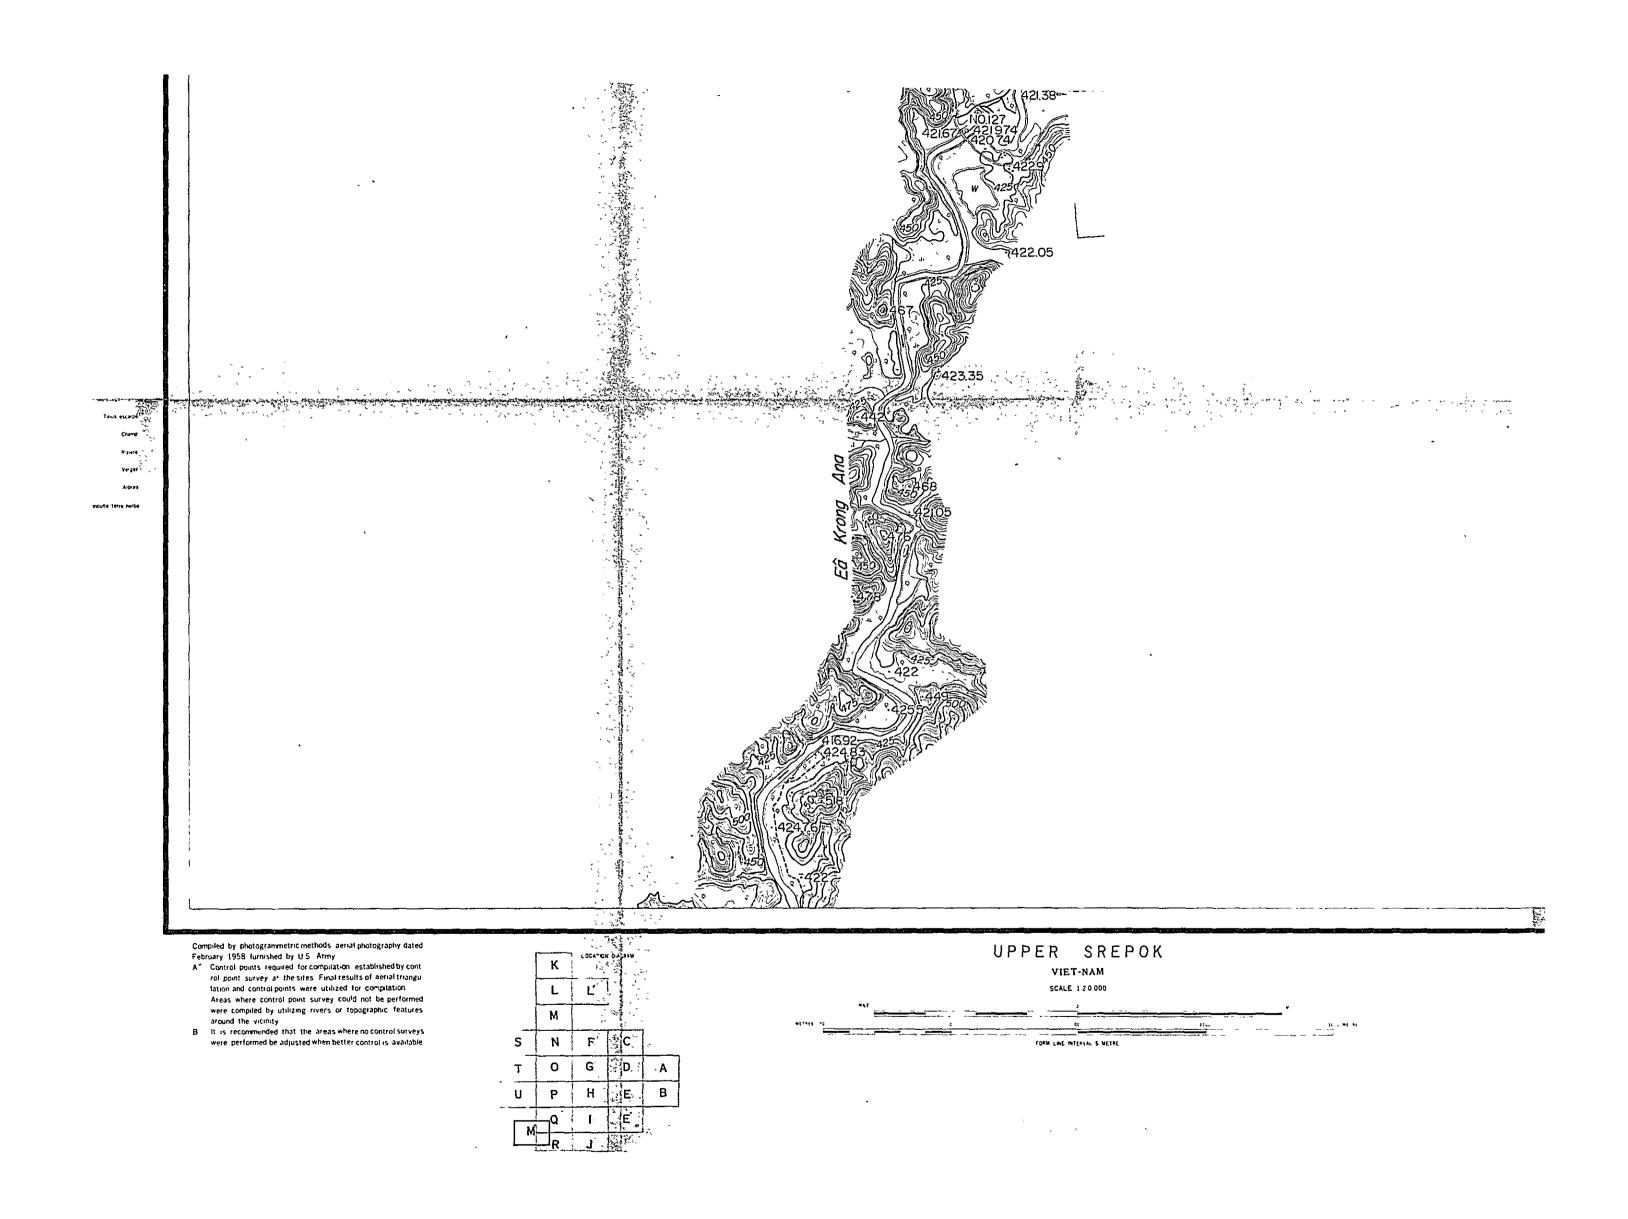

MEKONG KRONG BUK

KRONG BUK

KRONG BUK 

KRONG BUK

Compiled by photogrammetric methods aerial photography dated February 1958 turnished by U.S. Army.

A. Control points required for compilation established by conting roll point survey at the sites. Final results of aerial triangulation and control points were utilized for compilation. Areas where control point survey could not be performed were compiled by utilizing rivers or topographic features around the vicinity.

B. It is recommended that the areas where no control surveys were performed be adjusted when better control is available.

VIET-NAM SCALE 12,000

FORM LINE INTERNA MITTRE

KRONG BUK MEKONG

Champ Riziere Compiled by photogrammetric methods aerial photography dated February 1958 furnished by U.S. Army.