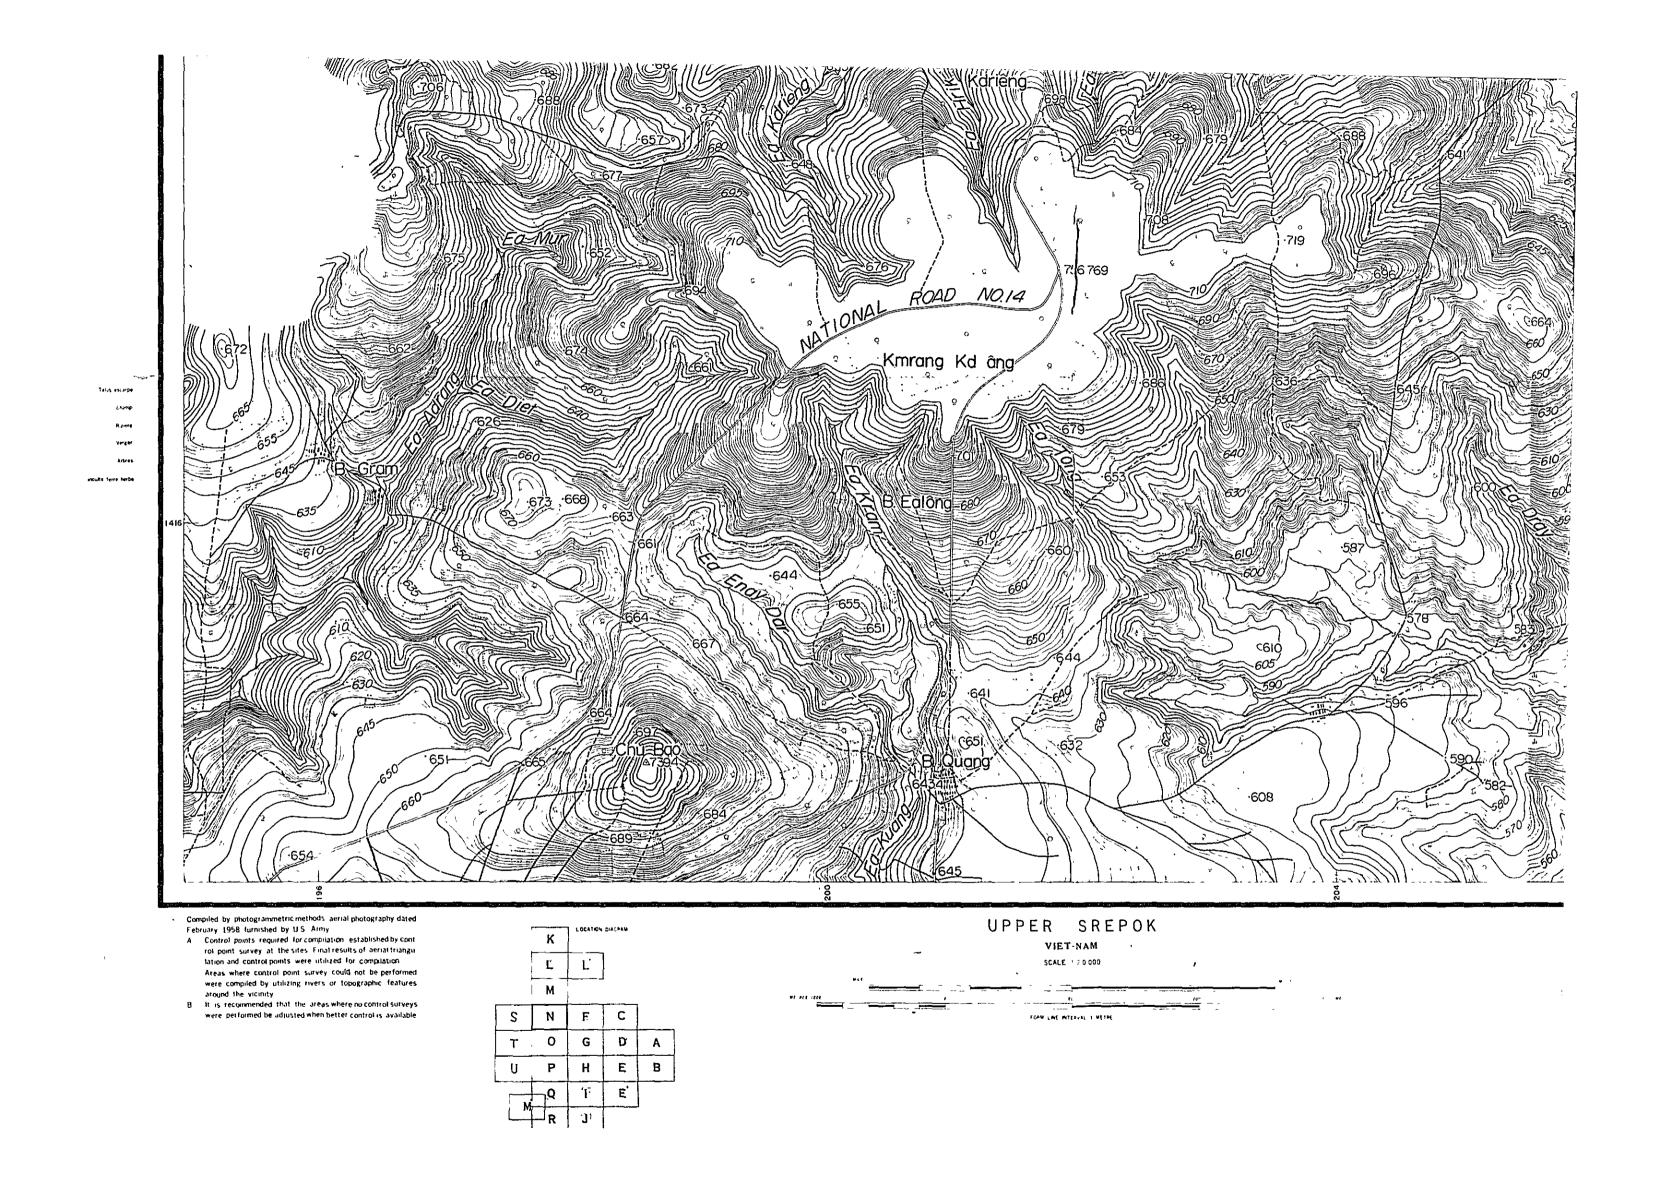

A. Control points required for compilation established by cont rol point survey at the sites. Final results of aerial triangulation and control points were utilized for compilation. Areas where control point survey could not be performed were compiled by utilizing rivers or topographic features around the vicinity.

B. It is recommended that the areas where no control surveys were performed be adjusted when better control is available. UPPER SREPOK VIET-NAM ŢĘ. SCALE 1 2 0,000 ^ L' | М TORN LINE INTERVAL I METRE Ŋ, F. C. S G D 0 H: E , **u** P,