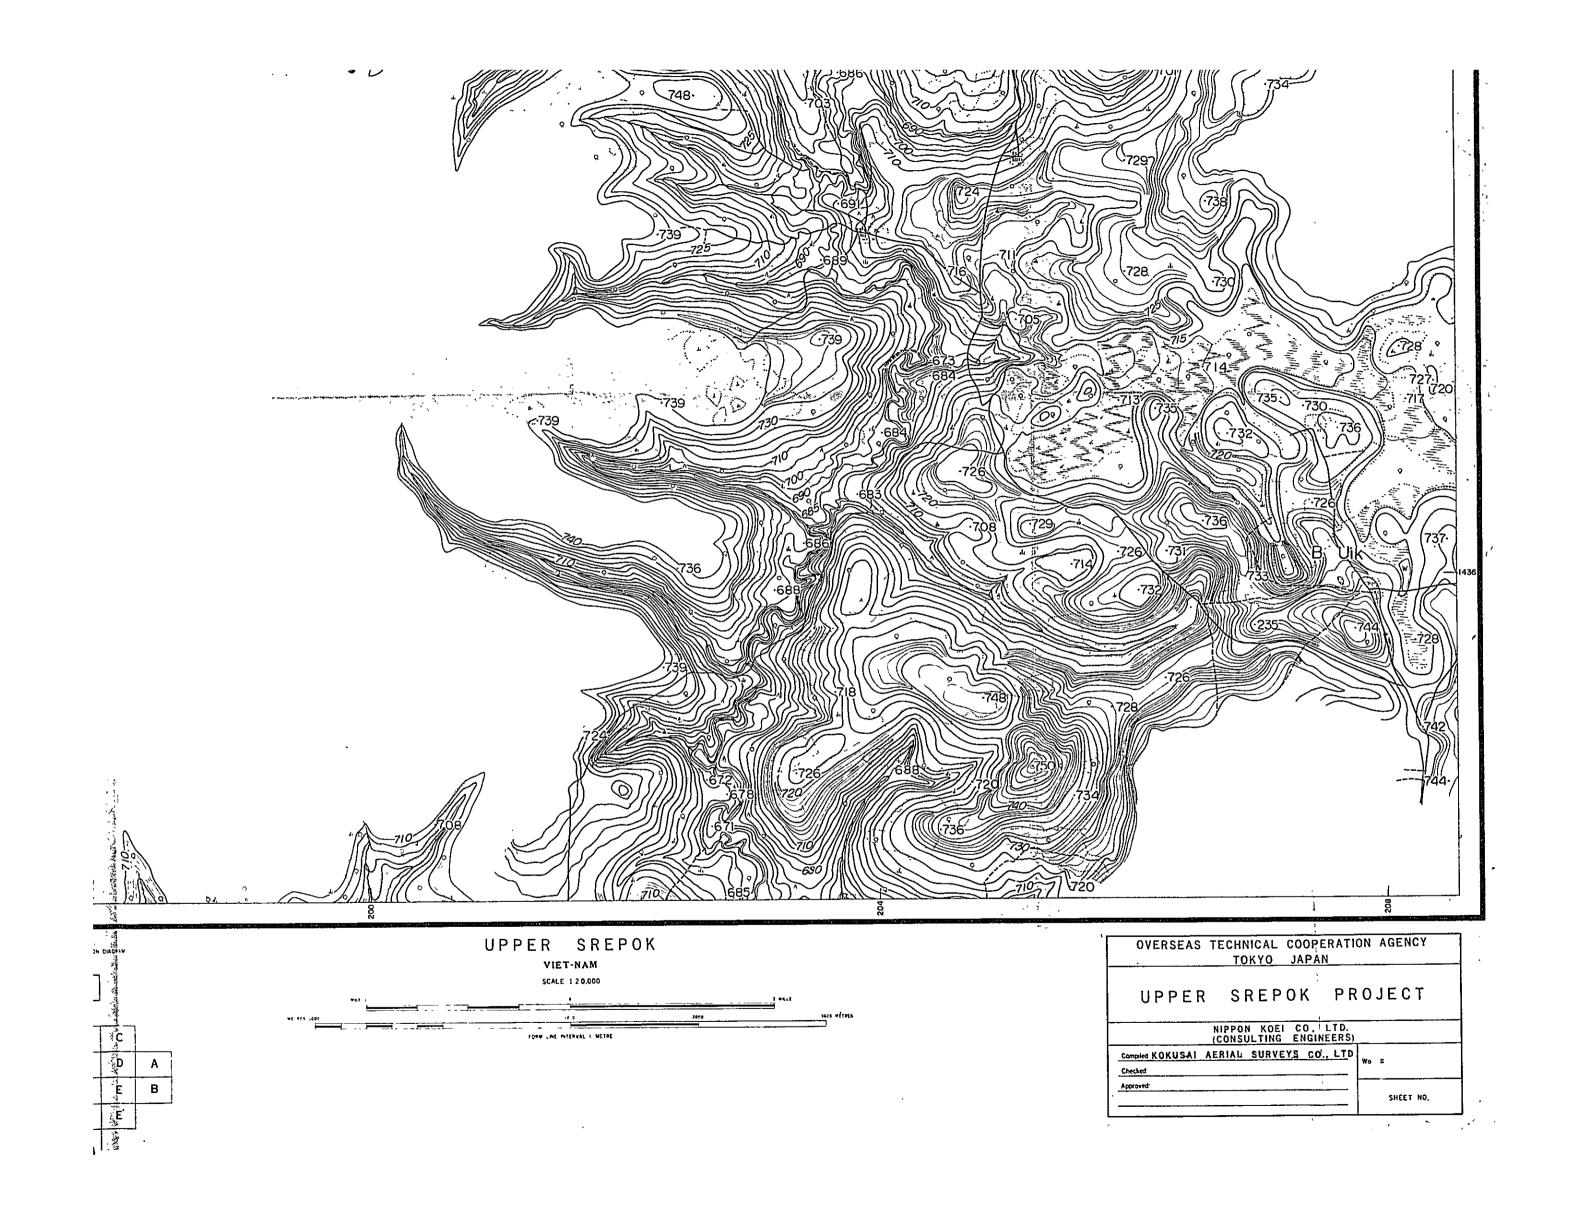

A. Control points required for compilation established by cont rol point survey at the sites. Final results of aerial triangulation and control points were utilized for compilation. Areas where control point survey could not be performed were compiled by utilizing rivers or topographic features around the vicinity.

B. It is recommended that the areas where no control surveys were performed be adjusted when better control is available. UPPER SREPOK VIET-NAM ŢĘ. SCALE 1 2 0,000 ^ L' | М TORN LINE INTERVAL I METRE Ŋ, F. C. S G D 0 H: E , **u** P,