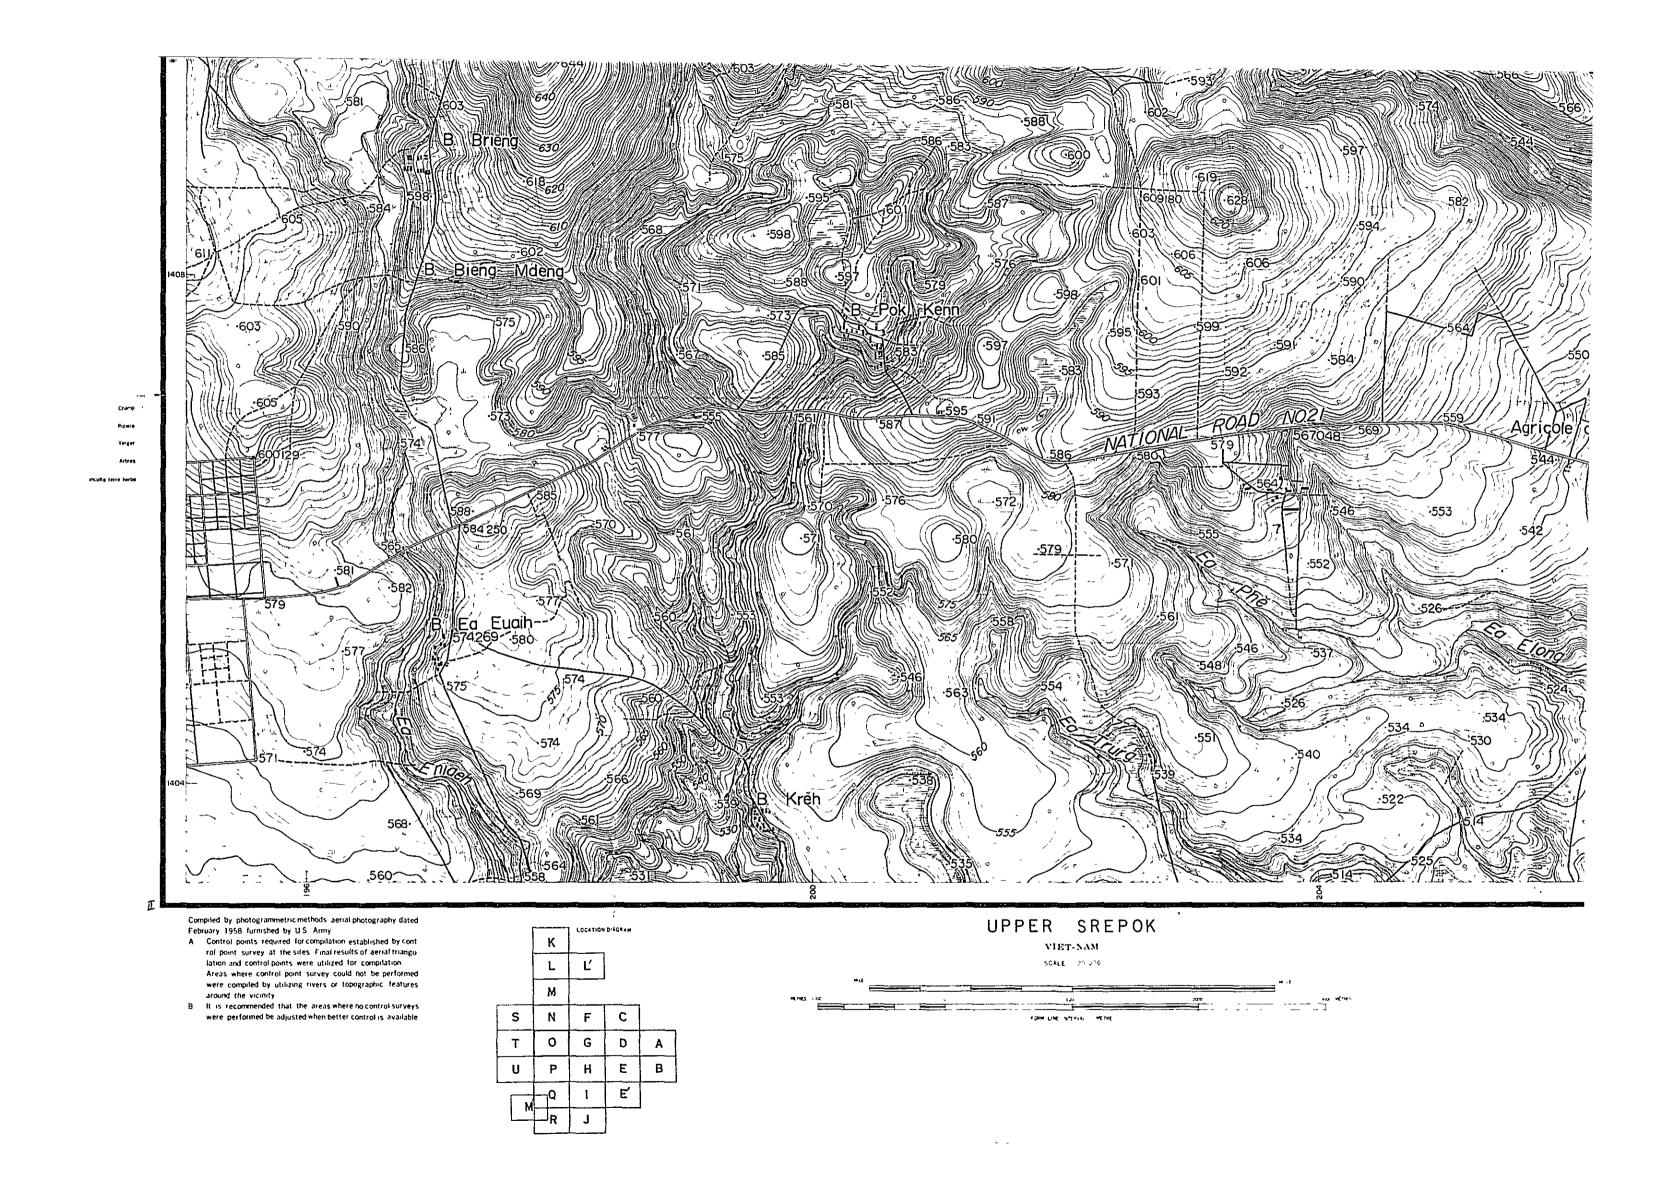

MEKONG KRONG BUK

KRONG BUK

KRONG BUK 

KRONG BUK

Compiled by photogrammetric methods aerial photography dated February 1958 turnished by U.S. Army.

A. Control points required for compilation established by conting roll point survey at the sites. Final results of aerial triangulation and control points were utilized for compilation. Areas where control point survey could not be performed were compiled by utilizing rivers or topographic features around the vicinity.

B. It is recommended that the areas where no control surveys were performed be adjusted when better control is available.

VIET-NAM SCALE 12,000

FORM LINE INTERNA MITTRE

KRONG BUK MEKONG

Champ Riziere Compiled by photogrammetric methods aerial photography dated February 1958 furnished by U.S. Army.