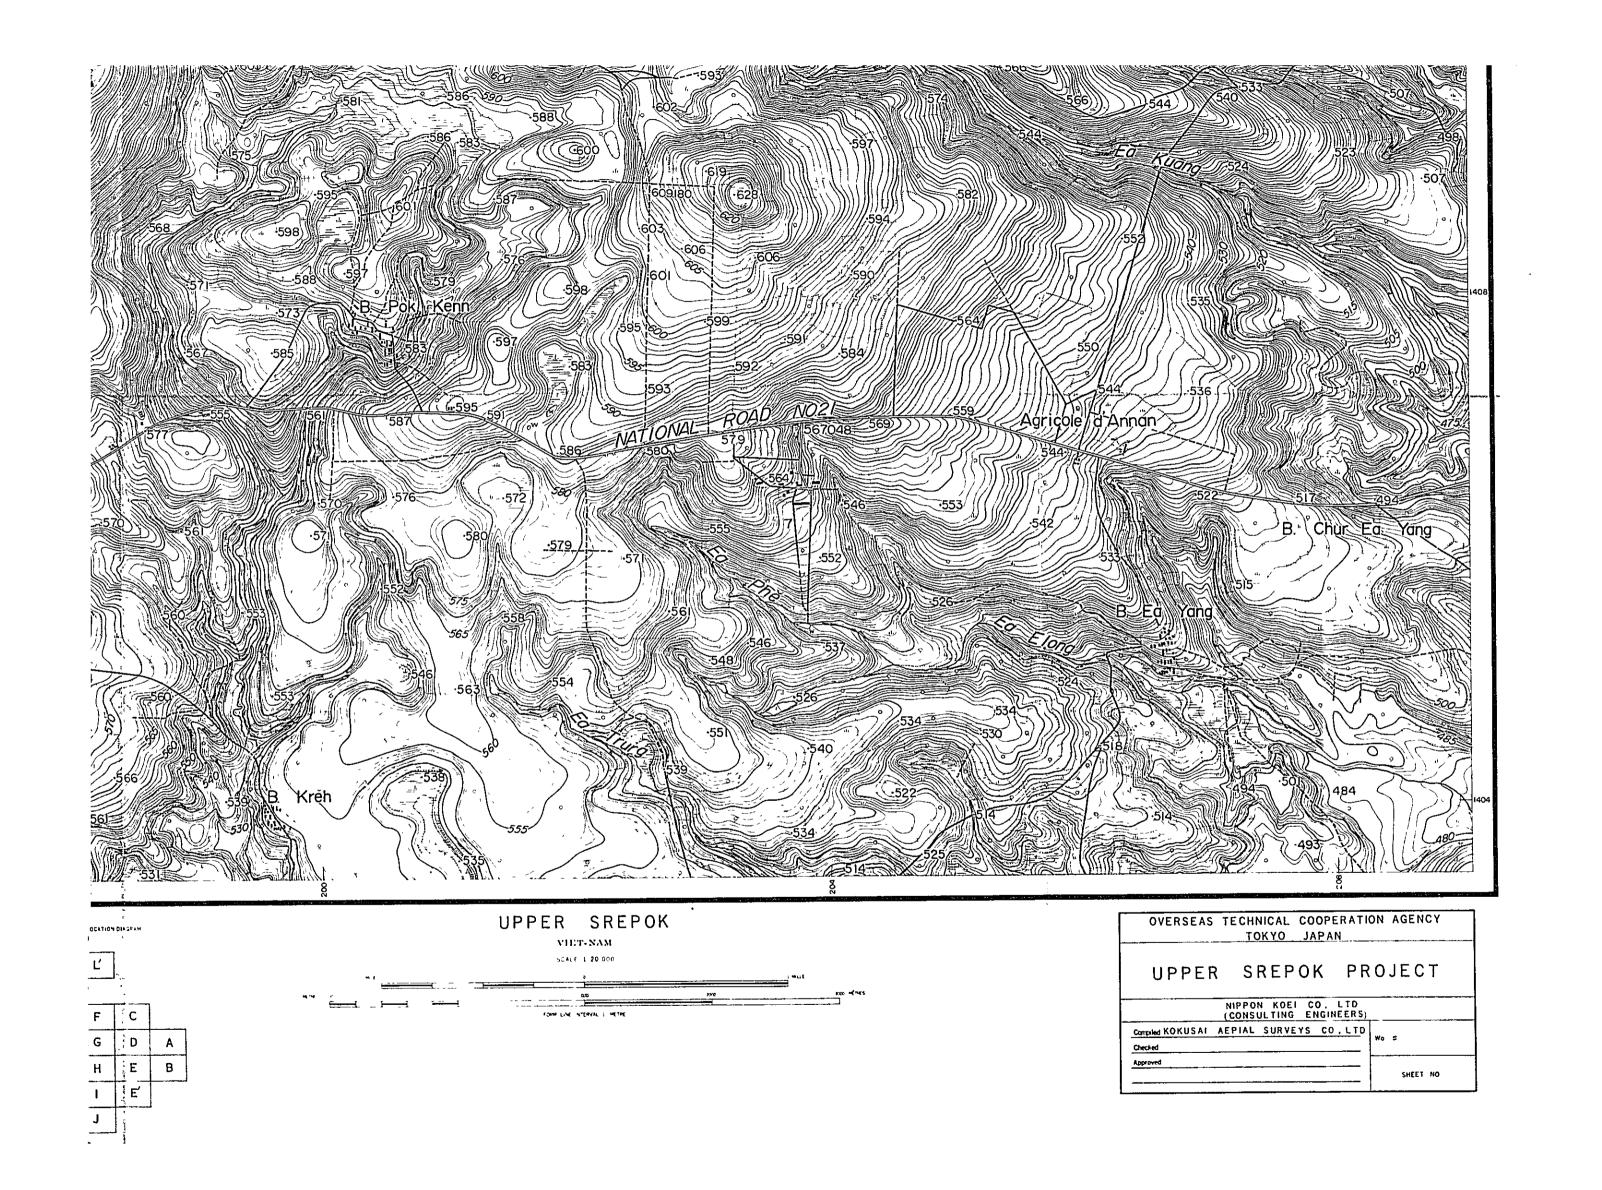

A. Control points required for compilation established by cont rol point survey at the sites. Final results of aerial triangulation and control points were utilized for compilation. Areas where control point survey could not be performed were compiled by utilizing rivers or topographic features around the vicinity.

B. It is recommended that the areas where no control surveys were performed be adjusted when better control is available. UPPER SREPOK VIET-NAM ŢĘ. SCALE 1 2 0,000 ^ L' | М TORN LINE INTERVAL I METRE Ŋ, F. C. S G D 0 H: E , **u** P,