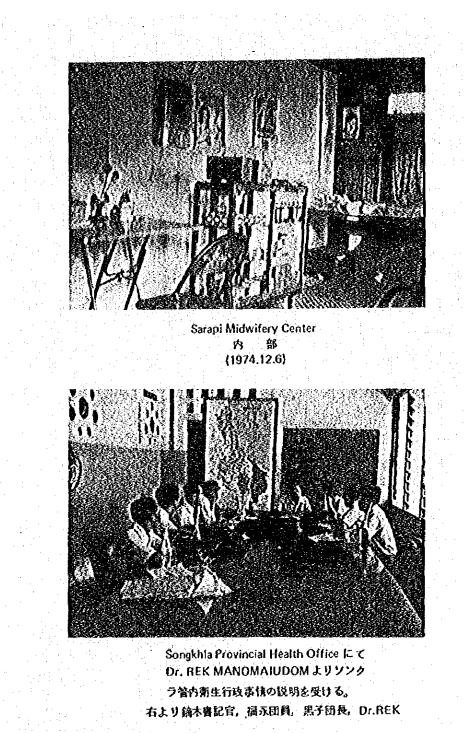

Sarapi 2nd Class Health Center 付属 Child Nutrition Center 右側に 2nd Class Health Center の建物がある。(1974.12.6)

Xİ

林团員, 吉本团員, 伊田砌員, Dr. SAWANAN (1974.12.9)

| 調査団派遣の経緯および目的

メイ国に対する医療協力事業は、過去の医療協力事業実績からみて、他の開発途上諸国に対する医療協 力事業と比較した場合、1ヶ国に対するブロジェクト実施数は最大である。国立病院(スリサケット及び プリラム診療団、昭和41年~44年)、マヒドン大学熱帯医学部(医動物、昭和41年~昭和46年) 中央防部病院(昭和41年~44年)、オビドン大学熱帯医学部(医動物、昭和41年~昭和46年) 中央防部病院(昭和41年~昭和44年)、精神病院(昭和41年~昭和42年)、ポリオ対策(昭和43 年~昭和44年)、栄養研究所(昭和44年)、精神病院(昭和47年、専門家派流、研修員受人)、以 上各事業に対する協力は既に終了し、ウイルスセンター(昭和41年~昭和19年)、柔品研究所(昭和 41年~昭和49年)、ラマチボディ医科大学(限科及び実験病理部門、昭和43年~昭和49年)各ブ ロジェクトは、昭和49年度をもって終了する予定である。現在実施中の医療協力事業は、医療協力プロ ジェクト中、最大のタイ国立がんセンター(早期がん診断及びがん治療、昭和43年~昭和51年)及び 昭和49年まり新規事業として開始した家族計画(昭和49年~昭和53年)の2プロジェクトである。 これら過去の医療協力事業の成果に発みタイ国政府社、タイ国内医学、医療関係諸機関等の要望を受け て、DTEC (Department of Technical and Economic Cooperation, Ministry of National Development ) を通じて、国立皮膚科学研究所、婦人病院中央検査部、出血熱対策、 マヒドン大学基帯医学部寄生虫、微生物、免疫部門、マヒドン大学ビアクイ肉科学校、飲食物分析計画及 び保健所整備拡充計画に対する医療協力を我が国に要請越した。