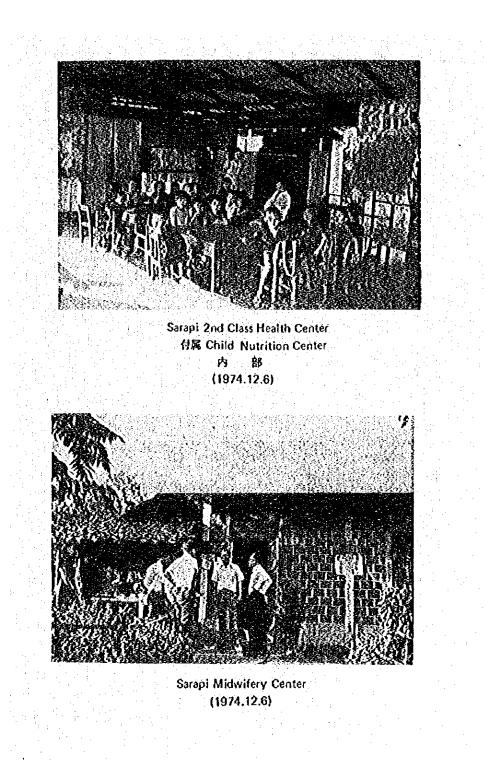

Kanchanabury HospitalのLaboratoryはKanchanabury Health Office として Department of Medical Sciences, Ministry of Public Health の管轄下に入り、 Department より 2名の Technician が派遣されている。 (1974,12.4)

- Viil\_-

Sarapi 2nd Class Health Center 左側に付属 Child Nutrition Center がある。 (1974.12.6)

Sarapi 2nd Class Health Center 付属 Child Nutrition Center 右側に 2nd Class Health Center の建物がある。(1974.12.6)

Xİ

林团員, 吉本团員, 伊田砌員, Dr. SAWANAN (1974.12.9)

| 調査団派遣の経緯および目的

メイ国に対する医療協力事業は、過去の医療協力事業実績からみて、他の開発途上諸国に対する医療協 力事業と比較した場合、1ヶ国に対するブロジェクト実施数は最大である。国立病院(スリサケット及び プリラム診療団、昭和41年~44年)、マヒドン大学熱帯医学部(医動物、昭和41年~昭和46年) 中央防部病院(昭和41年~44年)、オビドン大学熱帯医学部(医動物、昭和41年~昭和46年) 中央防部病院(昭和41年~昭和44年)、精神病院(昭和41年~昭和42年)、ポリオ対策(昭和43 年~昭和44年)、栄養研究所(昭和44年)、精神病院(昭和47年、専門家派流、研修員受人)、以 上各事業に対する協力は既に終了し、ウイルスセンター(昭和41年~昭和19年)、柔品研究所(昭和 41年~昭和49年)、ラマチボディ医科大学(限科及び実験病理部門、昭和43年~昭和49年)各ブ ロジェクトは、昭和49年度をもって終了する予定である。現在実施中の医療協力事業は、医療協力プロ ジェクト中、最大のタイ国立がんセンター(早期がん診断及びがん治療、昭和43年~昭和51年)及び 昭和49年まり新規事業として開始した家族計画(昭和49年~昭和53年)の2プロジェクトである。 これら過去の医療協力事業の成果に発みタイ国政府社、タイ国内医学、医療関係諸機関等の要望を受け て、DTEC (Department of Technical and Economic Cooperation, Ministry of National Development ) を通じて、国立皮膚科学研究所、婦人病院中央検査部、出血熱対策、 マヒドン大学基帯医学部寄生虫、微生物、免疫部門、マヒドン大学ビアクイ肉科学校、飲食物分析計画及 び保健所整備拡充計画に対する医療協力を我が国に要請越した。