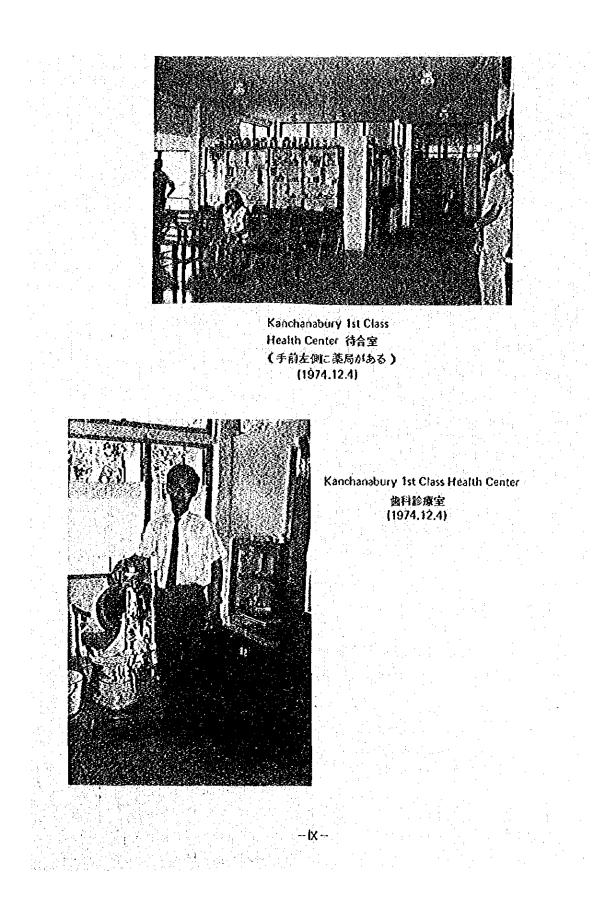

-- VI --

Kanchanabury 2nd Class Health Center 待合室より講習室を望む

(1974.12.4)

Kanchabury 2nd Class Health Center

正商入口の左側にある 処置室

- VII --

Kanchanabury 2nd Class Health Center の Health Workerの事務室 菜品ケースには、重貫, ビタミン税, アスビリン, 経口避妊薬等が保管されている。 (1974.12.4)