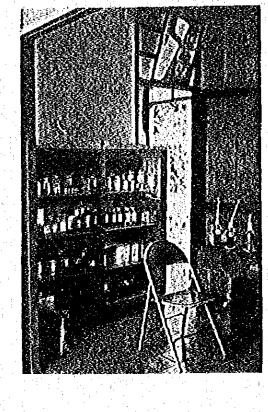

-- VI --

Kanchanabury 2nd Class Health Center 待合室より講習室を望む

(1974.12.4)

Kanchabury 2nd Class Health Center

正商入口の左側にある 処置室

- VII --

Kanchanabury 2nd Class Health Center の Health Workerの事務室 菜品ケースには、重貫, ビタミン税, アスビリン, 経口避妊薬等が保管されている。 (1974.12.4)