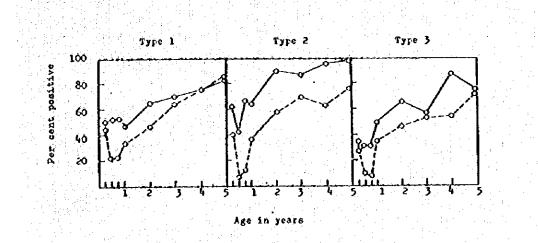

| 1973                                                                                                             | 727         | 297                | 230 | 77.44 | 32    | 10.77                                                                                                                                                                                                                                | 35             | 11.78 |
|                                                                                                                  |             |                    |     |       |       | n dan sebelah sebelah sebelah sebelah sebelah sebelah sebelah sebelah sebelah sebelah sebelah sebelah sebelah s<br>Sebelah sebelah s |                |       |

-164 --



ta di serie

100 .....



- 165 -



-166 -

7. Division of Food and Beverage Analysis

### Division of Food and Baveroge Analysis

Department of Medical Sciences, Ministry of Public Health, Bangkok,

Food and Esverage Analysis Division is in charge of all analysis of food and beverage. Samples are received from various sources. Most of them are from exporters, importers, food producers and health inspectors. Food and beverage samples are analysed both chanically and microbiologically. This Division composes of three sections and a secretarial office. Research projects which last for year or two are also set up. Information of the routine work done by each section is a follows 1

### 1. Food Analysis Section

Chemical Analysis Unit

- Determination for quality of foods under registrations according to legal regul