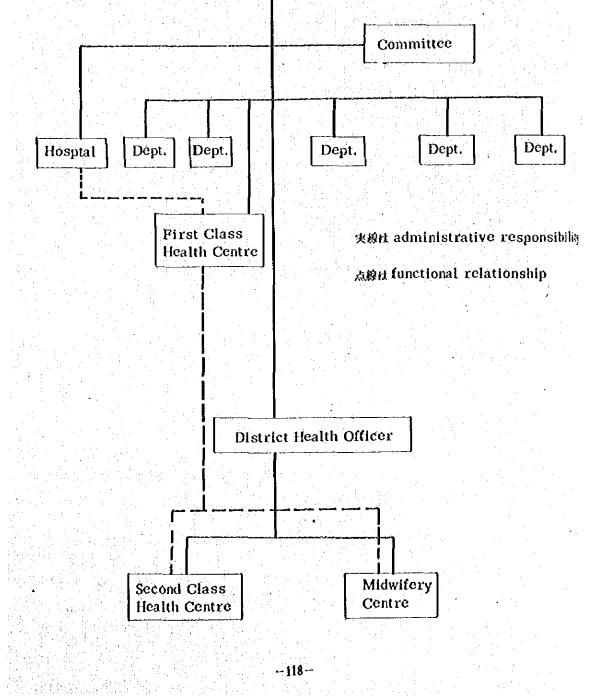

| 14 訪得           | 9施設                                                    | 100        |
|-----------------|--------------------------------------------------------|------------|
| 1.              | Bangkok Metropolis                                     | 100        |
| 2.              | Kanchanaburi Province                                  | 102        |
| 2.<br>3.        | Chiang Mai Province                                    | 102        |
| 4.              | Songkhla Province                                      | 101        |
| 5.              | Office for WHO Representative to Thailand              | :          |
| - 6 <b>.</b> -  | Dept. of Communicable Diseases Control                 | 109        |
| 7               | The Women's Hospital                                   | 109        |
| 8.              | The Institute of Dermatology                           | : 109      |
| 9               | Phyathai School of Dentistry, Mahidol University       | 111<br>111 |
| 10.             | Faculty of Tropical Medicine, Mahidol University       | in in      |
| 11.             | Chiang Mai Unicersity                                  |            |
| 12.             |                                                        | 112        |
|                 | Malaria Eradication Center in Songkhla                 | 113<br>115 |
| N II            | 科                                                      | 119        |
| 1.              | Organization of Ministry of Health                     | 119        |
| 2.              | Department of Health, Bangkok Metropolis               | 121        |
|                 | Organization Chart                                     | 121        |
|                 | Bureau of Public Health                                | 122        |
|                 | City Health Department                                 | 123        |
|                 | Comprehensive Health Centers                           | 125        |
|                 | Programme of Health Centers                            | 131        |
| 3.              | Provincial Public Health Office, Kanchanaburi          | 132        |
|                 | The Community Health Development                       | 138        |
|                 | Thamuang First Class Health Center                     | 139        |
|                 | Health Center                                          | 140        |
| 4.              | Provincial Health Office, Songkhla                     | 143        |
|                 | Communicable diseases Report                           | 149        |
| 4<br>4          | College of Nursing, Songkhla                           | 150        |
| 5.              | Chiang Mai University                                  | 152        |
|                 | Program of Study Leading to the Degree of Bachelor     |            |
|                 | of Science, in Medical Sciences, Chiang Mai University |            |
|                 | Faculty of Nursing, Chiang Mai University              | 152        |
| 6.              | Activites of the Virus Research Institute              | 161        |
| 7.              | Division of Food and Beverage Analysis                 | 167        |
| 8.              | 医凝事情                                                   | 169        |
| 9.              | タイ剱関係者リスト                                              | 174        |
| 10.             | 収集資料                                                   | 178        |
| 11              | タイ国衛生関係法規(英文) ゲ・・・・・・・・・・・・・・・・・・・・・・・・・・・・・・・・・・・・    | 179        |
|                 |                                                        |            |
|                 |                                                        |            |
| $\{ j \in U \}$ |                                                        |            |