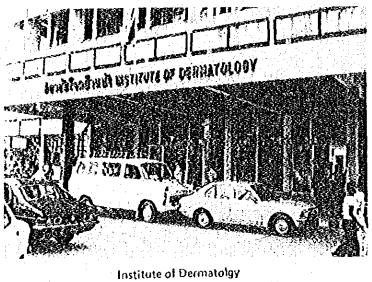

パンコック市の衛生行政事情を説明する

Dr. Wilaiwarn Pratumrat (Director of Health Promotion Div., City Health Dept., Bangkok Metroplis.)

(1974.11.29)

Women's Hospital 検査室 右側から鏡木審記官,林朗負,黒子胡長,伊田紹員 (1974,12,2)

(1974.12.2)

School of Dentistry, Mahidol University