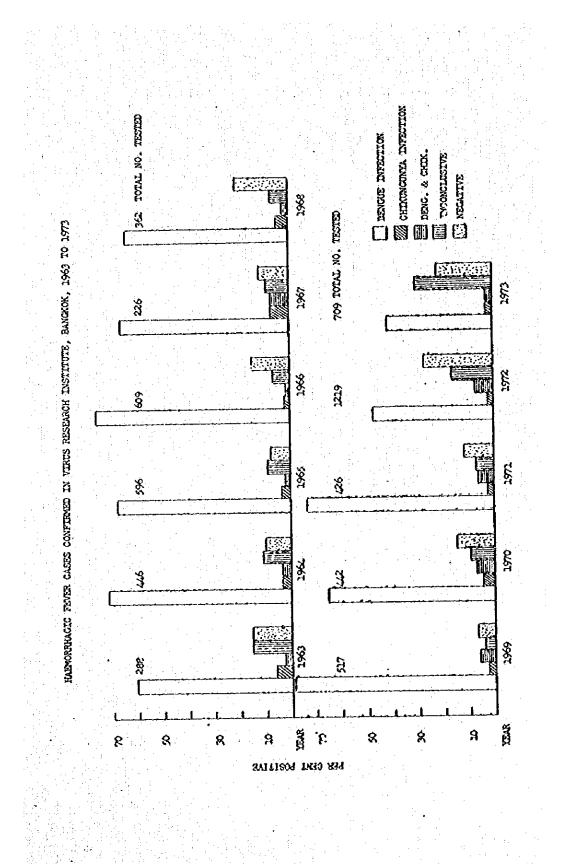

| 727         | 297                | 230 | 77.44 | 32    | 10.77                                                                                                                                                                                                                                | 35             | 11.78 |
|                                                                                                                  |             |                    |     |       |       | n dan sebelah sebelah sebelah sebelah sebelah sebelah sebelah sebelah sebelah sebelah sebelah sebelah sebelah s<br>Sebelah sebelah s |                |       |

-164 --



ta di serie

100 .....



- 165 -



-166 -

7. Division of Food and Beverage Analysis

### Division of Food and Baveroge Analysis

Department of Medical Sciences, Ministry of Public Health, Bangkok,

Food and Esverage Analysis Division is in charge of all analysis of food and beverage. Samples are received from various sources. Most of them are from exporters, importers, food producers and health inspectors. Food and beverage samples are analysed both chanically and microbiologically. This Division composes of three sections and a secretarial office. Research projects which last for year or two are also set up. Information of the routine work done by each section is a follows 1

### 1. Food Analysis Section

Chemical Analysis Unit

- Determination for quality of foods under registrations according to legal regulations.

.