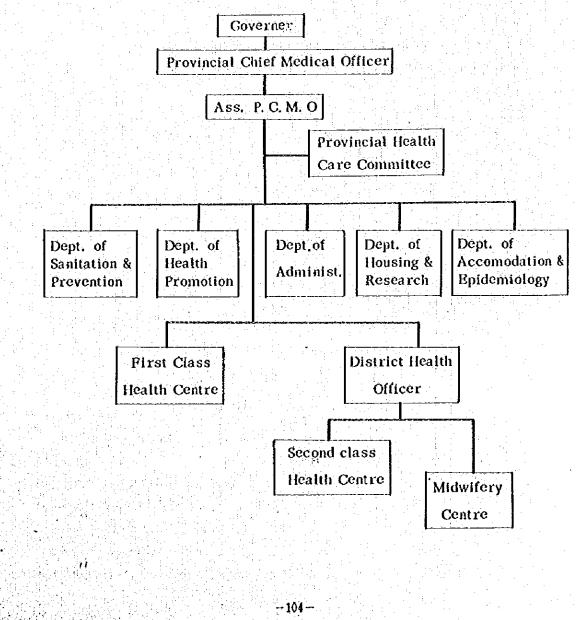

| 14 訪得           | 9施設                                                    | 100        |
|-----------------|--------------------------------------------------------|------------|
| 1.              | Bangkok Metropolis                                     | 100        |
| 2.              | Kanchanaburi Province                                  | 102        |
| 2.<br>3.        | Chiang Mai Province                                    | 102        |
| 4.              | Songkhla Province                                      | 101        |
| 5.              | Office for WHO Representative to Thailand              | :          |
| - 6 <b>.</b> -  | Dept. of Communicable Diseases Control                 | 109        |
| 7               | The Women's Hospital                                   | 109        |
| 8.              | The Institute of Dermatology                           | : 109      |
| 9               | Phyathai School of Dentistry, Mahidol University       | 111<br>111 |
| 10.             | Faculty of Tropical Medicine, Mahidol University       | in in      |
| 11.             | Chiang Mai Unicersity                                  |            |
| 12.             |                                                        | 112        |
|                 | Malaria Eradication Center in Songkhla                 | 113<br>115 |
| N II            | 科                                                      | 119        |
| 1.              | Organization of Ministry of Health                     | 119        |
| 2.              | Department of Health, Bangkok Metropolis               | 121        |
|                 | Organization Chart                                     | 121        |
|                 | Bureau of Public Health                                | 122        |
|                 | City Health Department                                 | 123        |
|                 | Comprehensive Health Centers                           | 125        |
|                 | Programme of Health Centers                            | 131        |
| 3.              | Provincial Public Health Office, Kanchanaburi          | 132        |
|                 | The Community Health Development                       | 138        |
|                 | Thamuang First Class Health Center                     | 139        |
|                 | Health Center                                          | 140        |
| 4.              | Provincial Health Office, Songkhla                     | 143        |
|                 | Communicable diseases Report                           | 149        |
| 4<br>4          | College of Nursing, Songkhla                           | 150        |
| 5.              | Chiang Mai University                                  | 152        |
|                 | Program of Study Leading to the Degree of Bachelor     |            |
|                 | of Science, in Medical Sciences, Chiang Mai University |            |
|                 | Faculty of Nursing, Chiang Mai University              | 152        |
| 6.              | Activites of the Virus Research Institute              | 161        |
| 7.              | Division of Food and Beverage Analysis                 | 167        |
| 8.              | 医凝事情                                                   | 169        |
| 9.              | タイ剱関係者リスト                                              | 174        |
| 10.             | 収集資料                                                   | 178        |
| 11              | タイ国衛生関係法規(英文) ゲ・・・・・・・・・・・・・・・・・・・・・・・・・・・・・・・・・・・・    | 179        |
|                 |                                                        |            |
|                 |                                                        |            |
| $\{ j \in U \}$ |                                                        |            |