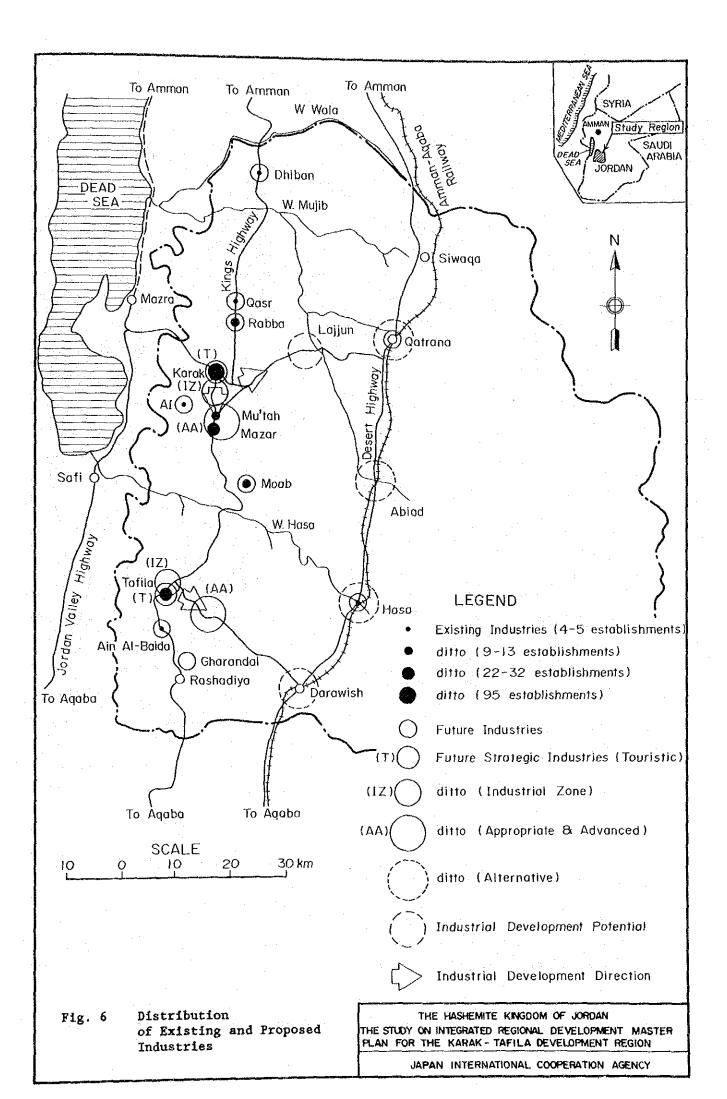

|                         |
|           | Um Al Yanabee                                                           | 56                                         | 157.  | Rojom Igab                                         | 152 105                 |
|           |                                                                         | · · · ·                                    |       | Total                                              | <u>152,105</u>          |
|           | Note : Above figures                                                    | are slightly                               |       | rent from the data given                           | by MOP                  |



Above Source : Regional Planning Department, MMRAE



and a second second















~ <del>--</del>











and the second second































and a second second