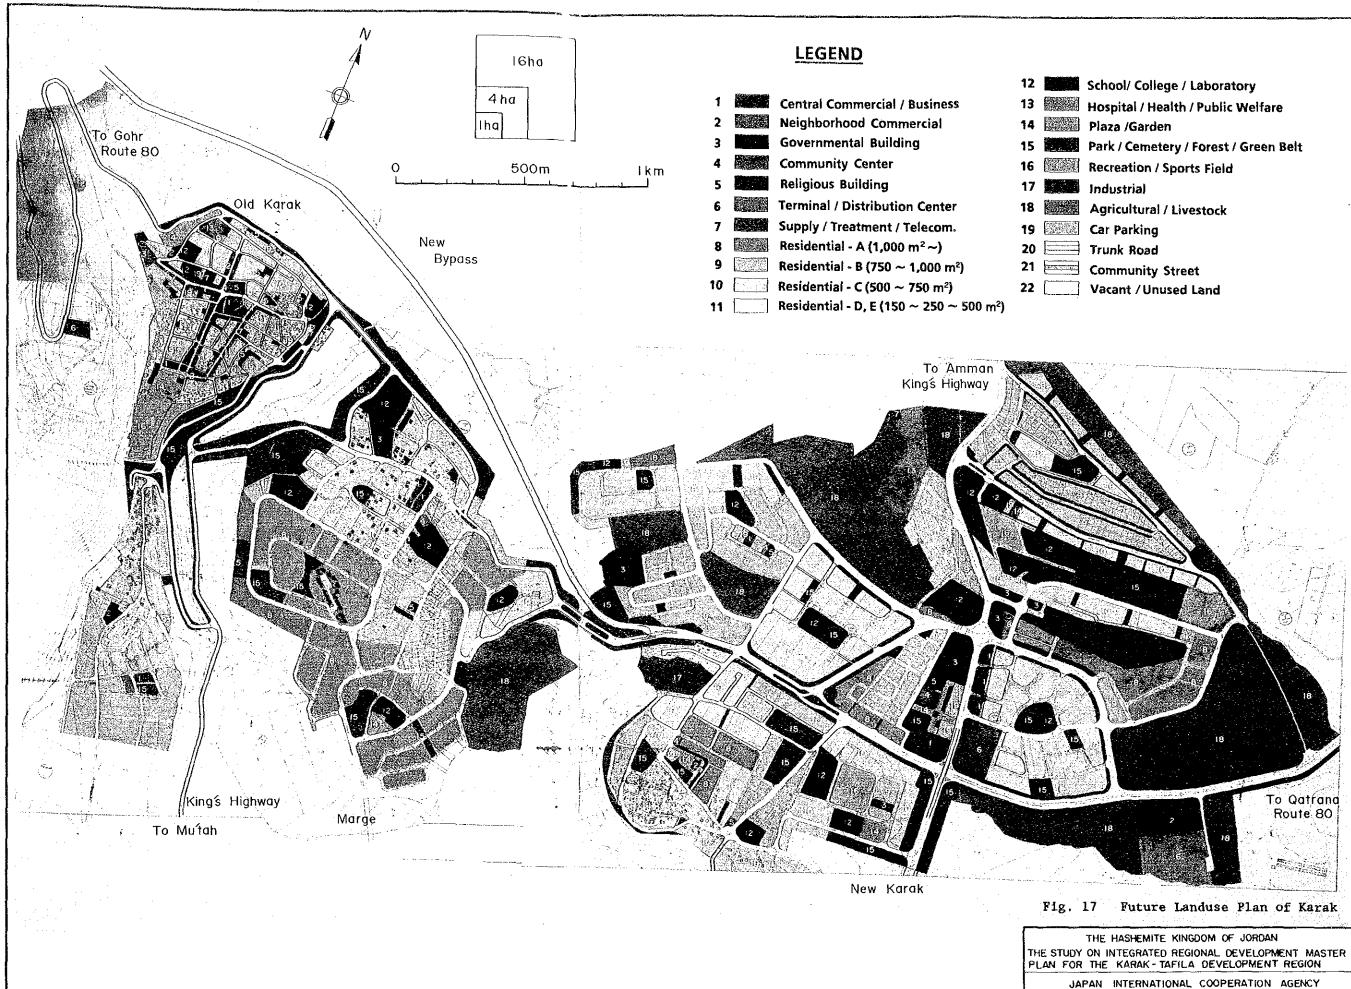

FIGURES

|           | Number of inhabi                                                        | tants (19                                  | 985)  |                                                    |                         |
|-----------|-------------------------------------------------------------------------|--------------------------------------------|-------|----------------------------------------------------|-------------------------|
| 1.        | Karak                                                                   | 14935                                      |       | Abiad                                              | 283                     |
| 2.        | Lajjun                                                                  | 200                                        | 81.   | Um El Ghozlan                                      | 169                     |
|           | Samra                                                                   | 531                                        | 82.   | Juweir                                             | 52<br>170               |
|           | izra<br>Shehbiyyeh                                                      | 60<br>2231                                 | 83.   | Noaymeh<br>Hadabeh                                 | · 1/0                   |
|           | Adir                                                                    | 2714                                       | 85    | Rojem Ennawayseh                                   | 41<br>234<br>515<br>121 |
| 7.        | Ainun                                                                   | 543                                        | 86.   | Rojem Ennawayseh<br>El Manshiya<br>El Jauza        | 515                     |
| 8.        | Eththnniya                                                              | 1174                                       | 87.   | El Jauza                                           | 121                     |
| . 9.      | Mikkein                                                                 | 664<br>1237<br>846<br>2315<br>385<br>134   | 88.   | Edabbaka + Isawiya<br>Wadi Ennwayseh<br>Pachadiwah | 103                     |
| 10.       | Adnaniyyeh<br>Mirwid                                                    | 846                                        | 89A.  | Wadi Ennwayseh<br>Rashediyyeh                      | 105                     |
|           | Qatrana                                                                 | 2315                                       | 90.   | Tafila<br>Aima                                     | 15626                   |
|           |                                                                         | 385                                        | 91,   | Aima                                               | 1230                    |
| 14.       | Mumya<br>Abdaliyyeh<br>Kamnah                                           |                                            |       |                                                    | 995<br>87               |
| 15.       | Kamnah<br>Gmuweir<br>El Baqei<br>Zahum<br>El Musheirifa                 | 33<br>1331                                 |       | Alyeh<br>Essile                                    | 891                     |
| 17        | El Bagei                                                                | 436                                        |       | Almitan                                            | 72                      |
| 18.       | Zahum                                                                   | 564                                        | - 96  | Abur                                               | 100                     |
| 19.       | El Musheirifa<br>Manshiyat Abu Hammur<br>Badhdhan                       | 276                                        | 97.   | . Ells                                             | 424                     |
| 20.       | Manshiyat Abu Hammur                                                    | 2142                                       | 98.   | Abil<br>Shaedham                                   | 285<br>63               |
| ••••••    | Badhdhan<br>Sakka                                                       |                                            | 100   | An-Namata                                          | 211                     |
|           | Raudhah                                                                 | 454<br>262<br>54<br>234<br>823             |       |                                                    | 109                     |
| 24.       | Mraighah                                                                | 54                                         | 102.  | Rhah                                               | 408                     |
| 25.       | El Ma'muniya                                                            | 234                                        | 103.  | Afra                                               | 104<br>159              |
|           | Batir<br>Wadi Ben Hammad                                                | 567                                        | 105   | Lust Col Darawich                                  | 646                     |
| 28.       | Um Rummanah                                                             | 72                                         | 106   | El Hasa                                            | 4077                    |
| 29.       | Damekhi (Siwaqa)<br>Ouraifilla                                          | 120                                        | 107.  | El La'ban                                          | 288                     |
|           |                                                                         | 41                                         | 108.  | El La'ban<br>Arafah<br>Abu Banna<br>Ain Al Beida   | 336<br>260              |
| 31.       | Zugheiriya<br>Saahoor                                                   | 48                                         | 1109. | Abu Sanna<br>Ain Al Beida                          | 2880                    |
|           | Bawwab                                                                  | - 19                                       | 111.  | Ruweim                                             | 805                     |
| 34.       | El Hawiya                                                               | 19<br>140<br>480                           | 112,  | El Harir                                           | 399                     |
| 35.       | Sad Essoitan                                                            | 480                                        | 113.  | Swaimie                                            | 24                      |
| 30.       | Rakin<br>Judaiyida                                                      | 1994                                       | 114.  | Majadil<br>Zhaigah                                 | 1<br>115                |
| 38.       |                                                                         | 140<br>480<br>1994<br>1958<br>4545<br>2191 | 116.  | Bsaira                                             | 3618                    |
| 39.       | Kathrabba                                                               | 2191                                       | 117.  | Rashadiyyeh                                        | 5                       |
| 40.       | Jauza                                                                   | 1486                                       | 118.  | Dhana                                              | 504<br>1531             |
| 41.<br>47 | El Iraq<br>El Oast                                                      | 2028<br>1929                               | 120   | Gharandal<br>Kadiesyyeh                            | 2898                    |
| 43.       | El Rabba                                                                | 3026                                       | 121.  | Lahdhah                                            | 48                      |
| 44.       | El Qasr<br>El Qasr<br>El Rabba<br>Simakiya<br>Humud<br>Wasiyyeh<br>Escu | 1335                                       | 122.  | Lahdhah<br>Um Essarab                              | 81                      |
| 45.       | Humud                                                                   | 406<br>36                                  | 123.  | Sail Ria<br>Qar Qoor                               | 88                      |
| 47.       | F#120                                                                   | 3024                                       | 125.  | Janien                                             | 30                      |
|           | lmra<br>Sirfa                                                           | 3024<br>890                                | 126.  | Dhiban                                             | 3020                    |
|           |                                                                         | 2263                                       | 127.  | Falha                                              | 253                     |
|           | El Yarut<br>Ariha and Abu Turaba                                        | 1005                                       | 128.  | Alyeh<br>Dhaibeh                                   | 809<br>291              |
|           | Mesar                                                                   | 810<br>296<br>348                          | 130.  | Barza                                              | 350                     |
| 53.       | Shihan                                                                  | 340                                        | 131.  | Barza<br>Shaqaiq<br>Mathlootheh                    | 689                     |
|           | Jada                                                                    | 1338                                       | 132.  | Mathloothen                                        | 199                     |
|           | Mughaiyir<br>Zahra                                                      | 383<br>419                                 |       | Qbaibeh<br>Um Shjaireh Gharbiyyeh                  | 48                      |
|           | Mujib                                                                   | 861                                        |       | Um Shajarah                                        | 54                      |
|           | Eddimna                                                                 | 471                                        | 136.  | Oasvmieh                                           | 104                     |
|           | Majdalein                                                               | 117                                        |       | Mesherfeh                                          | 193                     |
|           | El Mazar<br>Mauta                                                       | 5099<br>3432                               |       | Ara'er<br>Um Shjaireh Sharqiyyeh                   | 16<br>82                |
|           | Tayybeh                                                                 | 3325                                       |       | Um Zabarah                                         | . 43                    |
| 63.       | Sarara                                                                  | 204                                        | 141.  | Alaqi                                              | 27                      |
|           | Um El Khanazir                                                          | 30                                         |       | Hano Allebbarah                                    | 8495                    |
|           | El Baga<br>Amashiwah                                                    | 48<br>87                                   |       | Wadi Rmail<br>Jmayyel                              | 128                     |
|           | Amashiyyen<br>Dabbeh                                                    | 227                                        |       | Mzayyer Alia                                       |                         |
|           | Khauka                                                                  | 6                                          |       | Elayyan                                            | 1                       |
|           | Juhra                                                                   | 349                                        | 147.  | Msaitbeh                                           | 1                       |
|           | El Amaga<br>Sul                                                         | 123<br>1502                                |       | Salyeh<br>Um Rsas                                  |                         |
|           | Moab                                                                    | 5974                                       |       | Ramah                                              |                         |
| 73.       | That Ras                                                                | 2780                                       | 151.  | Abu Hlaileefeh                                     |                         |
|           | Mhiyy                                                                   | 1354                                       |       | Mshairfet Slait                                    |                         |
|           | El Hashimiya El Janubiya<br>El Shariffeh                                | 757<br>21                                  |       | Toar Hashash<br>Thrayya                            |                         |
|           | El Shariffen<br>Majra                                                   | 284                                        |       | Yahoon                                             |                         |
|           | Hamdiyyeh                                                               | 156                                        |       | Rojom Fhaid                                        |                         |
|           | Um Al Yanabee                                                           | 56                                         | 157.  | Rojom Igab                                         | 152 105                 |
|           |                                                                         | · · · ·                                    |       | Total                                              | <u>152,105</u>          |
|           | Note : Above figures                                                    | are slightly                               |       | rent from the data given                           | by MOP                  |