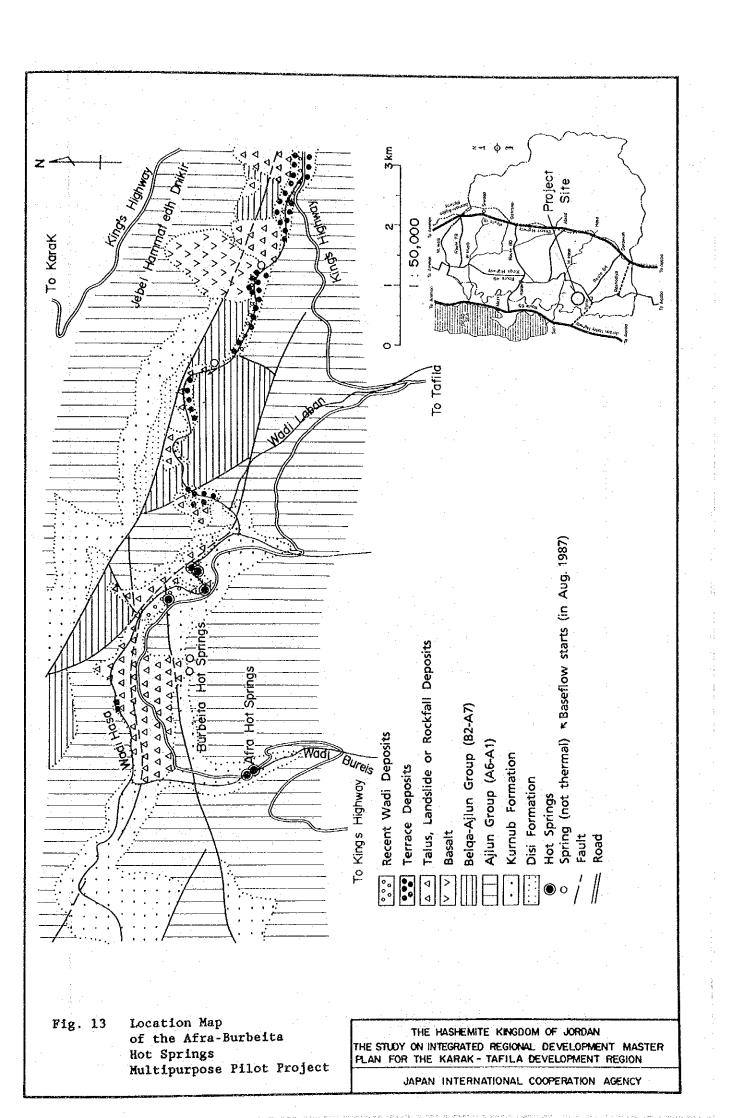

|
|           | Um Al Yanabee                                                           | 56                                         | 157.  | Rojom Igab                                         | 152 105                 |
|           |                                                                         | · · · ·                                    |       | Total                                              | <u>152,105</u>          |
|           | Note : Above figures                                                    | are slightly                               |       | rent from the data given                           | by MOP                  |



Above Source : Regional Planning Department, MMRAE



and a second second















~ <del>--</del>











and the second second































and a second second