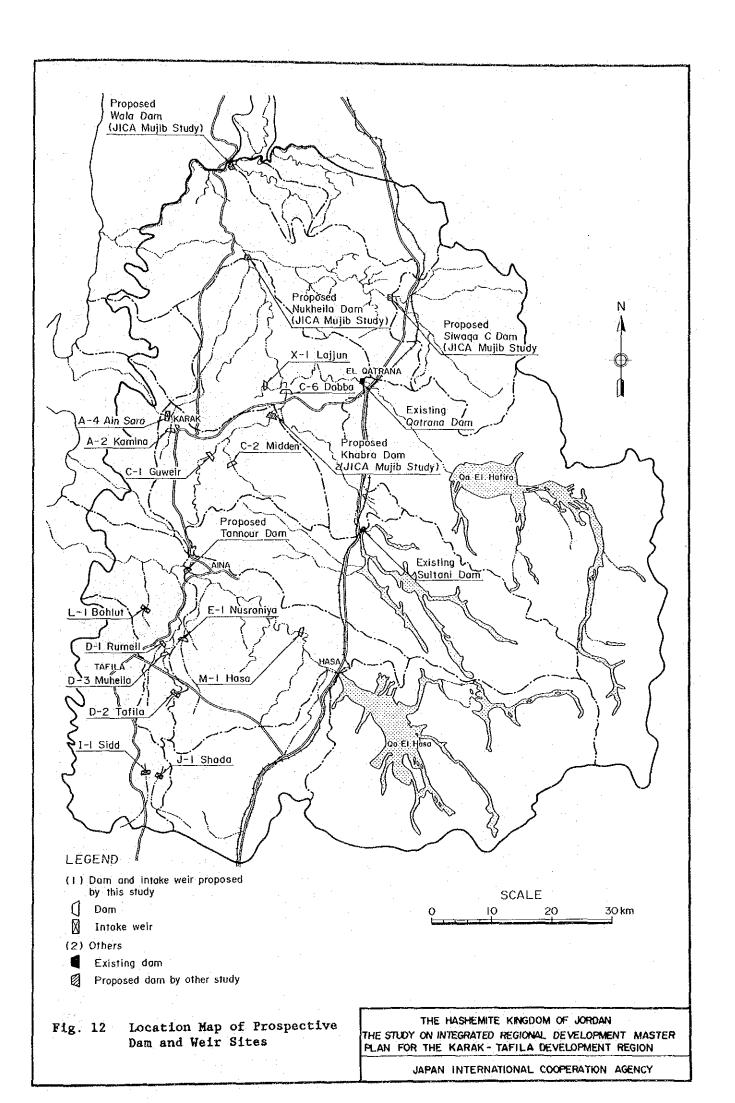

|                         |
|           | Um Al Yanabee                                                           | 56                                         | 157.  | Rojom Igab                                         | 152 105                 |
|           |                                                                         | · · · ·                                    |       | Total                                              | <u>152,105</u>          |
|           | Note : Above figures                                                    | are slightly                               |       | rent from the data given                           | by MOP                  |



Above Source : Regional Planning Department, MMRAE



and a second second















~ <del>--</del>











and the second second































and a second second