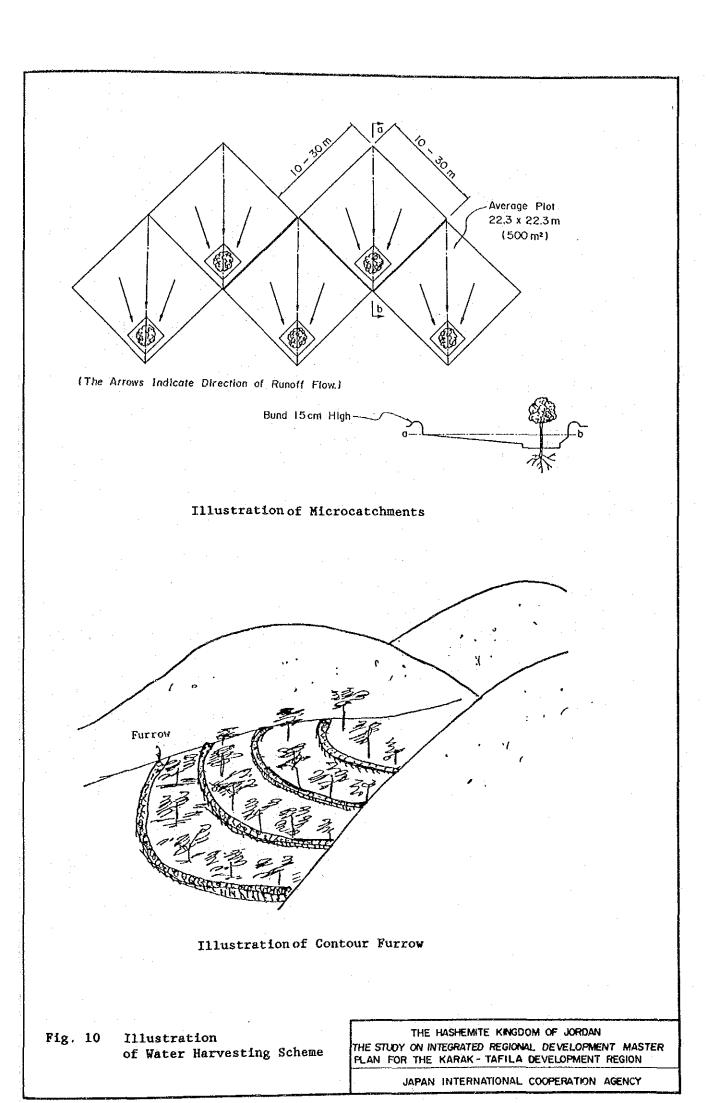

|                         |
|           | Um Al Yanabee                                                           | 56                                         | 157.  | Rojom Igab                                         | 152 105                 |
|           |                                                                         | · · · ·                                    |       | Total                                              | <u>152,105</u>          |
|           | Note : Above figures                                                    | are slightly                               |       | rent from the data given                           | by MOP                  |



Above Source : Regional Planning Department, MMRAE



and a second second















~ <del>--</del>











and the second second































and a second second