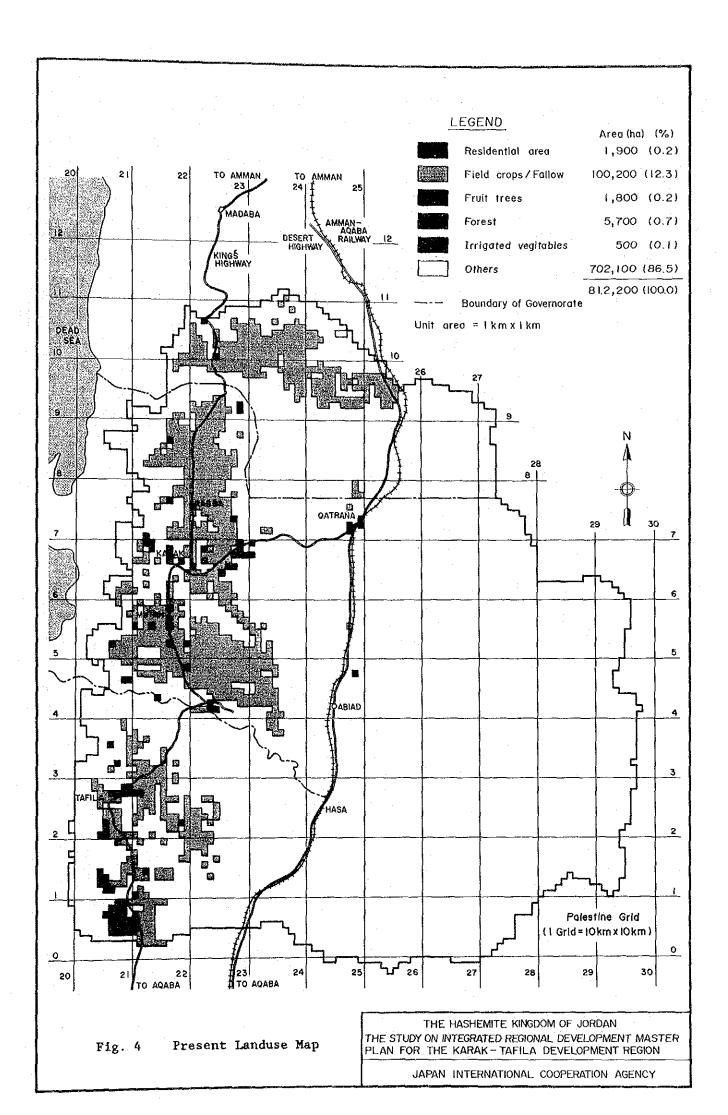

|                         |
|           | Um Al Yanabee                                                           | 56                                         | 157.  | Rojom Igab                                         | 152 105                 |
|           |                                                                         | · · · ·                                    |       | Total                                              | <u>152,105</u>          |
|           | Note : Above figures                                                    | are slightly                               |       | rent from the data given                           | by MOP                  |



Above Source : Regional Planning Department, MMRAE



and a second second















~ <del>--</del>











and the second second































and a second second