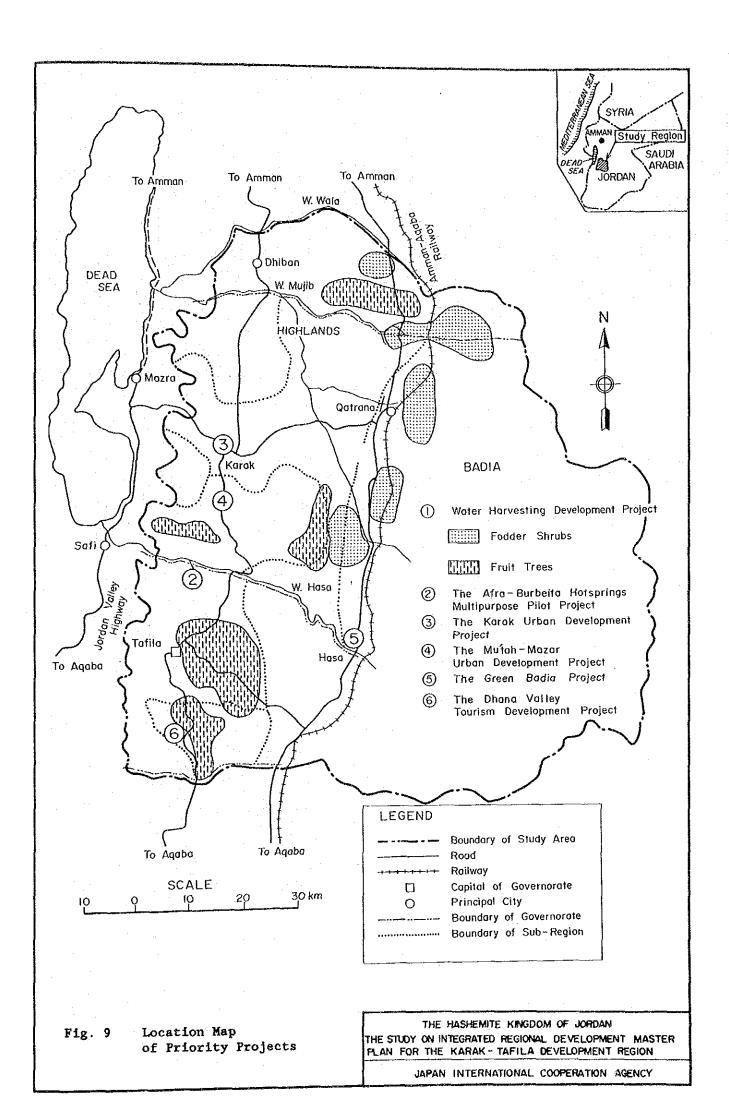

|                         |
|           | Um Al Yanabee                                                           | 56                                         | 157.  | Rojom Igab                                         | 152 105                 |
|           |                                                                         | · · · ·                                    |       | Total                                              | <u>152,105</u>          |
|           | Note : Above figures                                                    | are slightly                               |       | rent from the data given                           | by MOP                  |



Above Source : Regional Planning Department, MMRAE



and a second second















~ <del>--</del>











and the second second































and a second second