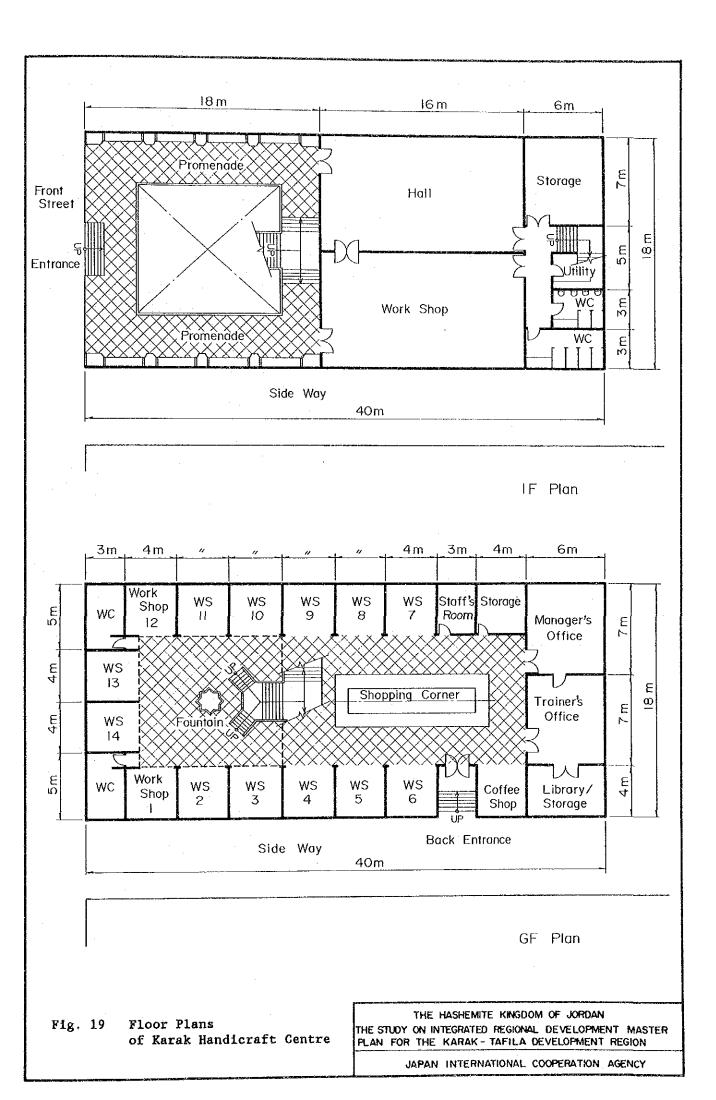

| Um Al Yanabee                                                           | 56                                         | 157.  | Rojom Igab                                         | 152 105                 |
|           |                                                                         | · · · ·                                    |       | Total                                              | <u>152,105</u>          |
|           | Note : Above figures                                                    | are slightly                               |       | rent from the data given                           | by MOP                  |



Above Source : Regional Planning Department, MMRAE



and a second second















~ <del>--</del>











and the second second































and a second second