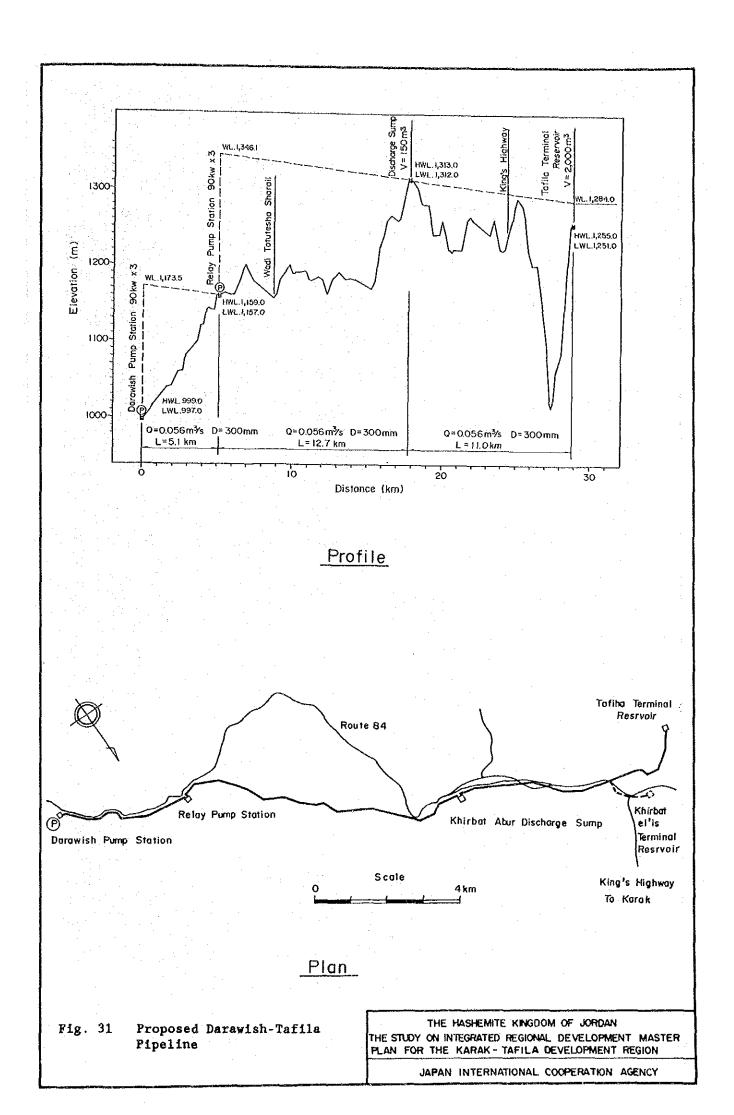

| 56                                         | 157.  | Rojom Igab                                         | 152 105                 |
|           |                                                                         | · · · ·                                    |       | Total                                              | <u>152,105</u>          |
|           | Note : Above figures                                                    | are slightly                               |       | rent from the data given                           | by MOP                  |



Above Source : Regional Planning Department, MMRAE



and a second second















~ <del>--</del>











and the second second































and a second second