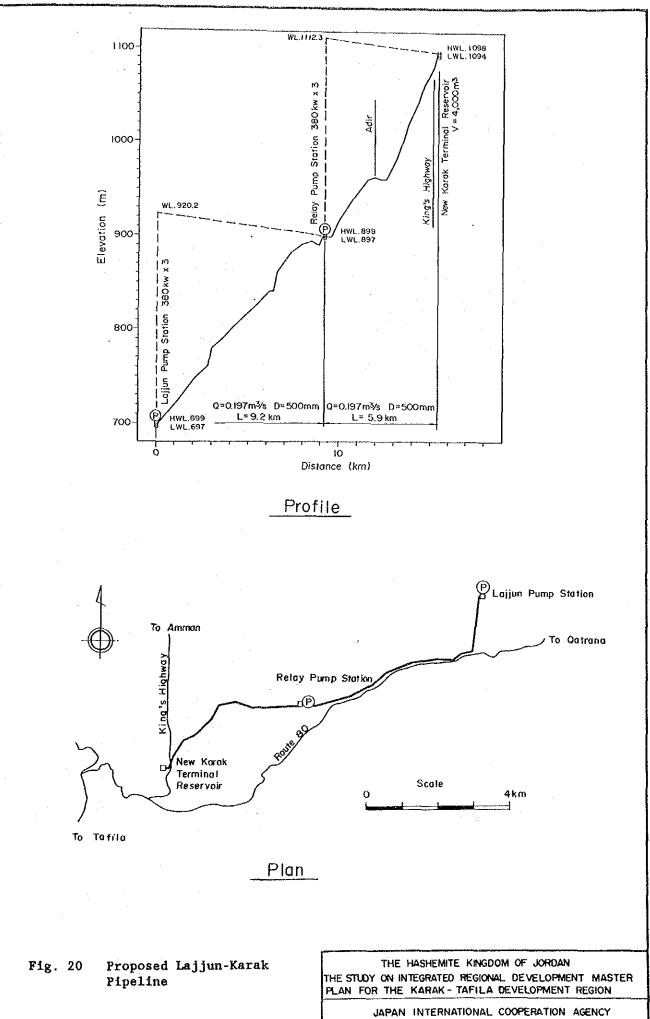

| Um Al Yanabee                                                           | 56                                         | 157.  | Rojom Igab                                         | 152 105                 |
|           |                                                                         | · · · ·                                    |       | Total                                              | <u>152,105</u>          |
|           | Note : Above figures                                                    | are slightly                               |       | rent from the data given                           | by MOP                  |



Above Source : Regional Planning Department, MMRAE



and a second second















~ <del>--</del>











and the second second































and a second second