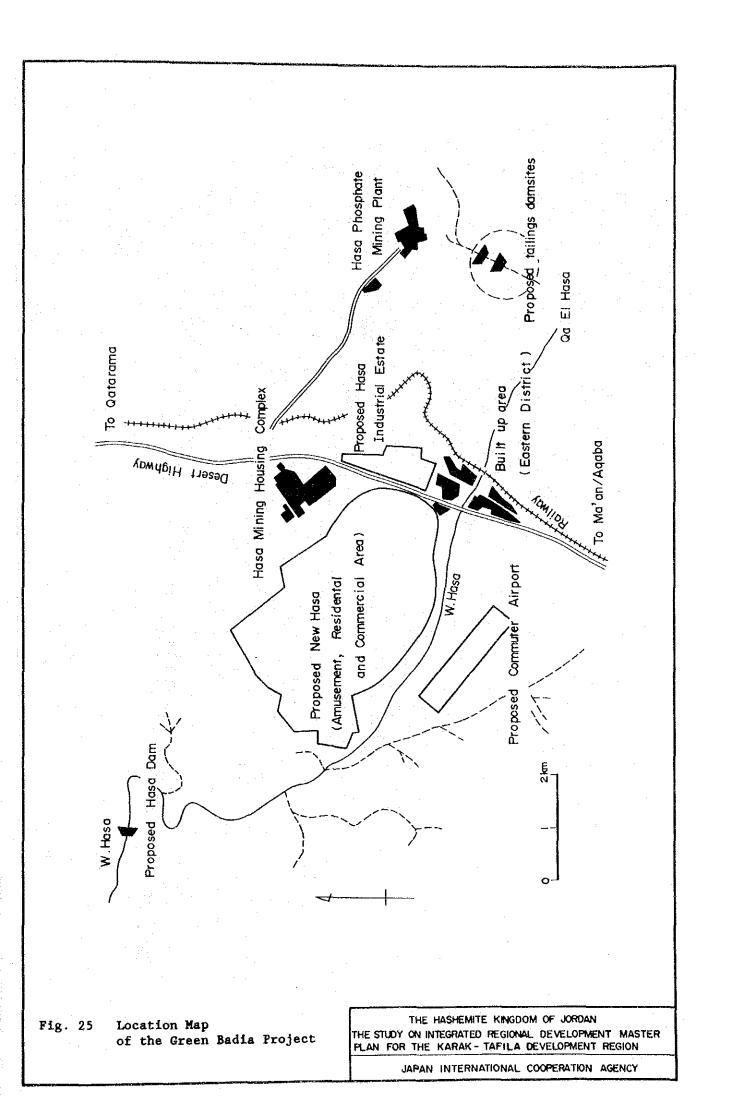

Yanabee                                                           | 56                                         | 157.  | Rojom Igab                                         | 152 105                 |
|           |                                                                         | · · · ·                                    |       | Total                                              | <u>152,105</u>          |
|           | Note : Above figures                                                    | are slightly                               |       | rent from the data given                           | by MOP                  |



Above Source : Regional Planning Department, MMRAE



and a second second















~ <del>--</del>











and the second second































and a second second