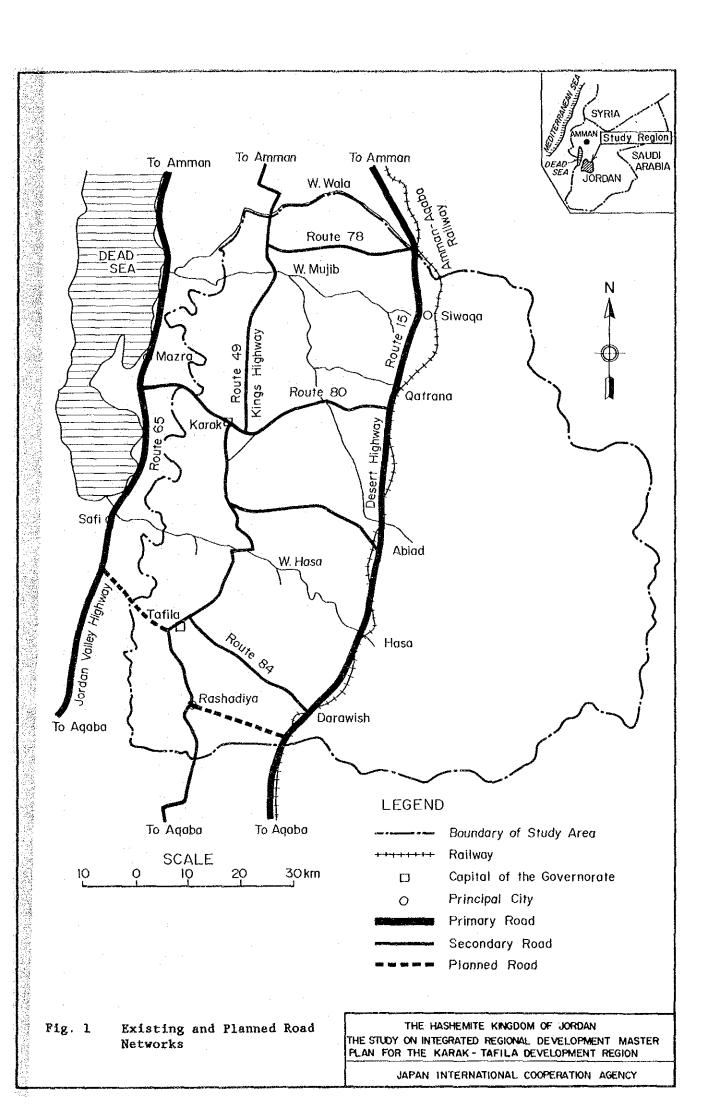

FIGURES

|           | Number of inhabi                                                        | tants (19                                  | 985)  |                                                    |                         |
|-----------|-------------------------------------------------------------------------|--------------------------------------------|-------|----------------------------------------------------|-------------------------|
| 1.        | Karak                                                                   | 14935                                      |       | Abiad                                              | 283                     |
| 2.        | Lajjun                                                                  | 200                                        | 81.   | Um El Ghozlan                                      | 169                     |
|           | Samra                                                                   | 531                                        | 82.   | Juweir                                             | 52<br>170               |
|           | izra<br>Shehbiyyeh                                                      | 60<br>2231                                 | 83.   | Noaymeh<br>Hadabeh                                 | · 1/0                   |
|           | Adir                                                                    | 2714                                       | 85    | Rojem Ennawayseh                                   | 41<br>234<br>515<br>121 |
| 7.        | Ainun                                                                   | 543                                        | 86.   | Rojem Ennawayseh<br>El Manshiya<br>El Jauza        | 515                     |
| 8.        | Eththnniya                                                              | 1174                                       | 87.   | El Jauza                                           | 121                     |
| . 9.      | Mikkein                                                                 | 664<br>1237<br>846<br>2315<br>385<br>134   | 88.   | Edabbaka + Isawiya<br>Wadi Ennwayseh<br>Pachadiwah | 103                     |
| 10.       | Adnaniyyeh<br>Mirwid                                                    | 846                                        | 89A.  | Wadi Ennwayseh<br>Rashediyyeh                      | 105                     |
|           | Qatrana                                                                 | 2315                                       | 90.   | Tafila<br>Aima                                     | 15626                   |
|           |                                                                         | 385                                        | 91,   | Aima                                               | 1230                    |
| 14.       | Mumya<br>Abdaliyyeh<br>Kamnah                                           |                                            |       |                                                    | 995<br>87               |
| 15.       | Kamnah<br>Gmuweir<br>El Baqei<br>Zahum<br>El Musheirifa                 | 33<br>1331                                 |       | Alyeh<br>Essile                                    | 891                     |
| 17        | El Bagei                                                                | 436                                        |       | Almitan                                            | 72                      |
| 18.       | Zahum                                                                   | 564                                        | - 96  | Abur                                               | 100                     |
| 19.       | El Musheirifa<br>Manshiyat Abu Hammur<br>Badhdhan                       | 276                                        | 97.   | . Ells                                             | 424                     |
| 20.       | Manshiyat Abu Hammur                                                    | 2142                                       | 98.   | Abil<br>Shaedham                                   | 285<br>63               |
| ••••••    | Badhdhan<br>Sakka                                                       |                                            | 100   | An-Namata                                          | 211                     |
|           | Raudhah                                                                 | 454<br>262<br>54<br>234<br>823             |       |                                                    | 109                     |
| 24.       | Mraighah                                                                | 54                                         | 102.  | Rhah                                               | 408                     |
| 25.       | El Ma'muniya                                                            | 234                                        | 103.  | Afra                                               | 104<br>159              |
|           | Batir<br>Wadi Ben Hammad                                                | 567                                        | 105   | Lust Col Darawich                                  | 646                     |
| 28.       | Um Rummanah                                                             | 72                                         | 106   | El Hasa                                            | 4077                    |
| 29.       | Damekhi (Siwaqa)<br>Ouraifilla                                          | 120                                        | 107.  | El La'ban                                          | 288                     |
|           |                                                                         | 41                                         | 108.  | El La'ban<br>Arafah<br>Abu Banna<br>Ain Al Beida   | 336<br>260              |
| 31.       | Zugheiriya<br>Saahoor                                                   | 48                                         | 1109. | Abu Sanna<br>Ain Al Beida                          | 2880                    |
|           | Bawwab                                                                  | - 19                                       | 111.  | Ruweim                                             | 805                     |
| 34.       | El Hawiya                                                               | 19<br>140<br>480                           | 112,  | El Harir                                           | 399                     |
| 35.       | Sad Essoitan                                                            | 480                                        | 113.  | Swaimie                                            | 24                      |
| 30.       | Rakin<br>Judaiyida                                                      | 1994                                       | 114.  | Majadil<br>Zhaigah                                 | 1<br>115                |
| 38.       |                                                                         | 140<br>480<br>1994<br>1958<br>4545<br>2191 | 116.  | Bsaira                                             | 3618                    |
| 39.       | Kathrabba                                                               | 2191                                       | 117.  | Rashadiyyeh                                        | 5                       |
| 40.       | Jauza                                                                   | 1486                                       | 118.  | Dhana                                              | 504<br>1531             |
| 41.<br>47 | El Iraq<br>El Oast                                                      | 2028<br>1929                               | 120   | Gharandal<br>Kadiesyyeh                            | 2898                    |
| 43.       | El Rabba                                                                | 3026                                       | 121.  | Lahdhah                                            | 48                      |
| 44.       | El Qasr<br>El Qasr<br>El Rabba<br>Simakiya<br>Humud<br>Wasiyyeh<br>Escu | 1335                                       | 122.  | Lahdhah<br>Um Essarab                              | 81                      |
| 45.       | Humud                                                                   | 406<br>36                                  | 123.  | Sail Ria<br>Qar Qoor                               | 88                      |
| 47.       | F#120                                                                   | 3024                                       | 125.  | Janien                                             | 30                      |
|           | lmra<br>Sirfa                                                           | 3024<br>890                                | 126.  | Dhiban                                             | 3020                    |
|           |                                                                         | 2263                                       | 127.  | Falha                                              | 253                     |
|           | El Yarut<br>Ariha and Abu Turaba                                        | 1005                                       | 128.  | Alyeh<br>Dhaibeh                                   | 809<br>291              |
|           | Mesar                                                                   | 810<br>296<br>348                          | 130.  | Barza                                              | 350                     |
| 53.       | Shihan                                                                  | 340                                        | 131.  | Barza<br>Shaqaiq<br>Mathlootheh                    | 689                     |
|           | Jada                                                                    | 1338                                       | 132.  | Mathloothen                                        | 199                     |
|           | Mughaiyir<br>Zahra                                                      | 383<br>419                                 |       | Qbaibeh<br>Um Shjaireh Gharbiyyeh                  | 48                      |
|           | Mujib                                                                   | 861                                        |       | Um Shajarah                                        | 54                      |
|           | Eddimna                                                                 | 471                                        | 136.  | Oasvmieh                                           | 104                     |
|           | Majdalein                                                               | 117                                        |       | Mesherfeh                                          | 193                     |
|           | El Mazar<br>Mauta                                                       | 5099<br>3432                               |       | Ara'er<br>Um Shjaireh Sharqiyyeh                   | 16<br>82                |
|           | Tayybeh                                                                 | 3325                                       |       | Um Zabarah                                         | . 43                    |
| 63.       | Sarara                                                                  | 204                                        | 141.  | Alaqi                                              | 27                      |
|           | Um El Khanazir                                                          | 30                                         |       | Hano Allebbarah                                    | 8495                    |
|           | El Baga<br>Amashiwah                                                    | 48<br>87                                   |       | Wadi Rmail<br>Jmayyel                              | 128                     |
|           | Amashiyyen<br>Dabbeh                                                    | 227                                        |       | Mzayyer Alia                                       |                         |
|           | Khauka                                                                  | 6                                          |       | Elayyan                                            | 1                       |
|           | Juhra                                                                   | 349                                        | 147.  | Msaitbeh                                           | 1                       |
|           | El Amaga<br>Sul                                                         | 123<br>1502                                |       | Salyeh<br>Um Rsas                                  |                         |
|           | Moab                                                                    | 5974                                       |       | Ramah                                              |                         |
| 73.       | That Ras                                                                | 2780                                       | 151.  | Abu Hlaileefeh                                     |                         |
|           | Mhiyy                                                                   | 1354                                       |       | Mshairfet Slait                                    |                         |
|           | El Hashimiya El Janubiya<br>El Shariffeh                                | 757<br>21                                  |       | Toar Hashash<br>Thrayya                            |                         |
|           | El Shariffen<br>Majra                                                   | 284                                        |       | Yahoon                                             |                         |
|           | Hamdiyyeh                                                               | 156                                        |       | Rojom Fhaid                                        |                         |
|           | Um Al Yanabee                                                           | 56                                         | 157.  | Rojom Igab                                         | 152 105                 |
|           |                                                                         | · · · ·                                    |       | Total                                              | <u>152,105</u>          |
|           | Note : Above figures                                                    | are slightly                               |       | rent from the data given                           | by MOP                  |

Above Source : Regional Planning Department, MMRAE

and a second second

~ <del>--</del>

and the second second

and a second second