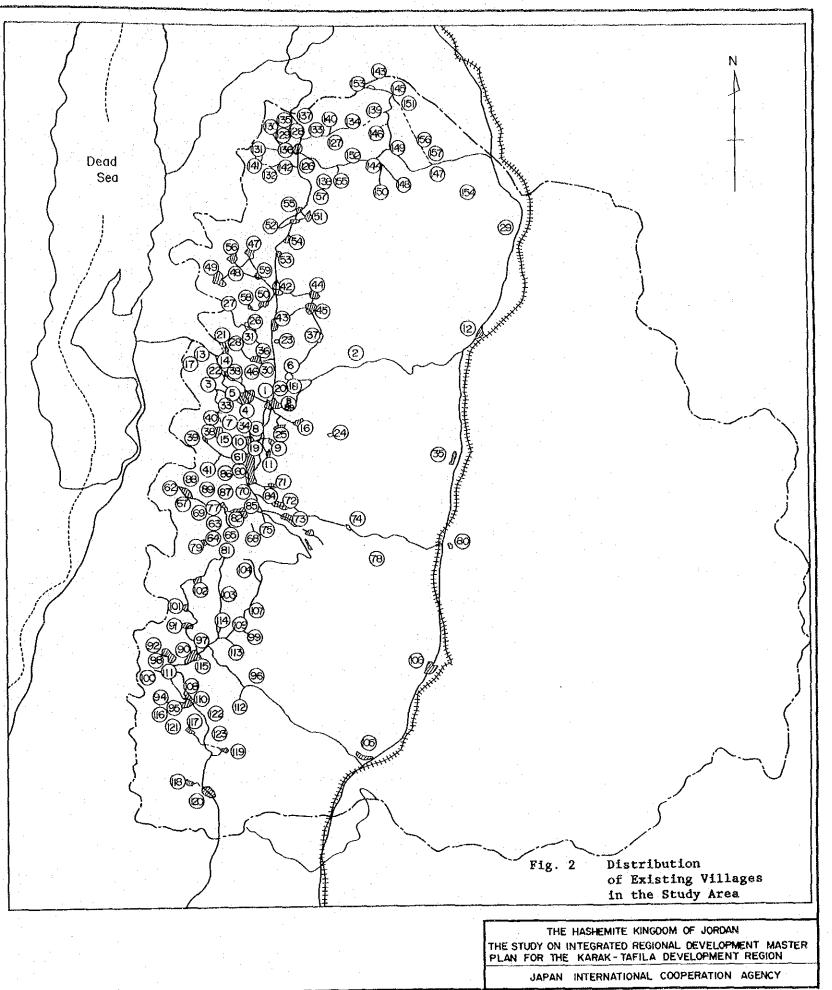

FIGURES

|           | Number of inhabi                                                        | tants (19                                  | 985)  |                                                    |                         |
|-----------|-------------------------------------------------------------------------|--------------------------------------------|-------|----------------------------------------------------|-------------------------|
| 1.        | Karak                                                                   | 14935                                      |       | Abiad                                              | 283                     |
| 2.        | Lajjun                                                                  | 200                                        | 81.   | Um El Ghozlan                                      | 169                     |
|           | Samra                                                                   | 531                                        | 82.   | Juweir                                             | 52<br>170               |
|           | izra<br>Shehbiyyeh                                                      | 60<br>2231                                 | 83.   | Noaymeh<br>Hadabeh                                 | · 1/0                   |
|           | Adir                                                                    | 2714                                       | 85    | Rojem Ennawayseh                                   | 41<br>234<br>515<br>121 |
| 7.        | Ainun                                                                   | 543                                        | 86.   | Rojem Ennawayseh<br>El Manshiya<br>El Jauza        | 515                     |
| 8.        | Eththnniya                                                              | 1174                                       | 87.   | El Jauza                                           | 121                     |
| . 9.      | Mikkein                                                                 | 664<br>1237<br>846<br>2315<br>385<br>134   | 88.   | Edabbaka + Isawiya<br>Wadi Ennwayseh<br>Pachadiwah | 103                     |
| 10.       | Adnaniyyeh<br>Mirwid                                                    | 846                                        | 89A.  | Wadi Ennwayseh<br>Rashediyyeh                      | 105                     |
|           | Qatrana                                                                 | 2315                                       | 90.   | Tafila<br>Aima                                     | 15626                   |
|           |                                                                         | 385                                        | 91,   | Aima                                               | 1230                    |
| 14.       | Mumya<br>Abdaliyyeh<br>Kamnah                                           |                                            |       |                                                    | 995<br>87               |
| 15.       | Kamnah<br>Gmuweir<br>El Baqei<br>Zahum<br>El Musheirifa                 | 33<br>1331                                 |       | Alyeh<br>Essile                                    | 891                     |
| 17        | El Bagei                                                                | 436                                        |       | Almitan                                            | 72                      |
| 18.       | Zahum                                                                   | 564                                        | - 96  | Abur                                               | 100                     |
| 19.       | El Musheirifa<br>Manshiyat Abu Hammur<br>Badhdhan                       | 276                                        | 97.   | . Ells                                             | 424                     |
| 20.       | Manshiyat Abu Hammur                                                    | 2142                                       | 98.   | Abil<br>Shaedham                                   | 285<br>63               |
| ••••••    | Badhdhan<br>Sakka                                                       |                                            | 100   | An-Namata                                          | 211                     |
|           | Raudhah                                                                 | 454<br>262<br>54<br>234<br>823             |       |                                                    | 109                     |
| 24.       | Mraighah                                                                | 54                                         | 102.  | Rhah                                               | 408                     |
| 25.       | El Ma'muniya                                                            | 234                                        | 103.  | Afra                                               | 104<br>159              |
|           | Batir<br>Wadi Ben Hammad                                                | 567                                        | 105   | Lust Col Darawich                                  | 646                     |
| 28.       | Um Rummanah                                                             | 72                                         | 106   | El Hasa                                            | 4077                    |
| 29.       | Damekhi (Siwaqa)<br>Ouraifilla                                          | 120                                        | 107.  | El La'ban                                          | 288                     |
|           |                                                                         | 41                                         | 108.  | El La'ban<br>Arafah<br>Abu Banna<br>Ain Al Beida   | 336<br>260              |
| 31.       | Zugheiriya<br>Saahoor                                                   | 48                                         | 1109. | Abu Sanna<br>Ain Al Beida                          | 2880                    |
|           | Bawwab                                                                  | - 19                                       | 111.  | Ruweim                                             | 805                     |
| 34.       | El Hawiya                                                               | 19<br>140<br>480                           | 112,  | El Harir                                           | 399                     |
| 35.       | Sad Essoitan                                                            | 480                                        | 113.  | Swaimie                                            | 24                      |
| 30.       | Rakin<br>Judaiyida                                                      | 1994                                       | 114.  | Majadil<br>Zhaigah                                 | 1<br>115                |
| 38.       |                                                                         | 140<br>480<br>1994<br>1958<br>4545<br>2191 | 116.  | Bsaira                                             | 3618                    |
| 39.       | Kathrabba                                                               | 2191                                       | 117.  | Rashadiyyeh                                        | 5                       |
| 40.       | Jauza                                                                   | 1486                                       | 118.  | Dhana                                              | 504<br>1531             |
| 41.<br>47 | El Iraq<br>El Oast                                                      | 2028<br>1929                               | 120   | Gharandal<br>Kadiesyyeh                            | 2898                    |
| 43.       | El Rabba                                                                | 3026                                       | 121.  | Lahdhah                                            | 48                      |
| 44.       | El Qasr<br>El Qasr<br>El Rabba<br>Simakiya<br>Humud<br>Wasiyyeh<br>Escu | 1335                                       | 122.  | Lahdhah<br>Um Essarab                              | 81                      |
| 45.       | Humud                                                                   | 406<br>36                                  | 123.  | Sail Ria<br>Qar Qoor                               | 88                      |
| 47.       | F#120                                                                   | 3024                                       | 125.  | Janien                                             | 30                      |
|           | lmra<br>Sirfa                                                           | 3024<br>890                                | 126.  | Dhiban                                             | 3020                    |
|           |                                                                         | 2263                                       | 127.  | Falha                                              | 253                     |
|           | El Yarut<br>Ariha and Abu Turaba                                        | 1005                                       | 128.  | Alyeh<br>Dhaibeh                                   | 809<br>291              |
|           | Mesar                                                                   | 810<br>296<br>348                          | 130.  | Barza                                              | 350                     |
| 53.       | Shihan                                                                  | 340                                        | 131.  | Barza<br>Shaqaiq<br>Mathlootheh                    | 689                     |
|           | Jada                                                                    | 1338                                       | 132.  | Mathloothen                                        | 199                     |
|           | Mughaiyir<br>Zahra                                                      | 383<br>419                                 |       | Qbaibeh<br>Um Shjaireh Gharbiyyeh                  | 48                      |
|           | Mujib                                                                   | 861                                        |       | Um Shajarah                                        | 54                      |
|           | Eddimna                                                                 | 471                                        | 136.  | Oasvmieh                                           | 104                     |
|           | Majdalein                                                               | 117                                        |       | Mesherfeh                                          | 193                     |
|           | El Mazar<br>Mauta                                                       | 5099<br>3432                               |       | Ara'er<br>Um Shjaireh Sharqiyyeh                   | 16<br>82                |
|           | Tayybeh                                                                 | 3325                                       |       | Um Zabarah                                         | . 43                    |
| 63.       | Sarara                                                                  | 204                                        | 141.  | Alaqi                                              | 27                      |
|           | Um El Khanazir                                                          | 30                                         |       | Hano Allebbarah                                    | 8495                    |
|           | El Baga<br>Amashiwah                                                    | 48<br>87                                   |       | Wadi Rmail<br>Jmayyel                              | 128                     |
|           | Amashiyyen<br>Dabbeh                                                    | 227                                        |       | Mzayyer Alia                                       |                         |
|           | Khauka                                                                  | 6                                          |       | Elayyan                                            | 1                       |
|           | Juhra                                                                   | 349                                        | 147.  | Msaitbeh                                           | 1                       |
|           | El Amaga<br>Sul                                                         | 123<br>1502                                |       | Salyeh<br>Um Rsas                                  |                         |
|           | Moab                                                                    | 5974                                       |       | Ramah                                              |                         |
| 73.       | That Ras                                                                | 2780                                       | 151.  | Abu Hlaileefeh                                     |                         |
|           | Mhiyy                                                                   | 1354                                       |       | Mshairfet Slait                                    |                         |
|           | El Hashimiya El Janubiya<br>El Shariffeh                                | 757<br>21                                  |       | Toar Hashash<br>Thrayya                            |                         |
|           | El Shariffen<br>Majra                                                   | 284                                        |       | Yahoon                                             |                         |
|           | Hamdiyyeh                                                               | 156                                        |       | Rojom Fhaid                                        |                         |
|           | Um Al Yanabee                                                           | 56                                         | 157.  | Rojom Igab                                         | 152 105                 |
|           |                                                                         | · · · ·                                    |       | Total                                              | <u>152,105</u>          |
|           | Note : Above figures                                                    | are slightly                               |       | rent from the data given                           | by MOP                  |

Above Source : Regional Planning Department, MMRAE

and a second second

~ <del>--</del>

and the second second

and a second second