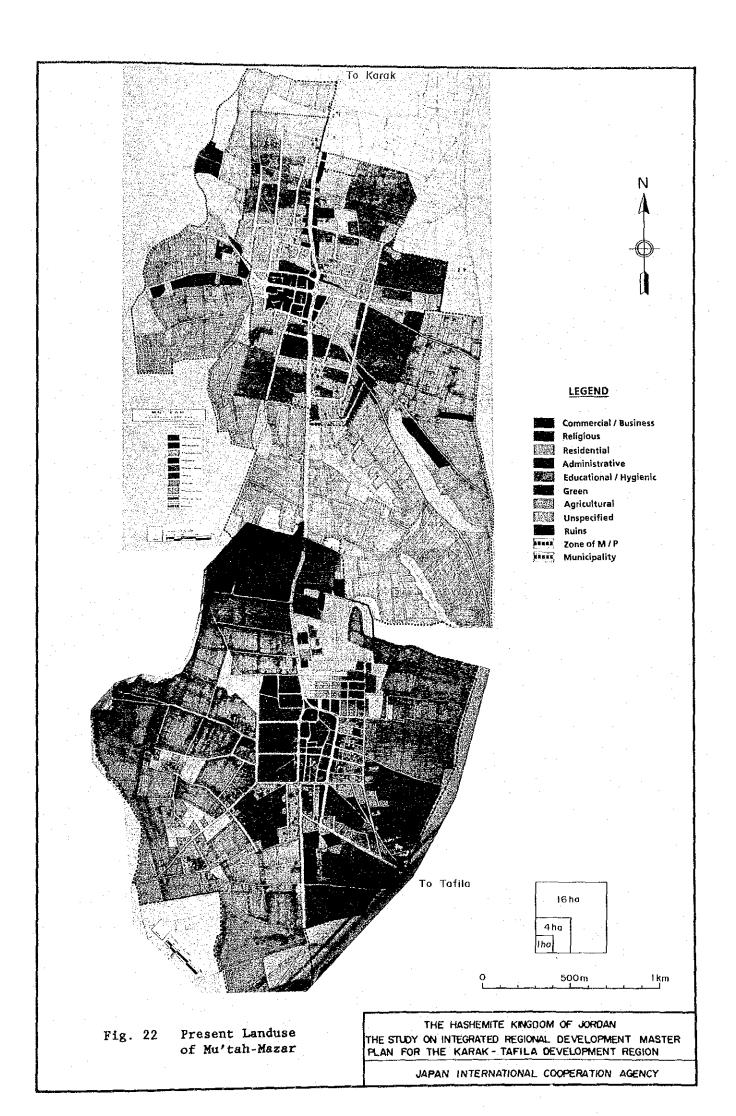

Um Al Yanabee                                                           | 56                                         | 157.  | Rojom Igab                                         | 152 105                 |
|           |                                                                         | · · · ·                                    |       | Total                                              | <u>152,105</u>          |
|           | Note : Above figures                                                    | are slightly                               |       | rent from the data given                           | by MOP                  |



Above Source : Regional Planning Department, MMRAE



and a second second















~ <del>--</del>











and the second second































and a second second