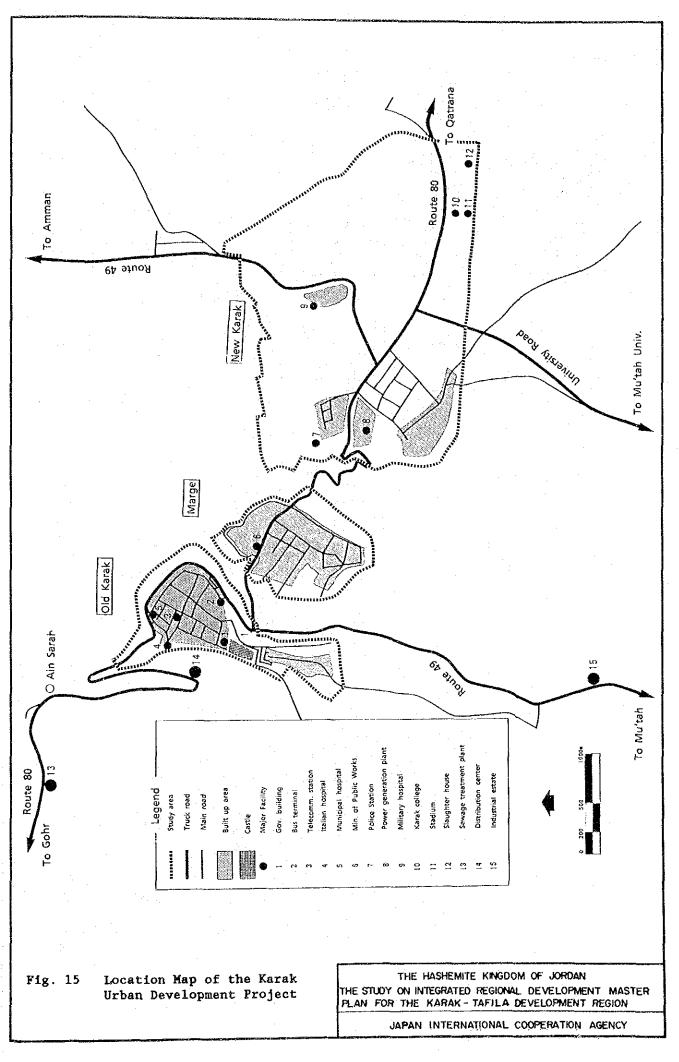

|
|           | Um Al Yanabee                                                           | 56                                         | 157.  | Rojom Igab                                         | 152 105                 |
|           |                                                                         | · · · ·                                    |       | Total                                              | <u>152,105</u>          |
|           | Note : Above figures                                                    | are slightly                               |       | rent from the data given                           | by MOP                  |



Above Source : Regional Planning Department, MMRAE



and a second second















~ <del>--</del>











and the second second































and a second second