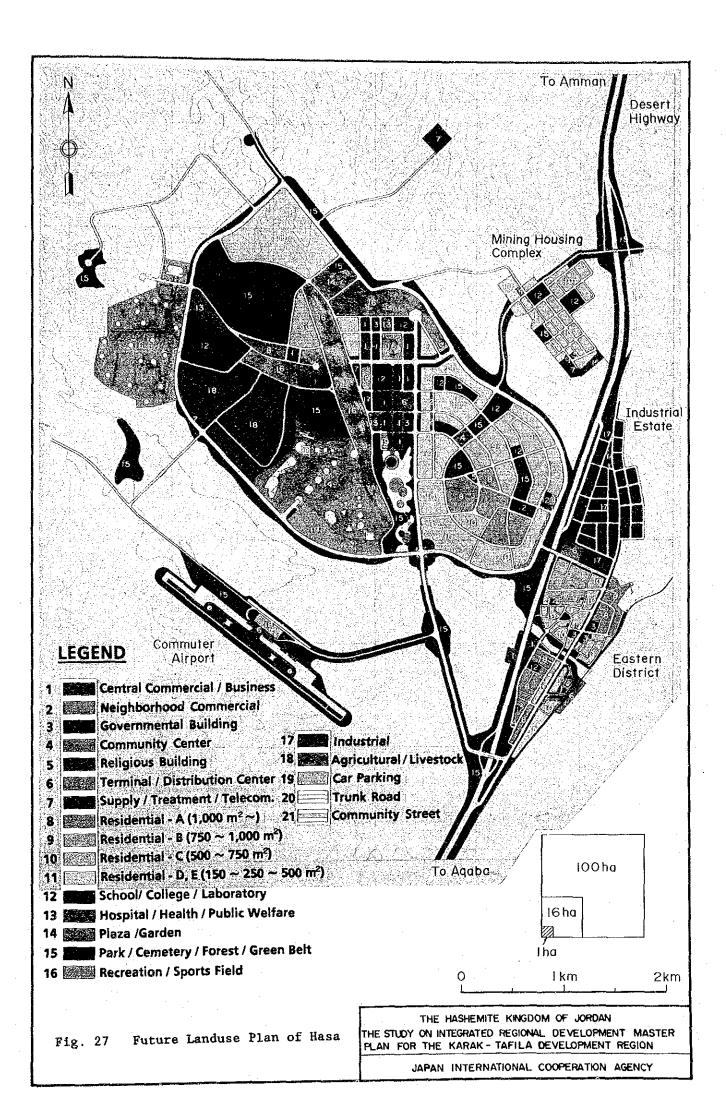

bee                                                           | 56                                         | 157.  | Rojom Igab                                         | 152 105                 |
|           |                                                                         | · · · ·                                    |       | Total                                              | <u>152,105</u>          |
|           | Note : Above figures                                                    | are slightly                               |       | rent from the data given                           | by MOP                  |



Above Source : Regional Planning Department, MMRAE



and a second second















~ <del>--</del>











and the second second































and a second second