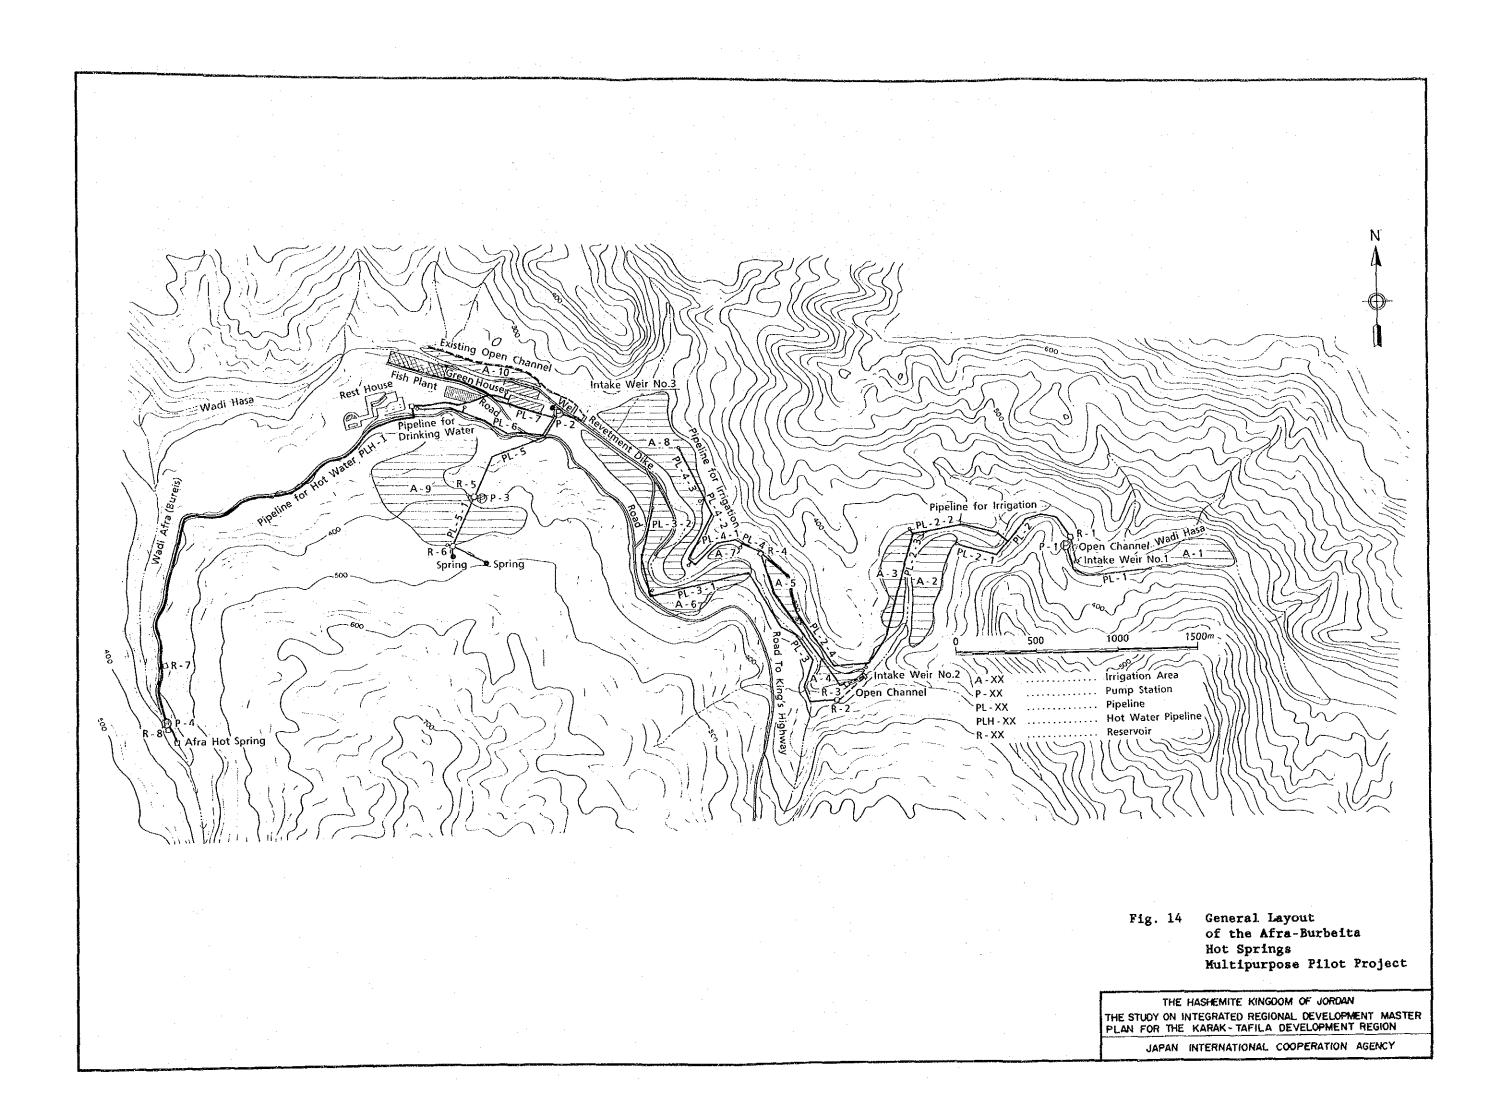

|
|           | Um Al Yanabee                                                           | 56                                         | 157.  | Rojom Igab                                         | 152 105                 |
|           |                                                                         | · · · ·                                    |       | Total                                              | <u>152,105</u>          |
|           | Note : Above figures                                                    | are slightly                               |       | rent from the data given                           | by MOP                  |



Above Source : Regional Planning Department, MMRAE



and a second second















~ <del>--</del>











and the second second































and a second second