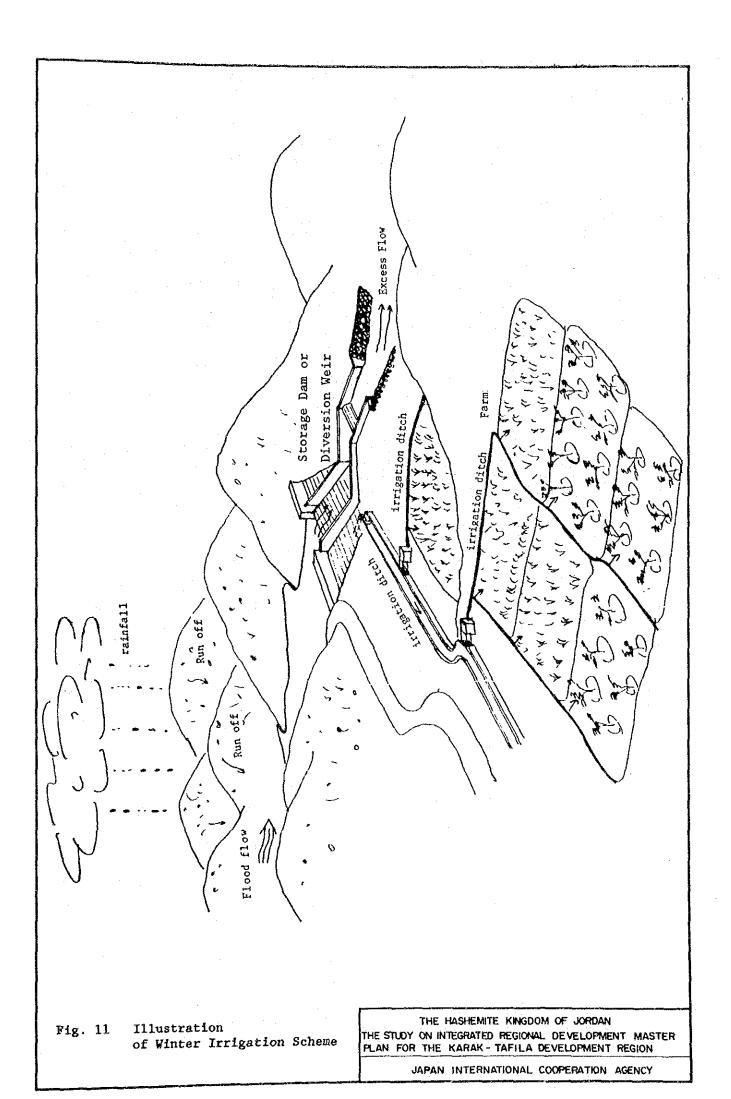

|                         |
|           | Um Al Yanabee                                                           | 56                                         | 157.  | Rojom Igab                                         | 152 105                 |
|           |                                                                         | · · · ·                                    |       | Total                                              | <u>152,105</u>          |
|           | Note : Above figures                                                    | are slightly                               |       | rent from the data given                           | by MOP                  |



Above Source : Regional Planning Department, MMRAE



and a second second















~ <del>--</del>











and the second second































and a second second