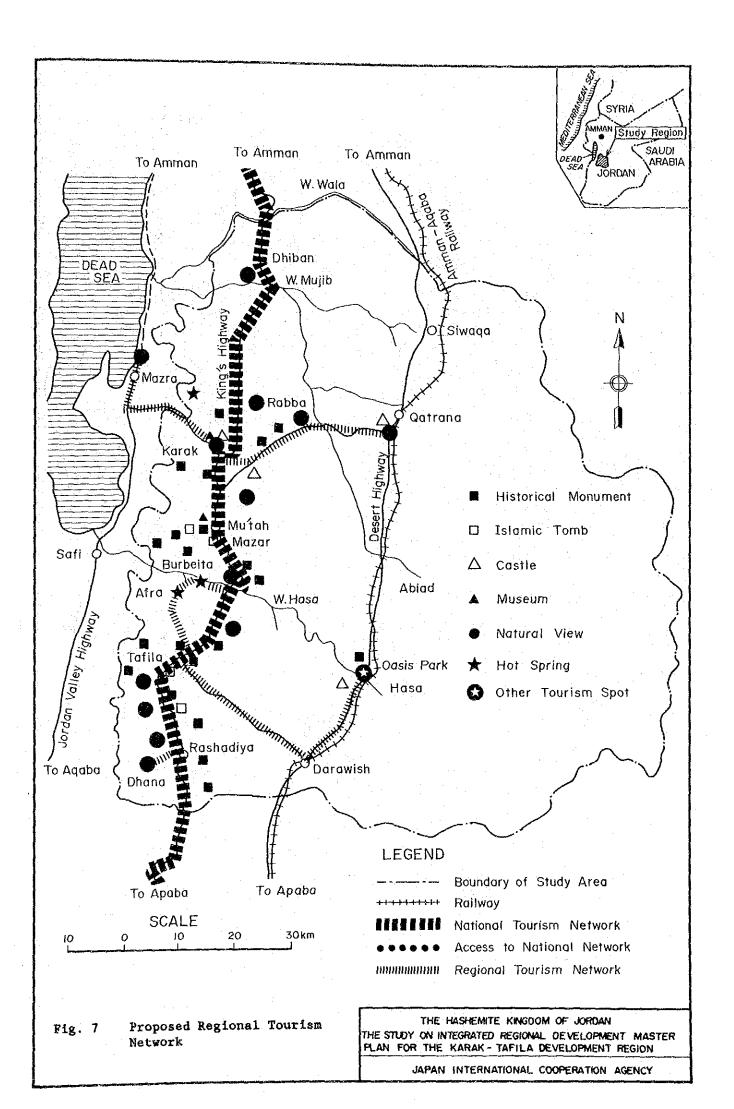

|                         |
|           | Um Al Yanabee                                                           | 56                                         | 157.  | Rojom Igab                                         | 152 105                 |
|           |                                                                         | · · · ·                                    |       | Total                                              | <u>152,105</u>          |
|           | Note : Above figures                                                    | are slightly                               |       | rent from the data given                           | by MOP                  |



Above Source : Regional Planning Department, MMRAE



and a second second















~ <del>--</del>











and the second second































and a second second