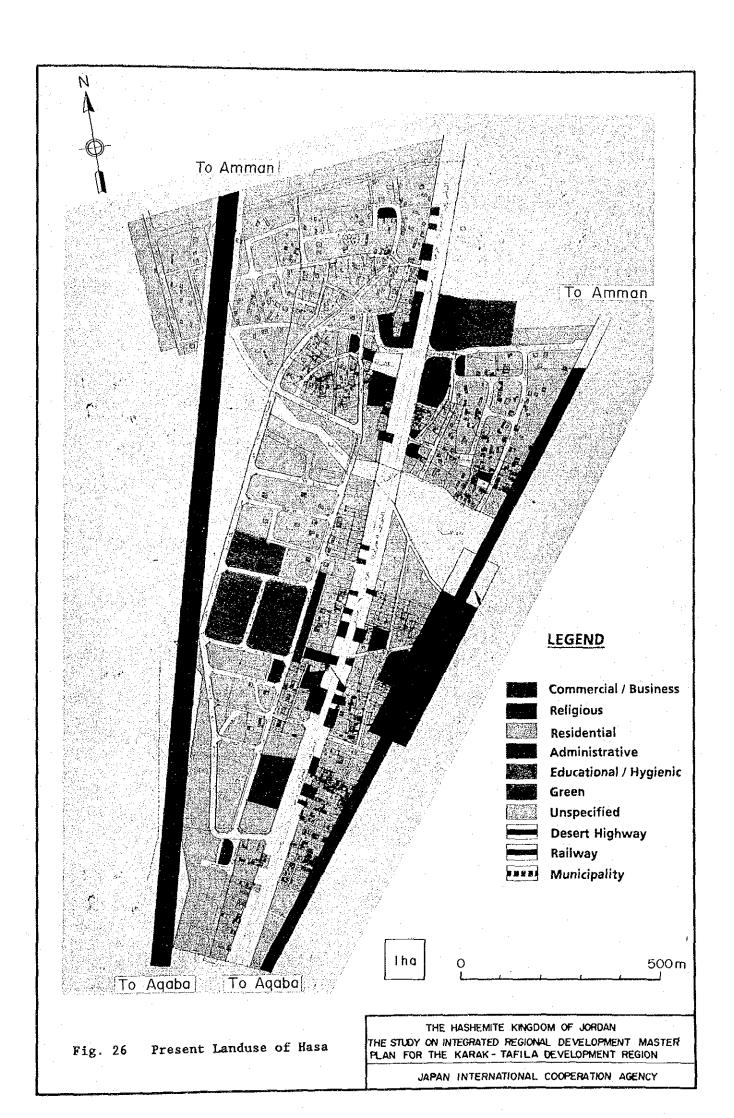

nabee                                                           | 56                                         | 157.  | Rojom Igab                                         | 152 105                 |
|           |                                                                         | · · · ·                                    |       | Total                                              | <u>152,105</u>          |
|           | Note : Above figures                                                    | are slightly                               |       | rent from the data given                           | by MOP                  |



Above Source : Regional Planning Department, MMRAE



and a second second















~ <del>--</del>











and the second second































and a second second