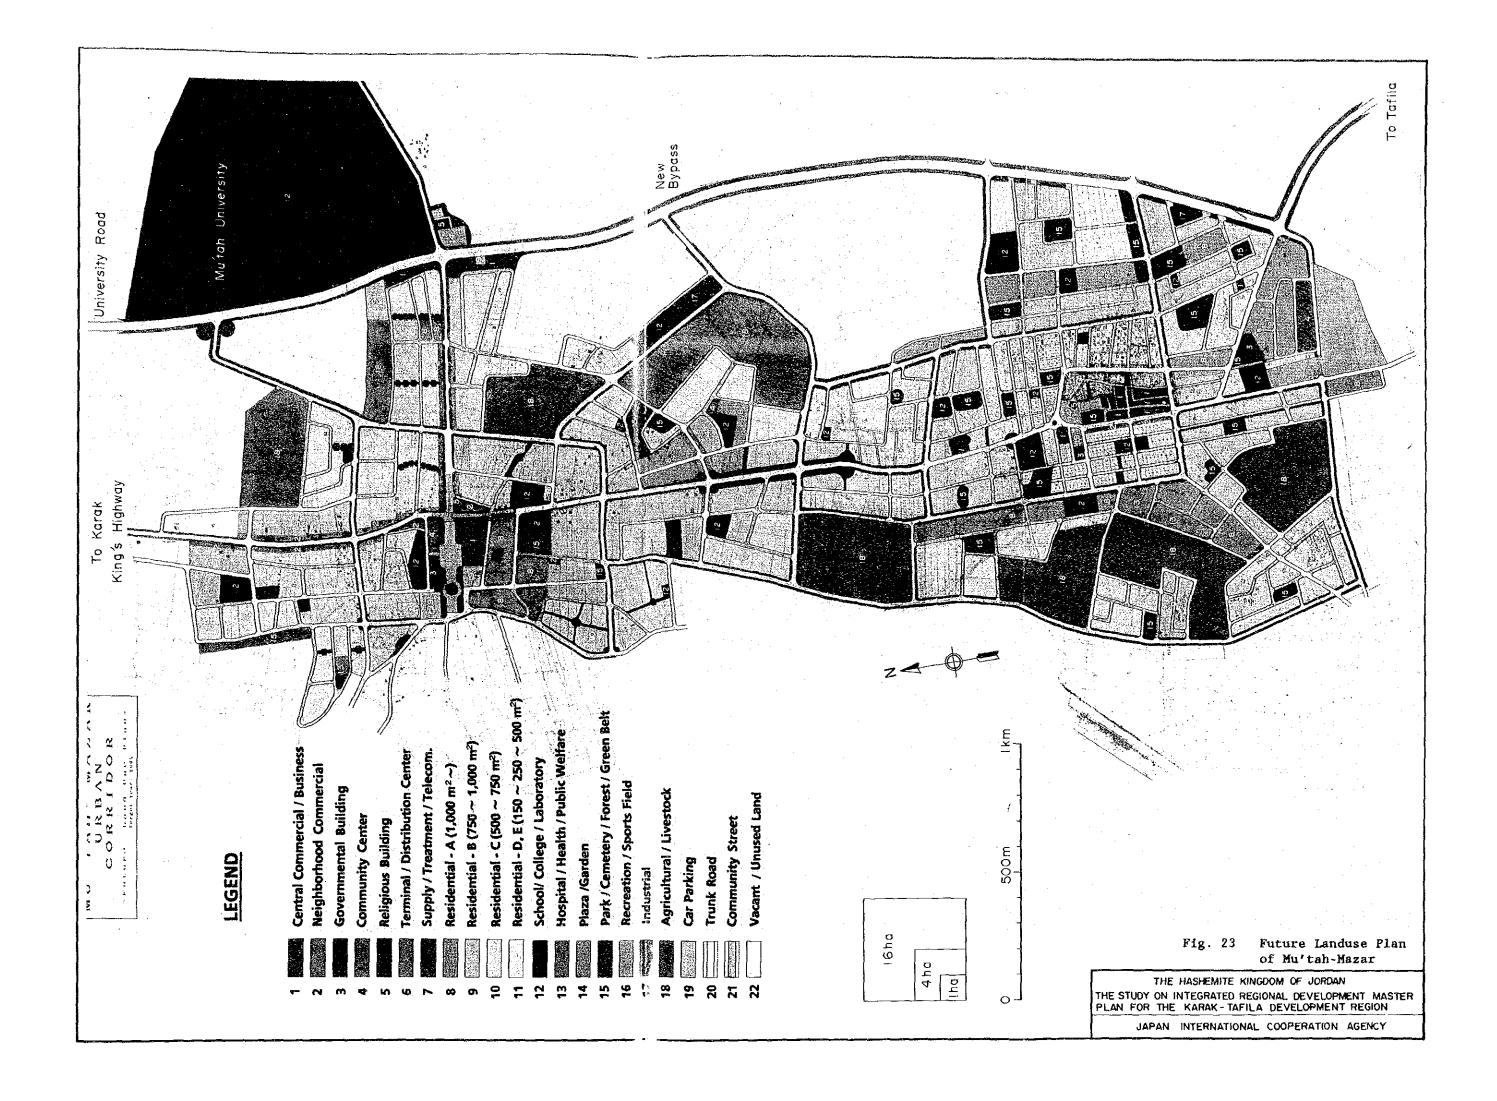

Al Yanabee                                                           | 56                                         | 157.  | Rojom Igab                                         | 152 105                 |
|           |                                                                         | · · · ·                                    |       | Total                                              | <u>152,105</u>          |
|           | Note : Above figures                                                    | are slightly                               |       | rent from the data given                           | by MOP                  |



Above Source : Regional Planning Department, MMRAE



and a second second















~ <del>--</del>











and the second second































and a second second