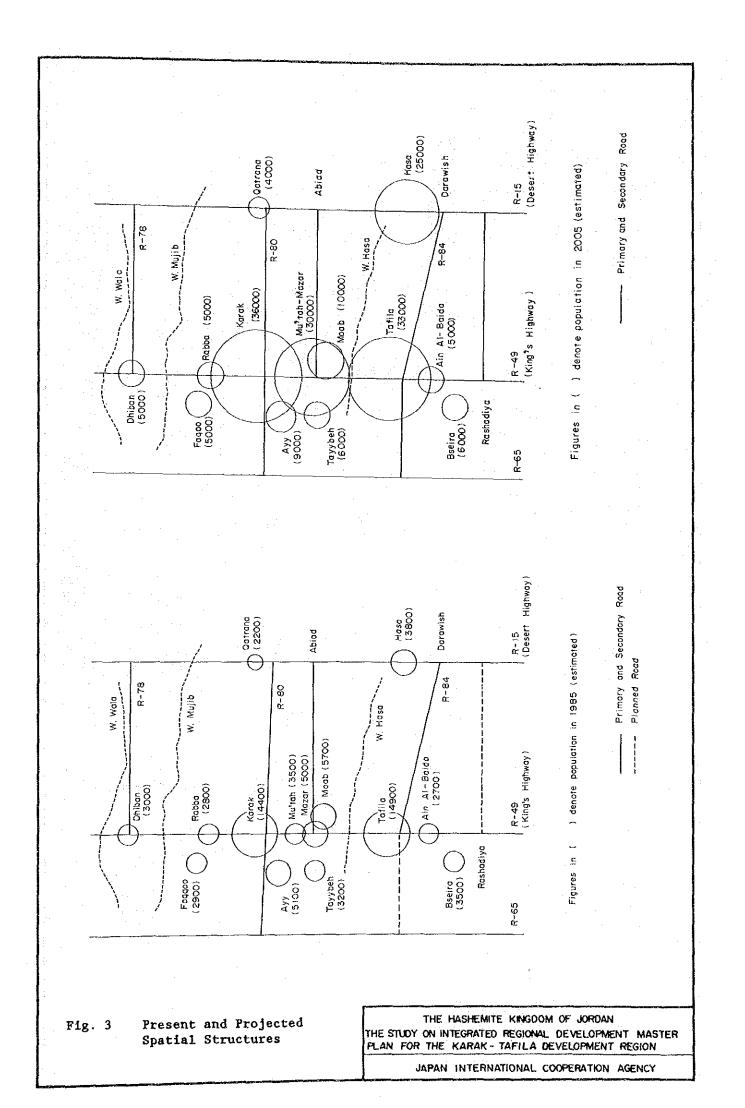

| Rojom Fhaid                                        |                         |
|           | Um Al Yanabee                                                           | 56                                         | 157.  | Rojom Igab                                         | 152 105                 |
|           |                                                                         | · · · ·                                    |       | Total                                              | <u>152,105</u>          |
|           | Note : Above figures                                                    | are slightly                               |       | rent from the data given                           | by MOP                  |



Above Source : Regional Planning Department, MMRAE



and a second second















~ <del>--</del>











and the second second































and a second second