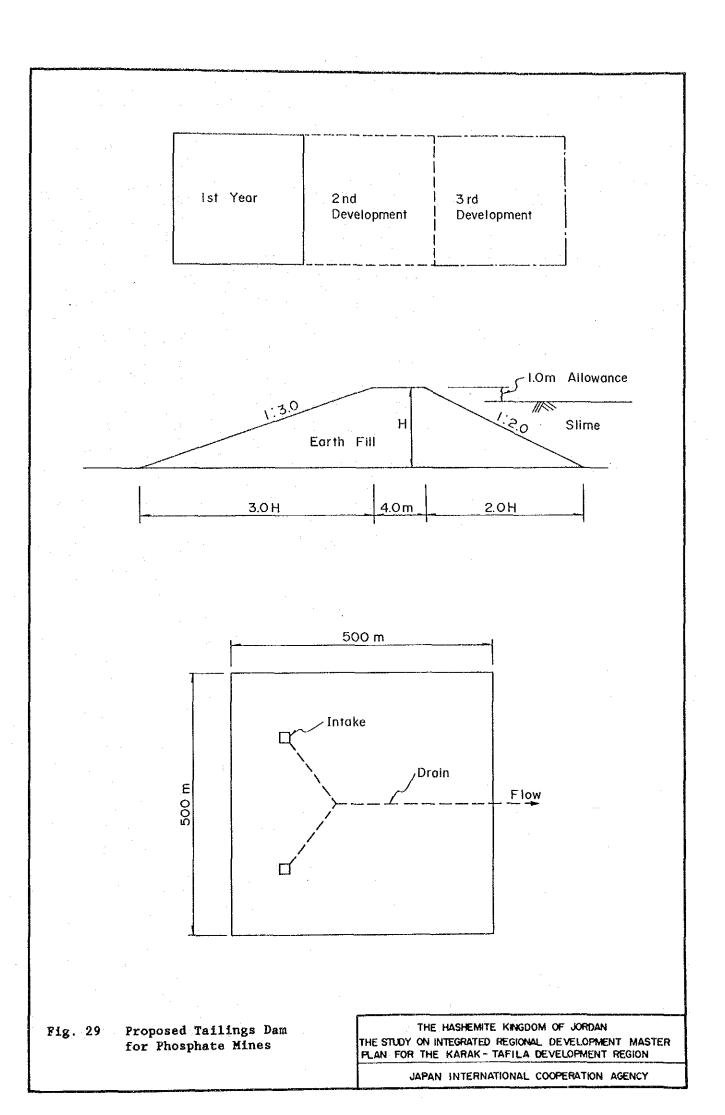

| 56                                         | 157.  | Rojom Igab                                         | 152 105                 |
|           |                                                                         | · · · ·                                    |       | Total                                              | <u>152,105</u>          |
|           | Note : Above figures                                                    | are slightly                               |       | rent from the data given                           | by MOP                  |



Above Source : Regional Planning Department, MMRAE



and a second second















~ <del>--</del>











and the second second































and a second second