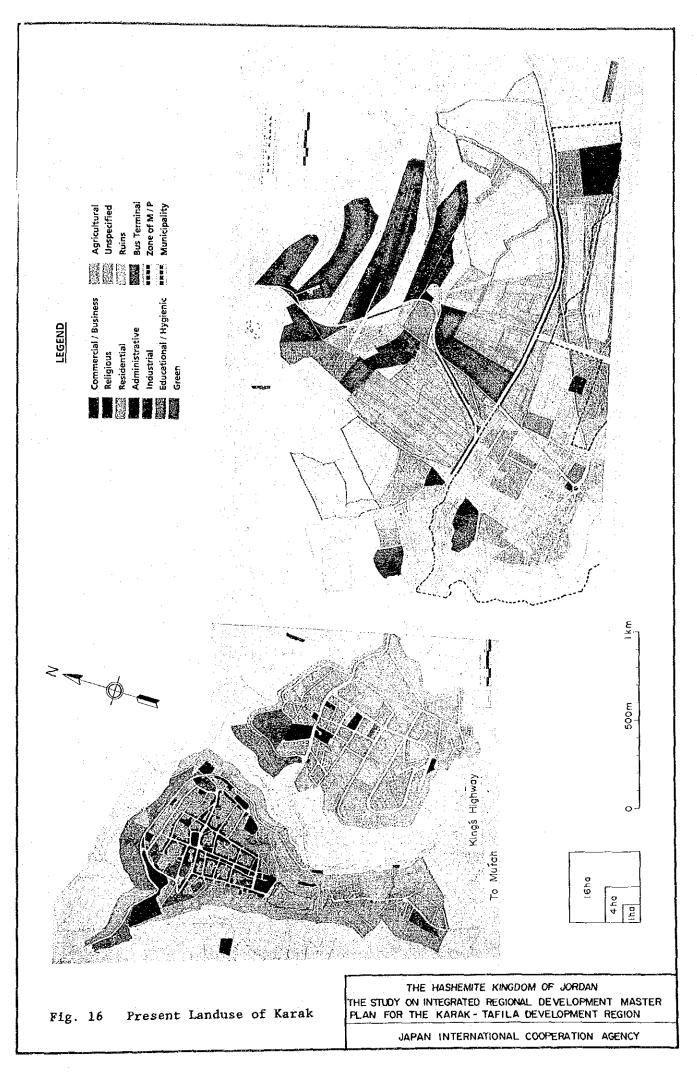

| Um Al Yanabee                                                           | 56                                         | 157.  | Rojom Igab                                         | 152 105                 |
|           |                                                                         | · · · ·                                    |       | Total                                              | <u>152,105</u>          |
|           | Note : Above figures                                                    | are slightly                               |       | rent from the data given                           | by MOP                  |



Above Source : Regional Planning Department, MMRAE



and a second second















~ <del>--</del>











and the second second































and a second second