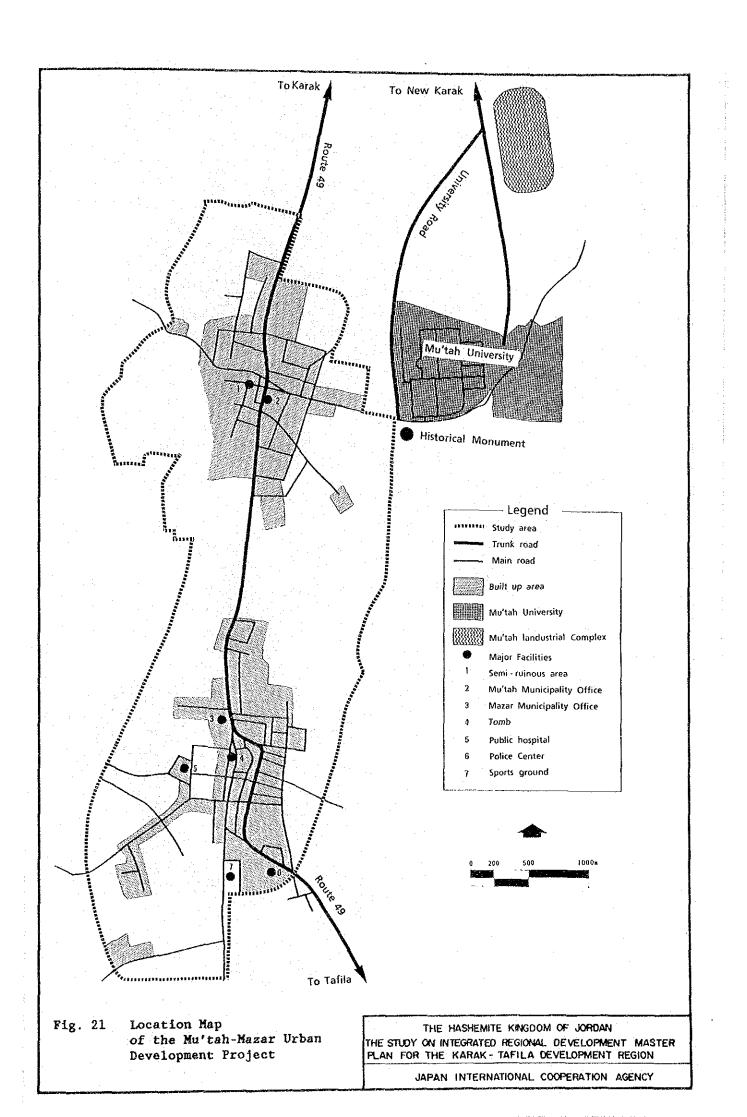

| Um Al Yanabee                                                           | 56                                         | 157.  | Rojom Igab                                         | 152 105                 |
|           |                                                                         | · · · ·                                    |       | Total                                              | <u>152,105</u>          |
|           | Note : Above figures                                                    | are slightly                               |       | rent from the data given                           | by MOP                  |



Above Source : Regional Planning Department, MMRAE



and a second second















~ <del>--</del>











and the second second































and a second second