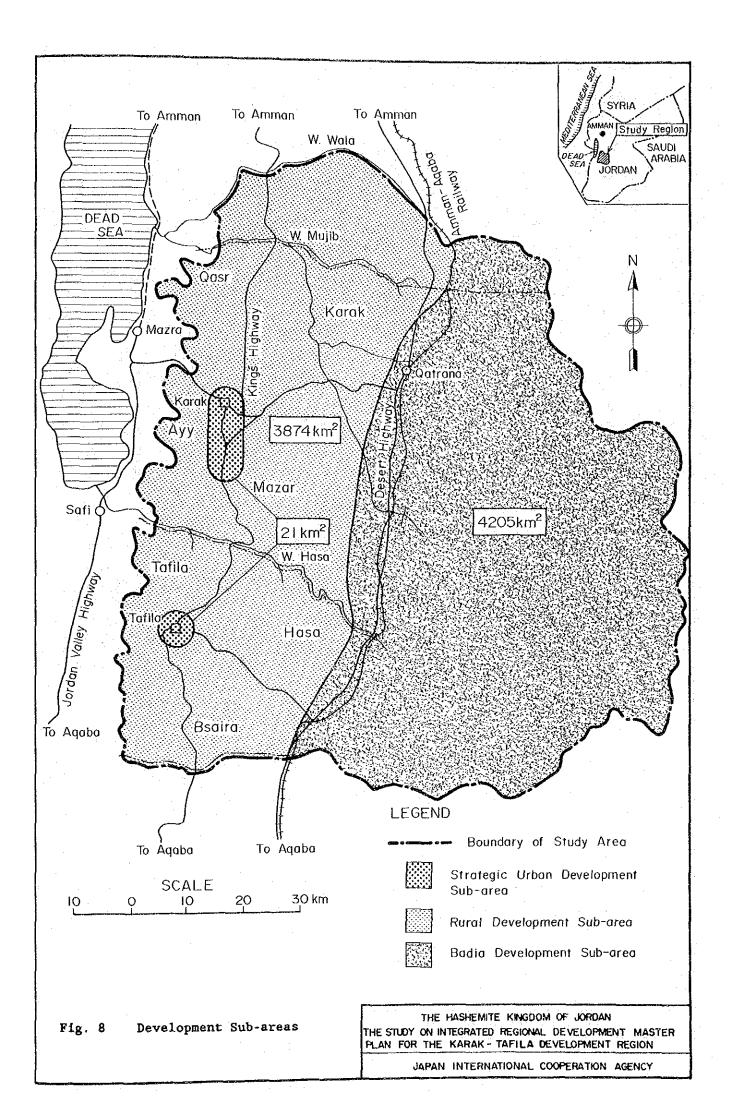

|                         |
|           | Um Al Yanabee                                                           | 56                                         | 157.  | Rojom Igab                                         | 152 105                 |
|           |                                                                         | · · · ·                                    |       | Total                                              | <u>152,105</u>          |
|           | Note : Above figures                                                    | are slightly                               |       | rent from the data given                           | by MOP                  |



Above Source : Regional Planning Department, MMRAE



and a second second















~ <del>--</del>











and the second second































and a second second