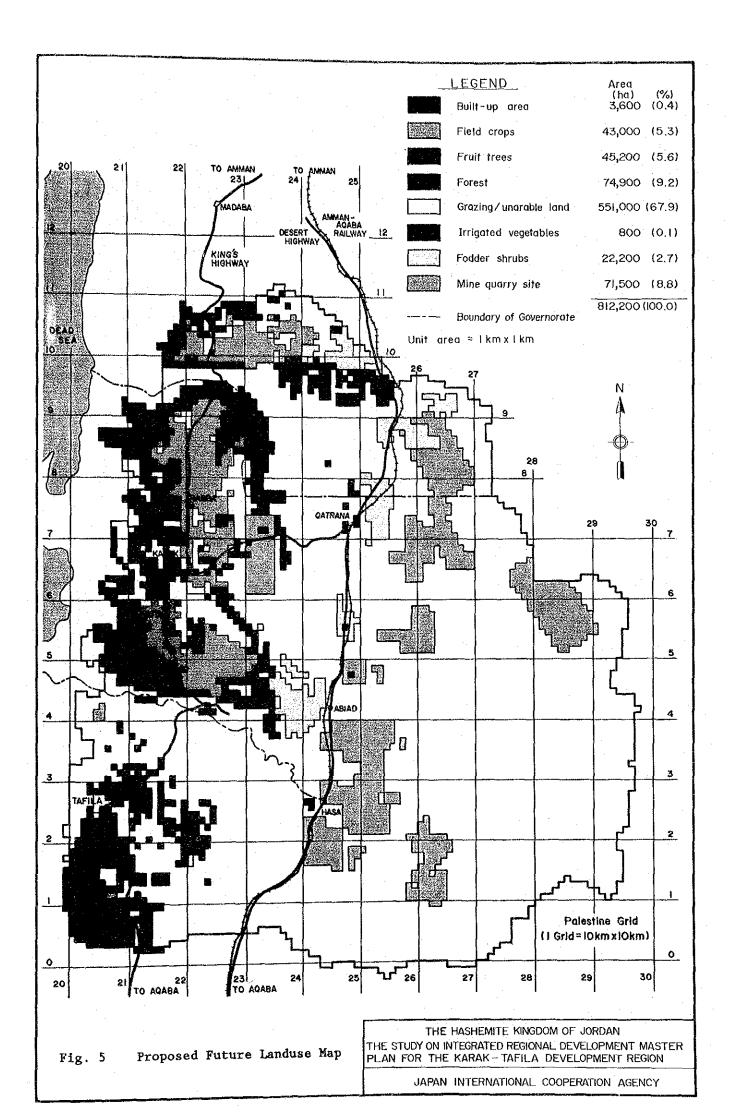

|                         |
|           | Um Al Yanabee                                                           | 56                                         | 157.  | Rojom Igab                                         | 152 105                 |
|           |                                                                         | · · · ·                                    |       | Total                                              | <u>152,105</u>          |
|           | Note : Above figures                                                    | are slightly                               |       | rent from the data given                           | by MOP                  |



Above Source : Regional Planning Department, MMRAE



and a second second















~ <del>--</del>











and the second second































and a second second