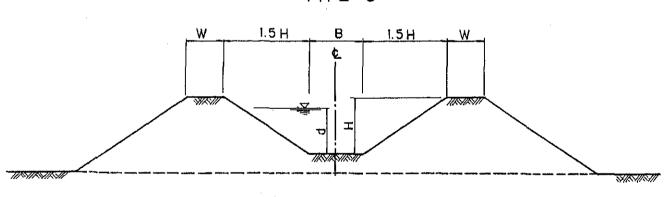

|      |     |         |     |

THE MWEA IRRIGATION DEVELOPMENT PROJECT

TITLE OF DRAWING

PROFILE OF KIRUARA MAIN DRAIN (2/3)

DWG. No.

3038

JAPAN INTERNATIONAL COOPERATION AGENCY

TOKYO JAPAN



|   |     | SCALE    | S   |     |                       |
|---|-----|----------|-----|-----|-----------------------|
| 0 | 100 | 200      | 100 | 400 | 500 m<br>⊒ HORIZONTAL |
| 0 | 2   | <u> </u> |     | 8   | 10 m<br>⊒ VERTICAL    |

THE MWEA IRRIGATION DEVELOPMENT PROJECT

TITLE OF DRAWING

PROFILE OF KIRUARA MAIN DRAIN (3/3)

DWG. No. 3039

JAPAN INTERNATIONAL COOPERATION AGENCY TOKYO JAPAN





THE MWEA IRRIGATION
DEVELOPMENT PROJECT

TITLE OF DRAWING

PROFILE OF KIRUARA MAIN DRAIN-III

JAPAN INTERNATIONAL COOPERATION AGENCY
TOKYO JAPAN







## IRRIGATION CANAL



TYPE-B



TYPE-C



CONCRETE LINING CANAL



## DRAINAGE CANAL



TYPE - B



FARM ROAD





| REPU | BUC | Of | KEN | ΥA |  |
|------|-----|----|-----|----|--|
| <br> |     |    |     |    |  |

NATIONAL IRRIGATION BOARD

THE MWEA IRRIGATION
DEVELOPMENT PROJECT

TITLE OF DEALWING

TYPICAL SECTION OF IRRIGATION
AND DRAINAGE CANALAND FARM ROAD

JAPAN INTERNATIONAL COOPERATION AGENCY TOKYO JAPAN

3045

PLATE NO. 58