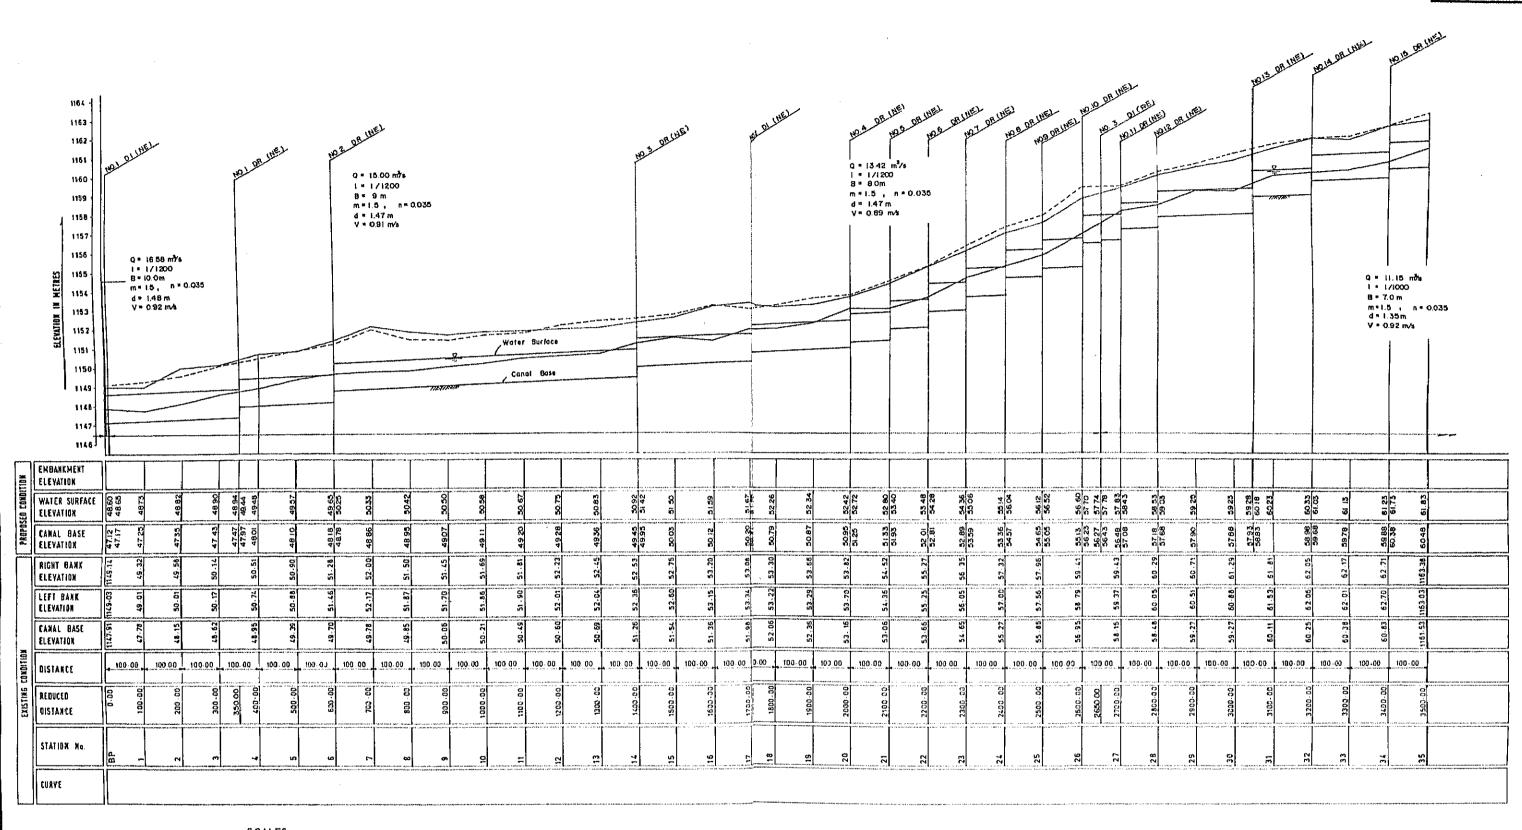

NATIONAL IRRIGATION BOARD

THE MWEA IRRIGATION DEVELOPMENT PROJECT

TITLE OF DRAWING

PROFILE OF THIBA MAIN DRAIN-I (1/2)

JAPAN INTERNATIONAL COOPERATION AGENCY

DWG. No. 3029 TOKYO JAPAN

100 m HORIZONTAL

REPUBLIC OF KENYA NATIONAL IRRIGATION BOARD

THE MWEA IRRIGATION DEVELOPMENT PROJECT

TITLE OF DRAWING

PROFILE OF THIBA MAIN DRAIN-II

JAPAN INTERNATIONAL COOPERATION AGENCY TOKYO JAPAN

SCALES
200 100 100 500 HORIZOHTAL
2 1 4 10m

REPUBLIC OF KENYA
NATIONAL IRRIGATION BOARD