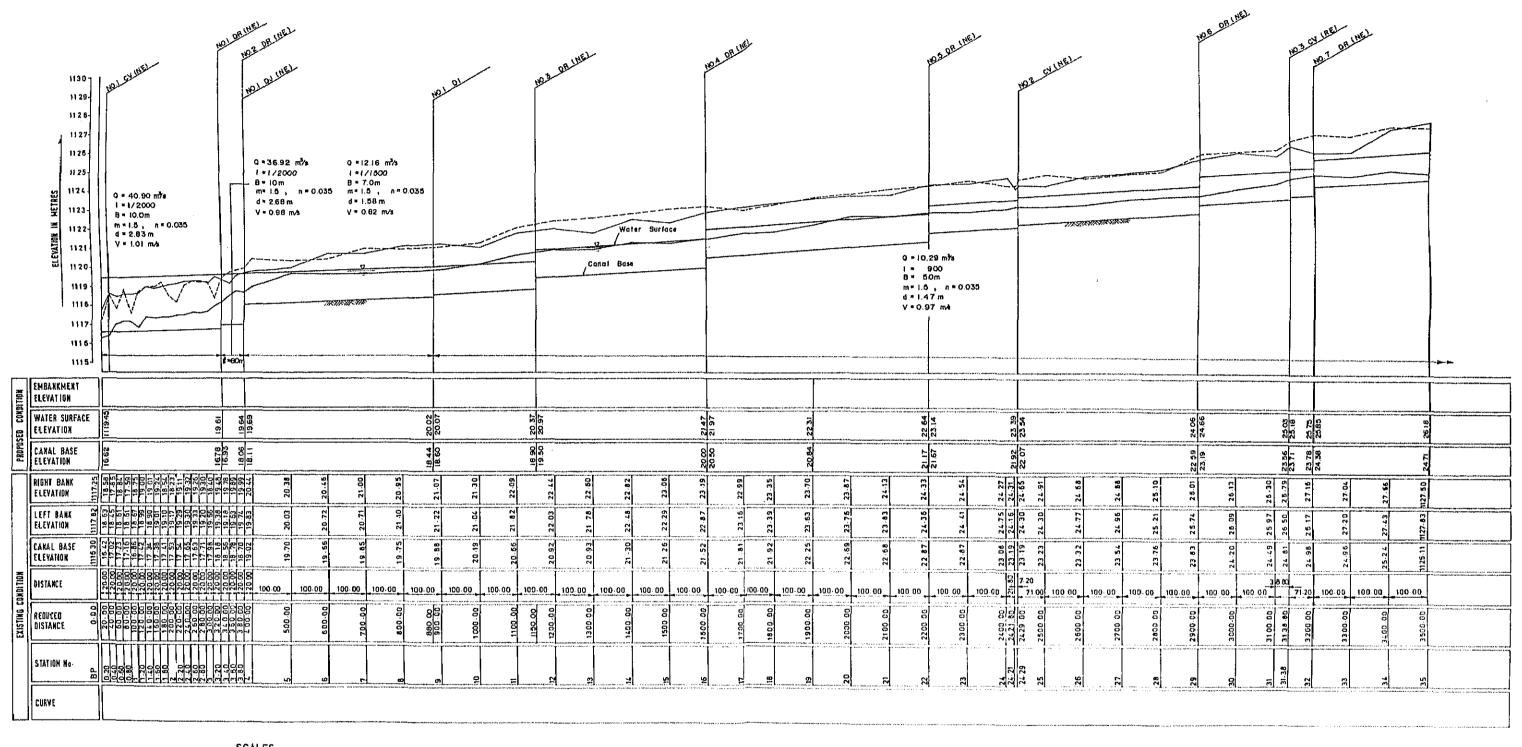

SCALES

REPUBLIC OF KENYA NATIONAL IRRIGATION BOARD

> THE MWEA IRRIGATION DEVELOPMENT PROJECT

TITLE OF PRAWING

PROFILE OF THIBA BRANCH CANAL-I

JAPAN INTERNATIONAL COOPERATION AGENCY 3011

DWG. No. TOKYO JAPAN