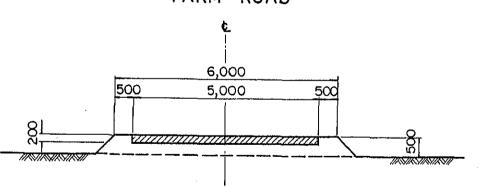

JECT

TITLE OF DRAWING

PROFILE OF KIRUARA MAIN DRAIN (2/3)

DWG. No.

3038

JAPAN INTERNATIONAL COOPERATION AGENCY

TOKYO JAPAN



|   |     | SCALE    | S   |     |                       |
|---|-----|----------|-----|-----|-----------------------|
| 0 | 100 | 200      | 100 | 400 | 500 m<br>⊒ HORIZONTAL |
| 0 | 2   | <u> </u> |     | 8   | 10 m<br>⊒ VERTICAL    |

THE MWEA IRRIGATION DEVELOPMENT PROJECT

TITLE OF DRAWING

PROFILE OF KIRUARA MAIN DRAIN (3/3)

DWG. No. 3039

JAPAN INTERNATIONAL COOPERATION AGENCY TOKYO JAPAN





THE MWEA IRRIGATION
DEVELOPMENT PROJECT

TITLE OF DRAWING

PROFILE OF KIRUARA MAIN DRAIN-III

JAPAN INTERNATIONAL COOPERATION AGENCY
TOKYO JAPAN







## IRRIGATION CANAL



TYPE-B



TYPE-C



CONCRETE LINING CANAL



## DRAINAGE CANAL



TYPE - B



FARM ROAD





| REPU | BUC | Of | KEN | ΥA |  |
|------|-----|----|-----|----|--|
| <br> |     |    |     |    |  |

NATIONAL IRRIGATION BOARD

THE MWEA IRRIGATION
DEVELOPMENT PROJECT

TITLE OF DEALWING

TYPICAL SECTION OF IRRIGATION
AND DRAINAGE CANALAND FARM ROAD

JAPAN INTERNATIONAL COOPERATION AGENCY TOKYO JAPAN

3045

PLATE NO. 58