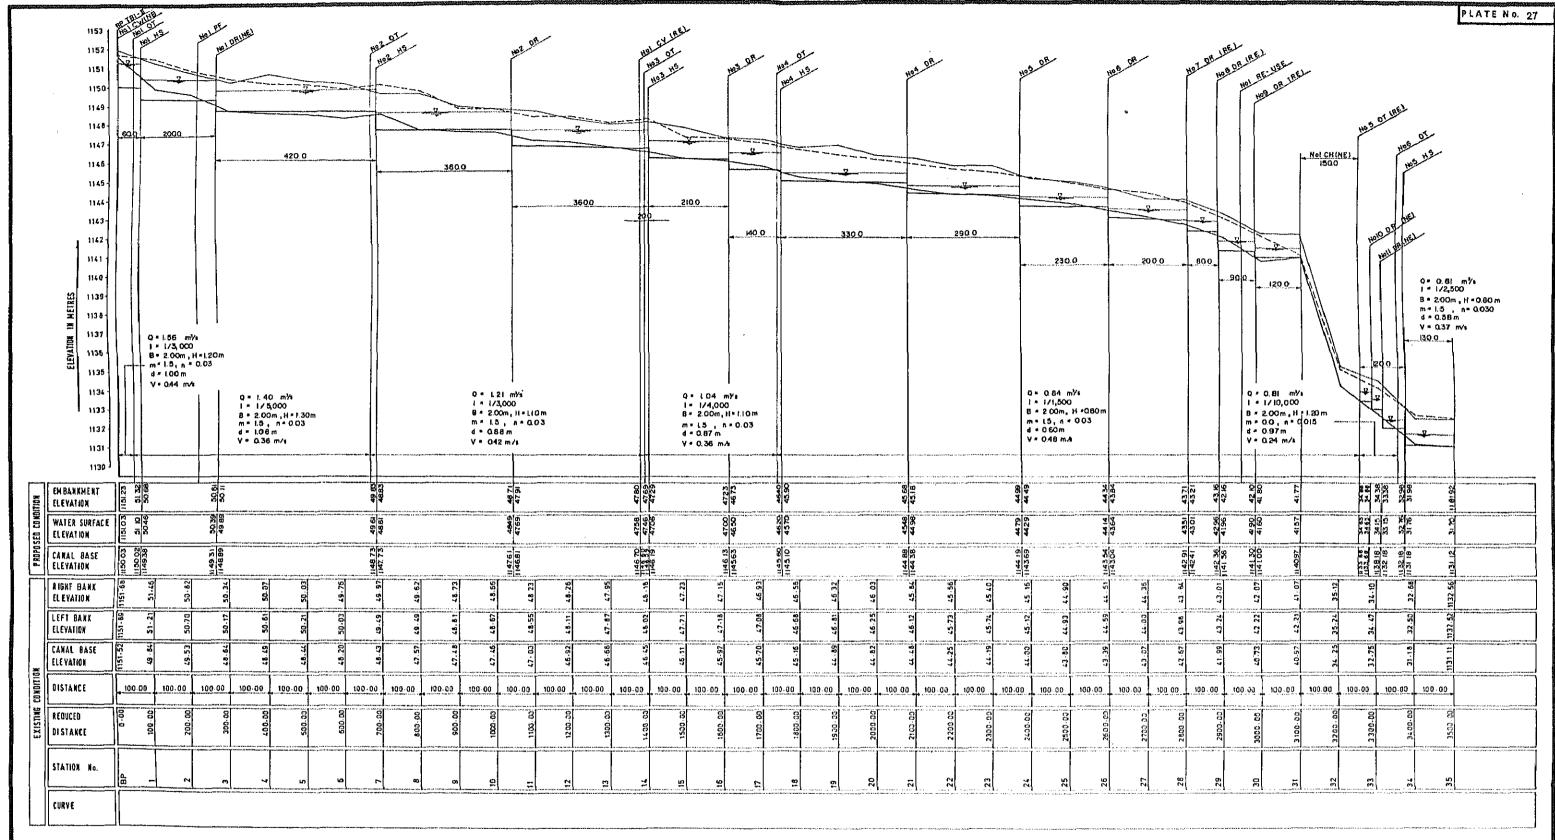

SCALES

100 200 100 500 HORIZONTAL

2 4 5 10 4

VERTICAL

REPUBLIC OF KENYA
NATIONAL IRRIGATION BOARD

THE MWEA IRRIGATION
DEVELOPMENT PROJECT

TITLE OF DRAWING

PROFILE OF THIBA BRANCH CANAL-II (1/2)

JAPAN INTERNATIONAL COOPERATION AGENCY DWG. No.

TOKYO JAPAN 3012

DEVELOPMENT PROJECT

TYLE OF DRAWING

PROFILE OF THIBA BRANCH CANAL-II (2/2)

JAPAN INTERNATIONAL COOPERATION AGENCY
TOKYO JAPAN

SCALES 100= HORIZONTAL VERTICAL