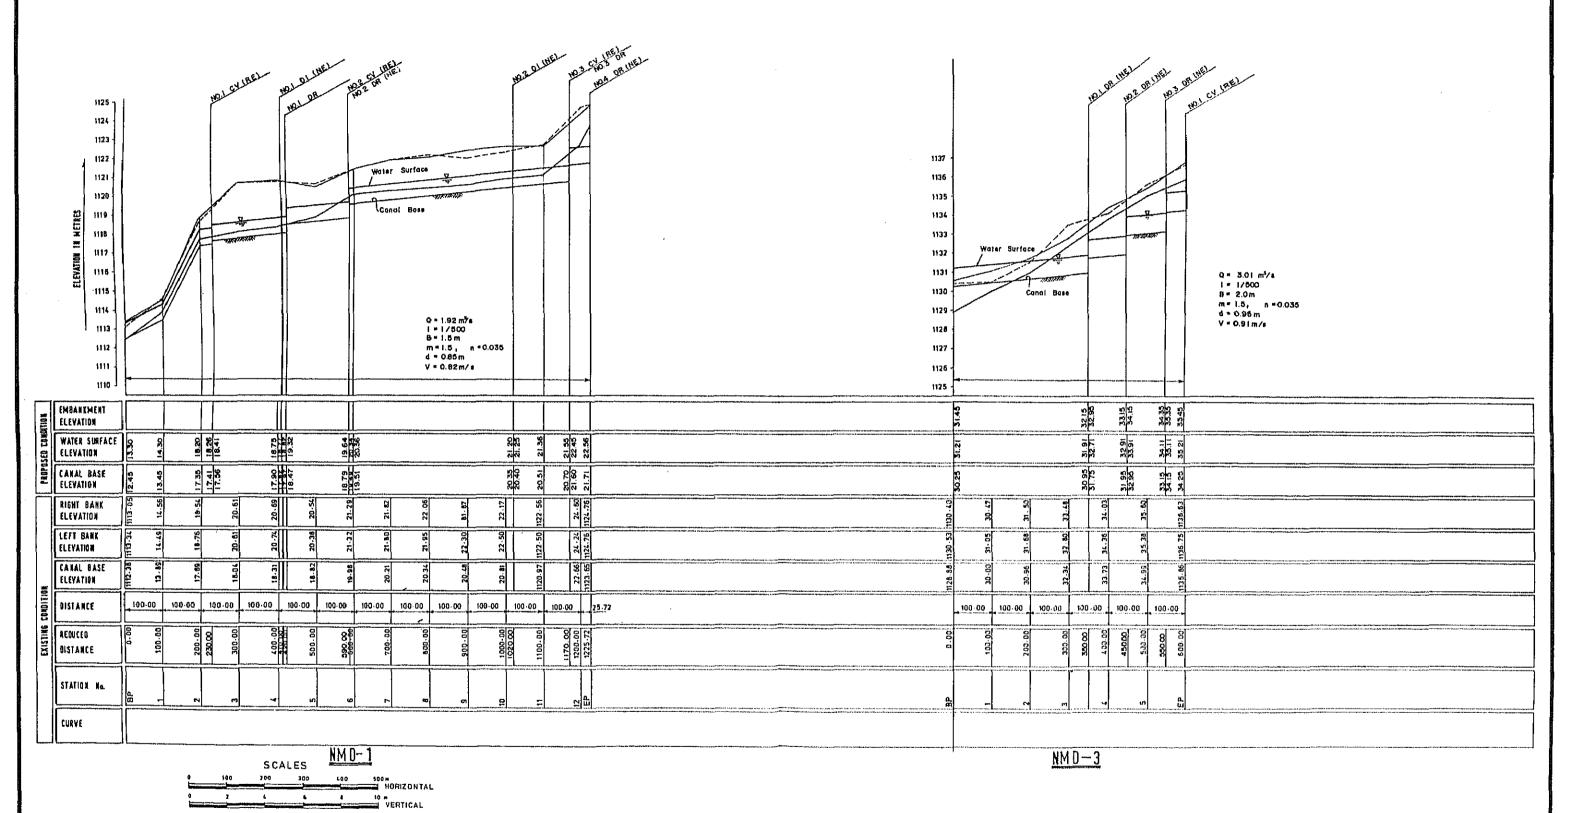

TITLE OF DRAWING

PROFILE OF MUTITHI BRANCH CANAL-V

JAPAN INTERNATIONAL COOPERATION AGENCY
TOKYO JAPAN

REPUBLIC OF KENYA
NATIONAL IRRIGATION BOARD

THE MWEA IRRIGATION
DEVELOPMENT PROJECT

TITLE OF DRAWING
PROFILE OF NYAMINDI MAIN DRAIN-I,III

JAPAN INTERNATIONAL COOPERATION AGENCY
TOKYO JAPAN

DWG. No.
3026

SCALES
100 100 100 100 500m
HORIZONTAL
2 4 5 10A

REPUBLIC OF KENYA

NATIONAL IRRIGATION BOARD

THE MWEA IRRIGATION DEVELOPMENT PROJECT

TITLE OF DRAWING