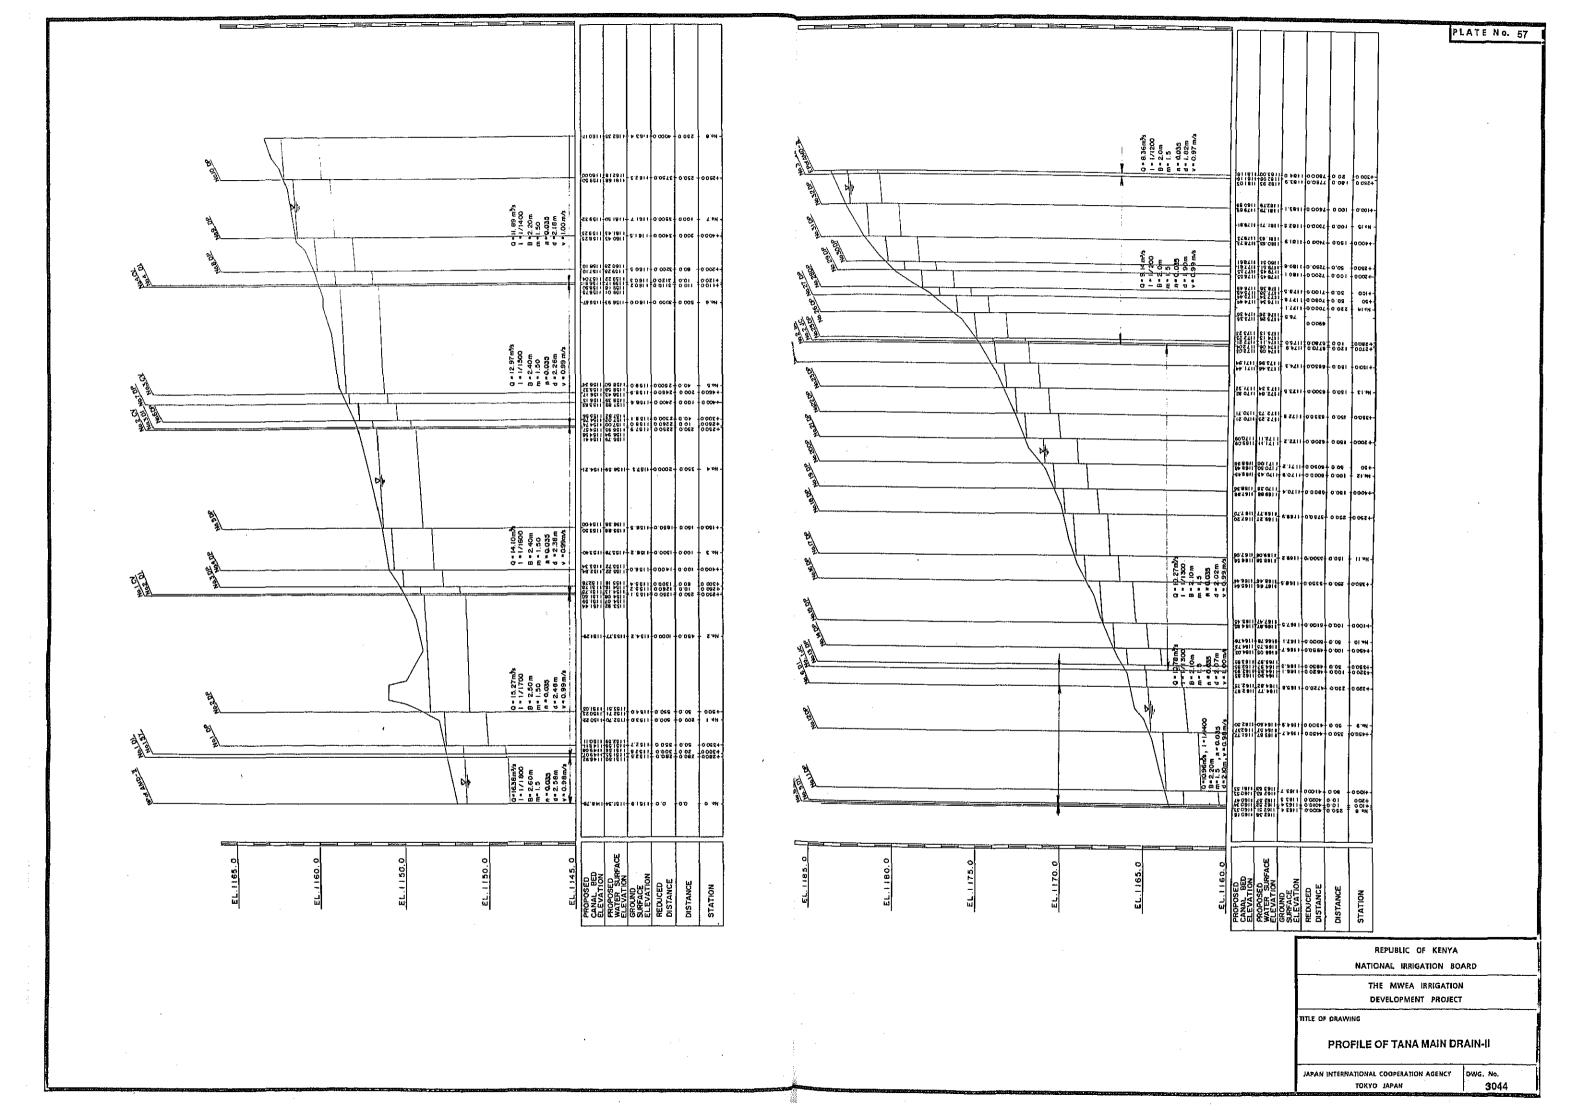

THE MWEA IRRIGATION DEVELOPMENT PROJECT

TITLE OF DRAWING

PROFILE OF THIBA MAIN DRAIN-II

JAPAN INTERNATIONAL COOPERATION AGENCY TOKYO JAPAN

SCALES
200 100 100 500 HORIZOHTAL
2 1 4 10m

REPUBLIC OF KENYA
NATIONAL IRRIGATION BOARD

THE MWEA IRRIGATION
DEVELOPMENT PROJECT

TITLE OF DRAWING

PROFILE OF THIBA MAIN DRAIN-III

JAPAN INTERNATIONAL COOPERATION AGENCY DWG. No. 3032

THE MWEA IRRIGATION DEVELOPMENT PROJECT

3033

TITLE OF DRAWING

PROFILE OF THIBA MAIN DRAIN-IV (1/2)