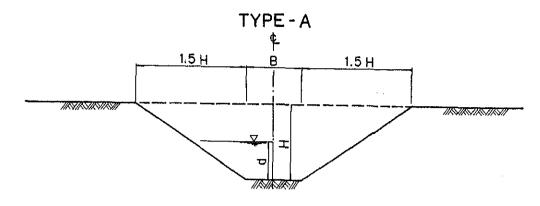

RRIGATION DEVELOPMENT PROJECT

TITLE OF DRAWING

PROFILE OF KIRUARA MAIN DRAIN (2/3)

DWG. No.

3038

JAPAN INTERNATIONAL COOPERATION AGENCY

TOKYO JAPAN



|   |     | SCALE    | S   |     |                       |
|---|-----|----------|-----|-----|-----------------------|
| 0 | 100 | 200      | 100 | 400 | 500 m<br>⊒ HORIZONTAL |
| 0 | 2   | <u> </u> |     | 8   | 10 m<br>⊒ VERTICAL    |

THE MWEA IRRIGATION DEVELOPMENT PROJECT

TITLE OF DRAWING

PROFILE OF KIRUARA MAIN DRAIN (3/3)

DWG. No. 3039

JAPAN INTERNATIONAL COOPERATION AGENCY TOKYO JAPAN





THE MWEA IRRIGATION
DEVELOPMENT PROJECT

TITLE OF DRAWING

PROFILE OF KIRUARA MAIN DRAIN-III

JAPAN INTERNATIONAL COOPERATION AGENCY
TOKYO JAPAN







## IRRIGATION CANAL



TYPE-B



TYPE-C



CONCRETE LINING CANAL



## DRAINAGE CANAL



TYPE - B



FARM ROAD





| REPU | BUC | Of | KEN | ΥA |  |
|------|-----|----|-----|----|--|
| <br> |     |    |     |    |  |

NATIONAL IRRIGATION BOARD

THE MWEA IRRIGATION
DEVELOPMENT PROJECT

TITLE OF DEALWING

TYPICAL SECTION OF IRRIGATION
AND DRAINAGE CANALAND FARM ROAD

JAPAN INTERNATIONAL COOPERATION AGENCY TOKYO JAPAN

3045

PLATE NO. 58