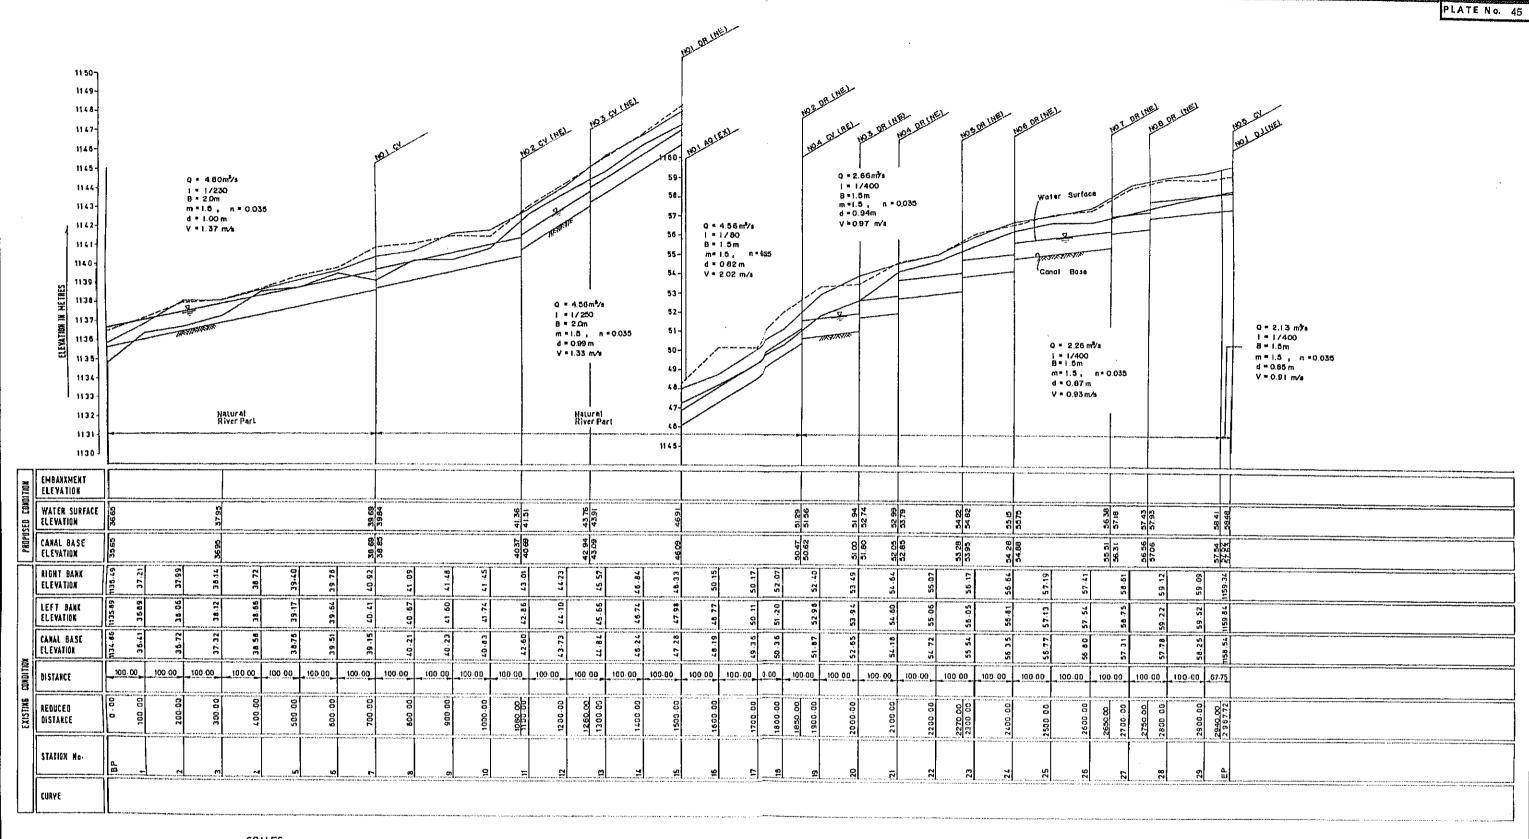

THE MWEA IRRIGATION
DEVELOPMENT PROJECT

TITLE OF DRAWING

PROFILE OF THIBA MAIN DRAIN-III

JAPAN INTERNATIONAL COOPERATION AGENCY DWG. No. 3032

THE MWEA IRRIGATION DEVELOPMENT PROJECT

3033

TITLE OF DRAWING

PROFILE OF THIBA MAIN DRAIN-IV (1/2)