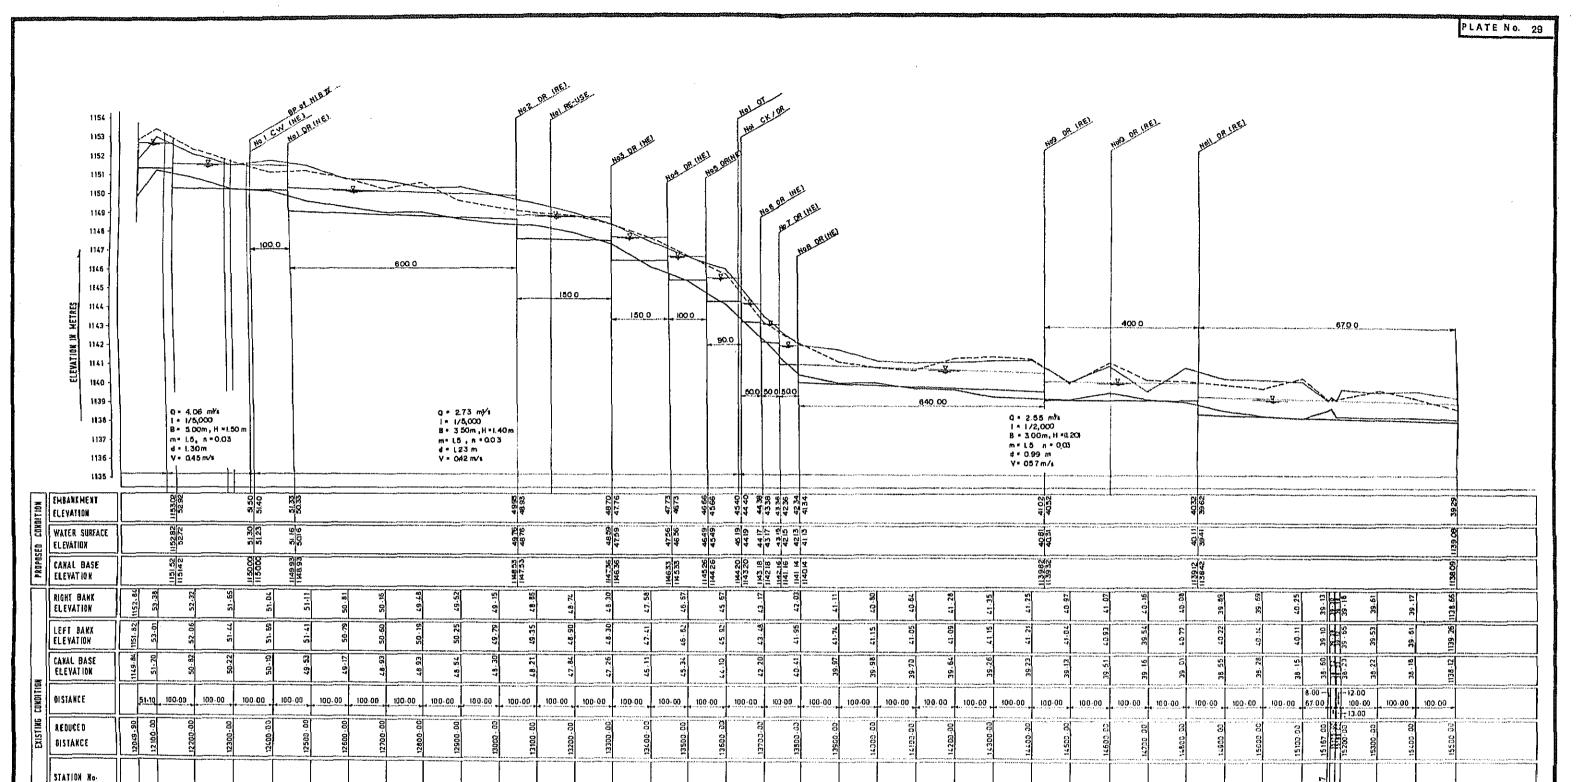

> REPUBLIC OF KENYA NATIONAL IRRIGATION BOARD

THE MWEA IRRIGATION DEVELOPMENT PROJECT

TETLE OF DRAWING

PROFILE OF THIBA BRANCH CANAL-III (1/2)

JAPAN INTERNATIONAL COOPERATION AGENCY

DWG. No. 3014 TOKYO JAPAN

SCALES

100 200 200 400 100 HORIZONTAL

2 4 5 8 10 M

VERTICAL

REPUBLIC OF KENYA
NATIONAL IRRIGATION BOARD

THE MWEA IRRIGATION

DEVELOPMENT PROJECT

TITLE OF DRAWING