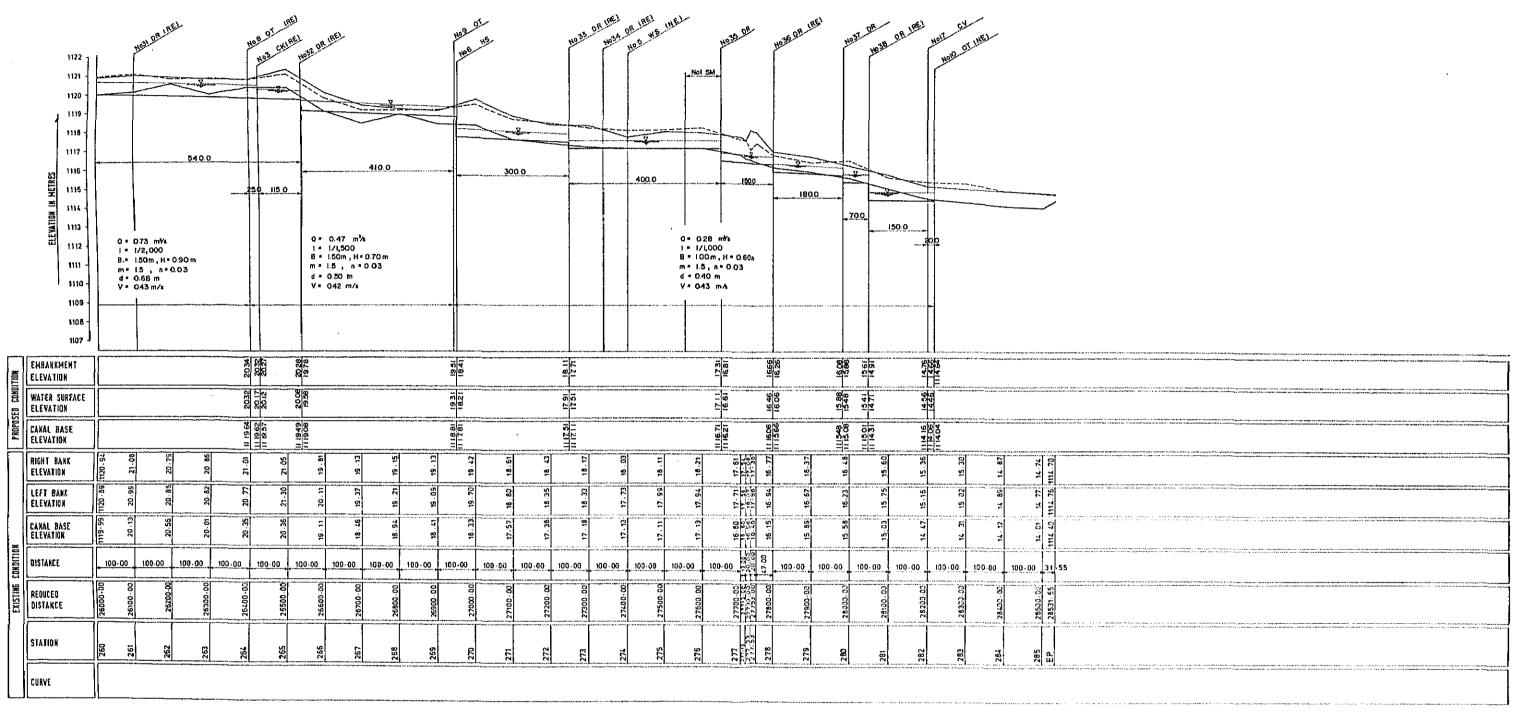

> REPUBLIC OF KENYA NATIONAL IRRIGATION BOARD

THE MWEA IRRIGATION DEVELOPMENT PROJECT

TETLE OF DRAWING

PROFILE OF THIBA BRANCH CANAL-III (1/2)

JAPAN INTERNATIONAL COOPERATION AGENCY

DWG. No. 3014 TOKYO JAPAN

SCALES

100 200 200 400 100 HORIZONTAL

2 4 5 8 10 M

VERTICAL

REPUBLIC OF KENYA
NATIONAL IRRIGATION BOARD

THE MWEA IRRIGATION

DEVELOPMENT PROJECT

TITLE OF DRAWING