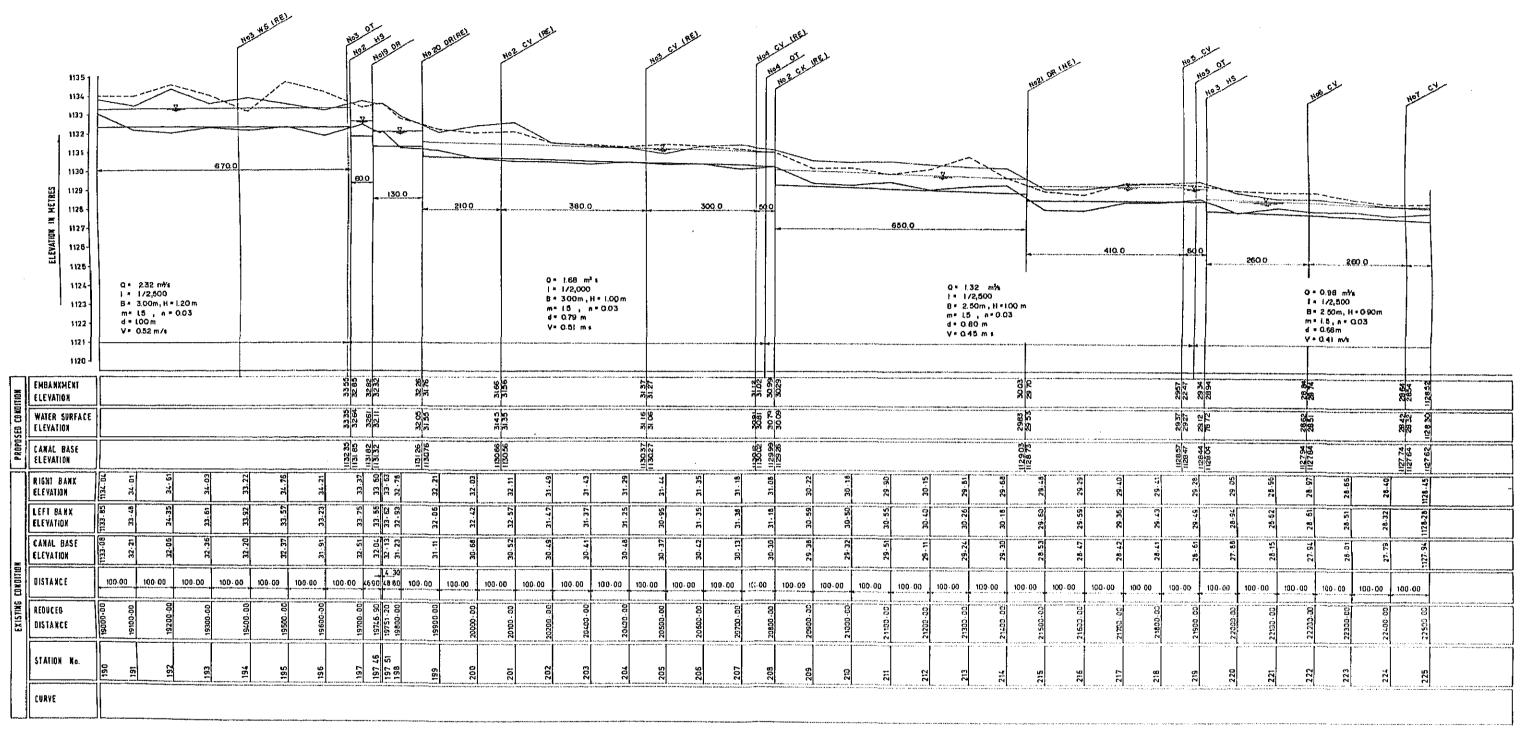

SCALES

100 200 100 500 HORIZONTAL

2 4 5 10 4

VERTICAL

REPUBLIC OF KENYA
NATIONAL IRRIGATION BOARD

THE MWEA IRRIGATION
DEVELOPMENT PROJECT

TITLE OF DRAWING

PROFILE OF THIBA BRANCH CANAL-II (1/2)