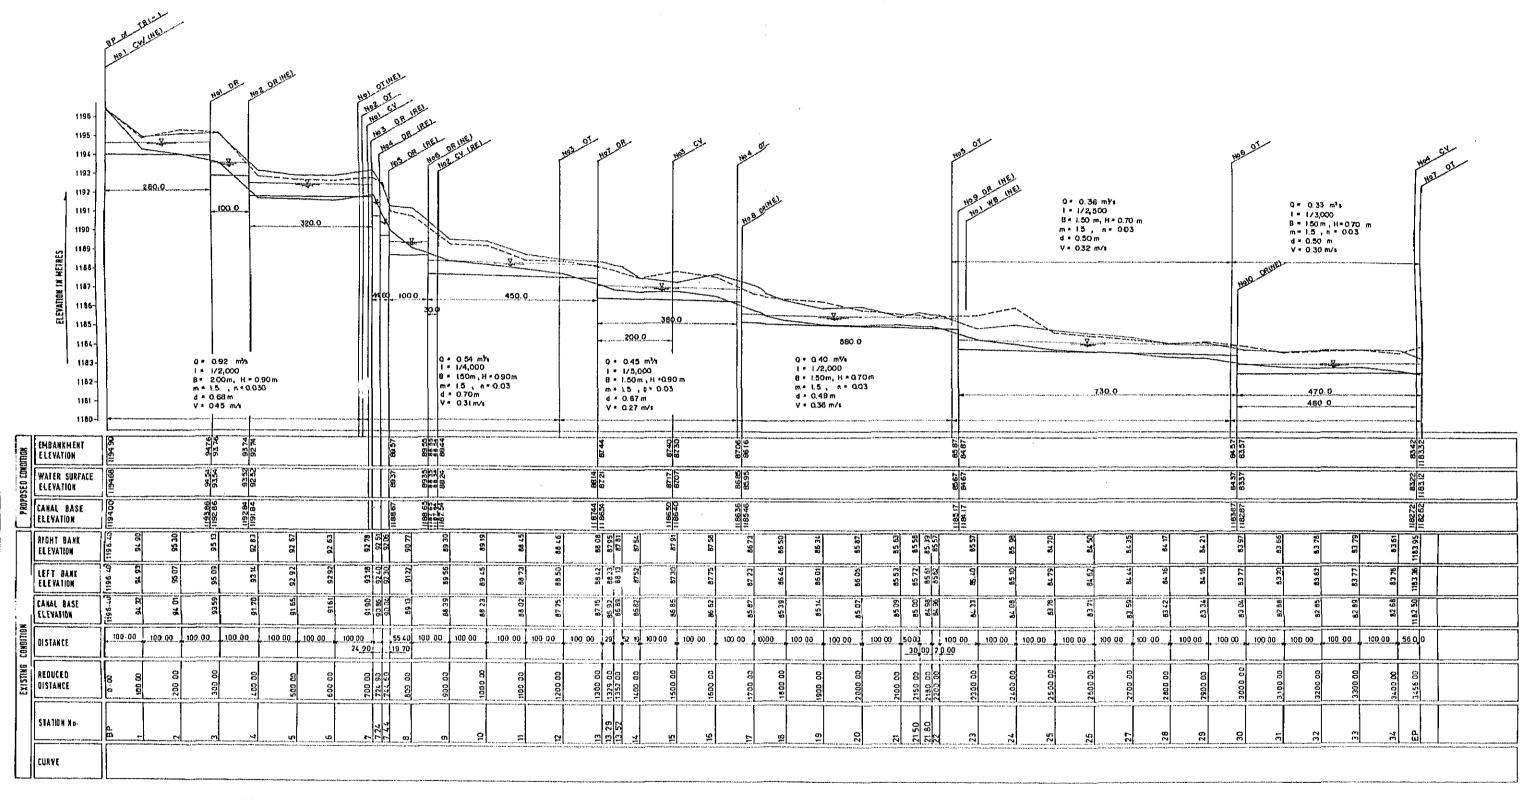

SCALES

100 200 200 400 100 HORIZONTAL

2 4 5 8 10 M

VERTICAL

REPUBLIC OF KENYA
NATIONAL IRRIGATION BOARD

THE MWEA IRRIGATION

DEVELOPMENT PROJECT

TITLE OF DRAWING

PROFILE OF THIBA BRANCH CANAL-III (2/2)

JAPAN INTERNATIONAL COOPERATION AGENCY DWG. No. TOKYO JAPAN 3015

SCALES

100 200 100 400 100 HORIZONTAL

2 5 8 10m VERTICAL

CURYE

REPUBLIC OF KENYA
NATIONAL IRRIGATION BOARD