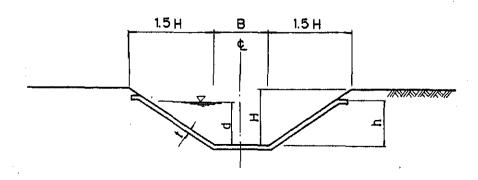

|     |

THE MWEA IRRIGATION DEVELOPMENT PROJECT

TITLE OF DRAWING

PROFILE OF KIRUARA MAIN DRAIN (2/3)

DWG. No.

3038

JAPAN INTERNATIONAL COOPERATION AGENCY

TOKYO JAPAN



|   |     | SCALE    | S   |     |                       |
|---|-----|----------|-----|-----|-----------------------|
| 0 | 100 | 200      | 100 | 400 | 500 m<br>⊒ HORIZONTAL |
| 0 | 2   | <u> </u> |     | 8   | 10 m<br>⊒ VERTICAL    |

THE MWEA IRRIGATION DEVELOPMENT PROJECT

TITLE OF DRAWING

PROFILE OF KIRUARA MAIN DRAIN (3/3)

DWG. No. 3039

JAPAN INTERNATIONAL COOPERATION AGENCY TOKYO JAPAN





THE MWEA IRRIGATION
DEVELOPMENT PROJECT

TITLE OF DRAWING

PROFILE OF KIRUARA MAIN DRAIN-III

JAPAN INTERNATIONAL COOPERATION AGENCY
TOKYO JAPAN







## IRRIGATION CANAL



TYPE-B



TYPE-C



CONCRETE LINING CANAL



## DRAINAGE CANAL



TYPE - B



FARM ROAD





| REPU | BUC | Of | KEN | ΥA |  |
|------|-----|----|-----|----|--|
| <br> |     |    |     |    |  |

NATIONAL IRRIGATION BOARD

THE MWEA IRRIGATION
DEVELOPMENT PROJECT

TITLE OF DEALWING

TYPICAL SECTION OF IRRIGATION
AND DRAINAGE CANALAND FARM ROAD

JAPAN INTERNATIONAL COOPERATION AGENCY TOKYO JAPAN

3045

PLATE NO. 58