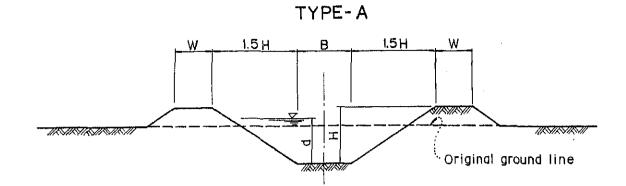

| L   |
|   |     |     |      |     |         |     |

THE MWEA IRRIGATION DEVELOPMENT PROJECT

TITLE OF DRAWING

PROFILE OF KIRUARA MAIN DRAIN (2/3)

DWG. No.

3038

JAPAN INTERNATIONAL COOPERATION AGENCY

TOKYO JAPAN



|   |     | SCALE    | S   |     |                       |
|---|-----|----------|-----|-----|-----------------------|
| 0 | 100 | 200      | 100 | 400 | 500 m<br>⊒ HORIZONTAL |
| 0 | 2   | <u> </u> |     | 8   | 10 m<br>⊒ VERTICAL    |

THE MWEA IRRIGATION DEVELOPMENT PROJECT

TITLE OF DRAWING

PROFILE OF KIRUARA MAIN DRAIN (3/3)

DWG. No. 3039

JAPAN INTERNATIONAL COOPERATION AGENCY TOKYO JAPAN





THE MWEA IRRIGATION
DEVELOPMENT PROJECT

TITLE OF DRAWING

PROFILE OF KIRUARA MAIN DRAIN-III

JAPAN INTERNATIONAL COOPERATION AGENCY
TOKYO JAPAN







## IRRIGATION CANAL



TYPE-B



TYPE-C



CONCRETE LINING CANAL



## DRAINAGE CANAL



TYPE - B



FARM ROAD





| REPU | BUC | Of | KEN | ΥA |  |
|------|-----|----|-----|----|--|
| <br> |     |    |     |    |  |

NATIONAL IRRIGATION BOARD

THE MWEA IRRIGATION
DEVELOPMENT PROJECT

TITLE OF DEALWING

TYPICAL SECTION OF IRRIGATION
AND DRAINAGE CANALAND FARM ROAD

JAPAN INTERNATIONAL COOPERATION AGENCY TOKYO JAPAN

3045

PLATE NO. 58