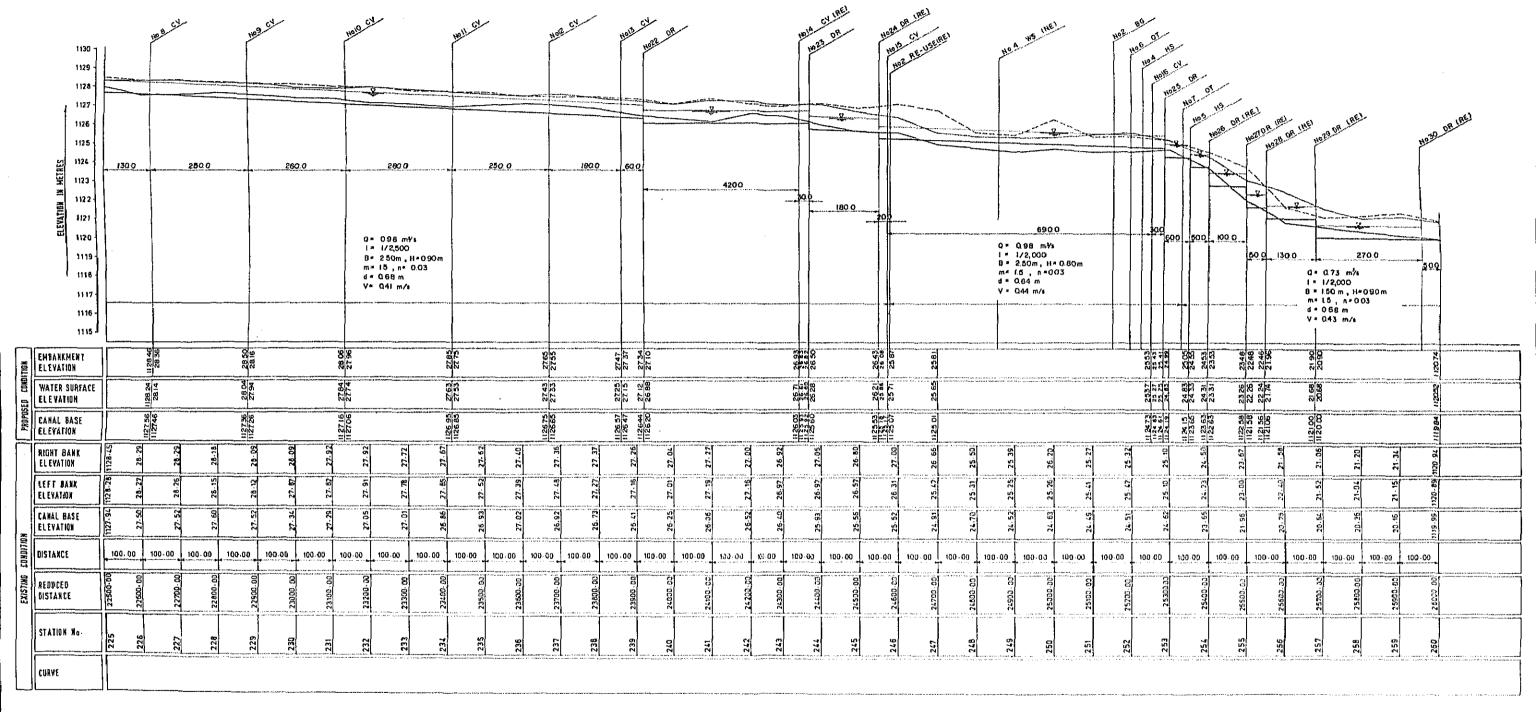

JAPAN INTERNATIONAL COOPERATION AGENCY DWG. No.

TOKYO JAPAN 3012

DEVELOPMENT PROJECT

TYLE OF DRAWING

PROFILE OF THIBA BRANCH CANAL-II (2/2)

JAPAN INTERNATIONAL COOPERATION AGENCY
TOKYO JAPAN

SCALES 100= HORIZONTAL VERTICAL