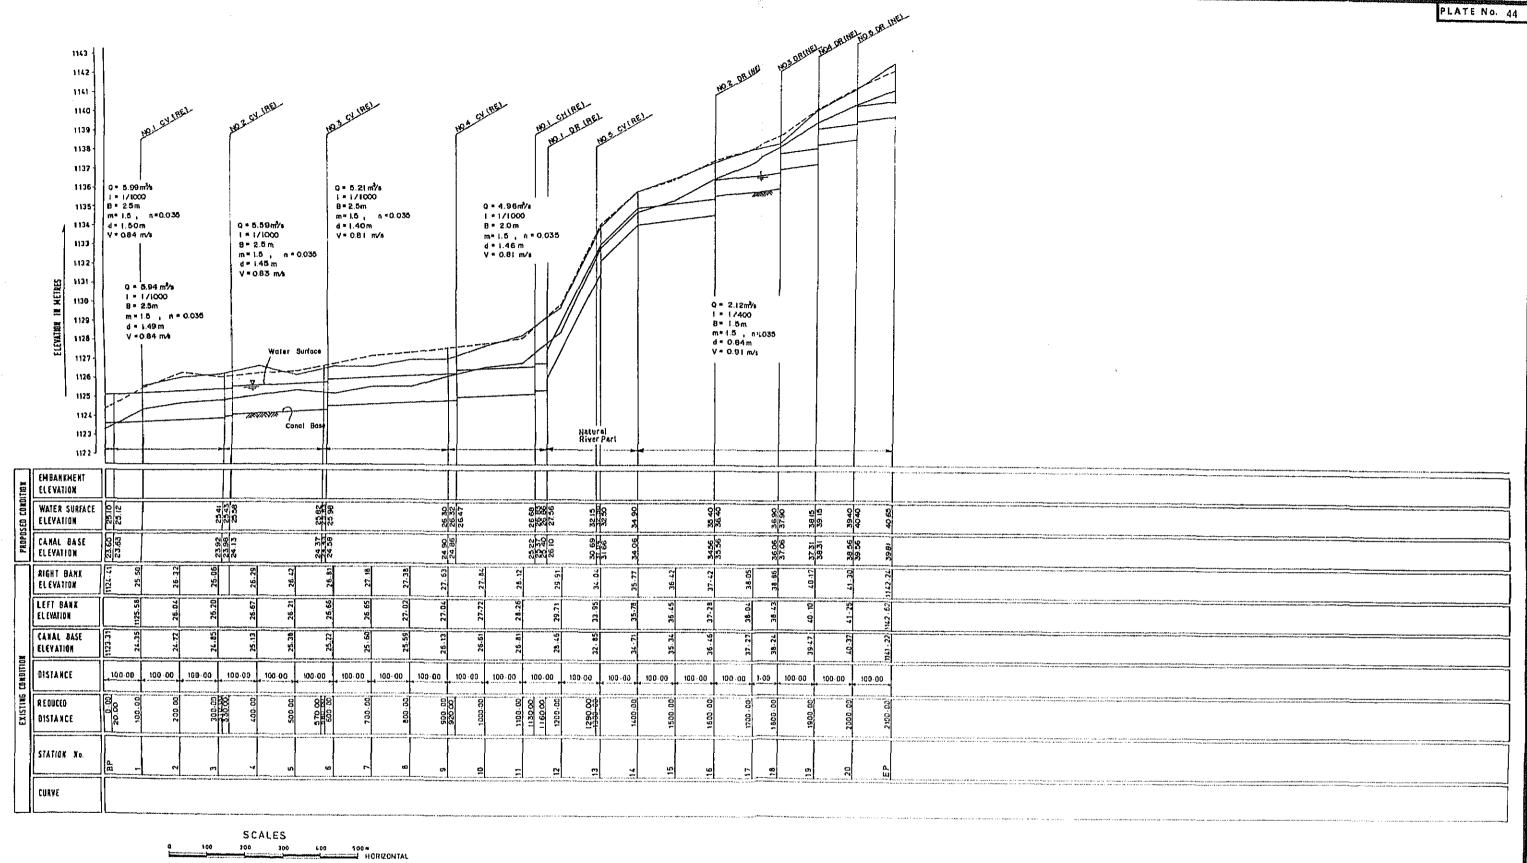

THE MWEA IRRIGATION DEVELOPMENT PROJECT

TITLE OF DRAWING

PROFILE OF THIBA MAIN DRAIN-II

JAPAN INTERNATIONAL COOPERATION AGENCY TOKYO JAPAN

SCALES
200 100 100 500 HORIZOHTAL
2 1 4 10m

REPUBLIC OF KENYA
NATIONAL IRRIGATION BOARD