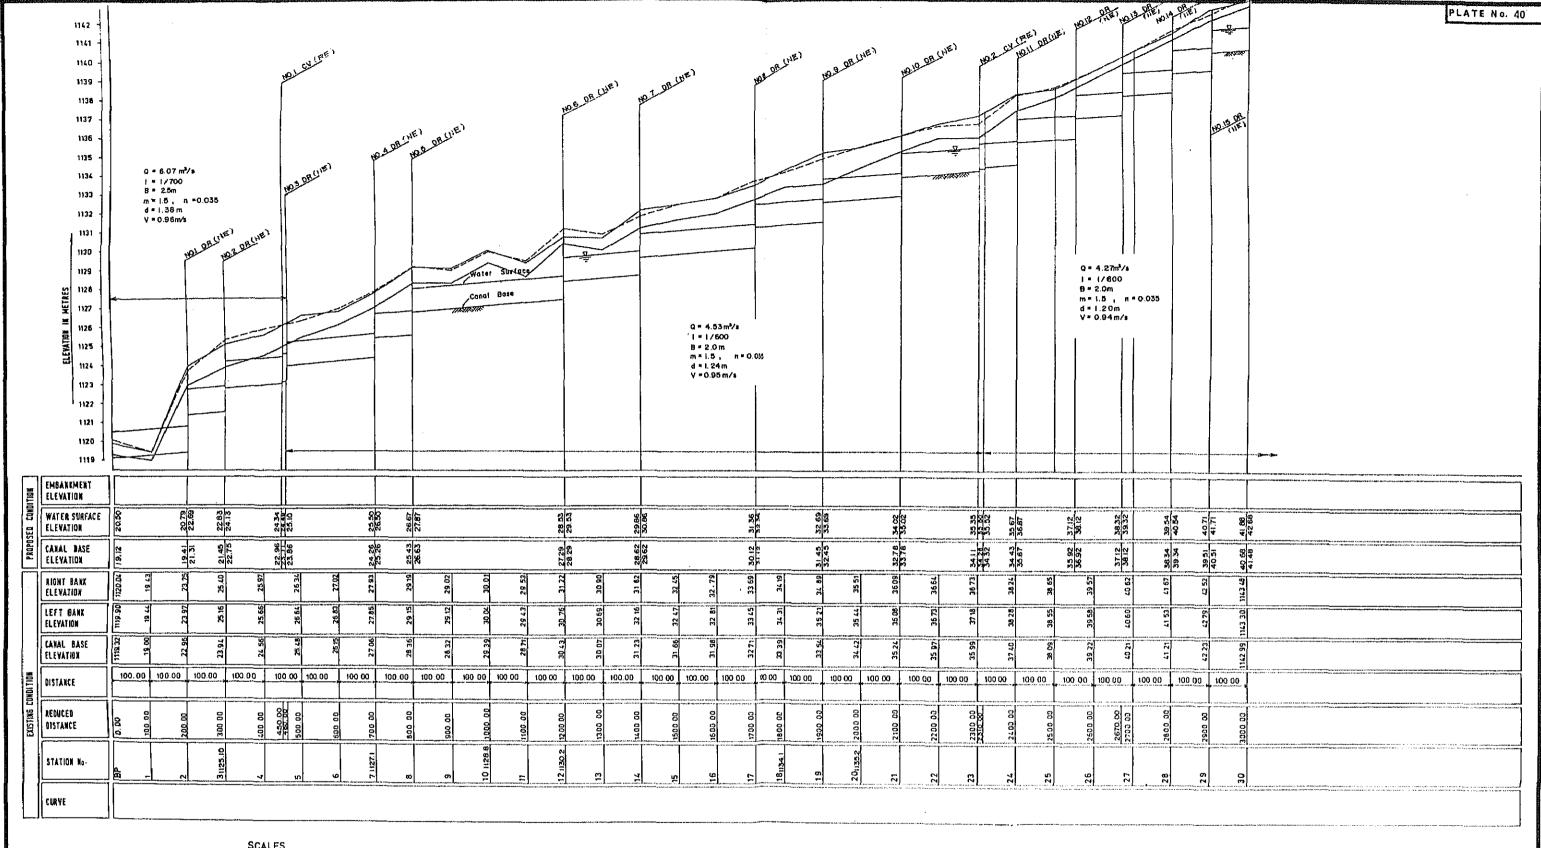

REPUBLIC OF KENYA
NATIONAL IRRIGATION BOARD

THE MWEA IRRIGATION
DEVELOPMENT PROJECT

TITLE OF DRAWING

PROFILE OF THIBA BRANCH CANAL-IV (4/5)

JAPAN INTERNATIONAL COOPERATION AGENCY
TOKYO JAPAN

THE MWEA IRRIGATION DEVELOPMENT PROJECT

TITLE OF DRAWING

PROFILE OF THIBA BRANCH CANAL-IV (5/5)

| INTERNATIONAL COOPERATION AGENCY | DWG. No. |
|----------------------------------|----------|
| TOKYO JAPAN                      | 3020     |
|                                  |          |