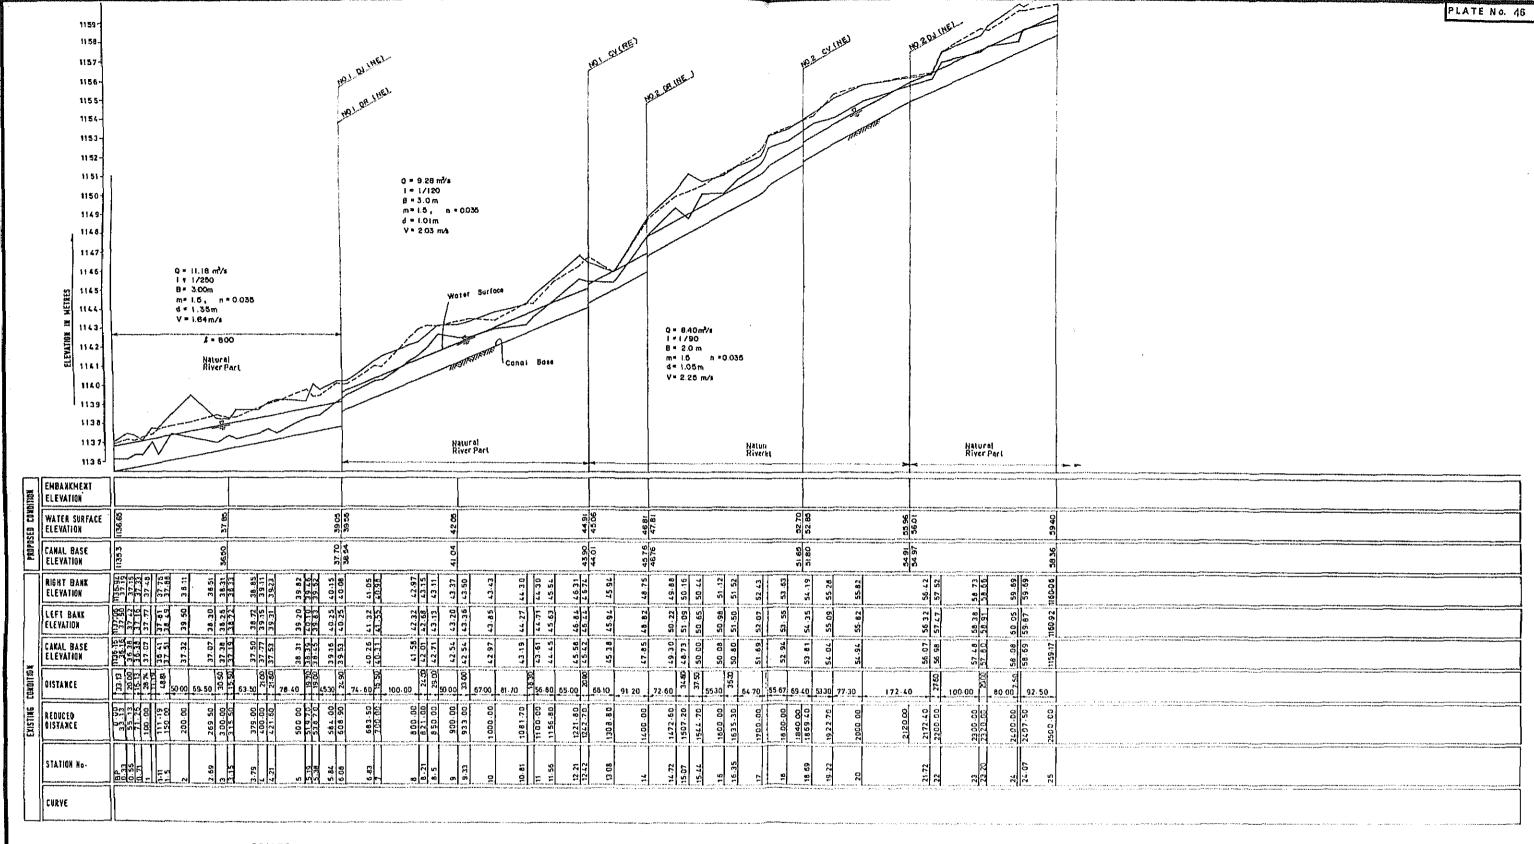

JAPAN INTERNATIONAL COOPERATION AGENCY

DWG. No. TOKYO JAPAN

100m HORIZONTAL

REPUBLIC OF KENYA NATIONAL IRRIGATION BOARD

THE MWEA IRRIGATION DEVELOPMENT PROJECT

TITLE OF DRAWING

PROFILE OF THIBA MAIN DRAIN-IV (2/2)