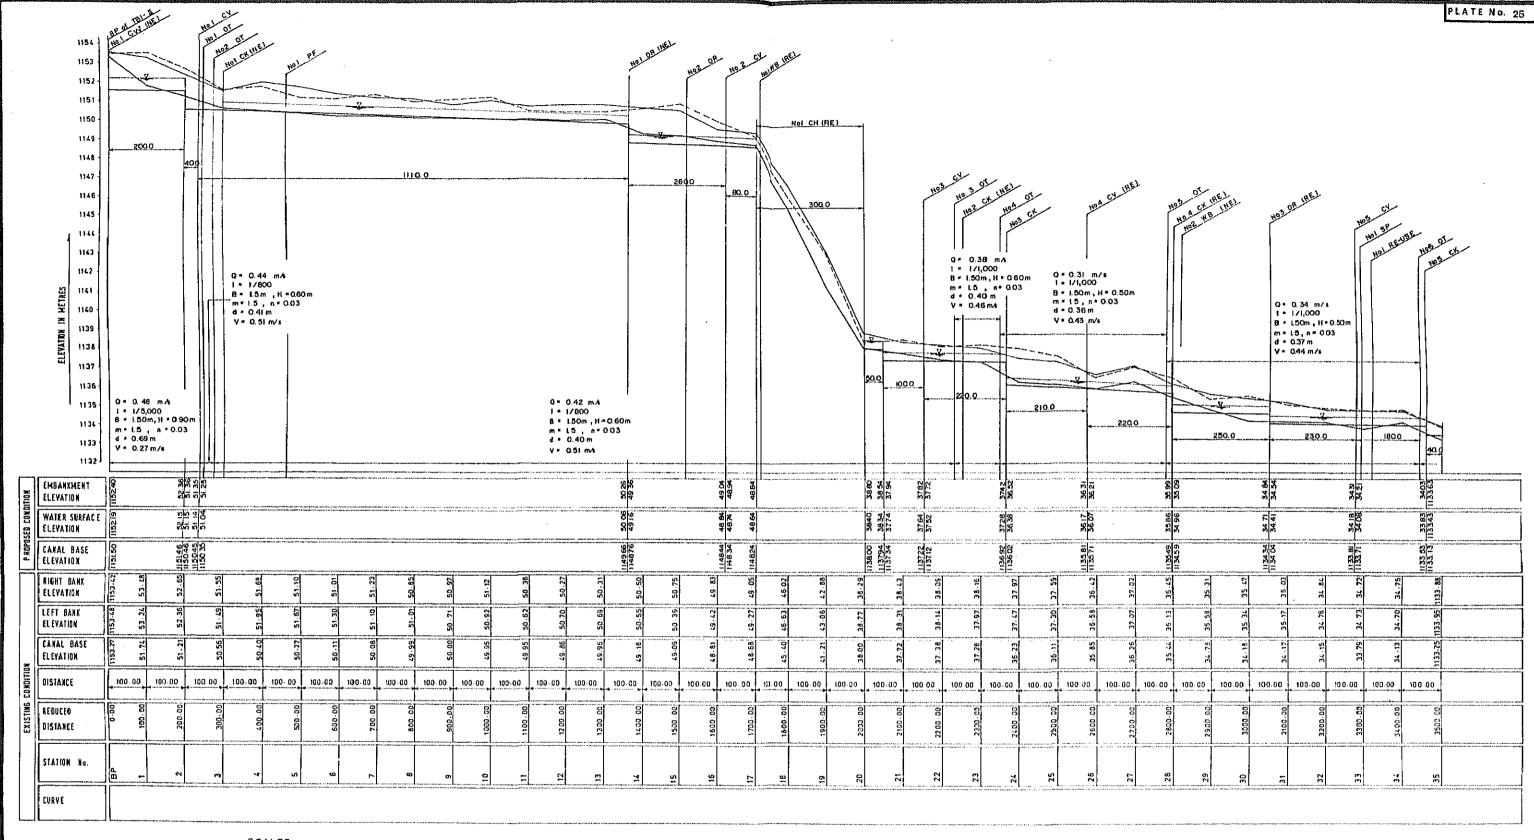

PROFILE OF THIBA BRANCH CANAL-III (2/2)

JAPAN INTERNATIONAL COOPERATION AGENCY DWG. No. TOKYO JAPAN 3015

SCALES

100 200 100 400 100 HORIZONTAL

2 5 8 10m VERTICAL

CURYE

REPUBLIC OF KENYA
NATIONAL IRRIGATION BOARD