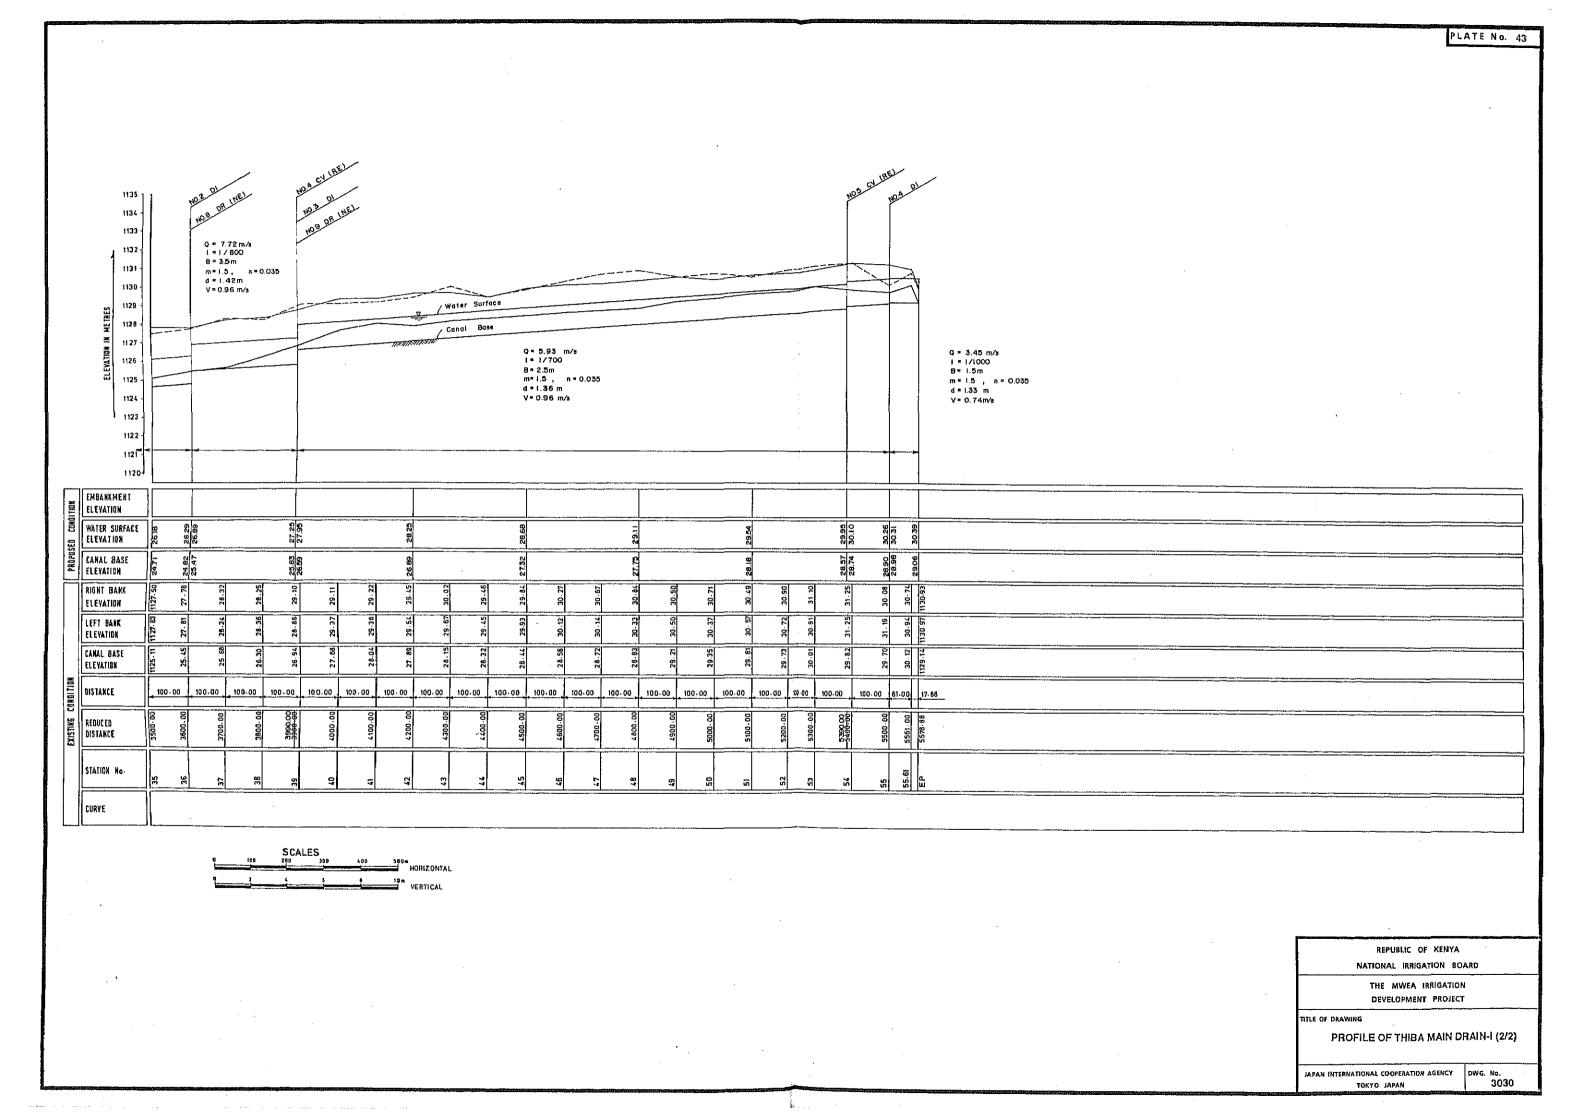

NATIONAL IRRIGATION BOARD

THE MWEA IRRIGATION DEVELOPMENT PROJECT

TITLE OF DRAWING

PROFILE OF THIBA MAIN DRAIN-I (1/2)

JAPAN INTERNATIONAL COOPERATION AGENCY

DWG. No. 3029 TOKYO JAPAN

100 m HORIZONTAL

REPUBLIC OF KENYA NATIONAL IRRIGATION BOARD