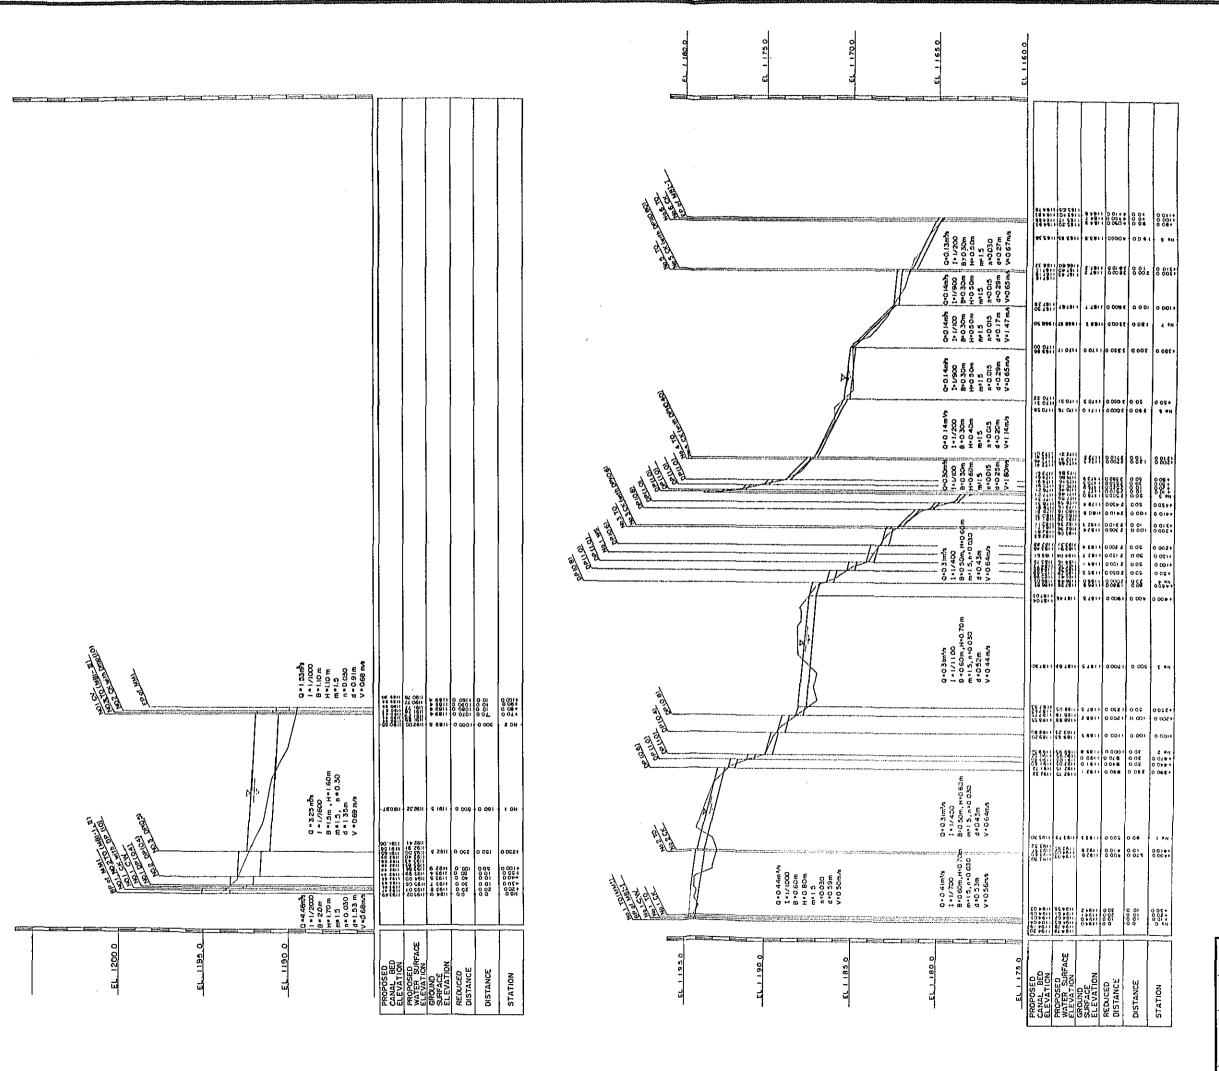

PROFILE OF THIBA BRANCH CANAL-III (2/2)

JAPAN INTERNATIONAL COOPERATION AGENCY DWG. No. TOKYO JAPAN 3015

SCALES

100 200 100 400 100 HORIZONTAL

2 5 8 10m VERTICAL

CURYE

REPUBLIC OF KENYA
NATIONAL IRRIGATION BOARD

THE MWEA IRRIGATION
DEVELOPMENT PROJECT

TITLE OF DRAWING

PROFILE OF THIBA BRANCH CANAL-IV (1/5)

JAPAN INTERNATIONAL COOPERATION AGENCY DWG. No.
TOXYO JAPAN 3016

|         |     | SCA | LES |     |             |         |
|---------|-----|-----|-----|-----|-------------|---------|
| <u></u> | 100 | 200 | 100 | 400 | 100=<br>HOR | IZONTAL |
| a<br>   | 2   | 4   |     |     | IO M        | TICAL   |