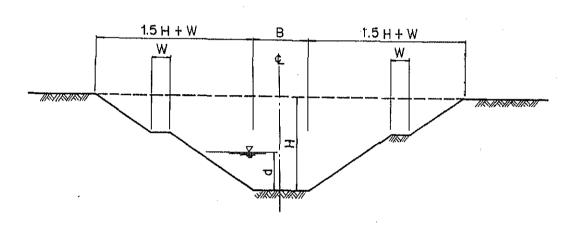

VELOPMENT PROJECT

TITLE OF DRAWING

PROFILE OF KIRUARA MAIN DRAIN (2/3)

DWG. No.

3038

JAPAN INTERNATIONAL COOPERATION AGENCY

TOKYO JAPAN



|   |     | SCALE    | S   |     |                       |
|---|-----|----------|-----|-----|-----------------------|
| 0 | 100 | 200      | 100 | 400 | 500 m<br>⊒ HORIZONTAL |
| 0 | 2   | <u> </u> |     | 8   | 10 m<br>⊒ VERTICAL    |

THE MWEA IRRIGATION DEVELOPMENT PROJECT

TITLE OF DRAWING

PROFILE OF KIRUARA MAIN DRAIN (3/3)

DWG. No. 3039

JAPAN INTERNATIONAL COOPERATION AGENCY TOKYO JAPAN





THE MWEA IRRIGATION
DEVELOPMENT PROJECT

TITLE OF DRAWING

PROFILE OF KIRUARA MAIN DRAIN-III

JAPAN INTERNATIONAL COOPERATION AGENCY
TOKYO JAPAN







## IRRIGATION CANAL



TYPE-B



TYPE-C



CONCRETE LINING CANAL



## DRAINAGE CANAL



TYPE - B



FARM ROAD





| REPU | BUC | Of | KEN | ΥA |  |
|------|-----|----|-----|----|--|
| <br> |     |    |     |    |  |

NATIONAL IRRIGATION BOARD

THE MWEA IRRIGATION
DEVELOPMENT PROJECT

TITLE OF DEALWING

TYPICAL SECTION OF IRRIGATION
AND DRAINAGE CANALAND FARM ROAD

JAPAN INTERNATIONAL COOPERATION AGENCY TOKYO JAPAN

3045

PLATE NO. 58