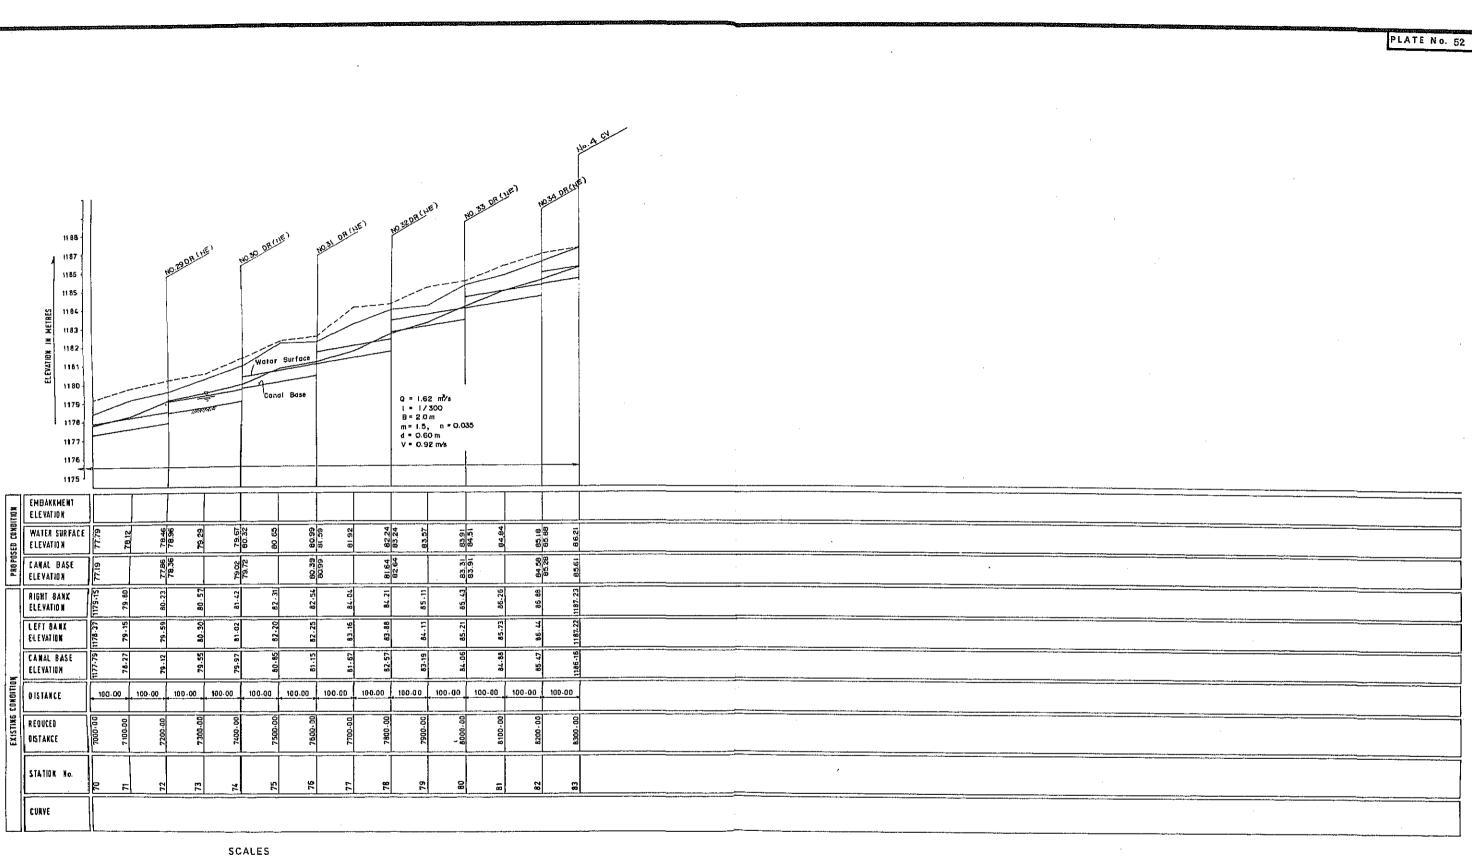

JAPAN INTERNATIONAL COOPERATION AGENCY

DWG. No. TOKYO JAPAN

100m HORIZONTAL

REPUBLIC OF KENYA NATIONAL IRRIGATION BOARD

THE MWEA IRRIGATION DEVELOPMENT PROJECT

TITLE OF DRAWING

PROFILE OF THIBA MAIN DRAIN-IV (2/2)