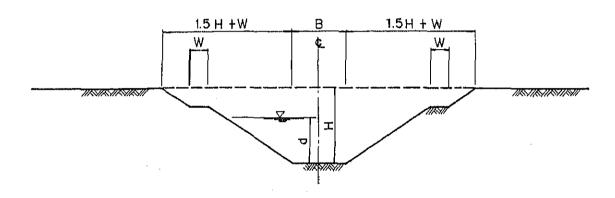

|     |     |      |     |         |     |

THE MWEA IRRIGATION DEVELOPMENT PROJECT

TITLE OF DRAWING

PROFILE OF KIRUARA MAIN DRAIN (2/3)

DWG. No.

3038

JAPAN INTERNATIONAL COOPERATION AGENCY

TOKYO JAPAN



|   |     | SCALE    | S   |     |                       |
|---|-----|----------|-----|-----|-----------------------|
| 0 | 100 | 200      | 100 | 400 | 500 m<br>⊒ HORIZONTAL |
| 0 | 2   | <u> </u> |     | 8   | 10 m<br>⊒ VERTICAL    |

THE MWEA IRRIGATION DEVELOPMENT PROJECT

TITLE OF DRAWING

PROFILE OF KIRUARA MAIN DRAIN (3/3)

DWG. No. 3039

JAPAN INTERNATIONAL COOPERATION AGENCY TOKYO JAPAN





THE MWEA IRRIGATION
DEVELOPMENT PROJECT

TITLE OF DRAWING

PROFILE OF KIRUARA MAIN DRAIN-III

JAPAN INTERNATIONAL COOPERATION AGENCY
TOKYO JAPAN







## IRRIGATION CANAL



TYPE-B



TYPE-C



CONCRETE LINING CANAL



## DRAINAGE CANAL



TYPE - B



FARM ROAD





| REPU | BUC | Of | KEN | ΥA |  |
|------|-----|----|-----|----|--|
| <br> |     |    |     |    |  |

NATIONAL IRRIGATION BOARD

THE MWEA IRRIGATION
DEVELOPMENT PROJECT

TITLE OF DEALWING

TYPICAL SECTION OF IRRIGATION
AND DRAINAGE CANALAND FARM ROAD

JAPAN INTERNATIONAL COOPERATION AGENCY TOKYO JAPAN

3045

PLATE NO. 58