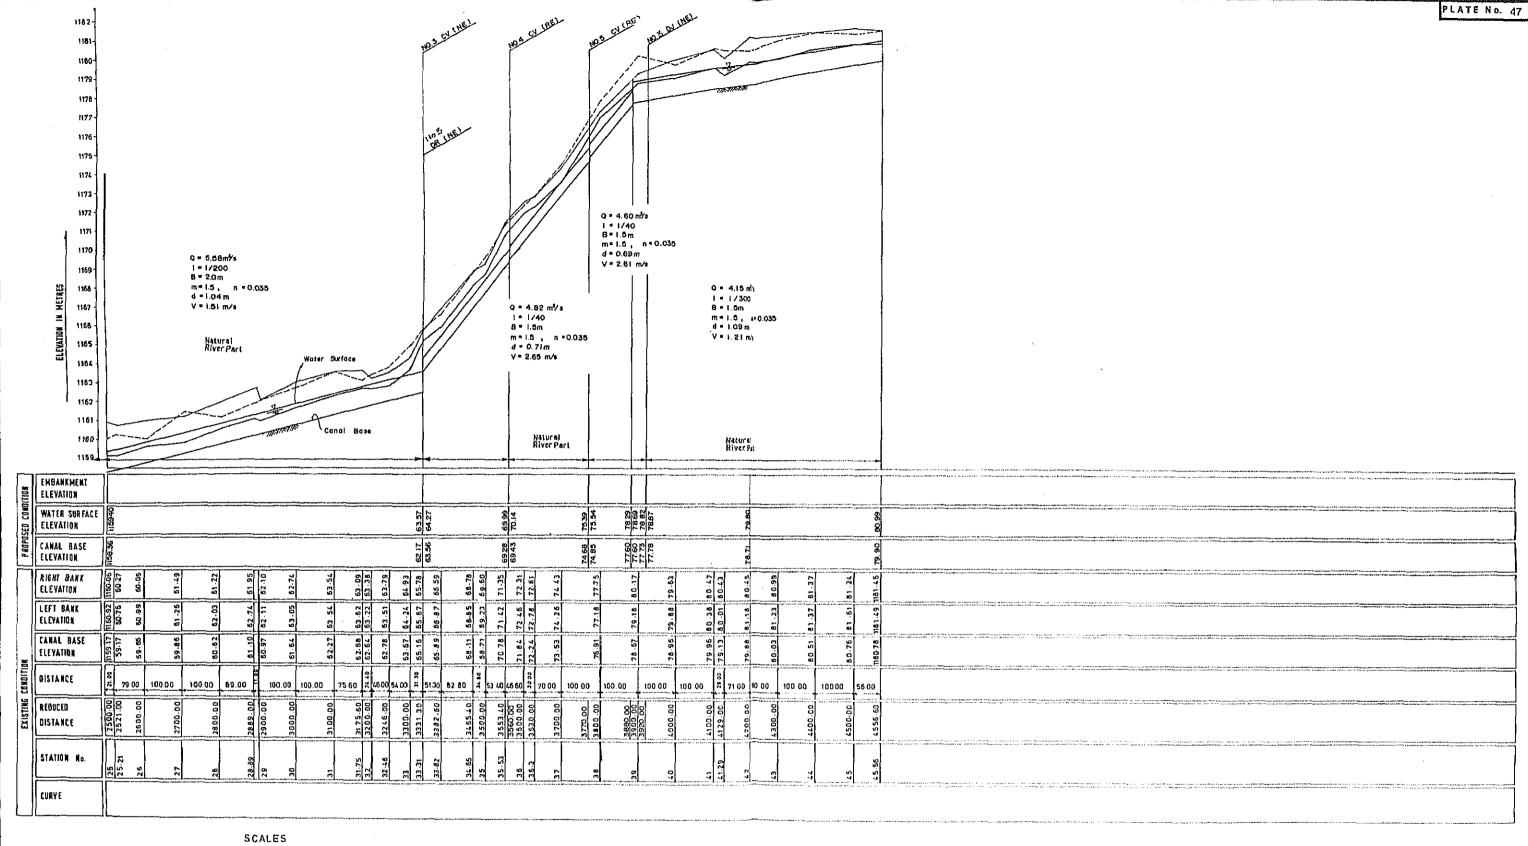

> REPUBLIC OF KENYA NATIONAL IRRIGATION BOARD

THE MWEA IRRIGATION DEVELOPMENT PROJECT

TETLE OF DRAWING

PROFILE OF THIBA BRANCH CANAL-III (1/2)

JAPAN INTERNATIONAL COOPERATION AGENCY

DWG. No. 3014 TOKYO JAPAN