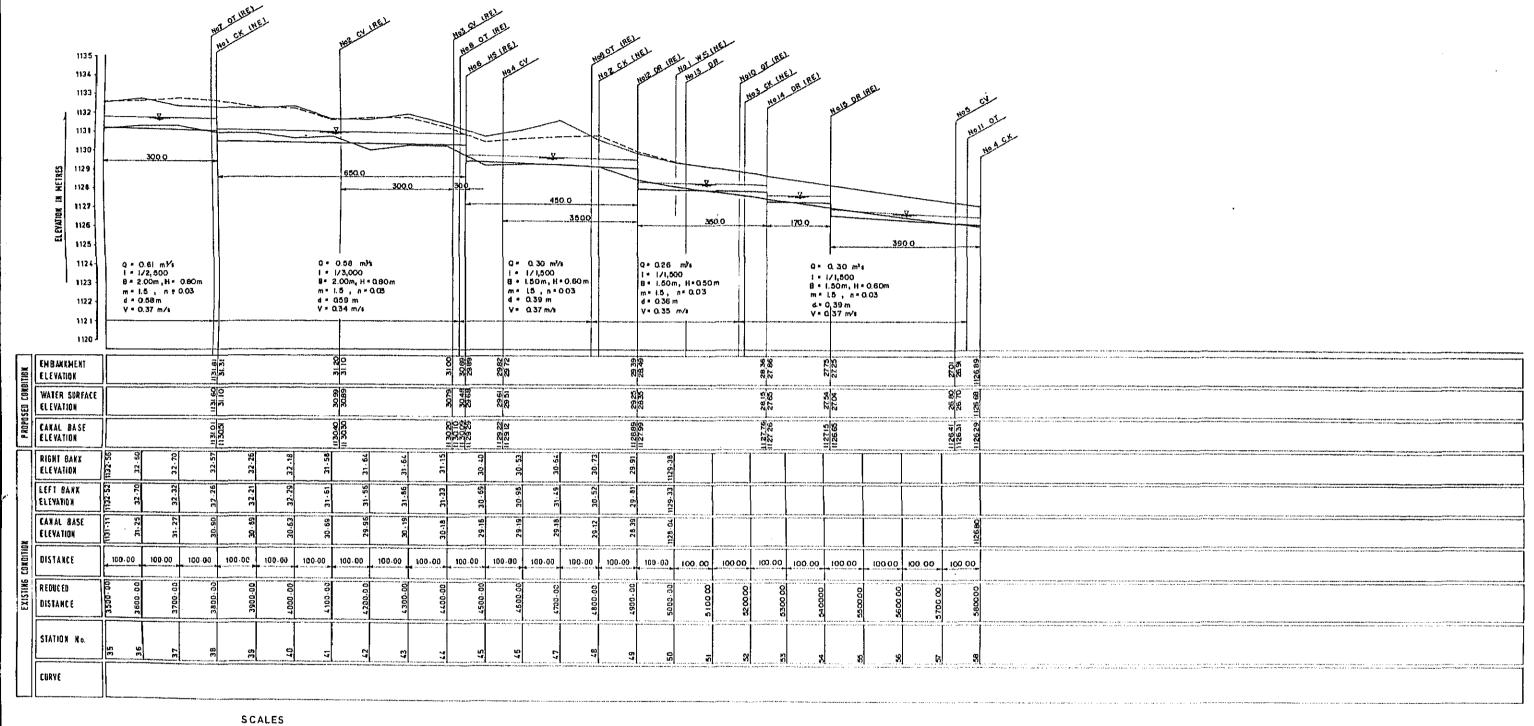

JAPAN INTERNATIONAL COOPERATION AGENCY DWG. No.

TOKYO JAPAN 3012

DEVELOPMENT PROJECT

TYLE OF DRAWING

PROFILE OF THIBA BRANCH CANAL-II (2/2)

JAPAN INTERNATIONAL COOPERATION AGENCY
TOKYO JAPAN

SCALES 100= HORIZONTAL VERTICAL