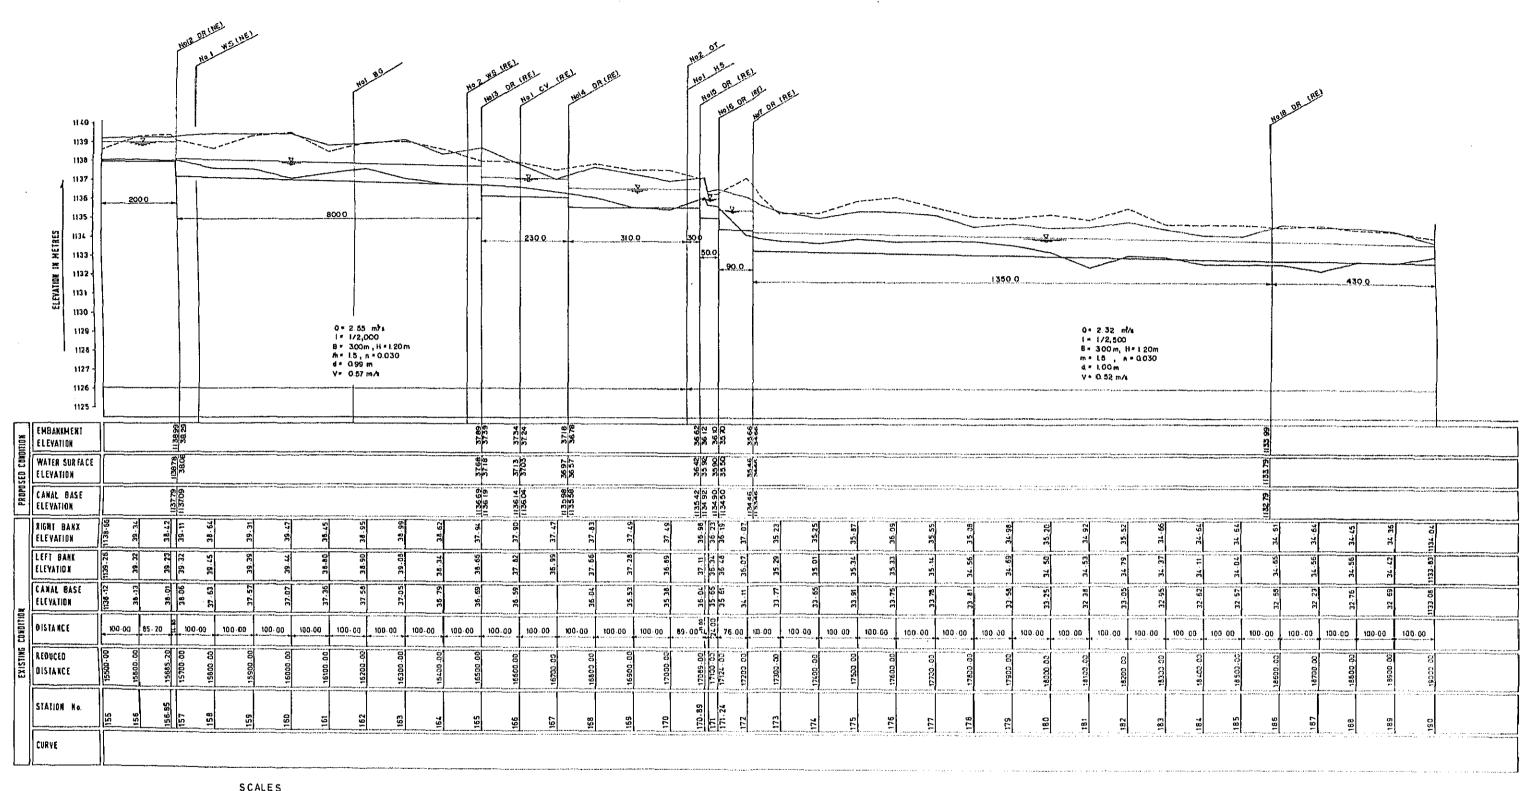

SCALES

100 200 200 400 100 HORIZONTAL

2 4 5 8 10 M

VERTICAL

REPUBLIC OF KENYA
NATIONAL IRRIGATION BOARD

THE MWEA IRRIGATION

DEVELOPMENT PROJECT

TITLE OF DRAWING

PROFILE OF THIBA BRANCH CANAL-III (2/2)

JAPAN INTERNATIONAL COOPERATION AGENCY DWG. No. TOKYO JAPAN 3015

SCALES

100 200 100 400 100 HORIZONTAL

2 5 8 10m VERTICAL

CURYE

REPUBLIC OF KENYA
NATIONAL IRRIGATION BOARD