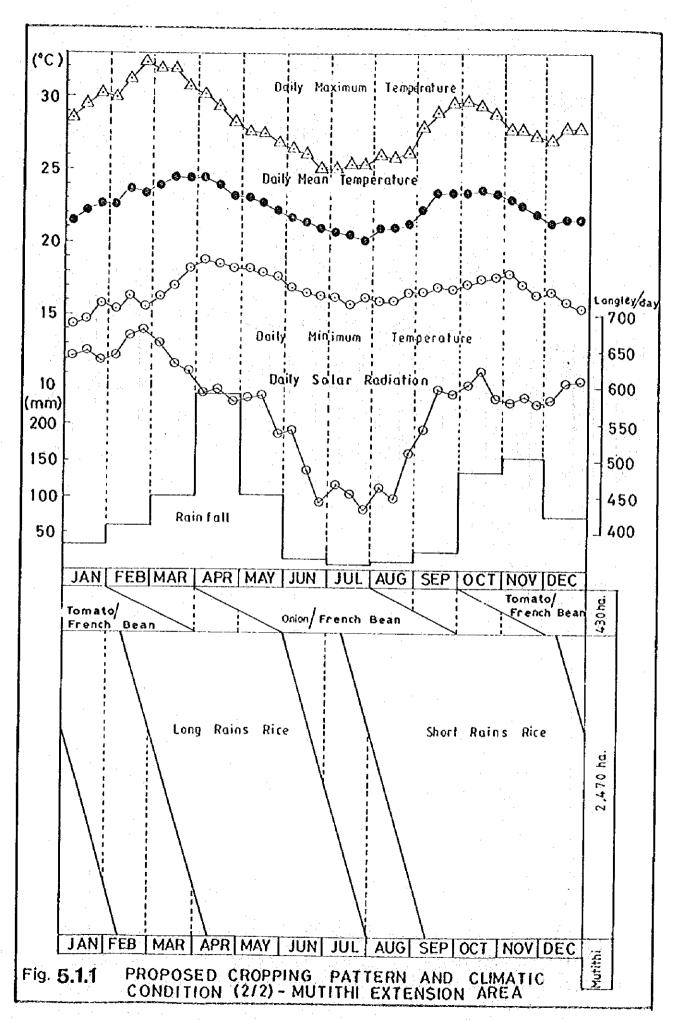

|      | 1      |          |

Fig.1.3.1 GENERAL WORK SCHEDULE FOR FEASIBILITY STUDY

Submission of Report

















FIG. 3.8.2 IRRIGATION AND DRAINAGE DIAGRAM (NYAMINDI PART)





F ~ 11







F - 14



Fig. 4.4.1 POSSIBLE DEVELOPMENT ALTERNATIVES









## REMARKS:

- 1) Tillering Stage
- 1 Initial Panicle Formation Stage (30 ~25 days before heading)
- Middle Panicle Formation Stage (25~15 days before heading)
- (4) Initial Booting Stage (15~10 days before heading)
- (5) Middle Booting Stage(10~5 days before heading)
- (6) Late Booting Stage (5  $\sim$  0 days before heading)
- (7) Heading / Flowering
- 8 Initial Ripening Stage (5~10 days after heading)
- (9) Middle Ripening Stage (10~25 days after heading)
- 11. Data from guideline for estimation of yield reduction against low temperature.

  Japanese Ministry of Agriculture, Forestry and Fishery.

Fig. 5.1.3 YIELD REDUCTION AND LOW TEMPERATURE



22: Average yield reduction rate in each growing stage for 60 days at cropping period

Fig. 5.1.4 IO - DAY MEAN TEMPERATURE IN BASIC YEA