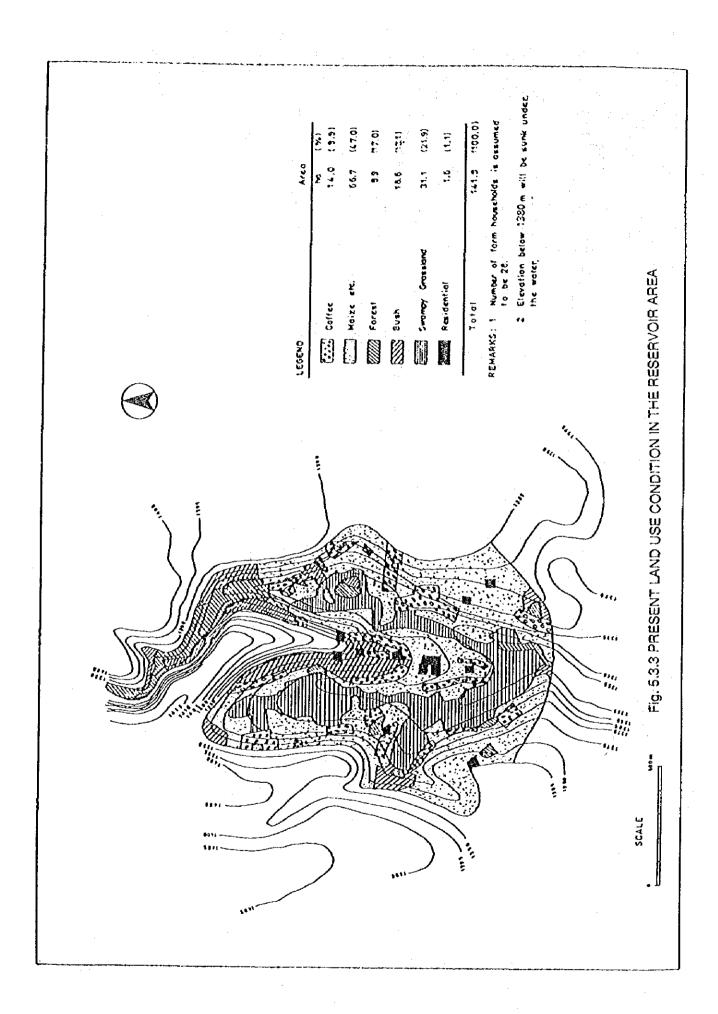

)
- (7) Heading / Flowering
- 8 Initial Ripening Stage (5~10 days after heading)
- (9) Middle Ripening Stage (10~25 days after heading)
- 11. Data from guideline for estimation of yield reduction against low temperature.

  Japanese Ministry of Agriculture, Forestry and Fishery.

Fig. 5.1.3 YIELD REDUCTION AND LOW TEMPERATURE



22: Average yield reduction rate in each growing stage for 60 days at cropping period

Fig. 5.1.4 IO - DAY MEAN TEMPERATURE IN BASIC YEAR AND YIELD REDUCTION RATE ON SHORT RAINS RICE UNDER PROPOSED CROPPING PATTERN



22 : Average yield reduction rate in each growing stage for 60 days of cropping period

FIG. 5.1.5

10 - DAY MEAN TEMPERATURE IN BASIC YEAR AND YIELD REDUCTION RATE ON LONG RAINS RICE UNDER PROPOSED CROPPING PATTERN









F - 25































|             | 1994         |                          |