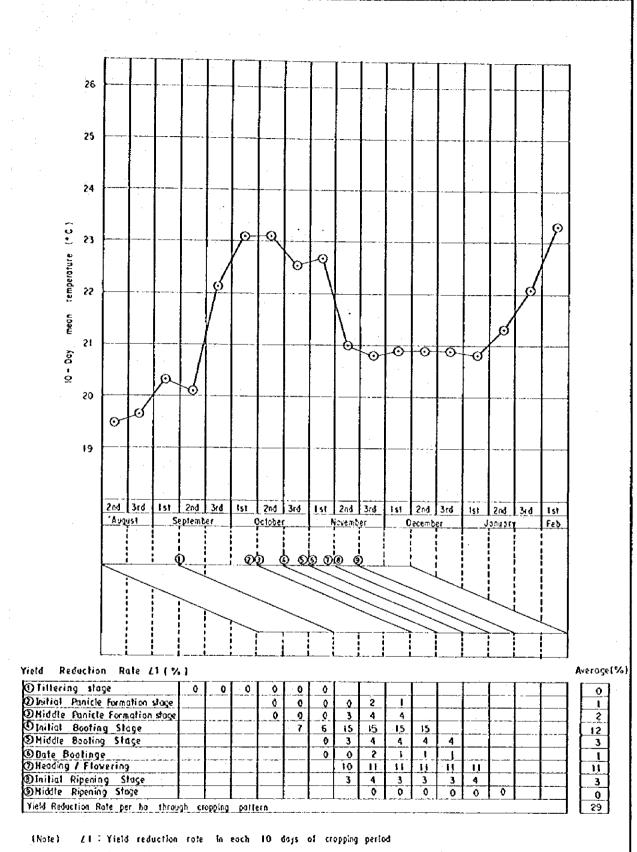

  Japanese Ministry of Agriculture, Forestry and Fishery.

Fig. 5.1.3 YIELD REDUCTION AND LOW TEMPERATURE

22: Average yield reduction rate in each growing stage for 60 days at cropping period

Fig. 5.1.4 IO - DAY MEAN TEMPERATURE IN BASIC YEAR AND YIELD REDUCTION RATE ON SHORT RAINS RICE UNDER PROPOSED CROPPING PATTERN