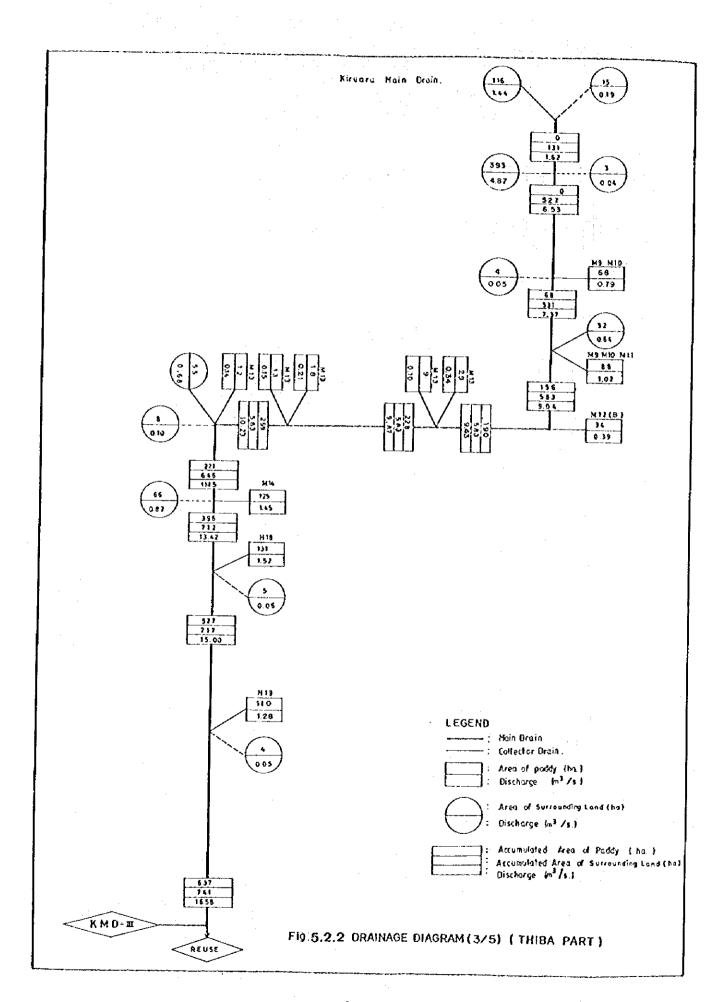

Fig.1.3.1 GENERAL WORK SCHEDULE FOR FEASIBILITY STUDY

Submission of Report

FIG. 3.8.2 IRRIGATION AND DRAINAGE DIAGRAM (NYAMINDI PART)

F ~ 11

F - 14

Fig. 4.4.1 POSSIBLE DEVELOPMENT ALTERNATIVES