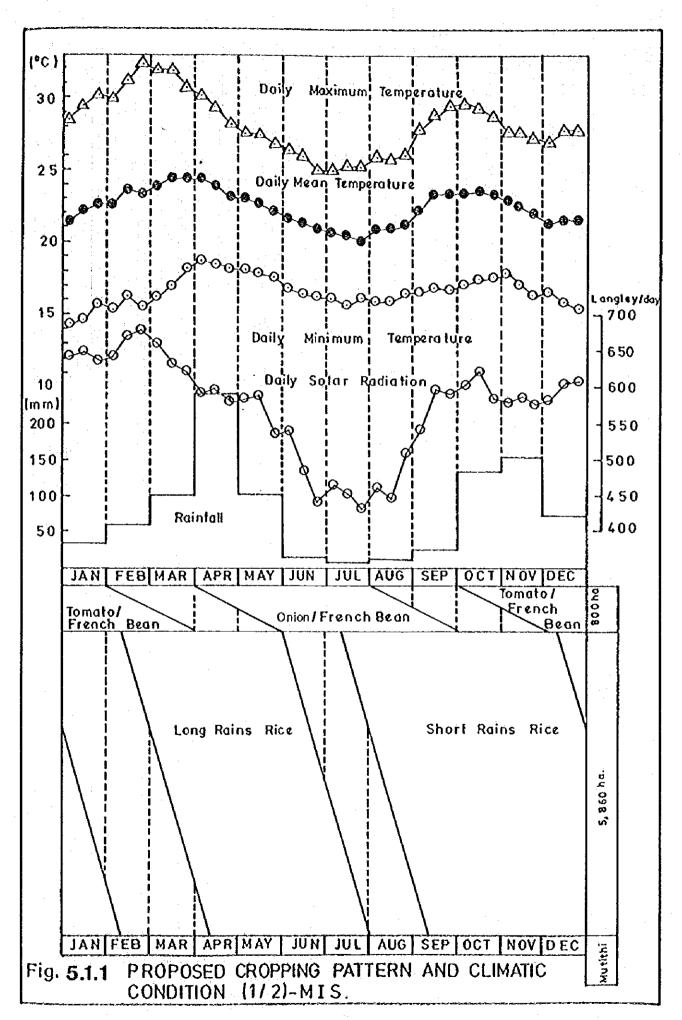

|      | 1      |          |

Fig.1.3.1 GENERAL WORK SCHEDULE FOR FEASIBILITY STUDY

Submission of Report

















FIG. 3.8.2 IRRIGATION AND DRAINAGE DIAGRAM (NYAMINDI PART)





F ~ 11







F - 14



Fig. 4.4.1 POSSIBLE DEVELOPMENT ALTERNATIVES









## REMARKS:

- 1) Tillering Stage
- 1 Initial Panicle Formation Stage (30 ~25 days before heading)
- Middle Panicle Formation Stage (25~15 days before heading)
- (4) Initial Booting Stage (15~10 days before heading)
- (5) Middle Booting Stage(10~5 days before heading)
- (6) Late Booting Stage (5  $\sim$  0 days before heading)
- (7) Heading / Flowering
- 8 Initial Ripening Stage (5~10 days after heading)
- (9) Middle Ripening Stage (10~25 days after heading)
- 11. Data from guideline for estimation of yield reduction against low temperature.

  Japanese Ministry of Agriculture, Forestry and Fishery.

Fig. 5.1.3 YIELD REDUCTION AND LOW TEMPERATURE



22: Average yield reduction rate in each growing stage for 60 days at cropping period

Fig. 5.1.4 IO - DAY MEAN TEMPERATURE IN BASIC Y