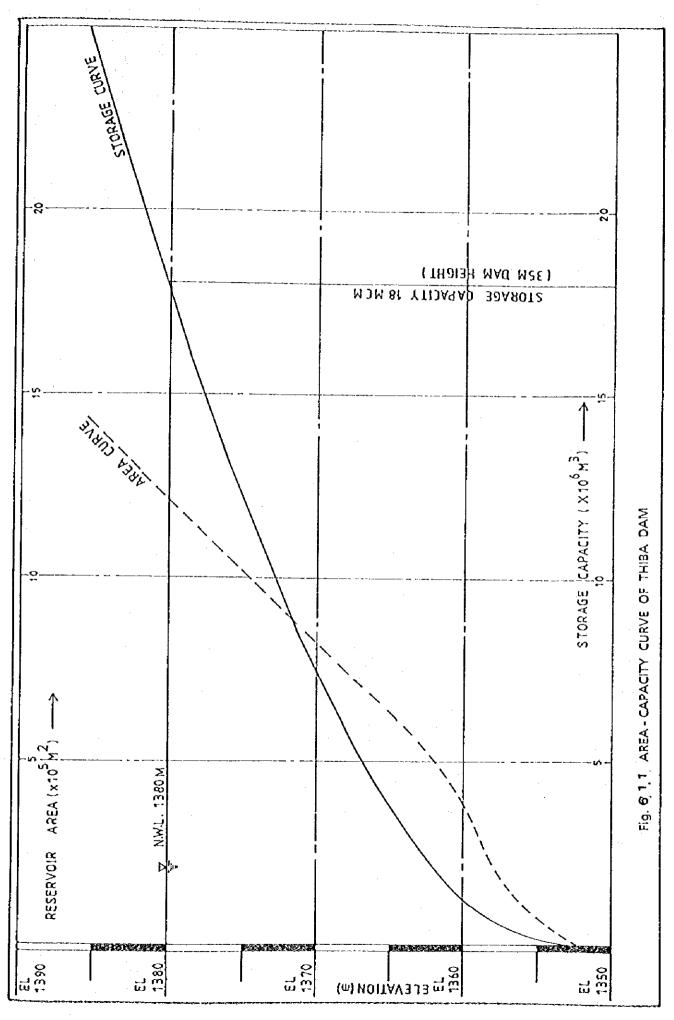

- (7) Heading / Flowering
- 8 Initial Ripening Stage (5~10 days after heading)
- (9) Middle Ripening Stage (10~25 days after heading)
- 11. Data from guideline for estimation of yield reduction against low temperature.

  Japanese Ministry of Agriculture, Forestry and Fishery.

Fig. 5.1.3 YIELD REDUCTION AND LOW TEMPERATURE



22: Average yield reduction rate in each growing stage for 60 days at cropping period

Fig. 5.1.4 IO - DAY MEAN TEMPERATURE IN BASIC YEAR AND YIELD REDUCTION RATE ON SHORT RAINS RICE UNDER PROPOSED CROPPING PATTERN



22 : Average yield reduction rate in each growing stage for 60 days of cropping period

FIG. 5.1.5

10 - DAY MEAN TEMPERATURE IN BASIC YEAR AND YIELD REDUCTION RATE ON LONG RAINS RICE UNDER PROPOSED CROPPING PATTERN









F - 25































|             | 1994         |                          |