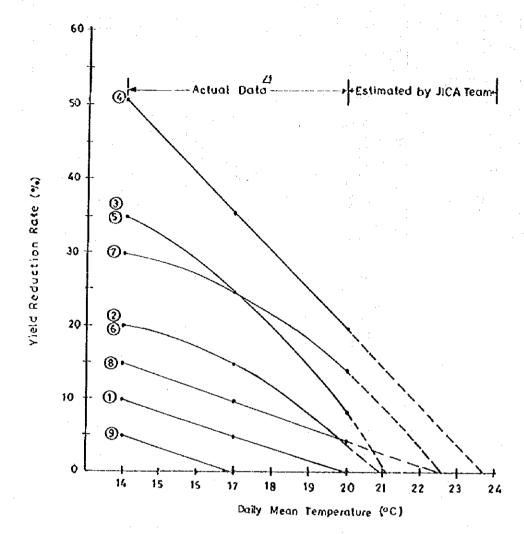

## REMARKS:

- 1) Tillering Stage
- 1 Initial Panicle Formation Stage (30 ~25 days before heading)
- Middle Panicle Formation Stage (25~15 days before heading)
- (4) Initial Booting Stage (15~10 days before heading)
- (5) Middle Booting Stage(10~5 days before heading)
- (6) Late Booting Stage (5  $\sim$  0 days before heading)
- (7) Heading / Flowering
- 8 Initial Ripening Stage (5~10 days after heading)
- (9) Middle Ripening Stage (10~25 days after heading)
- 11. Data from guideline for estimation of yield reduction against low temperature.

  Japanese Ministry of Agriculture, Forestry and Fishery.

Fig. 5.1.3 YIELD REDUCTION AND LOW TEMPERATURE

22: Average yield reduction rate in each growing stage for 60 days at cropping period

Fig. 5.1.4 IO - DAY MEAN TEMPERATURE IN BASIC YEAR AND YIELD REDUCTION RATE ON SHORT RAINS RICE UNDER PROPOSED CROPPING PATTERN