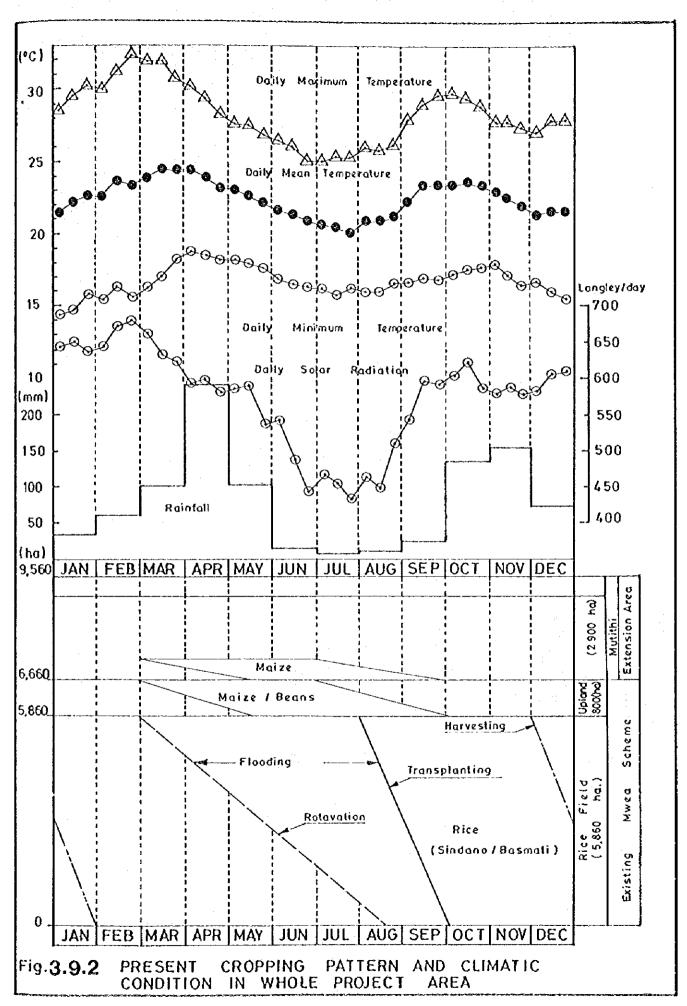

|      | 1      |          |

Fig.1.3.1 GENERAL WORK SCHEDULE FOR FEASIBILITY STUDY

Submission of Report

















FIG. 3.8.2 IRRIGATION AND DRAINAGE DIAGRAM (NYAMINDI PART)





F ~ 11







F - 14



Fig. 4.4.1 POSSIBLE DEVELOPMENT ALTERNATIVES









## REMARKS:

- 1) Tillering Stage
- 1 Initial Panicle Formation Stage (30 ~25 days before heading)
- Middle Panicle Formation Stage (25~15 days before heading)
- (4) Initial Booting Stage (15~10 days before heading)
- (5) Middle Booting Stage(10~5 days before heading)
- (6) Late Booting Stage (5  $\sim$  0 days before heading)
- (7) Heading / Flowering
- 8 Initial Ripening Stage (5~10 days after heading)
- (9) Middle Ripening Stage (10~25 days after heading)
- 11. Data from guideline for estimation of yield reduction against low temperature.

  Japanese Ministry of Agriculture, Forestry and Fishery.

Fig. 5.1.3 YIELD REDUCTION AND LOW TEMPERATURE



22: Average yield reduction rate in each growing stage for 60 days at cr