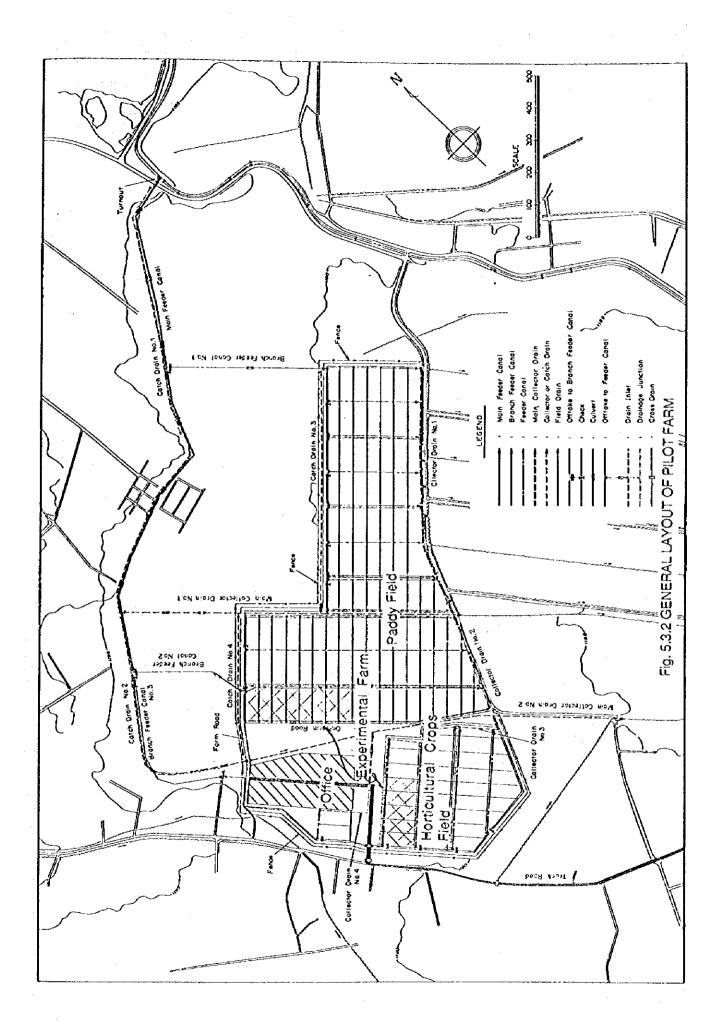

ng)
- (7) Heading / Flowering
- 8 Initial Ripening Stage (5~10 days after heading)
- (9) Middle Ripening Stage (10~25 days after heading)
- 11. Data from guideline for estimation of yield reduction against low temperature.

  Japanese Ministry of Agriculture, Forestry and Fishery.

Fig. 5.1.3 YIELD REDUCTION AND LOW TEMPERATURE



22: Average yield reduction rate in each growing stage for 60 days at cropping period

Fig. 5.1.4 IO - DAY MEAN TEMPERATURE IN BASIC YEAR AND YIELD REDUCTION RATE ON SHORT RAINS RICE UNDER PROPOSED CROPPING PATTERN



22 : Average yield reduction rate in each growing stage for 60 days of cropping period

FIG. 5.1.5

10 - DAY MEAN TEMPERATURE IN BASIC YEAR AND YIELD REDUCTION RATE ON LONG RAINS RICE UNDER PROPOSED CROPPING PATTERN









F - 25































|             | 1994         |                          |