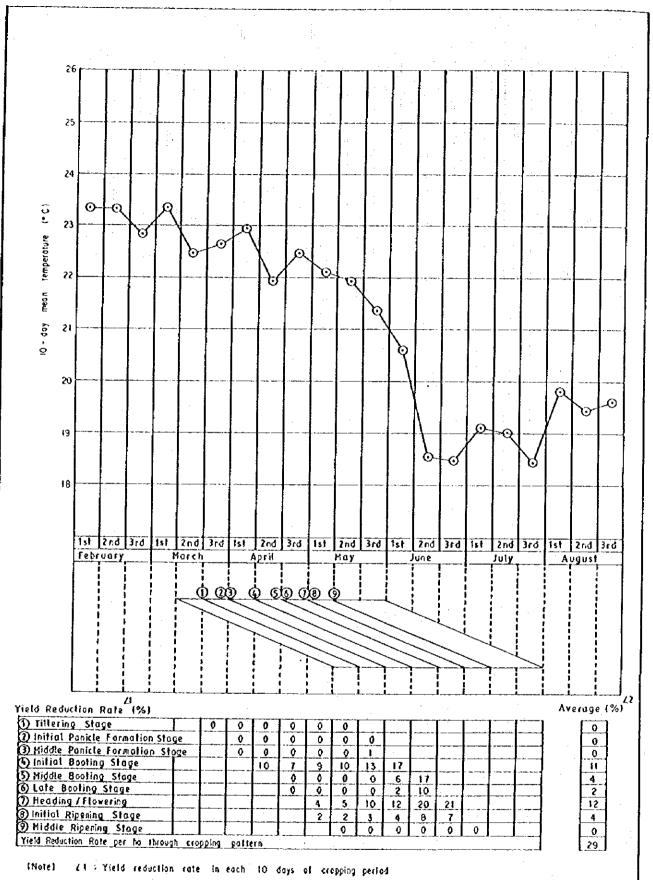

22 : Average yield reduction rate in each growing stage for 60 days of cropping period

FIG. 5.1.5

10 - DAY MEAN TEMPERATURE IN BASIC YEAR AND YIELD REDUCTION RATE ON LONG RAINS RICE UNDER PROPOSED CROPPING PATTERN