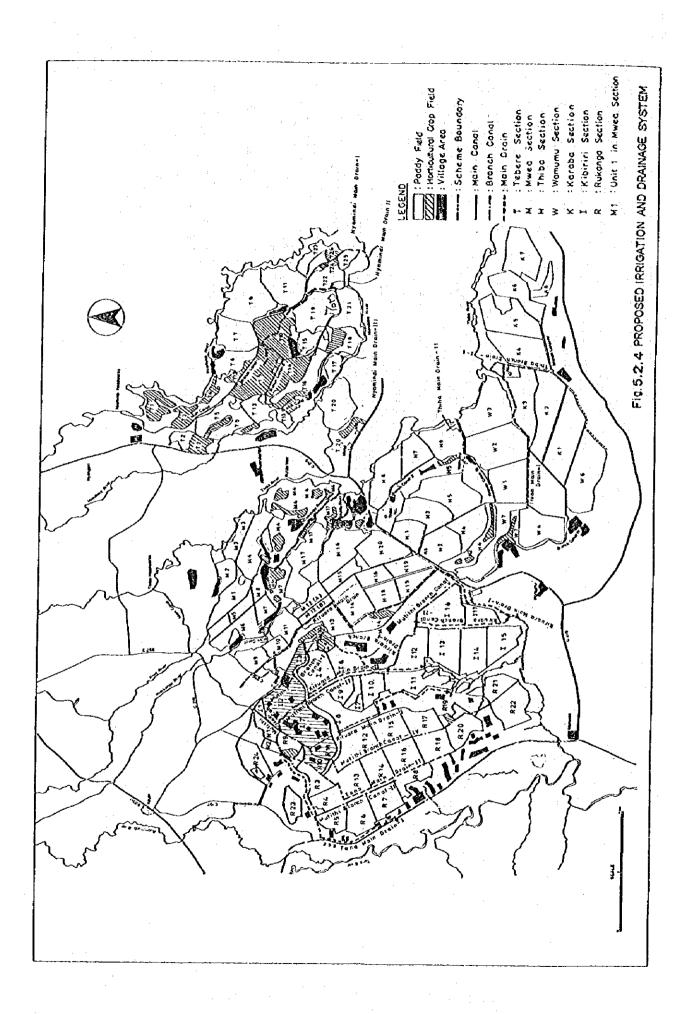

heading)
- (7) Heading / Flowering
- 8 Initial Ripening Stage (5~10 days after heading)
- (9) Middle Ripening Stage (10~25 days after heading)
- 11. Data from guideline for estimation of yield reduction against low temperature.

  Japanese Ministry of Agriculture, Forestry and Fishery.

Fig. 5.1.3 YIELD REDUCTION AND LOW TEMPERATURE



22: Average yield reduction rate in each growing stage for 60 days at cropping period

Fig. 5.1.4 IO - DAY MEAN TEMPERATURE IN BASIC YEAR AND YIELD REDUCTION RATE ON SHORT RAINS RICE UNDER PROPOSED CROPPING PATTERN



22 : Average yield reduction rate in each growing stage for 60 days of cropping period

FIG. 5.1.5

10 - DAY MEAN TEMPERATURE IN BASIC YEAR AND YIELD REDUCTION RATE ON LONG RAINS RICE UNDER PROPOSED CROPPING PATTERN









F - 25































|             | 1994         |                          |