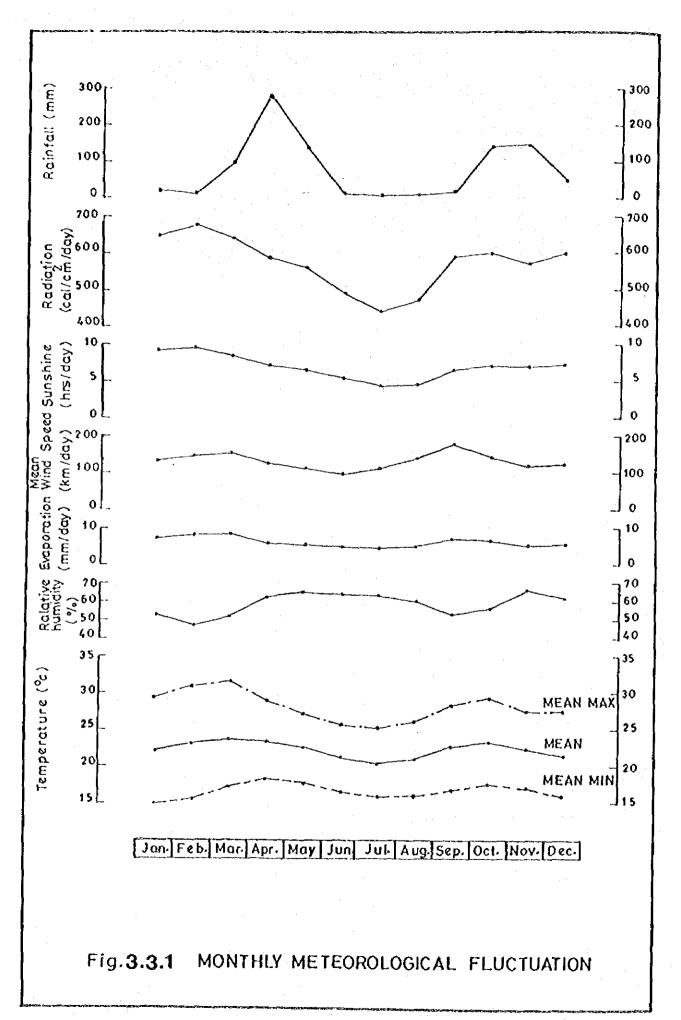

|      | 1      |          |

Fig.1.3.1 GENERAL WORK SCHEDULE FOR FEASIBILITY STUDY

Submission of Report

















FIG. 3.8.2 IRRIGATION AND DRAINAGE DIAGRAM (NYAMINDI PART)





F ~ 11







F - 14



Fig. 4.4.1 POSSIBLE DEVELOPMENT ALTERNATIVES









## REMARKS:

- 1) Tillering Stage
- 1 Initial Panicle Formation Stage (30 ~25 days before heading)
- Middle Panicle Formation Stage (25~15 days before heading)
- (4) Initial Booting Stage (15~10 days before heading)
- (5) Middle Booting Stage(10~5 days before heading)
- (6) Late Booting Stage (5  $\sim$  0 days before heading)
- (7) Heading / Flowering
- 8 Initial Ripening Stage (5~10 days after heading)
- (9) Middle Ripening Stage (10~25 days after heading)
- 11. Data from guideline for estimation of yield reduction against low temperature.

  Japanese Ministry of Agriculture, Forestry and Fishery.

Fig. 5.1.3 YIELD REDUCTION AND LOW TEM