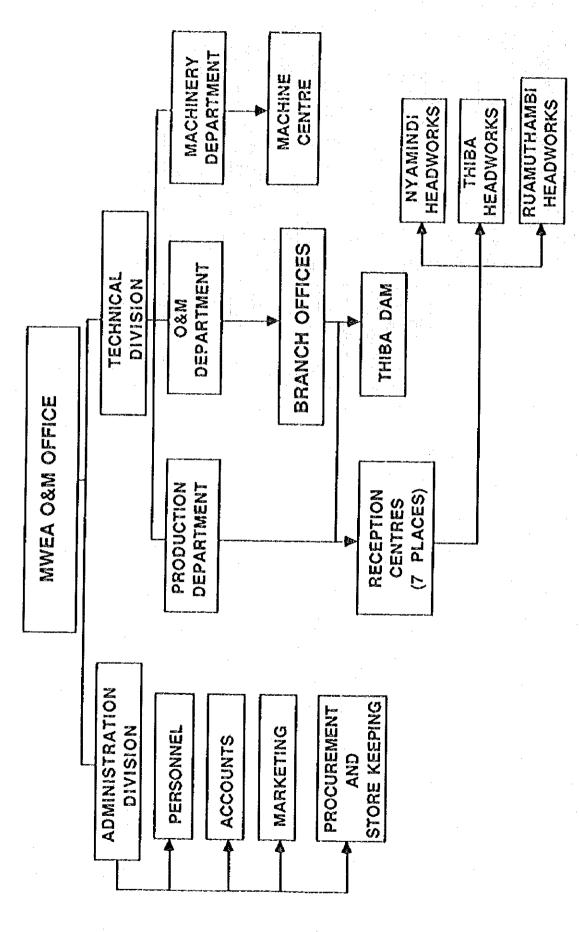

STRY OF CULTURE AND SOCIAL SERVICES
- 13. MINISTRY OF AGRICULTURE
- 14. MINISTRY OF HEALTH
- 15. MINISTRY OF WORKS, HOUSING AND PHYSICAL PLANNING
- 16. MINISTRY OF COOPERATIVE DEVELOPMENT
- 17. MINISTRY OF LABOUR
- 18. MINISTRY OF EDUCATION
- 19. MINISTRY OF INFORMATION AND BROADCASTING
- 20. MINISTRY OF LIVESTOCK DEVELOPMENT
- 21. MINISTRY OF INDUSTRY
- 22. MINISTRY OF SCIENCE, RESEARCH AND TECHNOLOGY
- 23. MINISTRY OF SUPPLIES AND MARKETING
- 24. OFFICE OF THE ATTORNEY-GENERAL
- 25. JUDICIARY
- 26. PUBLIC SERVICE COMMISSION
- 27. EXCHEQUER AND AUDIT DEPARTMENT
- 28. AUDITOR-GENERAL DEPARTMENT
- 29. NATIONAL ASSEMBLY

Fig. 7.1.1 ORGANIZATION OF THE GOVERNMENT OF KENYA



Fig. 7.1.2 ORGANIZATION CHART OF NATIONAL IRRIGATION BOARD(NIB)



Fig. 7.1.3 PROPOSED ORGANIZATION OF PROJECT OFFICE



PROPOSED ORGANIZATION OF PROJECT O&M OFFICE Fig. 7.2.1

## ATTACHMENTS

SCOPE OF WORK

FOR

THE FEASIBILITY STUDY

ИO

MWEA IRRIGATION DEVELOPMENT PROJECT

IN

THE REPUBLIC OF KENYA

AGREED UPON BETWEEN THE GOVERNMENT OF KENYA

AND

THE JAPAN INTERNATIONAL COOPERATION AGENCY

NAIROBI, 13TH NOVEMBER 1985

Mr. H. M. Lempaka General Manager

National Irrigation Board

Mr. Takeshi Nasu Leader of the Japanese Preliminary Survey Team Japan International Cooperation Agency

Permanent Secretary Ministry of Agriculture and Livestock Development

A - 1

#### 1. INTRODUCTION:

In response to the request of the Covernment of the Republic of Kenya, the Government of Japan decided to conduct the Feasibility Study on the Mwea Irrigation Development Project in the Republic of Kenya (hereinafter referred