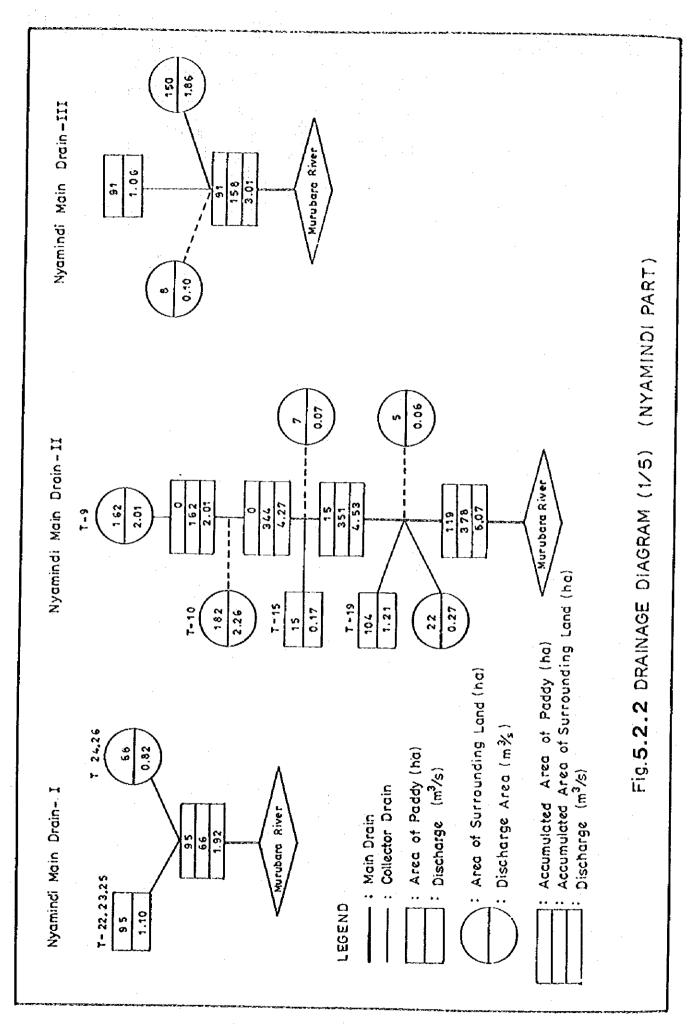

Fig.1.3.1 GENERAL WORK SCHEDULE FOR FEASIBILITY STUDY

Submission of Report

FIG. 3.8.2 IRRIGATION AND DRAINAGE DIAGRAM (NYAMINDI PART)

F ~ 11

F - 14

Fig. 4.4.1 POSSIBLE DEVELOPMENT ALTERNATIVES