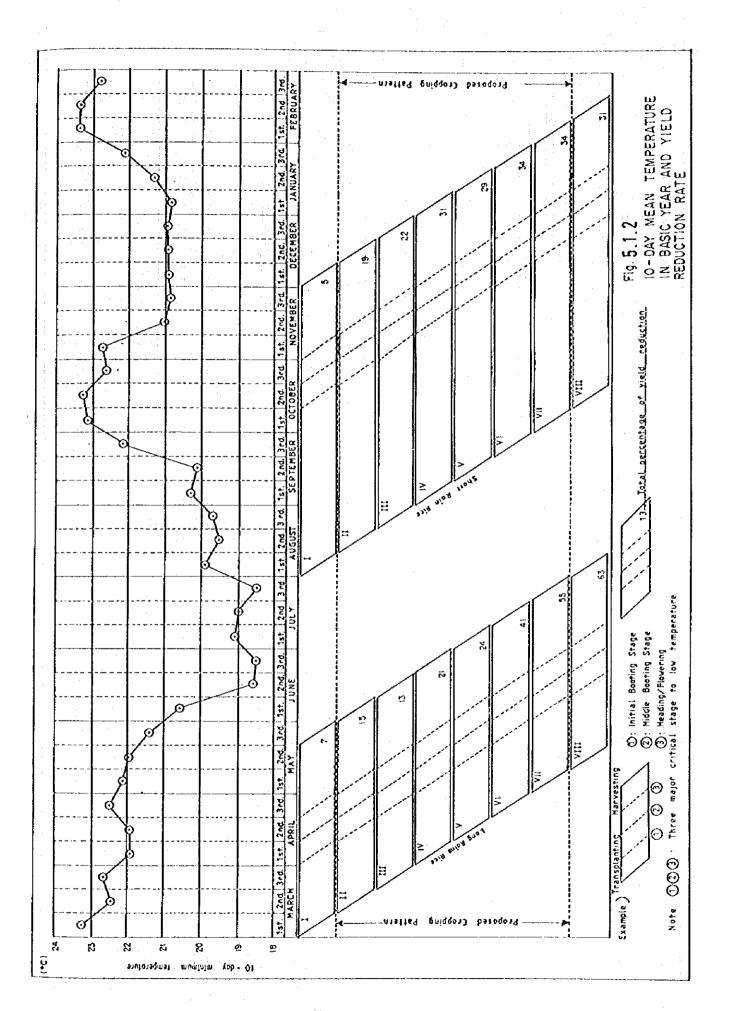

  Japanese Ministry of Agriculture, Forestry and Fishery.

Fig. 5.1.3 YIELD REDUCTION AND LOW TEMPERATURE

22: Average yield reduction rate in each growing stage for 60 days at cropping period

Fig. 5.1.4 IO - DAY MEAN TEMPERATURE IN BASIC YEAR AND YIELD REDUCTION RATE ON SHORT RAINS RICE UNDER PROPOSED CROPPING PATTERN