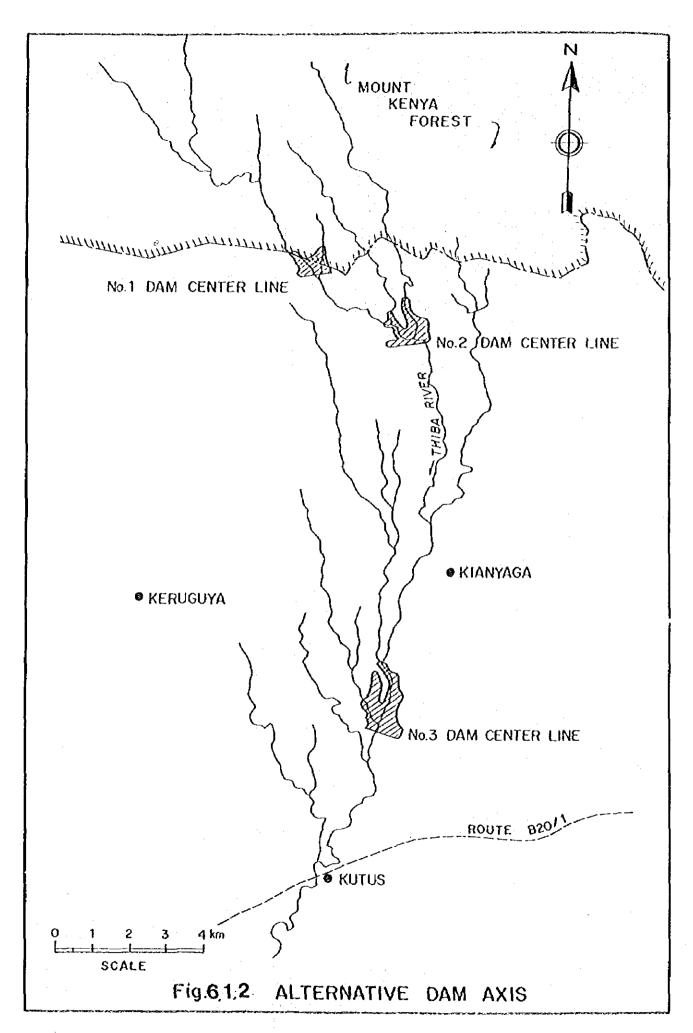

(7) Heading / Flowering
- 8 Initial Ripening Stage (5~10 days after heading)
- (9) Middle Ripening Stage (10~25 days after heading)
- 11. Data from guideline for estimation of yield reduction against low temperature.

  Japanese Ministry of Agriculture, Forestry and Fishery.

Fig. 5.1.3 YIELD REDUCTION AND LOW TEMPERATURE



22: Average yield reduction rate in each growing stage for 60 days at cropping period

Fig. 5.1.4 IO - DAY MEAN TEMPERATURE IN BASIC YEAR AND YIELD REDUCTION RATE ON SHORT RAINS RICE UNDER PROPOSED CROPPING PATTERN



22 : Average yield reduction rate in each growing stage for 60 days of cropping period

FIG. 5.1.5

10 - DAY MEAN TEMPERATURE IN BASIC YEAR AND YIELD REDUCTION RATE ON LONG RAINS RICE UNDER PROPOSED CROPPING PATTERN









F - 25































|             | 1994         |                          |