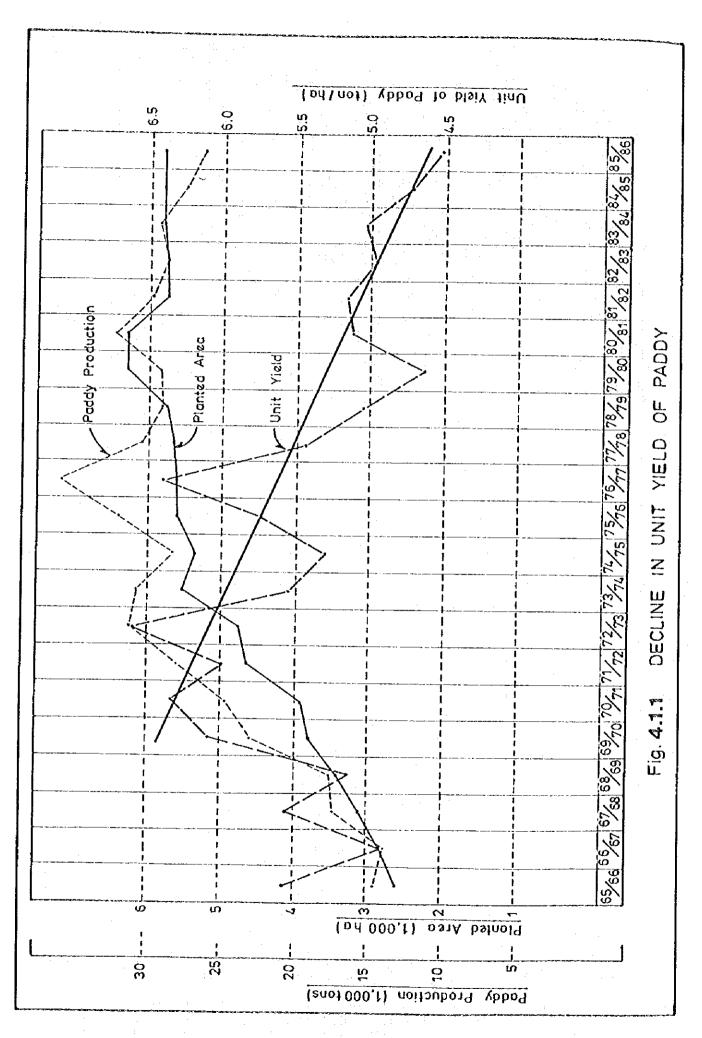

|      | 1      |          |

Fig.1.3.1 GENERAL WORK SCHEDULE FOR FEASIBILITY STUDY

Submission of Report

















FIG. 3.8.2 IRRIGATION AND DRAINAGE DIAGRAM (NYAMINDI PART)





F ~ 11







F - 14



Fig. 4.4.1 POSSIBLE DEVELOPMENT ALTERNATIVES









## REMARKS:

- 1) Tillering Stage
- 1 Initial Panicle Formation Stage (30 ~25 days before heading)
- Middle Panicle Formation Stage (25~15 days before heading)
- (4) Initial Booting Stage (15~10 days before heading)
- (5) Middle Booting Stage(10~5 days before heading)
- (6) Late Booting Stage (5  $\sim$  0 days before heading)
- (7) Heading / Flowering
- 8 Initial Ripening Stage (5~10 days after heading)
- (9) Middle Ripening Stage (10~25 days after heading)
- 11. Data from guideline for estimation of yield reduction against low temperature.

  Japanese Ministry of Agriculture, Forestry and Fishery.

Fig. 5.1.3 YIELD REDUCTION AND LOW TEMPERATURE



22: Average yield reduction rate in each growing stage for 60 days at crop