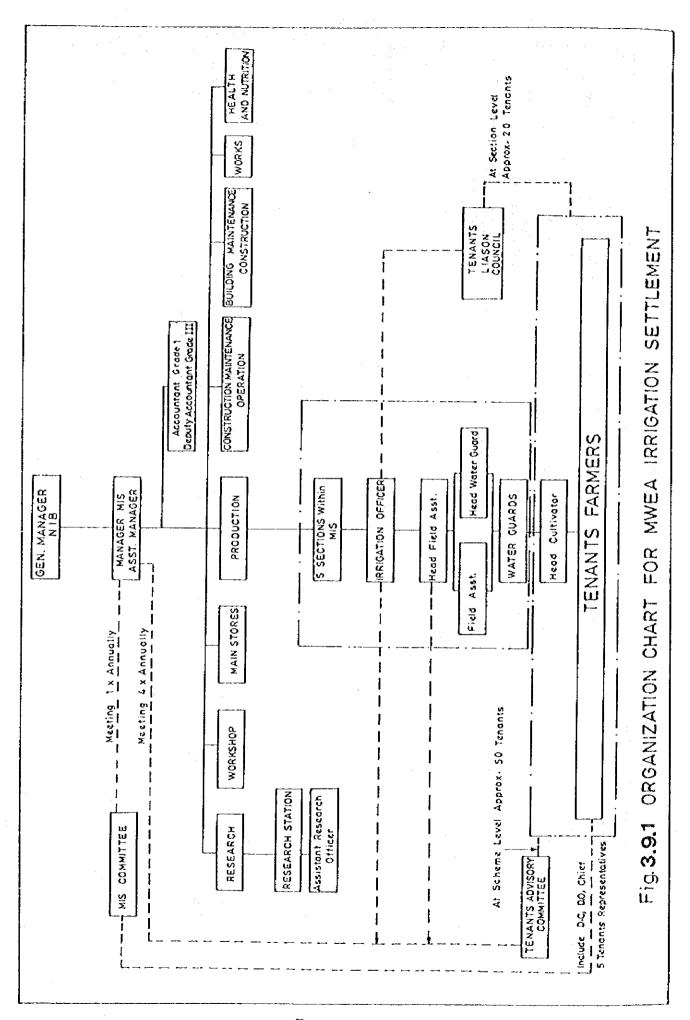

|      | 1      |          |

Fig.1.3.1 GENERAL WORK SCHEDULE FOR FEASIBILITY STUDY

Submission of Report

















FIG. 3.8.2 IRRIGATION AND DRAINAGE DIAGRAM (NYAMINDI PART)





F ~ 11







F - 14



Fig. 4.4.1 POSSIBLE DEVELOPMENT ALTERNATIVES









## REMARKS:

- 1) Tillering Stage
- 1 Initial Panicle Formation Stage (30 ~25 days before heading)
- Middle Panicle Formation Stage (25~15 days before heading)
- (4) Initial Booting Stage (15~10 days before heading)
- (5) Middle Booting Stage(10~5 days before heading)
- (6) Late Booting Stage (5  $\sim$  0 days before heading)
- (7) Heading / Flowering
- 8 Initial Ripening Stage (5~10 days after heading)
- (9) Middle Ripening Stage (10~25 days after heading)
- 11. Data from guideline for estimation of yield reduction against low temperature.

  Japanese Ministry of Agriculture, Forestry and Fishery.

Fig. 5.1.3 YIELD REDUCTION AND LOW TEMPERATURE



22: Average yield reduction rate in each growing stage for 60