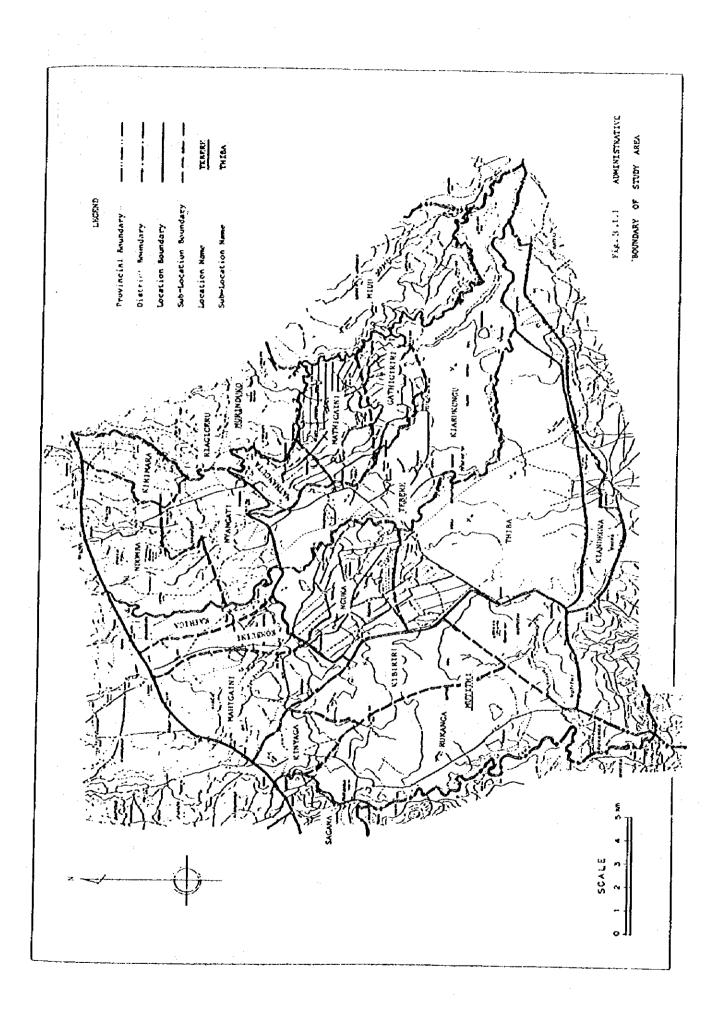

|      | 1      |          |

Fig.1.3.1 GENERAL WORK SCHEDULE FOR FEASIBILITY STUDY

Submission of Report

















FIG. 3.8.2 IRRIGATION AND DRAINAGE DIAGRAM (NYAMINDI PART)





F ~ 11







F - 14



Fig. 4.4.1 POSSIBLE DEVELOPMENT ALTERNATIVES









## REMARKS:

- 1) Tillering Stage
- 1 Initial Panicle Formation Stage (30 ~25 days before heading)
- Middle Panicle Formation Stage (25~15 days before heading)
- (4) Initial Booting Stage (15~10 days before heading)
- (5) Middle Booting Stage(10~5 days before heading)
- (6) Late Booting Stage (5  $\sim$  0 days before heading)
- (7) Heading / Flowering
- 8 Initial Ripening Stage (5~10 days after heading)
- (9) Middle Ripening Stage (10~25 days after heading)
- 11. Data from guideline for estimation of yield reduction against low temperature.

  Japanese Ministry of Agriculture, Forestry and Fishery.

Fig. 5.1.3 YIELD REDUCTION AND LOW T