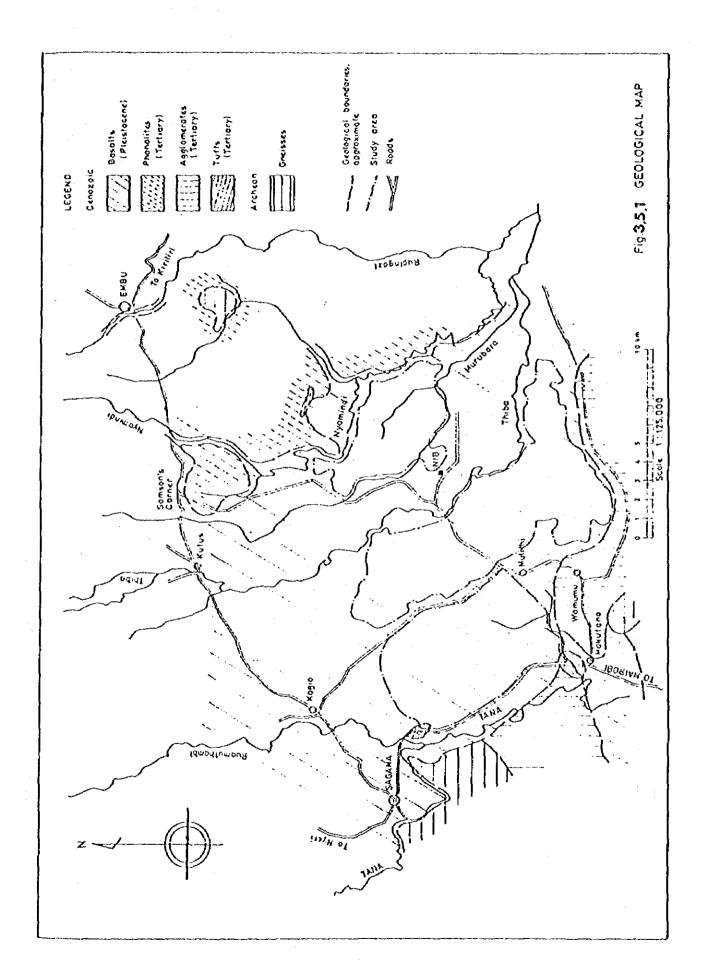

|      | 1      |          |

Fig.1.3.1 GENERAL WORK SCHEDULE FOR FEASIBILITY STUDY

Submission of Report

















FIG. 3.8.2 IRRIGATION AND DRAINAGE DIAGRAM (NYAMINDI PART)





F ~ 11







F - 14



Fig. 4.4.1 POSSIBLE DEVELOPMENT ALTERNATIVES









## REMARKS:

- 1) Tillering Stage
- 1 Initial Panicle Formation Stage (30 ~25 days before heading)
- Middle Panicle Formation Stage (25~15 days before heading)
- (4) Initial Booting Stage (15~10 days before heading)
- (5) Middle Booting Stage(10~5 days before heading)
- (6) Late Booting Stage (5  $\sim$  0 days before heading)
- (7) Heading / Flowering
- 8 Initial Ripening Stage (5~10 days after heading)
- (9) Middle Ripening Stage (10~25 days after heading)
- 11. Data from guideline for estimation of yield reduction against low temperature.

  Japanese Ministry of Agriculture, Forestry and Fishery.

Fig. 5.1.3 YIELD REDUCTION AND LOW TEMPE