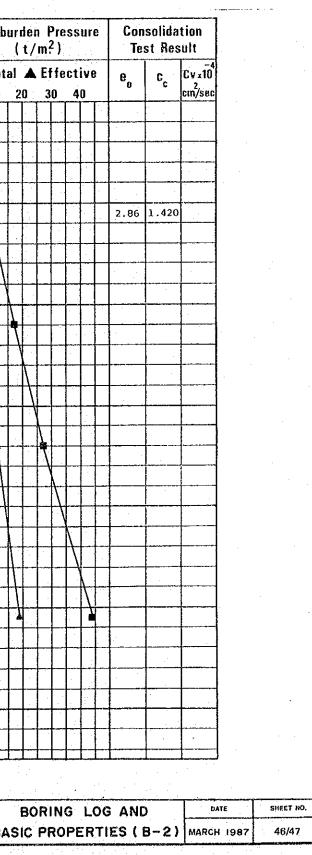

÷

|            | LOCAT                 | · · · · · · · · · · · · · · · · · · ·                                    | BORING                  |       |      |        | D   | AY             | 1     | VION                   | TH              | YE               | AR     |                       |        |                    | -    | · · · · |              |              |                  |                      | VEL         |                              | ·          |                   |                  |    |
|------------|-----------------------|--------------------------------------------------------------------------|-------------------------|-------|------|--------|-----|----------------|-------|------------------------|-----------------|------------------|--------|-----------------------|--------|--------------------|------|---------|--------------|--------------|------------------|----------------------|-------------|------------------------------|------------|-------------------|------------------|----|
| Thonbu     | iri Road              | Extension                                                                | STARTE                  | D     |      | -      |     | 22             |       | Aug                    | •               | 19               | 86     | 1                     |        |                    |      | ا.<br>  |              | 09           | <u>m.</u>        | ABO                  | VE M        | 511.                         |            |                   |                  |    |
|            | BORINI<br>B-          | ······································                                   | COMPLI                  | ETE   | D    |        |     | 24             |       | Aug                    | •               | 19               | 86     | ۰ <mark>ا</mark><br>۰ | •      |                    |      |         |              |              |                  |                      | EVE<br>Ve m | and the second second second |            |                   |                  |    |
| L          |                       |                                                                          | <u> </u>                | -<br> |      |        |     |                |       | 1.<br>1                |                 | · · · · ·        |        |                       |        | 2                  |      |         |              |              |                  |                      |             |                              |            |                   | 3.               | Ť. |
| Below      | Elev.<br>From<br>MSL. | Soil Description                                                         | Legen                   |       | 18.3 | 1.1.1  |     | etrai<br>)cm.) |       |                        | ndr. S<br>nconf |                  |        |                       |        |                    |      | ois     | ture         | e Co         | inter            | nt (%)               | G           | ⊳ Bu                         | ılk D      | (t/m)<br>Densit   | ty               |    |
| m.<br>0.00 | m.                    |                                                                          |                         |       |      |        | ÷ . | ) 81           |       | U.                     | U. Te<br>5      |                  | 1      |                       |        | st ∆<br>2!         | 5    | 20      | 41           | 0 6          | i0 1             | B0                   | 1           |                              | 1.1        | )ensit<br>1,5 2,1 |                  |    |
| 0.00       | 0.0_                  |                                                                          |                         |       |      |        | T   |                |       |                        |                 |                  |        |                       |        |                    |      |         | Π            |              |                  |                      | <u> </u>    | <u> </u>                     |            |                   |                  | Ł  |
|            |                       | Fill and topsoil                                                         |                         | -     |      | ┼╌┼    |     |                |       | 1 A                    | ···             |                  | -      |                       |        | +                  | -    |         | +-+          |              | $\left  \right $ | $\left\{ + \right\}$ |             | +                            | <u>þ</u>   | 1                 |                  | ╀  |
|            | -                     |                                                                          |                         | ·     |      | +      |     |                |       |                        |                 | ╁╍╂╴             |        |                       |        | ┼─┼                |      |         | +            |              |                  | $\square$            | 7           | f                            | •          | 1                 |                  | ╢  |
| 5.00       | -                     |                                                                          |                         |       |      |        |     |                |       |                        |                 |                  |        |                       |        |                    |      |         |              |              |                  |                      |             | $\prod$                      |            |                   |                  | Ļ  |
|            | 5.0                   | Clay, trace fine sand, gr<br>soft.                                       | еү                      |       |      |        |     |                |       | <u> </u> ੈ.            |                 | ┨╌┨╴             |        |                       |        |                    |      |         |              |              |                  |                      |             | ┝╇                           | `          | ╏─┤               |                  | ŀ  |
|            | -                     | (CH)                                                                     |                         |       |      | ++     |     |                | +     |                        |                 | ┼┼               | +      | ┝╾╺┟                  | -      |                    |      |         |              | -            |                  |                      | +           |                              | 6          | ╡┤                |                  | ╞  |
|            |                       |                                                                          |                         |       |      |        |     |                |       |                        |                 |                  |        |                       |        |                    |      |         |              |              | T                |                      |             |                              |            | $\square$         |                  | ļ  |
| 10.00      |                       |                                                                          |                         | 1     |      | ┟╢     |     | _              |       |                        |                 |                  |        |                       | _      | $\left  - \right $ |      |         | -            | $\mathbb{A}$ |                  |                      | <u> </u>    |                              | 2          | 17                |                  | ļ  |
|            | 10.0                  |                                                                          |                         |       |      |        |     |                |       | $\left  \right\rangle$ | X-I-            |                  |        |                       |        |                    |      |         |              |              | $\mid$           |                      | <u> </u>    | đ                            | 1          |                   |                  |    |
|            | -                     |                                                                          |                         |       |      | ┢      |     |                |       |                        |                 | +                | -      |                       | -      |                    |      |         | · · ·        |              | ľ                |                      |             |                              |            |                   |                  |    |
|            |                       | Clay, trace fine sand, gr<br>medium.                                     | ey,                     |       |      |        |     |                |       |                        |                 |                  |        |                       |        |                    |      |         |              |              | 1                |                      |             | 9                            |            |                   |                  |    |
| 15.00      |                       | (CH)                                                                     |                         |       |      | +      |     |                |       |                        | $\mathbf{Y}$    | $\left  \right $ |        |                       |        |                    |      |         | +            | - s          | 1                | $\left  - \right $   |             |                              | <u>k</u>   | ┼╋┤               |                  |    |
|            | 15.0                  |                                                                          |                         |       |      |        |     |                |       | ┼╌┤                    | $\uparrow$      | $\mathbf{H}$     | -      | ┨╼╍┥                  |        | +                  |      |         | $\mathbf{V}$ | 4            |                  |                      |             |                              | $\uparrow$ | f                 |                  | -  |
|            |                       |                                                                          | nd.                     |       |      |        |     |                |       |                        |                 |                  | ×      |                       |        |                    |      | - 1     |              |              |                  |                      |             |                              | <u> </u>   | <b>b a</b>        | ;                |    |
| ļ          | -                     | Silty clay, trace fine sa<br>li-brown and li-grey,<br>brown, very stiff. | na,                     |       |      |        | _   |                | +     |                        |                 |                  |        |                       | · ·    | ┼╌┤                |      |         |              |              |                  | $\left  \right  $    | +           | -                            |            | ┼╍┤               |                  |    |
| 20.00      | 7                     | (CH)                                                                     |                         |       | 1/   |        |     |                |       | +                      |                 | ┼╌┼╴             | -      | ┟╌┥                   |        | +                  |      |         |              |              |                  |                      | +           | 1                            |            |                   |                  | 5  |
|            | 20.0                  | Silty fine sand, some cla<br>pockets, greyish brown                      | y (0944)(4)<br>9132-516 |       |      |        |     |                |       |                        |                 |                  |        |                       |        |                    |      | 1       |              |              |                  |                      | ļ           |                              |            |                   |                  |    |
|            | ]                     | medium dense. (SM)                                                       |                         |       |      | 8      | -   |                |       |                        |                 |                  |        |                       |        |                    |      | 4       |              |              |                  |                      |             | <u> </u>                     | <u> </u>   | $\left  \right $  |                  |    |
|            | -                     | Silty fine sand, trace to some and sand, brown,                          |                         | 8<br> |      |        | _   |                |       |                        |                 | ┼╌┼              |        | $\left  \right $      |        |                    |      | ╞┼╴     |              |              |                  |                      |             |                              |            | $\left  \right $  |                  | Į  |
| 25.00      | 25.0_                 | dense. (SM-SP)                                                           |                         |       |      | 6      |     |                |       |                        |                 |                  |        |                       |        |                    |      |         |              |              |                  |                      |             |                              |            |                   |                  |    |
|            |                       | END OF BORING                                                            |                         |       |      |        |     |                |       |                        | ·  ·            |                  | _      | 9                     |        | -                  |      |         |              | -            |                  |                      | <u> </u> :  |                              | <b>_</b>   |                   |                  |    |
|            | -                     |                                                                          |                         | -     | ╋╌┼╴ |        |     |                |       | $\left  \right $       |                 | ╉╍╋              |        | $\left  \right $      |        | ╌┼╌┥               |      |         |              | _            |                  |                      |             | -                            | +          |                   |                  |    |
| 30.00      |                       |                                                                          |                         | -     | ╏╷╏┈ | ┼─┼    |     |                |       |                        |                 | +                |        |                       |        |                    |      |         |              |              |                  |                      |             |                              |            |                   | ·                | ļ  |
|            |                       |                                                                          |                         |       |      |        |     |                |       |                        |                 |                  |        |                       |        |                    |      |         |              |              |                  |                      | <u> </u>    | <u> </u>                     |            |                   |                  |    |
|            | -                     |                                                                          |                         |       |      |        |     |                |       |                        |                 |                  |        |                       |        |                    |      |         |              |              |                  |                      |             |                              |            |                   |                  |    |
| L          |                       |                                                                          |                         |       |      |        |     |                |       |                        |                 |                  |        |                       |        |                    |      |         |              | · .          |                  |                      |             |                              |            |                   | , <sup>1</sup> . |    |
|            | •                     |                                                                          | - <u>-</u>              |       |      |        |     |                |       | CEA                    | SIBIL           | ITV 4            | STHE   | <u>.</u>              | ·<br>· |                    |      |         |              |              |                  |                      |             |                              |            | ·                 | <u> </u>         |    |
|            |                       | HAILAND<br>IC WORKS DEPARTMENT                                           |                         |       | 2DU  | ·//~·· | -   | BRIDO          | · . · |                        | ്ം              | )N               | -<br>- |                       |        |                    | 0045 |         |              |              |                  |                      |             |                              |            | ERNATI<br>ON AG   |                  |    |