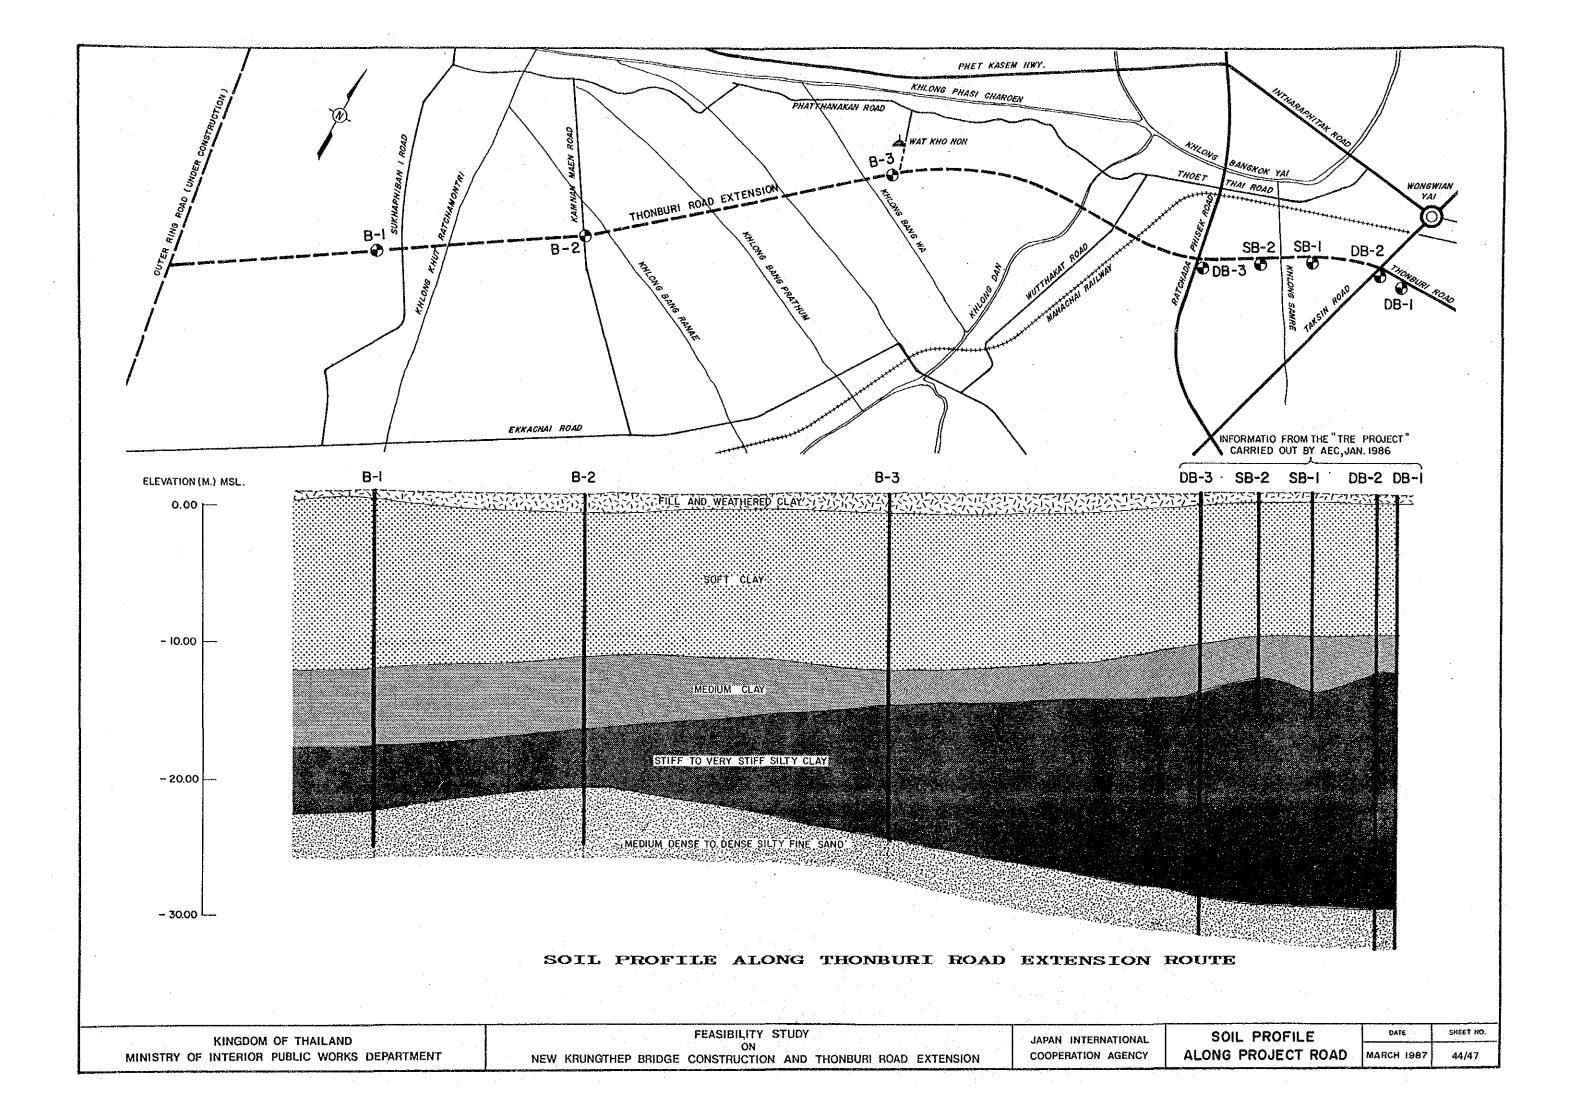

|                                                                                                                              |                                       | LOCAT        |                                                                                                                 | BORIN       | IG        |    | 1             | DA  | Y             | M    | DNTH                  | 1     | /EAN |     |      |                                         |                |                  | _    |                  | and the second second |               | LEV      | *****                 |                   | :      | . : |                   |   |
|------------------------------------------------------------------------------------------------------------------------------|---------------------------------------|--------------|-----------------------------------------------------------------------------------------------------------------|-------------|-----------|----|---------------|-----|---------------|------|-----------------------|-------|------|-----|------|-----------------------------------------|----------------|------------------|------|------------------|-----------------------|---------------|----------|-----------------------|-------------------|--------|-----|-------------------|---|
|                                                                                                                              | Thonbu                                | ri Road      | 1 Extension                                                                                                     | STAR        | TED       |    |               | 1   | 5             | A    | ug.                   |       | 1986 | 5   |      |                                         | l              |                  | 1.2  | 28 1             | m .                   | ABO           | VE I     | MSL.                  |                   |        | ۰.  |                   |   |
|                                                                                                                              |                                       | BORING<br>B- | the second se | COMP        | LETI      | ED |               | 1   | 8             | A    | ug.                   |       | 1986 | 5   | · .  |                                         |                |                  |      | ·                |                       |               | LEV      | VEL<br>MSL.           |                   |        |     | · :               |   |
| ан<br>Аларанан Аларанан<br>Аларанан Аларанан Аларанан<br>Аларанан Аларанан Аларанан Аларанан Аларанан Аларанан Аларанан Алар | Depth<br>Below<br>Gr.Surf             | From<br>MSL. | Soil Description                                                                                                | Leg         | 1.1       |    | dard<br>Blows | 1.1 |               | on   | Undr.<br>Unco<br>U.U. | nfini | ed x | Van | e Sh | 1 A A A A A A A A A A A A A A A A A A A | +              | Moi              | stur | re C             | onti                  | ent (f        | %)       | Densi<br>© Bi<br>() D | ulk D             | ensity |     | Ove               |   |
| . · · ·                                                                                                                      | m.<br>0.00                            | m.           |                                                                                                                 |             |           | 20 | 40            | 60  | 80            |      |                       |       | 10   |     | 20   |                                         | 25             | 2                | 0 4  | 10               | 60                    | 80            |          |                       |                   | .5 2.0 |     |                   | 0 |
|                                                                                                                              |                                       | 0.0 포        | Clay Fill.                                                                                                      |             |           |    |               |     |               |      | •                     |       |      |     |      |                                         |                |                  |      |                  |                       |               |          |                       | <u> </u>          |        |     |                   |   |
|                                                                                                                              |                                       |              |                                                                                                                 |             | -         |    |               |     |               |      |                       | ·     |      |     |      |                                         |                |                  |      |                  |                       | $\rightarrow$ | 9        |                       |                   |        |     |                   |   |
|                                                                                                                              | 5.00                                  | 5.0_         | Clay, organic root at top                                                                                       |             |           |    |               |     |               |      |                       |       |      |     |      |                                         |                |                  |      |                  |                       |               | ¢        |                       |                   |        |     |                   | ╞ |
| -                                                                                                                            |                                       |              | brown, trace to some peat<br>fine sand, grey, soft.<br>(CH)                                                     |             |           |    |               |     |               |      |                       |       |      |     |      |                                         |                |                  |      |                  |                       |               | <b>,</b> |                       |                   |        |     | $\left  \right $  | Į |
|                                                                                                                              |                                       |              |                                                                                                                 |             |           |    |               |     |               |      |                       |       |      |     |      |                                         |                |                  |      |                  |                       | -             |          |                       |                   |        |     |                   |   |
|                                                                                                                              | 10.00                                 | 10.Q         |                                                                                                                 |             |           |    |               |     |               |      |                       |       |      |     |      |                                         |                |                  |      |                  |                       |               |          |                       | <u> </u>          |        |     | ╺╼╫╼<br>──┼┤      |   |
| •                                                                                                                            | · · · · · · · · · · · · · · · · · · · |              |                                                                                                                 |             |           |    |               |     |               |      |                       |       |      |     |      |                                         | ╄╼╾┨╍<br>╈╼╍┨╍ |                  |      |                  | ·+-+                  |               |          |                       | 5                 |        |     |                   | ╞ |
|                                                                                                                              | 15.00                                 |              | Clay, some peat, trace to<br>some very fine sand, shel                                                          | 1           |           |    |               |     |               |      |                       |       |      |     |      |                                         | ┿╾╌┥╍          |                  |      |                  |                       |               |          |                       |                   |        |     | - <u> </u><br>- - |   |
|                                                                                                                              |                                       | 15.C_        | grey, medium.<br>(CH)                                                                                           |             |           |    |               |     | ╏╌┠┉          | ┢╍┠╸ |                       |       |      |     |      |                                         | <u> </u>       |                  |      |                  |                       |               |          |                       | $\langle \rangle$ |        |     |                   | ╞ |
|                                                                                                                              | · · · · · · · · · · · · · · · · · · · |              |                                                                                                                 |             |           |    |               |     |               |      |                       | +     |      |     |      |                                         |                |                  | 1    |                  |                       |               |          |                       | $\geq$            |        |     |                   |   |
|                                                                                                                              | 20.00                                 | 20.0_        | Silty clay, trace to some<br>sand, li-greyish brown, v<br>stiff.                                                | fine<br>ery |           |    |               |     |               |      |                       |       |      |     |      |                                         |                |                  | 1    |                  |                       |               |          |                       |                   |        |     |                   |   |
|                                                                                                                              |                                       | 1            | (СН)                                                                                                            |             |           |    |               |     |               |      |                       |       |      |     |      |                                         |                |                  |      | $\left  \right $ |                       |               |          |                       |                   |        | · . |                   |   |
|                                                                                                                              | 25.00                                 |              | Silty fine sand, trace to medium sand grey, dense.                                                              |             |           |    |               | +   |               |      |                       |       |      |     |      |                                         |                | $\left  \right $ |      |                  |                       |               |          |                       |                   |        |     | +                 |   |
|                                                                                                                              |                                       |              | (SM)                                                                                                            |             | <u></u> - |    | 6             |     |               |      |                       |       |      |     |      |                                         |                |                  |      |                  |                       |               |          |                       |                   |        |     |                   |   |
|                                                                                                                              |                                       |              |                                                                                                                 |             |           |    |               |     |               |      |                       |       |      |     |      |                                         |                |                  |      |                  |                       |               |          |                       |                   |        |     |                   |   |
|                                                                                                                              | 30.00                                 |              |                                                                                                                 |             |           |    |               |     | ╡╌╎╴<br>┥╍╷┼╸ |      |                       |       |      |     |      |                                         | ┟╼╌┨╼          |                  |      |                  |                       |               |          |                       |                   |        |     |                   | ŀ |
|                                                                                                                              |                                       |              |                                                                                                                 |             | :         | ╉╉ |               | ++- | ┨┈┨┈          |      |                       |       |      |     |      | _                                       | ┥┥             |                  | 7 7  |                  |                       |               |          |                       |                   |        | _   |                   | ŀ |

÷

|            | LOCAT                 | · · · · · · · · · · · · · · · · · · ·                                    | BORING                  |       |      |        | D   | AY             | 1     | VION                   | TH              | YE               | AR     |                       |        |                    | -    | · · · · |              |              |                  |                      | VEL         |                              | ·          |                   |                  |    |
|------------|-----------------------|--------------------------------------------------------------------------|-------------------------|-------|------|--------|-----|----------------|-------|------------------------|-----------------|------------------|--------|-----------------------|--------|--------------------|------|---------|--------------|--------------|------------------|----------------------|-------------|------------------------------|------------|-------------------|------------------|----|
| Thonbu     | iri Road              | Extension                                                                | STARTE                  | D     |      | -      |     | 22             |       | Aug                    | •               | 19               | 86     | 1                     |        |                    |      | ا.<br>  |              | 09           | <u>m.</u>        | ABO                  | VE M        | 511.                         |            |                   |                  |    |
|            | BORINI<br>B-          | ······································                                   | COMPLI                  | ETE   | D    |        |     | 24             |       | Aug                    | •               | 19               | 86     | ۰ <mark>ا</mark><br>۰ | •      |                    |      |         |              |              |                  |                      | EVE<br>Ve m | and the second second second |            |                   |                  |    |
| L          |                       |                                                                          | <u> </u>                | -<br> |      |        |     |                |       | 1.<br>1                |                 | · · · · ·        |        |                       |        | 2                  |      |         |              |              |                  |                      |             |                              |            |                   | 3.               | Ť. |
| Below      | Elev.<br>From<br>MSL. | Soil Description                                                         | Legen                   |       | 18.3 | 1.1.1  |     | etrai<br>)cm.) |       |                        | ndr. S<br>nconf |                  |        |                       |        |                    |      | ois     | ture         | e Co         | inter            | nt (%)               | G           | ⊳ Bu                         | ılk D      | (t/m)<br>Densit   | ty               |    |
| m.<br>0.00 | m.                    |                                                                          |                         |       |      |        | ÷ . | ) 81           |       | U.                     | U. Te<br>5      |                  | 1      |                       |        | st ∆<br>2!         | 5    | 20      | 41           | 0 6          | i0 1             | B0                   | 1           |                              | 1.1        | )ensit<br>1,5 2,1 |                  |    |
| 0.00       | 0.0_                  |                                                                          |                         |       |      |        | T   |                |       |                        |                 |                  |        |                       |        |                    |      |         | Π            |              |                  |                      | <u> </u>    | <u> </u>                     |            |                   |                  | Ł  |
|            |                       | Fill and topsoil                                                         |                         | -     |      | ┼╌┼    |     |                |       | 1 A                    | ···             |                  | -      |                       |        | +                  | -    |         | +-+          |              | $\left  \right $ | $\left\{ + \right\}$ |             | +                            | <u>þ</u>   | 1                 |                  | ╀  |
|            | -                     |                                                                          |                         | ·     |      | +      |     |                |       |                        |                 | ╁╍╂╴             |        |                       |        | ┼─┼                |      |         | +            |              |                  | $\square$            | 7           | f                            | •          | 1                 |                  | ╢  |
| 5.00       | -                     |                                                                          |                         |       |      |        |     |                |       |                        |                 |                  |        |                       |        |                    |      |         |              |              |                  |                      |             | $\prod$                      |            |                   |                  | Ļ  |
|            | 5.0                   | Clay, trace fine sand, gr<br>soft.                                       | еү                      |       |      |        |     |                |       | <u> </u> ੈ.            |                 | ┨╌┨╴             |        |                       |        |                    |      |         |              |              |                  |                      |             | ┝╇                           | `          | ╏─┤               |                  | ŀ  |
|            | -                     | (CH)                                                                     |                         |       |      | ++     |     |                | +     |                        |                 | ┼┼               | +      | ┝╾╺┟                  | -      |                    |      |         |              | -            |                  |                      | +           |                              | 6          | ╡┤                |                  | ╞  |
|            |                       |                                                                          |                         |       |      |        |     |                |       |                        |                 |                  |        |                       |        |                    |      |         |              |              | T                |                      |             |                              |            | $\square$         |                  | ļ  |
| 10.00      |                       |                                                                          |                         | 1     |      | ┟╢     |     | _              |       |                        |                 |                  |        |                       | _      | $\left  - \right $ |      |         | -            | $\mathbb{A}$ |                  |                      | <u> </u>    |                              | 2          | 17                |                  | ļ  |
|            | 10.0                  |                                                                          |                         |       |      |        |     |                |       | $\left  \right\rangle$ | X-I-            |                  |        |                       |        |                    |      |         |              |              | $\mid$           |                      | <u> </u>    | đ                            | 1          |                   |                  |    |
|            | -                     |                                                                          |                         |       |      | ┢      |     |                |       |                        |                 | +                | -      |                       | -      |                    |      |         | · · ·        |              | ľ                |                      |             |                              |            |                   |                  |    |
|            |                       | Clay, trace fine sand, gr<br>medium.                                     | ey,                     |       |      |        |     |                |       |                        |                 |                  |        |                       |        |                    |      |         |              |              | 1                |                      |             | 9                            |            |                   |                  |    |
| 15.00      |                       | (CH)                                                                     |                         |       |      | +      |     |                |       |                        | $\mathbf{Y}$    | $\left  \right $ |        |                       |        |                    |      |         | +            | - s          | 1                | $\left  - \right $   |             |                              | <u>k</u>   | ┼╋┤               |                  |    |
|            | 15.0                  |                                                                          |                         |       |      |        |     |                |       | ┼╌┤                    | $\uparrow$      | $\mathbf{H}$     | -      | ┨╼╍┥                  |        | +                  |      |         | $\mathbf{V}$ | 4            |                  |                      |             |                              | $\uparrow$ | f                 |                  | -  |
|            |                       |                                                                          | nd.                     |       |      |        |     |                |       |                        |                 |                  | ×      |                       |        |                    |      | - 1     |              |              |                  |                      |             |                              | <u> </u>   | <b>b a</b>        | ;                |    |
| ļ          | -                     | Silty clay, trace fine sa<br>li-brown and li-grey,<br>brown, very stiff. | na,                     |       |      |        | _   |                | +     |                        |                 |                  |        |                       | · ·    | ┼╌┤                |      |         |              |              |                  | $\left  \right  $    | +           | -                            |            | ┼╍┤               |                  |    |
| 20.00      | 7                     | (CH)                                                                     |                         |       | 1/   |        |     |                |       | +                      |                 | ┼╌┼╴             | -      | ┟╌┥                   |        | +                  |      |         |              |              |                  |                      | +           | 1                            |            |                   |                  | 5  |
|            | 20.0                  | Silty fine sand, some cla<br>pockets, greyish brown                      | y (0944)(4)<br>9132-516 |       |      |        |     |                |       |                        |                 |                  |        |                       |        |                    |      | 1       |              |              |                  |                      | ļ           |                              |            |                   |                  |    |
|            | ]                     | medium dense. (SM)                                                       |                         |       |      | 8      | -   |                |       |                        |                 |                  |        |                       |        |                    |      | 4       |              |              |                  |                      |             | <u> </u>                     | <u> </u>   | $\left  \right $  |                  |    |
|            | -                     | Silty fine sand, trace to some and sand, brown,                          |                         | 8<br> |      |        | _   |                |       |                        |                 | ┼╌┼              |        | $\left  \right $      |        |                    |      | ╞┼╴     |              |              |                  |                      |             |                              |            | $\left  \right $  |                  | Į  |
| 25.00      | 25.0_                 | dense. (SM-SP)                                                           |                         |       |      | 6      |     |                |       |                        |                 |                  |        |                       |        |                    |      |         |              |              |                  |                      |             |                              |            |                   |                  |    |
|            |                       | END OF BORING                                                            |                         |       |      |        |     |                |       |                        | ·  ·            |                  | _      | 9                     |        | -                  |      |         |              | -            |                  |                      | <u> </u> :  |                              | <b>_</b>   |                   |                  |    |
|            | -                     |                                                                          |                         | -     | ╋╌┼╴ |        |     |                |       | $\left  \right $       |                 | ╉╍╋              |        | $\left  \right $      |        | ╌┼╌┥               |      |         |              | _            |                  |                      |             | -                            | +          |                   |                  |    |
| 30.00      |                       |                                                                          |                         | -     | ╏╷╏┈ | ┼─┼    |     |                |       |                        |                 | +                |        |                       |        |                    |      |         |              |              |                  |                      |             |                              |            |                   | ·                | ļ  |
|            |                       |                                                                          |                         |       |      |        |     |                |       |                        |                 |                  |        |                       |        |                    |      |         |              |              |                  |                      | <u> </u>    | <u> </u>                     |            |                   |                  |    |
|            | -                     |                                                                          |                         |       |      |        |     |                |       |                        |                 |                  |        |                       |        |                    |      |         |              |              |                  |                      |             |                              |            |                   |                  |    |
| L          |                       |                                                                          |                         |       |      |        |     |                |       |                        |                 |                  |        |                       |        |                    |      |         |              | · .          |                  |                      |             |                              |            |                   | , <sup>1</sup> . |    |
|            | •                     |                                                                          | - <u>-</u>              |       |      |        |     |                |       | CEA                    | SIBIL           | ITV 4            | STHE   | <u>.</u>              | ·<br>· |                    |      |         |              |              |                  |                      |             |                              |            | ·                 | <u> </u>         |    |
|            |                       | HAILAND<br>IC WORKS DEPARTMENT                                           |                         |       | 2DU  | ·//~·· | -   | BRIDO          | · . · |                        | ്ം              | )N               | -<br>- |                       |        |                    | 0045 |         |              |              |                  |                      |             |                              |            | ERNATI<br>ON AG   |                  |    |

## 010 DOODEDTIES -

| BORING<br>BORING<br>B-<br>D Elev.<br>V From<br>f MSL.<br>m.<br>0.0<br>¥<br>5.0 |                                                                                           | STARTEI<br>COMPLE | TED<br>Sta        | ndard<br>(Blow                   | Pen               | 25<br>26<br>etratio                     | Aug.<br>Aug.                                                          | 198<br>198            | 6                     |                                       |                   | GR.W            | m. ABOV<br>/ATER LE<br>m. BELO | VEL                                                                 |                                                                              |                                                                                                                              |
|--------------------------------------------------------------------------------|-------------------------------------------------------------------------------------------|-------------------|-------------------|----------------------------------|-------------------|-----------------------------------------|-----------------------------------------------------------------------|-----------------------|-----------------------|---------------------------------------|-------------------|-----------------|--------------------------------|---------------------------------------------------------------------|------------------------------------------------------------------------------|------------------------------------------------------------------------------------------------------------------------------|
| B-<br>From<br>f MSL.<br>m.<br>0.0<br>₽                                         | 3<br>Soil Description                                                                     | Legend            | Sta               |                                  | Pen               | <u> </u>                                | ۸                                                                     |                       |                       |                                       |                   |                 |                                |                                                                     |                                                                              |                                                                                                                              |
| B-<br>From<br>f MSL.<br>m.<br>0.0<br>₽                                         | 3<br>Soil Description                                                                     | Legend            |                   |                                  |                   | etratio                                 | un Undr.                                                              | <b>A</b> 1            |                       |                                       |                   | 0.30            | m. BELO                        | W MSL.                                                              |                                                                              |                                                                                                                              |
| v From<br>f MSL.<br>m.<br>                                                     |                                                                                           | Legend            |                   |                                  |                   | etratio                                 | Undr.                                                                 | <b>0</b> 1            | <br>                  | · · · · · · · · · · · · · · · · · · · |                   |                 |                                |                                                                     |                                                                              |                                                                                                                              |
| v From<br>f MSL.<br>m.<br>                                                     |                                                                                           |                   |                   |                                  |                   | etratio                                 | un Undr.                                                              | <b>A</b> 1            |                       | ~                                     | T                 | ····            |                                | ан <sup>1</sup>                                                     |                                                                              |                                                                                                                              |
| f MSL.<br>m.<br>0.0<br><br>                                                    |                                                                                           |                   |                   |                                  |                   |                                         |                                                                       | Snear                 | Strer                 | $mgth(t/m^2)$                         |                   |                 |                                | Densi                                                               | ty (t/m <sup>3</sup>                                                         | ) Overl                                                                                                                      |
| m.<br>                                                                         |                                                                                           |                   |                   | 10101                            |                   | l cm l                                  | Uncon                                                                 | fined >               | Var                   | ne Shear +                            | Moist             | ure C           | ontent (%)                     |                                                                     | lk Density                                                                   |                                                                                                                              |
| <br>                                                                           | Top soil.                                                                                 |                   |                   | . <u> </u>                       |                   | - 1 - 1 - 1 - 1 - 1 - 1 - 1 - 1 - 1 - 1 | U.U. T                                                                | est *                 | 1                     | .U. Test 🛆                            |                   |                 |                                |                                                                     | y Density                                                                    |                                                                                                                              |
|                                                                                | Top soil.                                                                                 |                   |                   | 20 40                            | ) 61              | 0 80                                    |                                                                       | 10                    | 15                    | 20 25                                 |                   |                 | 60 80                          | 0.5                                                                 |                                                                              |                                                                                                                              |
|                                                                                |                                                                                           |                   | `                 | ┝╌╎╴┤                            |                   |                                         |                                                                       | <u> </u> .            |                       |                                       | ╉╴┨╌╂╌            |                 | ╉╍┨╂╍╊╍                        |                                                                     | ╂╍╍╉╍╍╌╂╴                                                                    |                                                                                                                              |
| 7 (                                                                            |                                                                                           |                   | ┣-┥               | +                                |                   |                                         | ×                                                                     |                       |                       | ╶┼╌┼╌┼╾┼╴                             | ╉╍┧╍╂╼            |                 |                                |                                                                     |                                                                              |                                                                                                                              |
| 7 (                                                                            |                                                                                           |                   |                   |                                  |                   |                                         |                                                                       | ┥╌┨──                 |                       | ┼┼┼┽╴                                 | ┨┫┫               |                 | 4                              |                                                                     | 1 ¥                                                                          |                                                                                                                              |
| 7 (                                                                            |                                                                                           |                   |                   | ╋╌┼╸┼                            | +                 |                                         | ┝╴╞┨┠╌┤╌                                                              |                       |                       | ┥╸╆┈╉╸╉╸                              | ┨╌╎╼╉╌╴           |                 | ++                             |                                                                     | <b>  </b>                                                                    | -111/-1-                                                                                                                     |
|                                                                                |                                                                                           |                   |                   |                                  | ╾┼╶┨              |                                         | ┝╶┧ <u></u> ╞╎──╎─                                                    | ┼╌┼┈╴                 |                       |                                       | ╅┼┼┼╴             |                 |                                |                                                                     |                                                                              |                                                                                                                              |
|                                                                                |                                                                                           |                   |                   |                                  | ╌┼╍┥              |                                         |                                                                       | +                     |                       |                                       |                   |                 |                                |                                                                     |                                                                              |                                                                                                                              |
|                                                                                | Clay, trace to some peat, grey, soft.                                                     |                   |                   |                                  |                   |                                         |                                                                       |                       |                       |                                       |                   |                 |                                |                                                                     | 9 9                                                                          |                                                                                                                              |
|                                                                                | (CH)                                                                                      |                   | 11                |                                  |                   |                                         |                                                                       |                       |                       |                                       |                   |                 |                                |                                                                     |                                                                              |                                                                                                                              |
|                                                                                |                                                                                           |                   |                   |                                  |                   |                                         |                                                                       |                       |                       |                                       |                   |                 | 9                              |                                                                     |                                                                              |                                                                                                                              |
| 10.0                                                                           |                                                                                           |                   |                   |                                  | •                 |                                         |                                                                       |                       |                       |                                       |                   |                 |                                | :                                                                   |                                                                              |                                                                                                                              |
|                                                                                |                                                                                           |                   |                   |                                  |                   |                                         |                                                                       |                       |                       |                                       |                   |                 | 1711                           |                                                                     |                                                                              |                                                                                                                              |
|                                                                                |                                                                                           |                   |                   |                                  | _                 |                                         |                                                                       |                       |                       |                                       | ┟╻╽╴╽             |                 |                                |                                                                     |                                                                              |                                                                                                                              |
|                                                                                | Clay, trace to some peat, grey. medium.                                                   |                   |                   |                                  |                   |                                         |                                                                       |                       |                       | ╶┽┈╎╴╎╴┥╸                             | ╏╌╽╌╽             |                 |                                |                                                                     |                                                                              |                                                                                                                              |
|                                                                                | (СН)                                                                                      |                   |                   |                                  |                   | _                                       |                                                                       | $\mathbb{N}$          |                       |                                       | ┥┥┥               | 41              | ┥┥┥                            |                                                                     |                                                                              |                                                                                                                              |
| 15.0                                                                           |                                                                                           |                   |                   | <mark>┟╴<mark>┠</mark>╺╷┠</mark> |                   |                                         |                                                                       |                       |                       | ╺╁╸┼┈┟┈┟╴                             | ┼┼┼               |                 | ┽╍╁┊┠╶┠╸                       |                                                                     | <u>╎</u><br>╎                                                                | <u> _                                   </u>                                                                                 |
| -                                                                              |                                                                                           |                   |                   |                                  |                   |                                         |                                                                       | +                     |                       |                                       |                   |                 |                                |                                                                     | - b d                                                                        |                                                                                                                              |
|                                                                                |                                                                                           | 10 - D            |                   | ₩                                |                   |                                         |                                                                       | +                     |                       |                                       | ┥┥┥               | ┝╾┼╌┼╸          |                                |                                                                     | ╂╾╍┟╍╍┠╴                                                                     |                                                                                                                              |
|                                                                                | Silty clay, trace fine sam                                                                | nd,               |                   | ┢  -                             |                   |                                         |                                                                       | ╉╌╂╍╌                 |                       | ┼┼┼┼                                  | ┤┼┼╴              | ┝┼┾             | ╈┽╂┼╸                          |                                                                     | ┽╍╍┼╍╌┼                                                                      | ╾┼╍┼╶┼╴                                                                                                                      |
| 2                                                                              | greyish brown to grey<br>stiff to very stiff.                                             |                   |                   | ╉╼┝╴╢                            |                   |                                         |                                                                       | ╉╌╂╼╸                 |                       |                                       | ╁┼┼╴              | +++             | ╋╍┧╍┟╶┠╶╸                      |                                                                     |                                                                              | ╺╼╍┼╼╉╼┊╉╼                                                                                                                   |
| 20.0                                                                           | (CH)                                                                                      |                   |                   | ¢                                |                   |                                         | ┟╴┨╾┨╾                                                                |                       |                       | ┼┼┼┼                                  | ╅╍┼╍┼╍            | <b>b</b>        | ┼┼┼┼                           |                                                                     |                                                                              |                                                                                                                              |
|                                                                                |                                                                                           |                   | 7                 | ╋╌╁╌╁                            |                   |                                         |                                                                       |                       |                       |                                       | ┨─┼─┼─            |                 |                                |                                                                     |                                                                              |                                                                                                                              |
|                                                                                |                                                                                           | 1745              |                   |                                  |                   |                                         |                                                                       |                       |                       |                                       |                   |                 |                                |                                                                     |                                                                              |                                                                                                                              |
|                                                                                |                                                                                           |                   |                   |                                  |                   |                                         |                                                                       |                       |                       |                                       |                   |                 |                                |                                                                     |                                                                              |                                                                                                                              |
|                                                                                | <u> </u>                                                                                  |                   |                   |                                  |                   |                                         |                                                                       |                       |                       |                                       |                   | Þ               |                                |                                                                     |                                                                              |                                                                                                                              |
|                                                                                | END OF BORING                                                                             |                   |                   |                                  |                   |                                         |                                                                       |                       |                       |                                       | ┨╢┨┈              |                 |                                |                                                                     | Į                                                                            |                                                                                                                              |
|                                                                                |                                                                                           |                   |                   |                                  |                   |                                         |                                                                       |                       |                       |                                       |                   |                 |                                |                                                                     | <u></u>                                                                      |                                                                                                                              |
|                                                                                |                                                                                           |                   |                   | ┟┈╽╌┥                            |                   |                                         |                                                                       |                       |                       |                                       | ┨╍┨╼┨╌            |                 |                                |                                                                     |                                                                              |                                                                                                                              |
|                                                                                |                                                                                           |                   |                   | $\left  \right $                 |                   |                                         |                                                                       |                       |                       |                                       | ╉┥╋╍              | ┝╌┼╾┼╸          | ┼┼┤┝                           |                                                                     |                                                                              |                                                                                                                              |
|                                                                                |                                                                                           |                   |                   | ┼┼┥                              |                   |                                         | <u></u><br><u></u><br> <br> <br> <br> <br> <br> <br> <br> <br> <br> - |                       | ┝╌┠╴                  | ╶╁┈╁╌┟╌┟╴                             | ┨┨╋╸              | ┝╍┽╌┼╸          | ╉╌╂╌╂╌┨                        |                                                                     | ┨╌╍┠╾╍┼╴                                                                     |                                                                                                                              |
|                                                                                |                                                                                           |                   |                   | +                                |                   |                                         |                                                                       |                       |                       |                                       |                   |                 | ┨╌┫╍┨╌┨╶┤                      |                                                                     |                                                                              |                                                                                                                              |
|                                                                                | ـــــــــــــــــــــــــــــــــــــ                                                     |                   |                   |                                  |                   |                                         |                                                                       |                       |                       |                                       |                   |                 |                                |                                                                     |                                                                              |                                                                                                                              |
|                                                                                | an fan de skille de State Balance and an state and an |                   |                   | · · ·                            |                   |                                         |                                                                       |                       |                       |                                       |                   | ·····           | r                              |                                                                     |                                                                              | <b>-</b> T                                                                                                                   |
|                                                                                |                                                                                           |                   |                   |                                  |                   |                                         |                                                                       | ON .                  | - : `                 |                                       |                   |                 |                                | and the second second second                                        |                                                                              | <pre>/</pre>                                                                                                                 |
|                                                                                | 25.0<br>                                                                                  | 25.0END OF BORING | 25.0END OF BORING | 25.0END OF BORING                | 25.0END OF BORING | 25.0END OF BORING                       | 25.0END OF BORING                                                     | 25.0<br>END OF BORING | 25.0<br>END OF BORING | DOM OF THAILAND                       | 25.0END OF BORING | DOM OF THAILAND | DOM OF THAILAND                | 25.0<br>END OF BORING<br>DOM OF THAILAND<br>FEASIBILITY STUDY<br>ON | 25.0<br>END OF BORING<br>DOM OF THAILAND<br>FEASIBILITY STUDY<br>ON<br>JAPAN | 25.0<br>END OF BORING<br>DOM OF THAILAND<br>FEASIBILITY STUDY<br>ON<br>DOM OF THAILAND<br>DOM OF THAILAND<br>DOM OF THAILAND |