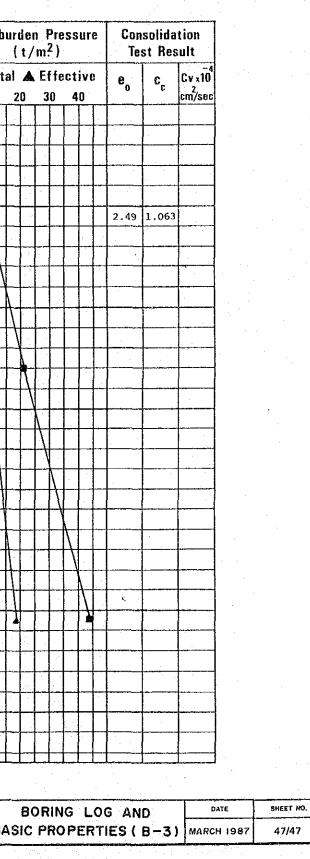

## 010 DOODEDTIES -

| BORING<br>BORING<br>B-<br>D Elev.<br>V From<br>f MSL.<br>m.<br>0.0<br>¥<br>5.0 |                                                                                           | STARTEI<br>COMPLE | TED<br>Sta        | ndard<br>(Blow                   | Pen               | 25<br>26<br>etratio                     | Aug.<br>Aug.                                                          | 198<br>198            | 6                     |                                       |                   | GR.W            | m. ABOV<br>/ATER LE<br>m. BELO | VEL                                                                 |                                                                              |                                                                                                                              |
|--------------------------------------------------------------------------------|-------------------------------------------------------------------------------------------|-------------------|-------------------|----------------------------------|-------------------|-----------------------------------------|-----------------------------------------------------------------------|-----------------------|-----------------------|---------------------------------------|-------------------|-----------------|--------------------------------|---------------------------------------------------------------------|------------------------------------------------------------------------------|------------------------------------------------------------------------------------------------------------------------------|
| B-<br>From<br>f MSL.<br>m.<br>0.0<br>₽                                         | 3<br>Soil Description                                                                     | Legend            | Sta               |                                  | Pen               | <u> </u>                                | ۸                                                                     |                       |                       |                                       |                   |                 |                                |                                                                     |                                                                              |                                                                                                                              |
| B-<br>From<br>f MSL.<br>m.<br>0.0<br>₽                                         | 3<br>Soil Description                                                                     | Legend            |                   |                                  |                   | etratio                                 | un Undr.                                                              | <b>A</b> 1            |                       |                                       |                   | 0.30            | m. BELO                        | W MSL.                                                              |                                                                              |                                                                                                                              |
| v From<br>f MSL.<br>m.<br>                                                     |                                                                                           | Legend            |                   |                                  |                   | etratio                                 | Undr.                                                                 | <b>0</b> 1            | <br>                  | · · · · · · · · · · · · · · · · · · · |                   |                 |                                |                                                                     |                                                                              |                                                                                                                              |
| v From<br>f MSL.<br>m.<br>                                                     |                                                                                           |                   |                   |                                  |                   | etratio                                 | un Undr.                                                              | <b>A</b> 1            |                       | ~                                     | T                 | ····            |                                | ан <sup>1</sup>                                                     |                                                                              |                                                                                                                              |
| f MSL.<br>m.<br>0.0<br><br>                                                    |                                                                                           |                   |                   |                                  |                   |                                         |                                                                       | Snear                 | Strer                 | $mgth(t/m^2)$                         |                   |                 |                                | Densi                                                               | ty (t/m <sup>3</sup>                                                         | ) Overl                                                                                                                      |
| m.<br>                                                                         |                                                                                           |                   |                   | 10101                            |                   | l cm l                                  | Uncon                                                                 | fined >               | Var                   | ne Shear +                            | Moist             | ure C           | ontent (%)                     |                                                                     | lk Density                                                                   |                                                                                                                              |
| <br>                                                                           | Top soil.                                                                                 |                   |                   | . <u> </u>                       |                   | - 1 - 1 - 1 - 1 - 1 - 1 - 1 - 1 - 1 - 1 | U.U. T                                                                | est *                 | 1                     | .U. Test 🛆                            |                   |                 |                                |                                                                     | y Density                                                                    |                                                                                                                              |
|                                                                                | Top soil.                                                                                 |                   |                   | 20 40                            | ) 61              | 0 80                                    |                                                                       | 10                    | 15                    | 20 25                                 |                   |                 | 60 80                          | 0.5                                                                 |                                                                              |                                                                                                                              |
|                                                                                |                                                                                           |                   | `                 | ┝╌╎╴┤                            |                   |                                         |                                                                       | <u> </u> .            |                       |                                       | ╉╴┨╌╂╌            |                 | ╉╍┨╂╍╊╍                        |                                                                     | ╂╍╍╉╍╍╌╂╴                                                                    |                                                                                                                              |
| 7 (                                                                            |                                                                                           |                   | ┣-┥               | +                                |                   |                                         | ×                                                                     |                       |                       | ╶┼╌┼╌┼╾┼╴                             | ╉╍┧╍╂╼            |                 |                                |                                                                     |                                                                              |                                                                                                                              |
| 7 (                                                                            |                                                                                           |                   |                   |                                  |                   |                                         |                                                                       | ┥╌┨──                 |                       | ┼┼┼┽╴                                 | ┨┫┫               |                 | 4                              |                                                                     | 1 ¥                                                                          |                                                                                                                              |
| 7 (                                                                            |                                                                                           |                   |                   | ╋╌┼╸┼                            | +                 |                                         | ┝╴╞┨┠╌┤╌                                                              |                       |                       | ┥╸╆┈╉╸╉╸                              | ┨╌╎╼╉╌╴           |                 | ++                             |                                                                     | <b>  </b>                                                                    | -111/-1-                                                                                                                     |
|                                                                                |                                                                                           |                   |                   |                                  | ╾┼╶┨              |                                         | ┝╶┧ <u></u> ╞╎──╎─                                                    | ┼╌┼┈╴                 |                       |                                       | ╅┼┼┼╴             |                 |                                |                                                                     |                                                                              |                                                                                                                              |
|                                                                                |                                                                                           |                   |                   |                                  | ╌┼╍┥              |                                         |                                                                       | +                     |                       |                                       |                   |                 |                                |                                                                     |                                                                              |                                                                                                                              |
|                                                                                | Clay, trace to some peat, grey, soft.                                                     |                   |                   |                                  |                   |                                         |                                                                       |                       |                       |                                       |                   |                 |                                |                                                                     | 9 9                                                                          |                                                                                                                              |
|                                                                                | (CH)                                                                                      |                   | 11                |                                  |                   |                                         |                                                                       |                       |                       |                                       |                   |                 |                                |                                                                     |                                                                              |                                                                                                                              |
|                                                                                |                                                                                           |                   |                   |                                  |                   |                                         |                                                                       |                       |                       |                                       |                   |                 | 9                              |                                                                     |                                                                              |                                                                                                                              |
| 10.0                                                                           |                                                                                           |                   |                   |                                  | •                 |                                         |                                                                       |                       |                       |                                       |                   |                 |                                | :                                                                   |                                                                              |                                                                                                                              |
|                                                                                |                                                                                           |                   |                   |                                  |                   |                                         |                                                                       |                       |                       |                                       |                   |                 | 1711                           |                                                                     |                                                                              |                                                                                                                              |
|                                                                                |                                                                                           |                   |                   |                                  | _                 |                                         |                                                                       |                       |                       |                                       | ┟╻╽╴╽             |                 |                                |                                                                     |                                                                              |                                                                                                                              |
|                                                                                | Clay, trace to some peat, grey. medium.                                                   |                   |                   |                                  |                   |                                         |                                                                       |                       |                       | ╶┽┈╎╴╎╴┥╸                             | ╏╌╽╌╽             |                 |                                |                                                                     |                                                                              |                                                                                                                              |
|                                                                                | (СН)                                                                                      |                   |                   |                                  |                   | _                                       |                                                                       | $\mathbb{N}$          |                       |                                       | ┥┥┥               | 41              | ┥┥┥                            |                                                                     |                                                                              |                                                                                                                              |
| 15.0                                                                           |                                                                                           |                   |                   | <mark>┟╴<mark>┠</mark>╺╷┠</mark> |                   |                                         |                                                                       |                       |                       | ╺╁╸┼┈┟┈┟╴                             | ┼┼┼               |                 | ┽╍╁┊┠╶┠╸                       |                                                                     | <u>╎</u><br>╎                                                                | <u> _                                   </u>                                                                                 |
| -                                                                              |                                                                                           |                   |                   |                                  |                   |                                         |                                                                       | +                     |                       |                                       |                   |                 |                                |                                                                     | - b d                                                                        |                                                                                                                              |
|                                                                                |                                                                                           | 10 - D            |                   | ₩                                |                   |                                         |                                                                       | +                     |                       |                                       | ┥┥┥               | ┝╾┼╌┼╸          |                                |                                                                     | ╂╾╍┟╍╍┠╴                                                                     |                                                                                                                              |
|                                                                                | Silty clay, trace fine sam                                                                | nd,               |                   | ┢  -                             |                   |                                         |                                                                       | ╉╌╂╍╌                 |                       | ┼┼┼┼                                  | ┤┼┼╴              | ┝┼┾             | ╈┽╂┼╸                          |                                                                     | ┽╍╍┼╍╌┼                                                                      | ╾┼╍┼╶┼╴                                                                                                                      |
| 2                                                                              | greyish brown to grey<br>stiff to very stiff.                                             |                   |                   | ╉╼┝╴╢                            |                   |                                         |                                                                       | ╉╌╂╼╸                 |                       |                                       | ╁┼┼╴              | +++             | ╋╍┧╍┟╶┠╶╸                      |                                                                     |                                                                              | ╺╼╍┼╼╉╼┊╉╼                                                                                                                   |
| 20.0                                                                           | (CH)                                                                                      |                   |                   | ¢                                |                   |                                         | ┟╴┨╾┨╾                                                                |                       |                       | ┼┼┼┼                                  | ╅╍┼╍┼╍            | <b>b</b>        | ┼┼┼┼                           |                                                                     |                                                                              |                                                                                                                              |
|                                                                                |                                                                                           |                   | 7                 | ╋╌╁╌╁                            |                   |                                         |                                                                       |                       |                       |                                       | ┨─┼─┼─            |                 |                                |                                                                     |                                                                              |                                                                                                                              |
|                                                                                |                                                                                           | 1745              |                   |                                  |                   |                                         |                                                                       |                       |                       |                                       |                   |                 |                                |                                                                     |                                                                              |                                                                                                                              |
|                                                                                |                                                                                           |                   |                   |                                  |                   |                                         |                                                                       |                       |                       |                                       |                   |                 |                                |                                                                     |                                                                              |                                                                                                                              |
|                                                                                | <u> </u>                                                                                  |                   |                   |                                  |                   |                                         |                                                                       |                       |                       |                                       |                   | Þ               |                                |                                                                     |                                                                              |                                                                                                                              |
|                                                                                | END OF BORING                                                                             |                   |                   |                                  |                   |                                         |                                                                       |                       |                       |                                       | ┨╢┨┈              |                 |                                |                                                                     | Į                                                                            |                                                                                                                              |
|                                                                                |                                                                                           |                   |                   |                                  |                   |                                         |                                                                       |                       |                       |                                       |                   |                 |                                |                                                                     | <u></u>                                                                      |                                                                                                                              |
|                                                                                |                                                                                           |                   |                   | ┟┈╽╌┥                            |                   |                                         |                                                                       |                       |                       |                                       | ┨╍┨╼┨╌            |                 |                                |                                                                     |                                                                              |                                                                                                                              |
|                                                                                |                                                                                           |                   |                   | $\left  \right $                 |                   |                                         |                                                                       |                       |                       |                                       | ╉┥╋╍              | ┝╌┼╾┼╸          | ┼┼┤┝                           |                                                                     |                                                                              |                                                                                                                              |
|                                                                                |                                                                                           |                   |                   | ┼┼┥                              |                   |                                         | <u></u><br><u></u><br> <br> <br> <br> <br> <br> <br> <br> <br> <br> - |                       | ┝╌┠╴                  | ╶╁┈╁╌┟╌┟╴                             | ┨┨╋╸              | ┝╍┽╌┼╸          | ╉╌╂╌╂╌┨                        |                                                                     | ┨╌╍┠╾╍┼╴                                                                     |                                                                                                                              |
|                                                                                |                                                                                           |                   |                   | +                                |                   |                                         |                                                                       |                       |                       |                                       |                   |                 | ┨╌┫╍┨╌┨╶┤                      |                                                                     |                                                                              |                                                                                                                              |
|                                                                                | ـــــــــــــــــــــــــــــــــــــ                                                     |                   |                   |                                  |                   |                                         |                                                                       |                       |                       |                                       |                   |                 |                                |                                                                     |                                                                              |                                                                                                                              |
|                                                                                | an fan de skille de State Balance and an state and an |                   |                   | · · ·                            |                   |                                         |                                                                       |                       |                       |                                       |                   | ·····           | r                              |                                                                     |                                                                              | <b>-</b> T                                                                                                                   |
|                                                                                |                                                                                           |                   |                   |                                  |                   |                                         |                                                                       | ON .                  | - : `                 |                                       |                   |                 |                                | and the second second second                                        |                                                                              | <pre>/</pre>                                                                                                                 |
|                                                                                | 25.0<br>                                                                                  | 25.0END OF BORING | 25.0END OF BORING | 25.0END OF BORING                | 25.0END OF BORING | 25.0END OF BORING                       | 25.0END OF BORING                                                     | 25.0<br>END OF BORING | 25.0<br>END OF BORING | DOM OF THAILAND                       | 25.0END OF BORING | DOM OF THAILAND | DOM OF THAILAND                | 25.0<br>END OF BORING<br>DOM OF THAILAND<br>FEASIBILITY STUDY<br>ON | 25.0<br>END OF BORING<br>DOM OF THAILAND<br>FEASIBILITY STUDY<br>ON<br>JAPAN | 25.0<br>END OF BORING<br>DOM OF THAILAND<br>FEASIBILITY STUDY<br>ON<br>DOM OF THAILAND<br>DOM OF THAILAND<br>DOM OF THAILAND |