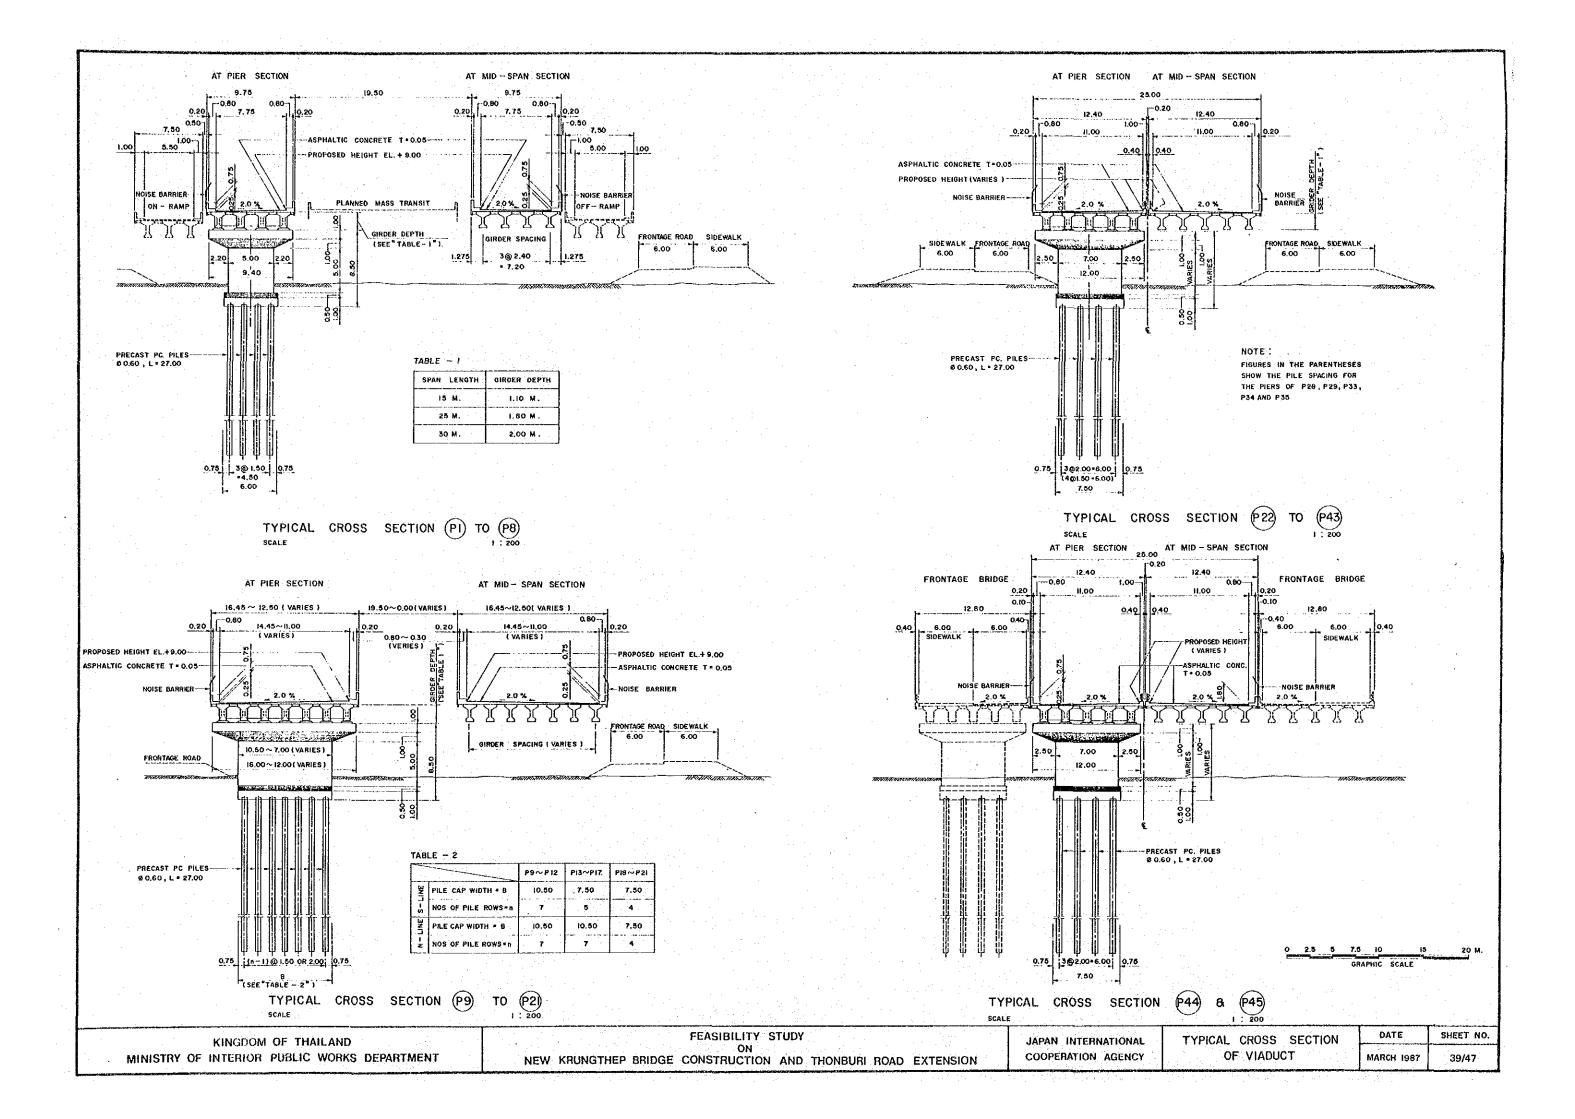

|                                                                                                                              |                                       | LOCAT        |                                                                                                                 | BORIN       | IG        |    | 1             | DA  | Y             | M    | DNTH                  | 1     | /EAN |     |      |                                         |                |                  | _    |                  | and the second second |               | LEV      | *****                 |                   | :      | . : |                   |   |
|---------------------------------------------------------------------------------------------------------------------------