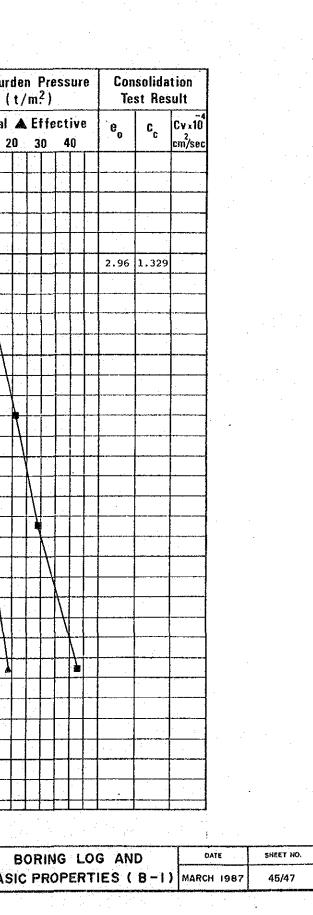

|                                                                                                                              |                                       | LOCAT        |                                                                                                                 | BORIN       | IG        |    | 1             | DA  | Y             | M    | DNTH                  | 1     | /EAN |     |      |                                         |                |                  | _    |                  | and the second second |               | LEV      | *****                 |                   | :      | . : |                   |   |
|------------------------------------------------------------------------------------------------------------------------------|---------------------------------------|--------------|-----------------------------------------------------------------------------------------------------------------|-------------|-----------|----|---------------|-----|---------------|------|-----------------------|-------|------|-----|------|-----------------------------------------|----------------|------------------|------|------------------|-----------------------|---------------|----------|-----------------------|-------------------|--------|-----|-------------------|---|
|                                                                                                                              | Thonbu                                | ri Road      | 1 Extension                                                                                                     | STAR        | TED       |    |               | 1   | 5             | A    | ug.                   |       | 1986 | 5   |      |                                         | l              |                  | 1.2  | 28 1             | m .                   | ABO           | VE I     | MSL.                  |                   |        | ۰.  |                   |   |
|                                                                                                                              |                                       | BORING<br>B- | the second se | COMP        | LETI      | ED |               | 1   | 8             | A    | ug.                   |       | 1986 | 5   | · .  |                                         |                |                  |      | ·                |                       |               | LEV      | VEL<br>MSL.           |                   |        |     | · :               |   |
| ан<br>Аларанан Аларанан<br>Аларанан Аларанан Аларанан<br>Аларанан Аларанан Аларанан Аларанан Аларанан Аларанан Аларанан Алар | Depth<br>Below<br>Gr.Surf             | From<br>MSL. | Soil Description                                                                                                | Leg         | 1.1       |    | dard<br>Blows | 1.1 |               | on   | Undr.<br>Unco<br>U.U. | nfini | ed x | Van | e Sh | 1 A A A A A A A A A A A A A A A A A A A | +              | Moi              | stur | re C             | onti                  | ent (f        | %)       | Densi<br>© Bi<br>() D | ulk D             | ensity |     | Ove               |   |
| . · · ·                                                                                                                      | m.<br>0.00                            | m.           |                                                                                                                 |             |           | 20 | 40            | 60  | 80            |      |                       |       | 10   |     | 20   |                                         | 25             | 2                | 0 4  | 10               | 60                    | 80            |          |                       |                   | .5 2.0 |     |                   | 0 |
|                                                                                                                              |                                       | 0.0 포        | Clay Fill.                                                                                                      |             |           |    |               |     |               |      | •                     |       |      |     |      |                                         |                |                  |      |                  |                       |               |          |                       | <u> </u>          |        |     |                   |   |
|                                                                                                                              |                                       |              |                                                                                                                 |             | -         |    |               |     |               |      |                       | ·     |      |     |      |                                         |                |                  |      |                  |                       | $\rightarrow$ | 9        |                       |                   |        |     |                   |   |
|                                                                                                                              | 5.00                                  | 5.0_         | Clay, organic root at top                                                                                       |             |           |    |               |     |               |      |                       |       |      |     |      |                                         |                |                  |      |                  |                       |               | ¢        |                       |                   |        |     |                   | ╞ |
| -                                                                                                                            |                                       |              | brown, trace to some peat<br>fine sand, grey, soft.<br>(CH)                                                     |             |           |    |               |     |               |      |                       |       |      |     |      |                                         |                |                  |      |                  |                       |               | <b>,</b> |                       |                   |        |     | $\left  \right $  | Į |
|                                                                                                                              |                                       |              |                                                                                                                 |             |           |    |               |     |               |      |                       |       |      |     |      |                                         |                |                  |      |                  |                       | -             |          |                       |                   |        |     |                   |   |
|                                                                                                                              | 10.00                                 | 10.Q         |                                                                                                                 |             |           |    |               |     |               |      |                       |       |      |     |      |                                         |                |                  |      |                  |                       |               |          |                       | <u> </u>          |        |     | ╺╼╫╼<br>──┼┤      |   |
| •                                                                                                                            | · · · · · · · · · · · · · · · · · · · |              |                                                                                                                 |             |           |    |               |     |               |      |                       |       |      |     |      |                                         | ╄╼╾┨╍<br>╈╼╍┨╍ |                  |      |                  | ·+-+                  |               |          |                       | 5                 |        |     |                   | ╞ |
|                                                                                                                              | 15.00                                 |              | Clay, some peat, trace to<br>some very fine sand, shel                                                          | 1           |           |    |               |     |               |      |                       |       |      |     |      |                                         | ┿╾╌┥╍          |                  |      |                  |                       |               |          |                       |                   |        |     | - <u> </u><br>- - |   |
|                                                                                                                              |                                       | 15.C_        | grey, medium.<br>(CH)                                                                                           |             |           |    |               |     | ╏╌┠┉          | ┢╍┠╸ |                       |       |      |     |      |                                         | <u> </u>       |                  |      |                  |                       |               |          |                       | $\langle \rangle$ |        |     |                   | ╞ |
|                                                                                                                              | · · · · · · · · · · · · · · · · · · · |              |                                                                                                                 |             |           |    |               |     |               |      |                       | +     |      |     |      |                                         |                |                  | 1    |                  |                       |               |          |                       | $\geq$            |        |     |                   |   |
|                                                                                                                              | 20.00                                 | 20.0_        | Silty clay, trace to some<br>sand, li-greyish brown, v<br>stiff.                                                | fine<br>ery |           |    |               |     |               |      |                       |       |      |     |      |                                         |                |                  | 1    |                  |                       |               |          |                       |                   |        |     |                   |   |
|                                                                                                                              |                                       | 1            | (СН)                                                                                                            |             |           |    |               |     |               |      |                       |       |      |     |      |                                         |                |                  |      | $\left  \right $ |                       |               |          |                       |                   |        | · . |                   |   |
|                                                                                                                              | 25.00                                 |              | Silty fine sand, trace to medium sand grey, dense.                                                              |             |           |    |               | +   |               |      |                       |       |      |     |      |                                         |                | $\left  \right $ |      |                  |                       |               |          |                       |                   |        |     | +                 |   |
|                                                                                                                              |                                       |              | (SM)                                                                                                            |             | <u></u> - |    | 6             |     |               |      |                       |       |      |     |      |                                         |                |                  |      |                  |                       |               |          |                       |                   |        |     |                   |   |
|                                                                                                                              |                                       |              |                                                                                                                 |             |           |    |               |     |               |      |                       |       |      |     |      |                                         |                |                  |      |                  |                       |               |          |                       |                   |        |     |                   |   |
|                                                                                                                              | 30.00                                 |              |                                                                                                                 |             |           |    |               |     | ╡╌╎╴<br>┥╍╷┼╸ |      |                       |       |      |     |      |                                         | ┟╼╌┨╼          |                  |      |                  |                       |               |          |                       |                   |        |     |                   | ŀ |
|                                                                                                                              |                                       |              |                                                                                                                 |             | :         | ╉╉ |               | ++- | ┨┈┨┈          |      |                       |       |      |     |      | _                                       | ┥┥             |                  | 7 7  |                  |                       |               |          |                       |                   |        | _   |                   | ŀ |