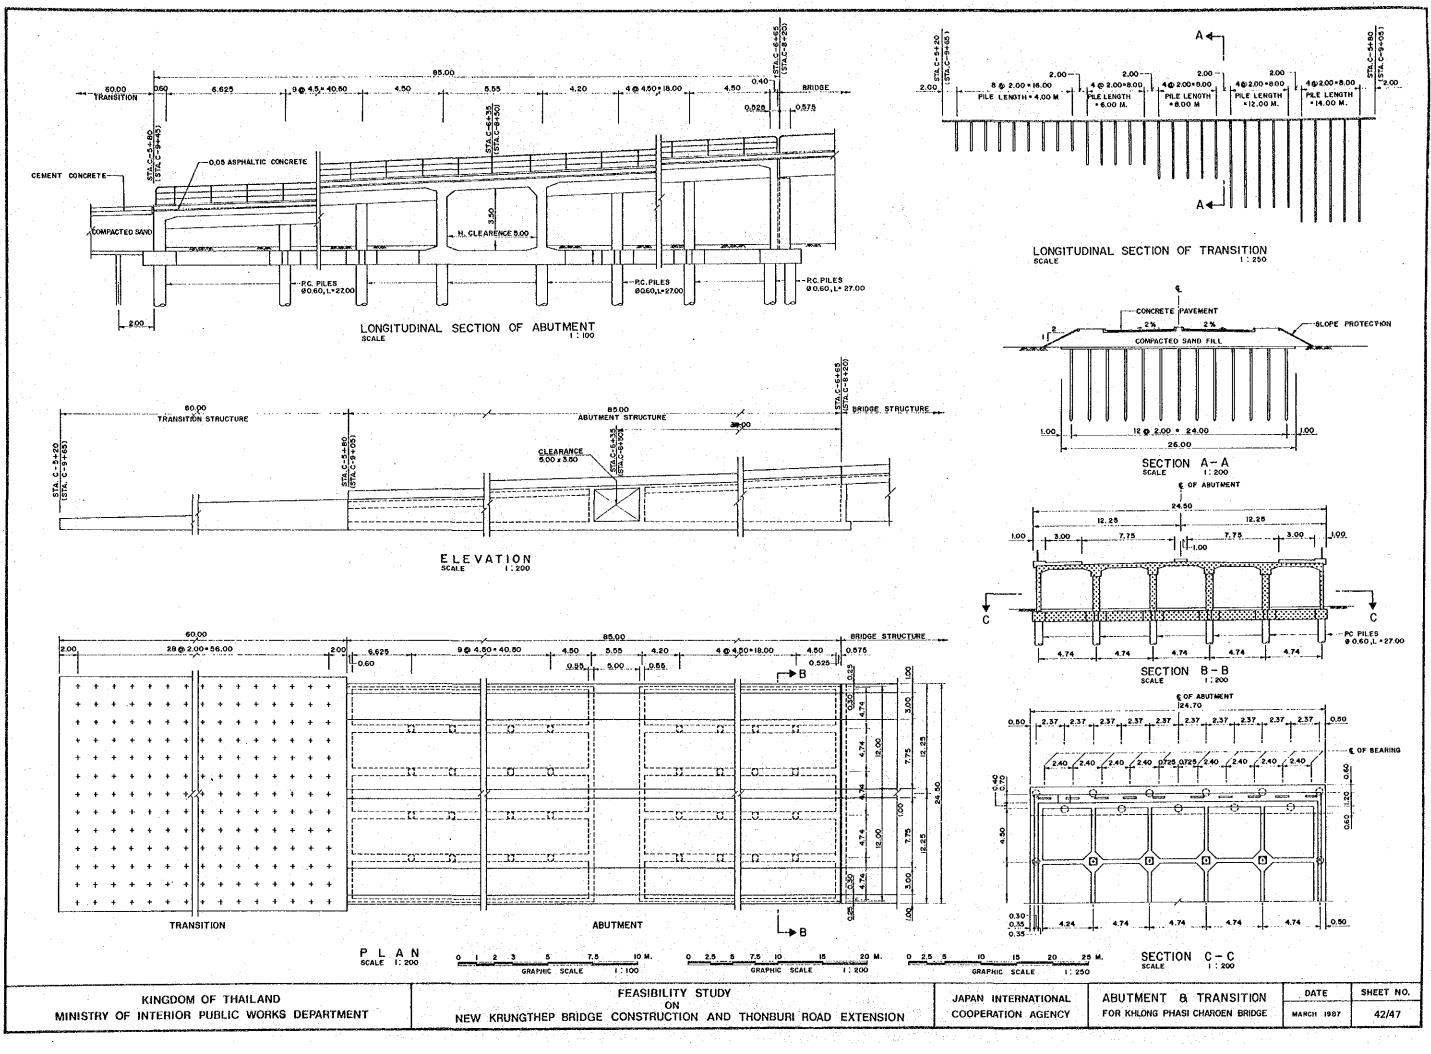

|                                                                                                                              |                                       | LOCAT        |                                                                                                                 | BORIN       | IG        |    | 1             | DA  | Y             | M    | DNTH                  | 1     | /EAN |     |      |                                         |                |                  | _    |                  | and the second second |               | LEV      | *****                 |                   | :      | . : |                   |   |
|------------------------------------------------------------------------------------------------------------------------------|--