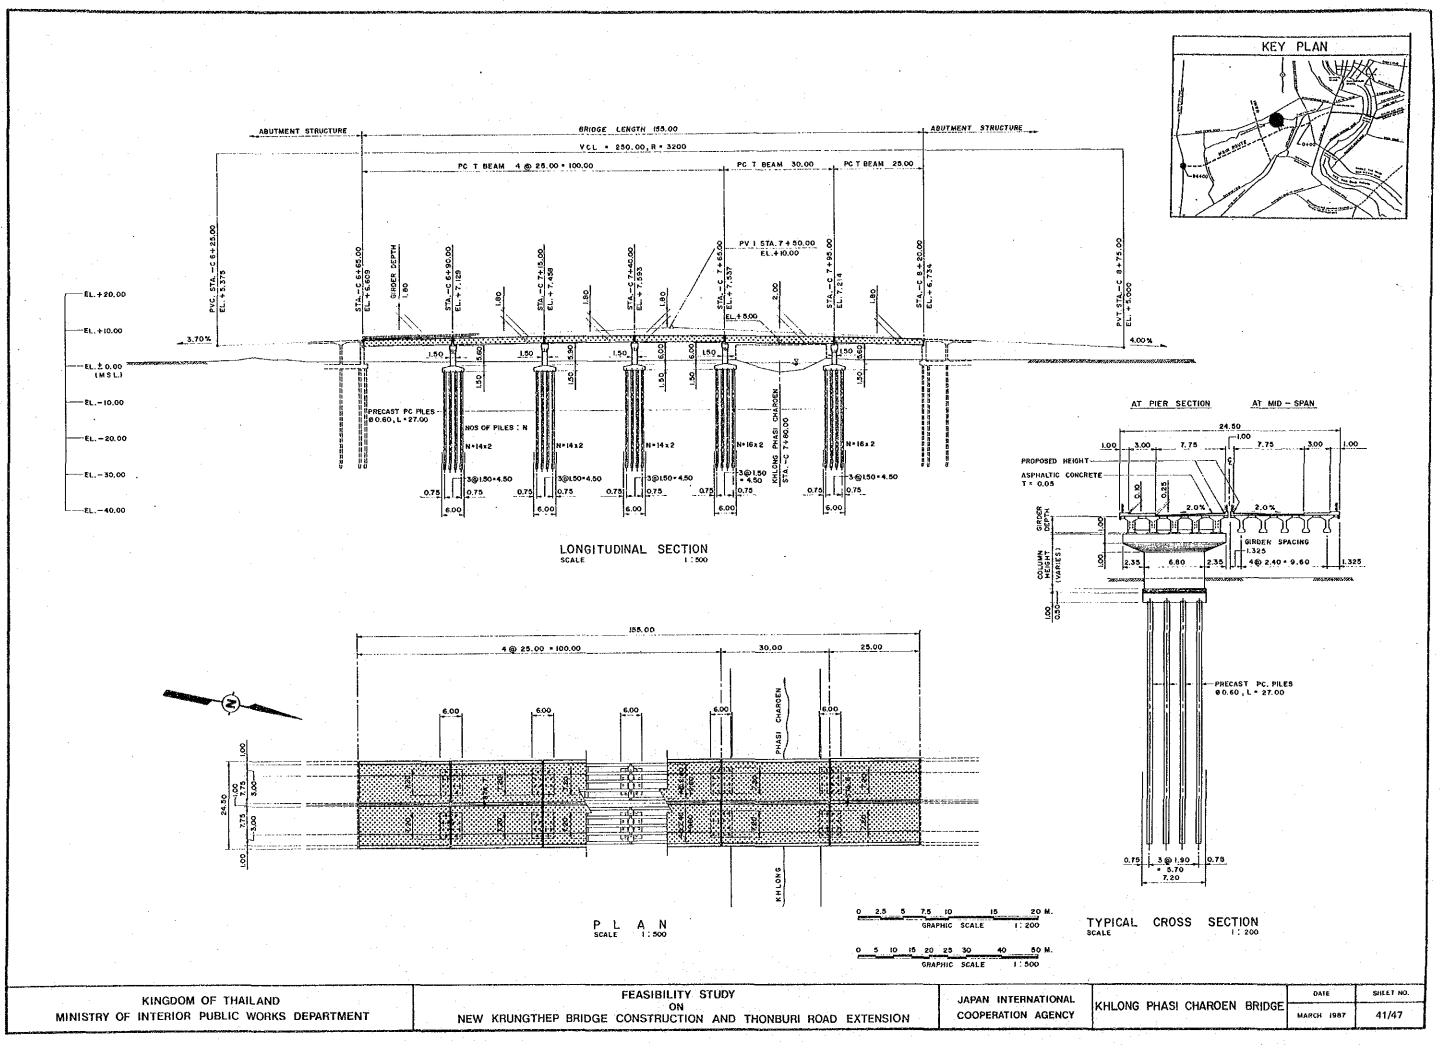

|                                                                                                                              |                                       | LOCAT        |                                                                                                                 | BORIN       | IG        |    | 1             | DA  | Y             | M    | DNTH                  | 1     | /EAN |     |      |                                         |                |                  | _    |                  | and the second second |               | LEV      | *****                 |                   | :      | . : |                   |   |
|------------------------------------------------------------------------------------------------------------------------------|