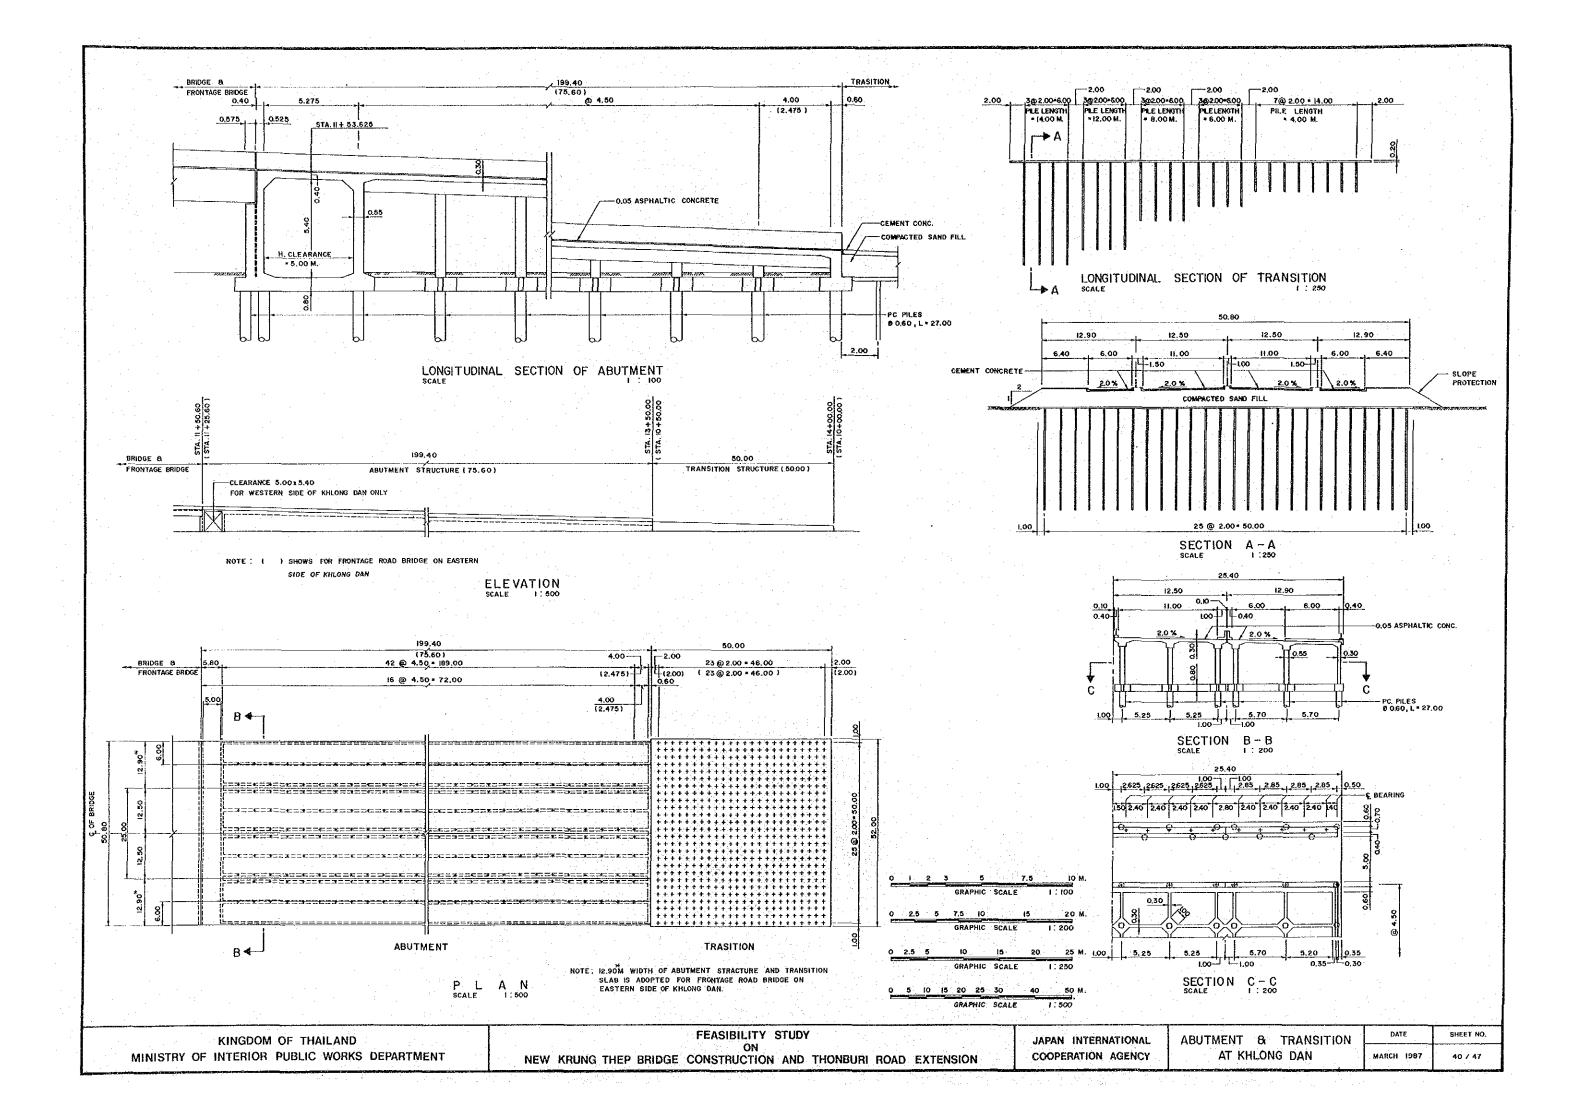

|                                                                                                                              |                                       | LOCAT        |                                                                                                                 | BORIN       | IG        |    | 1             | DA  | Y             | M    | DNTH                  | 1     | /EAN |     |      |                                         |                |                  | _    |                  | and the second second |               | LEV      | *****                 |                   | :      | . : |                   |   |
|-----------------------------------------------------------------------------------------------------------------------------