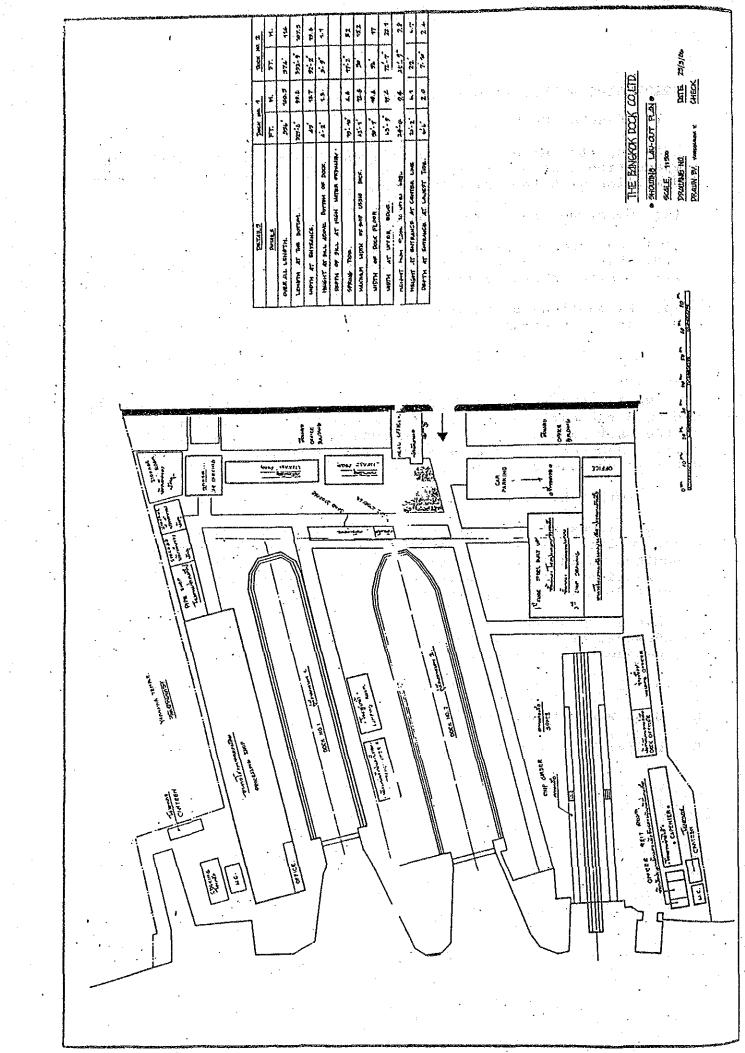

ngthep bridge but downstream of the Sathorn bridge and compensation costs for their removal were approximately estimated at Baht 85 million as shown below:

| Α. | Harin Ship Building Co., Ltd.<br>Removal of 2-slipways only,<br>headquaters will remain as it is. | Baht | 40 million |
|----|---------------------------------------------------------------------------------------------------|------|------------|
| в. | B.L.L. Shipyard Co., Ltd.                                                                         | Baht | 30 million |
| Ċ. | Show Wanakit Co., Ltd.                                                                            | Baht | 10 million |
| D. | Others,                                                                                           | Baht | 5 million  |

A-6.4



A-6.5

9

Appendix 8.3.1

# Movable Bridge Mechanisms

٠

#### Movable Bridge Mechanisms

There are three principal types of movable bridge, bascule, swing, and lift type. The following describes characteristic features of each type.

- 1) Bascule Type
  - Two types of bascule girders are usually used, such as single-leaf and double-leaf (same as Krungthep bridge) girders. In case of double-leaf girders, the longest spans constructed to date is 96.8 meters over the Bay of Cadiz, Spain. Large double-leaf girders have large deflection at the center key.
  - The size of substructure is normally large in order to provide chambers accommodating counter weights. Elimination of the chamber is possible, such as in the case of Bang Pakong bridge, but results in aesthetically poor appearance. Such