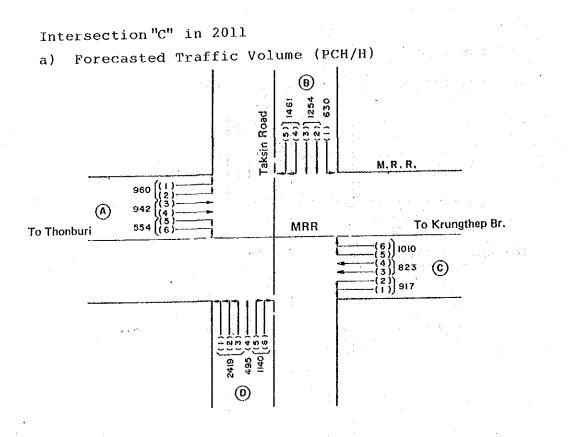

|
|       | · (3)           | 2200               | 475                                | 0.22                     | *                               |
|       | alin            | 2200               | 390                                | 0.20                     |                                 |
|       | 3 3             | 2000               | 390                                | 0.20                     |                                 |
|       | - L(6)          | 2000               | 390                                | 0.20                     |                                 |
| T     | otal            | ****               |                                    |                          | 0.96 < 1.0                      |

Capacity and saturation degree

A-9.8



b) Calculation of Traffic Saturation Degree

| Section                      | Capacity(A)<br>V/H | Future Traffic<br>Volume(B)<br>V/H | Saturation<br>Degree B/A | Maximum<br>Saturation<br>Degree                                                                                 |
|------------------------------|--------------------|------------------------------------|--------------------------|-----------------------------------------------------------------------------------------------------------------|
| r(1)                         | 2000               | 480                                | 0.24                     |                                                                                                                 |
| (2)                          | 2000               | 480