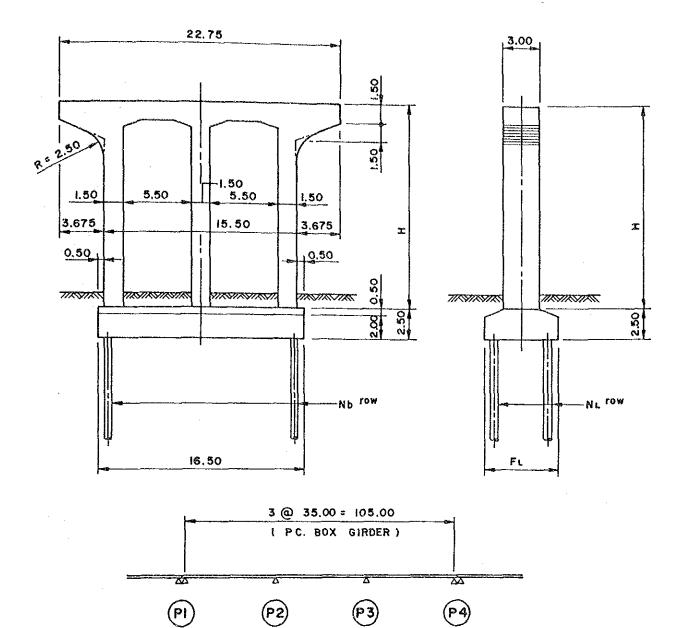

| 4 x 3                                 |         |          | 4 x 3    | <b>.</b> |
|              | N                    | 8           | 10                                    |         | <u> </u> | 12       |          |
|              |                      |             |                                       |         |          |          |          |
| P2 P3        | Fb x FL              | 6.00        | ) x 4.50                              |         | 6,00     | ) x 4.50 |          |
| P4)          | NB X NL              | 4           | x 3                                   |         | 4        | x 3      |          |
| <u>ש</u> ן ש | N                    |             | 10                                    |         | • .      | 12       |          |

# PIERS FOR RC. HOLLOW SLAB



NOTE : N = NOS OF PILE.

| Pier No.  | Pier Height (m)           | 10           | 15<br>1                               |       | 2      | 0        | 25         |
|-----------|---------------------------|--------------|---------------------------------------|-------|--------|----------|------------|
|           |                           |              | ee                                    | P     |        | ·        |            |
| (PI),(P4) | 16.50 x F⊥ <sup>(m)</sup> | 16.50 x 4.50 | 16.50x4.50                            | 16.50 | x 6.00 | 16.50    | x 6.00     |
|           | NE X NL(row)              | 10 x 3       | li x 3                                | 9 ;   | x 4    | 10       | x 4        |
|           | N                         | 30           | 33