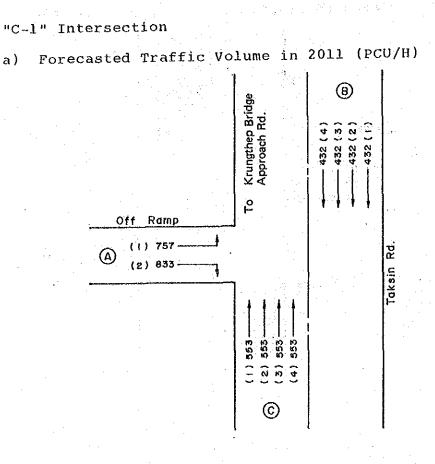

| 0.14                     |                                 |
|        | (3)     | 2200               | 307                                | 0,14                     |                                 |
|        | (4)     | 2200               | 307                                | 0.14                     |                                 |
|        | (5)     | 2200               | 307                                | 0.14                     |                                 |
|        | (6)     | 2000               | 374                                | 0.19                     |                                 |
| <br>TC | otal    | ~                  |                                    |                          | 0.83 < 0.90                     |

Capacity and saturation degree



a)

#### Calculation of Traffic Saturation Degree b)

| . 5 | Section                  | Capacity(A)<br>V/H                   | Future Traffic<br>Volume(B)<br>V/H | Saturation<br>Degree B/A             |                                    |
|-----|--------------------------|--------------------------------------|------------------------------------|--------------------------------------|------------------------------------|
| A   | (1)<br>(2)               | 2000<br>2000                         | 757<br>833                         | 0.38<br>0.42                         |                                    |
| B   | (1)<br>(2)<br>(3)<br>(4) | 2200<br>2200<br>2200<br>2200<br>2200 | 432<br>432<br>432<br>432<br>432    | 0.20<br>0.20<br>0.20<br>0.20<br>0.20 | Phase1 0.42<br>Phase2 0.25<br>0.6