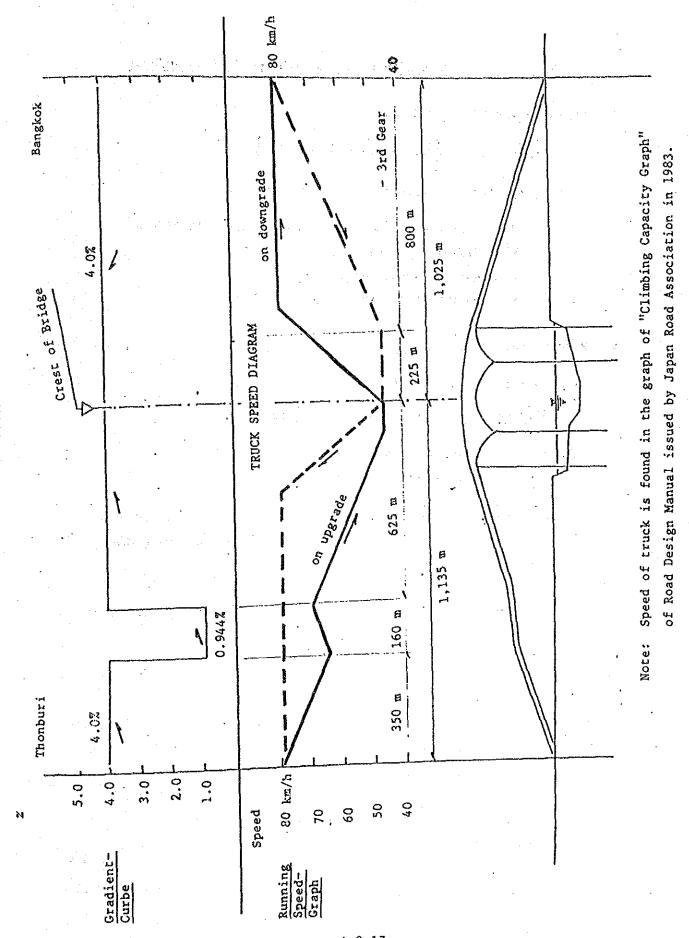

el 0.36                     |
|   | . (2)   | 2200               | 566                                | 0.26                     | Phase2 0.20                     |
|   | (3)     | 2200               | 566                                | 0.26                     | ~~~~~~~~~~~~                    |
|   | (4)     | 2200               | 566                                | 0.26                     | 0.62                            |
|   | (5)     | 2200               | 566                                | 0.26                     |                                 |
| 1 | 'otal   |                    |                                    |                          | 0.62 < 0.90                     |

and cotumpti ...... .

a)

,

.

Appendix 9.4.3 Running Speed of Truck on upgrade of 4.0%

•



Theoretical Possibility to Climb with Speed of 45 km/hour  
A. Engine power (T) by 3rd gear  

$$T = \frac{270}{V}$$
. H. E  $\left\{ 1.2 - 1.3 \left( \frac{V}{V} - 0.6 \right)^2 \right\}$   
 $= \frac{54.2 \text{ kg/ton}}{V}$  (power per loading ton)  
where, H : Engine horse power per loading ton: 13 PS/ton  
E : Efficiency of engine power, 0.7\*  
v : Running speed, 45 km/hour  
V : Maximum speed by 3rd gear, 45 km/hour  
B. Running resistance (R) on 4.0% grade  
R = 10 + 10 i + 0.0015 v<sup>2</sup>  
 $= \frac{53.2 \text{ kg/ton}}{V}$  (power per loading ton)  
where, i : Gradient %, 4.0  
v : Running speed, 45 km/hour  
Based on the above calculation, the engine power (T) by 3rd gear  
(54.2 kg/ton) exceeds the running resistance (R) on 4.0% grade  
(53.2 kg/ton): T > R.  
Note: 1.