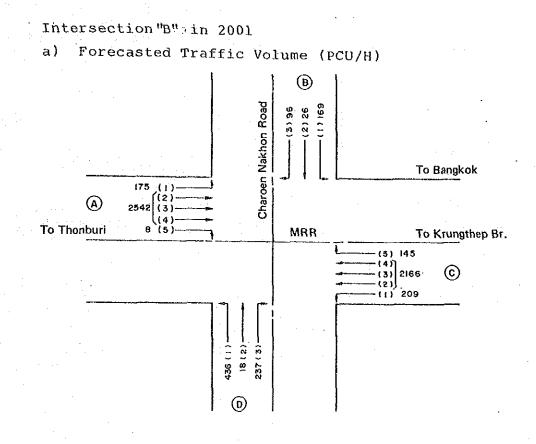

| Phase4 |                |
| ©((5)            | 2000               | 323                                | 0.16              |        |                |
| · ~ • <b>~</b> ~ |                    |                                    |                   |        | 1.31           |
| (1)              | 2000               | 121                                | 0.06              |        |                |
| (4) (2)          | 2200               | 333                                | 0.15              |        | an an an an an |
| = L(3)           | 2000               | 177                                | 0.09              |        | Ξγ.            |
| Total            |                    |                                    |                   | 1.31   | > 1.0          |

Å-9.5



b) Calculation of Traffic Saturation Degree

| Section                                                               | Capacity(A)<br>V/H                           | Future Traffic<br>Volume(B)<br>V/H     | Saturation<br>Degree B/A                     |                                                          |
|-----------------------------------------------------------------------|----------------------------------------------|----------------------------------------|----------------------------------------------|----------------------------------------------------------|
| $ \begin{array}{c}                                     $              | 2000<br>2200<br>2200<br>2200<br>2200<br>2000 | 175<br>847<br>847<br>847<br>847<br>8   | 0.09<br>0.39<br>0.39<br>0.39<br>0.39<br>0.01 |