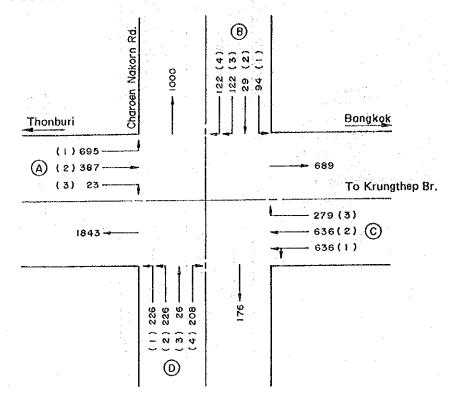

| (3)     | 2200               | 296                                | 0.13                     | Phase3 | 0.43  |
|       | (4)     | 2000               | 429                                | 0.21                     | Phase4 | 0.13  |
| <br>D | (1)     | 2035               | 227                                | 0.11                     |        | 0.86  |
| D     | (2)     | 2035               | 227                                | 0.11                     |        |       |
|       | (3)     | 2000               | 177                                | 0.09                     |        |       |
|       | tal     |                    |                                    |                          | 0.86 < | 0.90  |

#### "B" Intersection

a) Forecasted Traffic Volume in 2011 (PCU/H)



#### b) Calculation of Traffic Saturation Degree

|    | Section    | Capacity(A)<br>V/H | Future Traffic<br>Volume(B)<br>V/H | Saturation<br>Degree B/A | Maxim<br>Satur<br>Degre                      | ation        |
|----|------------|--------------------|------------------------------------|--------------------------|----------------------------------------------|--------------|
| A. | (1)<br>(2) | 2000<br>2200       | 695<br>387                         | Free<br>0.18             | ~ ~ ~ ~ ~ ~ ~ ~ ~ ~                          | · <b></b>    |
|    | (3)        | 2000               | 23                                 | 0.01                     | · · ·,                                       |              |
| 3  | (1)        | 2000               | 94                                 | 0.