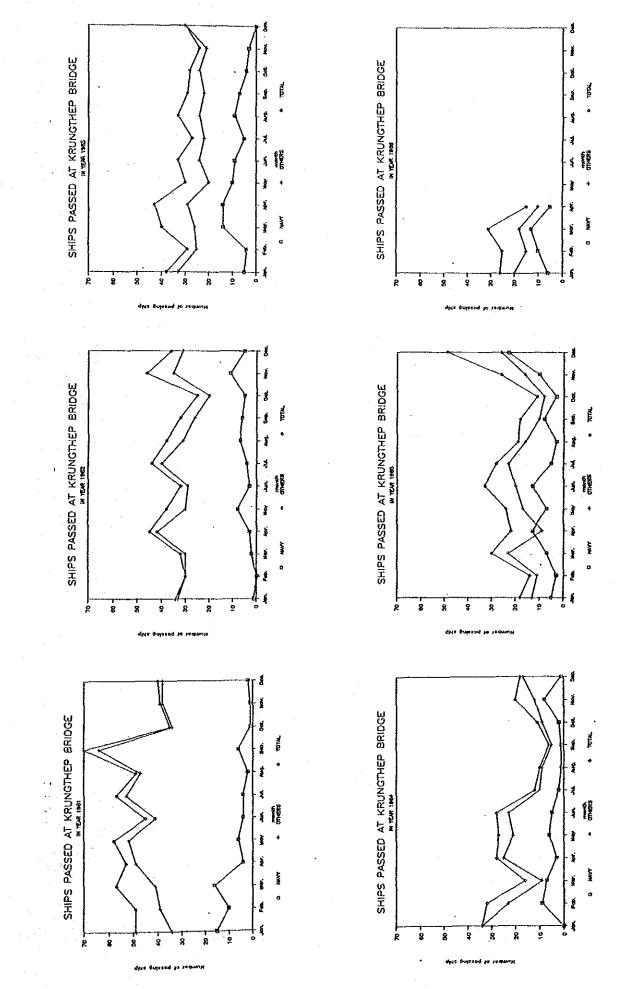

|
|               | 124.5 *<br>72.6 *<br>27.0 *<br>84.8 *<br>113.1<br>17.3<br>-<br>542.2<br>209.4 | Moment(t.f.m)       Force(t.f) $124.5$ $220.0$ $72.6$ - $27.0$ - $84.8$ $164.5$ $113.1$ - $17.3$ - $-$ - $542.2$ - $209.4$ - | Moment(t.f.m)Force(t.f)Top Fiber $124.5$ $220.0$ $46.4$ $72.6$ 63.9 $27.0$ 23.8 $84.8$ $164.5$ $27.4$ $113.1$ 98.0 $17.3$ 1.5113.4 $542.2$ 47.7 $209.4$ 18.4 $166.5$ 161.1128.0 |

Notes:

1) The minus sign(-) of stress shows that in compression.

 The figures with symbol \* are extracted from the previous study report (march 1982, by JICA).

## Appendix 6.2.1

## Ships Passed at Krungthep Bridge

.

.

A-6.1



A-6.2

Appendix 6.4.1

# Compensation Cost for River Facilities

# A-6.3

.

۴

### Compensation Costs for River Facilities

1) Bangkok Dock

As reported already in the Progress Report (I) May 1986, the compensation cost of the Bangkok Dock was estimated at about Baht 500 million with the following breakdown:

(a) Construction of New Dock

| i)<br>ii)<br>iii) | New dock construcion cost M Baht 360<br>Land acquisition cost in downstream<br>Infrastractures for Dock operation | Baht<br>Baht<br>Baht | 360<br>20<br>45 | million<br>million<br>million |
|-------------------|-------------------------------------------------------------------------------------------------------------------|----------------------|-----------------|-------------------------------|
| (b)               | Dismantling