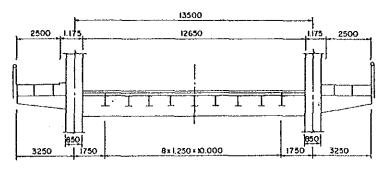

| 15     | 15                   | 60       | 348    | 1,400*    |                                       |
| ΣÞ                             | V5     | 584*                                                | 34     | 34                   | 248      | 900    | 1,400*    | · · · · · · · · · · · · · · · · · · · |

The minus sign (-) shows the stress in compression. Notes : 1) 2)

The figures with symbol \* are extracted from the previous study report (1982 March, by JICA)

## (ii) Stresses in Bascule Bridge

The longitudinal and cross sections of the existing steel bascule bridge are shown below, and the results of structural calculation are as shown in Tables A.5.3.3.4 to A.5.3.3.6 for the standard of BSI, JRA and AASHTO, respectively.



SIDE VIEW



CROSS SECTION

Bascule Bridge

#### Table A.5.3.3.4

.

SUMMARY OF STRESS IN BASCULE BRIDGE ( Span - 68.0m )

## BSI Standard : HB-45 units & HA

Footpath Loading = 4.715kPa(0.480t.f/m<sup>2</sup>)

kg.f/cm<sup>2</sup>

| -              |                  |                |                        |      | - · ·                       |                      |          |        |           |        |
|----------------|------------------|----------------|------------------------|------|-----------------------------|----------------------|----------|--------|-----------|--------|
|                |                  |                | Dead                   | Load | Stress                      | Live Loa             | d Stress | Total  | Allowable | Stress |
|                |