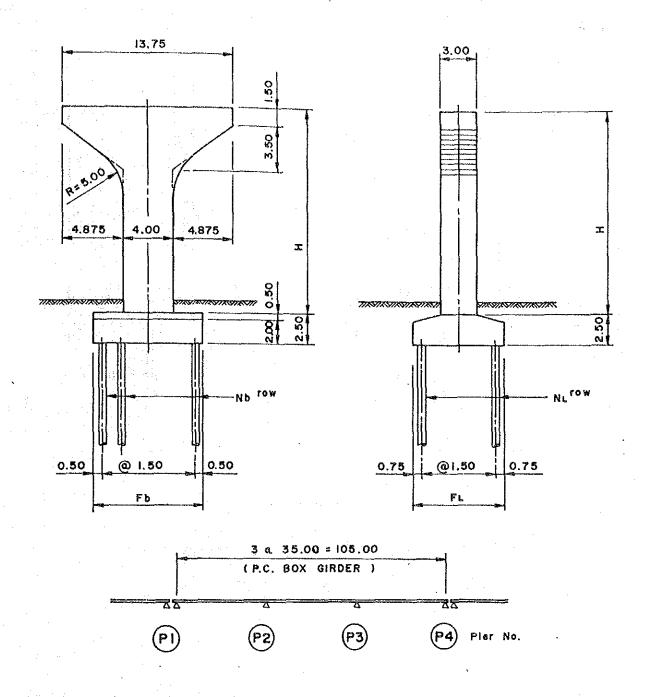

the Taksin road shown above are already accumulated volumes of inflow from the Off Ramp of C-1 or the Middle Ring Road.
  - \*2. More longer or full Green cycle time will be given to the left turning traffic at D-flow by channelization.
  - 3. A sketch of these flows is attached in the next page, however, other details are the subjects to the future Detailed Design.
  - Number of lanes for straging on the OFF Rump is 2 lanes for each direction with 70 m length from the edge of Taksin road.

5. A theorized cycle time of 40 sec discussed in this paper may be able to increase up to max. 90 sec, if required, provided that the present intersection plan is kept as proposed.



Turning Movement (2011) (Morning Peak Hour)

# Appendix 9.5.1

Relationship Between Height of Pier and Number of Pile



NOTE: N = NOS OF PILE

| Pier NO.  | Pler Height (m)      | 10          |             | 25<br>      | 30   |
|-----------|----------------------|-------------|-------------|-------------|------|
| (PI),(P4) | FbxFL <sup>(m)</sup> | 7.50 x 6.00 | 7.50 x 7.50 | 9.00 x 7.50 | •    |
|           | NEX NL TOW)          | 5 x 4       | 5 x 5       | 6 x 5       |      |
|           | N. A. A.             | 20          | 25          | 30          |      |
| 9         | FD X FL              | 7.50 x 7.50 | 9.00 x 7.   | 50 9.00 x   | 9.00 |
| P2),(P3)  | NDX NL               | 5 x 5       | 6 x 5       | 6 x         | 6    |
|           | N                    | 25          | 30          |             |      |

PIERS FOR PC BOX GIRDER





| ler No.      | Pier Height (m)      | 5           | و و