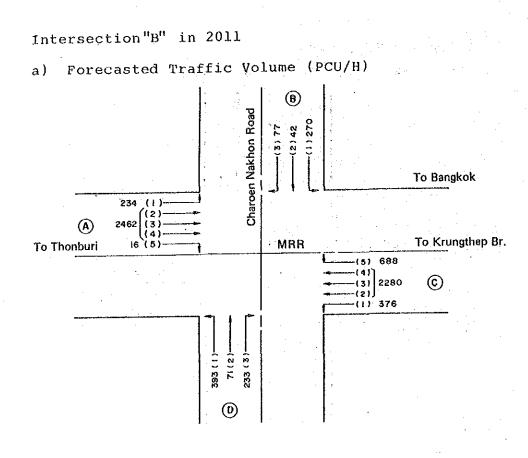

\\ (3) \\ (4) \\ (5) \end{array} $ | 2000<br>2200<br>2200<br>2200<br>2200<br>2000 | 209<br>722<br>722<br>722<br>722<br>145 | 0.10<br>0.33<br>0.33<br>0.33<br>0.33<br>0.07 | Phase1 0.39<br>Phase2 0.07<br>Phase3 0.08<br>Phase4 0.22 |
| $\Phi \left( \begin{array}{c} 1 \\ 2 \\ 3 \end{array} \right)$        | 2000<br>2200<br>2000                         | 436<br>18<br>237                       | 0.22<br>0.01<br>0.12                         | - 0.76                                                   |
| Total                                                                 |                                              |                                        |                                              | 0.76 < 1.0                                               |

apacity and saturation degree



b) Calculation of Traffic Saturation Degree

| Section                                                                                         | Capacity(A)<br>V/H                           | Future Traffic<br>Volume(B)<br>V/H     | Saturation<br>Degree B/A                     | Maximum<br>Saturation<br>Degree                          |
|-------------------------------------------------------------------------------------------------|----------------------------------------------|----------------------------------------|----------------------------------------------|----------------------------------------------------------|
| $ \begin{array}{c}     (1) \\     (2) \\     (3) \\     (4) \\     (2) \\     (5) \end{array} $ | 2000<br>2200<br>2200<br>2200<br>2200<br>2000 | 234<br>821<br>821<