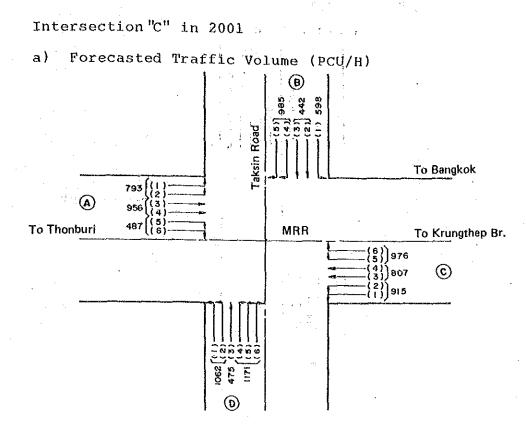

| 2000<br>2200<br>2200<br>2200<br>2200<br>2000 | 376<br>760<br>760<br>760<br>760<br>688 | 0.19<br>0.35<br>0.35<br>0.35<br>0.35<br>0.34 | Phase1 0.37<br>Phase2 0.36<br>Phase3 0.20<br>Phase4 0.16 |
| $ \begin{array}{c}                                     $                                        | 2000<br>2200<br>2000                         | 393<br>71<br>233                       | 0.20<br>0.03<br>0.14                         | - 1.05                                                   |
| Total                                                                                           |                                              |                                        |                                              | 1.05 > 1.0                                               |

Ċ

A--9.7



b' Calculation of Traffic Saturation Degree

|       | Section         | Capacity(A)<br>V/H | Future Traffic<br>Volume(B)<br>V/H | Saturation<br>Degree B/A | Maximum<br>Saturation<br>Degree |
|-------|-----------------|--------------------|------------------------------------|--------------------------|---------------------------------|
| <br>A | r(1)            | 2000               | 397                                | 0.20                     |                                 |
|       | (2)             | 2000               | 397                                | 0.20                     |                                 |
|       | (3)             | 2200               | 478                                | 0.22                     |                                 |
|       | $\cup$ (