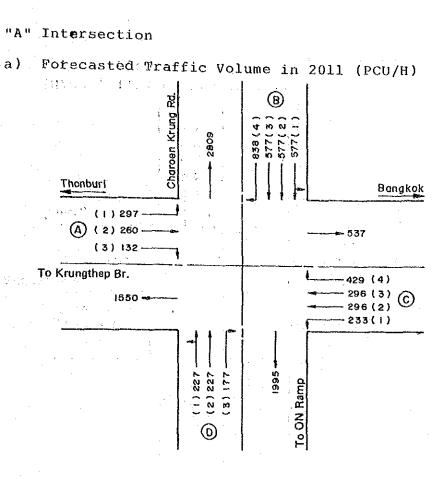

| 0.23                     |                                                                                                                 |
| $(4)_{(6)}$                  | 2000               | 570                                | 0.23                     | •                                                                                                               |
| otal                         |                    |                                    |                          | 1.26 > 1.0                                                                                                      |

ţ

anacity and saturation degree

A-9.9

Appendix 9.4.2

#### Calculation of Saturation Degree for Examination of At-Grade Intersection (A, B and C Intersection),

.

.



# b) Calculation of Traffic Saturation Degree

| . 5   | Section | Capacity(A)<br>V/H | Future Traffic<br>Volume(B)<br>V/H | Saturation<br>Degree B/A |        | ation |
|-------|---------|--------------------|------------------------------------|--------------------------|--------|-------|
| <br>А | (1)     | 2000               | 297                                | Free                     |        |       |
|       | (2)     | 2200<br>2000       | 260<br>132                         | 0.12<br>0.06             |        |       |
| <br>B | (1)     | 2105               | 577                                | 0.27                     |        |       |
|       | (2)     | 2105               | 577                                | 0.27                     |        |       |
|       | (3)     |