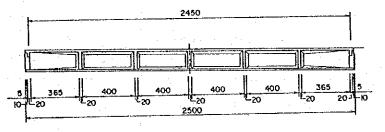

45 | -1,132 *  | _                                    |
|                | Sect                    | T w  | 89*                        |                             | 14                                    | 42          | 145    | 800 ×     |                                      |

Notes : 1) 2) The minus sign (-) shows the compressive stress. The figures with symbol \* are extracted from the previous study report (1982 March, by JICA)

## (iii) <u>Stresses in PC Composite Beam</u>

The longitudinal and cross sections of the existing PC composite beams are shown below:

The results of stress calculation on the main beam shown in Table A.5.3.3.7.

The results show that the existing PC composite beams have an enough capacity to carry either TL-20 or HS-20 while HB-45 unit is not applicable.









CROSS SECTION

 $(\mathbf{x}_{i}) = (\mathbf{x}_{i}) + (\mathbf{$ 

#### PC Composite Beam

# Table A.5.3.3.7 SUMMARY OF STRESS IN PC COMPOSIT BEAM ( Span = 24.5m )

| Bending       | Axial                                                                         | Stress                                                                                                                       | $(kg.f/cm^2)$                                                                                                                                                                   |
|---------------|-------------------------------------------------------------------------------|------------------------------------------------------------------------------------------------------------------------------