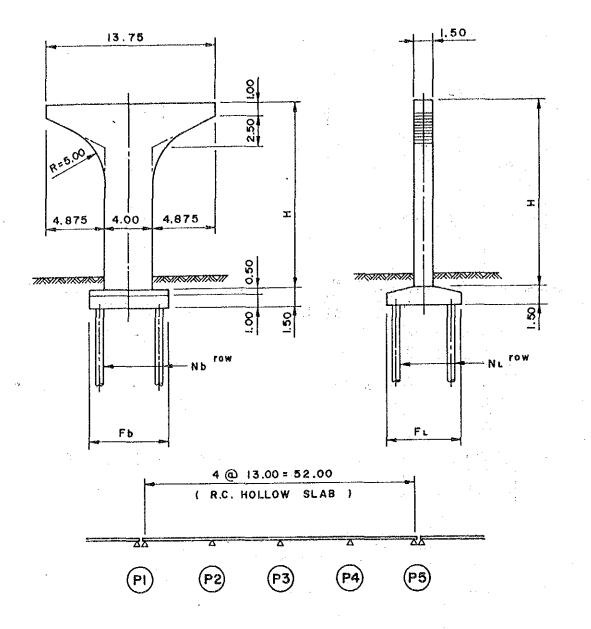

1

Relationship Between Height of Pier and Number of Pile



NOTE: N = NOS OF PILE

| Pier NO.  | Pler Height (m)      | 10          |             | 25<br>      | 30   |
|-----------|----------------------|-------------|-------------|-------------|------|
| (PI),(P4) | FbxFL <sup>(m)</sup> | 7.50 x 6.00 | 7.50 x 7.50 | 9.00 x 7.50 | •    |
|           | NEX NL TOW)          | 5 x 4       | 5 x 5       | 6 x 5       |      |
|           | N. A. A.             | 20          | 25          | 30          |      |
| 9         | FD X FL              | 7.50 x 7.50 | 9.00 x 7.   | 50 9.00 x   | 9.00 |
| P2),(P3)  | NDX NL               | 5 x 5       | 6 x 5       | 6 x         | 6    |
|           | N                    | 25          | 30          |             |      |

PIERS FOR PC BOX GIRDER





| ler No.      | Pier Height (m)      | 5           | و و و و و و و و و و و و و و و و و و و | ,<br>10 |          | <u>1</u> | 15       |
|--------------|----------------------|-------------|---------------------------------------|---------|----------|----------|----------|
| PI),(P5)-    | FbxFL <sup>(m)</sup> | 6.00 x 3.00 | 6.00 x 4.                             | 50      |          | 6.00 x 4 | .50      |
|              | ND X NL (row)        | 4 x 2       | 4 x 3                                 |         |          | 4 x 3    | <b>.</b> |
|              | N                    | 8           | 10                                    |         | <u> </u> | 12       |          |
|              |                      |             |                                       |         |