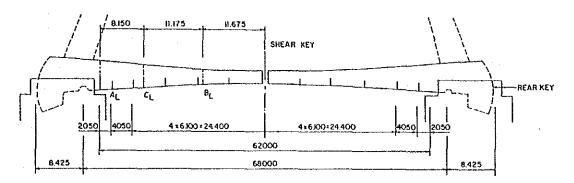

| 258                                                 | 15     | 15                   | 60       | 348    | 1,400*    |                                       |
| ΣÞ                             | V5     | 584*                                                | 34     | 34                   | 248      | 900    | 1,400*    | · · · · · · · · · · · · · · · · · · · |

The minus sign (-) shows the stress in compression. Notes : 1) 2)

The figures with symbol \* are extracted from the previous study report (1982 March, by JICA)

## (ii) Stresses in Bascule Bridge

The longitudinal and cross sections of the existing steel bascule bridge are shown below, and the results of structural calculation are as shown in Tables A.5.3.3.4 to A.5.3.3.6 for the standard of BSI, JRA and AASHTO, respectively.



SIDE VIEW



CROSS SECTION

Bascule Bridge

#### Table A.5.3.3.4

.

SUMMARY OF STRESS IN BASCULE BRIDGE ( Span - 68.0m )

## BSI Standard : HB-45 units & HA

Footpath Loading = 4.715kPa(0.480t.f/m<sup>2</sup>)

kg.f/cm<sup>2</sup>

| -              |                  |                |                        |      | - · ·                       |                      |          |        |           |        |
|----------------|------------------|----------------|------------------------|------|-----------------------------|----------------------|----------|--------|-----------|--------|
|                |                  |                | Dead                   | Load | Stress                      | Live Loa             | d Stress | Total  | Allowable | Stress |
|                |