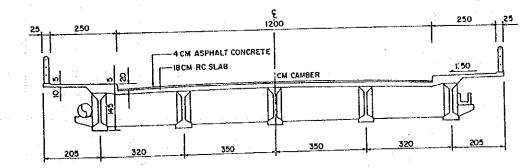

1,132 *  | _                                    |
|                | Sect                    | T w  | 89*                        |                             | 14                                    | 42          | 145    | 800 ×     |                                      |

Notes : 1) 2) The minus sign (-) shows the compressive stress. The figures with symbol \* are extracted from the previous study report (1982 March, by JICA)

## (iii) <u>Stresses in PC Composite Beam</u>

The longitudinal and cross sections of the existing PC composite beams are shown below:

The results of stress calculation on the main beam shown in Table A.5.3.3.7.

The results show that the existing PC composite beams have an enough capacity to carry either TL-20 or HS-20 while HB-45 unit is not applicable.









CROSS SECTION

 $(\mathbf{x}_{i}) = (\mathbf{x}_{i}) + (\mathbf{$ 

#### PC Composite Beam

# Table A.5.3.3.7 SUMMARY OF STRESS IN PC COMPOSIT BEAM ( Span = 24.5m )

| Bending       | Axial                                                                         | Stress                                                                                                                       | $(kg.f/cm^2)$                                                                                                                                                                   |
|---------------|-------------------------------------------------------------------------------|------------------------------------------------------------------------------------------------------------------------------|-----