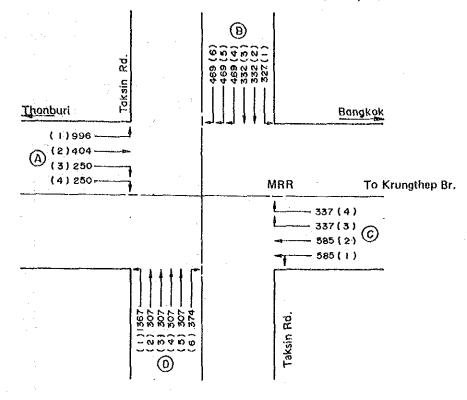

226                                | 0.11                     |                                              |              |
|    | (2)        | 2000               | 226                                | 0.11                     |                                              | 0.65         |
|    | (3)        | 2200               | 26                                 | 0.01                     |                                              |              |
|    | (4)        | 2000               | 208                                | 0.10                     | - X                                          | <sup>1</sup> |
| 7  | otal       |                    |                                    | ·                        | 0.65 <                                       | 0.90         |







#### b) Calculation of Traffic Saturation Degree

| :      | Section | Capacity(A)<br>V/H | Future Traffic<br>Volume(B)<br>V/H | Saturation<br>Degree B/A | Maximum<br>Saturation<br>Degree |
|--------|---------|--------------------|------------------------------------|--------------------------|---------------------------------|
| <br>A  | (1)     | 2000               | 996                                | Free                     |                                 |
|        | (2)     | 2200               | 404                                | 0.18                     |                                 |
|        | (3)     | 2000               | 250                                | 0.13                     |                                 |
|        | (4)     | 2000               | 250