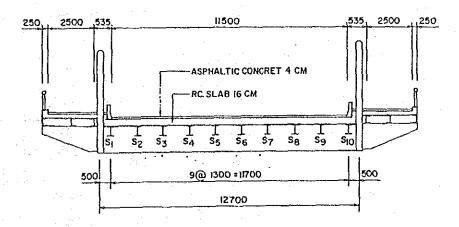

|

 $k/R^2$  (average) = 17.5

(Expected Residual Life as far as neutralization of concrete being concerned : T

 $T = 17.5 (3.0^2 - 1.8^2) = 100 \text{ years}$ 

### Appendix 5.4.1

## Stresses in Steel Truss Girder of Existing Krungthep Bridge.

#### Superstructure

#### (i) Stresses in Steel Truss Girder

Structural calculation was made based on the service load design method (allowable stress design) for the three different live loads as specified in BSI, JRA and AASHTO, respectively.

The longitudinal and cross sections of the existing steel truss girder are as shown below, and the results of structural calculation are shown in Tables A.5.3.3.1 to A.5.3.3.3.

The results show that the existing steel truss girder has an enough capacity to carry either TL-20 or HS-20.





Steel Truss Girder

## Table A.5.3.3.1 SUMMARY OF STRESS IN STEEEL TRUSS GIRDER (SPAN = 64.0m) BSI Standard : HB-45 units &HA

:

|                                |               | Dead Load                  | Stress                      | Live Loa      | d Stress    | Total  | Allowable | Stress |
|--------------------------------|---------------|----------------------------|-----------------------------|---------------|-------------|--------|-----------|--------|
|                                |               | Stress before<br>Rehabili. | Add. Stress<br>by Rehabili. | Footpath      | Carriageway | Stress | Stress    | Excess |
| Carria<br>String               | ageway<br>1er | 288*                       | 38                          | . <del></del> | 2,131       | 2,457  | ±1,400*