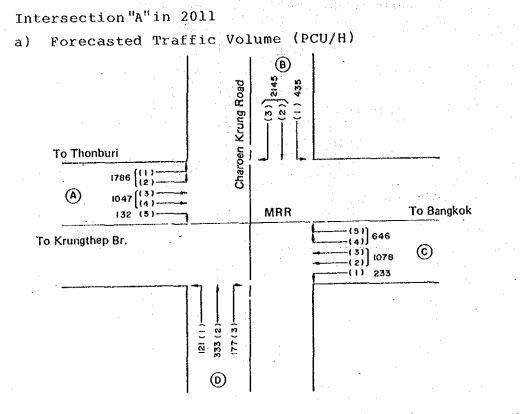

| C(5)                     | 2000               | 260                                | 0.13                     |                         | 1.18  |
| D        | (1)                      | 2000               | 103                                | 0.05                     | -                       | C     |
|          | a (2)                    | 2200               | 284                                | 0.13                     | · · ·                   |       |
|          | U (3)                    | 2000               | 151                                | 0.08                     |                         |       |
|          | otal                     |                    |                                    |                          | 1.18 >                  | 1.0   |

A-9.4



Calculation of Traffic Saturation Degree b;

| Section          | Capacity(A)<br>V/H | Future Traffic<br>Volume(B)<br>V/H | Saturat<br>Degree | - 14   | ration         |
|------------------|--------------------|------------------------------------|-------------------|--------|----------------|
| Α ((1)           | 2000               | 893                                | 0.45              | ·      |                |
| $\bigcirc$ (2)   | 2000               | 893                                | 0.45              |        | <i>i</i> .     |
| $\cup$ (3)       | 2200               | 524                                | 0.24              |        |                |
| L(4)             | 2200               | 524                                | 0.24              |        | 1              |
| (