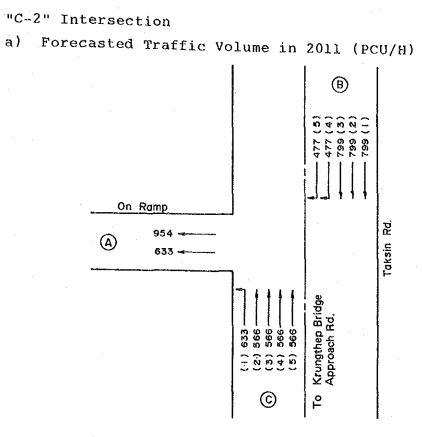

|                                    |
|-----|--------------------------|--------------------------------------|------------------------------------|--------------------------------------|------------------------------------|
| A   | (1)<br>(2)               | 2000<br>2000                         | 757<br>833                         | 0.38<br>0.42                         |                                    |
| B   | (1)<br>(2)<br>(3)<br>(4) | 2200<br>2200<br>2200<br>2200<br>2200 | 432<br>432<br>432<br>432<br>432    | 0.20<br>0.20<br>0.20<br>0.20<br>0.20 | Phase1 0.42<br>Phase2 0.25<br>0.67 |
| C   | (1)<br>(2)<br>(3)<br>(4) | 2200<br>2200<br>2200<br>2200<br>2200 | 553<br>553<br>553<br>553<br>553    | 0.25<br>0.25<br>0.25<br>0.25<br>0.25 |                                    |



#### b) Calculation of Traffic Saturation Degree

|   | Section | Capacity(A)<br>V/H | Future Traffic<br>Volume(B)<br>V/H | Saturation<br>Degree B/A | Maximum<br>Saturation<br>Degree |
|---|---------|--------------------|------------------------------------|--------------------------|---------------------------------|
| B | (1)     | 2200               | 799                                | 0.36                     |                                 |
|   | (2)     | 2200               | 799                                | 0.36                     |                                 |
|   | (3)     | .2200              | 799                                | 0.36                     |                                 |
|   | (4)     | 2000               | 477                                |