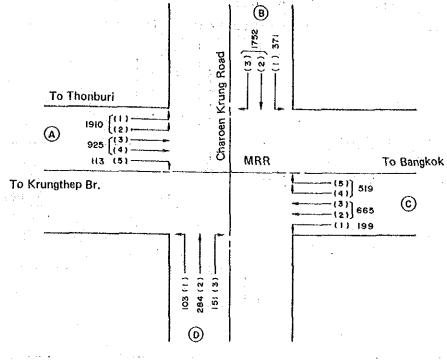

| 49.0             |
| 30            | 57.4     | 54.8                  | 54.2             |
| 50            | 60.8     | 56.9                  | 56.3             |
| 100           | 65.3     | 59.7                  | 58.9             |
|               | 1        | }                     | · ·              |

The maximum value for 100 year probability was obtained by Gumbel's method (above a) ). Hence, the design wind velocity Vd is determined as:

 $V_{100} = 65.3$  knots = 120.9 km/h = 75.2 mph, say 80 mph  $V_D = 80$  mph ( equivalent to 130 km/h ) --- same as Sathorn Br.

A-9.2

# Appendix 9.4.1

# Caculation of Saturation Degree for Examination of Intersection Type

A-9.3

Traffic Saturation Degree of Intersections Intersection"A " in 2001

a) Forecasted Traffic Volume (PCU/H)



b) Calculation of Traffic Saturation Degree

|          | Section                  | Capacity(A)<br>V/H | Future Traffic<br>Volume(B)<br>V/H | Saturation<br>Degree B/A | Maxin<br>Satur<br>Degre | ation |
|----------|--------------------------|--------------------|------------------------------------|--------------------------|-------------------------|-------|
| —-<br>А  | ſ(1)                     | 2000               | 955                                | 0.48                     |                         |       |
|          | <b>(2)</b>               | 2000               | 955                                | 0.48                     | -                       |       |
|          | U (3)                    | 2200               | 463                                | 0.21