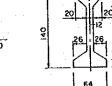

| -1,132 *  | _                                    |
|                | Sect                    | T w  | 89*                        |                             | 14                                    | 42          | 145    | 800 ×     |                                      |

Notes : 1) 2) The minus sign (-) shows the compressive stress. The figures with symbol \* are extracted from the previous study report (1982 March, by JICA)

## (iii) <u>Stresses in PC Composite Beam</u>

The longitudinal and cross sections of the existing PC composite beams are shown below:

The results of stress calculation on the main beam shown in Table A.5.3.3.7.

The results show that the existing PC composite beams have an enough capacity to carry either TL-20 or HS-20 while HB-45 unit is not applicable.









CROSS SECTION

 $(\mathbf{x}_{i}) = (\mathbf{x}_{i}) + (\mathbf{$ 

#### PC Composite Beam

# Table A.5.3.3.7 SUMMARY OF STRESS IN PC COMPOSIT BEAM ( Span = 24.5m )

| Bending       | Axial                                                                         | Stress                                                                                                                       | $(kg.f/cm^2)$                                                                                                                                                                   |
|---------------|-------------------------------------------------------------------------------|------------------------------------------------------------------------------------------------------------------------------|-