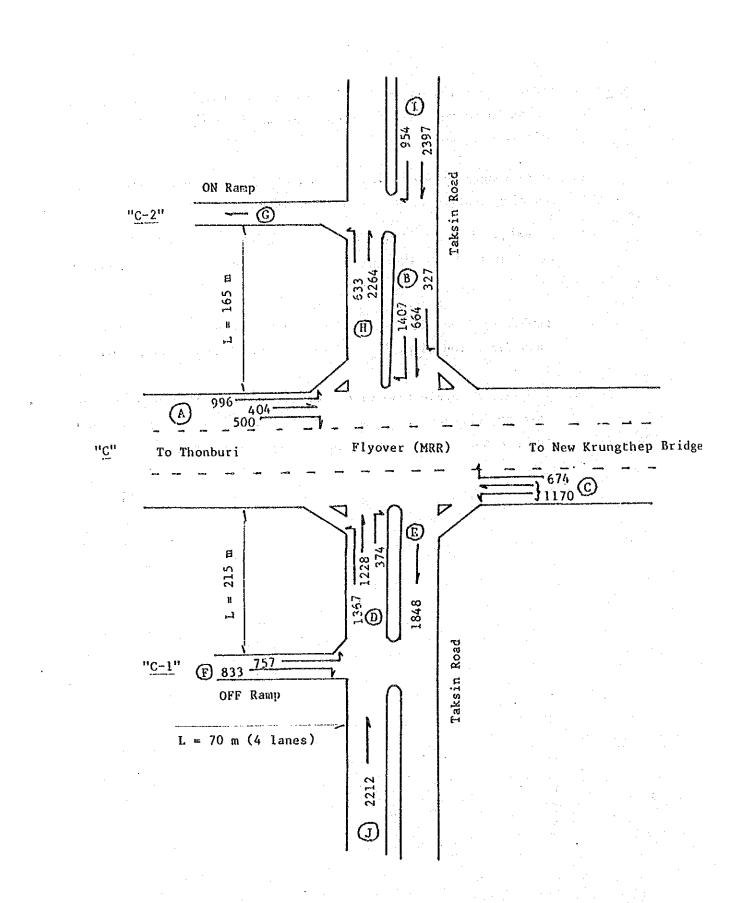

e -

L: Left turning traffic flow

C: Straight traffic flow

R: Right turning traffic flow

- Note: 1. Traffic volumes on the Taksin road shown above are already accumulated volumes of inflow from the Off Ramp of C-1 or the Middle Ring Road.
  - \*2. More longer or full Green cycle time will be given to the left turning traffic at D-flow by channelization.
  - 3. A sketch of these flows is attached in the next page, however, other details are the subjects to the future Detailed Design.
  - Number of lanes for straging on the OFF Rump is 2 lanes for each direction with 70 m length from the edge of Taksin road.

5. A theorized cycle time of 40 sec discussed in this paper may be able to increase up to max. 90 sec, if required, provided that the present intersection plan is kept as proposed.



Turning Movement (2011) (Morning Peak Hour)

# Appendix 9.5.1

Relationship Between Height of Pier and Number of Pile



NOTE: N = NOS OF PILE

| Pier NO.  | Pler Height (m)      | 10          |             | 25<br>      | 30   |
|-----------|----------------------|-------------|-------------|-------------|------|
| (PI),(P4) | FbxFL <sup>(m)</sup> | 7.50 x 6.00 | 7.50 x 7.50 | 9.00 x 7.50 | •    |
|           | NEX NL TOW)          | 5 x 4       | 5 x 5       | 6 x 5       |      |
|           | N. A. A.             | 20          | 25          | 30          |      |
| 9         | FD X FL              | 7.50 x 7.50 | 9.00 x 7.   | 50 9.00 x   | 9.00 |
| P2),(P3)  | NDX NL               | 5 x 5       | 6 x 5       | 6 x         | 6    |
|           | N                    | 25          | 3