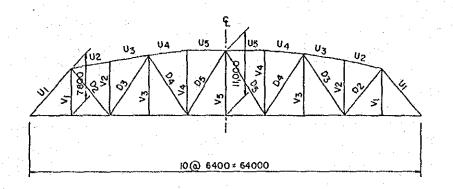

|

 $k/R^2$  (average) = 17.5

(Expected Residual Life as far as neutralization of concrete being concerned : T

 $T = 17.5 (3.0^2 - 1.8^2) = 100 \text{ years}$ 

### Appendix 5.4.1

## Stresses in Steel Truss Girder of Existing Krungthep Bridge.

#### Superstructure

#### (i) Stresses in Steel Truss Girder

Structural calculation was made based on the service load design method (allowable stress design) for the three different live loads as specified in BSI, JRA and AASHTO, respectively.

The longitudinal and cross sections of the existing steel truss girder are as shown below, and the results of structural calculation are shown in Tables A.5.3.3.1 to A.5.3.3.3.

The results show that the existing steel truss girder has an enough capacity to carry either TL-20 or HS-20.





Steel Truss Girder

## Table A.5.3.3.1 SUMMARY OF STRESS IN STEEEL TRUSS GIRDER (SPAN = 64.0m) BSI Standard : HB-45 units &HA

:

|                                |               | Dead Load                  | Stress                      | Live Loa      | d Stress    | Total  | Allowable | Stress |
|--------------------------------|---------------|----------------------------|-----------------------------|---------------|-------------|--------|-----------|--------|
|                                |               | Stress before<br>Rehabili. | Add. Stress<br>by Rehabili. | Footpath      | Carriageway | Stress | Stress    | Excess |
| Carria<br>String               | ageway<br>1er | 288*                       | 38                          | . <del></del> | 2,131       | 2,457  | ±1,400*