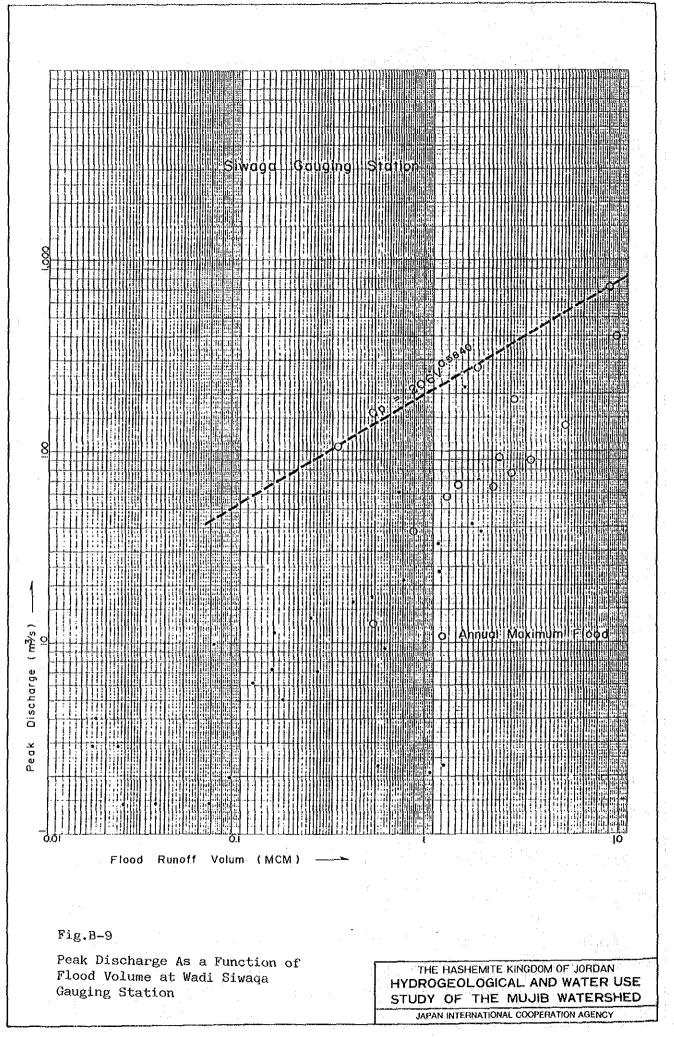

<u> </u> | +          |
| 52 | DD02           | Dhahal               |          |          | -         | -                |          |          |    | Ľ  |    |    |    |    |    |    | Ŀ  |    | L  | I        | <b> </b> | <u> </u> | ┨        | 1         | <b> </b> |           | +        | +-         |
| 53 | J 01           | Baylr Evp.St.        |          |          | -         | L                | 1        |          |    |    | -  |    |    |    |    |    |    |    |    | 1        |          | I        |          |           |          |           |          | L          |

Fig.B-2 Duration of Record at Selected Rainfall Gauging Stations

THE HASHEMITE KINGDOM OF JORDAN HYDROGEOLOGICAL AND WATER USE STUDY OF THE MUJIB WATERSHED JAPAN INTERNATIONAL COOPERATION AGENCY



в 106



÷



























;