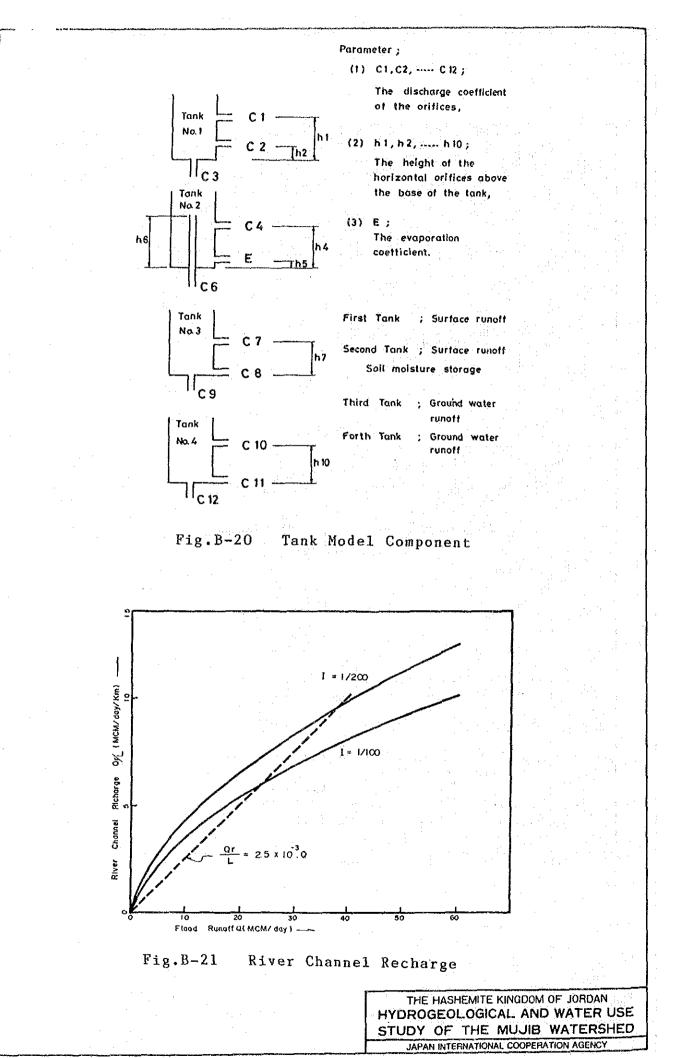

SUMMARY OF MONTHLY RAINFALL ( 1/23)

TABLE.B-2.

MUMIXAM ( MM : LIND ) DAILY 54.0 60.0 60.0 44 40,0 37,9 30,90 36,90 36,90 30.0 60.9 42.5 44 8 37 0 N 64 8 4 4 6 0 10 0 10 0 10 0 10 0 10 0 38.8 56.6 46.7 29.4 40.4 29.3 38,6 34,1 ANNUAL TOTAL 123.6 347.9 299.5 250.J 334.6 204.3 322°5 203°5 339.8 311.1 198.3 285.4 464.9 365.4 242.7 488.9 285.7 252.7 295.8 265.1 329.3 478.8 456.5 316.7 000 00 0 000 600 ទក្ 5.0 02 ត់ចំដ ົດວິດ 800 000 000 AUG coc **ວ່**ດໍວ່ 000 a 0 23530402 000 ဂျင 000 000 ວ່ວວ່ .... 000 JŪF 000 ະວ 00 000 000 000 000 000 JUNE ៩០៩ 020 000 000 cici o e e 20 00 000 . . \* CODE NO. ດ ທີ່ດີດ 0.4 20 20 20 0.0 19 2.5 000 000 400 MAY .... 606 000 648.9 26.0 0 7 7 7 7 7 0 7 7 0 7 242.4 242.4 30.4 0 4 1 1 4 0 1 4 0 440 4 N 2 H ዳዋዋ 104.0 84.0 48.1 178-6 122-0 4 6 0 0 0 1667-7 64.1 62-8 25-7 58-2 79.0 6 4 10 6 10 10 4 10 0 1 0 0 4 0 0 4 0 0 70.02 27 - 1 6 2 - 3 6 2 - 3 SAR SAR 117.0 117.0 122.0 1685 G 64 1 186 U 71 1 2010 2010 2010 2010 2010 2010 111 89 71 71 71 71 24 - 0 24 - 0 24 - 0 40.7 33.8 28.6 47 J 49 5 54 J 51 7 44 0 33 1 0 0 7 0 0 7 0 0 0 Сі Ш Ц. 114.5 236.2 20.2 2052.1 78.9 83.0 83.8 70.8 40 40 40 40 40 0 40 190.1 231.3 123.0 34,0 36,40 36,80 50.4 60.4 9 C 10 C 11 99.6 39.6 6.0 75.3 NAL 14.7 57.6 162.0 1602.0° 61.6 89 9 G 43.7 107.3 158.6 <u>и 4</u> и и и и 4 19 7 19 7 19 162-51 162-51 162-52 165.2 37.8 52.0 158.8 45.8 75.8 10.4 14.9 14.0 С Ц С YADUDA W.MUJIB 9.5 7.2 638.7 24.6 6.6 10.4 27.4 17.6 21-8 24-0 29-1 9 N F 7 N 6 ភេង ភេស្លីក 14.9 26.0 25.9 28.03 28.03 28.03 NON \* STATION -------76 J 0 J N 4 \* \* 40 \* 40 \* 153 യ വ \* N 00\* 0 1000 ູ່ \* 61 ທີ່ \* 61 ທີ່ 0 48.0 16.0 16.0 0 V 0 V oct TOTAL YEAR' 1984 1985 1960 1961 1962 1975 1976 1977 1963 1964 1965 1968 1969 1970 1972 1978 1979 1979 1981 1982 1983 1966 1974 AVE. 1971