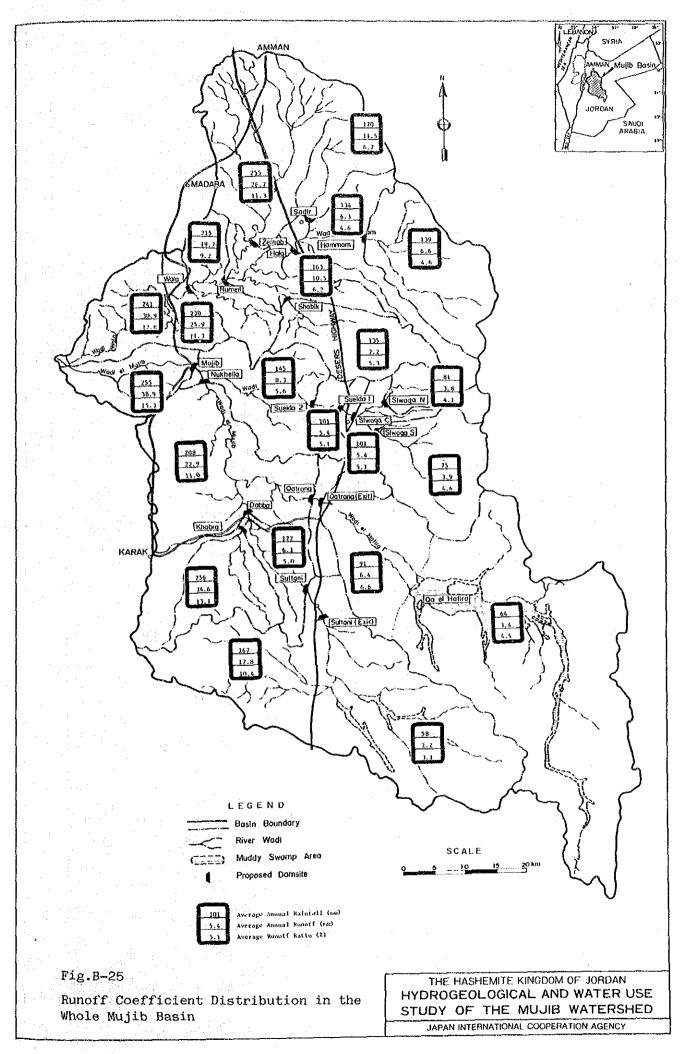

| DD02           | Dhahal               |          |          | -         | -                |          |          |    | Ľ  |    |    |    |    |    |    | Ŀ  |    | L  | I        | <b> </b> | <u> </u> | ┨        | 1         | <b> </b> |           | +        | +-         |
| 53 | J 01           | Baylr Evp.St.        |          |          | -         | L                | 1        |          |    |    | -  |    |    |    |    |    |    |    |    | 1        |          | I        |          |           |          |           |          | L          |

Fig.B-2 Duration of Record at Selected Rainfall Gauging Stations

THE HASHEMITE KINGDOM OF JORDAN HYDROGEOLOGICAL AND WATER USE STUDY OF THE MUJIB WATERSHED JAPAN INTERNATIONAL COOPERATION AGENCY



в 106



÷



























;