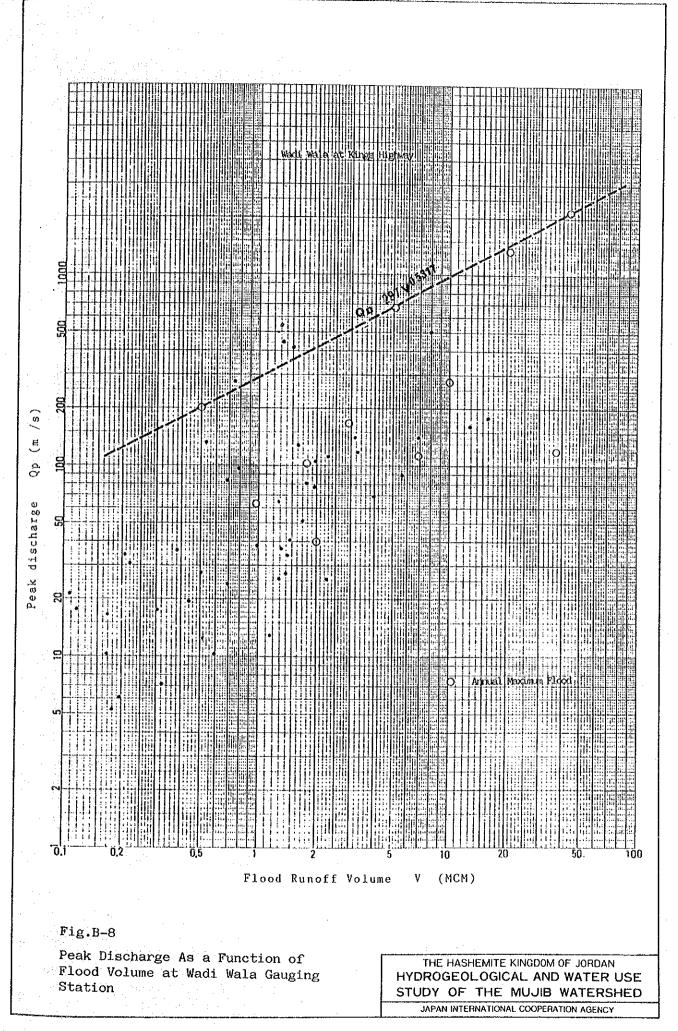

| <u> </u> | +          |
| 52 | DD02           | Dhahal               |          |          | -         | -                |          |          |    | Ľ  |    |    |    |    |    |    | Ŀ  |    | L  | I        | <b> </b> | <u> </u> | ┨        | 1         | <b> </b> |           | +        | +-         |
| 53 | J 01           | Baylr Evp.St.        |          |          | -         | L                | 1        |          |    |    | -  |    |    |    |    |    |    |    |    | 1        |          | I        |          |           |          |           |          | L          |

Fig.B-2 Duration of Record at Selected Rainfall Gauging Stations

THE HASHEMITE KINGDOM OF JORDAN HYDROGEOLOGICAL AND WATER USE STUDY OF THE MUJIB WATERSHED JAPAN INTERNATIONAL COOPERATION AGENCY



в 106



÷



























;