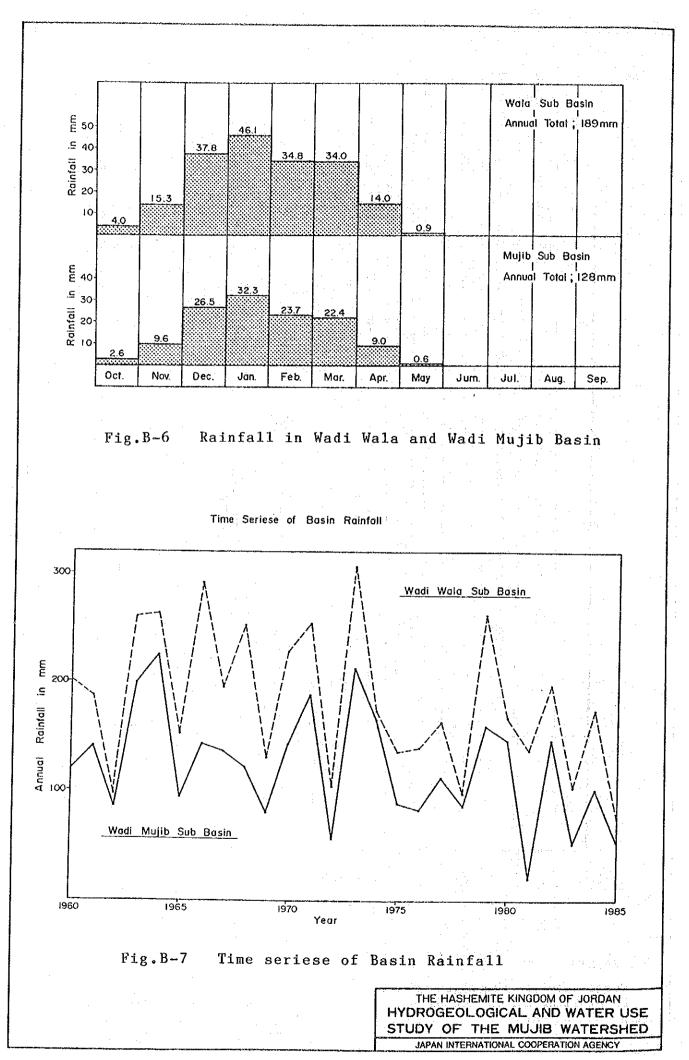

SUMMARY OF MONTHLY RAINFALL ( 1/23)

TABLE.B-2.

MUMIXAM ( MM : LIND ) DAILY 54.0 60.0 60.0 44 40,0 37,9 30,90 36,90 36,90 30.0 60.9 42.5 44 8 37 0 N 64 8 4 4 6 0 10 0 10 0 10 0 10 0 10 0 38.8 56.6 46.7 29.4 40.4 29.3 38,6 34,1 ANNUAL TOTAL 123.6 347.9 299.5 250.J 334.6 204.3 322°5 203°5 339.8 311.1 198.3 285.4 464.9 365.4 242.7 488.9 285.7 252.7 295.8 265.1 329.3 478.8 456.5 316.7 000 00 0 000 600 ទក្ 5.0 02 ត់ចំដ ົດວິດ 800 000 000 AUG coc **ວ່**ດໍວ່ 000 a 0 23530402 000 ဂျင 000 000 ວ່ວວ່ .... 000 JŪF 000 ະວ 00 000 000 000 000 000 JUNE ៩០៩ 020 000 000 cici o e e 20 00 000 . . \* CODE NO. ດ ທີ່ດີດ 0.4 20 20 20 0.0 19 2.5 000 000 400 MAY .... 606 000 648.9 26.0 0 7 7 7 7 7 0 7 7 0 7 242.4 242.4 30.4 0 4 1 1 4 0 1 4 0 440 4 N 2 H ዳዋዋ 104.0 84.0 48.1 178-6 122-0 4 6 0 0 0 1667-7 64.1 62-8 25-7 58-2 79.0 6 4 10 6 10 10 4 10 0 1 0 0 4 0 0 4 0 0 70.02 27 - 1 6 2 - 3 6 2 - 3 SAR SAR 117.0 117.0 122.0 1685 G 64 1 186 U 71 1 2010 2010 2010 2010 2010 2010 111 89 71 71 71 71 24 - 0 24 - 0 24 - 0 40.7 33.8 28.6 47 J 49 5 54 J 51 7 44 0 33 1 0 0 7 0 0 7 0 0 0 Сі Ш Ц. 114.5 236.2 20.2 2052.1 78.9 83.0 83.8 70.8 40 40 40 40 40 0 40 190.1 231.3 123.0 34,0 36,40 36,80 50.4 60.4 9 C 10 C 11 99.6 39.6 6.0 75.3 NAL 14.7 57.6 162.0 1602.0° 61.6 89 9 G 43.7 107.3 158.6 <u>и 4</u> и и и и 4 19 7 19 7 19 162-51 162-51 162-52 165.2 37.8 52.0 158.8 45.8 75.8 10.4 14.9 14.0 С Ц С YADUDA W.MUJIB 9.5 7.2 638.7 24.6 6.6 10.4 27.4 17.6 21-8 24-0 29-1 9 N F 7 N 6 ភេង ភេស្លីក 14.9 26.0 25.9 28.03 28.03 28.03 NON \* STATION -------76 J 0 J N 4 \* \* 40 \* 40 \* 153 യ വ \* N 00\* 0 1000 ູ່ \* 61 ທີ່ \* 61 ທີ່ 0 48.0 16.0 16.0 0 V 0 V oct TOTAL YEAR' 1984 1985 1960 1961 1962 1975 1976 1977 1963 1964 1965 1968 1969 1970 1972 1978 1979 1979 1981 1982 1983 1966 1974 AVE. 1971