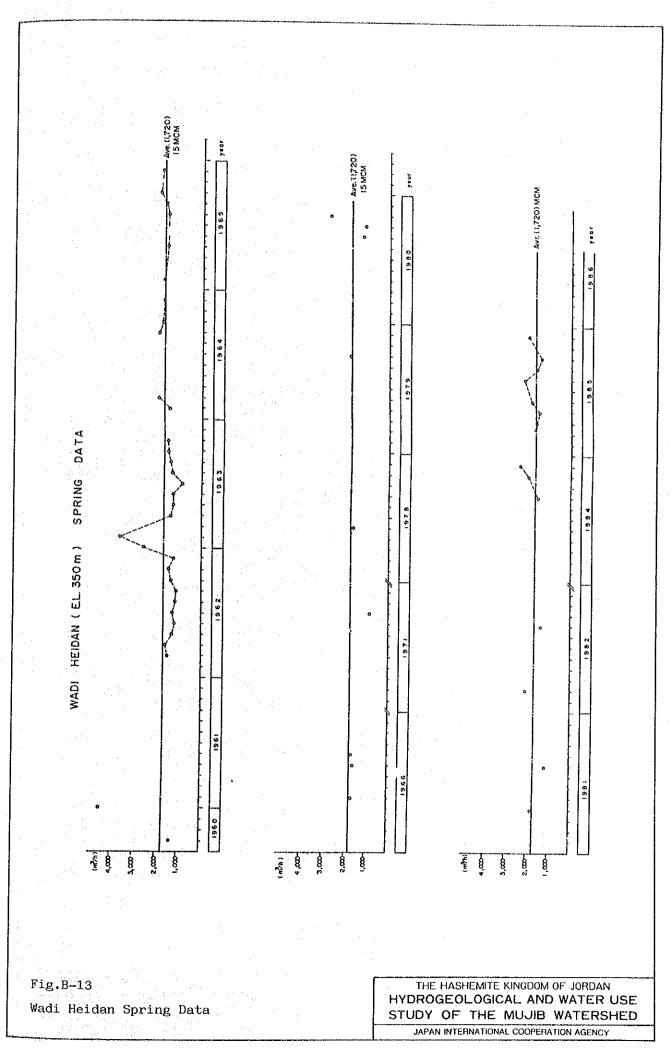

u> | +          |
| 52 | DD02           | Dhahal               |          |          | -         | -                |          |          |    | Ľ  |    |    |    |    |    |    | Ŀ  |    | L  | I        | <b> </b> | <u> </u> | ┨        | 1         | <b> </b> |           | +        | +-         |
| 53 | J 01           | Baylr Evp.St.        |          |          | -         | L                | 1        |          |    |    | -  |    |    |    |    |    |    |    |    | 1        |          | I        |          |           |          |           |          | L          |

Fig.B-2 Duration of Record at Selected Rainfall Gauging Stations

THE HASHEMITE KINGDOM OF JORDAN HYDROGEOLOGICAL AND WATER USE STUDY OF THE MUJIB WATERSHED JAPAN INTERNATIONAL COOPERATION AGENCY



в 106



÷



























;