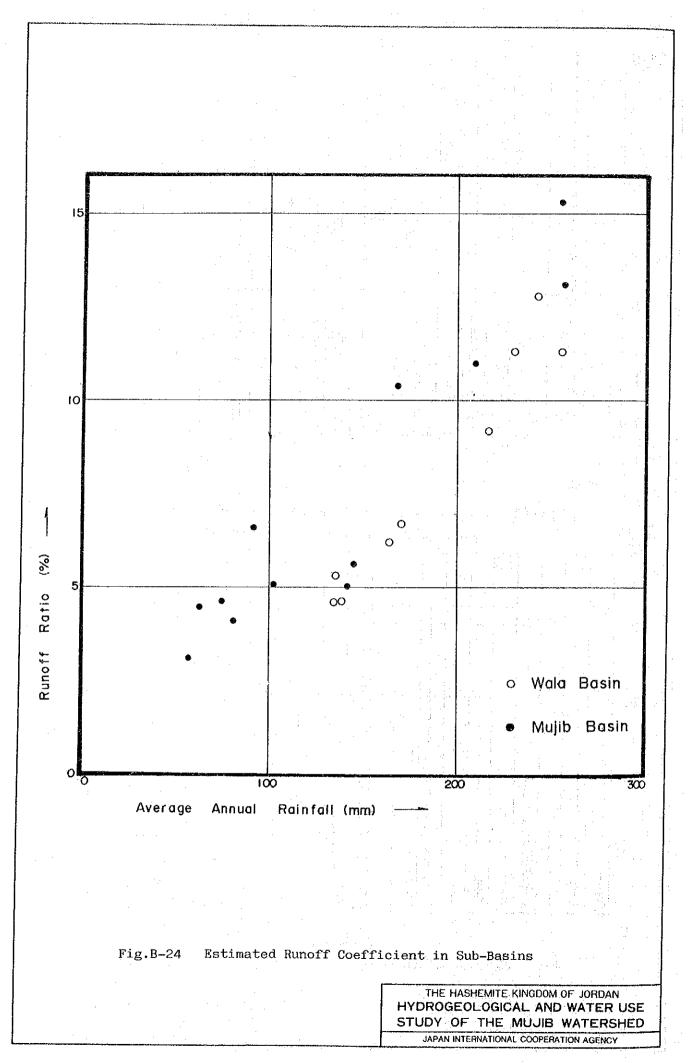

2 | DD02           | Dhahal               |          |          | -         | -                |          |          |    | Ľ  |    |    |    |    |    |    | Ŀ  |    | L  | I        | <b> </b> | <u> </u> | ┨        | 1         | <b> </b> |           | +        | +-         |
| 53 | J 01           | Baylr Evp.St.        |          |          | -         | L                | 1        |          |    |    | -  |    |    |    |    |    |    |    |    | 1        |          | I        |          |           |          |           |          | L          |

Fig.B-2 Duration of Record at Selected Rainfall Gauging Stations

THE HASHEMITE KINGDOM OF JORDAN HYDROGEOLOGICAL AND WATER USE STUDY OF THE MUJIB WATERSHED JAPAN INTERNATIONAL COOPERATION AGENCY



в 106



÷



























;