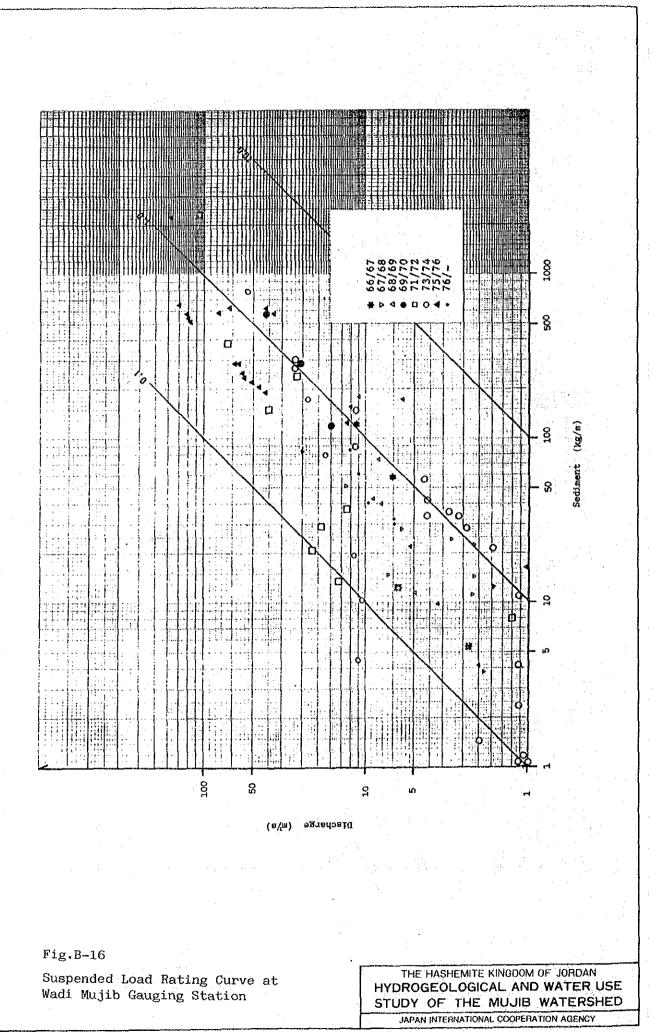

|
| 52 | DD02           | Dhahal               |          |          | -         | -                |          |          |    | Ľ  |    |    |    |    |    |    | Ŀ  |    | L  | I        | <b> </b> | <u> </u> | ┨        | 1         | <b> </b> |           | +        | +-         |
| 53 | J 01           | Baylr Evp.St.        |          |          | -         | L                | 1        |          |    |    | -  |    |    |    |    |    |    |    |    | 1        |          | I        |          |           |          |           |          | L          |

Fig.B-2 Duration of Record at Selected Rainfall Gauging Stations

THE HASHEMITE KINGDOM OF JORDAN HYDROGEOLOGICAL AND WATER USE STUDY OF THE MUJIB WATERSHED JAPAN INTERNATIONAL COOPERATION AGENCY



в 106



÷



























;