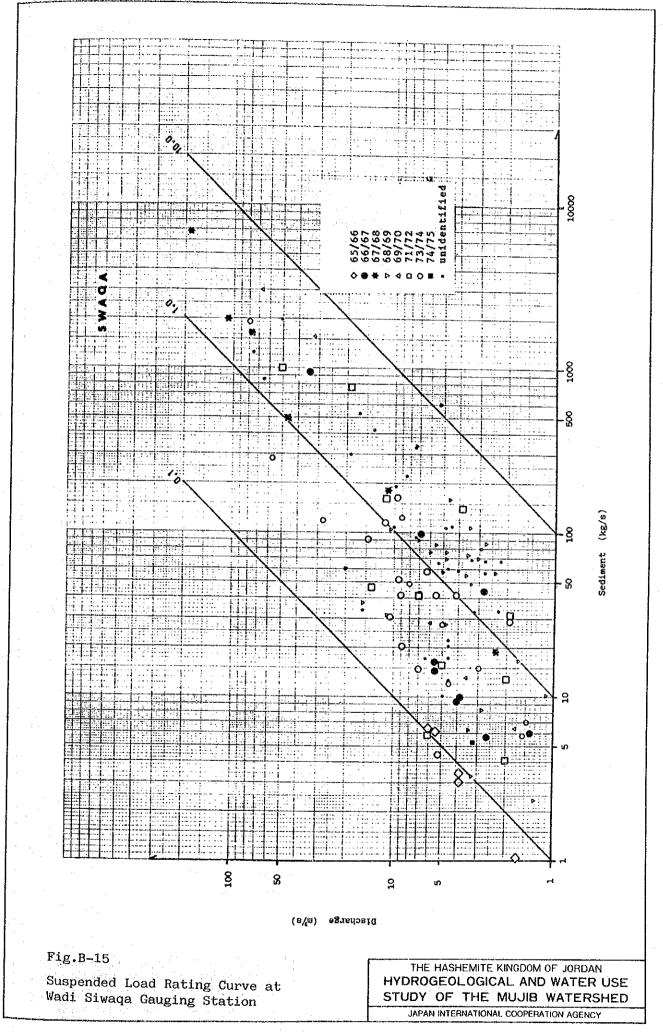

+          |
| 52 | DD02           | Dhahal               |          |          | -         | -                |          |          |    | Ľ  |    |    |    |    |    |    | Ŀ  |    | L  | I        | <b> </b> | <u> </u> | ┨        | 1         | <b> </b> |           | +        | +-         |
| 53 | J 01           | Baylr Evp.St.        |          |          | -         | L                | 1        |          |    |    | -  |    |    |    |    |    |    |    |    | 1        |          | I        |          |           |          |           |          | L          |

Fig.B-2 Duration of Record at Selected Rainfall Gauging Stations

THE HASHEMITE KINGDOM OF JORDAN HYDROGEOLOGICAL AND WATER USE STUDY OF THE MUJIB WATERSHED JAPAN INTERNATIONAL COOPERATION AGENCY



в 106



÷



























;