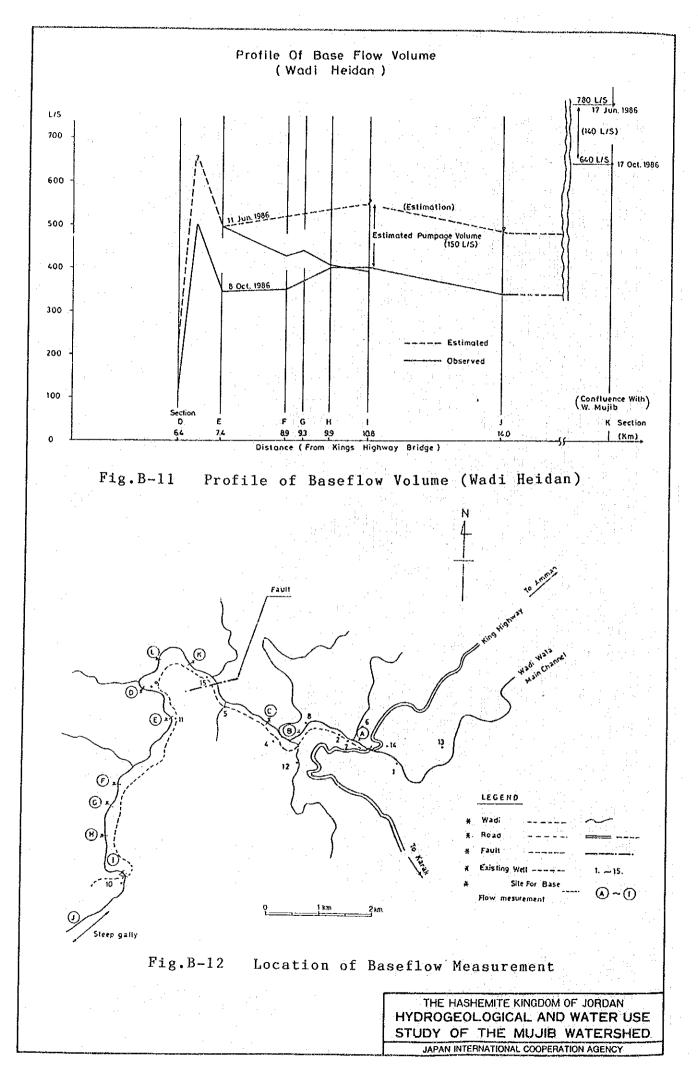

</u> | +          |
| 52 | DD02           | Dhahal               |          |          | -         | -                |          |          |    | Ľ  |    |    |    |    |    |    | Ŀ  |    | L  | I        | <b> </b> | <u> </u> | ┨        | 1         | <b> </b> |           | +        | +-         |
| 53 | J 01           | Baylr Evp.St.        |          |          | -         | L                | 1        |          |    |    | -  |    |    |    |    |    |    |    |    | 1        |          | I        |          |           |          |           |          | L          |

Fig.B-2 Duration of Record at Selected Rainfall Gauging Stations

THE HASHEMITE KINGDOM OF JORDAN HYDROGEOLOGICAL AND WATER USE STUDY OF THE MUJIB WATERSHED JAPAN INTERNATIONAL COOPERATION AGENCY



в 106



÷



























;