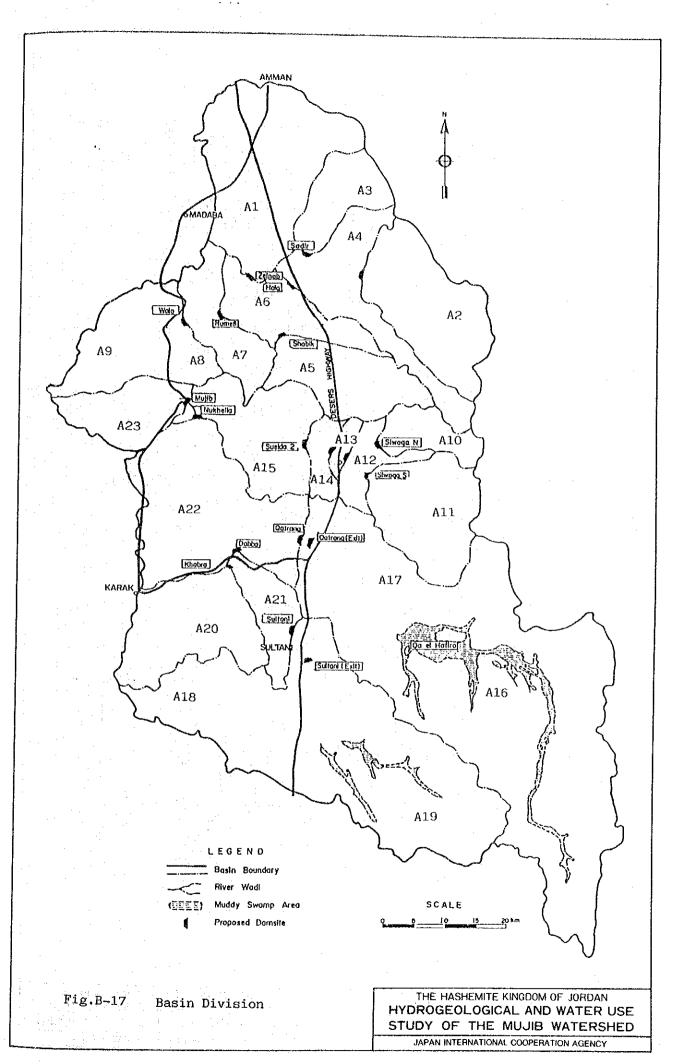

SUMMARY OF MONTHLY RAINFALL ( 1/23)

TABLE.B-2.

MUMIXAM ( MM : LIND ) DAILY 54.0 60.0 60.0 44 40,0 37,9 30,90 36,90 36,90 30.0 60.9 42.5 44 8 37 0 N 64 8 4 4 6 0 10 0 10 0 10 0 10 0 10 0 38.8 56.6 46.7 29.4 40.4 29.3 38,6 34,1 ANNUAL TOTAL 123.6 347.9 299.5 250.J 334.6 204.3 322°5 203°5 339.8 311.1 198.3 285.4 464.9 365.4 242.7 488.9 285.7 252.7 295.8 265.1 329.3 478.8 456.5 316.7 000 00 0 000 600 ទក្ 5.0 02 ត់ចំដ ົດວິດ 800 000 000 AUG coc **ວ່**ດໍວ່ 000 a 0 23530402 000 ဂျင 000 000 ວ່ວວ່ .... 000 JŪF 000 ະວ 00 000 000 000 000 000 JUNE ៩០៩ 020 000 000 cici o e e 20 00 000 . . \* CODE NO. ດ ທີ່ດີດ 0.4 20 20 20 0.0 19 2.5 000 000 400 MAY .... 606 000 648.9 26.0 0 7 7 7 7 7 0 7 7 0 7 242.4 242.4 30.4 0 4 1 1 4 0 1 4 0 440 4 N 2 H ዳዋዋ 104.0 84.0 48.1 178-6 122-0 4 6 0 0 0 1667-7 64.1 62-8 25-7 58-2 79.0 6 4 10 6 10 10 4 10 0 1 0 0 4 0 0 4 0 0 70.02 27 - 1 6 2 - 3 6 2 - 3 SAR SAR 117.0 117.0 122.0 1685 G 64 1 186 U 71 1 2010 2010 2010 2010 2010 2010 111 89 71 71 71 71 24 - 0 24 - 0 24 - 0 40.7 33.8 28.6 47 J 49 5 54 J 51 7 44 0 33 1 0 0 7 0 0 7 0 0 0 Сі Ш Ц. 114.5 236.2 20.2 2052.1 78.9 83.0 83.8 70.8 40 40 40 40 40 0 40 190.1 231.3 123.0 34,0 36,40 36,80 50.4 60.4 9 C 10 C 11 99.6 39.6 6.0 75.3 NAL 14.7 57.6 162.0 1602.0° 61.6 89 9 G 43.7 107.3 158.6 <u>и 4</u> и и и и 4 19 7 19 7 19 162-51 162-51 162-52 165.2 37.8 52.0 158.8 45.8 75.8 10.4 14.9 14.0 С Ц С YADUDA W.MUJIB 9.5 7.2 638.7 24.6 6.6 10.4 27.4 17.6 21-8 24-0 29-1 9 N F 7 N 6 ភេង ភេស្លីក 14.9 26.0 25.9 28.03 28.03 28.03 NON \* STATION -------76 J 0 J N 4 \* \* 40 \* 40 \* 153 യ വ \* N 00\* 0 1000 ູ່ \* 61 ທີ່ \* 61 ທີ່ 0 48.0 16.0 16.0 0 V 0 V oct TOTAL YEAR' 1984 1985 1960 1961 1962 1975 1976 1977 1963 1964 1965 1968 1969 1970 1972 1978 1979 1979 1981 1982 1983 1966 1974 AVE. 1971