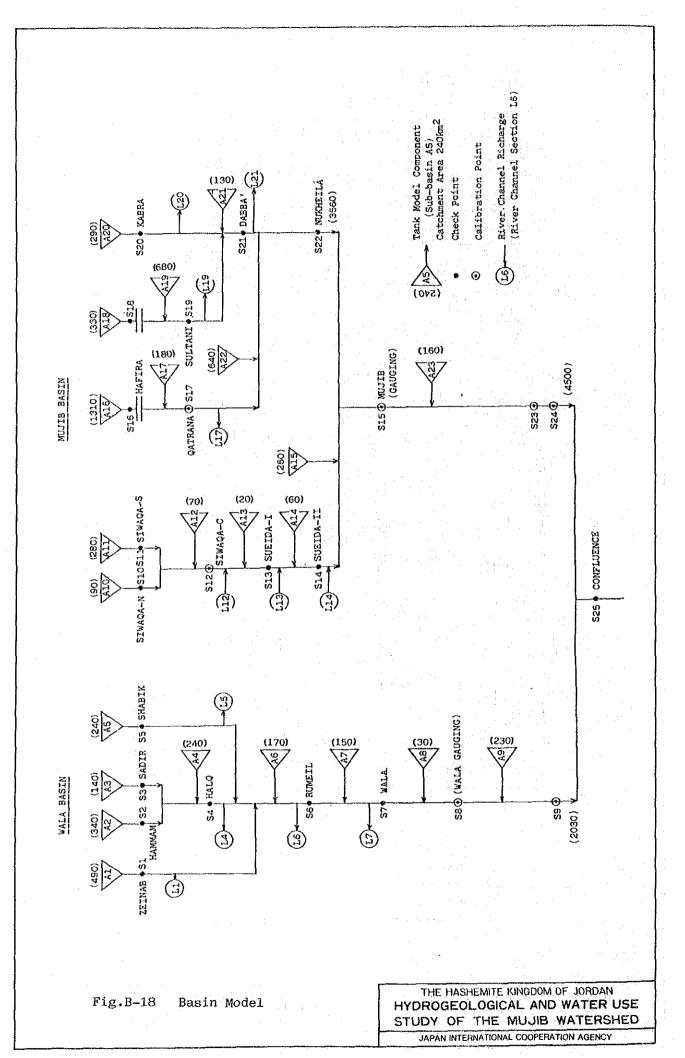

SUMMARY OF MONTHLY RAINFALL ( 1/23)

TABLE.B-2.

MUMIXAM ( MM : LIND ) DAILY 54.0 60.0 60.0 44 40,0 37,9 30,90 36,90 36,90 30.0 60.9 42.5 44 8 37 0 N 64 8 4 4 6 0 10 0 10 0 10 0 10 0 10 0 38.8 56.6 46.7 29.4 40.4 29.3 38,6 34,1 ANNUAL TOTAL 123.6 347.9 299.5 250.J 334.6 204.3 322°5 203°5 339.8 311.1 198.3 285.4 464.9 365.4 242.7 488.9 285.7 252.7 295.8 265.1 329.3 478.8 456.5 316.7 000 00 0 000 600 ទក្ 5.0 02 ត់ចំដ ົດວິດ 800 000 000 AUG coc **ວ່**ດໍວ່ 000 a 0 23530402 000 ဂျင 000 000 ວ່ວວ່ .... 000 JŪF 000 ະວ 00 000 000 000 000 000 JUNE ៩០៩ 020 000 000 cici o e e 20 00 000 . . \* CODE NO. ດ ທີ່ດີດ 0.4 20 20 20 0.0 19 2.5 000 000 400 MAY .... 606 000 648.9 26.0 0 7 7 7 7 7 0 7 7 0 7 242.4 242.4 30.4 0 4 1 1 4 0 1 4 0 440 4 N 2 H ዳዋዋ 104.0 84.0 48.1 178-6 122-0 4 6 0 0 0 1667-7 64.1 62-8 25-7 58-2 79.0 6 4 10 6 10 10 4 10 0 1 0 0 4 0 0 4 0 0 70.02 27 - 1 6 2 - 3 6 2 - 3 SAR SAR 117.0 117.0 122.0 1685 G 64 1 186 U 71 1 2010 2010 2010 2010 2010 2010 111 89 71 71 71 71 24 - 0 24 - 0 24 - 0 40.7 33.8 28.6 47 J 49 5 54 J 51 7 44 0 33 1 0 0 7 0 0 7 0 0 0 Сі Ш Ц. 114.5 236.2 20.2 2052.1 78.9 83.0 83.8 70.8 40 40 40 40 40 0 40 190.1 231.3 123.0 34,0 36,40 36,80 50.4 60.4 9 C 10 C 11 99.6 39.6 6.0 75.3 NAL 14.7 57.6 162.0 1602.0° 61.6 89 9 G 43.7 107.3 158.6 <u>и 4</u> и и и и 4 19 7 19 7 19 162-51 162-51 162-52 165.2 37.8 52.0 158.8 45.8 75.8 10.4 14.9 14.0 С Ц С YADUDA W.MUJIB 9.5 7.2 638.7 24.6 6.6 10.4 27.4 17.6 21-8 24-0 29-1 9 N F 7 N 6 ភេង ភេស្លីក 14.9 26.0 25.9 28.03 28.03 28.03 NON \* STATION -------76 J 0 J N 4 \* \* 40 \* 40 \* 153 യ വ \* N 00\* 0 1000 ູ່ \* 61 ທີ່ \* 61 ທີ່ 0 48.0 16.0 16.0 0 V 0 V oct TOTAL YEAR' 1984 1985 1960 1961 1962 1975 1976 1977 1963 1964 1965 1968 1969 1970 1972 1978 1979 1979 1981 1982 1983 1966 1974 AVE. 1971