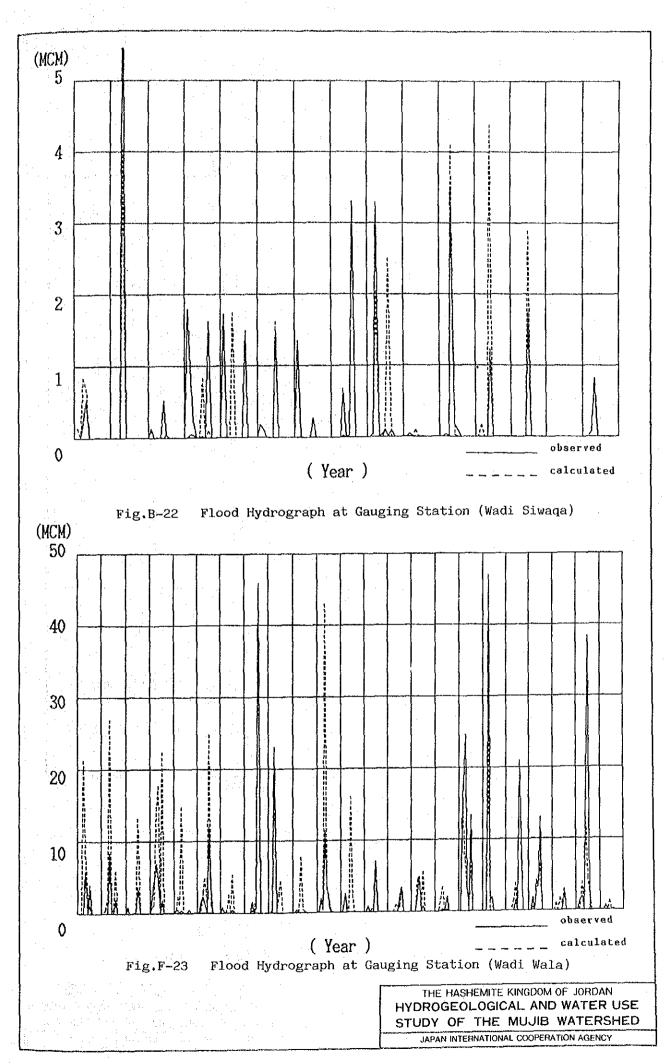

52 | DD02           | Dhahal               |          |          | -         | -                |          |          |    | Ľ  |    |    |    |    |    |    | Ŀ  |    | L  | I        | <b> </b> | <u> </u> | ┨        | 1         | <b> </b> |           | +        | +-         |
| 53 | J 01           | Baylr Evp.St.        |          |          | -         | L                | 1        |          |    |    | -  |    |    |    |    |    |    |    |    | 1        |          | I        |          |           |          |           |          | L          |

Fig.B-2 Duration of Record at Selected Rainfall Gauging Stations

THE HASHEMITE KINGDOM OF JORDAN HYDROGEOLOGICAL AND WATER USE STUDY OF THE MUJIB WATERSHED JAPAN INTERNATIONAL COOPERATION AGENCY



в 106



÷



























;