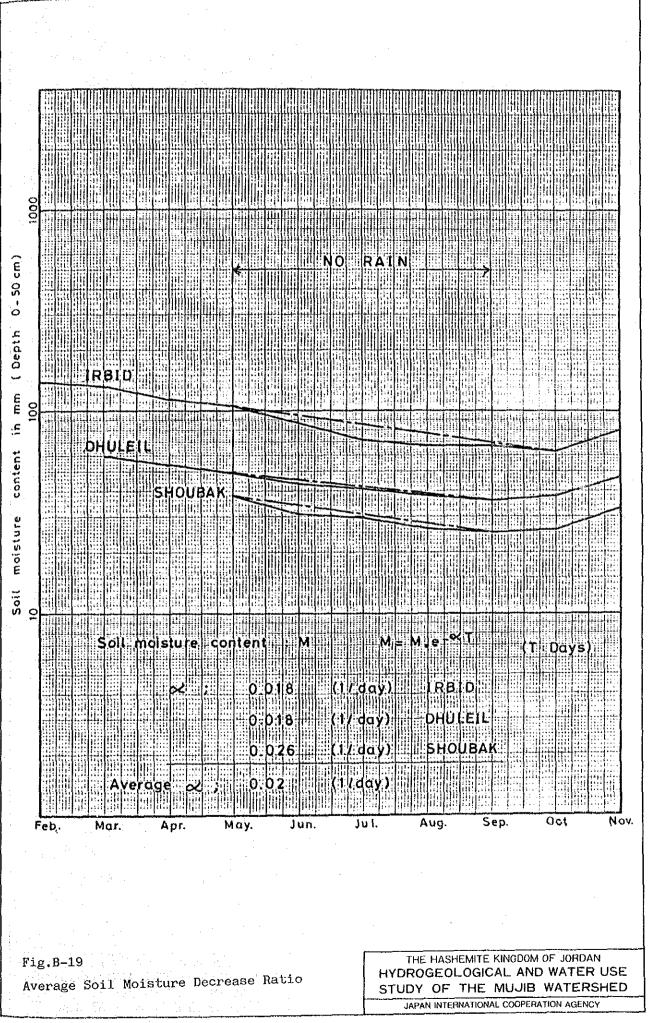

SUMMARY OF MONTHLY RAINFALL ( 1/23)

TABLE.B-2.

MUMIXAM ( MM : LIND ) DAILY 54.0 60.0 60.0 44 40,0 37,9 30,90 36,90 36,90 30.0 60.9 42.5 44 8 37 0 N 64 8 4 4 6 0 10 0 10 0 10 0 10 0 10 0 38.8 56.6 46.7 29.4 40.4 29.3 38,6 34,1 ANNUAL TOTAL 123.6 347.9 299.5 250.J 334.6 204.3 322°5 203°5 339.8 311.1 198.3 285.4 464.9 365.4 242.7 488.9 285.7 252.7 295.8 265.1 329.3 478.8 456.5 316.7 000 00 0 000 600 ទក្ 5.0 02 ត់ចំដ ົດວິດ 800 000 000 AUG coc **ວ່**ດໍວ່ 000 a 0 23530402 000 ဂျင 000 000 ວ່ວວ່ .... 000 JŪF 000 ະວ 00 000 000 000 000 000 JUNE ៩០៩ 020 000 000 cici o e e 20 00 000 . . \* CODE NO. ດ ທີ່ດີດ 0.4 20 20 20 0.0 19 2.5 000 000 400 MAY .... 606 000 648.9 26.0 0 7 7 7 7 7 0 7 7 0 7 242.4 242.4 30.4 0 4 1 1 4 0 1 4 0 440 4 N 2 H ዳዋዋ 104.0 84.0 48.1 178-6 122-0 4 6 0 0 0 1667-7 64.1 62-8 25-7 58-2 79.0 6 4 10 6 10 10 4 10 0 1 0 0 4 0 0 4 0 0 70.02 27 - 1 6 2 - 3 6 2 - 3 SAR SAR 117.0 117.0 122.0 1685 G 64 1 186 U 71 1 2010 2010 2010 2010 2010 2010 111 89 71 71 71 71 24 - 0 24 - 0 24 - 0 40.7 33.8 28.6 47 J 49 5 54 J 51 7 44 0 33 1 0 0 7 0 0 7 0 0 0 Сі Ш Ц. 114.5 236.2 20.2 2052.1 78.9 83.0 83.8 70.8 40 40 40 40 40 0 40 190.1 231.3 123.0 34,0 36,40 36,80 50.4 60.4 9 C 10 C 11 99.6 39.6 6.0 75.3 NAL 14.7 57.6 162.0 1602.0° 61.6 89 9 G 43.7 107.3 158.6 <u>и 4</u> и и и и 4 19 7 19 7 19 162-51 162-51 162-52 165.2 37.8 52.0 158.8 45.8 75.8 10.4 14.9 14.0 С Ц С YADUDA W.MUJIB 9.5 7.2 638.7 24.6 6.6 10.4 27.4 17.6 21-8 24-0 29-1 9 N F 7 N 6 ភេង ភេស្លីក 14.9 26.0 25.9 28.03 28.03 28.03 NON \* STATION -------76 J 0 J N 4 \* \* 40 \* 40 \* 153 യ വ \* N 00\* 0 1000 ູ່ \* 61 ທີ່ \* 61 ທີ່ 0 48.0 16.0 16.0 0 V 0 V oct TOTAL YEAR' 1984 1985 1960 1961 1962 1975 1976 1977 1963 1964 1965 1968 1969 1970 1972 1978 1979 1979 1981 1982 1983 1966 1974 AVE. 1971