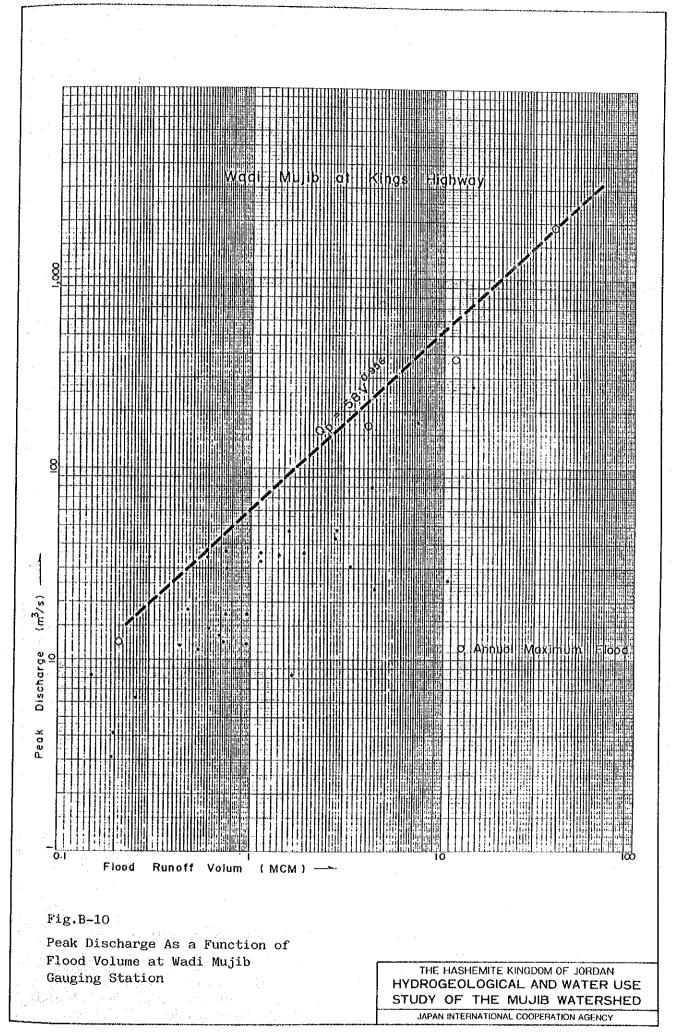

> </u> | +          |
| 52 | DD02           | Dhahal               |          |          | -         | -                |          |          |    | Ľ  |    |    |    |    |    |    | Ŀ  |    | L  | I        | <b> </b> | <u> </u> | ┨        | 1         | <b> </b> |           | +        | +-         |
| 53 | J 01           | Baylr Evp.St.        |          |          | -         | L                | 1        |          |    |    | -  |    |    |    |    |    |    |    |    | 1        |          | I        |          |           |          |           |          | L          |

Fig.B-2 Duration of Record at Selected Rainfall Gauging Stations

THE HASHEMITE KINGDOM OF JORDAN HYDROGEOLOGICAL AND WATER USE STUDY OF THE MUJIB WATERSHED JAPAN INTERNATIONAL COOPERATION AGENCY



в 106



÷



























;