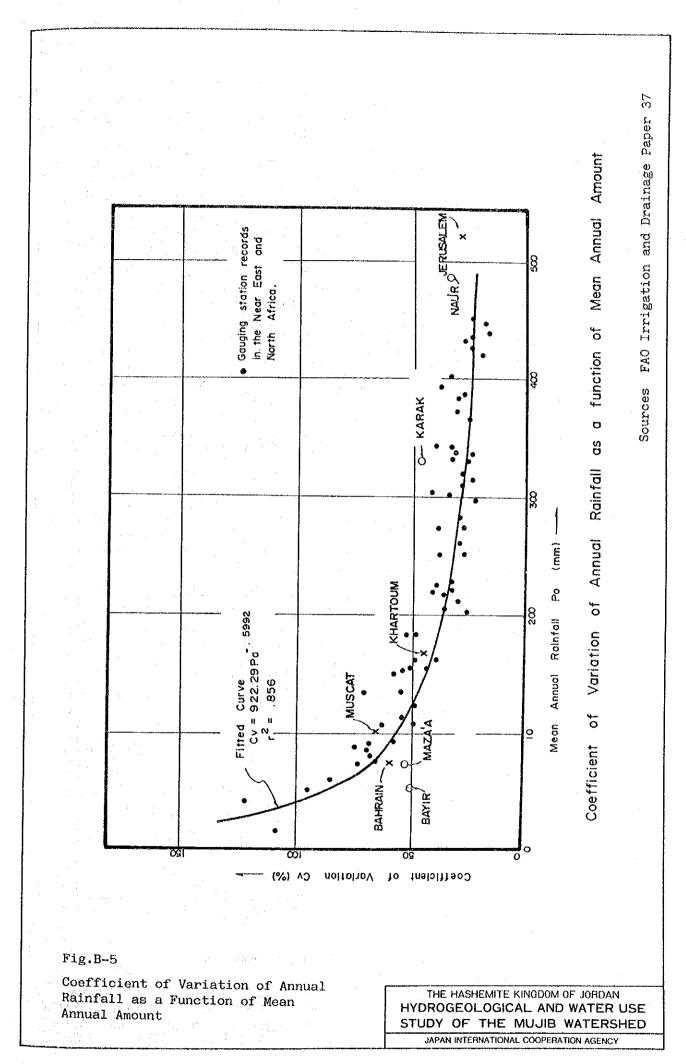

SUMMARY OF MONTHLY RAINFALL ( 1/23)

TABLE.B-2.

MUMIXAM ( MM : LIND ) DAILY 54.0 60.0 60.0 44 40,0 37,9 30,90 36,90 36,90 30.0 60.9 42.5 44 8 37 0 N 64 8 4 4 6 0 10 0 10 0 10 0 10 0 10 0 38.8 56.6 46.7 29.4 40.4 29.3 38,6 34,1 ANNUAL TOTAL 123.6 347.9 299.5 250.J 334.6 204.3 322°5 203°5 339.8 311.1 198.3 285.4 464.9 365.4 242.7 488.9 285.7 252.7 295.8 265.1 329.3 478.8 456.5 316.7 000 00 0 000 600 ទក្ 5.0 02 ត់ចំដ ົດວິດ 800 000 000 AUG coc **ວ່**ດໍວ່ 000 a 0 23530402 000 ဂျင 000 000 ວ່ວວ່ .... 000 JŪF 000 ະວ 00 000 000 000 000 000 JUNE ៩០៩ 020 000 000 cici o e e 20 00 000 . . \* CODE NO. ດ ທີ່ດີດ 0.4 20 20 20 0.0 19 2.5 000 000 400 MAY .... 606 000 648.9 26.0 0 7 7 7 7 7 0 7 7 0 7 242.4 242.4 30.4 0 4 1 1 4 0 1 4 0 440 4 N 2 H ዳዋዋ 104.0 84.0 48.1 178-6 122-0 4 6 0 0 0 1667-7 64.1 62-8 25-7 58-2 79.0 6 4 10 6 10 10 4 10 0 1 0 0 4 0 0 4 0 0 70.02 27 - 1 6 2 - 3 6 2 - 3 SAR SAR 117.0 117.0 122.0 1685 G 64 1 186 U 71 1 2010 2010 2010 2010 2010 2010 111 89 71 71 71 71 24 - 0 24 - 0 24 - 0 40.7 33.8 28.6 47 J 49 5 54 J 51 7 44 0 33 1 0 0 7 0 0 7 0 0 0 Сі Ш Ц. 114.5 236.2 20.2 2052.1 78.9 83.0 83.8 70.8 40 40 40 40 40 0 40 190.1 231.3 123.0 34,0 36,40 36,80 50.4 60.4 9 C 10 C 11 99.6 39.6 6.0 75.3 NAL 14.7 57.6 162.0 1602.0° 61.6 89 9 G 43.7 107.3 158.6 <u>и 4</u> и и и и 4 19 7 19 7 19 162-51 162-51 162-52 165.2 37.8 52.0 158.8 45.8 75.8 10.4 14.9 14.0 С Ц С YADUDA W.MUJIB 9.5 7.2 638.7 24.6 6.6 10.4 27.4 17.6 21-8 24-0 29-1 9 N F 7 N 6 ភេង ភេស្លីក 14.9 26.0 25.9 28.03 28.03 28.03 NON \* STATION -------76 J 0 J N 4 \* \* 40 \* 40 \* 153 യ വ \* N 00\* 0 1000 ູ່ \* 61 ທີ່ \* 61 ທີ່ 0 48.0 16.0 16.0 0 V 0 V oct TOTAL YEAR' 1984 1985 1960 1961 1962 1975 1976 1977 1963 1964 1965 1968 1969 1970 1972 1978 1979 1979 1981 1982 1983 1966 1974 AVE. 1971