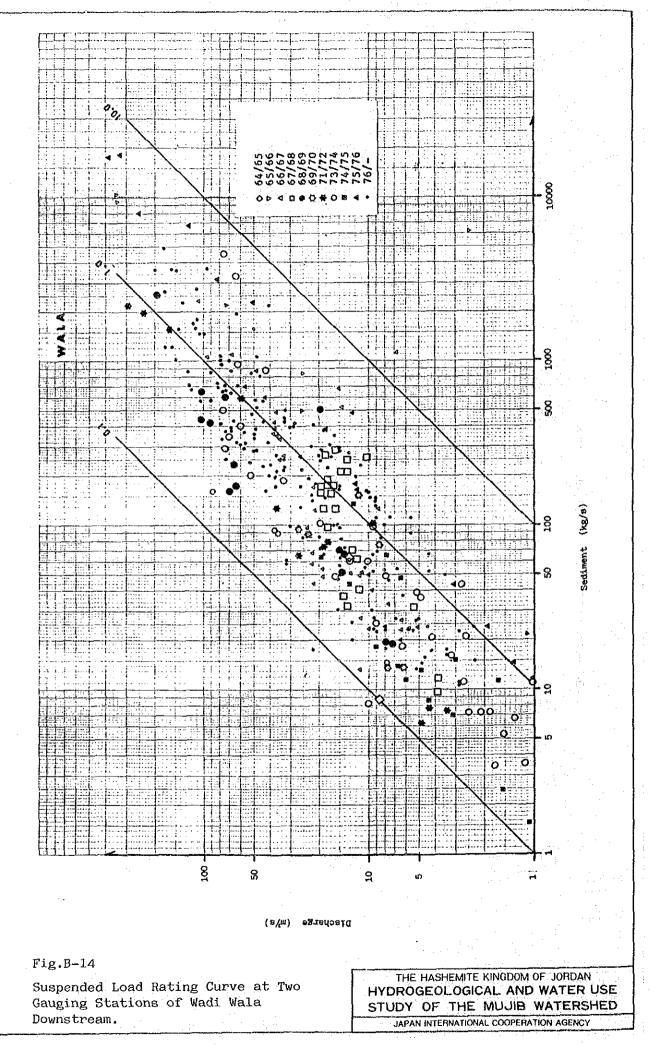

| +          |
| 52 | DD02           | Dhahal               |          |          | -         | -                |          |          |    | Ľ  |    |    |    |    |    |    | Ŀ  |    | L  | I        | <b> </b> | <u> </u> | ┨        | 1         | <b> </b> |           | +        | +-         |
| 53 | J 01           | Baylr Evp.St.        |          |          | -         | L                | 1        |          |    |    | -  |    |    |    |    |    |    |    |    | 1        |          | I        |          |           |          |           |          | L          |

Fig.B-2 Duration of Record at Selected Rainfall Gauging Stations

THE HASHEMITE KINGDOM OF JORDAN HYDROGEOLOGICAL AND WATER USE STUDY OF THE MUJIB WATERSHED JAPAN INTERNATIONAL COOPERATION AGENCY



в 106



÷



























;