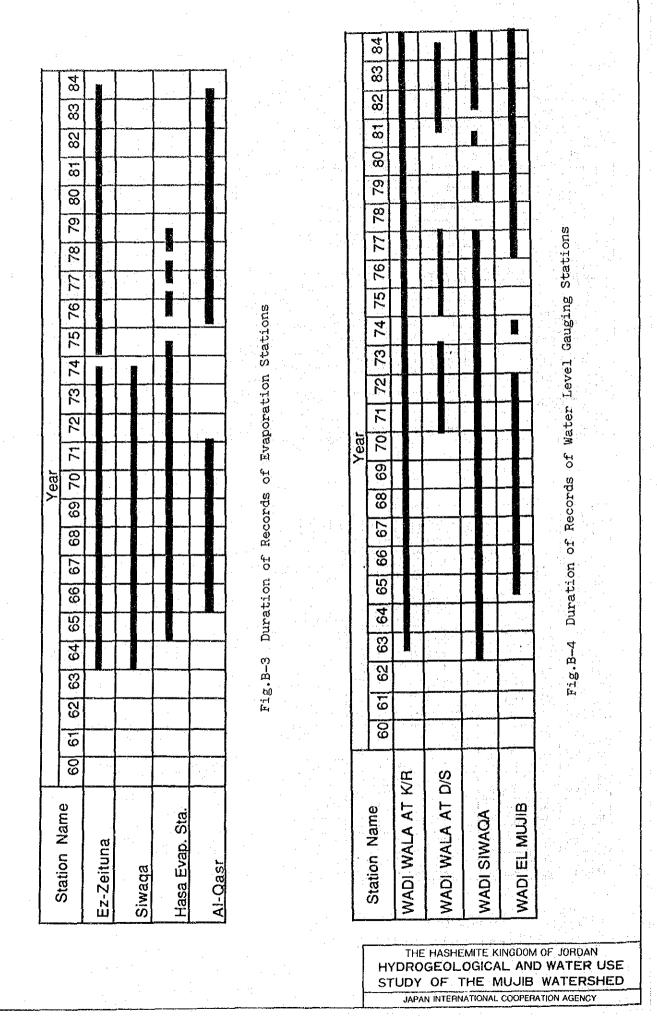

SUMMARY OF MONTHLY RAINFALL ( 1/23)

TABLE.B-2.

MUMIXAM ( MM : LIND ) DAILY 54.0 60.0 60.0 44 40,0 37,9 30,90 36,90 36,90 30.0 60.9 42.5 44 8 37 0 N 64 8 4 4 6 0 10 0 10 0 10 0 10 0 10 0 38.8 56.6 46.7 29.4 40.4 29.3 38,6 34,1 ANNUAL TOTAL 123.6 347.9 299.5 250.J 334.6 204.3 322°5 203°5 339.8 311.1 198.3 285.4 464.9 365.4 242.7 488.9 285.7 252.7 295.8 265.1 329.3 478.8 456.5 316.7 000 00 0 000 600 ទក្ 5.0 02 ត់ចំដ ົດວິດ 800 000 000 AUG coc **ວ່**ດໍວ່ 000 a 0 23530402 000 ဂျင 000 000 ວ່ວວ່ .... 000 JŪF 000 ະວ 00 000 000 000 000 000 JUNE ៩០៩ 020 000 000 cici o e e 20 00 000 . . \* CODE NO. ດ ທີ່ດີດ 0.4 20 20 20 0.0 19 2.5 000 000 400 MAY .... 606 000 648.9 26.0 0 7 7 7 7 7 0 7 7 0 7 242.4 242.4 30.4 0 4 1 1 4 0 1 4 0 440 4 N 2 H ዳዋዋ 104.0 84.0 48.1 178-6 122-0 4 6 0 0 0 1667-7 64.1 62-8 25-7 58-2 79.0 6 4 10 6 10 10 4 10 0 1 0 0 4 0 0 4 0 0 70.02 27 - 1 6 2 - 3 6 2 - 3 SAR SAR 117.0 117.0 122.0 1685 G 64 1 186 U 71 1 2010 2010 2010 2010 2010 2010 111 89 71 71 71 71 24 - 0 24 - 0 24 - 0 40.7 33.8 28.6 47 J 49 5 54 J 51 7 44 0 33 1 0 0 7 0 0 7 0 0 0 Сі Ш Ц. 114.5 236.2 20.2 2052.1 78.9 83.0 83.8 70.8 40 40 40 40 40 0 40 190.1 231.3 123.0 34,0 36,40 36,80 50.4 60.4 9 C 10 C 11 99.6 39.6 6.0 75.3 NAL 14.7 57.6 162.0 1602.0° 61.6 89 9 G 43.7 107.3 158.6 <u>и 4</u> и и и и 4 19 7 19 7 19 162-51 162-51 162-52 165.2 37.8 52.0 158.8 45.8 75.8 10.4 14.9 14.0 С Ц С YADUDA W.MUJIB 9.5 7.2 638.7 24.6 6.6 10.4 27.4 17.6 21-8 24-0 29-1 9 N F 7 N 6 ភេង ភេស្លីក 14.9 26.0 25.9 28.03 28.03 28.03 NON \* STATION -------76 J 0 J N 4 \* \* 40 \* 40 \* 153 യ വ \* N 00\* 0 1000 ູ່ \* 61 ທີ່ \* 61 ທີ່ 0 48.0 16.0 16.0 0 V 0 V oct TOTAL YEAR' 1984 1985 1960 1961 1962 1975 1976 1977 1963 1964 1965 1968 1969 1970 1972 1978 1979 1979 1981 1982 1983 1966 1974 AVE. 1971