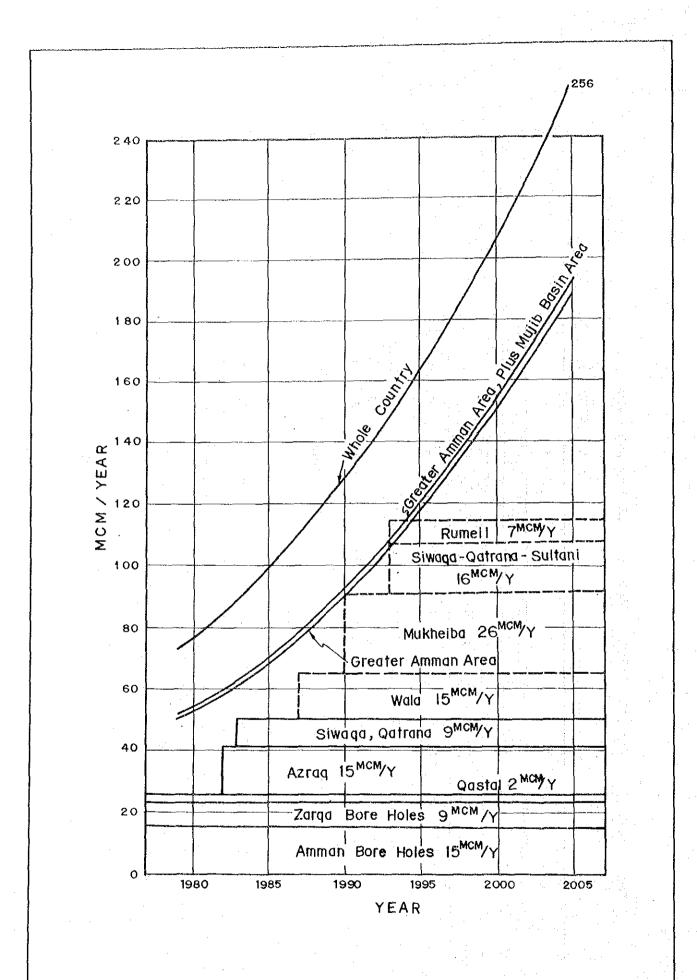

.06 | 2.06 2.06          | 4.59             | 6.65         | ŀ                  | 2.43 | 2.43               | 5.49 | 5.49 7.92    |
| Ma'an        | 1       | 1    | 1                  | 4.83             | 4.83 4.83    | i                  | 1    | ı                  | 5.83 | 5,83         |
| Total        | 149.84  | 3.05 | 149.84 3.05 152.89 | 53.18            | 53.18 206.07 |                    | 3.60 | 188.32 3,80 191.92 |      | 64.24 256.16 |

Note: Notation on population shown in the table is classified according to the following categories of area;

- Greater Amman area (within 30 km with center in the Amman olty)
  - Wadi Mujib basin area (2)
    - Study Area; (1)+(2) (3)
- Other area than (1) and (2) in Jordan (4)
- Jordan
- According to the former administrative units. . (ي) \*



Fig.A-1
Municipal Water Demand and Supply

THE HASHEMITE KINGDOM OF JORDAN HYDROGEOLOGICAL AND WATER USE STUDY OF THE MUJIB WATERSHED

JAPAN INTERNATIONAL COOPERATION AGENCY

# APPENDIX B HYDROLOGY

### TABLE OF CONTENTS

|      |      |