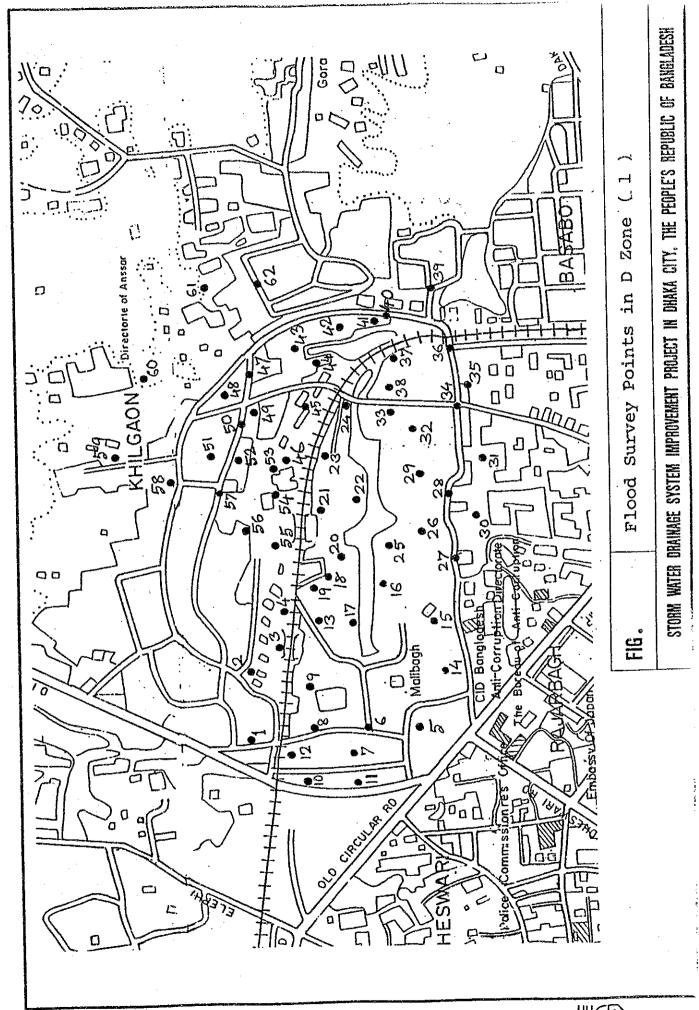

## FLOOD SURVEY

( D ZONE)

NAME OF DRAINAGE AREA

FIGURE No.

Flood or 7 ۷ 7 ಶ 7 ۷ Main Cause of Waterlogged. 7 ٧ 7 > > U Д 〉 ۷ 7 7 ĸ 1974 1982 1983 7/6 1982 1974 1974 1974 1986 Max. Flood or Waterlogged Condition 1982 1986 1986 846 1974 1974 1982 1974 Date 1974 Duration 204 Pro l 802 200 2002 to d d de -20th. 2 5 200 ap. do. 204  $\bar{p}$  $\vec{\phi}$ 20 th 10 Depth (feet) Ö Ŋ 4 d GJ  $\alpha$ S d  $\alpha$ Ø 3 d ര ŝ Ø Ś O Times Annual Average Flood or Waterlogged Condition <u>10</u> īv 20 걸 0 2 9  $\bar{\nu}$ 0  $\vec{\nu}$ 9 ∾ ľ 0  $\overline{p}$  $\overline{o}$  $\overline{p}$ Duzation 40 \$ 7 4 \$ \$ \$ 0 42 S1 12 10 라 하 5 2 200 ر ئ **3**0 -24 Ş Ş \$ <u>0</u> \$ ľ ø Ó Depth (feet) S S Ч Ø d d d How Flooded or waterlogged? 7 > > 7 7 7 7 7 7 7 Ф T > 7 7 7 7 U Δ | Very Noth-| Low | ing | Ditch | Pipe Land Elevation Drainage System > 7 \ 7 7 7 7 7 > > `> 7 7 7 7 30 \ 7 7 > > > > > > High > > ۷ 7 > > Point 5 7  $\overline{\mathcal{P}}$ Š 4 <u>`</u> <u></u> h Ν 0 Ç Ó σ-9 0 7 6)

STORM WATER DRAINAGE SYSTEM IMPROVEMENT PROJECT IN DHAKA CITY, BANGLADESH FLOOD AND INUNDATION SURVEY SUMMARY SHEET

NAME OF DRAINAGE AREA

FIGURE No.

| l <del></del>                                    | <del></del>             | <b></b> - | <del></del> | ·         |         |      |       | ,<br> |       |      | ~T   |    | <del></del> |      |      |      | 4        | ••••   |    |    | an parenter a |                   | T-1 |    |          |
|--------------------------------------------------|-------------------------|-----------|-------------|-----------|---------|------|-------|-------|-------|------|------|----|-------------|------|------|------|----------|--------|----|----|---------------|-------------------|-----|----|----------|
| o v                                              | 0                       |           |             |           |         |      |       |       |       |      | 7    |    |             | 7    | 7    | 7    | 7        |        |    |    |               |                   |     |    |          |
| Flood                                            | ט                       |           |             |           |         |      |       |       |       |      |      |    |             |      | 7    |      |          |        |    |    |               |                   |     |    |          |
| <del>ч.</del>                                    | v                       |           |             |           |         |      |       |       |       |      |      |    |             |      |      |      |          |        |    | T  |               |                   |     | ļ. |          |
| Main Cause<br>Waterlogged                        | Ω                       |           |             | 7         |         |      |       |       |       |      | >    |    |             | 7    | 7    |      | >        | 7      |    |    |               | 7                 | 7   |    |          |
| Main                                             | rd                      |           |             |           | 7       | >    | 7     | 7     | 7     | 7    |      |    |             |      |      |      | <b> </b> |        |    | _  |               |                   |     |    |          |
| Waterlogged                                      | Date                    |           |             | 1984      | 1984    | 1984 | 1984  | 1984  | 1980  | 1984 | 3861 | ŀ  | 1           | 4861 | 9861 | 1986 | 1984     | 1      | 1  | 1  | 1             | 1974              |     |    |          |
| d or                                             | Duration                |           |             | 18 44     | 2 timbe | 623  | 25 20 | 12 hr | 3 Say | 2002 | 4 8  | ,  |             | **   | 40   | 4 42 | 40       | - Fr 9 | 1  |    | 1             | ı                 | 17  |    | -        |
| Max. Flood<br>Condition                          | Depth<br>(feet)         |           |             | _         | 10      |      | ŗ,    | a     |       |      | 2    | ļ  | 1           | ત    | 3    | _    | e)       | 2      | l  | 1  | 1             | 4                 | -   |    |          |
| tion                                             | Times                   |           |             | 7         | 12      | 0    | 12    | 9     | 9     | 6-   | 9    | -  | ī           | P    | 10   | 4    | 80       | 0      | 1  | 1  | 1             | 7                 | 7   |    |          |
| Annual Average Flood or<br>Waterlogged Condition | Duration                |           |             | 100<br>15 | - Next  | \$   | 20000 | 4 9   | \$ 9  | 7 45 | 4,9  | 1  | l           | 545  | to a | 342  | 124      | 3      | 1  | 1  | 1             | 2 C               | J.  |    |          |
| Annual<br>Waterlo                                | Depth<br>(feet)         |           |             | _         | 4       | _    | 4     | _     |       |      | _    | 1  | 1           | _    | 2    |      | 4        |        | 1  | 1  | 1             |                   | _   |    |          |
| geed?                                            | ٥                       |           |             | 7         | 7       | >    |       | >     | >     | 7    | >    |    |             | 7    |      | >    | 7        | >      |    |    |               | >                 | 7   |    |          |
| Waterlogged?                                     | P                       |           |             |           |         |      | >     |       |       | ٠.,  |      | ·  |             |      | >    |      |          |        |    |    |               |                   |     |    |          |
|                                                  | U                       |           |             |           |         |      |       | :     |       |      |      |    |             |      |      |      |          |        |    |    |               | 1 13%<br>1 1 1 2% |     |    |          |
| How Flooded or                                   | Δ                       |           |             |           |         |      |       |       |       |      |      |    |             |      |      |      |          |        |    |    |               |                   |     | -  |          |
|                                                  | 8                       |           |             |           |         |      |       |       |       |      |      | >  | >           |      |      |      |          |        | 7  | >  | >             |                   |     |    |          |
| ystem                                            | Noth-<br>ing pitch Pipe |           |             |           |         |      |       |       |       |      | 7    | ۷  | >           | >    | 7    | >    | 7        | ^      | 7  | 7  | 7             | 7                 |     |    | <u> </u> |
| age S                                            | pitch                   |           |             |           |         |      |       |       |       |      |      |    |             | >    | 7    |      |          |        |    |    |               |                   |     |    |          |
| Drain                                            | Noth-                   |           |             | 7         | 7       | 7    | 7     | >     | >     | 7    |      |    |             |      |      |      |          |        |    | -  |               |                   | 7   |    |          |
| Land Elevation Drainage System                   | Very                    |           |             |           | 7       |      | >     |       |       |      |      |    |             |      |      |      |          |        |    |    |               |                   |     |    |          |
| Elev                                             | Low                     |           |             |           |         |      |       |       |       |      | ν.   |    |             | 7    | 7    |      | >        |        |    |    |               |                   |     |    |          |
| Land                                             | High                    |           |             | >         | - 7     | 7    |       | 7     | >     | >    |      | 7  | 7           |      |      | 7    |          | 7      | 7  | 7  | 7             | 7                 | 7   | -  |          |
| Point                                            | No.                     |           |             | 19        | 20      | 21   | 22    | 23    | 24    | 25   | 26   | 27 | 28          | 29   | 30   | 3    | 32       | 33     | 34 | 35 | 98.           | 37                | 38  |    |          |