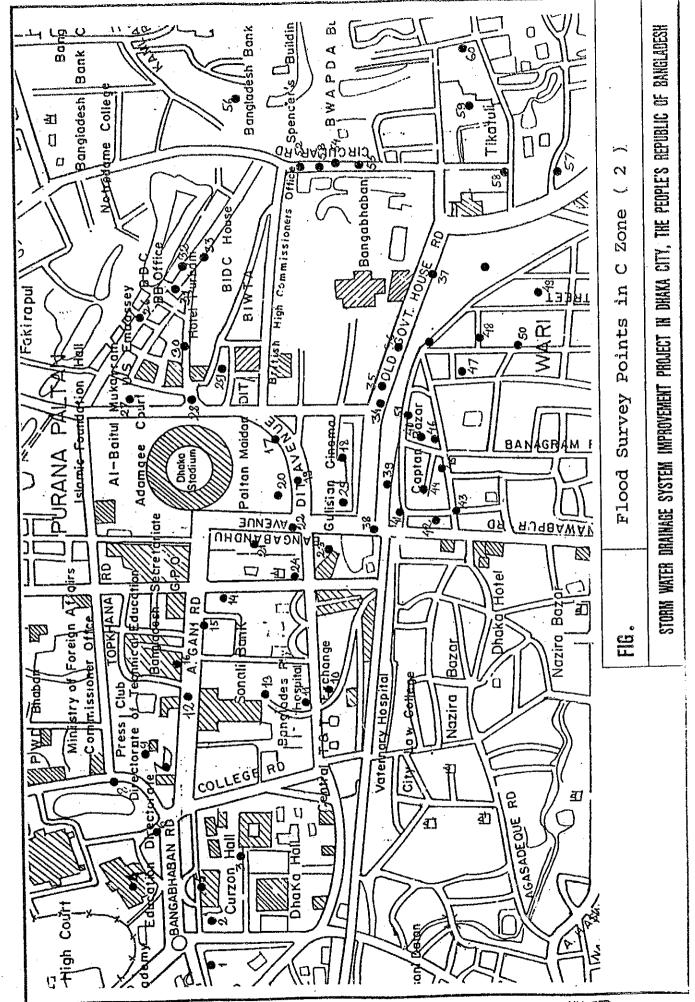

## FLOOD SURVEY

( C ZONE )

NAME OF DRAINAGE AREA

|                                                  | · · · · · ·     | <br> | r~~~        | ,            |     | ·     |                 |          | r     | ·            | T      |      |                  |      |          |       |       |                                                                                             |      |      |          | <br> |             |
|--------------------------------------------------|-----------------|------|-------------|--------------|-----|-------|-----------------|----------|-------|--------------|--------|------|------------------|------|----------|-------|-------|---------------------------------------------------------------------------------------------|------|------|----------|------|-------------|
| or.                                              | <b>U</b>        |      |             | 7            | >   | 7     | 7               | 7        | >     | >            | 7      | 7    | 7                | >    | >        | `     | >     | 7                                                                                           | 7    | 7    | >        | <br> | <del></del> |
| Flood                                            | ચ               |      |             | 7            | 7   | >     | >               | >        | >     | 7            | 7      | >    | >                | >    | >        | 7     | 7     | >                                                                                           | >    | 7    | 7        |      |             |
| ₩ .                                              | э.              | ,    |             | 7            | 7   | ١     | >               | >        | >     | ·<br>        | 7      |      |                  |      | ·<br>    |       |       |                                                                                             |      |      |          |      |             |
| Main Cause                                       | Ω               |      | -           |              |     |       |                 |          |       |              |        | 7    | >                | >    | 7        | >     | >     | >                                                                                           | >    | >    | >        |      |             |
| Male                                             | ro              |      |             |              |     |       |                 |          |       |              |        |      |                  |      |          |       |       |                                                                                             |      |      |          |      |             |
| rlogged                                          | Date            |      |             | 1982<br>1986 | ,   | 1968  | 9861            | 1986     | 9861  | 1983         | 1986   |      |                  |      |          |       |       |                                                                                             |      | ł    | 1        |      |             |
| Max. Flood or Waterlogged<br>Condition           | Duration        | <br> |             | 2 duy.       | Lag | 3 823 | 24 tr.          | 24 m     | 12 45 | -i<br>4<br>0 | 1 Page | 34   | 12 45.           | 12 2 | \$ 45.7. | اجهد. | و بهد | -<br>-<br>-<br>-<br>-<br>-<br>-<br>-<br>-<br>-<br>-<br>-<br>-<br>-<br>-<br>-<br>-<br>-<br>- | 4 42 | S #1 | rus<br>Ž |      |             |
| Max. Flo                                         | Depth<br>(feet) |      |             | 3            | 8   | 4     | 7               | ы        | 8     | 2            | 3      | 8    | 8                | 3    | т        | m     | 8     | M                                                                                           | И    | 2    | 4        |      |             |
| ood or<br>tion                                   | Times           |      | ·           | 12           | v   | 20    | 10              | ρv       | 9     | 4            | 0      | 20   | 4                | Ò۵   | S        | ۵     | ۵     | 8                                                                                           | JU   | J.V  | ⋈        |      |             |
| Annual Average Flood or<br>Waterlogged Condition | Duration        |      |             | 24 tre       | 348 | 2442  | <sub>भ</sub> 01 | ¥00      | क् 01 | 54           | 12 th  | 24 8 | 3 <sub>4</sub> 8 | w 7  | 6 43     | 5,9   | 7 tr  | \$<br>0                                                                                     | \$ 7 | ¥ 7  | 4 4      |      |             |
| 1                                                | Depth<br>(feet) | :    |             | 2            | ઈ   | С     | 3               | 7        | 8     | _            | ы      | W    | 7                | d    | 7        | 7     | 4     | И                                                                                           |      |      | 1        |      |             |
| -gaed?                                           | 6               |      |             |              |     |       |                 |          | ,     | >            | >      |      | >                |      | 7        | >     | ۷     | >                                                                                           | >    | >    | >        |      |             |
| terlo                                            | Ð               |      |             | >            | >   | >     | >               | >        | >     |              |        | >    | _                | 1    |          |       |       |                                                                                             |      |      |          |      |             |
| or W                                             | υ               |      |             |              |     |       |                 |          |       |              |        |      |                  |      | Ì        |       |       |                                                                                             |      |      |          |      |             |
| Now Flooded or Waterlogged?                      | a               |      |             |              |     |       |                 |          |       |              |        |      |                  |      |          |       |       |                                                                                             |      |      |          |      |             |
| HOW F                                            | ٥               |      |             |              |     |       |                 |          |       |              |        |      |                  |      | -        |       |       |                                                                                             |      |      |          |      |             |
| stem                                             | Pipe            |      |             | >            | >   |       |                 | >        | >     | >            | >      | 1    | ^                | ~    | >        | 7     | 7     | >                                                                                           | >    | >    | >        |      |             |
| ige Sy:                                          | Noth-Ditch Pipe |      |             |              |     | >     | >               |          |       |              |        |      |                  |      |          |       |       |                                                                                             |      |      |          |      |             |
| Draina                                           | Noth-           |      |             |              |     |       |                 | -        |       |              |        |      |                  |      |          |       |       |                                                                                             |      |      |          |      |             |
| Land Elevation Drainage System                   | Very<br>Low     |      | <del></del> |              |     |       |                 |          |       |              |        |      |                  |      |          |       |       |                                                                                             |      |      |          |      | •           |
| Eleva                                            | Low             |      |             | >            | >   | >     | <u>/</u>        |          |       |              | >      | ^    | >                | 7    | ~        | >     | >     | >                                                                                           |      |      | 7        |      |             |
| Land                                             | High            |      |             |              |     |       |                 | >        | >     | >            |        | -    |                  |      | ^        |       |       | -                                                                                           | >    | >    |          |      |             |
| Point                                            | No.             |      |             | <b></b>      | Ч   | 3     | 4               | <i>y</i> | 9     |              | 8      | 6    | 9                | =    | 71       | 5     | 51    | 15                                                                                          | 91   | 12   | 8)       |      |             |

NAME OF DRAINAGE AREA

STORM WATER DRAINAGE SYSTEM IMPROVEMENT PROJECT IN DHAKA CITY, BANGLADESH FLOOD AND INUNDATION SURVEY SUMMARY SHEET

· <u>o</u>

FIGURE

7 Main Cause of Flood or Waterlogged. ۷ 7 ď 7 U Δ / ۷ 7 7 > 41 > 1986 9861 1986 1986 1983 1986 9861 1986 9861 1983 1983 1983 1986 1983 Max. Flood or Waterlogged Condition Date 9861 1986 I ļ 1 200 24 45 244 24 m 12 gr 24 42 1242 3 64 Salar 248 Duration 30 -5 7 ¥2 ₹<u>7</u> ş ₹ 200 Page 9  $\overline{\alpha}$ Depth (feet) Ŝ 2 2 d N 2 2  $\omega | \omega$ 3 - [ Ø d d cr) d 3 Ŋ Times Annual Average Flood or Waterlogged Condition 0 10 10 l po 10 1 10  $J^{\mathcal{O}}$ 4 In 4  $\alpha$ Q TO. 1 Ø 9 2482 2445 Duration ر ئار 244 244 w 42 <u>さい</u> <u></u> 40 Sar 12 % 3 kr है है 12m 12kp ź ŧ ال غ 1 Ò 'n Depth (feet) İ Ч Ч d Ø N N N d Land Elevation Drainage System Now Flooded or Waterlogged? 7 7 > 7 > > 7 7 Ð > 7 7 > > > > v v Ω 40 Very Noth-Ditch Pipe > ゝ 7 > > > 7 7 7 > > > > > > 7 > > > > 7 Š > 7 > > > / > > > > > High > > > Point 83  $\Omega_{IJ}$ 20 22 23 29 8 32 36 è. 7 54 25 26 27 34 3

NAME OF DRAINAGE AREA

FIGURE No.

|                                        |              |                                  |  | -     | <u> </u>    | T      | T    | <del></del> | T       | <u> </u>                               |   | T |   | <br> |          | Ī           | ~       | · · · · |      | <u> </u> |   |          |
|----------------------------------------|--------------|----------------------------------|--|-------|-------------|--------|------|-------------|---------|----------------------------------------|---|---|---|------|----------|-------------|---------|---------|------|----------|---|----------|
| . ö                                    |              | e<br>e                           |  |       |             |        |      | -           |         |                                        |   |   |   | <br> |          |             |         |         |      |          |   |          |
| Flood                                  |              | 70                               |  | 7     | 7           | 7      | ļ    |             |         |                                        |   |   |   |      |          |             |         |         | <br> |          |   | <u> </u> |
| se of                                  | ged.         | U                                |  |       |             |        |      |             |         |                                        |   |   |   | <br> |          |             |         |         | <br> | <br>     |   |          |
| Main Cause                             | Waterlogged  | Δ                                |  | 7     | 7           | 7      |      |             |         |                                        |   |   |   | <br> |          |             |         |         |      |          |   |          |
| Maı                                    | Wat          | 43                               |  |       |             |        |      |             |         |                                        |   |   |   |      |          |             |         |         |      |          |   |          |
| Logged                                 |              | Date                             |  | 986   | }           | ı      |      |             |         |                                        |   |   | • | ·    |          |             |         |         |      |          |   |          |
| Water                                  | ł            | ron                              |  | 롲     | 7           | \$ 100 | <br> |             |         |                                        |   |   |   | · ·  | <u> </u> |             | <u></u> | ļ       | <br> | <u> </u> |   |          |
| od or                                  | ç            | Duration                         |  | 20th  | 204         | 120    |      |             |         | _                                      |   |   |   | <br> |          |             |         |         | <br> | <br>     |   |          |
| Max. Flood or Waterlogged              | Conditio     | Depth<br>(feet)                  |  | 7     | 7           | -      |      | -           |         |                                        |   |   |   |      |          |             |         |         |      |          |   |          |
| ood or                                 | 1708         | Times                            |  | . 4   | ſυ          | ΓO     |      |             |         |                                        |   |   |   |      |          |             |         |         |      |          |   |          |
| Annual Average Flood or                | tollon pafif | Duration                         |  | 12 km | । ज्        | I S    |      |             |         |                                        |   |   |   |      |          |             | -       |         |      |          |   |          |
| Annual                                 | waterto      | Depth<br>(feet)                  |  | +     | ĵ           | -      |      |             |         |                                        |   |   |   |      |          | ·* .        |         |         |      |          |   |          |
| chapo                                  | 1            | e                                |  | >     | >           | >      |      |             |         |                                        |   |   |   |      |          |             |         |         |      |          |   |          |
| or Materiocopic                        |              | ď                                |  |       |             |        |      |             |         |                                        |   |   | · |      |          |             |         |         |      |          |   |          |
| 10                                     |              | υ                                |  |       |             |        |      |             |         |                                        |   |   |   |      | -        |             |         |         |      |          |   |          |
| . 69                                   | 7            | q                                |  |       |             |        |      |             |         |                                        |   |   |   | <br> |          |             |         |         |      |          |   |          |
| 14 %                                   |              | •                                |  |       |             |        |      |             |         |                                        |   |   |   |      |          |             |         |         | -    |          |   |          |
| E 0                                    | 7            | Pipe                             |  | >     | <b>&gt;</b> | >      |      |             | -       |                                        |   |   |   |      |          |             |         |         |      | -        |   |          |
| Î,                                     | , l          | itch                             |  |       |             |        |      |             |         |                                        |   |   |   |      |          |             |         |         |      |          |   |          |
| , car                                  |              | oth-<br>ng p                     |  |       | •           |        |      |             |         |                                        |   |   |   |      |          |             |         |         |      |          |   |          |
| -9                                     | 2            | Very Noth-<br>Low ang Ditch Pipe |  |       |             |        |      |             |         |                                        |   |   |   |      |          |             |         |         | <br> | <br>     |   | •        |
| 1                                      | 2000         | Low                              |  | >     | >           | >      |      |             |         |                                        |   |   |   |      |          |             |         |         |      |          |   |          |
| Tand Theustin Drainage Suctem How Thom | Tomas I      | High L                           |  | -     | -           | -      |      |             |         | ************************************** |   |   |   |      |          |             |         |         | <br> |          | · |          |
| \$0.00g                                | ╼╬           | No. H                            |  | 37    | 38          | 39     |      |             | diam'r. |                                        | , |   |   |      |          | <del></del> |         |         |      |          |   |          |

NAME OF DRAINAGE AREA

Φ Flood or 7 > 7 7 ъ Main Cause of Waterlogged. 7 7 O / 7 7 Ω 1 7 7 7 7 ζ 7 15 7 Max. Flood or Waterlogged Condition Date 8, S 02 10 % SO SO 8 78 83 8 w 1 64 ŵ 76 4-23 76.55 8-10 1007 6-12: Depth Duration (feet) 1001 12: ξ. ξ. 1-2 = **W** -<del>-</del> ; ~ : ; M 4 Ч Q₹~ Υ-M -W d 4 rI) ~ Ø ~ ~ 30-35 15-20 : 8 60-70 2.3 4-2 4-2 45 3.4 4.8 4.2 3-4 4-8 Times d 6 d n Annual Average Flood of Waterlogged Condition 4004 1-21 1-2: 1-2. Duration 2-3: 6 42 53 3 = = ؿۘ -2-2 <u>۔</u> و = એ ڡ ٩ o Depth ď d 7 τ ~ M ↽ τ-Land Elevation Drainage System How Flooded or Waterlogged? > 7 7 7 7 7 ø 7 7 7 > ø υ ----15 Very Noth-bitch Pipe > > 7 > / 7 7 1 > High Low > 7 / 7 > 7 7 ١ 7 > \ 7 7 > > `\ Point 5 No. ٤ £ ₽ ď 3 Ā ħ 4 ଦ 5 9 ø

NAME OF DRAINAGE AREA

FIGURE No.

| <del> </del>                                     |                   | r | <u> </u> | <del> </del> 1 |       |       | ·7    | ,  | · · · · · · · · · · · · · · · · · · · | ····· |          |         |   |   |          | ·      |       | ······································ | ······1 | ,<br> | Y      |             | <sub>i</sub> | <del></del> |                |
|--------------------------------------------------|-------------------|---|----------|----------------|-------|-------|-------|----|---------------------------------------|-------|----------|---------|---|---|----------|--------|-------|----------------------------------------|---------|-------|--------|-------------|--------------|-------------|----------------|
| 30                                               | ٠                 |   |          |                |       |       |       |    |                                       |       | ~        |         |   |   |          |        |       |                                        | _       |       | _      |             |              |             |                |
| of Flood<br>1.                                   | ъ                 |   |          |                |       |       |       |    |                                       |       |          | 7       |   |   |          |        |       |                                        |         |       |        |             |              |             |                |
| se of                                            | U                 |   |          |                |       |       |       |    |                                       |       |          |         |   |   |          |        |       |                                        |         |       |        |             |              |             |                |
| Main Cause Waterlogged                           | Ω                 |   |          |                |       |       |       |    |                                       |       |          | 7       |   |   |          | 7      |       | 7                                      | 7       | 7     | >      | 7           | >            |             |                |
| Mai                                              | е                 |   |          |                |       |       |       |    |                                       |       | 7        |         |   |   |          |        | 7     |                                        |         |       |        |             |              |             |                |
| logged                                           | Date              |   | :        |                |       |       | ,     |    |                                       |       |          |         |   |   |          |        |       |                                        |         | ~%    |        |             |              |             |                |
| or Waterlogged                                   | Duration          |   |          | 4-54           | 7-8 " | 3-4 " | <br>\ | -  | ١                                     | -     | 2-3 m    | ;<br>V) |   | · |          | 4-5dm  | 4-5%  | 1 11                                   | 3 km    | 5 dog | 542    | <i>ا</i> ما | 4 "          |             |                |
| Max. Flood Condition                             | Depth<br>(feet) D |   |          |                | τ-    | 2     | ١     | 1  | 1                                     | l     | ~        | ~       |   |   |          | 2      | 2     | 2                                      | -       | М     | 1      | 1           | 1            |             |                |
|                                                  | Times             |   |          | 30-32          | 30-35 | 20-25 | 1     | 1  | ì                                     | 1     | 30-35    | ۵۷      |   |   |          | 6-7    | ای ا  | 3                                      | 2       | 10    | 4      | 4           | 4-5          |             |                |
| rage Floo<br>d Conditi                           | Duration          |   |          | 4-5-W          | 4-5 " |       | \     | -  | l                                     | 1     | 2-34     | in the  |   |   |          | 3 dony | 3     | 4 tr                                   | 2,      | . S   | ر<br>ا | 4 "         | 4."          | 4.3         |                |
| Annual Average Flood or<br>Waterlogged Condition | Depth<br>(feet)   |   |          | 3 4            | · ·   | 2     | -     | ١  | ١                                     | 1     | _        | ۲-      |   |   |          | 9      | લ     | 2                                      | 4       | 2     | 1      | 1           | 1            |             |                |
|                                                  | e (t              |   |          |                |       |       |       |    |                                       |       |          | 7       |   |   |          |        |       | 7                                      | 7       | 7     | >      | . >         | 7            |             |                |
| How Flooded or Waterlogged?                      | g                 |   |          | >              | >     | 7     | •     | •  |                                       |       | 7        |         | • |   |          | 7      | 7     |                                        |         |       |        |             |              | · ·         |                |
| or Wat                                           | <u>-</u>          |   |          |                |       |       |       |    |                                       |       | <b>_</b> | <br>    |   |   | <u> </u> | -      |       |                                        |         |       |        |             |              |             |                |
| oded '                                           | <u>п</u>          |   |          |                |       |       |       |    |                                       |       |          |         |   |   |          |        |       |                                        |         |       |        |             |              |             |                |
| OW FLC                                           | 4                 |   |          |                |       |       | 7     | 7  | 7                                     | 7     |          | ļ       |   | ļ |          |        |       |                                        |         |       |        |             |              |             |                |
| System H                                         | ad14              |   |          |                |       |       |       |    |                                       |       |          | >       |   |   |          |        |       | >                                      | 7       | 7     | >      | >           | >            |             |                |
| ge Sys                                           | 1tch 1            |   |          | >              |       | >     | 7     | >  | >                                     | >     |          |         |   |   |          |        |       |                                        |         |       |        |             |              |             |                |
| raina                                            | oth-h             |   |          |                | 7     |       |       |    |                                       |       | >        |         |   |   |          | 7      | 7     |                                        |         |       |        |             |              | -           |                |
| Elevation Drainage                               | Very Noth pitch   |   |          |                |       |       |       |    |                                       |       |          |         |   |   |          | -2"    |       |                                        |         |       |        |             |              |             | ,              |
| Eleva                                            | LOW               |   |          |                |       |       |       |    |                                       |       |          |         |   |   |          |        | ***** |                                        |         |       |        |             |              |             |                |
| Land                                             | High              |   |          | >              | >     | >     | >     | >  | >                                     | >     | >        | 7       |   |   |          | 7      | >     | >                                      | 7       | 7     | 7      | 7           | 7            |             | <br> <br> <br> |
| Pount                                            | <u>2</u>          |   |          | 47             | 18    | 19    | 20    | 21 | 22                                    | 23    | 24       | 25      |   |   |          | 36     |       | 38                                     | 29      | 30    | 31     | 32          | 52           |             |                |