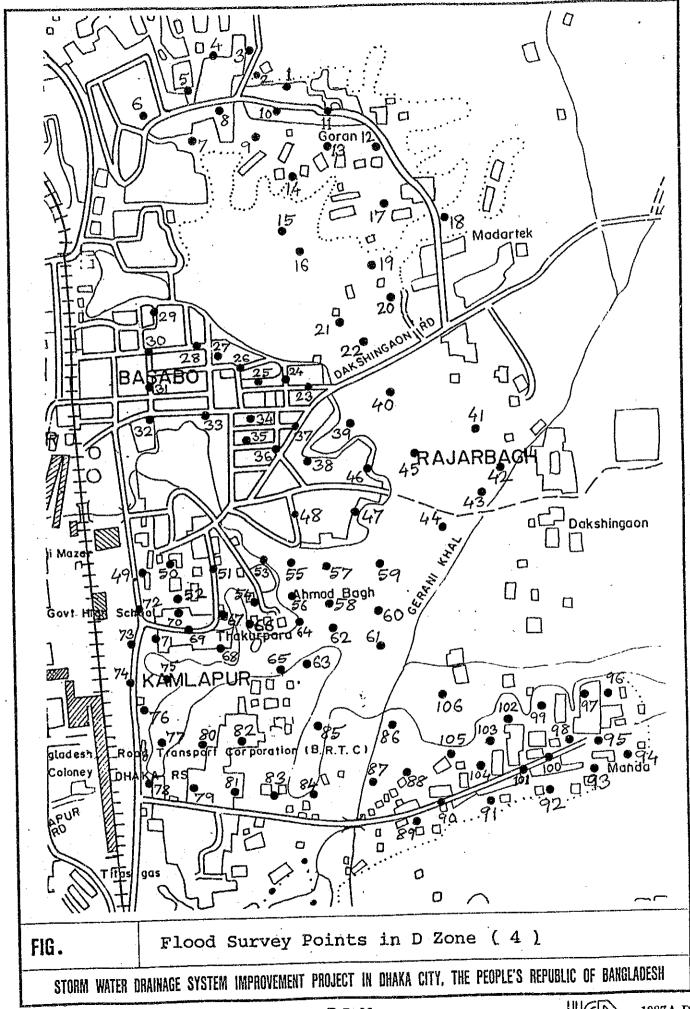

## FLOOD SURVEY

( D ZONE)

NAME OF DRAINAGE AREA

FIGURE No.

Flood or 7 ۷ 7 ಶ 7 ۷ Main Cause of Waterlogged. 7 ٧ 7 > > U Д 〉 ۷ 7 7 ĸ 1974 1982 1983 7/6 1982 1974 1974 1974 1986 Max. Flood or Waterlogged Condition 1982 1986 1986 846 1974 1974 1982 1974 Date 1974 Duration 204 Pro l 802 200 2002 to d d de -20th. 2 5 200 ap. do. 204  $\bar{p}$  $\vec{\phi}$ 20 th 10 Depth (feet) Ö Ŋ 4 d GJ  $\alpha$ S d  $\alpha$ Ø 3 d ര ŝ Ø Ś O Times Annual Average Flood or Waterlogged Condition <u>10</u> īv 20 걸 0 2 9  $\bar{\nu}$ 0  $\vec{\nu}$ 9 ∾ ľ 0  $\overline{p}$  $\overline{o}$  $\overline{p}$ Duzation 40 \$ 7 4 \$ \$ \$ 0 42 S1 12 10 라 하 5 2 200 ر ئ **3**0 -24 Ş Ş \$ <u>0</u> \$ ľ ø Ó Depth (feet) S S Ч Ø d d d How Flooded or waterlogged? 7 > > 7 7 7 7 7 7 7 Ф T > 7 7 7 7 U Δ | Very Noth-| Low | ing | Ditch | Pipe Land Elevation Drainage System > 7 \ 7 7 7 7 7 > > `> 7 7 7 7 30 \ 7 7 > > > > > > High > > ۷ 7 > > Point 5 7  $\overline{\mathcal{P}}$ Š 4 <u>`</u> <u></u> h Ν 0 Ç Ó σ-9 0 7 6)