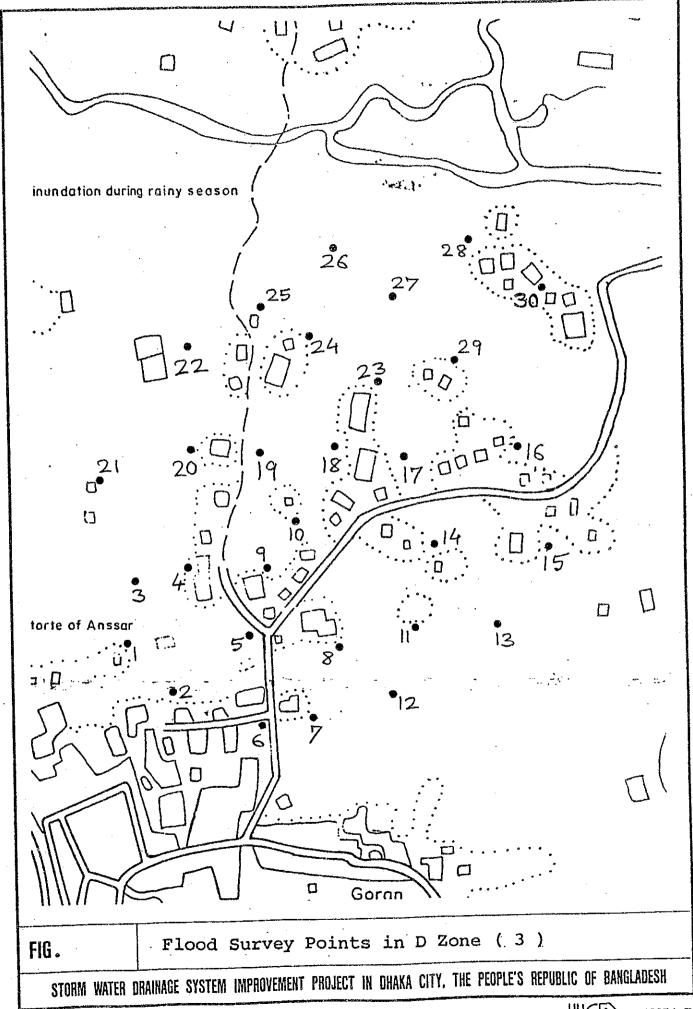

## FLOOD SURVEY

( D ZONE)

NAME OF DRAINAGE AREA

FIGURE No.

Flood or 7 ۷ 7 ಶ 7 ۷ Main Cause of Waterlogged. 7 ٧ 7 > > U Д 〉 ۷ 7 7 ĸ 1974 1982 1983 7/6 1982 1974 1974 1974 1986 Max. Flood or Waterlogged Condition 1982 1986 1986 846 1974 1974 1982 1974 Date 1974 Duration 204 Pro l 802 200 2002 to d d de -20th. 2 5 200 ap. do. 204  $\bar{p}$  $\vec{\phi}$ 20 th 10 Depth (feet) Ö Ŋ 4 d GJ  $\alpha$ S d  $\alpha$ Ø 3 d ര ŝ Ø Ś O Times Annual Average Flood or Waterlogged Condition <u>10</u> īv 20 걸 0 2 9  $\bar{\nu}$ 0  $\vec{\nu}$ 9 ∾ ľ 0  $\overline{p}$  $\overline{o}$  $\overline{p}$ Duzation 40 \$ 7 4 \$ \$ \$ 0 42 S1 12 10 라 하 5 2 200 ر ئ **3**0 -24 Ş Ş \$ <u>0</u> \$ ľ ø Ó Depth (feet) S S Ч Ø d d d How Flooded or waterlogged? 7 > > 7 7 7 7 7 7 7 Ф T > 7 7 7 7 U Δ | Very Noth-| Low | ing | Ditch | Pipe Land Elevation Drainage System > 7 \ 7 7 7 7 7 > > `> 7 7 7 7 30 \ 7 7 > > > > > > High > > ۷ 7 > > Point 5 7  $\overline{\mathcal{P}}$ Š 4 <u>`</u> <u></u> h Ν 0 Ç Ó σ-9 0 7 6)