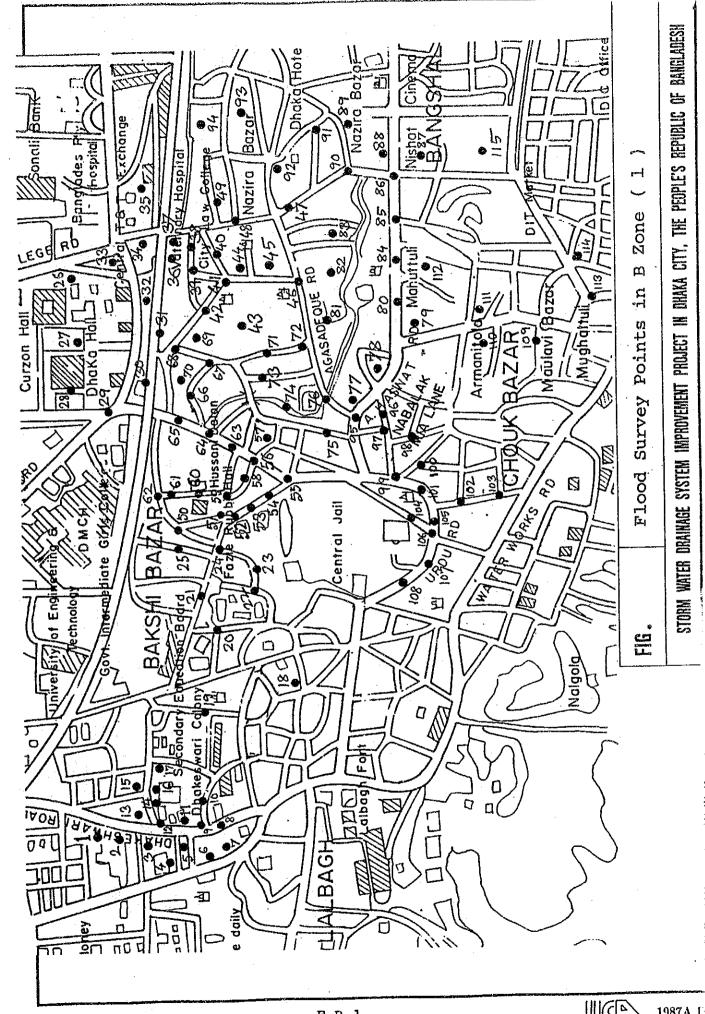

## FLOOD SURVEY

(B) ZONE)



STORM WATER DRAINAGE SYSTEM IMPROVEMENT PROJECT IN DHAKA CITY, BANGLADESH FLOOD AND INUNDATION SURVEY SUMMARY SHEET

NAME OF DRAINAGE AREA

FIGURE No.

Main Cause of Flood or Waterlogged. Z 7 7 ď ์ ย 7 7 7 7 7 7 7 Ω 1 7 7 7 7 7 ١ ١ 7 ١ \ \ Max. Flood or Waterlogged Condition 8 و. دلا. \ 00 9 Date (M) Ś 8, 8 9 ý g 1 9 ١ 1 20 1 Solmy 3 ومهج Depth (feet) Duration 100 Ş # 2 r M 20 -5 7 ~ ø Ŋ ì ١ v ø 'n 9 ١ ત ١ Ŋ Ŋ Ą ď 3 d c) ~ 7 3 4. Times How Flooded or Waterlogged? Naterlogged Condition or , b Ŋ М Ŋ Ŋ b S ڻ ৩ v 19 ₹ ls. Ы Ŋ 4 9 10 12 20.52 101.7 24 12 3 4 Duration S 5) \$ 24. \$ <u>ئ</u> ت = £ 2 : ł 1 ġ ١ ls. \$ n v Depth (feat) ١ Ŋ n ≺ ત ŧ ~ ď d 1 7. 7 7 7 7 7 -• 7 ۷ 7 • 1 7 7 7 7 7 ָס U ٩ 7 7 7 Land Elevation Drainage System Very Noth-Ditch Pipe 7 7 7 7 7 7 7 7 7 7 7 7 7 7 7 7 / 7 ð 7 7