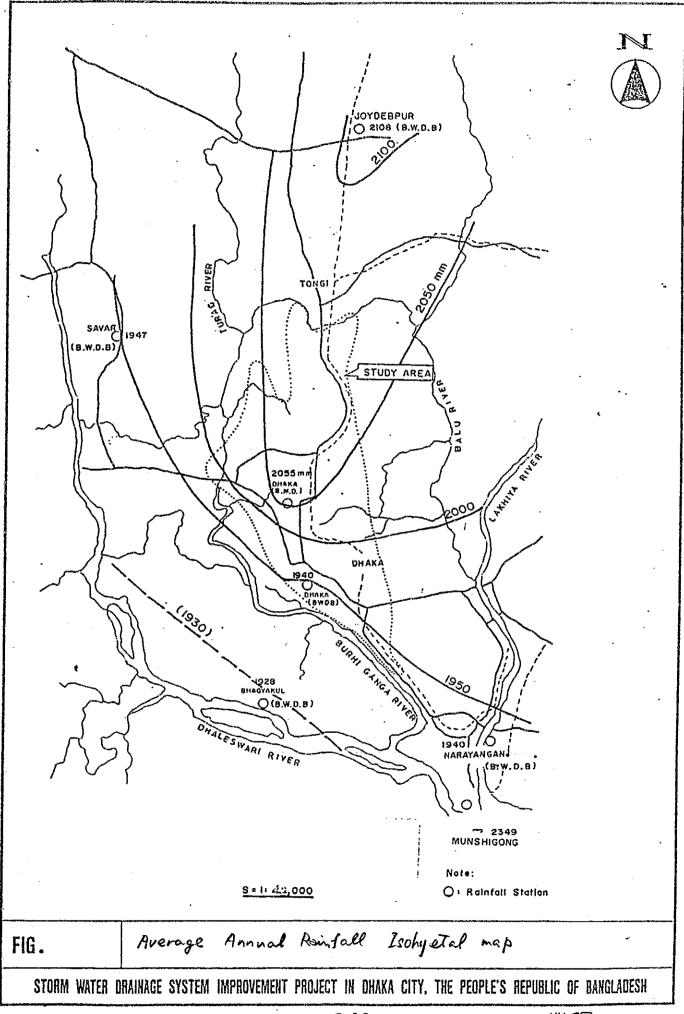

### CLIMATE

| Table | Temperature (MEAN)       | DHAKA    | (1953-198  | 5)                               |
|-------|--------------------------|----------|------------|----------------------------------|
|       | Temperature (MAX)        | 11       | ##         |                                  |
|       | Temperature (MIN)        | 11       | . **       |                                  |
|       | Sunshine hours           | DHAKA    | AIRPORT (  | 1961–1985)C-5                    |
|       | Wind Speed               | DHAKA    | (1953-1986 | O)                               |
|       | Evaporation              | 1976-1   | .979       |                                  |
|       | Annual Rainfall of Stud  | ly Area  |            | undings Area<br>5)               |
|       | Daily & 2 Days Consecut  | ive Rai  |            | tribution and the Study AreaC-11 |
| Fig.  | Average Annual Rainfall  | . Isohye | tal Map    |                                  |
|       | Selected Daily Rainfall  | Distrib  | ution arou | and the Study AreaC-13           |
|       | Selected 2 Days Consecut | ive Rai  |            | tribution around y AreaC-14      |
|       | Bright Sun-shine Hour (1 | 961-198  | 5)         |                                  |