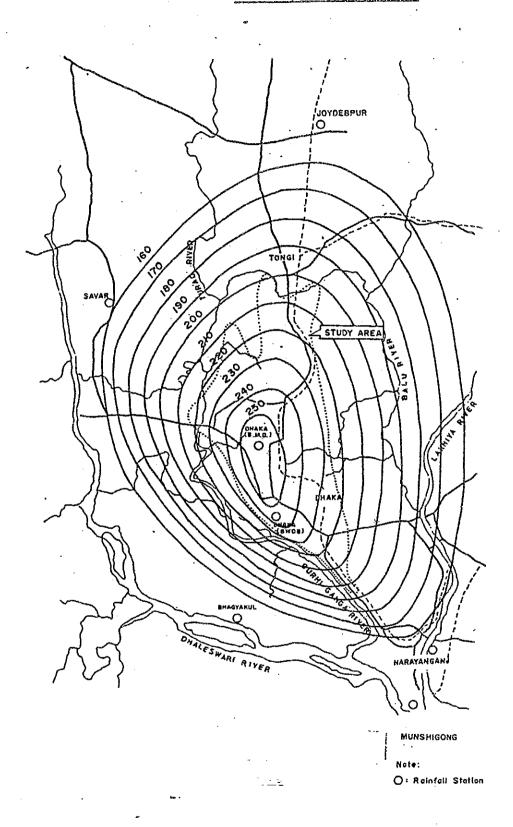

### CLIMATE

| Table | Temperature (MEAN)       | DHAKA    | (1953-198  | 5)                               |
|-------|--------------------------|----------|------------|----------------------------------|
|       | Temperature (MAX)        | 11       | ##         |                                  |
|       | Temperature (MIN)        | 11       | . **       |                                  |
|       | Sunshine hours           | DHAKA    | AIRPORT (  | 1961–1985)C-5                    |
|       | Wind Speed               | DHAKA    | (1953-1986 | O)                               |
|       | Evaporation              | 1976-1   | .979       |                                  |
|       | Annual Rainfall of Stud  | ly Area  |            | undings Area<br>5)               |
|       | Daily & 2 Days Consecut  | ive Rai  |            | tribution and the Study AreaC-11 |
| Fig.  | Average Annual Rainfall  | . Isohye | tal Map    |                                  |
|       | Selected Daily Rainfall  | Distrib  | ution arou | and the Study AreaC-13           |
|       | Selected 2 Days Consecut | ive Rai  |            | tribution around y AreaC-14      |
|       | Bright Sun-shine Hour (1 | 961-198  | 5)         |                                  |