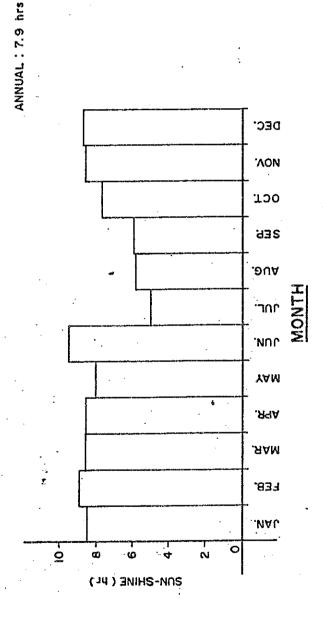

### CLIMATE

| Table | Temperature (MEAN)       | DHAKA    | (1953-198  | 5)                               |
|-------|--------------------------|----------|------------|----------------------------------|
|       | Temperature (MAX)        | 11       | ##         |                                  |
|       | Temperature (MIN)        | 11       | . **       |                                  |
|       | Sunshine hours           | DHAKA    | AIRPORT (  | 1961–1985)C-5                    |
|       | Wind Speed               | DHAKA    | (1953-1986 | O)                               |
|       | Evaporation              | 1976-1   | .979       |                                  |
|       | Annual Rainfall of Stud  | ly Area  |            | undings Area<br>5)               |
|       | Daily & 2 Days Consecut  | ive Rai  |            | tribution and the Study AreaC-11 |
| Fig.  | Average Annual Rainfall  | . Isohye | tal Map    |                                  |
|       | Selected Daily Rainfall  | Distrib  | ution arou | and the Study AreaC-13           |
|       | Selected 2 Days Consecut | ive Rai  |            | tribution around y AreaC-14      |
|       | Bright Sun-shine Hour (1 | 961-198  | 5)         |                                  |