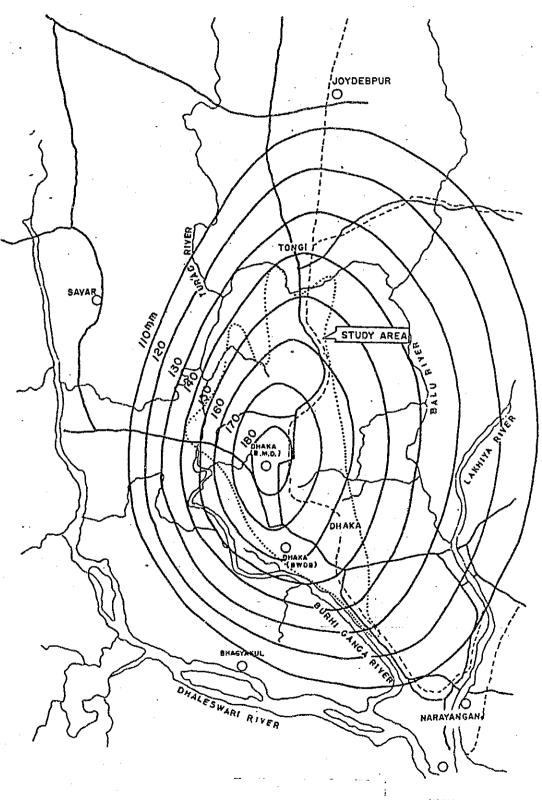

### CLIMATE

| Table | Temperature (MEAN)       | DHAKA    | (1953-198  | 5)                               |
|-------|--------------------------|----------|------------|----------------------------------|
|       | Temperature (MAX)        | 11       | ##         |                                  |
|       | Temperature (MIN)        | 11       | . **       |                                  |
|       | Sunshine hours           | DHAKA    | AIRPORT (  | 1961–1985)C-5                    |
|       | Wind Speed               | DHAKA    | (1953-1986 | O)                               |
|       | Evaporation              | 1976-1   | .979       |                                  |
|       | Annual Rainfall of Stud  | ly Area  |            | undings Area<br>5)               |
|       | Daily & 2 Days Consecut  | ive Rai  |            | tribution and the Study AreaC-11 |
| Fig.  | Average Annual Rainfall  | . Isohye | tal Map    |                                  |
|       | Selected Daily Rainfall  | Distrib  | ution arou | and the Study AreaC-13           |
|       | Selected 2 Days Consecut | ive Rai  |            | tribution around y AreaC-14      |
|       | Bright Sun-shine Hour (1 | 961-198  | 5)         |                                  |