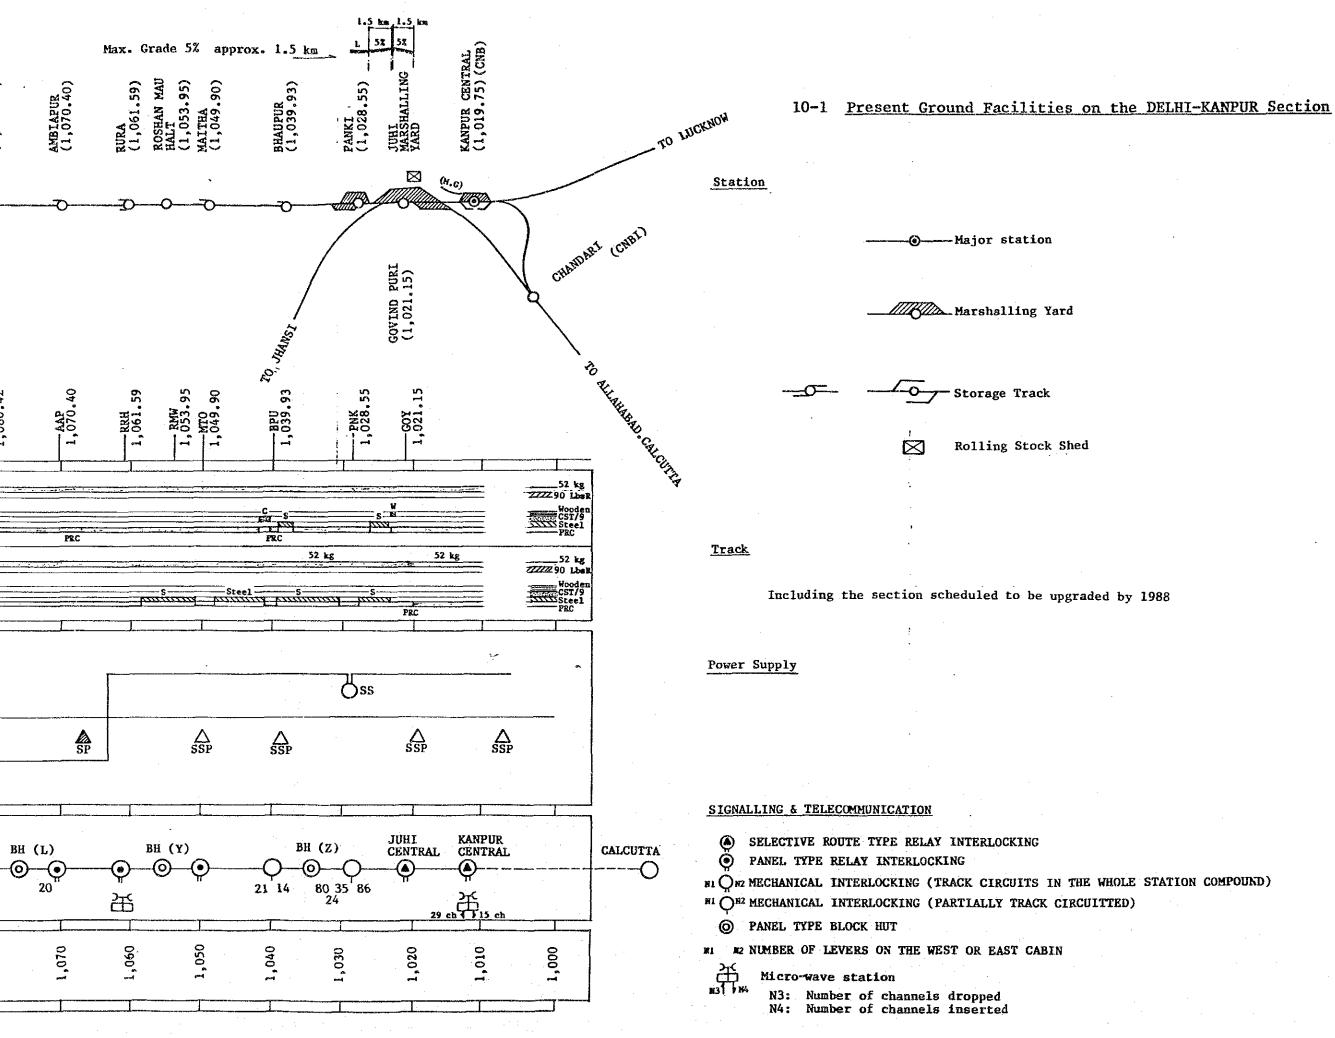

| 50% up                                                         |
|      | Plan                              | H4                                         |                        |                                             | 11                                          |                                             |                                                |              |          |                                                    | III                                              |                                                                                     |                                                                |

Note: R : Existing Section

Rn: New Corridor

Bus : B

A: Airplane

ΔE: Unit: million Rs