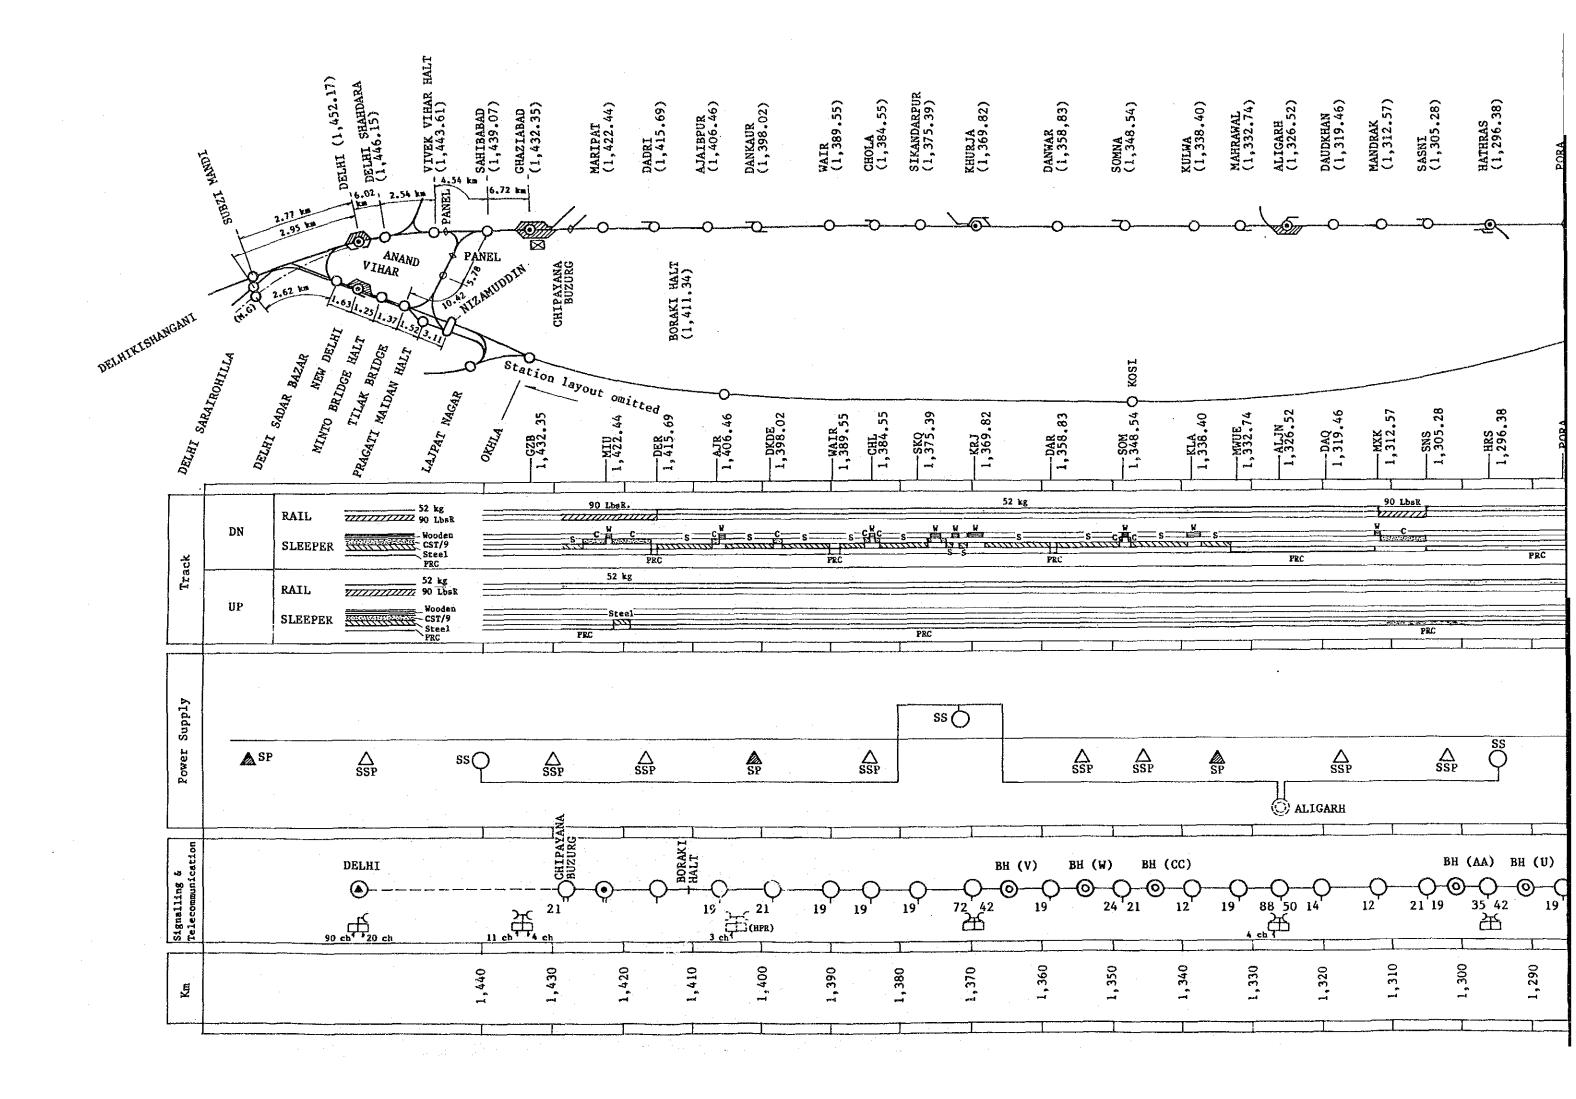

# 8-5 Economic Analysis for the Delhi - Kanpur Railway Project - Case (C) ( UNIT : 1000 RS )

|                                                                                                           |                              |                                         |                                      |                           |                           |                           | 1004                      | 1005                             |                                                 | 1007                                                 | 1000                                             | 1002                                            | 2000                               | 0001                               | 0000                               | 2002                               | 2004                               | 2005                               | 2008                               | 2007                               | 2008                               | 2009                                  | 2010                               | 2011                               | 2012                               | 2013                               |                   |
|-----------------------------------------------------------------------------------------------------------|------------------------------|-----------------------------------------|--------------------------------------|---------------------------|---------------------------|---------------------------|---------------------------|----------------------------------|-------------------------------------------------|------------------------------------------------------|--------------------------------------------------|-------------------------------------------------|------------------------------------|------------------------------------|------------------------------------|------------------------------------|------------------------------------|------------------------------------|------------------------------------|------------------------------------|------------------------------------|---------------------------------------|------------------------------------|------------------------------------|------------------------------------|------------------------------------|-------------------|
| INVESTHENT DIFF                                                                                           | 1988<br>58788                | 1989<br>099100                          | 1990<br>985092                       | 1991<br>-160884           | 1092<br>-151174           | 1993<br>-151174           | 1994<br>-151174           | 1995<br>1310590                  | 1996<br>2960106                                 | 1997<br>4034727                                      | 1998<br>5201406                                  | 1838198                                         | -4412453                           | -840426                            | -863881                            | -378020                            | 2004<br>-878987                    | 2005<br>-517284                    | -1082772                           | -1154907                           | -1887332                           | -5933                                 | -4103659                           | -792837                            | -1177087                           | -849332                            |                   |
|                                                                                                           | *******                      | ******                                  | #BC26552                             |                           |                           | TIRCED\$7                 | *******                   |                                  | 22309202                                        |                                                      |                                                  |                                                 |                                    |                                    |                                    |                                    |                                    | 332048                             | 332048                             | 332048                             | 332048                             | 1480470                               | ********                           | 345434                             |                                    | 0                                  | ****              |
| WITH                                                                                                      | 58788<br><br>58788           | 999109<br><br>999109                    | 985092<br><br>\$85092                | 219617                    | 219617                    | 219617                    | 219617<br>219617          | 1690381<br><br>245565            | 3489455<br>245565                               | 245585                                               | 245585                                           | 2439835                                         | -350809<br>                        | 298081                             | 298081                             | 456007<br>300636                   | 298081                             |                                    | 156500                             | 156500                             |                                    | 158751                                | 0                                  | 345434                             | 0                                  | 0                                  |                   |
| THE SECTION<br>ELECTRIFICATION                                                                            | 0                            | 51839                                   | 51849                                | 0                         | 0                         | . 0                       | 0                         | 0                                | 0                                               | 0                                                    | Q                                                | 0                                               | 0                                  | 0                                  | 0                                  | 0                                  |                                    | 0                                  | 0                                  | 0                                  | 0                                  | 0                                     | 0                                  | 35140                              | 0                                  | 0                                  | alter man Ben wit |
| SIGNALS & TELECON<br>CIVIL VORK<br>LAND ACQ & CONP<br>ROLLING STOCKS<br>-SALVAGE VALUE                    | 0<br>56338<br>2450<br>0<br>0 | 393538<br>144272<br>2000<br>407460<br>0 | 397850<br>127934<br>0<br>407480<br>0 | 0<br>0<br>210617<br>0     | 0<br>0<br>219817<br>0     | 0<br>0<br>219017<br>0     | 0<br>0<br>219017<br>0     | 0<br>0<br>245565<br>0            | 0<br>0<br>245585<br>0                           | 0<br>0<br>245505<br>0                                | 0<br>0<br>245565<br>0                            | 0<br>0<br>245565<br>0                           | 2251<br>0<br>-508431<br>0          | 0<br>0<br>142710<br>0              | 0<br>0<br>142710<br>0              | 157926<br>0<br>142710<br>0         | 0<br>0<br>142710<br>0              | 0<br>0<br>158500<br>0              | 0<br>0<br>156500<br>0              | 0<br>0<br>156500<br>0              | 0<br>0<br>158500<br>0              | 2251<br>0<br>158500<br>0              | 0<br>0<br>0<br>0                   | 310294<br>0<br>0<br>0<br>0         | 0<br>0<br>0<br>0                   | 0<br>0<br>0<br>0                   |                   |
| NEW CORRIDOR                                                                                              | 0                            | 0                                       | 0                                    | 0                         | 0                         | 0                         | 0                         | 1444816                          | 3243891                                         | 4318122                                              | 5485036                                          | 2194270                                         | 155371                             | 155371                             | 155371                             | 155371                             | 155371                             | 175548                             | 175548                             | 175548                             | 175548                             | 1321710                               | 0                                  | 0                                  | 0                                  | 0                                  |                   |
| ELECTRIFICATION<br>SIGNALS & TELECON<br>CIVIL WORK<br>LAND ACQ & COHP<br>ROLLING STOCKS<br>-SALVAGE VALUE | 0<br>0<br>0<br>0<br>0        | 0<br>0<br>0<br>0<br>0                   | 0<br>0<br>0<br>0<br>0                | 0<br>0<br>0<br>0<br>0     | 0<br>0<br>0<br>0          | 0<br>0<br>0<br>0<br>0     | 0<br>0<br>0<br>0<br>0     | 0<br>1289776<br>155040<br>0<br>0 | 355665<br>798975<br>1872331<br>216920<br>0<br>0 | 590085<br>798975<br>1872331<br>165240<br>891492<br>0 | 574952<br>798975<br>2002198<br>0<br>2108911<br>0 | 230721<br>266325<br>403402<br>0<br>1293823<br>0 | 0<br>0<br>0<br>155371<br>0'        | 0<br>0<br>0<br>155371<br>0         | 0<br>0<br>155371<br>0              | 0<br>0<br>0<br>155371<br>0         | 0<br>0<br>0<br>155371<br>0         | 0<br>0<br>0<br>175548<br>0         | 0<br>0<br>0<br>175548<br>0         | 0<br>0<br>0<br>175548<br>0         | 0<br>0<br>0<br>175548<br>0         | 0<br>1146171<br>0<br>0<br>175548<br>0 | 0<br>0<br>0<br>0<br>0              | 0<br>0<br>0<br>0<br>0              | 0<br>0<br>0<br>0<br>0              | 0<br>0<br>0<br>0<br>0              |                   |
| VITHOUT                                                                                                   | 0                            | 0                                       | 0                                    | 380501                    | 370791                    | 370791                    | 370791                    | 370791                           | 529350                                          | 528959                                               | 529194                                           | 601639                                          | 4061645                            | 1138506                            | 1161762                            | 834026                             | 1177007                            | 849332                             | 1414821                            | 1486955                            | 1999380                            | 1486404                               | 4103659                            | 1138271                            | 1177067                            | 849332                             |                   |
| BUS<br>Truck<br>Airplahb<br>-salvage value                                                                | 0<br>0<br>0<br>0             | 0<br>0<br>0<br>0                        | 0<br>0<br>0<br>0                     | 72290<br>308212<br>0<br>0 | 39324<br>331467<br>0<br>0 | 39324<br>331467<br>0<br>0 | 39324<br>331467<br>0<br>0 | 39324<br>331467<br>0<br>0        | 54629<br>474720<br>0<br>0                       | 54304<br>474565<br>0<br>0                            | 54629<br>474565<br>0<br>0                        | 126919<br>474720<br>0<br>0                      | 967079<br>474565<br>2820000<br>0   | 126212<br>684794<br>327500<br>0    | 126212<br>708049<br>327500<br>0    | 125977<br>708049<br>0<br>0         | 141518<br>708049<br>327500<br>0    | 141283<br>708049<br>0<br>0         | 154469<br>932852<br>327500<br>0    | 226759<br>932697<br>327500<br>0    | 1006684<br>932697<br>0<br>0        | 226052<br>932852<br>327500<br>0       | 223462<br>932697<br>2947500<br>0   | 125977<br>684794<br>327500<br>0    | 141518<br>708049<br>327500<br>0    | 141283<br>708049<br>0<br>0         | 7(                |
| HAINT & OPE COST DIFF                                                                                     | 0<br>*******                 | 0                                       | 0                                    |                           |                           |                           |                           | -1103176                         |                                                 |                                                      | 33222222                                         |                                                 | ********                           | 2022222                            |                                    | # <b>#</b> ########                | -5591929                           | -5923489<br>                       | =======                            | -8029297<br>                       |                                    |                                       |                                    | -8357892<br>                       |                                    | =======                            |                   |
| FACILITY NAINT COST DIFF                                                                                  | 0                            | 0                                       | 0                                    | -60555                    | -189118                   | -317682                   | -446245                   | -573990                          | -759349                                         | -944602                                              | -1129903                                         | -1315263                                        | -1408670                           | -1576096                           | -1743522                           | -1092208                           | -2063015                           | -2214045                           |                                    | -2014040                           |                                    | ~                                     | -3200032                           |                                    |                                    |                                    |                   |
| VITH                                                                                                      | 0                            | 0                                       | 0                                    | 71376                     | 78916                     | 82450                     | 87006                     | 94355                            | 100713                                          | 107071                                               | 113429                                           | 119787                                          | 517399                             | 526191                             | 534984                             | 543777                             | 552569                             | 562446                             | 572322                             | 582198                             | 592074                             | 601950                                | 601950                             | 601950                             | 801950                             | 601950                             |                   |
| THE SECTION                                                                                               |                              |                                         | 0                                    | 71376                     | 78916                     | 82456                     | 87996                     | 94355<br><br>1786                | 100713                                          | 107071<br>1786                                       | 113429<br><br>1786                               | 119787<br>1786                                  | 102505                             | 105930                             | 109355<br><br>1786                 | 112779<br><br>1786                 | 116204                             | 120006                             | 123808                             | 127610                             | 131412                             | 135213                                | 135213                             | 135213                             | 135213                             | 135213                             |                   |
| ELECTRIC FAC.<br>SIGNALS & TLELCON<br>CIVIL WORK<br>ROLLING STOCK                                         | 0<br>0<br>0                  | 0<br>0<br>0                             | 0<br>0<br>0                          | 27635<br>12968<br>28987   | 27835<br>12968<br>34527   | 27635<br>12968<br>40067   | 27635<br>12968<br>45607   | 27635<br>12988<br>51985          | 27635<br>12968<br>58324                         | 27635<br>12968<br>64682                              | 27635<br>12968<br>71040                          | 27635<br>12968<br>77398                         | 27635<br>12968<br>60116            | 27635<br>12988<br>63541            | 27835<br>12908<br>66965            | 27635<br>12968<br>70390            | 27635<br>12968<br>73815            | 27635<br>12988<br>77617            | 27635<br>12968<br>81419            | 27635<br>12968<br>85220            | 27635<br>12968<br>89022            | 27635<br>12968<br>92824               | 27635<br>12968<br>92824            | 27635<br>12968<br>92824            | 27635<br>12988<br>92824            | 27635<br>12968<br>92824            | 2<br>1<br>9       |
| NEY CORRIDOR                                                                                              | 0                            | 0                                       | 0                                    | 0                         | 0                         | 0                         | 0                         | 0                                | 0                                               | 0                                                    | 0                                                | 0                                               | 414893                             | 420261                             | 425629                             | 430997                             | 436365                             | 442440                             | 448514                             | 454588                             | 460662                             | 486737                                | 466737                             | 486737                             | 466737                             | 466737                             |                   |
| ELECTRIC FAC.<br>Signals & Tlelcon<br>Civil Vork<br>Rolling Stock                                         | 0<br>0<br>0<br>0             | 0<br>0<br>0<br>0                        | 0<br>0<br>0                          | 0<br>0<br>0               | 0<br>0<br>0               | 0<br>0<br>0<br>0          | 0<br>0<br>0               | 0<br>0<br>0                      | 0<br>0<br>0                                     | 0<br>0<br>0<br>0                                     | 0<br>0<br>0<br>0                                 | 0<br>0<br>0                                     | 29841<br>83587<br>138637<br>162828 | 29841<br>83587<br>138637<br>168198 | 29841<br>83587<br>138637<br>173564 | 20841<br>83587<br>138637<br>178932 | 29841<br>83587<br>138637<br>184300 | 29841<br>83587<br>138637<br>190375 | 29841<br>83587<br>138637<br>196449 | 29841<br>83587<br>138037<br>202523 | 29841<br>83587<br>138637<br>208597 | 29841<br>83587<br>138637<br>214872    | 29841<br>83587<br>138637<br>214672 | 29841<br>83587<br>138637<br>214872 | 29841<br>83587<br>138637<br>214672 | 29841<br>83587<br>138037<br>214672 | 8<br>7 13         |
| VITHOUT                                                                                                   | 0                            | 0                                       | 0                                    | 131931                    | 266035                    | 400138                    | 534241                    | 668344                           | 860062                                          | 1051673                                              | 1243332                                          | 1435050                                         | 1926069                            | 2102288                            | 2278508                            | 2439365<br>                        | 2615584                            | 2776491                            | 2986366                            | 3196241                            | 3390756                            | 3600831                               | 3809982                            | 3809982                            | 3809982                            | 3809982                            | ·                 |
| BUS<br>TRUCK<br>AIRPLANE                                                                                  | 0<br>0<br>0                  | 0<br>0<br>0                             | 0<br>0<br>0                          | 14643<br>117288<br>0      | 22609<br>243426<br>0      | 30574<br>369563<br>0      | 38540<br>495701<br>0      | 46506<br>621839<br>0             | 57571<br>802491<br>0                            | 68590<br>983084<br>0                                 | 79856<br>1183877<br>0                            | 90722<br>1344328<br>0                           | 278652<br>1524921<br>122496        | 296252<br>1668227<br>137808        | 313853<br>1811534<br>153120        | 331406<br>1954840<br>153120        | 349006<br>2098146<br>168432        | 366607<br>2241452<br>168432        | 386831<br>2415791<br>183744        | 407055<br>2590130<br>199056        | 427231<br>2764489<br>199056        | 447455<br>2938808<br>214368           | 467154<br>3113147<br>229680        | 467154<br>3113147<br>229680        | 467154<br>3113147<br>229680        | 467154<br>3113147<br>229680        | 311               |
| OPERATING COST DIFF                                                                                       | 0                            | 0                                       | 0                                    | 8545                      | -125911                   | -260366                   | -394794                   | -529188                          | -754841                                         | -980294                                              | -1205864                                         | -1388311                                        |                                    | -2841980                           |                                    | -3275733                           |                                    |                                    | -4012338                           |                                    |                                    | -4848366                              |                                    | -5149860                           | -5149860                           | -5149860                           |                   |
| VITI                                                                                                      | 0                            | 0                                       | 0                                    | 214208                    | 281860                    | 349512                    | 417192                    | 484907                           | 547868                                          | 610828                                               | 673789                                           | 779957                                          | 882173                             | 952102                             | 1022031                            | 1091959                            | 1161934                            | 1231998                            | 1303588                            | 1375178                            |                                    | 1518377                               |                                    | 1590102                            | 1590102                            | 1590102                            |                   |
| THE SECTION                                                                                               | 0                            | 0                                       | 0                                    | 214208                    | 281860                    | 349512                    | 417192                    | 484907                           | 547868                                          | 610828                                               | 673789                                           | 779957                                          | 678884                             | 740881                             | 802879                             | 864876                             | 926919                             | 988980                             | 1052210                            | 1115441                            | 1178671                            |                                       |                                    | 1305212                            | 1305212                            | •                                  |                   |
| PSHL COST<br>ELEC COST                                                                                    | 0                            | 0<br>0                                  | 0<br>0                               | 4341<br>209867            | 7677<br>274183            | 11014<br>338498           | 14378<br>402814           | 17778<br>467129                  | 21963<br>525905                                 | 26148<br>584681                                      | 30332<br>643456                                  | 34517<br>745440                                 | 20576<br>658308                    | 22071<br>718810                    | 23567<br>779312                    | 25003<br>839813                    | 26604<br>900315                    | 28163<br>960817                    | 29887<br>1022324                   | 31610<br>1083830                   | 33334<br>1145337                   | 35075<br>1206843                      | 36862<br>1268350                   | 36862<br>1288350                   | 36862<br>1268350                   | 36862<br>1268350                   |                   |
| NEW CORRIDOR                                                                                              | 0                            | 0                                       | 0                                    | 0                         | 0                         | 0                         | 0                         | 0                                | 0                                               | 0                                                    | 0                                                | 0                                               | 203288                             | 211220                             | 219152                             | 227083                             | 235015                             | 243018                             | 251378                             | 259738                             | 268098                             | 276458                                | 284890                             | 284890                             | 284890                             | 284890                             |                   |
| PSNL COST<br>ELEC COST                                                                                    | 0                            | 0<br>0                                  | 0<br>0                               | 0                         | 0<br>0                    | 0.                        | 0<br>0                    | 0                                | 0                                               | 0<br>0                                               | 0<br>0                                           | 0<br>0                                          | 69282<br>134007                    | 70469<br>140751                    | 71857<br>147495                    | 72844<br>154239                    | 74032<br>160983                    | 75291<br>187727                    | 76460<br>174917                    | 77630<br>182108                    | 78800<br>189298                    | 79970<br>196488                       | 81211<br>203679                    | 81211<br>203679                    | 81211<br>203679                    | 81211<br>203679                    |                   |
| WITHOUT                                                                                                   | 0                            | 0                                       | 0                                    | 205664                    | 407771                    | 609879                    | 811986                    | 1014094                          | 1302709                                         | 1591122                                              | 1879653                                          | 2168268                                         | 3470928                            | 3794082                            |                                    | 4367693                            | 4690848                            | 4941421                            | 5315926                            | 5690432                            | 5992238                            | 6366743                               | 6739962                            | 6739962                            | 6739962                            | 6739962                            |                   |
| PSNL COST                                                                                                 | 0                            | 0                                       | 0                                    | 123254                    | 243130                    | 363006                    | 482882                    | 602758                           | 773884                                          | 944883                                               | 1115959                                          | 1287085                                         | 1747864                            | 1898184                            |                                    | 2198548                            | 2348868                            | 2498989                            | 2679883                            | 2860776                            | 3041393                            |                                       | 3402326                            | 3402326                            | 3402328                            | 3402328                            |                   |
| BUS<br>Truck<br>Airplane                                                                                  | 0<br>0<br>0                  | 0<br>0<br>0                             | 0<br>0<br>0                          | 23854<br>99400<br>0       | 36830<br>206300<br>0      | 49808<br>313200<br>0      | 62782<br>420100<br>0      | 75758<br>527000<br>0             | 93784<br>680100<br>0                            | 111733<br>833150<br>0                                | 129759<br>986200<br>0                            | 147785<br>1139300<br>0                          | 453923<br>1292350<br>1590          | 482595<br>1413800<br>1789          | 511268<br>1535250<br>1988          | 539860<br>1656700<br>1988          | 568531<br>1778150<br>2187          | 597202<br>1899600<br>2187          | 630147<br>2047350<br>2386          | 663092<br>2195100<br>2584          | 695959<br>2342850<br>2584          | 728904<br>2490600<br>2783             | 760094<br>2638350<br>2982          | 760994<br>2638350<br>2982          | 760994<br>2638350<br>2982          | 760994<br>2638350<br>2982          | 263               |
| FUEL COST                                                                                                 | 0                            | 0                                       | 0                                    | 82410                     | 164641                    | 246873                    | 329104                    | 411336                           | 528825                                          | 646240                                               | 763694                                           | 881183                                          | 1723082                            | 1895898                            | 2068733                            | 2189145                            | 2341981                            | 2442432                            | 2636044                            | 2829656                            | 2950844                            |                                       | 3337637                            | 3337637                            | 3337837                            | 3337637                            |                   |
| BUS<br>TRUCK<br>AIRPLAKE                                                                                  | 0<br>0<br>0                  | 0<br>0<br>0                             | 0<br>0<br>0                          | 12034<br>70375<br>0       | 18581<br>146060<br>0      | 25127<br>221746<br>0      | 31674<br>297431<br>0      | 38220<br>373116<br>0             | 47314<br>481511<br>0                            | 56370<br>589870<br>0                                 | 65464<br>698230<br>0                             | 74558<br>808824<br>0                            | 229008<br>914984<br>579072         | 243471<br>1000970<br>651456        |                                    | 272362<br>1172944<br>723840        | 286826<br>1258930<br>796224        | 301291<br>1344917<br>796224        | 317912<br>1449524<br>868608        | 1554131                            | 351114<br>1658738<br>940992        |                                       | 383925<br>1867952<br>1085760       | 383925<br>1867952<br>1085760       | 383925<br>1867952<br>1085760       |                                    | 2 186             |
| PAS TIHE SAVING BEHEFIT                                                                                   | 0<br>*******                 | 0                                       | 0                                    | 94851<br>=======          | 128098<br>=====           | 163235                    | 200858                    | 240093                           | 295910                                          | 354878<br>======                                     | 417715                                           | 484682<br>=======                               | 2358986                            | 2561199                            | 2770509<br>======                  | 2991396                            | 3219825                            | 3460718                            | 3734606<br>======                  | 4017732                            |                                    |                                       |                                    |                                    | 5275341<br>=======                 |                                    |                   |
| CASUFLOV FOR EIRR<br>RIRR X                                                                               | -58788<br>36.08              | -909109<br>36.08                        | -985092<br>36.08                     | 307748<br>30.08           | 594301<br>36.08           | 892450<br>36.08           | 1192868<br>36.08          | 23679<br>30.08                   | -1150004<br>36.08                               | -1754953<br>36.08                                    | -2447925<br>36.08                                | 1350060<br>36.08                                | 10768864<br>36.08                  |                                    |                                    | 8540738<br>36.08                   | 9690741<br>36.08                   | 9901470<br>36.08                   | 11243761<br>36.08                  | 12101935<br>36.08                  | 13332936<br>36.08                  | 12482484<br>36.08                     | 17473751<br>36.08                  | 14294500<br>36.08                  |                                    |                                    |                   |

| B 1909                                 | 2000                        | 2001                       | 2002                        | 2003                        | 2004                        | 2005                        | 2006                       | 2007                       | 2008                        | 2009                         | 2010                         | 2011                         | 2012                         | 2013                         | 2014                         | 2015                         | 2016                        | 2017                       | 2018                         | 2019                         | 2020                         | 2021                         | 2022                         | 2023                   | 2024                        |
|----------------------------------------|-----------------------------|----------------------------|-----------------------------|-----------------------------|-----------------------------|-----------------------------|----------------------------|----------------------------|-----------------------------|------------------------------|------------------------------|------------------------------|------------------------------|------------------------------|------------------------------|------------------------------|-----------------------------|----------------------------|------------------------------|------------------------------|------------------------------|------------------------------|------------------------------|------------------------|-----------------------------|
| 8 1838190<br>                          |                             | -840426                    | -803681                     | -378020                     | -878987                     | -517284                     | -1082772                   |                            | -1687332                    | -5933                        |                              | -792837                      | -1177087                     | -849332                      |                              | -776882                      | -2327035                    | -1486249                   | -7737                        | -1386329<br>======           | 1565908                      | -76968<br>=======            | -920103                      | -647848                | -5981534                    |
| 1 2439835                              | -350809                     | 298081                     | 298081                      | 456007                      | 298081                      | 332048                      | 332048                     | 332048                     | 332048                      |                              | 0                            | 345434                       | 0                            | 0                            | •                            | 157926                       | 0                           | 0                          | 1148422                      | 0                            | 5587623                      | 1076609                      | 289015                       |                        | -11175216                   |
| 6 <b>245565</b>                        | -506180                     | 142710                     | 142710                      | 300636                      | 142710                      | 156500                      | 156500                     | 156500                     | 156500                      | 158751                       | 0                            | 345434<br>35140              | ·                            | 0                            | 0<br>0                       | 157926                       | 0                           |                            | 2251                         | ب<br>0                       | 0                            | 934980                       | 128286                       | 145330                 | -2012064                    |
|                                        | 2251<br>0                   | 0<br>0                     | 0<br>0                      | 157926<br>0                 | 0                           | Ŏ                           | Ŏ                          | 0<br>0                     | 0                           | 2251<br>0                    | ŏ                            | 310294<br>0                  | Ŏ                            | Ŏ                            | 0<br>0                       | 157928<br>0                  | 0<br>0                      | Ŏ                          | 2251<br>0                    | 0<br>0                       | 0<br>0                       | 0                            | 0<br>0                       | 0<br>17044             | 0                           |
| 0 0<br>5 245505                        | 0<br>~508431                | 142710                     | 0<br>142710                 | 0<br>142710                 | 142710                      | 0<br>156500                 | 156500                     | 156500                     | 0<br>156500<br>0            | 0<br>158500                  | 0                            | 0                            | 0                            | 0                            | 0                            | 0                            | 0                           | 0                          | 0<br>0                       | 0                            | 0                            | 934980<br>0                  | 0<br>128286                  | 0<br>128286<br>0       | 0<br>128286<br>2140350      |
| 5 2194270                              | 155371                      | 155371                     | 155371                      | 155371                      | 155371                      | 175548                      | 175548                     | 175548                     | 175548                      | 1321719                      | o                            | . 0                          | o                            | 0                            | 0                            | 0<br>0                       | 0                           | 0                          | 1146171                      | 0                            | 5587623                      | 141629                       | 141629                       | 141629                 | -9163152                    |
| 2 230721                               | 0                           | 0                          | 0                           | 0                           | 0                           | 0                           | 0                          | 0                          | 0                           | 0 1146171                    | 0                            | 0                            | 0                            | 0                            | 0                            | 0                            | 0                           | 0                          | 0                            | 0                            | 586048<br>697090             | 0                            | 0                            | 0                      | 0                           |
| 3 403402<br>0 0                        | ů<br>0                      | 0<br>0                     | 0                           | 0                           | 0                           | 0                           | 0                          | 0<br>0                     | 0                           | 0                            | 0                            | 0<br>0                       | 0                            | 0                            | 0                            | Ŭ<br>O                       | 0                           | 0                          | 0                            | Ó                            | 0                            | 0                            | 0                            | 0<br>0                 | 0                           |
| 1293823<br>0 0                         | 155371<br>0'                | 155371<br>0                | 155371<br>0                 | 155371<br>0                 | 155371<br>0                 | 175548<br>0                 | 175548<br>0                | 175548<br>0                | 175548                      | 175548<br>0                  | 0                            | . 0                          | 0                            | 0                            | 0                            | 0                            | 0                           | 0<br>0                     | 0                            | 0                            | 4304484<br>0                 | 141629<br>0                  | 141629<br>0                  | 141629<br>0            | 141629<br>9304781           |
| 601639                                 | 4081845                     | 1138506                    | 1181782                     | 834026                      | 1177087                     | 849332                      | 1414821                    | 1486955                    | 1999380                     | 1486404                      | 4103659                      | 1138271                      | 1177067                      | 849332                       | 1190018                      | 934808                       | 2327035                     | 1486249                    | 1156159                      | 1386329                      | 4021715                      | 1153577                      | 1190018                      | 934808                 | ~5213682                    |
| ) 120919<br>5 474720<br>0 0            | 987079<br>474585<br>2820000 | 126212<br>684794<br>327500 | 126212<br>708049<br>327500  | 125977<br>708049<br>0       | 141518<br>708049<br>327500  | 141283<br>708049<br>0       | 154469<br>932852<br>327500 | 226759<br>932697<br>327500 | 1066684<br>932697<br>0      | 226052<br>932852<br>327500   | 223462<br>932697<br>2947500  | 125977<br>684794<br>327500   | 141518<br>708049<br>327500   | 141283<br>708049<br>0        | 154469<br>708049<br>327500   | 226759<br>708049<br>0        | 1066684<br>932852<br>327500 | 226052<br>932897<br>327500 | 223462<br>932697<br>0        | 125977<br>932852<br>327500   | 141518<br>932697<br>2947500  | 141283<br>684794<br>327500   | 154489<br>708049<br>327500   | 226759<br>708049<br>0  | 1068684<br>708049<br>327500 |
| ő ő                                    | 0                           | 0                          | 0                           | Ó                           | 0                           | 0                           | 0                          | 0                          | 0                           | Ō                            | 0                            | 0                            | 0                            | ō                            | 0                            | Ő                            | 0                           | 0                          | ò                            | 0                            | 0                            | 0                            | 0                            | 0                      | 7315915                     |
| -                                      |                             |                            |                             |                             | -5591929                    |                             | -6426383                   |                            | -7344151                    |                              |                              | -8357892                     |                              |                              |                              |                              | -8357892                    |                            |                              | -8357892                     | -8357892                     |                              | -8357892                     | -8357892               |                             |
| 8 -1315263                             | -1408670                    | ~1578098                   | -1743522                    | -1895589                    | -2083015                    | -2214045                    | -2414044                   | -2814043                   | -2798682                    | -2998681                     | -3208032                     | -3208032                     | -3208032                     | -3208032                     | -3208032                     |                              |                             | -3208032                   | -3208032                     |                              | -3208032                     | -3208032                     | -3208032                     | -3208032               | -3208032                    |
| 119787                                 | 517399                      | 526191                     | 534984                      | 543777                      | 552569                      | 562446                      | 572322                     | 582198                     | 592074                      | 601950                       | 601950                       | 601950                       | 801950                       | 601950                       | 801950                       | 601950                       | 601950                      | 601950                     | 801950                       | 601950                       | 601950                       | 601950                       | 801950                       | 601950                 | 601950                      |
| 119787                                 | 102505                      | 105930                     | 109355                      | 112779                      | 116204                      | 120008                      | 123808                     | 127610                     | 131412                      | 135213                       | 135213                       | 135213                       | 135213                       | 135213                       | 135213                       | 135213                       | 135213                      | 135213                     | 135213                       | 135213                       | 135213                       | 135213                       | 135213                       | 135213                 | 135213                      |
| 1780<br>27635<br>12968                 | 1786<br>27635<br>12968      | 1786<br>27635<br>12968     | 1786<br>27635<br>12968      | 1786<br>27835<br>12968      | 1786<br>27635<br>12968      | 1786<br>27635<br>12988      | 1786<br>27635<br>12968     | 1786<br>27635<br>12968     | 1786<br>27635<br>12968      | 1786<br>27635<br>12968       | 1786<br>27635<br>12968       | 1788<br>27635<br>12968       | 1786<br>27635<br>12968       | 1786<br>27635<br>12968       | 1786<br>27635<br>12908       | 1786<br>27635<br>12968       | 1786<br>27035<br>12988      | 1786<br>27635<br>12968     | 1786<br>27635<br>12968       | 1786<br>27635<br>12968       | 1786<br>27635<br>12968       | 1786<br>27635<br>12968       | 27635<br>12968               | 1788<br>27835<br>12968 | 1786<br>27635<br>12968      |
| 77398                                  | 60116                       | 63541                      | 66965                       | 70390                       | 73815                       | 77617                       | 81419                      | 85220                      | 89022                       | 92824                        | 92824                        | 92824                        | 92824                        | 92821                        | 92824                        | 92824                        | 92824                       | 92824                      | 92824                        | 92824                        | 92824                        | 92824                        | 92824                        | 92824                  | 92824                       |
| 0                                      | 414893<br>                  | 420281<br><br>29841        | 425629                      | 430997<br>29841             | 436365<br><br>29841         | 442440<br><br>29841         | 448514<br>                 | 454588<br>29841            | 480862                      | 486737<br>29841              | 466737                       | 486737<br>                   | 466737                       | 466737<br>29841              | 466737                       | 466737<br>29841              | 466737<br>                  | 466737                     | 466737                       | 466737                       | 466737                       | 466737                       | 466737                       | 466737                 | 466737<br>29841             |
| 0                                      | 83587<br>138637             | 83587<br>138637            | 83587<br>138637             | 83587<br>138637             | 83587<br>138637             | 83587<br>138637             | 83587<br>138637            | 83587<br>138637            | 83587<br>138637             | 83587<br>138637              | 83587<br>138037              | 83587<br>138637              | 83587<br>138637              | 83587<br>138637              | 83587<br>138637              | 83587<br>138637              | 83587<br>138637             | 83587<br>138637            | 83587<br>138637              | 83587<br>138637              | 83587<br>138637              | 83587<br>138637              | 83587<br>138637              | 83587<br>138637        | 83587<br>138637             |
| 0<br>1435050                           | 162828<br>1926089           | 168196<br>2102288          | 173564<br>2278506           | 178932<br>2439365           | 184300<br>2615584           | 190375<br>2776491           | 196449<br>2986366          | 202523<br>3198241          | 208597<br>3390756           | 214872<br>3600831            | 214672                       | 214672<br>3809982            | 214672<br>3809982            | 214672<br>3809982            | 214672<br>3809982            | 214672<br>3809982            | 214672<br>3809982           | 214872<br>3809982          | 214672<br>3809982            | 214672<br>3809982            | 214672<br>3809982            | 214672<br>3809982            | 214672<br>3809982            | 214672<br>3809982      | 214672<br>3809982           |
| 90722                                  | 278652                      | 296252                     | 313853                      | 331406                      | 349006                      | 366607                      | 386831                     | 407055                     | 427231                      | 447455                       | 467154                       | 467154                       | 467154                       | 467154                       | 467154                       | 467154                       | 467154                      | 487154                     | 487154                       | 467154                       | 467154                       | 487154                       | 467154                       | 467154                 | 487154                      |
| 1344328<br>0                           | 1524921<br>122496           | 1668227<br>137808          | 1811534<br>153120           | 1954840<br>153120           | 2098146<br>168432           | 2241452<br>168432           | 2415791<br>183744          | 2590130<br>199058          | 2764469<br>199056           | 2938808<br>214368            | 3113147<br>229680            | 3113147<br>229680            | 3113147<br>229880            | 3113147<br>229680            | 3113147<br>229680            | 3113147<br>229680            | 3113147<br>229680           | 3113147<br>229680          | 3113147<br>229880            | 3113147<br>229880            | 3113147<br>229680            | 3113147<br>229680            | 3113147<br>229680            | 3113147<br>229680      | 3113147<br>229680           |
| -1388311                               |                             | -2841980                   | -3095206                    | -3275733                    | -3528914                    | -3709423                    | -4012338                   |                            | -4545469                    | -4848366                     | -5149860                     | -5149860                     | -5149860                     | -5149860                     | -5149860                     | -5149860                     | -5149860                    | -5149860                   | -5149880                     | -5149860                     | -5149860                     |                              | -5149880                     | -5149860               | -5149860                    |
| 779957                                 | 882173                      | 952102                     | 1022031                     | 1091959                     | 1161934                     | 1231998                     | 1303588                    | 1375178                    | 1448769                     | 1518377                      |                              | 1590102                      |                              |                              | 1590102                      |                              | 1590102                     |                            |                              | 1590102                      | 1590102                      |                              |                              |                        |                             |
|                                        | 678884                      | 740881                     | 802879                      | 864876                      | 926919                      | 988980                      | 1052210                    | 1115441                    | 1178671                     | 1241919                      | 1305212                      | 1305212                      | 1305212                      | 1305212                      | 1305212                      |                              |                             |                            | 1305212                      | 1305212                      | 1305212                      | 1305212                      | 1305212                      | 1305212                | 1305212                     |
| 34517<br>745440                        | 20576<br>658308             | 22071<br>718810            | 23567<br>779312             | 25083<br>839813             | 26604<br>900315             | 28163<br>960817             | 29887<br>1022324           | 31610<br>1083830           | 33334<br>1145337            | 35075<br>1206843             | 36862<br>1268350             | 36862<br>1268350             | 36862<br>1268350             | 36862<br>1268350             | 36862<br>1268350             | 36862<br>1268350             | 36862<br>1268350            | 36862<br>1268350           | 38862<br>1268350             | 36862<br>1268350             | 36862<br>1268350             | 36862<br>1268350             | 36862<br>1268350             | 36862<br>1268350       | 36862<br>1268350            |
| 0                                      |                             | 211220                     | 219152                      | 227083                      | 235015                      | 243018                      | 251378                     | 259738                     | 268098                      | 276458                       | 284890                       | 284890                       | 284890                       | 284890                       | 284890                       | 284890                       | 284890                      | 284890                     | 284890                       | 284890                       | 284890                       | 284890                       | 284890                       | 284890                 | 284890                      |
| 0<br>0                                 | 69282<br>134007             | 70469<br>140751            | 71657<br>147495             | 72844<br>154239             | 74032<br>160983             | 75291<br>167727             | 76460<br>174917            | 77630<br>182108            | 78800<br>189298             | 79970<br>196488              | 81211<br>203679              | 81211<br>203679              | 81211<br>203679              | 81211<br>203679              | 81211<br>203679              | 81211<br>203679              | 81211<br>203679             | 81211<br>203679            | 81211<br>203679              | 81211<br>203679              | 81211<br>203679              | 81211<br>203679              | 81211<br>203679              | 81211<br>203679        | 81211<br>203679             |
| ······································ |                             |                            | 4117237                     | 4367693                     | 4690848                     | 4941421                     | 5315928                    | 5690432                    | 5992238                     | 6366743                      | 6739962                      | 6739962                      | 6739962                      | 6739962                      | 6739962                      | 6739962                      | 8739962                     | 6739962                    | 6739962                      | 6739962                      | 6739962                      | 6739962                      | 6739962                      | 6739982                | 6739082                     |
| 1287085                                | 453923                      | 1898184<br><br>482595      | 2048504                     | 2198548                     | 2348868                     | 2498989<br>597202           | 2679883<br>630147          | 2860776                    | 3041393<br>695959           | 3222287                      | 3402326<br>780994            | 3402328                      | 3402328                      | 3402328<br>760994            | 3402326                      | 3402326                      | 3402328<br><br>760994       | 3402326                    | 3402328<br>780994            | 3402326<br>760994            | 3402326<br>760994            | 3402326                      | 3402326                      | 3402326                | 3402326<br>760994           |
| 1139300<br>0                           | 1292350<br>1590             | 1413800<br>1789            | 1535250<br>1988             | 1656700<br>1988             | 1778150<br>2187             | 1899600<br>2187             | 2047350<br>2386            | 2195100<br>2584            | 2342850<br>2584             | 2490600<br>2783              | 2638350<br>2982              | 2638350<br>2982              | 2638350<br>2982              | 2638350<br>2982              | 2638350<br>2982              | 2638350<br>2982              | 2638350<br>2982             | 2638350<br>2982            | 2038350<br>2982              | 2838350<br>2982              | 2638350<br>2982              | 2638350<br>2982              | 2638350<br>2982              | 2638350<br>2982        | 2638350<br>2982             |
| 881183                                 | 1723062                     | 1895898                    | 2068733                     | 2169145                     | 2341981                     | 2442432                     | 2636044                    | 2829656                    | 2950844                     | 3144458                      | 3337837                      | 3337637                      | 3337637                      | 3337637                      | 3337637                      | 3337637                      | 3337637                     | 3337837                    | 3337637                      | 3337637                      | 3337837                      | 3337637                      | 3337637                      | 3337637                | 3337637                     |
| 74558<br>806624                        | 229006<br>914984<br>570072  | 243471<br>1000970          | 257936<br>1088957<br>727840 | 272302<br>1172944<br>727840 | 286826<br>1258930<br>706224 | 301291<br>1344917<br>708224 | 317912<br>1449524          | 334533<br>1554131          | 351114<br>1858738<br>940992 | 367735<br>1783345<br>1013376 | 383925<br>1867952<br>1085760 | 383925<br>1867952<br>1085760 | 383925<br>1867952<br>1085760 | 383925<br>1867952<br>1085760 | 383925<br>1867952<br>1085760 | 383925<br>1867952<br>1085760 | 383925<br>1867952           | 383925<br>1867952          | 383925<br>1887952<br>1085780 | 383925<br>1867952<br>1085760 | 383925<br>1867952<br>1085760 | 383925<br>1867952<br>1085760 | 383925<br>1867952<br>1985260 | 383925<br>1867952      | 383925<br>1867952           |
| 0                                      | 579072                      | 651456                     | 723840                      | 723840                      | 796224                      | 796224                      | 868608                     | 940992                     | .* .                        |                              |                              |                              |                              | 1000100                      | 1000100                      | 1000700                      | 1085760                     | 1085760                    | 1005100                      | 1003100                      |                              | 1003700                      | 1085760                      | 1085760                | 1085760                     |
|                                        | 2358986                     | 2561199<br>======          |                             |                             | 3219825                     | 3460718                     | 3734606                    |                            |                             |                              |                              | 5143770                      |                              | 5406911                      |                              | 5688847<br>======            | 5832948<br>======           | 5983314                    | 6139945<br>======            | 6296576<br>=====             |                              | 8622369                      |                              | 6973223                | 7148650                     |
| 1350060                                | 10768864                    | 7819701                    | 8472919                     | 8540738                     | 9690741                     | 9901470                     | 11243761                   | 12101935                   | 13332936<br>36.08           | 12482484                     | 17473751                     | 14294500                     | 14810300                     | 14614125                     | 15000457                     | 14202401                     | 14610404                    | 15003155                   | ، سیسیانی و                  | 100 10000                    | 10051                        | 1000000                      |                              |                        |                             |
| 36.08                                  | 36.08                       | 36.08                      | 36.08                       | 38.08                       |                             | 36.08                       | 36.08                      | 36.08                      | 36.08                       | 36.08                        | 36.08                        | 36.08                        | 36.08                        | 36.08                        | 15092657<br>36.08            | 14823621<br>36.08            | 16517875<br>36.08           | 15827455<br>36.08          | 14505574<br>36.08            | 16040797<br>36.08            | 13251457<br>36.08            | 15057229<br>36.08            | 16075791<br>36.08            | 15978964<br>36.08      | 21468076<br>36.08           |
|                                        |                             |                            |                             |                             |                             |                             |                            |                            |                             |                              |                              |                              |                              |                              |                              |                              |                             |                            |                              |                              |                              |                              |                              |                        |                             |