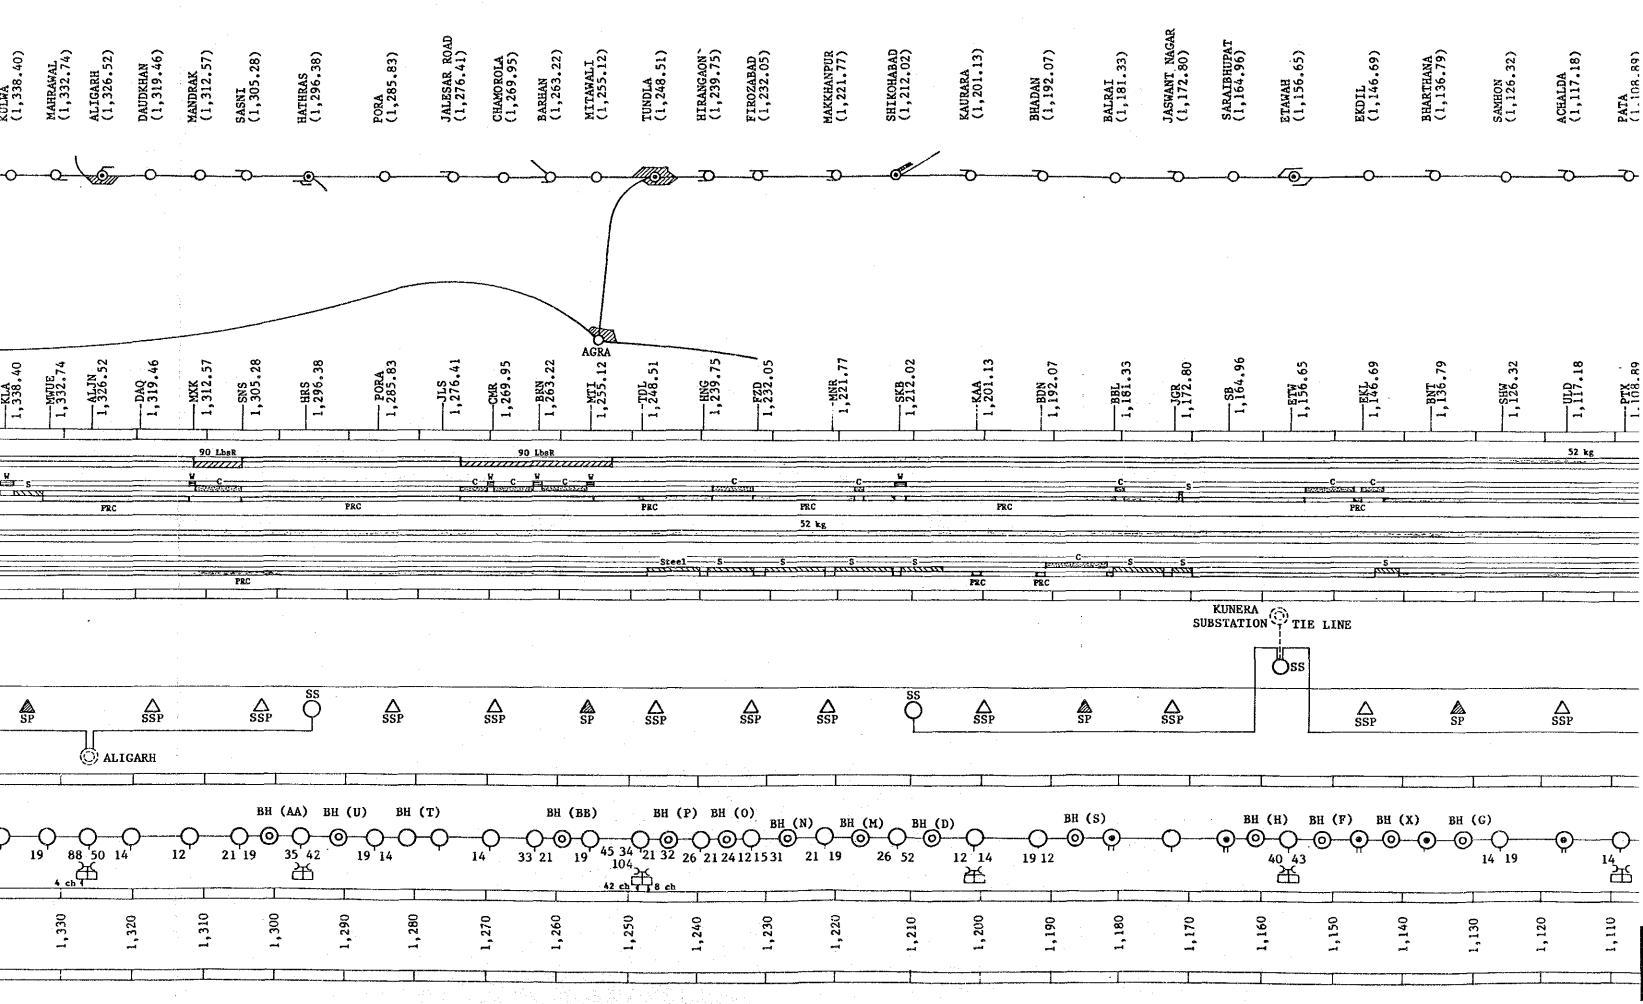

# 8-5 Economic Analysis for the Delhi - Kanpur Railway Project - Case (C) ( UNIT : 1000 RS )

|                                                                                                           |                              |                                         |                                      |                           |                           |                           | 1004                      | 1005                             |                                                 | 1007                                                 | 1000                                             | 1002                                            | 2000                               | 0001                               | 0000                               | 2002                               | 2004                               | 2005                               | 2008                               | 2007                               | 2008                               | 2009                                  | 2010                               | 2011                               | 2012                               | 2013                               |                   |
|-----------------------------------------------------------------------------------------------------------|------------------------------|-----------------------------------------|--------------------------------------|---------------------------|---------------------------|---------------------------|---------------------------|----------------------------------|-------------------------------------------------|------------------------------------------------------|--------------------------------------------------|-------------------------------------------------|------------------------------------|------------------------------------|------------------------------------|------------------------------------|------------------------------------|------------------------------------|------------------------------------|------------------------------------|------------------------------------|---------------------------------------|------------------------------------|------------------------------------|------------------------------------|------------------------------------|-------------------|
| INVESTHENT DIFF                                                                                           | 1988<br>58788                | 1989<br>099100                          | 1990<br>985092                       | 1991<br>-160884           | 1092<br>-151174           | 1993<br>-151174           | 1994<br>-151174           | 1995<br>1310590                  | 1996<br>2960106                                 | 1997<br>4034727                                      | 1998<br>5201406                                  | 1838198                                         | -4412453                           | -840426                            | -863881                            | -378020                            | 2004<br>-878987                    | 2005<br>-517284                    | -1082772                           | -1154907                           | -1887332                           | -5933                                 | -4103659                           | -792837                            | -1177087                           | -849332                            |                   |
|                                                                                                           | *******                      | ******                                  | #BC26552                             |                           |                           | TIRCED\$7                 | *******                   |                                  | 22309202                                        |                                                      |                                                  |                                                 |                                    |                                    |                                    |                                    |                                    | 332048                             | 332048                             | 332048                             | 332048                             | 1480470                               | ********                           | 345434                             |                                    | 0                                  | ****              |
| WITH                                                                                                      | 58788<br><br>58788           | 999109<br><br>999109                    | 985092<br><br>\$85092                | 219617                    | 219617                    | 219617                    | 219617<br>219617          | 1690381<br><br>245565            | 3489455<br>245565                               | 245585                                               | 245585                                           | 2439835                                         | -350809<br>                        | 298081                             | 298081                             | 456007<br>300636                   | 298081                             |                                    | 156500                             | 156500                             |                                    | 158751                                | 0                                  | 345434                             | 0                                  | 0                                  |                   |
| THE SECTION<br>ELECTRIFICATION                                                                            | 0                            | 51839                                   | 51849                                | 0                         | 0                         | . 0                       | 0                         | 0                                | 0                                               | 0                                                    | Q                                                | 0                                               | 0                                  | 0                                  | 0                                  | 0                                  |                                    | 0                                  | 0                                  | 0                                  | 0                                  | 0                                     | 0                                  | 35140                              | 0                                  | 0                                  | alter man Ben wit |
| SIGNALS & TELECON<br>CIVIL VORK<br>LAND ACQ & CONP<br>ROLLING STOCKS<br>-SALVAGE VALUE                    | 0<br>56338<br>2450<br>0<br>0 | 393538<br>144272<br>2000<br>407460<br>0 | 397850<br>127934<br>0<br>407480<br>0 | 0<br>0<br>210617<br>0     | 0<br>0<br>219817<br>0     | 0<br>0<br>219017<br>0     | 0<br>0<br>219017<br>0     | 0<br>0<br>245565<br>0            | 0<br>0<br>245585<br>0                           | 0<br>0<br>245505<br>0                                | 0<br>0<br>245565<br>0                            | 0<br>0<br>245565<br>0                           | 2251<br>0<br>-508431<br>0          | 0<br>0<br>142710<br>0              | 0<br>0<br>142710<br>0              | 157926<br>0<br>142710<br>0         | 0<br>0<br>142710<br>0              | 0<br>0<br>158500<br>0              | 0<br>0<br>156500<br>0              | 0<br>0<br>156500<br>0              | 0<br>0<br>158500<br>0              | 2251<br>0<br>158500<br>0              | 0<br>0<br>0<br>0                   | 310294<br>0<br>0<br>0<br>0         | 0<br>0<br>0<br>0                   | 0<br>0<br>0<br>0                   |                   |
| NEW CORRIDOR                                                                                              | 0                            | 0                                       | 0                                    | 0                         | 0                         | 0                         | 0                         | 1444816                          | 3243891                                         | 4318122                                              | 5485036                                          | 2194270                                         | 155371                             | 155371                             | 155371                             | 155371                             | 155371                             | 175548                             | 175548                             | 175548                             | 175548                             | 1321710                               | 0                                  | 0                                  | 0                                  | 0                                  |                   |
| ELECTRIFICATION<br>SIGNALS & TELECON<br>CIVIL WORK<br>LAND ACQ & COHP<br>ROLLING STOCKS<br>-SALVAGE VALUE | 0<br>0<br>0<br>0<br>0        | 0<br>0<br>0<br>0<br>0                   | 0<br>0<br>0<br>0<br>0                | 0<br>0<br>0<br>0<br>0     | 0<br>0<br>0<br>0          | 0<br>0<br>0<br>0<br>0     | 0<br>0<br>0<br>0<br>0     | 0<br>1289776<br>155040<br>0<br>0 | 355665<br>798975<br>1872331<br>216920<br>0<br>0 | 590085<br>798975<br>1872331<br>165240<br>891492<br>0 | 574952<br>798975<br>2002198<br>0<br>2108911<br>0 | 230721<br>266325<br>403402<br>0<br>1293823<br>0 | 0<br>0<br>0<br>155371<br>0'        | 0<br>0<br>0<br>155371<br>0         | 0<br>0<br>155371<br>0              | 0<br>0<br>0<br>155371<br>0         | 0<br>0<br>0<br>155371<br>0         | 0<br>0<br>0<br>175548<br>0         | 0<br>0<br>0<br>175548<br>0         | 0<br>0<br>0<br>175548<br>0         | 0<br>0<br>0<br>175548<br>0         | 0<br>1146171<br>0<br>0<br>175548<br>0 | 0<br>0<br>0<br>0<br>0              | 0<br>0<br>0<br>0<br>0              | 0<br>0<br>0<br>0<br>0              | 0<br>0<br>0<br>0<br>0              |                   |
| VITHOUT                                                                                                   | 0                            | 0                                       | 0                                    | 380501                    | 370791                    | 370791                    | 370791                    | 370791                           | 529350                                          | 528959                                               | 529194                                           | 601639                                          | 4061645                            | 1138506                            | 1161762                            | 834026                             | 1177007                            | 849332                             | 1414821                            | 1486955                            | 1999380                            | 1486404                               | 4103659                            | 1138271                            | 1177067                            | 849332                             |                   |
| BUS<br>Truck<br>Airplahb<br>-salvage value                                                                | 0<br>0<br>0<br>0             | 0<br>0<br>0<br>0                        | 0<br>0<br>0<br>0                     | 72290<br>308212<br>0<br>0 | 39324<br>331467<br>0<br>0 | 39324<br>331467<br>0<br>0 | 39324<br>331467<br>0<br>0 | 39324<br>331467<br>0<br>0        | 54629<br>474720<br>0<br>0                       | 54304<br>474565<br>0<br>0                            | 54629<br>474565<br>0<br>0                        | 126919<br>474720<br>0<br>0                      | 967079<br>474565<br>2820000<br>0   | 126212<br>684794<br>327500<br>0    | 126212<br>708049<br>327500<br>0    | 125977<br>708049<br>0<br>0         | 141518<br>708049<br>327500<br>0    | 141283<br>708049<br>0<br>0         | 154469<br>932852<br>327500<br>0    | 226759<br>932697<br>327500<br>0    | 1006684<br>932697<br>0<br>0        | 226052<br>932852<br>327500<br>0       | 223462<br>932697<br>2947500<br>0   | 125977<br>684794<br>327500<br>0    | 141518<br>708049<br>327500<br>0    | 141283<br>708049<br>0<br>0         | 7(                |
| HAINT & OPE COST DIFF                                                                                     | 0<br>*******                 | 0                                       | 0                                    |                           |                           |                           |                           | -1103176                         |                                                 |                                                      | 33222222                                         |                                                 | ********                           | 2022222                            |                                    | # <b>#</b> ########                | -5591929                           | -5923489<br>                       | =======                            | -8029297<br>                       |                                    |                                       |                                    | -8357892<br>                       |                                    | =======                            |                   |
| FACILITY NAINT COST DIFF                                                                                  | 0                            | 0                                       | 0                                    | -60555                    | -189118                   | -317682                   | -446245                   | -573990                          | -759349                                         | -944602                                              | -1129903                                         | -1315263                                        | -1408670                           | -1576096                           | -1743522                           | -1092208                           | -2063015                           | -2214045                           |                                    | -2014040                           |                                    | ~                                     | -3200032                           |                                    |                                    |                                    |                   |
| VITH                                                                                                      | 0                            | 0                                       | 0                                    | 71376                     | 78916                     | 82450                     | 87006                     | 94355                            | 100713                                          | 107071                                               | 113429                                           | 119787                                          | 517399                             | 526191                             | 534984                             | 543777                             | 552569                             | 562446                             | 572322                             | 582198                             | 592074                             | 601950                                | 601950                             | 601950                             | 801950                             | 601950                             |                   |
| THE SECTION                                                                                               |                              |                                         | 0                                    | 71376                     | 78916                     | 82456                     | 87996                     | 94355<br><br>1786                | 100713                                          | 107071<br>1786                                       | 113429<br><br>1786                               | 119787<br>1786                                  | 102505                             | 105930                             | 109355<br><br>1786                 | 112779<br><br>1786                 | 116204                             | 120006                             | 123808                             | 127610                             | 131412                             | 135213                                | 135213                             | 135213                             | 135213                             | 135213                             |                   |
| ELECTRIC FAC.<br>SIGNALS & TLELCON<br>CIVIL WORK<br>ROLLING STOCK                                         | 0<br>0<br>0                  | 0<br>0<br>0                             | 0<br>0<br>0                          | 27635<br>12968<br>28987   | 27835<br>12968<br>34527   | 27635<br>12968<br>40067   | 27635<br>12968<br>45607   | 27635<br>12988<br>51985          | 27635<br>12968<br>58324                         | 27635<br>12968<br>64682                              | 27635<br>12968<br>71040                          | 27635<br>12968<br>77398                         | 27635<br>12968<br>60116            | 27635<br>12988<br>63541            | 27835<br>12908<br>66965            | 27635<br>12968<br>70390            | 27635<br>12968<br>73815            | 27635<br>12988<br>77617            | 27635<br>12968<br>81419            | 27635<br>12968<br>85220            | 27635<br>12968<br>89022            | 27635<br>12968<br>92824               | 27635<br>12968<br>92824            | 27635<br>12968<br>92824            | 27635<br>12988<br>92824            | 27635<br>12968<br>92824            | 2<br>1<br>9       |
| NEY CORRIDOR                                                                                              | 0                            | 0                                       | 0                                    | 0                         | 0                         | 0                         | 0                         | 0                                | 0                                               | 0                                                    | 0                                                | 0                                               | 414893                             | 420261                             | 425629                             | 430997                             | 436365                             | 442440                             | 448514                             | 454588                             | 460662                             | 486737                                | 466737                             | 486737                             | 466737                             | 466737                             |                   |
| ELECTRIC FAC.<br>Signals & Tlelcon<br>Civil Vork<br>Rolling Stock                                         | 0<br>0<br>0<br>0             | 0<br>0<br>0<br>0                        | 0<br>0<br>0                          | 0<br>0<br>0               | 0<br>0<br>0               | 0<br>0<br>0<br>0          | 0<br>0<br>0               | 0<br>0<br>0                      | 0<br>0<br>0                                     | 0<br>0<br>0<br>0                                     | 0<br>0<br>0<br>0                                 | 0<br>0<br>0                                     | 29841<br>83587<br>138637<br>162828 | 29841<br>83587<br>138637<br>168198 | 29841<br>83587<br>138637<br>173564 | 20841<br>83587<br>138637<br>178932 | 29841<br>83587<br>138637<br>184300 | 29841<br>83587<br>138637<br>190375 | 29841<br>83587<br>138637<br>196449 | 29841<br>83587<br>138037<br>202523 | 29841<br>83587<br>138637<br>208597 | 29841<br>83587<br>138637<br>214872    | 29841<br>83587<br>138637<br>214672 | 29841<br>83587<br>138637<br>214872 | 29841<br>83587<br>138637<br>214672 | 29841<br>83587<br>138037<br>214672 | 8<br>7 13         |
| VITHOUT                                                                                                   | 0                            | 0                                       | 0                                    | 131931                    | 266035                    | 400138                    | 534241                    | 668344                           | 860062                                          | 1051673                                              | 1243332                                          | 1435050                                         | 1926069                            | 2102288                            | 2278508                            | 2439365<br>                        | 2615584                            | 2776491                            | 2986366                            | 3196241                            | 3390756                            | 3600831                               | 3809982                            | 3809982                            | 3809982                            | 3809982                            | ·                 |
| BUS<br>TRUCK<br>AIRPLANE                                                                                  | 0<br>0<br>0                  | 0<br>0<br>0                             | 0<br>0<br>0                          | 14643<br>117288<br>0      | 22609<br>243426<br>0      | 30574<br>369563<br>0      | 38540<br>495701<br>0      | 46506<br>621839<br>0             | 57571<br>802491<br>0                            | 68590<br>983084<br>0                                 | 79856<br>1183877<br>0                            | 90722<br>1344328<br>0                           | 278652<br>1524921<br>122496        | 296252<br>1668227<br>137808        | 313853<br>1811534<br>153120        | 331406<br>1954840<br>153120        | 349006<br>2098146<br>168432        | 366607<br>2241452<br>168432        | 386831<br>2415791<br>183744        | 407055<br>2590130<br>199056        | 427231<br>2764489<br>199056        | 447455<br>2938808<br>214368           | 467154<br>3113147<br>229680        | 467154<br>3113147<br>229680        | 467154<br>3113147<br>229680        | 467154<br>3113147<br>229680        | 311               |
| OPERATING COST DIFF                                                                                       | 0                            | 0                                       | 0                                    | 8545                      | -125911                   | -260366                   | -394794                   | -529188                          | -754841                                         | -980294                                              | -1205864                                         | -1388311                                        |                                    | -2841980                           |                                    | -3275733                           |                                    |                                    | -4012338                           |                                    |                                    | -4848366                              |                                    | -5149860                           | -5149860                           | -5149860                           |                   |
| VITI                                                                                                      | 0                            | 0                                       | 0                                    | 214208                    | 281860                    | 349512                    | 417192                    | 484907                           | 547868                                          | 610828                                               | 673789                                           | 779957                                          | 882173                             | 952102                             | 1022031                            | 1091959                            | 1161934                            | 1231998                            | 1303588                            | 1375178                            |                                    | 1518377                               |                                    | 1590102                            | 1590102                            | 1590102                            |                   |
| THE SECTION                                                                                               | 0                            | 0                                       | 0                                    | 214208                    | 281860                    | 349512                    | 417192                    | 484907                           | 547868                                          | 610828                                               | 673789                                           | 779957                                          | 678884                             | 740881                             | 802879                             | 864876                             | 926919                             | 988980                             | 1052210                            | 1115441                            | 1178671                            |                                       |                                    | 1305212                            | 1305212                            | •                                  |                   |
| PSHL COST<br>ELEC COST                                                                                    | 0                            | 0<br>0                                  | 0<br>0                               | 4341<br>209867            | 7677<br>274183            | 11014<br>338498           | 14378<br>402814           | 17778<br>467129                  | 21963<br>525905                                 | 26148<br>584681                                      | 30332<br>643456                                  | 34517<br>745440                                 | 20576<br>658308                    | 22071<br>718810                    | 23567<br>779312                    | 25003<br>839813                    | 26604<br>900315                    | 28163<br>960817                    | 29887<br>1022324                   | 31610<br>1083830                   | 33334<br>1145337                   | 35075<br>1206843                      | 36862<br>1268350                   | 36862<br>1288350                   | 36862<br>1268350                   | 36862<br>1268350                   |                   |
| NEW CORRIDOR                                                                                              | 0                            | 0                                       | 0                                    | 0                         | 0                         | 0                         | 0                         | 0                                | 0                                               | 0                                                    | 0                                                | 0                                               | 203288                             | 211220                             | 219152                             | 227083                             | 235015                             | 243018                             | 251378                             | 259738                             | 268098                             | 276458                                | 284890                             | 284890                             | 284890                             | 284890                             |                   |
| PSNL COST<br>ELEC COST                                                                                    | 0                            | 0<br>0                                  | 0<br>0                               | 0                         | 0<br>0                    | 0.                        | 0<br>0                    | 0                                | 0                                               | 0<br>0                                               | 0<br>0                                           | 0<br>0                                          | 69282<br>134007                    | 70469<br>140751                    | 71857<br>147495                    | 72844<br>154239                    | 74032<br>160983                    | 75291<br>187727                    | 76460<br>174917                    | 77630<br>182108                    | 78800<br>189298                    | 79970<br>196488                       | 81211<br>203679                    | 81211<br>203679                    | 81211<br>203679                    | 81211<br>203679                    |                   |
| WITHOUT                                                                                                   | 0                            | 0                                       | 0                                    | 205664                    | 407771                    | 609879                    | 811986                    | 1014094                          | 1302709                                         | 1591122                                              | 1879653                                          | 2168268                                         | 3470928                            | 3794082                            |                                    | 4367693                            | 4690848                            | 4941421                            | 5315926                            | 5690432                            | 5992238                            | 6366743                               | 6739962                            | 6739962                            | 6739962                            | 6739962                            |                   |
| PSNL COST                                                                                                 | 0                            | 0                                       | 0                                    | 123254                    | 243130                    | 363006                    | 482882                    | 602758                           | 773884                                          | 944883                                               | 1115959                                          | 1287085                                         | 1747864                            | 1898184                            |                                    | 2198548                            | 2348868                            | 2498989                            | 2679883                            | 2860776                            | 3041393                            |                                       | 3402326                            | 3402326                            | 3402328                            | 3402328                            |                   |
| BUS<br>Truck<br>Airplane                                                                                  | 0<br>0<br>0                  | 0<br>0<br>0                             | 0<br>0<br>0                          | 23854<br>99400<br>0       | 36830<br>206300<br>0      | 49808<br>313200<br>0      | 62782<br>420100<br>0      | 75758<br>527000<br>0             | 93784<br>680100<br>0                            | 111733<br>833150<br>0                                | 129759<br>986200<br>0                            | 147785<br>1139300<br>0                          | 453923<br>1292350<br>1590          | 482595<br>1413800<br>1789          | 511268<br>1535250<br>1988          | 539860<br>1656700<br>1988          | 568531<br>1778150<br>2187          | 597202<br>1899600<br>2187          | 630147<br>2047350<br>2386          | 663092<br>2195100<br>2584          | 695959<br>2342850<br>2584          | 728904<br>2490600<br>2783             | 760094<br>2638350<br>2982          | 760994<br>2638350<br>2982          | 760994<br>2638350<br>2982          | 760994<br>2638350<br>2982          | 263               |
| FUEL COST                                                                                                 | 0                            | 0                                       | 0                                    | 82410                     | 164641                    | 246873                    | 329104                    | 411336                           | 528825                                          | 646240                                               | 763694                                           | 881183                                          | 1723082                            | 1895898                            | 2068733                            | 2189145                            | 2341981                            | 2442432                            | 2636044                            | 2829656                            | 2950844                            |                                       | 3337637                            | 3337637                            | 3337837                            | 3337637                            |                   |
| BUS<br>TRUCK<br>AIRPLAKE                                                                                  | 0<br>0<br>0                  | 0<br>0<br>0                             | 0<br>0<br>0                          | 12034<br>70375<br>0       | 18581<br>146060<br>0      | 25127<br>221746<br>0      | 31674<br>297431<br>0      | 38220<br>373116<br>0             | 47314<br>481511<br>0                            | 56370<br>589870<br>0                                 | 65464<br>698230<br>0                             | 74558<br>808824<br>0                            | 229008<br>914984<br>579072         | 243471<br>1000970<br>651456        |                                    | 272362<br>1172944<br>723840        | 286826<br>1258930<br>796224        | 301291<br>1344917<br>796224        | 317912<br>1449524<br>868608        | 1554131                            | 351114<br>1658738<br>940992        |                                       | 383925<br>1867952<br>1085760       | 383925<br>1867952<br>1085760       | 383925<br>1867952<br>1085760       |                                    | 2 186             |
| PAS TIHE SAVING BEHEFIT                                                                                   | 0<br>*******                 | 0                                       | 0                                    | 94851<br>=======          | 128098<br>=====           | 163235                    | 200858                    | 240093                           | 295910                                          | 354878<br>======                                     | 417715                                           | 484682<br>=======                               | 2358986                            | 2561199                            | 2770509<br>======                  | 2991396                            | 3219825                            | 3460718                            | 3734606<br>======                  | 4017732                            |                                    |                                       |                                    |                                    | 5275341<br>=======                 |                                    |                   |
| CASUFLOV FOR EIRR<br>RIRR X                                                                               | -58788<br>36.08              | -909109<br>36.08                        | -985092<br>36.08                     | 307748<br>30.08           | 594301<br>36.08           | 892450<br>36.08           | 1192868<br>36.08          | 23679<br>30.08                   | -1150004<br>36.08                               | -1754953<br>36.08                                    | -2447925<br>36.08                                | 1350060<br>36.08                                | 10768864<br>36.08                  |                                    |                                    | 8540738<br>36.08                   | 9690741<br>36.08                   | 9901470<br>36.08                   | 11243761<br>36.08                  | 12101935<br>36.08                  | 13332936<br>36.08                  | 12482484<br>36.08                     | 17473751<br>36.08                  | 14294500<br>36.08                  |                                    |                                    |                   |

| B 1909                                 | 2000                        | 2001                       | 2002                        | 2003                        | 2004                        | 2005                        | 2006                       | 2007                       | 2008                        | 2009                         | 2010                         | 2011                         | 2012                         | 2013                         | 2014                         | 2015                         | 2016                        | 2017                       | 2018                         | 2019                         | 2020                         | 2021                         | 2022                         | 2023                   | 2024                        |
|----------------------------------------|-----------------------------|----------------------------|-----------------------------|-----------------------------|-----------------------------|-----------------------------|----------------------------|----------------------------|-----------------------------|------------------------------|------------------------------|------------------------------|------------------------------|------------------------------|------------------------------|------------------------------|-----------------------------|----------------------------|------------------------------|------------------------------|------------------------------|------------------------------|------------------------------|------------------------|-----------------------------|
| 8 1838190<br>                          |                             | -840426                    | -803681                     | -378020                     | -878987                     | -517284                     | -1082772                   |                            | -1687332                    | -5933                        |                              | -792837                      | -1177087                     | -849332                      |                              | -776882                      | -2327035                    | -1486249                   | -7737                        | -1386329<br>======           | 1565908                      | -76968<br>=======            | -920103                      | -647848                | -5981534                    |
| 1 2439835                              | -350809                     | 298081                     | 298081                      | 456007                      | 298081                      | 332048                      | 332048                     | 332048                     | 332048                      |                              | 0                            | 345434                       | 0                            | 0                            | •                            | 157926                       | 0                           | 0                          | 1148422                      | 0                            | 5587623                      | 1076609                      | 289015                       |                        | -11175216                   |
| 6 <b>245565</b>                        | -506180                     | 142710                     | 142710                      | 300636                      | 142710                      | 156500                      | 156500                     | 156500                     | 156500                      | 158751                       | 0                            | 345434<br>35140              | ·                            | 0                            | 0<br>0                       | 157926                       | 0                           |                            | 2251                         | ب<br>0                       | 0                            | 934980                       | 128286                       | 145330                 | -2012064                    |
|                                        | 2251<br>0                   | 0<br>0                     | 0<br>0                      | 157926<br>0                 | 0                           | Ŏ                           | Ŏ                          | 0<br>0                     | 0                           | 2251<br>0                    | ŏ                            | 310294<br>0                  | Ŏ                            | Ŏ                            | 0<br>0                       | 157928<br>0                  | 0<br>0                      | Ŏ                          | 2251<br>0                    | 0<br>0                       | 0<br>0                       | 0                            | 0<br>0                       | 0<br>17044             | 0                           |
| 0 0<br>5 245505                        | 0<br>~508431                | 142710                     | 0<br>142710                 | 0<br>142710                 | 142710                      | 0<br>156500                 | 156500                     | 156500                     | 0<br>156500<br>0            | 0<br>158500                  | 0                            | 0                            | 0                            | 0                            | 0                            | 0                            | 0                           | 0                          | 0<br>0                       | 0                            | 0                            | 934980<br>0                  | 0<br>128286                  | 0<br>128286<br>0       | 0<br>128286<br>2140350      |
| 5 2194270                              | 155371                      | 155371                     | 155371                      | 155371                      | 155371                      | 175548                      | 175548                     | 175548                     | 175548                      | 1321719                      | o                            | . 0                          | o                            | 0                            | 0                            | 0<br>0                       | 0                           | 0                          | 1146171                      | 0                            | 5587623                      | 141629                       | 141629                       | 141629                 | -9163152                    |
| 2 230721                               | 0                           | 0                          | 0                           | 0                           | 0                           | 0                           | 0                          | 0                          | 0                           | 0 1146171                    | 0                            | 0                            | 0                            | 0                            | 0                            | 0                            | 0                           | 0                          | 0                            | 0                            | 586048<br>697090             | 0                            | 0                            | 0                      | 0                           |
| 3 403402<br>0 0                        | ů<br>0                      | 0<br>0                     | 0                           | 0                           | 0                           | 0                           | 0                          | 0<br>0                     | 0                           | 0                            | 0                            | 0<br>0                       | 0                            | 0                            | 0                            | Ŭ<br>O                       | 0                           | 0                          | 0                            | Ó                            | 0                            | 0                            | 0                            | 0<br>0                 | 0                           |
| 1293823<br>0 0                         | 155371<br>0'                | 155371<br>0                | 155371<br>0                 | 155371<br>0                 | 155371<br>0                 | 175548<br>0                 | 175548<br>0                | 175548<br>0                | 175548                      | 175548<br>0                  | 0                            | . 0                          | 0                            | 0                            | 0                            | 0                            | 0                           | 0<br>0                     | 0                            | 0                            | 4304484<br>0                 | 141629<br>0                  | 141629<br>0                  | 141629<br>0            | 141629<br>9304781           |
| 601639                                 | 4081845                     | 1138506                    | 1181782                     | 834026                      | 1177087                     | 849332                      | 1414821                    | 1486955                    | 1999380                     | 1486404                      | 4103659                      | 1138271                      | 1177067                      | 849332                       | 1190018                      | 934808                       | 2327035                     | 1486249                    | 1156159                      | 1386329                      | 4021715                      | 1153577                      | 1190018                      | 934808                 | ~5213682                    |
| ) 120919<br>5 474720<br>0 0            | 987079<br>474585<br>2820000 | 126212<br>684794<br>327500 | 126212<br>708049<br>327500  | 125977<br>708049<br>0       | 141518<br>708049<br>327500  | 141283<br>708049<br>0       | 154469<br>932852<br>327500 | 226759<br>932697<br>327500 | 1066684<br>932697<br>0      | 226052<br>932852<br>327500   | 223462<br>932697<br>2947500  | 125977<br>684794<br>327500   | 141518<br>708049<br>327500   | 141283<br>708049<br>0        | 154469<br>708049<br>327500   | 226759<br>708049<br>0        | 1066684<br>932852<br>327500 | 226052<br>932897<br>327500 | 223462<br>932697<br>0        | 125977<br>932852<br>327500   | 141518<br>932697<br>2947500  | 141283<br>684794<br>327500   | 154489<br>708049<br>327500   | 226759<br>708049<br>0  | 1068684<br>708049<br>327500 |
| ő ő                                    | 0                           | 0                          | 0                           | Ó                           | 0                           | 0                           | 0                          | 0                          | 0                           | Ō                            | 0                            | 0                            | 0                            | ō                            | 0                            | Ő                            | 0                           | 0                          | ò                            | 0                            | 0                            | 0                            | 0                            | 0                      | 7315915                     |
| -                                      |                             |                            |                             |                             | -5591929                    |                             | -6426383                   |                            | -7344151                    |                              |                              | -8357892                     |                              |                              |                              |                              | -8357892                    |                            |                              | -8357892                     | -8357892                     |                              | -8357892                     | -8357892               |                             |
| 8 -1315263                             | -1408670                    | ~1578098                   | -1743522                    | -1895589                    | -2083015                    | -2214045                    | -2414044                   | -2814043                   | -2798682                    | -2998681                     | -3208032                     | -3208032                     | -3208032                     | -3208032                     | -3208032                     |                              |                             | -3208032                   | -3208032                     |                              | -3208032                     | -3208032                     | -3208032                     | -3208032               | -3208032                    |
| 119787                                 | 517399                      | 526191                     | 534984                      | 543777                      | 552569                      | 562446                      | 572322                     | 582198                     | 592074                      | 601950                       | 601950                       | 601950                       | 801950                       | 601950                       | 801950                       | 601950                       | 601950                      | 601950                     | 801950                       | 601950                       | 601950                       | 601950                       | 801950                       | 601950                 | 601950                      |
| 119787                                 | 102505                      | 105930                     | 109355                      | 112779                      | 116204                      | 120008                      | 123808                     | 127610                     | 131412                      | 135213                       | 135213                       | 135213                       | 135213                       | 135213                       | 135213                       | 135213                       | 135213                      | 135213                     | 135213                       | 135213                       | 135213                       | 135213                       | 135213                       | 135213                 | 135213                      |
| 1780<br>27635<br>12968                 | 1786<br>27635<br>12968      | 1786<br>27635<br>12968     | 1786<br>27635<br>12968      | 1786<br>27835<br>12968      | 1786<br>27635<br>12968      | 1786<br>27635<br>12988      | 1786<br>27635<br>12968     | 1786<br>27635<br>12968     | 1786<br>27635<br>12968      | 1786<br>27635<br>12968       | 1786<br>27635<br>12968       | 1788<br>27635<br>12968       | 1786<br>27635<br>12968       | 1786<br>27635<br>12968       | 1786<br>27635<br>12908       | 1786<br>27635<br>12968       | 1786<br>27035<br>12988      | 1786<br>27635<br>12968     | 1786<br>27635<br>12968       | 1786<br>27635<br>12968       | 1786<br>27635<br>12968       | 1786<br>27635<br>12968       | 27635<br>12968               | 1788<br>27835<br>12968 | 1786<br>27635<br>12968      |
| 77398                                  | 60116                       | 63541                      | 66965                       | 70390                       | 73815                       | 77617                       | 81419                      | 85220                      | 89022                       | 92824                        | 92824                        | 92824                        | 92824                        | 92821                        | 92824                        | 92824                        | 92824                       | 92824                      | 92824                        | 92824                        | 92824                        | 92824                        | 92824                        | 92824                  | 92824                       |
| 0                                      | 414893<br>                  | 420281<br><br>29841        | 425629                      | 430997<br>29841             | 436365<br><br>29841         | 442440<br><br>29841         | 448514<br>                 | 454588<br>29841            | 480862                      | 486737<br>29841              | 466737                       | 486737<br>                   | 466737                       | 466737<br>29841              | 466737                       | 466737<br>29841              | 466737<br>                  | 466737                     | 466737                       | 466737                       | 466737                       | 466737                       | 466737                       | 466737                 | 466737<br>29841             |
| 0                                      | 83587<br>138637             | 83587<br>138637            | 83587<br>138637             | 83587<br>138637             | 83587<br>138637             | 83587<br>138637             | 83587<br>138637            | 83587<br>138637            | 83587<br>138637             | 83587<br>138637              | 83587<br>138037              | 83587<br>138637              | 83587<br>138637              | 83587<br>138637              | 83587<br>138637              | 83587<br>138637              | 83587<br>138637             | 83587<br>138637            | 83587<br>138637              | 83587<br>138637              | 83587<br>138637              | 83587<br>138637              | 83587<br>138637              | 83587<br>138637        | 83587<br>138637             |
| 0<br>1435050                           | 162828<br>1926089           | 168196<br>2102288          | 173564<br>2278506           | 178932<br>2439365           | 184300<br>2615584           | 190375<br>2776491           | 196449<br>2986366          | 202523<br>3198241          | 208597<br>3390756           | 214872<br>3600831            | 214672                       | 214672<br>3809982            | 214672<br>3809982            | 214672<br>3809982            | 214672<br>3809982            | 214672<br>3809982            | 214672<br>3809982           | 214872<br>3809982          | 214672<br>3809982            | 214672<br>3809982            | 214672<br>3809982            | 214672<br>3809982            | 214672<br>3809982            | 214672<br>3809982      | 214672<br>3809982           |
| 90722                                  | 278652                      | 296252                     | 313853                      | 331406                      | 349006                      | 366607                      | 386831                     | 407055                     | 427231                      | 447455                       | 467154                       | 467154                       | 467154                       | 467154                       | 467154                       | 467154                       | 467154                      | 487154                     | 487154                       | 467154                       | 467154                       | 487154                       | 467154                       | 467154                 | 487154                      |
| 1344328<br>0                           | 1524921<br>122496           | 1668227<br>137808          | 1811534<br>153120           | 1954840<br>153120           | 2098146<br>168432           | 2241452<br>168432           | 2415791<br>183744          | 2590130<br>199058          | 2764469<br>199056           | 2938808<br>214368            | 3113147<br>229680            | 3113147<br>229680            | 3113147<br>229880            | 3113147<br>229680            | 3113147<br>229680            | 3113147<br>229680            | 3113147<br>229680           | 3113147<br>229680          | 3113147<br>229880            | 3113147<br>229880            | 3113147<br>229680            | 3113147<br>229680            | 3113147<br>229680            | 3113147<br>229680      | 3113147<br>229680           |
| -1388311                               |                             | -2841980                   | -3095206                    | -3275733                    | -3528914                    | -3709423                    | -4012338                   |                            | -4545469                    | -4848366                     | -5149860                     | -5149860                     | -5149860                     | -5149860                     | -5149860                     | -5149860                     | -5149860                    | -5149860                   | -5149880                     | -5149860                     | -5149860                     |                              | -5149880                     | -5149860               | -5149860                    |
| 779957                                 | 882173                      | 952102                     | 1022031                     | 1091959                     | 1161934                     | 1231998                     | 1303588                    | 1375178                    | 1448769                     | 1518377                      |                              | 1590102                      |                              |                              | 1590102                      |                              | 1590102                     |                            |                              | 1590102                      | 1590102                      |                              |                              |                        |                             |
|                                        | 678884                      | 740881                     | 802879                      | 864876                      | 926919                      | 988980                      | 1052210                    | 1115441                    | 1178671                     | 1241919                      | 1305212                      | 1305212                      | 1305212                      | 1305212                      | 1305212                      |                              |                             |                            | 1305212                      | 1305212                      | 1305212                      | 1305212                      | 1305212                      | 1305212                | 1305212                     |
| 34517<br>745440                        | 20576<br>658308             | 22071<br>718810            | 23567<br>779312             | 25083<br>839813             | 26604<br>900315             | 28163<br>960817             | 29887<br>1022324           | 31610<br>1083830           | 33334<br>1145337            | 35075<br>1206843             | 36862<br>1268350             | 36862<br>1268350             | 36862<br>1268350             | 36862<br>1268350             | 36862<br>1268350             | 36862<br>1268350             | 36862<br>1268350            | 36862<br>1268350           | 38862<br>1268350             | 36862<br>1268350             | 36862<br>1268350             | 36862<br>1268350             | 36862<br>1268350             | 36862<br>1268350       | 36862<br>1268350            |
| 0                                      |                             | 211220                     | 219152                      | 227083                      | 235015                      | 243018                      | 251378                     | 259738                     | 268098                      | 276458                       | 284890                       | 284890                       | 284890                       | 284890                       | 284890                       | 284890                       | 284890                      | 284890                     | 284890                       | 284890                       | 284890                       | 284890                       | 284890                       | 284890                 | 284890                      |
| 0<br>0                                 | 69282<br>134007             | 70469<br>140751            | 71657<br>147495             | 72844<br>154239             | 74032<br>160983             | 75291<br>167727             | 76460<br>174917            | 77630<br>182108            | 78800<br>189298             | 79970<br>196488              | 81211<br>203679              | 81211<br>203679              | 81211<br>203679              | 81211<br>203679              | 81211<br>203679              | 81211<br>203679              | 81211<br>203679             | 81211<br>203679            | 81211<br>203679              | 81211<br>203679              | 81211<br>203679              | 81211<br>203679              | 81211<br>203679              | 81211<br>203679        | 81211<br>203679             |
| ······································ |                             |                            | 4117237                     | 4367693                     | 4690848                     | 4941421                     | 5315928                    | 5690432                    | 5992238                     | 6366743                      | 6739962                      | 6739962                      | 6739962                      | 6739962                      | 6739962                      | 6739962                      | 8739962                     | 6739962                    | 6739962                      | 6739962                      | 6739962                      | 6739962                      | 6739962                      | 6739982                | 6739082                     |
| 1287085                                | 453923                      | 1898184<br><br>482595      | 2048504                     | 2198548                     | 2348868                     | 2498989<br>597202           | 2679883<br>630147          | 2860776                    | 3041393<br>695959           | 3222287                      | 3402326<br>780994            | 3402328                      | 3402328                      | 3402328<br>760994            | 3402326                      | 3402326                      | 3402328<br><br>760994       | 3402326                    | 3402328<br>780994            | 3402326<br>760994            | 3402326<br>760994            | 3402326                      | 3402326                      | 3402326                | 3402326<br>760994           |
| 1139300<br>0                           | 1292350<br>1590             | 1413800<br>1789            | 1535250<br>1988             | 1656700<br>1988             | 1778150<br>2187             | 1899600<br>2187             | 2047350<br>2386            | 2195100<br>2584            | 2342850<br>2584             | 2490600<br>2783              | 2638350<br>2982              | 2638350<br>2982              | 2638350<br>2982              | 2638350<br>2982              | 2638350<br>2982              | 2638350<br>2982              | 2638350<br>2982             | 2638350<br>2982            | 2038350<br>2982              | 2838350<br>2982              | 2638350<br>2982              | 2638350<br>2982              | 2638350<br>2982              | 2638350<br>2982        | 2638350<br>2982             |
| 881183                                 | 1723062                     | 1895898                    | 2068733                     | 2169145                     | 2341981                     | 2442432                     | 2636044                    | 2829656                    | 2950844                     | 3144458                      | 3337837                      | 3337637                      | 3337637                      | 3337637                      | 3337637                      | 3337637                      | 3337637                     | 3337837                    | 3337637                      | 3337637                      | 3337837                      | 3337637                      | 3337637                      | 3337637                | 3337637                     |
| 74558<br>806624                        | 229006<br>914984<br>570072  | 243471<br>1000970          | 257936<br>1088957<br>727840 | 272302<br>1172944<br>727840 | 286826<br>1258930<br>706224 | 301291<br>1344917<br>708224 | 317912<br>1449524          | 334533<br>1554131          | 351114<br>1858738<br>940992 | 367735<br>1783345<br>1013376 | 383925<br>1867952<br>1085760 | 383925<br>1867952<br>1085760 | 383925<br>1867952<br>1085760 | 383925<br>1867952<br>1085760 | 383925<br>1867952<br>1085760 | 383925<br>1867952<br>1085760 | 383925<br>1867952           | 383925<br>1867952          | 383925<br>1887952<br>1085780 | 383925<br>1867952<br>1085760 | 383925<br>1867952<br>1085760 | 383925<br>1867952<br>1085760 | 383925<br>1867952<br>1985260 | 383925<br>1867952      | 383925<br>1867952           |
| 0                                      | 579072                      | 651456                     | 723840                      | 723840                      | 796224                      | 796224                      | 868608                     | 940992                     | .* .                        |                              |                              |                              |                              | 1000100                      | 1000100                      | 1000700                      | 1085760                     | 1085760                    | 1005100                      | 1003100                      |                              | 1003700                      | 1085760                      | 1085760                | 1085760                     |
|                                        | 2358986                     | 2561199<br>======          |                             |                             | 3219825                     | 3460718                     | 3734606                    |                            |                             |                              |                              | 5143770                      |                              | 5406911                      |                              | 5688847<br>======            | 5832948<br>======           | 5983314                    | 6139945<br>======            | 6296576<br>=====             |                              | 8622369                      |                              | 6973223                | 7148650                     |
| 1350060                                | 10768864                    | 7819701                    | 8472919                     | 8540738                     | 9690741                     | 9901470                     | 11243761                   | 12101935                   | 13332936<br>36.08           | 12482484                     | 17473751                     | 14294500                     | 14810300                     | 14614125                     | 15000457                     | 14202401                     | 14610404                    | 15003155                   | ، سیسیانی و                  | 100 10000                    | 10051                        | 1000000                      |                              |                        |                             |
| 36.08                                  | 36.08                       | 36.08                      | 36.08                       | 38.08                       |                             | 36.08                       | 36.08                      | 36.08                      | 36.08                       | 36.08                        | 36.08                        | 36.08                        | 36.08                        | 36.08                        | 15092657<br>36.08            | 14823621<br>36.08            | 16517875<br>36.08           | 15827455<br>36.08          | 14505574<br>36.08            | 16040797<br>36.08            | 13251457<br>36.08            | 15057229<br>36.08            | 16075791<br>36.08            | 15978964<br>36.08      | 21468076<br>36.08           |
|                                        |                             |                            |                             |                             |                             |                             |                            |                            |                             |                              |                              |                              |                              |                              |                              |                              |                             |                            |                              |                              |                              |                              |                              |                        |                             |