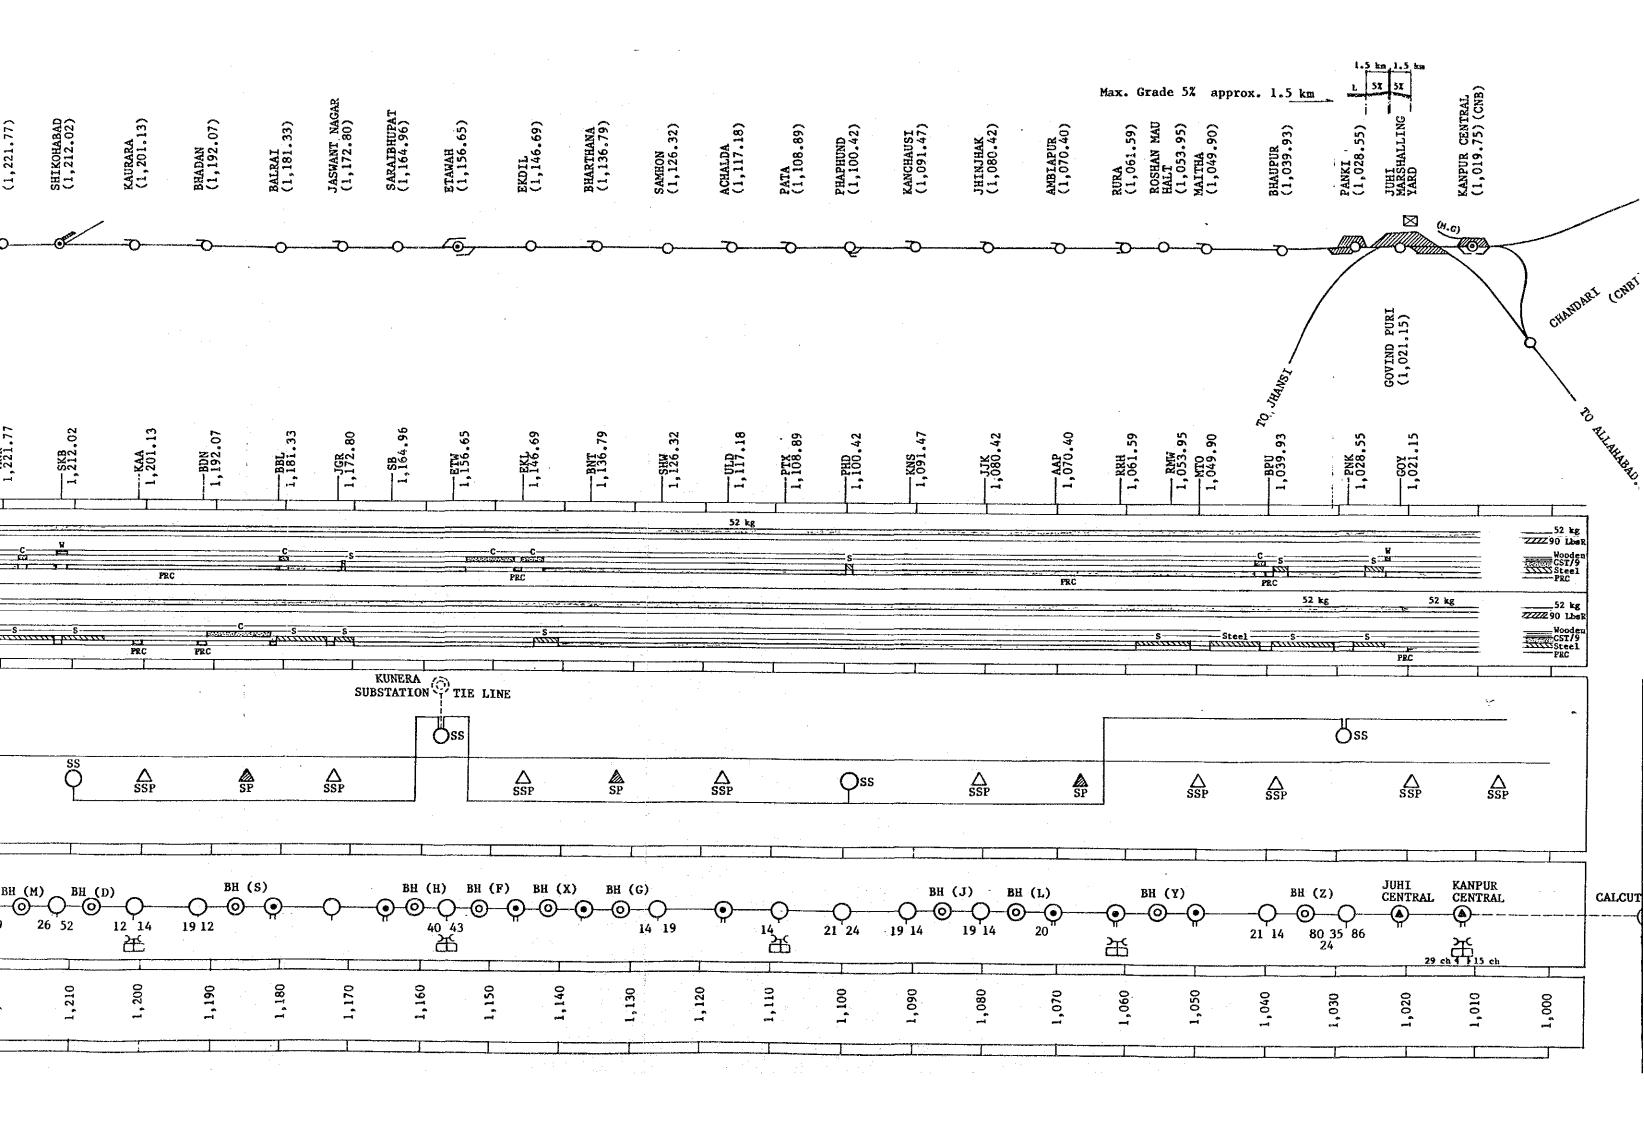

# 8-5 Economic Analysis for the Delhi - Kanpur Railway Project - Case (C) ( UNIT : 1000 RS )

|                                                                                                           |                              |                                         |                                      |                           |                           |                           | 1004                      | 1005                             |                                                 | 1007                                                 | 1000                                             | 1002                                            | 2000                               | 0001                               | 0000                               | 2002                               | 2004                               | 2005                               | 2008                               | 2007                               | 2008                               | 2009                                  | 2010                               | 2011                               | 2012                               | 2013                               |                   |
|-----------------------------------------------------------------------------------------------------------|------------------------------|-----------------------------------------|--------------------------------------|---------------------------|---------------------------|---------------------------|---------------------------|----------------------------------|-------------------------------------------------|------------------------------------------------------|--------------------------------------------------|-------------------------------------------------|------------------------------------|------------------------------------|------------------------------------|------------------------------------|------------------------------------|------------------------------------|------------------------------------|------------------------------------|------------------------------------|---------------------------------------|------------------------------------|------------------------------------|------------------------------------|------------------------------------|-------------------|
| INVESTHENT DIFF                                                                                           | 1988<br>58788                | 1989<br>099100                          | 1990<br>985092                       | 1991<br>-160884           | 1092<br>-151174           | 1993<br>-151174           | 1994<br>-151174           | 1995<br>1310590                  | 1996<br>2960106                                 | 1997<br>4034727                                      | 1998<br>5201406                                  | 1838198                                         | -4412453                           | -840426                            | -863881                            | -378020                            | 2004<br>-878987                    | 2005<br>-517284                    | -1082772                           | -1154907                           | -1887332                           | -5933                                 | -4103659                           | -792837                            | -1177087                           | -849332                            |                   |
|                                                                                                           | *******                      | ******                                  | #BC26552                             |                           |                           | TIRCED\$7                 | *******                   |                                  | 22309202                                        |                                                      |                                                  |                                                 |                                    |                                    |                                    |                                    |                                    | 332048                             | 332048                             | 332048                             | 332048                             | 1480470                               | ********                           | 345434                             |                                    | 0                                  | ****              |
| WITH                                                                                                      | 58788<br><br>58788           | 999109<br><br>999109                    | 985092<br><br>\$85092                | 219617                    | 219617                    | 219617                    | 219617<br>219617          | 1690381<br><br>245565            | 3489455<br>245565                               | 245585                                               | 245585                                           | 2439835                                         | -350809<br>                        | 298081                             | 298081                             | 456007<br>300636                   | 298081                             |                                    | 156500                             | 156500                             |                                    | 158751                                | 0                                  | 345434                             | 0                                  | 0                                  |                   |
| THE SECTION<br>ELECTRIFICATION                                                                            | 0                            | 51839                                   | 51849                                | 0                         | 0                         | . 0                       | 0                         | 0                                | 0                                               | 0                                                    | Q                                                | 0                                               | 0                                  | 0                                  | 0                                  | 0                                  |                                    | 0                                  | 0                                  | 0                                  | 0                                  | 0                                     | 0                                  | 35140                              | 0                                  | 0                                  | alter man Ben wit |
| SIGNALS & TELECON<br>CIVIL VORK<br>LAND ACQ & CONP<br>ROLLING STOCKS<br>-SALVAGE VALUE                    | 0<br>56338<br>2450<br>0<br>0 | 393538<br>144272<br>2000<br>407460<br>0 | 397850<br>127934<br>0<br>407480<br>0 | 0<br>0<br>210617<br>0     | 0<br>0<br>219817<br>0     | 0<br>0<br>219017<br>0     | 0<br>0<br>219017<br>0     | 0<br>0<br>245565<br>0            | 0<br>0<br>245585<br>0                           | 0<br>0<br>245505<br>0                                | 0<br>0<br>245565<br>0                            | 0<br>0<br>245565<br>0                           | 2251<br>0<br>-508431<br>0          | 0<br>0<br>142710<br>0              | 0<br>0<br>142710<br>0              | 157926<br>0<br>142710<br>0         | 0<br>0<br>142710<br>0              | 0<br>0<br>158500<br>0              | 0<br>0<br>156500<br>0              | 0<br>0<br>156500<br>0              | 0<br>0<br>158500<br>0              | 2251<br>0<br>158500<br>0              | 0<br>0<br>0<br>0                   | 310294<br>0<br>0<br>0<br>0         | 0<br>0<br>0<br>0                   | 0<br>0<br>0<br>0                   |                   |
| NEW CORRIDOR                                                                                              | 0                            | 0                                       | 0                                    | 0                         | 0                         | 0                         | 0                         | 1444816                          | 3243891                                         | 4318122                                              | 5485036                                          | 2194270                                         | 155371                             | 155371                             | 155371                             | 155371                             | 155371                             | 175548                             | 175548                             | 175548                             | 175548                             | 1321710                               | 0                                  | 0                                  | 0                                  | 0                                  |                   |
| ELECTRIFICATION<br>SIGNALS & TELECON<br>CIVIL WORK<br>LAND ACQ & COHP<br>ROLLING STOCKS<br>-SALVAGE VALUE | 0<br>0<br>0<br>0<br>0        | 0<br>0<br>0<br>0<br>0                   | 0<br>0<br>0<br>0<br>0                | 0<br>0<br>0<br>0<br>0     | 0<br>0<br>0<br>0          | 0<br>0<br>0<br>0<br>0     | 0<br>0<br>0<br>0<br>0     | 0<br>1289776<br>155040<br>0<br>0 | 355665<br>798975<br>1872331<br>216920<br>0<br>0 | 590085<br>798975<br>1872331<br>165240<br>891492<br>0 | 574952<br>798975<br>2002198<br>0<br>2108911<br>0 | 230721<br>266325<br>403402<br>0<br>1293823<br>0 | 0<br>0<br>0<br>155371<br>0'        | 0<br>0<br>0<br>155371<br>0         | 0<br>0<br>155371<br>0              | 0<br>0<br>0<br>155371<br>0         | 0<br>0<br>0<br>155371<br>0         | 0<br>0<br>0<br>175548<br>0         | 0<br>0<br>0<br>175548<br>0         | 0<br>0<br>0<br>175548<br>0         | 0<br>0<br>0<br>175548<br>0         | 0<br>1146171<br>0<br>0<br>175548<br>0 | 0<br>0<br>0<br>0<br>0              | 0<br>0<br>0<br>0<br>0              | 0<br>0<br>0<br>0<br>0              | 0<br>0<br>0<br>0<br>0              |                   |
| VITHOUT                                                                                                   | 0                            | 0                                       | 0                                    | 380501                    | 370791                    | 370791                    | 370791                    | 370791                           | 529350                                          | 528959                                               | 529194                                           | 601639                                          | 4061645                            | 1138506                            | 1161762                            | 834026                             | 1177007                            | 849332                             | 1414821                            | 1486955                            | 1999380                            | 1486404                               | 4103659                            | 1138271                            | 1177067                            | 849332                             |                   |
| BUS<br>Truck<br>Airplahb<br>-salvage value                                                                | 0<br>0<br>0<br>0             | 0<br>0<br>0<br>0                        | 0<br>0<br>0<br>0                     | 72290<br>308212<br>0<br>0 | 39324<br>331467<br>0<br>0 | 39324<br>331467<br>0<br>0 | 39324<br>331467<br>0<br>0 | 39324<br>331467<br>0<br>0        | 54629<br>474720<br>0<br>0                       | 54304<br>474565<br>0<br>0                            | 54629<br>474565<br>0<br>0                        | 126919<br>474720<br>0<br>0                      | 967079<br>474565<br>2820000<br>0   | 126212<br>684794<br>327500<br>0    | 126212<br>708049<br>327500<br>0    | 125977<br>708049<br>0<br>0         | 141518<br>708049<br>327500<br>0    | 141283<br>708049<br>0<br>0         | 154469<br>932852<br>327500<br>0    | 226759<br>932697<br>327500<br>0    | 1006684<br>932697<br>0<br>0        | 226052<br>932852<br>327500<br>0       | 223462<br>932697<br>2947500<br>0   | 125977<br>684794<br>327500<br>0    | 141518<br>708049<br>327500<br>0    | 141283<br>708049<br>0<br>0         | 7(                |
| HAINT & OPE COST DIFF                                                                                     | 0<br>*******                 | 0                                       | 0                                    |                           |                           |                           |                           | -1103176                         |                                                 |                                                      | 33222222                                         |                                                 | ********                           | 2022222                            |                                    | # <b>#</b> ########                | -5591929                           | -5923489<br>                       | =======                            | -8029297<br>                       |                                    |                                       |                                    | -8357892<br>                       |                                    | =======                            |                   |
| FACILITY NAINT COST DIFF                                                                                  | 0                            | 0                                       | 0                                    | -60555                    | -189118                   | -317682                   | -446245                   | -573990                          | -759349                                         | -944602                                              | -1129903                                         | -1315263                                        | -1408670                           | -1576096                           | -1743522                           | -1092208                           | -2063015                           | -2214045                           |                                    | -2014040                           |                                    | ~                                     | -3200032                           |                                    |                                    |                                    |                   |
| VITH                                                                                                      | 0                            | 0                                       | 0                                    | 71376                     | 78916                     | 82450                     | 87006                     | 94355                            | 100713                                          | 107071                                               | 113429                                           | 119787                                          | 517399                             | 526191                             | 534984                             | 543777                             | 552569                             | 562446                             | 572322                             | 582198                             | 592074                             | 601950                                | 601950                             | 601950                             | 801950                             | 601950                             |                   |
| THE SECTION                                                                                               |                              |                                         | 0                                    | 71376                     | 78916                     | 82456                     | 87996                     | 94355<br><br>1786                | 100713                                          | 107071<br>1786                                       | 113429<br><br>1786                               | 119787<br>1786                                  | 102505                             | 105930                             | 109355<br><br>1786                 | 112779<br><br>1786                 | 116204                             | 120006                             | 123808                             | 127610                             | 131412                             | 135213                                | 135213                             | 135213                             | 135213                             | 135213                             |                   |
| ELECTRIC FAC.<br>SIGNALS & TLELCON<br>CIVIL WORK<br>ROLLING STOCK                                         | 0<br>0<br>0                  | 0<br>0<br>0                             | 0<br>0<br>0                          | 27635<br>12968<br>28987   | 27835<br>12968<br>34527   | 27635<br>12968<br>40067   | 27635<br>12968<br>45607   | 27635<br>12988<br>51985          | 27635<br>12968<br>58324                         | 27635<br>12968<br>64682                              | 27635<br>12968<br>71040                          | 27635<br>12968<br>77398                         | 27635<br>12968<br>60116            | 27635<br>12988<br>63541            | 27835<br>12908<br>66965            | 27635<br>12968<br>70390            | 27635<br>12968<br>73815            | 27635<br>12988<br>77617            | 27635<br>12968<br>81419            | 27635<br>12968<br>85220            | 27635<br>12968<br>89022            | 27635<br>12968<br>92824               | 27635<br>12968<br>92824            | 27635<br>12968<br>92824            | 27635<br>12988<br>92824            | 27635<br>12968<br>92824            | 2<br>1<br>9       |
| NEY CORRIDOR                                                                                              | 0                            | 0                                       | 0                                    | 0                         | 0                         | 0                         | 0                         | 0                                | 0                                               | 0                                                    | 0                                                | 0                                               | 414893                             | 420261                             | 425629                             | 430997                             | 436365                             | 442440                             | 448514                             | 454588                             | 460662                             | 486737                                | 466737                             | 486737                             | 466737                             | 466737                             |                   |
| ELECTRIC FAC.<br>Signals & Tlelcon<br>Civil Vork<br>Rolling Stock                                         | 0<br>0<br>0<br>0             | 0<br>0<br>0<br>0                        | 0<br>0<br>0                          | 0<br>0<br>0               | 0<br>0<br>0               | 0<br>0<br>0<br>0          | 0<br>0<br>0               | 0<br>0<br>0                      | 0<br>0<br>0                                     | 0<br>0<br>0<br>0                                     | 0<br>0<br>0<br>0                                 | 0<br>0<br>0                                     | 29841<br>83587<br>138637<br>162828 | 29841<br>83587<br>138637<br>168198 | 29841<br>83587<br>138637<br>173564 | 20841<br>83587<br>138637<br>178932 | 29841<br>83587<br>138637<br>184300 | 29841<br>83587<br>138637<br>190375 | 29841<br>83587<br>138637<br>196449 | 29841<br>83587<br>138037<br>202523 | 29841<br>83587<br>138637<br>208597 | 29841<br>83587<br>138637<br>214872    | 29841<br>83587<br>138637<br>214672 | 29841<br>83587<br>138637<br>214872 | 29841<br>83587<br>138637<br>214672 | 29841<br>83587<br>138037<br>214672 | 8<br>7 13         |
| VITHOUT                                                                                                   | 0                            | 0                                       | 0                                    | 131931                    | 266035                    | 400138                    | 534241                    | 668344                           | 860062                                          | 1051673                                              | 1243332                                          | 1435050                                         | 1926069                            | 2102288                            | 2278508                            | 2439365<br>                        | 2615584                            | 2776491                            | 2986366                            | 3196241                            | 3390756                            | 3600831                               | 3809982                            | 3809982                            | 3809982                            | 3809982                            | ·                 |
| BUS<br>TRUCK<br>AIRPLANE                                                                                  | 0<br>0<br>0                  | 0<br>0<br>0                             | 0<br>0<br>0                          | 14643<br>117288<br>0      | 22609<br>243426<br>0      | 30574<br>369563<br>0      | 38540<br>495701<br>0      | 46506<br>621839<br>0             | 57571<br>802491<br>0                            | 68590<br>983084<br>0                                 | 79856<br>1183877<br>0                            | 90722<br>1344328<br>0                           | 278652<br>1524921<br>122496        | 296252<br>1668227<br>137808        | 313853<br>1811534<br>153120        | 331406<br>1954840<br>153120        | 349006<br>2098146<br>168432        | 366607<br>2241452<br>168432        | 386831<br>2415791<br>183744        | 407055<br>2590130<br>199056        | 427231<br>2764489<br>199056        | 447455<br>2938808<br>214368           | 467154<br>3113147<br>229680        | 467154<br>3113147<br>229680        | 467154<br>3113147<br>229680        | 467154<br>3113147<br>229680        | 311               |
| OPERATING COST DIFF                                                                                       | 0                            | 0                                       | 0                                    | 8545                      | -125911                   | -260366                   | -394794                   | -529188                          | -754841                                         | -980294                                              | -1205864                                         | -1388311                                        |                                    | -2841980                           |                                    | -3275733                           |                                    |                                    | -4012338                           |                                    |                                    | -4848366                              |                                    | -5149860                           | -5149860                           | -5149860                           |                   |
| VITI                                                                                                      | 0                            | 0                                       | 0                                    | 214208                    | 281860                    | 349512                    | 417192                    | 484907                           | 547868                                          | 610828                                               | 673789                                           | 779957                                          | 882173                             | 952102                             | 1022031                            | 1091959                            | 1161934                            | 1231998                            | 1303588                            | 1375178                            |                                    | 1518377                               |                                    | 1590102                            | 1590102                            | 1590102                            |                   |
| THE SECTION                                                                                               | 0                            | 0                                       | 0                                    | 214208                    | 281860                    | 349512                    | 417192                    | 484907                           | 547868                                          | 610828                                               | 673789                                           | 779957                                          | 678884                             | 740881                             | 802879                             | 864876                             | 926919                             | 988980                             | 1052210                            | 1115441                            | 1178671                            |                                       |                                    | 1305212                            | 1305212                            | •                                  |                   |
| PSHL COST<br>ELEC COST                                                                                    | 0                            | 0<br>0                                  | 0<br>0                               | 4341<br>209867            | 7677<br>274183            | 11014<br>338498           | 14378<br>402814           | 17778<br>467129                  | 21963<br>525905                                 | 26148<br>584681                                      | 30332<br>643456                                  | 34517<br>745440                                 | 20576<br>658308                    | 22071<br>718810                    | 23567<br>779312                    | 25003<br>839813                    | 26604<br>900315                    | 28163<br>960817                    | 29887<br>1022324                   | 31610<br>1083830                   | 33334<br>1145337                   | 35075<br>1206843                      | 36862<br>1268350                   | 36862<br>1288350                   | 36862<br>1268350                   | 36862<br>1268350                   |                   |
| NEW CORRIDOR                                                                                              | 0                            | 0                                       | 0                                    | 0                         | 0                         | 0                         | 0                         | 0                                | 0                                               | 0                                                    | 0                                                | 0                                               | 203288                             | 211220                             | 219152                             | 227083                             | 235015                             | 243018                             | 251378                             | 259738                             | 268098                             | 276458                                | 284890                             | 284890                             | 284890                             | 284890                             |                   |
| PSNL COST<br>ELEC COST                                                                                    | 0                            | 0<br>0                                  | 0<br>0                               | 0                         | 0<br>0                    | 0.                        | 0<br>0                    | 0                                | 0                                               | 0<br>0                                               | 0<br>0                                           | 0<br>0                                          | 69282<br>134007                    | 70469<br>140751                    | 71857<br>147495                    | 72844<br>154239                    | 74032<br>160983                    | 75291<br>187727                    | 76460<br>174917                    | 77630<br>182108                    | 78800<br>189298                    | 79970<br>196488                       | 81211<br>203679                    | 81211<br>203679                    | 81211<br>203679                    | 81211<br>203679                    |                   |
| WITHOUT                                                                                                   | 0                            | 0                                       | 0                                    | 205664                    | 407771                    | 609879                    | 811986                    | 1014094                          | 1302709                                         | 1591122                                              | 1879653                                          | 2168268                                         | 3470928                            | 3794082                            |                                    | 4367693                            | 4690848                            | 4941421                            | 5315926                            | 5690432                            | 5992238                            | 6366743                               | 6739962                            | 6739962                            | 6739962                            | 6739962                            |                   |
| PSNL COST                                                                                                 | 0                            | 0                                       | 0                                    | 123254                    | 243130                    | 363006                    | 482882                    | 602758                           | 773884                                          | 944883                                               | 1115959                                          | 1287085                                         | 1747864                            | 1898184                            |                                    | 2198548                            | 2348868                            | 2498989                            | 2679883                            | 2860776                            | 3041393                            |                                       | 3402326                            | 3402326                            | 3402328                            | 3402328                            |                   |
| BUS<br>Truck<br>Airplane                                                                                  | 0<br>0<br>0                  | 0<br>0<br>0                             | 0<br>0<br>0                          | 23854<br>99400<br>0       | 36830<br>206300<br>0      | 49808<br>313200<br>0      | 62782<br>420100<br>0      | 75758<br>527000<br>0             | 93784<br>680100<br>0                            | 111733<br>833150<br>0                                | 129759<br>986200<br>0                            | 147785<br>1139300<br>0                          | 453923<br>1292350<br>1590          | 482595<br>1413800<br>1789          | 511268<br>1535250<br>1988          | 539860<br>1656700<br>1988          | 568531<br>1778150<br>2187          | 597202<br>1899600<br>2187          | 630147<br>2047350<br>2386          | 663092<br>2195100<br>2584          | 695959<br>2342850<br>2584          | 728904<br>2490600<br>2783             | 760094<br>2638350<br>2982          | 760994<br>2638350<br>2982          | 760994<br>2638350<br>2982          | 760994<br>2638350<br>2982          | 263               |
| FUEL COST                                                                                                 | 0                            | 0                                       | 0                                    | 82410                     | 164641                    | 246873                    | 329104                    | 411336                           | 528825                                          | 646240                                               | 763694                                           | 881183                                          | 1723082                            | 1895898                            | 2068733                            | 2189145                            | 2341981                            | 2442432                            | 2636044                            | 2829656                            | 2950844                            |                                       | 3337637                            | 3337637                            | 3337837                            | 3337637                            |                   |
| BUS<br>TRUCK<br>AIRPLAKE                                                                                  | 0<br>0<br>0                  | 0<br>0<br>0                             | 0<br>0<br>0                          | 12034<br>70375<br>0       | 18581<br>146060<br>0      | 25127<br>221746<br>0      | 31674<br>297431<br>0      | 38220<br>373116<br>0             | 47314<br>481511<br>0                            | 56370<br>589870<br>0                                 | 65464<br>698230<br>0                             | 74558<br>808824<br>0                            | 229008<br>914984<br>579072         | 243471<br>1000970<br>651456        |                                    | 272362<br>1172944<br>723840        | 286826<br>1258930<br>796224        | 301291<br>1344917<br>796224        | 317912<br>1449524<br>868608        | 1554131                            | 351114<br>1658738<br>940992        |                                       | 383925<br>1867952<br>1085760       | 383925<br>1867952<br>1085760       | 383925<br>1867952<br>1085760       |                                    | 2 186             |
| PAS TIHE SAVING BEHEFIT                                                                                   | 0<br>*******                 | 0                                       | 0                                    | 94851<br>=======          | 128098<br>=====           | 163235                    | 200858                    | 240093                           | 295910                                          | 354878<br>======                                     | 417715                                           | 484682<br>=======                               | 2358986                            | 2561199                            | 2770509<br>======                  | 2991396                            | 3219825                            | 3460718                            | 3734606<br>======                  | 4017732                            |                                    |                                       |                                    |                                    | 5275341<br>=======                 |                                    |                   |
| CASUFLOV FOR EIRR<br>RIRR X                                                                               | -58788<br>36.08              | -909109<br>36.08                        | -985092<br>36.08                     | 307748<br>30.08           | 594301<br>36.08           | 892450<br>36.08           | 1192868<br>36.08          | 23679<br>30.08                   | -1150004<br>36.08                               | -1754953<br>36.08                                    | -2447925<br>36.08                                | 1350060<br>36.08                                | 10768864<br>36.08                  |                                    |                                    | 8540738<br>36.08                   | 9690741<br>36.08                   | 9901470<br>36.08                   | 11243761<br>36.08                  | 12101935<br>36.08                  | 13332936<br>36.08                  | 12482484<br>36.08                     | 17473751<br>36.08                  | 14294500<br>36.08                  |                                    |                                    |                   |

| B 1909                                 | 2000                        | 2001                       | 2002                        | 2003                        | 2004                        | 2005                        | 2006                       | 2007                       | 2008                        | 2009                         | 2010                         | 2011                         | 2012                         | 2013                         | 2014                         | 2015                         | 2016                        | 2017                       | 2018                         | 2019                         | 2020                         | 2021                         | 2022                         | 2023                   | 2024                        |
|----------------------------------------|-----------------------------|----------------------------|-----------------------------|-----------------------------|-----------------------------|-----------------------------|----------------------------|----------------------------|-----------------------------|------------------------------|------------------------------|------------------------------|------------------------------|------------------------------|------------------------------|------------------------------|-----------------------------|----------------------------|------------------------------|------------------------------|------------------------------|------------------------------|------------------------------|------------------------|-----------------------------|
| 8 1838190<br>                          |                             | -840426                    | -803681                     | -378020                     | -878987                     | -517284                     | -1082772                   |                            | -1687332                    | -5933                        |                              | -792837                      | -1177087                     | -849332                      |                              | -776882                      | -2327035                    | -1486249                   | -7737                        | -1386329<br>======           | 1565908                      | -76968<br>=======            | -920103                      | -647848                | -5981534                    |
| 1 2439835                              | -350809                     | 298081                     | 298081                      | 456007                      | 298081                      | 332048                      | 332048                     | 332048                     | 332048                      |                              | 0                            | 345434                       | 0                            | 0                            | •                            | 157926                       | 0                           | 0                          | 1148422                      | 0                            | 5587623                      | 1076609                      | 289015                       |                        | -11175216                   |
| 6 <b>245565</b>                        | -506180                     | 142710                     | 142710                      | 300636                      | 142710                      | 156500                      | 156500                     | 156500                     | 156500                      | 158751                       | 0                            | 345434<br>35140              | ·                            | 0                            | 0<br>0                       | 157926                       | 0                           |                            | 2251                         | ب<br>0                       | 0                            | 934980                       | 128286                       | 145330                 | -2012064                    |
|                                        | 2251<br>0                   | 0<br>0                     | 0<br>0                      | 157926<br>0                 | 0                           | Ŏ                           | Ŏ                          | 0<br>0                     | 0                           | 2251<br>0                    | ŏ                            | 310294<br>0                  | Ŏ                            | Ŏ                            | 0<br>0                       | 157928<br>0                  | 0<br>0                      | Ŏ                          | 2251<br>0                    | 0<br>0                       | 0<br>0                       | 0                            | 0<br>0                       | 0<br>17044             | 0                           |
| 0 0<br>5 245505                        | 0<br>~508431                | 142710                     | 0<br>142710                 | 0<br>142710                 | 142710                      | 0<br>156500                 | 156500                     | 156500                     | 0<br>156500<br>0            | 0<br>158500                  | 0                            | 0                            | 0                            | 0                            | 0                            | 0                            | 0                           | 0                          | 0<br>0                       | 0                            | 0                            | 934980<br>0                  | 0<br>128286                  | 0<br>128286<br>0       | 0<br>128286<br>2140350      |
| 5 2194270                              | 155371                      | 155371                     | 155371                      | 155371                      | 155371                      | 175548                      | 175548                     | 175548                     | 175548                      | 1321719                      | o                            | . 0                          | o                            | 0                            | 0                            | 0<br>0                       | 0                           | 0                          | 1146171                      | 0                            | 5587623                      | 141629                       | 141629                       | 141629                 | -9163152                    |
| 2 230721                               | 0                           | 0                          | 0                           | 0                           | 0                           | 0                           | 0                          | 0                          | 0                           | 0 1146171                    | 0                            | 0                            | 0                            | 0                            | 0                            | 0                            | 0                           | 0                          | 0                            | 0                            | 586048<br>697090             | 0                            | 0                            | 0                      | 0                           |
| 3 403402<br>0 0                        | ů<br>0                      | 0<br>0                     | 0                           | 0                           | 0                           | 0                           | 0                          | 0<br>0                     | 0                           | 0                            | 0                            | 0<br>0                       | 0                            | 0                            | 0                            | Ŭ<br>O                       | 0                           | 0                          | 0                            | Ó                            | 0                            | 0                            | 0                            | 0<br>0                 | 0                           |
| 1293823<br>0 0                         | 155371<br>0'                | 155371<br>0                | 155371<br>0                 | 155371<br>0                 | 155371<br>0                 | 175548<br>0                 | 175548<br>0                | 175548<br>0                | 175548                      | 175548<br>0                  | 0                            | . 0                          | 0                            | 0                            | 0                            | 0                            | 0                           | 0<br>0                     | 0                            | 0                            | 4304484<br>0                 | 141629<br>0                  | 141629<br>0                  | 141629<br>0            | 141629<br>9304781           |
| 601639                                 | 4081845                     | 1138506                    | 1181782                     | 834026                      | 1177087                     | 849332                      | 1414821                    | 1486955                    | 1999380                     | 1486404                      | 4103659                      | 1138271                      | 1177067                      | 849332                       | 1190018                      | 934808                       | 2327035                     | 1486249                    | 1156159                      | 1386329                      | 4021715                      | 1153577                      | 1190018                      | 934808                 | ~5213682                    |
| ) 120919<br>5 474720<br>0 0            | 987079<br>474585<br>2820000 | 126212<br>684794<br>327500 | 126212<br>708049<br>327500  | 125977<br>708049<br>0       | 141518<br>708049<br>327500  | 141283<br>708049<br>0       | 154469<br>932852<br>327500 | 226759<br>932697<br>327500 | 1066684<br>932697<br>0      | 226052<br>932852<br>327500   | 223462<br>932697<br>2947500  | 125977<br>684794<br>327500   | 141518<br>708049<br>327500   | 141283<br>708049<br>0        | 154469<br>708049<br>327500   | 226759<br>708049<br>0        | 1066684<br>932852<br>327500 | 226052<br>932897<br>327500 | 223462<br>932697<br>0        | 125977<br>932852<br>327500   | 141518<br>932697<br>2947500  | 141283<br>684794<br>327500   | 154489<br>708049<br>327500   | 226759<br>708049<br>0  | 1068684<br>708049<br>327500 |
| ő ő                                    | 0                           | 0                          | 0                           | Ó                           | 0                           | 0                           | 0                          | 0                          | 0                           | Ō                            | 0                            | 0                            | 0                            | ō                            | 0                            | Ő                            | 0                           | 0                          | ò                            | 0                            | 0                            | 0                            | 0                            | 0                      | 7315915                     |
| -                                      |                             |                            |                             |                             | -5591929                    |                             | -6426383                   |                            | -7344151                    |                              |                              | -8357892                     |                              |                              |                              |                              | -8357892                    |                            |                              | -8357892                     | -8357892                     |                              | -8357892                     | -8357892               |                             |
| 8 -1315263                             | -1408670                    | ~1578098                   | -1743522                    | -1895589                    | -2083015                    | -2214045                    | -2414044                   | -2814043                   | -2798682                    | -2998681                     | -3208032                     | -3208032                     | -3208032                     | -3208032                     | -3208032                     |                              |                             | -3208032                   | -3208032                     |                              | -3208032                     | -3208032                     | -3208032                     | -3208032               | -3208032                    |
| 119787                                 | 517399                      | 526191                     | 534984                      | 543777                      | 552569                      | 562446                      | 572322                     | 582198                     | 592074                      | 601950                       | 601950                       | 601950                       | 801950                       | 601950                       | 801950                       | 601950                       | 601950                      | 601950                     | 801950                       | 601950                       | 601950                       | 601950                       | 801950                       | 601950                 | 601950                      |
| 119787                                 | 102505                      | 105930                     | 109355                      | 112779                      | 116204                      | 120008                      | 123808                     | 127610                     | 131412                      | 135213                       | 135213                       | 135213                       | 135213                       | 135213                       | 135213                       | 135213                       | 135213                      | 135213                     | 135213                       | 135213                       | 135213                       | 135213                       | 135213                       | 135213                 | 135213                      |
| 1780<br>27635<br>12968                 | 1786<br>27635<br>12968      | 1786<br>27635<br>12968     | 1786<br>27635<br>12968      | 1786<br>27835<br>12968      | 1786<br>27635<br>12968      | 1786<br>27635<br>12988      | 1786<br>27635<br>12968     | 1786<br>27635<br>12968     | 1786<br>27635<br>12968      | 1786<br>27635<br>12968       | 1786<br>27635<br>12968       | 1788<br>27635<br>12968       | 1786<br>27635<br>12968       | 1786<br>27635<br>12968       | 1786<br>27635<br>12908       | 1786<br>27635<br>12968       | 1786<br>27035<br>12988      | 1786<br>27635<br>12968     | 1786<br>27635<br>12968       | 1786<br>27635<br>12968       | 1786<br>27635<br>12968       | 1786<br>27635<br>12968       | 27635<br>12968               | 1788<br>27835<br>12968 | 1786<br>27635<br>12968      |
| 77398                                  | 60116                       | 63541                      | 66965                       | 70390                       | 73815                       | 77617                       | 81419                      | 85220                      | 89022                       | 92824                        | 92824                        | 92824                        | 92824                        | 92821                        | 92824                        | 92824                        | 92824                       | 92824                      | 92824                        | 92824                        | 92824                        | 92824                        | 92824                        | 92824                  | 92824                       |
| 0                                      | 414893<br>                  | 420281<br><br>29841        | 425629                      | 430997<br>29841             | 436365<br><br>29841         | 442440<br><br>29841         | 448514<br>                 | 454588<br>29841            | 480862                      | 486737<br>29841              | 466737                       | 486737<br>                   | 466737                       | 466737<br>29841              | 466737                       | 466737<br>29841              | 466737<br>                  | 466737                     | 466737                       | 466737                       | 466737                       | 466737                       | 466737                       | 466737                 | 466737<br>29841             |
| 0                                      | 83587<br>138637             | 83587<br>138637            | 83587<br>138637             | 83587<br>138637             | 83587<br>138637             | 83587<br>138637             | 83587<br>138637            | 83587<br>138637            | 83587<br>138637             | 83587<br>138637              | 83587<br>138037              | 83587<br>138637              | 83587<br>138637              | 83587<br>138637              | 83587<br>138637              | 83587<br>138637              | 83587<br>138637             | 83587<br>138637            | 83587<br>138637              | 83587<br>138637              | 83587<br>138637              | 83587<br>138637              | 83587<br>138637              | 83587<br>138637        | 83587<br>138637             |
| 0<br>1435050                           | 162828<br>1926089           | 168196<br>2102288          | 173564<br>2278506           | 178932<br>2439365           | 184300<br>2615584           | 190375<br>2776491           | 196449<br>2986366          | 202523<br>3198241          | 208597<br>3390756           | 214872<br>3600831            | 214672                       | 214672<br>3809982            | 214672<br>3809982            | 214672<br>3809982            | 214672<br>3809982            | 214672<br>3809982            | 214672<br>3809982           | 214872<br>3809982          | 214672<br>3809982            | 214672<br>3809982            | 214672<br>3809982            | 214672<br>3809982            | 214672<br>3809982            | 214672<br>3809982      | 214672<br>3809982           |
| 90722                                  | 278652                      | 296252                     | 313853                      | 331406                      | 349006                      | 366607                      | 386831                     | 407055                     | 427231                      | 447455                       | 467154                       | 467154                       | 467154                       | 467154                       | 467154                       | 467154                       | 467154                      | 487154                     | 487154                       | 467154                       | 467154                       | 487154                       | 467154                       | 467154                 | 487154                      |
| 1344328<br>0                           | 1524921<br>122496           | 1668227<br>137808          | 1811534<br>153120           | 1954840<br>153120           | 2098146<br>168432           | 2241452<br>168432           | 2415791<br>183744          | 2590130<br>199058          | 2764469<br>199056           | 2938808<br>214368            | 3113147<br>229680            | 3113147<br>229680            | 3113147<br>229880            | 3113147<br>229680            | 3113147<br>229680            | 3113147<br>229680            | 3113147<br>229680           | 3113147<br>229680          | 3113147<br>229880            | 3113147<br>229880            | 3113147<br>229680            | 3113147<br>229680            | 3113147<br>229680            | 3113147<br>229680      | 3113147<br>229680           |
| -1388311                               |                             | -2841980                   | -3095206                    | -3275733                    | -3528914                    | -3709423                    | -4012338                   |                            | -4545469                    | -4848366                     | -5149860                     | -5149860                     | -5149860                     | -5149860                     | -5149860                     | -5149860                     | -5149860                    | -5149860                   | -5149880                     | -5149860                     | -5149860                     |                              | -5149880                     | -5149860               | -5149860                    |
| 779957                                 | 882173                      | 952102                     | 1022031                     | 1091959                     | 1161934                     | 1231998                     | 1303588                    | 1375178                    | 1448769                     | 1518377                      |                              | 1590102                      |                              |                              | 1590102                      |                              | 1590102                     |                            |                              | 1590102                      | 1590102                      |                              |                              |                        |                             |
|                                        | 678884                      | 740881                     | 802879                      | 864876                      | 926919                      | 988980                      | 1052210                    | 1115441                    | 1178671                     | 1241919                      | 1305212                      | 1305212                      | 1305212                      | 1305212                      | 1305212                      |                              |                             |                            | 1305212                      | 1305212                      | 1305212                      | 1305212                      | 1305212                      | 1305212                | 1305212                     |
| 34517<br>745440                        | 20576<br>658308             | 22071<br>718810            | 23567<br>779312             | 25083<br>839813             | 26604<br>900315             | 28163<br>960817             | 29887<br>1022324           | 31610<br>1083830           | 33334<br>1145337            | 35075<br>1206843             | 36862<br>1268350             | 36862<br>1268350             | 36862<br>1268350             | 36862<br>1268350             | 36862<br>1268350             | 36862<br>1268350             | 36862<br>1268350            | 36862<br>1268350           | 38862<br>1268350             | 36862<br>1268350             | 36862<br>1268350             | 36862<br>1268350             | 36862<br>1268350             | 36862<br>1268350       | 36862<br>1268350            |
| 0                                      |                             | 211220                     | 219152                      | 227083                      | 235015                      | 243018                      | 251378                     | 259738                     | 268098                      | 276458                       | 284890                       | 284890                       | 284890                       | 284890                       | 284890                       | 284890                       | 284890                      | 284890                     | 284890                       | 284890                       | 284890                       | 284890                       | 284890                       | 284890                 | 284890                      |
| 0<br>0                                 | 69282<br>134007             | 70469<br>140751            | 71657<br>147495             | 72844<br>154239             | 74032<br>160983             | 75291<br>167727             | 76460<br>174917            | 77630<br>182108            | 78800<br>189298             | 79970<br>196488              | 81211<br>203679              | 81211<br>203679              | 81211<br>203679              | 81211<br>203679              | 81211<br>203679              | 81211<br>203679              | 81211<br>203679             | 81211<br>203679            | 81211<br>203679              | 81211<br>203679              | 81211<br>203679              | 81211<br>203679              | 81211<br>203679              | 81211<br>203679        | 81211<br>203679             |
| ······································ |                             |                            | 4117237                     | 4367693                     | 4690848                     | 4941421                     | 5315928                    | 5690432                    | 5992238                     | 6366743                      | 6739962                      | 6739962                      | 6739962                      | 6739962                      | 6739962                      | 6739962                      | 8739962                     | 6739962                    | 6739962                      | 6739962                      | 6739962                      | 6739962                      | 6739962                      | 6739982                | 6739082                     |
| 1287085                                | 453923                      | 1898184<br><br>482595      | 2048504                     | 2198548                     | 2348868                     | 2498989<br>597202           | 2679883<br>630147          | 2860776                    | 3041393<br>695959           | 3222287                      | 3402326<br>780994            | 3402328                      | 3402328                      | 3402328<br>760994            | 3402326                      | 3402326                      | 3402328<br><br>760994       | 3402326                    | 3402328<br>780994            | 3402326<br>760994            | 3402326<br>760994            | 3402326                      | 3402326                      | 3402326                | 3402326<br>760994           |
| 1139300<br>0                           | 1292350<br>1590             | 1413800<br>1789            | 1535250<br>1988             | 1656700<br>1988             | 1778150<br>2187             | 1899600<br>2187             | 2047350<br>2386            | 2195100<br>2584            | 2342850<br>2584             | 2490600<br>2783              | 2638350<br>2982              | 2638350<br>2982              | 2638350<br>2982              | 2638350<br>2982              | 2638350<br>2982              | 2638350<br>2982              | 2638350<br>2982             | 2638350<br>2982            | 2038350<br>2982              | 2838350<br>2982              | 2638350<br>2982              | 2638350<br>2982              | 2638350<br>2982              | 2638350<br>2982        | 2638350<br>2982             |
| 881183                                 | 1723062                     | 1895898                    | 2068733                     | 2169145                     | 2341981                     | 2442432                     | 2636044                    | 2829656                    | 2950844                     | 3144458                      | 3337837                      | 3337637                      | 3337637                      | 3337637                      | 3337637                      | 3337637                      | 3337637                     | 3337837                    | 3337637                      | 3337637                      | 3337837                      | 3337637                      | 3337637                      | 3337637                | 3337637                     |
| 74558<br>806624                        | 229006<br>914984<br>570072  | 243471<br>1000970          | 257936<br>1088957<br>727840 | 272302<br>1172944<br>727840 | 286826<br>1258930<br>706224 | 301291<br>1344917<br>708224 | 317912<br>1449524          | 334533<br>1554131          | 351114<br>1858738<br>940992 | 367735<br>1783345<br>1013376 | 383925<br>1867952<br>1085760 | 383925<br>1867952<br>1085760 | 383925<br>1867952<br>1085760 | 383925<br>1867952<br>1085760 | 383925<br>1867952<br>1085760 | 383925<br>1867952<br>1085760 | 383925<br>1867952           | 383925<br>1867952          | 383925<br>1887952<br>1085780 | 383925<br>1867952<br>1085760 | 383925<br>1867952<br>1085760 | 383925<br>1867952<br>1085760 | 383925<br>1867952<br>1985260 | 383925<br>1867952      | 383925<br>1867952           |
| 0                                      | 579072                      | 651456                     | 723840                      | 723840                      | 796224                      | 796224                      | 868608                     | 940992                     | .* .                        |                              |                              |                              |                              | 1000100                      | 1000100                      | 1000700                      | 1085760                     | 1085760                    | 1005100                      | 1003100                      |                              | 1003700                      | 1085760                      | 1085760                | 1085760                     |
|                                        | 2358986                     | 2561199<br>======          |                             |                             | 3219825                     | 3460718                     | 3734606                    |                            |                             |                              |                              | 5143770                      |                              | 5406911                      |                              | 5688847<br>======            | 5832948<br>======           | 5983314                    | 6139945<br>======            | 6296576<br>=====             |                              | 8622369                      |                              | 6973223                | 7148650                     |
| 1350060                                | 10768864                    | 7819701                    | 8472919                     | 8540738                     | 9690741                     | 9901470                     | 11243761                   | 12101935                   | 13332936<br>36.08           | 12482484                     | 17473751                     | 14294500                     | 14810300                     | 14614125                     | 15000457                     | 14202401                     | 14610404                    | 15003155                   | ، سیسیانی و                  | 100 10000                    | 10051                        | 1000000                      |                              |                        |                             |
| 36.08                                  | 36.08                       | 36.08                      | 36.08                       | 38.08                       |                             | 36.08                       | 36.08                      | 36.08                      | 36.08                       | 36.08                        | 36.08                        | 36.08                        | 36.08                        | 36.08                        | 15092657<br>36.08            | 14823621<br>36.08            | 16517875<br>36.08           | 15827455<br>36.08          | 14505574<br>36.08            | 16040797<br>36.08            | 13251457<br>36.08            | 15057229<br>36.08            | 16075791<br>36.08            | 15978964<br>36.08      | 21468076<br>36.08           |
|                                        |                             |                            |                             |                             |                             |                             |                            |                            |                             |                              |                              |                              |                              |                              |                              |                              |                             |                            |                              |                              |                              |                              |                              |                        |                             |