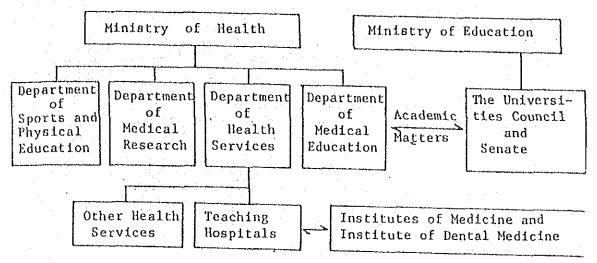

system of medical education. Later, however, the aims of medical education changed, based on the political, economic, educational and social changes taking place in the country. The production of medical graduates become oriented towards primary health care physicians who would raise the

health status of the community. The Dental College which opened in 1964 was raised to the level of the Institute of Dental Medicine. Although no new Institutes of Medicine were opened since 1962, the present Institutes of Medicine increased their intake to produce sufficient doctors to improve the doctor population ratio.

 Organizational Set-up of the Department of Medical Education

# Organizational set-up of the Department of Medical Education.

a) The Department of Medical Education and its linkages



b) Organogram of the Department of Medical Education



c) Set-up of the Department of Medical Education (Head Office)