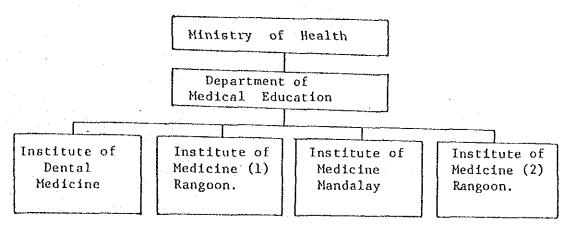

medical education changed, based on the political, economic, educational and social changes taking place in the country. The production of medical graduates become oriented towards primary health care physicians who would raise the

health status of the community. The Dental College which opened in 1964 was raised to the level of the Institute of Dental Medicine. Although no new Institutes of Medicine were opened since 1962, the present Institutes of Medicine increased their intake to produce sufficient doctors to improve the doctor population ratio.

 Organizational Set-up of the Department of Medical Education

# Organizational set-up of the Department of Medical Education.

a) The Department of Medical Education and its linkages



b) Organogram of the Department of Medical Education



c) Set-up of the Department of Medical Education (Head Office)