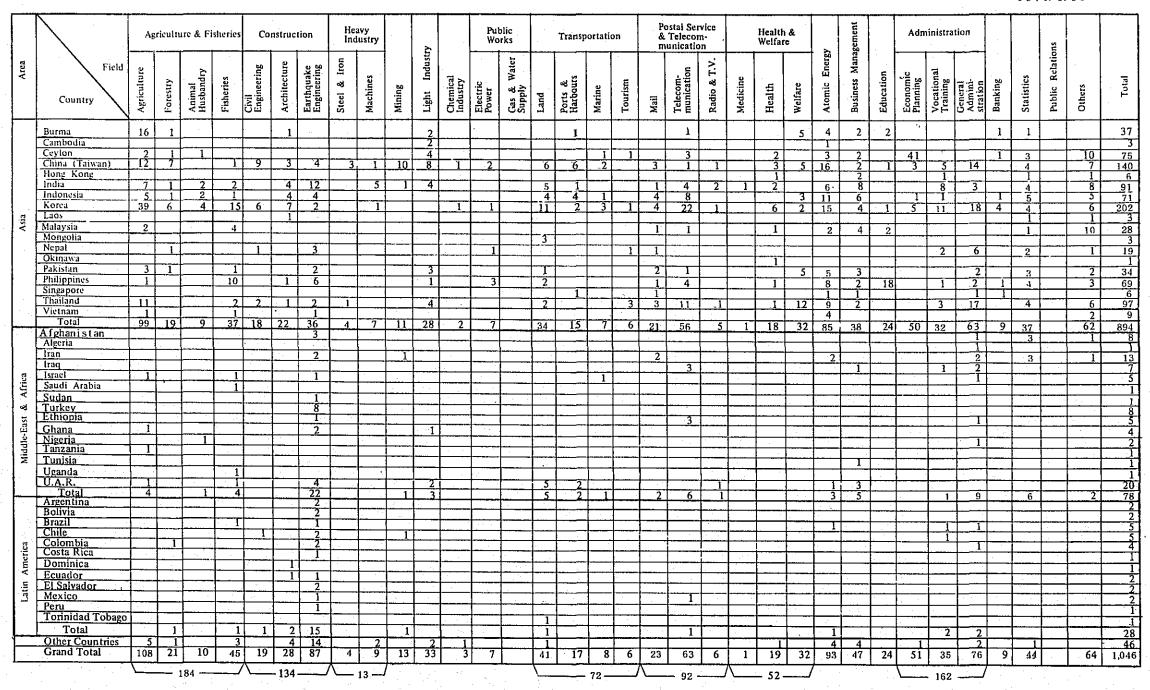

| 1971.3.                  | noitsoub.l                            | 2           |        |             | 5 26        | 2      | 29 9 24     | 10 1     | 6         | 3 99 37        | 5      | 34 92 27    | 3          | 11        | 30 181 106  | 12 5      | 5 32        |        | 19        | 29 93 35    | 5 1      | 56        |             |          |             | 19 35       |        | 3         | 11 60 24    | 3 6      | 40 146 46   |             | 7         | 5 53 30     | 1         | 8 226 93    | 9 12 11  | 89          |         |
|--------------------------|---------------------------------------|-------------|--------|-------------|-------------|--------|-------------|----------|-----------|----------------|--------|-------------|------------|-----------|-------------|-----------|-------------|--------|-----------|-------------|----------|-----------|-------------|----------|-------------|-------------|--------|-----------|-------------|----------|-------------|-------------|-----------|-------------|-----------|-------------|----------|-------------|---------|
|                          | tuvinogeneik szonicufi                |             |        |             | .4          |        | 4           | L.       |           | 17             |        | 26 3        |            |           | <br>8       | -         |             | ┝╌┥    | 1         | 17 2        |          |           | · .         |          |             | 10 1        |        |           | 21 1        | Ē.       | 19          |             |           | 5           |           | 23 168      |          | 4           |         |
|                          | Atomic Energy                         | -           | +-     |             |             |        | 1           |          |           | 3 1            |        | 9           |            |           | 21 9        |           |             | ╞──┦   |           | 5           |          |           |             |          | <u></u>     | -           |        |           | 21          |          | 15 1        |             |           | -           | +         | 27 2        |          | 4           |         |
|                          | Health & Weifare                      |             |        |             | 20          | 26     | 5           | 39       |           | 17             | 21     | 31          | 4          | 11        | -           | 78        | 3           | 15     | m         | 24          | 18       | 9         |             |          |             | 5           | 22     |           | 22 2        |          | 69 1        | 49          |           |             | 5         | 227 2       | 191      |             | 54      |
|                          | Postal Service &<br>Telecommunication |             |        | -           | 15          | · · ·  | 45          | 36 3     |           | 22             | 8      | 38          |            | 7         | 89 144      | 12 7      | п           | 2      | 25        | 60 2        | 3        | 6         | • .         |          |             |             |        |           | 2 64        | 28       | 55 6        | . 4         |           | 32          |           | 173 2       | 38 1     |             | 9       |
|                          | noiterrogenerT                        |             |        |             | 48          |        | -           | -        |           | 27             | 5      | 59          | 4          | 6         | 180 8       | 16 1      | 10          |        |           | 60          | s        | 4         |             |          | E           | S           |        |           | 36 7        | ي.<br>د  | 56          | 4           | 1         | 15          |           | 108 1       | 12       |             | -       |
|                          | Public Works                          | -           |        | · · ·       |             |        | -           | 7        |           | 4              | . 77   | 13          |            | 2         | 25 1        | 20        | 3           | 1      | 80        | 13          |          | 3         |             |          |             | 5           | S      |           | ∞           |          | 17          |             | - 2       |             | <u> </u>  | 49          | 20       |             | ┢       |
|                          | Chemical Industry                     |             |        |             | 3           |        |             | -        |           | <u>ه</u>       |        | 13          | <b>3</b> . |           | 16          |           | <br>  .     |        |           | -           |          |           |             |          |             |             |        |           | 88          |          | -           |             | ∞         |             |           | 4           | m -      |             |         |
|                          | Viisubni Itlgi.I                      |             |        | -           | 25          | S      | 9           | m        |           | <del>1</del> 6 | 25     | 132         | 5          | 5         | 1.16        | 10        | 8           |        | െ         | 18          | 4        | 24        |             |          |             | 13          | m.     |           | 76          | 14       | 80          | m           | 18        | 16          |           | 100         | 12       | 12          | s       |
| •                        | zainiM                                |             | -      |             | ∞           | 5      |             | 7        |           | 5              | 6      | 2           |            |           | 36          | 17        | 4           |        | 4         | s           | L .      |           |             |          |             |             |        |           | s           | 6        | 14          | m.          |           |             |           | 12          | 12       | , m         | -       |
| · .                      | Heavy Industry                        |             |        |             | 13          |        | 4           |          |           | 1              | 5      | 56          | <b>→</b> . |           | 16          | 1         | 6           |        |           | S           | -        |           |             |          |             |             |        |           | ~           |          | 27          |             |           | \$          |           | <u></u>     | 18       | 2           |         |
|                          | Construction                          |             |        | -           | 9<br>1      | 80     | 11          | 10       |           | 19             | 9      | 61          | -          |           | 69          | 15        | 26          | ·      | 34        | 27          | 4        | 2         |             |          |             | 10          | . 5    | 5<br>L    | . 27        | 11       | 87          | 13          | `         | 20          | =         | 102         | 24       | .01         |         |
|                          | Fisheries                             |             | -      |             | 12          | 1      | 4           |          |           | 46             | 22     | 13          | 17         | -         | 122         | 6         | 4           |        | -         | 26          | 4        | و         | 5           |          |             | 4           | 3      |           | 23          | 16       | 69          | 12          | 14        | 19          | 20        | 137         | 43       | 24          | 2       |
| -<br>-<br>-              | Agriculture                           |             | , –    | -           | 72          | 11     | Ξ           | 56       | 6         | 140            | 27     | 318         | 38         | 64        | 240         | 10        | 32          | 17     | 64        | 138         | 25       | 43        |             |          | <br>  .     | 34          | ĥ      | 4         | 70          | 61       | 257         | S           | 116       | 6           | ~         | 382         | 36       | 87          | 14      |
| (2) By Countries, fields | Field                                 | Particinant | Expert | Participant | Participant | Expert | Participant | Expert   | Volunteer | Participant    | Expert | Participant | Expert     | Volunteer | Participant | Expert    | Participant | Expert | Volunteer | Participant | Expert   | Volunteer | Participant | Expert   | Participant | Participant | Expert | Volunteer | Participant | Expert   | Participant | Expert      | Volunteer | Participant | Expert    | Participant | Expert   | Participant | Expert  |
| (2) By Co                | fut                                   |             | Bhutan | Brunei      |             | Burma  |             | Cambodia |           |                | Ceylon |             | India      |           |             | Indonesia |             | Laos   |           |             | Malaysia |           |             | Maldives | Mongolia    |             | Nepal  |           | -<br>-<br>- | Pakistan |             | Philippines |           |             | Singapore | i           | Thailand |             | Vietnam |

| Total                              |            | 1,822          | 148          | Ξ           | 1,161       | 69     | 21          | 11,531      | 1.880                   | 627       | 68          | 44          | 344         | 64         | 73          | S      | 10          | -           | 4       | 18          | 6          | 15          | 13         | 27          | 1      | 35          | 12     | 2         | 186         | 28     | ີ່ຍ         | `S       | 1           | 4           | 3          | 82          | 36               | 96          | 23       | 1                | 1           | -           |
|------------------------------------|------------|----------------|--------------|-------------|-------------|--------|-------------|-------------|-------------------------|-----------|-------------|-------------|-------------|------------|-------------|--------|-------------|-------------|---------|-------------|------------|-------------|------------|-------------|--------|-------------|--------|-----------|-------------|--------|-------------|----------|-------------|-------------|------------|-------------|------------------|-------------|----------|------------------|-------------|-------------|
| thers                              | 0          | 100            |              | ~ ~         | 57          |        |             | 610         | _                       |           | 2           |             | 14          |            | 17          |        |             | <u>}</u>    |         | <u> </u>    | <u> </u> . |             |            |             | •.     | 2           |        |           | و           |        |             |          |             |             |            | m           |                  | 5           | $\vdash$ | $\left  \right $ |             |             |
| noiterreinimb                      | ¥          | 155            | +            |             | 246         |        |             | 529         | 30                      | -         | 3           |             | 37          | 5          | 15          |        | -           |             |         | <u>.</u>    |            | -           |            | 5           |        | 3           |        |           | 14          | 1      |             |          |             |             |            | 13          | $\left  \right $ | 12          |          |                  | -           |             |
| uoitsoub                           |            | 132            | ╤╌┤╴         |             | 26          |        |             | 556 1,      |                         | 105       |             | <u> </u>    |             | 9          |             |        |             |             | · .     |             |            |             |            |             |        |             |        | 2         | 13          |        |             |          |             |             |            | +           | <br>  .          | <u></u>     |          |                  |             |             |
| inomogeneM szonizu                 |            |                | 0            | en<br>B     | 28          |        | -           | 312         |                         |           | e.          |             | S           |            | 5           |        |             |             |         | <u> </u>    |            |             |            |             |        | I           |        |           | 4           |        |             |          |             |             |            | 7           | -                | 5           |          |                  | -           |             |
| tomic Energy                       | <b>V</b> . | 55             |              |             | 38          |        | ·<br>  ·    | 201         |                         |           |             |             | 4           |            | 7           |        |             |             |         |             |            |             |            |             |        | <br>        |        |           | 1           |        |             |          |             |             |            | +           |                  | -           |          |                  |             |             |
| ealth & Welfare                    | H          | 66             | <del>∞</del> |             | 94          | 24     | -           | 859         | 554                     | 20        | 16          | 22          | 17          | 19         | 5           |        |             |             | <br>  . |             |            |             |            |             |        |             |        |           | 7           |        |             |          |             |             | <u> </u>   | [m          | 16               | - m         | 13       |                  | <u> </u>    |             |
| stal Service &<br>elecommunication |            | 94             | 10           |             | 66          |        | -           | 813         | _                       | 40        | 10          |             | 45          | s<br>v     | 15          |        |             | -           |         | 16          |            |             |            | 91          | 2      | 7           |        |           | 24          |        |             |          |             |             |            | 35          |                  | 25          |          |                  |             | -           |
| noistroqensi                       | u.         | 66             | 16           |             | 67          | 13     |             | 162         | 82                      | ∞         | 5           |             | 16          | -          | 13          |        | ┝╼          | 7           | ·       | -           |            |             |            | 5           |        | 6           | 7      |           | 6           |        |             |          |             |             | <u></u>    | +           | +                |             | 5        |                  |             |             |
| zdic Works                         | પ્ર        | 47             |              |             | m           | +      | - m         | _           |                         | 25        | 2           | S           | ∞           |            | 7           |        | <br>  .     |             |         |             |            | -           |            |             |        |             |        |           | 17          | 5      |             |          |             |             |            | 5           | +                |             |          |                  |             |             |
| temical Industry                   | CI         | 16             | 4            |             | 17          |        | +           | 173         |                         |           |             |             | 7           | <u>  .</u> |             |        |             |             |         | <u> -</u>   |            |             |            |             | -      |             |        |           | , s         |        | 5           |          |             |             |            | +           |                  |             |          |                  | <br>        |             |
| ខ្មាំវ ព្រៃពួករបស់                 |            | 66             | 4            |             | 73          |        | 17          | -           |                         | 56        | 9           | -           | 51          | 52         |             |        |             |             |         |             |            | 7           | 5          |             |        | m           |        |           | 14          |        |             | 2        |             |             |            | 10          | +                | 15          | 4        | <b> </b>         |             |             |
| ន្មពរំករ                           | w          | 63             | 38<br>M      |             | 21          | 4      |             | 182         |                         | 4         | 4           | m           | -           | m          | ÷           |        |             |             |         |             | -          |             | <u> </u> . | <u>च</u>    | -      |             |        |           | ف.          | m      |             |          | <u> </u>    | 4           |            | <u>س</u>    | 13               | ┢           | <u> </u> | <b> </b>         | <u> </u>    |             |
| eavy Industry                      | н          | <del>0</del>   |              |             | 50          | 6      |             | 328         |                         |           | -           |             | 9           | 7          | -           |        |             |             |         |             |            |             |            |             |        |             |        |           | .9          |        |             |          | 1.1         |             |            |             |                  | 12          |          |                  |             | ·<br>       |
| noitoutian                         | <br>       | 85             | s            |             | 32          | 4      |             | 598         | 123                     | 49        | 9           | 10          | 49          | 19         | 8           |        | -           |             | 4       | -           | 10         | 5           |            | -           | 4      | m           | -      |           | 33          | 2      |             |          |             | •           |            | 10          | +                |             | <u> </u> | $\left  \right $ |             | -           |
| silieries                          |            | 102            | 9            |             | 102         | m      | 9           |             |                         | 22        | 10          |             | 13          | 6          | 4           |        |             | 17          |         |             |            | 4           | ŝ          | -           |        |             | -      |           | 6           | 11     |             |          | <br>        | ·           | +          | -           | +                |             | <u> </u> | <u>-</u>         |             |             |
| สมุราที่เกิด                       | V          |                | 26           | 4           | 241         | -      |             |             |                         | 298       | 23          | 4           | 97          | 6          | 4           | 7      | ۔<br>مرب    |             |         |             |            | 4           | 0          | -           |        |             | ∞      |           | 18          |        |             | 10       | ,           |             |            | ∞           | m                | 12          | 5        | <u> </u>         |             |             |
|                                    | <u> </u>   |                |              |             |             |        |             | 6           |                         |           |             |             |             |            |             |        | <u> </u>    |             |         |             |            |             |            |             |        |             |        |           |             |        |             | <u> </u> | <u> </u>    |             |            |             | -                | <u> </u>    | <u> </u> | -                | <br>        |             |
|                                    |            |                | :            |             |             |        |             |             |                         |           |             |             |             |            |             |        |             |             |         | · .         |            |             |            |             |        |             |        |           |             |        |             |          |             |             |            |             |                  |             |          |                  |             | · .         |
| Field                              |            | Participant    | Expert       | Participant | Participant | Expert | Participant | Participant | Expert                  | Volunteer | Participant | Expert      | Participant | Expert     | Participant | Expert | Participant | Participant | Expert  | Participant | Expert     | Participant | Expert     | Participant | Expert | Participant | Expert | Volunteer | Participant | Expert | Participant | Expert   | Participant | Participant | Expert     | Participant | Expert           | Participant | Expert   | Participant      | Participant | Participant |
| Country                            |            | China (Taiwan) |              | Hongkong    |             | Korea  | Okinawa     |             | Asian Area<br>Sub-Total | -         |             | Afghanistan |             | Iran       |             | Iraq   | Israel      |             | Jordan  |             | Kuwait     |             | Lebanon    | 1           | Arabia |             | Syria  | ••••••••• |             | Turkey |             | Algeria  | Camerun     | Congo       | (Kinšhasa) |             | Ethiopia         |             | Ghana    | Gabon            | Gambia      | Ivory Coast |

| Country                               |            | Kenva          |           | 1 ibur      |                                             | Madagascal | Malawi      | Mali        | Malta       |                  | Morocco  |           | Niger                 | Nigeria     | 9      | Quatar      |          | Rwanda | Seneral     | þ        | Sierra-Leone | Somalia     | Sudan       | South-Yemen |             | Tanzania |           | Tunisia     |        | U.A.R.                |             | Uganda   |             | Zambia    | NM F        | Area<br>Sub-Total |           | Arcentina   |        | Bolivia       |        | Brazil      |        | Chile        |                       | Colombia |
|---------------------------------------|------------|----------------|-----------|-------------|---------------------------------------------|------------|-------------|-------------|-------------|------------------|----------|-----------|-----------------------|-------------|--------|-------------|----------|--------|-------------|----------|--------------|-------------|-------------|-------------|-------------|----------|-----------|-------------|--------|-----------------------|-------------|----------|-------------|-----------|-------------|-------------------|-----------|-------------|--------|---------------|--------|-------------|--------|--------------|-----------------------|----------|
| Field                                 | Barticiant | Expert         | Volinteer | Darticioant | Participant                                 | Expert     | Participant | Participant | Participant | Participant      | Expert   | Volunteer | Expert                | Participant | Expert | Participant | Expert   | Expert | Participant | Expert   | Participant  | Participant | Participant | Participant | Participant | Expert   | Volunteer | Participant | Expert | Participant<br>Evnert | Participant | Expert   | Participant | Volunteer | Participant | Expert            | Volunteer | Participant | Expert | Participant   | Expert | Participant | Expert | Participant  | Expert<br>Participant | Expert   |
| \≵ricultute                           |            |                |           | -           | <b>m</b>                                    | ,<br>10    | 1           |             |             | . 3              | 1        | 37        |                       | 26          | 4      |             |          |        |             |          |              |             | 4 (         | •           | 6           | 7        | 69        |             |        | 37                    | 4           | 2        |             |           | 274         | 73                | 113       | S           | -      | I             |        | 67          | 21     | 4            | 9                     |          |
| soiroilei                             |            |                |           |             | -                                           | 1          |             |             |             |                  |          |           | н<br>Манарала<br>Пара | 17          |        |             |          |        |             |          |              | 1           | 2           | •           | 4           |          | 8         |             | ,      | n -                   | · -         |          |             |           | 81          | 27                | 22        |             |        |               | -      | Ξ           | 4      | 15           |                       |          |
| กอเาวมาาะกอไ                          | ) -        |                | - 6       | 3           |                                             | · ·        |             | 2           |             | -                |          | 20        |                       | 80          | ę      |             |          |        |             |          |              |             | m           |             | -           | 11       | S         |             |        | 19                    |             | 4        |             |           | 147         | 64                | 47        | 4           | -      | 6             |        | 6           |        |              | <u>ب</u>              | e e      |
| Yilsubni yyssi                        | 1          |                |           |             |                                             |            |             | +           |             |                  |          |           |                       | ę           |        |             |          |        |             |          |              | _           | -           |             | ·   · :     |          |           | · .         |        | א<br>י                |             | 8        |             |           | 39          | 12                |           | ŝ           |        |               |        | 21          | +      |              |                       |          |
| ន្ទពរំពាំរ                            |            | +-             |           | , ,         |                                             |            |             |             |             |                  |          |           | · ·                   |             |        | -           |          |        | -+          |          |              | +           | · ·         |             |             |          |           |             |        |                       | · -         |          |             |           | 31          | 27                |           |             | m      | 5             |        | 5           |        |              |                       | -        |
| vitenbril fråi.                       | I r        | - ?            |           | 4 -         |                                             |            |             |             |             | -                |          |           | -                     | 15          | -      |             |          |        |             | <u>.</u> |              | +,          | 7           |             | 2           | <br>     | e.        |             | _      | 18                    | 7           | 0        |             |           | 122         | 51                | _<br>ى    | 5           |        |               |        |             |        | ~<br>~       | -                     |          |
| Vitenbril Institut                    | -          |                |           |             |                                             | -          |             |             | <u>.</u>    | $\left  \right $ |          |           |                       | <b>C1</b>   |        |             |          |        |             |          |              | +           |             |             |             |          |           | -           |        | -                     |             |          |             |           | 12 41       | 20                |           | 2. 12       |        | <u>,,,</u>    |        | 1 39        |        |              |                       | ~        |
| Tansportation                         |            |                | <u> </u>  | 5<br>       | -                                           | ,          |             | -           | _           | <u> </u>         |          |           | -                     | 1 12        | 1      |             |          |        |             |          |              |             | 7 IZ        | · · · · · · | -           | 8 2      | m         |             |        | 2<br>2<br>2           |             |          |             |           | 1 146       |                   | 2 28      |             |        | 3 10          | -+     |             | ·      | 13           |                       | ·        |
| roiteiton<br>ottai Service &          | £          | 0 4<br>0       |           | ,<br>       | ין ר<br>ייייייייייייייייייייייייייייייייייי |            |             | -           |             | -                | _        | 1         | 2                     |             | ∞      |             |          | 2      |             |          |              | 4<br>7<br>7 |             |             | _ <b>.</b>  | ·<br>·   |           |             |        | 42                    | ~           |          | -           | 9         | 312         | 26                | ور        | 16          |        | 17            |        |             | 7 0    |              |                       | 64       |
| felecommunication<br>lealth & Welfare |            |                | 3         |             |                                             |            |             |             |             |                  | <u> </u> |           |                       |             | 6      |             |          |        |             |          |              |             | 7           |             | 1           | 4        | 4         |             |        | 4 2                   | 1           |          |             |           | 65          | 121               | 4         | -           |        | 4             |        | 12          | 15     | <u>د</u>     | -                     |          |
| Atomic Energy                         | /          |                |           |             |                                             |            |             |             |             |                  |          |           |                       |             |        |             |          |        |             |          |              |             |             |             |             |          |           |             | ,      | <b>7</b>              |             |          |             |           | 6           |                   |           | -           |        |               | ,      | -           |        |              |                       |          |
| nomoganak seonisut                    |            | Ŧ <sup>`</sup> | ·         |             |                                             |            |             |             | -           |                  |          |           | 1                     | EJ          |        |             |          |        | •           |          |              | ╎           |             |             |             | 3        |           |             |        | =                     | +           | 10       | -           |           | 39          | 6                 |           | -           |        |               |        | 13          |        | 7            | s<br>S                |          |
| noiteonb                              |            | ,              | •         | •           | +                                           |            |             | - <b> </b>  |             | .<br>  .         |          | 2         |                       | 2.          |        |             |          |        |             | -        | 6            | +-          | t .         | -           | ÷           |          | 45        | -+          |        | × -                   |             | <u> </u> | -           | 6         | 31 ]        | =                 | 63        |             |        | ۳.            |        | 4.          | 4 4    | 0            |                       |          |
| noiterteinimb                         | / -        | <b>T</b>       |           |             |                                             |            | +           |             | -           |                  |          |           |                       | 16          |        |             | m        |        |             |          | ~ .          | 4 G         | <br>n       |             | <br>m       | 2        |           | -           |        |                       | 6           | 4        | 4           |           | 187         | 15                |           | ~           |        |               | +      | 12          |        | 4            | ~<br>~                |          |
| thers                                 | )          | n .            |           | -           | -                                           |            | -           |             |             | Ť                |          |           |                       | 3           |        |             |          |        | י לו        | -        |              | +           |             |             |             |          | <u> </u>  |             | iu     | ,   _                 |             | 4        | -           |           |             | ∞                 |           |             |        | $\rightarrow$ | +      | ~           |        | · .          | ~                     |          |
| Total                                 | 5          | 4              |           |             |                                             | 12         | -           |             |             | 9                | 1        | 60        | 3                     | 130         | 26     |             | <u> </u> | 5      | 9           | 2        | 4 0          | 0 12        |             | °   –       | 27          | 40       | 137       | 2           | 1 244  | 29                    | 26          | 19       | 9           | 12        | 1,595       | 496               | 290       | 6           | 2      | 53            | 4      | 268         | 99     | ଛ   <b>:</b> | 12                    | 13       |

| noite      |                       | 1           | 1          |             |             |          | 45          | 19         | 31          | 16          |           | 19          |             |             | 6           | 123         | 25     | 6           | 4         | 16          | 1      | 36          | 19         | 115         | 20     |             |         |             |        | 2 5         | 037<br>037 |             | 228               | 26        | 80          |           | 14,243      | 2,609       | 943       |
|------------|-----------------------|-------------|------------|-------------|-------------|----------|-------------|------------|-------------|-------------|-----------|-------------|-------------|-------------|-------------|-------------|--------|-------------|-----------|-------------|--------|-------------|------------|-------------|--------|-------------|---------|-------------|--------|-------------|------------|-------------|-------------------|-----------|-------------|-----------|-------------|-------------|-----------|
| noiter     | Others                |             |            |             |             |          |             |            | 9           |             |           |             |             | · .         |             | 5           |        |             |           |             |        |             |            | · .         |        |             |         |             |        |             | 6          | 4           |                   |           | 8           |           | 697         | 32          |           |
|            | 112inimbA             |             |            | 1           |             |          | 4           |            | 5           | 2           |           |             | :           |             |             | 3           | 9      | -           |           | 1           |        | 7           |            | 16          |        |             | -       |             | · .    | -           | ;          | 10          | <del>م</del> :    |           | 4           |           | 1.781       | 54          |           |
| l          | Rducation             |             |            |             |             |          |             | -          | 4           |             | 26        |             |             |             |             | 2           |        | -           |           |             |        |             |            |             |        |             |         |             |        |             | 5          | 5           | 4                 | 26        | 5           | -         | 613         | 97          | 194       |
| inomogenei | Rusiness X            | 67          |            | 8           | 5           | ,        | 4           |            | 2           |             |           | 4           |             |             |             | 3           |        | e           |           | 1           |        | 7           |            | 15          | -      | -           |         |             |        | n           | ī          | :           | ~                 |           | 4           | 1         | 426         | 22          |           |
| ក្ខារ១ព    | nă olmotA             |             |            |             |             |          |             |            |             | ÷ .         |           |             |             |             |             | F           |        |             |           | х           |        |             |            |             |        |             |         |             | ·.     |             |            | ~           |                   |           | 16          |           | 229         |             |           |
| Stellare   | / 2 dileoff           |             |            |             |             |          |             |            | `           |             |           |             |             |             |             |             |        |             |           |             |        | 3           | -          | 4           |        |             |         | -           |        |             |            | 30          | 16                |           | 5           |           | 958         | 169         | 24        |
|            | mmoooloT<br>mmoooloT  | 9           |            |             |             |          | -           |            | S           | 6           |           | , 4         |             |             | 7           | 45          | 1      | 5           |           | 3           |        | 5           | 7          | 12          | 5      |             |         | 7           |        | 9           | 7 70       | 194         | 28                |           |             |           | 1,309       | 222         | 46        |
| υοίιε      | croqenerT             | ~1          |            |             | 1           |          |             |            |             | 1           |           |             |             |             |             | 12          |        |             |           |             |        | 3           |            | 10          |        |             |         | ņ           |        | 2           |            | 13/         | ۲<br>۲            |           |             |           | 1,075       |             | 36        |
| 142        | ioW silduq            | -           |            | 1           | -           | <u> </u> | ∞           | 3          |             | -           |           | 2           |             |             |             |             |        |             |           |             |        | 4           |            | 15          | S.     |             |         |             |        | 64          |            |             |                   |           |             |           | 334 1       |             | 27        |
| Ansubal    | [fisimon])            | · .         |            |             |             |          |             |            |             |             |           |             |             |             |             |             |        |             |           |             |        |             |            | 7           |        |             |         |             |        |             |            | -           |                   |           | 1           |           | 193         | 12          |           |
| A.I.S.I    | որոլ ութլե            |             |            |             | 5           |          | -           |            | 6           |             |           |             | · ·         |             |             | 9           |        | · .         |           |             |        | ·           |            | 3           |        |             |         |             | 7      |             |            | 5           | 2                 |           | 5           |           | 1.018       | 164         | 61        |
|            | ឌ្មល់លៀស              |             | S          |             |             |          | 17          | 13         | [-          |             | <u> </u>  |             |             | <b> </b>    |             | -           |        | -           |           |             |        |             |            | 4           |        |             |         |             |        |             |            | 24          | 21                |           |             |           | 237         |             | 4         |
| Alisu      | ipul yvesti           | 1.1         |            |             |             |          | 1           |            | ŝ           | 6           |           |             |             |             |             | 2           | ·      |             |           |             |        |             | - <b>n</b> | -           |        |             |         |             |        |             |            | <u>8</u>    | 9                 |           | 2           |           | 399         | 18          |           |
| uo         | Constructio           |             | s          |             |             |          | 6           |            | 5           |             |           | 1           |             |             |             | 10          |        |             |           |             | 2      |             | •          | 16          | 4      |             |         |             |        | 4           |            | 64          | 20                |           | 18          | m.        | 860         |             | 96        |
|            | soirodei <sup>4</sup> |             |            | 10          |             |          | 10          |            |             |             |           |             |             |             |             | 11          | L .    |             | 4         | m           |        |             |            | 10          | 8      |             |         |             |        |             |            | 1           | 25                |           | 5           |           | 932         | 213         | 44        |
|            | อามปมอกรุง            | <u>~</u>    | -          | 1           | 5           | -        | 5           | <b>C</b> 1 |             |             |           | 9           |             | ۳.          | C1          | 18          |        | -           | -         | 1           | 1      | 1           | 16         | m i         |        |             | 3       |             |        | -           |            | 141         | 47                |           | 12          |           | 3, 182      | <u> </u>    | 411       |
|            |                       |             |            |             |             |          |             |            |             |             |           | <br> :·     |             |             |             |             |        |             |           | 1           |        |             |            |             |        |             |         |             |        |             |            |             |                   |           |             |           |             |             |           |
| Field      |                       | Participant | Expert     | Participant | Participant | Expert   | Participant | Expert     | Participant | Expert      | Volunteer | Participant | Participant | Participant | Participant | Participant | Expert | Participant | Expert    | Participant | Expert | Participant | Expert     | Participant | Expert | Participant | Expert  | Participant | Expert | Participant | Expert     | Participant | Expert            | Volunteer | Participant | Expert    | Participant | Expert      | Volunteer |
|            | Country               |             | Costa-Rica | Cuba        |             | Dominica |             | Ecuador    |             | El-Salvador |           | Guatemara   | Guyana      | Haiti       | Honduras    |             | Mexico |             | Nicaragua |             | Panama |             | Paraguay   | 1           | Peru   | Trinidad-   | 0.04001 | Uruguav     |        | Venezuela   |            | L-American  | Arca<br>Sub-Total |           | Other       | Countries |             | Grand-Total |           |