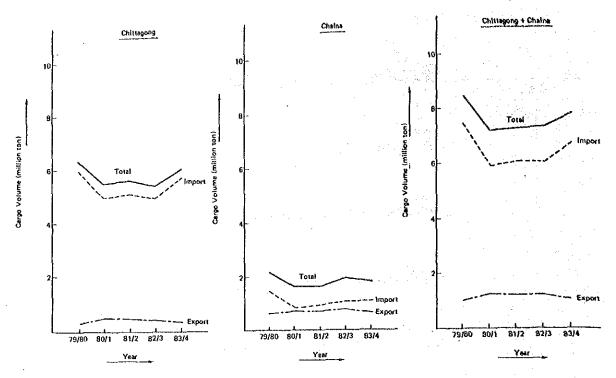

om 500 to 1,000 DWT.

Cargo vessel - size ranges from 250 to 400 DWT with those of 300 tons being the most numerous

Flat, Bay crossing - cargo capacity of 550 tons

Barge, Bay crossing - average capacity of 300 tons in the older units, but now up to the 750 tons in the newer ones.

Flat, Inland - flats have up to 900 tons of cargo capacity
Barge, Inland - almost always in the 250 to 350 ton cargo
capacity range.

Towing vessels - sea-going tugs of up to 1,000 BHP, pusher tugs of similar horsepower and smaller inland tugs of 500 BHP.



Fig. 5.2.1 Types of Cargo Carrying Vessels

#### 5.3 Seaport Statistics

(1) There are two seaports in Bangladesh: Chittagong and Chalna.

About 80% of the total cargo handling volume at the two ports is import cargo and the remaining 20% is export cargo.



Fig. 5.3.1 Cargo Handling Volume at the Two Seaports

Source: Year Book Chittagong & Chaina Port

(2) The major commodities of import cargo are food grains, cement, fertilizer, petroleum products and iron and steel, and the major commodities of export cargo are jute and jute goods.

### 5.4 Ports Cargo Statistics

(1) There are three sets of cargo data at Dhaka and Narayanganj ports as shown in the following table.

The first of the state of the s

Table 5.4.1 Cargo Handling Volume at Dhaka and Narayanganj Ports

(Unit: '000 tons)

| Kind of Data   | Dhaka   | Narayanganj | Total     | Remarks               |
|----------------|---------|-------------|-----------|-----------------------|
|                |         |             |           | °Cargo volume at IWTA |
| TAPP (1982/83) | 1,93