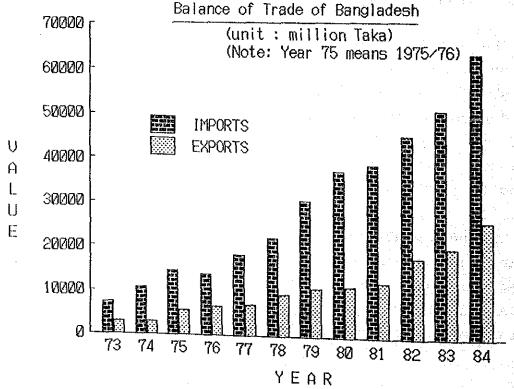

## CONCLUSION AND RECOMMENDATION SUMMARY

| CHAPTER 1 INTRODUCTION                                       |     |
|--------------------------------------------------------------|-----|
| 1.1 Background                                               | 1   |
| 1.2 Objective of the Study                                   | 2   |
| 1.3 Participants in the Study                                | 2   |
| 1.4 Schedule of the Study                                    | 2   |
| n y daga kan agagan kangan kan daga kanalah da kan           |     |
| CHAPTER 2 OUTLINE OF BANGLADESH                              |     |
| 2.1 Geography                                                | 5   |
| 2.1.1 Historical Background                                  | 5   |
| 2.1.2 Geographical Features                                  |     |
| 2.2 Demographic Profile                                      | 8   |
| 2.2.1 Transition of Population                               | 8   |
| 2.2.2 Distribution of Population                             | 11  |
| 2.3 Economic Profile                                         | 13  |
| 2.3.1 Economic Activity                                      | 13  |
| 2.3.2 Industrial Structure                                   | 16  |
| 2.3.3 Foreign Trade                                          | 17  |
| 2.4 Inland Transportation Network                            | 19  |
| 2.4.1 Inland Water Transportation                            | 21  |
| 2.4.2 Road Transportation                                    | 24  |
| 2.4.3 Railway Transportation                                 | 26  |
|                                                              |     |
| CHAPTER 3 OUTLINE OF THE DHAKA-NARAYANGANJ METROPOLITAN AREA | A   |
| 3.1 General Features                                         | 29  |
| 3.1.1 Location and Area                                      | 29  |
| 3.1.2 Background                                             | 29  |
| 3.1.3 Natural Conditions                                     | 31  |
| 3.2 Population                                               | 3 ! |
| 3.2.1 Population Growth                                      | 3.  |
| 3.2.2 Age-Sex Composition                                    | 32  |
| 3.2.3 Literacy                                               | 37  |