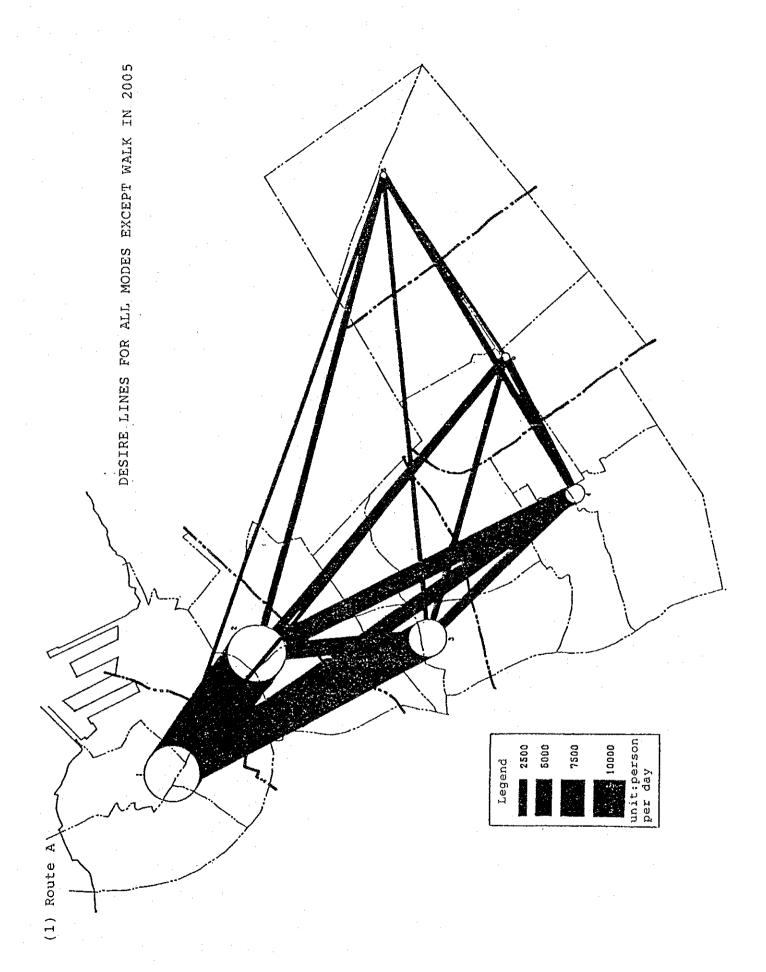

| 162,745   | 39,831    | 40,216      |
| 16       | 263,807   | 165,744   | 194,618   | 157,000     |
| 17       | 124,058   | 176,915   | 101,457   | 104,152     |
| 18       | 138,359   | 242,030   | 51,501    | 60,742      |
| 19       | 183,174   | 170,917   | 57,866    | 66,738      |
| 20       | 152,660   | 148,574   | 61,799    | 92,970      |
| 21       | 244,333   | 256,766   | 27,776    | 161,330     |
| 22       | 21,083    | 42,123    | 113,606   | 154,878     |
| 23       | 143,532   | 161,788   |           |             |
| 24       | 149,661   | 200,475   |           |             |
| 25       | 31,298    | 294,931   |           | ******      |
| 26       | 198,301   | 279, 499  | ,         |             |
| TOTAL    | 3,781,650 | 4,354,348 | 1,555,533 | 1,772,218   |





RESULTS OF PARAMERTERS ESTIMATION FOR MODAL SPLIT

|           |             | Model-1     | Model-2          | Model-3           | Model-4         |
|-----------|-------------|-------------|------------------|-------------------|-----------------|
| Tr        | p Purpose   | Commuting   | Attending school | Returning<br>home | Private matters |
|           | Travel      | - 0.15856   | - 0.68673        | - 0.36720         | - 0.18739       |
| '         | costs       | (- 2.08170) | (- 3.81790)      | (- 5.69100)       | (- 1.93220)     |
|           | Car owner   | 3.70570     | 3.27690          | 3,63900           | 3.54690         |
| S         | dummy       | (12.30300)  | ( 3.36000)       | ( 14.84700)       | ( 8.05670)      |
| ple       | Bike        | 3.12250     | 2.67070