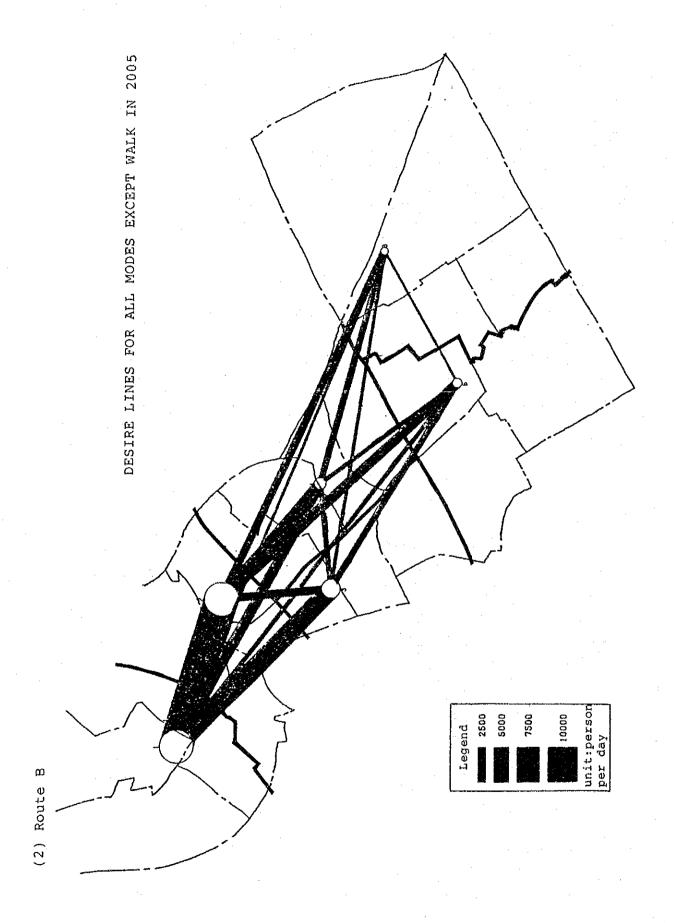

| 162,745   | 39,831    | 40,216      |
| 16       | 263,807   | 165,744   | 194,618   | 157,000     |
| 17       | 124,058   | 176,915   | 101,457   | 104,152     |
| 18       | 138,359   | 242,030   | 51,501    | 60,742      |
| 19       | 183,174   | 170,917   | 57,866    | 66,738      |
| 20       | 152,660   | 148,574   | 61,799    | 92,970      |
| 21       | 244,333   | 256,766   | 27,776    | 161,330     |
| 22       | 21,083    | 42,123    | 113,606   | 154,878     |
| 23       | 143,532   | 161,788   |           |             |
| 24       | 149,661   | 200,475   |           |             |
| 25       | 31,298    | 294,931   |           | ******      |
| 26       | 198,301   | 279, 499  | ,         |             |
| TOTAL    | 3,781,650 | 4,354,348 | 1,555,533 | 1,772,218   |





RESULTS OF PARAMERTERS ESTIMATION FOR MODAL SPLIT

|           |             | Model-1     | Model-2          | Model-3           | Model-4         |
|-----------|-------------|-------------|------------------|-------------------|-----------------|
| Tr        | p Purpose   | Commuting   | Attending school | Returning<br>home | Private matters |
|           | Travel      | - 0.15856   | - 0.68673        | - 0.36720         | - 0.18739       |
| '         | costs       | (- 2.08170) | (- 3.81790)      | (- 5.69100)       | (- 1.93220)     |
|           | Car owner   | 3.70570     | 3.27690          | 3,63900           | 3.54690         |
| S         | dummy       | (12.30300)  | ( 3.36000)       | ( 14.84700)       | ( 8.05670)      |
| ple       | Bike        | 3.12250     | 2.67070