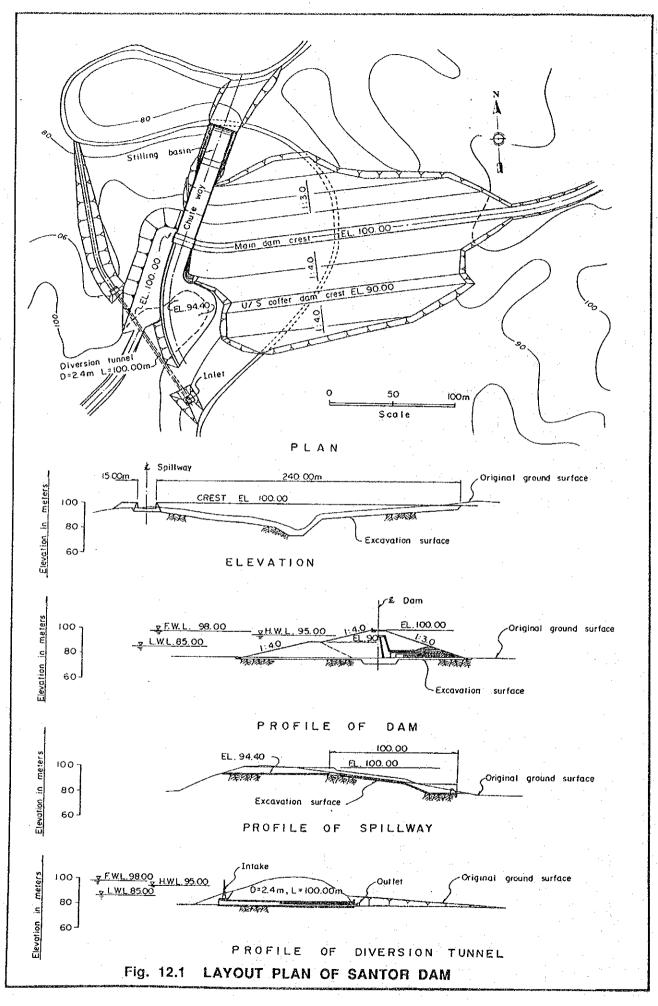

(to 199Z) 1995 1994 Construction Construction Construction 1993 Construction Construction D/D and Construction Fig. 12.3 IMPLEMENTATION SCHEDULE FOR SHORT TERM PLAN 1992 0/0 Review 1991 0/0 Construction Construction Construction Construct 1990 0/0 0/0 0/0 S. S. 1989 D/D 0/0 0/0 0/0 S S I E/S E/S 1988 F/S F/S 1987 IV. PILOT PROJECT FOR UPLAND DEVELOPMENT 2. Magapit (Nassiping Left,NLL) I. MULTIPURPOSE PROJECT II. FLOOD CONTROL PROJECT 1. Santor (Small Dam) 2. Carmencita (Pond) ltem 1. Tuguegarao Dike 1. Pinacanauan RIS 3. Matuno Project 3. Bank Protection III. IRRIGATION PROJECT 1. Mallig Project 2. Siffu Project 2. Dabubu RIP