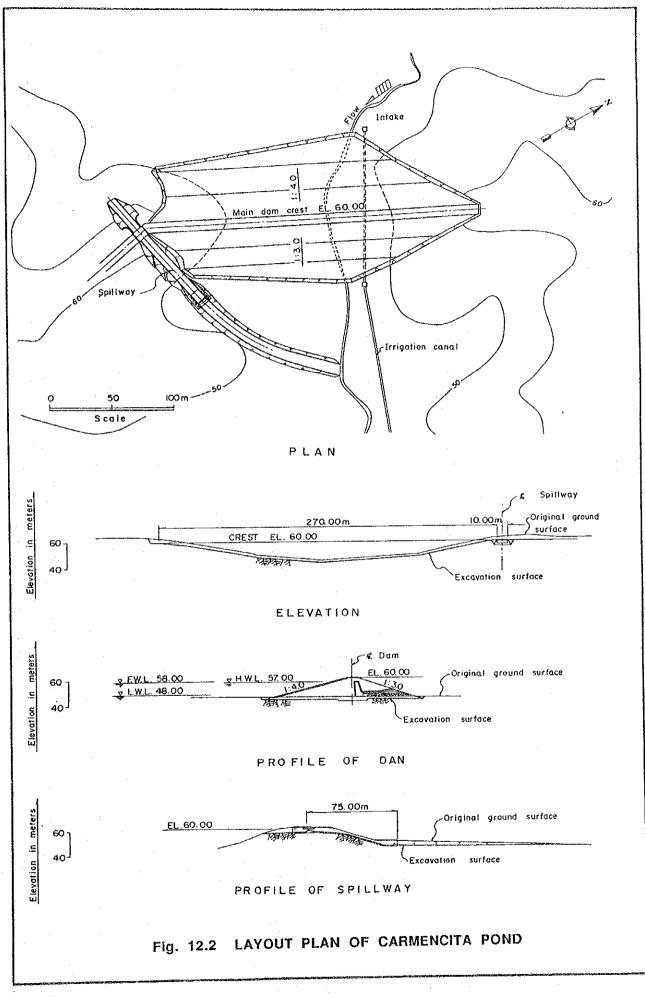

(to 199Z) 1995 1994 Construction Construction Construction 1993 Construction Construction D/D and Construction Fig. 12.3 IMPLEMENTATION SCHEDULE FOR SHORT TERM PLAN 1992 0/0 Review 1991 0/0 Construction Construction Construction Construct 1990 0/0 0/0 0/0 S. S. 1989 D/D 0/0 0/0 0/0 S S I E/S E/S 1988 F/S F/S 1987 IV. PILOT PROJECT FOR UPLAND DEVELOPMENT 2. Magapit (Nassiping Left,NLL) I. MULTIPURPOSE PROJECT II. FLOOD CONTROL PROJECT 1. Santor (Small Dam) 2. Carmencita (Pond) ltem 1. Tuguegarao Dike 1. Pinacanauan RIS 3. Matuno Project 3. Bank Protection III. IRRIGATION PROJECT 1. Mallig Project 2. Siffu Project 2. Dabubu RIP