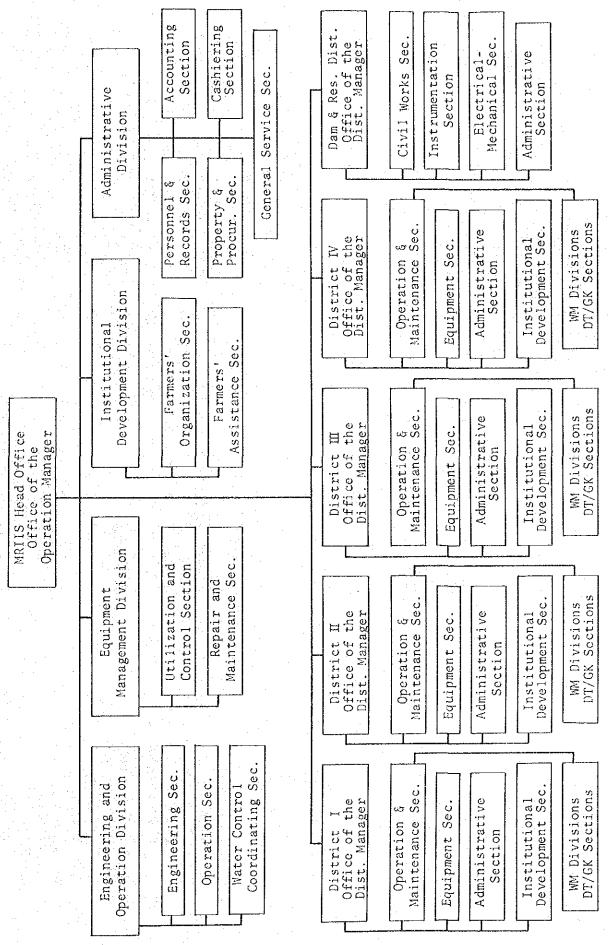

ORGANIZATION CHART FOR THE MRIIS FIGURE H-1.



# FIGURE H-2. ORGANIZATION AND STAFFING PATTERN FOR HEAD OFFICE

|                                                                          |                                                                                                             |                                                                                                                                    | •                                                                                                         | 200                                                                                                    |                                                                                                                                                              |                              |
|---------