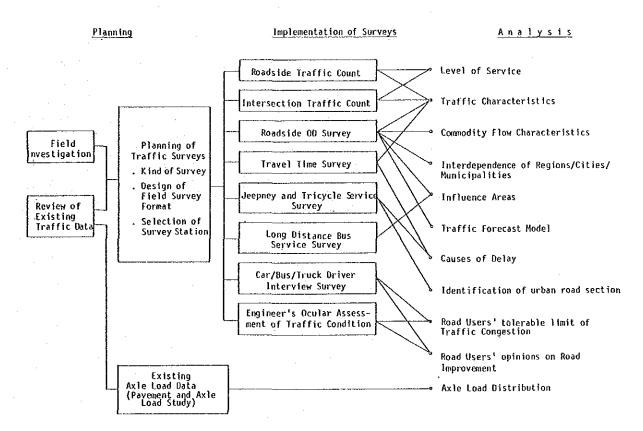

| PART II       |          | TRAFFIC                                        | PAGE  |
|---------------|----------|------------------------------------------------|-------|
| CHAPTER       | 4        | TRAFFIC SURVEY AND ANALYSIS                    | 4- 1  |
| 0111111111111 | 4.1      | Approach                                       | 4 1   |
|               | 4.2      | Traffic Surveys Conducted                      | . 4 2 |
|               | 4.3      | Traffic Characteristics                        | 4 4   |
|               | 4.3.1    | Daily Traffic Volume                           | . 4 4 |
|               | 4.3.2    | OD Characteristics                             | 4-10  |
|               | 4.3.3    | Commodity Flow                                 | 4-12  |
|               | 4.3.4    | Other Traffic Characteristics                  | 4-18  |
| CHAPTER       | 5        | TRAFFIC DEMAND FORECAST                        | 5-1   |
| CHAPIEN       | 5<br>5.1 | Approach                                       | 5 1   |
|               | 5.1.1    | Procedure of Traffic Demand Forecast           | 5-1   |
|               | 5.1.2    | Target Years                                   |       |
|               | 5.1.3    | Forecast Models                                |       |
|               | 5.1.4    | Forecast of Intersection Traffic               |       |
|               | 5.2      | Future Socio-Economic Framework                |       |
|               | 5.2.1    | Population                                     |       |
| •             | 5.2.2    | Economy                                        | 5 6   |
|               | 5.2.3    | Major Products                                 |       |
|               | 5.3      | Future Traffic Volume                          | 5-9   |
|               | 5.3.1    | North Study Section                            |       |
|               | 5.3.2    | South Study Section                            | . 5-9 |
| CHAPTER       | 6        | TRAFFIC LOADING                                | 6-1   |
|               | 6.1      | Approach                                       | . 6 1 |
|               | 6.2      | Axle Load Data                                 | 6-2   |
|               | 6.3      | Axle Load Distribution Pattern By Type of Axle | 6-3   |
|               |          |                                                |       |