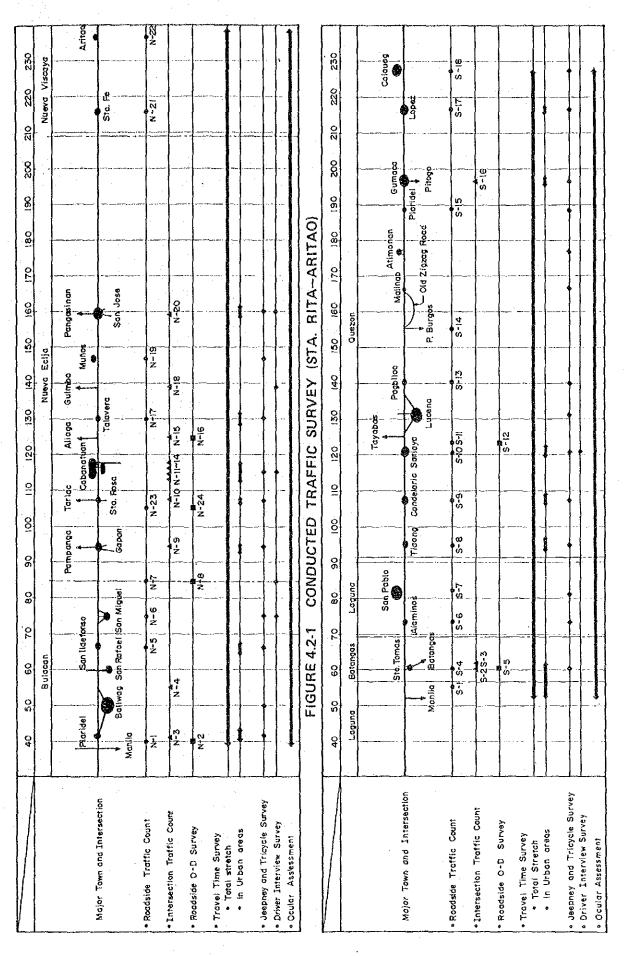

| PART II       |          | TRAFFIC                                        | PAGE  |
|---------------|----------|------------------------------------------------|-------|
| CHAPTER       | 4        | TRAFFIC SURVEY AND ANALYSIS                    | 4- 1  |
| 0111111111111 | 4.1      | Approach                                       | 4 1   |
|               | 4.2      | Traffic Surveys Conducted                      | . 4 2 |
|               | 4.3      | Traffic Characteristics                        | 4 4   |
|               | 4.3.1    | Daily Traffic Volume                           | . 4 4 |
|               | 4.3.2    | OD Characteristics                             | 4-10  |
|               | 4.3.3    | Commodity Flow                                 | 4-12  |
|               | 4.3.4    | Other Traffic Characteristics                  | 4-18  |
| CHAPTER       | 5        | TRAFFIC DEMAND FORECAST                        | 5-1   |
| CHAPIEN       | 5<br>5.1 | Approach                                       | 5 1   |
|               | 5.1.1    | Procedure of Traffic Demand Forecast           | 5-1   |
|               | 5.1.2    | Target Years                                   |       |
|               | 5.1.3    | Forecast Models                                |       |
|               | 5.1.4    | Forecast of Intersection Traffic               |       |
|               | 5.2      | Future Socio-Economic Framework                |       |
|               | 5.2.1    | Population                                     |       |
| •             | 5.2.2    | Economy                                        | 5 6   |
|               | 5.2.3    | Major Products                                 |       |
|               | 5.3      | Future Traffic Volume                          | 5-9   |
|               | 5.3.1    | North Study Section                            |       |
|               | 5.3.2    | South Study Section                            | . 5-9 |
| CHAPTER       | 6        | TRAFFIC LOADING                                | 6-1   |
|               | 6.1      | Approach                                       | . 6 1 |
|               | 6.2      | Axle Load Data                                 | 6-2   |
|               | 6.3      | Axle Load Distribution Pattern By Type of Axle | 6-3   |
|               |          |                                                |       |