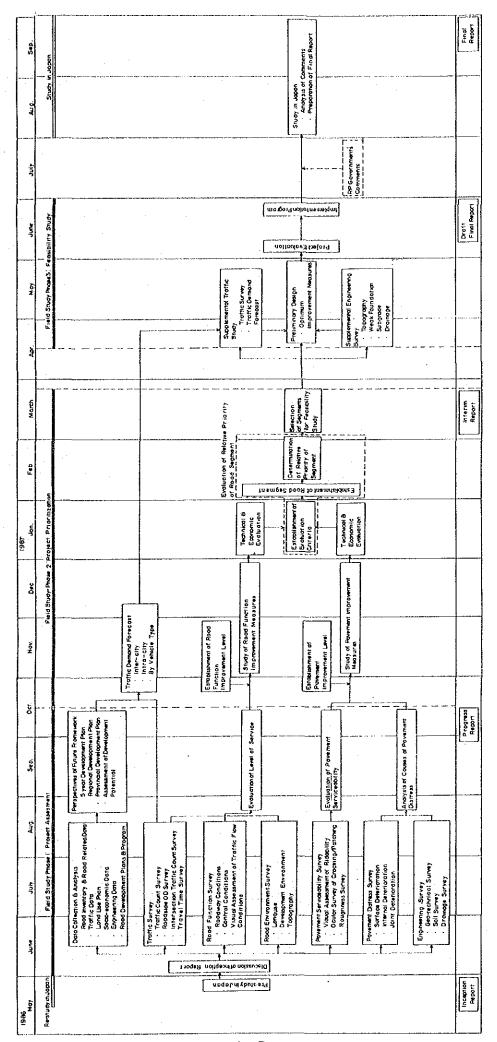

JICA sent to the Philippines a study team headed by Mr. Tsuneo Bekki, and organized by Nippon Engineering Consultant Co., Ltd. and Katahira & Engineers Inc., from June 2, 1986 to June 23, 1987. The Team had discussions with the officials concerned of the Government of the Philippines and conducted a field survey in the project area. After the Team returned to Japan, further studies were made and the present report has been prepared.