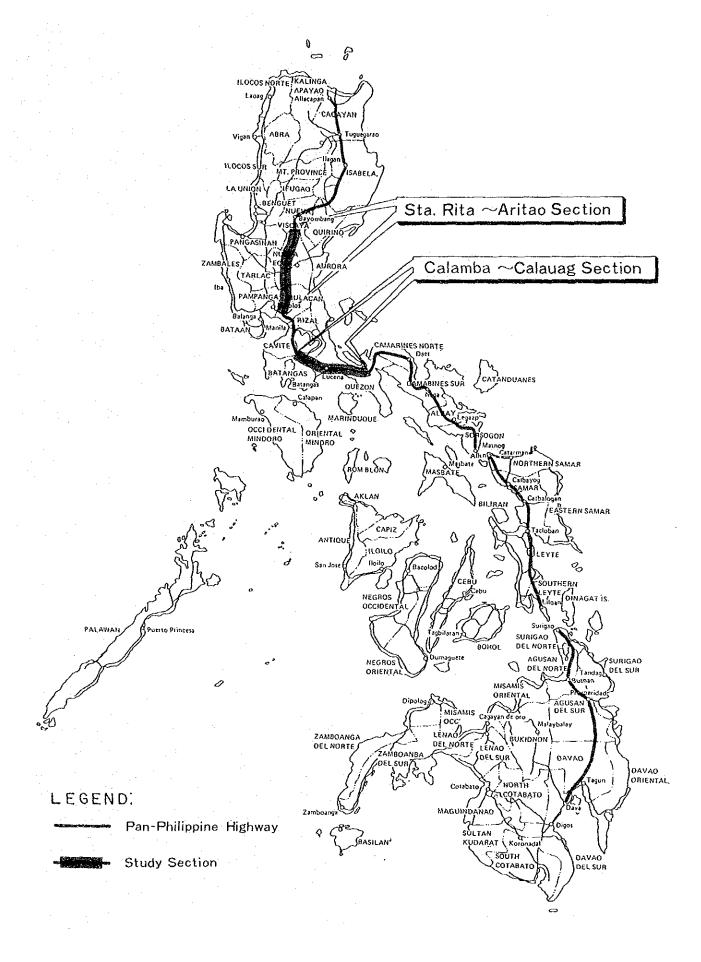

### LOCATION MAP

TYPICAL RURAL SECTION (Planidel-San Ildefonso Section)

MOST CONGESTED URBAN SECTION (Plaridel Urban Section)

UNCONTROLLED INTERSECTION (Plaridel Intersection)

TRANSVERSE CRACK

LONGITUDINAL CRACK