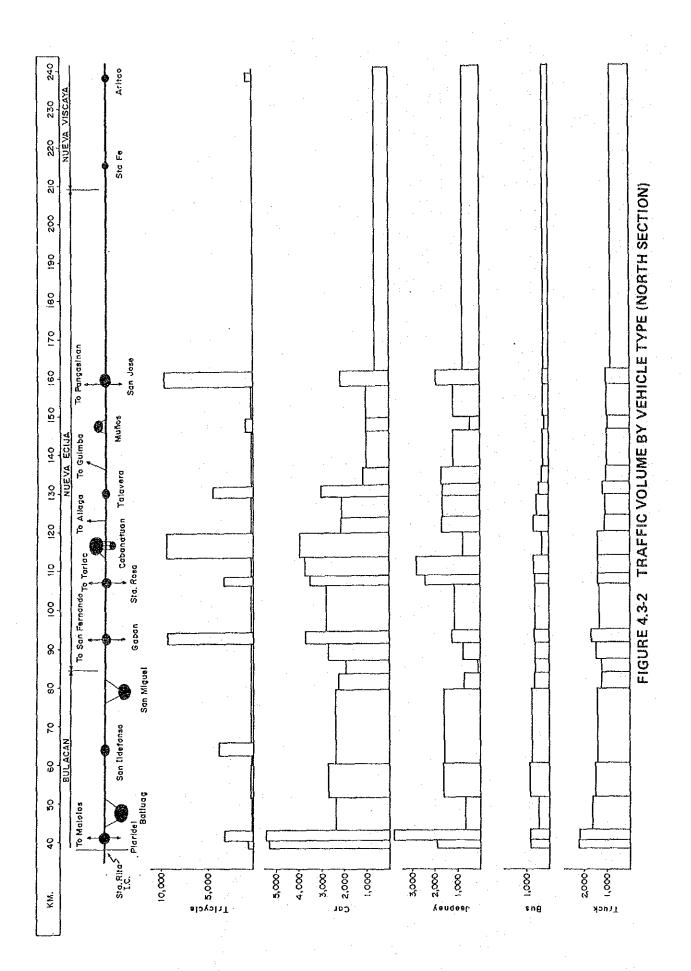

| PART II       |          | TRAFFIC                                        | PAGE  |
|---------------|----------|------------------------------------------------|-------|
| CHAPTER       | 4        | TRAFFIC SURVEY AND ANALYSIS                    | 4- 1  |
| 0111111111111 | 4.1      | Approach                                       | 4 1   |
|               | 4.2      | Traffic Surveys Conducted                      | . 4 2 |
|               | 4.3      | Traffic Characteristics                        | 4 4   |
|               | 4.3.1    | Daily Traffic Volume                           | . 4 4 |
|               | 4.3.2    | OD Characteristics                             | 4-10  |
|               | 4.3.3    | Commodity Flow                                 | 4-12  |
|               | 4.3.4    | Other Traffic Characteristics                  | 4-18  |
| CHAPTER       | 5        | TRAFFIC DEMAND FORECAST                        | 5-1   |
| CHAPIEN       | 5<br>5.1 | Approach                                       | 5 1   |
|               | 5.1.1    | Procedure of Traffic Demand Forecast           | 5-1   |
|               | 5.1.2    | Target Years                                   |       |
|               | 5.1.3    | Forecast Models                                |       |
|               | 5.1.4    | Forecast of Intersection Traffic               |       |
|               | 5.2      | Future Socio-Economic Framework                |       |
|               | 5.2.1    | Population                                     |       |
| •             | 5.2.2    | Economy                                        | 5 6   |
|               | 5.2.3    | Major Products                                 |       |
|               | 5.3      | Future Traffic Volume                          | 5-9   |
|               | 5.3.1    | North Study Section                            |       |
|               | 5.3.2    | South Study Section                            | . 5-9 |
| CHAPTER       | 6        | TRAFFIC LOADING                                | 6-1   |
|               | 6.1      | Approach                                       | . 6 1 |
|               | 6.2      | Axle Load Data                                 | 6-2   |
|               | 6.3      | Axle Load Distribution Pattern By Type of Axle | 6-3   |
|               |          |                                                |       |