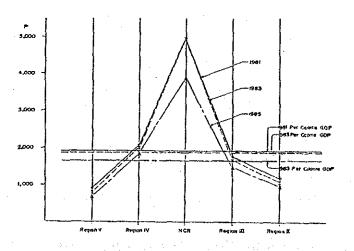

the industrial sector's accomplishment was still low, sharing only about 10%.

NCR's economic growth rate went down drastically to negative 10% in 1985, which consequently brought down the nation's economic growth. Regions III and IV also had negative economic growth of 3.8%, however, Regions II and V accomplished positive growth due to contribution of the agricultural sector.

Per capita GRDP of every Region is in a state of gradual decline. This trend is especially predominant in NCR. The economic growth could not catch up with the population growth, thus affecting people's standard of living.



FIGURE 3.4-1 ANNUAL GROWTH RATE OF GNP AND PER CAPITA GNP



FIGURE 3.4-2 ANNUAL GROWTH RATE OF GDP BY INDUSTRIAL ORIGIN



FIGURE: 3.4-3 GRDP BY SECTOR, 1985



FIGURE 3.4-4 GRDP GROWTH RATE



FIGURE 3.4-5 PER CAPITA GRDP

## 3.5 MAJOR PRODUCTS

#### 3.5.1 National Level

The Philippines is basically an agricultural country in which most of its economic activities rely on agriculture. Agriculture plays a dominant role in country's economy sharing about 29% of Gross Domestic Product. The sector employs about one-half of the country's 19 million members of the labour force. The sector's production base consists of about 12 million hectares of farmland, a million hectare of inland fishing waters and 170 million hectares marine coastal fishing zone.

The Philippines is also endowed with vast natural and mineral resources that also help sustain its economic stability and growth. A total of about 14 million hectares of timberland areas and 31 million tons of mineral ore reserves hav