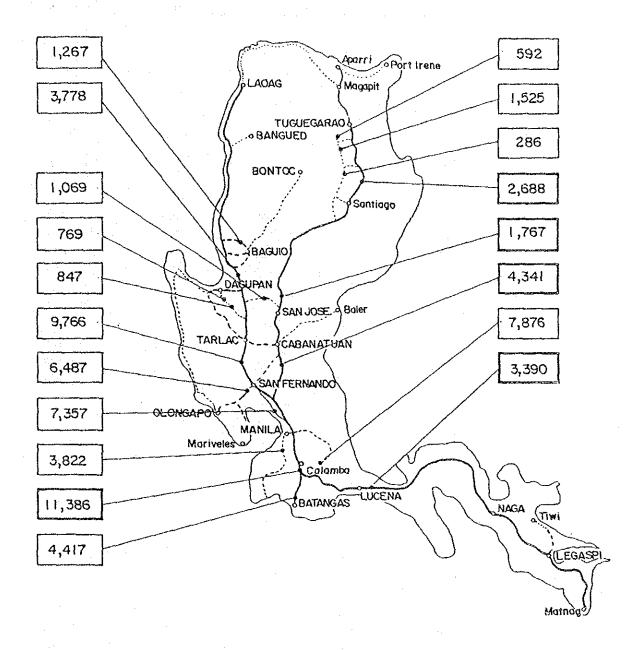

| PART II       |          | TRAFFIC                                        | PAGE  |
|---------------|----------|------------------------------------------------|-------|
| CHAPTER       | 4        | TRAFFIC SURVEY AND ANALYSIS                    | 4- 1  |
| 0111111111111 | 4.1      | Approach                                       | 4 1   |
|               | 4.2      | Traffic Surveys Conducted                      | . 4 2 |
|               | 4.3      | Traffic Characteristics                        | 4 4   |
|               | 4.3.1    | Daily Traffic Volume                           | . 4 4 |
|               | 4.3.2    | OD Characteristics                             | 4-10  |
|               | 4.3.3    | Commodity Flow                                 | 4-12  |
|               | 4.3.4    | Other Traffic Characteristics                  | 4-18  |
| CHAPTER       | 5        | TRAFFIC DEMAND FORECAST                        | 5-1   |
| CHAPIEN       | 5<br>5.1 | Approach                                       | 5 1   |
|               | 5.1.1    | Procedure of Traffic Demand Forecast           | 5-1   |
|               | 5.1.2    | Target Years                                   |       |
|               | 5.1.3    | Forecast Models                                |       |
|               | 5.1.4    | Forecast of Intersection Traffic               |       |
|               | 5.2      | Future Socio-Economic Framework                |       |
|               | 5.2.1    | Population                                     |       |
| •             | 5.2.2    | Economy                                        | 5 6   |
|               | 5.2.3    | Major Products                                 |       |
|               | 5.3      | Future Traffic Volume                          | 5-9   |
|               | 5.3.1    | North Study Section                            |       |
|               | 5.3.2    | South Study Section                            | . 5-9 |
| CHAPTER       | 6        | TRAFFIC LOADING                                | 6-1   |
|               | 6.1      | Approach                                       | . 6 1 |
|               | 6.2      | Axle Load Data                                 | 6-2   |
|               | 6.3      | Axle Load Distribution Pattern By Type of Axle | 6-3   |
|               |          |                                                |       |