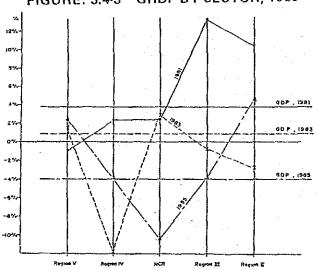

tural sector shared about 56% and the industrial sector's accomplishment was still low, sharing only about 10%.

NCR's economic growth rate went down drastically to negative 10% in 1985, which consequently brought down the nation's economic growth. Regions III and IV also had negative economic growth of 3.8%, however, Regions II and V accomplished positive growth due to contribution of the agricultural sector.

Per capita GRDP of every Region is in a state of gradual decline. This trend is especially predominant in NCR. The economic growth could not catch up with the population growth, thus affecting people's standard of living.



FIGURE 3.4-1 ANNUAL GROWTH RATE OF GNP AND PER CAPITA GNP



FIGURE 3.4-2 ANNUAL GROWTH RATE OF GDP BY INDUSTRIAL ORIGIN



FIGURE: 3.4-3 GRDP BY SECTOR, 1985



FIGURE 3.4-4 GRDP GROWTH RATE



FIGURE 3.4-5 PER CAPITA GRDP

## 3.5 MAJOR PRODUCTS

#### 3.5.1 National Level

The Philippines is basically an agricultural country in which most of its economic activities rely on agriculture. Agriculture plays a dominant role in country's economy sharing about 29% of Gross Domestic Product. The sector employs about one-half of the country's 19 million members of the labour force. The sector's production base consists of about 12 million hectares of farmland, a million hectare of inland fishing waters and 170 million hectares marine coastal fishing zone.

The Philippines is also endowed with vast natural and mineral resources that also help sustain its economic stability and growth. A total of about 14 million hectares of timberland areas and 31 million