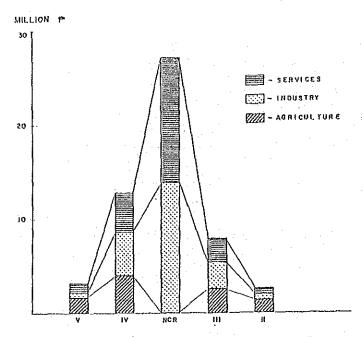

GRDP. In Regions II and V, the agricultural sector shared about 56% and the industrial sector's accomplishment was still low, sharing only about 10%.

NCR's economic growth rate went down drastically to negative 10% in 1985, which consequently brought down the nation's economic growth. Regions III and IV also had negative economic growth of 3.8%, however, Regions II and V accomplished positive growth due to contribution of the agricultural sector.

Per capita GRDP of every Region is in a state of gradual decline. This trend is especially predominant in NCR. The economic growth could not catch up with the population growth, thus affecting people's standard of living.



FIGURE 3.4-1 ANNUAL GROWTH RATE OF GNP AND PER CAPITA GNP



FIGURE 3.4-2 ANNUAL GROWTH RATE OF GDP BY INDUSTRIAL ORIGIN



FIGURE: 3.4-3 GRDP BY SECTOR, 1985



FIGURE 3.4-4 GRDP GROWTH RATE



FIGURE 3.4-5 PER CAPITA GRDP

## 3.5 MAJOR PRODUCTS

#### 3.5.1 National Level

The Philippines is basically an agricultural country in which most of its economic activities rely on agriculture. Agriculture plays a dominant role in country's economy sharing about 29% of Gross Domestic Product. The sector employs about one-half of the country's 19 million members of the labour force. The sector's production base consists of about 12 million hectares of farmland, a million hectare of inland fishing waters and 170 million hectares marine coastal fishing zone.

The Philippines is also endowed with vast natural and mineral resources that also help sustain its economic stability and growth. A total of about 14 million hecta