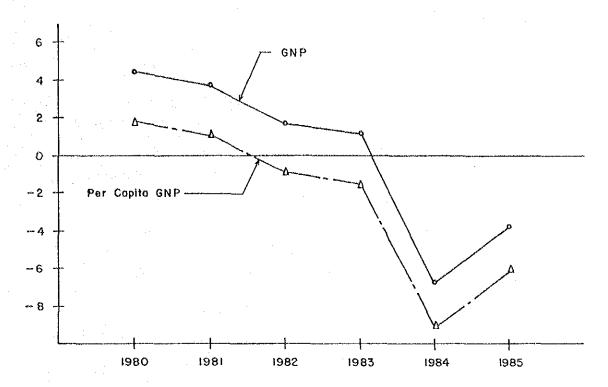

| PART II       |          | TRAFFIC                                        | PAGE  |
|---------------|----------|------------------------------------------------|-------|
| CHAPTER       | 4        | TRAFFIC SURVEY AND ANALYSIS                    | 4- 1  |
| 0111111111111 | 4.1      | Approach                                       | 4 1   |
|               | 4.2      | Traffic Surveys Conducted                      | . 4 2 |
|               | 4.3      | Traffic Characteristics                        | 4 4   |
|               | 4.3.1    | Daily Traffic Volume                           | . 4 4 |
|               | 4.3.2    | OD Characteristics                             | 4-10  |
|               | 4.3.3    | Commodity Flow                                 | 4-12  |
|               | 4.3.4    | Other Traffic Characteristics                  | 4-18  |
| CHAPTER       | 5        | TRAFFIC DEMAND FORECAST                        | 5-1   |
| CHAPIEN       | 5<br>5.1 | Approach                                       | 5 1   |
|               | 5.1.1    | Procedure of Traffic Demand Forecast           | 5-1   |
|               | 5.1.2    | Target Years                                   |       |
|               | 5.1.3    | Forecast Models                                |       |
|               | 5.1.4    | Forecast of Intersection Traffic               |       |
|               | 5.2      | Future Socio-Economic Framework                |       |
|               | 5.2.1    | Population                                     |       |
| •             | 5.2.2    | Economy                                        | 5 6   |
|               | 5.2.3    | Major Products                                 |       |
|               | 5.3      | Future Traffic Volume                          | 5-9   |
|               | 5.3.1    | North Study Section                            |       |
|               | 5.3.2    | South Study Section                            | . 5-9 |
| CHAPTER       | 6        | TRAFFIC LOADING                                | 6-1   |
|               | 6.1      | Approach                                       | . 6 1 |
|               | 6.2      | Axle Load Data                                 | 6-2   |
|               | 6.3      | Axle Load Distribution Pattern By Type of Axle | 6-3   |
|               |          |                                                |       |