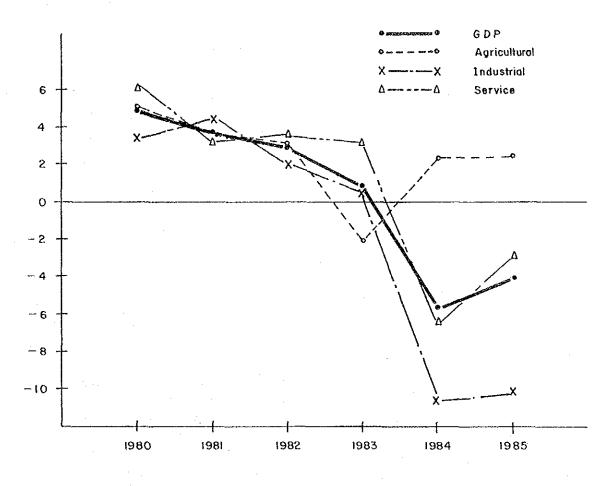

II and IV, each industrial sector contributed almost evenly to GRDP. In Regions II and V, the agricultural sector shared about 56% and the industrial sector's accomplishment was still low, sharing only about 10%.

NCR's economic growth rate went down drastically to negative 10% in 1985, which consequently brought down the nation's economic growth. Regions III and IV also had negative economic growth of 3.8%, however, Regions II and V accomplished positive growth due to contribution of the agricultural sector.

Per capita GRDP of every Region is in a state of gradual decline. This trend is especially predominant in NCR. The economic growth could not catch up with the population growth, thus affecting people's standard of living.



FIGURE 3.4-1 ANNUAL GROWTH RATE OF GNP AND PER CAPITA GNP



FIGURE 3.4-2 ANNUAL GROWTH RATE OF GDP BY INDUSTRIAL ORIGIN



FIGURE: 3.4-3 GRDP BY SECTOR, 1985



FIGURE 3.4-4 GRDP GROWTH RATE



FIGURE 3.4-5 PER CAPITA GRDP

## 3.5 MAJOR PRODUCTS

#### 3.5.1 National Level

The Philippines is basically an agricultural country in which most of its economic activities rely on agriculture. Agriculture plays a dominant role in country's economy sharing about 29% of Gross Domestic Product. The sector employs about one-half of the country's 19 million members of the labour force. The sector's production base consists of about 12 million hectares of farmland, a million hectare of inland fishing waters and 170 million hectares marine coastal fishing zone.

The Philippines is also endowed with vast natural and mineral resources that also help sustain its e