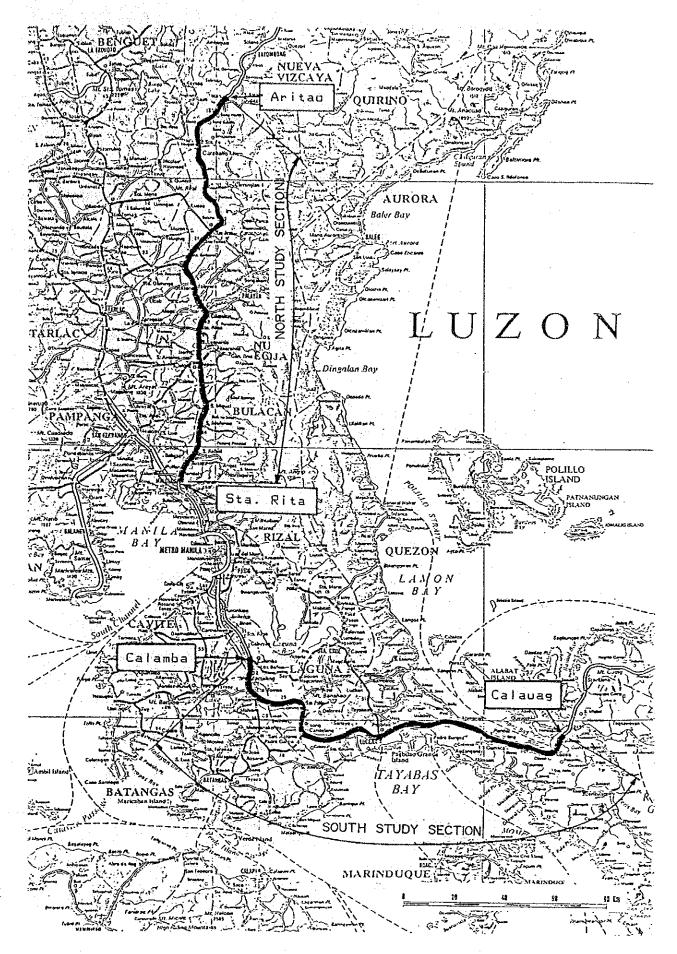

### LOCATION MAP

TYPICAL RURAL SECTION (Planidel-San Ildefonso Section)

MOST CONGESTED URBAN SECTION (Plaridel Urban Section)

UNCONTROLLED INTERSECTION (Plaridel Intersection)

TRANSVERSE CRACK

LONGITUDINAL CRACK