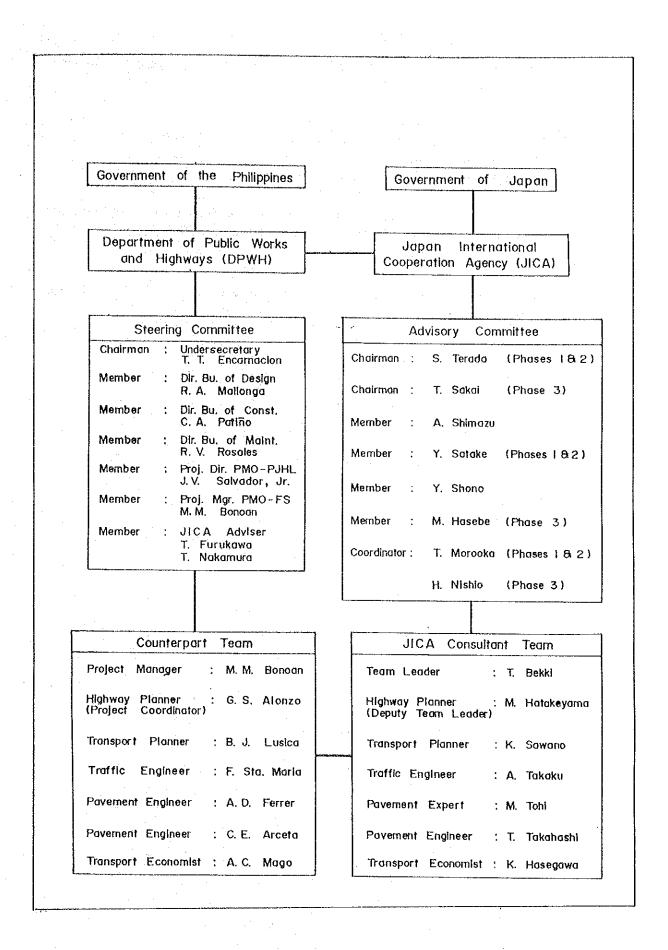

### **PREFACE**

In response to the request of the Government of the Republic of the Philippines, the Government of Japan has decided to conduct a feasibility study on the Road Improvement Project of the Pan-Philippine Highway (Philippines-Japan Friendship Highway) and entrusted the study to the Japan International Cooperation Agency (JICA).

JICA sent to the Philippines a study team headed by Mr. Tsuneo Bekki, and organized by Nippon Engineering Consultant Co., Ltd. and Katahira & Engineers Inc., from June 2, 1986 to June 23, 1987. The Team had discussions with the officials concerned of the Government of the Philippines and conducted a field survey in the project area. After the Team returned to Japan, further studies were made and the present report has been prepared.