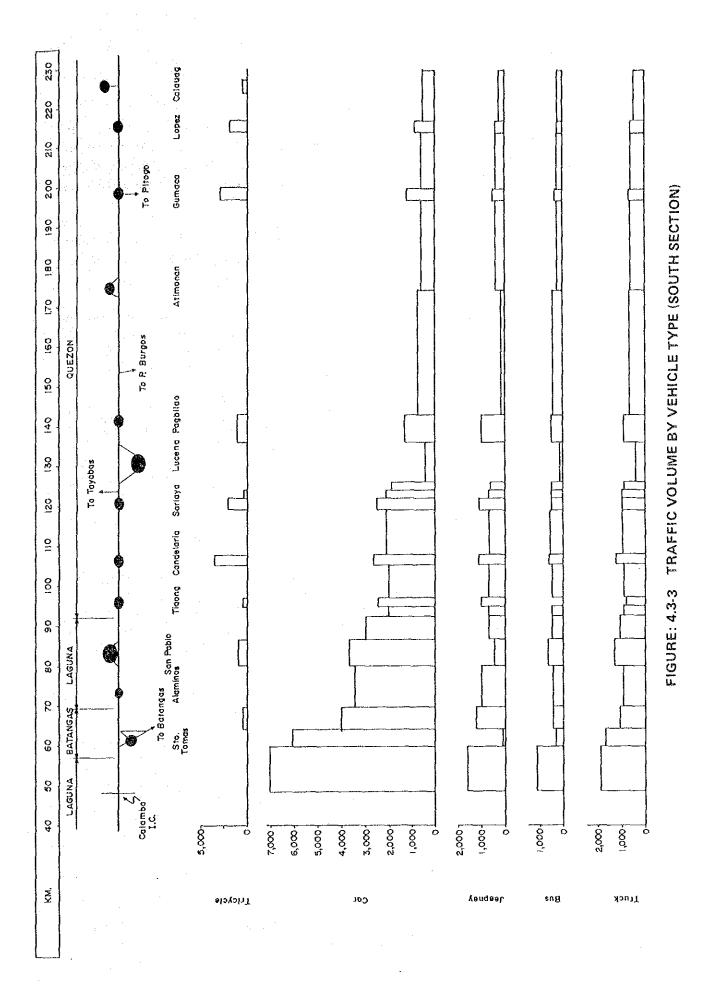

| PART II       |          | TRAFFIC                                        | PAGE  |
|---------------|----------|------------------------------------------------|-------|
| CHAPTER       | 4        | TRAFFIC SURVEY AND ANALYSIS                    | 4- 1  |
| 0111111111111 | 4.1      | Approach                                       | 4 1   |
|               | 4.2      | Traffic Surveys Conducted                      | . 4 2 |
|               | 4.3      | Traffic Characteristics                        | 4 4   |
|               | 4.3.1    | Daily Traffic Volume                           | . 4 4 |
|               | 4.3.2    | OD Characteristics                             | 4-10  |
|               | 4.3.3    | Commodity Flow                                 | 4-12  |
|               | 4.3.4    | Other Traffic Characteristics                  | 4-18  |
| CHAPTER       | 5        | TRAFFIC DEMAND FORECAST                        | 5-1   |
| CHAPIEN       | 5<br>5.1 | Approach                                       | 5 1   |
|               | 5.1.1    | Procedure of Traffic Demand Forecast           | 5-1   |
|               | 5.1.2    | Target Years                                   |       |
|               | 5.1.3    | Forecast Models                                |       |
|               | 5.1.4    | Forecast of Intersection Traffic               |       |
|               | 5.2      | Future Socio-Economic Framework                |       |
|               | 5.2.1    | Population                                     |       |
| •             | 5.2.2    | Economy                                        | 5 6   |
|               | 5.2.3    | Major Products                                 |       |
|               | 5.3      | Future Traffic Volume                          | 5-9   |
|               | 5.3.1    | North Study Section                            |       |
|               | 5.3.2    | South Study Section                            | . 5-9 |
| CHAPTER       | 6        | TRAFFIC LOADING                                | 6-1   |
|               | 6.1      | Approach                                       | . 6 1 |
|               | 6.2      | Axle Load Data                                 | 6-2   |
|               | 6.3      | Axle Load Distribution Pattern By Type of Axle | 6-3   |
|               |          |                                                |       |