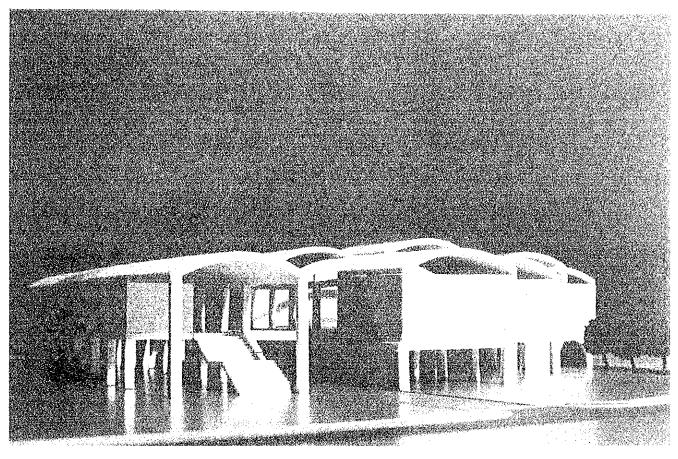

(Basic Design Study - confirmation)

1987

- Aug. 5 (Wed) Team Leader Nakamura and Team members Hisano, Toyoda, Ishihara, Takano and Iikura (voluntary participation) arrive in Thailand
- Aug. 6 (Thu) Meeting with JICA and the Embassy of Japan