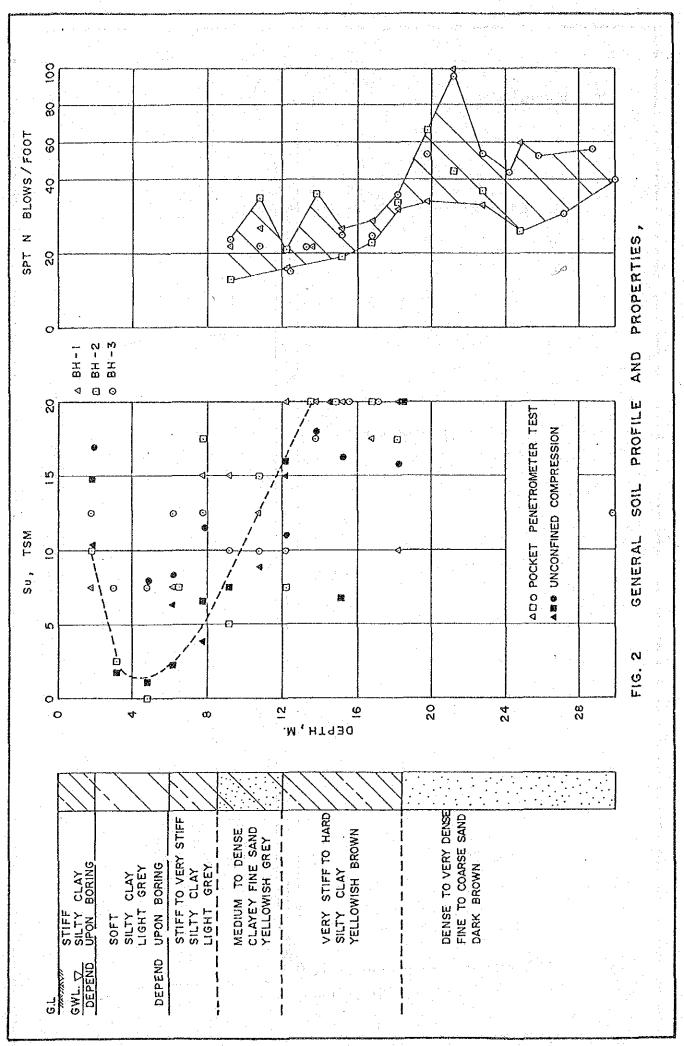

|                   | SILTY CLAY TRACE ORGANIC YELLOWISH GREY STIFF TO VERY STIFF                                              | CLAYEY FINE SAND YELLOWISH GREY MEDIUM SILTY CLAY YELLOWISH BROWN VERY STIFF                  | FINE TO COARSE SAND DARK BROWN DENSE TO VERY DENSE                    | VERTICAL 1 : 200<br>HORIZONTAL NONE |
|-------------------|----------------------------------------------------------------------------------------------------------|-----------------------------------------------------------------------------------------------|-----------------------------------------------------------------------|-------------------------------------|
| 8H-3<br>+8.19     |                                                                                                          |                                                                                               |                                                                       | SCALE                               |
|                   | SILTY CLAY REDDISH LIGHT GREY STIFF SILTY CLAY SOFT SILTY CLAY YELLOWISH GREY STIFF                      | CLAYEY FINE SAND YELLOWISH GREY MEDIUM SILTY CLAY YELLOWISH RED & BROWN VERY STIFF            | FIND TO COARSE SAND DARK BROWN DENSE TO VERY DENSE                    |                                     |
| BH - 1            |                                                                                                          |                                                                                               |                                                                       |                                     |
|                   | SILTY CLAY REDDISH LIGHT GREY STIFF SILTY CLAY LIGHT GREY SOFT SILTY CLAY LIGHT GREY STIFF TO VERY STIFF | CLAYEY SILTY FINE SAND LIGHT GREY MEDIUM TO DENSE SILTY CLAY REDDISH BROWN VERY STIFF TO HARD | FINE TO COARSE SAND<br>DARK BROWN, SOME YELLOW<br>DENSE TO VERY DENSE | FIG.3 SOIL PROFILE                  |
| BH-2<br>G.L +8.39 | GWL. Q                                                                                                   |                                                                                               |                                                                       |                                     |
|                   | O 10                                                                                                     | оертн, М.<br>Б.                                                                               | 30 08<br>30 08<br>30 08                                               | ·                                   |

BH-3 Drilling Plant No. Project ..... Location AYUTHAYA LD.z - Tube Thickness 6/2/87 Undisturbed Somules. 5/2/87 .30.45 M. Depth of Hole ..... Dote commenced ... Ground Water Struck 5 M. SL Static Water Level Carried out By SAMPLING STD. PÈNET STO. PENET. POCKET SYMBOL WATER LEVEL COG SAMPLE BLOWS BLOWS / FT. PENETROMETER SOIL DESCRIPTION TEST 0.0 KSC 6 6 20 40 60 80 SILTY CLAY REDISH GREY ST0.50 80% TRACE ORGANIC STIFF SILTY CLAY DARK GREY MEDIUM TO STIFF ST 0.50 80% 4.0 SILTY CLAY YELLOWISH GREY TRACE ORGANIC 5.07 ST [0.50]80% MEDIUM TO STIFF 5.0 SILTY CLAY YELLOWISH GREY ST b.50 80% TRACE ORGANIC VERY STIFF SAME AS ABOVE ST 0.50 80% 5 8.0 CLAYEY FINE SAND. YELLOWISH GREY AND BROWN SPT 0.45 100% 6 9 11 VERY STIFF 24 SAME AS ABOVE SPT 0.45 100% 7 9 12 10 22