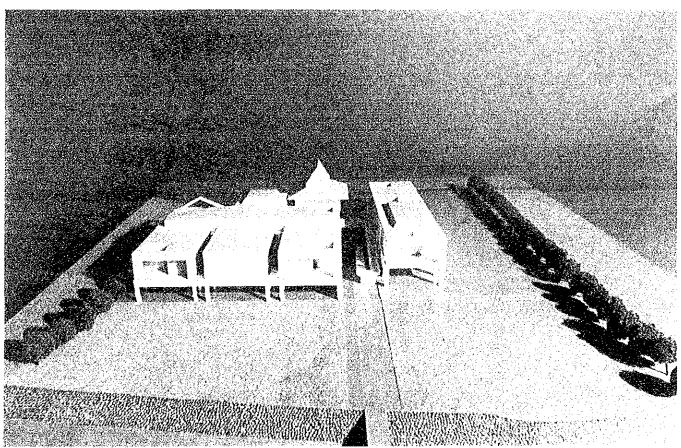

(Basic Design Study - confirmation)

1987

- Aug. 5 (Wed) Team Leader Nakamura and Team members Hisano, Toyoda, Ishihara, Takano and Iikura (voluntary participation) arrive in Thailand
- Aug. 6 (Thu) Meeting with JICA and the Embassy of Japan