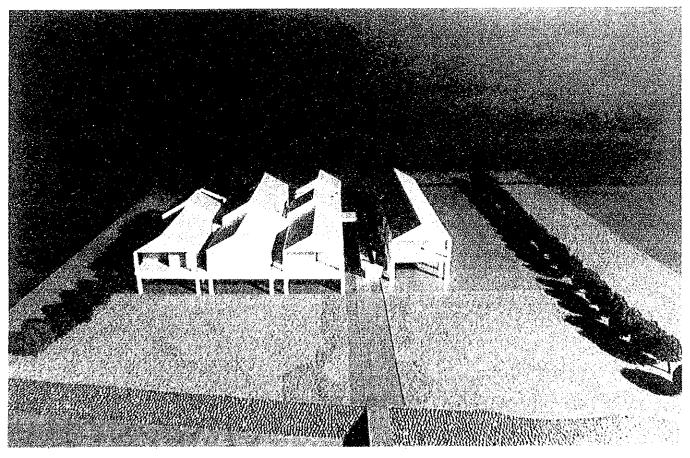

(Basic Design Study - confirmation)

1987

- Aug. 5 (Wed) Team Leader Nakamura and Team members Hisano, Toyoda, Ishihara, Takano and Iikura (voluntary participation) arrive in Thailand
- Aug. 6 (Thu) Meeting with JICA and the Embassy of Japan