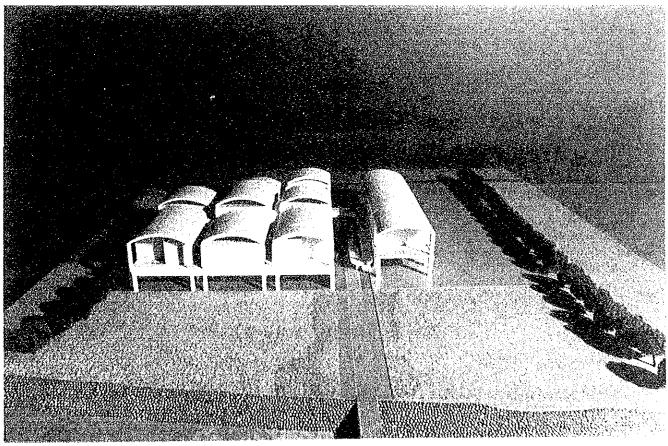

(Basic Design Study - confirmation)

1987

- Aug. 5 (Wed) Team Leader Nakamura and Team members Hisano, Toyoda, Ishihara, Takano and Iikura (voluntary participation) arrive in Thailand
- Aug. 6 (Thu) Meeting with JICA and the Embassy of Japan