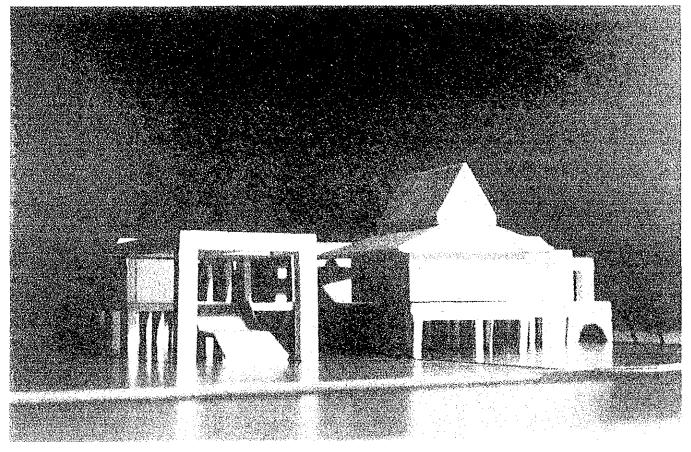

(Basic Design Study - confirmation)

1987

- Aug. 5 (Wed) Team Leader Nakamura and Team members Hisano, Toyoda, Ishihara, Takano and Iikura (voluntary participation) arrive in Thailand
- Aug. 6 (Thu) Meeting with JICA and the Embassy of Japan