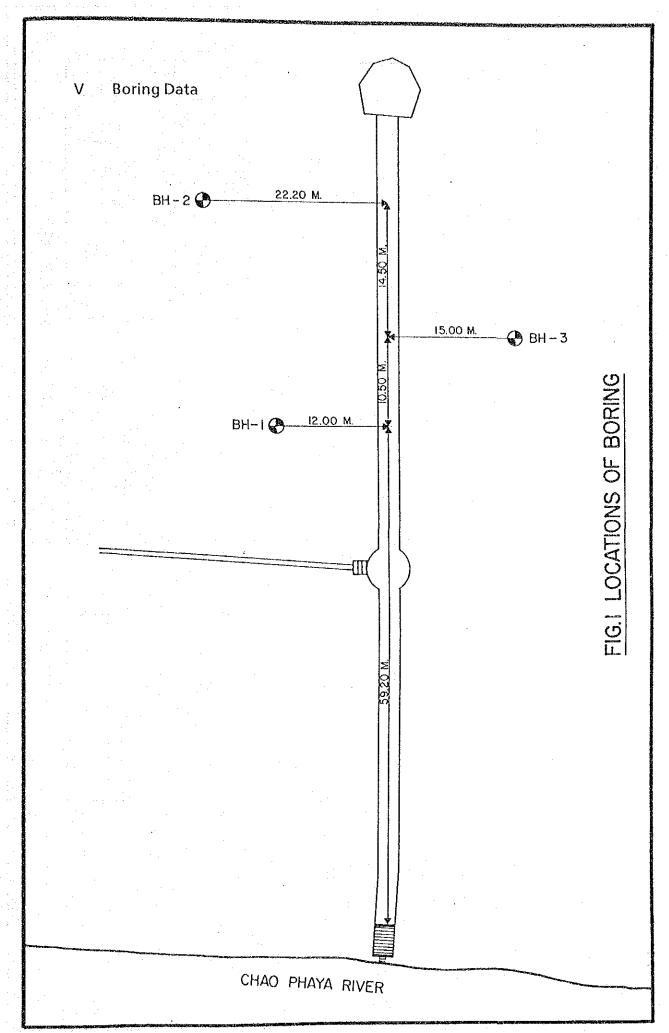

|                   | SILTY CLAY TRACE ORGANIC YELLOWISH GREY STIFF TO VERY STIFF                                              | CLAYEY FINE SAND YELLOWISH GREY MEDIUM SILTY CLAY YELLOWISH BROWN VERY STIFF                  | FINE TO COARSE SAND DARK BROWN DENSE TO VERY DENSE                    | VERTICAL 1 : 200<br>HORIZONTAL NONE |
|-------------------|----------------------------------------------------------------------------------------------------------|-----------------------------------------------------------------------------------------------|-----------------------------------------------------------------------|-------------------------------------|
| 8H-3<br>+8.19     |                                                                                                          |                                                                                               |                                                                       | SCALE                               |
|                   | SILTY CLAY REDDISH LIGHT GREY STIFF SILTY CLAY SOFT SILTY CLAY YELLOWISH GREY STIFF                      | CLAYEY FINE SAND YELLOWISH GREY MEDIUM SILTY CLAY YELLOWISH RED & BROWN VERY STIFF            | FIND TO COARSE SAND DARK BROWN DENSE TO VERY DENSE                    |                                     |
| BH - 1            |                                                                                                          |                                                                                               |                                                                       |                                     |
|                   | SILTY CLAY REDDISH LIGHT GREY STIFF SILTY CLAY LIGHT GREY SOFT SILTY CLAY LIGHT GREY STIFF TO VERY STIFF | CLAYEY SILTY FINE SAND LIGHT GREY MEDIUM TO DENSE SILTY CLAY REDDISH BROWN VERY STIFF TO HARD | FINE TO COARSE SAND<br>DARK BROWN, SOME YELLOW<br>DENSE TO VERY DENSE | FIG.3 SOIL PROFILE                  |
| BH-2<br>G.L +8.39 | GWL. Q                                                                                                   |                                                                                               |                                                                       |                                     |
|                   | O 10                                                                                                     | оертн, М.<br>Б.                                                                               | 30 08<br>30 08<br>30 08                                               | ·                                   |

BH-3 Drilling Plant No. Project ..... Location AYUTHAYA LD.z - Tube Thickness 6/2/87 Undisturbed Somules. 5/2/87 .30.45 M. Depth of Hole ..... Dote commenced ... Ground Water Struck 5 M. SL Static Water Level Carried out By SAMPLING STD. PÈNET STO. PENET. POCKET SYMBOL WATER LEVEL COG SAMPLE BLOWS BLOWS / FT. PENETROMETER SOIL DESCRIPTION TEST 0.0 KSC 6 6 20 40 60 80 SILTY CLAY REDISH GREY ST0.50 80% TRACE ORGANIC STIFF SILTY CLAY DARK GREY MEDIUM TO STIFF ST 0.50 80% 4.0 SILTY CLAY YELLOWISH GREY TRACE ORGANIC 5.07 ST [0.50]80% MEDIUM TO STIFF 5.0 SILTY CLAY YELLOWISH GREY ST b.50 80% TRACE ORGANIC VERY STIFF SAME AS ABOVE ST 0.50 80% 5 8.0 CLAYEY FINE SAND. YELLOWISH GREY AND BROWN SPT 0.45 100% 6 9 11 VERY STIFF 24 SAME AS ABOVE SPT 0.45 100% 7 9 12 10 22