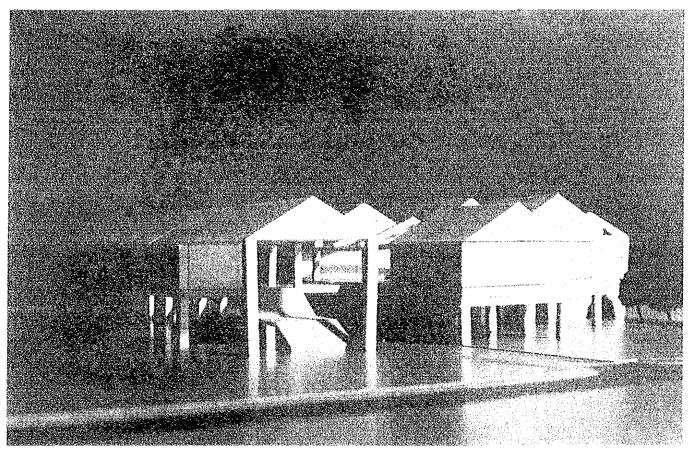

(Basic Design Study - confirmation)

1987

- Aug. 5 (Wed) Team Leader Nakamura and Team members Hisano, Toyoda, Ishihara, Takano and Iikura (voluntary participation) arrive in Thailand
- Aug. 6 (Thu) Meeting with JICA and the Embassy of Japan