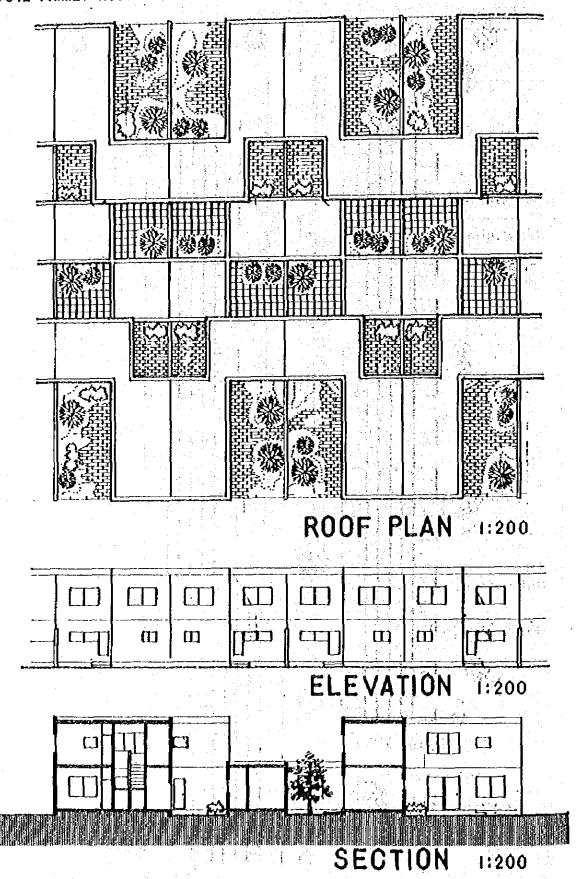

As mentioned in previous Clause, one housing zone will consist of about 530 family units, 1 school, 2 kindergartens and in center of the zone a small square, meeting hall and 2 mini-sized football fields are planned. One block of 2 storeyed continuous row of houses consisting of 40 - 60 family units with court for each unit will be laid out facing eastwest following the contour of the site. The group of apartment blocks will enclose a dead end street which will be a parking space for the residents. Strolling paths leading to kindergarten, small square and mini-sized football field can be used for safety; and in going to school and to central district a high degree of safety is insured by the use of strolling paths, and sidewalks of 15 meter road and main road.