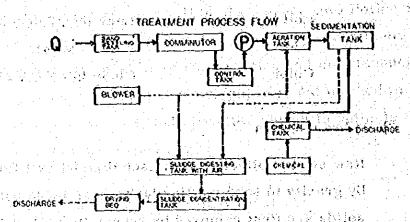

# SECTION 3. PROGRAM FOR DEVELOPMENT OF MINE TOWN

Concrete program for development of mine town based on the Mining Laws as well as on the studies made up to now is covered in this Section. In Clause 1, the entire layout and land use, and plans for transportation system, nousing and site grading are shown; and in Clause 2, the type and scale of market, school, hospital and other facilities are established, while in Clause 3, a study of plan for water supply and drainage system as well as technical detail was conducted. The last Clause 4 on housing program was specially included for it was judged that this program would be a very important factor in development of mine town.