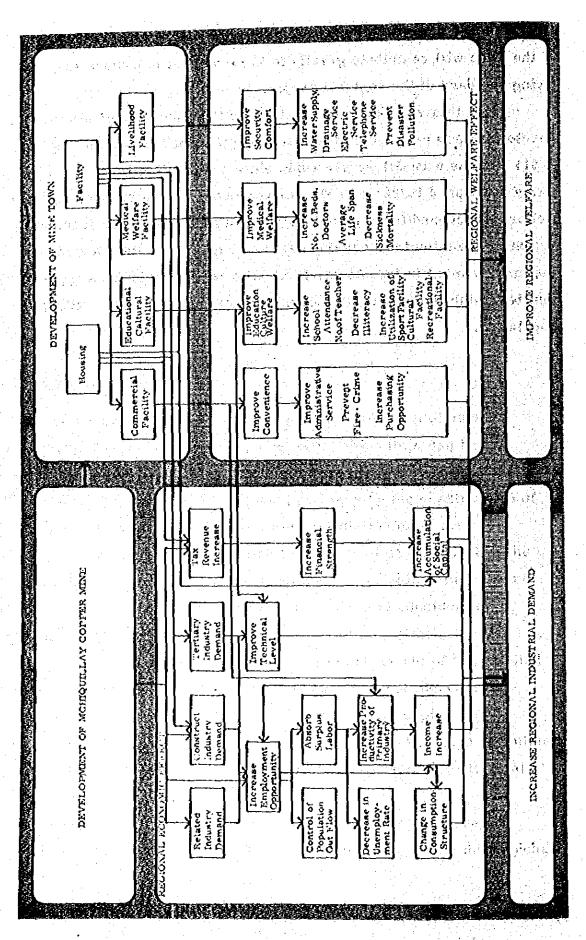

# SECTION 3. PROGRAM FOR DEVELOPMENT OF MINE TOWN

Concrete program for development of mine town based on the Mining Laws as well as on the studies made up to now is covered in this Section. In Clause 1, the entire layout and land use, and plans for transportation system, nousing and site grading are shown; and in Clause 2, the type and scale of market, school, hospital and other facilities are established, while in Clause 3, a study of plan for water supply and drainage system as well as technical detail was conducted. The last Clause 4 on housing program was specially included for it was judged that this program would be a very important factor in development of mine town.