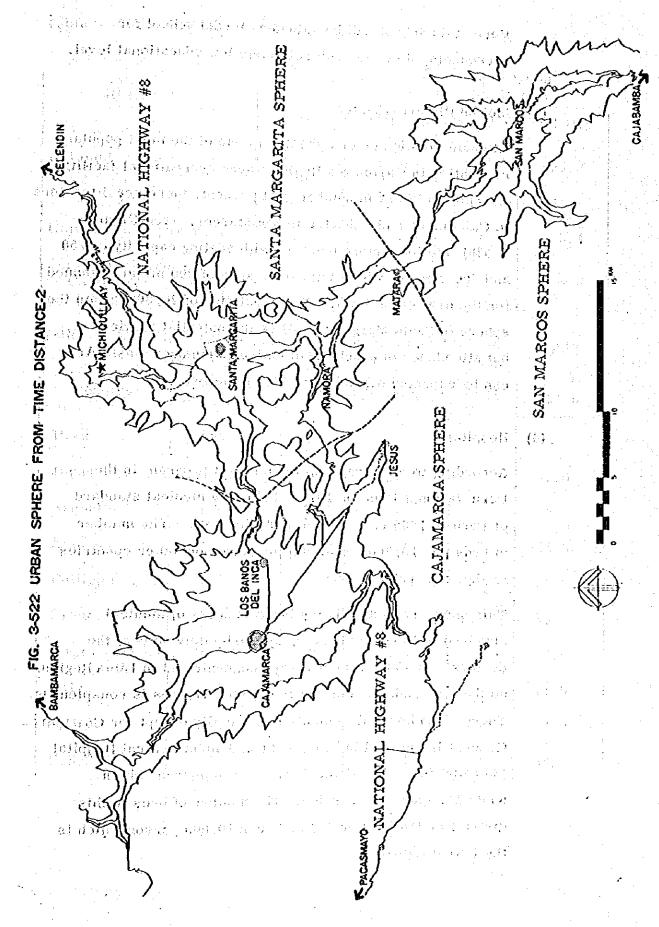

This main road will connect with the National Highway No. 8 by access road shown in Figure 3-315. As 1,500 meters long connecting road, a greater part of the existing road will be improved and widened to 9 meters. The distance from the town center to Michiquillay Mine is approximately 20 kilometers. The maximum gradient of the main road is 6 % and the road will be provided with 5 bus stops and one bus turning point for travelling to places of works, shopping areas, Cajamarca and other towns. (See Figure 3-316, Table 3-312, Figures 3-317 and 3-318)

The density of population for the entire site (297 hectares) which will be 42.1 per hectare and 107.8 per hectare for the area of development (116 hectares) is lower compared to urban Cajamarca (166.8 per hectare, as of 1972) and other surrounding towns, so space for greater density is available.