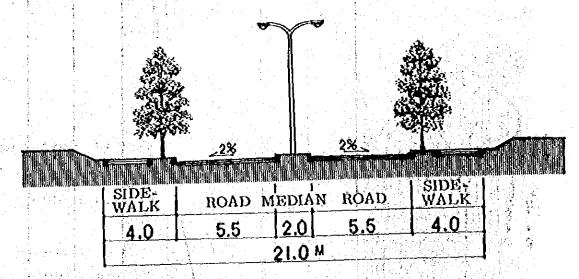

# (2) Transportation Program

The total length of the main road is 2,030 meters and in the central part of the town the road with 2 meter median strip is 21 meters wide with sidewalks 4 meters wide on both sides.

# Table 3-312 Road Statistics

|          | Length                 |          | Sidewalk     | 7 -, | Bus S   | Stop     | Median S | Strip    |
|----------|------------------------|----------|--------------|------|---------|----------|----------|----------|
| Main     | Width 9m<br>870 m      | 2, 030 m | 100          |      |         |          |          |          |
| Road     | Width 21m<br>-1, 160 m | 2, 030 m | Both Side 4m | 4m   | 5 Stops | 5 Stops  | Width 2m | Width 2m |
| Sub-Road | Width 15m              | 6, 450 m | Both Side 3m |      |         | <u>-</u> |          |          |

## FIG. 3-318 TYPICAL SECTION OF ROAD