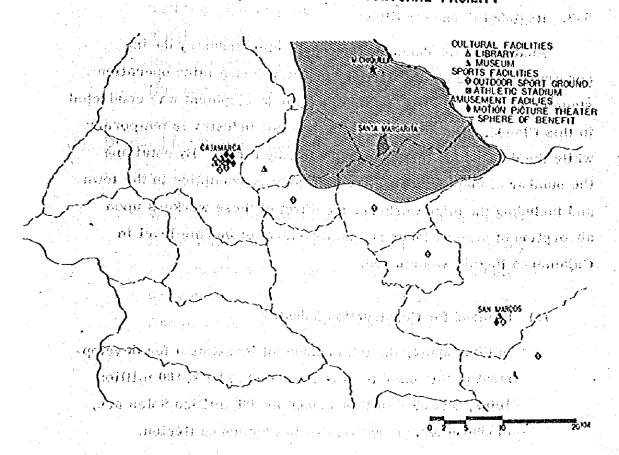

For the Santa Margarita mine town, the facilities which are shown in Figure 3-321 were established after taking into account above conditions and studies in Sections 1 and 2 related to regional situations.