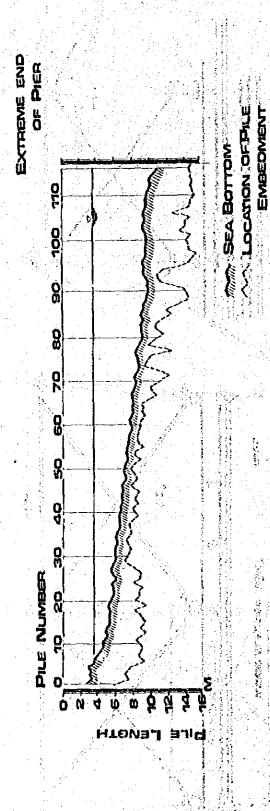

is forced to take shelter off.

Therefore, the 3 technical problems of Salaverry
Port are closely related to problems of Pacasmayo
Port. Extending the present breakwater or constructing a second breakwater may solve a
greater part of the problem; but blocking of
littoral drift moving north and cutting off source

of sand nourishment for littoral drift will increasingly advance coastal erosion unless condition of wave coming to this coast changes or sand is supplied by artificial means or the coast protected with solid revetment, jetty and offshore breakwater. In any case, besides the enormous expense required in dredging operation, a great financial burden can be anticipated in solving the problems facing this port.



FIG4-413 DEPTH OF PILE EMBEDWENT FOR EXISTING PIER AT PACASMAYO PORT



## FO. 4-414 CARGO HANDLING AT PACASMAYO PORT (1) (Photo taken in April 1976)



Per width 10 meters, length 633 meters Rail mounted crane - 4 sets (1, 2, 2.5 and 3 ton capacity)

## FIG. 4-415 CARGO HANDLING AT PACASMAYO PORT (2)

(Photo taken in April 1976)



Loading general merchandise in bags with pier crane. Tug boat in left background, other crafts are fishing boats.

| WANTED OF THE MONTH OF THE MONT | O Finger Pier No.1 11M Berth x 2