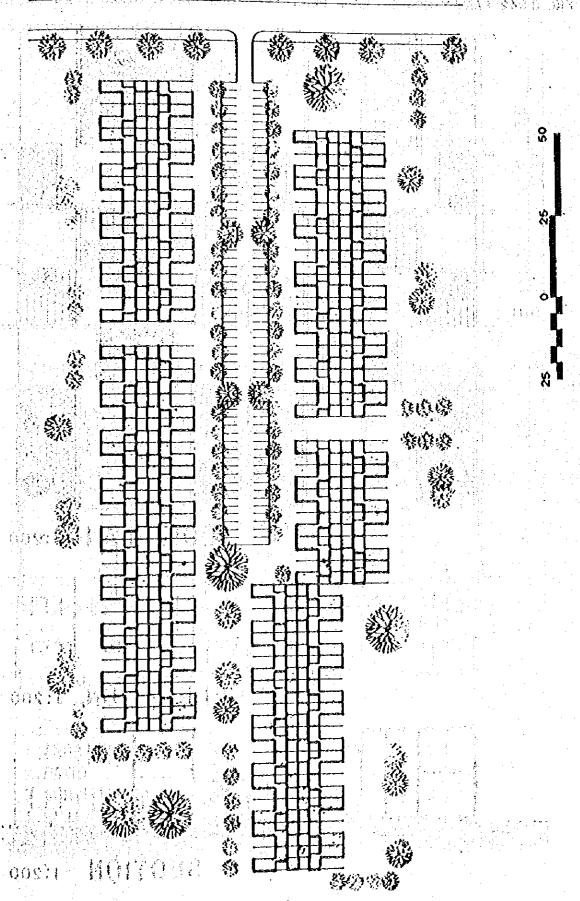

As mentioned in previous Clause, one housing zone will consist of about 530 family units, 1 school, 2 kindergartens and in center of the zone a small square, meeting hall and 2 mini-sized football fields are planned. One block of 2 storeyed continuous row of houses consisting of 40 - 60 family units with court for each unit will be laid out facing eastwest following the contour of the site. The group of apartment blocks will enclose a dead end street which will be a parking space for the residents. Strolling paths leading to kindergarten, small square and mini-sized football field can be used for safety; and in going to school and to central district a high degree of safety is insured by the use of strolling paths, and sidewalks of 15 meter road and main road.

Bachelor dormitory zone will be completely separated from family housing zone by locating the dormitories in area adjacent to commercial area in west side of the main road. Ten blocks of bachelor living quarter each consisting of 24 bed rooms or a total of 240 bed rooms will be provided with dining and recreational facilities.