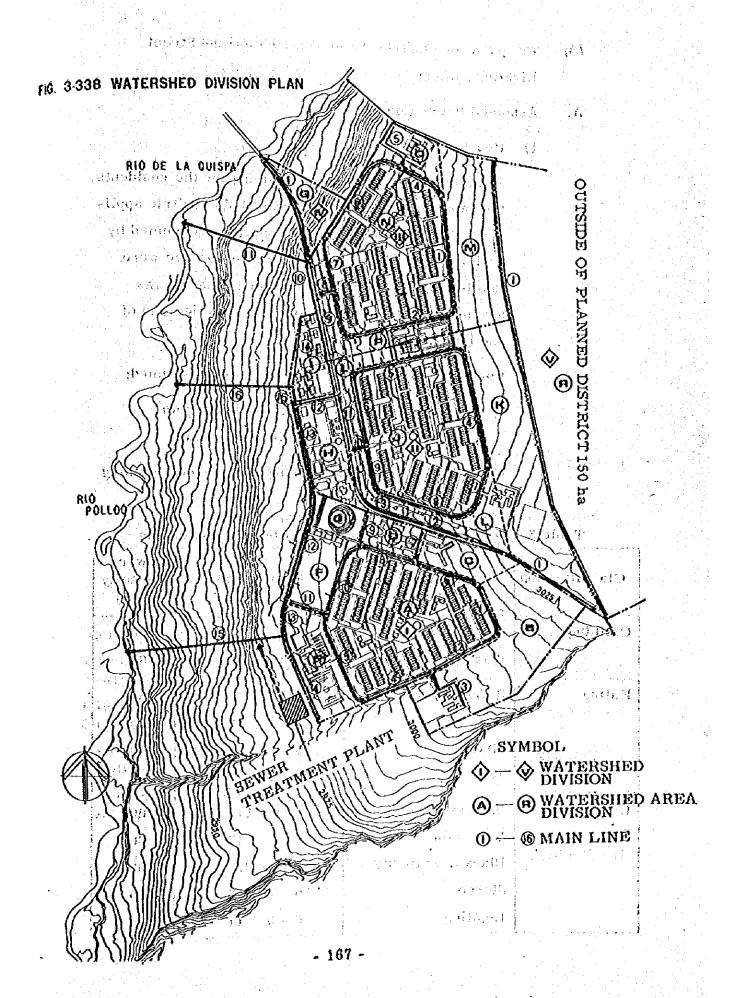

海上等主义 60° 1000 年,企业公司1000年650 新元克特亚亚特

From a total site area of 297 hectares, the entire layout was planned in 116 hectares of gently sloped land on east side of the site avoiding the steeply sloped land along Pollac River. The green belt in steeply sloped area will be preserved which will contribute to improvement of town environment. The irrigation stream flowing through this

area can be utilized in existing condition.

Dwelling areas will be formed of 3 zones each with area of 16-17 hectares and one school district. Each zone will be provided, basically, with one school and two kindergartens for 500 family houses and bachelor dormitories are separately planned along the main road. For service enterprise related population and for future growth, 14 hectares of reserved land will be allotted east of B and C housing zones.

Considering the drawing effect of locating principal facilities along southwest side of the main road, administrative offices, commercial facilities and social culture facilities were planned around central public square. Between housing zones and in the areas for central facilities; parks, green belts, sports facilities etc. are provided as open spaces to act as buffer zones.

As shown in Table 3-311, the area of the site for housing is 66.85 hectares, 8.19 hectares for central facilities, 19.41 hectares for welfare facilities, 12.90 hectares for transportation system, etc. and these areas are respectively 57.63%, 7.06%, 16.73% and 11.12% of the 116 hectares of land area development.

The density of population for the entire site (297 hectares) which will be 42.1 per hectare and 107.8 per hectare for the area of development (116 hectares) is lower compared to urban Cajamarca (166.8 per hectare, as of 1972) and other surrounding towns, so space for greater density is available.