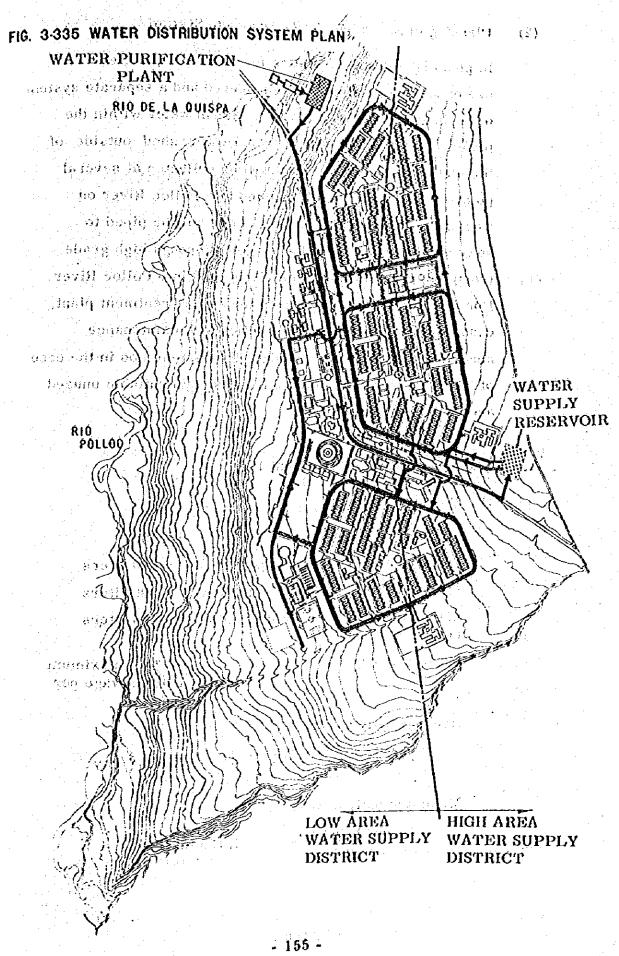

# SECTION 3. PROGRAM FOR DEVELOPMENT OF MINE TOWN

Concrete program for development of mine town based on the Mining Laws as well as on the studies made up to now is covered in this Section. In Clause 1, the entire layout and land use, and plans for transportation system, nousing and site grading are shown; and in Clause 2, the type and scale of market, school, hospital and other facilities are established, while in Clause 3, a study of plan for water supply and drainage system as well as technical detail was conducted. The last Clause 4 on housing program was specially included for it was judged that this program would be a very important factor in development of mine town.

# Associated the second of the s

REPORTED HER SERVICE NO.

(1) Concept for Land Use

Land use planning was based on studies of previous Section and in strict accordance to the Mining Laws. Effort was made to attain an efficient and favourable housing environment and to make various facilities available to people of surrounding areas an open type layout was planned. As to size of the town, a population of 9,500 mine workers and their family or a total town population of 12,500 after 10 years of mine operation was considered, so population growth to a certain degree can be handled within the town site.

海上等主义 60° 1000 年,企业公司1000年650 新元克特亚亚特

From a total site area of 297 hectares, the entire layout was planned in 116 hectares of gently sloped land on east side of the site avoiding the steeply sloped land along Pollac River. The green belt in steeply sloped area will be preserved which will contribute to improvement of town environment. The irrigation stream flowing through this

area can be utilized in existing condition.

Dwelling areas will be formed of 3 zones each with area of 16-17 hectares and one school district. Each zone will be provided, basically, with one school and two kindergartens for 500 family houses and bachelor dormitories are separately planned along the main road. For service enterprise related population and for future growth, 14 hectares of reserved land will be allotted east of B and C housing zones.

Considering the drawing effect of locating principal facilities along southwest side of the main road, administrative offices, commercial facilities and social culture facilities were planned around central public square. Between housing zones and in the areas for central facilities; parks, green belts, sports facilities etc. are provided as open spaces to act as buffer zones.

As shown in Table 3-311, the area of the site for housing is 66.85 hectares, 8.19 hectares for central facilities, 19.41 hectares for welfare facilities, 12.90 hectares for transportation system, etc. and these areas are respectively 57.63%, 7.06%, 16.73% and 11.12% of the 116 hectares of land area development.