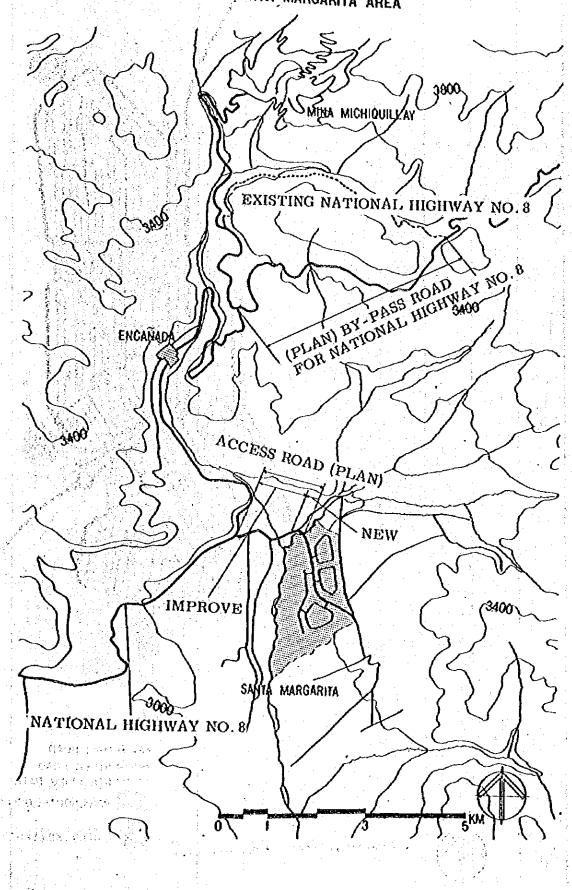

This main road will connect with the National Highway No. 8 by access road shown in Figure 3-315. As 1,500 meters long connecting road, a greater part of the existing road will be improved and widened to 9 meters. The distance from the town center to Michiquillay Mine is approximately 20 kilometers. The maximum gradient of the main road is 6 % and the road will be provided with 5 bus stops and one bus turning point for travelling to places of works, shopping areas, Cajamarca and other towns. (See Figure 3-316, Table 3-312, Figures 3-317 and 3-318)

FIG. 3-315 ROAD PROGRAM FOR SANTA MARGARITA AREA

RIO OF LA QUISSA FIG. 3-317 LONGITUDINAL AND TRANSVERSE SECTION OF MAIN ROAD 72 = 280 M - 0069