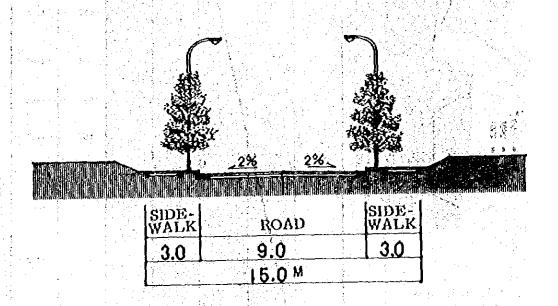

Streets 15 meters wide around each housing zone will have a sidewalk 3 meters wide on both sides and in order to insure the safety of the residents this street will be connect to the main road at only one point. The maximum gradient of the street will be 7% and the total length 6, 450 meter. Paths for strolling will be provided in each housing zone and in green belts and will connect to the sidewalks of the main road and 15 meters wide street to provide a place of leisure as well as to increase the safeness and comfort of the resident.

# Table 3-312 Road Statistics

|          | Length                 |          | Sidewalk     | 7 -, | Bus S   | Stop     | Median S | Strip    |
|----------|------------------------|----------|--------------|------|---------|----------|----------|----------|
| Main     | Width 9m<br>870 m      | 2, 030 m | 100          |      |         |          |          |          |
| Road     | Width 21m<br>-1, 160 m | 2, 030 m | Both Side 4m | 4m   | 5 Stops | 5 Stops  | Width 2m | Width 2m |
| Sub-Road | Width 15m              | 6, 450 m | Both Side 3m |      |         | <u>-</u> |          |          |

## FIG. 3-318 TYPICAL SECTION OF ROAD