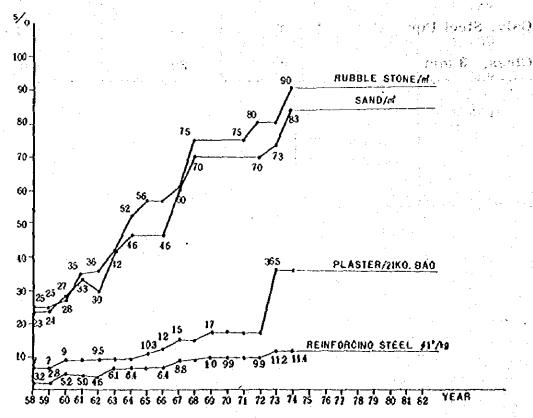

120                                      | 804        |  |  |
| Reinforcing Steel, 19 ø     | kg               | 10                                       | 67         |  |  |
| Ceramic Tile, 150x150       | m <sup>2</sup>   | 230                                      | 1,541      |  |  |
| Lime, 21 kg/bag             | bag              | 37 · · · · · · · · · · · · · · · · · · · | 248        |  |  |
| Concrete Drain Pipe 8"      | m                | 65                                       | 436        |  |  |
| Galv. Steel Pipe 1"         | m                | 78                                       | 523        |  |  |
| Glass, 3 mm                 | p <sup>2</sup>   | 29                                       | 194        |  |  |

### FIG. 3-411 PRICE FLUCTUATION OF PRINCIPAL MATERIALS











- 191 -

#### E. Local and Imported Materials

1)

Cement, reinforcing steel bar, concrete block, brick, sand, gravel, finish material (Board, tile, asbestes sheet, normal plastic product, plywood, ordinary glass,

Principal materials available in Poru

others), flat steel bar, steel shape, normal electrical and plumbing material, lumber, nail, steel wire, concrete pipe, reinforced concrete pipe, and others.

12

14-15

2) Principal construction materials and equipments to be imported

Temporary curing and protective material (Sheet, safety net), structural steel (H-shape, shapes not produced in Peru), waterproof plywood, asphalt material (Felt, compound), special paint, rust inhibitive paint, stainless steel material, special equipment (Electrical, sanitary, air conditioning) spec