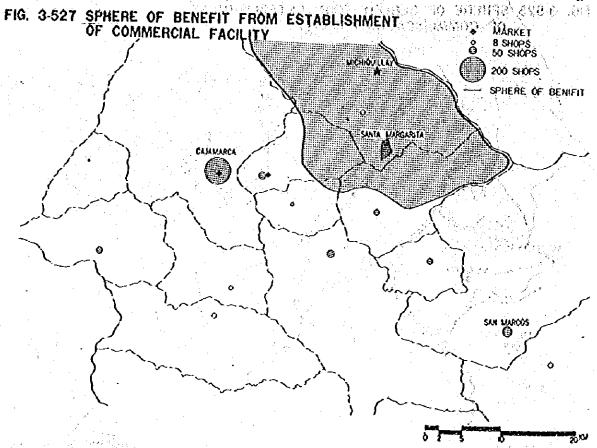

For the Santa Margarita mine town, the facilities which are shown in Figure 3-321 were established after taking into account above conditions and studies in Sections 1 and 2 related to regional situations.