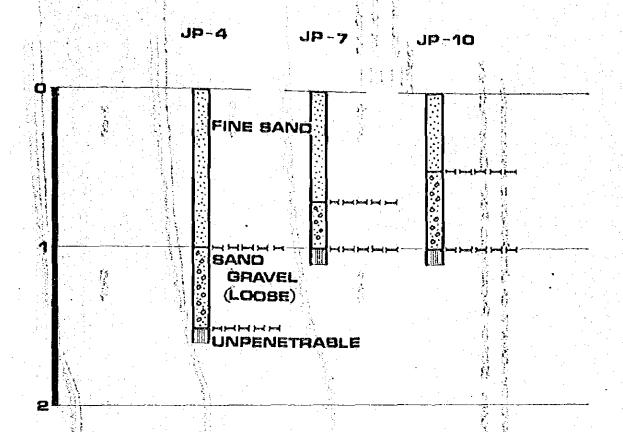

SMALL<br>GRAVEL WITH THICKNESS OF 15~20CM<br>SCATTERED       |              |
| 6-   | 966666666666666666666666666666666666666  | FINE BAND MIXED WITH LOOSE SMALL<br>GRAVEL WITH THICKNESS OF 15~20CM<br>SCATTERED       |              |
| 6-   |                                          | FINE BAND MIXED WITH LOOSE SMALL<br>GRAVEL WITH THICKNESS OF 15~20CM<br>SCATTERED       |              |

. Privalentana sa esservativa en propare de la company

# FIG.4-225 JET PIERCING BORING LOG IN VICINITY OF EXISTING PACABMAYO WHARF



FIG.4-226-1 JET PIERCING BORING TOR PROPOSED SITE FOR PACASMAYO PORT CONSTRUCTION



# FIG.4-226-2 JET PIERCING BORING LOG (2) FOR PROPOSED SITE FOR PACABMAYO PORT CONSTRUCTION



# FIG.4-226-3 JET PIERCING BORING LOG(3) FOR PROPOSED SITE OF PACASMAYO PORT CONSTRUCTION



FOR PROPOSED SITE OF PACASWAYO POOT CONSTRUCTION FIG.4-227 SECTIONAL PLAN BASED ON REBULTS OF JET PIERCING INVESTIGATION





5-8 255 0.53 1.02 ณ เก 98.0 10 10 17 હિ હો FIG.4-228-1 ELASTIC WAVE VELOCITY BORING LOG FOR 4-9 COASTAL TERRACE AT PACASMAYO PORT 7 0.87 ญ . ต 2.5 40.0 1.58 62 f 112-83 ITILIT 0.05 (n) (n) 2 0 0 'n

# FIG.4-229-2 ELASTIC WAVE VELOCITY BORING FOR



### FIG.4-229-3 ELASTIC WAVE VELOCITY BORING LOG FOR VICINITY OF 1.8 KM NORTHEAST OF PACASMAYO LIGHTHOSE



FIG.4-229-4 ELASTIC WAVE VELOCITY BORING LOG FOR VICINITY OF PACASMAYO LIGHTHOUSE



### 2-3 Weather was a fine toric to the same as the same a

(Temperature)

Annual average temperature is 20.7°C which is low in spite of the low latitude.

影響的有學习很多對於經濟學。由於舊

(Rainfall)

Rainfall is extremely little with annual ra