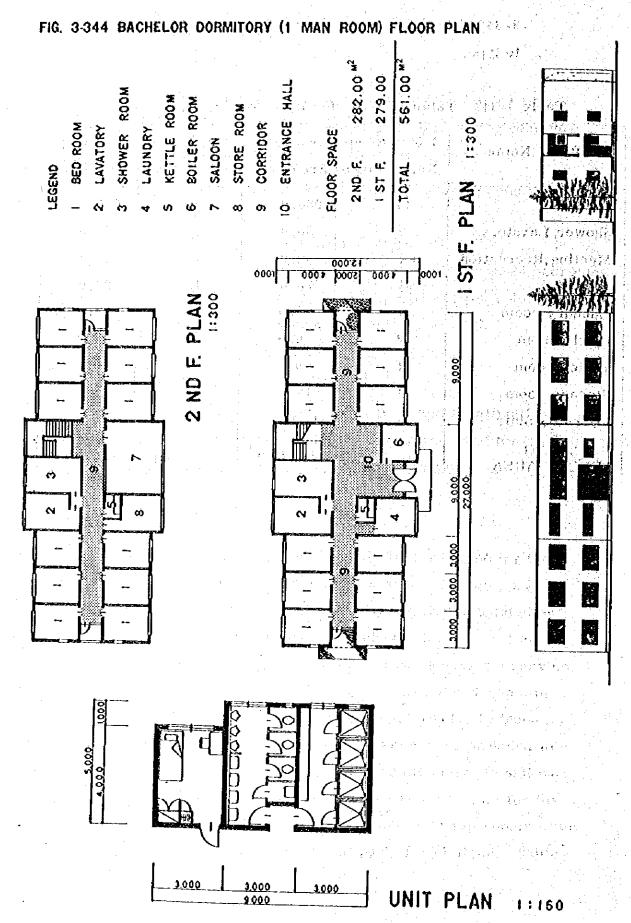

#### (3) Planning of Housing Zone

Based on the population program mentioned in previous Section, the required number of house units was planned; but as shown in Table 3-313, the shortage in living quarters for bachelors will be met by placing 3 bachelor men in one house unit for married man. Therefore, 144 one man room and 96 three man room or total of 240 rooms will provide quarters for 432 bachelors, and for married men 1,428 family units initially, and the construction of additional 152 units by 10th year of mine operation will provide adequate living quarters for both bachelors and marries men.

Bachelor dormitory zone will be completely separated from family housing zone by locating the dormitories in area adjacent to commercial area in west side of the main road. Ten blocks of bachelor living quarter each consisting of 24 bed rooms or a total of 240 bed rooms will be provided with dining and recreational facilities.