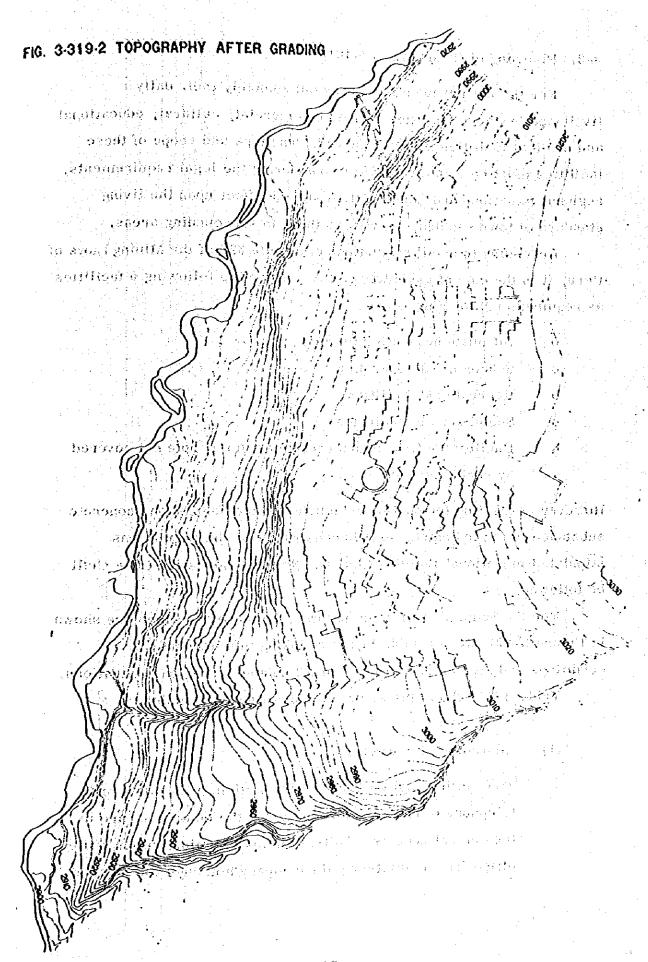

#### (4) Site Grading Plan

apartment blocks.

In planning of site grading, existing topography of the site will be utilized to keep the scope of grading and the volume of earth movement to a minimum. Since large scale structures will be constructed in sites for central, school and sports facilities requiring large flat areas, soil stability will be secured by minimizing the volume of fill. Existing topography of the housing zone will be retained as much as possible by grading only the areas required for construction of blocks of apartment. In order to provide for drainage of surface water, road surface elevation will be kept 20 - 30 cm lower than elevation of ground around

1 018 6

If the site is divided into 50 meter grids, the volume of earth work will be:

Fill 120,000 m<sup>3</sup>

Cut 300,000 m<sup>3</sup>

and if the percent of well and shrinkage is disregarded, the volume of surplus material will be 180,000 m<sup>3</sup>, but the surplus can be disposed of in unused areas within the site.