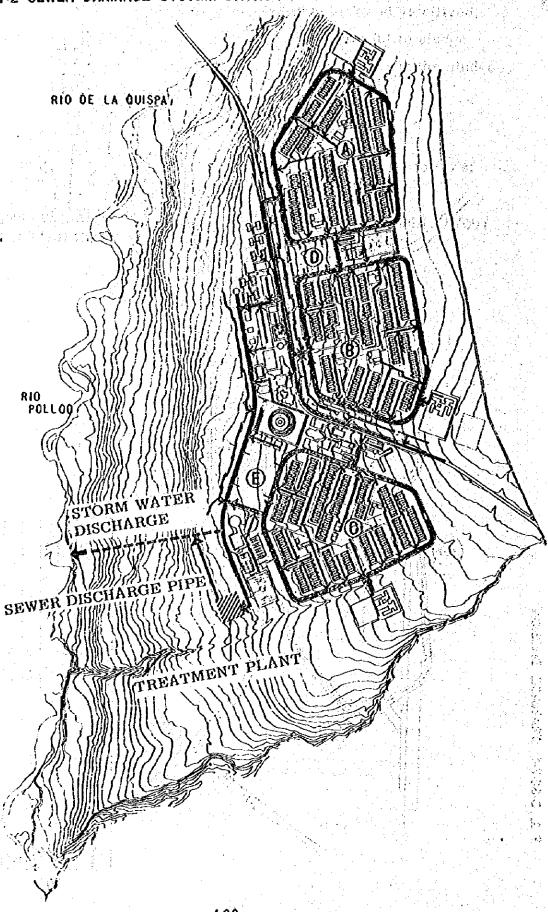

# (2) Transportation Program

The total length of the main road is 2,030 meters and in the central part of the town the road with 2 meter median strip is 21 meters wide with sidewalks 4 meters wide on both sides.

This main road will connect with the National Highway No. 8 by access road shown in Figure 3-315. As 1,500 meters long connecting road, a greater part of the existing road will be improved and widened to 9 meters. The distance from the town center to Michiquillay Mine is approximately 20 kilometers. The maximum gradient of the main road is 6 % and the road will be provided with 5 bus stops and one bus turning point for travelling to places of works, shopping areas, Cajamarca and other towns. (See Figure 3-316, Table 3-312, Figures 3-317 and 3-318)

FIG. 3-315 ROAD PROGRAM FOR SANTA MARGARITA AREA

RIO OF LA QUISSA FIG. 3-317 LONGITUDINAL AND TRANSVERSE SECTION OF MAIN ROAD 72 = 280 M - 0069