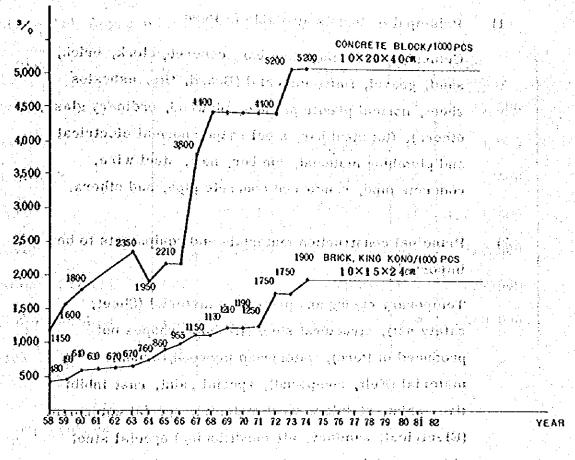

| 804        |  |  |
| Reinforcing Steel, 19 ø     | kg               | 10                                       | 67         |  |  |
| Ceramic Tile, 150x150       | m <sup>2</sup>   | 230                                      | 1,541      |  |  |
| Lime, 21 kg/bag             | bag              | 37 · · · · · · · · · · · · · · · · · · · | 248        |  |  |
| Concrete Drain Pipe 8"      | m                | 65                                       | 436        |  |  |
| Galv. Steel Pipe 1"         | m                | 78                                       | 523        |  |  |
| Glass, 3 mm                 | p <sup>2</sup>   | 29                                       | 194        |  |  |

### FIG. 3-411 PRICE FLUCTUATION OF PRINCIPAL MATERIALS











- 191 -

#### E. Local and Imported Materials

1)

Cement, reinforcing steel bar, concrete block, brick, sand, gravel, finish material (Board, tile, asbestes sheet, normal plastic product, plywood, ordinary glass,

Principal materials available in Poru

others), flat steel bar, steel shape, normal electrical and plumbing material, lumber, nail, steel wire, concrete pipe, reinforced concrete pipe, and others.

12

14-15

2) Principal construction materials and equipments to be imported

Temporary curing and protective material (Sheet, safety net), structural steel (H-shape, shapes not produced in Peru), waterproof plywood, asphalt material (Felt, compound), special paint, rust inhibitive paint, stainless steel material, special equipment (Electrical, sanitary, air conditioning) special