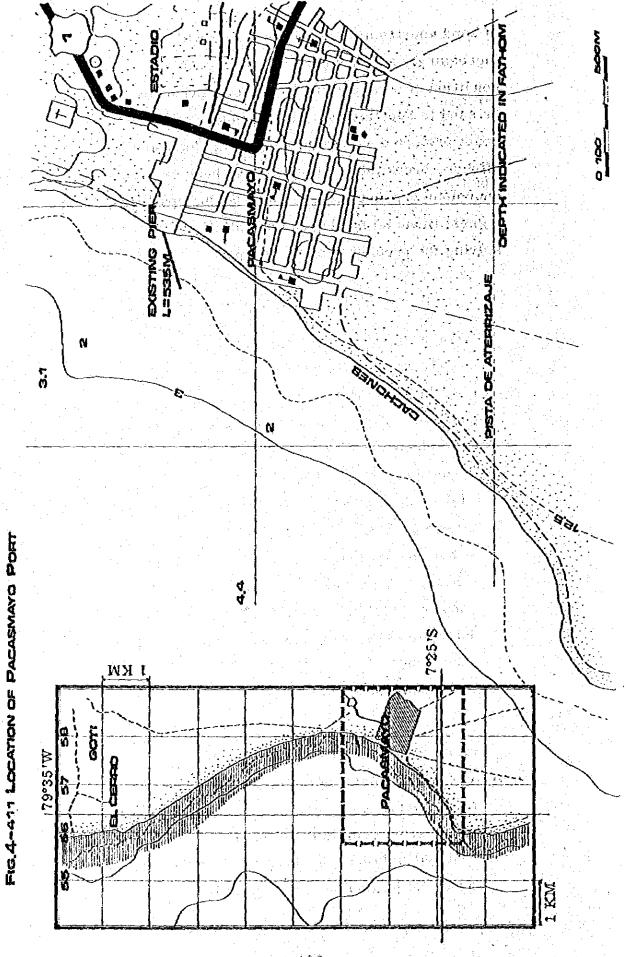

not used at present, so when condition mentioned above occurs, the ship is forced to take shelter off.

Therefore, the 3 technical problems of Salaverry
Port are closely related to problems of Pacasmayo
Port. Extending the present breakwater or constructing a second breakwater may solve a
greater part of the problem; but blocking of
littoral drift moving north and cutting off source

of sand nourishment for littoral drift will increasingly advance coastal erosion unless condition of wave coming to this coast changes or sand is supplied by artificial means or the coast protected with solid revetment, jetty and offshore breakwater. In any case, besides the enormous expense required in dredging operation, a great financial burden can be anticipated in solving the problems facing this port.



FIG4-413 DEPTH OF PILE EMBEDWENT FOR EXISTING PIER AT PACASMAYO PORT



## FO. 4-414 CARGO HANDLING AT PACASMAYO PORT (1) (Photo taken in April 1976)



Per width 10 meters, length 633 meters Rail mounted crane - 4 sets (1, 2, 2.5 and 3 ton capacity)

## FIG. 4-415 CARGO HANDLING AT PACASMAYO PORT (2)

(Photo taken in April 1976)



Loading general merchandise in bags with pier crane. Tug boat in left background, other crafts are fishing boats.

| WANTED OF THE MONTH OF THE MONT | O Finger Pier No.1 11M Berth x 2