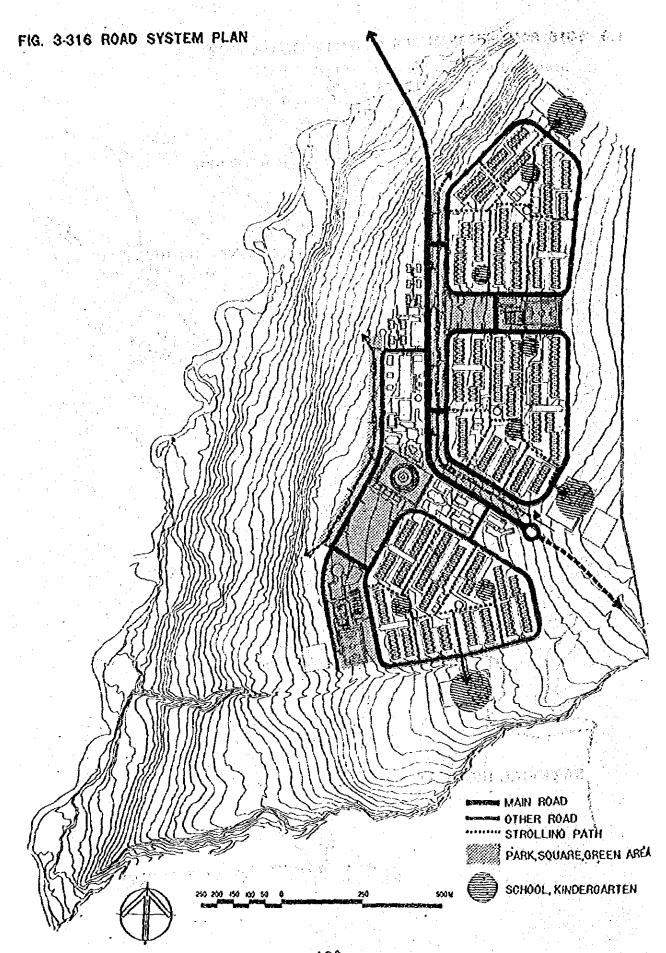

# (2) Transportation Program

The total length of the main road is 2,030 meters and in the central part of the town the road with 2 meter median strip is 21 meters wide with sidewalks 4 meters wide on both sides.

This main road will connect with the National Highway No. 8 by access road shown in Figure 3-315. As 1,500 meters long connecting road, a greater part of the existing road will be improved and widened to 9 meters. The distance from the town center to Michiquillay Mine is approximately 20 kilometers. The maximum gradient of the main road is 6 % and the road will be provided with 5 bus stops and one bus turning point for travelling to places of works, shopping areas, Cajamarca and other towns. (See Figure 3-316, Table 3-312, Figures 3-317 and 3-318)

Streets 15 meters wide around each housing zone will have a sidewalk 3 meters wide on both sides and in order to insure the safety of the residents this street will be connect to the main road at only one point. The maximum gradient of the street will be 7% and the total length 6, 450 meter. Paths for strolling will be provided in each housing zone and in green belts and will connect to the sidewalks of the main road and 15 meters wide street to provide a place of leisure as well as to increase the safeness and comfort of the resident.

Parking space for the residents will be provided by a dead end street extending from the 15 meters wide street; and all vehicles other than for emergency are prevented from entering the housing zone.

# Main roads, streets and paths were provided with trees and lights to maintain security and beauty of the town.