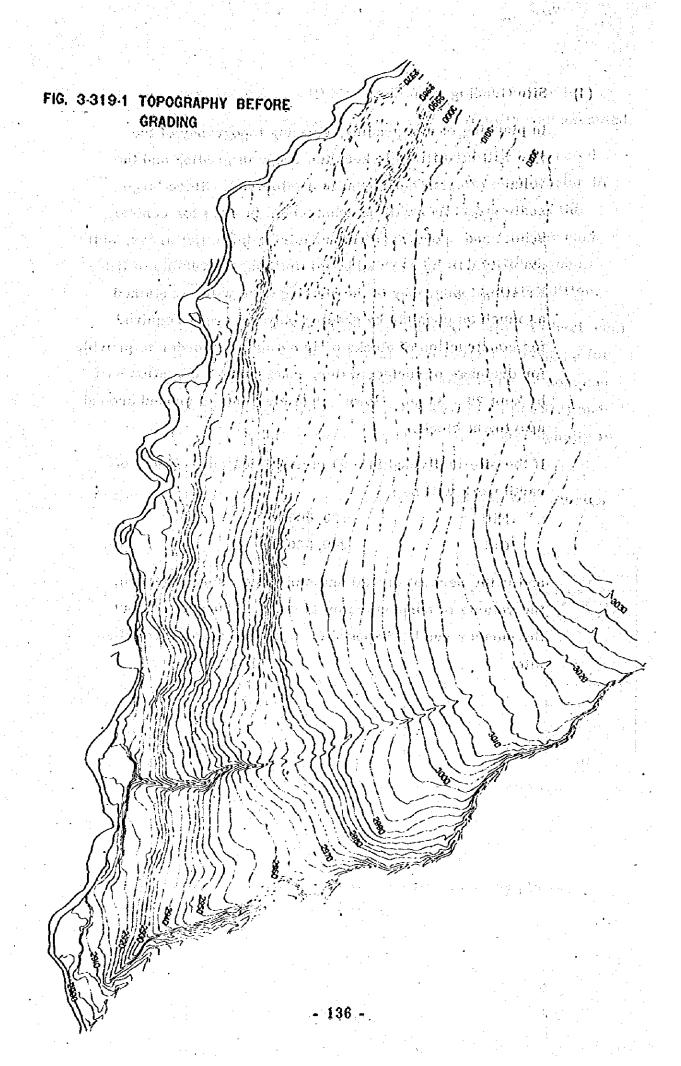

#### (4) Site Grading Plan

apartment blocks.

In planning of site grading, existing topography of the site will be utilized to keep the scope of grading and the volume of earth movement to a minimum. Since large scale structures will be constructed in sites for central, school and sports facilities requiring large flat areas, soil stability will be secured by minimizing the volume of fill. Existing topography of the housing zone will be retained as much as possible by grading only the areas required for construction of blocks of apartment. In order to provide for drainage of surface water, road surface elevation will be kept 20 - 30 cm lower than elevation of ground around

1 018 6

If the site is divided into 50 meter grids, the volume of earth work will be:

Fill 120,000 m<sup>3</sup>

Cut 300,000 m<sup>3</sup>

and if the percent of well and shrinkage is disregarded, the volume of surplus material will be 180,000 m<sup>3</sup>, but the surplus can be disposed of in unused areas within the site.