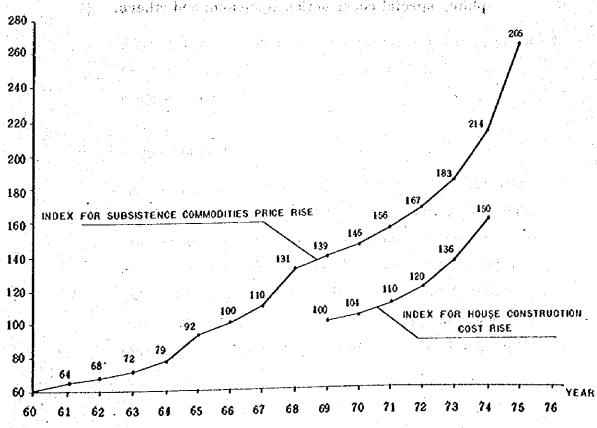

| 804        |  |  |
| Reinforcing Steel, 19 ø     | kg               | 10                                       | 67         |  |  |
| Ceramic Tile, 150x150       | m <sup>2</sup>   | 230                                      | 1,541      |  |  |
| Lime, 21 kg/bag             | bag              | 37 · · · · · · · · · · · · · · · · · · · | 248        |  |  |
| Concrete Drain Pipe 8"      | m                | 65                                       | 436        |  |  |
| Galv. Steel Pipe 1"         | m                | 78                                       | 523        |  |  |
| Glass, 3 mm                 | p <sup>2</sup>   | 29                                       | 194        |  |  |

### FIG. 3-411 PRICE FLUCTUATION OF PRINCIPAL MATERIALS











- 191 -

#### E. Local and Imported Materials

1)

Cement, reinforcing steel bar, concrete block, brick, sand, gravel, finish material (Board, tile, asbestes sheet, normal plastic product, plywood, ordinary glass,

Principal materials available in Poru

others), flat steel bar, steel shape, normal electrical and plumbing material, lumber, nail, steel wire, concrete pipe, reinforced concrete pipe, and others.

12

14-15

2) Principal construction materials and equipments to be imported

Temporary curing and protective material (Sheet, safety net), structural steel (H-shape, shapes not produced in Peru), waterproof plywood, asphalt material (Felt, compound), special paint, rust inhibitive paint, stainless steel material, special equipment (Electrical, sanitary, air conditioning) special st