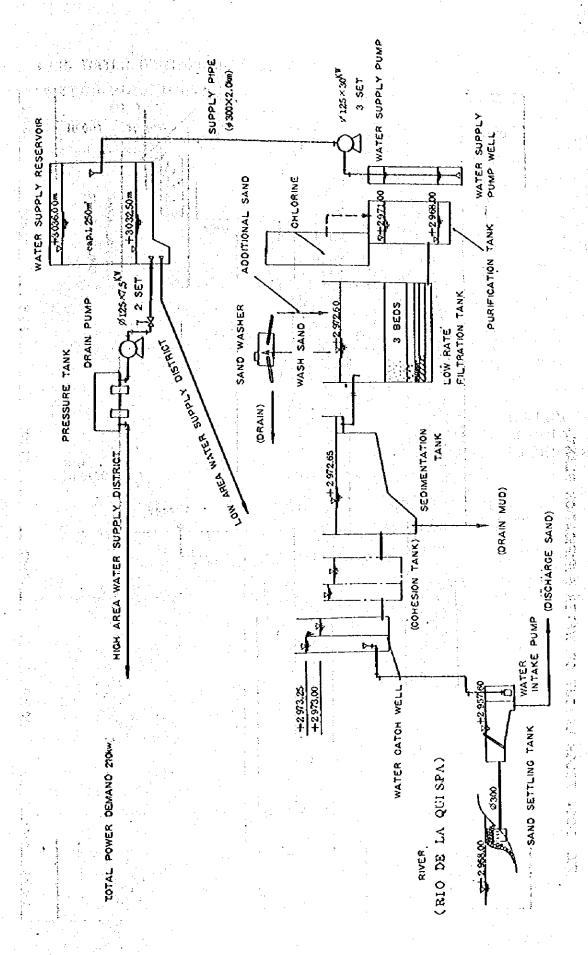

ty indicated in above 1) and 2).

As previously mentioned, normally, chemical sedimentation tank will be used in combination with high rate filtration tank. In the case of a combination with rapid cohesion sedimentation tank, at minimum turbithe fluctuation width of both water quality and water volume must not be excessively large.

There are other various methods of water purification; but for this study the standard sedimentation —>
low rate filtration method was adopted after conducting an overall judgement of construction and maintenance costs as well as technical level of administrative personnel and future of the water source.

Purification process flow and overall flow are shown in Figure 3-332 and Figure 3-333.

医闭塞膜 医阴道管神经细胞

#### FIG. 3-332 FLOW DIAGRAM FOR WATER PURIFICATION





**JP 000** 000 OI 000 SF 10000 PURIFICATION TANK 0008 Z 4300 2 000 \$ 520 \$ 520 SLOW FILTRATION TANK -3 TANKS FIG. 3-334 ROUGH LAYOUT OF WATER PURIFICATION PLANT 125 000 18 000 000 81 18 000 \$ S20 9300 4 520 SAND WASHING SAND STOCK NORMAL SECTMENTATION WATER CATCH WELL \$ 300 000 9 000 9

- 154 -



(2) Planning of Storm and Sewer Drainage System

In planning a drainage system for mine town, the efficient use of the ground slope was considered and a separate system of drainage method was adopted. Storm water within the planned mine town site and from water shed outside of the district affecting the town will be collected at several points in the town site and drained into Polloc River on west side of the town. Sanitary sewer will be piped to sewer treatment plant and after going throug