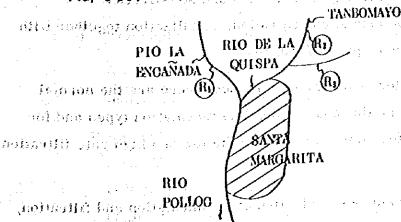

FIG. 3-315 ROAD PROGRAM FOR SANTA MARGARITA AREA

RIO OF LA QUISSA FIG. 3-317 LONGITUDINAL AND TRANSVERSE SECTION OF MAIN ROAD 72 = 280 M - 0069