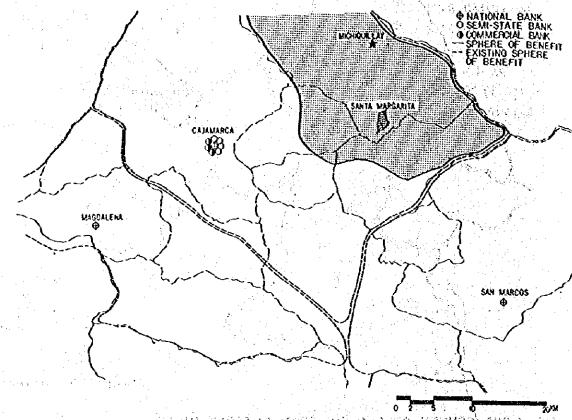

This main road will connect with the National Highway No. 8 by access road shown in Figure 3-315. As 1,500 meters long connecting road, a greater part of the existing road will be improved and widened to 9 meters. The distance from the town center to Michiquillay Mine is approximately 20 kilometers. The maximum gradient of the main road is 6 % and the road will be provided with 5 bus stops and one bus turning point for travelling to places of works, shopping areas, Cajamarca and other towns. (See Figure 3-316, Table 3-312, Figures 3-317 and 3-318)

The density of population for the entire site (297 hectares) which will be 42.1 per hectare and 107.8 per hectare for the area of development (116 hectares) is lower compared to urban Cajamarca (166.8 per hectare, as of 1972) and other surrounding towns, so space for greater density is available.