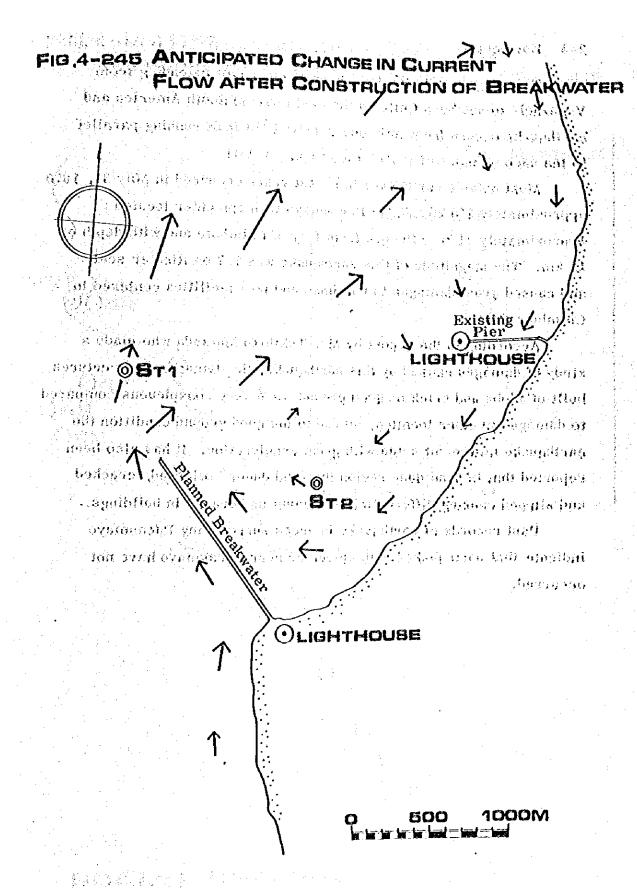

t

Results of tracking floats during spring tide are shown in Figure 4-244. Offshore, a stable tidal current in N.N.W. direction was observed. At location No. 1, this value is approximately two times the value at neap tide.

Floats nearest to shore (approximately 0.35 km) were observed to be moving in direction of shore and is believed to have ridden the swirl produced near the shore.

Closer to shore, the current moves in direction of shore and becomes slower.

From the analysis of results of current observation using floats and current meter, with the construction of breakwater it is believed that current inside the breaker will be in clockwise direction as shown in Figure 4-245.

# FIG.4-244 TRACKING OF FLOATING MARKERS 0.30 0.42 0.35 0.41 **9**E.0 0.23 0.41 0.36 0.39 0.37 NO3 NO2 NO1



#### 2-5 Earthquake

This region is in the Pacific earthquake belt extending from Venezuela to southern Chile on the west coast of South America and earthquake occurs frequently due to activity of fault running parallel to the deep offshore of Peru. (See Figure 4-251)

Most notable earthquake in recent years occurred in May 31, 1970 approximately 250 km SSE of Pacasmayo with epicenter located approximately 25 km offshore from City of Chimbote and with depth of 56 km. The magnitude of this earthquake was 7.7 on Richter scale and caused great damages to buildings and port facilities centered in Chimbote City.

According to the report by Mr. Tokihiko Matsuda who made a study of damages caused by this earthquake, the damages to structures built of adobe and brick on good ground were very con