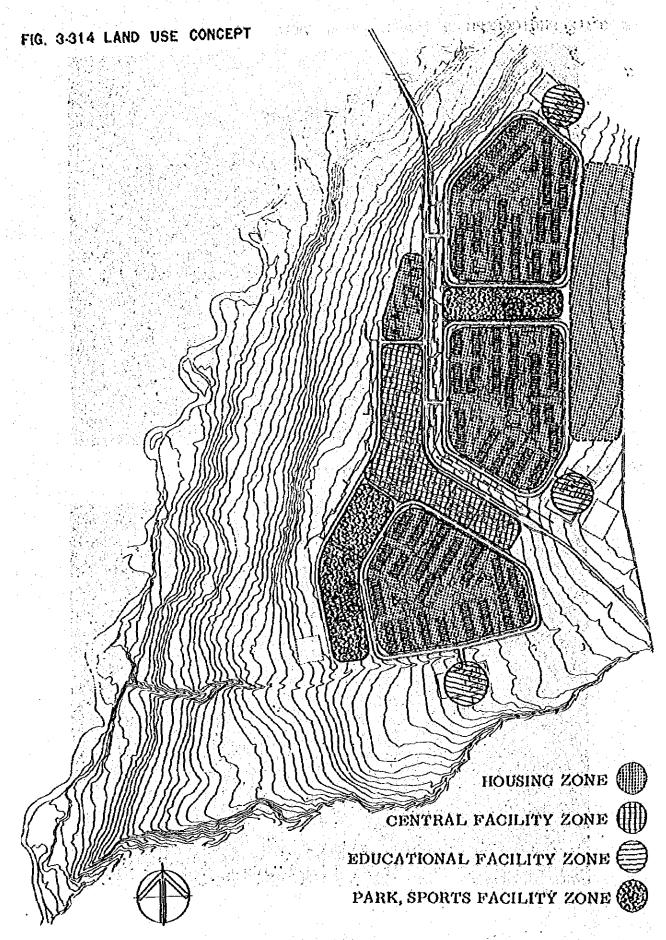

# Associated the second of the s

REPORTED HER SERVICE NO.

(1) Concept for Land Use

Land use planning was based on studies of previous Section and in strict accordance to the Mining Laws. Effort was made to attain an efficient and favourable housing environment and to make various facilities available to people of surrounding areas an open type layout was planned. As to size of the town, a population of 9,500 mine workers and their family or a total town population of 12,500 after 10 years of mine operation was considered, so population growth to a certain degree can be handled within the town site.

海上等主义 60° 1000 年,企业公司1000年650 新元克特亚亚特

From a total site area of 297 hectares, the entire layout was planned in 116 hectares of gently sloped land on east side of the site avoiding the steeply sloped land along Pollac River. The green belt in steeply sloped area will be preserved which will contribute to improvement of town environment. The irrigation stream flowing through this

area can be utilized in existing condition.

Dwelling areas will be formed of 3 zones each with area of 16-17 hectares and one school district. Each zone will be provided, basically, with one school and two kindergartens for 500 family houses and bachelor dormitories are separately planned along the main road. For service enterprise related population and for future growth, 14 hectares of reserved land will be allotted east of B and C housing zones.

Considering the drawing effect of locating principal facilities along southwest side of the main road, administrative offices, commercial facilities and social culture facilities were planned around central public square. Between housing zones and in the areas for central facilities; parks, green belts, sports facilities etc. are provided as open spaces to act as buffer zones.