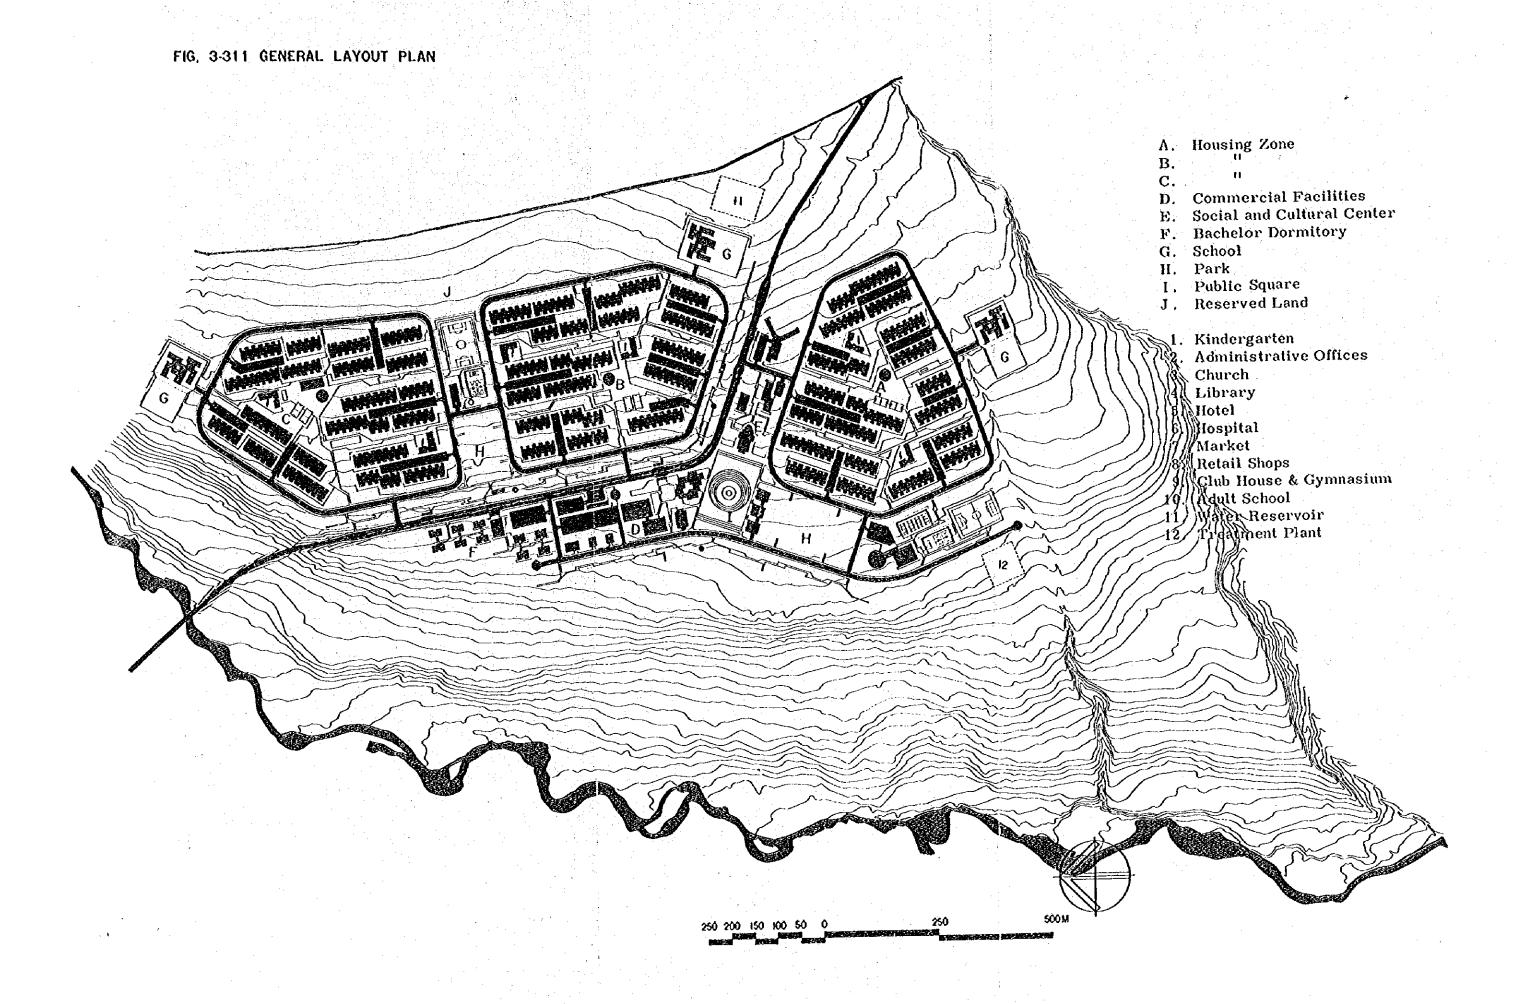

# SECTION 3. PROGRAM FOR DEVELOPMENT OF MINE TOWN

Concrete program for development of mine town based on the Mining Laws as well as on the studies made up to now is covered in this Section. In Clause 1, the entire layout and land use, and plans for transportation system, nousing and site grading are shown; and in Clause 2, the type and scale of market, school, hospital and other facilities are established, while in Clause 3, a study of plan for water supply and drainage system as well as technical detail was conducted. The last Clause 4 on housing program was specially included for it was judged that this program would be a very important factor in development of mine town.

# Associated the second of the s

REPORTED HER SERVICE NO.

(1) Concept for Land Use

Land use planning was based on studies of previous Section and in strict accordance to the Mining Laws. Effort was made to attain an efficient and favourable housing environment and to make various facilities available to people of surrounding areas an open type layout was planned. As to size of the town, a population of 9,500 mine workers and their family or a total town population of 12,500 after 10 years of mine operation was considered, so population growth to a certain degree can be handled within the town site.

海上等主义 60° 1000 年,企业公司1000年650 新元克特亚亚特

From a total site area of 297 hectares, the entire layout was planned in 116 hectares of gently sloped land on east side of the site avoiding the steeply sloped land along Pollac River. The green belt in steeply sloped area will be preserved which will contribute to improvement of town environment. The irrigation stream flowing through this

area can be utilized in existing condition.

Dwelling areas will be formed of 3 zones each with area of 16-17 hectares and one school district. Each zone will be provided, basically, with one school and two kindergartens for 500 family houses and bachelor dormitories are separately planned along the main road. For service enterprise related population and for future growth, 14 hectares of reserved land will be allotted east of B and C housing zones.

Considering the drawing effect of locating principal facilities along southwest side of the main road, administrative offices, commercial facilities and social culture facilities were planned around central public square. Between housing zones and in the areas for central facilities; parks, green belts, sports facilities etc. are provided as open spaces to act as buffer zones.

As shown in Table 3-311, the area of the site for housing is 66.85 hectares, 8.19 hectares for central facilities, 19.41 hectares for welfare facilities, 12.90 hectares for transportation system, etc. and these areas are respectively 57.63%, 7.06%, 16.73% and 11.12% of the 116 hectares of land area development.

Table 3-311 Land Use Ratio

| Facility                                       |                    | Area<br>(Hectares) |        | Ratio | to A<br>6) | Ratio to B |  |
|------------------------------------------------|--------------------|--------------------|--------|-------|------------|------------|--|
|                                                | Family House       | 48.81              |        | 42.07 |            |            |  |
| Land for<br>Housing                            | Bachelor Dormitory | 3,77               | 66.85  | 3.25  | 57.63      | 22.51      |  |
|                                                | Reserve Land       | 14.27              |        | 12.30 |            | * /<br>:   |  |
|                                                | Central Square     | 1.68               |        | 1.45  |            |            |  |
| Land for                                       | Admin. Office      | 0.45               | 8.19   | 0.39  | 7.06       | 2.76       |  |
| Central<br>Facility                            | Commercial         | 4.16               |        | 3.59  |            |            |  |
|                                                | Cultural           | 1.90               |        | 1.64  |            |            |  |
| Land for                                       | Kindergarten       | 0.90               | 5.40   | 0.78  | 4.66       | 1.82       |  |
| Educational<br>Facility                        | School             | 4.50               |        | 3.88  |            |            |  |
| Land for Me<br>Facility                        | dical              |                    | 1.25   |       | 1.08       | 0.42       |  |
| Land for                                       | Sports             | 6.37               |        | 5.49  |            |            |  |
| Welfare<br>Facility                            | Park               | 4,01               | 19.41  | 3.46  | 16.73      | 6.54       |  |
|                                                | Green Belt         | 9.03               |        | 7,78  |            |            |  |
| Land for<br>Trans-                             | Main Road          | 3.22               | 10.00  | 2.78  | 11.10      | 4.34       |  |
| portation<br>System                            | Other Roads        | 9,68               | 12.90  | 8.34  | 11.12      |            |  |
| Land for Water Supply<br>and Treating Facility |                    |                    | 2.00   |       | 1.72       | 0.67       |  |
| Sub-Tot                                        | al (A)             |                    | 116,00 |       | 100        | 39.06      |  |
| Unused Land                                    |                    |                    | 181.00 |       |            | 60.94      |  |
| Total                                          | (B)                |                    | 297.00 |       |            | 100        |  |