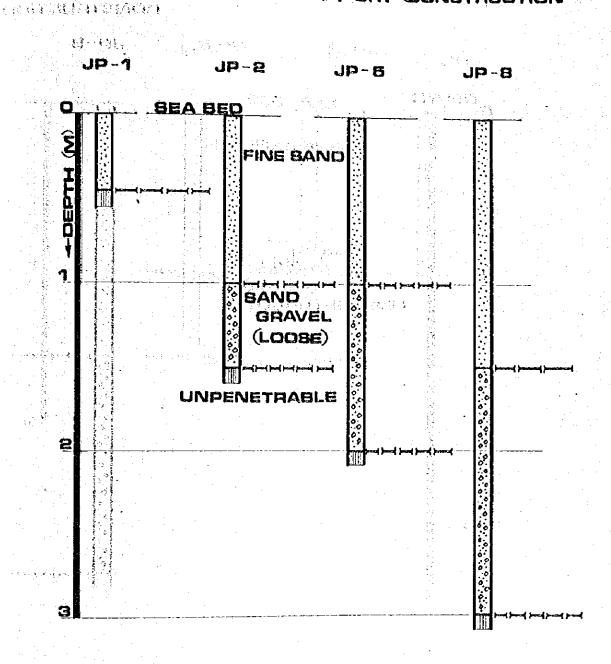

| FINE BAND MIXED WITH LOOSE SMALL<br>GRAVEL WITH THICKNESS OF 15~20CM<br>SCATTERED       |              |
| 6-   |                                          | FINE BAND MIXED WITH LOOSE SMALL<br>GRAVEL WITH THICKNESS OF 15~20CM<br>SCATTERED       |              |
| 6-   | 966666666666666666666666666666666666666  | FINE BAND MIXED WITH LOOSE SMALL<br>GRAVEL WITH THICKNESS OF 15~20CM<br>SCATTERED       |              |
| 6-   |                                          | FINE BAND MIXED WITH LOOSE SMALL<br>GRAVEL WITH THICKNESS OF 15~20CM<br>SCATTERED       |              |

. Privalentana sa esservativa en propare de la company

# FIG.4-225 JET PIERCING BORING LOG IN VICINITY OF EXISTING PACABMAYO WHARF



FIG.4-226-1 JET PIERCING BORING TOR PROPOSED SITE FOR PACASMAYO PORT CONSTRUCTION



# FIG.4-226-2 JET PIERCING BORING LOG (2) FOR PROPOSED SITE FOR PACABMAYO PORT CONSTRUCTION



# FIG.4-226-3 JET PIERCING BORING LOG(3) FOR PROPOSED SITE OF PACASMAYO PORT CONSTRUCTION



FOR PROPOSED SITE OF PACASWAYO POOT CONSTRUCTION FIG.4-227 SECTIONAL PLAN BASED ON REBULTS OF JET PIERCING INVESTIGATION





5-8 255 0.53 1.02 ณ เก 98.0 10 10 17 હિ હો FIG.4-228-1 ELASTIC WAVE VELOCITY BORING LOG FOR 4-9 COASTAL TERRACE AT PACASMAYO PORT 7 0.87 ญ . ต 2.5 40.0 1.58 62 f 112-83 ITILIT 0.05 (n) (n) 2 0 0 'n

# FIG.4-229-2 ELASTIC WAVE VELOCITY BORING FOR



### FIG.4-229-3 ELASTIC WAVE VELOCITY BORING LOG FOR VICINITY OF 1.8 KM NORTHEAST OF PACASMAYO LIGHTHOSE



FIG.4-229-4 ELASTIC WAVE VELOCITY BORING LOG FOR VICINITY OF PACASMAYO LIGHTHOUSE



### 2-3 Weather was a fine toric to the sa