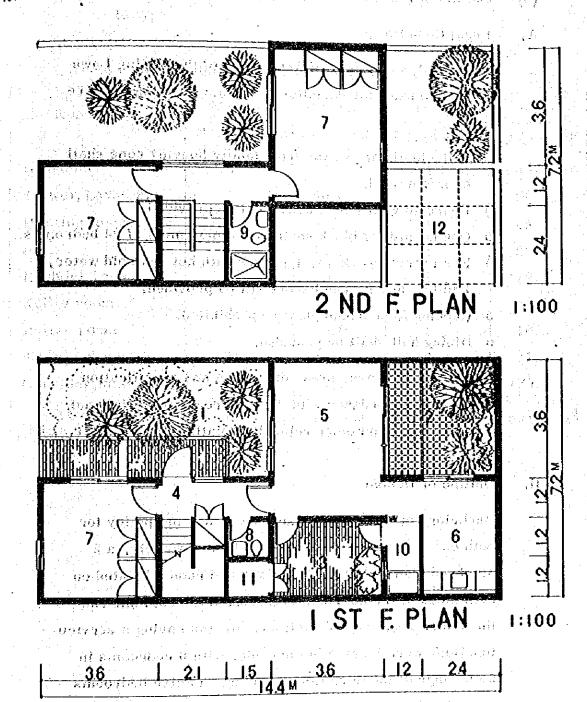

#### (3) Planning of Housing Zone

Based on the population program mentioned in previous Section, the required number of house units was planned; but as shown in Table 3-313, the shortage in living quarters for bachelors will be met by placing 3 bachelor men in one house unit for married man. Therefore, 144 one man room and 96 three man room or total of 240 rooms will provide quarters for 432 bachelors, and for married men 1,428 family units initially, and the construction of additional 152 units by 10th year of mine operation will provide adequate living quarters for both bachelors and marries men.

As mentioned in previous Clause, one housing zone will consist of about 530 family units, 1 school, 2 kindergartens and in center of the zone a small square, meeting hall and 2 mini-sized football fields are planned. One block of 2 storeyed continuous row of houses consisting of 40 - 60 family units with court for each unit will be laid out facing eastwest following the contour of the site. The group of apartment blocks will enclose a dead end street which will be a parking space for the residents. Strolling paths leading to kindergarten, small square and mini-sized football field can be used for safety; and in going to school and to central district a high degree of safety is insured by the use of strolling paths, and sidewalks of 15 meter road and main road.

Bachelor dormitory zone will be completely separated from family housing zone by locating the dormitories in area adjacent to commercial area in west side of the main road. Ten blocks of bachelor living quarter each consisting of 24 bed rooms or a total of 240 bed rooms will be provided with dining and recreational facilities.