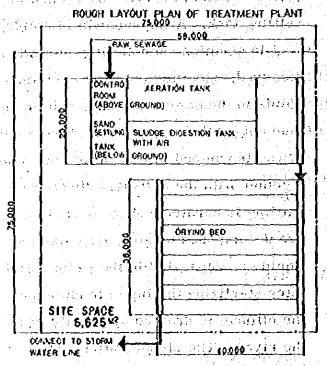

# SECTION 3. PROGRAM FOR DEVELOPMENT OF MINE TOWN

Concrete program for development of mine town based on the Mining Laws as well as on the studies made up to now is covered in this Section. In Clause 1, the entire layout and land use, and plans for transportation system, nousing and site grading are shown; and in Clause 2, the type and scale of market, school, hospital and other facilities are established, while in Clause 3, a study of plan for water supply and drainage system as well as technical detail was conducted. The last Clause 4 on housing program was specially included for it was judged that this program would be a very important factor in development of mine town.