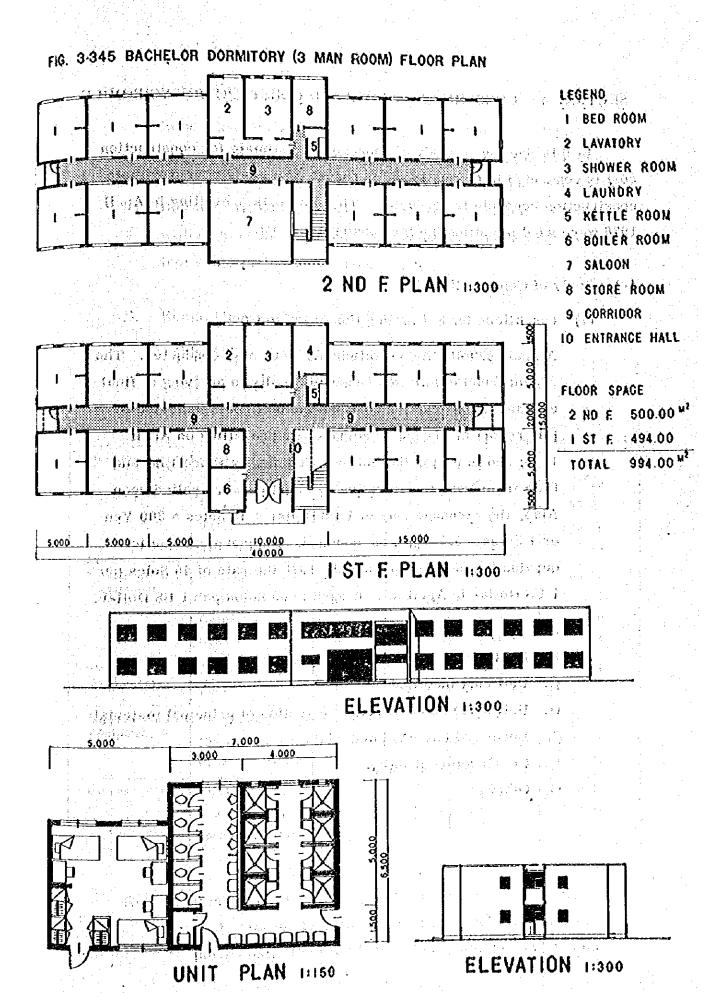

#### (3) Planning of Housing Zone

Based on the population program mentioned in previous Section, the required number of house units was planned; but as shown in Table 3-313, the shortage in living quarters for bachelors will be met by placing 3 bachelor men in one house unit for married man. Therefore, 144 one man room and 96 three man room or total of 240 rooms will provide quarters for 432 bachelors, and for married men 1,428 family units initially, and the construction of additional 152 units by 10th year of mine operation will provide adequate living quarters for both bachelors and marries men.

Bachelor dormitory zone will be completely separated from family housing zone by locating the dormitories in area adjacent to commercial area in west side of the main road. Ten blocks of bachelor living quarter each consisting of 24 bed rooms or a total of 240 bed rooms will be provided with dining and recreational facilities.