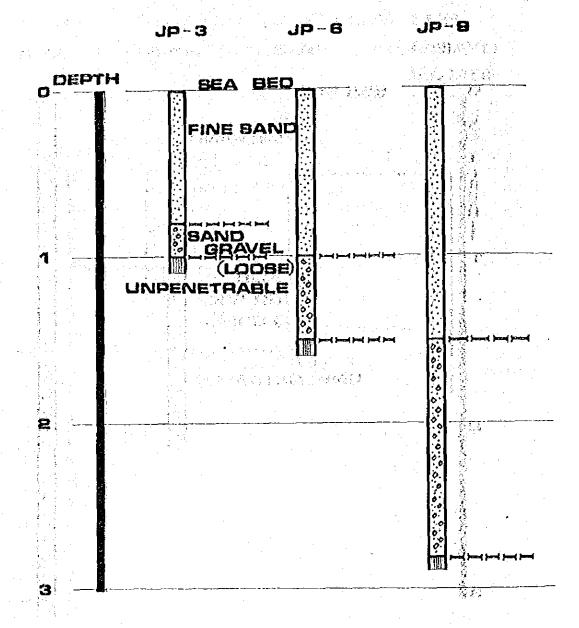

|
| 6-   |                                          | FINE BAND MIXED WITH LOOSE SMALL<br>GRAVEL WITH THICKNESS OF 15~20CM<br>SCATTERED       |              |
| 6-   | 966666666666666666666666666666666666666  | FINE BAND MIXED WITH LOOSE SMALL<br>GRAVEL WITH THICKNESS OF 15~20CM<br>SCATTERED       |              |
| 6-   |                                          | FINE BAND MIXED WITH LOOSE SMALL<br>GRAVEL WITH THICKNESS OF 15~20CM<br>SCATTERED       |              |

. Privalentana sa esservativa en propare de la company

# FIG.4-225 JET PIERCING BORING LOG IN VICINITY OF EXISTING PACABMAYO WHARF



FIG.4-226-1 JET PIERCING BORING TOR PROPOSED SITE FOR PACASMAYO PORT CONSTRUCTION



# FIG.4-226-2 JET PIERCING BORING LOG (2) FOR PROPOSED SITE FOR PACABMAYO PORT CONSTRUCTION



# FIG.4-226-3 JET PIERCING BORING LOG(3) FOR PROPOSED SITE OF PACASMAYO PORT CONSTRUCTION



FOR PROPOSED SITE OF PACASWAYO POOT CONSTRUCTION FIG.4-227 SECTIONAL PLAN BASED ON REBULTS OF JET PIERCING INVESTIGATION





5-8 255 0.53 1.02 ณ เก 98.0 10 10 17 હિ હો FIG.4-228-1 ELASTIC WAVE VELOCITY BORING LOG FOR 4-9 COASTAL TERRACE AT PACASMAYO PORT 7 0.87 ญ . ต 2.5 40.0 1.58 62 f 112-83 ITILIT 0.05 (n) (n) 2 0 0 'n

# FIG.4-229-2 ELASTIC WAVE VELOCITY BORING FOR



### FIG.4-229-3 ELASTIC WAVE VELOCITY BORING LOG FOR VICINITY OF 1.8 KM NORTHEAST OF PACASMAYO LIGHTHOSE



FIG.4-229-4 ELASTIC WAVE VELOCITY BORING LOG FOR VICINITY OF PACASMAYO LIGHTHOUSE



### 2-3 Weather was a fine toric to the same as the same a

(Temperature)

Annual average temperature is 20.7°C which is low in spite of