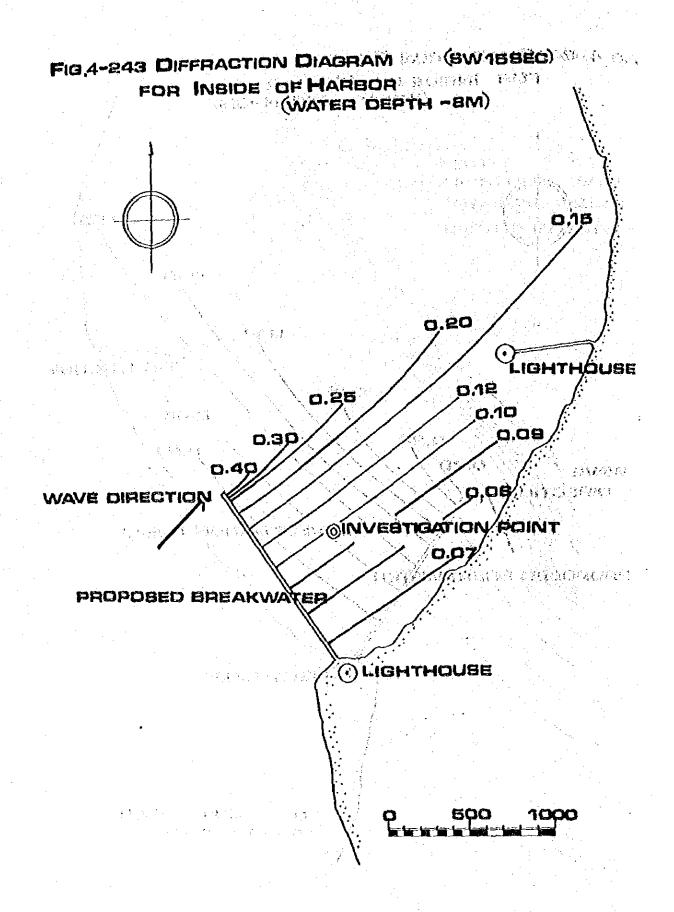

rence period is assumed as 50 years, an estimated wave height of 4.90 meters was obtained for this location.

The wave height of 4.90 meters was adopted as design wave height in determing the location and structure of the breakwater. Prominent wave direction is in SSE - SSW direction; but refraction at breakwater location was obtained at interval of 8 - 22 seconds. Refraction diagram is shown in Figure 4-241. Wave diffraction occurring in the harbor with breakwater for waves in the same direction is shown in Figure 4-242. See Figure 4-243 for diffraction diagram of wave in SW direction which is believed to have the greatest effect in the harbor.

So, from these diagrams, it is believed that after the breakwater is constructed the water inside the breakwater will be sufficiently calm.







### EX (2) OF Tide Post States and the constitution of the

Results of tide level observations for March 16, 1976 to April 5, 1976 were analyzed to obtain following tide levels.

#### Hormonic Constants of Tide

| Heorly Highest High Woter Level