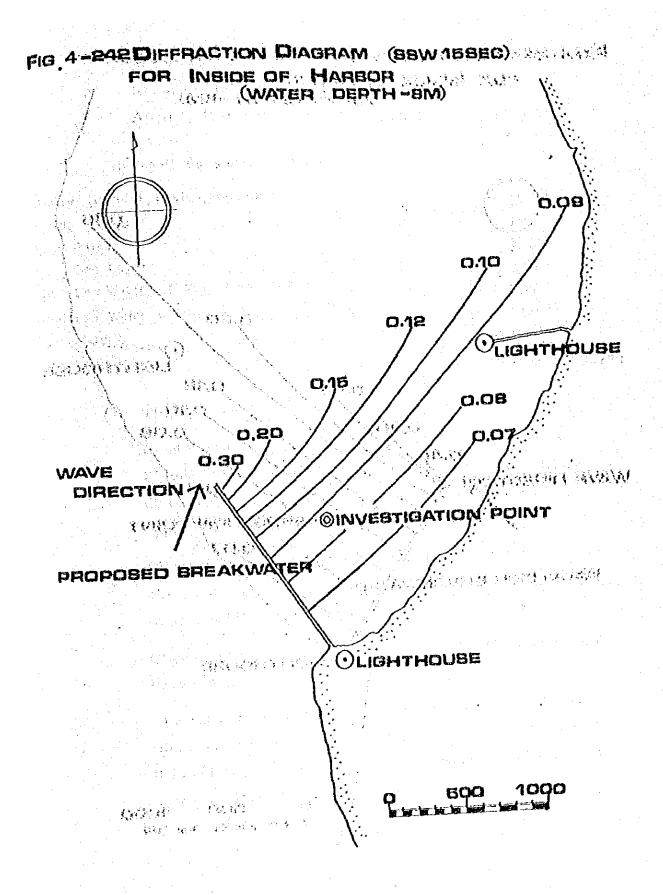

# SECTION 3. PROGRAM FOR DEVELOPMENT OF MINE TOWN

Concrete program for development of mine town based on the Mining Laws as well as on the studies made up to now is covered in this Section. In Clause 1, the entire layout and land use, and plans for transportation system, nousing and site grading are shown; and in Clause 2, the type and scale of market, school, hospital and other facilities are established, while in Clause 3, a study of plan for water supply and drainage system as well as technical detail was conducted. The last Clause 4 on housing program was specially included for it was judged that this program would be a very important factor in development of mine town.