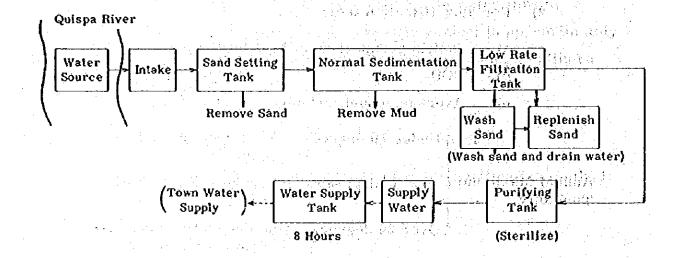

lity indicated in above 1) and 2).

As previously mentioned, normally, chemical sedimentation tank will be used in combination with high rate filtration tank. In the case of a combination with rapid cohesion sedimentation tank, at minimum turbithe fluctuation width of both water quality and water volume must not be excessively large.

There are other various methods of water purification; but for this study the standard sedimentation —>
low rate filtration method was adopted after conducting an overall judgement of construction and maintenance costs as well as technical level of administrative personnel and future of the water source.

Purification process flow and overall flow are shown in Figure 3-332 and Figure 3-333.

医闭塞膜 医阴道管神经细胞

#### FIG. 3-332 FLOW DIAGRAM FOR WATER PURIFICATION





**JP 000** 000 OI 000 SF 10000 PURIFICATION TANK 0008 Z 4300 2 000 \$ 520 \$ 520 SLOW FILTRATION TANK -3 TANKS FIG. 3-334 ROUGH LAYOUT OF WATER PURIFICATION PLANT 125 000 18 000 000 81 18 000 \$ S20 9300 4 520 SAND WASHING SAND STOCK NORMAL SECTMENTATION WATER CATCH WELL \$ 300 000 9 000 9

- 154 -



(2) Planning of Storm and Sewer Drainage System

In planning a drainage system for mine town, the efficient use of the ground slope was considered and a separate system of drainage method was adopted. Storm water within the planned mine town site and from water shed outside of the district affecting the town will be collected at several points in the town site and drained into Polloc River on west side of the town. Sanitary sewer will be piped to sewer treatment plant and after going thro