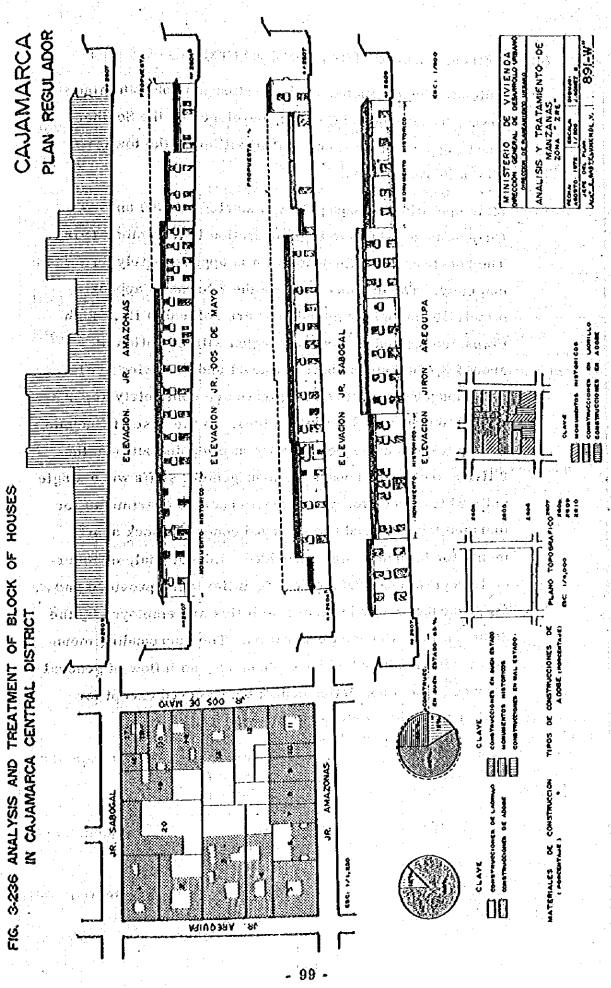

tion of Cajamarca Region is also affecting the growth of Cajamarca City in no small ways.

The population of the city is 38,477 according to the National Census of 1972 and 236.69 hectares in area. According to the report by the Ministry of Housing and Construction on the Normal Urban System in the Long Range Program for Urban Development - 1990, Cajamarca is ranked as central city in Cajamarca Urban System with rating of 3rd rank with a population of 85,000 forecasted by 1990.

On the other hand, according to Cajamarca Program - 1971 by the Ministry of Housing and Construction, Cajamarca is classed as tourist city and shows a future plan for locating new town around the present city with a population of 90,000 forecasted by 1980.

# FIG. 3-233 AERIAL PHOTOGRAPAPH OF CAJAMARCA AREA









### (4) Present condition of Toquepala and Cuajone

This Mission conducted an observation tour of both mine towns, Toquepala and Cuajone, developed by the Southern Peru Copper Corporation. The outline of the towns is shown in Table 3-233.

Mine operation in Toquepala was started in 1960 and Cuajone is scheduled to begin operation in November 1976. The construction of Cuajone Town is approximately 80 % complete. The distance between the 2 towns is approximately 50 km and the mined ores are refined at Ilo. Both towns are located in mountain region with elevation of around 3,000 meters above sea level and the living areas for management staffs and laborers are completely separated by a distance of 2 - 3 kilometers. In the case of Cuajone, a hospital was under construction at midpoint betwee