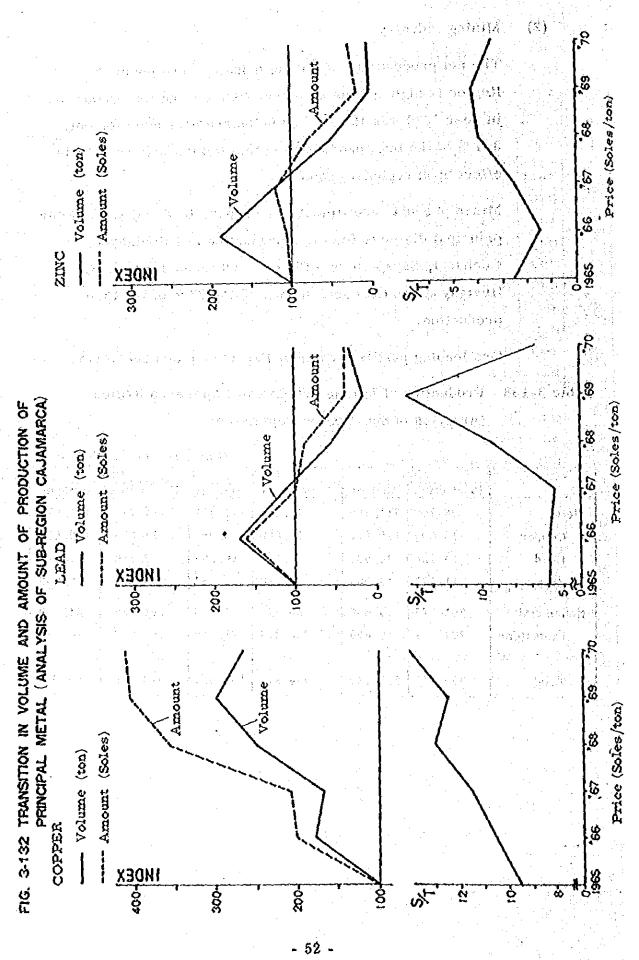

tion | Amount   | Production | Amount   | Production  | Amount       |
| Metal     | 26, 299    | 211, 499 | 15, 965    | 171, 451 | 17,730      | 174, 670     |
| Copper    | 10, 699    | 129, 007 | 12,800     | 146, 996 | 11,515      | 149, 032     |
| Lead      | 4, 128     | 38, 588  | 1, 129     | 16, 293  | 2, 290      | 14, 979      |
| Zine,     | 11,472     | 43, 904  | 2, 036     | 8, 162   | 3, 925      | 10,659       |
| Non-metal | 264, 177   | 5, 690   | 280, 378   | 21, 816  | 301, 238    | 24, 339      |
| Limestone | 264, 177   | 5, 690   | 280, 378   | 21, 816  | 301, 238    | 24, 339      |
|           |            |          |            |          | <del></del> | <del> </del> |
| Total     | 290, 476   | 217, 189 | 296, 343   | 193, 267 | 318, 968    | 199, 008     |



## (3) Secondary Industry Honordon man appear of your

Secondary industry includes food processing, milk processing, beverage, clothing, mill work, furniture, printing, construction and traditional craft and accounts for 19.7% of the total production in this Region and employs 8.4% of the working population. Compania Peruana de Alimentos Lacteos, a milk product processing company and Padron, a dealer of semi-finished lumber products are the only 2 companies in this Region that are relatively large in scale. All others are small family business and traditional craft industry. Thus, industries in this Region produce only simple secondary products and manufacturers of high grade products are not established,

## (4) Tertiary Industry

Commercial enterprises dealing principally in selling pr