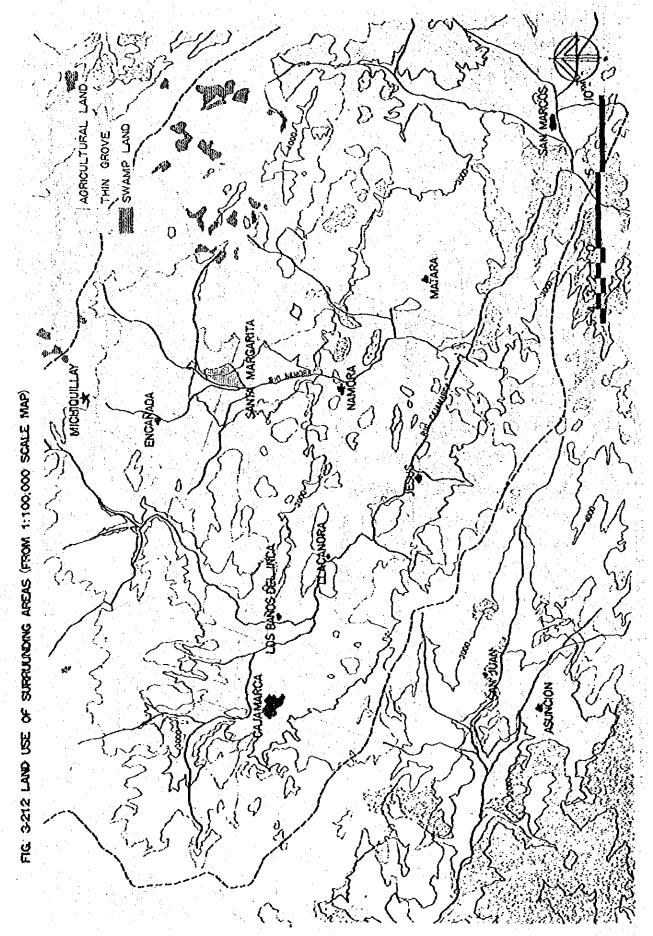

In accordance with a request from the Government of Republic of Peru in connection with investigations of development plans for related facilities which are required for the development of Michiquillay Mine as well as surrounding areas, the Government of Japan entrusted the Japan International Co-operation Agency with the execution of such investigations.

The investigation committee was engaged in the feasibility study of development of mine town as well as harbour facilities required for the development of Michiquillay and its surrounding regions as well as in the technical and economic investigations on each facility and also in the analysis on development effects thereof.