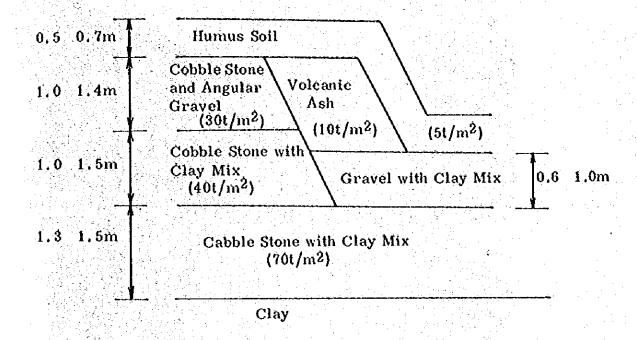

The investigation committee was engaged in the feasibility study of development of mine town as well as harbour facilities required for the development of Michiquillay and its surrounding regions as well as in the technical and economic investigations on each facility and also in the analysis on development effects thereof.