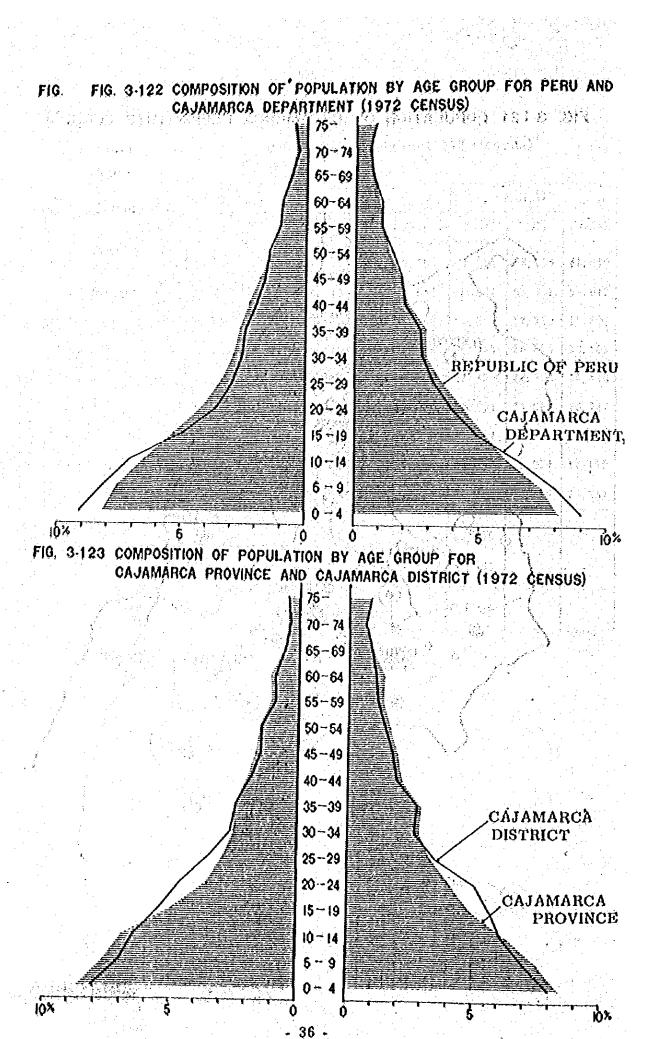

25,067  | 26, 737 |
| Cajamarca  | Cajamarca  | 207, 744 | 101, 052 | 106, 692 | 50, 651 | 24, 661 | 25,990 | 157,093 | 76, 391 | 80, 702 |
| S          | Contumaza  | 37, 851  | 19, 328  | 18, 523  | 12, 785 | 6, 374  | 6,411  | 25, 066 | 12, 954 | 12,112  |
|            | Çajabamba  | 61, 279  | 29, 939  | 31, 340  | 9, 608  | 4, 525  | 5, 083 | 51, 671 | 25, 414 | 26, 257 |
| beltad     | Huamachuco | 77, 265  | •        |          | 11, 517 |         |        | 65, 748 | •       |         |
| Depar      | Bolivar    | 13, 307  | •        |          | 3, 943  |         |        | 9, 364  |         |         |
|            | TOTAL      | 857, 956 |          | 5 , 1 Y  | 146176  |         |        | 711,780 |         |         |

FIG. 3-121 POPULATION OF CAJAMARCA REGION (1972 CENSUS)





Table 3-122 Population Movement of Cajamarca Province
(Period unknown)

| Cajamarca<br>Cajabamba    |                                  |                             | - 1,498        |
|---------------------------|----------------------------------|-----------------------------|----------------|
|                           | 689                              |                             | 144            |
|                           | A. 4.1, 618                      | '                           | appearly - 411 |
| Celendin de de la company |                                  | 1                           |                |
| Contumaza 14 (4144)       | हुँ कर्त के <b>7. (652</b> ते के | 2, 372 and                  | - 1, 720       |
| Cutervo                   | of angli <b>245</b> (4)