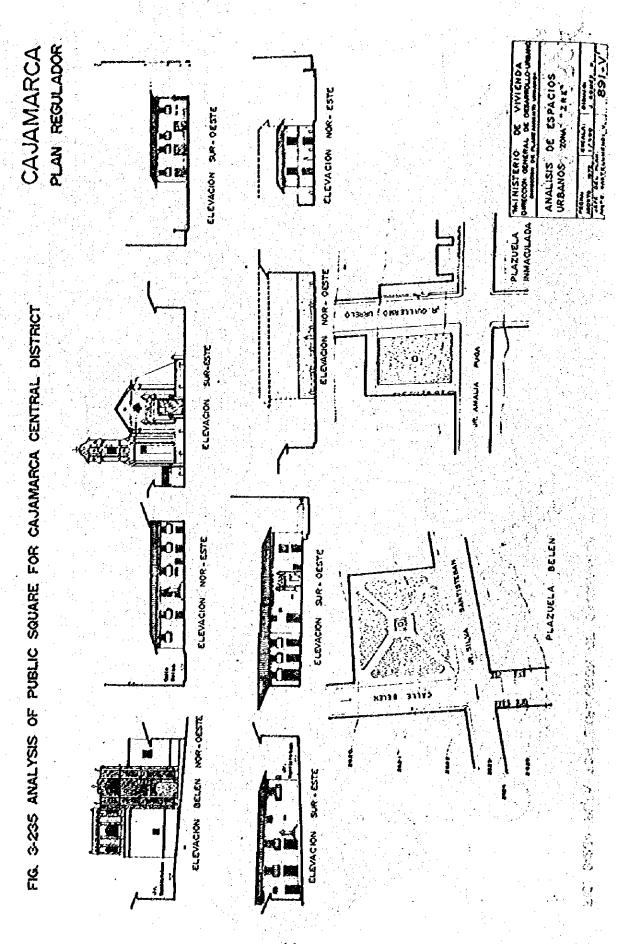

nation of Cajamarca Region is also affecting the growth of Cajamarca City in no small ways.

The population of the city is 38,477 according to the National Census of 1972 and 236.69 hectares in area. According to the report by the Ministry of Housing and Construction on the Normal Urban System in the Long Range Program for Urban Development - 1990, Cajamarca is ranked as central city in Cajamarca Urban System with rating of 3rd rank with a population of 85,000 forecasted by 1990.

On the other hand, according to Cajamarca Program - 1971 by the Ministry of Housing and Construction, Cajamarca is classed as tourist city and shows a future plan for locating new town around the present city with a population of 90,000 forecasted by 1980.

# FIG. 3-233 AERIAL PHOTOGRAPAPH OF CAJAMARCA AREA









### (4) Present condition of Toquepala and Cuajone

This Mission conducted an observation tour of both mine towns, Toquepala and Cuajone, developed by the Southern Peru Copper Corporation. The outline of the towns is shown in Table 3-233.

Mine operation in Toquepala was started in 1960 and Cuajone is scheduled to begin operation in November 1976. The construction of Cuajone Town is approximately 80 % complete. The distance between the 2 towns is approximately 50 km and the mined ores are refined at Ilo. Both towns are located in mountain region with elevation of around 3,000 meters above sea level and the living areas for management staffs and laborers are completely separated by a distance of 2 - 3 kilometers. In the case of Cuajone, a hospital was under construction at midpoint betw