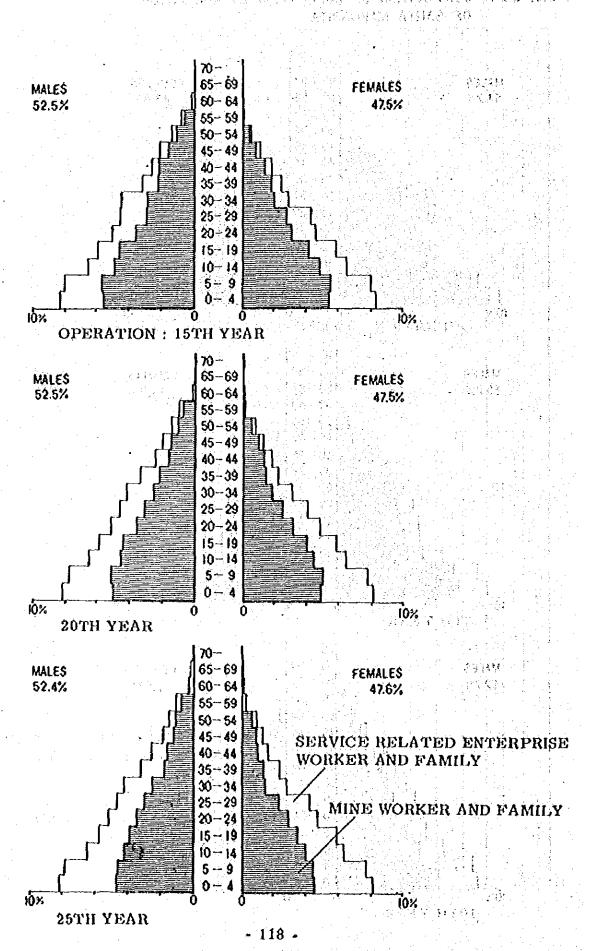

| 4,218    |

FIG. 3-242 COMPOSITION OF POPULATION BY AGE GROUP OF SANTA MARGARITA