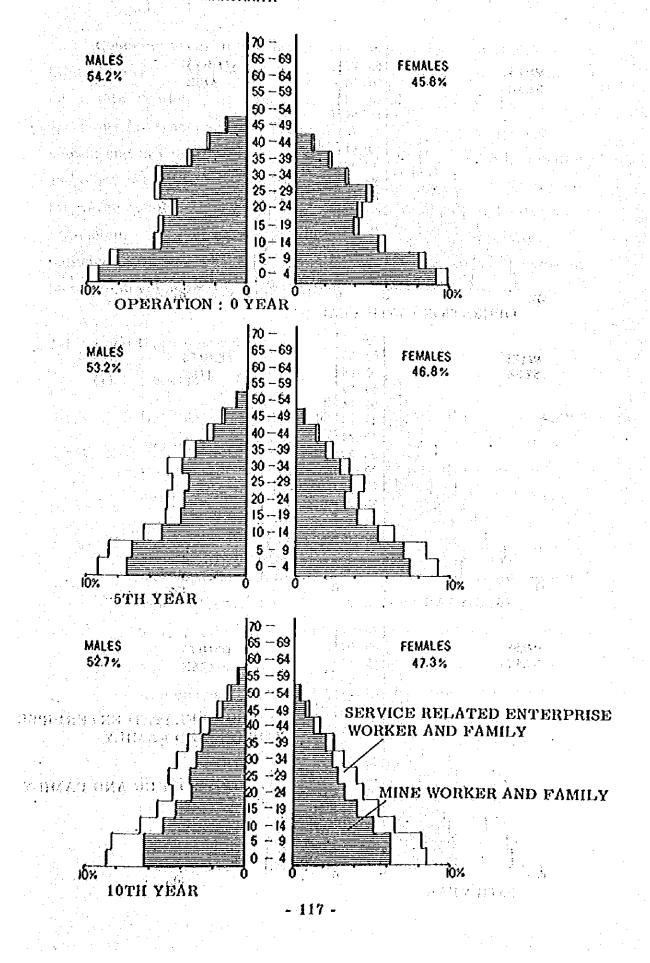

| 4,218    |

FIG. 3-242 COMPOSITION OF POPULATION BY AGE GROUP OF SANTA MARGARITA