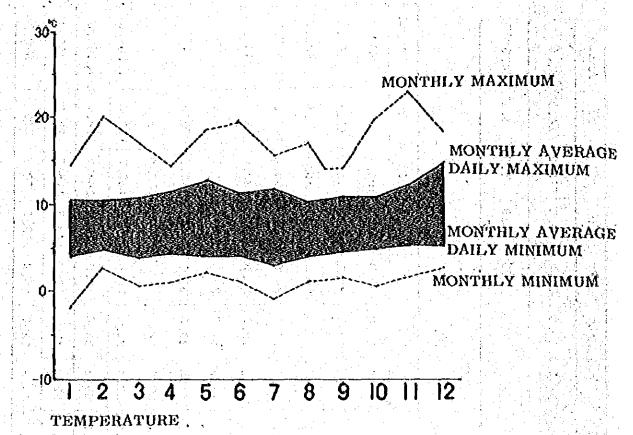

∞          | 104.6      | 144.8      | 145.5 32.3 | 111.8            | 87.1       | 285.8      | 213.6 | 110.0       | 202.7       | 285.8                  | 156.2        | 87.1         |
| 2          | 102.1      | 193.8      | 90.9 147.6 | 134,4            | 81.5       | 103.4      | ŕ     | 87.6        | 275,1       | 275.1                  | 140-1        | 81.5         |
| To the     | 87.6       | 163.3      | 80.9       | 92.2             | 128.5      | 110.2      | 111.5 | 167.4       | 176.0 275,1 | 176.0 275.1            | 125.3        | 87.6         |
| Year Month | 1966       | 1967       | 1968       | 1969             | 0261       | 1971       | 1972  | 1973        | 1974        | Maximum (mm)           | Average (mm) | Minimum (mm) |

FIG. 3-222 WEATHER AT MICHIQUILLAY CAMP





## (3) Topography 1

The proposed site for mine town in Santa Margarita is a hilly region on the east bank of Polloc River which is a upper stream of Namora River and as mentioned in previous section, this site is presently owned by Minero Peru. The site is a quadrilateral with maximum north-south length of 2,900 meters and maximum east-west length of 1,800 meters with Polloc River on the west side. Quispa River on the northwest, road on the east and Alzos marsh on the south side as borders. The maximum elevation above sea level is 3,035 meters and the minimum is 2,900 meters with an elevation difference of 135 meters. Excepting Alzos marsh and the two eroded ravines in the marsh area at south of the site running parallel to Alzos marsh, the overall site has a flat sloping surface in o