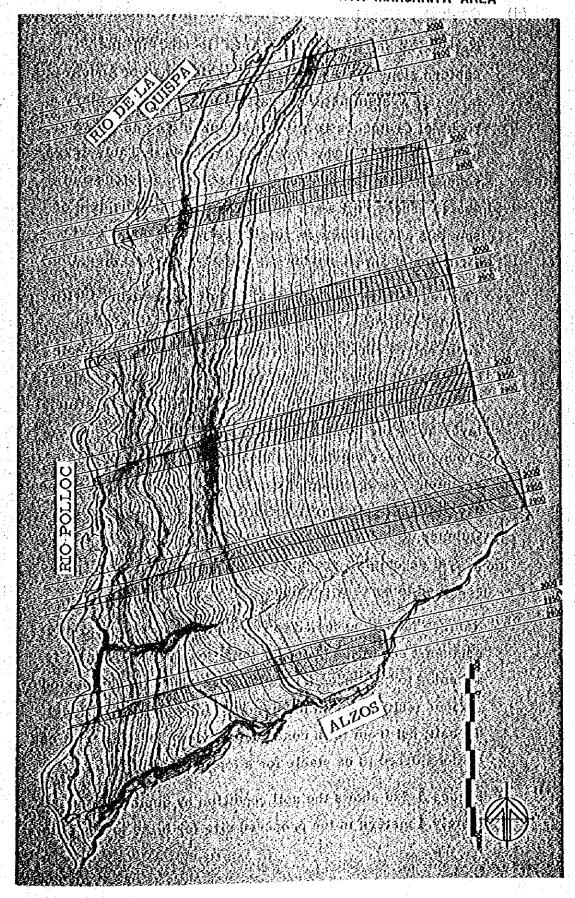

a level is 3,035 meters and the minimum is 2,900 meters with an elevation difference of 135 meters. Excepting Alzos marsh and the two eroded ravines in the marsh area at south of the site running parallel to Alzos marsh, the overall site has a flat sloping surface in one direction; but near the elevation of 2,985 meters the site is cleary divided into gently sloped portion on the road side and sharply sloped portion on the Polloc River side as boundary.

The gentle slope has a grade of 5 - 6 % while the steep slope is about 15 % but in parts the grade is about 30 %. Also, in the sharply sloped portion there are three irrigation canals running parallel to Polloc River.

# FIG. 3-223 AERIAL PHOTOGRAPH OF SANTA MARGARITA AREA



FIG. 3-224 TOPOGRAPHICAL PLAN AND SECTION SANTA MARGARITA AREA



## (4) Geology

Cajamarca and Michiquillay Area located in the eastern slope of the western mountain range of Andes mountain system are composed of marine sedimentary rocks of Cretaceous period in Mesozoic era as shown in Figure 3-225. The rock type, as shown in Table 3-223, consists of limestone, sandy limestone, sandstone and shale. These rocks are in folded layers and the axis of syncline and anticline is roughly between east to west direction and west-northwest to east-southeast direction.

The region surrounding Santa Margarita is covered with alluvial sedimentary deposit of the 4th period with the sedimentary rocks of the cretaceous period in Mesozoic era as basic bedrock. From the result of boring conducted for test water well in this region, the thickness of alluvial layer at bor