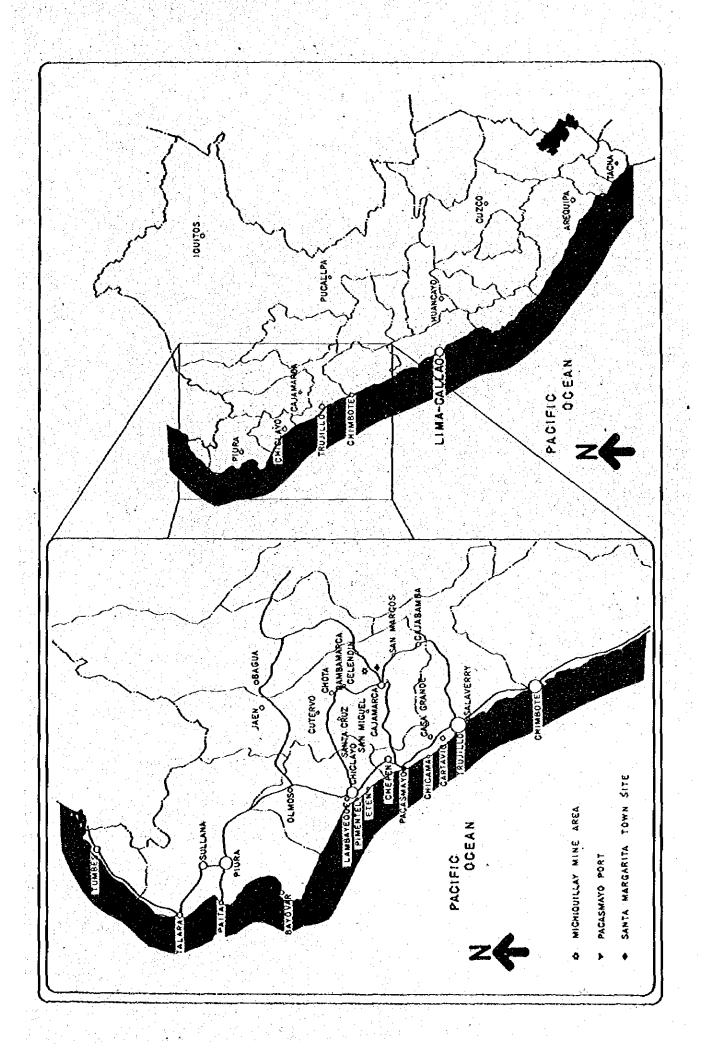

In accordance with a request from the Government of Republic of Peru in connection with investigations of development plans for related facilities which are required for the development of Michiquillay Mine as well as surrounding areas, the Government of Japan entrusted the Japan International Co-operation Agency with the execution of such investigations.

The Japan International Co-operation Agency formed a 11-member investigation committee with Mr. Tatsuji Tanaka of Fujita Corporation as the leader and carried out on the spot investigation for 46 days from 27th February, 1976 to 12th April, 1976. The investigation work was smoothly carried out thanks to co-operation from related authorities of Republic of Peru and results of investigations have been compiled and elaborated and a report is herewith submitted upon completion of internal work in the country.

The investigation committee was engaged in the feasibility study of development of mine town as well as harbour facilities required for the development of Michiquillay and its surrounding regions as well as in the technical and economic investigations on each facility and also in the analysis on development effects thereof.