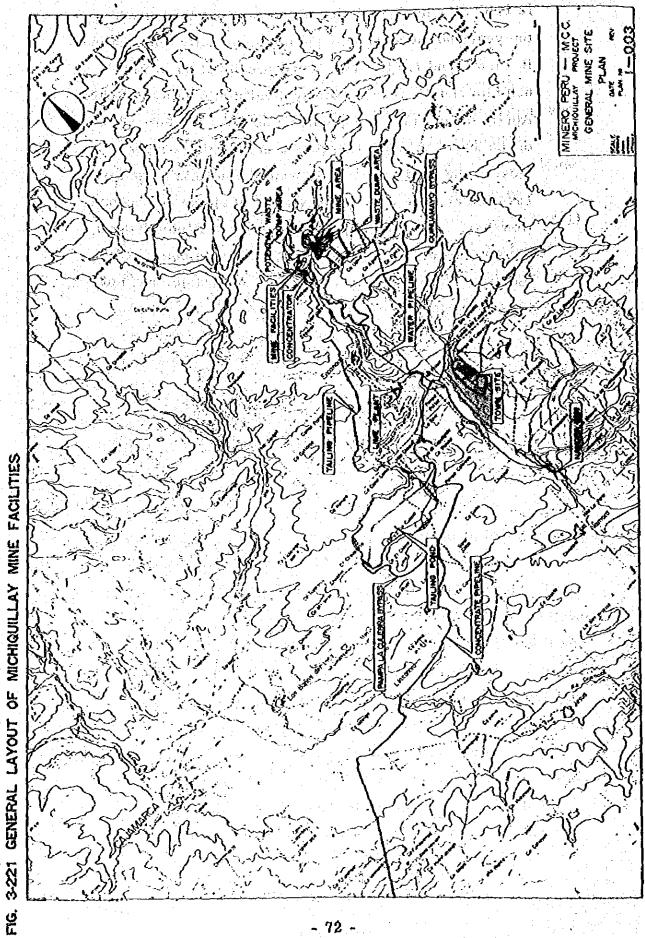

garita with elevation of 3,000 meters the temperature will be approximately 3°C higher and the rainfall approximately 20 % less than the figures indicated in the Table. Accordingly, the annual average temperature

the year and the maximum and minimum daily temperature is 14.5°C and 7.3°C. The annual precipitation is 800 - 850 mm and the year is clearly divided into rainy (October April) and dry (May ~ September) seasons and 80 - 90 % of the annual precipitation comes in the rainy season. Most of the wind are easterly from the mountain and for 1974 the average wind velocity was 1.0 meter per second. However, as can be observed generally in Alpine Region, the weather of this area shows considerable complexity locally. As to disaster, occurrence of disaster has not been recorded since 1957.



Table 3-221 Temperature at Michiquillay Mine Camp (1974)

| Moath                         | н    | 2         | င    | 7    | ம்   | G                                                     | 01 6 8 20 | 83   | 6    | 017  | 11   | 12   | 11 12 Annual                                |
|-------------------------------|------|-----------|------|------|------|-------------------------------------------------------|-----------|------|------|------|------|------|---------------------------------------------|
| Average Daily<br>Maximum (°C) | 10.5 | 10.5 10.4 | 10.8 | 11.5 | 12.7 | 0.8 11.5 12.7 11.3 11.7 10.8 10.8 10.9 12.2 14.5 11.5 | 11.7      | 10.3 | 10.8 | 10.9 | 12:2 | 14.5 | 11.5                                        |
| Average Daily<br>Minimum (°C) | o    | 4.<br>%   | 8    | \$.3 | 8.8