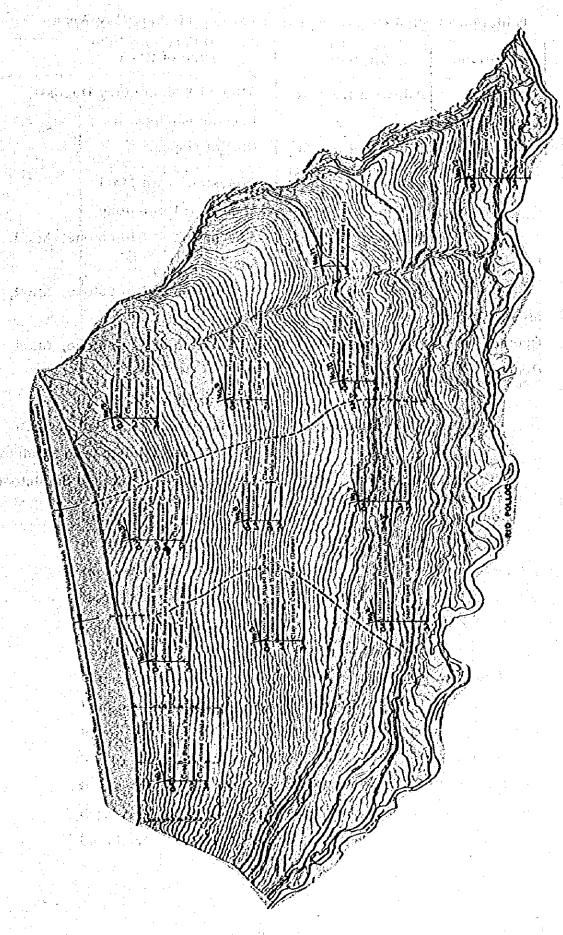

one layer with mixture of clay. Also the southern area of the site consists of layer of gravel mixed cobble stone, layer of clay mixed gravel and layer of clay mixed cobble stone, while in the area at southwest edge of the site adjacent to Pollac River existence of clayey layer is recorded at lower depths.

From the very few recorded photographs of out crops and test holes, the long term allowable soil bearing capacity shown in Figure 3-227 was assumed. Accordingly, if the layer with plant roots and vegetations are removed from the ground surface, the ground will be able to support a medium scale structure. Furthermore, in case a large scale structure extending over the confine of soils shown in Figure 3-226 is planned, load test should be conducted to confirm the amount of settlement.





Table 3-223 Soil Condition of Cajamarca - Michiquillay Area

| Period       | Stratum          | Type of Rock  Alluvial Sedimentary Deposit,         |  |  |  |  |  |
|--------------|------------------|-----------------------------------------------------|--|--|--|--|--|
|              | Alluvium Deposit |                                                     |  |  |  |  |  |
| Cenozoic Era |                  | Lacustrine Deposit                                  |  |  |  |  |  |
|              | Diluvium Deposit | Glacial Deposit                                     |  |  |  |  |  |
|              | Celendin         | Limestone with Marl                                 |  |  |  |  |  |
|              | Cajamarca        | Marl with Limestone Alternation of Limestone, Marl, |  |  |  |  |  |
|