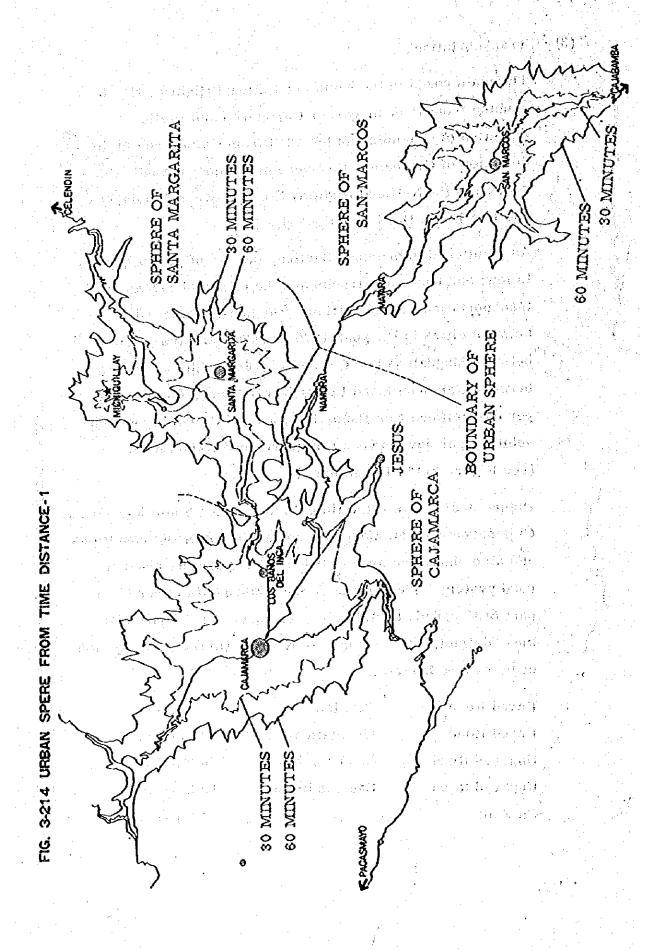

In accordance with a request from the Government of Republic of Peru in connection with investigations of development plans for related facilities which are required for the development of Michiquillay Mine as well as surrounding areas, the Government of Japan entrusted the Japan International Co-operation Agency with the execution of such investigations.

The investigation committee was engaged in the feasibility study of development of mine town as well as harbour facilities required for the development of Michiquillay and its surrounding regions as well as in the technical and economic investigations on each facility and also in the analysis on development effects thereof.