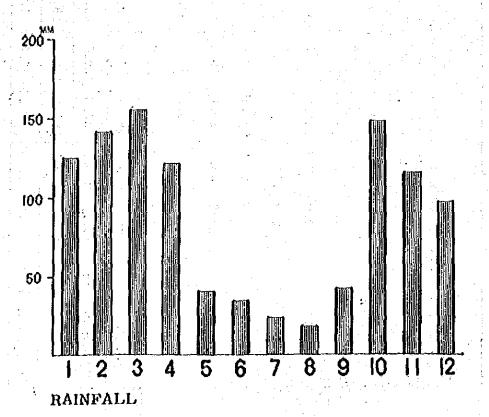

| 104.6      | 144.8      | 145.5 32.3 | 111.8            | 87.1       | 285.8      | 213.6 | 110.0       | 202.7       | 285.8                  | 156.2        | 87.1         |
| 2          | 102.1      | 193.8      | 90.9 147.6 | 134,4            | 81.5       | 103.4      | ŕ     | 87.6        | 275,1       | 275.1                  | 140-1        | 81.5         |
| To the     | 87.6       | 163.3      | 80.9       | 92.2             | 128.5      | 110.2      | 111.5 | 167.4       | 176.0 275,1 | 176.0 275.1            | 125.3        | 87.6         |
| Year Month | 1966       | 1967       | 1968       | 1969             | 0261       | 1971       | 1972  | 1973        | 1974        | Maximum (mm)           | Average (mm) | Minimum (mm) |

FIG. 3-222 WEATHER AT MICHIQUILLAY CAMP





## (3) Topography 1

The proposed site for mine town in Santa Margarita is a hilly region on the east bank of Polloc River which is a upper stream of Namora River and as mentioned in previous section, this site is presently owned by Minero Peru. The site is a quadrilateral with maximum north-south length of 2,900 meters and maximum east-west length of 1,800 meters with Polloc River on the west side. Quispa River on the northwest, road on the east and Alzos marsh on the south side as borders. The maximum elevation above sea level is 3,035 meters and the minimum is 2,900 meters with an elevation difference of 135 meters. Excepting Alzos marsh and the two eroded ravines in the marsh area at south of the site running parallel to Alzos marsh, the overall site has a flat sloping surface in one