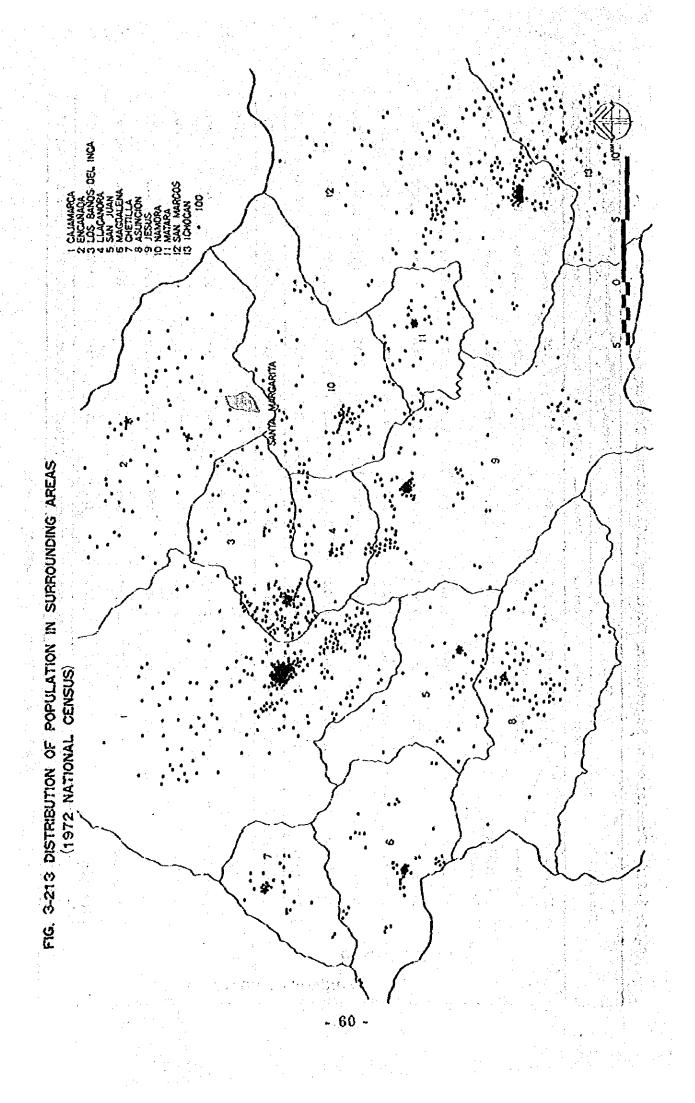

In accordance with a request from the Government of Republic of Peru in connection with investigations of development plans for related facilities which are required for the development of Michiquillay Mine as well as surrounding areas, the Government of Japan entrusted the Japan International Co-operation Agency with the execution of such investigations.

The investigation committee was engaged in the feasibility study of development of mine town as well as harbour facilities required for the development of Michiquillay and its surrounding regions as well as in the technical and economic investigations on each facility and also in the analysis on development effects thereof.