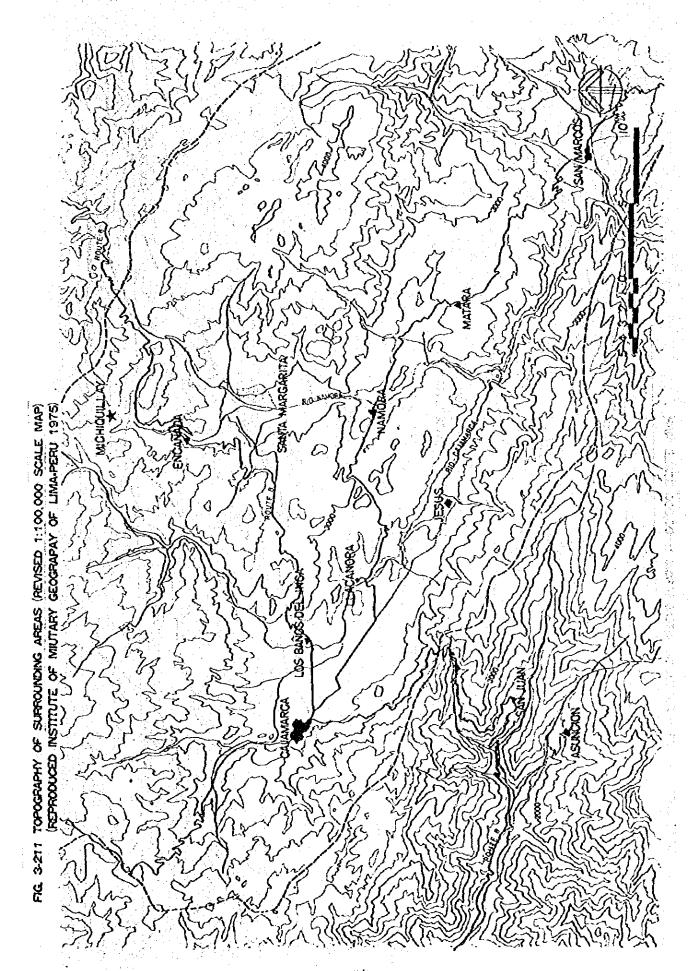

In accordance with a request from the Government of Republic of Peru in connection with investigations of development plans for related facilities which are required for the development of Michiquillay Mine as well as surrounding areas, the Government of Japan entrusted the Japan International Co-operation Agency with the execution of such investigations.

The investigation committee was engaged in the feasibility study of development of mine town as well as harbour facilities required for the development of Michiquillay and its surrounding regions as well as in the technical and economic investigations on each facility and also in the analysis on development effects thereof.