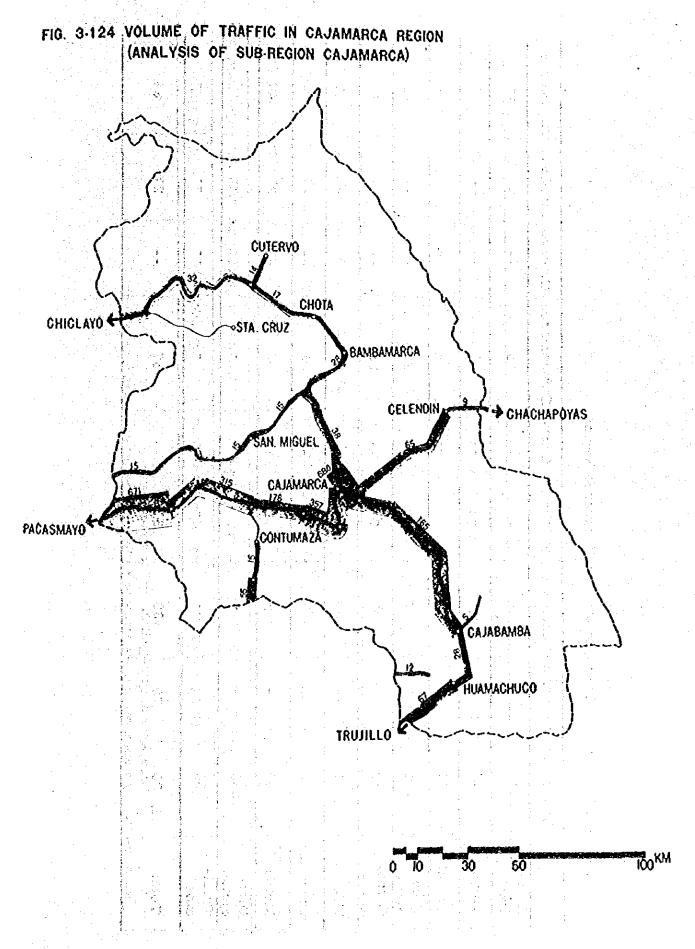

| 55, 245                     | - 46, 543      |

# (2) Transportation System

1.1

Access to Cajamarca Region is National Highway No. 8
that starts from Pan American Highway near Pacasmayo
and runs easterly along Jequetepeque River Valley. In
Cajamarca Region several roads radiate from
Cajamarca City and connect with cities of Chota, San Miguel,
Celendin, Cajabamba, etc. The percentage of paved road
in Cajamarca Region is 2.7 % which is very low compared
to the national average of 9.9 %. The density of traffic is
shown in Figure 3-124. Also, from Table 3-123 it can be
seen that means of transportation for this Region is concen-

Also, 3.5 km northeast of Cajamarca City, Cajamarca Airport is located and the number of flights from this airport is shown in Table 3-124.



Table 3-123 Types of Transportation in Cajamarca Region

|                     |                |       |        | i<br>Zerankê | ing sa | S Lot. | <u> </u>         | <u> </u>         | ئونلىدى بى<br><del>ئارىكىدى بى</del> |                       | 7; <u>2444</u>  |
|---------------------|----------------|-------|--------|--------------|--------------------------------------------|--------|------------------|------------------|--------------------------------------|-----------------------|-----------------|
| g                   |                |       |        |              | ),25                                       | N.A    |                  |                  | 11(2)                                | 9.0                   | Y JAMAI         |
| oam<br>[m           | 17