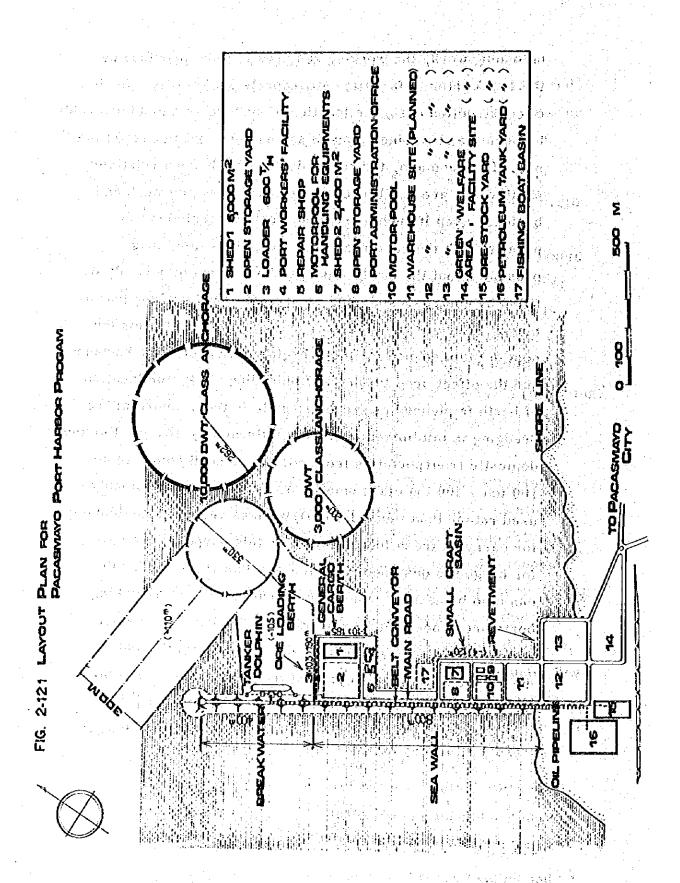

In accordance with a request from the Government of Republic of Peru in connection with investigations of development plans for related facilities which are required for the development of Michiquillay Mine as well as surrounding areas, the Government of Japan entrusted the Japan International Co-operation Agency with the execution of such investigations.

The Japan International Co-operation Agency formed a 11-member investigation committee with Mr. Tatsuji Tanaka of Fujita Corporation as the leader and carried out on the spot investigation for 46 days from 27th February, 1976 to 12th April, 1976. The investigation work was smoothly carried out thanks to co-operation from related authorities of Republic of Peru and results of investigations have been compiled and elaborated and a report is herewith submitted upon completion of internal work in the country.

The investigation committee was engaged in the feasibility study of development of mine town as well as harbour facilities required for the development of Michiquillay and its surrounding regions as well as in the technical and economic investigations on each facility and also in the analysis on development effects thereof.