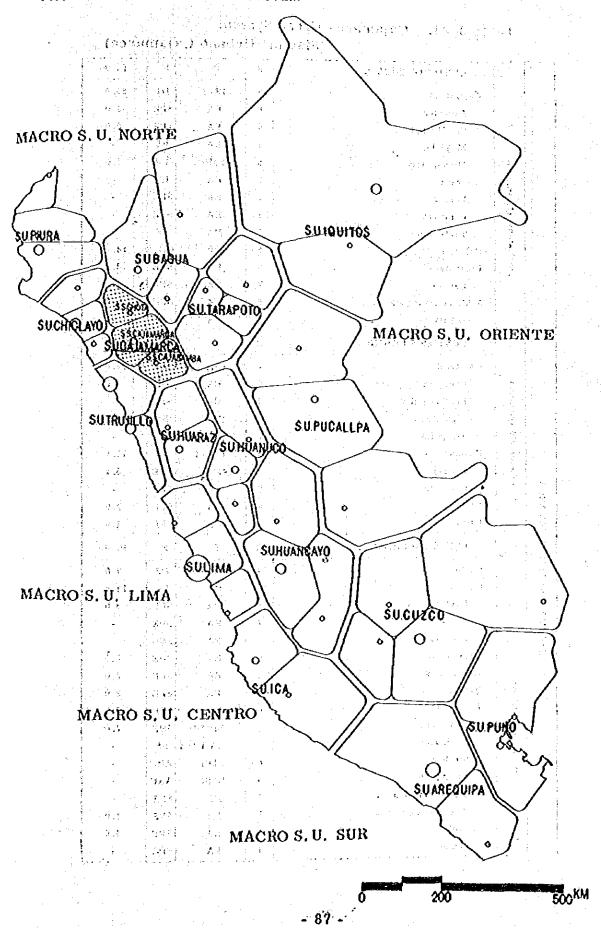

ca as the core. In this system, Santa Margarita is indicated as Michiguillay and as a town for mine industry, Michiquillay is classified as 5th rank and central town in the sector. In this Cajamarca Sub-system, Michiquillay together with Celendin follows Cajamarca's rating of 3rd rank. The population of 85,000 for Cajamarca, 18,700 for Celendin, and 5,000 for Michiguillay are forecasted for 1990; but according to the report of August 1975 on mine town development by the Ministry of Housing and Construction, the population of Michiguillay is corrected to 42,000. However in Cajamarca Sub-system, Michiguillay though having the characteristics of a mine town, is expected to function as a central town in the sector that is in a supporting position to Cajamarca.

FIG. 3-231 NORMAL URBAN SYSTEM



Table 3-231 Cajamarca Urban System (Sistema Urbano Cajamarca)

|                       |                                                            |                  | Ť