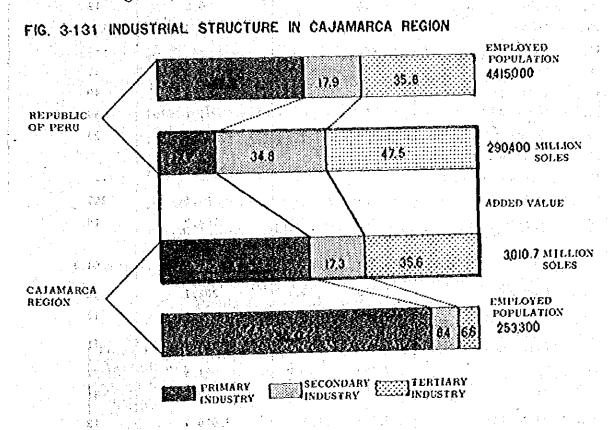

on for this Region held by this group of population is 49.4 % and the added value of 47.1 % is the highest, so it can be said that the primary industry is the main constituent of the economic structure (see Figure 3-131). However, in Table 3-131, the net productivity is 6.5 thousand soles per man which is very low compared to other industry.

The added value of entire industries in Cajamarca Region accounts for a very low 1.0 % of the gross national product. The reason for this low proportion is that there is no industry outside of agricultural and stock farming industry that can become a nucleus of production activity; and in addition, the lack of infrastructure to link this Region with economic and industrial districts in the coastal area have caused economic stagnation in this Region.



Table 3-131 Industrial Population and Productivity in Cajamarca Region
(Analysis of Sub-Region Cajamarca)

|                                       | Indus<br>Paru | trial<br>lation                   | Added Value   | Net Productivity                           |
|---------------------------------------|---------------|-----------------------------------|---------------|--------------------------------------------|
|                                       | (W)           | (%)                               | (\$/.000,000) | (s/.000)                                   |
| PRIMARIA                              | 215, 302      | 85.0                              | 1,418.1       | 6.5                                        |
| 1. Agricultura<br>2. Pecuario         | 213,800       | 84.4