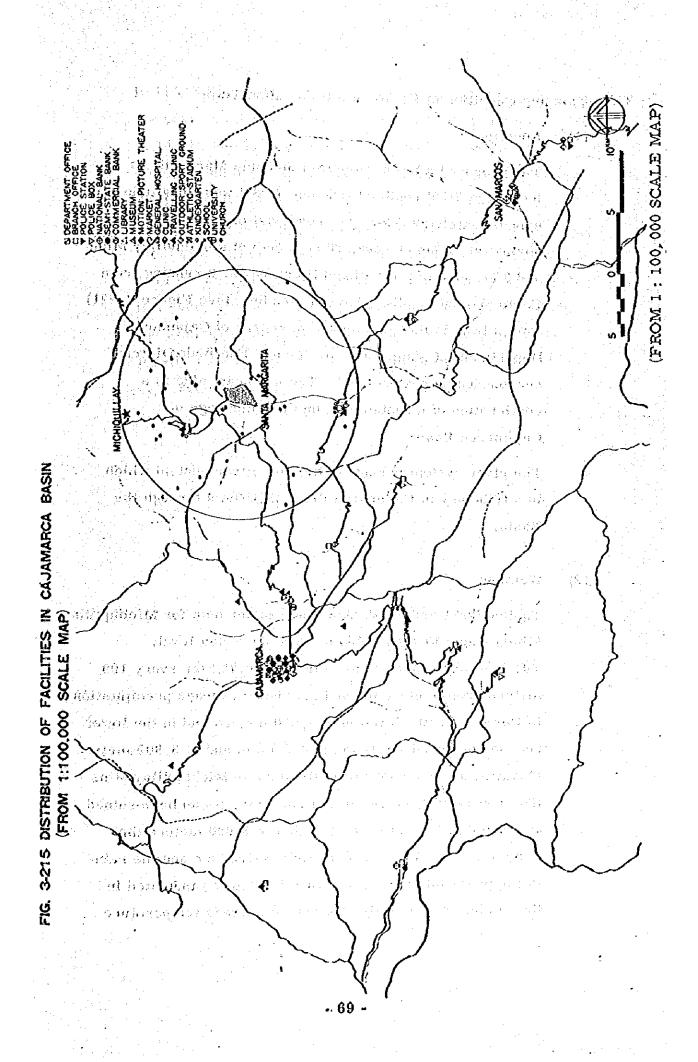

| Yes                                              | Yes              | <del>-}</del>                                    | Yes                                               | Yes                                              |
| _                   | Mail                                    | Yes                            | <u> </u>                                         | Yes                   | Yes              | Yes              | Yes              | Yes                                     | 1 161            | <u> </u>                       |                  | 1                                                | 1                |                                                  |                                                   | 1                                                |



## 2-2. Existing Condition of Proposed Site for Mine Town

### (1) Location

The proposed site for mine town in Santa Margarita is located at 7°10' south latitude and 78°20' west longitude and approximately 22.5 km east-northeast of Cajamarca, 29 km northwest of San Marcos, 10 km south of Michiquillay Mine and 3 km east of the National Highway No. 8 running from Cajamarca in the direction of Celendin. (see Figure 3-221) This site is in the administrative sphere of Cajamarca Department, Cajamarca Province and Encañada District surrounded by pasture land. The northeast side is a continuation of mountain belt on the outer edge of Cajamarca Basin.

The river system belongs to Namora River system which is a tributary of Cajamarca River that flows through the Basin.

#### (2) Weather

Tables 3