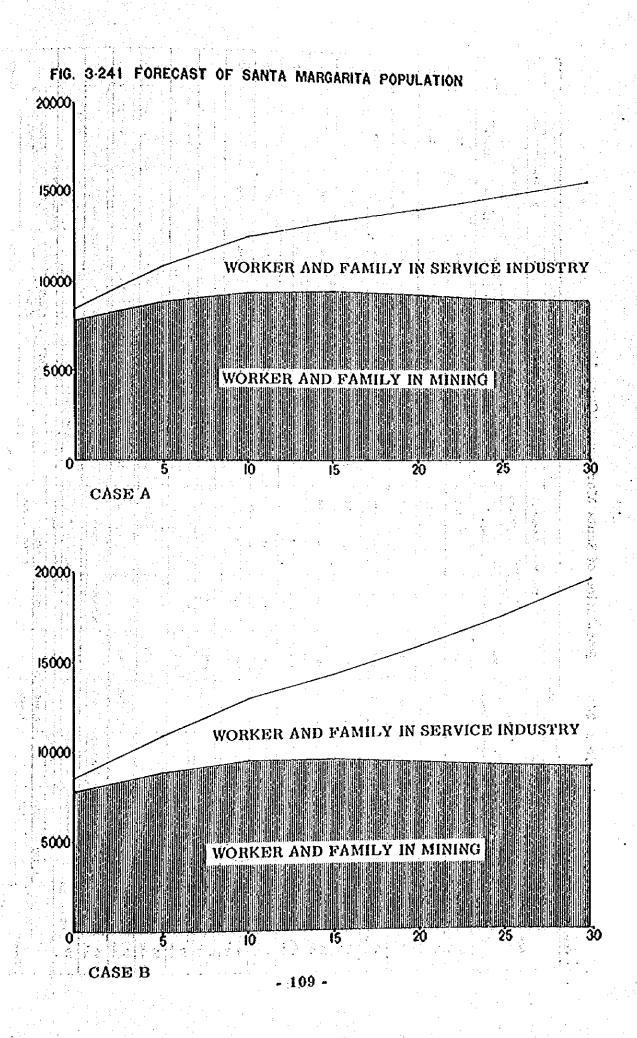

|                  |                         |                       | 7.743  |                         |                        |         |                         |          |        |                                                 |



Table 3-243 Population of Santa Margarita (Case A)

| Š          | Operation : O Year