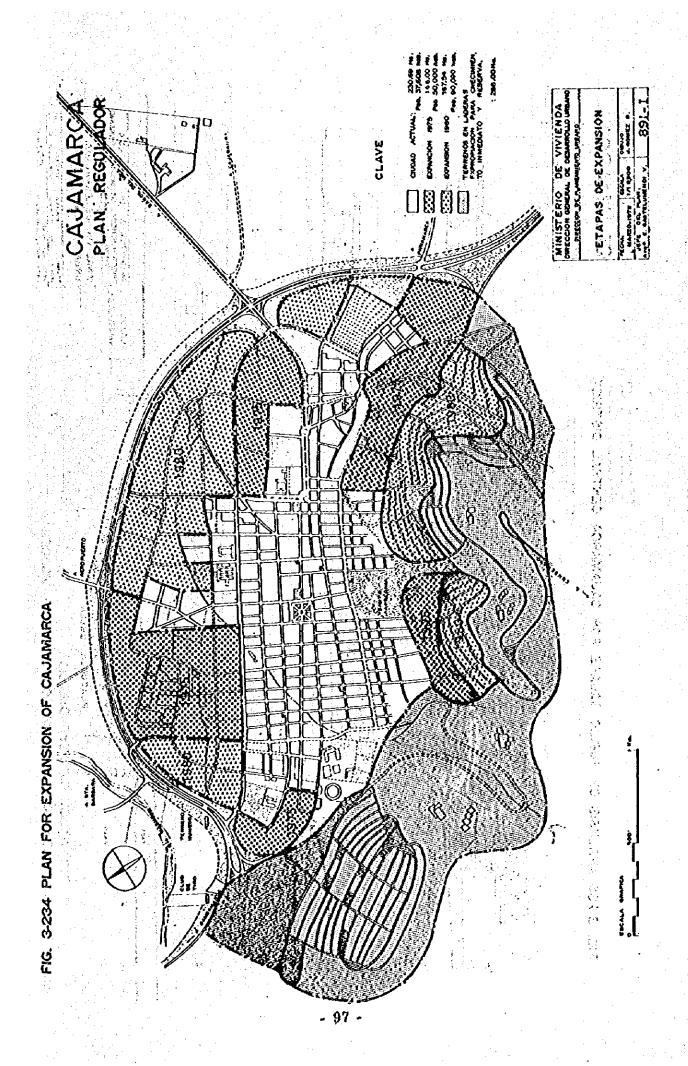

agnation of Cajamarca Region is also affecting the growth of Cajamarca City in no small ways.

The population of the city is 38,477 according to the National Census of 1972 and 236.69 hectares in area. According to the report by the Ministry of Housing and Construction on the Normal Urban System in the Long Range Program for Urban Development - 1990, Cajamarca is ranked as central city in Cajamarca Urban System with rating of 3rd rank with a population of 85,000 forecasted by 1990.

On the other hand, according to Cajamarca Program - 1971 by the Ministry of Housing and Construction, Cajamarca is classed as tourist city and shows a future plan for locating new town around the present city with a population of 90,000 forecasted by 1980.

# FIG. 3-233 AERIAL PHOTOGRAPAPH OF CAJAMARCA AREA









### (4) Present condition of Toquepala and Cuajone

This Mission conducted an observation tour of both mine towns, Toquepala and Cuajone, developed by the Southern Peru Copper Corporation. The outline of the towns is shown in Table 3-233.

Mine operation in Toquepala was started in 1960 and Cuajone is scheduled to begin operation in November 1976. The construction of Cuajone Town is approximately 80 % complete. The distance between the 2 towns is approximately 50 km and the mined ores are refined at Ilo. Both towns are located in mountain region with elevation of around 3,000 meters above sea level and the living areas for management staffs and laborers are completely separated by a distance of 2 - 3 kilometers. In the case of Cuajone, a hospital was under construction at midpoint be