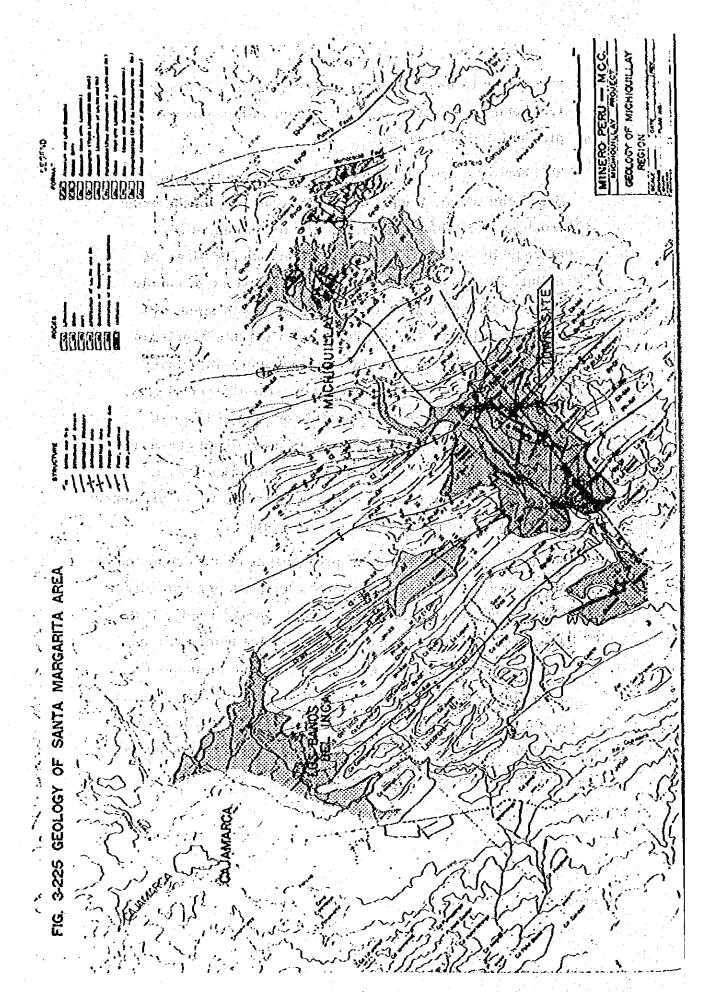

stone layer with mixture of clay. Also the southern area of the site consists of layer of gravel mixed cobble stone, layer of clay mixed gravel and layer of clay mixed cobble stone, while in the area at southwest edge of the site adjacent to Pollac River existence of clayey layer is recorded at lower depths.

From the very few recorded photographs of out crops and test holes, the long term allowable soil bearing capacity shown in Figure 3-227 was assumed. Accordingly, if the layer with plant roots and vegetations are removed from the ground surface, the ground will be able to support a medium scale structure. Furthermore, in case a large scale structure extending over the confine of soils shown in Figure 3-226 is planned, load test should be conducted to confirm the amount of settlement.





Table 3-223 Soil Condition of Cajamarca - Michiquillay Area

| Period       | Stratum          | Type of Rock  Alluvial Sedimentary Deposit,         |  |  |  |  |  |
|--------------|------------------|-----------------------------------------------------|--|--|--|--|--|
|              | Alluvium Deposit |                                                     |  |  |  |  |  |
| Cenozoic Era |                  | Lacustrine Deposit                                  |  |  |  |  |  |
|              | Diluvium Deposit | Glacial Deposit                                     |  |  |  |  |  |
|              | Celendin         | Limestone with Marl                                 |  |  |  |  |  |
|              | Cajamarca        | Marl with Limestone Alternation of Limestone, Marl, |  |  |  |  |  |