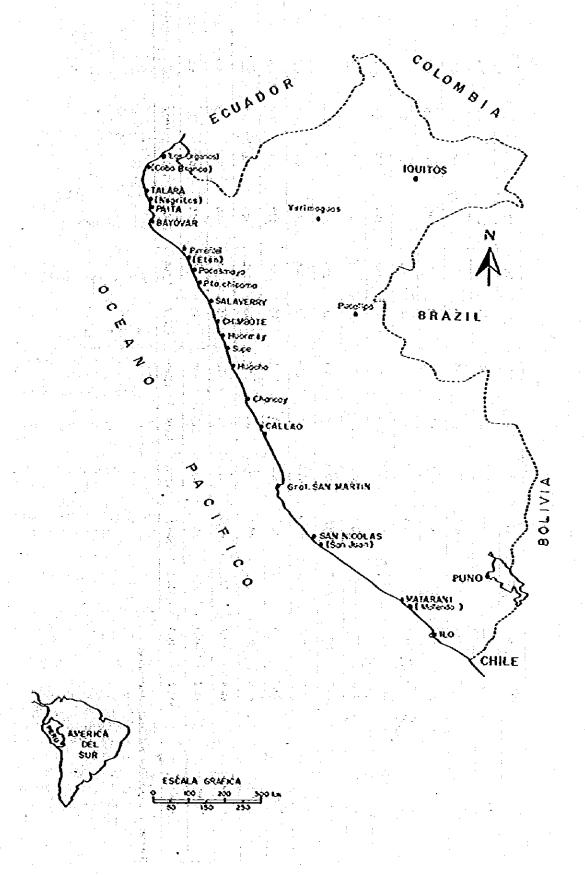

#### PREFACE.

In response to a request from the Government of the Republic of Peru, the Government of Japan, as a part of its program of technological cooperation with respect to the development of the Coroccohuayco, Quechua, and Tintaya copper mines in the southern part of the Department of Cuzco, commissioned the present study, carried out during 1978 through the good offices of the Japan International Cooperation Agency and the Metal Mining Agency of Japan, for the purpose of suggesting plans which could facilitate the installation of need. ed infrastructure for the development of the mines in question.

The report focuses on development plans in regard to three adjoining copper mines which are planned to be developed in the near future in mountains in the southern part of the Department of Cuzco, Republic of Peru. It Surveys the present situation of infrastructure facilities in relation to the development of these mines and presents a study and a formulation of plans for the needed infrastructure facilities. It is hoped that the present study might contribute to regional development in the area of the mines in question, and that it might in this way also contribute to Peru's economic development plan. It is also hoped that it can contribute to strengthening the relations of friendship and cooperation between Japan and the Republic of Peru.