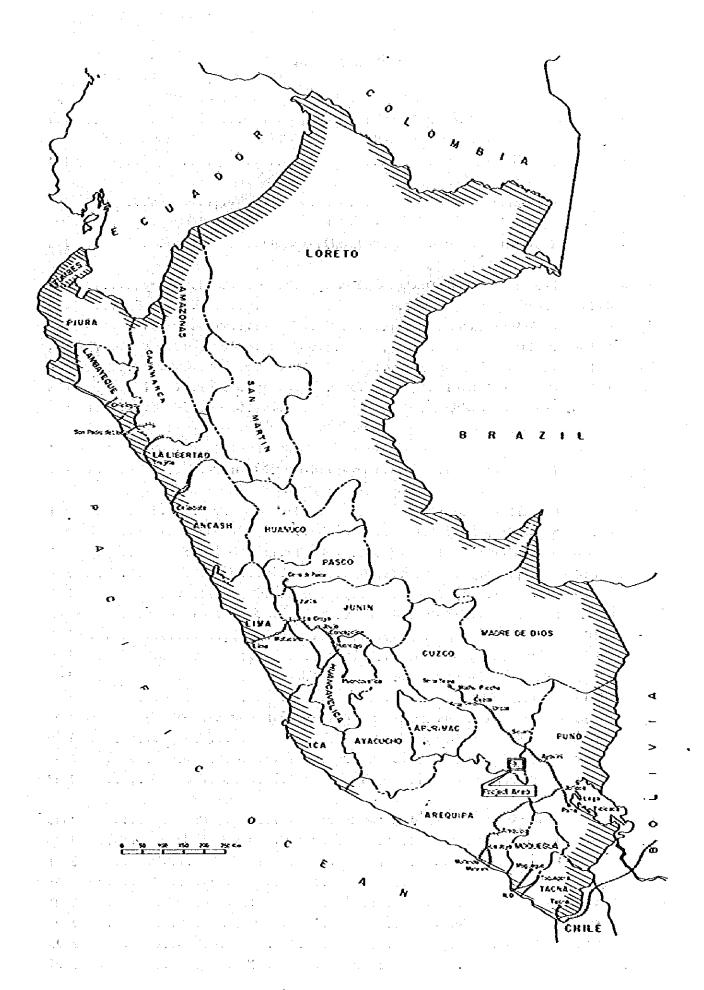

#### PREFACE.

In response to a request from the Government of the Republic of Peru, the Government of Japan, as a part of its program of technological cooperation with respect to the development of the Coroccohuayco, Quechua, and Tintaya copper mines in the southern part of the Department of Cuzco, commissioned the present study, carried out during 1978 through the good offices of the Japan International Cooperation Agency and the Metal Mining Agency of Japan, for the purpose of suggesting plans which could facilitate the installation of need. ed infrastructure for the development of the mines in question.

The report focuses on development plans in regard to three adjoining copper mines which are planned to be developed in the near future in mountains in the southern part of the Department of Cuzco, Republic of Peru. It Surveys the present situation of infrastructure facilities in relation to the development of these mines and presents a study and a formulation of plans for the needed infrastructure facilities. It is hoped that the present study might contribute to regional development in the area of the mines in question, and that it might in this way also contribute to Peru's economic development plan. It is also hoped that it can contribute to strengthening the relations of friendship and cooperation between Japan and the Republic of Peru.