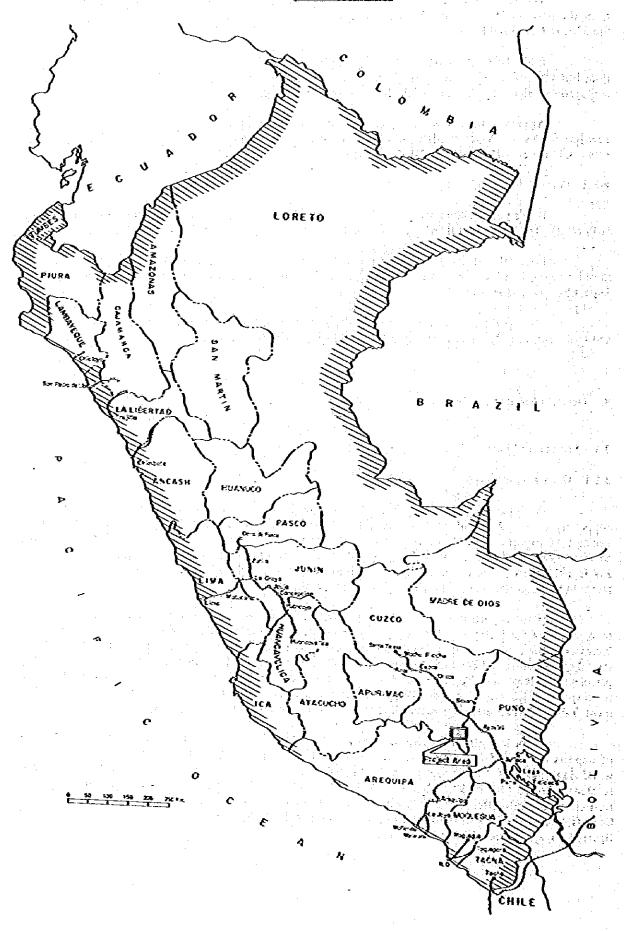

#### PREFACE.

In response to a request from the Government of the Republic of Peru, the Government of Japan, as a part of its program of technological cooperation with respect to the development of the Coroccohuayco, Quechua, and Tintaya copper mines in the southern part of the Department of Cuzco, commissioned the present study, carried out during 1978 through the good offices of the Japan International Cooperation Agency and the Metal Mining Agency of Japan, for the purpose of suggesting plans which could facilitate the installation of need. ed infrastructure for the development of the mines in question.

The report focuses on development plans in regard to three adjoining copper mines which are planned to be developed in the near future in mountains in the southern part of the Department of Cuzco, Republic of Peru. It Surveys the present situation of infrastructure facilities in relation to the development of these mines and presents a study and a formulation of plans for the needed infrastructure facilities. It is hoped that the present study might contribute to regional development in the area of the mines in question, and that it might in this way also contribute to Peru's economic development plan. It is also hoped that it can contribute to strengthening the relations of friendship and cooperation between Japan and the Republic of Peru.