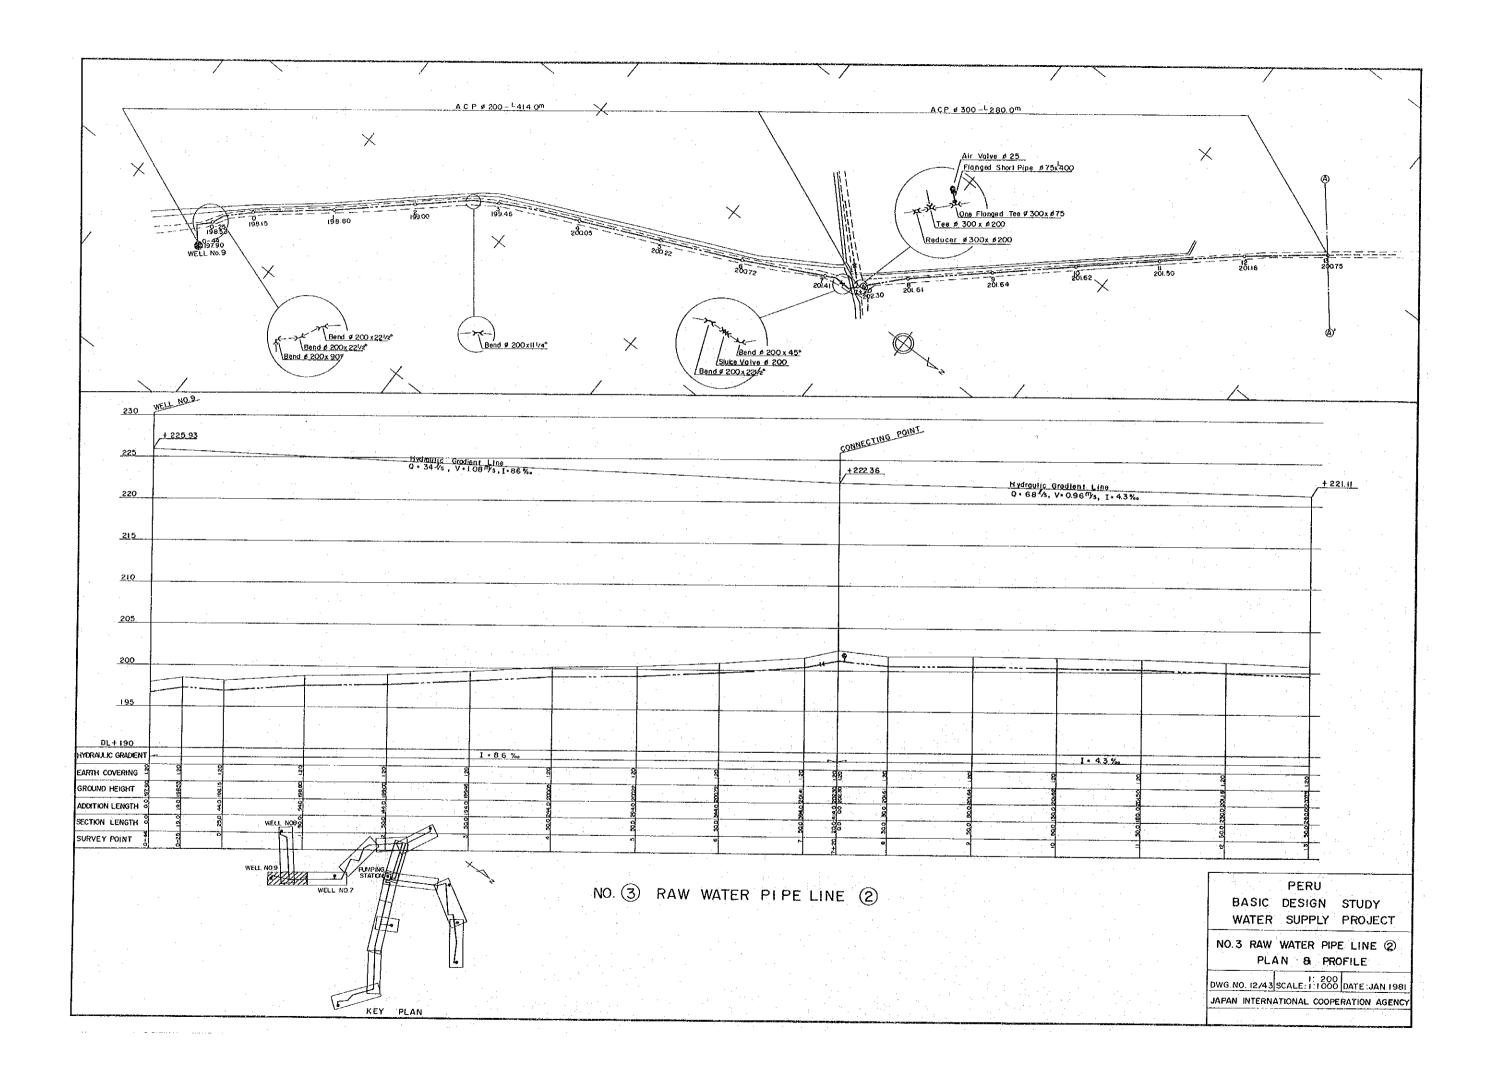

## DRAWING SCHEDULE

|                     | Employed a graphy of Colombia (1985) |              | SHEET No.  |
|---------------------|--------------------------------------|--------------|------------|
| LOCATION MAP        |                                      |              | 1          |
| HYDRULIC PROFILE    |                                      |              | 2          |
| No. I ROW WATER PIP | E LINE 1 ~ 3                         | PLAN & PROF  | FILE 3~5   |
| No.2                | 1~5                                  |              | 6~10       |
| No.3                | 1~6                                  |              | 11~16      |
| No.4                | 1~2                                  |              | 17~18      |
| TRANSMISSION PIPE L |                                      |              |            |
| CONNECTION PIPE LIN | 1E ∮ 300 ①~④                         | PLAN & PRO   | FILE 30~33 |
|                     | ∮ 200 ① ~②                           |              | 34~35      |
| PUMPING STATION SIT |                                      |              | 36         |
| " GE                | NERAL LAYO                           | UT PLAN      | 37         |
| // DE               | TAIL OF PUM                          | P WELLS      | 38         |
|                     | TAIL OF PUM                          |              | 39         |
| DETAIL OF DEEP WEL  | L PUMP ROC                           | M            |            |
|                     | PRESSUR                              | E REDUCING T | ANK 40     |
| STONAGE RESERVOIR   |                                      |              | 41         |
| DETAIL OF DEEP WEL  |                                      |              | 42         |
| DRILLING MACHINE    |                                      |              | 43         |