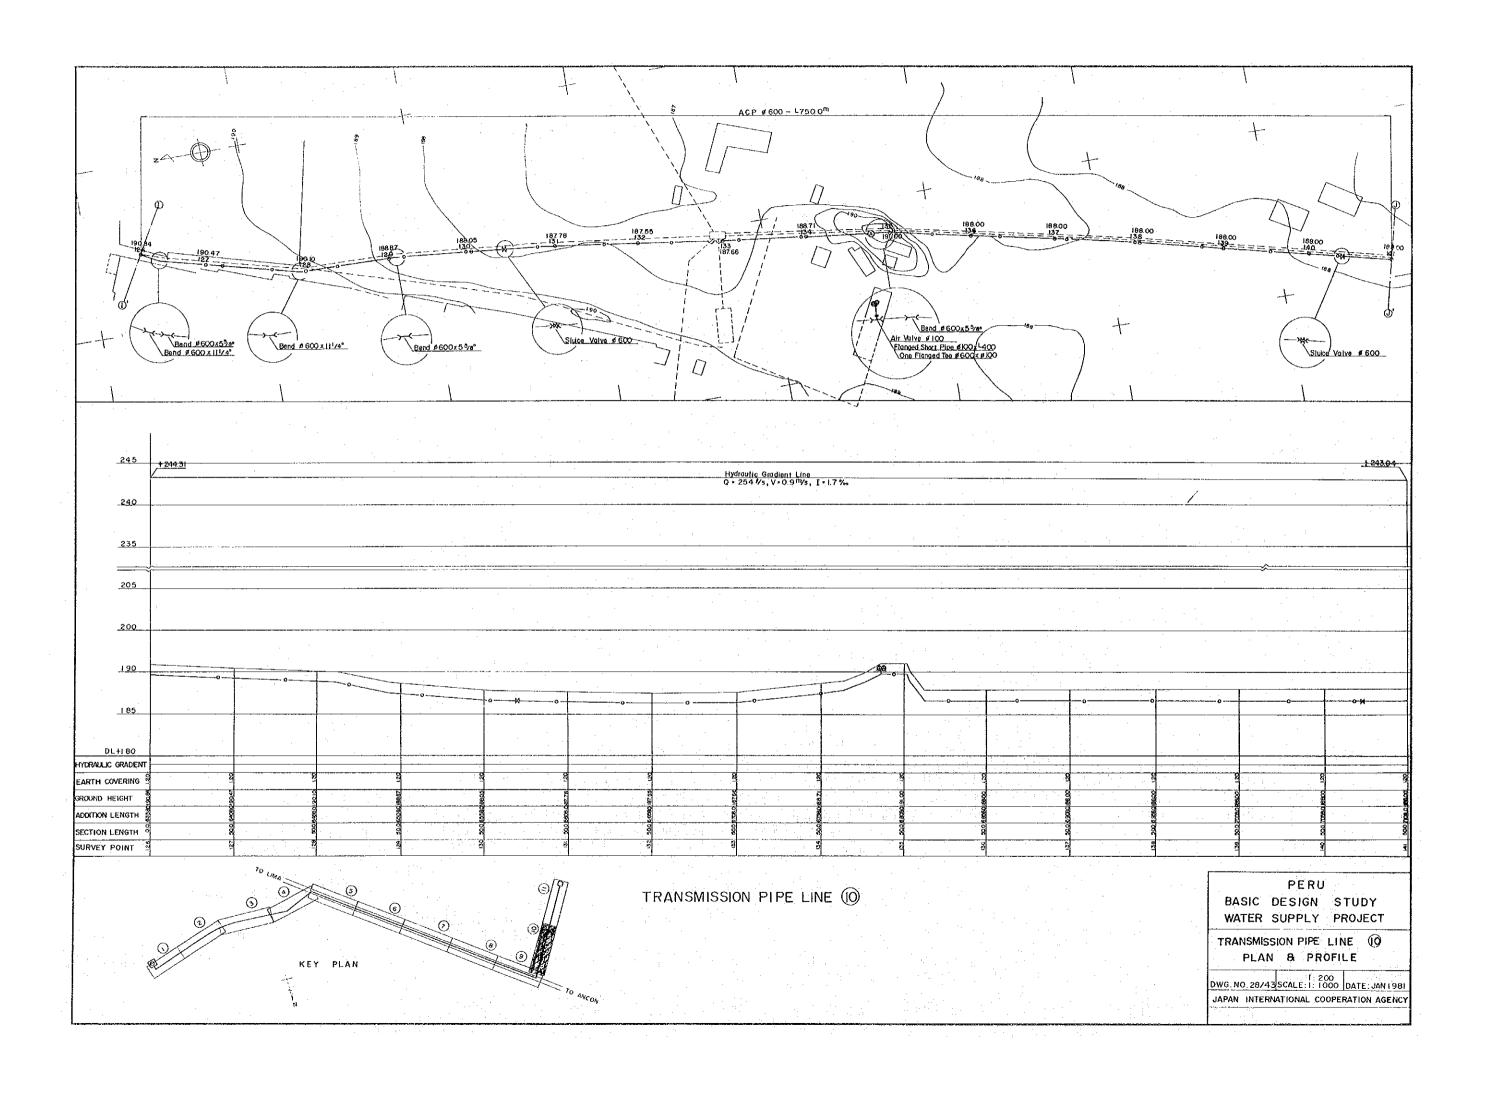

| P WELLS      | 38         |
|                     | TAIL OF PUM                          |              | 39         |
| DETAIL OF DEEP WEL  | L PUMP ROC                           | M            |            |
|                     | PRESSUR                              | E REDUCING T | ANK 40     |
| STONAGE RESERVOIR   |                                      |              | 41         |
| DETAIL OF DEEP WEL  |                                      |              | 42         |
| DRILLING MACHINE    |                                      |              | 43         |





















WATER SUPPLY PROJECT

NO.2 RAW WATER PIPE LINE 4 PLAN 8 PROFILE

DWG. NO. 9/43 SCALE | 1000 DATE JAN. 1981 JAPAN INTERNATIONAL COOPERATION AGENCY





















































SITE PLAN





PERU
BASIC DESIGN STUDY
WATER SUPPLY PROJECT

PUMPING STATION SITE PLAN

DWG. NO. 36/43 SCALENONSCALE DATE: JAN 1981 JAPAN INTERNATIONAL COOPERATION AGENLY







## DEEP WELL PUMP ROOM



#### PRESSURE REDUCING TANK NO I



#### PRESSURE REDUCING TANK NO 2



### PERU BASIC DESIGN STUDY WATER SUPPLY PROJECT

DETAIL OF DEEP WELL PUMPROOM
PRESSURE REDUCING TANK
DWG.NO. 40/43 SCALE. I : 100 DATE: JAN 1981
JAPAN INTERNATIONAL COOPERATION AGENLY

# STORAGE RESERVOIR (2000 P.C TANK)

#### ELEVATION









NOTE : TYPE

INTERNAL DIA.

EFFECTIVE WATER DEPTH EFFECTIVE CAPACITY

CONTINUOUS STRUCTURE

FOUNDATION TYPE

CYLINDRICAL P.C STRUCTURE

18.0<sup>M</sup>

2 000 M<sup>3</sup>

3 (NO.4 ~ NO.6)

FIX. TYPE

DIRECT FOUNDATION

PERU

BASIC DESIGN STUDY WATER SUPPLY P