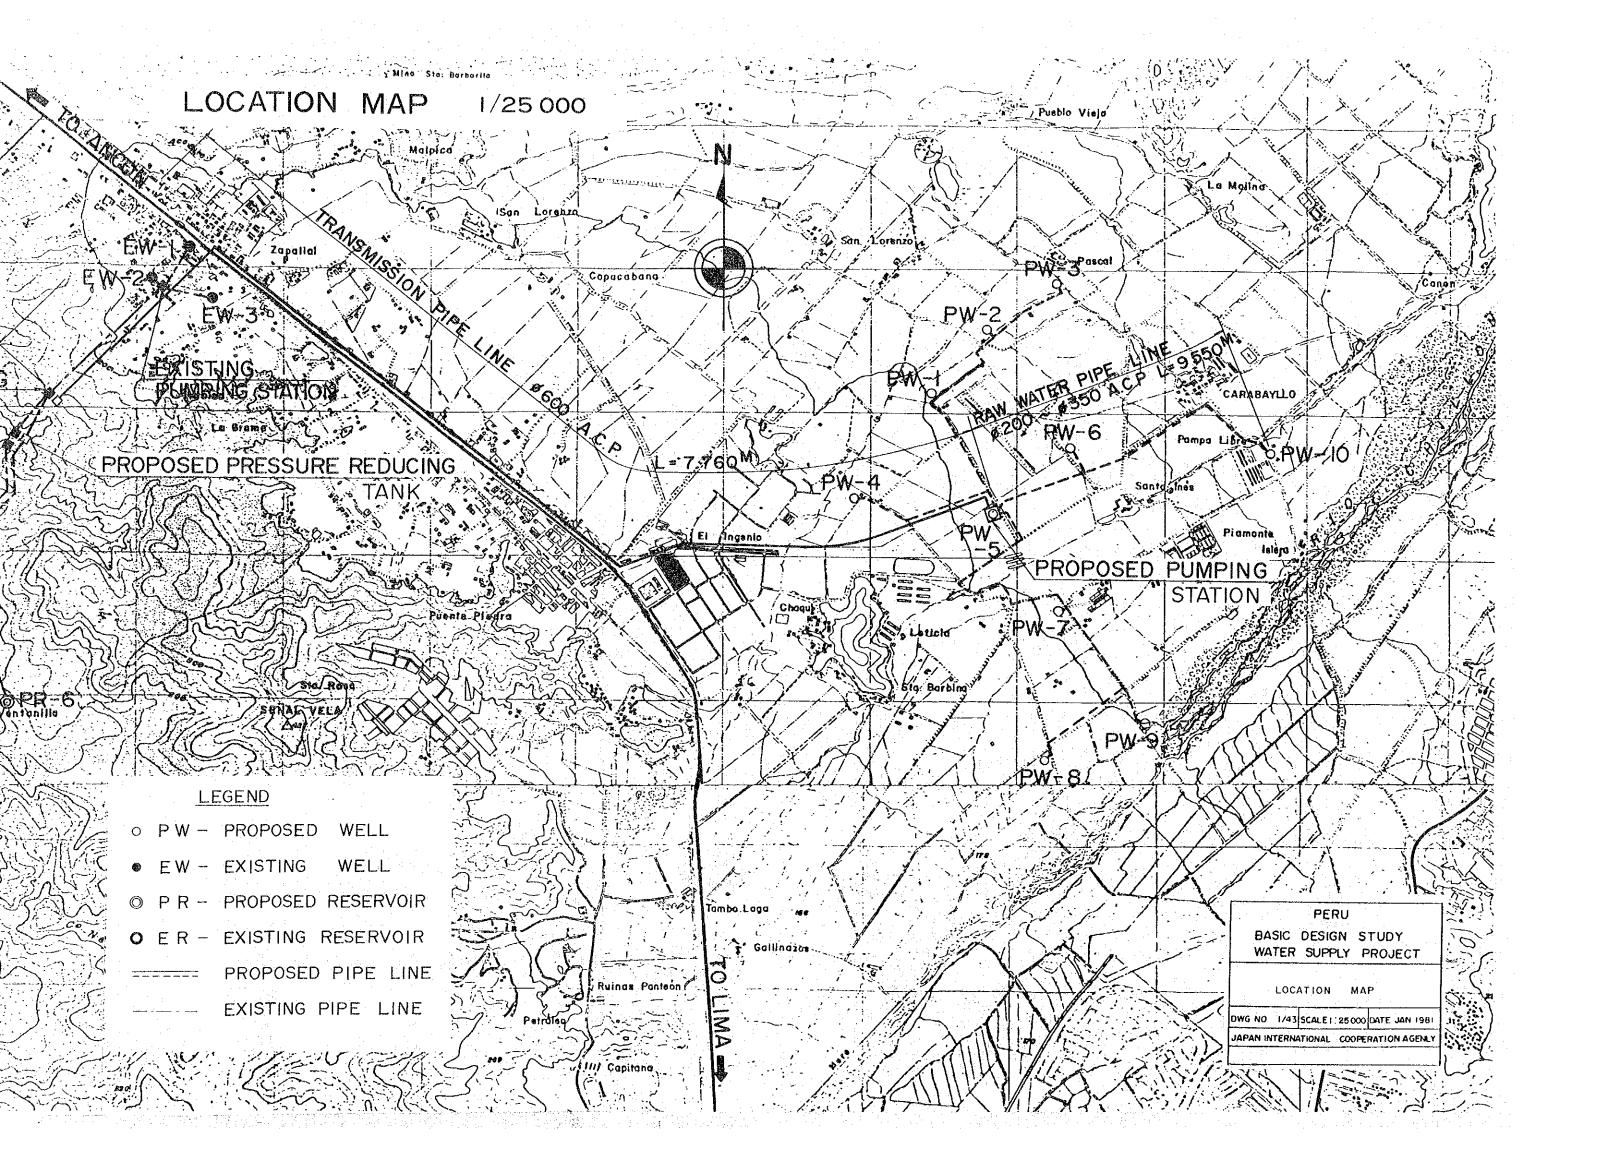

## DRAWING SCHEDULE

|                     | Employed a graphy of Colombia (1985) |              | SHEET No.  |
|---------------------|--------------------------------------|--------------|------------|
| LOCATION MAP        |                                      |              | 1          |
| HYDRULIC PROFILE    |                                      |              | 2          |
| No. I ROW WATER PIP | E LINE 1 ~ 3                         | PLAN & PROF  | FILE 3~5   |
| No.2                | 1~5                                  |              | 6~10       |
| No.3                | 1~6                                  |              | 11~16      |
| No.4                | 1~2                                  |              | 17~18      |
| TRANSMISSION PIPE L |                                      |              |            |
| CONNECTION PIPE LIN | 1E ∮ 300 ①~④                         | PLAN & PRO   | FILE 30~33 |
|                     | ∮ 200 ① ~②                           |              | 34~35      |
| PUMPING STATION SIT |                                      |              | 36         |
| " GE                | NERAL LAYO                           | UT PLAN      | 37         |
| // DE               | TAIL OF PUM                          | P WELLS      | 38         |
|                     | TAIL OF PUM                          |              | 39         |
| DETAIL OF DEEP WEL  | L PUMP ROC                           | M            |            |
|                     | PRESSUR                              | E REDUCING T | ANK 40     |
| STONAGE RESERVOIR   |                                      |              | 41         |
| DETAIL OF DEEP WEL  |                                      |              | 42         |
| DRILLING MACHINE    |                                      |              | 43         |