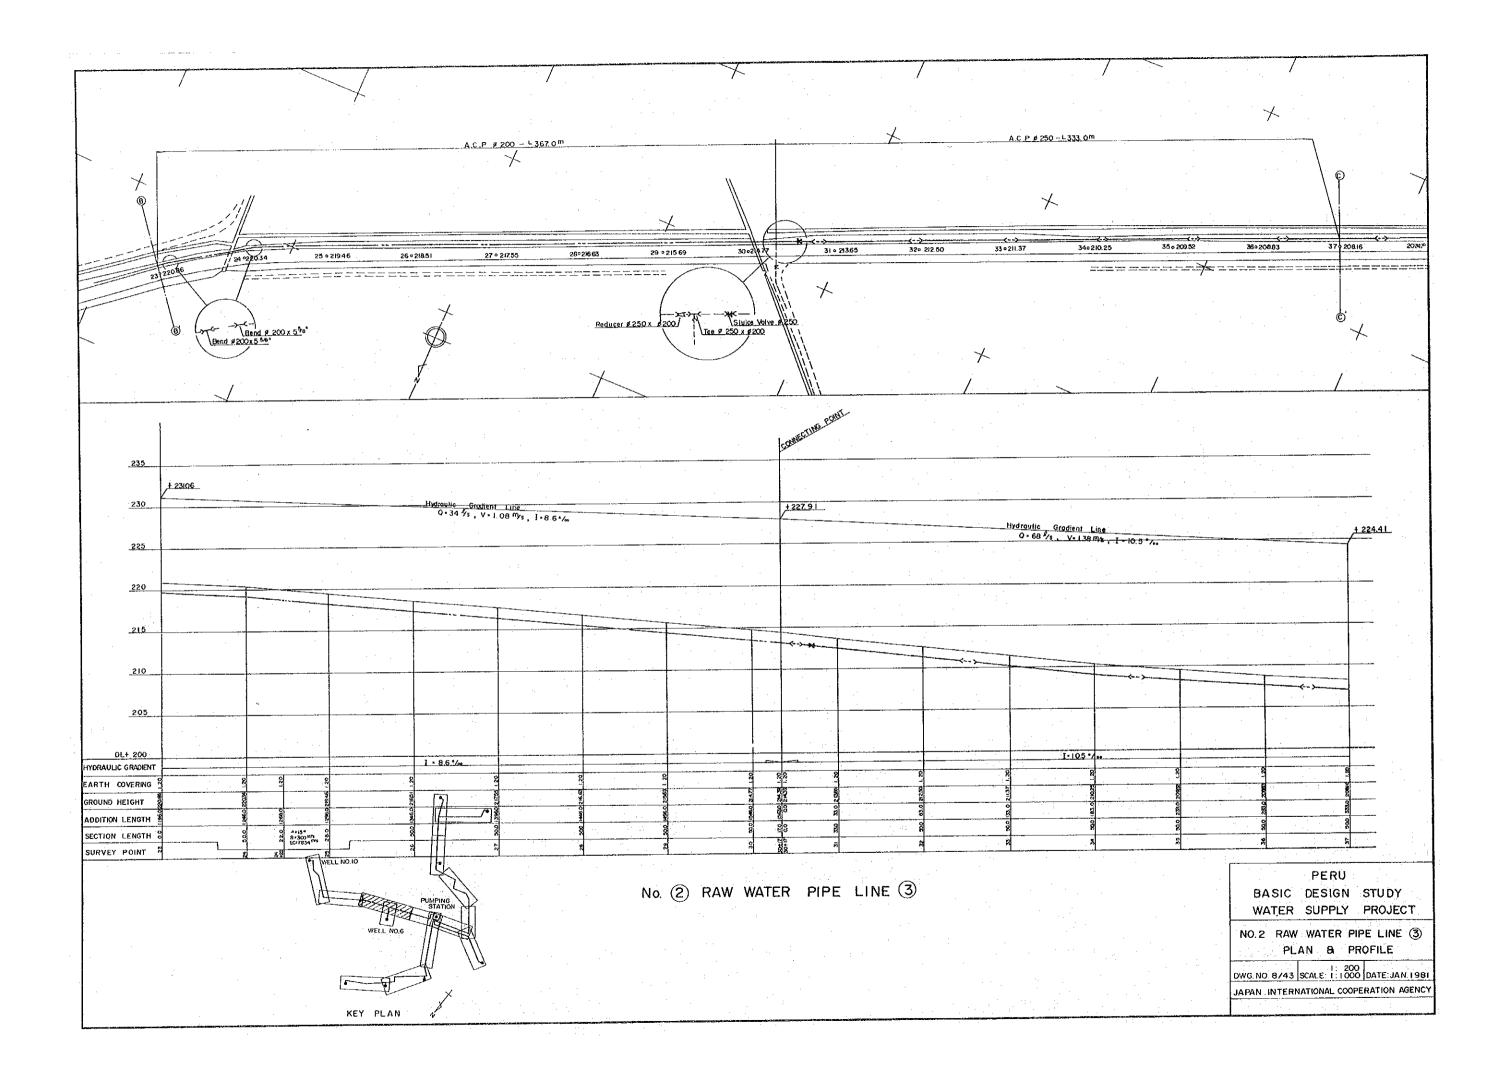

## DRAWING SCHEDULE

|                     | Employed a graphy of Colombia (1985) |              | SHEET No.  |
|---------------------|--------------------------------------|--------------|------------|
| LOCATION MAP        |                                      |              | 1          |
| HYDRULIC PROFILE    |                                      |              | 2          |
| No. I ROW WATER PIP | E LINE 1 ~ 3                         | PLAN & PROF  | FILE 3~5   |
| No.2                | 1~5                                  |              | 6~10       |
| No.3                | 1~6                                  |              | 11~16      |
| No.4                | 1~2                                  |              | 17~18      |
| TRANSMISSION PIPE L |                                      |              |            |
| CONNECTION PIPE LIN | 1E ∮ 300 ①~④                         | PLAN & PRO   | FILE 30~33 |
|                     | ∮ 200 ① ~②                           |              | 34~35      |
| PUMPING STATION SIT |                                      |              | 36         |
| " GE                | NERAL LAYO                           | UT PLAN      | 37         |
| // DE               | TAIL OF PUM                          | P WELLS      | 38         |
|                     | TAIL OF PUM                          |              | 39         |
| DETAIL OF DEEP WEL  | L PUMP ROC                           | M            |            |
|                     | PRESSUR                              | E REDUCING T | ANK 40     |
| STONAGE RESERVOIR   |                                      |              | 41         |
| DETAIL OF DEEP WEL  |                                      |              | 42         |
| DRILLING MACHINE    |                                      |              | 43         |