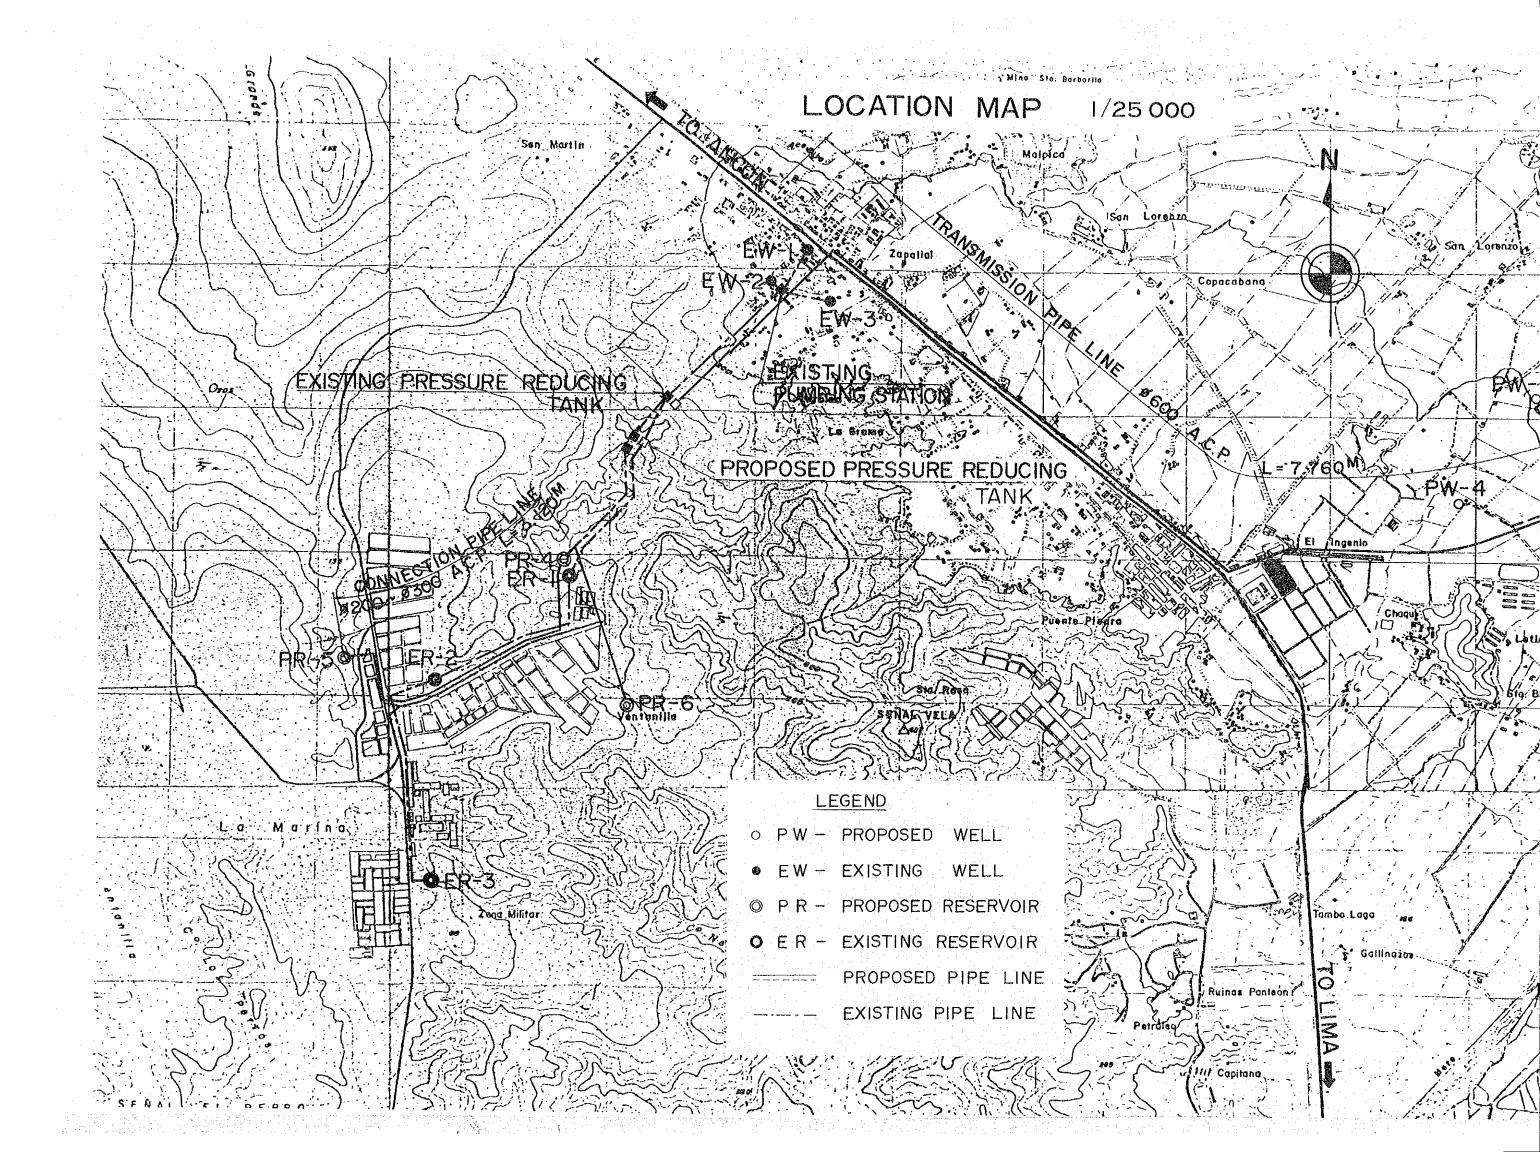

## DRAWING SCHEDULE

|                     | Employed a graphy of Colombia (1985) |              | SHEET No.  |
|---------------------|--------------------------------------|--------------|------------|
| LOCATION MAP        |                                      |              | 1          |
| HYDRULIC PROFILE    |                                      |              | 2          |
| No. I ROW WATER PIP | E LINE 1 ~ 3                         | PLAN & PROF  | FILE 3~5   |
| No.2                | 1~5                                  |              | 6~10       |
| No.3                | 1~6                                  |              | 11~16      |
| No.4                | 1~2                                  |              | 17~18      |
| TRANSMISSION PIPE L |                                      |              |            |
| CONNECTION PIPE LIN | 1E ∮ 300 ①~④                         | PLAN & PRO   | FILE 30~33 |
|                     | ∮ 200 ① ~②                           |              | 34~35      |
| PUMPING STATION SIT |                                      |              | 36         |
| " GE                | NERAL LAYO                           | UT PLAN      | 37         |
| // DE               | TAIL OF PUM                          | P WELLS      | 38         |
|                     | TAIL OF PUM                          |              | 39         |
| DETAIL OF DEEP WEL  | L PUMP ROC                           | M            |            |
|                     | PRESSUR                              | E REDUCING T | ANK 40     |
| STONAGE RESERVOIR   |                                      |              | 41         |
| DETAIL OF DEEP WEL  |                                      |              | 42         |
| DRILLING MACHINE    |                                      |              | 43         |