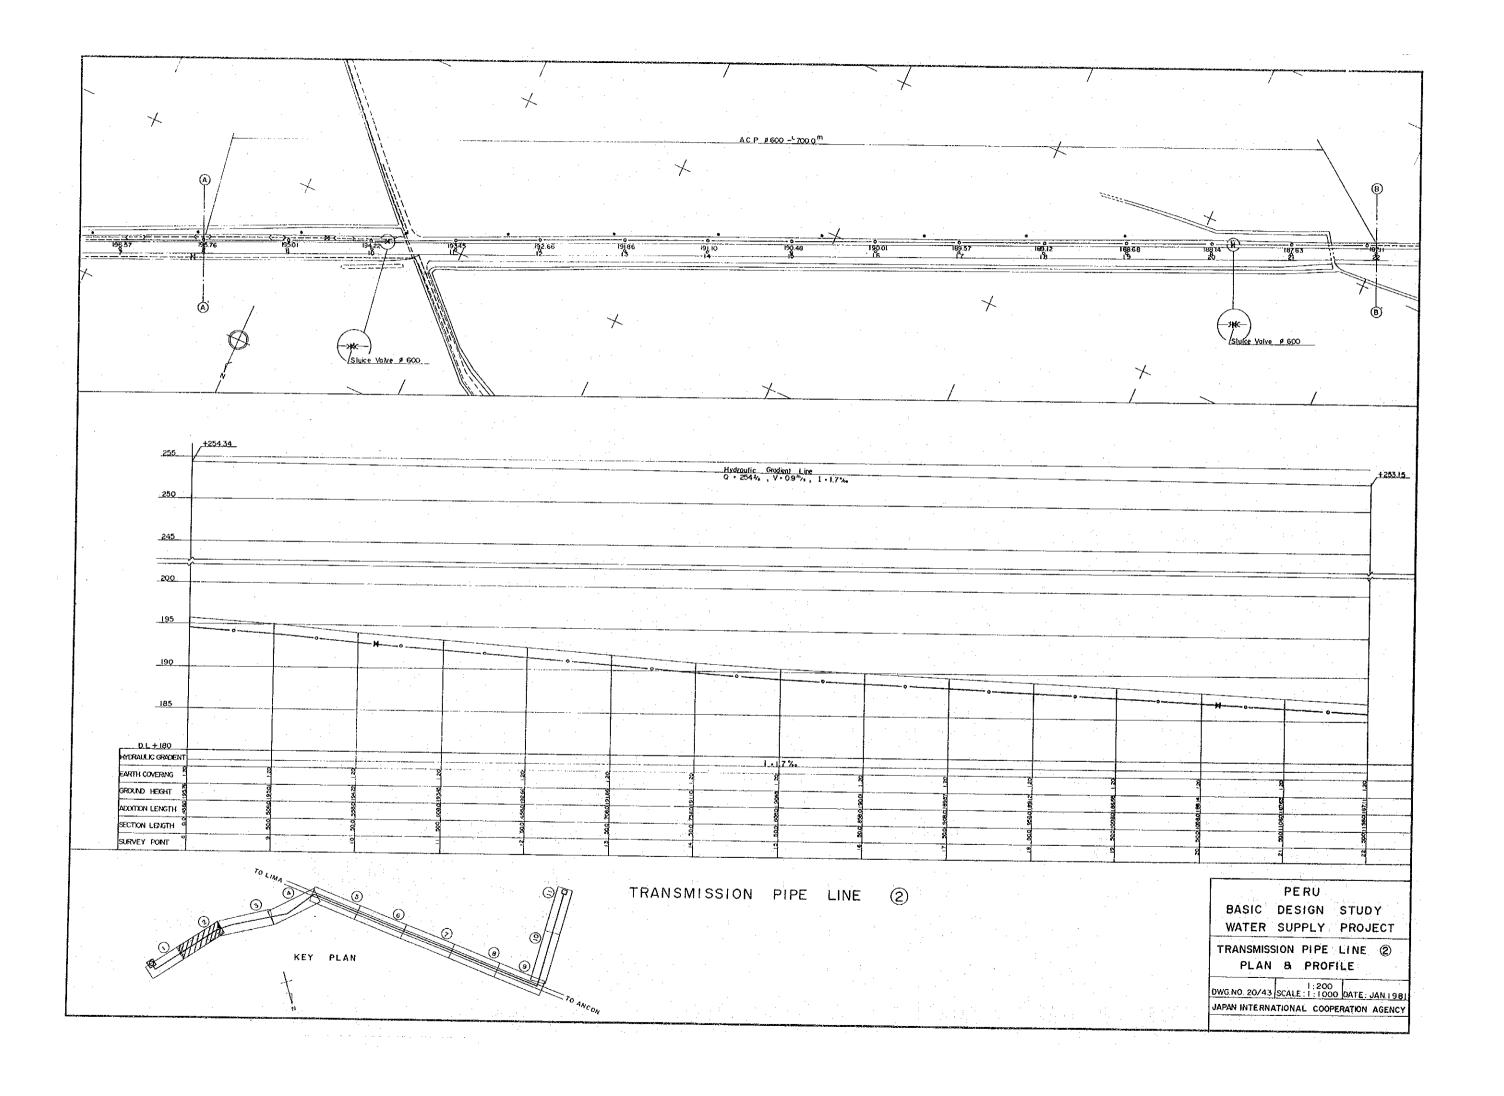

## DRAWING SCHEDULE

|                     | Employed a graphy of Colombia (1985) |              | SHEET No.  |
|---------------------|--------------------------------------|--------------|------------|
| LOCATION MAP        |                                      |              | 1          |
| HYDRULIC PROFILE    |                                      |              | 2          |
| No. I ROW WATER PIP | E LINE 1 ~ 3                         | PLAN & PROF  | FILE 3~5   |
| No.2                | 1~5                                  |              | 6~10       |
| No.3                | 1~6                                  |              | 11~16      |
| No.4                | 1~2                                  |              | 17~18      |
| TRANSMISSION PIPE L |                                      |              |            |
| CONNECTION PIPE LIN | 1E ∮ 300 ①~④                         | PLAN & PRO   | FILE 30~33 |
|                     | ∮ 200 ① ~②                           |              | 34~35      |
| PUMPING STATION SIT |                                      |              | 36         |
| " GE                | NERAL LAYO                           | UT PLAN      | 37         |
| // DE               | TAIL OF PUM                          | P WELLS      | 38         |
|                     | TAIL OF PUM                          |              | 39         |
| DETAIL OF DEEP WEL  | L PUMP ROC                           | M            |            |
|                     | PRESSUR                              | E REDUCING T | ANK 40     |
| STONAGE RESERVOIR   |                                      |              | 41         |
| DETAIL OF DEEP WEL  |                                      |              | 42         |
| DRILLING MACHINE    |                                      |              | 43         |