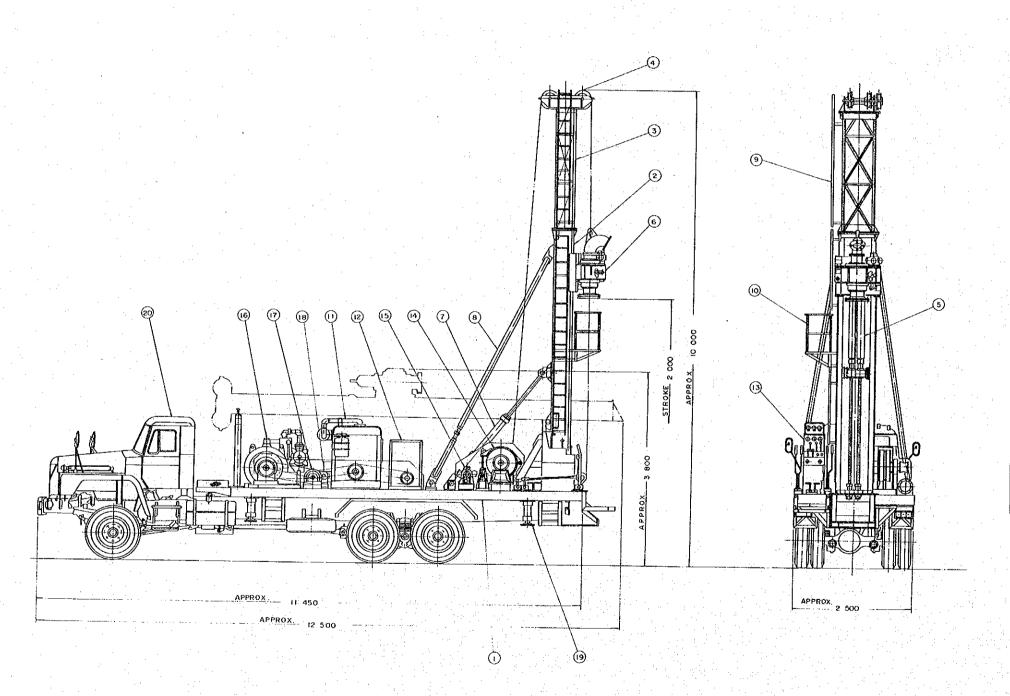

DETAIL OF WELL SCALE 1:20

PERU
BASIC DESIGN STUDY
WATER SUPPLY PROJECT

DETAIL OF DEEP WELL

DWG NO.42/43 SCALE: 1: 20 DATE: JAN 1981

JAPAN INTERNATIONAL COOPERATION AGENCY

DRAWING KEY

| DRAWING KEY |                                                                                                                                                                                                                                                                                                                                                                                                                                                                                                                                                                                                                                                                                                                                                                                                                                                                                                                                                                                                                                                                                                                                                                                                                                                                                                                                                                                                                                                                                                                                                                                                                                                                                                                                                                                                                                                                                                                                                                                                                                                                                                                             |
|-------------|-----------------------------------------------------------------------------------------------------------------------------------------------------------------------------------------------------------------------------------------------------------------------------------------------------------------------------------------------------------------------------------------------------------------------------------------------------------------------------------------------------------------------------------------------------------------------------------------------------------------------------------------------------------------------------------------------------------------------------------------------------------------------------------------------------------------------------------------------------------------------------------------------------------------------------------------------------------------------------------------------------------------------------------------------------------------------------------------------------------------------------------------------------------------------------------------------------------------------------------------------------------------------------------------------------------------------------------------------------------------------------------------------------------------------------------------------------------------------------------------------------------------------------------------------------------------------------------------------------------------------------------------------------------------------------------------------------------------------------------------------------------------------------------------------------------------------------------------------------------------------------------------------------------------------------------------------------------------------------------------------------------------------------------------------------------------------------------------------------------------------------|
| I SET       | TRUCK                                                                                                                                                                                                                                                                                                                                                                                                                                                                                                                                                                                                                                                                                                                                                                                                                                                                                                                                                                                                                                                                                                                                                                                                                                                                                                                                                                                                                                                                                                                                                                                                                                                                                                                                                                                                                                                                                                                                                                                                                                                                                                                       |
| 4 SET       | LEVELING OIL PRESSURE JACK                                                                                                                                                                                                                                                                                                                                                                                                                                                                                                                                                                                                                                                                                                                                                                                                                                                                                                                                                                                                                                                                                                                                                                                                                                                                                                                                                                                                                                                                                                                                                                                                                                                                                                                                                                                                                                                                                                                                                                                                                                                                                                  |
| I SET       | WATER PUMP                                                                                                                                                                                                                                                                                                                                                                                                                                                                                                                                                                                                                                                                                                                                                                                                                                                                                                                                                                                                                                                                                                                                                                                                                                                                                                                                                                                                                                                                                                                                                                                                                                                                                                                                                                                                                                                                                                                                                                                                                                                                                                                  |
| I SET       | COUNTER SHAFT                                                                                                                                                                                                                                                                                                                                                                                                                                                                                                                                                                                                                                                                                                                                                                                                                                                                                                                                                                                                                                                                                                                                                                                                                                                                                                                                                                                                                                                                                                                                                                                                                                                                                                                                                                                                                                                                                                                                                                                                                                                                                                               |
| I SET       | SUCTION PUMP                                                                                                                                                                                                                                                                                                                                                                                                                                                                                                                                                                                                                                                                                                                                                                                                                                                                                                                                                                                                                                                                                                                                                                                                                                                                                                                                                                                                                                                                                                                                                                                                                                                                                                                                                                                                                                                                                                                                                                                                                                                                                                                |
| 1 SET       | OIL MOTOR                                                                                                                                                                                                                                                                                                                                                                                                                                                                                                                                                                                                                                                                                                                                                                                                                                                                                                                                                                                                                                                                                                                                                                                                                                                                                                                                                                                                                                                                                                                                                                                                                                                                                                                                                                                                                                                                                                                                                                                                                                                                                                                   |
| I SET       | МІИСН                                                                                                                                                                                                                                                                                                                                                                                                                                                                                                                                                                                                                                                                                                                                                                                                                                                                                                                                                                                                                                                                                                                                                                                                                                                                                                                                                                                                                                                                                                                                                                                                                                                                                                                                                                                                                                                                                                                                                                                                                                                                                                                       |
| I SET       | INSTRUMENT RANEL                                                                                                                                                                                                                                                                                                                                                                                                                                                                                                                                                                                                                                                                                                                                                                                                                                                                                                                                                                                                                                                                                                                                                                                                                                                                                                                                                                                                                                                                                                                                                                                                                                                                                                                                                                                                                                                                                                                                                                                                                                                                                                            |
| I SET       | OIL PUMP UNIT                                                                                                                                                                                                                                                                                                                                                                                                                                                                                                                                                                                                                                                                                                                                                                                                                                                                                                                                                                                                                                                                                                                                                                                                                                                                                                                                                                                                                                                                                                                                                                                                                                                                                                                                                                                                                                                                                                                                                                                                                                                                                                               |
| ı set       | POWER UNIT                                                                                                                                                                                                                                                                                                                                                                                                                                                                                                                                                                                                                                                                                                                                                                                                                                                                                                                                                                                                                                                                                                                                                                                                                                                                                                                                                                                                                                                                                                                                                                                                                                                                                                                                                                                                                                                                                                                                                                                                                                                                                                                  |
| I SET       | PLATFORM                                                                                                                                                                                                                                                                                                                                                                                                                                                                                                                                                                                                                                                                                                                                                                                                                                                                                                                                                                                                                                                                                                                                                                                                                                                                                                                                                                                                                                                                                                                                                                                                                                                                                                                                                                                                                                                                                                                                                                                                                                                                                                                    |
| ı set       | LA ODER                                                                                                                                                                                                                                                                                                                                                                                                                                                                                                                                                                                                                                                                                                                                                                                                                                                                                                                                                                                                                                                                                                                                                                                                                                                                                                                                                                                                                                                                                                                                                                                                                                                                                                                                                                                                                                                                                                                                                                                                                                                                                                                     |
| 2 SET       | BACK STAY                                                                                                                                                                                                                                                                                                                                                                                                                                                                                                                                                                                                                                                                                                                                                                                                                                                                                                                                                                                                                                                                                                                                                                                                                                                                                                                                                                                                                                                                                                                                                                                                                                                                                                                                                                                                                                                                                                                                                                                                                                                                                                                   |
| I SET       | HYDRAULIC CYLINDER                                                                                                                                                                                                                                                                                                                                                                                                                                                                                                                                                                                                                                                                                                                                                                                                                                                                                                                                                                                                                                                                                                                                                                                                                                                                                                                                                                                                                                                                                                                                                                                                                                                                                                                                                                                                                                                                                                                                                                                                                                                                                                          |
| 1 SET       | POWER SWIVEL                                                                                                                                                                                                                                                                                                                                                                                                                                                                                                                                                                                                                                                                                                                                                                                                                                                                                                                                                                                                                                                                                                                                                                                                                                                                                                                                                                                                                                                                                                                                                                                                                                                                                                                                                                                                                                                                                                                                                                                                                                                                                                                |
| ı SET       | PULL DOWN OIL PRESSURE CYLINDER                                                                                                                                                                                                                                                                                                                                                                                                                                                                                                                                                                                                                                                                                                                                                                                                                                                                                                                                                                                                                                                                                                                                                                                                                                                                                                                                                                                                                                                                                                                                                                                                                                                                                                                                                                                                                                                                                                                                                                                                                                                                                             |
| I SET       | HEAD                                                                                                                                                                                                                                                                                                                                                                                                                                                                                                                                                                                                                                                                                                                                                                                                                                                                                                                                                                                                                                                                                                                                                                                                                                                                                                                                                                                                                                                                                                                                                                                                                                                                                                                                                                                                                                                                                                                                                                                                                                                                                                                        |
| I SET       | MAST                                                                                                                                                                                                                                                                                                                                                                                                                                                                                                                                                                                                                                                                                                                                                                                                                                                                                                                                                                                                                                                                                                                                                                                                                                                                                                                                                                                                                                                                                                                                                                                                                                                                                                                                                                                                                                                                                                                                                                                                                                                                                                                        |
| I SET       | MAST                                                                                                                                                                                                                                                                                                                                                                                                                                                                                                                                                                                                                                                                                                                                                                                                                                                                                                                                                                                                                                                                                                                                                                                                                                                                                                                                                                                                                                                                                                                                                                                                                                                                                                                                                                                                                                                                                                                                                                                                                                                                                                                        |
| I SET       | 8ASE .                                                                                                                                                                                                                                                                                                                                                                                                                                                                                                                                                                                                                                                                                                                                                                                                                                                                                                                                                                                                                                                                                                                                                                                                                                                                                                                                                                                                                                                                                                                                                                                                                                                                                                                                                                                                                                                                                                                                                                                                                                                                                                                      |
|             | SET   SET |

PERU
BASIC DESIGN STUDY
WATER SUPPLY PROJECT

DRILLING MACHINE

DWG.NO. 43/43 SCALENON SCALE DATE: JAN. 1981
JAPAN INTERNATIONAL COOPERATION AGENCY