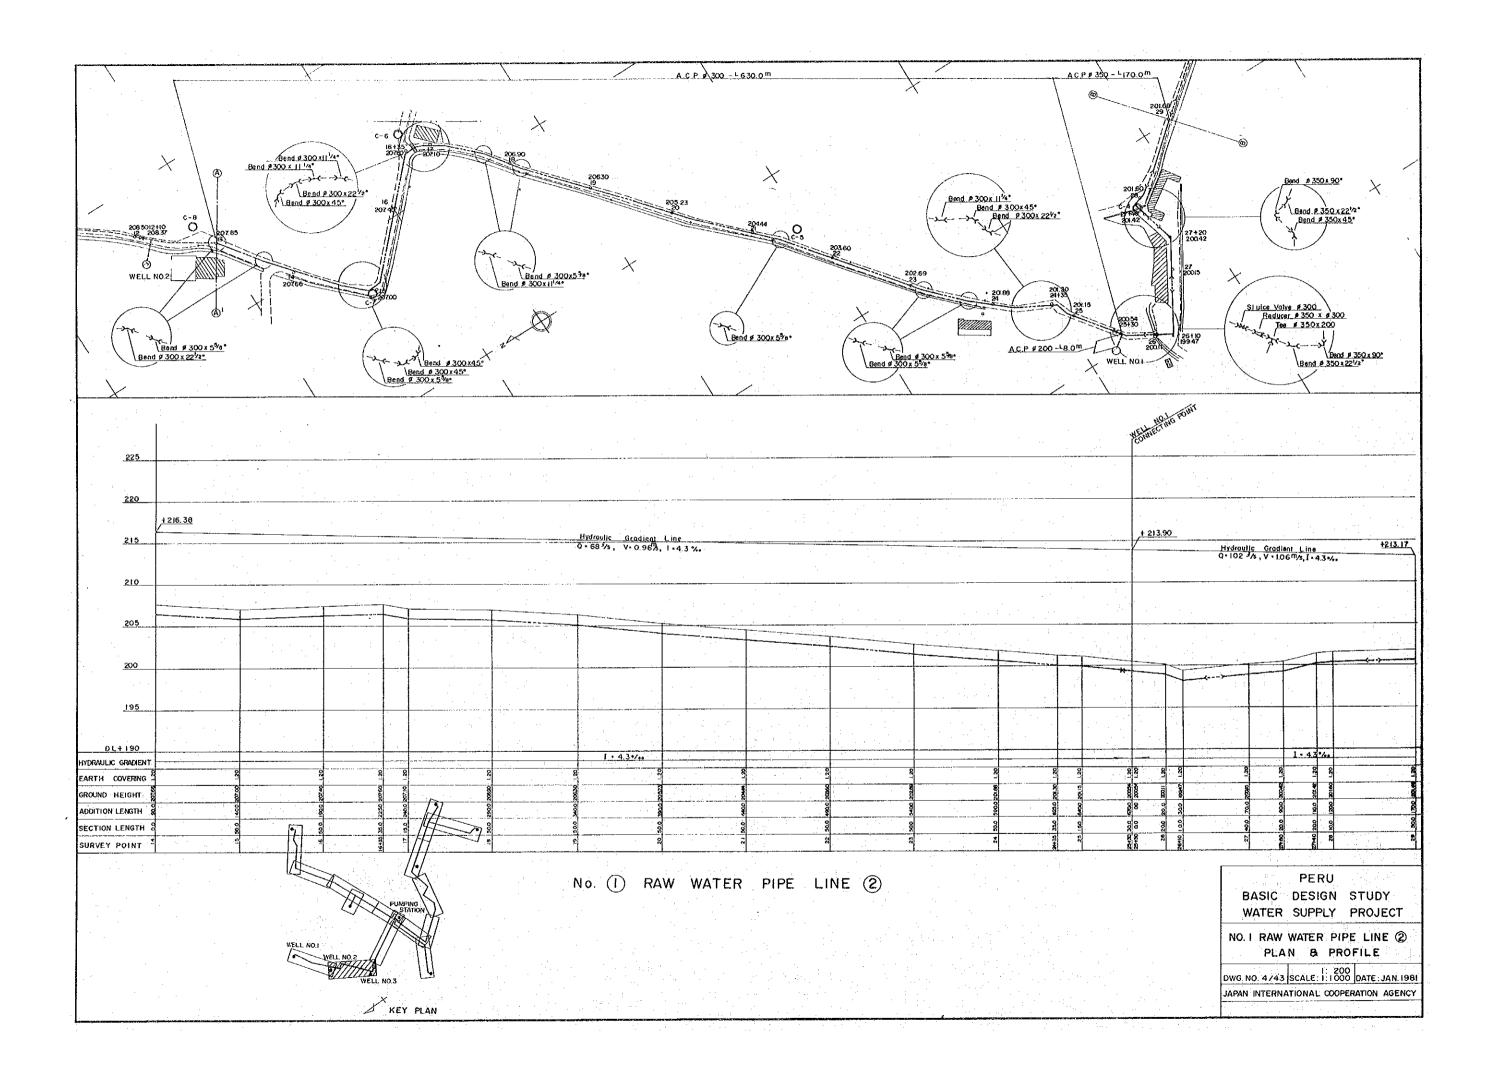

## DRAWING SCHEDULE

|                     | Employed a graphy of Colombia (1985) |              | SHEET No.  |
|---------------------|--------------------------------------|--------------|------------|
| LOCATION MAP        |                                      |              | 1          |
| HYDRULIC PROFILE    |                                      |              | 2          |
| No. I ROW WATER PIP | E LINE 1 ~ 3                         | PLAN & PROF  | FILE 3~5   |
| No.2                | 1~5                                  |              | 6~10       |
| No.3                | 1~6                                  |              | 11~16      |
| No.4                | 1~2                                  |              | 17~18      |
| TRANSMISSION PIPE L |                                      |              |            |
| CONNECTION PIPE LIN | 1E ∮ 300 ①~④                         | PLAN & PRO   | FILE 30~33 |
|                     | ∮ 200 ① ~②                           |              | 34~35      |
| PUMPING STATION SIT |                                      |              | 36         |
| " GE                | NERAL LAYO                           | UT PLAN      | 37         |
| // DE               | TAIL OF PUM                          | P WELLS      | 38         |
|                     | TAIL OF PUM                          |              | 39         |
| DETAIL OF DEEP WEL  | L PUMP ROC                           | M            |            |
|                     | PRESSUR                              | E REDUCING T | ANK 40     |
| STONAGE RESERVOIR   |                                      |              | 41         |
| DETAIL OF DEEP WEL  |                                      |              | 42         |
| DRILLING MACHINE    |                                      |              | 43         |