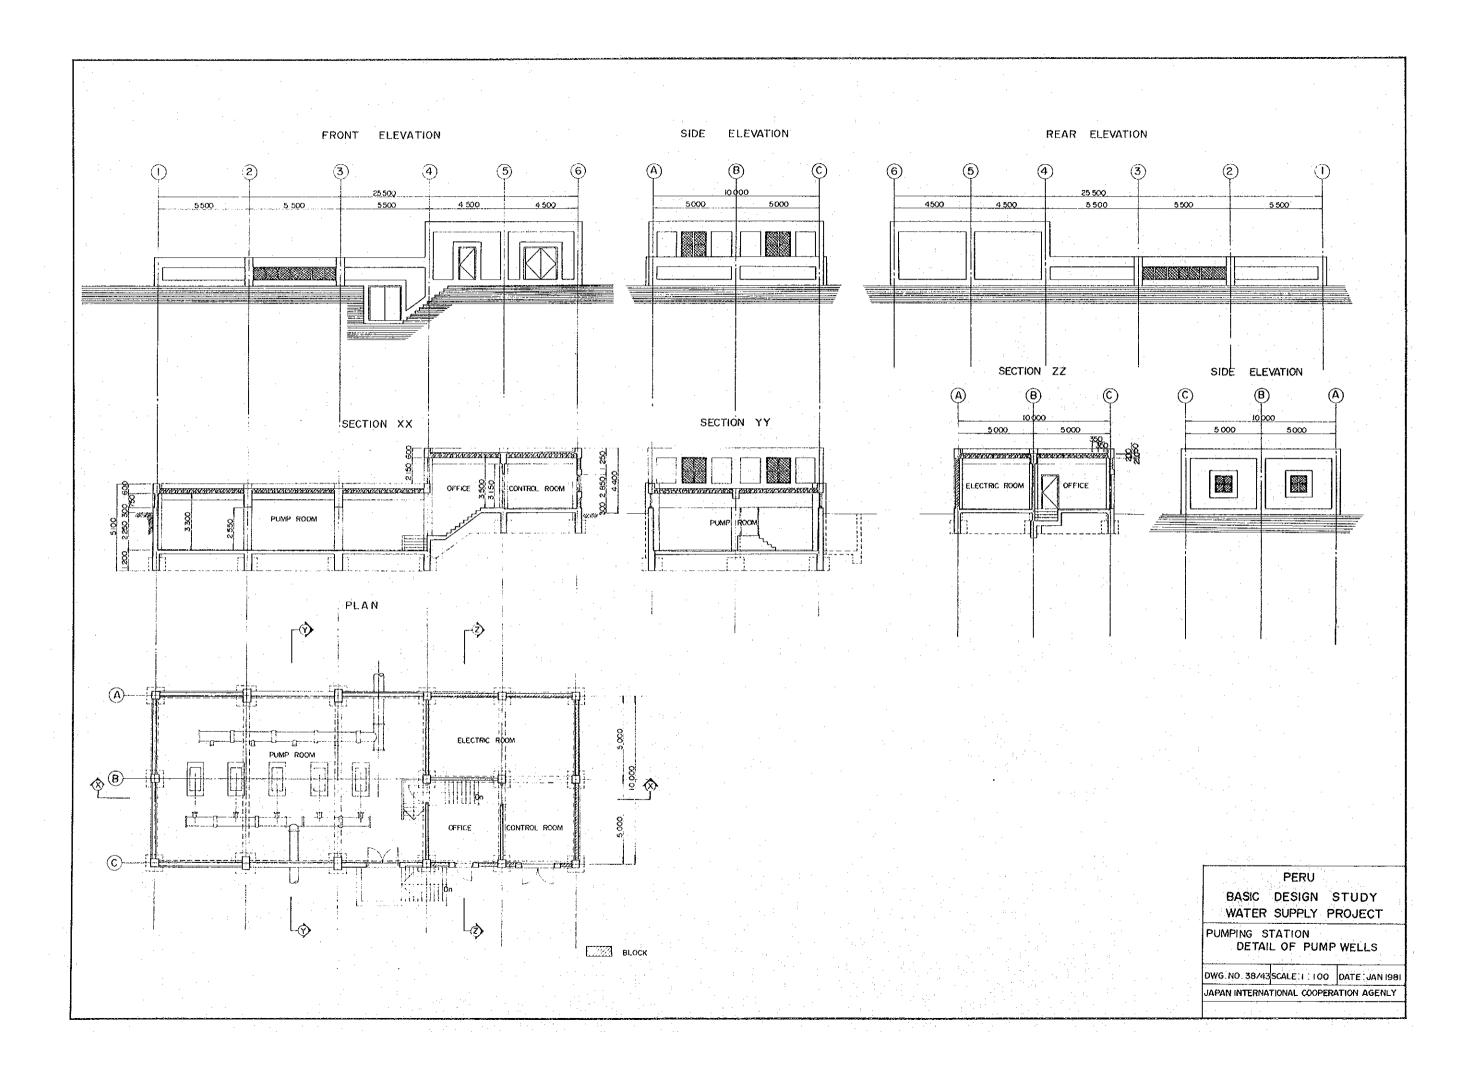

## DRAWING SCHEDULE

|                     | Employed a graphy of Colombia (1985) |              | SHEET No.  |
|---------------------|--------------------------------------|--------------|------------|
| LOCATION MAP        |                                      |              | 1          |
| HYDRULIC PROFILE    |                                      |              | 2          |
| No. I ROW WATER PIP | E LINE 1 ~ 3                         | PLAN & PROF  | FILE 3~5   |
| No.2                | 1~5                                  |              | 6~10       |
| No.3                | 1~6                                  |              | 11~16      |
| No.4                | 1~2                                  |              | 17~18      |
| TRANSMISSION PIPE L |                                      |              |            |
| CONNECTION PIPE LIN | 1E ∮ 300 ①~④                         | PLAN & PRO   | FILE 30~33 |
|                     | ∮ 200 ① ~②                           |              | 34~35      |
| PUMPING STATION SIT |                                      |              | 36         |
| " GE                | NERAL LAYO                           | UT PLAN      | 37         |
| // DE               | TAIL OF PUM                          | P WELLS      | 38         |
|                     | TAIL OF PUM                          |              | 39         |
| DETAIL OF DEEP WEL  | L PUMP ROC                           | M            |            |
|                     | PRESSUR                              | E REDUCING T | ANK 40     |
| STONAGE RESERVOIR   |                                      |              | 41         |
| DETAIL OF DEEP WEL  |                                      |              | 42         |
| DRILLING MACHINE    |                                      |              | 43         |