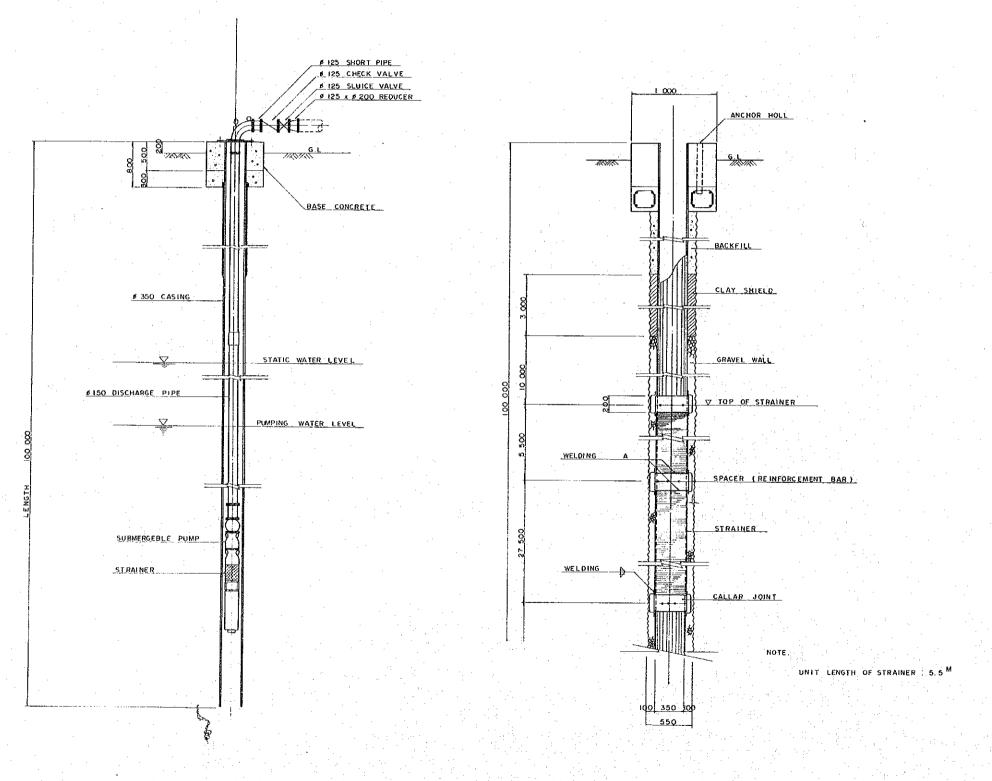

DETAIL OF WELL SCALE 1:20

PERU
BASIC DESIGN STUDY
WATER SUPPLY PROJECT

DETAIL OF DEEP WELL

DWG NO.42/43 SCALE: 1: 20 DATE: JAN 1981

JAPAN INTERNATIONAL COOPERATION AGENCY

DRAWING KEY

| DRAWING KEY |                                                                                                                                                                                                                                                                                                                                                                                                                                                                                                                                                                                                                                                                                                                                                                                                                                                                                                                                                                                                                                                                                                                                                                                                                                                                                                                                                                                                                                                                                                                                                                                                                                                                                                                                                                                                                                                                                                                                                                                                                                                                                                                             |
|-------------|-----------------------------------------------------------------------------------------------------------------------------------------------------------------------------------------------------------------------------------------------------------------------------------------------------------------------------------------------------------------------------------------------------------------------------------------------------------------------------------------------------------------------------------------------------------------------------------------------------------------------------------------------------------------------------------------------------------------------------------------------------------------------------------------------------------------------------------------------------------------------------------------------------------------------------------------------------------------------------------------------------------------------------------------------------------------------------------------------------------------------------------------------------------------------------------------------------------------------------------------------------------------------------------------------------------------------------------------------------------------------------------------------------------------------------------------------------------------------------------------------------------------------------------------------------------------------------------------------------------------------------------------------------------------------------------------------------------------------------------------------------------------------------------------------------------------------------------------------------------------------------------------------------------------------------------------------------------------------------------------------------------------------------------------------------------------------------------------------------------------------------|
| I SET       | TRUCK                                                                                                                                                                                                                                                                                                                                                                                                                                                                                                                                                                                                                                                                                                                                                                                                                                                                                                                                                                                                                                                                                                                                                                                                                                                                                                                                                                                                                                                                                                                                                                                                                                                                                                                                                                                                                                                                                                                                                                                                                                                                                                                       |
| 4 SET       | LEVELING OIL PRESSURE JACK                                                                                                                                                                                                                                                                                                                                                                                                                                                                                                                                                                                                                                                                                                                                                                                                                                                                                                                                                                                                                                                                                                                                                                                                                                                                                                                                                                                                                                                                                                                                                                                                                                                                                                                                                                                                                                                                                                                                                                                                                                                                                                  |
| I SET       | WATER PUMP                                                                                                                                                                                                                                                                                                                                                                                                                                                                                                                                                                                                                                                                                                                                                                                                                                                                                                                                                                                                                                                                                                                                                                                                                                                                                                                                                                                                                                                                                                                                                                                                                                                                                                                                                                                                                                                                                                                                                                                                                                                                                                                  |
| I SET       | COUNTER SHAFT                                                                                                                                                                                                                                                                                                                                                                                                                                                                                                                                                                                                                                                                                                                                                                                                                                                                                                                                                                                                                                                                                                                                                                                                                                                                                                                                                                                                                                                                                                                                                                                                                                                                                                                                                                                                                                                                                                                                                                                                                                                                                                               |
| I SET       | SUCTION PUMP                                                                                                                                                                                                                                                                                                                                                                                                                                                                                                                                                                                                                                                                                                                                                                                                                                                                                                                                                                                                                                                                                                                                                                                                                                                                                                                                                                                                                                                                                                                                                                                                                                                                                                                                                                                                                                                                                                                                                                                                                                                                                                                |
| 1 SET       | OIL MOTOR                                                                                                                                                                                                                                                                                                                                                                                                                                                                                                                                                                                                                                                                                                                                                                                                                                                                                                                                                                                                                                                                                                                                                                                                                                                                                                                                                                                                                                                                                                                                                                                                                                                                                                                                                                                                                                                                                                                                                                                                                                                                                                                   |
| I SET       | МІИСН                                                                                                                                                                                                                                                                                                                                                                                                                                                                                                                                                                                                                                                                                                                                                                                                                                                                                                                                                                                                                                                                                                                                                                                                                                                                                                                                                                                                                                                                                                                                                                                                                                                                                                                                                                                                                                                                                                                                                                                                                                                                                                                       |
| I SET       | INSTRUMENT RANEL                                                                                                                                                                                                                                                                                                                                                                                                                                                                                                                                                                                                                                                                                                                                                                                                                                                                                                                                                                                                                                                                                                                                                                                                                                                                                                                                                                                                                                                                                                                                                                                                                                                                                                                                                                                                                                                                                                                                                                                                                                                                                                            |
| I SET       | OIL PUMP UNIT                                                                                                                                                                                                                                                                                                                                                                                                                                                                                                                                                                                                                                                                                                                                                                                                                                                                                                                                                                                                                                                                                                                                                                                                                                                                                                                                                                                                                                                                                                                                                                                                                                                                                                                                                                                                                                                                                                                                                                                                                                                                                                               |
| ı set       | POWER UNIT                                                                                                                                                                                                                                                                                                                                                                                                                                                                                                                                                                                                                                                                                                                                                                                                                                                                                                                                                                                                                                                                                                                                                                                                                                                                                                                                                                                                                                                                                                                                                                                                                                                                                                                                                                                                                                                                                                                                                                                                                                                                                                                  |
| I SET       | PLATFORM                                                                                                                                                                                                                                                                                                                                                                                                                                                                                                                                                                                                                                                                                                                                                                                                                                                                                                                                                                                                                                                                                                                                                                                                                                                                                                                                                                                                                                                                                                                                                                                                                                                                                                                                                                                                                                                                                                                                                                                                                                                                                                                    |
| ı set       | LA ODER                                                                                                                                                                                                                                                                                                                                                                                                                                                                                                                                                                                                                                                                                                                                                                                                                                                                                                                                                                                                                                                                                                                                                                                                                                                                                                                                                                                                                                                                                                                                                                                                                                                                                                                                                                                                                                                                                                                                                                                                                                                                                                                     |
| 2 SET       | BACK STAY                                                                                                                                                                                                                                                                                                                                                                                                                                                                                                                                                                                                                                                                                                                                                                                                                                                                                                                                                                                                                                                                                                                                                                                                                                                                                                                                                                                                                                                                                                                                                                                                                                                                                                                                                                                                                                                                                                                                                                                                                                                                                                                   |
| I SET       | HYDRAULIC CYLINDER                                                                                                                                                                                                                                                                                                                                                                                                                                                                                                                                                                                                                                                                                                                                                                                                                                                                                                                                                                                                                                                                                                                                                                                                                                                                                                                                                                                                                                                                                                                                                                                                                                                                                                                                                                                                                                                                                                                                                                                                                                                                                                          |
| 1 SET       | POWER SWIVEL                                                                                                                                                                                                                                                                                                                                                                                                                                                                                                                                                                                                                                                                                                                                                                                                                                                                                                                                                                                                                                                                                                                                                                                                                                                                                                                                                                                                                                                                                                                                                                                                                                                                                                                                                                                                                                                                                                                                                                                                                                                                                                                |
| ı SET       | PULL DOWN OIL PRESSURE CYLINDER                                                                                                                                                                                                                                                                                                                                                                                                                                                                                                                                                                                                                                                                                                                                                                                                                                                                                                                                                                                                                                                                                                                                                                                                                                                                                                                                                                                                                                                                                                                                                                                                                                                                                                                                                                                                                                                                                                                                                                                                                                                                                             |
| I SET       | HEAD                                                                                                                                                                                                                                                                                                                                                                                                                                                                                                                                                                                                                                                                                                                                                                                                                                                                                                                                                                                                                                                                                                                                                                                                                                                                                                                                                                                                                                                                                                                                                                                                                                                                                                                                                                                                                                                                                                                                                                                                                                                                                                                        |
| I SET       | MAST                                                                                                                                                                                                                                                                                                                                                                                                                                                                                                                                                                                                                                                                                                                                                                                                                                                                                                                                                                                                                                                                                                                                                                                                                                                                                                                                                                                                                                                                                                                                                                                                                                                                                                                                                                                                                                                                                                                                                                                                                                                                                                                        |
| I SET       | MAST                                                                                                                                                                                                                                                                                                                                                                                                                                                                                                                                                                                                                                                                                                                                                                                                                                                                                                                                                                                                                                                                                                                                                                                                                                                                                                                                                                                                                                                                                                                                                                                                                                                                                                                                                                                                                                                                                                                                                                                                                                                                                                                        |
| I SET       | 8ASE .                                                                                                                                                                                                                                                                                                                                                                                                                                                                                                                                                                                                                                                                                                                                                                                                                                                                                                                                                                                                                                                                                                                                                                                                                                                                                                                                                                                                                                                                                                                                                                                                                                                                                                                                                                                                                                                                                                                                                                                                                                                                                                                      |
|             | SET   SET |