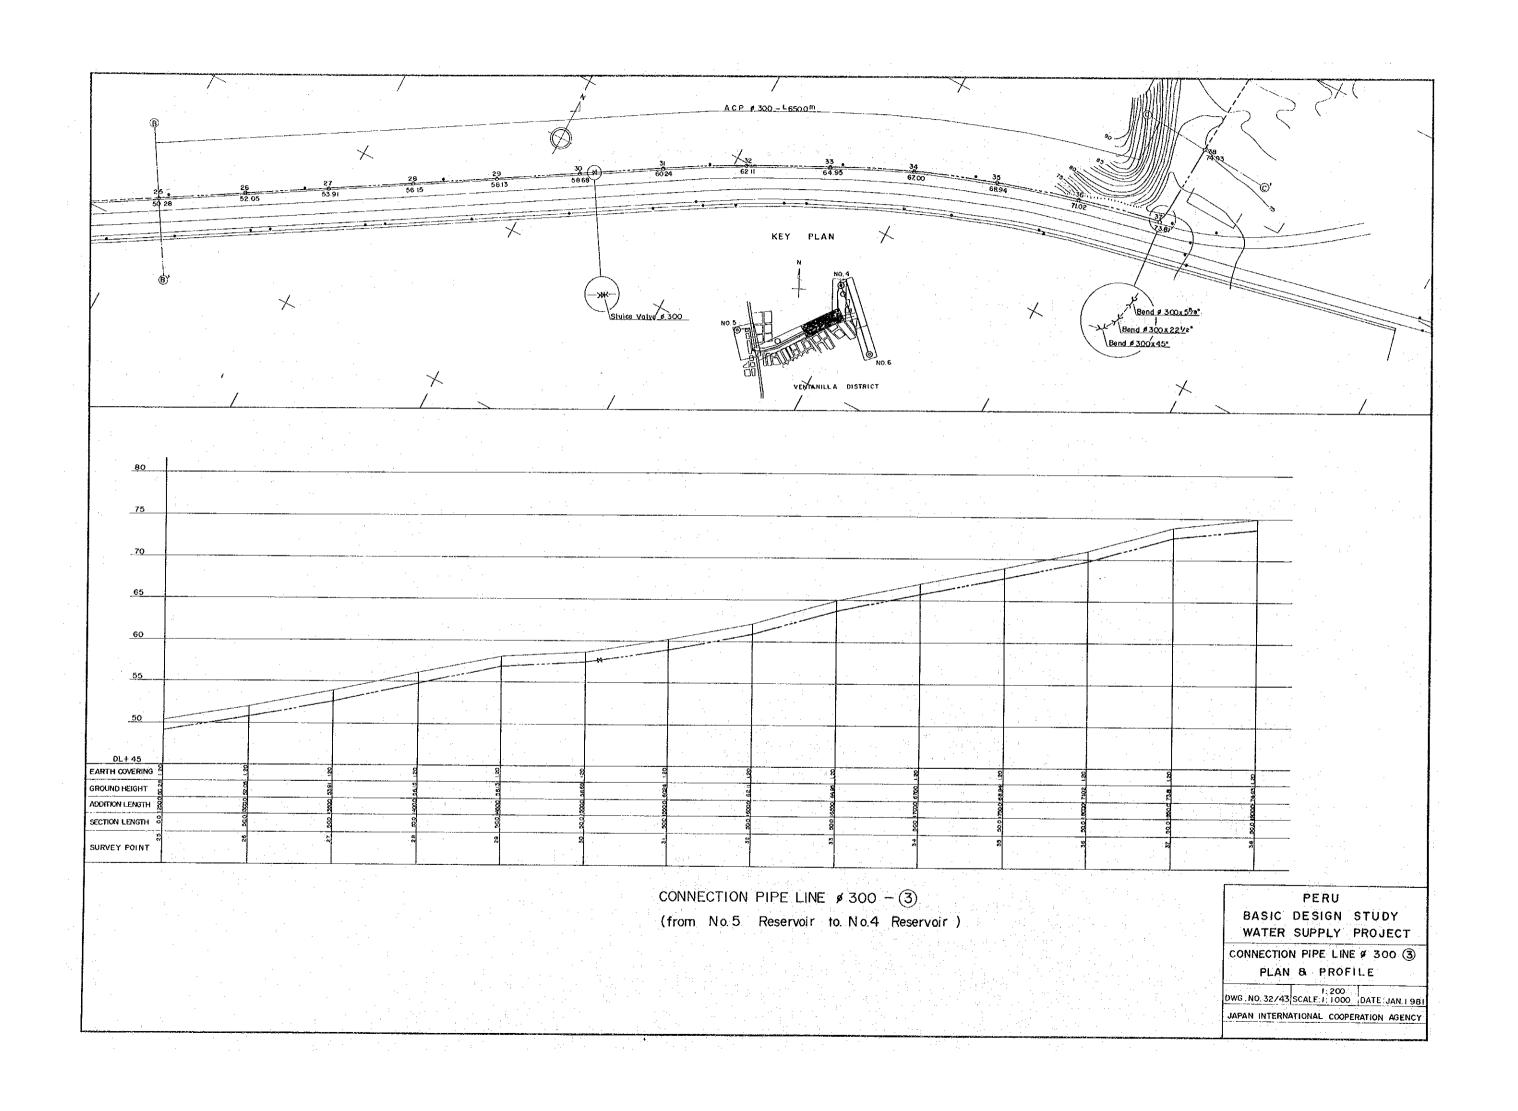

## DRAWING SCHEDULE

|                     | Employed a graphy of Colombia (1985) |              | SHEET No.  |
|---------------------|--------------------------------------|--------------|------------|
| LOCATION MAP        |                                      |              | 1          |
| HYDRULIC PROFILE    |                                      |              | 2          |
| No. I ROW WATER PIP | E LINE 1 ~ 3                         | PLAN & PROF  | FILE 3~5   |
| No.2                | 1~5                                  |              | 6~10       |
| No.3                | 1~6                                  |              | 11~16      |
| No.4                | 1~2                                  |              | 17~18      |
| TRANSMISSION PIPE L |                                      |              |            |
| CONNECTION PIPE LIN | 1E ∮ 300 ①~④                         | PLAN & PRO   | FILE 30~33 |
|                     | ∮ 200 ① ~②                           |              | 34~35      |
| PUMPING STATION SIT |                                      |              | 36         |
| " GE                | NERAL LAYO                           | UT PLAN      | 37         |
| // DE               | TAIL OF PUM                          | P WELLS      | 38         |
|                     | TAIL OF PUM                          |              | 39         |
| DETAIL OF DEEP WEL  | L PUMP ROC                           | M            |            |
|                     | PRESSUR                              | E REDUCING T | ANK 40     |
| STONAGE RESERVOIR   |                                      |              | 41         |
| DETAIL OF DEEP WEL  |                                      |              | 42         |
| DRILLING MACHINE    |                                      |              | 43         |