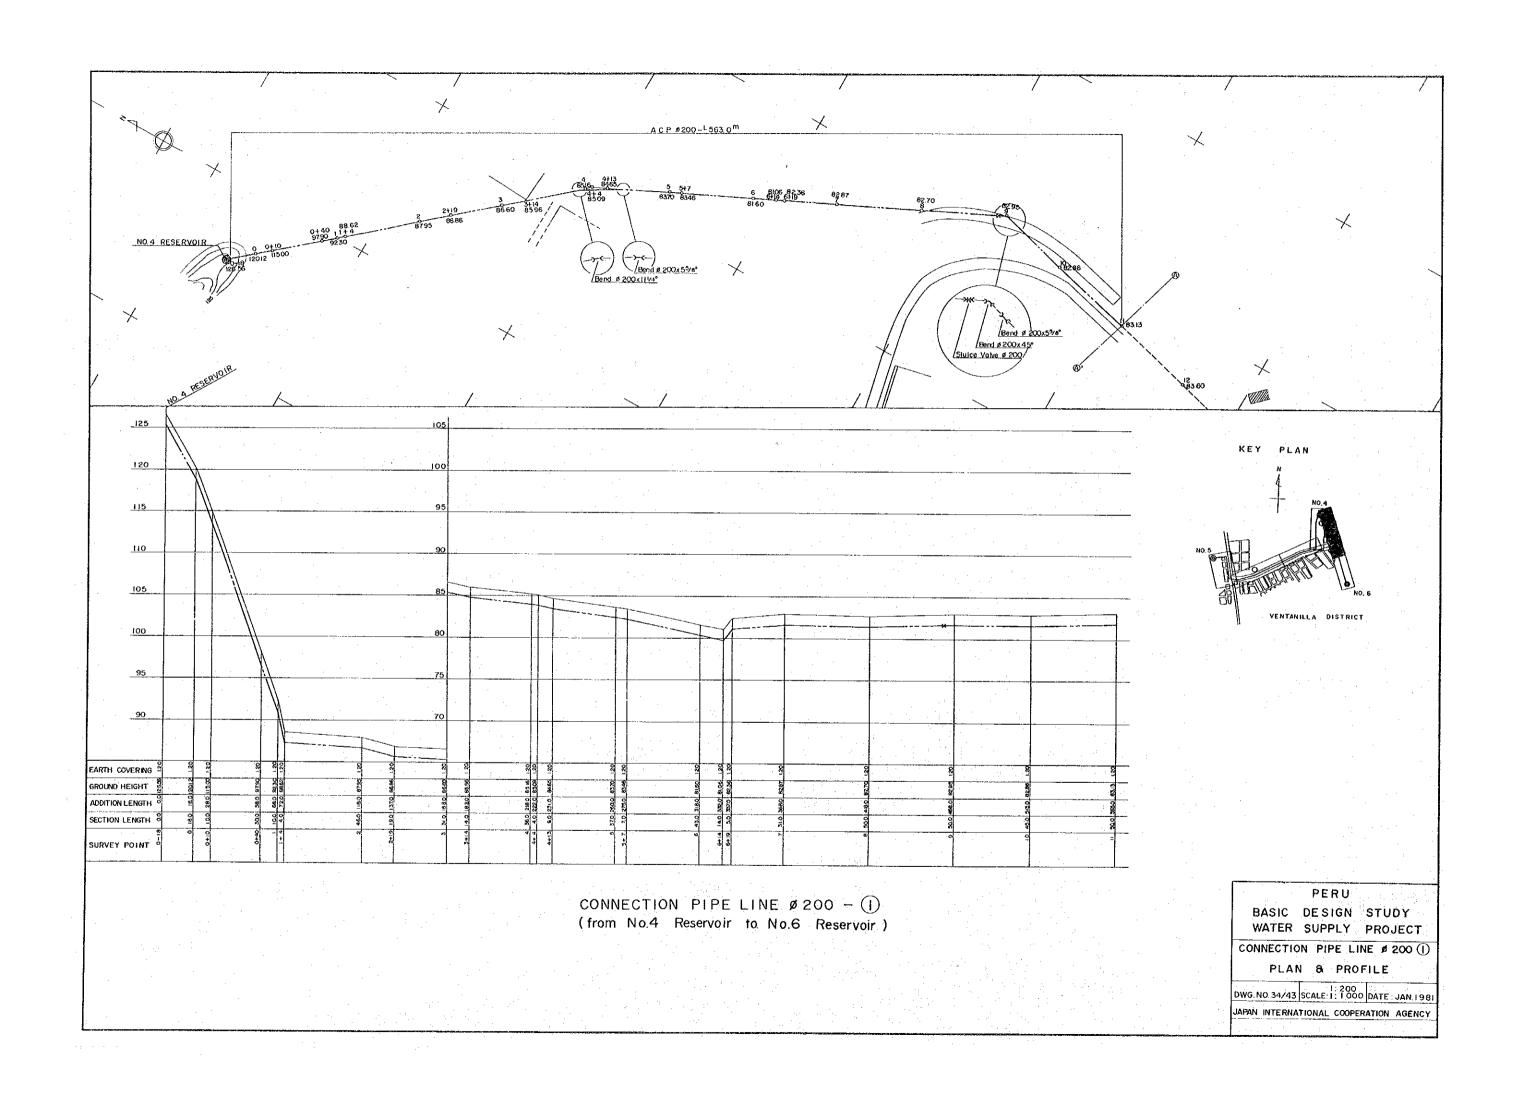

## DRAWING SCHEDULE

|                     | Employed a graphy of Colombia (1985) |              | SHEET No.  |
|---------------------|--------------------------------------|--------------|------------|
| LOCATION MAP        |                                      |              | 1          |
| HYDRULIC PROFILE    |                                      |              | 2          |
| No. I ROW WATER PIP | E LINE 1 ~ 3                         | PLAN & PROF  | FILE 3~5   |
| No.2                | 1~5                                  |              | 6~10       |
| No.3                | 1~6                                  |              | 11~16      |
| No.4                | 1~2                                  |              | 17~18      |
| TRANSMISSION PIPE L |                                      |              |            |
| CONNECTION PIPE LIN | 1E ∮ 300 ①~④                         | PLAN & PRO   | FILE 30~33 |
|                     | ∮ 200 ① ~②                           |              | 34~35      |
| PUMPING STATION SIT |                                      |              | 36         |
| " GE                | NERAL LAYO                           | UT PLAN      | 37         |
| // DE               | TAIL OF PUM                          | P WELLS      | 38         |
|                     | TAIL OF PUM                          |              | 39         |
| DETAIL OF DEEP WEL  | L PUMP ROC                           | M            |            |
|                     | PRESSUR                              | E REDUCING T | ANK 40     |
| STONAGE RESERVOIR   |                                      |              | 41         |
| DETAIL OF DEEP WEL  |                                      |              | 42         |
| DRILLING MACHINE    |                                      |              | 43         |