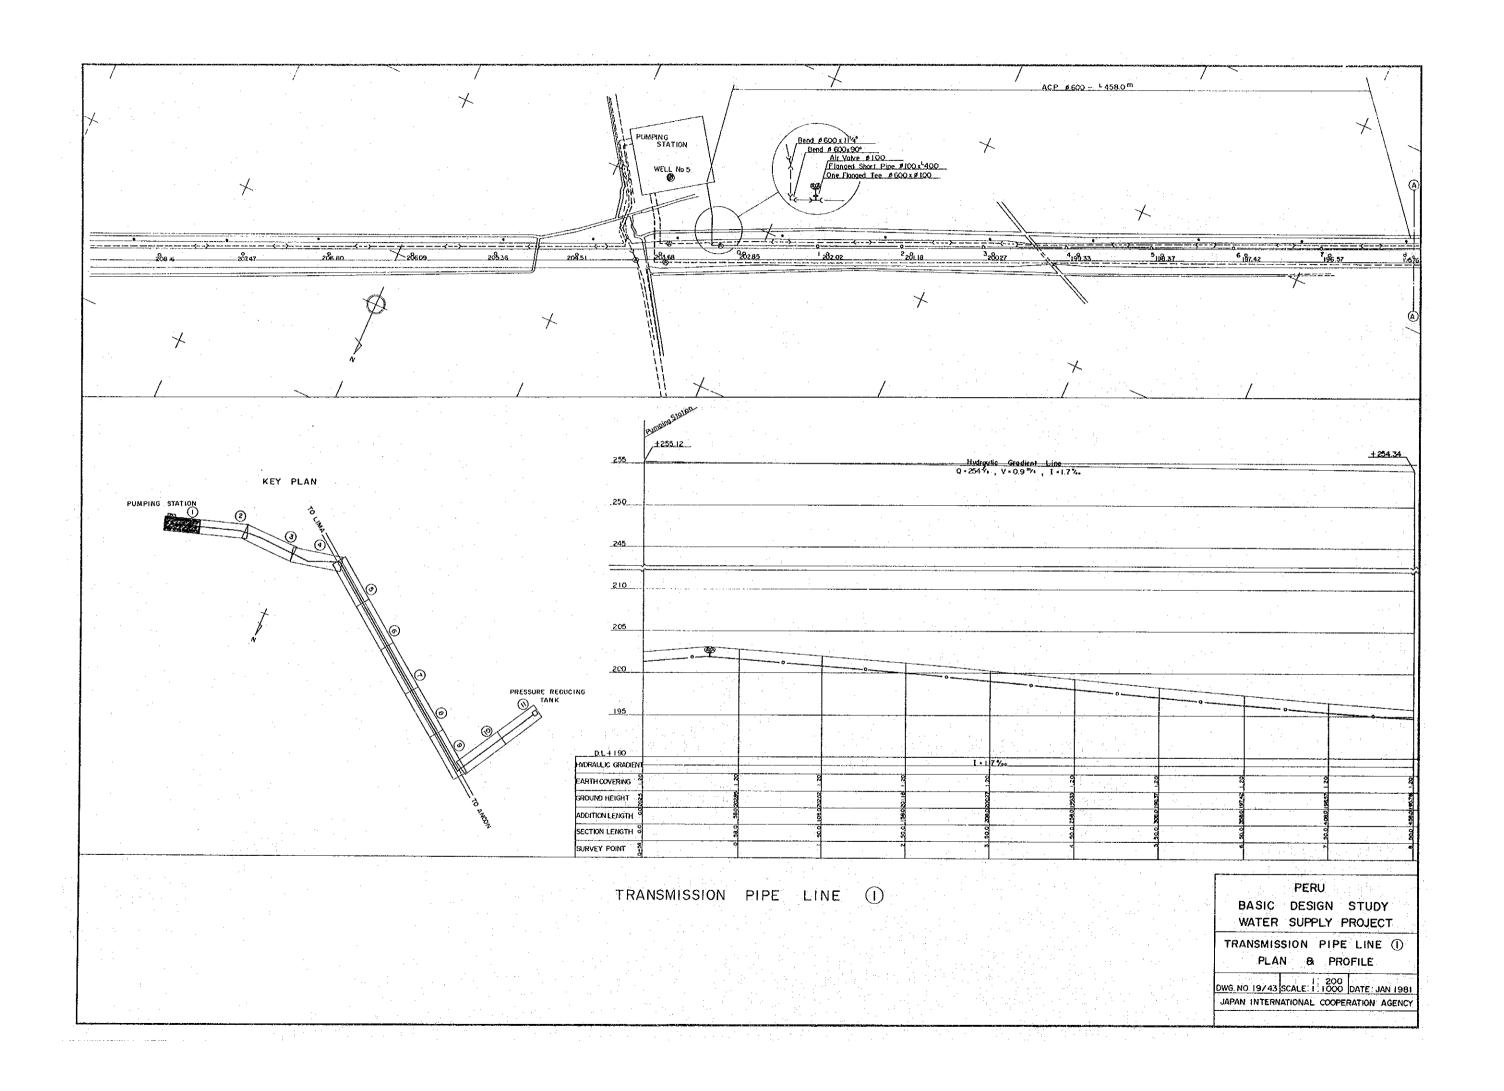

## DRAWING SCHEDULE

|                     | Employed a graphy of Colombia (1985) |              | SHEET No.  |
|---------------------|--------------------------------------|--------------|------------|
| LOCATION MAP        |                                      |              | 1          |
| HYDRULIC PROFILE    |                                      |              | 2          |
| No. I ROW WATER PIP | E LINE 1 ~ 3                         | PLAN & PROF  | FILE 3~5   |
| No.2                | 1~5                                  |              | 6~10       |
| No.3                | 1~6                                  |              | 11~16      |
| No.4                | 1~2                                  |              | 17~18      |
| TRANSMISSION PIPE L |                                      |              |            |
| CONNECTION PIPE LIN | 1E ∮ 300 ①~④                         | PLAN & PRO   | FILE 30~33 |
|                     | ∮ 200 ① ~②                           |              | 34~35      |
| PUMPING STATION SIT |                                      |              | 36         |
| " GE                | NERAL LAYO                           | UT PLAN      | 37         |
| // DE               | TAIL OF PUM                          | P WELLS      | 38         |
|                     | TAIL OF PUM                          |              | 39         |
| DETAIL OF DEEP WEL  | L PUMP ROC                           | M            |            |
|                     | PRESSUR                              | E REDUCING T | ANK 40     |
| STONAGE RESERVOIR   |                                      |              | 41         |
| DETAIL OF DEEP WEL  |                                      |              | 42         |
| DRILLING MACHINE    |                                      |              | 43         |