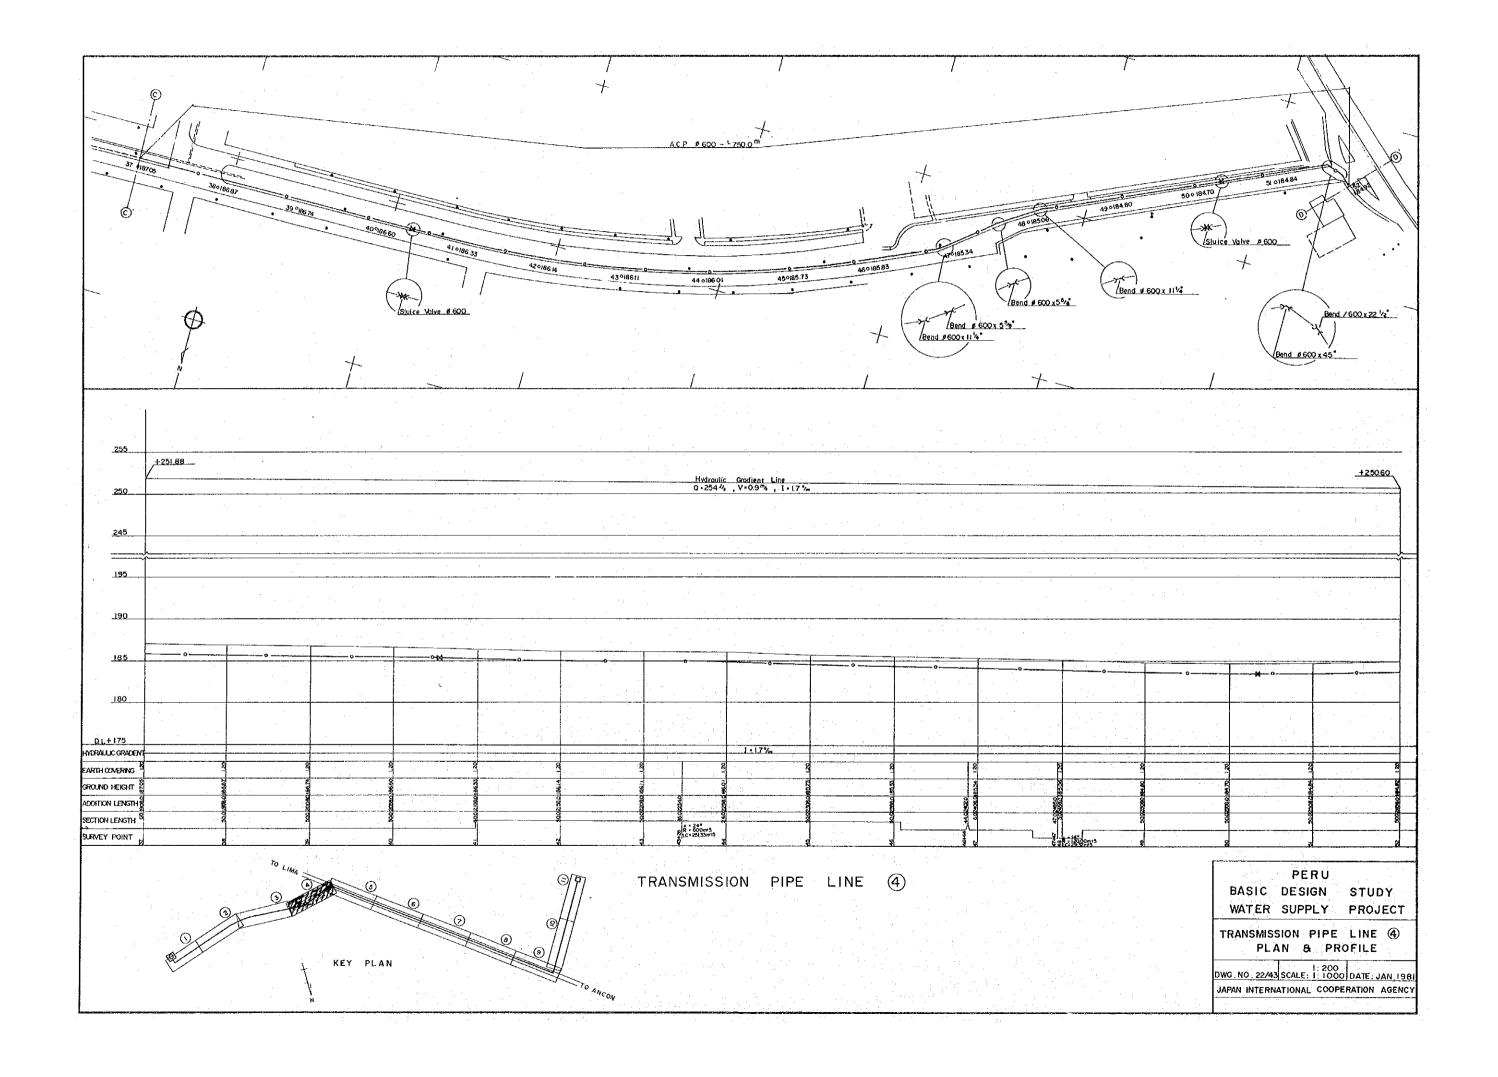

## DRAWING SCHEDULE

|                     | Employed a graphy of Colombia (1985) |              | SHEET No.  |
|---------------------|--------------------------------------|--------------|------------|
| LOCATION MAP        |                                      |              | 1          |
| HYDRULIC PROFILE    |                                      |              | 2          |
| No. I ROW WATER PIP | E LINE 1 ~ 3                         | PLAN & PROF  | FILE 3~5   |
| No.2                | 1~5                                  |              | 6~10       |
| No.3                | 1~6                                  |              | 11~16      |
| No.4                | 1~2                                  |              | 17~18      |
| TRANSMISSION PIPE L |                                      |              |            |
| CONNECTION PIPE LIN | 1E ∮ 300 ①~④                         | PLAN & PRO   | FILE 30~33 |
|                     | ∮ 200 ① ~②                           |              | 34~35      |
| PUMPING STATION SIT |                                      |              | 36         |
| " GE                | NERAL LAYO                           | UT PLAN      | 37         |
| // DE               | TAIL OF PUM                          | P WELLS      | 38         |
|                     | TAIL OF PUM                          |              | 39         |
| DETAIL OF DEEP WEL  | L PUMP ROC                           | M            |            |
|                     | PRESSUR                              | E REDUCING T | ANK 40     |
| STONAGE RESERVOIR   |                                      |              | 41         |
| DETAIL OF DEEP WEL  |                                      |              | 42         |
| DRILLING MACHINE    |                                      |              | 43         |