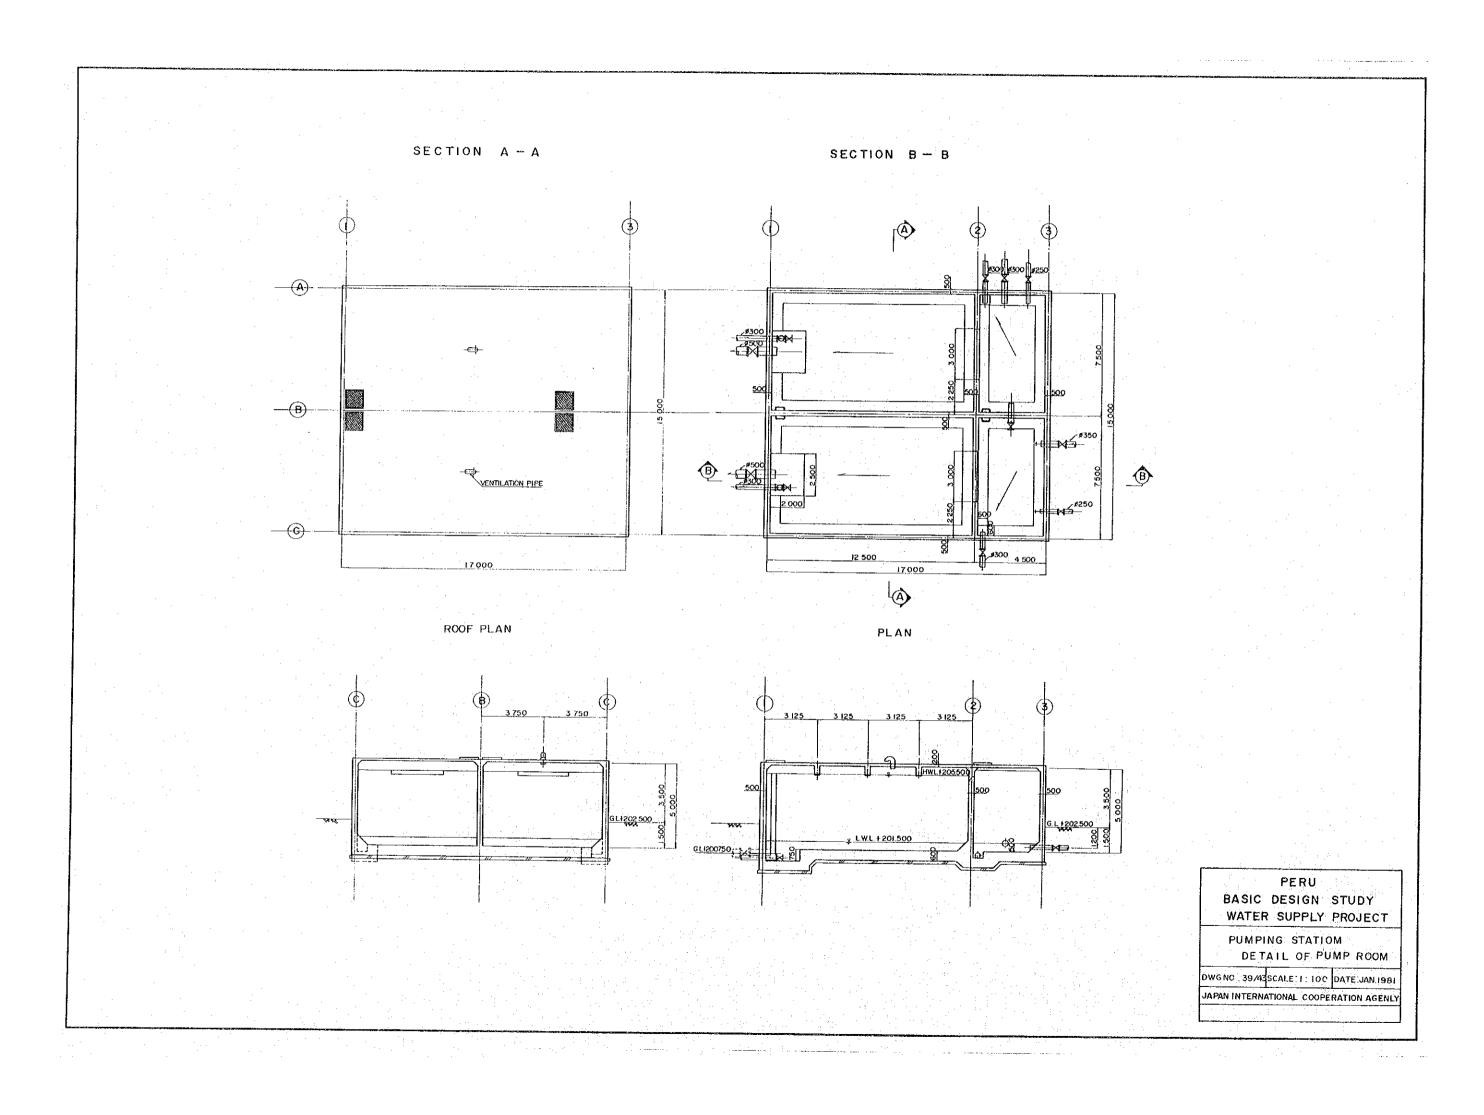

## DRAWING SCHEDULE

|                     | Employed a graphy of Colombia (1985) |              | SHEET No.  |
|---------------------|--------------------------------------|--------------|------------|
| LOCATION MAP        |                                      |              | 1          |
| HYDRULIC PROFILE    |                                      |              | 2          |
| No. I ROW WATER PIP | E LINE 1 ~ 3                         | PLAN & PROF  | FILE 3~5   |
| No.2                | 1~5                                  |              | 6~10       |
| No.3                | 1~6                                  |              | 11~16      |
| No.4                | 1~2                                  |              | 17~18      |
| TRANSMISSION PIPE L |                                      |              |            |
| CONNECTION PIPE LIN | 1E ∮ 300 ①~④                         | PLAN & PRO   | FILE 30~33 |
|                     | ∮ 200 ① ~②                           |              | 34~35      |
| PUMPING STATION SIT |                                      |              | 36         |
| " GE                | NERAL LAYO                           | UT PLAN      | 37         |
| // DE               | TAIL OF PUM                          | P WELLS      | 38         |
|                     | TAIL OF PUM                          |              | 39         |
| DETAIL OF DEEP WEL  | L PUMP ROC                           | M            |            |
|                     | PRESSUR                              | E REDUCING T | ANK 40     |
| STONAGE RESERVOIR   |                                      |              | 41         |
| DETAIL OF DEEP WEL  |                                      |              | 42         |
| DRILLING MACHINE    |                                      |              | 43         |