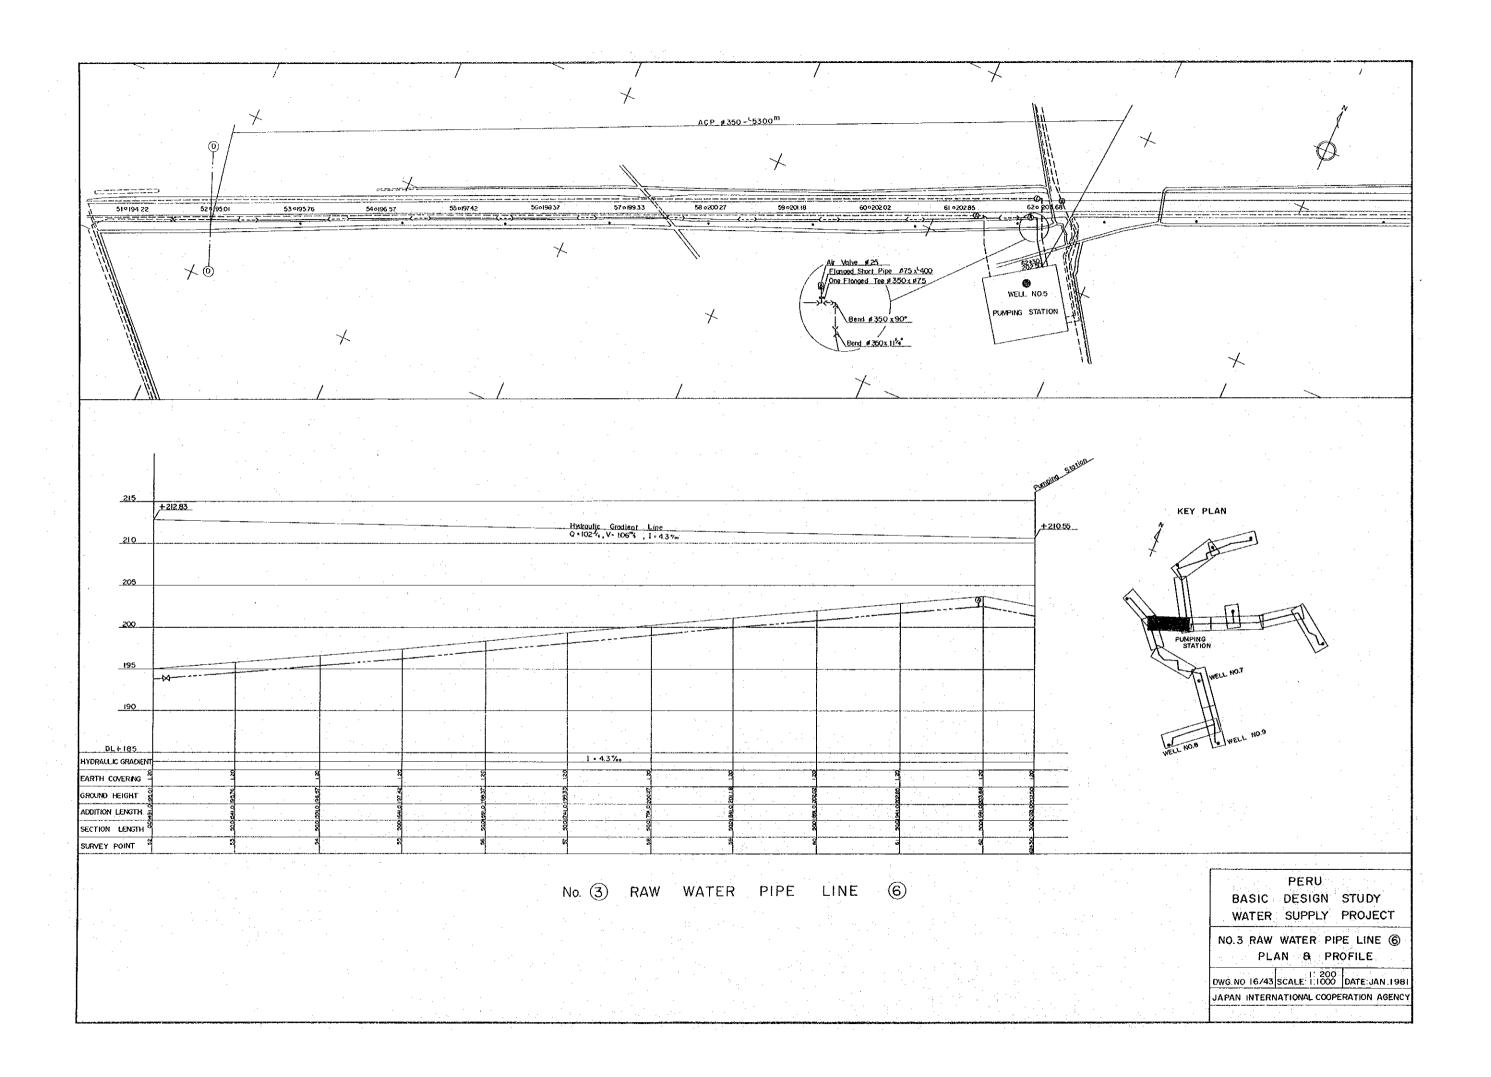

## DRAWING SCHEDULE

|                     | Employed a graphy of Colombia (1985) |              | SHEET No.  |
|---------------------|--------------------------------------|--------------|------------|
| LOCATION MAP        |                                      |              | 1          |
| HYDRULIC PROFILE    |                                      |              | 2          |
| No. I ROW WATER PIP | E LINE 1 ~ 3                         | PLAN & PROF  | FILE 3~5   |
| No.2                | 1~5                                  |              | 6~10       |
| No.3                | 1~6                                  |              | 11~16      |
| No.4                | 1~2                                  |              | 17~18      |
| TRANSMISSION PIPE L |                                      |              |            |
| CONNECTION PIPE LIN | 1E ∮ 300 ①~④                         | PLAN & PRO   | FILE 30~33 |
|                     | ∮ 200 ① ~②                           |              | 34~35      |
| PUMPING STATION SIT |                                      |              | 36         |
| " GE                | NERAL LAYO                           | UT PLAN      | 37         |
| // DE               | TAIL OF PUM                          | P WELLS      | 38         |
|                     | TAIL OF PUM                          |              | 39         |
| DETAIL OF DEEP WEL  | L PUMP ROC                           | M            |            |
|                     | PRESSUR                              | E REDUCING T | ANK 40     |
| STONAGE RESERVOIR   |                                      |              | 41         |
| DETAIL OF DEEP WEL  |                                      |              | 42         |
| DRILLING MACHINE    |                                      |              | 43         |