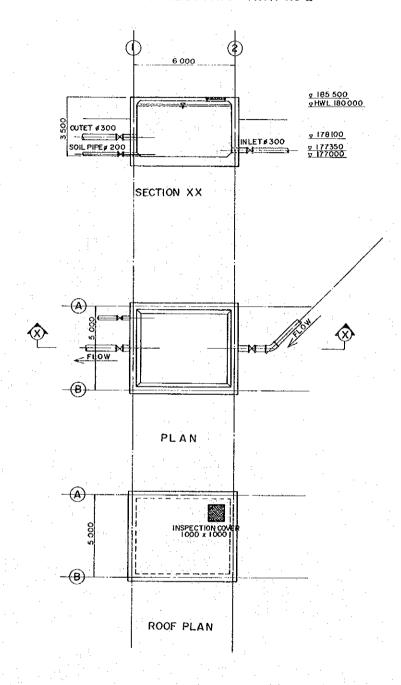

#### PRESSURE REDUCING TANK NO I

#### PRESSURE REDUCING TANK NO 2

### PERU BASIC DESIGN STUDY WATER SUPPLY PROJECT

DETAIL OF DEEP WELL PUMPROOM
PRESSURE REDUCING TANK
DWG.NO. 40/43 SCALE. I : 100 DATE: JAN 1981
JAPAN INTERNATIONAL COOPERATION AGENLY