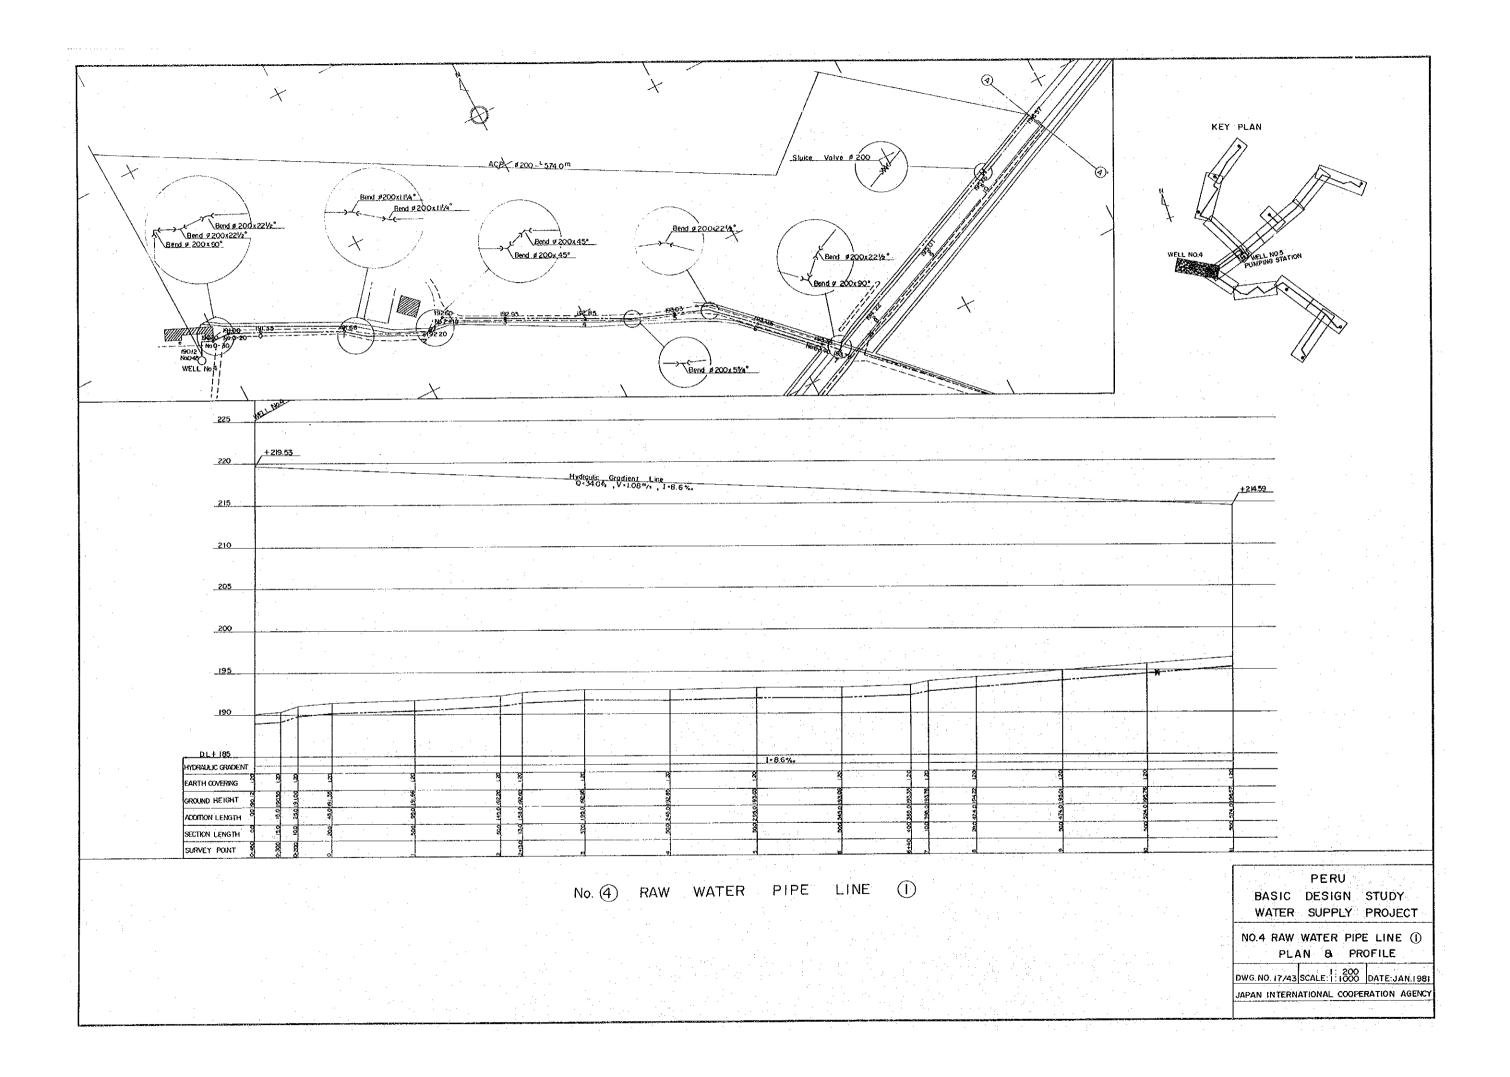

## DRAWING SCHEDULE

|                     | Employed a graphy of Colombia (1985) |              | SHEET No.  |
|---------------------|--------------------------------------|--------------|------------|
| LOCATION MAP        |                                      |              | 1          |
| HYDRULIC PROFILE    |                                      |              | 2          |
| No. I ROW WATER PIP | E LINE 1 ~ 3                         | PLAN & PROF  | FILE 3~5   |
| No.2                | 1~5                                  |              | 6~10       |
| No.3                | 1~6                                  |              | 11~16      |
| No.4                | 1~2                                  |              | 17~18      |
| TRANSMISSION PIPE L |                                      |              |            |
| CONNECTION PIPE LIN | 1E ∮ 300 ①~④                         | PLAN & PRO   | FILE 30~33 |
|                     | ∮ 200 ① ~②                           |              | 34~35      |
| PUMPING STATION SIT |                                      |              | 36         |
| " GE                | NERAL LAYO                           | UT PLAN      | 37         |
| // DE               | TAIL OF PUM                          | P WELLS      | 38         |
|                     | TAIL OF PUM                          |              | 39         |
| DETAIL OF DEEP WEL  | L PUMP ROC                           | M            |            |
|                     | PRESSUR                              | E REDUCING T | ANK 40     |
| STONAGE RESERVOIR   |                                      |              | 41         |
| DETAIL OF DEEP WEL  |                                      |              | 42         |
| DRILLING MACHINE    |                                      |              | 43         |