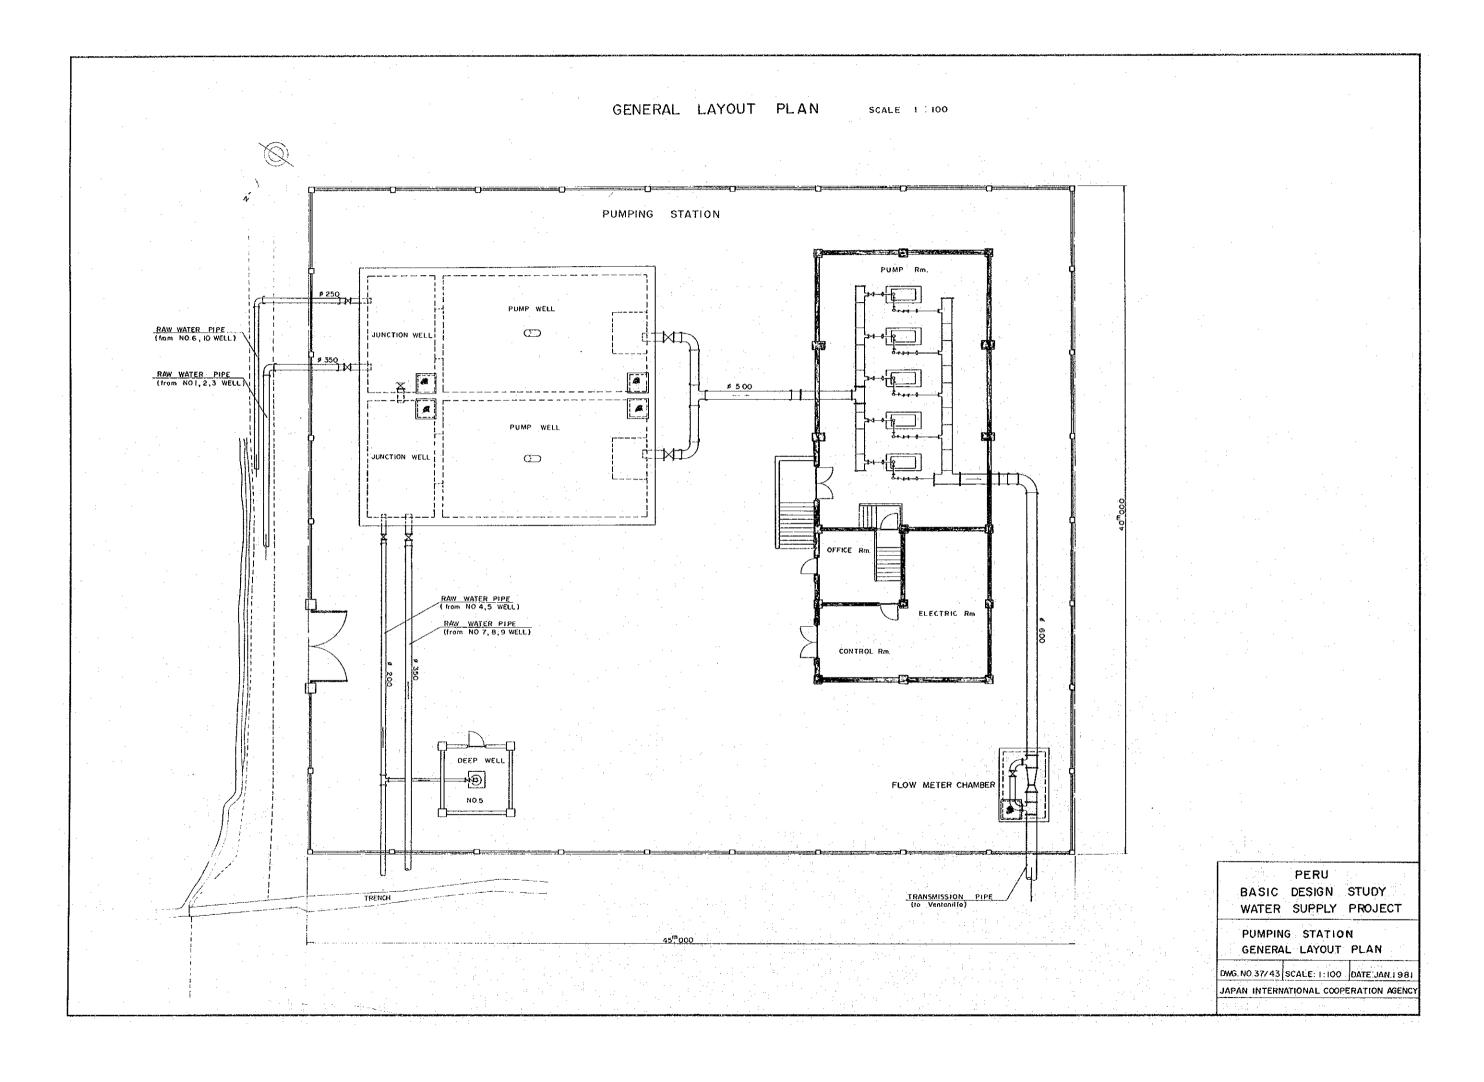

## DRAWING SCHEDULE

|                     | Employed a graphy of Colombia (1985) |              | SHEET No.  |
|---------------------|--------------------------------------|--------------|------------|
| LOCATION MAP        |                                      |              | 1          |
| HYDRULIC PROFILE    |                                      |              | 2          |
| No. I ROW WATER PIP | E LINE 1 ~ 3                         | PLAN & PROF  | FILE 3~5   |
| No.2                | 1~5                                  |              | 6~10       |
| No.3                | 1~6                                  |              | 11~16      |
| No.4                | 1~2                                  |              | 17~18      |
| TRANSMISSION PIPE L |                                      |              |            |
| CONNECTION PIPE LIN | 1E ∮ 300 ①~④                         | PLAN & PRO   | FILE 30~33 |
|                     | ∮ 200 ① ~②                           |              | 34~35      |
| PUMPING STATION SIT |                                      |              | 36         |
| " GE                | NERAL LAYO                           | UT PLAN      | 37         |
| // DE               | TAIL OF PUM                          | P WELLS      | 38         |
|                     | TAIL OF PUM                          |              | 39         |
| DETAIL OF DEEP WEL  | L PUMP ROC                           | M            |            |
|                     | PRESSUR                              | E REDUCING T | ANK 40     |
| STONAGE RESERVOIR   |                                      |              | 41         |
| DETAIL OF DEEP WEL  |                                      |              | 42         |
| DRILLING MACHINE    |                                      |              | 43         |