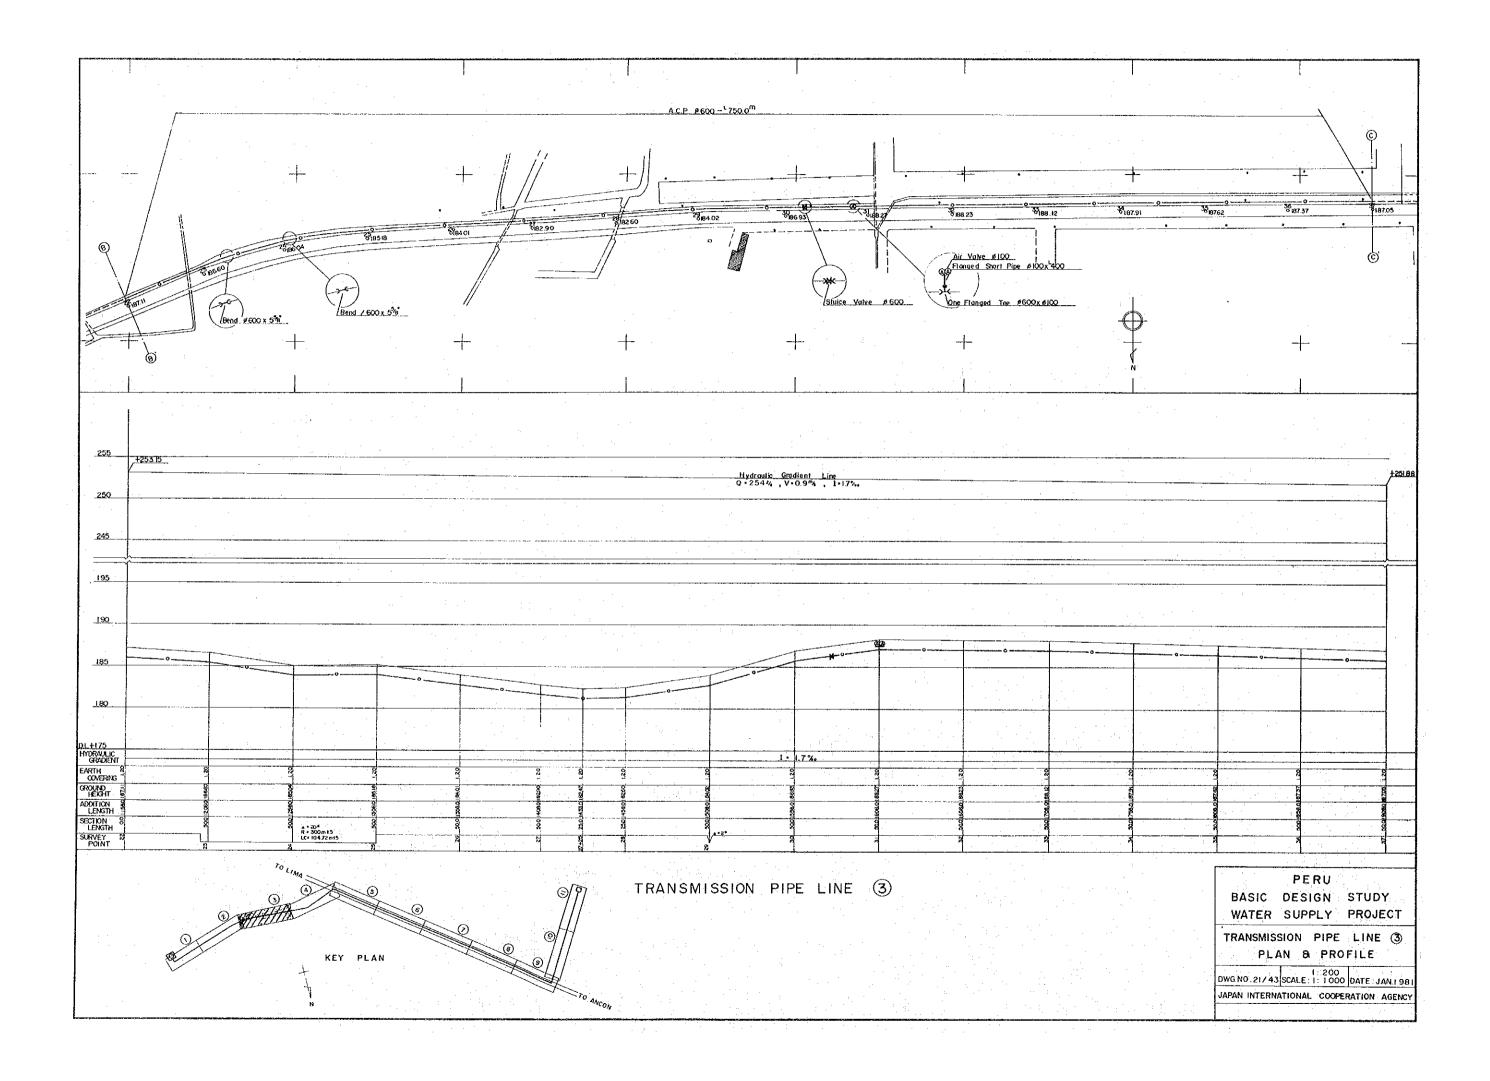

## DRAWING SCHEDULE

|                     | Employed a graphy of Colombia (1985) |              | SHEET No.  |
|---------------------|--------------------------------------|--------------|------------|
| LOCATION MAP        |                                      |              | 1          |
| HYDRULIC PROFILE    |                                      |              | 2          |
| No. I ROW WATER PIP | E LINE 1 ~ 3                         | PLAN & PROF  | FILE 3~5   |
| No.2                | 1~5                                  |              | 6~10       |
| No.3                | 1~6                                  |              | 11~16      |
| No.4                | 1~2                                  |              | 17~18      |
| TRANSMISSION PIPE L |                                      |              |            |
| CONNECTION PIPE LIN | 1E ∮ 300 ①~④                         | PLAN & PRO   | FILE 30~33 |
|                     | ∮ 200 ① ~②                           |              | 34~35      |
| PUMPING STATION SIT |                                      |              | 36         |
| " GE                | NERAL LAYO                           | UT PLAN      | 37         |
| // DE               | TAIL OF PUM                          | P WELLS      | 38         |
|                     | TAIL OF PUM                          |              | 39         |
| DETAIL OF DEEP WEL  | L PUMP ROC                           | M            |            |
|                     | PRESSUR                              | E REDUCING T | ANK 40     |
| STONAGE RESERVOIR   |                                      |              | 41         |
| DETAIL OF DEEP WEL  |                                      |              | 42         |
| DRILLING MACHINE    |                                      |              | 43         |