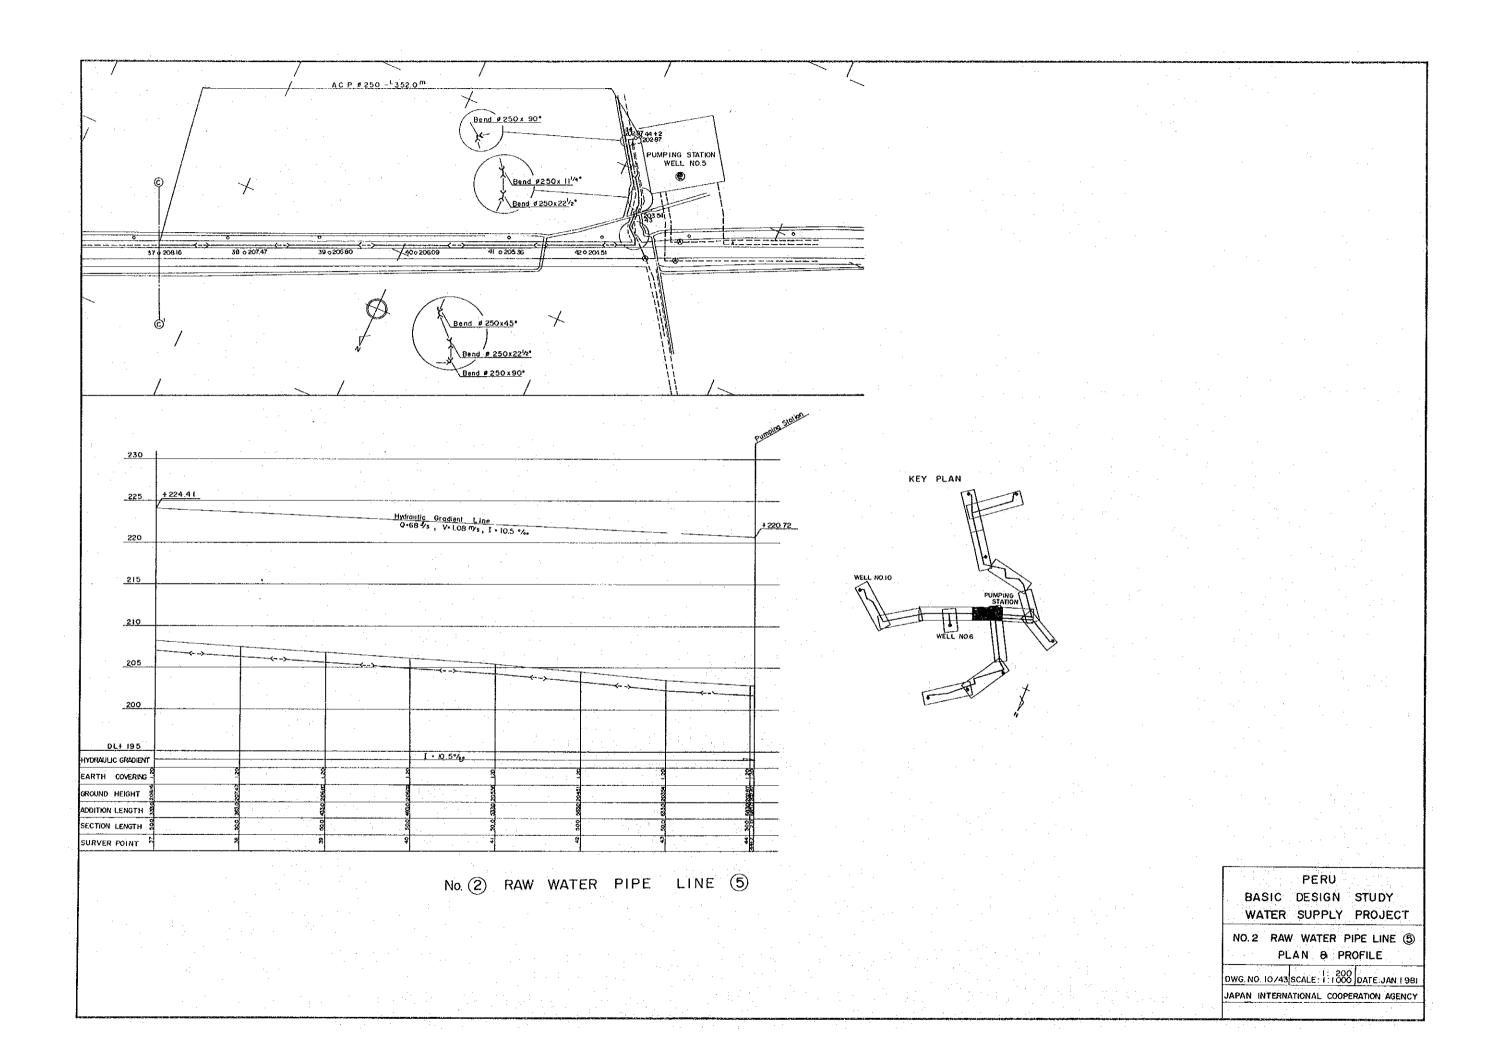

## DRAWING SCHEDULE

|                     | Employed a graphy of Colombia (1985) |              | SHEET No.  |
|---------------------|--------------------------------------|--------------|------------|
| LOCATION MAP        |                                      |              | 1          |
| HYDRULIC PROFILE    |                                      |              | 2          |
| No. I ROW WATER PIP | E LINE 1 ~ 3                         | PLAN & PROF  | FILE 3~5   |
| No.2                | 1~5                                  |              | 6~10       |
| No.3                | 1~6                                  |              | 11~16      |
| No.4                | 1~2                                  |              | 17~18      |
| TRANSMISSION PIPE L |                                      |              |            |
| CONNECTION PIPE LIN | 1E ∮ 300 ①~④                         | PLAN & PRO   | FILE 30~33 |
|                     | ∮ 200 ① ~②                           |              | 34~35      |
| PUMPING STATION SIT |                                      |              | 36         |
| " GE                | NERAL LAYO                           | UT PLAN      | 37         |
| // DE               | TAIL OF PUM                          | P WELLS      | 38         |
|                     | TAIL OF PUM                          |              | 39         |
| DETAIL OF DEEP WEL  | L PUMP ROC                           | M            |            |
|                     | PRESSUR                              | E REDUCING T | ANK 40     |
| STONAGE RESERVOIR   |                                      |              | 41         |
| DETAIL OF DEEP WEL  |                                      |              | 42         |
| DRILLING MACHINE    |                                      |              | 43         |