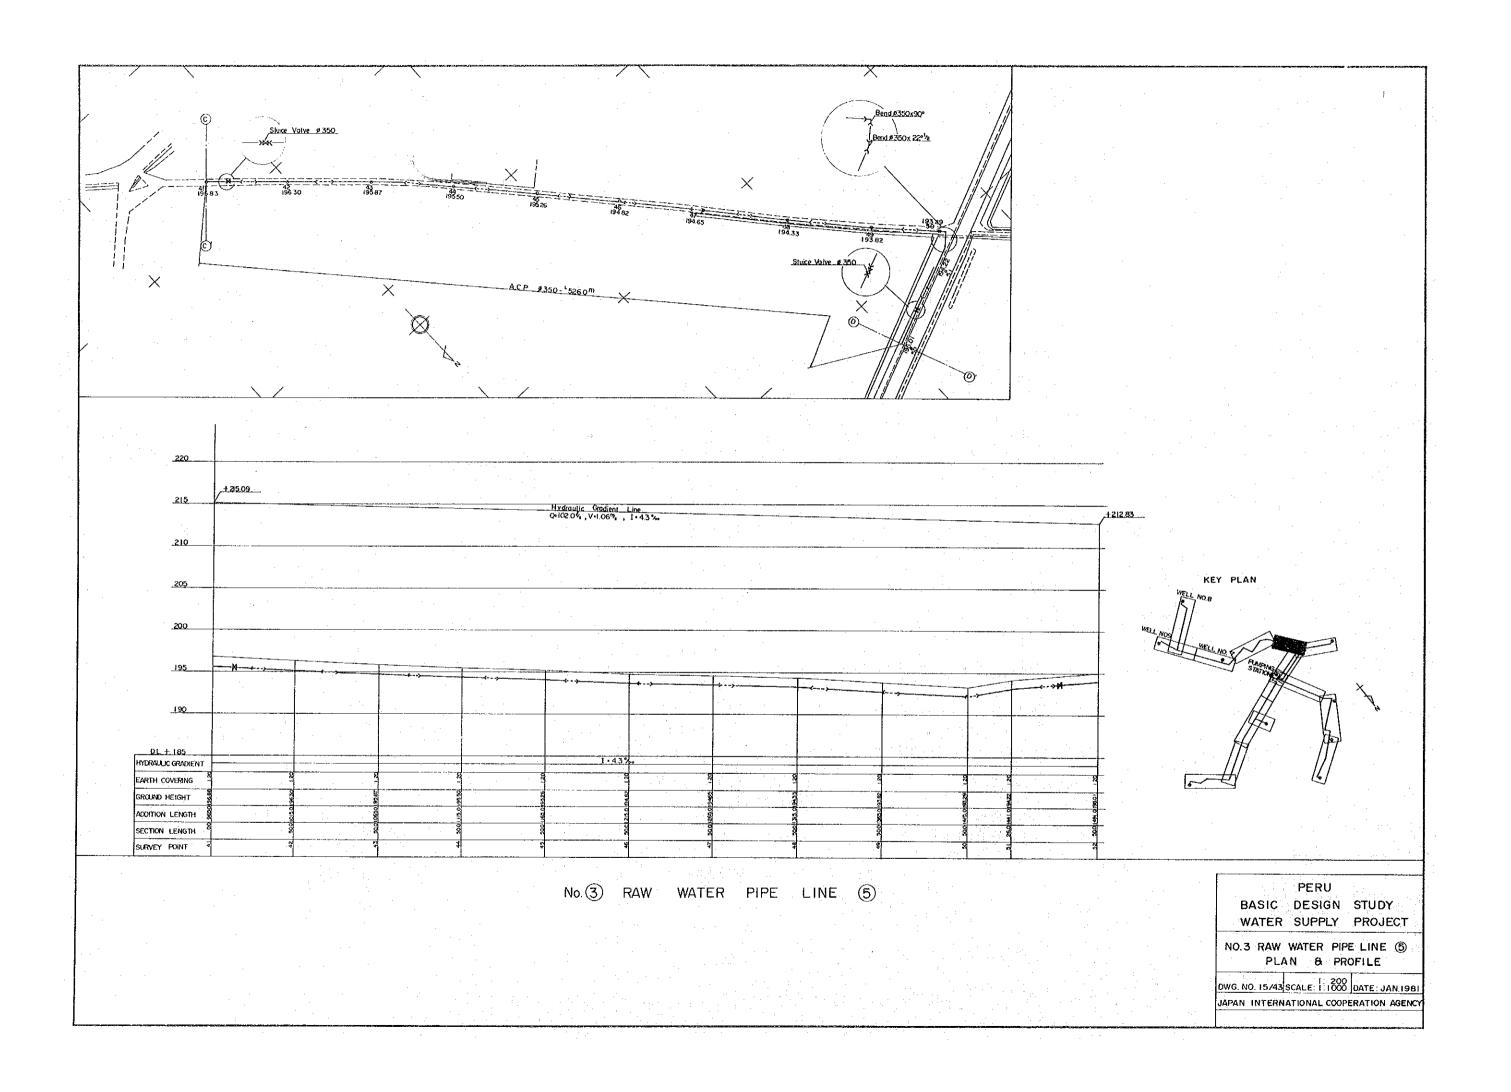

## DRAWING SCHEDULE

|                     | Employed a graphy of Colombia (1985) |              | SHEET No.  |
|---------------------|--------------------------------------|--------------|------------|
| LOCATION MAP        |                                      |              | 1          |
| HYDRULIC PROFILE    |                                      |              | 2          |
| No. I ROW WATER PIP | E LINE 1 ~ 3                         | PLAN & PROF  | FILE 3~5   |
| No.2                | 1~5                                  |              | 6~10       |
| No.3                | 1~6                                  |              | 11~16      |
| No.4                | 1~2                                  |              | 17~18      |
| TRANSMISSION PIPE L |                                      |              |            |
| CONNECTION PIPE LIN | 1E ∮ 300 ①~④                         | PLAN & PRO   | FILE 30~33 |
|                     | ∮ 200 ① ~②                           |              | 34~35      |
| PUMPING STATION SIT |                                      |              | 36         |
| " GE                | NERAL LAYO                           | UT PLAN      | 37         |
| // DE               | TAIL OF PUM                          | P WELLS      | 38         |
|                     | TAIL OF PUM                          |              | 39         |
| DETAIL OF DEEP WEL  | L PUMP ROC                           | M            |            |
|                     | PRESSUR                              | E REDUCING T | ANK 40     |
| STONAGE RESERVOIR   |                                      |              | 41         |
| DETAIL OF DEEP WEL  |                                      |              | 42         |
| DRILLING MACHINE    |                                      |              | 43         |