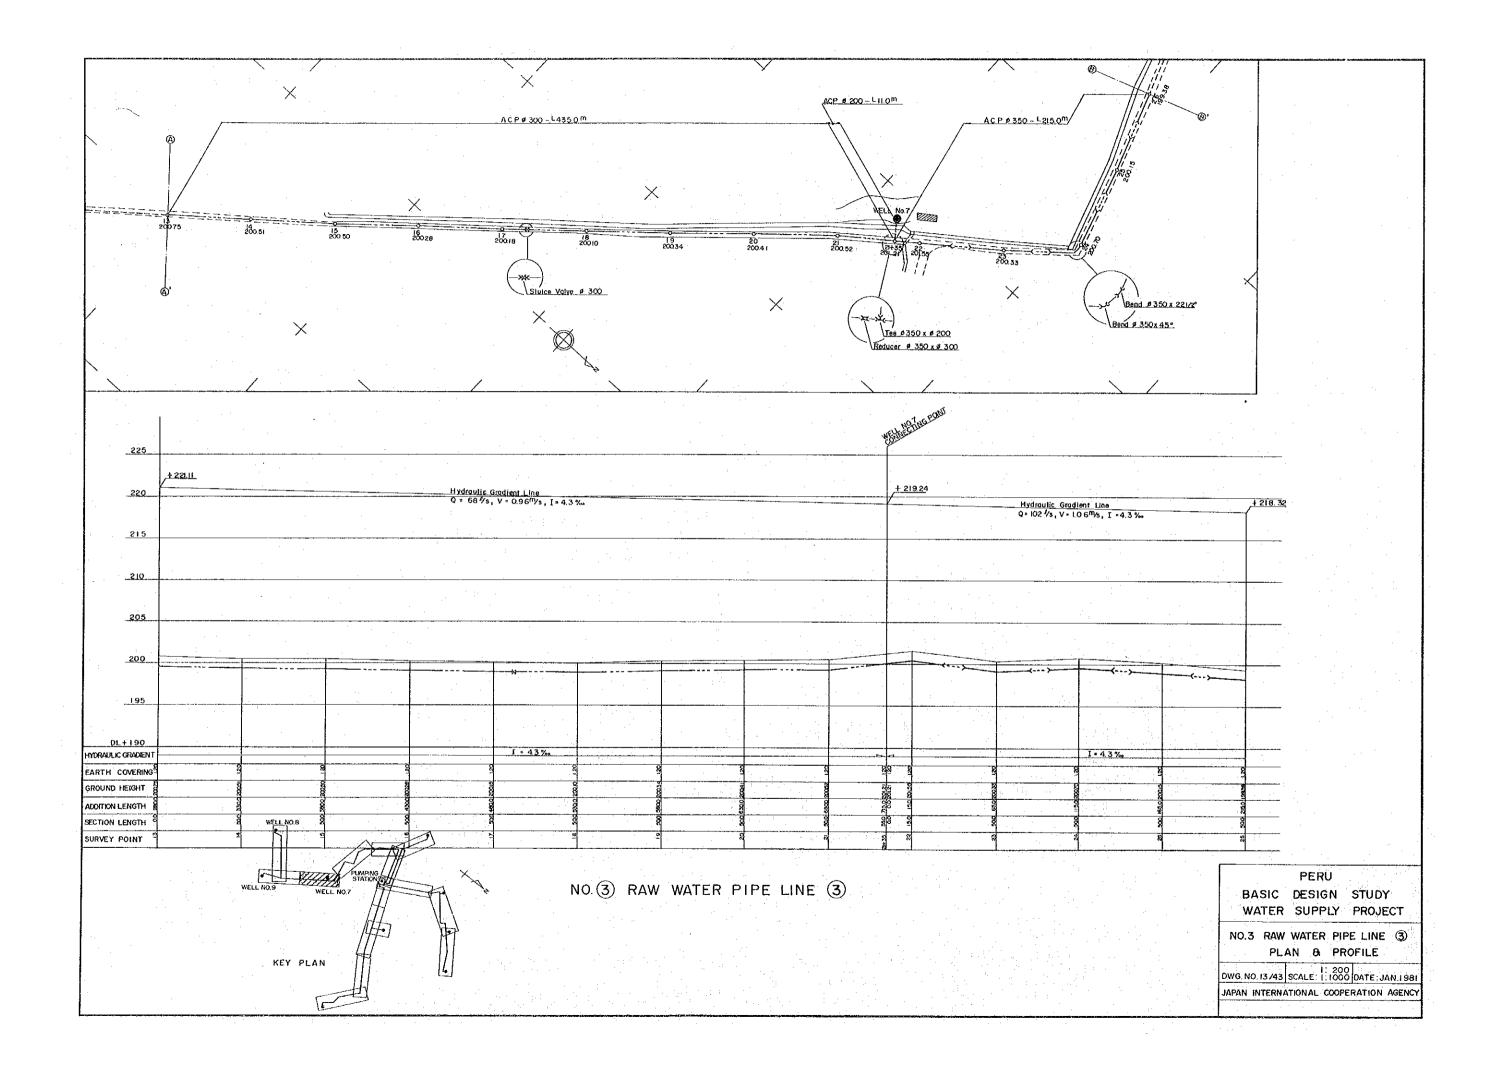

## DRAWING SCHEDULE

|                     | Employed a graphy of Colombia (1985) |              | SHEET No.  |
|---------------------|--------------------------------------|--------------|------------|
| LOCATION MAP        |                                      |              | 1          |
| HYDRULIC PROFILE    |                                      |              | 2          |
| No. I ROW WATER PIP | E LINE 1 ~ 3                         | PLAN & PROF  | FILE 3~5   |
| No.2                | 1~5                                  |              | 6~10       |
| No.3                | 1~6                                  |              | 11~16      |
| No.4                | 1~2                                  |              | 17~18      |
| TRANSMISSION PIPE L |                                      |              |            |
| CONNECTION PIPE LIN | 1E ∮ 300 ①~④                         | PLAN & PRO   | FILE 30~33 |
|                     | ∮ 200 ① ~②                           |              | 34~35      |
| PUMPING STATION SIT |                                      |              | 36         |
| " GE                | NERAL LAYO                           | UT PLAN      | 37         |
| // DE               | TAIL OF PUM                          | P WELLS      | 38         |
|                     | TAIL OF PUM                          |              | 39         |
| DETAIL OF DEEP WEL  | L PUMP ROC                           | M            |            |
|                     | PRESSUR                              | E REDUCING T | ANK 40     |
| STONAGE RESERVOIR   |                                      |              | 41         |
| DETAIL OF DEEP WEL  |                                      |              | 42         |
| DRILLING MACHINE    |                                      |              | 43         |