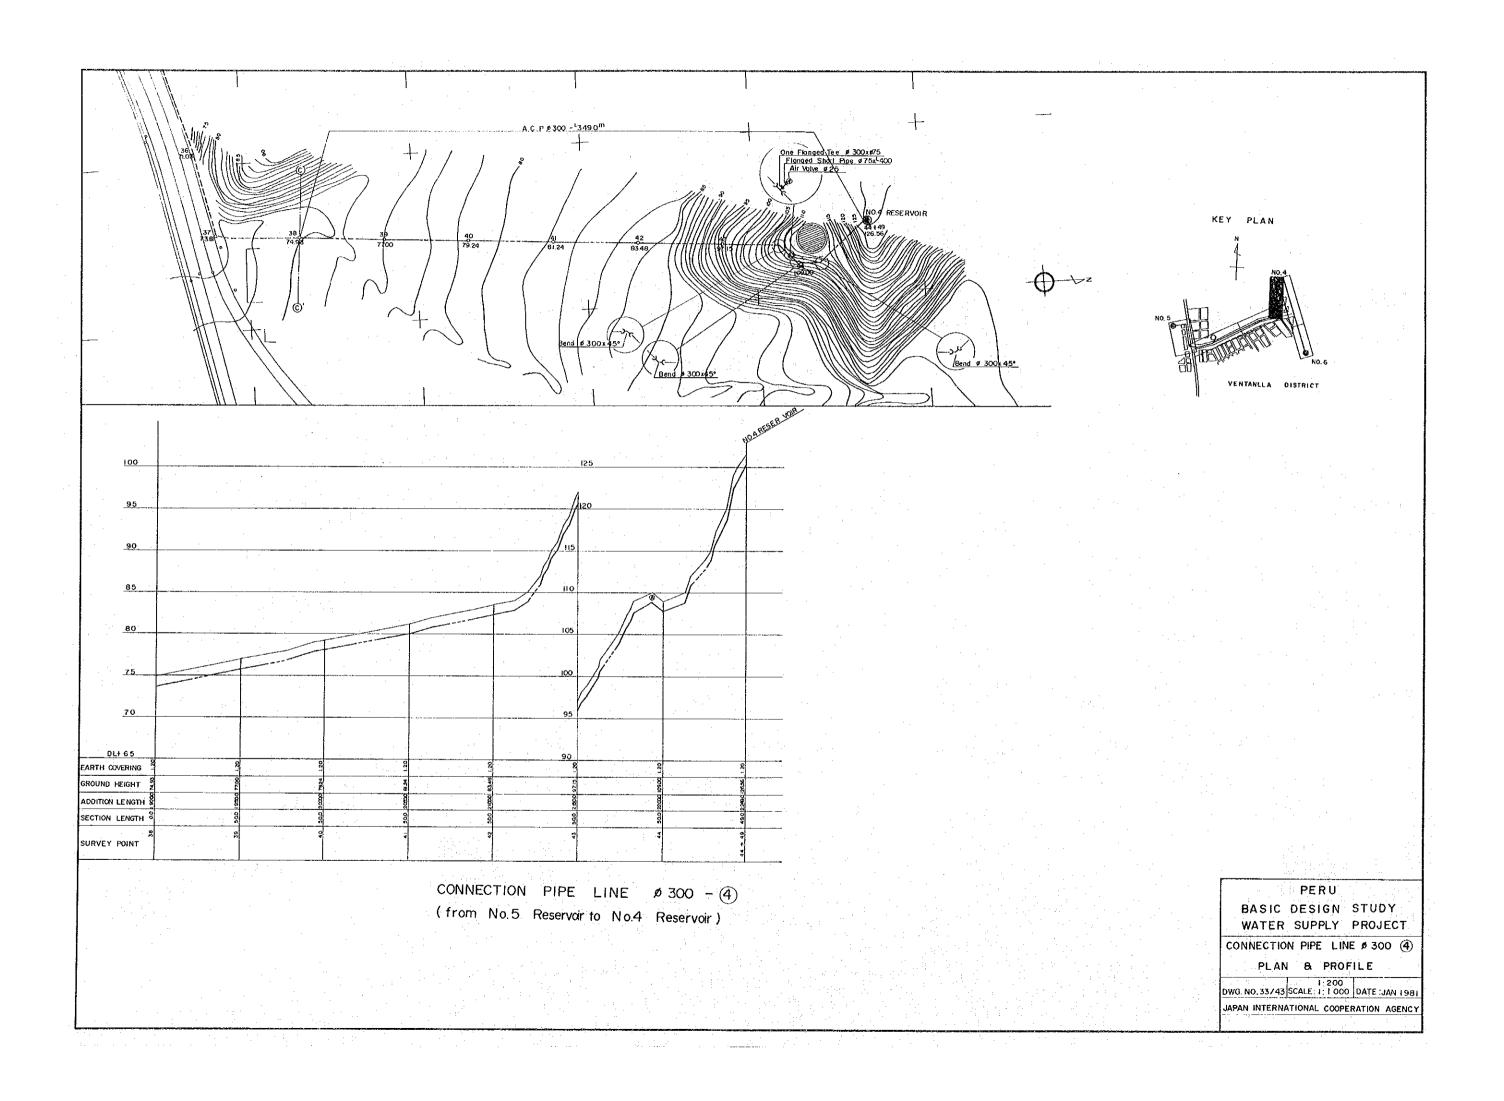

## DRAWING SCHEDULE

|                     | Employed a graphy of Colombia (1985) |              | SHEET No.  |
|---------------------|--------------------------------------|--------------|------------|
| LOCATION MAP        |                                      |              | 1          |
| HYDRULIC PROFILE    |                                      |              | 2          |
| No. I ROW WATER PIP | E LINE 1 ~ 3                         | PLAN & PROF  | FILE 3~5   |
| No.2                | 1~5                                  |              | 6~10       |
| No.3                | 1~6                                  |              | 11~16      |
| No.4                | 1~2                                  |              | 17~18      |
| TRANSMISSION PIPE L |                                      |              |            |
| CONNECTION PIPE LIN | 1E ∮ 300 ①~④                         | PLAN & PRO   | FILE 30~33 |
|                     | ∮ 200 ① ~②                           |              | 34~35      |
| PUMPING STATION SIT |                                      |              | 36         |
| " GE                | NERAL LAYO                           | UT PLAN      | 37         |
| // DE               | TAIL OF PUM                          | P WELLS      | 38         |
|                     | TAIL OF PUM                          |              | 39         |
| DETAIL OF DEEP WEL  | L PUMP ROC                           | M            |            |
|                     | PRESSUR                              | E REDUCING T | ANK 40     |
| STONAGE RESERVOIR   |                                      |              | 41         |
| DETAIL OF DEEP WEL  |                                      |              | 42         |
| DRILLING MACHINE    |                                      |              | 43         |