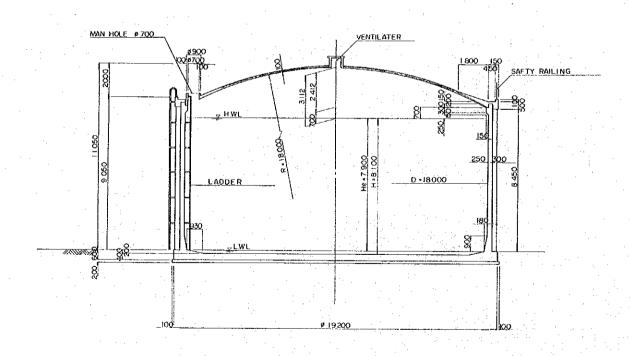

# STORAGE RESERVOIR (2000 P.C TANK)

#### ELEVATION

NOTE : TYPE

INTERNAL DIA.

EFFECTIVE WATER DEPTH EFFECTIVE CAPACITY

CONTINUOUS STRUCTURE

FOUNDATION TYPE

CYLINDRICAL P.C STRUCTURE

18.0<sup>M</sup>

2 000 M<sup>3</sup>

3 (NO.4 ~ NO.6)

FIX. TYPE

DIRECT FOUNDATION

PERU

BASIC DESIGN STUDY WATER SUPPLY PROJECT

STORAGE RESERVOIR

DWG.NO.41/43 SCALE:1:100 DATE JAN 1981 JAPAN INTERNATIONAL COOPERATION AGENLY DETAIL OF PUMP SETTING NON SCALE