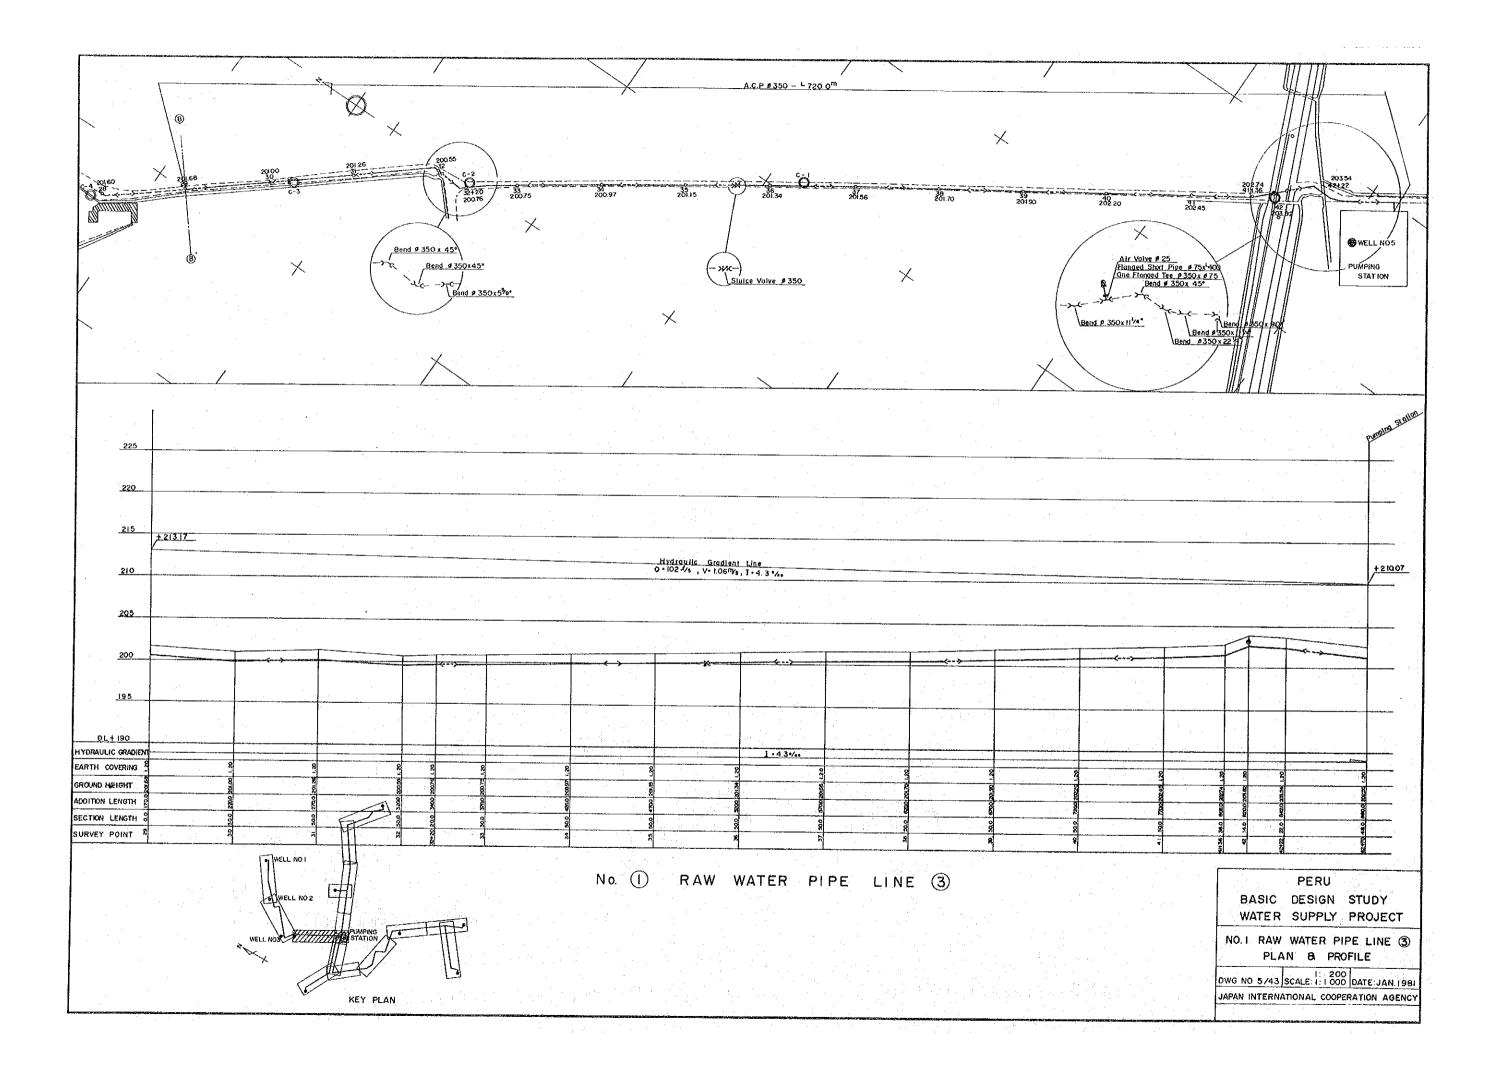

## DRAWING SCHEDULE

|                     | Employed a graphy of Colombia (1985) |              | SHEET No.  |
|---------------------|--------------------------------------|--------------|------------|
| LOCATION MAP        |                                      |              | 1          |
| HYDRULIC PROFILE    |                                      |              | 2          |
| No. I ROW WATER PIP | E LINE 1 ~ 3                         | PLAN & PROF  | FILE 3~5   |
| No.2                | 1~5                                  |              | 6~10       |
| No.3                | 1~6                                  |              | 11~16      |
| No.4                | 1~2                                  |              | 17~18      |
| TRANSMISSION PIPE L |                                      |              |            |
| CONNECTION PIPE LIN | 1E ∮ 300 ①~④                         | PLAN & PRO   | FILE 30~33 |
|                     | ∮ 200 ① ~②                           |              | 34~35      |
| PUMPING STATION SIT |                                      |              | 36         |
| " GE                | NERAL LAYO                           | UT PLAN      | 37         |
| // DE               | TAIL OF PUM                          | P WELLS      | 38         |
|                     | TAIL OF PUM                          |              | 39         |
| DETAIL OF DEEP WEL  | L PUMP ROC                           | M            |            |
|                     | PRESSUR                              | E REDUCING T | ANK 40     |
| STONAGE RESERVOIR   |                                      |              | 41         |
| DETAIL OF DEEP WEL  |                                      |              | 42         |
| DRILLING MACHINE    |                                      |              | 43         |