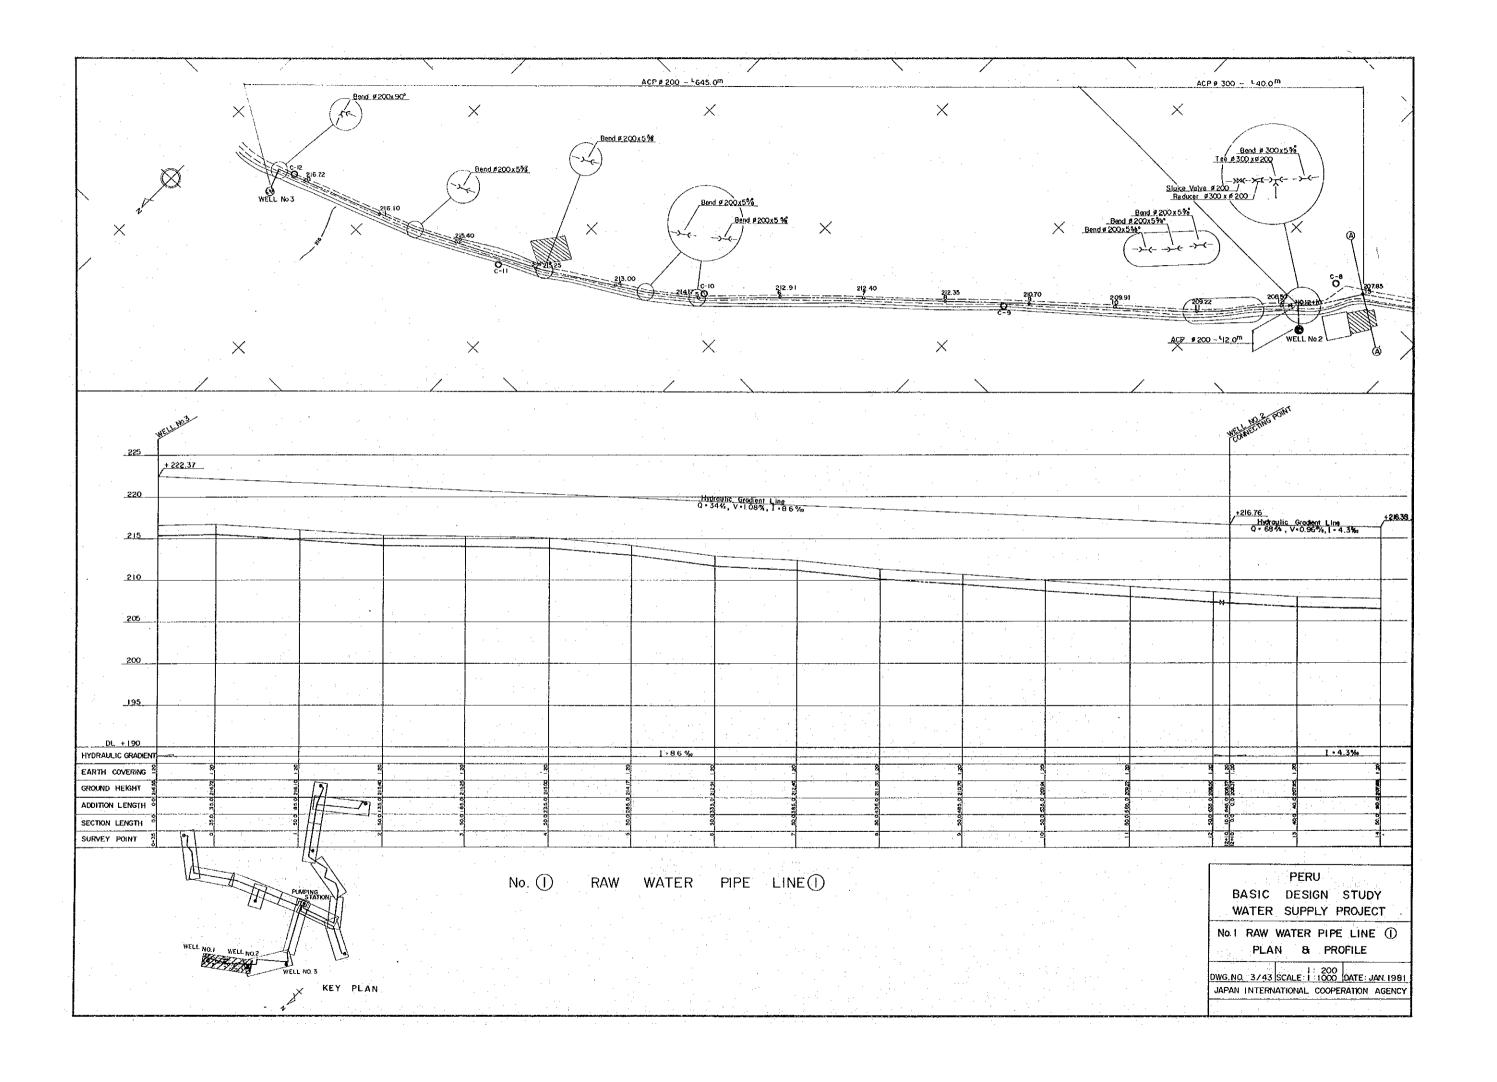

## DRAWING SCHEDULE

|                     | Employed a graphy of Colombia (1985) |              | SHEET No.  |
|---------------------|--------------------------------------|--------------|------------|
| LOCATION MAP        |                                      |              | 1          |
| HYDRULIC PROFILE    |                                      |              | 2          |
| No. I ROW WATER PIP | E LINE 1 ~ 3                         | PLAN & PROF  | FILE 3~5   |
| No.2                | 1~5                                  |              | 6~10       |
| No.3                | 1~6                                  |              | 11~16      |
| No.4                | 1~2                                  |              | 17~18      |
| TRANSMISSION PIPE L |                                      |              |            |
| CONNECTION PIPE LIN | 1E ∮ 300 ①~④                         | PLAN & PRO   | FILE 30~33 |
|                     | ∮ 200 ① ~②                           |              | 34~35      |
| PUMPING STATION SIT |                                      |              | 36         |
| " GE                | NERAL LAYO                           | UT PLAN      | 37         |
| // DE               | TAIL OF PUM                          | P WELLS      | 38         |
|                     | TAIL OF PUM                          |              | 39         |
| DETAIL OF DEEP WEL  | L PUMP ROC                           | M            |            |
|                     | PRESSUR                              | E REDUCING T | ANK 40     |
| STONAGE RESERVOIR   |                                      |              | 41         |
| DETAIL OF DEEP WEL  |                                      |              | 42         |
| DRILLING MACHINE    |                                      |              | 43         |