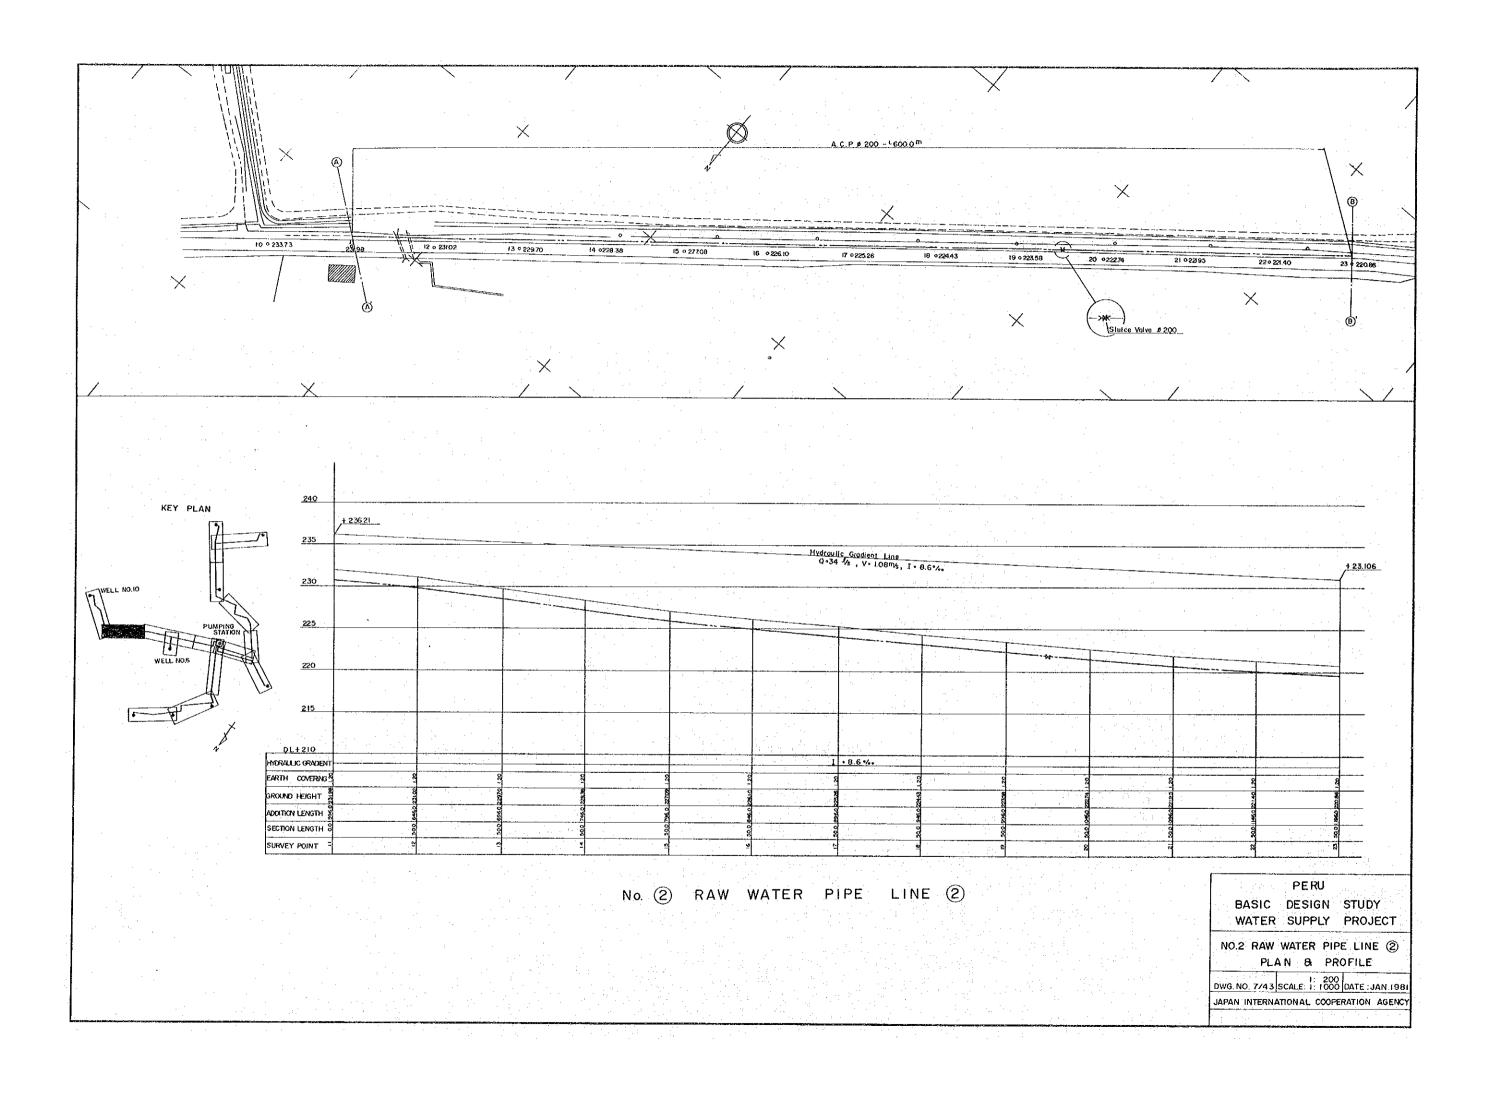

## DRAWING SCHEDULE

|                     | Employed a graphy of Colombia (1985) |              | SHEET No.  |
|---------------------|--------------------------------------|--------------|------------|
| LOCATION MAP        |                                      |              | 1          |
| HYDRULIC PROFILE    |                                      |              | 2          |
| No. I ROW WATER PIP | E LINE 1 ~ 3                         | PLAN & PROF  | FILE 3~5   |
| No.2                | 1~5                                  |              | 6~10       |
| No.3                | 1~6                                  |              | 11~16      |
| No.4                | 1~2                                  |              | 17~18      |
| TRANSMISSION PIPE L |                                      |              |            |
| CONNECTION PIPE LIN | 1E ∮ 300 ①~④                         | PLAN & PRO   | FILE 30~33 |
|                     | ∮ 200 ① ~②                           |              | 34~35      |
| PUMPING STATION SIT |                                      |              | 36         |
| " GE                | NERAL LAYO                           | UT PLAN      | 37         |
| // DE               | TAIL OF PUM                          | P WELLS      | 38         |
|                     | TAIL OF PUM                          |              | 39         |
| DETAIL OF DEEP WEL  | L PUMP ROC                           | M            |            |
|                     | PRESSUR                              | E REDUCING T | ANK 40     |
| STONAGE RESERVOIR   |                                      |              | 41         |
| DETAIL OF DEEP WEL  |                                      |              | 42         |
| DRILLING MACHINE    |                                      |              | 43         |