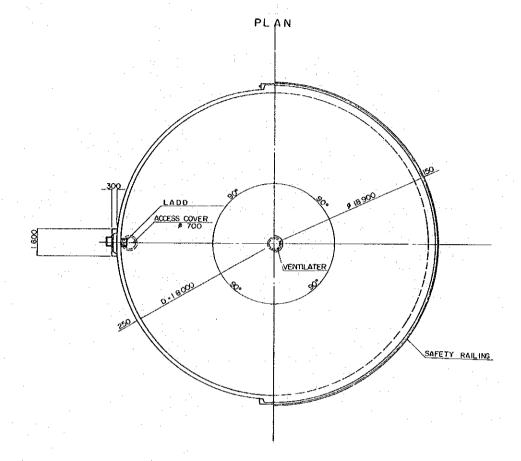

# STORAGE RESERVOIR (2000 P.C TANK)

#### ELEVATION

NOTE : TYPE

INTERNAL DIA.

EFFECTIVE WATER DEPTH EFFECTIVE CAPACITY

CONTINUOUS STRUCTURE

FOUNDATION TYPE

CYLINDRICAL P.C STRUCTURE

18.0<sup>M</sup>

2 000 M<sup>3</sup>

3 (NO.4 ~ NO.6)

FIX. TYPE

DIRECT FOUNDATION

PERU

BASIC DESIGN STUDY WATER SUPPLY PROJECT

STORAGE RESERVOIR

DWG.NO.41/43 SCALE:1:100 DATE JAN 1981 JAPAN INTERNATIONAL COOPERATION AGENLY DETAIL OF PUMP SETTING NON SCALE