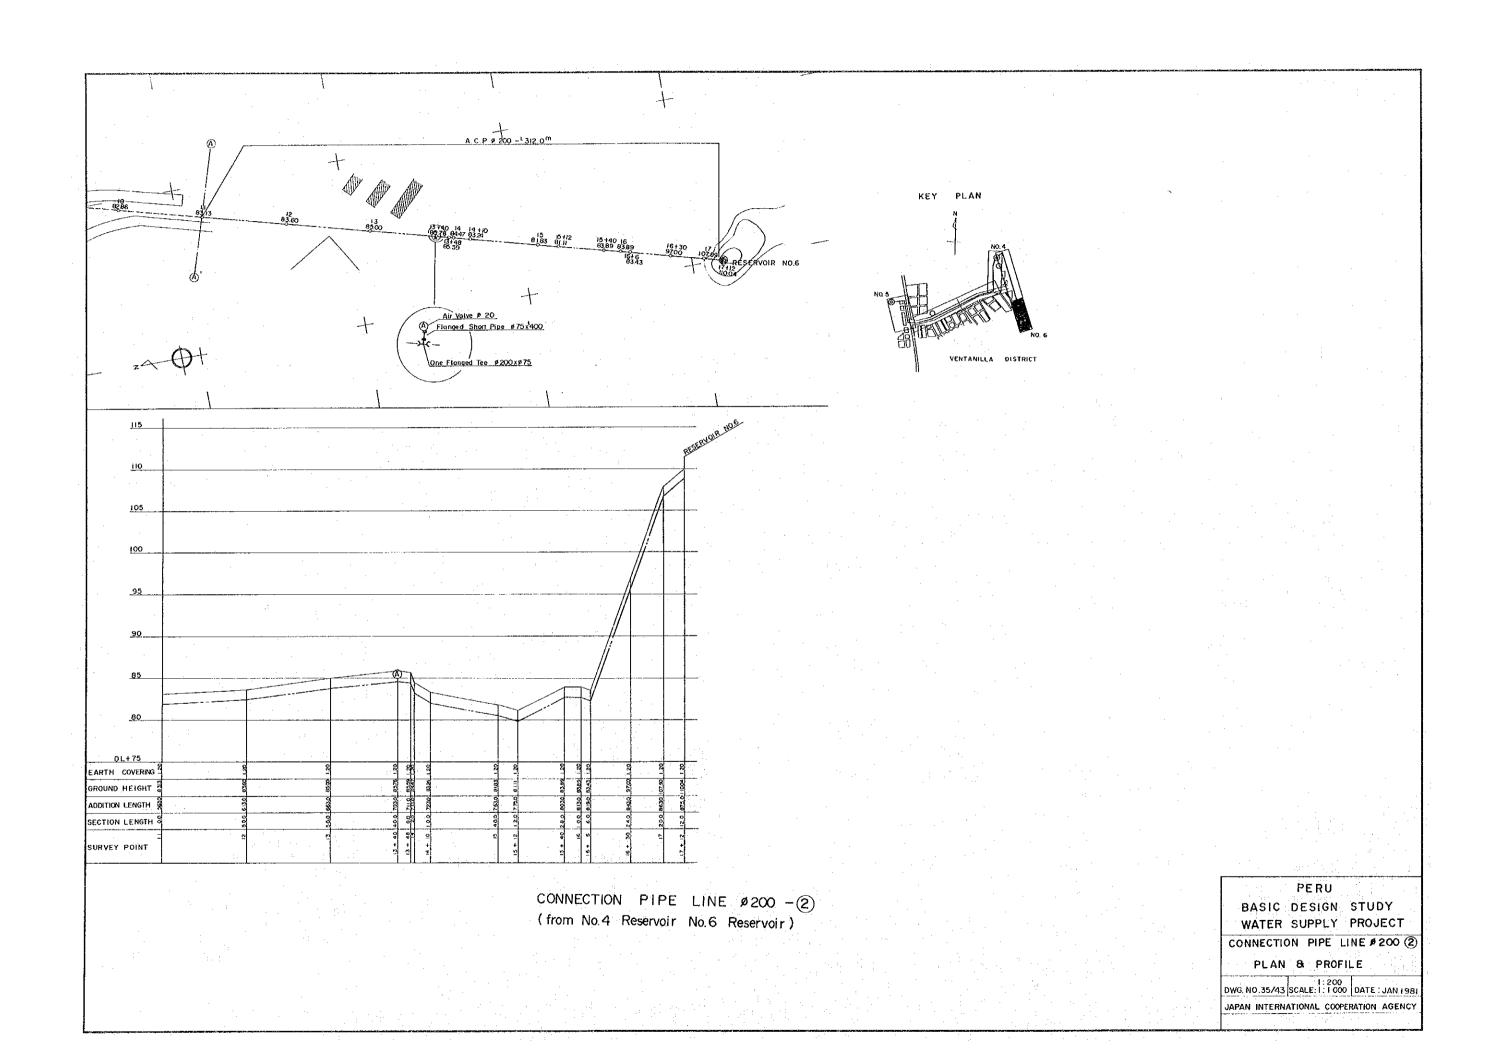

WATER SUPPLY PROJECT

NO.2 RAW WATER PIPE LINE 4 PLAN 8 PROFILE

DWG. NO. 9/43 SCALE | 1000 DATE JAN. 1981 JAPAN INTERNATIONAL COOPERATION AGENCY

SITE PLAN

PERU
BASIC DESIGN STUDY
WATER SUPPLY PROJECT

PUMPING STATION SITE PLAN