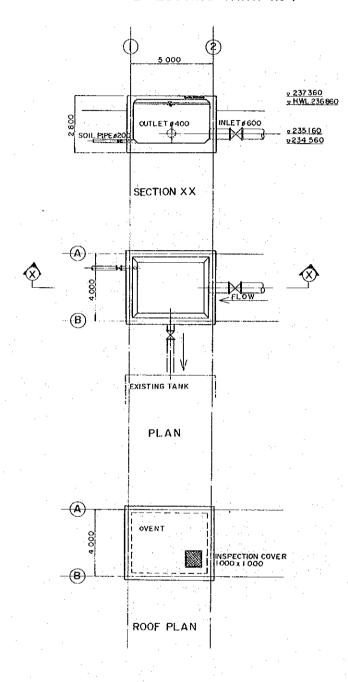

#### PRESSURE REDUCING TANK NO I

#### PRESSURE REDUCING TANK NO 2

### PERU BASIC DESIGN STUDY WATER SUPPLY PROJECT

DETAIL OF DEEP WELL PUMPROOM
PRESSURE REDUCING TANK
DWG.NO. 40/43 SCALE. I : 100 DATE: JAN 1981
JAPAN INTERNATIONAL COOPERATION AGENLY