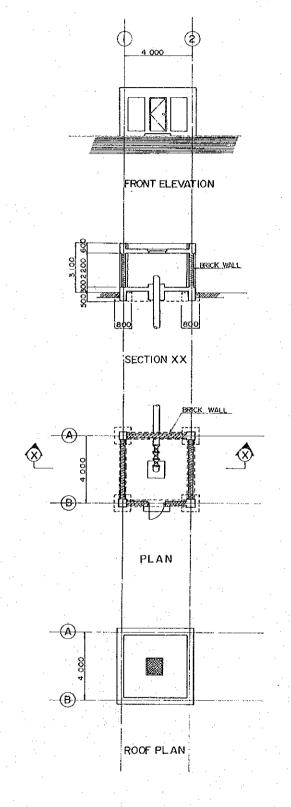

## DEEP WELL PUMP ROOM

### PERU BASIC DESIGN STUDY WATER SUPPLY PROJECT

DETAIL OF DEEP WELL PUMPROOM
PRESSURE REDUCING TANK
DWG.NO. 40/43 SCALE. I : 100 DATE: JAN 1981
JAPAN INTERNATIONAL COOPERATION AGENLY