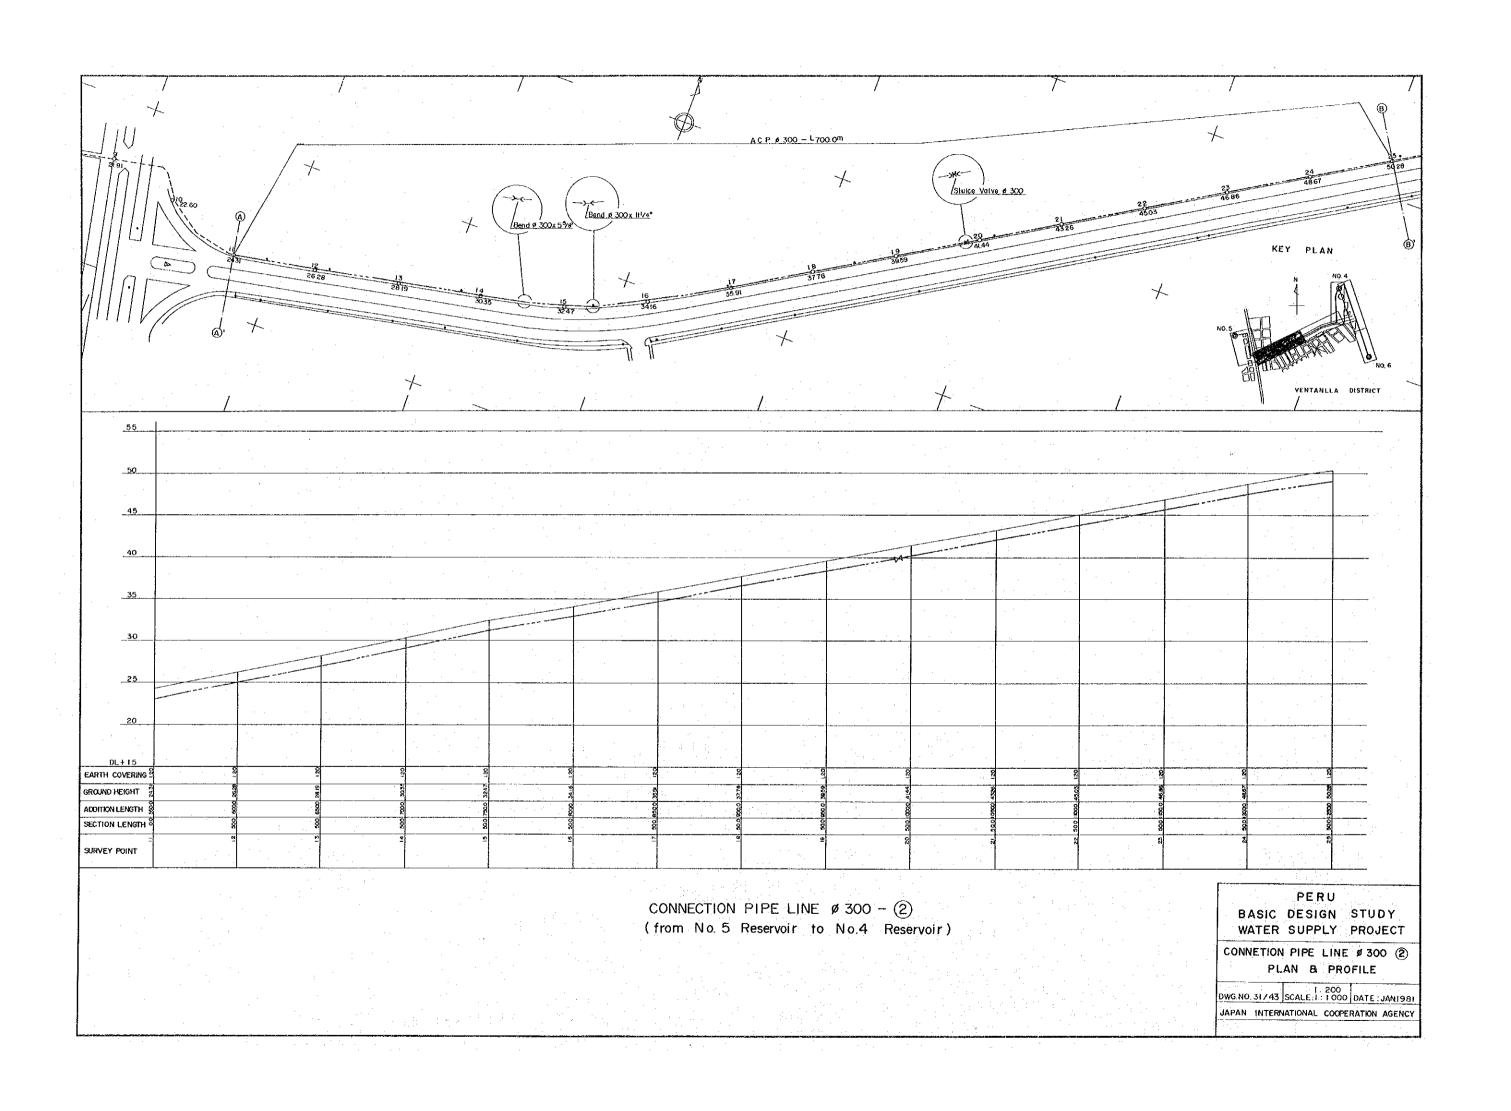

## DRAWING SCHEDULE

|                     | Employed a graphy of Colombia (1985) |              | SHEET No.  |
|---------------------|--------------------------------------|--------------|------------|
| LOCATION MAP        |                                      |              | 1          |
| HYDRULIC PROFILE    |                                      |              | 2          |
| No. I ROW WATER PIP | E LINE 1 ~ 3                         | PLAN & PROF  | FILE 3~5   |
| No.2                | 1~5                                  |              | 6~10       |
| No.3                | 1~6                                  |              | 11~16      |
| No.4                | 1~2                                  |              | 17~18      |
| TRANSMISSION PIPE L |                                      |              |            |
| CONNECTION PIPE LIN | 1E ∮ 300 ①~④                         | PLAN & PRO   | FILE 30~33 |
|                     | ∮ 200 ① ~②                           |              | 34~35      |
| PUMPING STATION SIT |                                      |              | 36         |
| " GE                | NERAL LAYO                           | UT PLAN      | 37         |
| // DE               | TAIL OF PUM                          | P WELLS      | 38         |
|                     | TAIL OF PUM                          |              | 39         |
| DETAIL OF DEEP WEL  | L PUMP ROC                           | M            |            |
|                     | PRESSUR                              | E REDUCING T | ANK 40     |
| STONAGE RESERVOIR   |                                      |              | 41         |
| DETAIL OF DEEP WEL  |                                      |              | 42         |
| DRILLING MACHINE    |                                      |              | 43         |