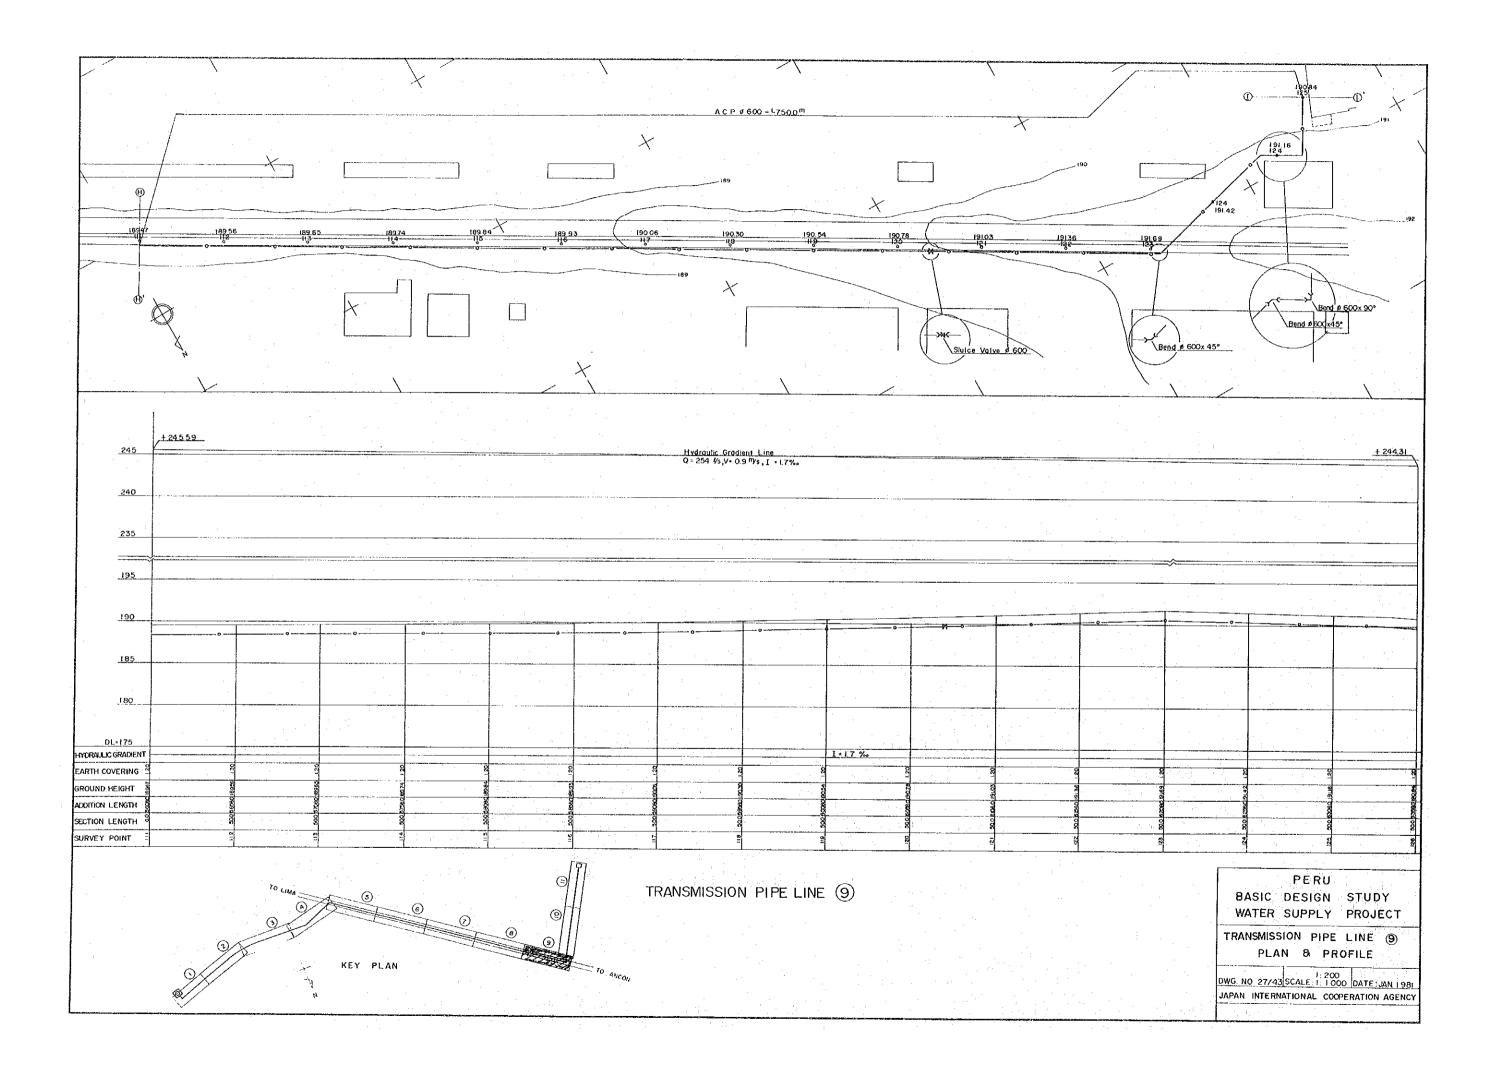

| P WELLS      | 38         |
|                     | TAIL OF PUM                          |              | 39         |
| DETAIL OF DEEP WEL  | L PUMP ROC                           | M            |            |
|                     | PRESSUR                              | E REDUCING T | ANK 40     |
| STONAGE RESERVOIR   |                                      |              | 41         |
| DETAIL OF DEEP WEL  |                                      |              | 42         |
| DRILLING MACHINE    |                                      |              | 43         |





















WATER SUPPLY PROJECT

NO.2 RAW WATER PIPE LINE 4 PLAN 8 PROFILE

DWG. NO. 9/43 SCALE | 1000 DATE JAN. 1981 JAPAN INTERNATIONAL COOPERATION AGENCY





















































SITE PLAN





PERU
BASIC DESIGN STUDY
WATER SUPPLY PROJECT

PUMPING STATION SITE PLAN

DWG. NO. 36/43 SCALENONSCALE DATE: JAN 1981 JAPAN INTERNATIONAL COOPERATION AGENLY







## DEEP WELL PUMP ROOM



#### PRESSURE REDUCING TANK NO I



#### PRESSURE REDUCING TANK NO 2



### PERU BASIC DESIGN STUDY WATER SUPPLY PROJECT

DETAIL OF DEEP WELL PUMPROOM
PRESSURE REDUCING TANK
DWG.NO. 40/43 SCALE. I : 100 DATE: JAN 1981
JAPAN INTERNATIONAL COOPERATION AGENLY

# STORAGE RESERVOIR (2000 P.C TANK)

#### ELEVATION









NOTE : TYPE

INTERNAL DIA.

EFFECTIVE WATER DEPTH EFFECTIVE CAPACITY

CONTINUOUS STRUCTURE

FOUNDATION TYPE

CYLINDRICAL P.C STRUCTURE

18.0<sup>M</sup>

2 000 M<sup>3</sup>

3 (NO.4 ~ NO.6)

FIX. TYPE

DIRECT FOUNDATION

PERU

BASIC DESIGN STUDY WATER SUPPLY