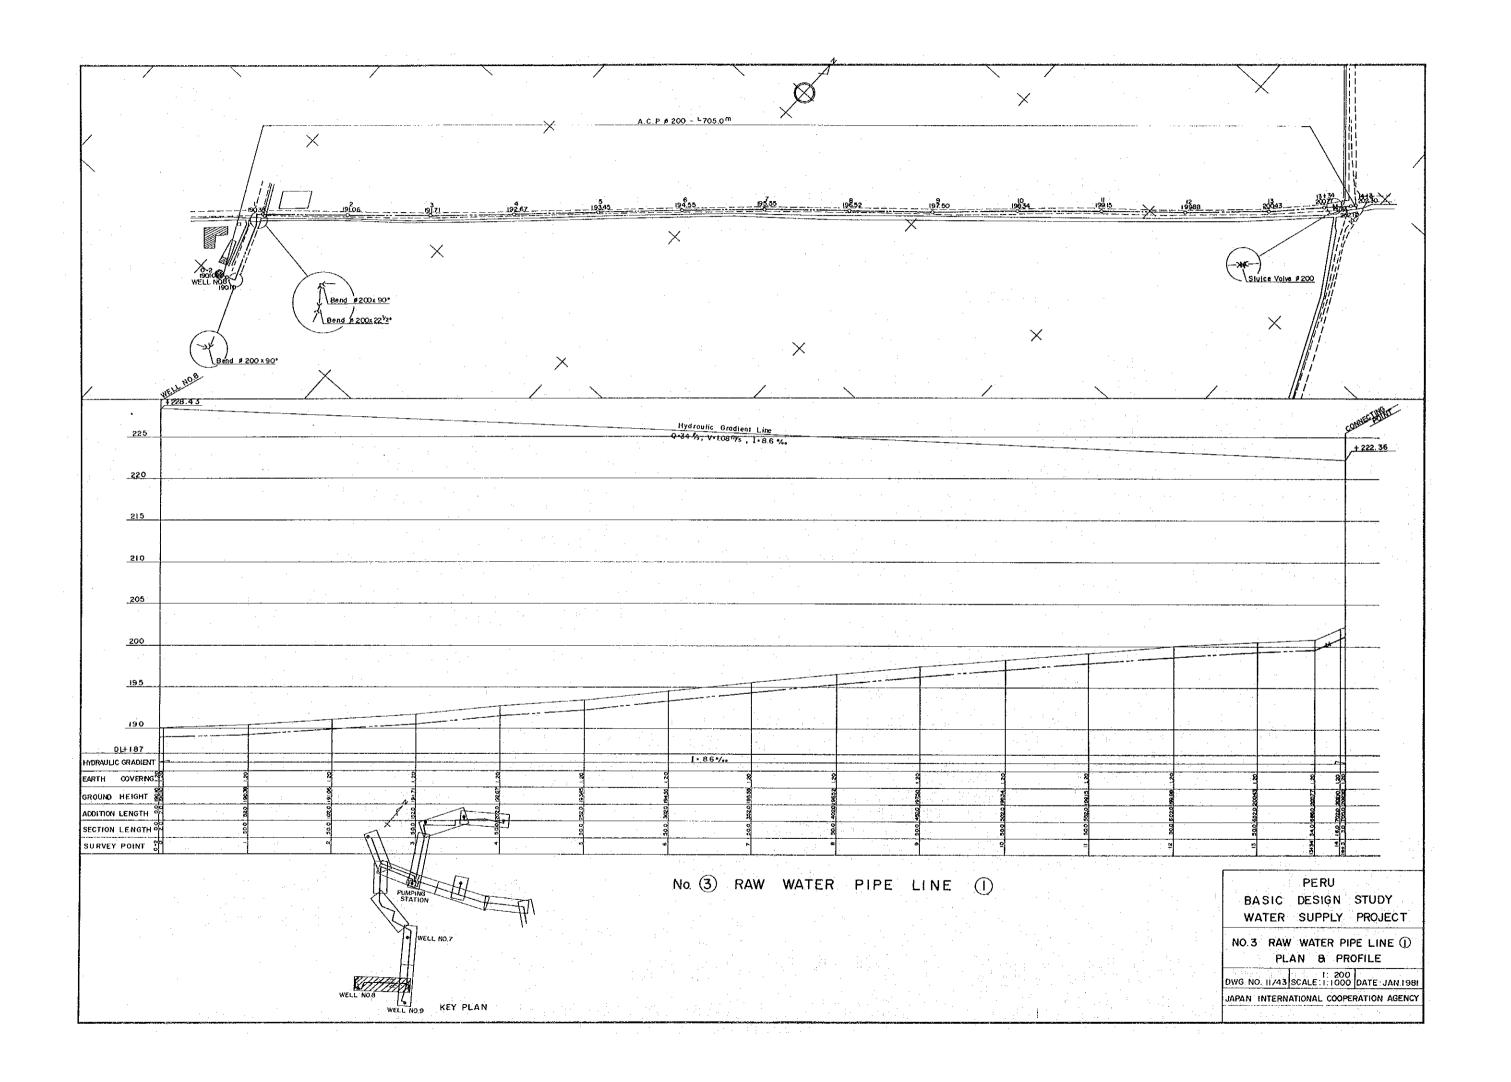

## DRAWING SCHEDULE

|                     | Employed a graphy of Colombia (1985) |              | SHEET No.  |
|---------------------|--------------------------------------|--------------|------------|
| LOCATION MAP        |                                      |              | 1          |
| HYDRULIC PROFILE    |                                      |              | 2          |
| No. I ROW WATER PIP | E LINE 1 ~ 3                         | PLAN & PROF  | FILE 3~5   |
| No.2                | 1~5                                  |              | 6~10       |
| No.3                | 1~6                                  |              | 11~16      |
| No.4                | 1~2                                  |              | 17~18      |
| TRANSMISSION PIPE L |                                      |              |            |
| CONNECTION PIPE LIN | 1E ∮ 300 ①~④                         | PLAN & PRO   | FILE 30~33 |
|                     | ∮ 200 ① ~②                           |              | 34~35      |
| PUMPING STATION SIT |                                      |              | 36         |
| " GE                | NERAL LAYO                           | UT PLAN      | 37         |
| // DE               | TAIL OF PUM                          | P WELLS      | 38         |
|                     | TAIL OF PUM                          |              | 39         |
| DETAIL OF DEEP WEL  | L PUMP ROC                           | M            |            |
|                     | PRESSUR                              | E REDUCING T | ANK 40     |
| STONAGE RESERVOIR   |                                      |              | 41         |
| DETAIL OF DEEP WEL  |                                      |              | 42         |
| DRILLING MACHINE    |                                      |              | 43         |