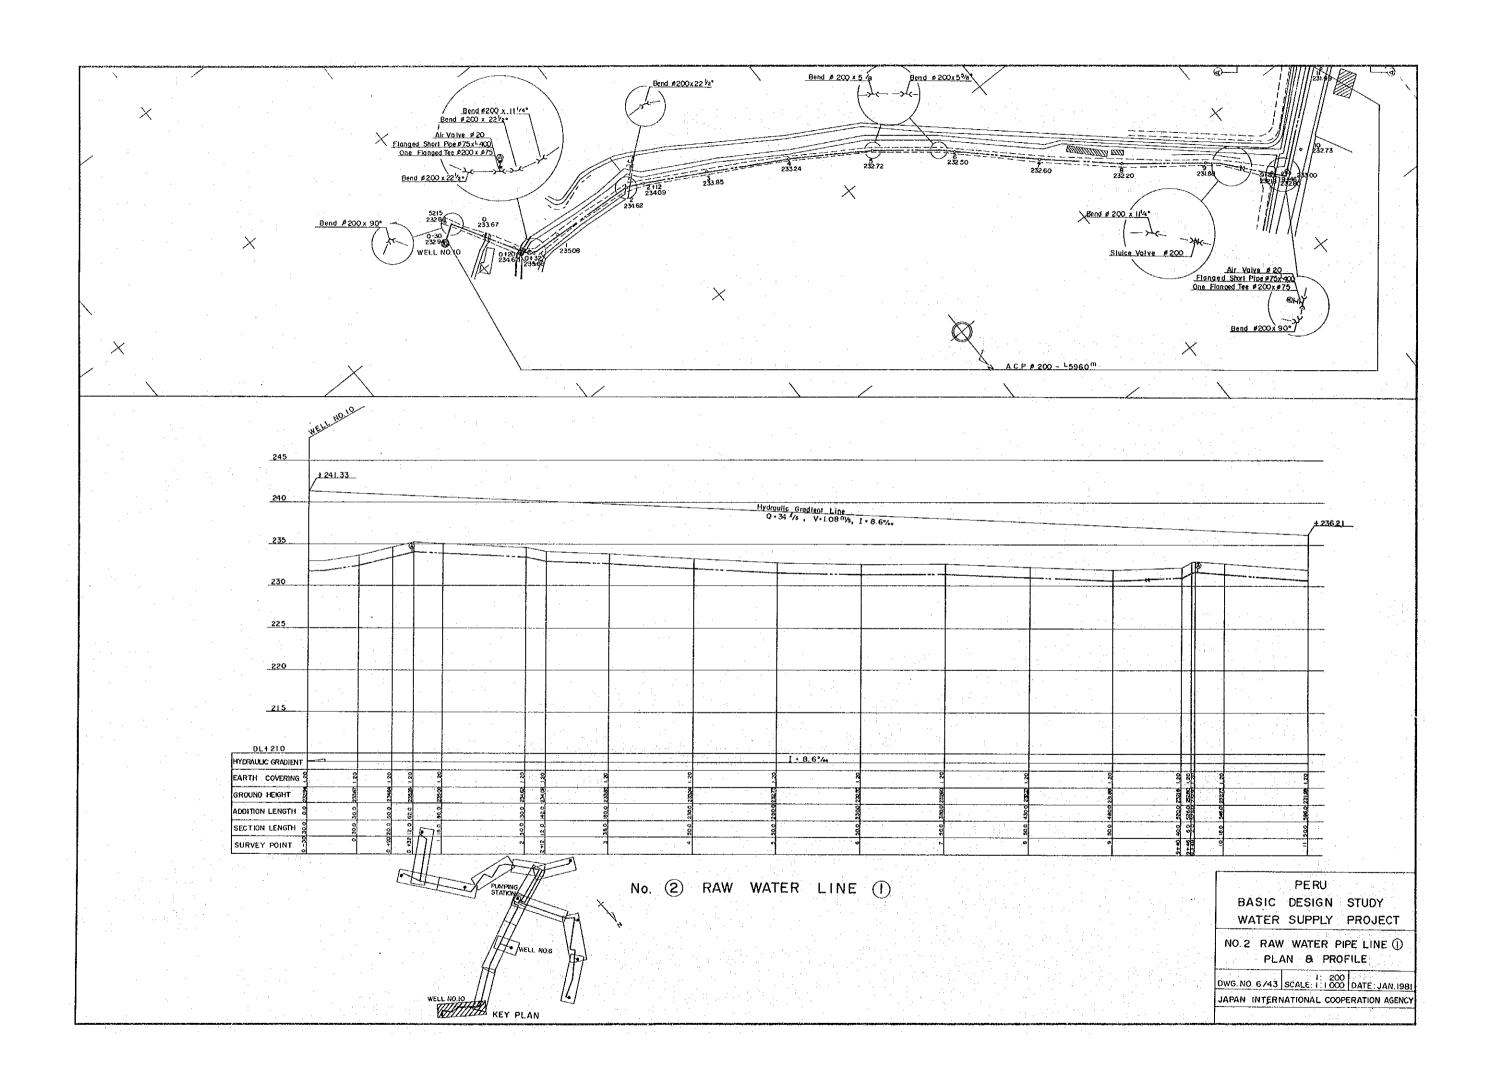

## DRAWING SCHEDULE

|                     | Employed a graphy of Colombia (1985) |              | SHEET No.  |
|---------------------|--------------------------------------|--------------|------------|
| LOCATION MAP        |                                      |              | 1          |
| HYDRULIC PROFILE    |                                      |              | 2          |
| No. I ROW WATER PIP | E LINE 1 ~ 3                         | PLAN & PROF  | FILE 3~5   |
| No.2                | 1~5                                  |              | 6~10       |
| No.3                | 1~6                                  |              | 11~16      |
| No.4                | 1~2                                  |              | 17~18      |
| TRANSMISSION PIPE L |                                      |              |            |
| CONNECTION PIPE LIN | 1E ∮ 300 ①~④                         | PLAN & PRO   | FILE 30~33 |
|                     | ∮ 200 ① ~②                           |              | 34~35      |
| PUMPING STATION SIT |                                      |              | 36         |
| " GE                | NERAL LAYO                           | UT PLAN      | 37         |
| // DE               | TAIL OF PUM                          | P WELLS      | 38         |
|                     | TAIL OF PUM                          |              | 39         |
| DETAIL OF DEEP WEL  | L PUMP ROC                           | M            |            |
|                     | PRESSUR                              | E REDUCING T | ANK 40     |
| STONAGE RESERVOIR   |                                      |              | 41         |
| DETAIL OF DEEP WEL  |                                      |              | 42         |
| DRILLING MACHINE    |                                      |              | 43         |