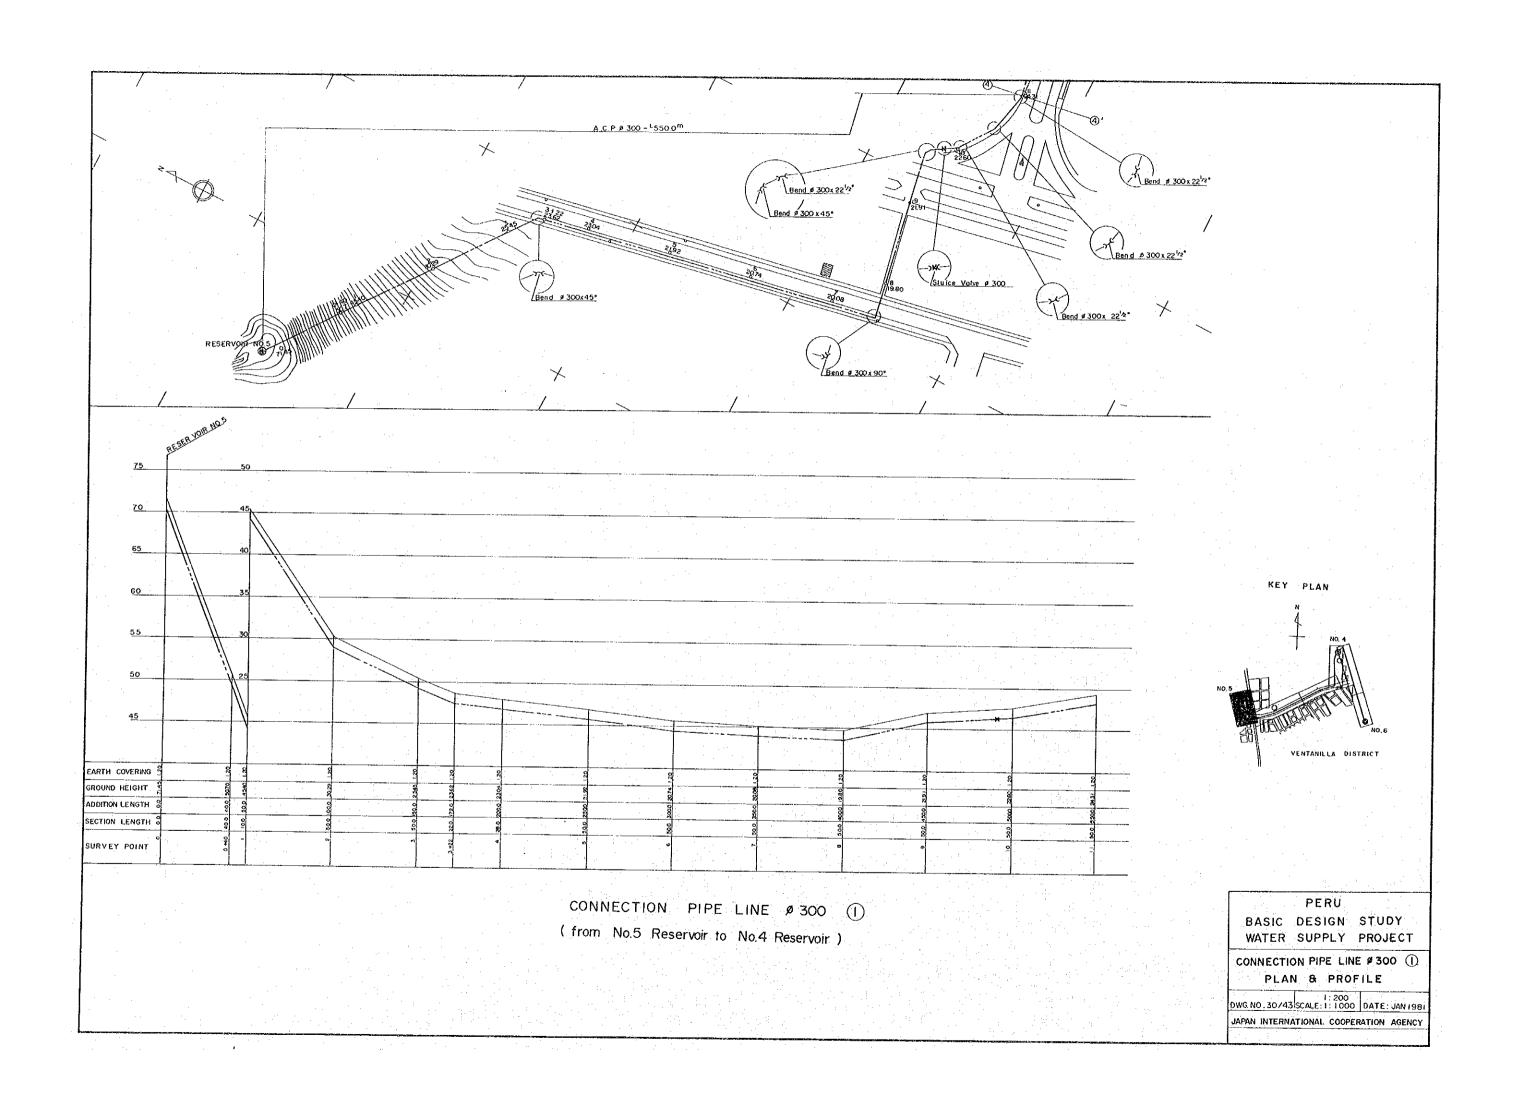

| P WELLS      | 38         |
|                     | TAIL OF PUM                          |              | 39         |
| DETAIL OF DEEP WEL  | L PUMP ROC                           | M            |            |
|                     | PRESSUR                              | E REDUCING T | ANK 40     |
| STONAGE RESERVOIR   |                                      |              | 41         |
| DETAIL OF DEEP WEL  |                                      |              | 42         |
| DRILLING MACHINE    |                                      |              | 43         |





















WATER SUPPLY PROJECT

NO.2 RAW WATER PIPE LINE 4 PLAN 8 PROFILE

DWG. NO. 9/43 SCALE | 1000 DATE JAN. 1981 JAPAN INTERNATIONAL COOPERATION AGENCY





















































SITE PLAN





PERU
BASIC DESIGN STUDY
WATER SUPPLY PROJECT

PUMPING STATION SITE PLAN

DWG. NO. 36/43 SCALENONSCALE DATE: JAN 1981 JAPAN INTERNATIONAL COOPERATION AGENLY







## DEEP WELL PUMP ROOM



#### PRESSURE REDUCING TANK NO I



#### PRESSURE REDUCING TANK NO 2



### PERU BASIC DESIGN STUDY WATER SUPPLY PROJECT

DETAIL OF DEEP WELL PUMPROOM
PRESSURE REDUCING TANK
DWG.NO. 40/43 SCALE. I : 100 DATE: JAN 1981
JAPAN INTERNATIONAL COOPERATION AGENLY

# STORAGE RESERVOIR (2000 P.C TANK)

#### ELEVATION









NOTE : TYPE

INTERNAL DIA.

EFFECTIVE WATER DEPTH EFFECTIVE CAPACITY

CONTINUOUS STRUCTURE

FOUNDATION TYPE

CYLINDRICAL P.C STRUCTURE

18.0<sup>M</sup>

2 000 M<sup>3</sup>

3 (NO.4 ~ NO.6)

FIX. TYPE

DIRECT FOUNDATION

PERU

BASIC DESIGN STUDY WATER SUPPLY PROJE