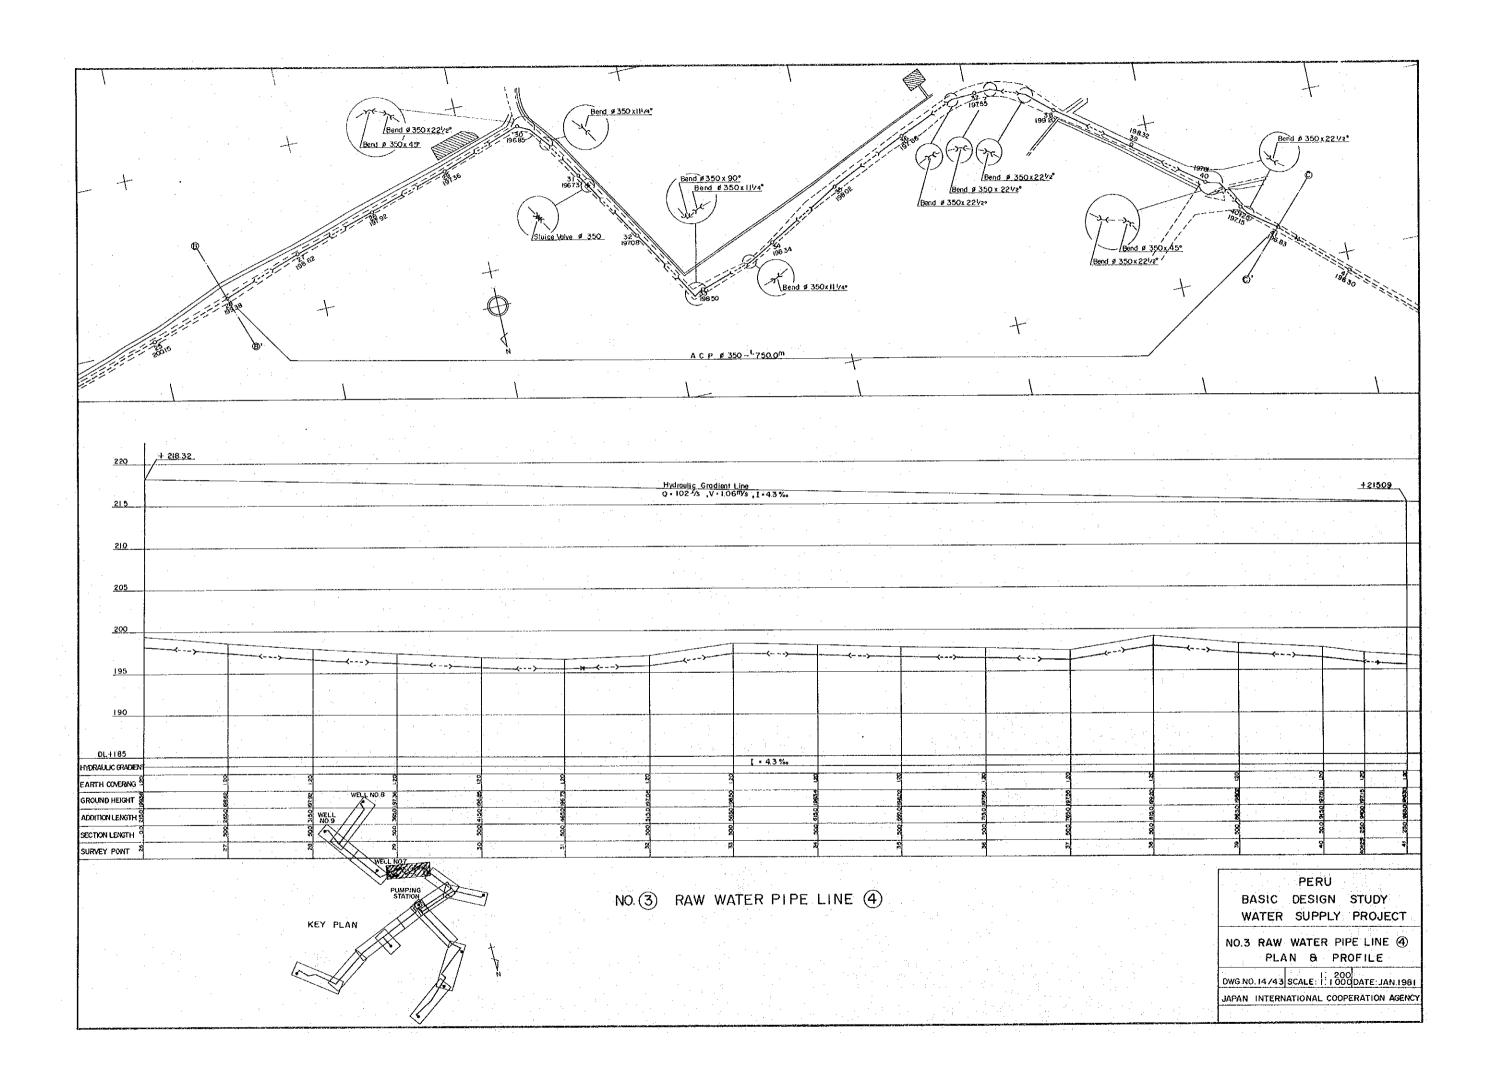

## DRAWING SCHEDULE

|                     | Employed a graphy of Colombia (1985) |              | SHEET No.  |
|---------------------|--------------------------------------|--------------|------------|
| LOCATION MAP        |                                      |              | 1          |
| HYDRULIC PROFILE    |                                      |              | 2          |
| No. I ROW WATER PIP | E LINE 1 ~ 3                         | PLAN & PROF  | FILE 3~5   |
| No.2                | 1~5                                  |              | 6~10       |
| No.3                | 1~6                                  |              | 11~16      |
| No.4                | 1~2                                  |              | 17~18      |
| TRANSMISSION PIPE L |                                      |              |            |
| CONNECTION PIPE LIN | 1E ∮ 300 ①~④                         | PLAN & PRO   | FILE 30~33 |
|                     | ∮ 200 ① ~②                           |              | 34~35      |
| PUMPING STATION SIT |                                      |              | 36         |
| " GE                | NERAL LAYO                           | UT PLAN      | 37         |
| // DE               | TAIL OF PUM                          | P WELLS      | 38         |
|                     | TAIL OF PUM                          |              | 39         |
| DETAIL OF DEEP WEL  | L PUMP ROC                           | M            |            |
|                     | PRESSUR                              | E REDUCING T | ANK 40     |
| STONAGE RESERVOIR   |                                      |              | 41         |
| DETAIL OF DEEP WEL  |                                      |              | 42         |
| DRILLING MACHINE    |                                      |              | 43         |