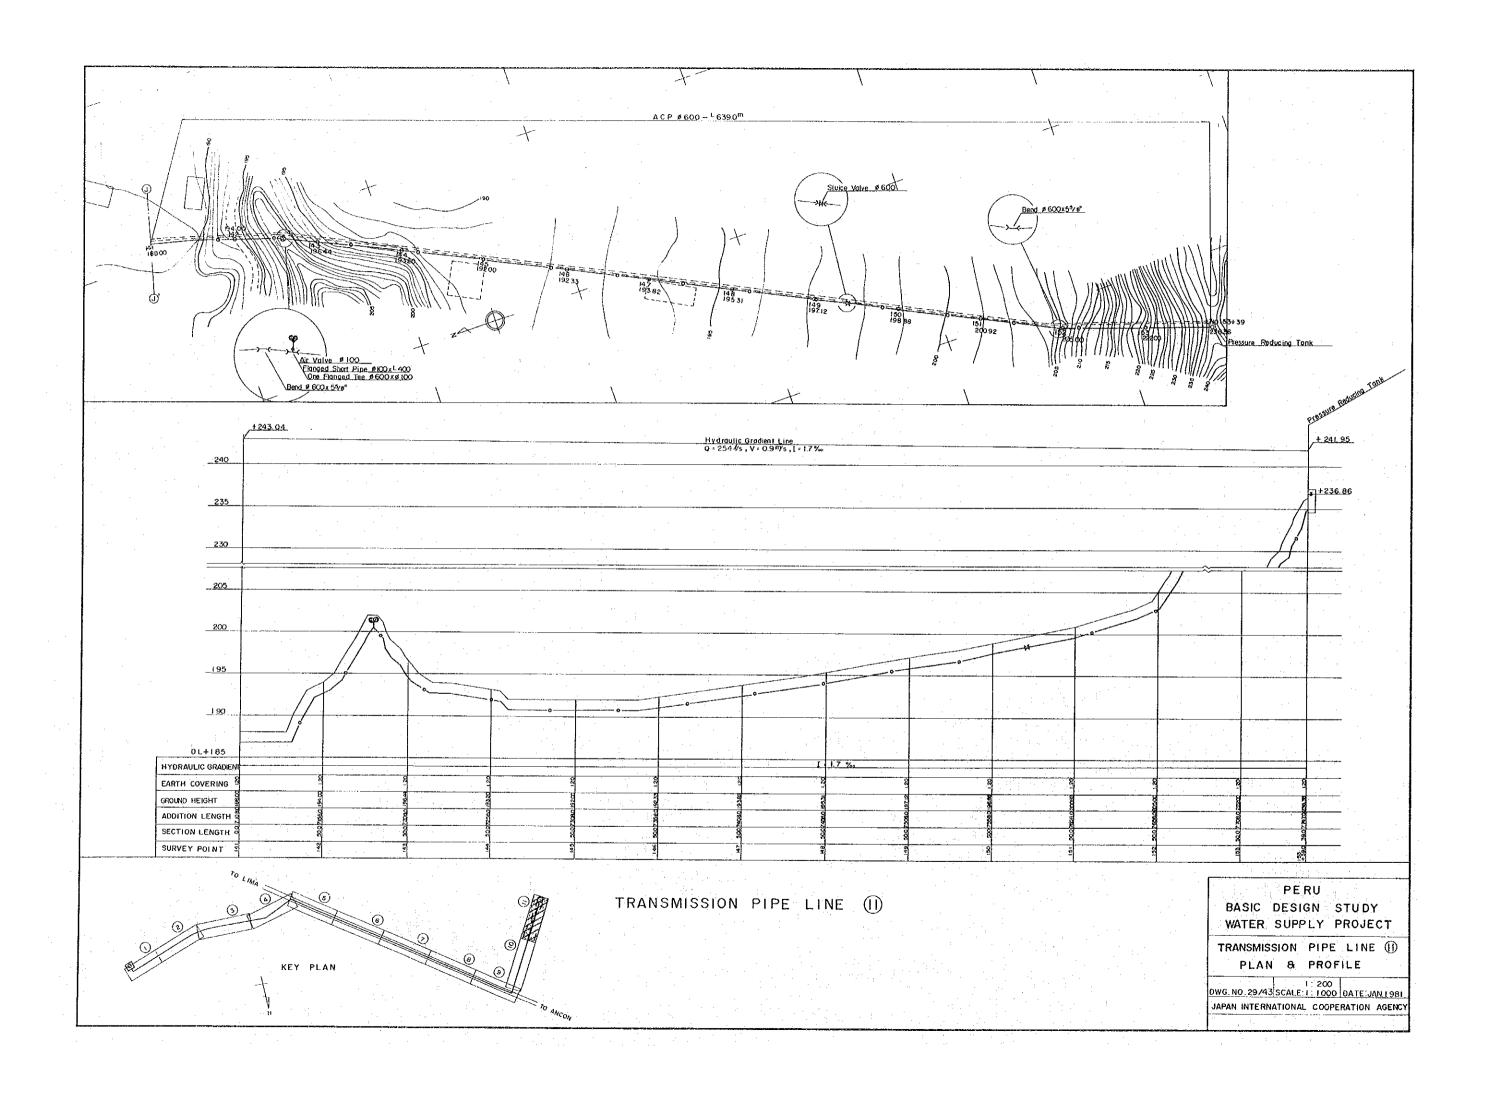

| P WELLS      | 38         |
|                     | TAIL OF PUM                          |              | 39         |
| DETAIL OF DEEP WEL  | L PUMP ROC                           | M            |            |
|                     | PRESSUR                              | E REDUCING T | ANK 40     |
| STONAGE RESERVOIR   |                                      |              | 41         |
| DETAIL OF DEEP WEL  |                                      |              | 42         |
| DRILLING MACHINE    |                                      |              | 43         |





















WATER SUPPLY PROJECT

NO.2 RAW WATER PIPE LINE 4 PLAN 8 PROFILE

DWG. NO. 9/43 SCALE | 1000 DATE JAN. 1981 JAPAN INTERNATIONAL COOPERATION AGENCY





















































SITE PLAN





PERU
BASIC DESIGN STUDY
WATER SUPPLY PROJECT

PUMPING STATION SITE PLAN

DWG. NO. 36/43 SCALENONSCALE DATE: JAN 1981 JAPAN INTERNATIONAL COOPERATION AGENLY







## DEEP WELL PUMP ROOM



#### PRESSURE REDUCING TANK NO I



#### PRESSURE REDUCING TANK NO 2



### PERU BASIC DESIGN STUDY WATER SUPPLY PROJECT

DETAIL OF DEEP WELL PUMPROOM
PRESSURE REDUCING TANK
DWG.NO. 40/43 SCALE. I : 100 DATE: JAN 1981
JAPAN INTERNATIONAL COOPERATION AGENLY

# STORAGE RESERVOIR (2000 P.C TANK)

#### ELEVATION









NOTE : TYPE

INTERNAL DIA.

EFFECTIVE WATER DEPTH EFFECTIVE CAPACITY

CONTINUOUS STRUCTURE

FOUNDATION TYPE

CYLINDRICAL P.C STRUCTURE

18.0<sup>M</sup>

2 000 M<sup>3</sup>

3 (NO.4 ~ NO.6)

FIX. TYPE

DIRECT FOUNDATION

PERU

BASIC DESIGN STUDY WATER SUPPLY PRO