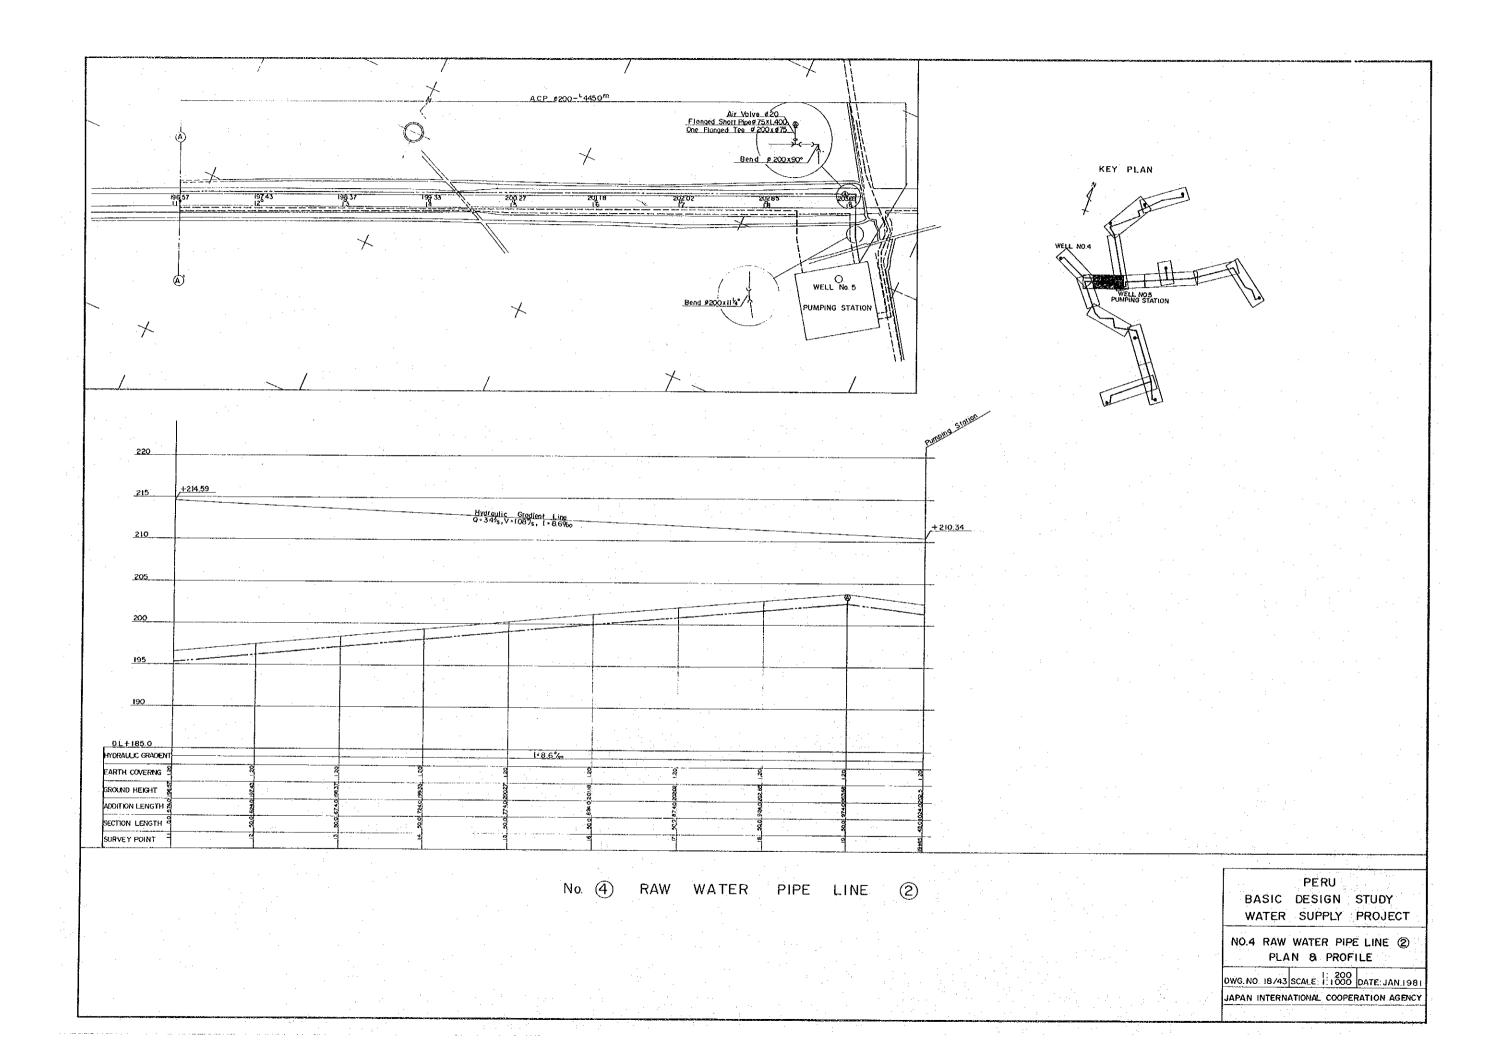

## DRAWING SCHEDULE

|                     | Employed a graphy of Colombia (1985) |              | SHEET No.  |
|---------------------|--------------------------------------|--------------|------------|
| LOCATION MAP        |                                      |              | 1          |
| HYDRULIC PROFILE    |                                      |              | 2          |
| No. I ROW WATER PIP | E LINE 1 ~ 3                         | PLAN & PROF  | FILE 3~5   |
| No.2                | 1~5                                  |              | 6~10       |
| No.3                | 1~6                                  |              | 11~16      |
| No.4                | 1~2                                  |              | 17~18      |
| TRANSMISSION PIPE L |                                      |              |            |
| CONNECTION PIPE LIN | 1E ∮ 300 ①~④                         | PLAN & PRO   | FILE 30~33 |
|                     | ∮ 200 ① ~②                           |              | 34~35      |
| PUMPING STATION SIT |                                      |              | 36         |
| " GE                | NERAL LAYO                           | UT PLAN      | 37         |
| // DE               | TAIL OF PUM                          | P WELLS      | 38         |
|                     | TAIL OF PUM                          |              | 39         |
| DETAIL OF DEEP WEL  | L PUMP ROC                           | M            |            |
|                     | PRESSUR                              | E REDUCING T | ANK 40     |
| STONAGE RESERVOIR   |                                      |              | 41         |
| DETAIL OF DEEP WEL  |                                      |              | 42         |
| DRILLING MACHINE    |                                      |              | 43         |