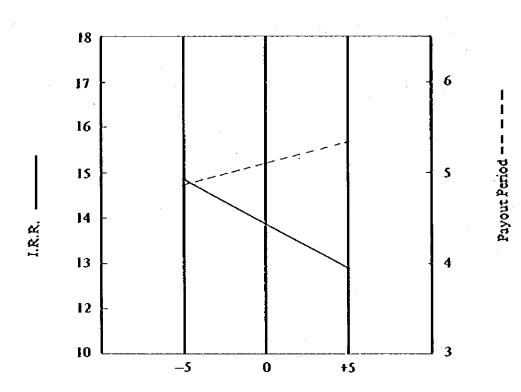

### 13-17-1 Sales prices

In the calculation of I.R.R. (O.I), two cases, where the sales price is increased by 5% or decreased by 5% are taken for calculation as shown in Table 13-17-1 to Table 13-17-4, and Fig. 13-17-1.

#### 13-17-2 Total amount of investment

In the calculation of I.R.R.O.I., two cases, where the total amount of investment is increased or decreased by 5%, are taken for calculation as shown in Table 13-17-5 to Table 13-17-8 and Fig. 13-17-2.