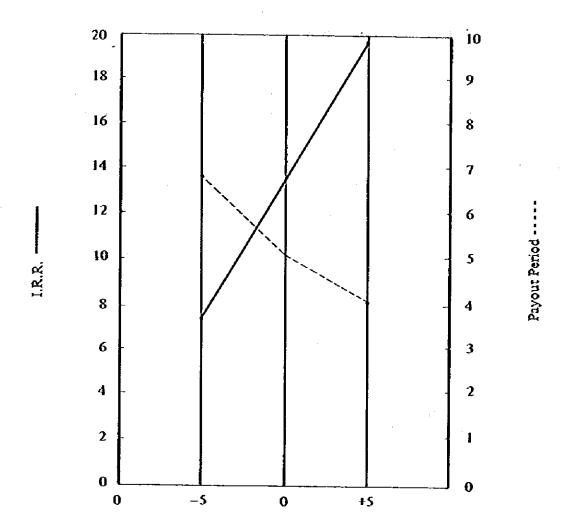

### 13-17-1 Sales prices

In the calculation of I.R.R. (O.I), two cases, where the sales price is increased by 5% or decreased by 5% are taken for calculation as shown in Table 13-17-1 to Table 13-17-4, and Fig. 13-17-1.

#### 13-17-2 Total amount of investment

In the calculation of I.R.R.O.I., two cases, where the total amount of investment is increased or decreased by 5%, are taken for calculation as shown in Table 13-17-5 to Table 13-17-8 and Fig. 13-17-2.