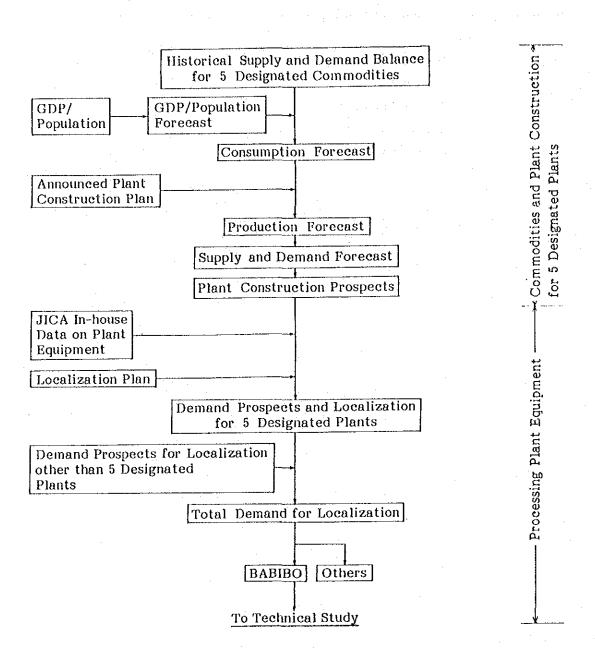

| 2,661                                  | 1984         |
| Urea           | 3,326                                  | 1984         |
| ZA             | 150                                    | 1983         |
| Phosphoric Aci | d 200 (P <sub>2</sub> O <sub>5</sub> ) | 1984         |
| TSP            | 1,000                                  | 1983         |
| Pulp & Paper   | 437                                    | 1982         |
| Palm Oil       | 1,031                                  | 1982         |

\*: Production

# III-2 Method of Market Study

Market study has been made on the plant processing equipment for the following five designated plants and the study flow is shown in Fig. III-1.

- Cement plant
- Sugar plant
- Fertilizer plant
- Pulp and paper plant
- Palm oil plant



Fig. III-1 Market Study Flow

The forecast for commodities consumption was made using correlation between the consumption and GDP in principle, taking into account the per capita consumption level of each commodity. Concerning the GDP and population projection, they were made by reviewing figures in PELITA IV and published data.

As for the production forecast, it was given by using the consumption forecast together with the announced plant construction plan. The supply and demand pattern of each commodity (self-sufficiency or export-oriented) was also considered.

The supply and demand balance forecast was then prepared by combining the consumption and production forecasts.

The plant construction prospects were prepared for the five designated plants based on the production forecast of