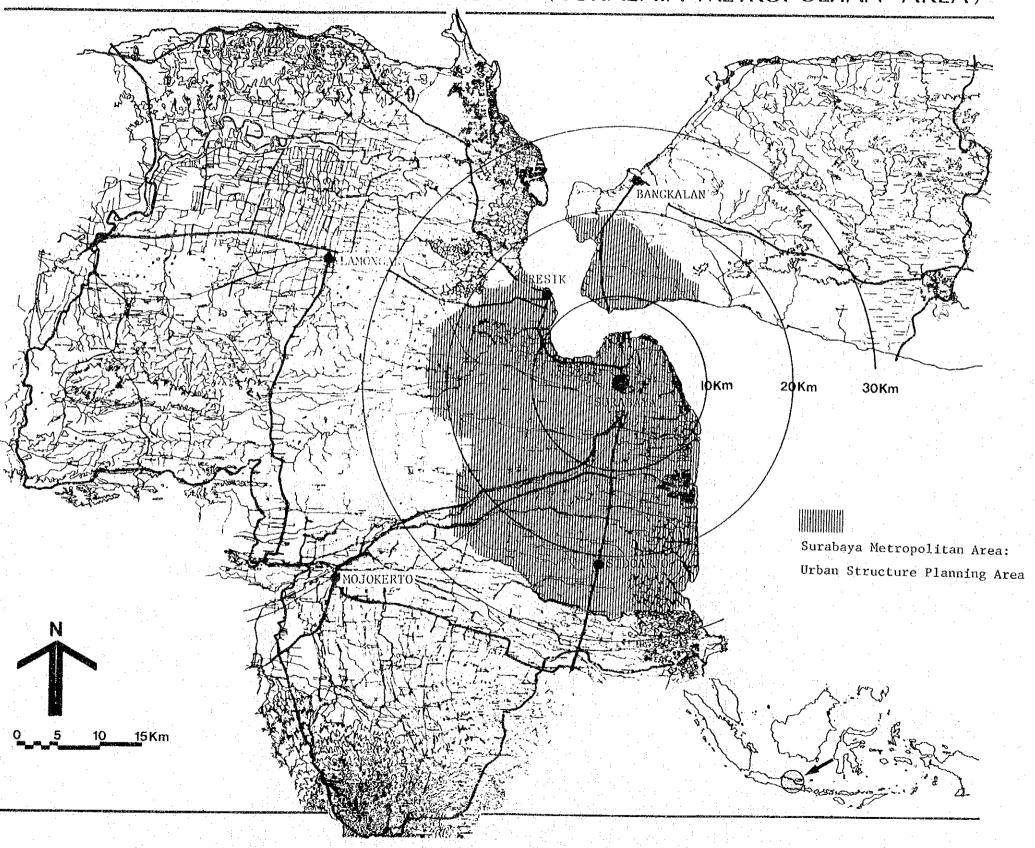

# URBAN DEVELOPMENT PLANNING STUDY ON GERBANGKERTOSUSILA REGION (SURABAYA METROPOLITAN AREA)

PROJECT AREA MAP