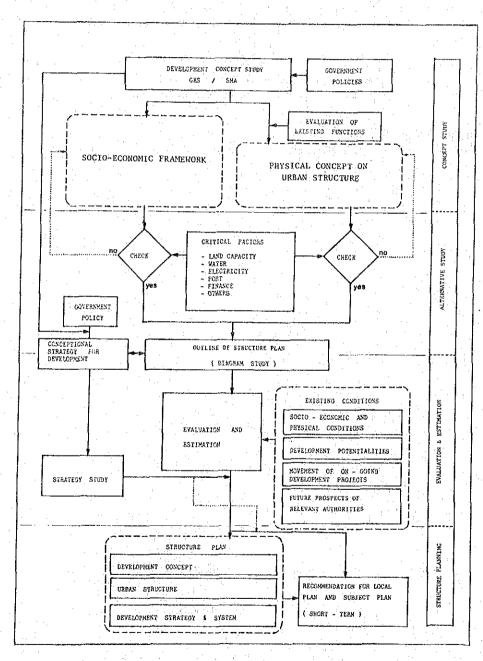

programme is indispensable and that because of the function of the Study Area as a leading growth pole in East Java the achievement of the goal will be impossible without intensive investment being injected into the Study Area.

In the sense of this meaning, the plan proposed in this Study is challenging and is made in expectation of aggressive promotion by the Government.

# 1.2 SCOPE OF THE STUDY

# 1.2.1 METHODOLOGY OF THE STUDY

The Study was executed in accordance with the "Scope of Work" contracted between the Directorate General Cipta Karya, Ministry of Public Works and the Japan International Cooperation Agency. The Scope of Work is shown in Appendix of this report.

The process of the Study, preparing the structure plan for the Surabaya Metropolitan Area, is shown in Fig. 1.2.1.



Fig. 1.2.1 WORKING FLOW CHART

In order to comprehend the need of the Study and to clearly Identify the actual conditions, the Study Team carried out several surveys in GKS Region:

- Site Reconnaisance
- Landuse Survey
- Facilities Survey (Public Services and Urban Utilities, etc.)
- Traffic Survey
- Factories Survey (Questionnaire)
- Wholesalers and Trading Companies Survey (Questionnaire)
- Truck Forwarding Companies, and Bus Companies Survey (Questionnaire)
- Discussions with and Data Collection from Relevant Government and Local Authorities

Amongst these, the Traffic Survey was the largest with 8 kinds of survey:

- O-D survey at cordon lines, Airport, Sea Port and Ferry Terminal
- O-D survey of Trucks at weighbridges and Truck Terminals
- Home Interview surveys (including car owne