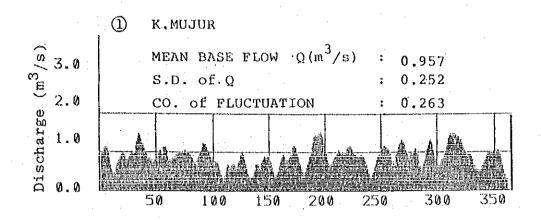

0.271   | 0.041                                |
| Dam of K. Glidik      | (2.468)             | (0.681)             | (0.276) | (0.045)                              |

Notes: Q = Monthly mean base flow

 $\mathfrak{O}n = Standard deviation$ 

Cf = Coefficient of fluctuation (on/Q)

q = Specific mean base flow (Q/area)

( ) = Values obtained using the data during the last 30 years (1953 to 1982)

As shown in Table-1.3, there is no big difference between upper values and lower values.



Fig - 1.2 Annual Mean Base Flow



Fig. -1.3(1) Annual Mean Monthly Base Flow Distribution



Fig.-1.3(2) : Annual Mean Monthly Base Flow and Rainfil Distribution



Fig = 1.3(3) : Annual Mean Monthly Base Flow and Rainfll Distribution



Fig = 1.4 : Annual Meah Monthly Base Flow and Rainfil Distribution





# (3) K.GLIDIK

MEAN BASE FLOW  $Q(m^3/s)$  : 2.249 S.D. of Q : 0.610 CO. of FLUCTUATION : 0.271



Fig.-1.5 : Monthly Distribution of Base Flow

Table-1.3 (1) : Computer Output of Long-term Base
 Flow Simulation

|                           | MEAN      | 0.939<br>0.952<br>1.109<br>0.970