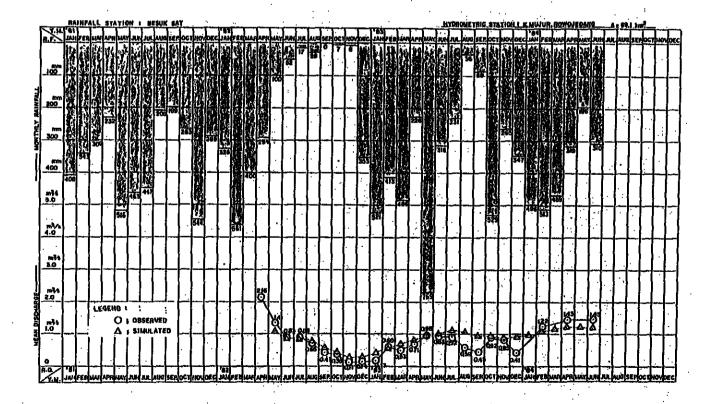

### APPENDIX - 4

COMPUTER OUTPUT OF ECONOMIC EVALUATION

| 그는 사람들이 나는 사람들이 되는 사람들이 가입니다. 그는 사람들이 그렇게 되었다면 그들은 사람들이 되었다면 그는 사람들이 가입니다. 그는 사람들이 함께 되는 것은 무료로 나를 다                                                               |
|--------------------------------------------------------------------------------------------------------------------------------------------------------------------|
| 는 사용하는 사용하는 기술 등에 가는 사용하는 것이 되었다. 그는 사용하는 사용하는 것은 사용하는 것은 사용하는 것이 되었다.<br>                                                                                         |
|                                                                                                                                                                    |
|                                                                                                                                                                    |
| 그는 이 사람이 하는 이 사용하면서 한 사람들들이 없는데 아들에서 그 모델 그래요?                                                                                                                     |
|                                                                                                                                                                    |
| 그는 그는 그들이는 말한 이번 사람들이 되는 아는 이번 사람들이 가득하게 하는 것이 되었다.                                                                                                                |
|                                                                                                                                                                    |
| 그는 그리는데 그렇게 되었다. 이번 속에는 그렇는 그는 말은 그리고 있었다. 그는 그리고 그는 것은 사람들이 없다.                                                                                                   |
| 그는 이 이번 이 있는데 한 것이 되었다. 그 그 나는 이 그를 하고 있는데 그를 하고 있다. 그를 하고 있다.                                                                                                     |
|                                                                                                                                                                    |
| 그는 이 시민의 방문 학생 교회에는 하늘이 살고를 통해요. 꽃을 잃고 있었는데 보다 얼마를 하면 하는데                                                                                                          |
| 그는 사람이 하는 이렇게 대한 사람들은 사람이 하늘만 그리다는 하는 것을 하는 것을 하는데 없다.                                                                                                             |
| 으로 하고 있다. 이 사람들은 사람들이 되었는데 보고 있는데 그는데 이 사람들이 되었다. 그는 그는 사람들이 살아보고 말했다. 바라를 받는데 말하다.<br>                                                                            |
| 그 보다 그 교육들이 얼마는 이번 나가는 이번 살아 나는 바람들은 비용하는 이 비용을 하다 했다.                                                                                                             |
| 그는 사람들은 마음을 가득한 아니다. 이렇게 그렇지 않아 하는 다른 눈에 가지하는 말을 가득하는 것을 하는데.                                                                                                      |
|                                                                                                                                                                    |
| 그 회사는 살이 되었다. 그렇게 하는 사람이 그리고 있다면 하는 사람이 가는 사람이 그렇지만 그릇을 가장 주었다. 그는 사람이 없는 사람이 없다.                                                                                  |
|                                                                                                                                                                    |
|                                                                                                                                                                    |
| 는 사용하는 것이 되었다. 그런데 그는 사용하는 것이 되었다. 그는 사용하는 것이 되었다는 것이 되었다. 그는 사용하는 것이 되었다. 그는 것이 되었다. 그는 것이 되었다는 것이 되었다. 그는 것이<br>                                                 |
| 그는 일을 하고도 흔들었다. 그는 그들이 되었다. 그는 그는 물이 되었다. 그는 그들은 그들은 그들은 그들은 그들은 그는 그들은 그는 그들은 그는 그들은 그는 그를 보는 것이다. 그는 그는 그들은 그는 그를 보는 것이다. 그는 |
|                                                                                                                                                                    |
| 그는 한 하는 것도 그 가게 되는 것은 사람이라면 그는 물리를 하는 것을 했다.                                                                                   |
| 그는 모든 그는 그들은 그리는 학생들이 이렇게 하는 것을 가고 있다면 사람들이 되면 하는 것을 하는 것이다.                                                                                                       |
| 그 그는 그는 이 일반도 보는 일반을 가는 것이 되는 것은 그는 일 때문에 걸 때문에 가는 어떻게 되었다.                                                                                                        |
| 그는 이 그는 사람들이 없는 사람들은 사람들이 되는 것이 되는 것이 모든 사람들이 모든 사람들이 되었다.                                                                                                         |
|                                                                                                                                                                    |
| 그리는 그는 그 이번 등 보세 하고 말했다. 그렇게 되었다는 사람이 모든 사람들은 그 말한 일 때 생각하셨다는 이렇게 바쁜 바람이다.                                                                                         |
| 그는 이 도로 이 이 등에 한다면 되었다. 그는 아이를 모르는 이 이는 이렇게 했다는 목록을 발표를 모르는 것을 받았다.                                                                                                |
| 그 사람들은 동네 나는 아니라 나를 먹으는 하면 나를 하는 살리다 들었다. 다음 경영과 등 경영 중앙 다음 경영 등이다.                                                                                                |
| 그는 보다 하다 내가 되는 사람이 되는 것은 것이 되는 것을 하는 것은 사람들이 하는 사람들이 가득하는 것이 되었다.                                                                                                  |
| 는 이 전에 가입니다. 그런 생각이 되고 있는데 보고 있다. 그는 사람들에 가입하는데 되었다. 그는데 사람들에게 살아왔다. 그는데 사람들이 사용되었다. 그는데 사람들이 그는데 사람들이 되었다. 그는<br>                                                 |
|                                                                                                                                                                    |
| 그는 그는 그 그리고 그리가 마하나는 사는 그 나는 물부가 얼룩되는 것을 때문에 걸려 있다.                                                                                                                |
| 그리고 말하다 하는 이번에는 그리고 하고 하는 사람들이 들어왔다. 그는 그를 다른 사람들이 얼마나 되었다.                                                                                                        |
| 는 사용을 하는 것도 한다면 보이 되었다. 사람들은 사람들에 보고 있다면 그런데 이번에 가장하는데 보고 있는데 말이 함께 하는 것도 하는데 함께 함께 불합했다.<br>                                                                      |
| 는 이 문제들이 보고 사용되었다. 이 시간 이 보고 보고 보고 있는 그 하는 것이 되는 것이 되었다. 사용하는 사용하는 사용하는 것이 되었다. 그 사용 기술을 받았다.<br>                                                                  |
|                                                                                                                                                                    |
|                                                                                                                                                                    |
| 그 것이 하이 아이는 아이는 이 없이 나가들이 살아 가장하는 사람들이 있는데, 사람들이 사람들이 하는데 하다는 것이 없는데, 사람들이 살아 없었다.                                                                                 |
| 그는 그는 그 이 그는 그 아이들은 그는 것만 그 눈을 마시를 보시면 하지 않아 이 호롱 모르고를 보기를 보기 위험을 하였다.                                                                                             |
|                                                                                                                                                                    |
|                                                                                                                                                                    |
|                                                                                                                                                                    |
|                                                                                                                                                                    |
|                                                                                                                                                                    |