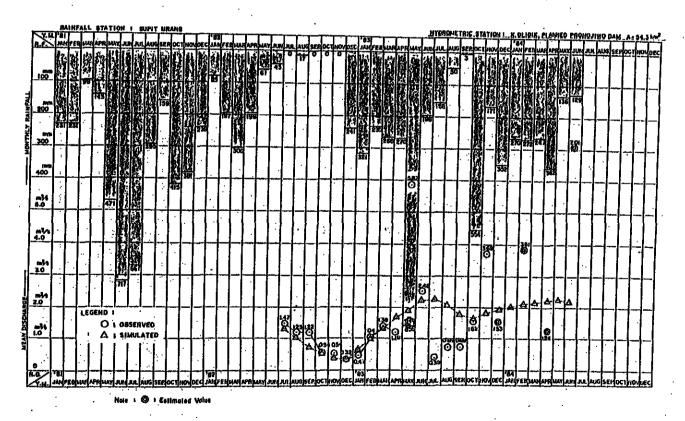

### APPENDIX - 4

COMPUTER OUTPUT OF ECONOMIC EVALUATION

| 그는 사람들이 나는 사람들이 되는 사람들이 가입니다. 그는 사람들이 그렇게 되었다면 그들은 사람들이 되었다면 그는 사람들이 가입니다. 그는 사람들이 함께 되는 것은 무료로 나를 다                                                               |
|--------------------------------------------------------------------------------------------------------------------------------------------------------------------|
| 는 사용하는 사용하는 기술 등에 가는 사용하는 것이 되었다. 그는 사용하는 사용하는 것은 사용하는 것은 사용하는 것이 되었다.<br>                                                                                         |
|                                                                                                                                                                    |
|                                                                                                                                                                    |
| 그는 이 사람이 하는 이 사용하면서 한 사람들들이 없는데 아들에서 그 모델 그래요?                                                                                                                     |
|                                                                                                                                                                    |
| 그는 그는 그들이는 말한 이번 사람들이 되는 아는 이번 사람들이 가득하게 하는 것이 되었다.                                                                                                                |
|                                                                                                                                                                    |
| 그는 그리는데 그렇게 되었다. 이번 속에는 그렇는 그는 말은 그리고 있었다. 그는 그리고 그는 것은 사람들이 없다.                                                                                                   |
| 그는 이 이번 이 있는데 한 것이 되었다. 그 그 나는 이 그를 하고 있는데 그를 하고 있다. 그를 하고 있다.                                                                                                     |
|                                                                                                                                                                    |
| 그는 이 시민의 방문 학생 교회에는 하늘이 살고를 통해요. 꽃을 잃고 있었는데 보다 얼마를 하면 하는데                                                                                                          |
| 그는 사람이 하는 이렇게 대한 사람들은 사람이 하늘만 그리다는 하는 것을 하는 것을 하는데 없다.                                                                                                             |
| 으로 하고 있다. 이 사람들은 사람들이 되었는데 보고 있는데 그는데 이 사람들이 되었다. 그는 그는 사람들이 살아보고 말했다. 바라를 받는데 말하다.<br>                                                                            |
| 그 보다 그 교육들이 얼마는 이번 나가는 이번 살아 나는 바람들은 비용하는 이 비용을 하다 했다.                                                                                                             |
| 그는 사람들은 마음을 가득한 아니다. 이렇게 그렇지 않아 하는 다른 눈에 가지하는 말을 가득하는 것을 하는데.                                                                                                      |
|                                                                                                                                                                    |
| 그 회사는 살이 되었다. 그렇게 하는 사람이 그리고 있다면 하는 사람이 가는 사람이 그렇지만 그릇을 가장 주었다. 그는 사람이 없는 사람이 없다.                                                                                  |
|                                                                                                                                                                    |
|                                                                                                                                                                    |
| 는 사용하는 것이 되었다. 그런데 그는 사용하는 것이 되었다. 그는 사용하는 것이 되었다는 것이 되었다. 그는 사용하는 것이 되었다. 그는 것이 되었다. 그는 것이 되었다는 것이 되었다. 그는 것이<br>                                                 |
| 그는 일을 하고도 흔들었다. 그는 그들이 되었다. 그는 그는 물이 되었다. 그는 그들은 그들은 그들은 그들은 그들은 그는 그들은 그는 그들은 그는 그들은 그는 그를 보는 것이다. 그는 그는 그들은 그는 그를 보는 것이다. 그는 |
|                                                                                                                                                                    |
| 그는 한 하는 것도 그 가게 되는 것은 사람이라면 그는 물리를 하는 것을 했다.                                                                                   |
| 그는 모든 그는 그들은 그리는 학생들이 이렇게 하는 것을 가고 있다면 사람들이 되면 하는 것을 하는 것이다.                                                                                                       |
| 그 그는 그는 이 일반도 보는 일반을 가는 것이 되는 것은 그는 일 때문에 걸 때문에 가는 어떻게 되었다.                                                                                                        |
| 그는 이 그는 사람들이 없는 사람들은 사람들이 되는 것이 되는 것이 모든 사람들이 모든 사람들이 되었다.                                                                                                         |
|                                                                                                                                                                    |
| 그리는 그는 그 이번 등 보세 하고 말했다. 그렇게 되었다는 사람이 모든 사람들은 그 말한 일 때 생각하셨다는 이렇게 바쁜 바람이다.                                                                                         |
| 그는 이 도로 이 이 등에 한다면 되었다. 그는 아이를 모르는 이 이는 이렇게 했다는 목록을 발표를 모르는 것을 받았다.                                                                                                |
| 그 사람들은 동네 나는 아니라 나를 먹으는 하면 나를 하는 살리다 들었다. 다음 경영과 등 경영 중앙 다음 경영 등이다.                                                                                                |
| 그는 보다 하다 내가 되는 사람이 되는 것은 것이 되는 것을 하는 것은 사람들이 하는 사람들이 가득하는 것이 되었다.                                                                                                  |
| 는 이 전에 가입니다. 그런 생각이 되고 있는데 보고 있다. 그는 사람들에 가입하는데 되었다. 그는데 사람들에게 살아왔다. 그는데 사람들이 사용되었다. 그는데 사람들이 그는데 사람들이 되었다. 그는<br>                                                 |
|                                                                                                                                                                    |
| 그는 그는 그 그리고 그리가 마하나는 사는 그 나는 물부가 얼룩되는 것을 때문에 걸려 있다.                                                                                                                |
| 그리고 말하다 하는 이번에는 그리고 하고 하는 사람들이 들어왔다. 그는 그를 다른 사람들이 얼마나 되었다.                                                                                                        |
| 는 사용을 하는 것도 한다면 보이 되었다. 사람들은 사람들에 보고 있다면 그런데 이번에 가장하는데 보고 있는데 말이 함께 하는 것도 하는데 함께 함께 불합했다.<br>                                                                      |
| 는 이 문제들이 보고 사용되었다. 이 시간 이 보고 보고 보고 있는 그 하는 것이 되는 것이 되었다. 사용하는 사용하는 사용하는 것이 되었다. 그 사용 기술을 받았다.<br>                                                                  |
|                                                                                                                                                                    |
|                                                                                                                                                                    |
| 그 것이 하이 아이는 아이는 이 없이 나가들이 살아 가장하는 사람들이 있는데, 사람들이 사람들이 하는데 하다는 것이 없는데, 사람들이 살아 없었다.                                                                                 |
| 그는 그는 그 이 그는 그 아이들은 그는 것만 그 눈을 마시를 보시면 하지 않아 이 호롱 모르고를 보기를 보기 위험을 하였다.                                                                                             |
|                                                                                                                                                                    |
|                                                                                                                                                                    |
|                                                                                                                                                                    |
|                                                                                                                                                                    |
|                                                                                                                                                                    |