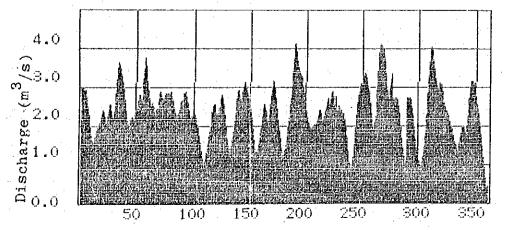

81)             | (0.276) | (0.045)                              |

Notes: Q = Monthly mean base flow

 $\mathfrak{O}n = Standard deviation$ 

Cf = Coefficient of fluctuation (on/Q)

q = Specific mean base flow (Q/area)

( ) = Values obtained using the data during the last 30 years (1953 to 1982)

As shown in Table-1.3, there is no big difference between upper values and lower values.



Fig - 1.2 Annual Mean Base Flow



Fig. -1.3(1) Annual Mean Monthly Base Flow Distribution



Fig.-1.3(2) : Annual Mean Monthly Base Flow and Rainfil Distribution



Fig = 1.3(3) : Annual Mean Monthly Base Flow and Rainfll Distribution



Fig = 1.4 : Annual Meah Monthly Base Flow and Rainfil Distribution





# (3) K.GLIDIK

MEAN BASE FLOW  $Q(m^3/s)$  : 2.249 S.D. of Q : 0.610 CO. of FLUCTUATION : 0.271



Fig.-1.5 : Monthly Distribution of Base Flow

Table-1.3 (1) : Computer Output of Long-term Base
 Flow Simulation

|                           | MEAN      | 0.939<br>0.952<br>1.109<br>0.970