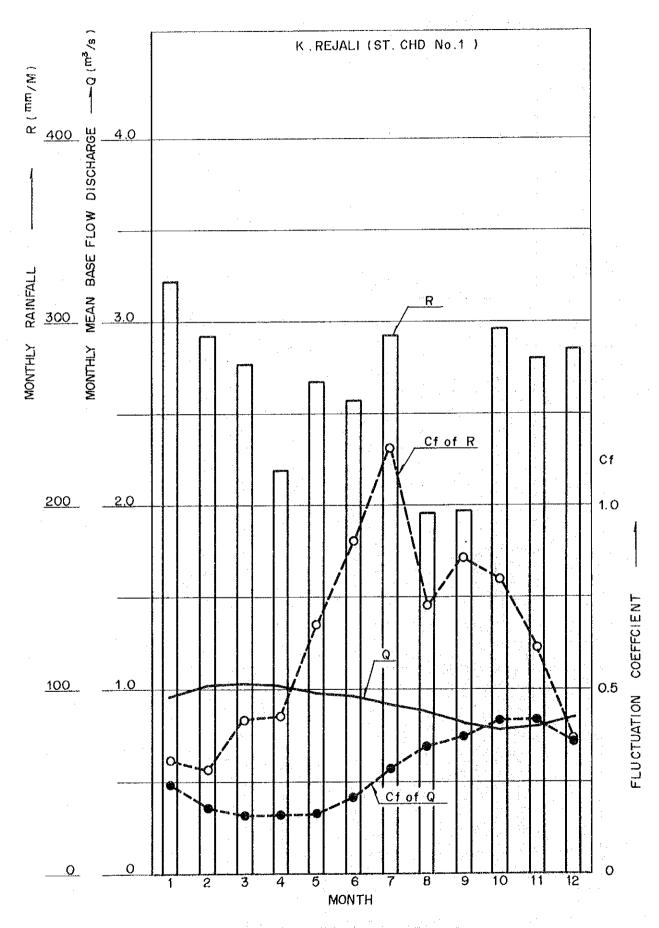

### APPENDIX - 4

COMPUTER OUTPUT OF ECONOMIC EVALUATION

| 그는 사람들이 나는 사람들이 되는 사람들이 가입니다. 그는 사람들이 그렇게 되었다면 그들은 사람들이 되었다면 그는 사람들이 가입니다. 그는 사람들이 함께 되는 것은 무료로 나를 다                                                               |
|--------------------------------------------------------------------------------------------------------------------------------------------------------------------|
| 는 사용하는 사용하는 기술 등에 가는 사용하는 것이 되었다. 그는 사용하는 사용하는 것은 사용하는 것은 사용하는 것이 되었다.<br>                                                                                         |
|                                                                                                                                                                    |
|                                                                                                                                                                    |
| 그는 이 사람이 하는 이 사용하면서 한 사람들들이 없는데 아들에서 그 모델 그래요?                                                                                                                     |
|                                                                                                                                                                    |
| 그는 그는 그들이는 말한 이번 사람들이 되는 아는 이번 사람들이 가득하게 하는 것이 되었다.                                                                                                                |
|                                                                                                                                                                    |
| 그는 그리는데 그렇게 되었다. 이번 속에는 그렇는 그는 말은 그리고 있었다. 그는 그리고 그는 것은 사람들이 없다.                                                                                                   |
| 그는 이 이번 이 있는데 한 것이 되었다. 그 그 나는 이 그를 하고 있는데 그를 하고 있다. 그를 하고 있다.                                                                                                     |
|                                                                                                                                                                    |
| 그는 이 시민의 방문 학생 교회에는 하늘이 살고를 통해요. 꽃을 잃고 있었는데 보다 얼마를 하면 하는데                                                                                                          |
| 그는 사람이 하는 이렇게 대한 사람들은 사람이 하늘만 그리다는 하는 것을 하는 것을 하는데 없다.                                                                                                             |
| 으로 하고 있다. 이 사람들은 사람들이 되었는데 보고 있는데 그는데 이 사람들이 되었다. 그는 그는 사람들이 살아보고 말했다. 바라를 받는데 말하다.<br>                                                                            |
| 그 보다 그 교육들이 얼마는 이번 나가는 이번 살아 나는 바람들은 비용하는 이 비용을 하다 했다.                                                                                                             |
| 그는 사람들은 마음을 가득한 아니다. 이렇게 그렇지 않아 하는 다른 눈에 가지하는 말을 가득하는 것을 하는데.                                                                                                      |
|                                                                                                                                                                    |
| 그 회사는 살이 되었다. 그렇게 하는 사람이 그리고 있다면 하는 사람이 가는 사람이 그렇지만 그릇을 가장 주었다. 그는 사람이 없는 사람이 없다.                                                                                  |
|                                                                                                                                                                    |
|                                                                                                                                                                    |
| 는 사용하는 것이 되었다. 그런데 그는 사용하는 것이 되었다. 그는 사용하는 것이 되었다는 것이 되었다. 그는 사용하는 것이 되었다. 그는 것이 되었다. 그는 것이 되었다는 것이 되었다. 그는 것이<br>                                                 |
| 그는 일을 하고도 흔들었다. 그는 그들이 되었다. 그는 그는 물이 되었다. 그는 그들은 그들은 그들은 그들은 그들은 그는 그들은 그는 그들은 그는 그들은 그는 그를 보는 것이다. 그는 그는 그들은 그는 그를 보는 것이다. 그는 |
|                                                                                                                                                                    |
| 그는 한 하는 것도 그 가게 되는 것은 사람이라면 그는 물리를 하는 것을 했다.                                                                                   |
| 그는 모든 그는 그들은 그리는 학생들이 이렇게 하는 것을 가고 있다면 사람들이 되면 하는 것을 하는 것이다.                                                                                                       |
| 그 그는 그는 이 일반도 보는 일반을 가는 것이 되는 것은 그는 일 때문에 걸 때문에 가는 어떻게 되었다.                                                                                                        |
| 그는 이 그는 사람들이 없는 사람들은 사람들이 되는 것이 되는 것이 모든 사람들이 모든 사람들이 되었다.                                                                                                         |
|                                                                                                                                                                    |
| 그리는 그는 그 이번 등 보세 하고 말했다. 그렇게 되었다는 사람이 모든 사람들은 그 말한 일 때 생각하셨다는 이렇게 바쁜 바람이다.                                                                                         |
| 그는 이 도로 이 이 등에 한다면 되었다. 그는 아이를 모르는 이 이는 이렇게 했다는 목록을 발표를 모르는 것을 받았다.                                                                                                |
| 그 사람들은 동네 나는 아니라 나를 먹으는 하면 나를 하는 살리다 들었다. 다음 경영과 등 경영 중앙 다음 경영 등이다.                                                                                                |
| 그는 보다 하다 내가 되는 사람이 되는 것은 것이 되는 것을 하는 것은 사람들이 하는 사람들이 가득하는 것이 되었다.                                                                                                  |
| 는 이 전에 가입니다. 그런 생각이 되고 있는데 보고 있다. 그는 사람들에 가입하는데 되었다. 그는데 사람들에게 살아왔다. 그는데 사람들이 사용되었다. 그는데 사람들이 그는데 사람들이 되었다. 그는<br>                                                 |
|                                                                                                                                                                    |
| 그는 그는 그 그리고 그리가 마하나는 사는 그 나는 물부가 얼룩되는 것을 때문에 걸려 있다.                                                                                                                |
| 그리고 말하다 하는 이번에는 그리고 하고 하는 사람들이 들어왔다. 그는 그를 다른 사람들이 얼마나 되었다.                                                                                                        |
| 는 사용을 하는 것도 한다면 보이 되었다. 사람들은 사람들에 보고 있다면 그런데 이번에 가장하는데 보고 있는데 말이 함께 하는 것도 하는데 함께 함께 불합했다.<br>                                                                      |
| 는 이 문제들이 보고 사용되었다. 이 시간 이 보고 보고 보고 있는 그 하는 것이 되는 것이 되었다. 사용하는 사용하는 사용하는 것이 되었다. 그 사용 기술을 받았다.<br>                                                                  |
|                                                                                                                                                                    |
|                                                                                                                                                                    |
| 그 것이 하이 아이는 아이는 이 없이 나가들이 살아 가장하는 사람들이 있는데, 사람들이 사람들이 하는데 하다는 것이 없는데, 사람들이 살아 없었다.                                                                                 |
| 그는 그는 그 이 그는 그 아이들은 그는 것만 그 눈을 마시를 보시면 하지 않아 이 호롱 모르고를 보기를 보기 위험을 하였다.                                                                                             |
|                                                                                                                                                                    |
|                                                                                                                                                                    |
|                                                                                                                                                                    |
|                                                                                                                                                                    |
|                                                                                                                                                                    |