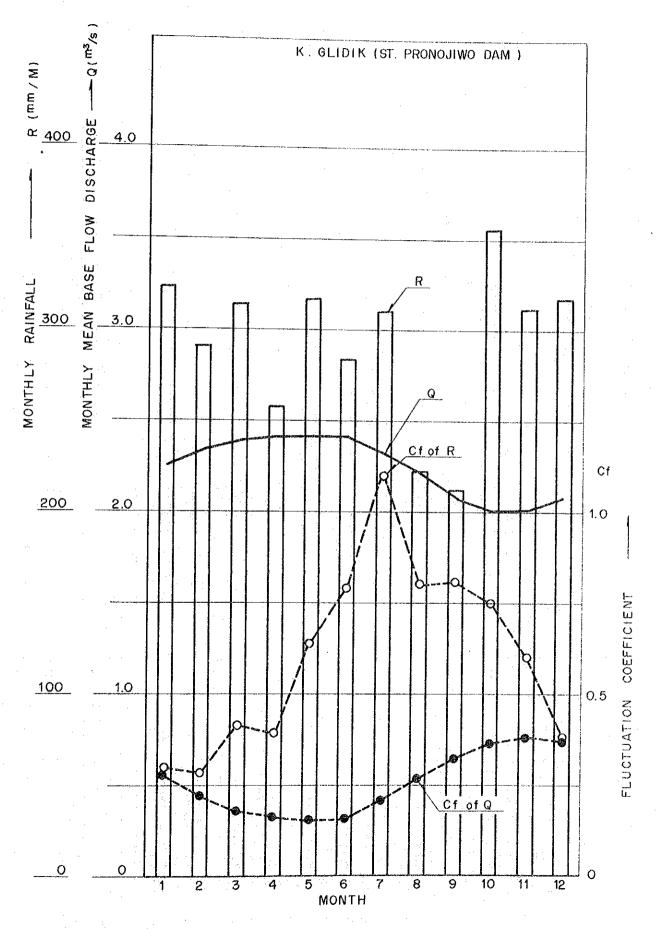

### APPENDIX - 4

COMPUTER OUTPUT OF ECONOMIC EVALUATION

| 그는 사람들이 나는 사람들이 되는 사람들이 가입니다. 그는 사람들이 그렇게 되었다면 그들은 사람들이 되었다면 그는 사람들이 가입니다. 그는 사람들이 함께 되는 것은 무료로 나를 다                                                               |
|--------------------------------------------------------------------------------------------------------------------------------------------------------------------|
| 는 사용하는 사용하는 기술 등에 가는 사용하는 것이 되었다. 그는 사용하는 사용하는 것은 사용하는 것은 사용하는 것이 되었다.<br>                                                                                         |
|                                                                                                                                                                    |
|                                                                                                                                                                    |
| 그는 이 사람이 하는 이 사용하면서 한 사람들들이 없는데 아들에서 그 모델 그래요?                                                                                                                     |
|                                                                                                                                                                    |
| 그는 그는 그들이는 말한 이번 사람들이 되는 아는 이번 사람들이 가득하게 하는 것이 되었다.                                                                                                                |
|                                                                                                                                                                    |
| 그는 그리는데 그렇게 되었다. 이번 속에는 그렇는 그는 말은 그리고 있었다. 그는 그리고 그는 것은 사람들이 없다.                                                                                                   |
| 그는 이 이번 이 있는데 한 것이 되었다. 그 그 나는 이 그를 하고 있는데 그를 하고 있다. 그를 하고 있다.                                                                                                     |
|                                                                                                                                                                    |
| 그는 이 시민의 방문 학생 교회에는 하늘이 살고를 통해요. 꽃을 잃고 있었는데 보다 얼마를 하면 하는데                                                                                                          |
| 그는 사람이 하는 이렇게 대한 사람들은 사람이 하늘만 그리다는 하는 것을 하는 것을 하는데 없다.                                                                                                             |
| 으로 하고 있다. 이 사람들은 사람들이 되었는데 보고 있는데 그는데 이 사람들이 되었다. 그는 그는 사람들이 살아보고 말했다. 바라를 받는데 말하다.<br>                                                                            |
| 그 보다 그 교육들이 얼마는 이번 나가는 이번 살아 나는 바람들은 비용하는 이 비용을 하다 했다.                                                                                                             |
| 그는 사람들은 마음을 가득한 아니다. 이렇게 그렇지 않아 하는 다른 눈에 가지하는 말을 가득하는 것을 하는데.                                                                                                      |
|                                                                                                                                                                    |
| 그 회사는 살이 되었다. 그렇게 하는 사람이 그리고 있다면 하는 사람이 가는 사람이 그렇지만 그릇을 가장 주었다. 그는 사람이 없는 사람이 없다.                                                                                  |
|                                                                                                                                                                    |
|                                                                                                                                                                    |
| 는 사용하는 것이 되었다. 그런데 그는 사용하는 것이 되었다. 그는 사용하는 것이 되었다는 것이 되었다. 그는 사용하는 것이 되었다. 그는 것이 되었다. 그는 것이 되었다는 것이 되었다. 그는 것이<br>                                                 |
| 그는 일을 하고도 흔들었다. 그는 그들이 되었다. 그는 그는 물이 되었다. 그는 그들은 그들은 그들은 그들은 그들은 그는 그들은 그는 그들은 그는 그들은 그는 그를 보는 것이다. 그는 그는 그들은 그는 그를 보는 것이다. 그는 |
|                                                                                                                                                                    |
| 그는 한 하는 것도 그 가게 되는 것은 사람이라면 그는 물리를 하는 것을 했다.                                                                                   |
| 그는 모든 그는 그들은 그리는 학생들이 이렇게 하는 것을 가고 있다면 사람들이 되면 하는 것을 하는 것이다.                                                                                                       |
| 그 그는 그는 이 일반도 보는 일반을 가는 것이 되는 것은 그는 일 때문에 걸 때문에 가는 어떻게 되었다.                                                                                                        |
| 그는 이 그는 사람들이 없는 사람들은 사람들이 되는 것이 되는 것이 모든 사람들이 모든 사람들이 되었다.                                                                                                         |
|                                                                                                                                                                    |
| 그리는 그는 그 이번 등 보세 하고 말했다. 그렇게 되었다는 사람이 모든 사람들은 그 말한 일 때 생각하셨다는 이렇게 바쁜 바람이다.                                                                                         |
| 그는 이 도로 이 이 등에 한다면 되었다. 그는 아이를 모르는 이 이는 이렇게 했다는 목록을 발표를 모르는 것을 받았다.                                                                                                |
| 그 사람들은 동네 나는 아니라 나를 먹으는 하면 나를 하는 살리다 들었다. 다음 경영과 등 경영 중앙 다음 경영 등이다.                                                                                                |
| 그는 보다 하다 내가 되는 사람이 되는 것은 것이 되는 것을 하는 것은 사람들이 하는 사람들이 가득하는 것이 되었다.                                                                                                  |
| 는 이 전에 가입니다. 그런 생각이 되고 있는데 보고 있다. 그는 사람들에 가입하는데 되었다. 그는데 사람들에게 살아왔다. 그는데 사람들이 사용되었다. 그는데 사람들이 그는데 사람들이 되었다. 그는<br>                                                 |
|                                                                                                                                                                    |
| 그는 그는 그 그리고 그리가 마하나는 사는 그 나는 물부가 얼룩되는 것을 때문에 걸려 있다.                                                                                                                |
| 그리고 말하다 하는 이번에는 그리고 하고 하는 사람들이 들어왔다. 그는 그를 다른 사람들이 얼마나 되었다.                                                                                                        |
| 는 사용을 하는 것도 한다면 보이 되었다. 사람들은 사람들에 보고 있다면 그런데 이번에 가장하는데 보고 있는데 말이 함께 하는 것도 하는데 함께 함께 불합했다.<br>                                                                      |
| 는 이 문제들이 보고 사용되었다. 이 시간 이 보고 보고 보고 있는 그 하는 것이 되는 것이 되었다. 사용하는 사용하는 사용하는 것이 되었다. 그 사용 기술을 받았다.<br>                                                                  |
|                                                                                                                                                                    |
|                                                                                                                                                                    |
| 그 것이 하이 아이는 아이는 이 없이 나가들이 살아 가장하는 사람들이 있는데, 사람들이 사람들이 하는데 하다는 것이 없는데, 사람들이 살아 없었다.                                                                                 |
| 그는 그는 그 이 그는 그 아이들은 그는 것만 그 눈을 마시를 보시면 하지 않아 이 호롱 모르고를 보기를 보기 위험을 하였다.                                                                                             |
|                                                                                                                                                                    |
|                                                                                                                                                                    |
|                                                                                                                                                                    |
|                                                                                                                                                                    |
|                                                                                                                                                                    |