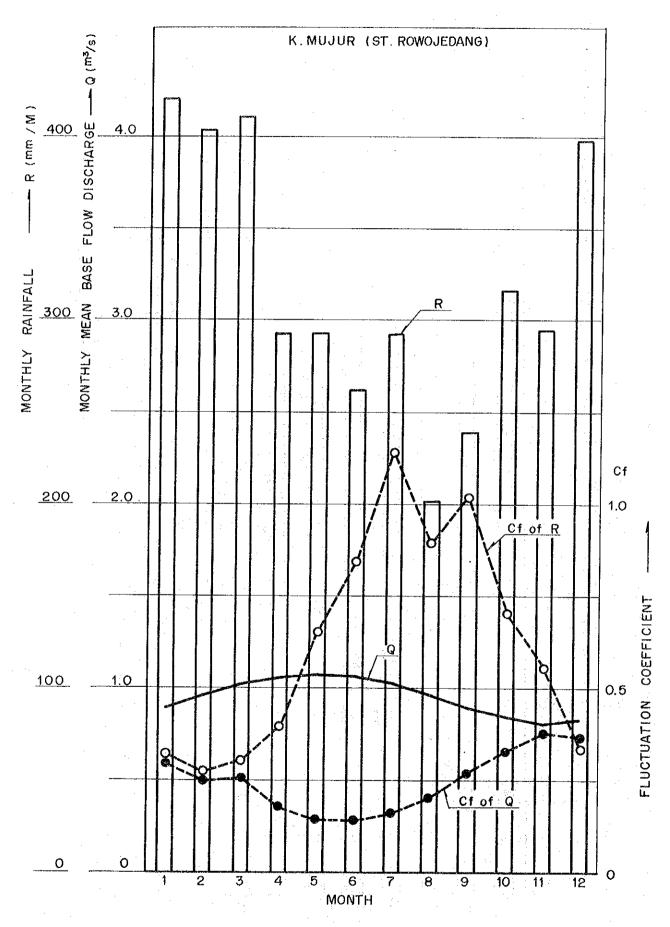

### APPENDIX - 4

COMPUTER OUTPUT OF ECONOMIC EVALUATION

| 그는 사람들이 나는 사람들이 되는 사람들이 가입니다. 그는 사람들이 그렇게 되었다면 그들은 사람들이 되었다면 그는 사람들이 가입니다. 그는 사람들이 함께 되는 것은 무료로 나를 다                                                               |
|--------------------------------------------------------------------------------------------------------------------------------------------------------------------|
| 는 사용하는 사용하는 기술 등에 가는 사용하는 것이 되었다. 그는 사용하는 사용하는 것은 사용하는 것은 사용하는 것이 되었다.<br>                                                                                         |
|                                                                                                                                                                    |
|                                                                                                                                                                    |
| 그는 이 사람이 하는 이 사용하면서 한 사람들들이 없는데 아들에서 그 모델 그래요?                                                                                                                     |
|                                                                                                                                                                    |
| 그는 그는 그들이는 말한 이번 사람들이 되는 아는 이번 사람들이 가득하게 하는 것이 되었다.                                                                                                                |
|                                                                                                                                                                    |
| 그는 그리는데 그렇게 되었다. 이번 속에는 그렇는 그는 말은 그리고 있었다. 그는 그리고 그는 것은 사람들이 없다.                                                                                                   |
| 그는 이 이번 이 있는데 한 것이 되었다. 그 그 나는 이 그를 하고 있는데 그를 하고 있다. 그를 하고 있다.                                                                                                     |
|                                                                                                                                                                    |
| 그는 이 시민의 방문 학생 교회에는 하늘이 살고를 통해요. 꽃을 잃고 있었는데 보다 얼마를 하면 하는데                                                                                                          |
| 그는 사람이 하는 이렇게 대한 사람들은 사람이 하늘만 그리다는 하는 것을 하는 것을 하는데 없다.                                                                                                             |
| 으로 하고 있다. 이 사람들은 사람들이 되었는데 보고 있는데 그는데 이 사람들이 되었다. 그는 그는 사람들이 살아보고 말했다. 바라를 받는데 말하다.<br>                                                                            |
| 그 보다 그 교육들이 얼마는 이번 나가는 이번 살아 나는 바람들은 비용하는 이 비용을 하다 했다.                                                                                                             |
| 그는 사람들은 마음을 가득한 아니다. 이렇게 그렇지 않아 하는 다른 눈에 가지하는 말을 가득하는 것을 하는데.                                                                                                      |
|                                                                                                                                                                    |
| 그 회사는 살이 되었다. 그렇게 하는 사람이 그리고 있다면 하는 사람이 가는 사람이 그렇지만 그릇을 가장 주었다. 그는 사람이 없는 사람이 없다.                                                                                  |
|                                                                                                                                                                    |
|                                                                                                                                                                    |
| 는 사용하는 것이 되었다. 그런데 그는 사용하는 것이 되었다. 그는 사용하는 것이 되었다는 것이 되었다. 그는 사용하는 것이 되었다. 그는 것이 되었다. 그는 것이 되었다는 것이 되었다. 그는 것이<br>                                                 |
| 그는 일을 하고도 흔들었다. 그는 그들이 되었다. 그는 그는 물이 되었다. 그는 그들은 그들은 그들은 그들은 그들은 그는 그들은 그는 그들은 그는 그들은 그는 그를 보는 것이다. 그는 그는 그들은 그는 그를 보는 것이다. 그는 |
|                                                                                                                                                                    |
| 그는 한 하는 것도 그 가게 되는 것은 사람이라면 그는 물리를 하는 것을 했다.                                                                                   |
| 그는 모든 그는 그들은 그리는 학생들이 이렇게 하는 것을 가고 있다면 사람들이 되면 하는 것을 하는 것이다.                                                                                                       |
| 그 그는 그는 이 일반도 보는 일반을 가는 것이 되는 것은 그는 일 때문에 걸 때문에 가는 어떻게 되었다.                                                                                                        |
| 그는 이 그는 사람들이 없는 사람들은 사람들이 되는 것이 되는 것이 모든 사람들이 모든 사람들이 되었다.                                                                                                         |
|                                                                                                                                                                    |
| 그리는 그는 그 이번 등 보세 하고 말했다. 그렇게 되었다는 사람이 모든 사람들은 그 말한 일 때 생각하셨다는 이렇게 바쁜 바람이다.                                                                                         |
| 그는 이 도로 이 이 등에 한다면 되었다. 그는 아이를 모르는 이 이는 이렇게 했다는 목록을 발표를 모르는 것을 받았다.                                                                                                |
| 그 사람들은 동네 나는 아니라 나를 먹으는 하면 나를 하는 살리다 들었다. 다음 경영과 등 경영 중앙 다음 경영 등이다.                                                                                                |
| 그는 보다 하다 내가 되는 사람이 되는 것은 것이 되는 것을 하는 것은 사람들이 하는 사람들이 가득하는 것이 되었다.                                                                                                  |
| 는 이 전에 가입니다. 그런 생각이 되고 있는데 보고 있다. 그는 사람들에 가입하는데 되었다. 그는데 사람들에게 살아왔다. 그는데 사람들이 사용되었다. 그는데 사람들이 그는데 사람들이 되었다. 그는<br>                                                 |
|                                                                                                                                                                    |
| 그는 그는 그 그리고 그리가 마하나는 사는 그 나는 물부가 얼룩되는 것을 때문에 걸려 있다.                                                                                                                |
| 그리고 말하다 하는 이번에는 그리고 하고 하는 사람들이 들어왔다. 그는 그를 다른 사람들이 얼마나 되었다.                                                                                                        |
| 는 사용을 하는 것도 한다면 보이 되었다. 사람들은 사람들에 보고 있다면 그런데 이번에 가장하는데 보고 있는데 말이 함께 하는 것도 하는데 함께 함께 불합했다.<br>                                                                      |
| 는 이 문제들이 보고 사용되었다. 이 시간 이 보고 보고 보고 있는 그 하는 것이 되는 것이 되었다. 사용하는 사용하는 사용하는 것이 되었다. 그 사용 기술을 받았다.<br>                                                                  |
|                                                                                                                                                                    |
|                                                                                                                                                                    |
| 그 것이 하이 아이는 아이는 이 없이 나가들이 살아 가장하는 사람들이 있는데, 사람들이 사람들이 하는데 하다는 것이 없는데, 사람들이 살아 없었다.                                                                                 |
| 그는 그는 그 이 그는 그 아이들은 그는 것만 그 눈을 마시를 보시면 하지 않아 이 호롱 모르고를 보기를 보기 위험을 하였다.                                                                                             |
|                                                                                                                                                                    |
|                                                                                                                                                                    |
|                                                                                                                                                                    |
|                                                                                                                                                                    |
|                                                                                                                                                                    |