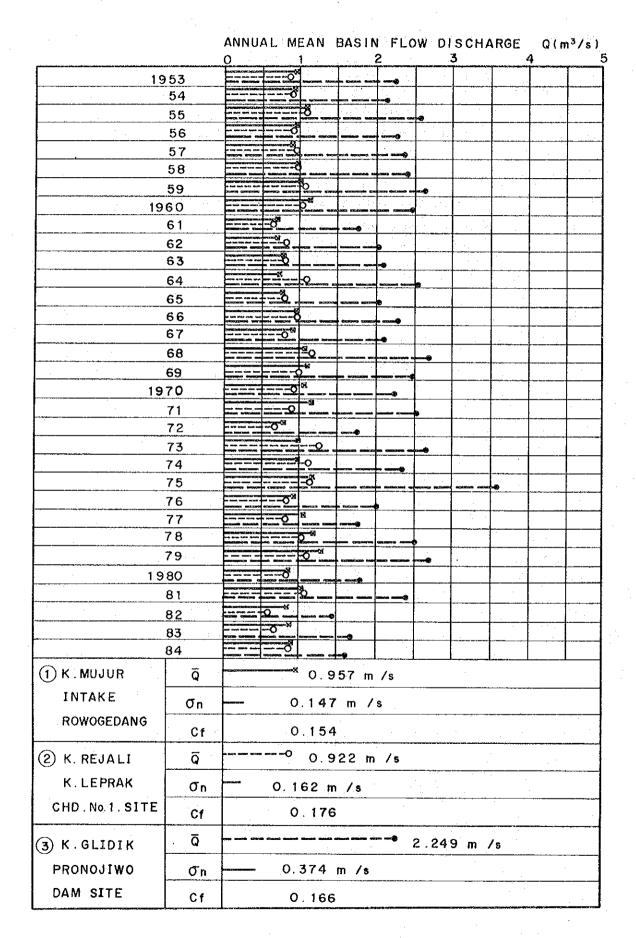

### APPENDIX - 4

COMPUTER OUTPUT OF ECONOMIC EVALUATION

| 그는 사람들이 나는 사람들이 되는 사람들이 가입니다. 그는 사람들이 그렇게 되었다면 그들은 사람들이 되었다면 그는 사람들이 가입니다. 그는 사람들이 함께 되는 것은 무료로 나를 다                                                               |
|--------------------------------------------------------------------------------------------------------------------------------------------------------------------|
| 는 사용하는 사용하는 기술 등에 가는 사용하는 것이 되었다. 그는 사용하는 사용하는 것은 사용하는 것은 사용하는 것이 되었다.<br>                                                                                         |
|                                                                                                                                                                    |
|                                                                                                                                                                    |
| 그는 이 사람이 하는 이 사용하면서 한 사람들들이 없는데 아들에서 그 모델 그래요?                                                                                                                     |
|                                                                                                                                                                    |
| 그는 그는 그들이는 말한 이번 사람들이 되는 아는 이번 사람들이 가득하게 하는 것이 되었다.                                                                                                                |
|                                                                                                                                                                    |
| 그는 그리는데 그렇게 되었다. 이번 속에는 그렇는 그는 말은 그리고 있었다. 그는 그리고 그는 것은 사람들이 없다.                                                                                                   |
| 그는 이 이번 이 있는데 한 것이 되었다. 그 그 나는 이 그를 하고 있는데 그를 하고 있다. 그를 하고 있다.                                                                                                     |
|                                                                                                                                                                    |
| 그는 이 시민의 방문 학생 교회에는 하늘이 살고를 통해요. 꽃을 잃고 있었는데 보다 얼마를 하면 하는데                                                                                                          |
| 그는 사람이 하는 이렇게 대한 사람들은 사람이 하늘만 그리다는 하는 것을 하는 것을 하는데 없다.                                                                                                             |
| 으로 하고 있다. 이 사람들은 사람들이 되었는데 보고 있는데 그는데 이 사람들이 되었다. 그는 그는 사람들이 살아보고 말했다. 바라를 받는데 말하다.<br>                                                                            |
| 그 보다 그 교육들이 얼마는 이번 나가는 이번 살아 나는 바람들은 비용하는 이 비용을 하다 했다.                                                                                                             |
| 그는 사람들은 마음을 가득한 아니다. 이렇게 그렇지 않아 하는 다른 눈에 가지하는 말을 가득하는 것을 하는데.                                                                                                      |
|                                                                                                                                                                    |
| 그 회사는 살이 되었다. 그렇게 하는 사람이 그리고 있다면 하는 사람이 가는 사람이 그렇지만 그릇을 가장 주었다. 그는 사람이 없는 사람이 없다.                                                                                  |
|                                                                                                                                                                    |
|                                                                                                                                                                    |
| 는 사용하는 것이 되었다. 그런데 그는 사용하는 것이 되었다. 그는 사용하는 것이 되었다는 것이 되었다. 그는 사용하는 것이 되었다. 그는 것이 되었다. 그는 것이 되었다는 것이 되었다. 그는 것이<br>                                                 |
| 그는 일을 하고도 흔들었다. 그는 그들이 되었다. 그는 그는 물이 되었다. 그는 그들은 그들은 그들은 그들은 그들은 그는 그들은 그는 그들은 그는 그들은 그는 그를 보는 것이다. 그는 그는 그들은 그는 그를 보는 것이다. 그는 |
|                                                                                                                                                                    |
| 그는 한 하는 것도 그 가게 되는 것은 사람이라면 그는 물리를 하는 것을 했다.                                                                                   |
| 그는 모든 그는 그들은 그리는 학생들이 이렇게 하는 것을 가고 있다면 사람들이 되면 하는 것을 하는 것이다.                                                                                                       |
| 그 그는 그는 이 일반도 보는 일반을 가는 것이 되는 것은 그는 일 때문에 걸 때문에 가는 어떻게 되었다.                                                                                                        |
| 그는 이 그는 사람들이 없는 사람들은 사람들이 되는 것이 되는 것이 모든 사람들이 모든 사람들이 되었다.                                                                                                         |
|                                                                                                                                                                    |
| 그리는 그는 그 이번 등 보세 하고 말했다. 그렇게 되었다는 사람이 모든 사람들은 그 말한 일 때 생각하셨다는 이렇게 바쁜 바람이다.                                                                                         |
| 그는 이 도로 이 이 등에 한다면 되었다. 그는 아이를 모르는 이 이는 이렇게 했다는 목록을 발표를 모르는 것을 받았다.                                                                                                |
| 그 사람들은 동네 나는 아니라 나를 먹으는 하면 나를 하는 살리다 들었다. 다음 경영과 등 경영 중앙 다음 경영 등이다.                                                                                                |
| 그는 보다 하다 내가 되는 사람이 되는 것은 것이 되는 것을 하는 것은 사람들이 하는 사람들이 가득하는 것이 되었다.                                                                                                  |
| 는 이 전에 가입니다. 그런 생각이 되고 있는데 보고 있다. 그는 사람들에 가입하는데 되었다. 그는데 사람들에게 살아왔다. 그는데 사람들이 사용되었다. 그는데 사람들이 그는데 사람들이 되었다. 그는<br>                                                 |
|                                                                                                                                                                    |
| 그는 그는 그 그리고 그리가 마하나는 사는 그 나는 물부가 얼룩되는 것을 때문에 걸려 있다.                                                                                                                |
| 그리고 말하다 하는 이번에는 그리고 하고 하는 사람들이 들어왔다. 그는 그를 다른 사람들이 얼마나 되었다.                                                                                                        |
| 는 사용을 하는 것도 한다면 보이 되었다. 사람들은 사람들에 보고 있다면 그런데 이번에 가장하는데 보고 있는데 말이 함께 하는 것도 하는데 함께 함께 불합했다.<br>                                                                      |
| 는 이 문제들이 보고 사용되었다. 이 시간 이 보고 보고 보고 있는 그 하는 것이 되는 것이 되었다. 사용하는 사용하는 사용하는 것이 되었다. 그 사용 기술을 받았다.<br>                                                                  |
|                                                                                                                                                                    |
|                                                                                                                                                                    |
| 그 것이 하이 아이는 아이는 이 없이 나가들이 살아 가장하는 사람들이 있는데, 사람들이 사람들이 하는데 하다는 것이 없는데, 사람들이 살아 없었다.                                                                                 |
| 그는 그는 그 이 그는 그 아이들은 그는 것만 그 눈을 마시를 보시면 하지 않아 이 호롱 모르고를 보기를 보기 위험을 하였다.                                                                                             |
|                                                                                                                                                                    |
|                                                                                                                                                                    |
|                                                                                                                                                                    |
|                                                                                                                                                                    |
|                                                                                                                                                                    |