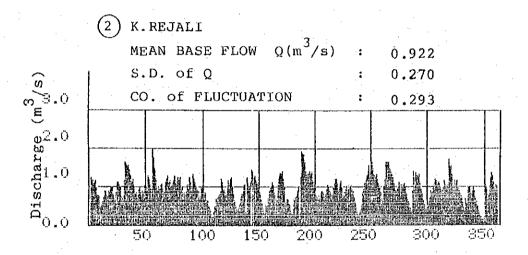

.271   | 0.041                                |
| Dam of K. Glidik      | (2.468)             | (0.681)             | (0.276) | (0.045)                              |

Notes: Q = Monthly mean base flow

 $\mathfrak{O}n = Standard deviation$ 

Cf = Coefficient of fluctuation (on/Q)

q = Specific mean base flow (Q/area)

( ) = Values obtained using the data during the last 30 years (1953 to 1982)

As shown in Table-1.3, there is no big difference between upper values and lower values.



Fig - 1.2 Annual Mean Base Flow



Fig. -1.3(1) Annual Mean Monthly Base Flow Distribution



Fig.-1.3(2) : Annual Mean Monthly Base Flow and Rainfil Distribution



Fig = 1.3(3) : Annual Mean Monthly Base Flow and Rainfll Distribution



Fig = 1.4 : Annual Meah Monthly Base Flow and Rainfil Distribution





# (3) K.GLIDIK

MEAN BASE FLOW  $Q(m^3/s)$  : 2.249 S.D. of Q : 0.610 CO. of FLUCTUATION : 0.271



Fig.-1.5 : Monthly Distribution of Base Flow

Table-1.3 (1) : Computer Output of Long-term Base
 Flow Simulation

|                           | MEAN      | 0.939<br>0.952<br>1.109<br>0.970