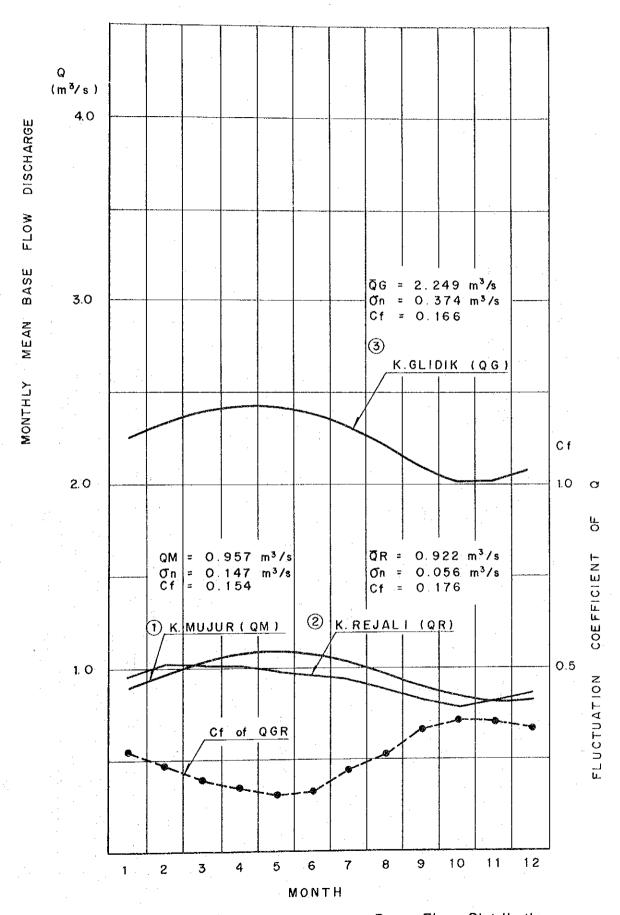

### APPENDIX - 4

COMPUTER OUTPUT OF ECONOMIC EVALUATION

| 그는 사람들이 나는 사람들이 되는 사람들이 가입니다. 그는 사람들이 그렇게 되었다면 그들은 사람들이 되었다면 그는 사람들이 가입니다. 그는 사람들이 함께 되는 것은 무료로 나를 다                                                               |
|--------------------------------------------------------------------------------------------------------------------------------------------------------------------|
| 는 사용하는 사용하는 기술 등에 가는 사용하는 것이 되었다. 그는 사용하는 사용하는 것은 사용하는 것은 사용하는 것이 되었다.<br>                                                                                         |
|                                                                                                                                                                    |
|                                                                                                                                                                    |
| 그는 이 사람이 하는 이 사용하면서 한 사람들들이 없는데 아들에서 그 모델 그래요?                                                                                                                     |
|                                                                                                                                                                    |
| 그는 그는 그들이는 말한 이번 사람들이 되는 아는 이번 사람들이 가득하게 하는 것이 되었다.                                                                                                                |
|                                                                                                                                                                    |
| 그는 그리는데 그렇게 되었다. 이번 속에는 그렇는 그는 말은 그리고 있었다. 그는 그리고 그는 것은 사람들이 없다.                                                                                                   |
| 그는 이 이번 이 있는데 한 것이 되었다. 그 그 나는 이 그를 하고 있는데 그를 하고 있다. 그를 하고 있다.                                                                                                     |
|                                                                                                                                                                    |
| 그는 이 시민의 방문 학생 교회에는 하늘이 살고를 통해요. 꽃을 잃고 있었는데 보다 얼마를 하면 하는데                                                                                                          |
| 그는 사람이 하는 이렇게 대한 사람들은 사람이 하늘만 그리다는 하는 것을 하는 것을 하는데 없다.                                                                                                             |
| 으로 하고 있다. 이 사람들은 사람들이 되었는데 보고 있는데 그는데 이 사람들이 되었다. 그는 그는 사람들이 살아보고 말했다. 바라를 받는데 말하다.<br>                                                                            |
| 그 보다 그 교육들이 얼마는 이번 나가는 이번 살아 나는 바람들은 비용하는 이 비용을 하다 했다.                                                                                                             |
| 그는 사람들은 마음을 가득한 아니다. 이렇게 그렇지 않아 하는 다른 눈에 가지하는 말을 가득하는 것을 하는데.                                                                                                      |
|                                                                                                                                                                    |
| 그 회사는 살이 되었다. 그렇게 하는 사람이 그리고 있다면 하는 사람이 가는 사람이 그렇지만 그릇을 가장 주었다. 그는 사람이 없는 사람이 없다.                                                                                  |
|                                                                                                                                                                    |
|                                                                                                                                                                    |
| 는 사용하는 것이 되었다. 그런데 그는 사용하는 것이 되었다. 그는 사용하는 것이 되었다는 것이 되었다. 그는 사용하는 것이 되었다. 그는 것이 되었다. 그는 것이 되었다는 것이 되었다. 그는 것이<br>                                                 |
| 그는 일을 하고도 흔들었다. 그는 그들이 되었다. 그는 그는 물이 되었다. 그는 그들은 그들은 그들은 그들은 그들은 그는 그들은 그는 그들은 그는 그들은 그는 그를 보는 것이다. 그는 그는 그들은 그는 그를 보는 것이다. 그는 |
|                                                                                                                                                                    |
| 그는 한 하는 것도 그 가게 되는 것은 사람이라면 그는 물리를 하는 것을 했다.                                                                                   |
| 그는 모든 그는 그들은 그리는 학생들이 이렇게 하는 것을 가고 있다면 사람들이 되면 하는 것을 하는 것이다.                                                                                                       |
| 그 그는 그는 이 일반도 보는 일반을 가는 것이 되는 것은 그는 일 때문에 걸 때문에 가는 어떻게 되었다.                                                                                                        |
| 그는 이 그는 사람들이 없는 사람들은 사람들이 되는 것이 되는 것이 모든 사람들이 모든 사람들이 되었다.                                                                                                         |
|                                                                                                                                                                    |
| 그리는 그는 그 이번 등 보세 하고 말했다. 그렇게 되었다는 사람이 모든 사람들은 그 말한 일 때 생각하셨다는 이렇게 바쁜 바람이다.                                                                                         |
| 그는 이 도로 이 이 등에 한다면 되었다. 그는 아이를 모르는 이 이는 이렇게 했다는 목록을 발표를 모르는 것을 받았다.                                                                                                |
| 그 사람들은 동네 나는 아니라 나를 먹으는 하면 나를 하는 살리다 들었다. 다음 경영과 등 경영 중앙 다음 경영 등이다.                                                                                                |
| 그는 보다 하다 내가 되는 사람이 되는 것은 것이 되는 것을 하는 것은 사람들이 하는 사람들이 가득하는 것이 되었다.                                                                                                  |
| 는 이 전에 가입니다. 그런 생각이 되고 있는데 보고 있다. 그는 사람들에 가입하는데 되었다. 그는데 사람들에게 살아왔다. 그는데 사람들이 사용되었다. 그는데 사람들이 그는데 사람들이 되었다. 그는<br>                                                 |
|                                                                                                                                                                    |
| 그는 그는 그 그리고 그리가 마하나는 사는 그 나는 물부가 얼룩되는 것을 때문에 걸려 있다.                                                                                                                |
| 그리고 말하다 하는 이번에는 그리고 하고 하는 사람들이 들어왔다. 그는 그를 다른 사람들이 얼마나 되었다.                                                                                                        |
| 는 사용을 하는 것도 한다면 보이 되었다. 사람들은 사람들에 보고 있다면 그런데 이번에 가장하는데 보고 있는데 말이 함께 하는 것도 하는데 함께 함께 불합했다.<br>                                                                      |
| 는 이 문제들이 보고 사용되었다. 이 시간 이 보고 보고 보고 있는 그 하는 것이 되는 것이 되었다. 사용하는 사용하는 사용하는 것이 되었다. 그 사용 기술을 받았다.<br>                                                                  |
|                                                                                                                                                                    |
|                                                                                                                                                                    |
| 그 것이 하이 아이는 아이는 이 없이 나가들이 살아 가장하는 사람들이 있는데, 사람들이 사람들이 하는데 하다는 것이 없는데, 사람들이 살아 없었다.                                                                                 |
| 그는 그는 그 이 그는 그 아이들은 그는 것만 그 눈을 마시를 보시면 하지 않아 이 호롱 모르고를 보기를 보기 위험을 하였다.                                                                                             |
|                                                                                                                                                                    |
|                                                                                                                                                                    |
|                                                                                                                                                                    |
|                                                                                                                                                                    |
|                                                                                                                                                                    |