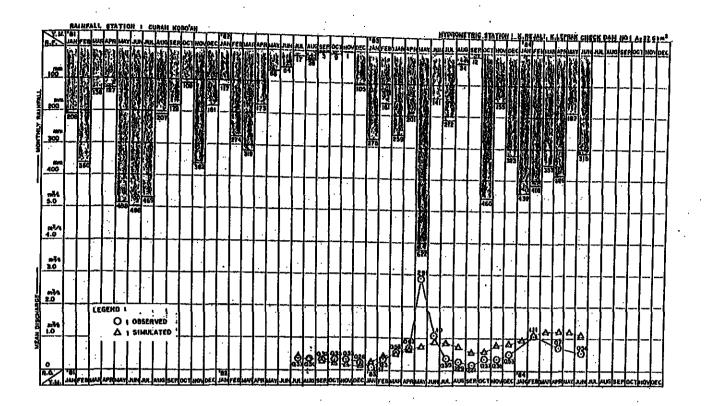

### APPENDIX - 4

COMPUTER OUTPUT OF ECONOMIC EVALUATION

| 그는 사람들이 나는 사람들이 되는 사람들이 가입니다. 그는 사람들이 그렇게 되었다면 그들은 사람들이 되었다면 그는 사람들이 가입니다. 그는 사람들이 함께 되는 것은 무료로 나를 다                                                               |
|--------------------------------------------------------------------------------------------------------------------------------------------------------------------|
| 는 사용하는 사용하는 기술 등에 가는 사용하는 것이 되었다. 그는 사용하는 사용하는 것은 사용하는 것은 사용하는 것이 되었다.<br>                                                                                         |
|                                                                                                                                                                    |
|                                                                                                                                                                    |
| 그는 이 사람이 하는 이 사용하면서 한 사람들들이 없는데 아들에서 그 모델 그래요?                                                                                                                     |
|                                                                                                                                                                    |
| 그는 그는 그들이는 말한 이번 사람들이 되는 아는 이번 사람들이 가득하게 하는 것이 되었다.                                                                                                                |
|                                                                                                                                                                    |
| 그는 그리는데 그렇게 되었다. 이번 속에는 그렇는 그는 말은 그리고 있었다. 그는 그리고 그는 것은 사람들이 없다.                                                                                                   |
| 그는 이 이번 이 있는데 한 것이 되었다. 그 그 나는 이 그를 하고 있는데 그를 하고 있다. 그를 하고 있다.                                                                                                     |
|                                                                                                                                                                    |
| 그는 이 시민의 방문 학생 교회에는 하늘이 살고를 통해요. 꽃을 잃고 있었는데 보다 얼마를 하면 하는데                                                                                                          |
| 그는 사람이 하는 이렇게 대한 사람들은 사람이 하늘만 그리다는 하는 것을 하는 것을 하는데 없다.                                                                                                             |
| 으로 하고 있다. 이 사람들은 사람들이 되었는데 보고 있는데 그는데 이 사람들이 되었다. 그는 그는 사람들이 살아보고 말했다. 바라를 받는데 말하다.<br>                                                                            |
| 그 보다 그 교육들이 얼마는 이번 나가는 이번 살아 나는 바람들은 비용하는 이 비용을 하다 했다.                                                                                                             |
| 그는 사람들은 마음을 가득한 아니다. 이렇게 그렇지 않아 하는 다른 눈에 가지하는 말을 가득하는 것을 하는데.                                                                                                      |
|                                                                                                                                                                    |
| 그 회사는 살이 되었다. 그렇게 하는 사람이 그리고 있다면 하는 사람이 가는 사람이 그렇지만 그릇을 가장 주었다. 그는 사람이 없는 사람이 없다.                                                                                  |
|                                                                                                                                                                    |
|                                                                                                                                                                    |
| 는 사용하는 것이 되었다. 그런데 그는 사용하는 것이 되었다. 그는 사용하는 것이 되었다는 것이 되었다. 그는 사용하는 것이 되었다. 그는 것이 되었다. 그는 것이 되었다는 것이 되었다. 그는 것이<br>                                                 |
| 그는 일을 하고도 흔들었다. 그는 그들이 되었다. 그는 그는 물이 되었다. 그는 그들은 그들은 그들은 그들은 그들은 그는 그들은 그는 그들은 그는 그들은 그는 그를 보는 것이다. 그는 그는 그들은 그는 그를 보는 것이다. 그는 |
|                                                                                                                                                                    |
| 그는 한 하는 것도 그 가게 되는 것은 사람이라면 그는 물리를 하는 것을 했다.                                                                                   |
| 그는 모든 그는 그들은 그리는 학생들이 이렇게 하는 것을 가고 있다면 사람들이 되면 하는 것을 하는 것이다.                                                                                                       |
| 그 그는 그는 이 일반도 보는 일반을 가는 것이 되는 것은 그는 일 때문에 걸 때문에 가는 어떻게 되었다.                                                                                                        |
| 그는 이 그는 사람들이 없는 사람들은 사람들이 되는 것이 되는 것이 모든 사람들이 모든 사람들이 되었다.                                                                                                         |
|                                                                                                                                                                    |
| 그리는 그는 그 이번 등 보세 하고 말했다. 그렇게 되었다는 사람이 모든 사람들은 그 말한 일 때 생각하셨다는 이렇게 바쁜 바람이다.                                                                                         |
| 그는 이 도로 이 이 등에 한다면 되었다. 그는 아이를 모르는 이 이는 이렇게 했다는 목록을 발표를 모르는 것을 받았다.                                                                                                |
| 그 사람들은 동네 나는 아니라 나를 먹으는 하면 나를 하는 살리다 들었다. 다음 경영과 등 경영 중앙 다음 경영 등이다.                                                                                                |
| 그는 보다 하다 내가 되는 사람이 되는 것은 것이 되는 것을 하는 것은 사람들이 하는 사람들이 가득하는 것이 되었다.                                                                                                  |
| 는 이 전에 가입니다. 그런 생각이 되고 있는데 보고 있다. 그는 사람들에 가입하는데 되었다. 그는데 사람들에게 살아왔다. 그는데 사람들이 사용되었다. 그는데 사람들이 그는데 사람들이 되었다. 그는<br>                                                 |
|                                                                                                                                                                    |
| 그는 그는 그 그리고 그리가 마하나는 사는 그 나는 물부가 얼룩되는 것을 때문에 걸려 있다.                                                                                                                |
| 그리고 말하다 하는 이번에는 그리고 하고 하는 사람들이 들어왔다. 그는 그를 다른 사람들이 얼마나 되었다.                                                                                                        |
| 는 사용을 하는 것도 한다면 보이 되었다. 사람들은 사람들에 보고 있다면 그런데 이번에 가장하는데 보고 있는데 말이 함께 하는 것도 하는데 함께 함께 불합했다.<br>                                                                      |
| 는 이 문제들이 보고 사용되었다. 이 시간 이 보고 보고 보고 있는 그 하는 것이 되는 것이 되었다. 사용하는 사용하는 사용하는 것이 되었다. 그 사용 기술을 받았다.<br>                                                                  |
|                                                                                                                                                                    |
|                                                                                                                                                                    |
| 그 것이 하이 아이는 아이는 이 없이 나가들이 살아 가장하는 사람들이 있는데, 사람들이 사람들이 하는데 하다는 것이 없는데, 사람들이 살아 없었다.                                                                                 |
| 그는 그는 그 이 그는 그 아이들은 그는 것만 그 눈을 마시를 보시면 하지 않아 이 호롱 모르고를 보기를 보기 위험을 하였다.                                                                                             |
|                                                                                                                                                                    |
|                                                                                                                                                                    |
|                                                                                                                                                                    |
|                                                                                                                                                                    |
|                                                                                                                                                                    |