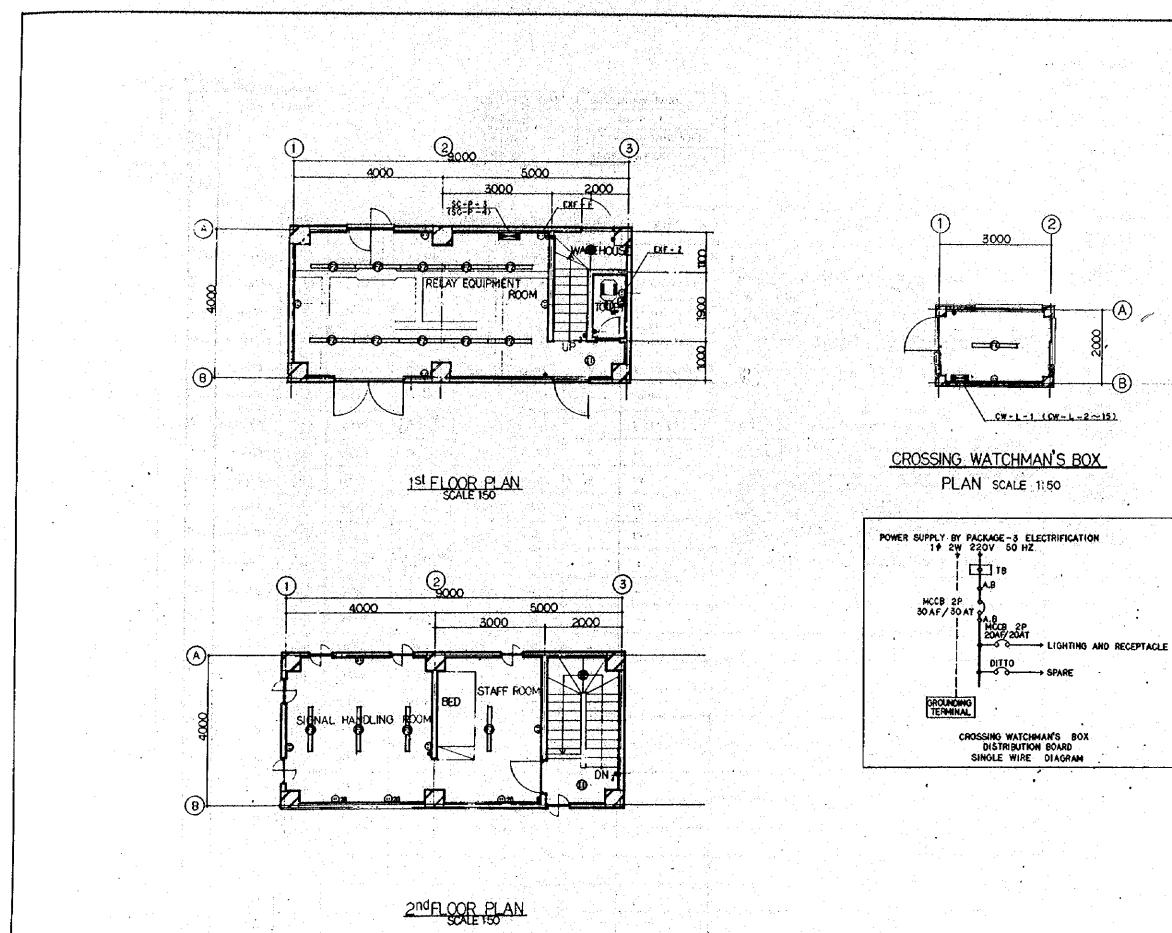

10 est - 1

|                |               |                                                                             |                                                                                                                                                                                                                                                                                                                                                        | FG5<br>ALL<br>R R                                     |                                                       |
|----------------|---------------|-----------------------------------------------------------------------------|--------------------------------------------------------------------------------------------------------------------------------------------------------------------------------------------------------------------------------------------------------------------------------------------------------------------------------------------------------|-------------------------------------------------------|-------------------------------------------------------|
| ALL            |               | 81                                                                          |                                                                                                                                                                                                                                                                                                                                                        | ALL<br>8                                              |                                                       |
|                |               |                                                                             | ······································                                                                                                                                                                                                                                                                                                                 | <b>~~~</b> 8                                          |                                                       |
|                |               |                                                                             |                                                                                                                                                                                                                                                                                                                                                        | 8                                                     |                                                       |
|                |               |                                                                             |                                                                                                                                                                                                                                                                                                                                                        |                                                       |                                                       |
|                | d8            |                                                                             |                                                                                                                                                                                                                                                                                                                                                        |                                                       | [상태] 그 가지는 것 것 같은 것 같아요. 그는 것 같은 것 같아?                |
|                |               | S Street S S S S S S                                                        |                                                                                                                                                                                                                                                                                                                                                        | 88                                                    |                                                       |
| 1 1 1 1        |               |                                                                             |                                                                                                                                                                                                                                                                                                                                                        | , 유리 문, <b>전 문</b>                                    |                                                       |
|                |               |                                                                             |                                                                                                                                                                                                                                                                                                                                                        |                                                       |                                                       |
| 8 <del>-</del> |               |                                                                             |                                                                                                                                                                                                                                                                                                                                                        |                                                       |                                                       |
| I'             |               |                                                                             | 400                                                                                                                                                                                                                                                                                                                                                    | 400                                                   |                                                       |
| .300           | 1400 1        |                                                                             |                                                                                                                                                                                                                                                                                                                                                        | ومستقسمة سنات فتسريا                                  |                                                       |
| 00×800         | 400x800.      | 400x800                                                                     |                                                                                                                                                                                                                                                                                                                                                        | 400 × 900                                             |                                                       |
|                | 4- D25        |                                                                             |                                                                                                                                                                                                                                                                                                                                                        |                                                       |                                                       |
| 3-025          | 4 - 025       |                                                                             |                                                                                                                                                                                                                                                                                                                                                        |                                                       |                                                       |
|                |               | - <u>DI3 @ 200</u>                                                          |                                                                                                                                                                                                                                                                                                                                                        |                                                       |                                                       |
| 2              | .300<br>3-025 | .300 L400<br>00x800 400x800<br>3-025 4-025<br>3-025 4-025<br>13@200 D13@200 | .300     1400     400       .300     1400     400       00x800     400x800     400x800       3-025     4-025     6-025       3-025     4-025     6-025       3-025     4-025     6-025       3-025     4-025     6-025       3-025     4-025     6-025       3-025     4-025     6-025       3-025     4-025     6-025       3-025     4-025     6-025 | $\begin{array}{c ccccccccccccccccccccccccccccccccccc$ | $\begin{array}{c ccccccccccccccccccccccccccccccccccc$ |