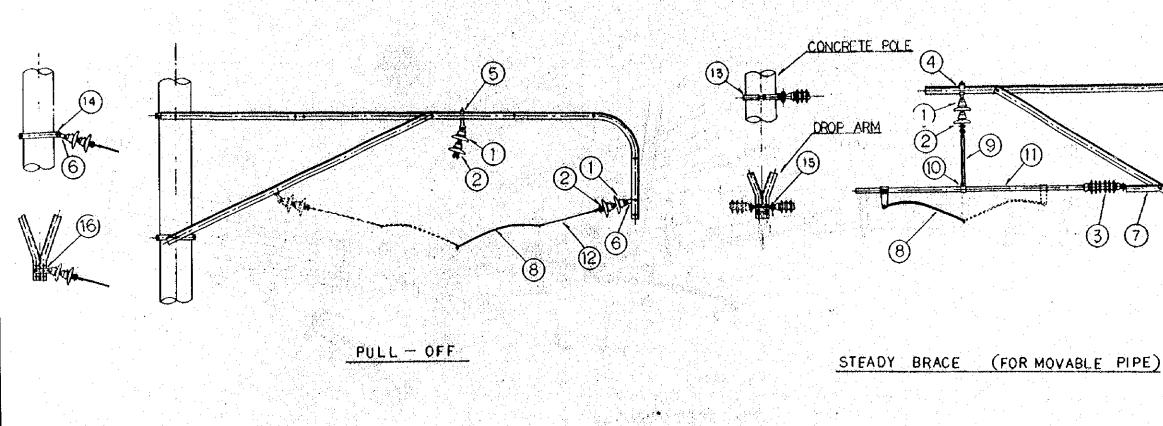

10 est - 1

|                |               |                                                                             |                                                                                                                                                                                                                                                                                                                                                        | FG5<br>ALL<br>R R                                     |                                                       |
|----------------|---------------|-----------------------------------------------------------------------------|--------------------------------------------------------------------------------------------------------------------------------------------------------------------------------------------------------------------------------------------------------------------------------------------------------------------------------------------------------|-------------------------------------------------------|-------------------------------------------------------|
| ALL            |               | 81                                                                          |                                                                                                                                                                                                                                                                                                                                                        | ALL<br>8                                              |                                                       |
|                |               |                                                                             | ······································                                                                                                                                                                                                                                                                                                                 | <b>~~~</b> 8                                          |                                                       |
|                |               |                                                                             |                                                                                                                                                                                                                                                                                                                                                        | 8                                                     |                                                       |
|                |               |                                                                             |                                                                                                                                                                                                                                                                                                                                                        |                                                       |                                                       |
|                | d8            |                                                                             |                                                                                                                                                                                                                                                                                                                                                        |                                                       | [상태] 그 가지는 것 것 같은 것 같아요. 그는 것 같은 것 같아?                |
|                |               | S Street S S S S S S                                                        |                                                                                                                                                                                                                                                                                                                                                        | 88                                                    |                                                       |
| 1 1 1 1        |               |                                                                             |                                                                                                                                                                                                                                                                                                                                                        | , 유리 문, <b>전 문</b>                                    |                                                       |
|                |               |                                                                             |                                                                                                                                                                                                                                                                                                                                                        |                                                       |                                                       |
| 8 <del>-</del> |               |                                                                             |                                                                                                                                                                                                                                                                                                                                                        |                                                       |                                                       |
| I'             |               |                                                                             | 400                                                                                                                                                                                                                                                                                                                                                    | 400                                                   |                                                       |
| .300           | 1400 1        |                                                                             |                                                                                                                                                                                                                                                                                                                                                        | ومستقسمة سنات فتسريا                                  |                                                       |
| 00×800         | 400x800.      | 400x800                                                                     |                                                                                                                                                                                                                                                                                                                                                        | 400 × 900                                             |                                                       |
|                | 4- D25        |                                                                             |                                                                                                                                                                                                                                                                                                                                                        |                                                       |                                                       |
| 3-025          | 4 - 025       |                                                                             |                                                                                                                                                                                                                                                                                                                                                        |                                                       |                                                       |
|                |               | - <u>DI3 @ 200</u>                                                          |                                                                                                                                                                                                                                                                                                                                                        |                                                       |                                                       |
| 2              | .300<br>3-025 | .300 L400<br>00x800 400x800<br>3-025 4-025<br>3-025 4-025<br>13@200 D13@200 | .300     1400     400       .300     1400     400       00x800     400x800     400x800       3-025     4-025     6-025       3-025     4-025     6-025       3-025     4-025     6-025       3-025     4-025     6-025       3-025     4-025     6-025       3-025     4-025     6-025       3-025     4-025     6-025       3-025     4-025     6-025 | $\begin{array}{c ccccccccccccccccccccccccccccccccccc$ | $\begin{array}{c ccccccccccccccccccccccccccccccccccc$ |