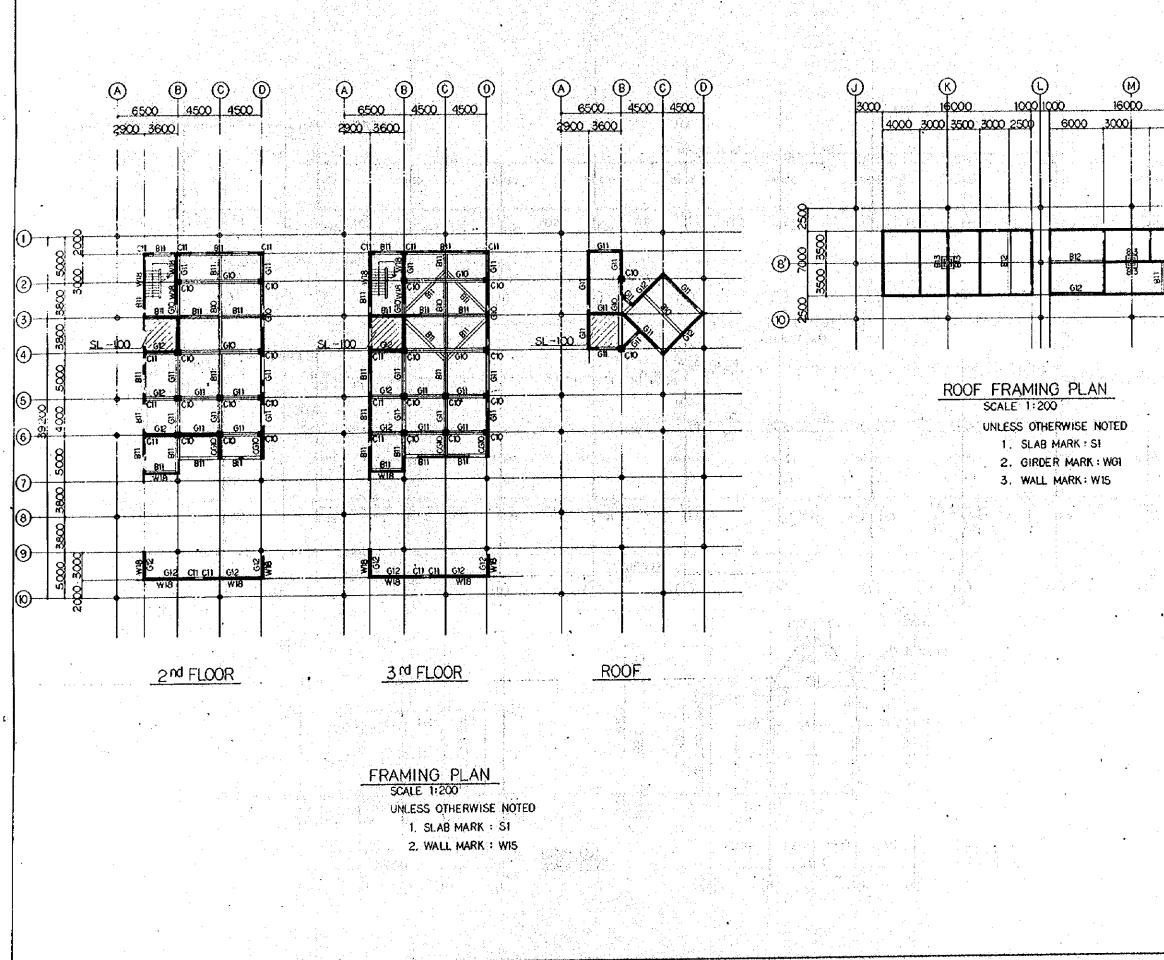

10 est - 1

|                |               |                                                                             |                                                                                                                                                                                                                                                                                                                                                        | FG5<br>ALL<br>R R                                     |                                                       |
|----------------|---------------|-----------------------------------------------------------------------------|--------------------------------------------------------------------------------------------------------------------------------------------------------------------------------------------------------------------------------------------------------------------------------------------------------------------------------------------------------|-------------------------------------------------------|-------------------------------------------------------|
| ALL            |               | 81                                                                          |                                                                                                                                                                                                                                                                                                                                                        | ALL<br>8                                              |                                                       |
|                |               |                                                                             | ······································                                                                                                                                                                                                                                                                                                                 | <b>~~~</b> 8                                          |                                                       |
|                |               |                                                                             |                                                                                                                                                                                                                                                                                                                                                        | 8                                                     |                                                       |
|                |               |                                                                             |                                                                                                                                                                                                                                                                                                                                                        |                                                       |                                                       |
|                | d8            |                                                                             |                                                                                                                                                                                                                                                                                                                                                        |                                                       | [상태] 그 가지는 것 것 같은 것 같아요. 그는 것 같은 것 같아?                |
|                |               | S Street S S S S S S                                                        |                                                                                                                                                                                                                                                                                                                                                        | 88                                                    |                                                       |
| 1 1 1 1        |               |                                                                             |                                                                                                                                                                                                                                                                                                                                                        | , 유리 문, <b>전 문</b>                                    |                                                       |
|                |               |                                                                             |                                                                                                                                                                                                                                                                                                                                                        |                                                       |                                                       |
| 8 <del>-</del> |               |                                                                             |                                                                                                                                                                                                                                                                                                                                                        |                                                       |                                                       |
| I'             |               |                                                                             | 400                                                                                                                                                                                                                                                                                                                                                    | 400                                                   |                                                       |
| .300           | 1400 1        |                                                                             |                                                                                                                                                                                                                                                                                                                                                        | ومستقسمة سنات فتسريا                                  |                                                       |
| 00×800         | 400x800.      | 400x800                                                                     |                                                                                                                                                                                                                                                                                                                                                        | 400 × 900                                             |                                                       |
|                | 4- D25        |                                                                             |                                                                                                                                                                                                                                                                                                                                                        |                                                       |                                                       |
| 3-025          | 4 - 025       |                                                                             |                                                                                                                                                                                                                                                                                                                                                        |                                                       |                                                       |
|                |               | - <u>DI3 @ 200</u>                                                          |                                                                                                                                                                                                                                                                                                                                                        |                                                       |                                                       |
| 2              | .300<br>3-025 | .300 L400<br>00x800 400x800<br>3-025 4-025<br>3-025 4-025<br>13@200 D13@200 | .300     1400     400       .300     1400     400       00x800     400x800     400x800       3-025     4-025     6-025       3-025     4-025     6-025       3-025     4-025     6-025       3-025     4-025     6-025       3-025     4-025     6-025       3-025     4-025     6-025       3-025     4-025     6-025       3-025     4-025     6-025 | $\begin{array}{c ccccccccccccccccccccccccccccccccccc$ | $\begin{array}{c ccccccccccccccccccccccccccccccccccc$ |