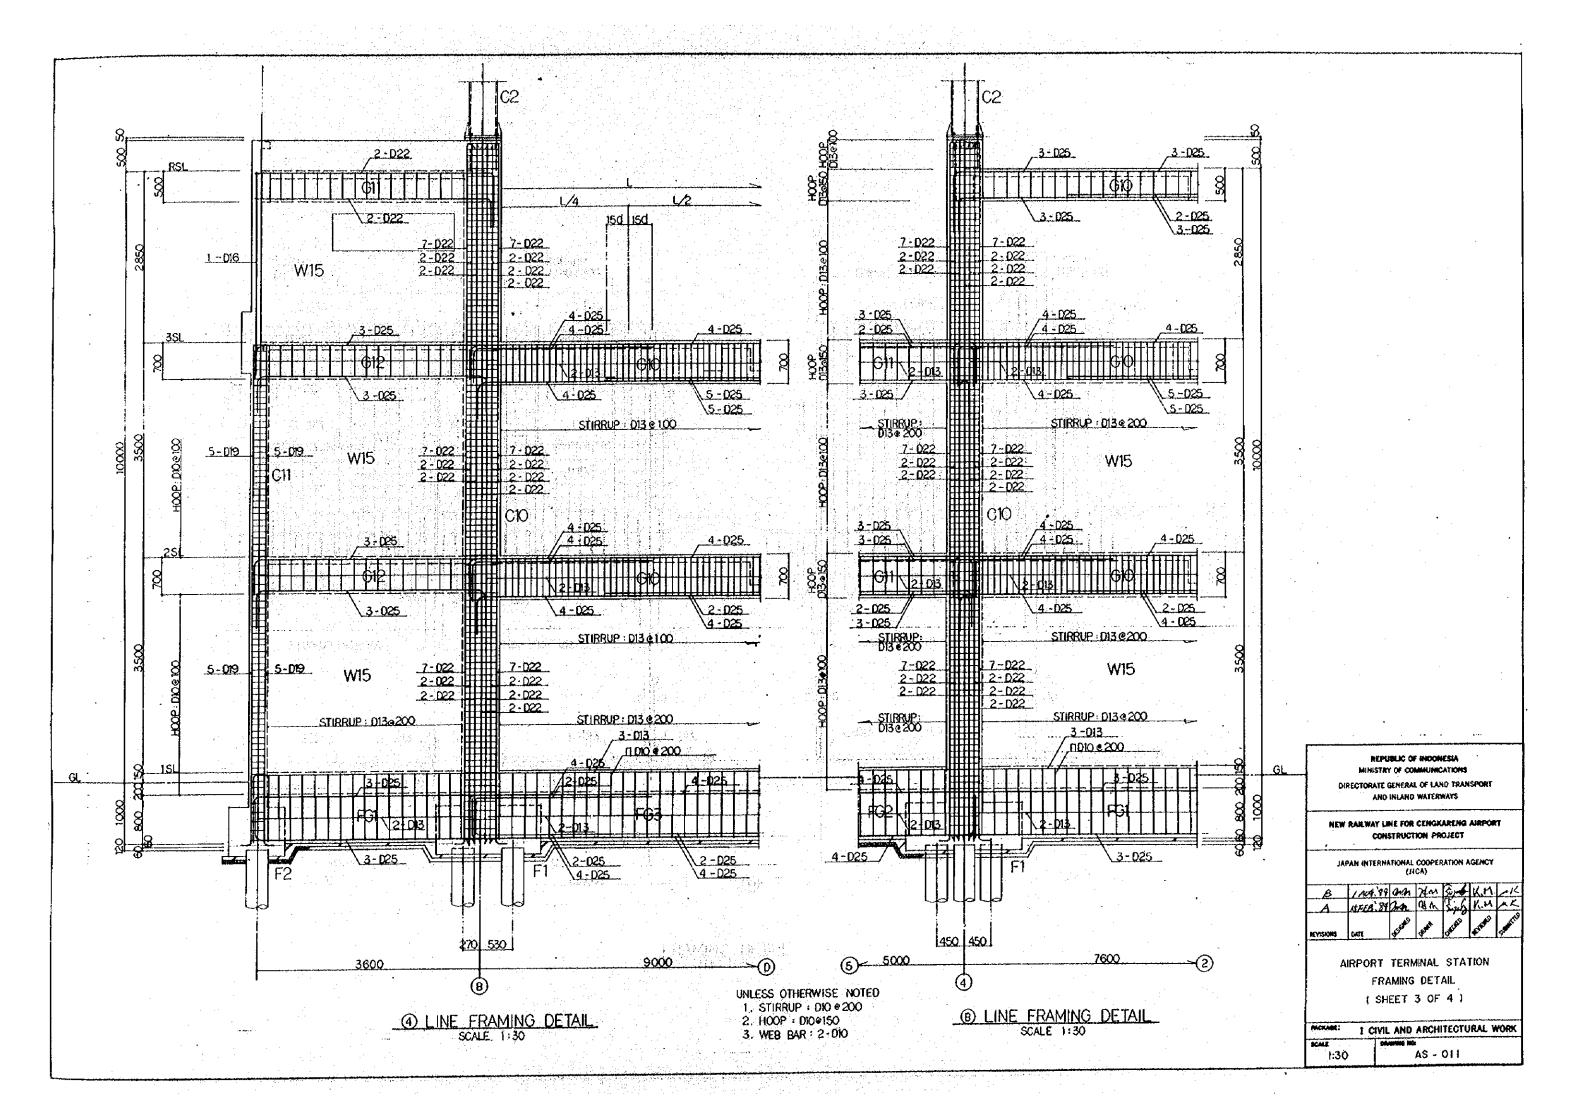

10 est - 1

|                |               |                                                                             |                                                                                                                                                                                                                                                                                                                                                        | FG5<br>ALL<br>R R                                     |                                                       |
|----------------|---------------|-----------------------------------------------------------------------------|--------------------------------------------------------------------------------------------------------------------------------------------------------------------------------------------------------------------------------------------------------------------------------------------------------------------------------------------------------|-------------------------------------------------------|-------------------------------------------------------|
| ALL            |               | 81                                                                          |                                                                                                                                                                                                                                                                                                                                                        | ALL<br>8                                              |                                                       |
|                |               |                                                                             | ······································                                                                                                                                                                                                                                                                                                                 | <b>~~~</b> 8                                          |                                                       |
|                |               |                                                                             |                                                                                                                                                                                                                                                                                                                                                        | 8                                                     |                                                       |
|                |               |                                                                             |                                                                                                                                                                                                                                                                                                                                                        |                                                       |                                                       |
|                | d8            |                                                                             |                                                                                                                                                                                                                                                                                                                                                        |                                                       | [상태] 그 가지는 것 것 같은 것 같아요. 그는 것 같은 것 같아?                |
|                |               | S Street S S S S S S                                                        |                                                                                                                                                                                                                                                                                                                                                        | 88                                                    |                                                       |
| 1 1 1 1        |               |                                                                             |                                                                                                                                                                                                                                                                                                                                                        | , 유리 문, <b>전 문</b>                                    |                                                       |
|                |               |                                                                             |                                                                                                                                                                                                                                                                                                                                                        |                                                       |                                                       |
| 8 <del>-</del> |               |                                                                             |                                                                                                                                                                                                                                                                                                                                                        |                                                       |                                                       |
| I'             |               |                                                                             | 400                                                                                                                                                                                                                                                                                                                                                    | 400                                                   |                                                       |
| .300           | 1400 1        |                                                                             |                                                                                                                                                                                                                                                                                                                                                        | ومستقسمة سنات فتسريا                                  |                                                       |
| 00×800         | 400x800.      | 400x800                                                                     |                                                                                                                                                                                                                                                                                                                                                        | 400 × 900                                             |                                                       |
|                | 4- D25        |                                                                             |                                                                                                                                                                                                                                                                                                                                                        |                                                       |                                                       |
| 3-025          | 4 - 025       |                                                                             |                                                                                                                                                                                                                                                                                                                                                        |                                                       |                                                       |
|                |               | - <u>DI3 @ 200</u>                                                          |                                                                                                                                                                                                                                                                                                                                                        |                                                       |                                                       |
| 2              | .300<br>3-025 | .300 L400<br>00x800 400x800<br>3-025 4-025<br>3-025 4-025<br>13@200 D13@200 | .300     1400     400       .300     1400     400       00x800     400x800     400x800       3-025     4-025     6-025       3-025     4-025     6-025       3-025     4-025     6-025       3-025     4-025     6-025       3-025     4-025     6-025       3-025     4-025     6-025       3-025     4-025     6-025       3-025     4-025     6-025 | $\begin{array}{c ccccccccccccccccccccccccccccccccccc$ | $\begin{array}{c ccccccccccccccccccccccccccccccccccc$ |