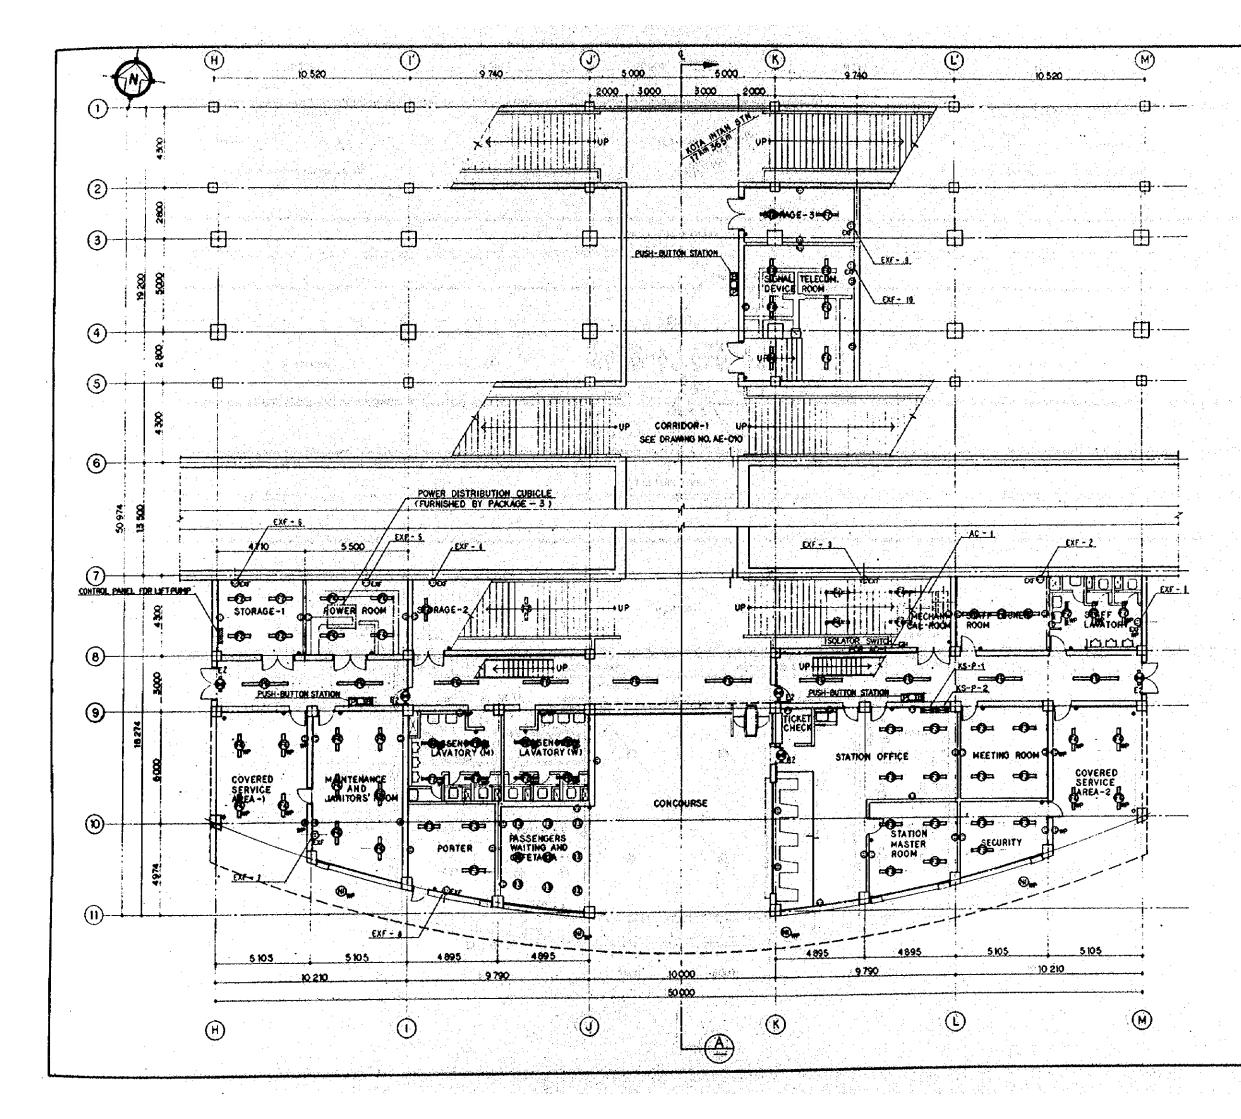

| •                                      |                          |                                                 |                              |                      |                                                                                             | • • • • •                   | • • •         |
| *: L                                    | G                                                | iops                                 |                                        |                          |                                                 | (8) +                        | ••••••               | the set of the set of the set of the                                                        | LOADING YARD                |               |

 $(\mathbb{R}^{n})$ 







......

Ì







#### NOTES

- 1 ALL STAIRCASES SHALL HAVE NORMAL AND EMERGENCY LIGHTING ,
- 2 (HREE WAY SWITCHES SHALL BE USED FOR ALL THE STAIRCASES .
- 3 EMERGENCY LIGHTING SHALL BE PROVIDED IN OPERATING AREAS, AND ALL OTHER CRITICAL AREAS FOR OPERATING PERSONNEL SAFETY.







.

# 1St FLOOR PLAN

1.1 1



2nd FLOOR PLAN





SIGNAL CABIN B



NOTES

- I ALL STAIRCASES SHALL HAVE NORMAL AND EMERGENCY LIGHTING .
- 2 THREE WAY SWITCHES SHALL BE USED FOR ALL THE STAIRCASES.
- 3 EMERGENCY LIGHTING SHALL BE PROVIDED IN OPERATING AREAS, AND ALL OTHER CRITICAL AREAS FOR OPERATING PERSONNEL SAFETY.



FURNISHED BY PAC

MCCB SF 100 AF/ 75

TB

| EQUIPMENT | NAME | DISTRIBUTION PANEL  |
|-----------|------|---------------------|
| EQUIPMENT | NO.  | 50 + P - 1          |
| VOLTAGE   |      |