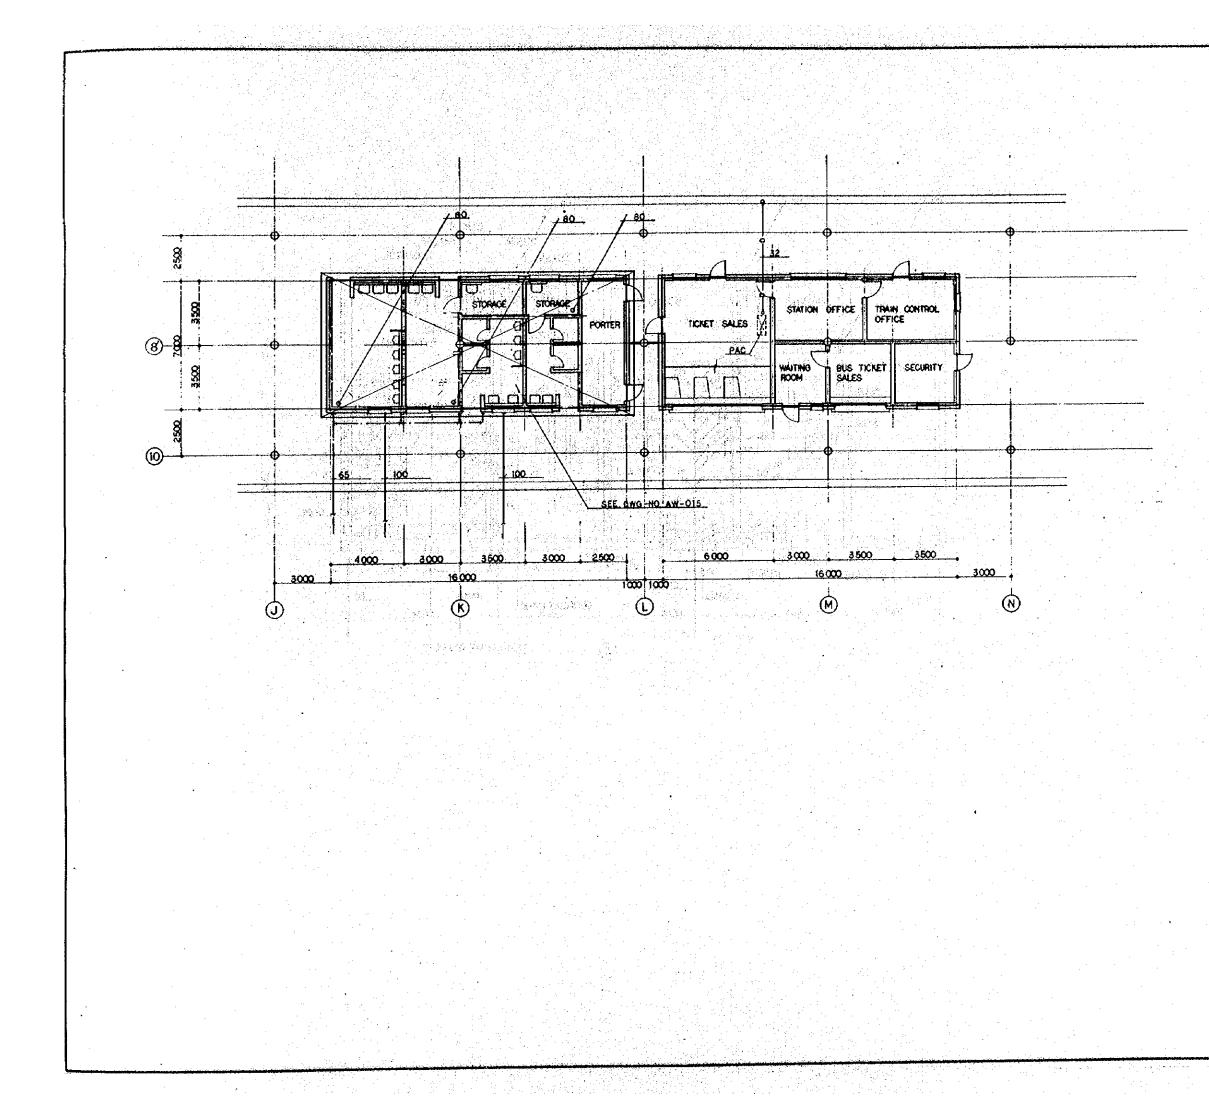

|       |          |             |               |

FITTINGS SHALL COMPLY WITH THE PIPE MATERIAL.

### 2. CAST IRON PIPE FOR SOIL AND SEAWER

| SIZE NOMINAL      | 50 | 75  | 100 | 125 | 150 | 200 |   | REMARKS              |
|-------------------|----|-----|-----|-----|-----|-----|---|----------------------|
| OUTSIDE           | 59 | 84  | 109 | 134 | 159 | 212 |   | ONE TOUCH JOINT-TYPE |
| WALL<br>THICKNESS | 45 | 4,5 | 45  | 45  | 45  | 6,0 | • |                      |

FITTINGS SHALL COMPLY WITH THE PIPE MATERIAL.

REPUBLIC OF INDONESIA MINISTRY OF COMMUNICATIONS DIRECTORATE GENERAL OF LAND TRANSPORT AND INLAND WATERWAYS

. ...

NEW RAILWAY LINE FOR CENGRARENG AIRPORT CONSTRUCTION PROJECT

JAPAN INTERNATIONAL COOPERATION AGENCY (JICA)



NORAME: I CIVIL AND ARCHITECTURAL WORK

.





an an a



- 2019년 1월 2 1월 2019년 1월 2 1월 2019년 1월 2





PAC-1\_\_\_\_



# VENTILATION SYSTEM DIAGRAM EF-2 PS

WEF.

## DUCT MATERIAL

MININGH DUCT GALVANIZED SHEET STEEL HETAL GAGES

|   | GAGE | THK        | - RECTANGULAR (mm) | BOUND      |
|---|------|------------|--------------------|------------|
|   | . 26 | 0.5 AFFROM | UP THROUGH .: 300  | UP THROUGH |
|   | 24   | 0,6        | 325 1 752          | 255        |
| • | . 22 | 0ß         | 778 4 1300         | 583        |
|   | 20   | 10         | 1325 / 2130        | 925_1      |
|   | 18   | 12         | 2155 / 3060        |            |

IT DIMENSION OF LONGEST SIDE

| SPECIFICATION                                                   | ELE       | DAU           | ١.       | ACCESSÓRIES            | άγ |
|----------------------