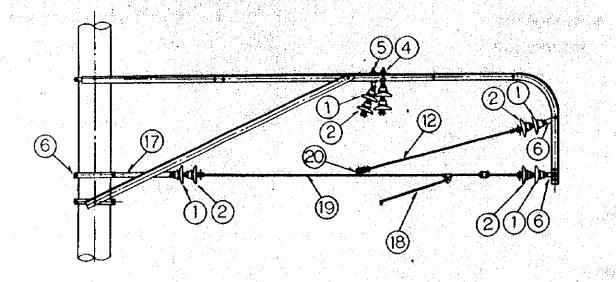

10 est - 1

|                |               |                                                                             |                                                                                                                                                                                                                                                                                                                                                        | FG5<br>ALL<br>R R                                     |                                                       |
|----------------|---------------|-----------------------------------------------------------------------------|--------------------------------------------------------------------------------------------------------------------------------------------------------------------------------------------------------------------------------------------------------------------------------------------------------------------------------------------------------|-------------------------------------------------------|-------------------------------------------------------|
| ALL            |               | 81                                                                          |                                                                                                                                                                                                                                                                                                                                                        | ALL<br>8                                              |                                                       |
|                |               |                                                                             | ······································                                                                                                                                                                                                                                                                                                                 | <b>~~~</b> 8                                          |                                                       |
|                |               |                                                                             |                                                                                                                                                                                                                                                                                                                                                        | 8                                                     |                                                       |
|                |               |                                                                             |                                                                                                                                                                                                                                                                                                                                                        |                                                       |                                                       |
|                | d8            |                                                                             |                                                                                                                                                                                                                                                                                                                                                        |                                                       | [상태] 그 가지는 것 것 같은 것 같아요. 그는 것 같은 것 같아?                |
|                |               | S Street S S S S S S                                                        |                                                                                                                                                                                                                                                                                                                                                        | 88                                                    |                                                       |
| 1 1 1 1        |               |                                                                             |                                                                                                                                                                                                                                                                                                                                                        | , 유리 문, <b>전 문</b>                                    |                                                       |
|                |               |                                                                             |                                                                                                                                                                                                                                                                                                                                                        |                                                       |                                                       |
| 8 <del>-</del> |               |                                                                             |                                                                                                                                                                                                                                                                                                                                                        |                                                       |                                                       |
| I'             |               |                                                                             | 400                                                                                                                                                                                                                                                                                                                                                    | 400                                                   |                                                       |
| .300           | 1400 1        |                                                                             |                                                                                                                                                                                                                                                                                                                                                        | ومستقسمة سنات فتسريا                                  |                                                       |
| 00×800         | 400x800.      | 400x800                                                                     |                                                                                                                                                                                                                                                                                                                                                        | 400 × 900                                             |                                                       |
|                | 4- D25        |                                                                             |                                                                                                                                                                                                                                                                                                                                                        |                                                       |                                                       |
| 3-025          | 4 - 025       |                                                                             |                                                                                                                                                                                                                                                                                                                                                        |                                                       |                                                       |
|                |               | - <u>DI3 @ 200</u>                                                          |                                                                                                                                                                                                                                                                                                                                                        |                                                       |                                                       |
| 2              | .300<br>3-025 | .300 L400<br>00x800 400x800<br>3-025 4-025<br>3-025 4-025<br>13@200 D13@200 | .300     1400     400       .300     1400     400       00x800     400x800     400x800       3-025     4-025     6-025       3-025     4-025     6-025       3-025     4-025     6-025       3-025     4-025     6-025       3-025     4-025     6-025       3-025     4-025     6-025       3-025     4-025     6-025       3-025     4-025     6-025 | $\begin{array}{c ccccccccccccccccccccccccccccccccccc$ | $\begin{array}{c ccccccccccccccccccccccccccccccccccc$ |