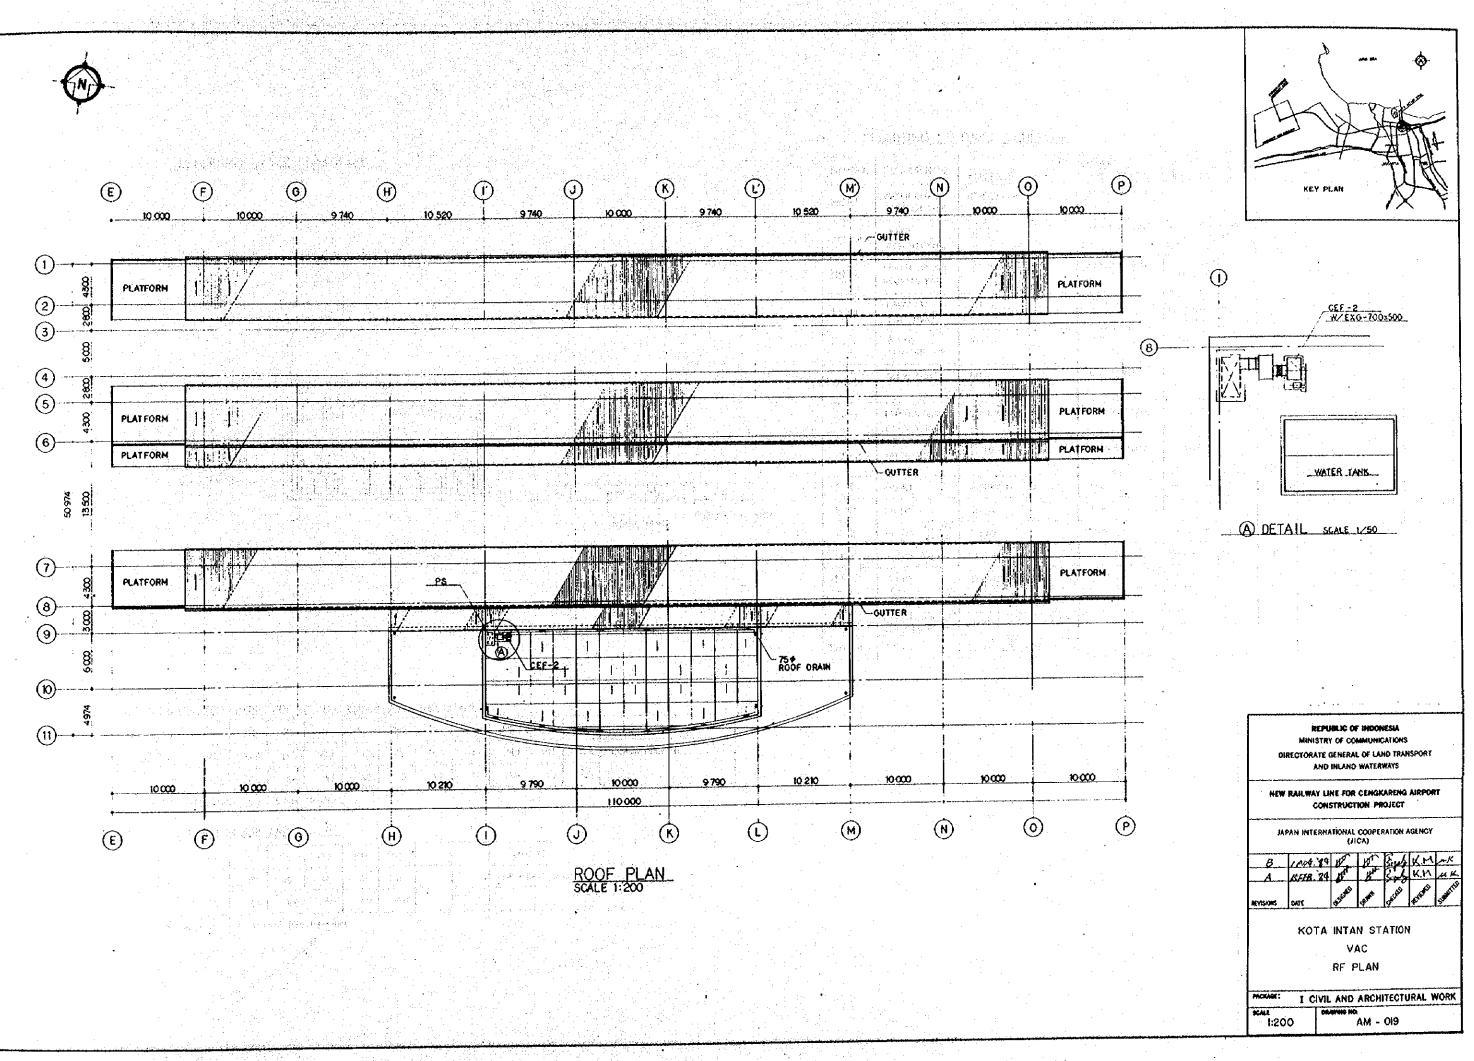

| •         |               |          | DITTO                  | 5. |
| 500 x 1600 x 15 x 300                                           | ۰.        | . 1.          | 1        | DITTO                  | 1  |
|                                                                 |           |               |          |                        |    |
|                                                                 |           |               |          |                        |    |
|                                                                 |           |               | <u> </u> |                        | ļ  |
|                                                                 | • · · · · |               | <b>.</b> | •                      |    |













a de la constituí

142

|  | <b>₽</b> |                   |
|--|----------|-------------------|
|  |          | PERCORATION PIPES |

| C144001           | Private Anti-                       | DESC                   | RIPTION                         |                                                      | άn     | CONN       | ECTION | PIPE     |
|-------------------|-------------------------------------|------------------------|---------------------------------|------------------------------------------------------|--------|------------|--------|----------|
| SYMBOL            | FIXTURE NAME                        | MATERIAL               | SIZE APPROX.                    | ACCESSORIES                                          |        | WATER      | WASTE  | VENT     |
| WC-1