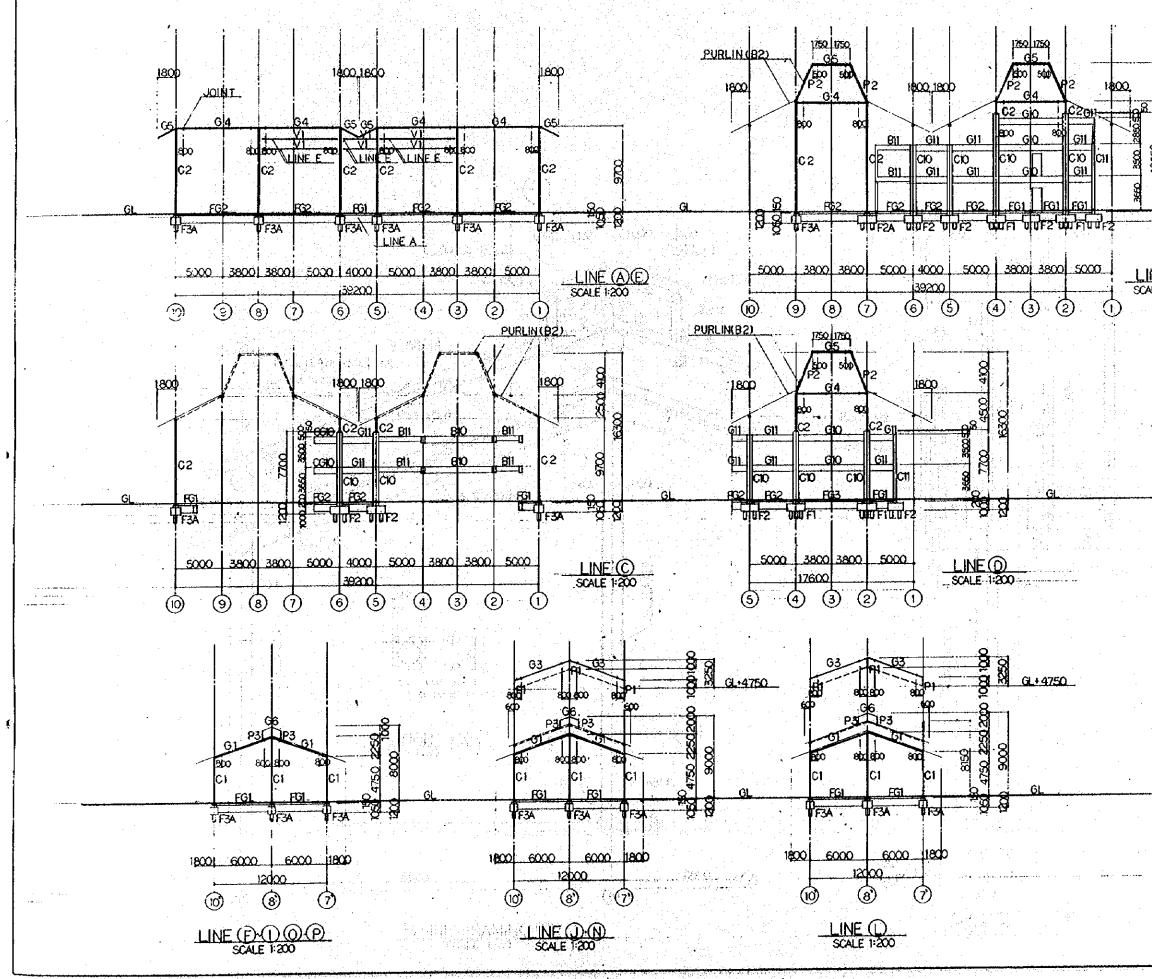

10 est - 1

|                |               |                                                                             |                                                                                                                                                                                                                                                                                                                                                        | FG5<br>ALL<br>R R                                     |                                                       |
|----------------|---------------|-----------------------------------------------------------------------------|--------------------------------------------------------------------------------------------------------------------------------------------------------------------------------------------------------------------------------------------------------------------------------------------------------------------------------------------------------|-------------------------------------------------------|-------------------------------------------------------|
| ALL            |               | 81                                                                          |                                                                                                                                                                                                                                                                                                                                                        | ALL<br>8                                              |                                                       |
|                |               |                                                                             | ······································                                                                                                                                                                                                                                                                                                                 | <b>~~~</b> 8                                          |                                                       |
|                |               |                                                                             |                                                                                                                                                                                                                                                                                                                                                        | 8                                                     |                                                       |
|                |               |                                                                             |                                                                                                                                                                                                                                                                                                                                                        |                                                       |                                                       |
|                | d8            |                                                                             |                                                                                                                                                                                                                                                                                                                                                        |                                                       | [상태] 그 가지는 것 것 같은 것 같아요. 그는 것 같은 것 같아?                |
|                |               | S Street S S S S S S                                                        |                                                                                                                                                                                                                                                                                                                                                        | 88                                                    |                                                       |
| 1 1 1 1        |               |                                                                             |                                                                                                                                                                                                                                                                                                                                                        | , 유리 문, <b>전 문</b>                                    |                                                       |
|                |               |                                                                             |                                                                                                                                                                                                                                                                                                                                                        |                                                       |                                                       |
| 8 <del>-</del> |               |                                                                             |                                                                                                                                                                                                                                                                                                                                                        |                                                       |                                                       |
| I'             |               |                                                                             | 400                                                                                                                                                                                                                                                                                                                                                    | 400                                                   |                                                       |
| .300           | 1400 1        |                                                                             |                                                                                                                                                                                                                                                                                                                                                        | ومستقسمة سنات فتسريا                                  |                                                       |
| 00×800         | 400x800.      | 400x800                                                                     |                                                                                                                                                                                                                                                                                                                                                        | 400 × 900                                             |                                                       |
|                | 4- D25        |                                                                             |                                                                                                                                                                                                                                                                                                                                                        |                                                       |                                                       |
| 3-025          | 4 - 025       |                                                                             |                                                                                                                                                                                                                                                                                                                                                        |                                                       |                                                       |
|                |               | - <u>DI3 @ 200</u>                                                          |                                                                                                                                                                                                                                                                                                                                                        |                                                       |                                                       |
| 2              | .300<br>3-025 | .300 L400<br>00x800 400x800<br>3-025 4-025<br>3-025 4-025<br>13@200 D13@200 | .300     1400     400       .300     1400     400       00x800     400x800     400x800       3-025     4-025     6-025       3-025     4-025     6-025       3-025     4-025     6-025       3-025     4-025     6-025       3-025     4-025     6-025       3-025     4-025     6-025       3-025     4-025     6-025       3-025     4-025     6-025 | $\begin{array}{c ccccccccccccccccccccccccccccccccccc$ | $\begin{array}{c ccccccccccccccccccccccccccccccccccc$ |