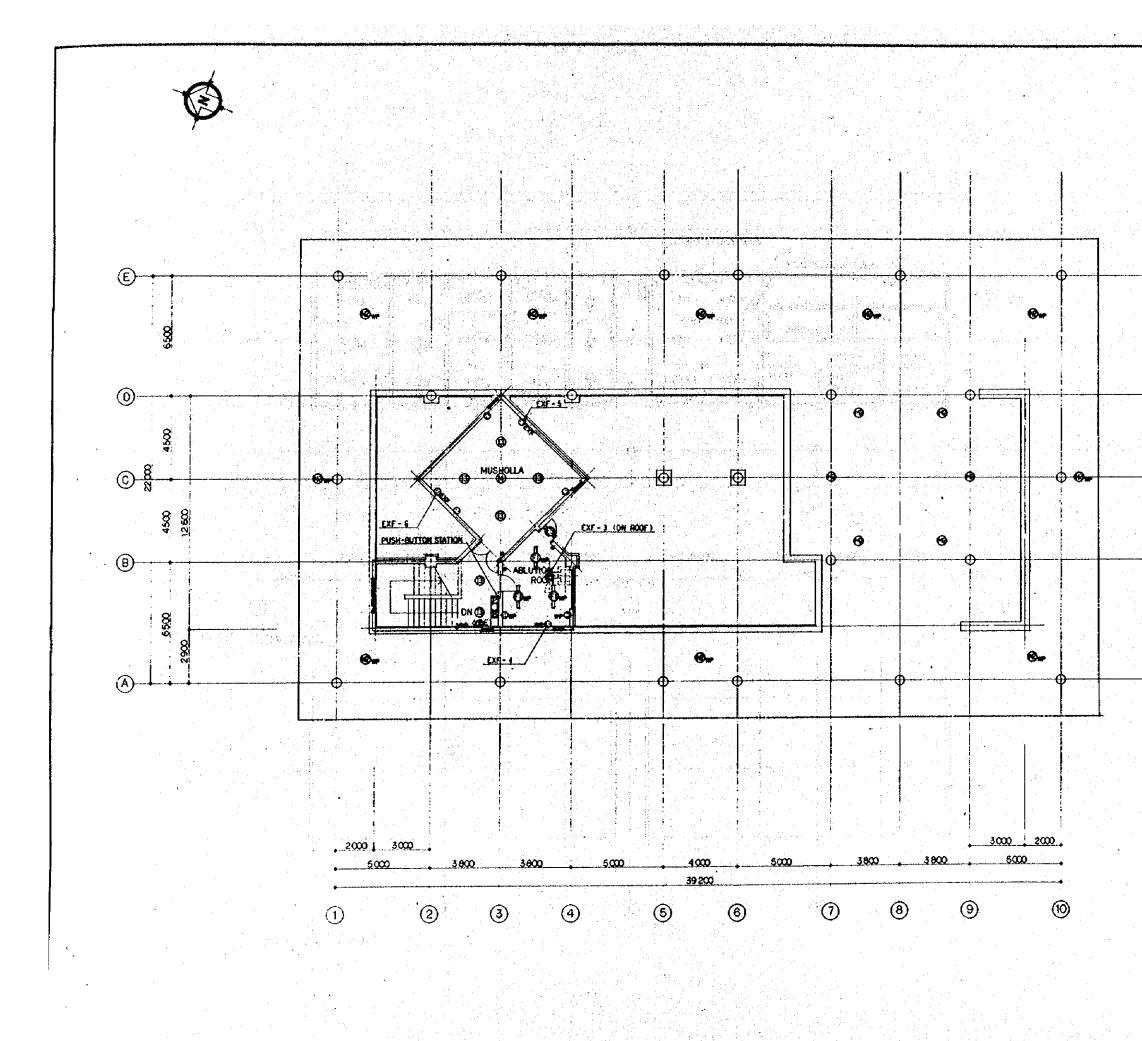

10 est - 1

|                |               |                                                                             |                                                                                                                                                                                                                                                                                                                                                        | FG5<br>ALL<br>R R                                     |                                                       |
|----------------|---------------|-----------------------------------------------------------------------------|--------------------------------------------------------------------------------------------------------------------------------------------------------------------------------------------------------------------------------------------------------------------------------------------------------------------------------------------------------|-------------------------------------------------------|-------------------------------------------------------|
| ALL            |               | 81                                                                          |                                                                                                                                                                                                                                                                                                                                                        | ALL<br>8                                              |                                                       |
|                |               |                                                                             | ······································                                                                                                                                                                                                                                                                                                                 | <b>~~~</b> 8                                          |                                                       |
|                |               |                                                                             |                                                                                                                                                                                                                                                                                                                                                        | 8                                                     |                                                       |
|                |               |                                                                             |                                                                                                                                                                                                                                                                                                                                                        |                                                       |                                                       |
|                | d8            |                                                                             |                                                                                                                                                                                                                                                                                                                                                        |                                                       | [상태] 그 가지는 것 것 같은 것 같아요. 그는 것 같은 것 같아?                |
|                |               | S Street S S S S S S                                                        |                                                                                                                                                                                                                                                                                                                                                        | 88                                                    |                                                       |
| 1 1 1 1        |               |                                                                             |                                                                                                                                                                                                                                                                                                                                                        | , 유리 문, <b>전 문</b>                                    |                                                       |
|                |               |                                                                             |                                                                                                                                                                                                                                                                                                                                                        |                                                       |                                                       |
| 8 <del>-</del> |               |                                                                             |                                                                                                                                                                                                                                                                                                                                                        |                                                       |                                                       |
| I'             |               |                                                                             | 400                                                                                                                                                                                                                                                                                                                                                    | 400                                                   |                                                       |
| .300           | 1400 1        |                                                                             |                                                                                                                                                                                                                                                                                                                                                        | ومستقسمة سنات فتسريا                                  |                                                       |
| 00×800         | 400x800.      | 400x800                                                                     |                                                                                                                                                                                                                                                                                                                                                        | 400 × 900                                             |                                                       |
|                | 4- D25        |                                                                             |                                                                                                                                                                                                                                                                                                                                                        |                                                       |                                                       |
| 3-025          | 4 - 025       |                                                                             |                                                                                                                                                                                                                                                                                                                                                        |                                                       |                                                       |
|                |               | - <u>DI3 @ 200</u>                                                          |                                                                                                                                                                                                                                                                                                                                                        |                                                       |                                                       |
| 2              | .300<br>3-025 | .300 L400<br>00x800 400x800<br>3-025 4-025<br>3-025 4-025<br>13@200 D13@200 | .300     1400     400       .300     1400     400       00x800     400x800     400x800       3-025     4-025     6-025       3-025     4-025     6-025       3-025     4-025     6-025       3-025     4-025     6-025       3-025     4-025     6-025       3-025     4-025     6-025       3-025     4-025     6-025       3-025     4-025     6-025 | $\begin{array}{c ccccccccccccccccccccccccccccccccccc$ | $\begin{array}{c ccccccccccccccccccccccccccccccccccc$ |