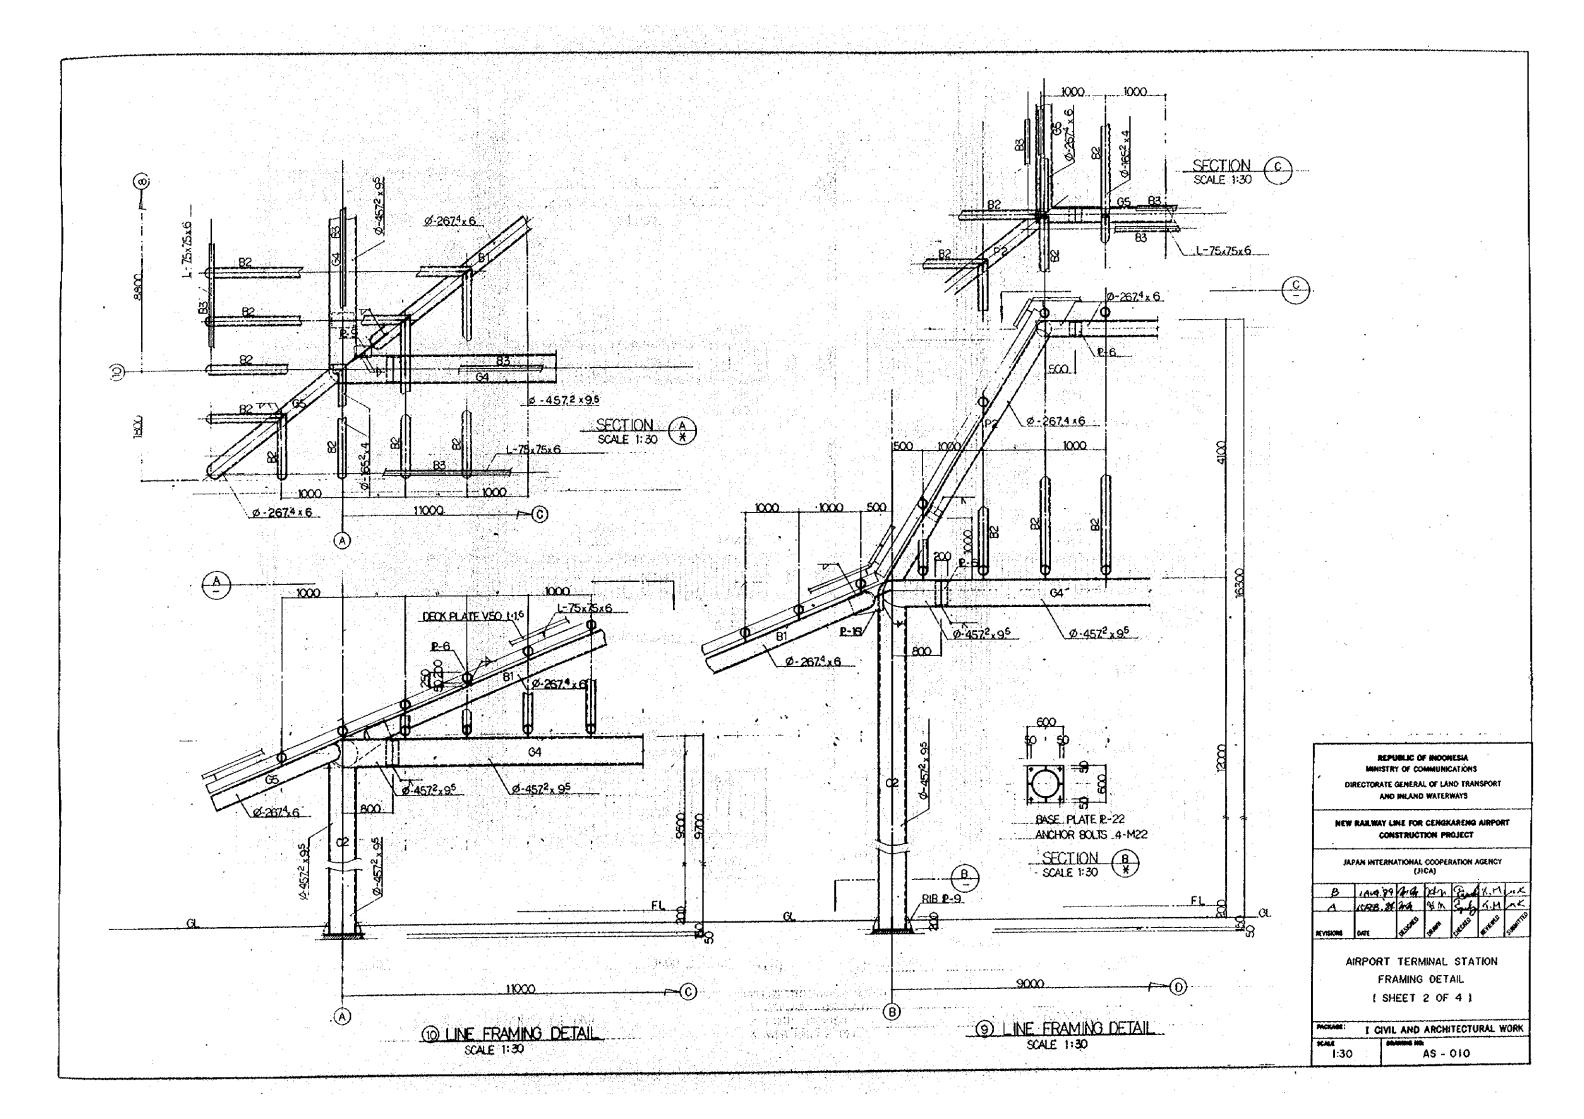

10 est - 1

|                |               |                                                                             |                                                                                                                                                                                                                                                                                                                                                        | FG5<br>ALL<br>R R                                     |                                                       |
|----------------|---------------|-----------------------------------------------------------------------------|--------------------------------------------------------------------------------------------------------------------------------------------------------------------------------------------------------------------------------------------------------------------------------------------------------------------------------------------------------|-------------------------------------------------------|-------------------------------------------------------|
| ALL            |               | 81                                                                          |                                                                                                                                                                                                                                                                                                                                                        | ALL<br>8                                              |                                                       |
|                |               |                                                                             | ······································                                                                                                                                                                                                                                                                                                                 | <b>~~~</b> 8                                          |                                                       |
|                |               |                                                                             |                                                                                                                                                                                                                                                                                                                                                        | 8                                                     |                                                       |
|                |               |                                                                             |                                                                                                                                                                                                                                                                                                                                                        |                                                       |                                                       |
|                | d8            |                                                                             |                                                                                                                                                                                                                                                                                                                                                        |                                                       | [상태] 그 가지는 것 것 같은 것 같아요. 그는 것 같은 것 같아?                |
|                |               | S Street S S S S S S                                                        |                                                                                                                                                                                                                                                                                                                                                        | 88                                                    |                                                       |
| 1 1 1 1        |               |                                                                             |                                                                                                                                                                                                                                                                                                                                                        | , 유리 문, <b>전 문</b>                                    |                                                       |
|                |               |                                                                             |                                                                                                                                                                                                                                                                                                                                                        |                                                       |                                                       |
| 8 <del>-</del> |               |                                                                             |                                                                                                                                                                                                                                                                                                                                                        |                                                       |                                                       |
| I'             |               |                                                                             | 400                                                                                                                                                                                                                                                                                                                                                    | 400                                                   |                                                       |
| .300           | 1400 1        |                                                                             |                                                                                                                                                                                                                                                                                                                                                        | ومستقسمة سنات فتسريا                                  |                                                       |
| 00×800         | 400x800.      | 400x800                                                                     |                                                                                                                                                                                                                                                                                                                                                        | 400 × 900                                             |                                                       |
|                | 4- D25        |                                                                             |                                                                                                                                                                                                                                                                                                                                                        |                                                       |                                                       |
| 3-025          | 4 - 025       |                                                                             |                                                                                                                                                                                                                                                                                                                                                        |                                                       |                                                       |
|                |               | - <u>DI3 @ 200</u>                                                          |                                                                                                                                                                                                                                                                                                                                                        |                                                       |                                                       |
| 2              | .300<br>3-025 | .300 L400<br>00x800 400x800<br>3-025 4-025<br>3-025 4-025<br>13@200 D13@200 | .300     1400     400       .300     1400     400       00x800     400x800     400x800       3-025     4-025     6-025       3-025     4-025     6-025       3-025     4-025     6-025       3-025     4-025     6-025       3-025     4-025     6-025       3-025     4-025     6-025       3-025     4-025     6-025       3-025     4-025     6-025 | $\begin{array}{c ccccccccccccccccccccccccccccccccccc$ | $\begin{array}{c ccccccccccccccccccccccccccccccccccc$ |