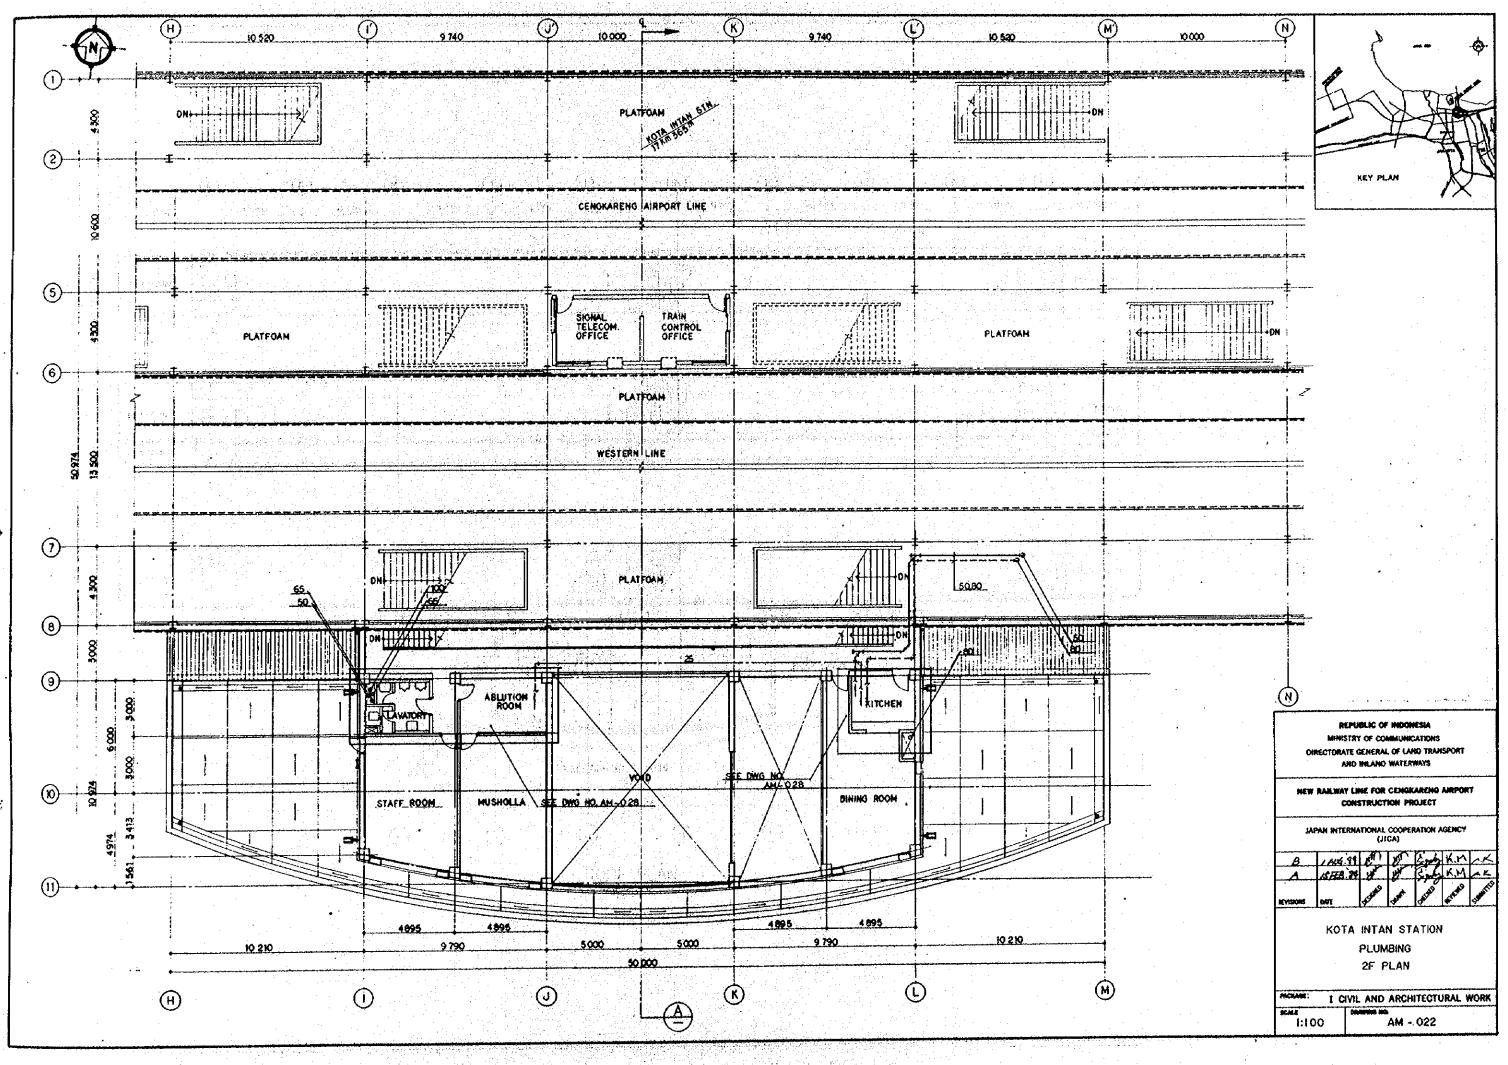

NG AIRPORT CONSTRUCTION PROJECT

JAPAN INTERNATIONAL COOPERATION AGENCY (JICA)

| · B        | 114 34   | 110  | AT               | 6mb     | Kn    | rK.      |
|------------|----------|------|------------------|---------|-------|----------|
| A          | AFEB 8   | e yr | J.               | S. A    | KM    | r.*-     |
| <b>f</b> t | <b>_</b> |      |                  | .0      | and a | - MITTER |
| REVISIONS  | DATE     | 354  | 39 <sup>30</sup> | UNEUSIA | ¢**   | SUBME    |
|            |          |      |                  |         |       |          |

KOTA INTAN STATION PLUMBING GENERAL NOTES AND APPARATUS SCHEDULE

| MCKAGE: | 1 | CIVIL | AND    | ARCHITECTURAL WORK |
|---------|---|-------|--------|--------------------|
| NONE    |   | CRA   | nnic M | AM - 020           |

















| SYMBOL  | NAME OF EQUIPMENT                      | SPECIFICATION                                    | .drv | REMARKS                      |
|---------|----------------------------------------|--------------------------------------------------|------|------------------------------|
| WAC-1   | WINDOW MOUNTED<br>ROOM AIR CONDITIONER | CAP: 1.9 x 3.4 x 220 x1 , APPROX: 650 x 420 x760 | 2    | W/CCOLER FRAME               |
| , -2    | DITTO                                  | 5 114 x 2.3 x + x+, + : 650x420x660              | 2    | DITTO                        |
| PEF-200 | PIPE EXHAUST FAN                       | # m/hr m/ha W<br>200x 300x 10 x 75 x (220 x 1)   | 1    | HS,YC                        |
| WEF-250 | WALL-TYPE<br>EXHAUST FAN               | 250 x 300 x 6 x 25x ( DIT