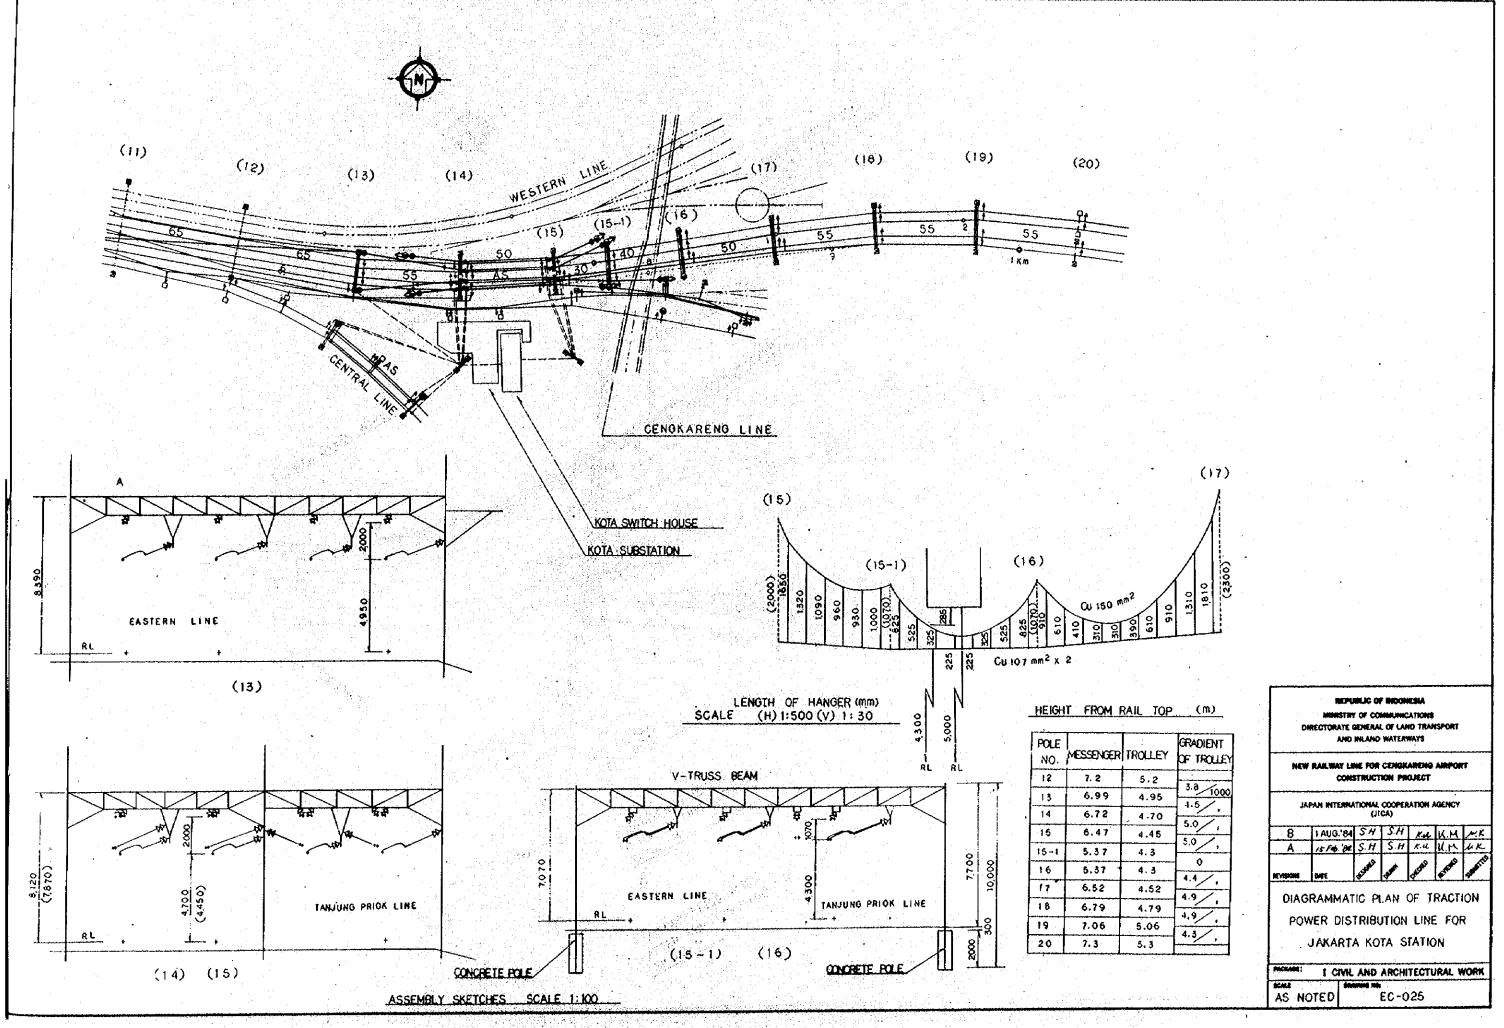

10 est - 1

|                |               |                                                                             |                                                                                                                                                                                                                                                                                                                                                        | FG5<br>ALL<br>R R                                     |                                                       |
|----------------|---------------|-----------------------------------------------------------------------------|--------------------------------------------------------------------------------------------------------------------------------------------------------------------------------------------------------------------------------------------------------------------------------------------------------------------------------------------------------|-------------------------------------------------------|-------------------------------------------------------|
| ALL            |               | 81                                                                          |                                                                                                                                                                                                                                                                                                                                                        | ALL<br>8                                              |                                                       |
|                |               |                                                                             | ······································                                                                                                                                                                                                                                                                                                                 | <b>~~~</b> 8                                          |                                                       |
|                |               |                                                                             |                                                                                                                                                                                                                                                                                                                                                        | 8                                                     |                                                       |
|                |               |                                                                             |                                                                                                                                                                                                                                                                                                                                                        |                                                       |                                                       |
|                | d8            |                                                                             |                                                                                                                                                                                                                                                                                                                                                        |                                                       | [상태] 그 가지는 것 것 같은 것 같아요. 그는 것 같은 것 같아?                |
|                |               | S Street S S S S S S                                                        |                                                                                                                                                                                                                                                                                                                                                        | 88                                                    |                                                       |
| 1 1 1 1        |               |                                                                             |                                                                                                                                                                                                                                                                                                                                                        | , 유리 문, <b>전 문</b>                                    |                                                       |
|                |               |                                                                             |                                                                                                                                                                                                                                                                                                                                                        |                                                       |                                                       |
| 8 <del>-</del> |               |                                                                             |                                                                                                                                                                                                                                                                                                                                                        |                                                       |                                                       |
| I'             |               |                                                                             | 400                                                                                                                                                                                                                                                                                                                                                    | 400                                                   |                                                       |
| .300           | 1400 1        |                                                                             |                                                                                                                                                                                                                                                                                                                                                        | ومستقسمة سنات فتسريا                                  |                                                       |
| 00×800         | 400x800.      | 400x800                                                                     |                                                                                                                                                                                                                                                                                                                                                        | 400 × 900                                             |                                                       |
|                | 4- D25        |                                                                             |                                                                                                                                                                                                                                                                                                                                                        |                                                       |                                                       |
| 3-025          | 4 - 025       |                                                                             |                                                                                                                                                                                                                                                                                                                                                        |                                                       |                                                       |
|                |               | - <u>DI3 @ 200</u>                                                          |                                                                                                                                                                                                                                                                                                                                                        |                                                       |                                                       |
| 2              | .300<br>3-025 | .300 L400<br>00x800 400x800<br>3-025 4-025<br>3-025 4-025<br>13@200 D13@200 | .300     1400     400       .300     1400     400       00x800     400x800     400x800       3-025     4-025     6-025       3-025     4-025     6-025       3-025     4-025     6-025       3-025     4-025     6-025       3-025     4-025     6-025       3-025     4-025     6-025       3-025     4-025     6-025       3-025     4-025     6-025 | $\begin{array}{c ccccccccccccccccccccccccccccccccccc$ | $\begin{array}{c ccccccccccccccccccccccccccccccccccc$ |