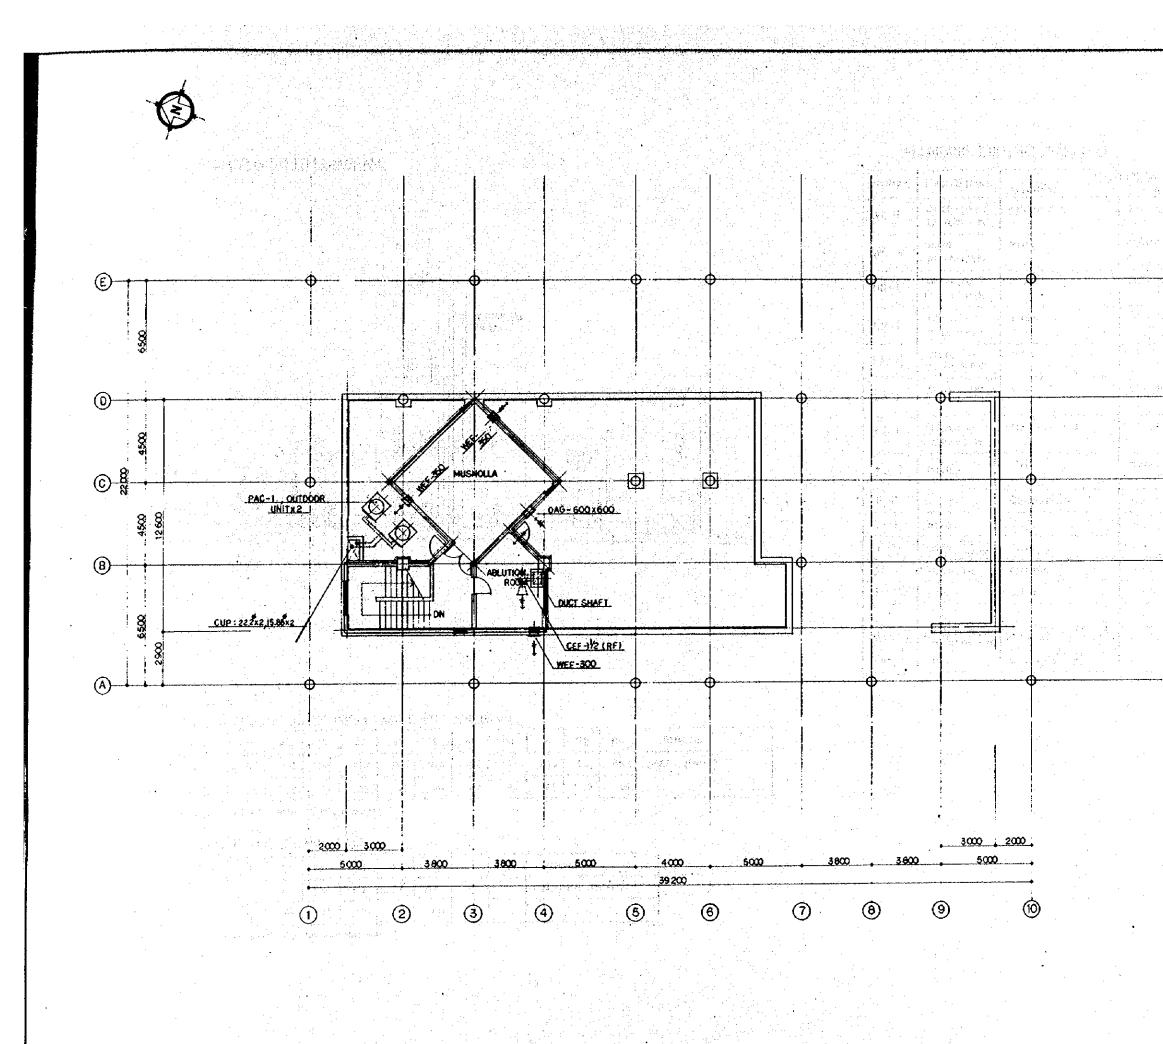

10 est - 1

|                |               |                                                                             |                                                                                                                                                                                                                                                                                                                                                        | FG5<br>ALL<br>R R                                     |                                                       |
|----------------|---------------|-----------------------------------------------------------------------------|--------------------------------------------------------------------------------------------------------------------------------------------------------------------------------------------------------------------------------------------------------------------------------------------------------------------------------------------------------|-------------------------------------------------------|-------------------------------------------------------|
| ALL            |               | 81                                                                          |                                                                                                                                                                                                                                                                                                                                                        | ALL<br>8                                              |                                                       |
|                |               |                                                                             | ······································                                                                                                                                                                                                                                                                                                                 | <b>~~~</b> 8                                          |                                                       |
|                |               |                                                                             |                                                                                                                                                                                                                                                                                                                                                        | 8                                                     |                                                       |
|                |               |                                                                             |                                                                                                                                                                                                                                                                                                                                                        |                                                       |                                                       |
|                | d8            |                                                                             |                                                                                                                                                                                                                                                                                                                                                        |                                                       | [상태] 그 가지는 것 것 같은 것 같아요. 그는 것 같은 것 같아?                |
|                |               | S Street S S S S S S                                                        |                                                                                                                                                                                                                                                                                                                                                        | 88                                                    |                                                       |
| 1 1 1 1        |               |                                                                             |                                                                                                                                                                                                                                                                                                                                                        | , 유리 문, <b>전 문</b>                                    |                                                       |
|                |               |                                                                             |                                                                                                                                                                                                                                                                                                                                                        |                                                       |                                                       |
| 8 <del>-</del> |               |                                                                             |                                                                                                                                                                                                                                                                                                                                                        |                                                       |                                                       |
| I'             |               |                                                                             | 400                                                                                                                                                                                                                                                                                                                                                    | 400                                                   |                                                       |
| .300           | 1400 1        |                                                                             |                                                                                                                                                                                                                                                                                                                                                        | ومستقسمة سنات فتسريا                                  |                                                       |
| 00×800         | 400x800.      | 400x800                                                                     |                                                                                                                                                                                                                                                                                                                                                        | 400 × 900                                             |                                                       |
|                | 4- D25        |                                                                             |                                                                                                                                                                                                                                                                                                                                                        |                                                       |                                                       |
| 3-025          | 4 - 025       |                                                                             |                                                                                                                                                                                                                                                                                                                                                        |                                                       |                                                       |
|                |               | - <u>DI3 @ 200</u>                                                          |                                                                                                                                                                                                                                                                                                                                                        |                                                       |                                                       |
| 2              | .300<br>3-025 | .300 L400<br>00x800 400x800<br>3-025 4-025<br>3-025 4-025<br>13@200 D13@200 | .300     1400     400       .300     1400     400       00x800     400x800     400x800       3-025     4-025     6-025       3-025     4-025     6-025       3-025     4-025     6-025       3-025     4-025     6-025       3-025     4-025     6-025       3-025     4-025     6-025       3-025     4-025     6-025       3-025     4-025     6-025 | $\begin{array}{c ccccccccccccccccccccccccccccccccccc$ | $\begin{array}{c ccccccccccccccccccccccccccccccccccc$ |