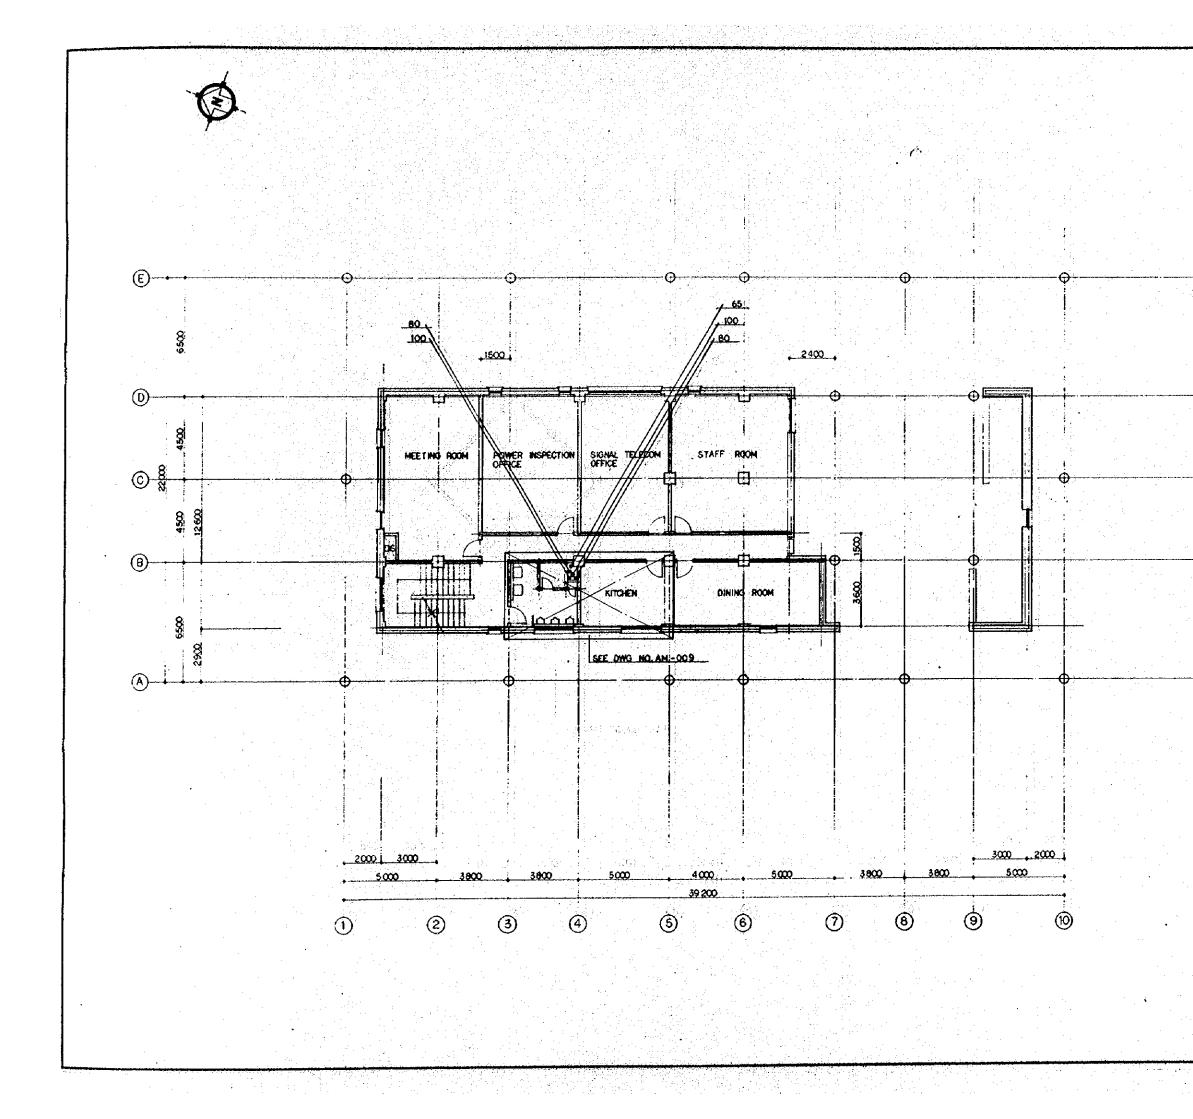

10 est - 1

|                |               |                                                                             |                                                                                                                                                                                                                                                                                                                                                        | FG5<br>ALL<br>R R                                     |                                                       |
|----------------|---------------|-----------------------------------------------------------------------------|--------------------------------------------------------------------------------------------------------------------------------------------------------------------------------------------------------------------------------------------------------------------------------------------------------------------------------------------------------|-------------------------------------------------------|-------------------------------------------------------|
| ALL            |               | 81                                                                          |                                                                                                                                                                                                                                                                                                                                                        | ALL<br>8                                              |                                                       |
|                |               |                                                                             | ······································                                                                                                                                                                                                                                                                                                                 | <b>~~~</b> 8                                          |                                                       |
|                |               |                                                                             |                                                                                                                                                                                                                                                                                                                                                        | 8                                                     |                                                       |
|                |               |                                                                             |                                                                                                                                                                                                                                                                                                                                                        |                                                       |                                                       |
|                | d8            |                                                                             |                                                                                                                                                                                                                                                                                                                                                        |                                                       | [상태] 그 가지는 것 것 같은 것 같아요. 그는 것 같은 것 같아?                |
|                |               | S Street S S S S S S                                                        |                                                                                                                                                                                                                                                                                                                                                        | 88                                                    |                                                       |
| 1 1 1 1        |               |                                                                             |                                                                                                                                                                                                                                                                                                                                                        | , 유리 문, <b>전 문</b>                                    |                                                       |
|                |               |                                                                             |                                                                                                                                                                                                                                                                                                                                                        |                                                       |                                                       |
| 8 <del>-</del> |               |                                                                             |                                                                                                                                                                                                                                                                                                                                                        |                                                       |                                                       |
| I'             |               |                                                                             | 400                                                                                                                                                                                                                                                                                                                                                    | 400                                                   |                                                       |
| .300           | 1400 1        |                                                                             |                                                                                                                                                                                                                                                                                                                                                        | ومستقسمة سنات فتسريا                                  |                                                       |
| 00×800         | 400x800.      | 400x800                                                                     |                                                                                                                                                                                                                                                                                                                                                        | 400 × 900                                             |                                                       |
|                | 4- D25        |                                                                             |                                                                                                                                                                                                                                                                                                                                                        |                                                       |                                                       |
| 3-025          | 4 - 025       |                                                                             |                                                                                                                                                                                                                                                                                                                                                        |                                                       |                                                       |
|                |               | - <u>DI3 @ 200</u>                                                          |                                                                                                                                                                                                                                                                                                                                                        |                                                       |                                                       |
| 2              | .300<br>3-025 | .300 L400<br>00x800 400x800<br>3-025 4-025<br>3-025 4-025<br>13@200 D13@200 | .300     1400     400       .300     1400     400       00x800     400x800     400x800       3-025     4-025     6-025       3-025     4-025     6-025       3-025     4-025     6-025       3-025     4-025     6-025       3-025     4-025     6-025       3-025     4-025     6-025       3-025     4-025     6-025       3-025     4-025     6-025 | $\begin{array}{c ccccccccccccccccccccccccccccccccccc$ | $\begin{array}{c ccccccccccccccccccccccccccccccccccc$ |