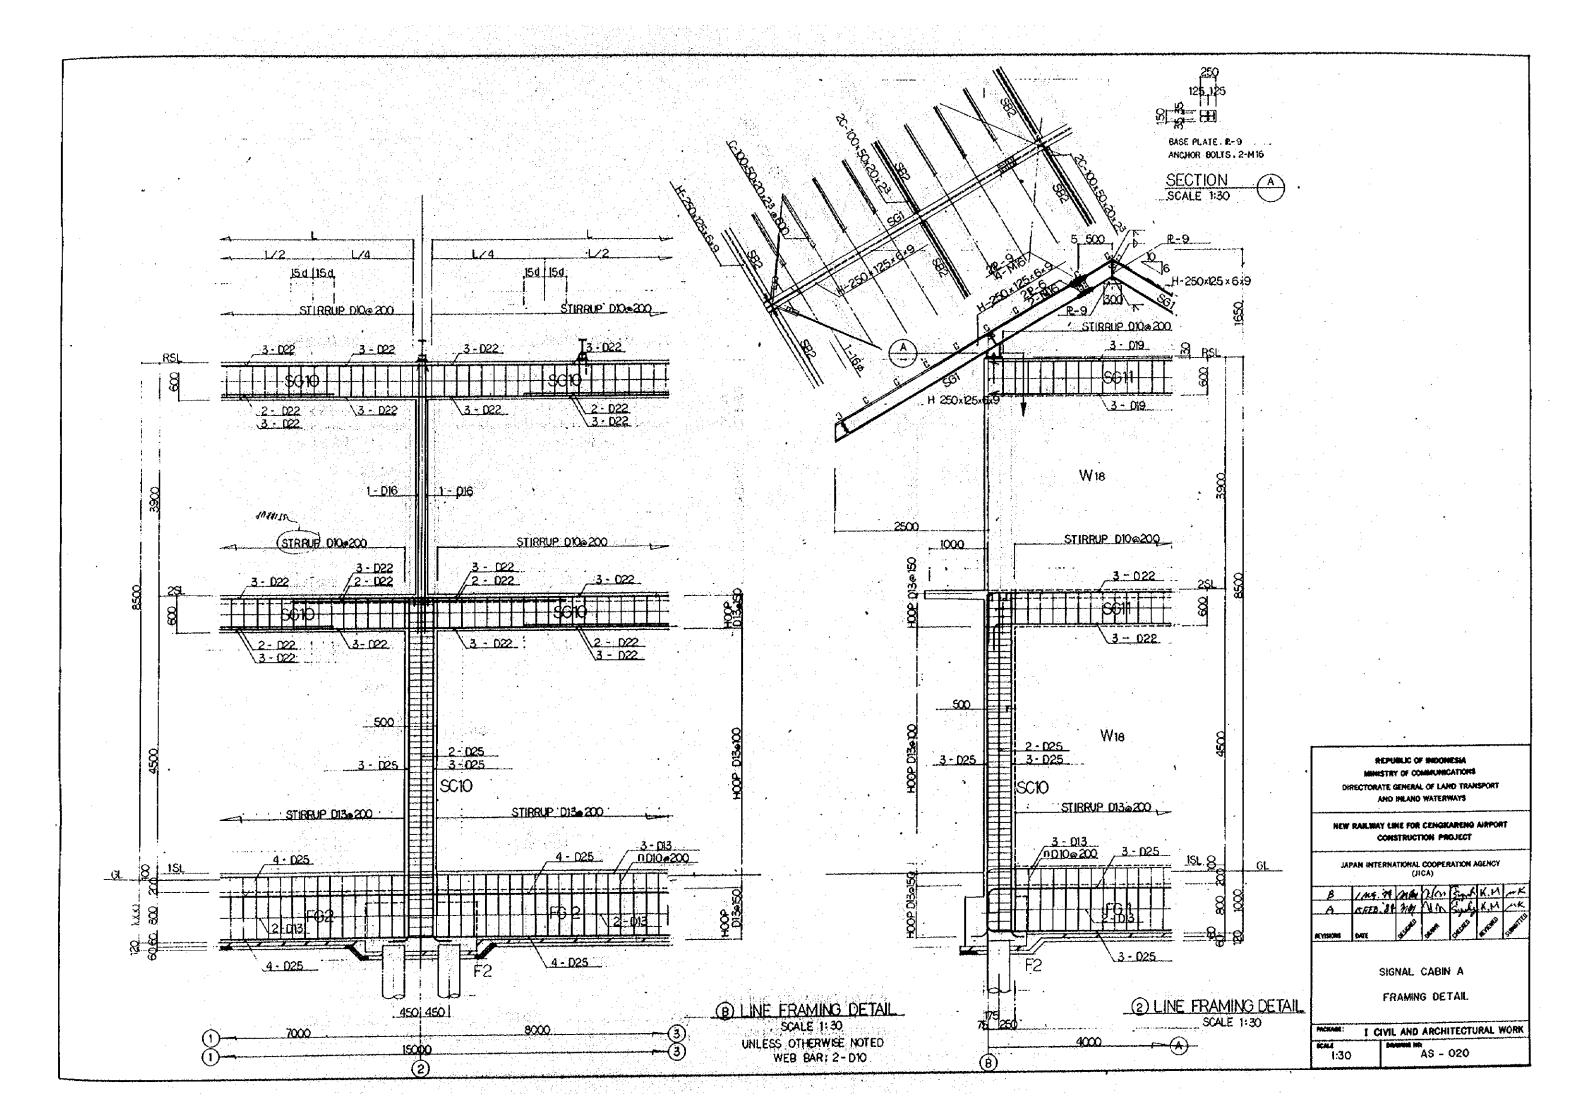

10 est - 1

|                |               |                                                                             |                                                                                                                                                                                                                                                                                                                                                        | FG5<br>ALL<br>R R                                     |                                                       |
|----------------|---------------|-----------------------------------------------------------------------------|--------------------------------------------------------------------------------------------------------------------------------------------------------------------------------------------------------------------------------------------------------------------------------------------------------------------------------------------------------|-------------------------------------------------------|-------------------------------------------------------|
| ALL            |               | 81                                                                          |                                                                                                                                                                                                                                                                                                                                                        | ALL<br>8                                              |                                                       |
|                |               |                                                                             | ······································                                                                                                                                                                                                                                                                                                                 | <b>~~~</b> 8                                          |                                                       |
|                |               |                                                                             |                                                                                                                                                                                                                                                                                                                                                        | 8                                                     |                                                       |
|                |               |                                                                             |                                                                                                                                                                                                                                                                                                                                                        |                                                       |                                                       |
|                | d8            |                                                                             |                                                                                                                                                                                                                                                                                                                                                        |                                                       | [상태] 그 가지는 것 것 같은 것 같아요. 그는 것 같은 것 같아?                |
|                |               | S Street S S S S S S                                                        |                                                                                                                                                                                                                                                                                                                                                        | 88                                                    |                                                       |
| 1 1 1 1        |               |                                                                             |                                                                                                                                                                                                                                                                                                                                                        | , 유리 문, <b>전 문</b>                                    |                                                       |
|                |               |                                                                             |                                                                                                                                                                                                                                                                                                                                                        |                                                       |                                                       |
| 8 <del>-</del> |               |                                                                             |                                                                                                                                                                                                                                                                                                                                                        |                                                       |                                                       |
| I'             |               |                                                                             | 400                                                                                                                                                                                                                                                                                                                                                    | 400                                                   |                                                       |
| .300           | 1400 1        |                                                                             |                                                                                                                                                                                                                                                                                                                                                        | ومستقسمة سنات فتسريا                                  |                                                       |
| 00×800         | 400x800.      | 400x800                                                                     |                                                                                                                                                                                                                                                                                                                                                        | 400 × 900                                             |                                                       |
|                | 4- D25        |                                                                             |                                                                                                                                                                                                                                                                                                                                                        |                                                       |                                                       |
| 3-025          | 4 - 025       |                                                                             |                                                                                                                                                                                                                                                                                                                                                        |                                                       |                                                       |
|                |               | - <u>DI3 @ 200</u>                                                          |                                                                                                                                                                                                                                                                                                                                                        |                                                       |                                                       |
| 2              | .300<br>3-025 | .300 L400<br>00x800 400x800<br>3-025 4-025<br>3-025 4-025<br>13@200 D13@200 | .300     1400     400       .300     1400     400       00x800     400x800     400x800       3-025     4-025     6-025       3-025     4-025     6-025       3-025     4-025     6-025       3-025     4-025     6-025       3-025     4-025     6-025       3-025     4-025     6-025       3-025     4-025     6-025       3-025     4-025     6-025 | $\begin{array}{c ccccccccccccccccccccccccccccccccccc$ | $\begin{array}{c ccccccccccccccccccccccccccccccccccc$ |