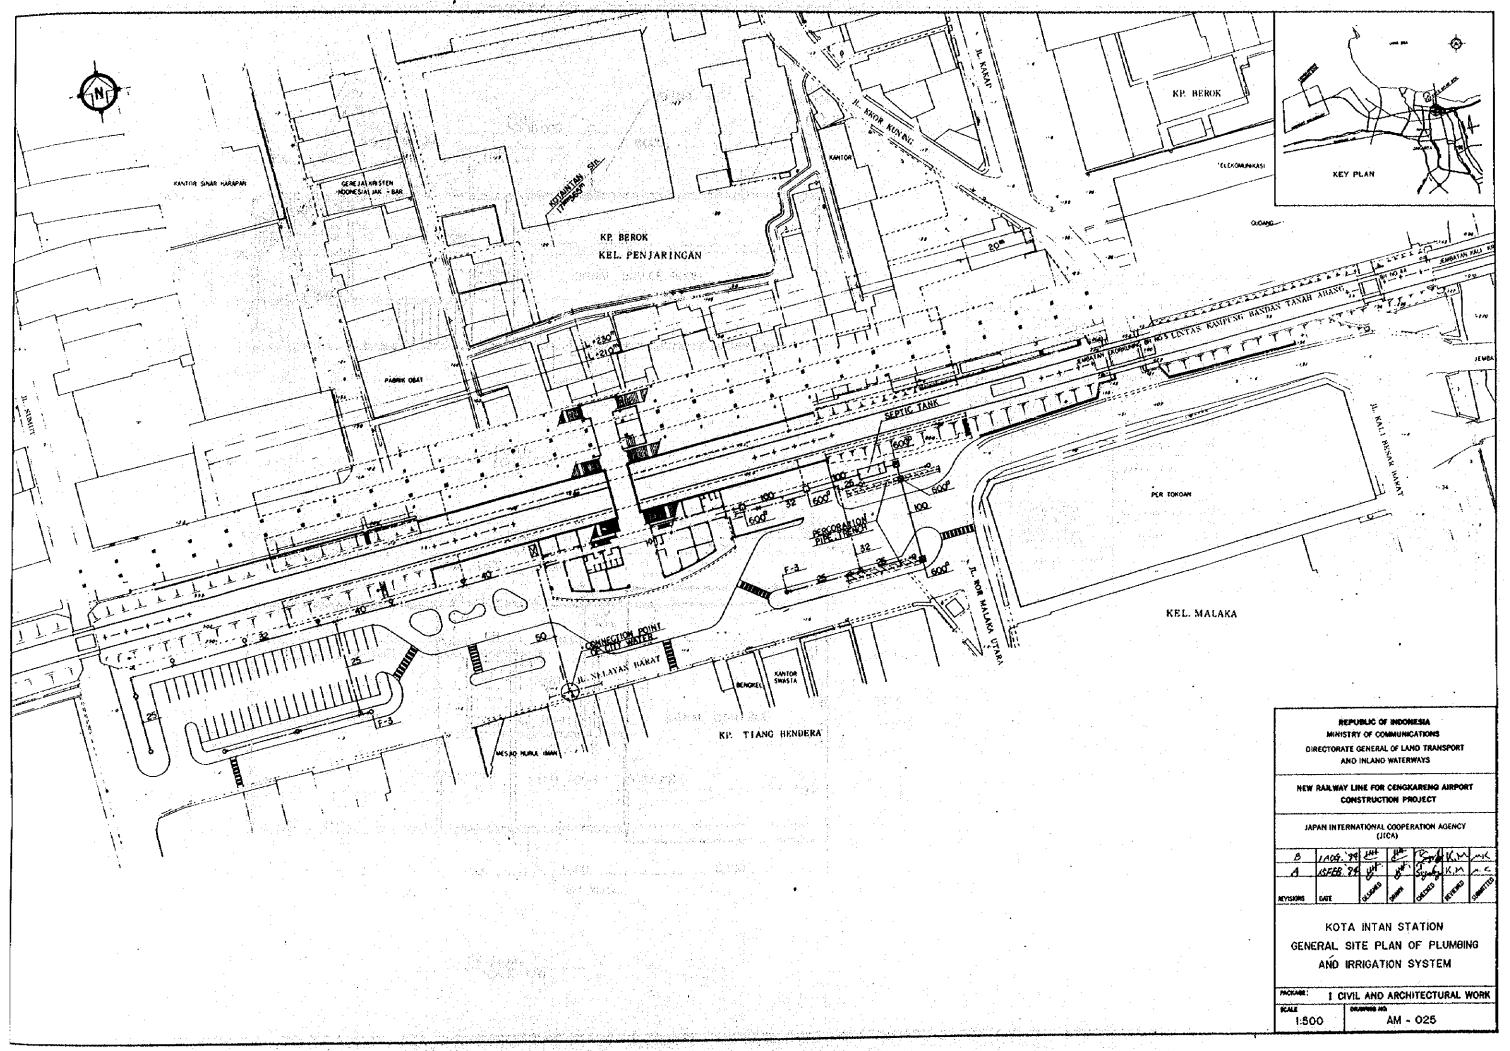

RT CONSTRUCTION PROJECT

JAPAN INTERNATIONAL COOPERATION AGENCY (JICA)

| · B        | 114 34   | 110  | AT               | 6mb     | Kn    | rK.      |
|------------|----------|------|------------------|---------|-------|----------|
| A          | AFEB 8   | e yr | J.               | S. A    | KM    | r.*-     |
| <b>f</b> t | <b>_</b> |      |                  | .0      | and a | - MITTER |
| REVISIONS  | DATE     | 354  | 39 <sup>30</sup> | UNEUSIA | ¢**   | SUBME    |
|            |          |      |                  |         |       |          |

KOTA INTAN STATION PLUMBING GENERAL NOTES AND APPARATUS SCHEDULE

| MCKAGE: | 1 | CIVIL | AND    | ARCHITECTURAL WORK |
|---------|---|-------|--------|--------------------|
| NONE    |   | CRA   | nnic M | AM - 020           |

















| SYMBOL  | NAME OF EQUIPMENT                      | SPECIFICATION                                    | .drv | REMARKS                      |
|---------|----------------------------------------|--------------------------------------------------|------|------------------------------|
| WAC-1   | WINDOW MOUNTED<br>ROOM AIR CONDITIONER | CAP: 1.9 x 3.4 x 220 x1 , APPROX: 650 x 420 x760 | 2    | W/CCOLER FRAME               |
| , -2    | DITTO                                  | 5 114 x 2.3 x + x+, + : 650x420x660              | 2    | DITTO                        |
| PEF-200 | PIPE EXHAUST FAN                       | # m/hr m/ha W<br>200x 300x 10 x 75 x (220 x 1)   | 1    | HS,YC                        |
| WEF-250 | WALL-TYPE<br>EXHAUST FAN               | 250 x 300 x 6 x 25x ( DITTO )