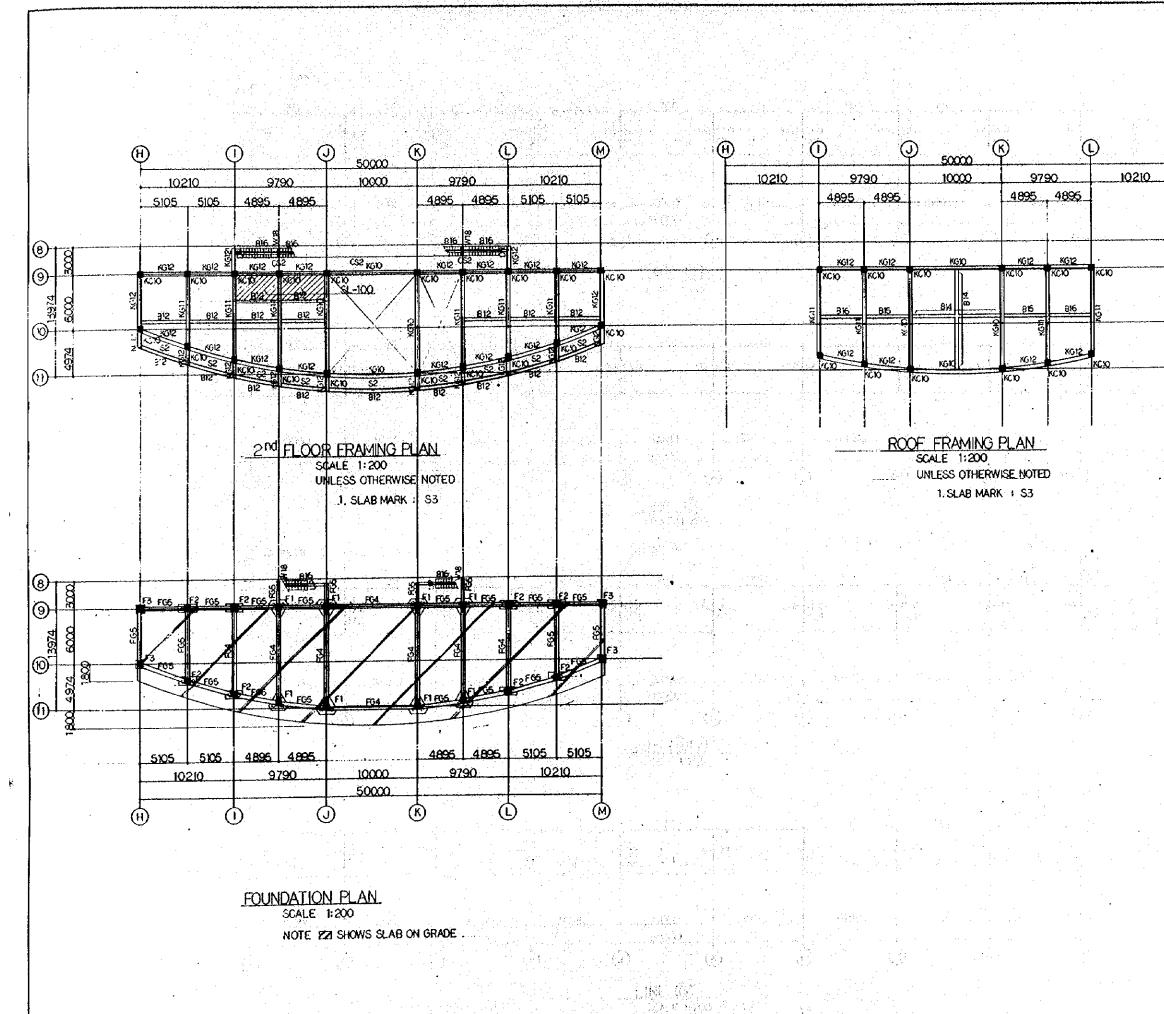

10 est - 1

|                |               |                                                                             |                                                                                                                                                                                                                                                                                                                                                        | FG5<br>ALL<br>R R                                     |                                                       |
|----------------|---------------|-----------------------------------------------------------------------------|--------------------------------------------------------------------------------------------------------------------------------------------------------------------------------------------------------------------------------------------------------------------------------------------------------------------------------------------------------|-------------------------------------------------------|-------------------------------------------------------|
| ALL            |               | 81                                                                          |                                                                                                                                                                                                                                                                                                                                                        | ALL<br>8                                              |                                                       |
|                |               |                                                                             | ······································                                                                                                                                                                                                                                                                                                                 | <b>~~~</b> 8                                          |                                                       |
|                |               |                                                                             |                                                                                                                                                                                                                                                                                                                                                        | 8                                                     |                                                       |
|                |               |                                                                             |                                                                                                                                                                                                                                                                                                                                                        |                                                       |                                                       |
|                | d8            |                                                                             |                                                                                                                                                                                                                                                                                                                                                        |                                                       | [상태] 그 가지는 것 것 같은 것 같아요. 그는 것 같은 것 같아?                |
|                |               | S Street S S S S S S                                                        |                                                                                                                                                                                                                                                                                                                                                        | 88                                                    |                                                       |
| 1 1 1 1        |               |                                                                             |                                                                                                                                                                                                                                                                                                                                                        | , 유리 문, <b>전 문</b>                                    |                                                       |
|                |               |                                                                             |                                                                                                                                                                                                                                                                                                                                                        |                                                       |                                                       |
| 8 <del>-</del> |               |                                                                             |                                                                                                                                                                                                                                                                                                                                                        |                                                       |                                                       |
| I'             |               |                                                                             | 400                                                                                                                                                                                                                                                                                                                                                    | 400                                                   |                                                       |
| .300           | 1400 1        |                                                                             |                                                                                                                                                                                                                                                                                                                                                        | ومستقسمة سنات فتسريا                                  |                                                       |
| 00×800         | 400x800.      | 400x800                                                                     |                                                                                                                                                                                                                                                                                                                                                        | 400 × 900                                             |                                                       |
|                | 4- D25        |                                                                             |                                                                                                                                                                                                                                                                                                                                                        |                                                       |                                                       |
| 3-025          | 4 - 025       |                                                                             |                                                                                                                                                                                                                                                                                                                                                        |                                                       |                                                       |
|                |               | - <u>DI3 @ 200</u>                                                          |                                                                                                                                                                                                                                                                                                                                                        |                                                       |                                                       |
| 2              | .300<br>3-025 | .300 L400<br>00x800 400x800<br>3-025 4-025<br>3-025 4-025<br>13@200 D13@200 | .300     1400     400       .300     1400     400       00x800     400x800     400x800       3-025     4-025     6-025       3-025     4-025     6-025       3-025     4-025     6-025       3-025     4-025     6-025       3-025     4-025     6-025       3-025     4-025     6-025       3-025     4-025     6-025       3-025     4-025     6-025 | $\begin{array}{c ccccccccccccccccccccccccccccccccccc$ | $\begin{array}{c ccccccccccccccccccccccccccccccccccc$ |