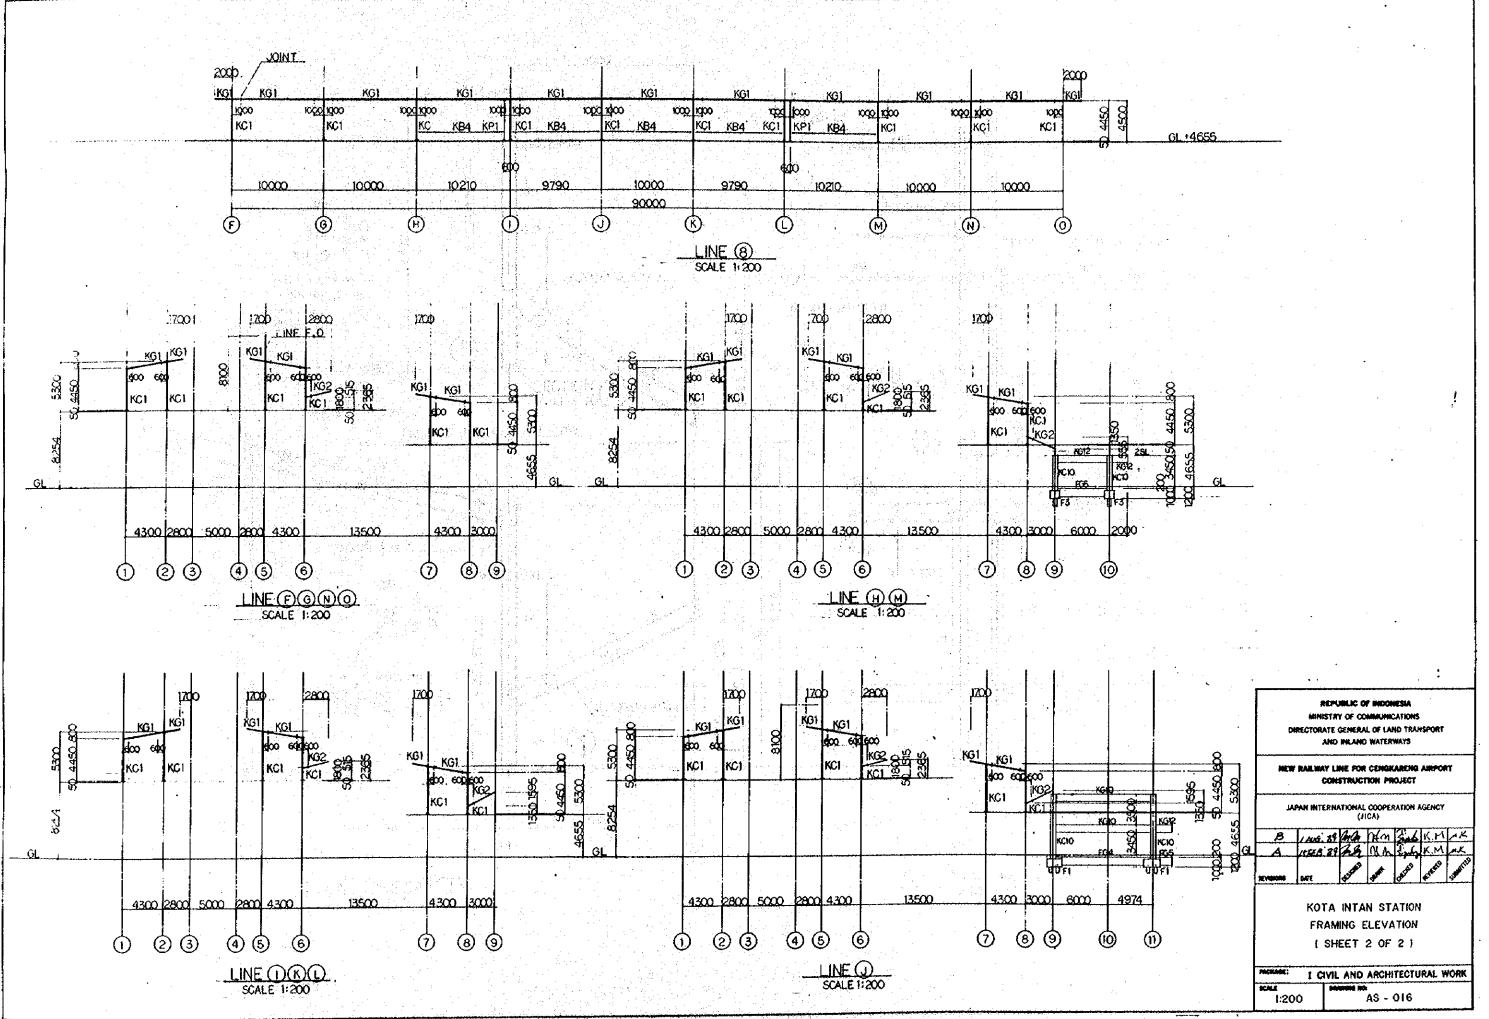

10 est - 1

|                |               |                                                                             |                                                                                                                                                                                                                                                                                                                                                        | FG5<br>ALL<br>R R                                     |                                                       |
|----------------|---------------|-----------------------------------------------------------------------------|--------------------------------------------------------------------------------------------------------------------------------------------------------------------------------------------------------------------------------------------------------------------------------------------------------------------------------------------------------|-------------------------------------------------------|-------------------------------------------------------|
| ALL            |               | 81                                                                          |                                                                                                                                                                                                                                                                                                                                                        | ALL<br>8                                              |                                                       |
|                |               |                                                                             | ······································                                                                                                                                                                                                                                                                                                                 | <b>~~~</b> 8                                          |                                                       |
|                |               |                                                                             |                                                                                                                                                                                                                                                                                                                                                        | 8                                                     |                                                       |
|                |               |                                                                             |                                                                                                                                                                                                                                                                                                                                                        |                                                       |                                                       |
|                | d8            |                                                                             |                                                                                                                                                                                                                                                                                                                                                        |                                                       | [상태] 그 가지는 것 것 같은 것 같아요. 그는 것 같은 것 같아?                |
|                |               | S Street S S S S S S                                                        |                                                                                                                                                                                                                                                                                                                                                        | 88                                                    |                                                       |
| 1 1 1 1        |               |                                                                             |                                                                                                                                                                                                                                                                                                                                                        | , 유리 문, <b>전 문</b>                                    |                                                       |
|                |               |                                                                             |                                                                                                                                                                                                                                                                                                                                                        |                                                       |                                                       |
| 8 <del>-</del> |               |                                                                             |                                                                                                                                                                                                                                                                                                                                                        |                                                       |                                                       |
| I'             |               |                                                                             | 400                                                                                                                                                                                                                                                                                                                                                    | 400                                                   |                                                       |
| .300           | 1400 1        |                                                                             |                                                                                                                                                                                                                                                                                                                                                        | ومستقسمة سنات فتسريا                                  |                                                       |
| 00×800         | 400x800.      | 400x800                                                                     |                                                                                                                                                                                                                                                                                                                                                        | 400 × 900                                             |                                                       |
|                | 4- D25        |                                                                             |                                                                                                                                                                                                                                                                                                                                                        |                                                       |                                                       |
| 3-025          | 4 - 025       |                                                                             |                                                                                                                                                                                                                                                                                                                                                        |                                                       |                                                       |
|                |               | - <u>DI3 @ 200</u>                                                          |                                                                                                                                                                                                                                                                                                                                                        |                                                       |                                                       |
| 2              | .300<br>3-025 | .300 L400<br>00x800 400x800<br>3-025 4-025<br>3-025 4-025<br>13@200 D13@200 | .300     1400     400       .300     1400     400       00x800     400x800     400x800       3-025     4-025     6-025       3-025     4-025     6-025       3-025     4-025     6-025       3-025     4-025     6-025       3-025     4-025     6-025       3-025     4-025     6-025       3-025     4-025     6-025       3-025     4-025     6-025 | $\begin{array}{c ccccccccccccccccccccccccccccccccccc$ | $\begin{array}{c ccccccccccccccccccccccccccccccccccc$ |