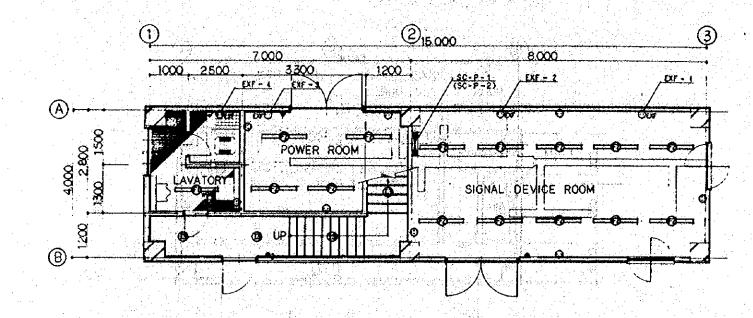

10 est - 1

|                |               |                                                                             |                                                                                                                                                                                                                                                                                                                                                        | FG5<br>ALL<br>R R                                     |                                                       |
|----------------|---------------|-----------------------------------------------------------------------------|--------------------------------------------------------------------------------------------------------------------------------------------------------------------------------------------------------------------------------------------------------------------------------------------------------------------------------------------------------|-------------------------------------------------------|-------------------------------------------------------|
| ALL            |               | 81                                                                          |                                                                                                                                                                                                                                                                                                                                                        | ALL<br>8                                              |                                                       |
|                |               |                                                                             | ······································                                                                                                                                                                                                                                                                                                                 | <b>~~~</b> 8                                          |                                                       |
|                |               |                                                                             |                                                                                                                                                                                                                                                                                                                                                        | 8                                                     |                                                       |
|                |               |                                                                             |                                                                                                                                                                                                                                                                                                                                                        |                                                       |                                                       |
|                | d8            |                                                                             |                                                                                                                                                                                                                                                                                                                                                        |                                                       | [상태] 그 가지는 것 것 같은 것 같아요. 그는 것 같은 것 같아?                |
|                |               | S Street S S S S S S                                                        |                                                                                                                                                                                                                                                                                                                                                        | 88                                                    |                                                       |
| 1 1 1 1        |               |                                                                             |                                                                                                                                                                                                                                                                                                                                                        | , 유리 문, <b>전 문</b>                                    |                                                       |
|                |               |                                                                             |                                                                                                                                                                                                                                                                                                                                                        |                                                       |                                                       |
| 8 <del>-</del> |               |                                                                             |                                                                                                                                                                                                                                                                                                                                                        |                                                       |                                                       |
| I'             |               |                                                                             | 400                                                                                                                                                                                                                                                                                                                                                    | 400                                                   |                                                       |
| .300           | 1400 1        |                                                                             |                                                                                                                                                                                                                                                                                                                                                        | ومستقسمة سنات فتسريا                                  |                                                       |
| 00×800         | 400x800.      | 400x800                                                                     |                                                                                                                                                                                                                                                                                                                                                        | 400 × 900                                             |                                                       |
|                | 4- D25        |                                                                             |                                                                                                                                                                                                                                                                                                                                                        |                                                       |                                                       |
| 3-025          | 4 - 025       |                                                                             |                                                                                                                                                                                                                                                                                                                                                        |                                                       |                                                       |
|                |               | - <u>DI3 @ 200</u>                                                          |                                                                                                                                                                                                                                                                                                                                                        |                                                       |                                                       |
| 2              | .300<br>3-025 | .300 L400<br>00x800 400x800<br>3-025 4-025<br>3-025 4-025<br>13@200 D13@200 | .300     1400     400       .300     1400     400       00x800     400x800     400x800       3-025     4-025     6-025       3-025     4-025     6-025       3-025     4-025     6-025       3-025     4-025     6-025       3-025     4-025     6-025       3-025     4-025     6-025       3-025     4-025     6-025       3-025     4-025     6-025 | $\begin{array}{c ccccccccccccccccccccccccccccccccccc$ | $\begin{array}{c ccccccccccccccccccccccccccccccccccc$ |