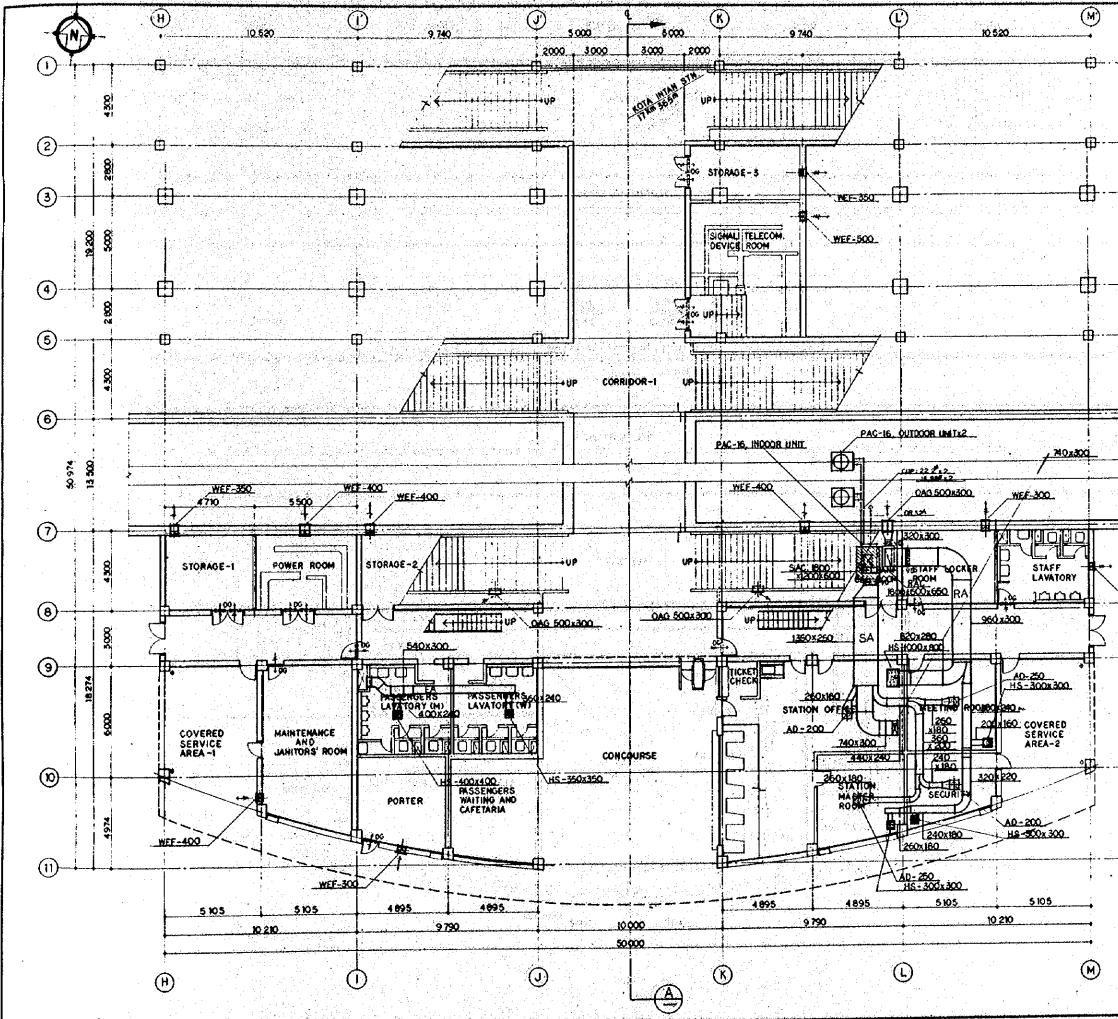

10 est - 1

|                |               |                                                                             |                                                                                                                                                                                                                                                                                                                                                        | FG5<br>ALL<br>R R                                     |                                                       |
|----------------|---------------|-----------------------------------------------------------------------------|--------------------------------------------------------------------------------------------------------------------------------------------------------------------------------------------------------------------------------------------------------------------------------------------------------------------------------------------------------|-------------------------------------------------------|-------------------------------------------------------|
| ALL            |               | 81                                                                          |                                                                                                                                                                                                                                                                                                                                                        | ALL<br>8                                              |                                                       |
|                |               |                                                                             | ······································                                                                                                                                                                                                                                                                                                                 | <b>~~~</b> 8                                          |                                                       |
|                |               |                                                                             |                                                                                                                                                                                                                                                                                                                                                        | 8                                                     |                                                       |
|                |               |                                                                             |                                                                                                                                                                                                                                                                                                                                                        |                                                       |                                                       |
|                | d8            |                                                                             |                                                                                                                                                                                                                                                                                                                                                        |                                                       | [상태] 그 가지는 것 것 같은 것 같아요. 그는 것 같은 것 같아?                |
|                |               | S Street S S S S S S                                                        |                                                                                                                                                                                                                                                                                                                                                        | 88                                                    |                                                       |
| 1 1 1 1        |               |                                                                             |                                                                                                                                                                                                                                                                                                                                                        | , 유리 문, <b>전 문</b>                                    |                                                       |
|                |               |                                                                             |                                                                                                                                                                                                                                                                                                                                                        |                                                       |                                                       |
| 8 <del>-</del> |               |                                                                             |                                                                                                                                                                                                                                                                                                                                                        |                                                       |                                                       |
| I'             |               |                                                                             | 400                                                                                                                                                                                                                                                                                                                                                    | 400                                                   |                                                       |
| .300           | 1400 1        |                                                                             |                                                                                                                                                                                                                                                                                                                                                        | ومستقسمة سنات فتسريا                                  |                                                       |
| 00×800         | 400x800.      | 400x800                                                                     |                                                                                                                                                                                                                                                                                                                                                        | 400 × 900                                             |                                                       |
|                | 4- D25        |                                                                             |                                                                                                                                                                                                                                                                                                                                                        |                                                       |                                                       |
| 3-025          | 4 - 025       |                                                                             |                                                                                                                                                                                                                                                                                                                                                        |                                                       |                                                       |
|                |               | - <u>DI3 @ 200</u>                                                          |                                                                                                                                                                                                                                                                                                                                                        |                                                       |                                                       |
| 2              | .300<br>3-025 | .300 L400<br>00x800 400x800<br>3-025 4-025<br>3-025 4-025<br>13@200 D13@200 | .300     1400     400       .300     1400     400       00x800     400x800     400x800       3-025     4-025     6-025       3-025     4-025     6-025       3-025     4-025     6-025       3-025     4-025     6-025       3-025     4-025     6-025       3-025     4-025     6-025       3-025     4-025     6-025       3-025     4-025     6-025 | $\begin{array}{c ccccccccccccccccccccccccccccccccccc$ | $\begin{array}{c ccccccccccccccccccccccccccccccccccc$ |