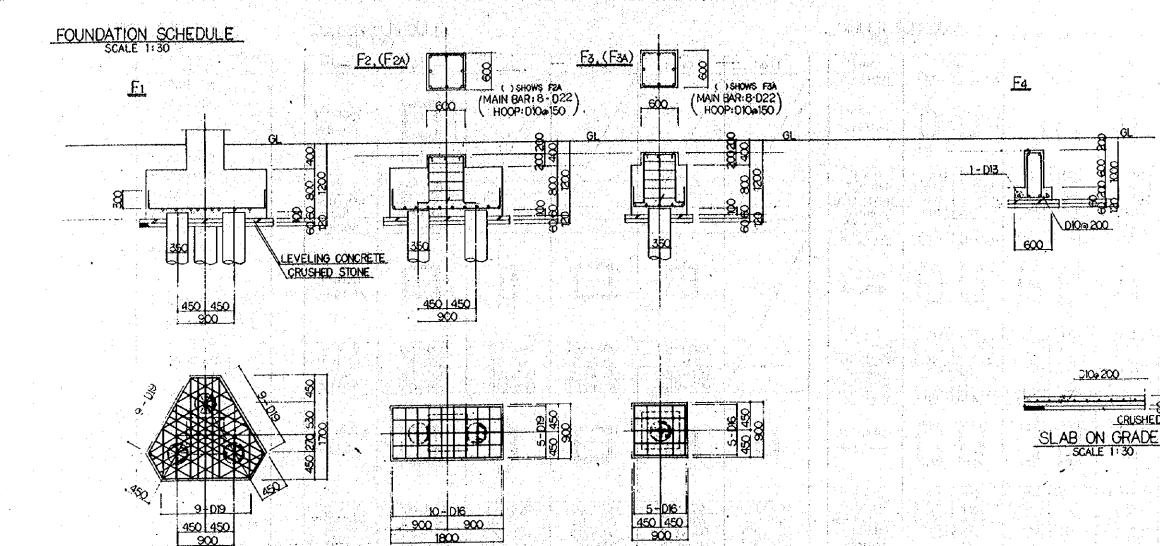

10 est - 1

|                |               |                                                                             |                                                                                                                                                                                                                                                                                                                                                        | FG5<br>ALL<br>R R                                     |                                                       |
|----------------|---------------|-----------------------------------------------------------------------------|--------------------------------------------------------------------------------------------------------------------------------------------------------------------------------------------------------------------------------------------------------------------------------------------------------------------------------------------------------|-------------------------------------------------------|-------------------------------------------------------|
| ALL            |               | 81                                                                          |                                                                                                                                                                                                                                                                                                                                                        | ALL<br>8                                              |                                                       |
|                |               |                                                                             | ······································                                                                                                                                                                                                                                                                                                                 | <b>~~~</b> 8                                          |                                                       |
|                |               |                                                                             |                                                                                                                                                                                                                                                                                                                                                        | 8                                                     |                                                       |
|                |               |                                                                             |                                                                                                                                                                                                                                                                                                                                                        |                                                       |                                                       |
|                | d8            |                                                                             |                                                                                                                                                                                                                                                                                                                                                        |                                                       | [상태] 그 가지는 것 것 같은 것 같아요. 그는 것 같은 것 같아?                |
|                |               | S Street S S S S S S                                                        |                                                                                                                                                                                                                                                                                                                                                        | 88                                                    |                                                       |
| 1 1 1 1        |               |                                                                             |                                                                                                                                                                                                                                                                                                                                                        | , 유리 문, <b>전 문</b>                                    |                                                       |
|                |               |                                                                             |                                                                                                                                                                                                                                                                                                                                                        |                                                       |                                                       |
| 8 <del>-</del> |               |                                                                             |                                                                                                                                                                                                                                                                                                                                                        |                                                       |                                                       |
| I'             |               |                                                                             | 400                                                                                                                                                                                                                                                                                                                                                    | 400                                                   |                                                       |
| .300           | 1400 1        |                                                                             |                                                                                                                                                                                                                                                                                                                                                        | ومستقسمة سنات فتسريا                                  |                                                       |
| 00×800         | 400x800.      | 400x800                                                                     |                                                                                                                                                                                                                                                                                                                                                        | 400 × 900                                             |                                                       |
|                | 4- D25        |                                                                             |                                                                                                                                                                                                                                                                                                                                                        |                                                       |                                                       |
| 3-025          | 4 - 025       |                                                                             |                                                                                                                                                                                                                                                                                                                                                        |                                                       |                                                       |
|                |               | - <u>DI3 @ 200</u>                                                          |                                                                                                                                                                                                                                                                                                                                                        |                                                       |                                                       |
| 2              | .300<br>3-025 | .300 L400<br>00x800 400x800<br>3-025 4-025<br>3-025 4-025<br>13@200 D13@200 | .300     1400     400       .300     1400     400       00x800     400x800     400x800       3-025     4-025     6-025       3-025     4-025     6-025       3-025     4-025     6-025       3-025     4-025     6-025       3-025     4-025     6-025       3-025     4-025     6-025       3-025     4-025     6-025       3-025     4-025     6-025 | $\begin{array}{c ccccccccccccccccccccccccccccccccccc$ | $\begin{array}{c ccccccccccccccccccccccccccccccccccc$ |