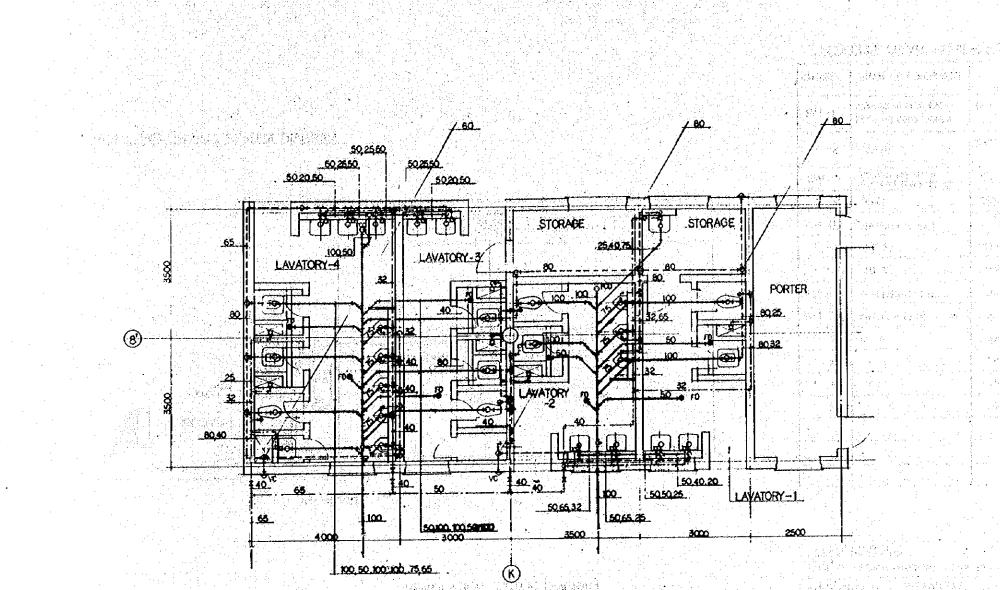

|             |               |

FITTINGS SHALL COMPLY WITH THE PIPE MATERIAL.

### 2. CAST IRON PIPE FOR SOIL AND SEAWER

| SIZE NOMINAL      | 50 | 75  | 100 | 125 | 150 | 200 |   | REMARKS              |
|-------------------|----|-----|-----|-----|-----|-----|---|----------------------|
| OUTSIDE           | 59 | 84  | 109 | 134 | 159 | 212 |   | ONE TOUCH JOINT-TYPE |
| WALL<br>THICKNESS | 45 | 4,5 | 45  | 45  | 45  | 6,0 | • |                      |

FITTINGS SHALL COMPLY WITH THE PIPE MATERIAL.

REPUBLIC OF INDONESIA MINISTRY OF COMMUNICATIONS DIRECTORATE GENERAL OF LAND TRANSPORT AND INLAND WATERWAYS

. ...

NEW RAILWAY LINE FOR CENGRARENG AIRPORT CONSTRUCTION PROJECT

JAPAN INTERNATIONAL COOPERATION AGENCY (JICA)



NORAME: I CIVIL AND ARCHITECTURAL WORK

.





an an a



- 2019년 1월 2 1월 2019년 1월 2 1월 2019년 1월 2





PAC-1\_\_\_\_



# VENTILATION SYSTEM DIAGRAM EF-2 PS

WEF.

## DUCT MATERIAL

MININGH DUCT GALVANIZED SHEET STEEL HETAL GAGES

|   | GAGE | THK        | - RECTANGULAR (mm) | BOUND      |
|---|------|------------|--------------------|------------|
|   | . 26 | 0.5 AFFROM | UP THROUGH .: 300  | UP THROUGH |
|   | 24   | 0,6        | 325 1 752          | 255        |
| • | . 22 | 0ß         | 778 4 1300         | 583        |
|   | 20   | 10         | 1325 / 2130        | 925_1      |
|   | 18   | 12         | 2155 / 3060        |            |

IT DIMENSION OF LONGEST SIDE

| SPECIFICATION                                                   | ELE       | DAU           | ١.       | ACCESSÓRIES            | άγ |
|-----------------------------------