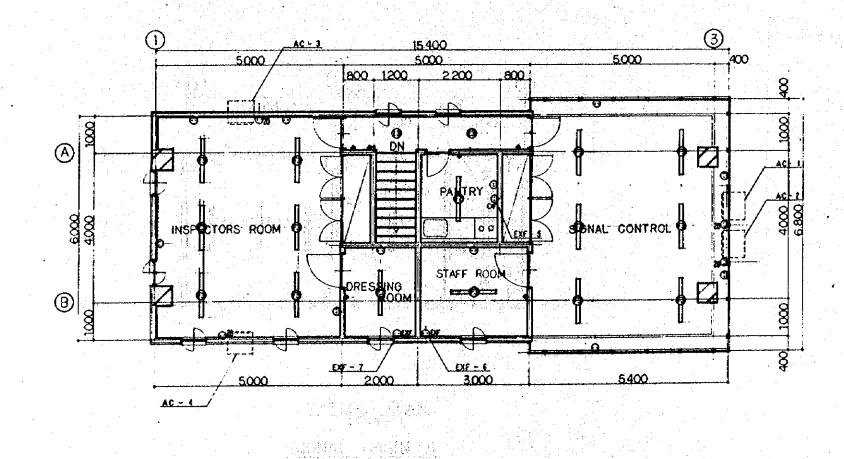

10 est - 1

|                |               |                                                                             |                                                                                                                                                                                                                                                                                                                                                        | FG5<br>ALL<br>R R                                     |                                                       |
|----------------|---------------|-----------------------------------------------------------------------------|--------------------------------------------------------------------------------------------------------------------------------------------------------------------------------------------------------------------------------------------------------------------------------------------------------------------------------------------------------|-------------------------------------------------------|-------------------------------------------------------|
| ALL            |               | 81                                                                          |                                                                                                                                                                                                                                                                                                                                                        | ALL<br>8                                              |                                                       |
|                |               |                                                                             | ······································                                                                                                                                                                                                                                                                                                                 | <b>~~~</b> 8                                          |                                                       |
|                |               |                                                                             |                                                                                                                                                                                                                                                                                                                                                        | 8                                                     |                                                       |
|                |               |                                                                             |                                                                                                                                                                                                                                                                                                                                                        |                                                       |                                                       |
|                | d8            |                                                                             |                                                                                                                                                                                                                                                                                                                                                        |                                                       | [상태] 그 가지는 것 것 같은 것 같아요. 그는 것 같은 것 같아?                |
|                |               | S Street S S S S S S                                                        |                                                                                                                                                                                                                                                                                                                                                        | 88                                                    |                                                       |
| 1 1 1 1        |               |                                                                             |                                                                                                                                                                                                                                                                                                                                                        | , 유리 문, <b>전 문</b>                                    |                                                       |
|                |               |                                                                             |                                                                                                                                                                                                                                                                                                                                                        |                                                       |                                                       |
| 8 <del>-</del> |               |                                                                             |                                                                                                                                                                                                                                                                                                                                                        |                                                       |                                                       |
| I'             |               |                                                                             | 400                                                                                                                                                                                                                                                                                                                                                    | 400                                                   |                                                       |
| .300           | 1400 1        |                                                                             |                                                                                                                                                                                                                                                                                                                                                        | ومستقسمة سنات فتسريا                                  |                                                       |
| 00×800         | 400x800.      | 400x800                                                                     |                                                                                                                                                                                                                                                                                                                                                        | 400 × 900                                             |                                                       |
|                | 4- D25        |                                                                             |                                                                                                                                                                                                                                                                                                                                                        |                                                       |                                                       |
| 3-025          | 4 - 025       |                                                                             |                                                                                                                                                                                                                                                                                                                                                        |                                                       |                                                       |
|                |               | - <u>DI3 @ 200</u>                                                          |                                                                                                                                                                                                                                                                                                                                                        |                                                       |                                                       |
| 2              | .300<br>3-025 | .300 L400<br>00x800 400x800<br>3-025 4-025<br>3-025 4-025<br>13@200 D13@200 | .300     1400     400       .300     1400     400       00x800     400x800     400x800       3-025     4-025     6-025       3-025     4-025     6-025       3-025     4-025     6-025       3-025     4-025     6-025       3-025     4-025     6-025       3-025     4-025     6-025       3-025     4-025     6-025       3-025     4-025     6-025 | $\begin{array}{c ccccccccccccccccccccccccccccccccccc$ | $\begin{array}{c ccccccccccccccccccccccccccccccccccc$ |