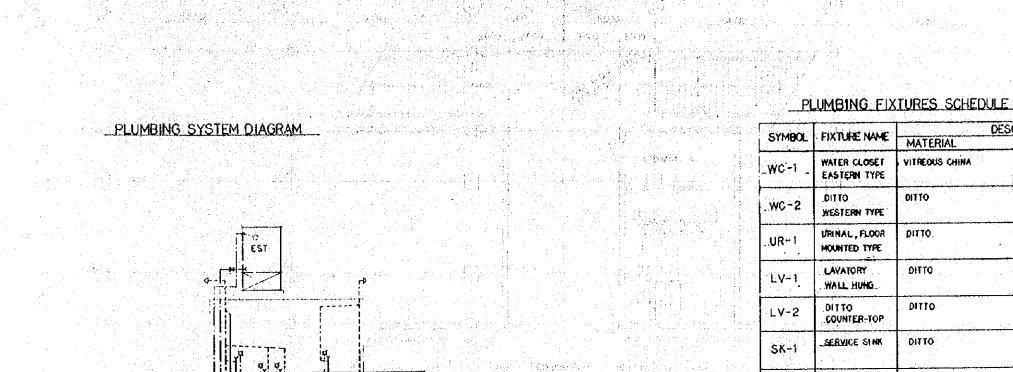

| •         |               |          | DITTO                  | 5. |
| 500 x 1600 x 15 x 300                                           | ۰.        | . 1.          | 1        | DITTO                  | 1  |
|                                                                 |           |               |          |                        |    |
|                                                                 |           |               |          |                        |    |
|                                                                 |           |               | <u> </u> |                        | ļ  |
|                                                                 | • · · · · |               | <b>.</b> | •                      |    |













a de la constituí

142

|  | <b>₽</b> |                   |
|--|----------|-------------------|
|  |          | PERCORATION PIPES |

| C144001           | Private Anti-                       | DESC                   | RIPTION                         |                                                      | άn     | CONN       | ECTION | PIPE     |
|-------------------|-------------------------------------|------------------------|---------------------------------|------------------------------------------------------|--------|------------|--------|----------|
| SYMBOL            | FIXTURE NAME                        | MATERIAL               | SIZE APPROX.                    | ACCESSORIES                                          |        | WATER      | WASTE  | VENT     |
| WC-1