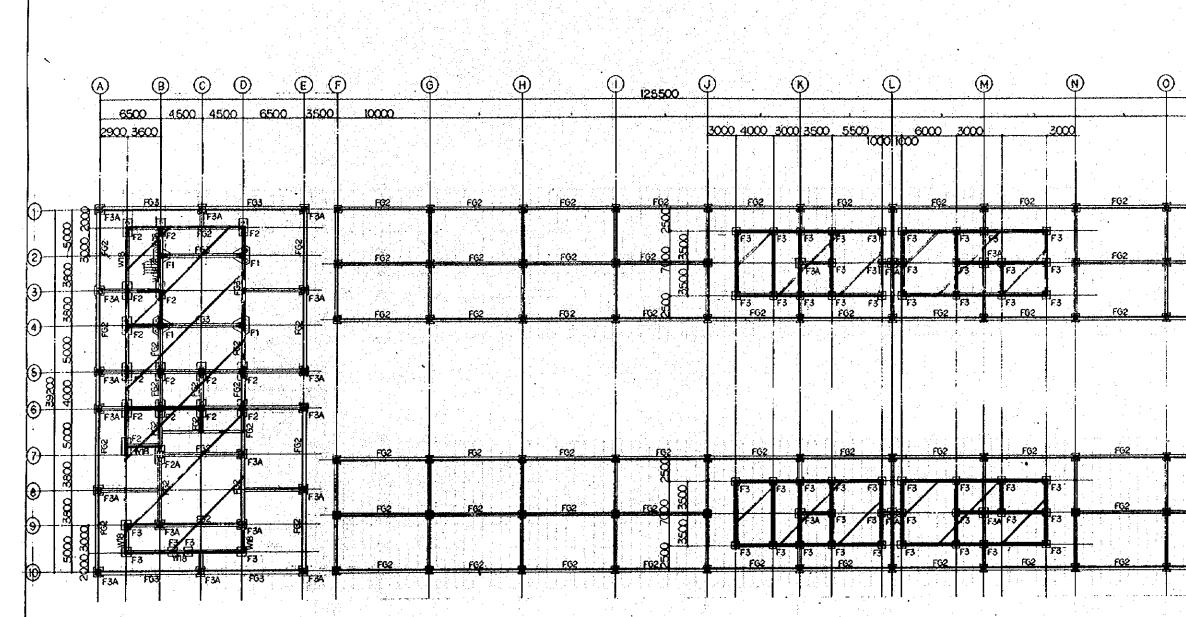

10 est - 1

|                |               |                                                                             |                                                                                                                                                                                                                                                                                                                                                        | FG5<br>ALL<br>R R                                     |                                                       |
|----------------|---------------|-----------------------------------------------------------------------------|--------------------------------------------------------------------------------------------------------------------------------------------------------------------------------------------------------------------------------------------------------------------------------------------------------------------------------------------------------|-------------------------------------------------------|-------------------------------------------------------|
| ALL            |               | 81                                                                          |                                                                                                                                                                                                                                                                                                                                                        | ALL<br>8                                              |                                                       |
|                |               |                                                                             | ······································                                                                                                                                                                                                                                                                                                                 | <b>~~~</b> 8                                          |                                                       |
|                |               |                                                                             |                                                                                                                                                                                                                                                                                                                                                        | 8                                                     |                                                       |
|                |               |                                                                             |                                                                                                                                                                                                                                                                                                                                                        |                                                       |                                                       |
|                | d8            |                                                                             |                                                                                                                                                                                                                                                                                                                                                        |                                                       | [상태] 그 가지는 것 것 같은 것 같아요. 그는 것 같은 것 같아?                |
|                |               | S Street S S S S S S                                                        |                                                                                                                                                                                                                                                                                                                                                        | 88                                                    |                                                       |
| 1 1 1 1        |               |                                                                             |                                                                                                                                                                                                                                                                                                                                                        | , 유리 문, <b>전 문</b>                                    |                                                       |
|                |               |                                                                             |                                                                                                                                                                                                                                                                                                                                                        |                                                       |                                                       |
| 8 <del>-</del> |               |                                                                             |                                                                                                                                                                                                                                                                                                                                                        |                                                       |                                                       |
| I'             |               |                                                                             | 400                                                                                                                                                                                                                                                                                                                                                    | 400                                                   |                                                       |
| .300           | 1400 1        |                                                                             |                                                                                                                                                                                                                                                                                                                                                        | ومستقسمة سنات فتسريا                                  |                                                       |
| 00×800         | 400x800.      | 400x800                                                                     |                                                                                                                                                                                                                                                                                                                                                        | 400 × 900                                             |                                                       |
|                | 4- D25        |                                                                             |                                                                                                                                                                                                                                                                                                                                                        |                                                       |                                                       |
| 3-025          | 4 - 025       |                                                                             |                                                                                                                                                                                                                                                                                                                                                        |                                                       |                                                       |
|                |               | - <u>DI3 @ 200</u>                                                          |                                                                                                                                                                                                                                                                                                                                                        |                                                       |                                                       |
| 2              | .300<br>3-025 | .300 L400<br>00x800 400x800<br>3-025 4-025<br>3-025 4-025<br>13@200 D13@200 | .300     1400     400       .300     1400     400       00x800     400x800     400x800       3-025     4-025     6-025       3-025     4-025     6-025       3-025     4-025     6-025       3-025     4-025     6-025       3-025     4-025     6-025       3-025     4-025     6-025       3-025     4-025     6-025       3-025     4-025     6-025 | $\begin{array}{c ccccccccccccccccccccccccccccccccccc$ | $\begin{array}{c ccccccccccccccccccccccccccccccccccc$ |