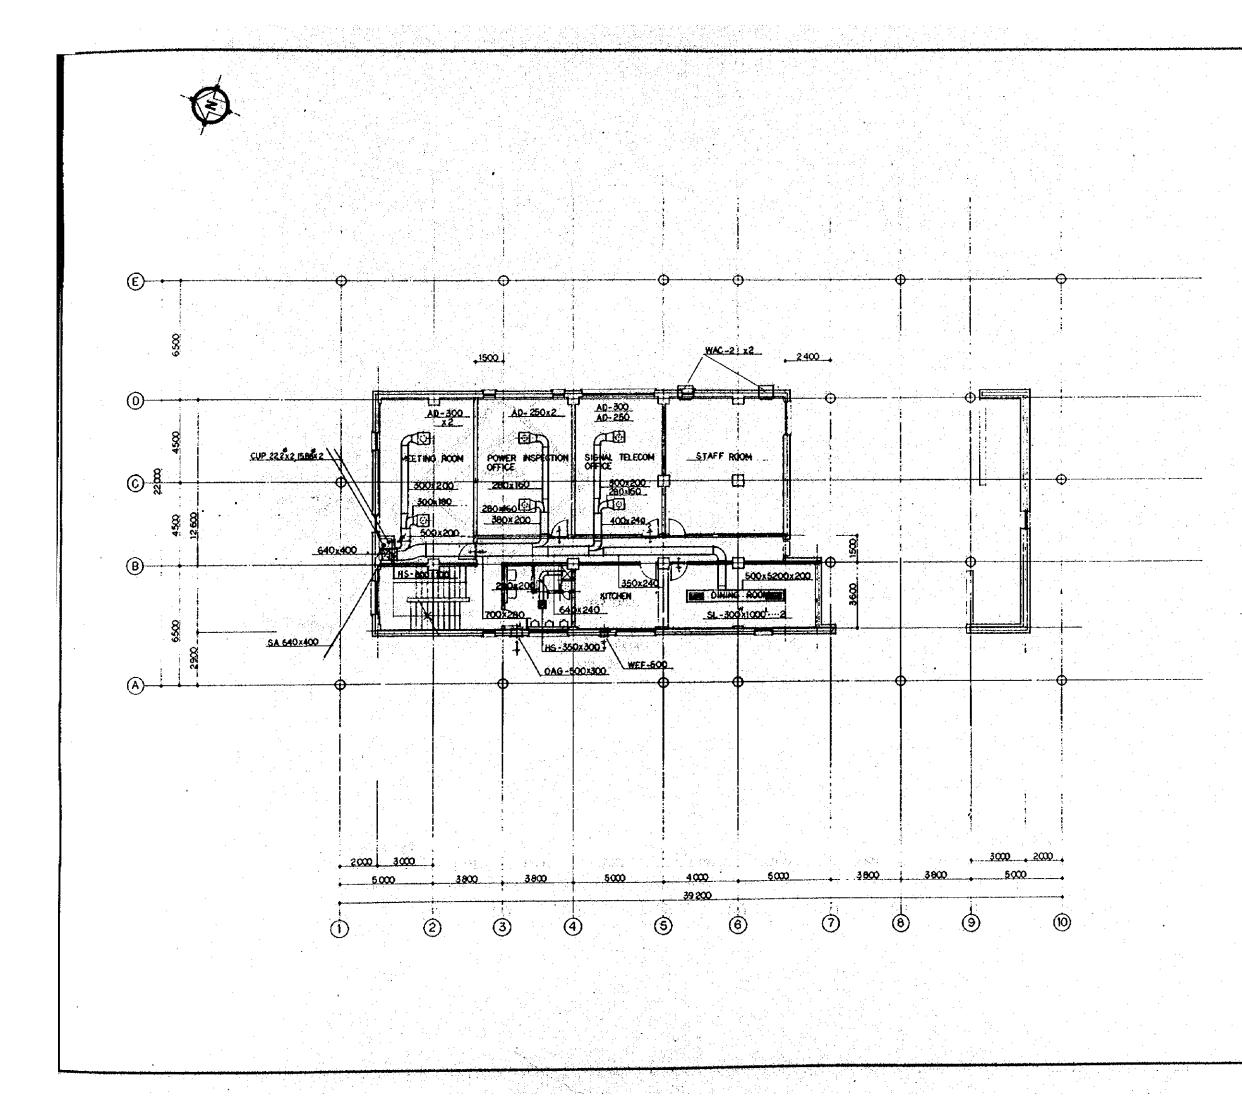

10 est - 1

|                |               |                                                                             |                                                                                                                                                                                                                                                                                                                                                        | FG5<br>ALL<br>R R                                     |                                                       |
|----------------|---------------|-----------------------------------------------------------------------------|--------------------------------------------------------------------------------------------------------------------------------------------------------------------------------------------------------------------------------------------------------------------------------------------------------------------------------------------------------|-------------------------------------------------------|-------------------------------------------------------|
| ALL            |               | 81                                                                          |                                                                                                                                                                                                                                                                                                                                                        | ALL<br>8                                              |                                                       |
|                |               |                                                                             | ······································                                                                                                                                                                                                                                                                                                                 | <b>~~~</b> 8                                          |                                                       |
|                |               |                                                                             |                                                                                                                                                                                                                                                                                                                                                        | 8                                                     |                                                       |
|                |               |                                                                             |                                                                                                                                                                                                                                                                                                                                                        |                                                       |                                                       |
|                | d8            |                                                                             |                                                                                                                                                                                                                                                                                                                                                        |                                                       | [상태] 그 가지는 것 것 같은 것 같아요. 그는 것 같은 것 같아?                |
|                |               | S Street S S S S S S                                                        |                                                                                                                                                                                                                                                                                                                                                        | 88                                                    |                                                       |
| 1 1 1 1        |               |                                                                             |                                                                                                                                                                                                                                                                                                                                                        | , 유리 문, <b>전 문</b>                                    |                                                       |
|                |               |                                                                             |                                                                                                                                                                                                                                                                                                                                                        |                                                       |                                                       |
| 8 <del>-</del> |               |                                                                             |                                                                                                                                                                                                                                                                                                                                                        |                                                       |                                                       |
| I'             |               |                                                                             | 400                                                                                                                                                                                                                                                                                                                                                    | 400                                                   |                                                       |
| .300           | 1400 1        |                                                                             |                                                                                                                                                                                                                                                                                                                                                        | ومستقسمة سنات فتسريا                                  |                                                       |
| 00×800         | 400x800.      | 400x800                                                                     |                                                                                                                                                                                                                                                                                                                                                        | 400 × 900                                             |                                                       |
|                | 4- D25        |                                                                             |                                                                                                                                                                                                                                                                                                                                                        |                                                       |                                                       |
| 3-025          | 4 - 025       |                                                                             |                                                                                                                                                                                                                                                                                                                                                        |                                                       |                                                       |
|                |               | - <u>DI3 @ 200</u>                                                          |                                                                                                                                                                                                                                                                                                                                                        |                                                       |                                                       |
| 2              | .300<br>3-025 | .300 L400<br>00x800 400x800<br>3-025 4-025<br>3-025 4-025<br>13@200 D13@200 | .300     1400     400       .300     1400     400       00x800     400x800     400x800       3-025     4-025     6-025       3-025     4-025     6-025       3-025     4-025     6-025       3-025     4-025     6-025       3-025     4-025     6-025       3-025     4-025     6-025       3-025     4-025     6-025       3-025     4-025     6-025 | $\begin{array}{c ccccccccccccccccccccccccccccccccccc$ | $\begin{array}{c ccccccccccccccccccccccccccccccccccc$ |