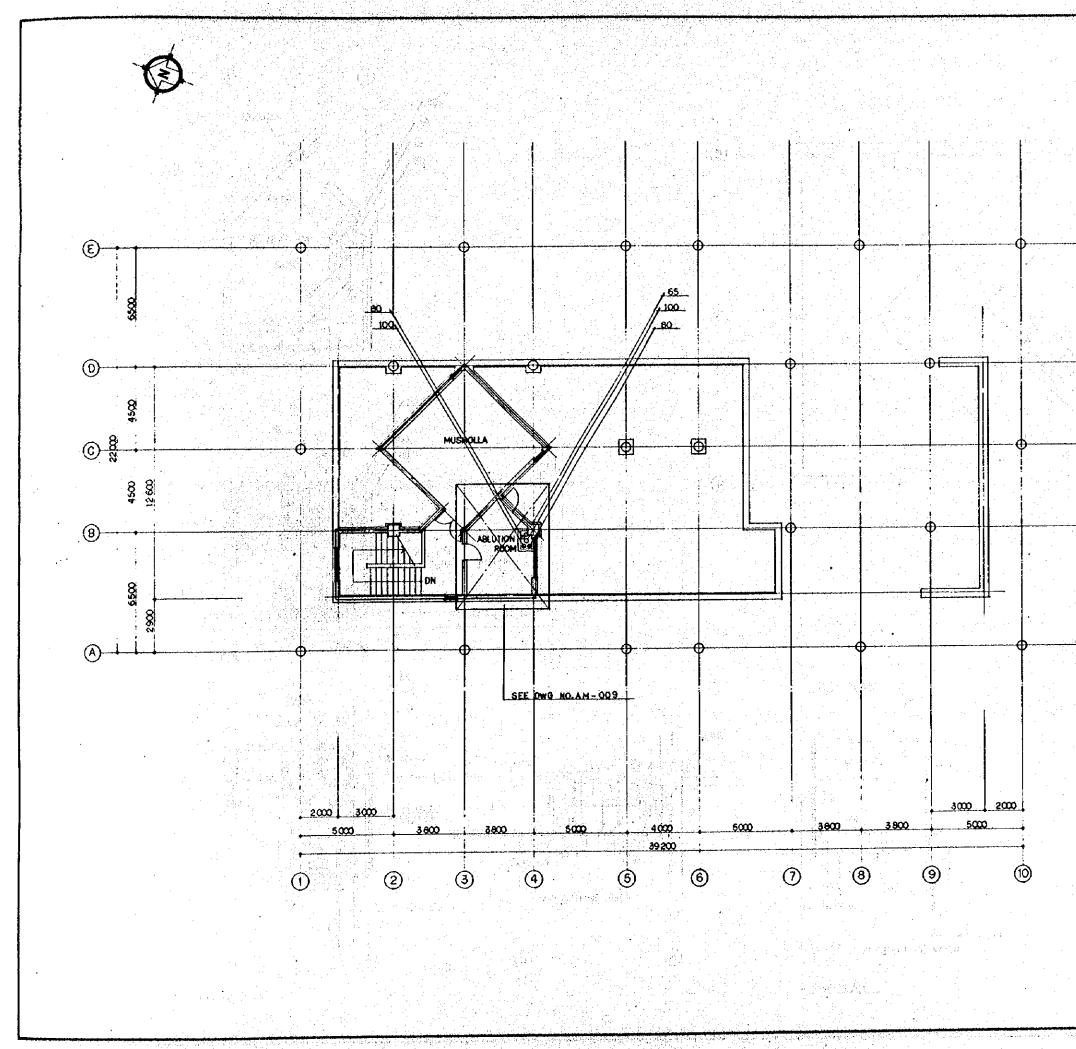

10 est - 1

|                |               |                                                                             |                                                                                                                                                                                                                                                                                                                                                        | FG5<br>ALL<br>R R                                     |                                                       |
|----------------|---------------|-----------------------------------------------------------------------------|--------------------------------------------------------------------------------------------------------------------------------------------------------------------------------------------------------------------------------------------------------------------------------------------------------------------------------------------------------|-------------------------------------------------------|-------------------------------------------------------|
| ALL            |               | 81                                                                          |                                                                                                                                                                                                                                                                                                                                                        | ALL<br>8                                              |                                                       |
|                |               |                                                                             | ······································                                                                                                                                                                                                                                                                                                                 | <b>~~~</b> 8                                          |                                                       |
|                |               |                                                                             |                                                                                                                                                                                                                                                                                                                                                        | 8                                                     |                                                       |
|                |               |                                                                             |                                                                                                                                                                                                                                                                                                                                                        |                                                       |                                                       |
|                | d8            |                                                                             |                                                                                                                                                                                                                                                                                                                                                        |                                                       | [상태] 그 가지는 것 것 같은 것 같아요. 그는 것 같은 것 같아?                |
|                |               | S Street S S S S S S                                                        |                                                                                                                                                                                                                                                                                                                                                        | 88                                                    |                                                       |
| 1 1 1 1        |               |                                                                             |                                                                                                                                                                                                                                                                                                                                                        | , 유리 문, <b>전 문</b>                                    |                                                       |
|                |               |                                                                             |                                                                                                                                                                                                                                                                                                                                                        |                                                       |                                                       |
| 8 <del>-</del> |               |                                                                             |                                                                                                                                                                                                                                                                                                                                                        |                                                       |                                                       |
| I'             |               |                                                                             | 400                                                                                                                                                                                                                                                                                                                                                    | 400                                                   |                                                       |
| .300           | 1400 1        |                                                                             |                                                                                                                                                                                                                                                                                                                                                        | ومستقسمة سنات فتسريا                                  |                                                       |
| 00×800         | 400x800.      | 400x800                                                                     |                                                                                                                                                                                                                                                                                                                                                        | 400 × 900                                             |                                                       |
|                | 4- D25        |                                                                             |                                                                                                                                                                                                                                                                                                                                                        |                                                       |                                                       |
| 3-025          | 4 - 025       |                                                                             |                                                                                                                                                                                                                                                                                                                                                        |                                                       |                                                       |
|                |               | - <u>DI3 @ 200</u>                                                          |                                                                                                                                                                                                                                                                                                                                                        |                                                       |                                                       |
| 2              | .300<br>3-025 | .300 L400<br>00x800 400x800<br>3-025 4-025<br>3-025 4-025<br>13@200 D13@200 | .300     1400     400       .300     1400     400       00x800     400x800     400x800       3-025     4-025     6-025       3-025     4-025     6-025       3-025     4-025     6-025       3-025     4-025     6-025       3-025     4-025     6-025       3-025     4-025     6-025       3-025     4-025     6-025       3-025     4-025     6-025 | $\begin{array}{c ccccccccccccccccccccccccccccccccccc$ | $\begin{array}{c ccccccccccccccccccccccccccccccccccc$ |