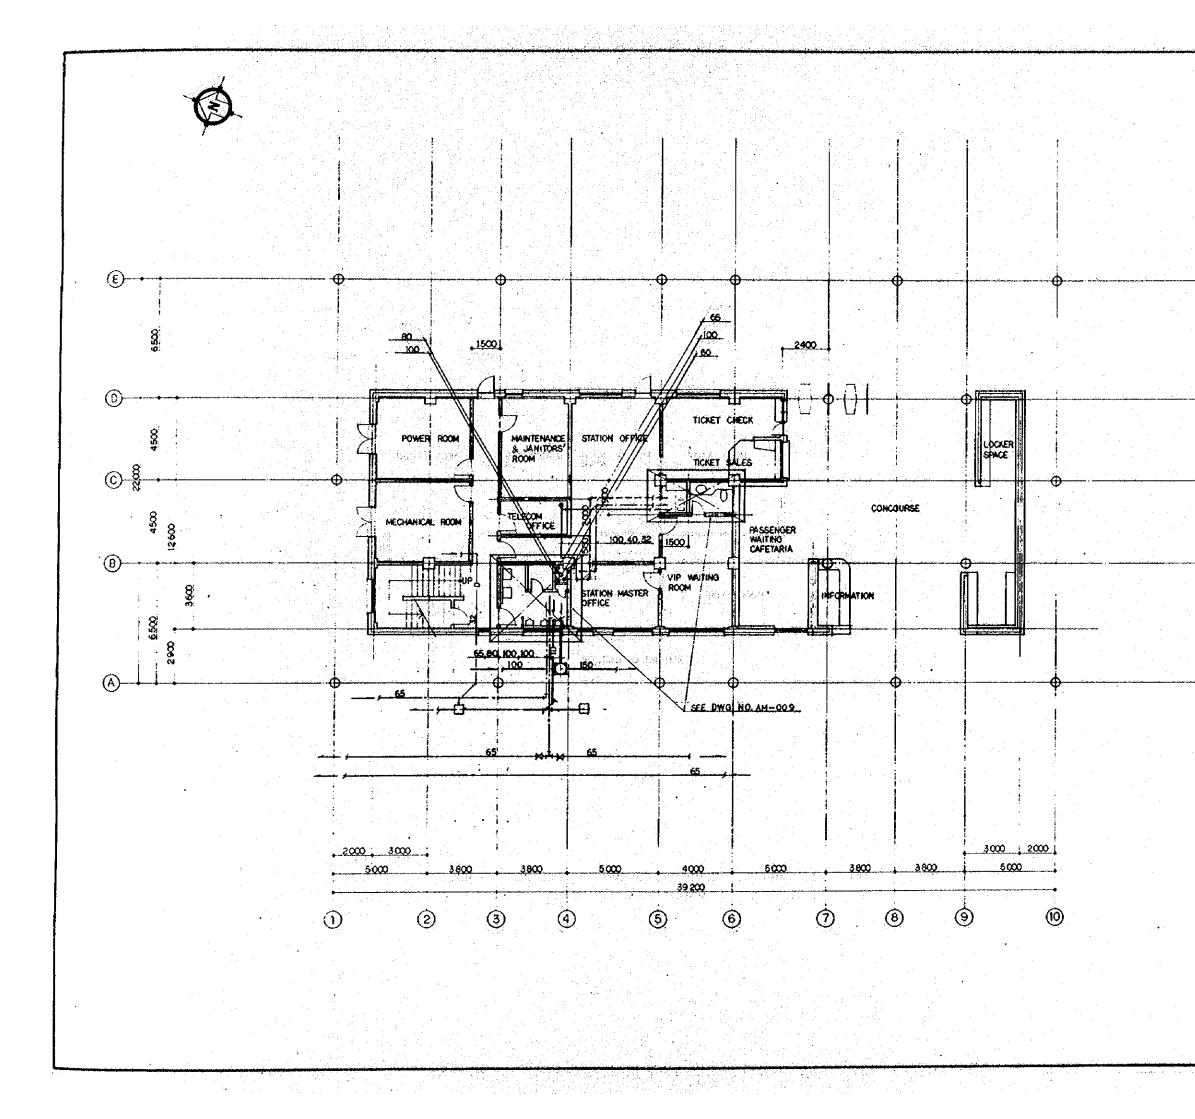

10 est - 1

|                |               |                                                                             |                                                                                                                                                                                                                                                                                                                                                        | FG5<br>ALL<br>R R                                     |                                                       |
|----------------|---------------|-----------------------------------------------------------------------------|--------------------------------------------------------------------------------------------------------------------------------------------------------------------------------------------------------------------------------------------------------------------------------------------------------------------------------------------------------|-------------------------------------------------------|-------------------------------------------------------|
| ALL            |               | 81                                                                          |                                                                                                                                                                                                                                                                                                                                                        | ALL<br>8                                              |                                                       |
|                |               |                                                                             | ······································                                                                                                                                                                                                                                                                                                                 | <b>~~~</b> 8                                          |                                                       |
|                |               |                                                                             |                                                                                                                                                                                                                                                                                                                                                        | 8                                                     |                                                       |
|                |               |                                                                             |                                                                                                                                                                                                                                                                                                                                                        |                                                       |                                                       |
|                | d8            |                                                                             |                                                                                                                                                                                                                                                                                                                                                        |                                                       | [상태] 그 가지는 것 것 같은 것 같아요. 그는 것 같은 것 같아?                |
|                |               | S Street S S S S S S                                                        |                                                                                                                                                                                                                                                                                                                                                        | 88                                                    |                                                       |
| 1 1 1 1        |               |                                                                             |                                                                                                                                                                                                                                                                                                                                                        | , 유리 문, <b>전 문</b>                                    |                                                       |
|                |               |                                                                             |                                                                                                                                                                                                                                                                                                                                                        |                                                       |                                                       |
| 8 <del>-</del> |               |                                                                             |                                                                                                                                                                                                                                                                                                                                                        |                                                       |                                                       |
| I'             |               |                                                                             | 400                                                                                                                                                                                                                                                                                                                                                    | 400                                                   |                                                       |
| .300           | 1400 1        |                                                                             |                                                                                                                                                                                                                                                                                                                                                        | ومستقسمة سنات فتسريا                                  |                                                       |
| 00×800         | 400x800.      | 400x800                                                                     |                                                                                                                                                                                                                                                                                                                                                        | 400 × 900                                             |                                                       |
|                | 4- D25        |                                                                             |                                                                                                                                                                                                                                                                                                                                                        |                                                       |                                                       |
| 3-025          | 4 - 025       |                                                                             |                                                                                                                                                                                                                                                                                                                                                        |                                                       |                                                       |
|                |               | - <u>DI3 @ 200</u>                                                          |                                                                                                                                                                                                                                                                                                                                                        |                                                       |                                                       |
| 2              | .300<br>3-025 | .300 L400<br>00x800 400x800<br>3-025 4-025<br>3-025 4-025<br>13@200 D13@200 | .300     1400     400       .300     1400     400       00x800     400x800     400x800       3-025     4-025     6-025       3-025     4-025     6-025       3-025     4-025     6-025       3-025     4-025     6-025       3-025     4-025     6-025       3-025     4-025     6-025       3-025     4-025     6-025       3-025     4-025     6-025 | $\begin{array}{c ccccccccccccccccccccccccccccccccccc$ | $\begin{array}{c ccccccccccccccccccccccccccccccccccc$ |