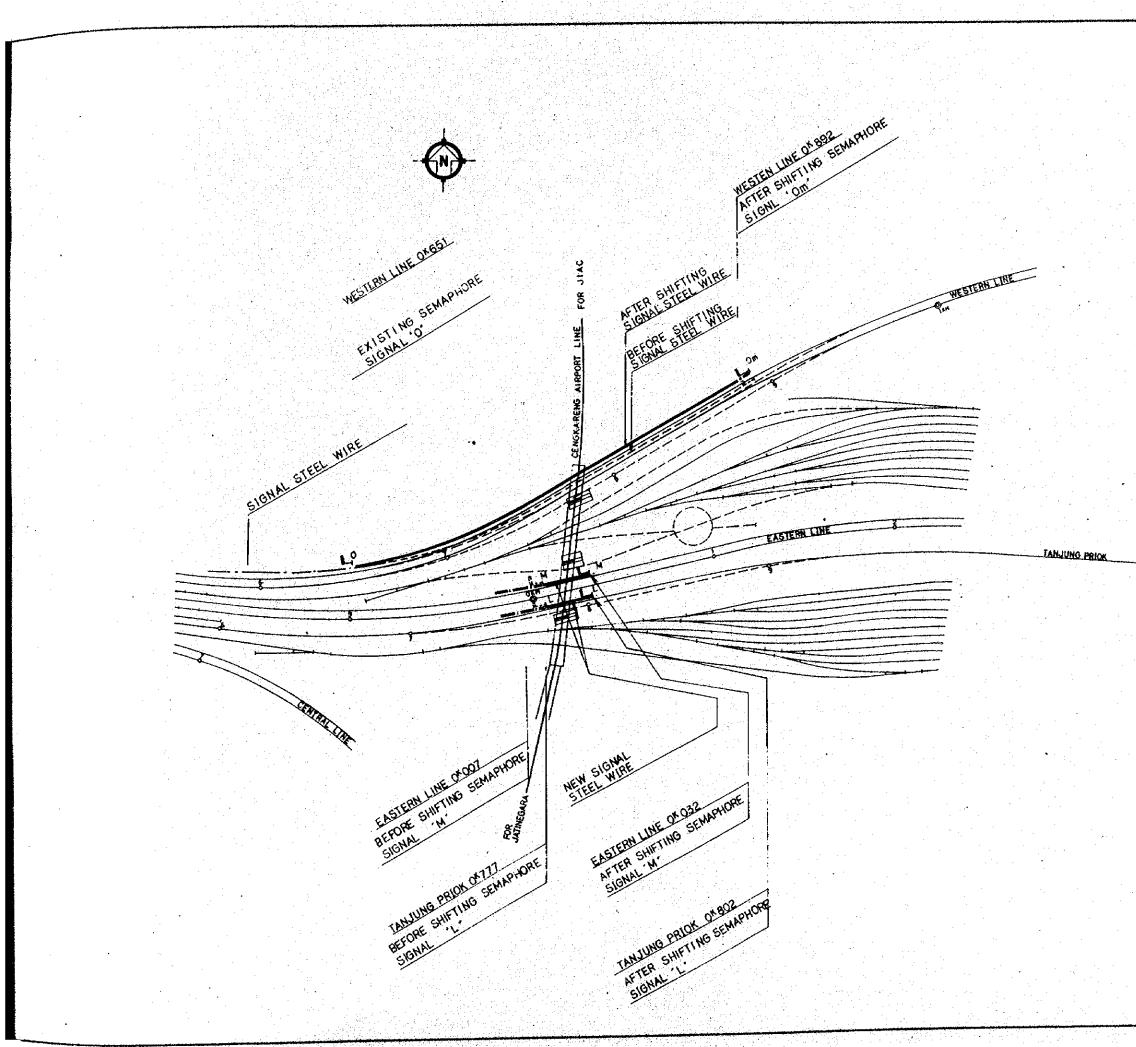

10 est - 1

|                |               |                                                                             |                                                                                                                                                                                                                                                                                                                                                        | FG5<br>ALL<br>R R                                     |                                                       |
|----------------|---------------|-----------------------------------------------------------------------------|--------------------------------------------------------------------------------------------------------------------------------------------------------------------------------------------------------------------------------------------------------------------------------------------------------------------------------------------------------|-------------------------------------------------------|-------------------------------------------------------|
| ALL            |               | 81                                                                          |                                                                                                                                                                                                                                                                                                                                                        | ALL<br>8                                              |                                                       |
|                |               |                                                                             | ······································                                                                                                                                                                                                                                                                                                                 | <b>~~~</b> 8                                          |                                                       |
|                |               |                                                                             |                                                                                                                                                                                                                                                                                                                                                        | 8                                                     |                                                       |
|                |               |                                                                             |                                                                                                                                                                                                                                                                                                                                                        |                                                       |                                                       |
|                | d8            |                                                                             |                                                                                                                                                                                                                                                                                                                                                        |                                                       | [상태] 그 가지는 것 것 같은 것 같아요. 그는 것 같은 것 같아?                |
|                |               | S Street S S S S S S                                                        |                                                                                                                                                                                                                                                                                                                                                        | 88                                                    |                                                       |
| 1 1 1 1        |               |                                                                             |                                                                                                                                                                                                                                                                                                                                                        | , 유리 문, <b>전 문</b>                                    |                                                       |
|                |               |                                                                             |                                                                                                                                                                                                                                                                                                                                                        |                                                       |                                                       |
| 8 <del>-</del> |               |                                                                             |                                                                                                                                                                                                                                                                                                                                                        |                                                       |                                                       |
| I'             |               |                                                                             | 400                                                                                                                                                                                                                                                                                                                                                    | 400                                                   |                                                       |
| .300           | 1400 1        |                                                                             |                                                                                                                                                                                                                                                                                                                                                        | ومستقسمة سنات فتسريا                                  |                                                       |
| 00×800         | 400x800.      | 400x800                                                                     |                                                                                                                                                                                                                                                                                                                                                        | 400 × 900                                             |                                                       |
|                | 4- D25        |                                                                             |                                                                                                                                                                                                                                                                                                                                                        |                                                       |                                                       |
| 3-025          | 4 - 025       |                                                                             |                                                                                                                                                                                                                                                                                                                                                        |                                                       |                                                       |
|                |               | - <u>DI3 @ 200</u>                                                          |                                                                                                                                                                                                                                                                                                                                                        |                                                       |                                                       |
| 2              | .300<br>3-025 | .300 L400<br>00x800 400x800<br>3-025 4-025<br>3-025 4-025<br>13@200 D13@200 | .300     1400     400       .300     1400     400       00x800     400x800     400x800       3-025     4-025     6-025       3-025     4-025     6-025       3-025     4-025     6-025       3-025     4-025     6-025       3-025     4-025     6-025       3-025     4-025     6-025       3-025     4-025     6-025       3-025     4-025     6-025 | $\begin{array}{c ccccccccccccccccccccccccccccccccccc$ | $\begin{array}{c ccccccccccccccccccccccccccccccccccc$ |