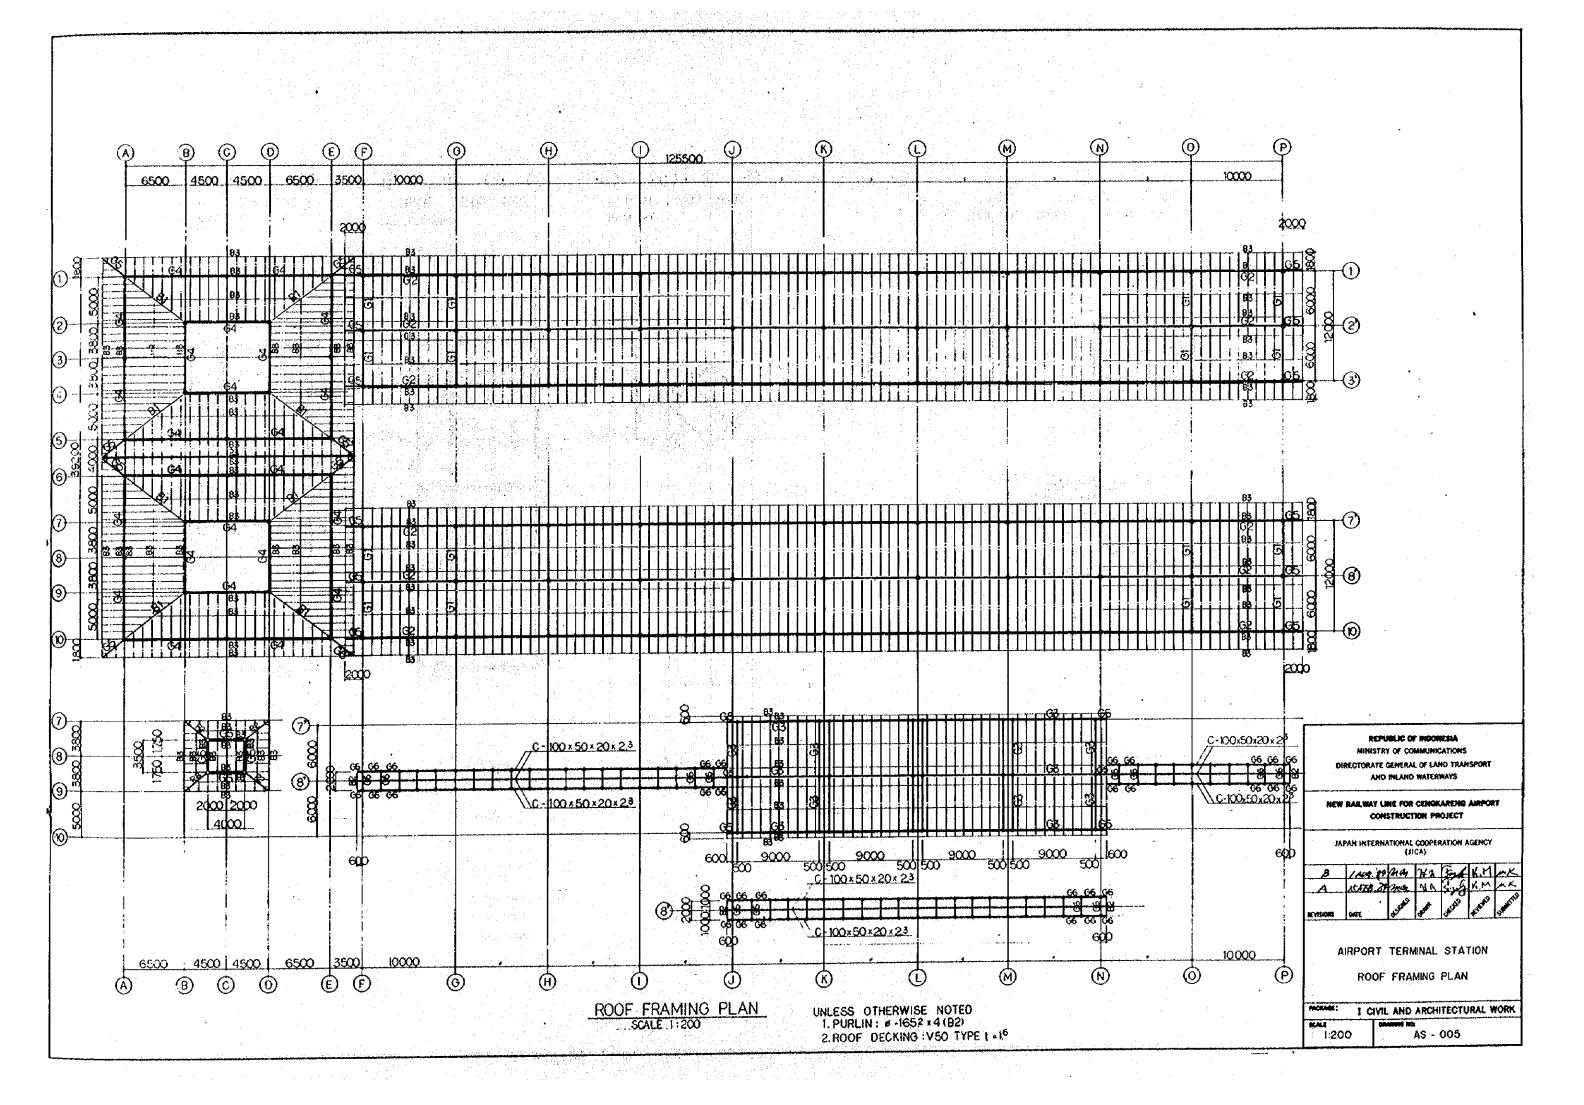

10 est - 1

|                |               |                                                                             |                                                                                                                                                                                                                                                                                                                                                        | FG5<br>ALL<br>R R                                     |                                                       |
|----------------|---------------|-----------------------------------------------------------------------------|--------------------------------------------------------------------------------------------------------------------------------------------------------------------------------------------------------------------------------------------------------------------------------------------------------------------------------------------------------|-------------------------------------------------------|-------------------------------------------------------|
| ALL            |               | 81                                                                          |                                                                                                                                                                                                                                                                                                                                                        | ALL<br>8                                              |                                                       |
|                |               |                                                                             | ······································                                                                                                                                                                                                                                                                                                                 | <b>~~~</b> 8                                          |                                                       |
|                |               |                                                                             |                                                                                                                                                                                                                                                                                                                                                        | 8                                                     |                                                       |
|                |               |                                                                             |                                                                                                                                                                                                                                                                                                                                                        |                                                       |                                                       |
|                | d8            |                                                                             |                                                                                                                                                                                                                                                                                                                                                        |                                                       | [상태] 그 가지는 것 것 같은 것 같아요. 그는 것 같은 것 같아?                |
|                |               | S Street S S S S S S                                                        |                                                                                                                                                                                                                                                                                                                                                        | 88                                                    |                                                       |
| 1 1 1 1        |               |                                                                             |                                                                                                                                                                                                                                                                                                                                                        | , 유리 문, <b>전 문</b>                                    |                                                       |
|                |               |                                                                             |                                                                                                                                                                                                                                                                                                                                                        |                                                       |                                                       |
| 8 <del>-</del> |               |                                                                             |                                                                                                                                                                                                                                                                                                                                                        |                                                       |                                                       |
| I'             |               |                                                                             | 400                                                                                                                                                                                                                                                                                                                                                    | 400                                                   |                                                       |
| .300           | 1400 1        |                                                                             |                                                                                                                                                                                                                                                                                                                                                        | ومستقسمة سنات فتسريا                                  |                                                       |
| 00×800         | 400x800.      | 400x800                                                                     |                                                                                                                                                                                                                                                                                                                                                        | 400 × 900                                             |                                                       |
|                | 4- D25        |                                                                             |                                                                                                                                                                                                                                                                                                                                                        |                                                       |                                                       |
| 3-025          | 4 - 025       |                                                                             |                                                                                                                                                                                                                                                                                                                                                        |                                                       |                                                       |
|                |               | - <u>DI3 @ 200</u>                                                          |                                                                                                                                                                                                                                                                                                                                                        |                                                       |                                                       |
| 2              | .300<br>3-025 | .300 L400<br>00x800 400x800<br>3-025 4-025<br>3-025 4-025<br>13@200 D13@200 | .300     1400     400       .300     1400     400       00x800     400x800     400x800       3-025     4-025     6-025       3-025     4-025     6-025       3-025     4-025     6-025       3-025     4-025     6-025       3-025     4-025     6-025       3-025     4-025     6-025       3-025     4-025     6-025       3-025     4-025     6-025 | $\begin{array}{c ccccccccccccccccccccccccccccccccccc$ | $\begin{array}{c ccccccccccccccccccccccccccccccccccc$ |