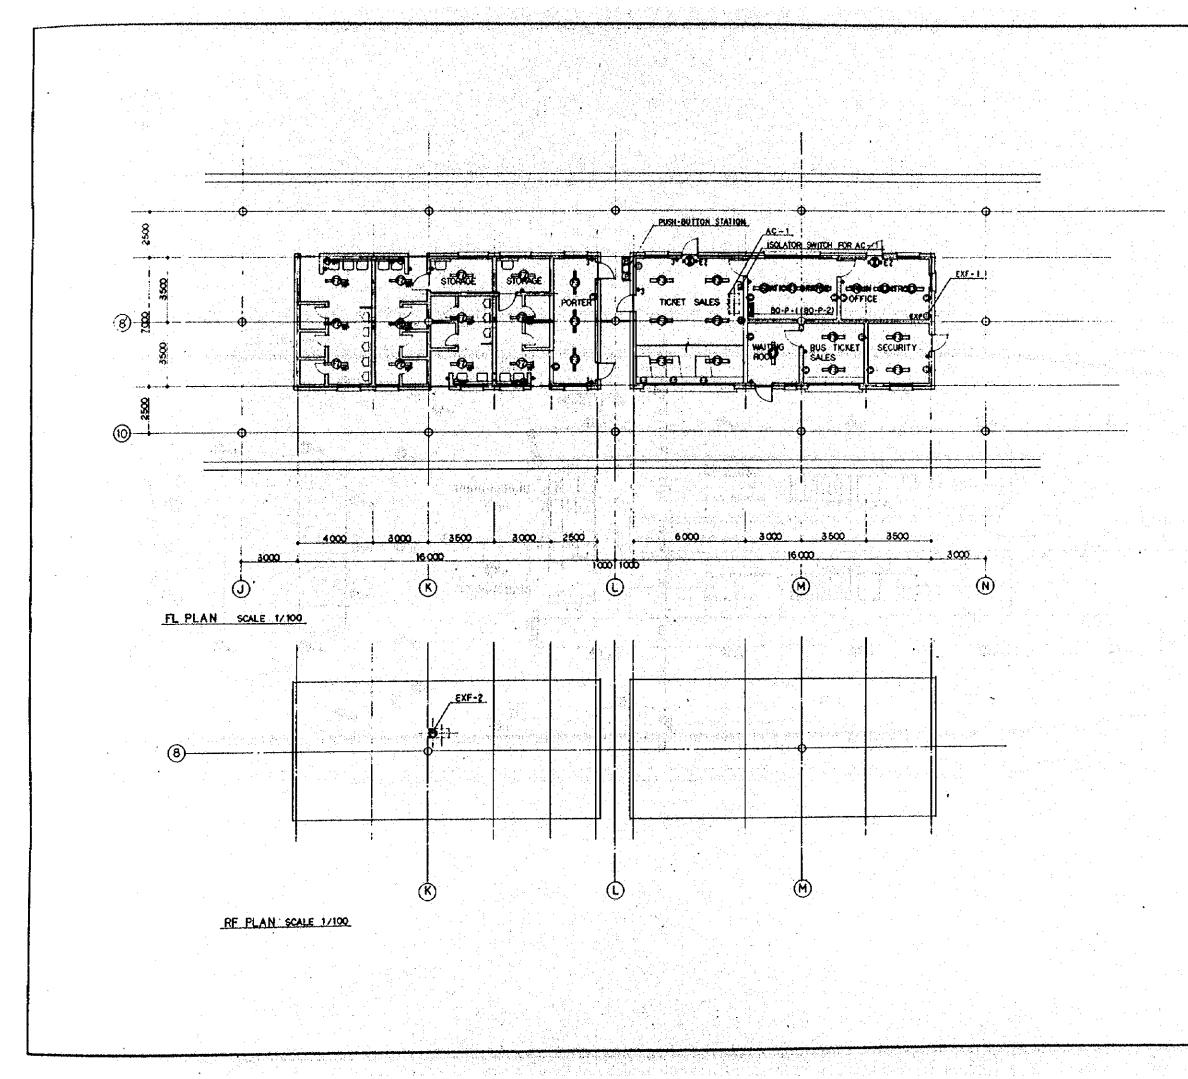

10 est - 1

|                |               |                                                                             |                                                                                                                                                                                                                                                                                                                                                        | FG5<br>ALL<br>R R                                     |                                                       |
|----------------|---------------|-----------------------------------------------------------------------------|--------------------------------------------------------------------------------------------------------------------------------------------------------------------------------------------------------------------------------------------------------------------------------------------------------------------------------------------------------|-------------------------------------------------------|-------------------------------------------------------|
| ALL            |               | 81                                                                          |                                                                                                                                                                                                                                                                                                                                                        | ALL<br>8                                              |                                                       |
|                |               |                                                                             | ······································                                                                                                                                                                                                                                                                                                                 | <b>~~~</b> 8                                          |                                                       |
|                |               |                                                                             |                                                                                                                                                                                                                                                                                                                                                        | 8                                                     |                                                       |
|                |               |                                                                             |                                                                                                                                                                                                                                                                                                                                                        |                                                       |                                                       |
|                | d8            |                                                                             |                                                                                                                                                                                                                                                                                                                                                        |                                                       | [상태] 그 가지는 것 것 같은 것 같아요. 그는 것 같은 것 같아?                |
|                |               | S Street S S S S S S                                                        |                                                                                                                                                                                                                                                                                                                                                        | 88                                                    |                                                       |
| 1 1 1 1        |               |                                                                             |                                                                                                                                                                                                                                                                                                                                                        | , 유리 문, <b>전 문</b>                                    |                                                       |
|                |               |                                                                             |                                                                                                                                                                                                                                                                                                                                                        |                                                       |                                                       |
| 8 <del>-</del> |               |                                                                             |                                                                                                                                                                                                                                                                                                                                                        |                                                       |                                                       |
| I'             |               |                                                                             | 400                                                                                                                                                                                                                                                                                                                                                    | 400                                                   |                                                       |
| .300           | 1400 1        |                                                                             |                                                                                                                                                                                                                                                                                                                                                        | ومستقسمة سنات فتسريا                                  |                                                       |
| 00×800         | 400x800.      | 400x800                                                                     |                                                                                                                                                                                                                                                                                                                                                        | 400 × 900                                             |                                                       |
|                | 4- D25        |                                                                             |                                                                                                                                                                                                                                                                                                                                                        |                                                       |                                                       |
| 3-025          | 4 - 025       |                                                                             |                                                                                                                                                                                                                                                                                                                                                        |                                                       |                                                       |
|                |               | - <u>DI3 @ 200</u>                                                          |                                                                                                                                                                                                                                                                                                                                                        |                                                       |                                                       |
| 2              | .300<br>3-025 | .300 L400<br>00x800 400x800<br>3-025 4-025<br>3-025 4-025<br>13@200 D13@200 | .300     1400     400       .300     1400     400       00x800     400x800     400x800       3-025     4-025     6-025       3-025     4-025     6-025       3-025     4-025     6-025       3-025     4-025     6-025       3-025     4-025     6-025       3-025     4-025     6-025       3-025     4-025     6-025       3-025     4-025     6-025 | $\begin{array}{c ccccccccccccccccccccccccccccccccccc$ | $\begin{array}{c ccccccccccccccccccccccccccccccccccc$ |