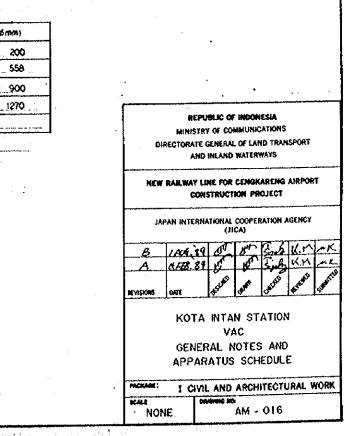

10 est - 1

|                |               |                                                                             |                                                                                                                                                                                                                                                                                                                                                        | FG5<br>ALL<br>R R                                     |                                                       |
|----------------|---------------|-----------------------------------------------------------------------------|--------------------------------------------------------------------------------------------------------------------------------------------------------------------------------------------------------------------------------------------------------------------------------------------------------------------------------------------------------|-------------------------------------------------------|-------------------------------------------------------|
| ALL            |               | 81                                                                          |                                                                                                                                                                                                                                                                                                                                                        | ALL<br>8                                              |                                                       |
|                |               |                                                                             | ······································                                                                                                                                                                                                                                                                                                                 | <b>~~~</b> 8                                          |                                                       |
|                |               |                                                                             |                                                                                                                                                                                                                                                                                                                                                        | 8                                                     |                                                       |
|                |               |                                                                             |                                                                                                                                                                                                                                                                                                                                                        |                                                       |                                                       |
|                | d8            |                                                                             |                                                                                                                                                                                                                                                                                                                                                        |                                                       | [상태] 그 가지는 것 것 같은 것 같아요. 그는 것 같은 것 같아?                |
|                |               | S Street S S S S S S                                                        |                                                                                                                                                                                                                                                                                                                                                        | 88                                                    |                                                       |
| 1 1 1 1        |               |                                                                             |                                                                                                                                                                                                                                                                                                                                                        | , 유리 문, <b>전 문</b>                                    |                                                       |
|                |               |                                                                             |                                                                                                                                                                                                                                                                                                                                                        |                                                       |                                                       |
| 8 <del>-</del> |               |                                                                             |                                                                                                                                                                                                                                                                                                                                                        |                                                       |                                                       |
| I'             |               |                                                                             | 400                                                                                                                                                                                                                                                                                                                                                    | 400                                                   |                                                       |
| .300           | 1400 1        |                                                                             |                                                                                                                                                                                                                                                                                                                                                        | ومستقسمة سنات فتسريا                                  |                                                       |
| 00×800         | 400x800.      | 400x800                                                                     |                                                                                                                                                                                                                                                                                                                                                        | 400 × 900                                             |                                                       |
|                | 4- D25        |                                                                             |                                                                                                                                                                                                                                                                                                                                                        |                                                       |                                                       |
| 3-025          | 4 - 025       |                                                                             |                                                                                                                                                                                                                                                                                                                                                        |                                                       |                                                       |
|                |               | - <u>DI3 @ 200</u>                                                          |                                                                                                                                                                                                                                                                                                                                                        |                                                       |                                                       |
| 2              | .300<br>3-025 | .300 L400<br>00x800 400x800<br>3-025 4-025<br>3-025 4-025<br>13@200 D13@200 | .300     1400     400       .300     1400     400       00x800     400x800     400x800       3-025     4-025     6-025       3-025     4-025     6-025       3-025     4-025     6-025       3-025     4-025     6-025       3-025     4-025     6-025       3-025     4-025     6-025       3-025     4-025     6-025       3-025     4-025     6-025 | $\begin{array}{c ccccccccccccccccccccccccccccccccccc$ | $\begin{array}{c ccccccccccccccccccccccccccccccccccc$ |