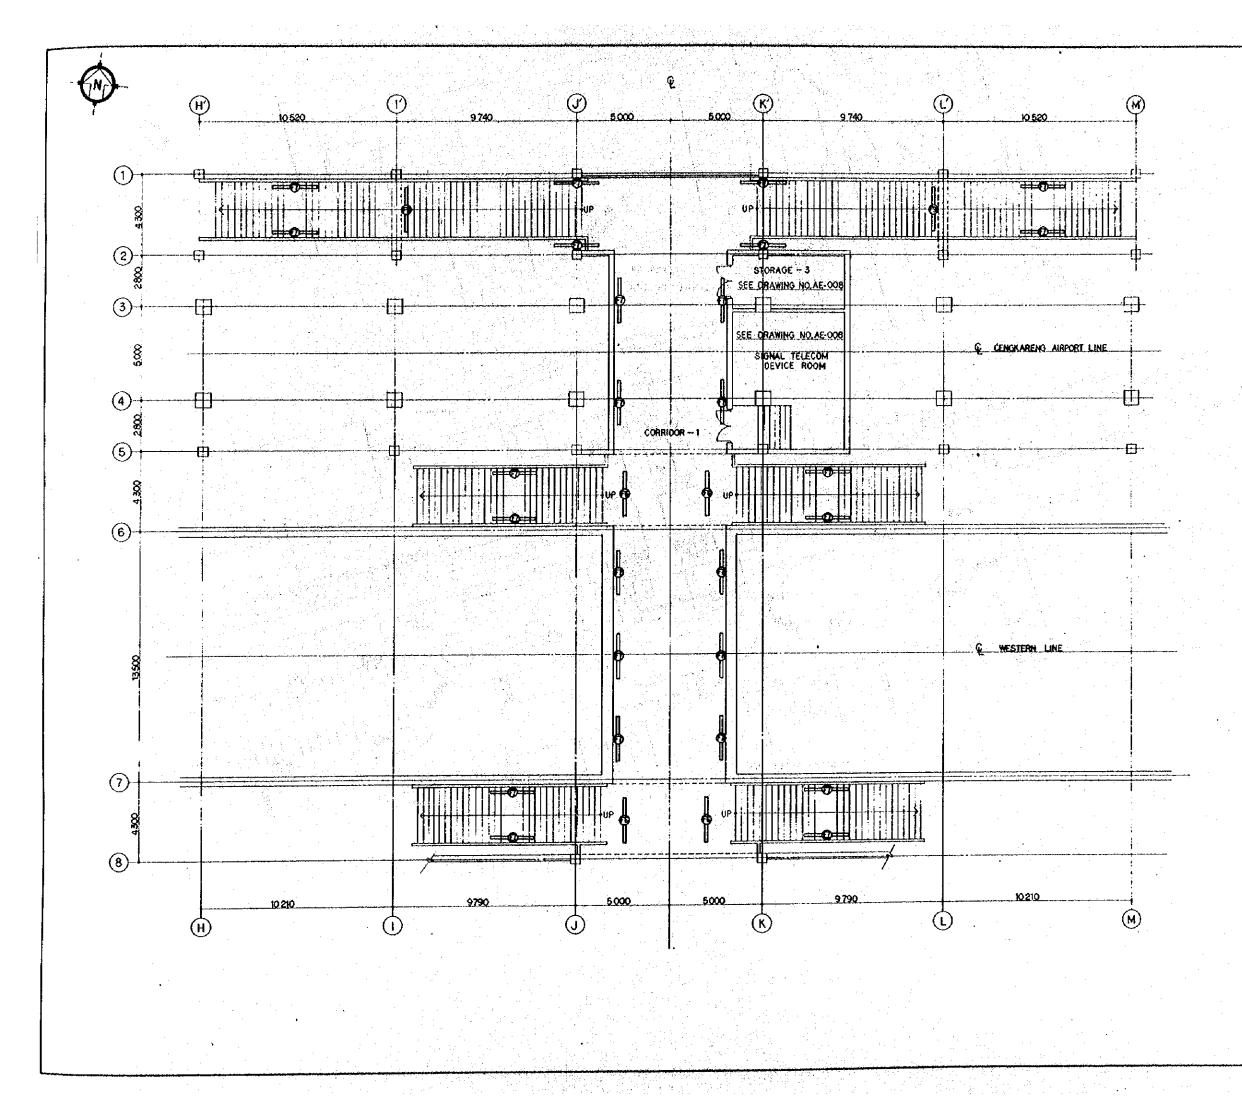

10 est - 1

|                |               |                                                                             |                                                                                                                                                                                                                                                                                                                                                        | FG5<br>ALL<br>R R                                     |                                                       |
|----------------|---------------|-----------------------------------------------------------------------------|--------------------------------------------------------------------------------------------------------------------------------------------------------------------------------------------------------------------------------------------------------------------------------------------------------------------------------------------------------|-------------------------------------------------------|-------------------------------------------------------|
| ALL            |               | 81                                                                          |                                                                                                                                                                                                                                                                                                                                                        | ALL<br>8                                              |                                                       |
|                |               |                                                                             | ······································                                                                                                                                                                                                                                                                                                                 | <b>~~~</b> 8                                          |                                                       |
|                |               |                                                                             |                                                                                                                                                                                                                                                                                                                                                        | 8                                                     |                                                       |
|                |               |                                                                             |                                                                                                                                                                                                                                                                                                                                                        |                                                       |                                                       |
|                | d8            |                                                                             |                                                                                                                                                                                                                                                                                                                                                        |                                                       | [상태] 그 가지는 것 것 같은 것 같아요. 그는 것 같은 것 같아?                |
|                |               | S Street S S S S S S                                                        |                                                                                                                                                                                                                                                                                                                                                        | 88                                                    |                                                       |
| 1 1 1 1        |               |                                                                             |                                                                                                                                                                                                                                                                                                                                                        | , 유리 문, <b>전 문</b>                                    |                                                       |
|                |               |                                                                             |                                                                                                                                                                                                                                                                                                                                                        |                                                       |                                                       |
| 8 <del>-</del> |               |                                                                             |                                                                                                                                                                                                                                                                                                                                                        |                                                       |                                                       |
| I'             |               |                                                                             | 400                                                                                                                                                                                                                                                                                                                                                    | 400                                                   |                                                       |
| .300           | 1400 1        |                                                                             |                                                                                                                                                                                                                                                                                                                                                        | ومستقسمة سنات فتسريا                                  |                                                       |
| 00×800         | 400x800.      | 400x800                                                                     |                                                                                                                                                                                                                                                                                                                                                        | 400 × 900                                             |                                                       |
|                | 4- D25        |                                                                             |                                                                                                                                                                                                                                                                                                                                                        |                                                       |                                                       |
| 3-025          | 4 - 025       |                                                                             |                                                                                                                                                                                                                                                                                                                                                        |                                                       |                                                       |
|                |               | - <u>DI3 @ 200</u>                                                          |                                                                                                                                                                                                                                                                                                                                                        |                                                       |                                                       |
| 2              | .300<br>3-025 | .300 L400<br>00x800 400x800<br>3-025 4-025<br>3-025 4-025<br>13@200 D13@200 | .300     1400     400       .300     1400     400       00x800     400x800     400x800       3-025     4-025     6-025       3-025     4-025     6-025       3-025     4-025     6-025       3-025     4-025     6-025       3-025     4-025     6-025       3-025     4-025     6-025       3-025     4-025     6-025       3-025     4-025     6-025 | $\begin{array}{c ccccccccccccccccccccccccccccccccccc$ | $\begin{array}{c ccccccccccccccccccccccccccccccccccc$ |