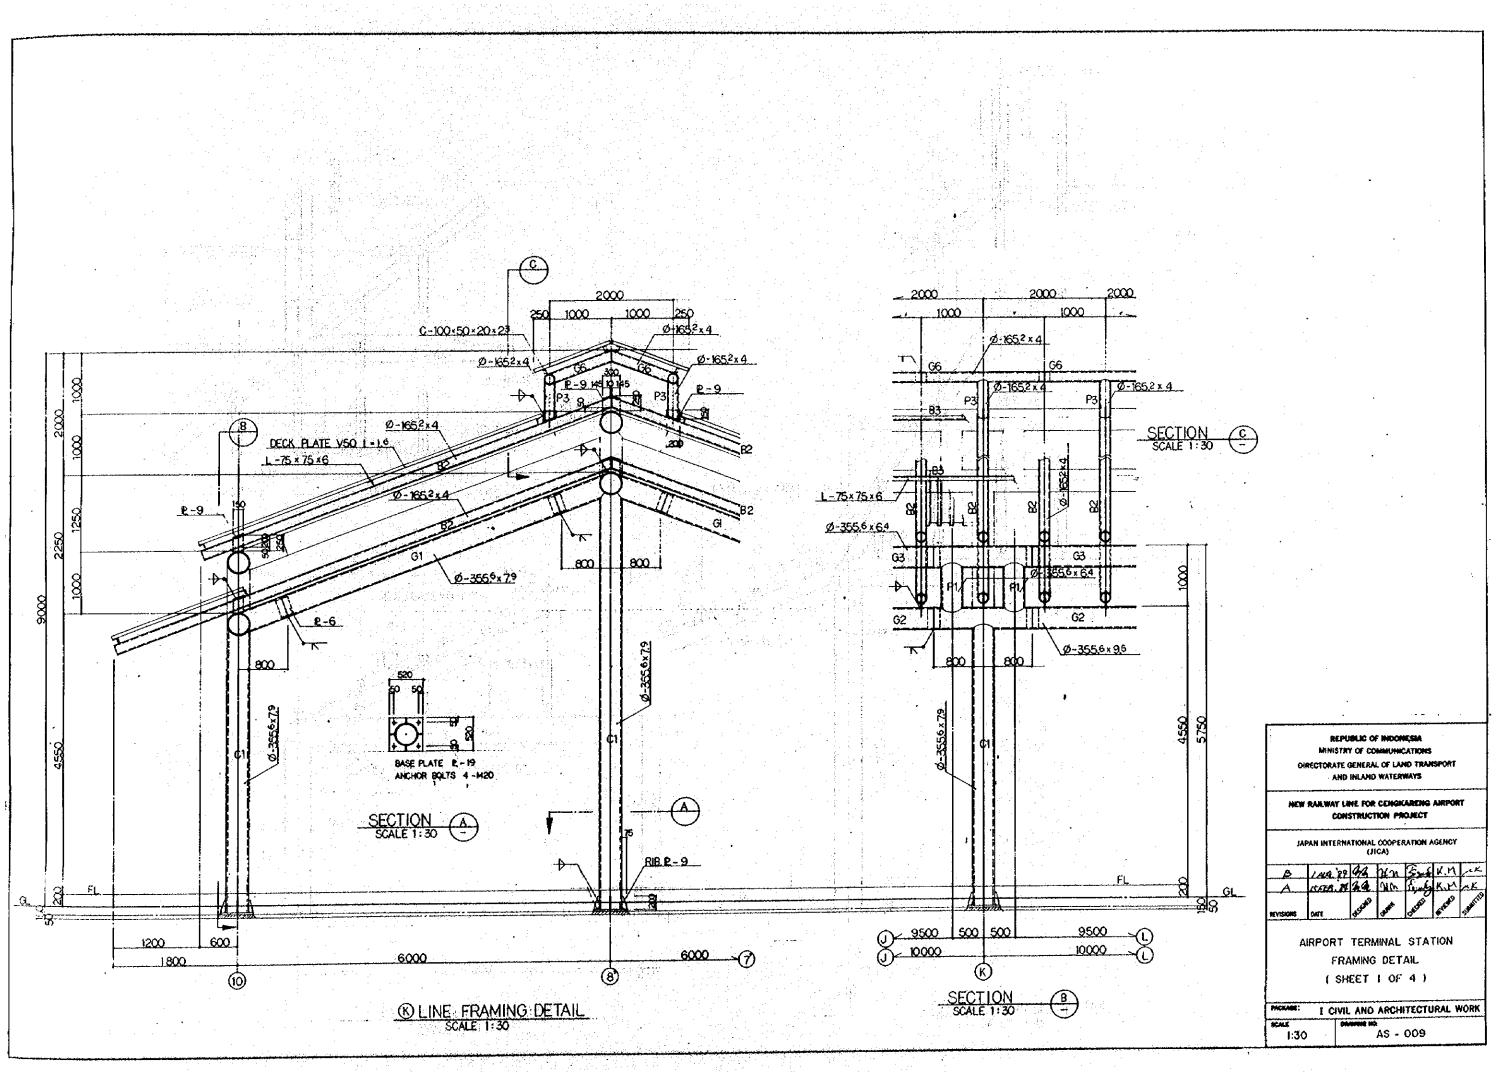

10 est - 1

|                |               |                                                                             |                                                                                                                                                                                                                                                                                                                                                        | FG5<br>ALL<br>R R                                     |                                                       |
|----------------|---------------|-----------------------------------------------------------------------------|--------------------------------------------------------------------------------------------------------------------------------------------------------------------------------------------------------------------------------------------------------------------------------------------------------------------------------------------------------|-------------------------------------------------------|-------------------------------------------------------|
| ALL            |               | 81                                                                          |                                                                                                                                                                                                                                                                                                                                                        | ALL<br>8                                              |                                                       |
|                |               |                                                                             | ······································                                                                                                                                                                                                                                                                                                                 | <b>~~~</b> 8                                          |                                                       |
|                |               |                                                                             |                                                                                                                                                                                                                                                                                                                                                        | 8                                                     |                                                       |
|                |               |                                                                             |                                                                                                                                                                                                                                                                                                                                                        |                                                       |                                                       |
|                | d8            |                                                                             |                                                                                                                                                                                                                                                                                                                                                        |                                                       | [상태] 그 가지는 것 것 같은 것 같아요. 그는 것 같은 것 같아?                |
|                |               | S Street S S S S S S                                                        |                                                                                                                                                                                                                                                                                                                                                        | 88                                                    |                                                       |
| 1 1 1 1        |               |                                                                             |                                                                                                                                                                                                                                                                                                                                                        | , 유리 문, <b>전 문</b>                                    |                                                       |
|                |               |                                                                             |                                                                                                                                                                                                                                                                                                                                                        |                                                       |                                                       |
| 8 <del>-</del> |               |                                                                             |                                                                                                                                                                                                                                                                                                                                                        |                                                       |                                                       |
| I'             |               |                                                                             | 400                                                                                                                                                                                                                                                                                                                                                    | 400                                                   |                                                       |
| .300           | 1400 1        |                                                                             |                                                                                                                                                                                                                                                                                                                                                        | ومستقسمة سنات فتسريا                                  |                                                       |
| 00×800         | 400x800.      | 400x800                                                                     |                                                                                                                                                                                                                                                                                                                                                        | 400 × 900                                             |                                                       |
|                | 4- D25        |                                                                             |                                                                                                                                                                                                                                                                                                                                                        |                                                       |                                                       |
| 3-025          | 4 - 025       |                                                                             |                                                                                                                                                                                                                                                                                                                                                        |                                                       |                                                       |
|                |               | - <u>DI3 @ 200</u>                                                          |                                                                                                                                                                                                                                                                                                                                                        |                                                       |                                                       |
| 2              | .300<br>3-025 | .300 L400<br>00x800 400x800<br>3-025 4-025<br>3-025 4-025<br>13@200 D13@200 | .300     1400     400       .300     1400     400       00x800     400x800     400x800       3-025     4-025     6-025       3-025     4-025     6-025       3-025     4-025     6-025       3-025     4-025     6-025       3-025     4-025     6-025       3-025     4-025     6-025       3-025     4-025     6-025       3-025     4-025     6-025 | $\begin{array}{c ccccccccccccccccccccccccccccccccccc$ | $\begin{array}{c ccccccccccccccccccccccccccccccccccc$ |