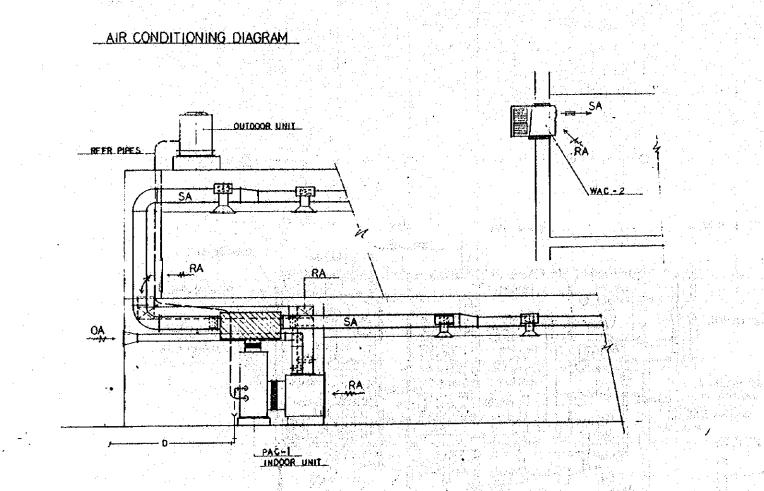

| IS FEB. 84        | 20     | aa                 | کریک   | KW                                       | AK        |  |
| REVISIONS                                        | DATE              | J.S.S. | Jack .             | UN ALA | C. C | Superillo |  |
| CROSSING WATCHMAN'S BOX<br>FRAMING DETAIL        |                   |        |                    |        |                                          |           |  |
| INCRAME:                                         | I CIVIL           | AND    | ARCHI              | TECTU  | RAL V                                    | VORK      |  |
| 1:30 AS - 022                                    |                   |        |                    |        |                                          |           |  |



# SCHEDULE OF VAC EQUIPMENT

| à vinn   | NALIT OF COMPLEXIT                            | SPECIFICATION                                                        | ELE  | C DAT | A        | ACCESSORIES   | ίστγ     |
|----------|-----------------------------------------------|----------------------------------------------------------------------|------|-------|----------|---------------|----------|
| SYMBOL   | NAME OF EQUIPMENT                             |                                                                      | ۷    | PHASE | HZ       |               |          |
| PAC-J    | AIR-COOLED TYPE PACK-<br>AGED AIR CONDITIONER | CAP: IGRT, INDOOR-UNIT IS KW 3.7KW<br>OUTDOOR-UNIT SKW 3.7KW         | 380  | 6     | 50       | REFR-PIPES    | ١        |
| 1-2      | DITTO