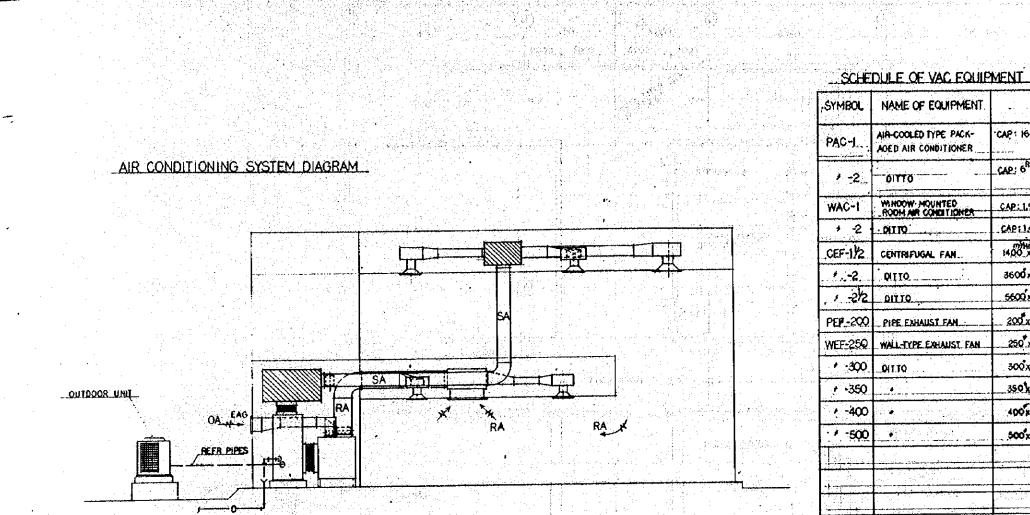

10 est - 1

|                |               |                                                                             |                                                                                                                                                                                                                                                                                                                                                        | FG5<br>ALL<br>R R                                     |                                                       |
|----------------|---------------|-----------------------------------------------------------------------------|--------------------------------------------------------------------------------------------------------------------------------------------------------------------------------------------------------------------------------------------------------------------------------------------------------------------------------------------------------|-------------------------------------------------------|-------------------------------------------------------|
| ALL            |               | 81                                                                          |                                                                                                                                                                                                                                                                                                                                                        | ALL<br>8                                              |                                                       |
|                |               |                                                                             | ······································                                                                                                                                                                                                                                                                                                                 | <b>~~~</b> 8                                          |                                                       |
|                |               |                                                                             |                                                                                                                                                                                                                                                                                                                                                        | 8                                                     |                                                       |
|                |               |                                                                             |                                                                                                                                                                                                                                                                                                                                                        |                                                       |                                                       |
|                | d8            |                                                                             |                                                                                                                                                                                                                                                                                                                                                        |                                                       | [상태] 그 가지는 것 것 같은 것 같아요. 그는 것 같은 것 같아?                |
|                |               | S Street S S S S S S                                                        |                                                                                                                                                                                                                                                                                                                                                        | 88                                                    |                                                       |
| 1 1 1 1        |               |                                                                             |                                                                                                                                                                                                                                                                                                                                                        | , 유리 문, <b>전 문</b>                                    |                                                       |
|                |               |                                                                             |                                                                                                                                                                                                                                                                                                                                                        |                                                       |                                                       |
| 8 <del>-</del> |               |                                                                             |                                                                                                                                                                                                                                                                                                                                                        |                                                       |                                                       |
| I'             |               |                                                                             | 400                                                                                                                                                                                                                                                                                                                                                    | 400                                                   |                                                       |
| .300           | 1400 1        |                                                                             |                                                                                                                                                                                                                                                                                                                                                        | ومستقسمة سنات فتسريا                                  |                                                       |
| 00×800         | 400x800.      | 400x800                                                                     |                                                                                                                                                                                                                                                                                                                                                        | 400 × 900                                             |                                                       |
|                | 4- D25        |                                                                             |                                                                                                                                                                                                                                                                                                                                                        |                                                       |                                                       |
| 3-025          | 4 - 025       |                                                                             |                                                                                                                                                                                                                                                                                                                                                        |                                                       |                                                       |
|                |               | - <u>DI3 @ 200</u>                                                          |                                                                                                                                                                                                                                                                                                                                                        |                                                       |                                                       |
| 2              | .300<br>3-025 | .300 L400<br>00x800 400x800<br>3-025 4-025<br>3-025 4-025<br>13@200 D13@200 | .300     1400     400       .300     1400     400       00x800     400x800     400x800       3-025     4-025     6-025       3-025     4-025     6-025       3-025     4-025     6-025       3-025     4-025     6-025       3-025     4-025     6-025       3-025     4-025     6-025       3-025     4-025     6-025       3-025     4-025     6-025 | $\begin{array}{c ccccccccccccccccccccccccccccccccccc$ | $\begin{array}{c ccccccccccccccccccccccccccccccccccc$ |