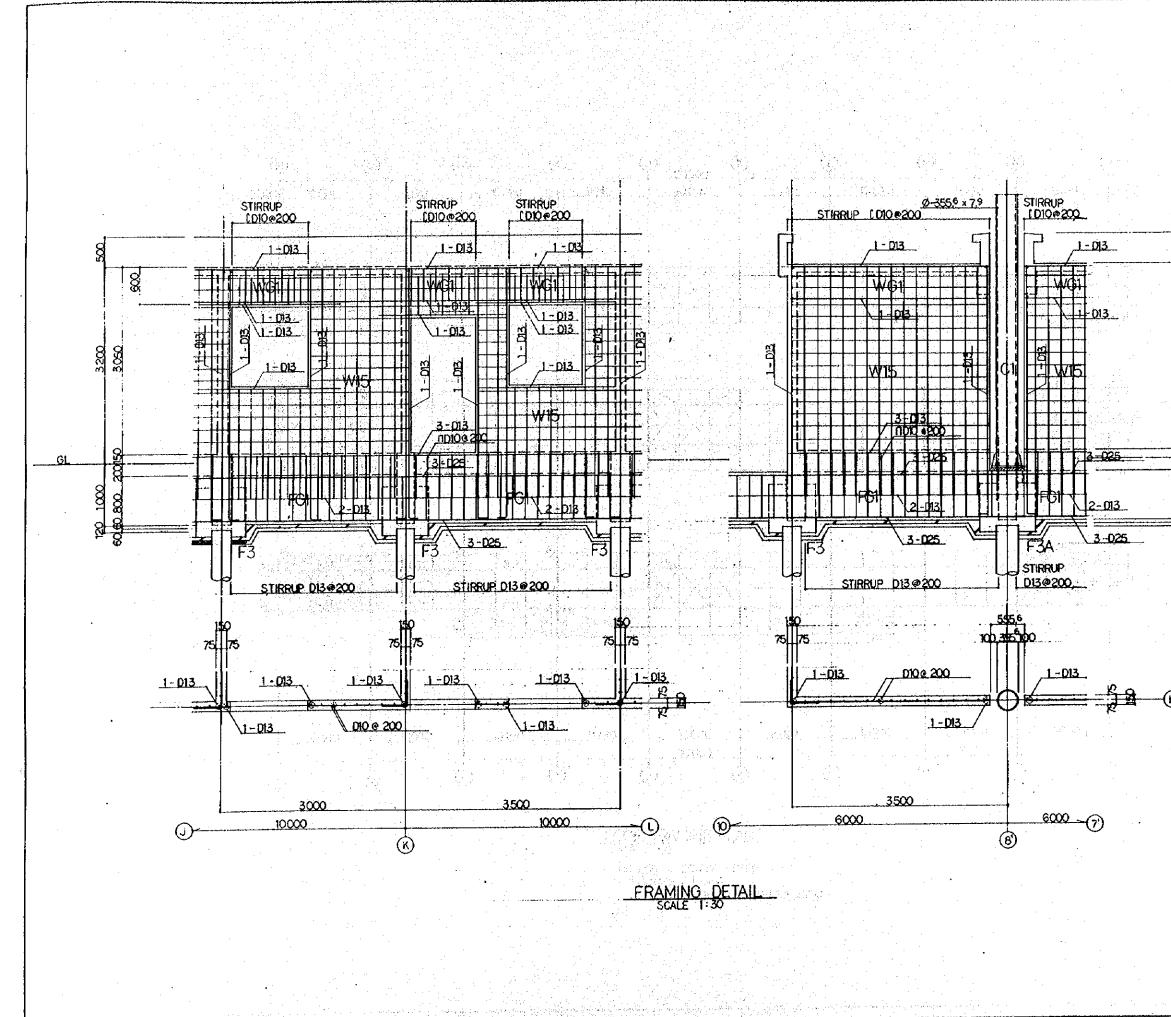

10 est - 1

|                |               |                                                                             |                                                                                                                                                                                                                                                                                                                                                        | FG5<br>ALL<br>R R                                     |                                                       |
|----------------|---------------|-----------------------------------------------------------------------------|--------------------------------------------------------------------------------------------------------------------------------------------------------------------------------------------------------------------------------------------------------------------------------------------------------------------------------------------------------|-------------------------------------------------------|-------------------------------------------------------|
| ALL            |               | 81                                                                          |                                                                                                                                                                                                                                                                                                                                                        | ALL<br>8                                              |                                                       |
|                |               |                                                                             | ······································                                                                                                                                                                                                                                                                                                                 | <b>~~~</b> 8                                          |                                                       |
|                |               |                                                                             |                                                                                                                                                                                                                                                                                                                                                        | 8                                                     |                                                       |
|                |               |                                                                             |                                                                                                                                                                                                                                                                                                                                                        |                                                       |                                                       |
|                | d8            |                                                                             |                                                                                                                                                                                                                                                                                                                                                        |                                                       | [상태] 그 가지는 것 것 같은 것 같아요. 그는 것 같은 것 같아?                |
|                |               | S Street S S S S S S                                                        |                                                                                                                                                                                                                                                                                                                                                        | 88                                                    |                                                       |
| 1 1 1 1        |               |                                                                             |                                                                                                                                                                                                                                                                                                                                                        | , 유리 문, <b>전 문</b>                                    |                                                       |
|                |               |                                                                             |                                                                                                                                                                                                                                                                                                                                                        |                                                       |                                                       |
| 8 <del>-</del> |               |                                                                             |                                                                                                                                                                                                                                                                                                                                                        |                                                       |                                                       |
| I'             |               |                                                                             | 400                                                                                                                                                                                                                                                                                                                                                    | 400                                                   |                                                       |
| .300           | 1400 1        |                                                                             |                                                                                                                                                                                                                                                                                                                                                        | ومستقسمة سنات فتسريا                                  |                                                       |
| 00×800         | 400x800.      | 400x800                                                                     |                                                                                                                                                                                                                                                                                                                                                        | 400 × 900                                             |                                                       |
|                | 4- D25        |                                                                             |                                                                                                                                                                                                                                                                                                                                                        |                                                       |                                                       |
| 3-025          | 4 - 025       |                                                                             |                                                                                                                                                                                                                                                                                                                                                        |                                                       |                                                       |
|                |               | - <u>DI3 @ 200</u>                                                          |                                                                                                                                                                                                                                                                                                                                                        |                                                       |                                                       |
| 2              | .300<br>3-025 | .300 L400<br>00x800 400x800<br>3-025 4-025<br>3-025 4-025<br>13@200 D13@200 | .300     1400     400       .300     1400     400       00x800     400x800     400x800       3-025     4-025     6-025       3-025     4-025     6-025       3-025     4-025     6-025       3-025     4-025     6-025       3-025     4-025     6-025       3-025     4-025     6-025       3-025     4-025     6-025       3-025     4-025     6-025 | $\begin{array}{c ccccccccccccccccccccccccccccccccccc$ | $\begin{array}{c ccccccccccccccccccccccccccccccccccc$ |