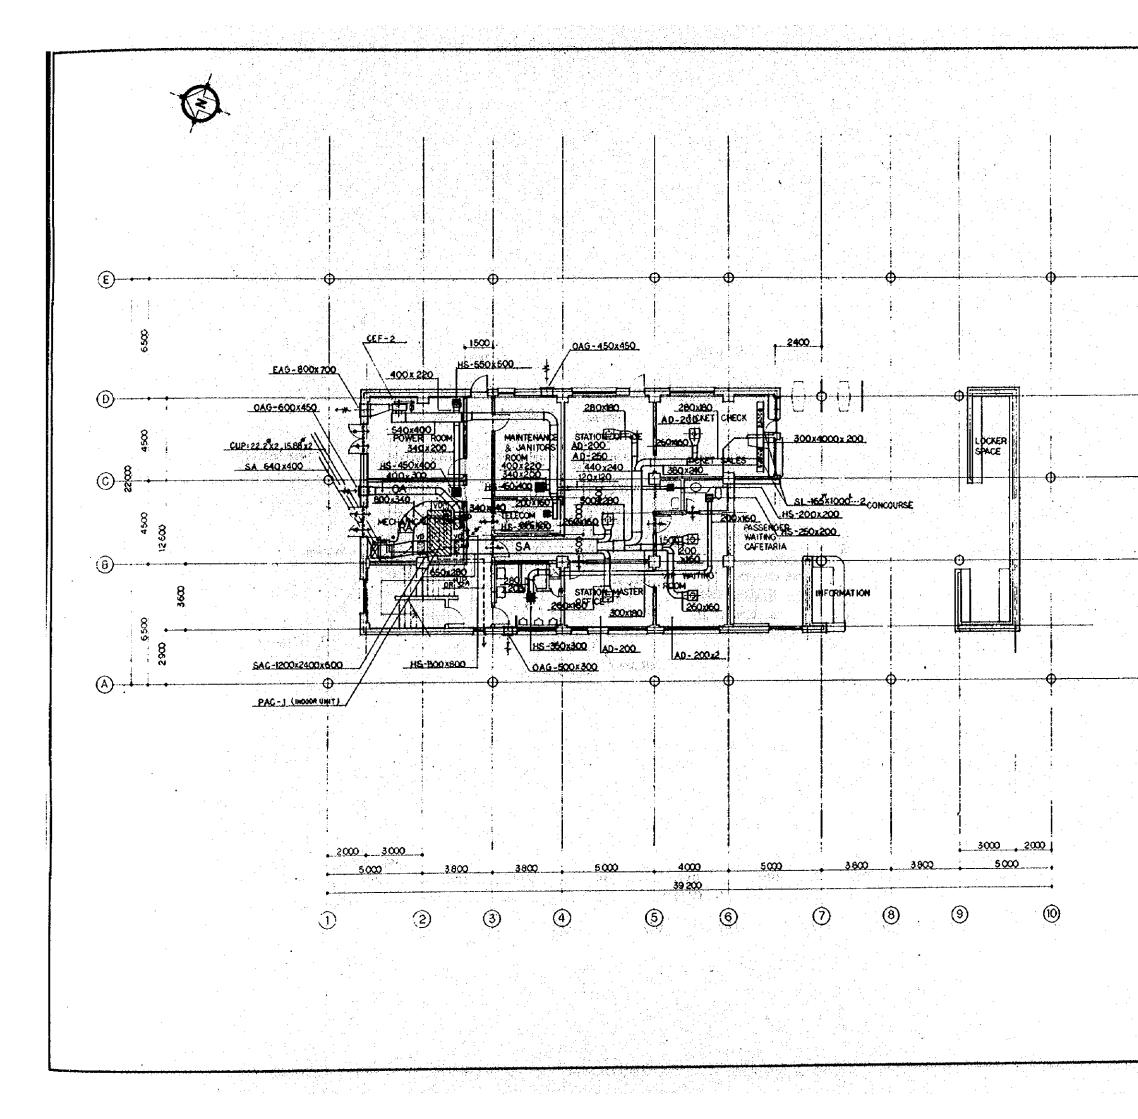

<b></b>                                       |                                                                      | í    |       |          |               | 1        |

## FUCT MATERIAL

MININUN DUCT GALVANIZED SHEET STEEL METAL GAGES

| BAGE / | THEMADE    | RETANGULAR (mm) | ROUND (Somm) |      |  |  |  |
|--------|------------|-----------------|--------------|------|--|--|--|
| . 26   | 0.5 APPROX | UP THROUGH 300" |              | 200  |  |  |  |
| 24     | 0,6        | - 325 1 762     | 255          | 558  |  |  |  |
| 22     | 08         | 775 + 1300      | 583 /        | 900  |  |  |  |
| 20     | 10         | 13252130        | 925 1        | 1270 |  |  |  |
| 18     | 12         | 2155 \$ 3050    |              |      |  |  |  |

11 DIMENSION OF LONGEST SIDE

. -



-41



70











가 가 있는 것은 가 있는 것이 있는 것이다. - 1997년 1월 1일 - 1997년 1월 1997년 - 1997년 1월 1



# PLUMBING SYSTEM DIAGRAM





| SYMBOL   | FIXTURE NAME                        | DESC                   | RIPTION                     |                                                      | άτγ | CONN            | CTION | PIPE |
|----------|-------------------------------------|------------------------|-----------------------------|------------------------------------------------------|-----|-----------------|-------|------|
| STMBUL   | · FIA IUNE NAME                     | MATERIAL               | SIZE APPROX.                | ACCESSORIES                                          |     | WATER           | WASTE | VENT |
| _wc'-1 _ | WATER CLOSET                        | VITREOUS CHINA         | 280x570x30