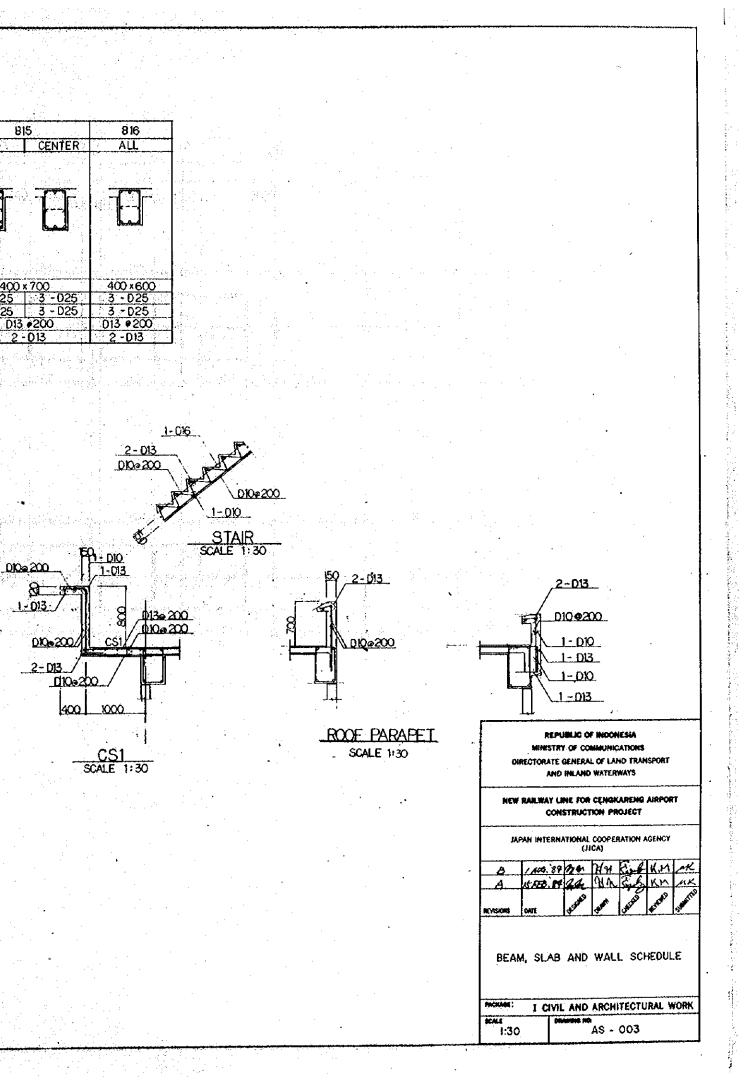

10 est - 1

|                |               |                                                                             |                                                                                                                                                                                                                                                                                                                                                        | FG5<br>ALL<br>R R                                     |                                                       |
|----------------|---------------|-----------------------------------------------------------------------------|--------------------------------------------------------------------------------------------------------------------------------------------------------------------------------------------------------------------------------------------------------------------------------------------------------------------------------------------------------|-------------------------------------------------------|-------------------------------------------------------|
| ALL            |               | 81                                                                          |                                                                                                                                                                                                                                                                                                                                                        | ALL<br>8                                              |                                                       |
|                |               |                                                                             | ······································                                                                                                                                                                                                                                                                                                                 | <b>~~~</b> 8                                          |                                                       |
|                |               |                                                                             |                                                                                                                                                                                                                                                                                                                                                        | 8                                                     |                                                       |
|                |               |                                                                             |                                                                                                                                                                                                                                                                                                                                                        |                                                       |                                                       |
|                | d8            |                                                                             |                                                                                                                                                                                                                                                                                                                                                        |                                                       | [상태] 그 가지는 것 것 같은 것 같아요. 그는 것 같은 것 같아?                |
|                |               | S Street S S S S S S                                                        |                                                                                                                                                                                                                                                                                                                                                        | 88                                                    |                                                       |
| 1 1 1 1        |               |                                                                             |                                                                                                                                                                                                                                                                                                                                                        | , 유리 문, <b>전 문</b>                                    |                                                       |
|                |               |                                                                             |                                                                                                                                                                                                                                                                                                                                                        |                                                       |                                                       |
| 8 <del>-</del> |               |                                                                             |                                                                                                                                                                                                                                                                                                                                                        |                                                       |                                                       |
| I'             |               |                                                                             | 400                                                                                                                                                                                                                                                                                                                                                    | 400                                                   |                                                       |
| .300           | 1400 1        |                                                                             |                                                                                                                                                                                                                                                                                                                                                        | ومستقسمة سنات فتسريا                                  |                                                       |
| 00×800         | 400x800.      | 400x800                                                                     |                                                                                                                                                                                                                                                                                                                                                        | 400 × 900                                             |                                                       |
|                | 4- D25        |                                                                             |                                                                                                                                                                                                                                                                                                                                                        |                                                       |                                                       |
| 3-025          | 4 - 025       |                                                                             |                                                                                                                                                                                                                                                                                                                                                        |                                                       |                                                       |
|                |               | - <u>DI3 @ 200</u>                                                          |                                                                                                                                                                                                                                                                                                                                                        |                                                       |                                                       |
| 2              | .300<br>3-025 | .300 L400<br>00x800 400x800<br>3-025 4-025<br>3-025 4-025<br>13@200 D13@200 | .300     1400     400       .300     1400     400       00x800     400x800     400x800       3-025     4-025     6-025       3-025     4-025     6-025       3-025     4-025     6-025       3-025     4-025     6-025       3-025     4-025     6-025       3-025     4-025     6-025       3-025     4-025     6-025       3-025     4-025     6-025 | $\begin{array}{c ccccccccccccccccccccccccccccccccccc$ | $\begin{array}{c ccccccccccccccccccccccccccccccccccc$ |