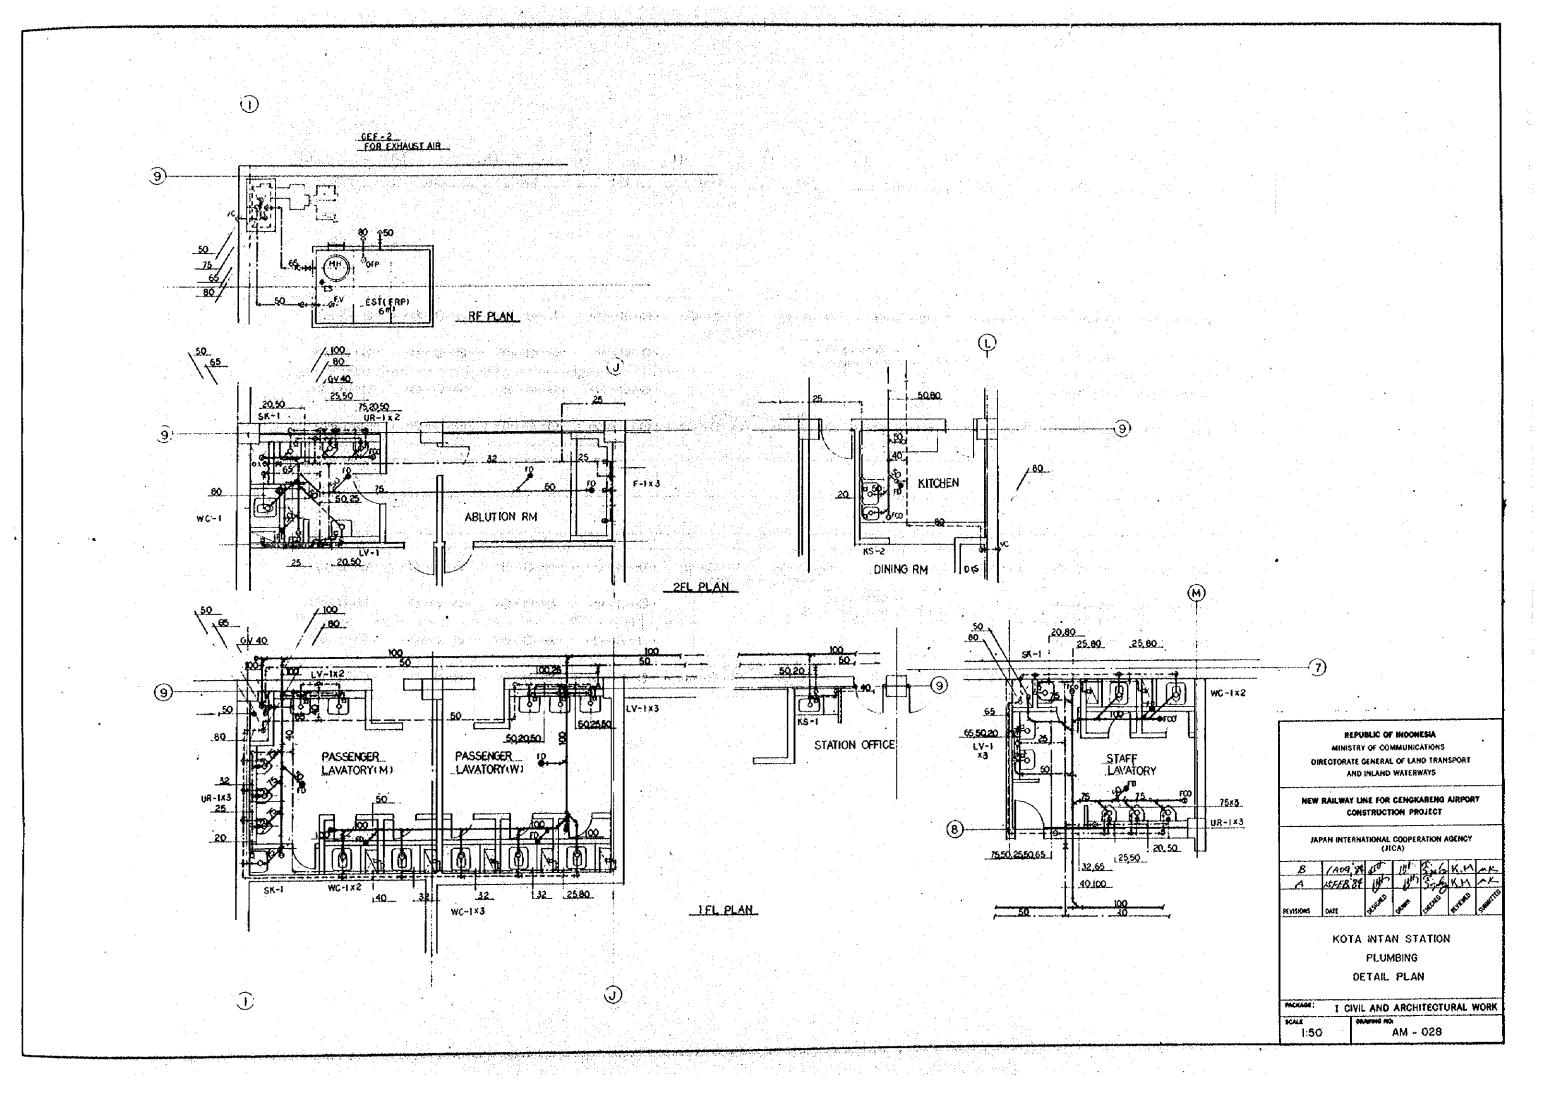

|           |                               |
| WC -1   | WATER CLOSET                           | VITREOUS CHINA , APPROX : 280x570 x 300H           | 1         | W/P-IRAP, F-2                 |
| UR-1    | URINAL, FLOOR                          | OITTO , OITTO : 380x380x920                        |           | W/FLUSH VALVE,<br>INLET SPUD  |
| LV-1    | LAVATORY, WALL-HUNG                    | * 530x430                                          | 1         | W/F4,P-TRAP,SHUT<br>OFF VALVE |
|         | -                                      |                                                    | 1.        |                               |

 $(\gamma_{ij},\beta_{ij},\beta_{ij},\beta_{ij},\beta_{ij},\beta_{ij})$ 



## SCHEDULE OF VAC AND PLUMBING EQUIPMENT





|                             |                          |                                       | <u>4 10 000</u>                                   |                                         |                        | 10 000        | 10 000