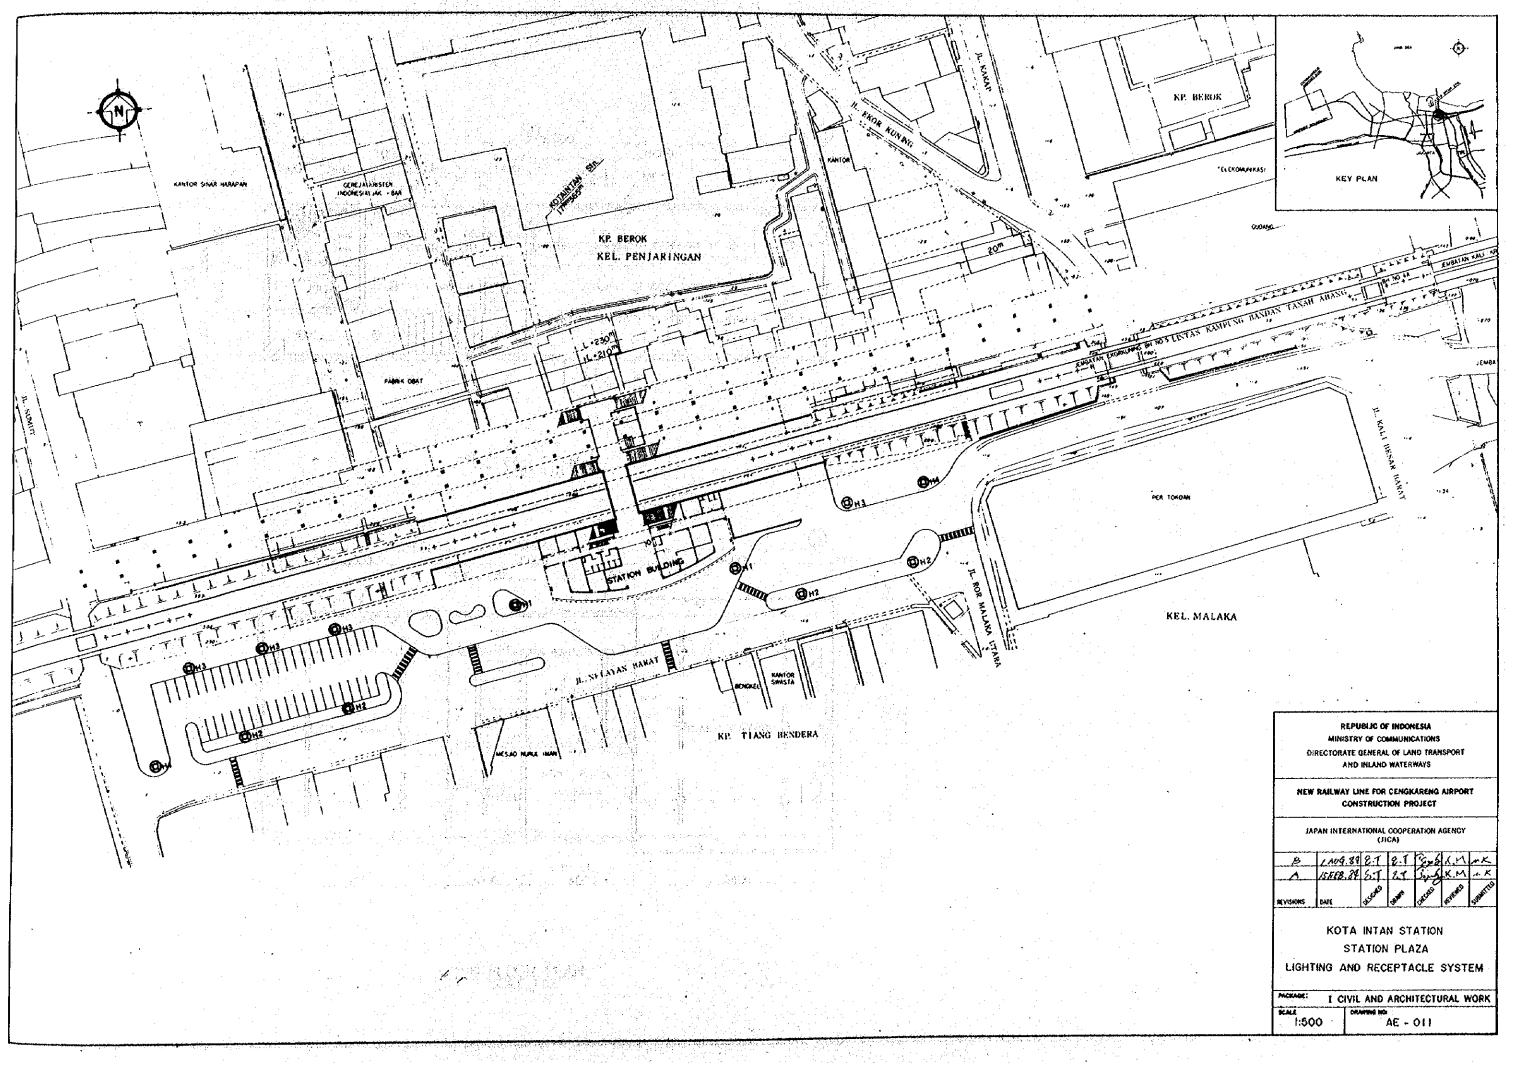

10 est - 1

|                |               |                                                                             |                                                                                                                                                                                                                                                                                                                                                        | FG5<br>ALL<br>R R                                     |                                                       |
|----------------|---------------|-----------------------------------------------------------------------------|--------------------------------------------------------------------------------------------------------------------------------------------------------------------------------------------------------------------------------------------------------------------------------------------------------------------------------------------------------|-------------------------------------------------------|-------------------------------------------------------|
| ALL            |               | 81                                                                          |                                                                                                                                                                                                                                                                                                                                                        | ALL<br>8                                              |                                                       |
|                |               |                                                                             | ······································                                                                                                                                                                                                                                                                                                                 | <b>~~~</b> 8                                          |                                                       |
|                |               |                                                                             |                                                                                                                                                                                                                                                                                                                                                        | 8                                                     |                                                       |
|                |               |                                                                             |                                                                                                                                                                                                                                                                                                                                                        |                                                       |                                                       |
|                | d8            |                                                                             |                                                                                                                                                                                                                                                                                                                                                        |                                                       | [상태] 그 가지는 것 것 같은 것 같아요. 그는 것 같은 것 같아?                |
|                |               | S Street S S S S S S                                                        |                                                                                                                                                                                                                                                                                                                                                        | 88                                                    |                                                       |
| 1 1 1 1        |               |                                                                             |                                                                                                                                                                                                                                                                                                                                                        | , 유리 문, <b>전 문</b>                                    |                                                       |
|                |               |                                                                             |                                                                                                                                                                                                                                                                                                                                                        |                                                       |                                                       |
| 8 <del>-</del> |               |                                                                             |                                                                                                                                                                                                                                                                                                                                                        |                                                       |                                                       |
| I'             |               |                                                                             | 400                                                                                                                                                                                                                                                                                                                                                    | 400                                                   |                                                       |
| .300           | 1400 1        |                                                                             |                                                                                                                                                                                                                                                                                                                                                        | ومستقسمة سنات فتسريا                                  |                                                       |
| 00×800         | 400x800.      | 400x800                                                                     |                                                                                                                                                                                                                                                                                                                                                        | 400 × 900                                             |                                                       |
|                | 4- D25        |                                                                             |                                                                                                                                                                                                                                                                                                                                                        |                                                       |                                                       |
| 3-025          | 4 - 025       |                                                                             |                                                                                                                                                                                                                                                                                                                                                        |                                                       |                                                       |
|                |               | - <u>DI3 @ 200</u>                                                          |                                                                                                                                                                                                                                                                                                                                                        |                                                       |                                                       |
| 2              | .300<br>3-025 | .300 L400<br>00x800 400x800<br>3-025 4-025<br>3-025 4-025<br>13@200 D13@200 | .300     1400     400       .300     1400     400       00x800     400x800     400x800       3-025     4-025     6-025       3-025     4-025     6-025       3-025     4-025     6-025       3-025     4-025     6-025       3-025     4-025     6-025       3-025     4-025     6-025       3-025     4-025     6-025       3-025     4-025     6-025 | $\begin{array}{c ccccccccccccccccccccccccccccccccccc$ | $\begin{array}{c ccccccccccccccccccccccccccccccccccc$ |