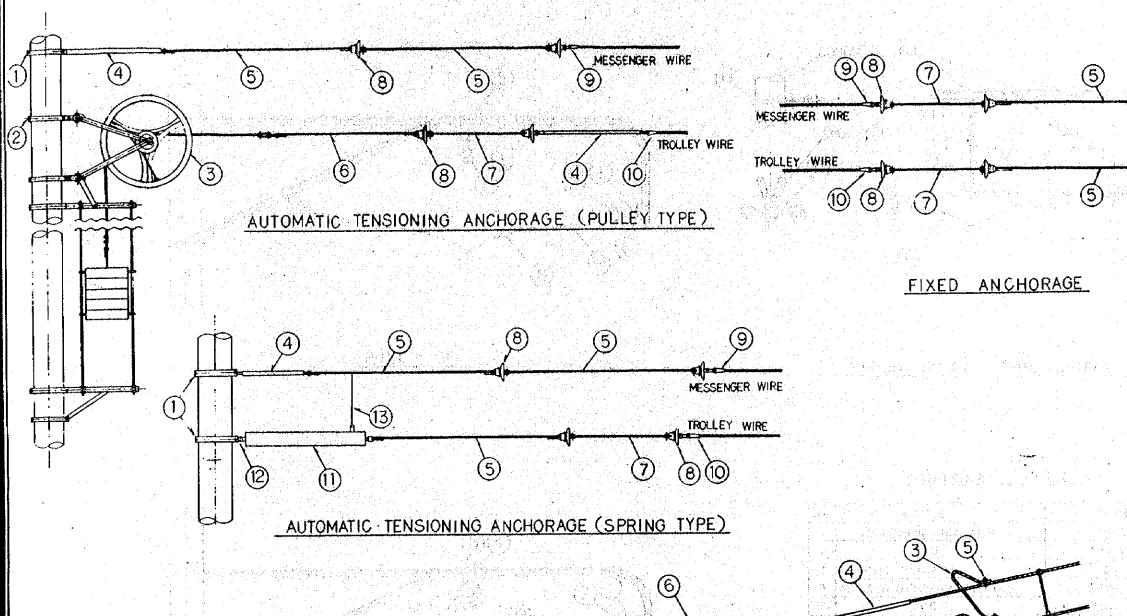

|

한 경험 있는 것 같은 방감 문문가 알 것을 수는 것 것





| A  | NCHORAGE MATERIAL           | TABLE                      |
|----|-----------------------------|----------------------------|
| NO | ARTICLE                     | ŤYPE                       |
| 1  | POLE BAND                   | B2                         |
| 2  | DO                          | TK 1                       |
| 3  | AUTOMATIC TENSIONING DEVICE | PULLEY TYPE                |
| •4 | TURNBUCKLE                  | L= 600 mm                  |
| 5  | CONNECTING ROD              | 16%x 2000                  |
| 6  | DO                          | 16 <sup>16</sup> x 1,500   |
| 7  | DO                          | 16 <sup>\$\$</sup> x 1,000 |
| 8  | SUSPENSION TYPE INSULATOR   | 180 C                      |
| 9  | DEAD - END FITTING          | <b>BS 90</b>               |
| 10 |