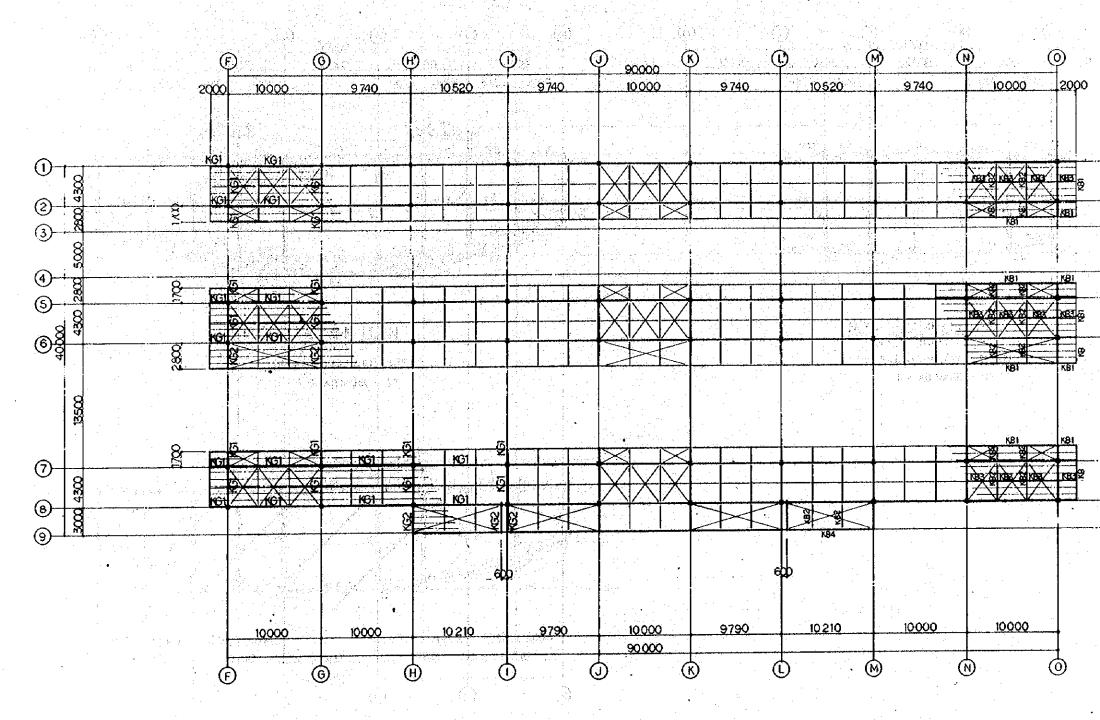

10 est - 1

|                |               |                                                                             |                                                                                                                                                                                                                                                                                                                                                        | FG5<br>ALL<br>R R                                     |                                                       |
|----------------|---------------|-----------------------------------------------------------------------------|--------------------------------------------------------------------------------------------------------------------------------------------------------------------------------------------------------------------------------------------------------------------------------------------------------------------------------------------------------|-------------------------------------------------------|-------------------------------------------------------|
| ALL            |               | 81                                                                          |                                                                                                                                                                                                                                                                                                                                                        | ALL<br>8                                              |                                                       |
|                |               |                                                                             | ······································                                                                                                                                                                                                                                                                                                                 | <b>~~~</b> 8                                          |                                                       |
|                |               |                                                                             |                                                                                                                                                                                                                                                                                                                                                        | 8                                                     |                                                       |
|                |               |                                                                             |                                                                                                                                                                                                                                                                                                                                                        |                                                       |                                                       |
|                | d8            |                                                                             |                                                                                                                                                                                                                                                                                                                                                        |                                                       | [상태] 그 가지는 것 것 같은 것 같아요. 그는 것 같은 것 같아?                |
|                |               | S Street S S S S S S                                                        |                                                                                                                                                                                                                                                                                                                                                        | 88                                                    |                                                       |
| 1 1 1 1        |               |                                                                             |                                                                                                                                                                                                                                                                                                                                                        | , 유리 문, <b>전 문</b>                                    |                                                       |
|                |               |                                                                             |                                                                                                                                                                                                                                                                                                                                                        |                                                       |                                                       |
| 8 <del>-</del> |               |                                                                             |                                                                                                                                                                                                                                                                                                                                                        |                                                       |                                                       |
| I'             |               |                                                                             | 400                                                                                                                                                                                                                                                                                                                                                    | 400                                                   |                                                       |
| .300           | 1400 1        |                                                                             |                                                                                                                                                                                                                                                                                                                                                        | ومستقسمة سنات فتسريا                                  |                                                       |
| 00×800         | 400x800.      | 400x800                                                                     |                                                                                                                                                                                                                                                                                                                                                        | 400 × 900                                             |                                                       |
|                | 4- D25        |                                                                             |                                                                                                                                                                                                                                                                                                                                                        |                                                       |                                                       |
| 3-025          | 4 - 025       |                                                                             |                                                                                                                                                                                                                                                                                                                                                        |                                                       |                                                       |
|                |               | - <u>DI3 @ 200</u>                                                          |                                                                                                                                                                                                                                                                                                                                                        |                                                       |                                                       |
| 2              | .300<br>3-025 | .300 L400<br>00x800 400x800<br>3-025 4-025<br>3-025 4-025<br>13@200 D13@200 | .300     1400     400       .300     1400     400       00x800     400x800     400x800       3-025     4-025     6-025       3-025     4-025     6-025       3-025     4-025     6-025       3-025     4-025     6-025       3-025     4-025     6-025       3-025     4-025     6-025       3-025     4-025     6-025       3-025     4-025     6-025 | $\begin{array}{c ccccccccccccccccccccccccccccccccccc$ | $\begin{array}{c ccccccccccccccccccccccccccccccccccc$ |