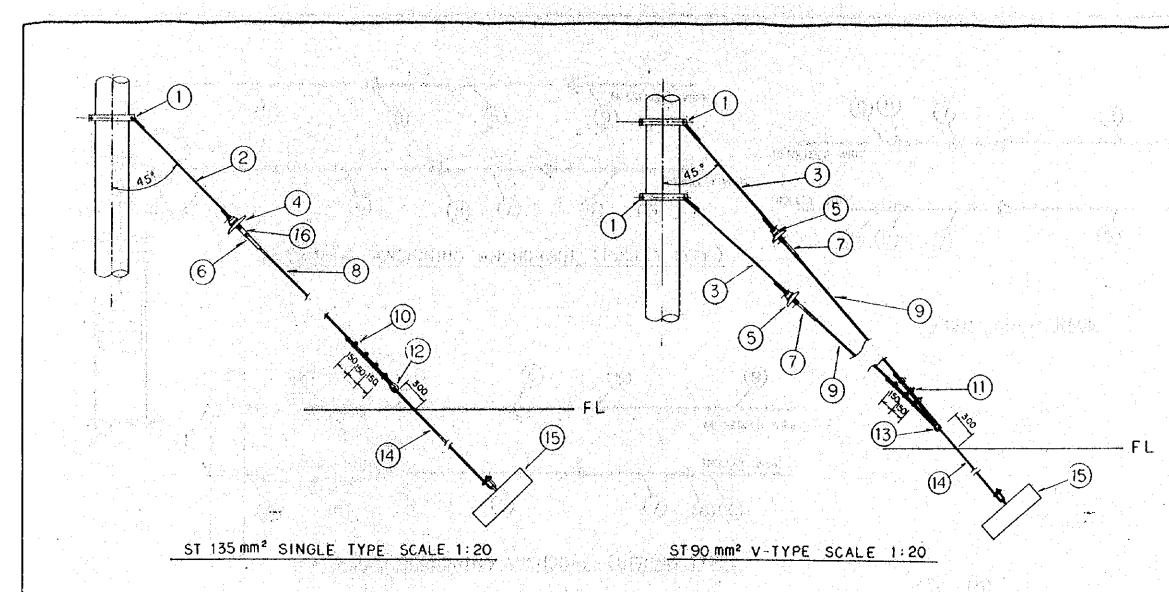

5-N5.000  | 1-TYPE       |                     | E -TYPE               |
|                   | V-TRUSS BEAM     | 11-35-N5000   | I-TYPE       |                     |                       |
|                   |                  | 10-35-N5000   | a) (9.1904 k |                     | E -TYPE               |
|                   | RIGID CANTILEVER | 12-35-N5.000  | I-TYPE       | <sup>2</sup> T TYPE |                       |
| ETWEEN STATIONS   |                  | 10-35-N\$.000 | 25.4 3300    |                     | E -TYPE               |
|                   | V-TRUSS BEAM     | 11-35-N\$.000 | I - TYPE     |                     |                       |
|                   |                  | 12-35-N5000   | I - TYPE     |                     |                       |





建长的服用 法国际 中心



|                                           |    | MATERIAL                      | TABLE                       | 8AR 25%