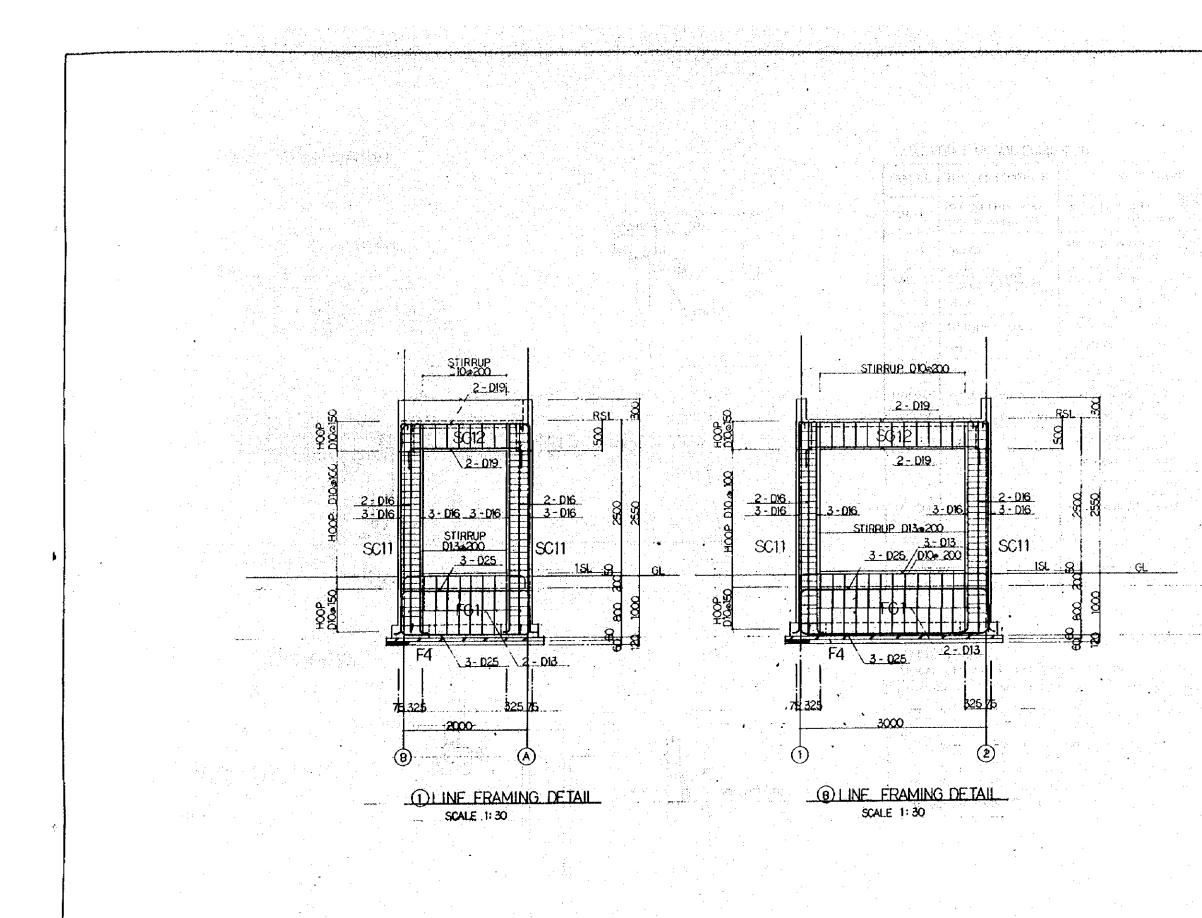

10 est - 1

|                |               |                                                                             |                                                                                                                                                                                                                                                                                                                                                        | FG5<br>ALL<br>R R                                     |                                                       |
|----------------|---------------|-----------------------------------------------------------------------------|--------------------------------------------------------------------------------------------------------------------------------------------------------------------------------------------------------------------------------------------------------------------------------------------------------------------------------------------------------|-------------------------------------------------------|-------------------------------------------------------|
| ALL            |               | 81                                                                          |                                                                                                                                                                                                                                                                                                                                                        | ALL<br>8                                              |                                                       |
|                |               |                                                                             | ······································                                                                                                                                                                                                                                                                                                                 | <b>~~~</b> 8                                          |                                                       |
|                |               |                                                                             |                                                                                                                                                                                                                                                                                                                                                        | 8                                                     |                                                       |
|                |               |                                                                             |                                                                                                                                                                                                                                                                                                                                                        |                                                       |                                                       |
|                | d8            |                                                                             |                                                                                                                                                                                                                                                                                                                                                        |                                                       | [상태] 그 가지는 것 것 같은 것 같아요. 그는 것 같은 것 같아?                |
|                |               | S Street S S S S S S                                                        |                                                                                                                                                                                                                                                                                                                                                        | 88                                                    |                                                       |
| 1 1 1 1        |               |                                                                             |                                                                                                                                                                                                                                                                                                                                                        | , 유리 문, <b>전 문</b>                                    |                                                       |
|                |               |                                                                             |                                                                                                                                                                                                                                                                                                                                                        |                                                       |                                                       |
| 8 <del>-</del> |               |                                                                             |                                                                                                                                                                                                                                                                                                                                                        |                                                       |                                                       |
| I'             |               |                                                                             | 400                                                                                                                                                                                                                                                                                                                                                    | 400                                                   |                                                       |
| .300           | 1400 1        |                                                                             |                                                                                                                                                                                                                                                                                                                                                        | ومستقسمة سنات فتسريا                                  |                                                       |
| 00×800         | 400x800.      | 400x800                                                                     |                                                                                                                                                                                                                                                                                                                                                        | 400 × 900                                             |                                                       |
|                | 4- D25        |                                                                             |                                                                                                                                                                                                                                                                                                                                                        |                                                       |                                                       |
| 3-025          | 4 - 025       |                                                                             |                                                                                                                                                                                                                                                                                                                                                        |                                                       |                                                       |
|                |               | - <u>DI3 @ 200</u>                                                          |                                                                                                                                                                                                                                                                                                                                                        |                                                       |                                                       |
| 2              | .300<br>3-025 | .300 L400<br>00x800 400x800<br>3-025 4-025<br>3-025 4-025<br>13@200 D13@200 | .300     1400     400       .300     1400     400       00x800     400x800     400x800       3-025     4-025     6-025       3-025     4-025     6-025       3-025     4-025     6-025       3-025     4-025     6-025       3-025     4-025     6-025       3-025     4-025     6-025       3-025     4-025     6-025       3-025     4-025     6-025 | $\begin{array}{c ccccccccccccccccccccccccccccccccccc$ | $\begin{array}{c ccccccccccccccccccccccccccccccccccc$ |