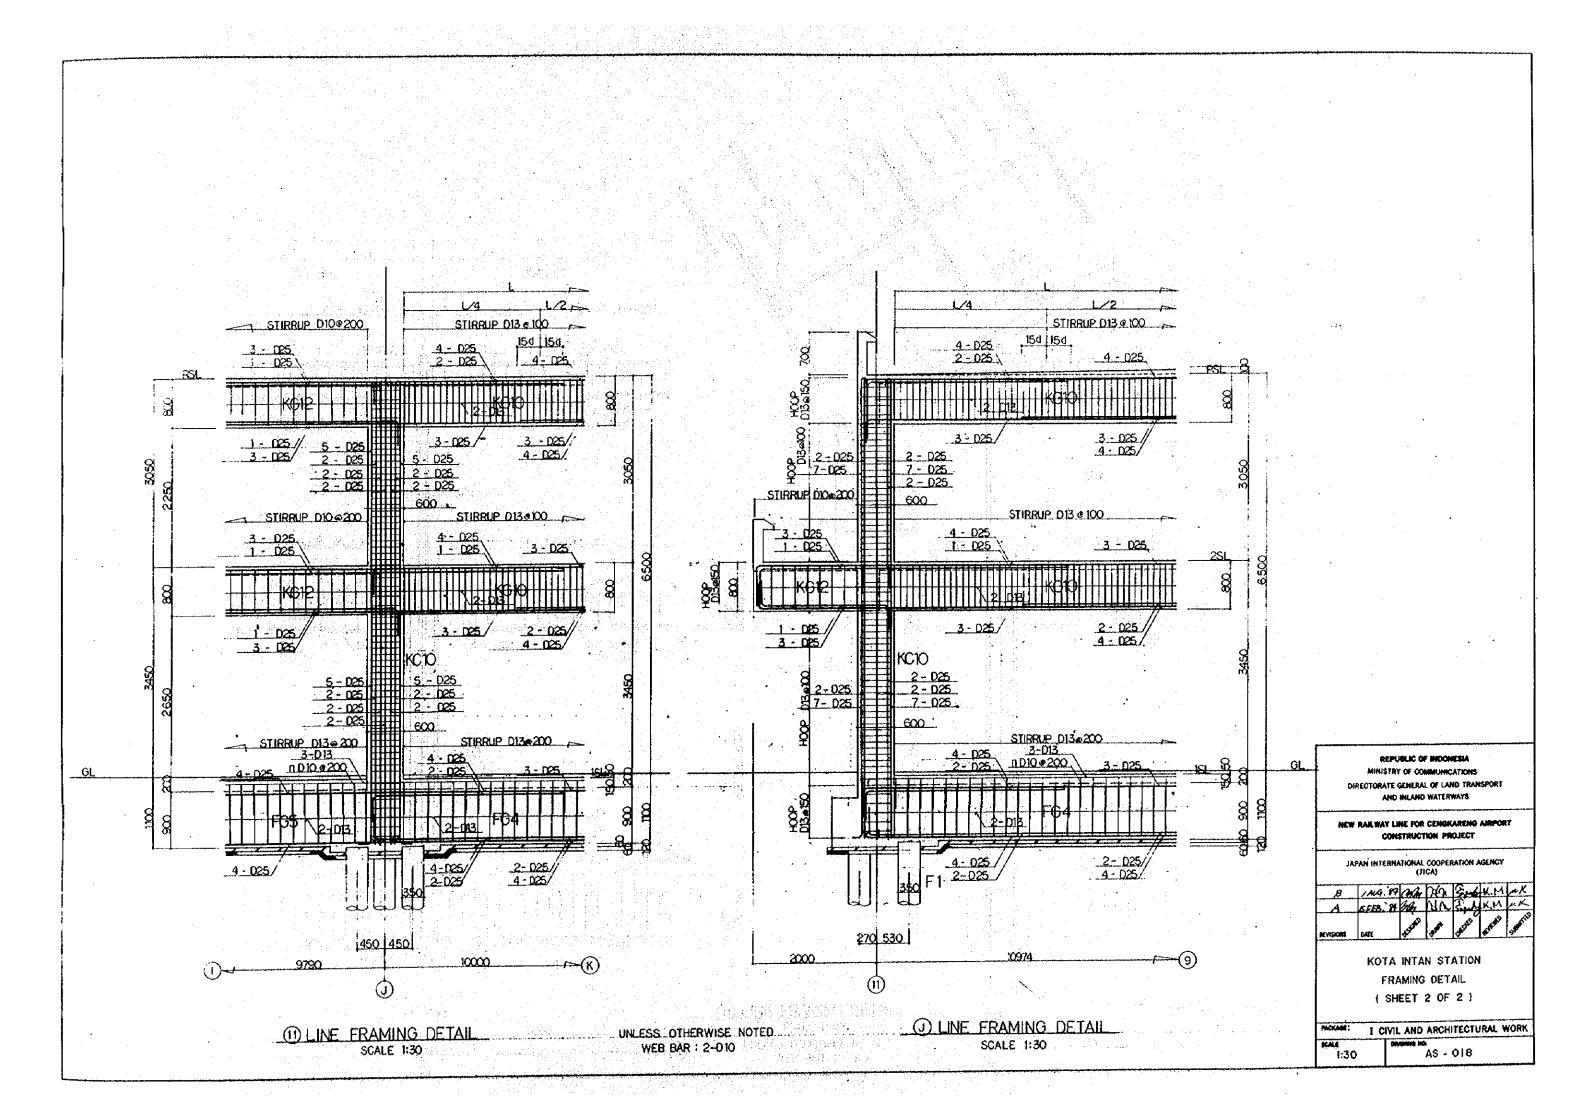

10 est - 1

|                |               |                                                                             |                                                                                                                                                                                                                                                                                                                                                        | FG5<br>ALL<br>R R                                     |                                                       |
|----------------|---------------|-----------------------------------------------------------------------------|--------------------------------------------------------------------------------------------------------------------------------------------------------------------------------------------------------------------------------------------------------------------------------------------------------------------------------------------------------|-------------------------------------------------------|-------------------------------------------------------|
| ALL            |               | 81                                                                          |                                                                                                                                                                                                                                                                                                                                                        | ALL<br>8                                              |                                                       |
|                |               |                                                                             | ······································                                                                                                                                                                                                                                                                                                                 | <b>~~~</b> 8                                          |                                                       |
|                |               |                                                                             |                                                                                                                                                                                                                                                                                                                                                        | 8                                                     |                                                       |
|                |               |                                                                             |                                                                                                                                                                                                                                                                                                                                                        |                                                       |                                                       |
|                | d8            |                                                                             |                                                                                                                                                                                                                                                                                                                                                        |                                                       | [상태] 그 가지는 것 것 같은 것 같아요. 그는 것 같은 것 같아?                |
|                |               | S Street S S S S S S                                                        |                                                                                                                                                                                                                                                                                                                                                        | 88                                                    |                                                       |
| 1 1 1 1        |               |                                                                             |                                                                                                                                                                                                                                                                                                                                                        | , 유리 문, <b>전 문</b>                                    |                                                       |
|                |               |                                                                             |                                                                                                                                                                                                                                                                                                                                                        |                                                       |                                                       |
| 8 <del>-</del> |               |                                                                             |                                                                                                                                                                                                                                                                                                                                                        |                                                       |                                                       |
| I'             |               |                                                                             | 400                                                                                                                                                                                                                                                                                                                                                    | 400                                                   |                                                       |
| .300           | 1400 1        |                                                                             |                                                                                                                                                                                                                                                                                                                                                        | ومستقسمة سنات فتسريا                                  |                                                       |
| 00×800         | 400x800.      | 400x800                                                                     |                                                                                                                                                                                                                                                                                                                                                        | 400 × 900                                             |                                                       |
|                | 4- D25        |                                                                             |                                                                                                                                                                                                                                                                                                                                                        |                                                       |                                                       |
| 3-025          | 4 - 025       |                                                                             |                                                                                                                                                                                                                                                                                                                                                        |                                                       |                                                       |
|                |               | - <u>DI3 @ 200</u>                                                          |                                                                                                                                                                                                                                                                                                                                                        |                                                       |                                                       |
| 2              | .300<br>3-025 | .300 L400<br>00x800 400x800<br>3-025 4-025<br>3-025 4-025<br>13@200 D13@200 | .300     1400     400       .300     1400     400       00x800     400x800     400x800       3-025     4-025     6-025       3-025     4-025     6-025       3-025     4-025     6-025       3-025     4-025     6-025       3-025     4-025     6-025       3-025     4-025     6-025       3-025     4-025     6-025       3-025     4-025     6-025 | $\begin{array}{c ccccccccccccccccccccccccccccccccccc$ | $\begin{array}{c ccccccccccccccccccccccccccccccccccc$ |