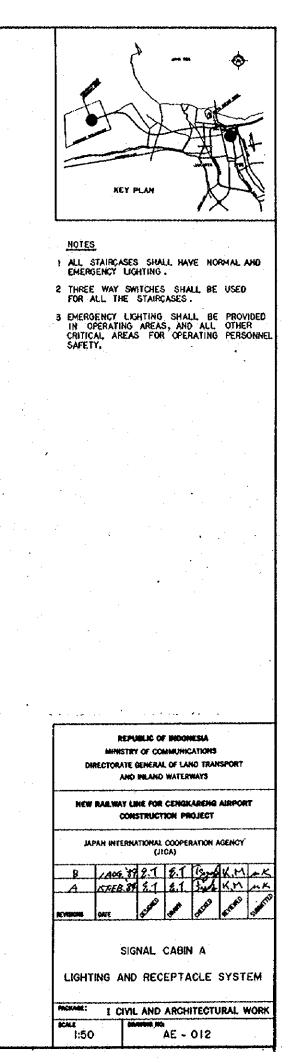

10 est - 1

|                |               |                                                                             |                                                                                                                                                                                                                                                                                                                                                        | FG5<br>ALL<br>R R                                     |                                                       |
|----------------|---------------|-----------------------------------------------------------------------------|--------------------------------------------------------------------------------------------------------------------------------------------------------------------------------------------------------------------------------------------------------------------------------------------------------------------------------------------------------|-------------------------------------------------------|-------------------------------------------------------|
| ALL            |               | 81                                                                          |                                                                                                                                                                                                                                                                                                                                                        | ALL<br>8                                              |                                                       |
|                |               |                                                                             | ······································                                                                                                                                                                                                                                                                                                                 | <b>~~~</b> 8                                          |                                                       |
|                |               |                                                                             |                                                                                                                                                                                                                                                                                                                                                        | 8                                                     |                                                       |
|                |               |                                                                             |                                                                                                                                                                                                                                                                                                                                                        |                                                       |                                                       |
|                | d8            |                                                                             |                                                                                                                                                                                                                                                                                                                                                        |                                                       | [상태] 그 가지는 것 것 같은 것 같아요. 그는 것 같은 것 같아?                |
|                |               | S Street S S S S S S                                                        |                                                                                                                                                                                                                                                                                                                                                        | 88                                                    |                                                       |
| 1 1 1 1        |               |                                                                             |                                                                                                                                                                                                                                                                                                                                                        | , 유리 문, <b>전 문</b>                                    |                                                       |
|                |               |                                                                             |                                                                                                                                                                                                                                                                                                                                                        |                                                       |                                                       |
| 8 <del>-</del> |               |                                                                             |                                                                                                                                                                                                                                                                                                                                                        |                                                       |                                                       |
| I'             |               |                                                                             | 400                                                                                                                                                                                                                                                                                                                                                    | 400                                                   |                                                       |
| .300           | 1400 1        |                                                                             |                                                                                                                                                                                                                                                                                                                                                        | ومستقسمة سنات فتسريا                                  |                                                       |
| 00×800         | 400x800.      | 400x800                                                                     |                                                                                                                                                                                                                                                                                                                                                        | 400 × 900                                             |                                                       |
|                | 4- D25        |                                                                             |                                                                                                                                                                                                                                                                                                                                                        |                                                       |                                                       |
| 3-025          | 4 - 025       |                                                                             |                                                                                                                                                                                                                                                                                                                                                        |                                                       |                                                       |
|                |               | - <u>DI3 @ 200</u>                                                          |                                                                                                                                                                                                                                                                                                                                                        |                                                       |                                                       |
| 2              | .300<br>3-025 | .300 L400<br>00x800 400x800<br>3-025 4-025<br>3-025 4-025<br>13@200 D13@200 | .300     1400     400       .300     1400     400       00x800     400x800     400x800       3-025     4-025     6-025       3-025     4-025     6-025       3-025     4-025     6-025       3-025     4-025     6-025       3-025     4-025     6-025       3-025     4-025     6-025       3-025     4-025     6-025       3-025     4-025     6-025 | $\begin{array}{c ccccccccccccccccccccccccccccccccccc$ | $\begin{array}{c ccccccccccccccccccccccccccccccccccc$ |