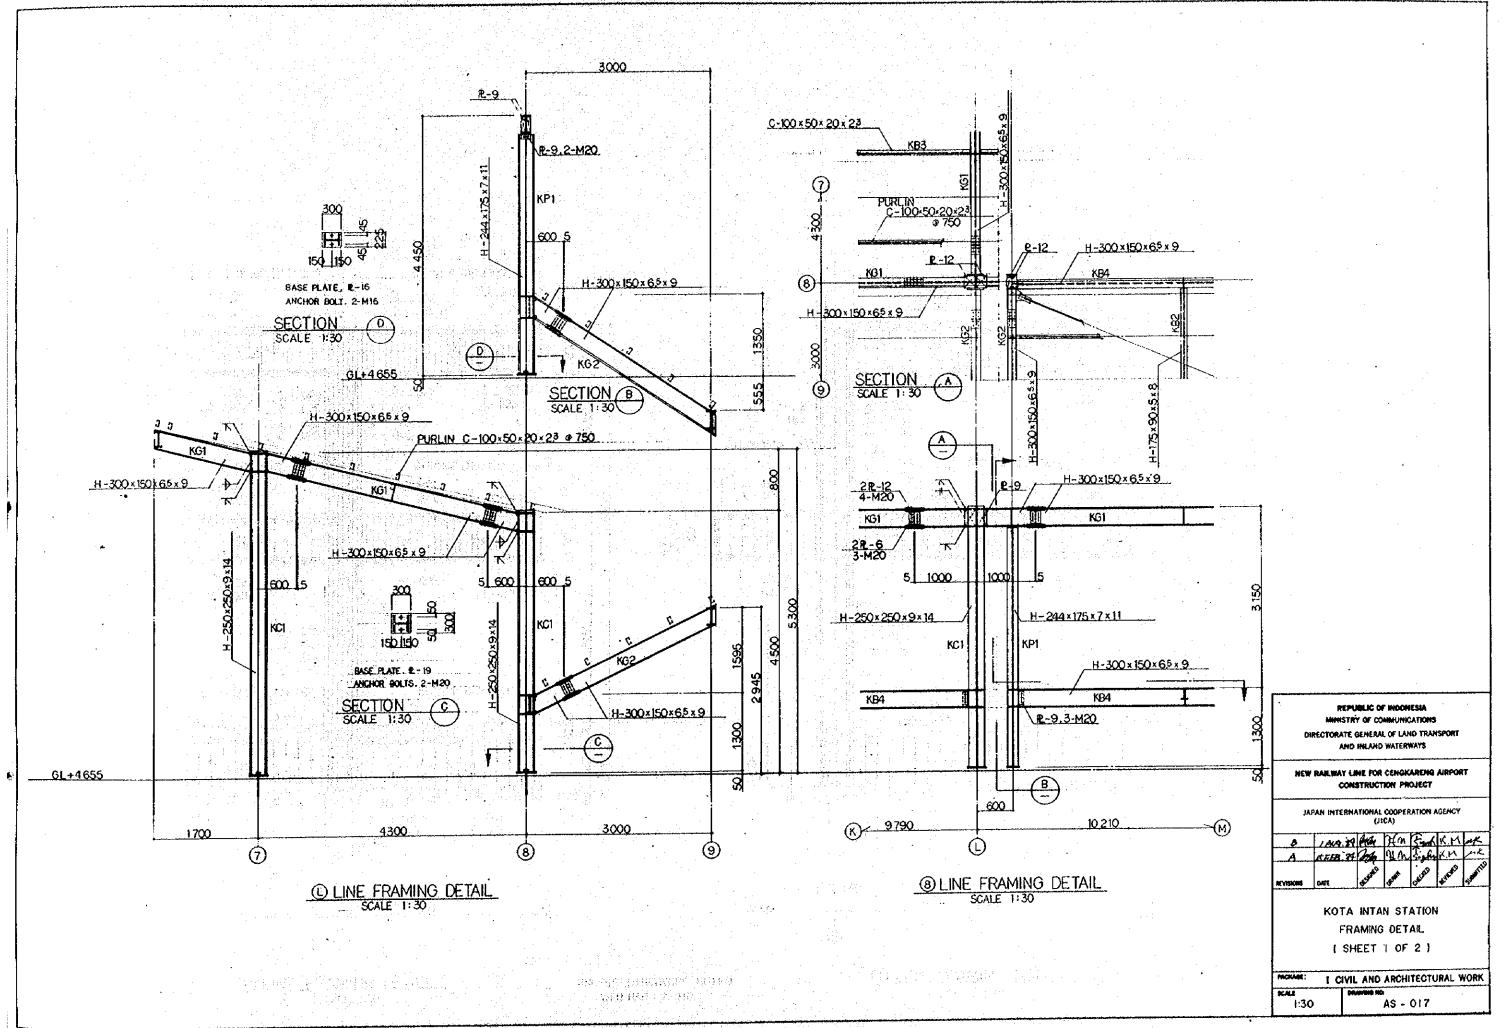

10 est - 1

|                |               |                                                                             |                                                                                                                                                                                                                                                                                                                                                        | FG5<br>ALL<br>R R                                     |                                                       |
|----------------|---------------|-----------------------------------------------------------------------------|--------------------------------------------------------------------------------------------------------------------------------------------------------------------------------------------------------------------------------------------------------------------------------------------------------------------------------------------------------|-------------------------------------------------------|-------------------------------------------------------|
| ALL            |               | 81                                                                          |                                                                                                                                                                                                                                                                                                                                                        | ALL<br>8                                              |                                                       |
|                |               |                                                                             | ······································                                                                                                                                                                                                                                                                                                                 | <b>~~~</b> 8                                          |                                                       |
|                |               |                                                                             |                                                                                                                                                                                                                                                                                                                                                        | 8                                                     |                                                       |
|                |               |                                                                             |                                                                                                                                                                                                                                                                                                                                                        |                                                       |                                                       |
|                | d8            |                                                                             |                                                                                                                                                                                                                                                                                                                                                        |                                                       | [상태] 그 가지는 것 것 같은 것 같아요. 그는 것 같은 것 같아?                |
|                |               | S Street S S S S S S                                                        |                                                                                                                                                                                                                                                                                                                                                        | 88                                                    |                                                       |
| 1 1 1 1        |               |                                                                             |                                                                                                                                                                                                                                                                                                                                                        | , 유리 문, <b>전 문</b>                                    |                                                       |
|                |               |                                                                             |                                                                                                                                                                                                                                                                                                                                                        |                                                       |                                                       |
| 8 <del>-</del> |               |                                                                             |                                                                                                                                                                                                                                                                                                                                                        |                                                       |                                                       |
| I'             |               |                                                                             | 400                                                                                                                                                                                                                                                                                                                                                    | 400                                                   |                                                       |
| .300           | 1400 1        |                                                                             |                                                                                                                                                                                                                                                                                                                                                        | ومستقسمة سنات فتسريا                                  |                                                       |
| 00×800         | 400x800.      | 400x800                                                                     |                                                                                                                                                                                                                                                                                                                                                        | 400 × 900                                             |                                                       |
|                | 4- D25        |                                                                             |                                                                                                                                                                                                                                                                                                                                                        |                                                       |                                                       |
| 3-025          | 4 - 025       |                                                                             |                                                                                                                                                                                                                                                                                                                                                        |                                                       |                                                       |
|                |               | - <u>DI3 @ 200</u>                                                          |                                                                                                                                                                                                                                                                                                                                                        |                                                       |                                                       |
| 2              | .300<br>3-025 | .300 L400<br>00x800 400x800<br>3-025 4-025<br>3-025 4-025<br>13@200 D13@200 | .300     1400     400       .300     1400     400       00x800     400x800     400x800       3-025     4-025     6-025       3-025     4-025     6-025       3-025     4-025     6-025       3-025     4-025     6-025       3-025     4-025     6-025       3-025     4-025     6-025       3-025     4-025     6-025       3-025     4-025     6-025 | $\begin{array}{c ccccccccccccccccccccccccccccccccccc$ | $\begin{array}{c ccccccccccccccccccccccccccccccccccc$ |