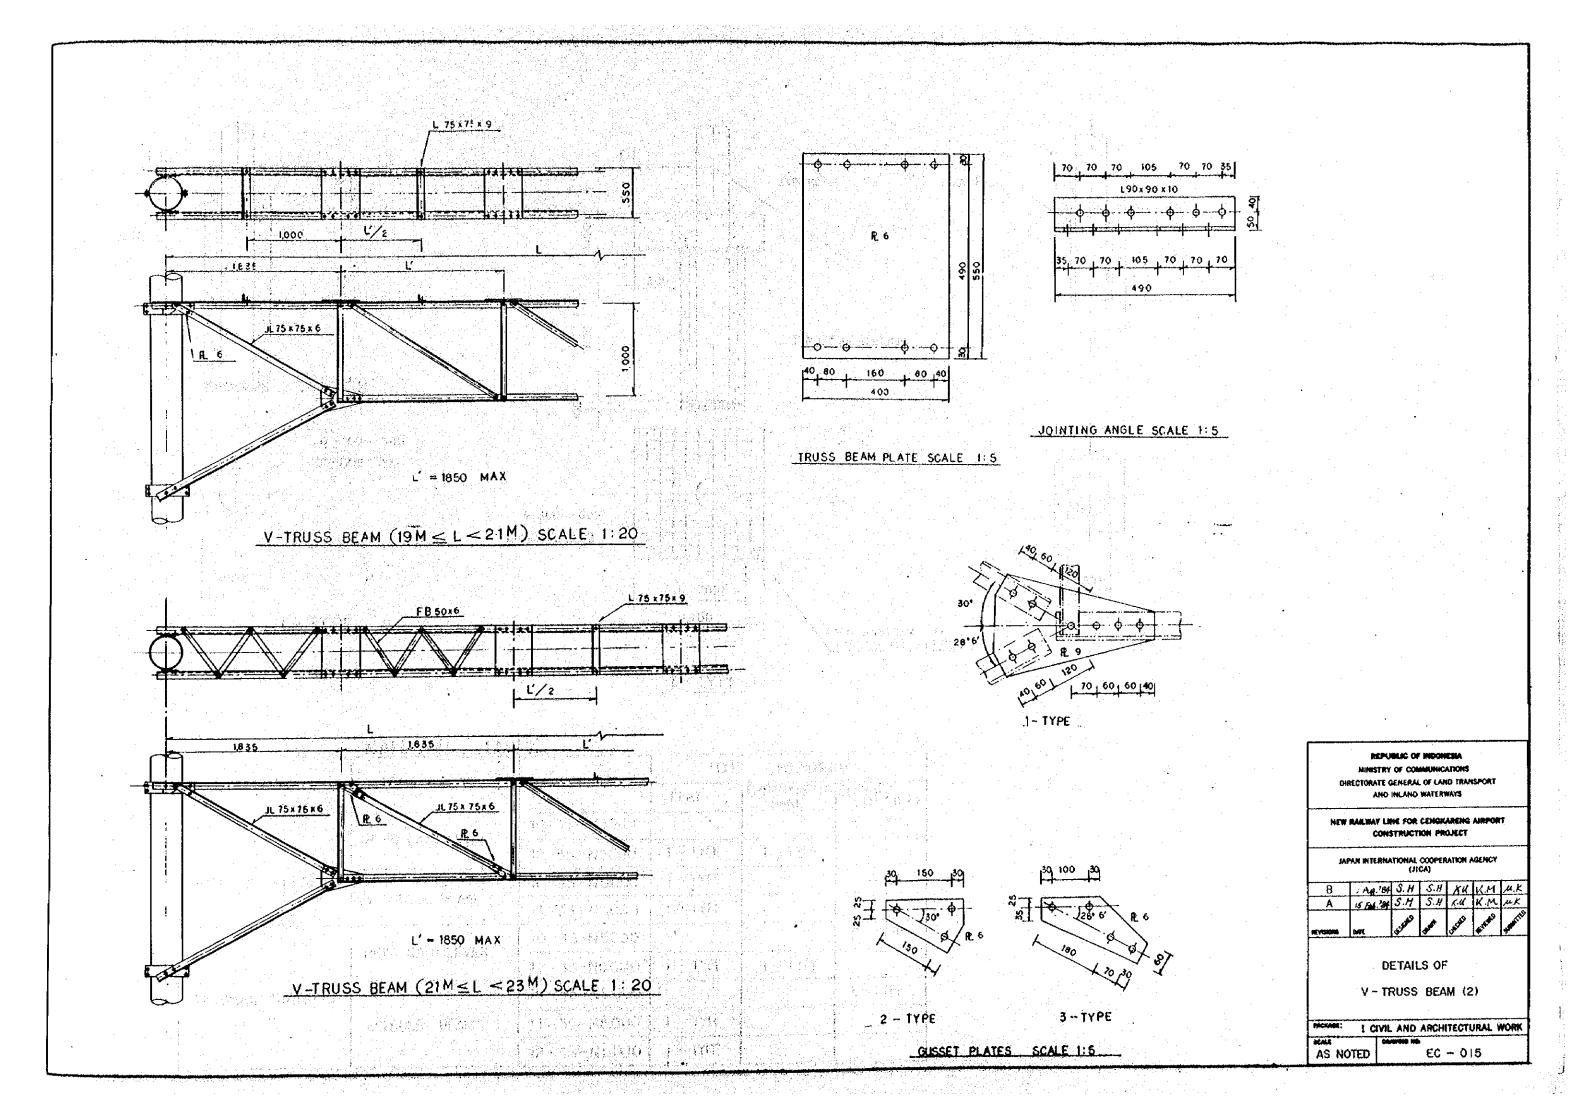

10 est - 1

|                |               |                                                                             |                                                                                                                                                                                                                                                                                                                                                        | FG5<br>ALL<br>R R                                     |                                                       |
|----------------|---------------|-----------------------------------------------------------------------------|--------------------------------------------------------------------------------------------------------------------------------------------------------------------------------------------------------------------------------------------------------------------------------------------------------------------------------------------------------|-------------------------------------------------------|-------------------------------------------------------|
| ALL            |               | 81                                                                          |                                                                                                                                                                                                                                                                                                                                                        | ALL<br>8                                              |                                                       |
|                |               |                                                                             | ······································                                                                                                                                                                                                                                                                                                                 | <b>~~~</b> 8                                          |                                                       |
|                |               |                                                                             |                                                                                                                                                                                                                                                                                                                                                        | 8                                                     |                                                       |
|                |               |                                                                             |                                                                                                                                                                                                                                                                                                                                                        |                                                       |                                                       |
|                | d8            |                                                                             |                                                                                                                                                                                                                                                                                                                                                        |                                                       | [상태] 그 가지는 것 것 같은 것 같아요. 그는 것 같은 것 같아?                |
|                |               | S Street S S S S S S                                                        |                                                                                                                                                                                                                                                                                                                                                        | 88                                                    |                                                       |
| 1 1 1 1        |               |                                                                             |                                                                                                                                                                                                                                                                                                                                                        | , 유리 문, <b>전 문</b>                                    |                                                       |
|                |               |                                                                             |                                                                                                                                                                                                                                                                                                                                                        |                                                       |                                                       |
| 8 <del>-</del> |               |                                                                             |                                                                                                                                                                                                                                                                                                                                                        |                                                       |                                                       |
| I'             |               |                                                                             | 400                                                                                                                                                                                                                                                                                                                                                    | 400                                                   |                                                       |
| .300           | 1400 1        |                                                                             |                                                                                                                                                                                                                                                                                                                                                        | ومستقسمة سنات فتسريا                                  |                                                       |
| 00×800         | 400x800.      | 400x800                                                                     |                                                                                                                                                                                                                                                                                                                                                        | 400 × 900                                             |                                                       |
|                | 4- D25        |                                                                             |                                                                                                                                                                                                                                                                                                                                                        |                                                       |                                                       |
| 3-025          | 4 - 025       |                                                                             |                                                                                                                                                                                                                                                                                                                                                        |                                                       |                                                       |
|                |               | - <u>DI3 @ 200</u>                                                          |                                                                                                                                                                                                                                                                                                                                                        |                                                       |                                                       |
| 2              | .300<br>3-025 | .300 L400<br>00x800 400x800<br>3-025 4-025<br>3-025 4-025<br>13@200 D13@200 | .300     1400     400       .300     1400     400       00x800     400x800     400x800       3-025     4-025     6-025       3-025     4-025     6-025       3-025     4-025     6-025       3-025     4-025     6-025       3-025     4-025     6-025       3-025     4-025     6-025       3-025     4-025     6-025       3-025     4-025     6-025 | $\begin{array}{c ccccccccccccccccccccccccccccccccccc$ | $\begin{array}{c ccccccccccccccccccccccccccccccccccc$ |