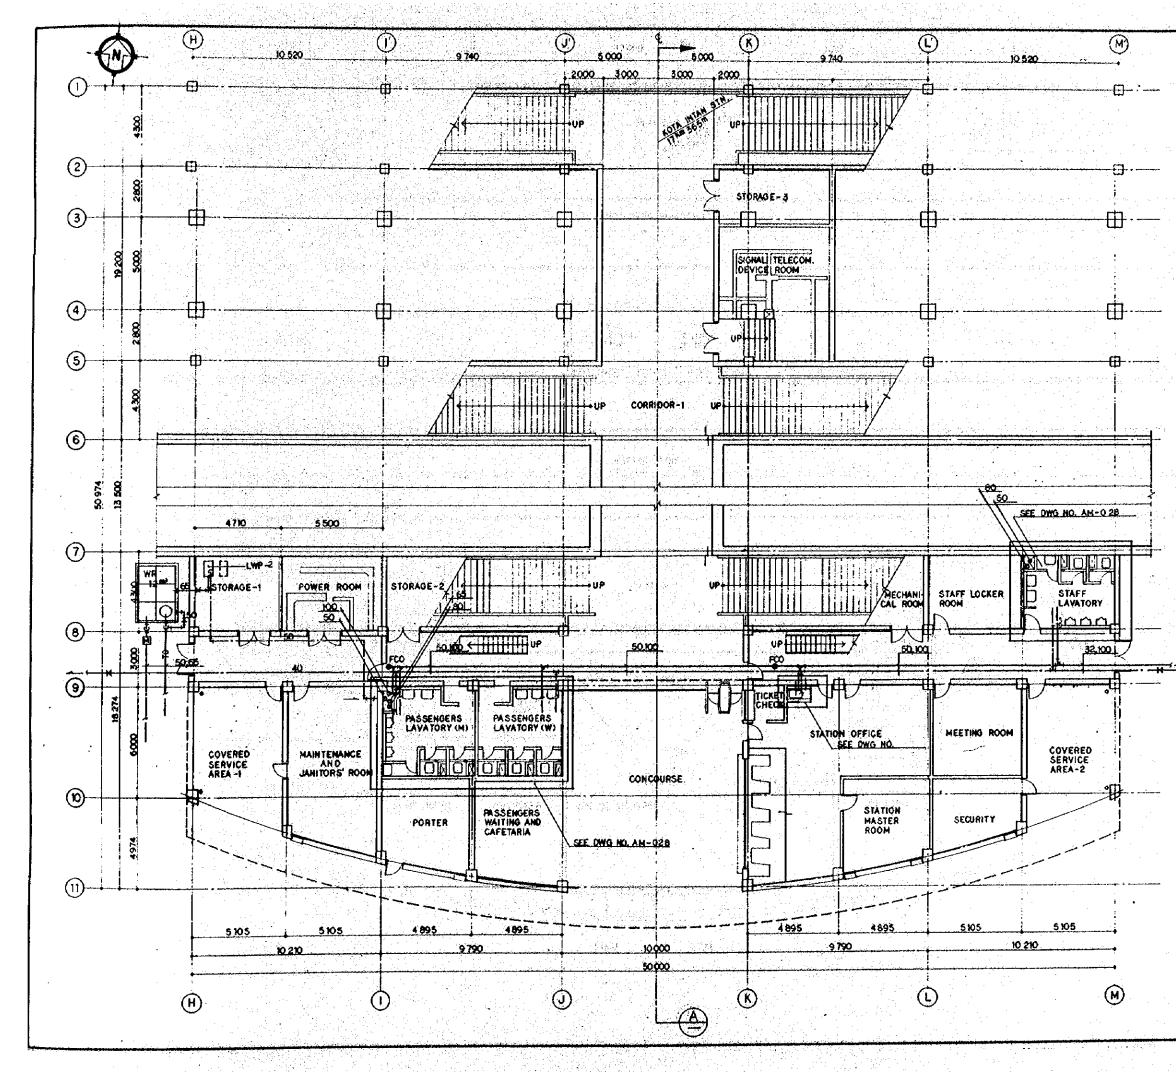

KARENG AIRPORT CONSTRUCTION PROJECT

JAPAN INTERNATIONAL COOPERATION AGENCY (JICA)

| · B        | 114 34   | 110  | AT               | 6mb     | Kn    | rK.      |
|------------|----------|------|------------------|---------|-------|----------|
| A          | AFEB 8   | e yr | J.               | S. A    | KM    | r.*-     |
| <b>f</b> t | <b>_</b> |      |                  | .0      | and a | - MITTER |
| REVISIONS  | DATE     | 354  | 39 <sup>30</sup> | UNEUSIA | ¢**   | SUBME    |
|            |          |      |                  |         |       |          |

KOTA INTAN STATION PLUMBING GENERAL NOTES AND APPARATUS SCHEDULE

| MCKAGE: | 1 | CIVIL | AND    | ARCHITECTURAL WORK |
|---------|---|-------|--------|--------------------|
| NONE    |   | CRA   | nnic M | AM - 020           |

















| SYMBOL  | NAME OF EQUIPMENT                      | SPECIFICATION                                    | .drv | REMARKS                      |
|---------|----------------------------------------|--------------------------------------------------|------|------------------------------|
| WAC-1   | WINDOW MOUNTED<br>ROOM AIR CONDITIONER | CAP: 1.9 x 3.4 x 220 x1 , APPROX: 650 x 420 x760 | 2    | W/CCOLER FRAME               |
| , -2    | DITTO                                  | 5 114 x 2.3 x + x+, + : 650x420x660              | 2    | DITTO                        |
| PEF-200 | PIPE EXHAUST FAN                       | # m/hr m/ha W<br>200x 300x 10 x 75 x (220 x 1)   | 1    | HS,YC                        |
| WEF-250 | WALL-TYPE<br>EXHAUST FAN               | 250 x 300 x 6 x 25x (