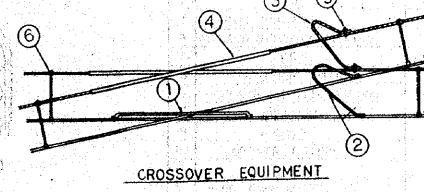

|
| 2  | DO                          | TK 1                       |
| 3  | AUTOMATIC TENSIONING DEVICE | PULLEY TYPE                |
| •4 | TURNBUCKLE                  | L= 600 mm                  |
| 5  | CONNECTING ROD              | 16%x 2000                  |
| 6  | DO                          | 16 <sup>16</sup> x 1,500   |
| 7  | DO                          | 16 <sup>\$\$</sup> x 1,000 |
| 8  | SUSPENSION TYPE INSULATOR   | 180 C                      |
| 9  | DEAD - END FITTING          | <b>BS 90</b>               |
| 10 | 00                          | WTS 90                     |
| 11 | AUTOMATIC TENSIONING DEVICE | SPRING TYPE                |
| 12 | CONNECTING FITTING          | 9 x 50 x 200               |
|    | VVI NIN VI III V            |                            |



|    | MATERIAL TA              | TYPE                           |
|----|--------------------------|--------------------------------|
| NO | ARTICLE                  |                                |
| 1  | CROSS CLAMP              |                                |
| 2  | FEEDER EAR               | Cu 100 mm² L=800               |
| 3  | CONNECTOR                | ST 90 mm <sup>2</sup>          |
| 4  | LINE GUARD               | St 90 mm <sup>2</sup> L = 2000 |
| 5  | WIRE CLIP                | St 90mm <sup>2</sup> x 2       |
|    | MESSENGER WIRE PROTECTOR |                                |

|         |                                    |                                                                                                                                               |