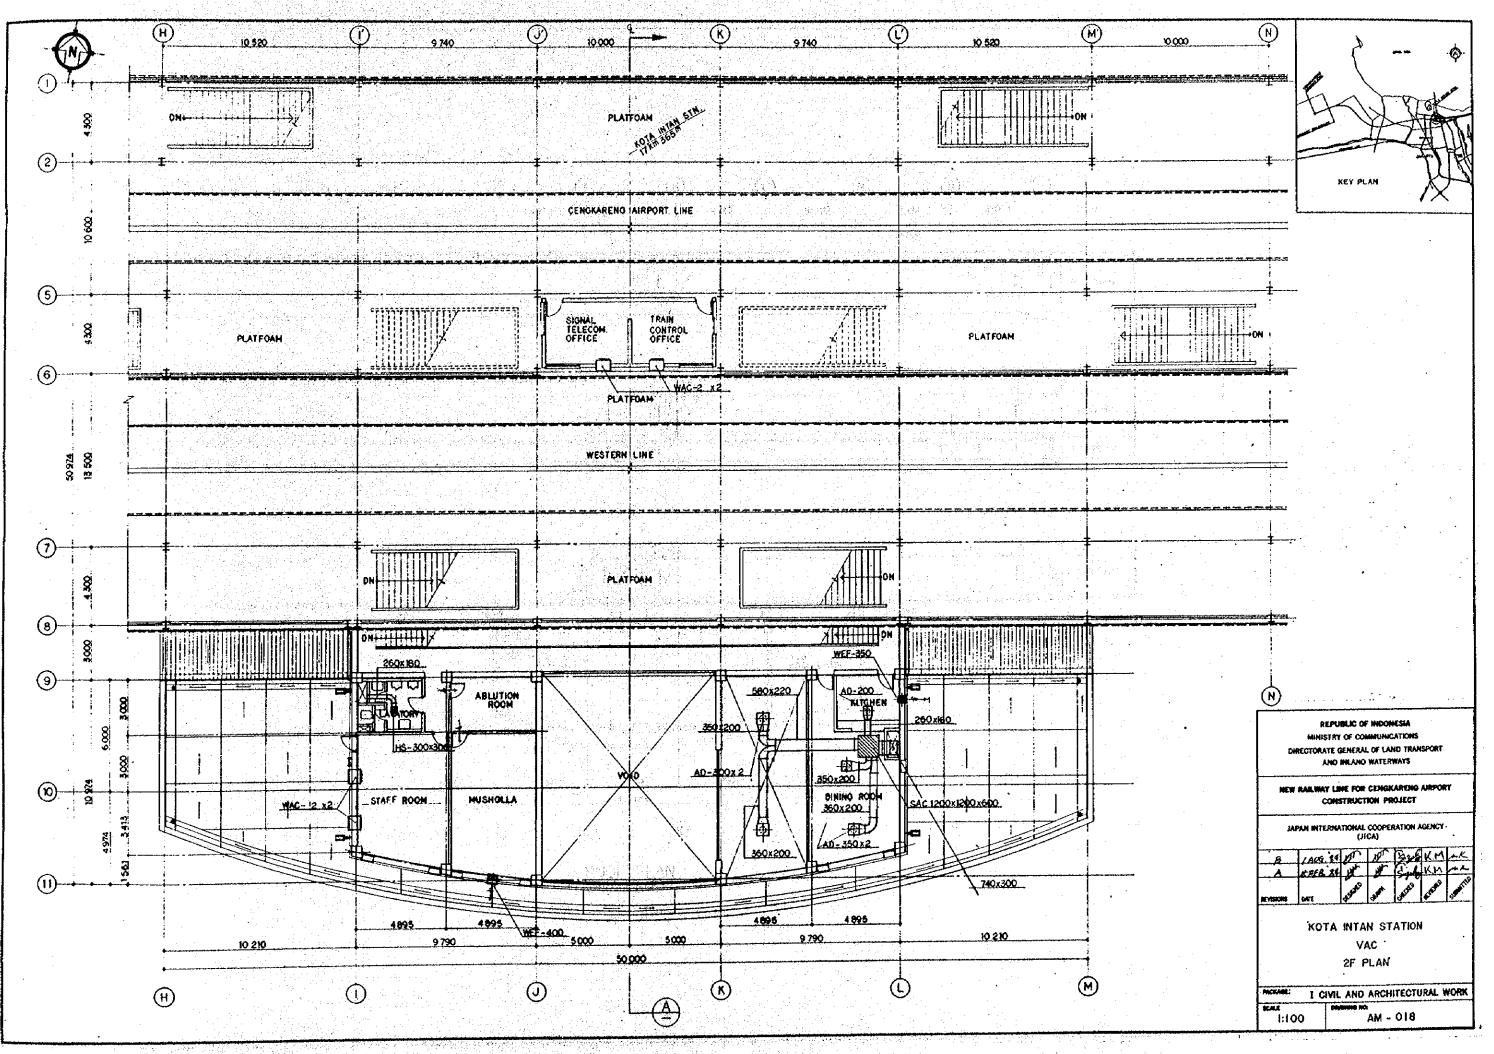

| •         |               |          | DITTO                  | 5. |
| 500 x 1600 x 15 x 300                                           | ۰.        | . 1.          | 1        | DITTO                  | 1  |
|                                                                 |           |               |          |                        |    |
|                                                                 |           |               |          |                        |    |
|                                                                 |           |               | <u> </u> |                        | ļ  |
|                                                                 | • · · · · |               | <b>.</b> | •                      |    |













a de la constituí

142

|  | <b>₽</b> |                   |
|--|----------|-------------------|
|  |          | PERCORATION PIPES |

| C144001           | Private Anti-                       | DESC                   | RIPTION                         |                                                      | άn     | CONN       | ECTION | PIPE     |
|-------------------|-------------------------------------|------------------------|---------------------------------|------------------------------------------------------|--------|------------|--------|----------|
| SYMBOL            | FIXTURE NAME                        | MATERIAL               | SIZE APPROX.                    | ACCESSORIES                                          |        | WATER      | WASTE  | VENT     |
| WC-1