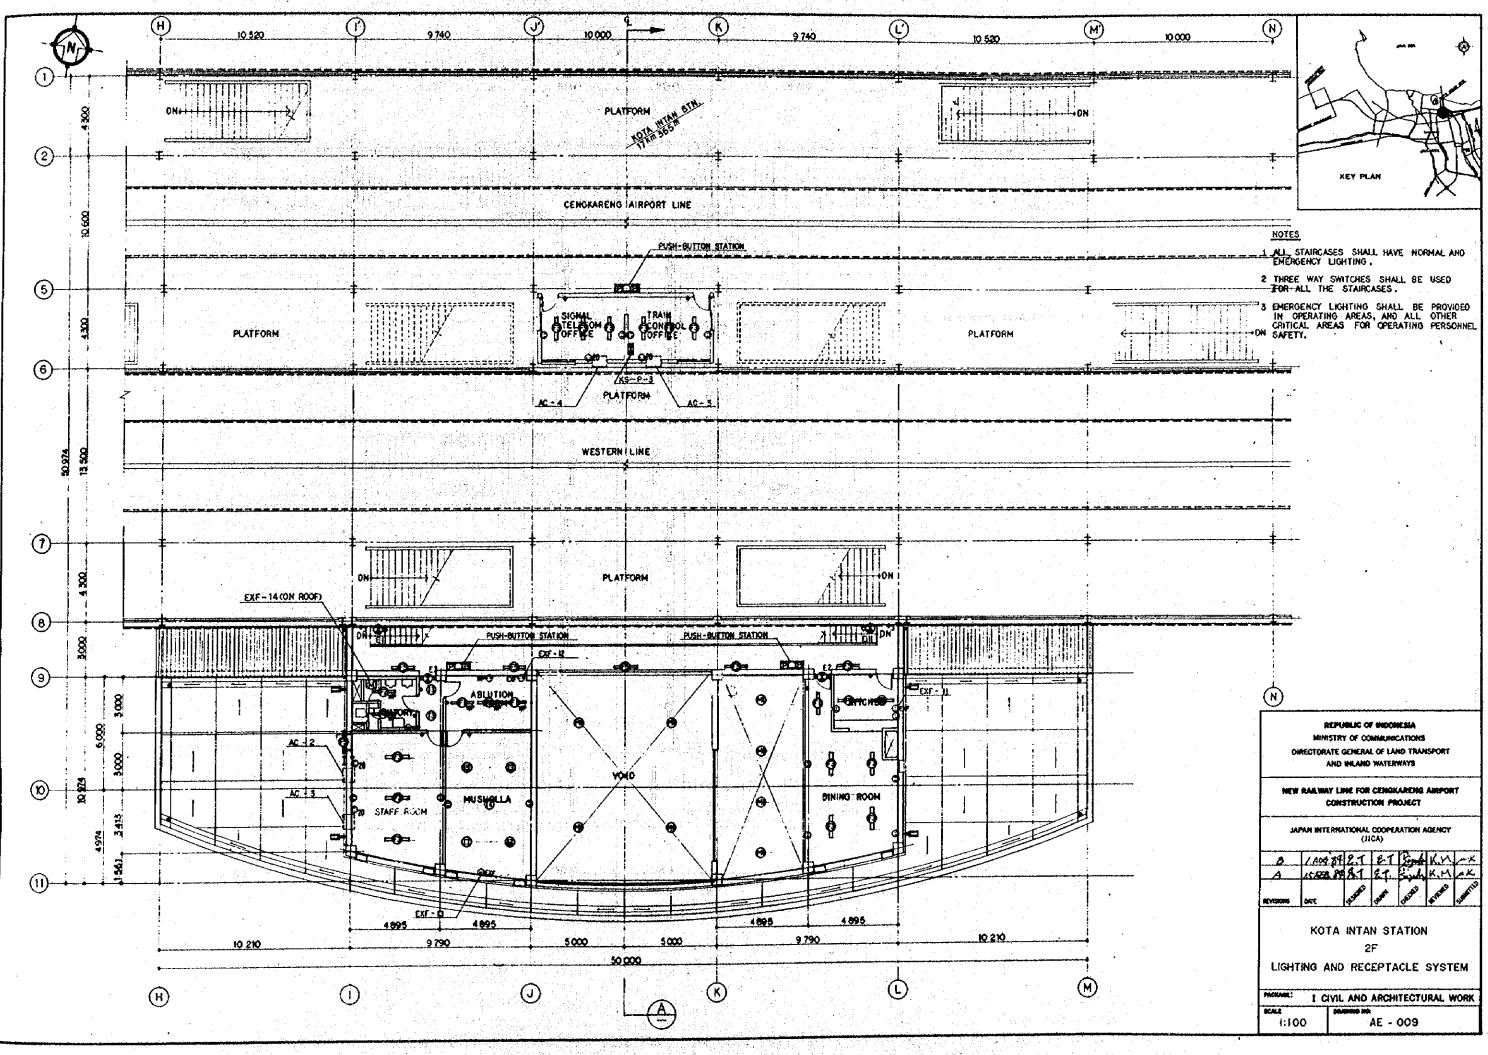

10 est - 1

|                |               |                                                                             |                                                                                                                                                                                                                                                                                                                                                        | FG5<br>ALL<br>R R                                     |                                                       |
|----------------|---------------|-----------------------------------------------------------------------------|--------------------------------------------------------------------------------------------------------------------------------------------------------------------------------------------------------------------------------------------------------------------------------------------------------------------------------------------------------|-------------------------------------------------------|-------------------------------------------------------|
| ALL            |               | 81                                                                          |                                                                                                                                                                                                                                                                                                                                                        | ALL<br>8                                              |                                                       |
|                |               |                                                                             | ······································                                                                                                                                                                                                                                                                                                                 | <b>~~~</b> 8                                          |                                                       |
|                |               |                                                                             |                                                                                                                                                                                                                                                                                                                                                        | 8                                                     |                                                       |
|                |               |                                                                             |                                                                                                                                                                                                                                                                                                                                                        |                                                       |                                                       |
|                | d8            |                                                                             |                                                                                                                                                                                                                                                                                                                                                        |                                                       | [상태] 그 가지는 것 것 같은 것 같아요. 그는 것 같은 것 같아?                |
|                |               | S Street S S S S S S                                                        |                                                                                                                                                                                                                                                                                                                                                        | 88                                                    |                                                       |
| 1 1 1 1        |               |                                                                             |                                                                                                                                                                                                                                                                                                                                                        | , 유리 문, <b>전 문</b>                                    |                                                       |
|                |               |                                                                             |                                                                                                                                                                                                                                                                                                                                                        |                                                       |                                                       |
| 8 <del>-</del> |               |                                                                             |                                                                                                                                                                                                                                                                                                                                                        |                                                       |                                                       |
| I'             |               |                                                                             | 400                                                                                                                                                                                                                                                                                                                                                    | 400                                                   |                                                       |
| .300           | 1400 1        |                                                                             |                                                                                                                                                                                                                                                                                                                                                        | ومستقسمة سنات فتسريا                                  |                                                       |
| 00×800         | 400x800.      | 400x800                                                                     |                                                                                                                                                                                                                                                                                                                                                        | 400 × 900                                             |                                                       |
|                | 4- D25        |                                                                             |                                                                                                                                                                                                                                                                                                                                                        |                                                       |                                                       |
| 3-025          | 4 - 025       |                                                                             |                                                                                                                                                                                                                                                                                                                                                        |                                                       |                                                       |
|                |               | - <u>DI3 @ 200</u>                                                          |                                                                                                                                                                                                                                                                                                                                                        |                                                       |                                                       |
| 2              | .300<br>3-025 | .300 L400<br>00x800 400x800<br>3-025 4-025<br>3-025 4-025<br>13@200 D13@200 | .300     1400     400       .300     1400     400       00x800     400x800     400x800       3-025     4-025     6-025       3-025     4-025     6-025       3-025     4-025     6-025       3-025     4-025     6-025       3-025     4-025     6-025       3-025     4-025     6-025       3-025     4-025     6-025       3-025     4-025     6-025 | $\begin{array}{c ccccccccccccccccccccccccccccccccccc$ | $\begin{array}{c ccccccccccccccccccccccccccccccccccc$ |