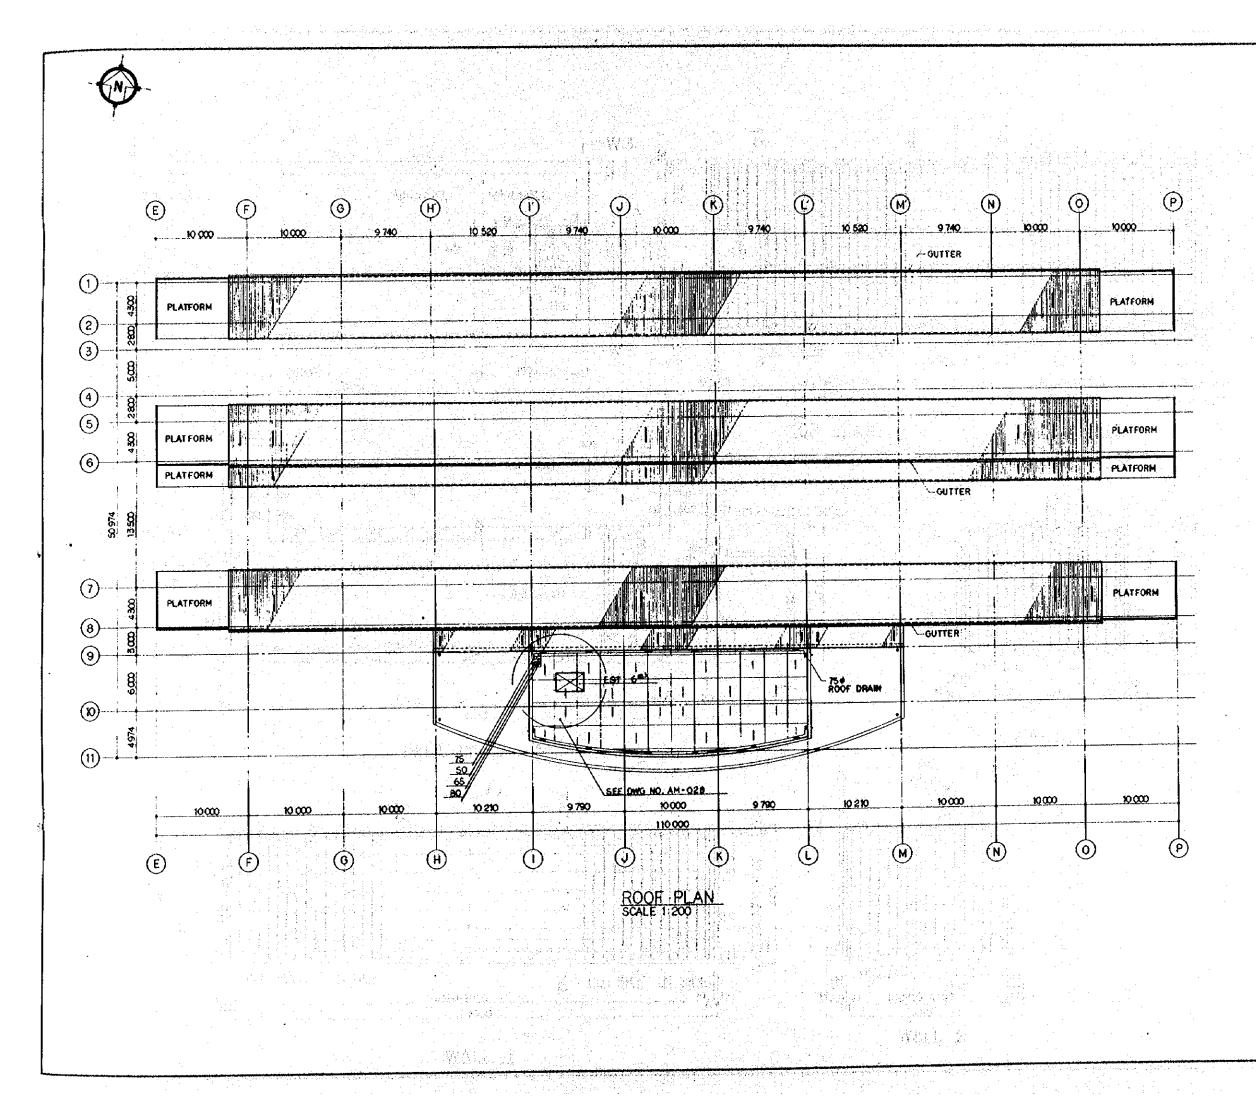

AIRPORT CONSTRUCTION PROJECT

JAPAN INTERNATIONAL COOPERATION AGENCY (JICA)

| · B        | 114 34   | 110  | AT               | 6mb     | Kn    | rK.      |
|------------|----------|------|------------------|---------|-------|----------|
| A          | AFEB 8   | e yr | J.               | S. A    | KM    | r.*-     |
| <b>f</b> t | <b>_</b> |      |                  | .0      | and a | - MITTER |
| REVISIONS  | DATE     | 354  | 39 <sup>30</sup> | UNEUSIA | ¢**   | SUBME    |
|            |          |      |                  |         |       |          |

KOTA INTAN STATION PLUMBING GENERAL NOTES AND APPARATUS SCHEDULE

| MCKAGE: | 1 | CIVIL | AND    | ARCHITECTURAL WORK |
|---------|---|-------|--------|--------------------|
| NONE    |   | CRA   | nnic M | AM - 020           |

















| SYMBOL  | NAME OF EQUIPMENT                      | SPECIFICATION                                    | .drv | REMARKS                      |
|---------|----------------------------------------|--------------------------------------------------|------|------------------------------|
| WAC-1   | WINDOW MOUNTED<br>ROOM AIR CONDITIONER | CAP: 1.9 x 3.4 x 220 x1 , APPROX: 650 x 420 x760 | 2    | W/CCOLER FRAME               |
| , -2    | DITTO                                  | 5 114 x 2.3 x + x+, + : 650x420x660              | 2    | DITTO                        |
| PEF-200 | PIPE EXHAUST FAN                       | # m/hr m/ha W<br>200x 300x 10 x 75 x (220 x 1)   | 1    | HS,YC                        |
| WEF-250 | WALL-TYPE<br>EXHAUST FAN               | 250 x 300 x 6 x 25x ( DITTO