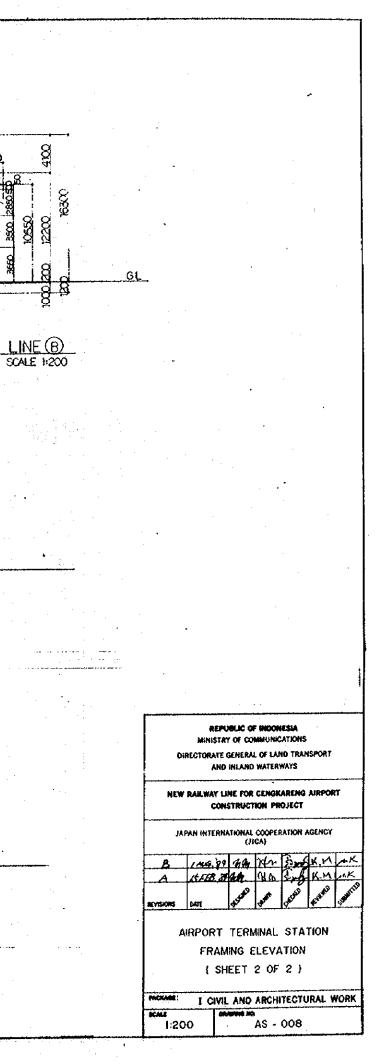

10 est - 1

|                |               |                                                                             |                                                                                                                                                                                                                                                                                                                                                        | FG5<br>ALL<br>R R                                     |                                                       |
|----------------|---------------|-----------------------------------------------------------------------------|--------------------------------------------------------------------------------------------------------------------------------------------------------------------------------------------------------------------------------------------------------------------------------------------------------------------------------------------------------|-------------------------------------------------------|-------------------------------------------------------|
| ALL            |               | 81                                                                          |                                                                                                                                                                                                                                                                                                                                                        | ALL<br>8                                              |                                                       |
|                |               |                                                                             | ······································                                                                                                                                                                                                                                                                                                                 | <b>~~~</b> 8                                          |                                                       |
|                |               |                                                                             |                                                                                                                                                                                                                                                                                                                                                        | 8                                                     |                                                       |
|                |               |                                                                             |                                                                                                                                                                                                                                                                                                                                                        |                                                       |                                                       |
|                | d8            |                                                                             |                                                                                                                                                                                                                                                                                                                                                        |                                                       | [상태] 그 가지는 것 것 같은 것 같아요. 그는 것 같은 것 같아?                |
|                |               | S Street S S S S S S                                                        |                                                                                                                                                                                                                                                                                                                                                        | 88                                                    |                                                       |
| 1 1 1 1        |               |                                                                             |                                                                                                                                                                                                                                                                                                                                                        | , 유리 문, <b>전 문</b>                                    |                                                       |
|                |               |                                                                             |                                                                                                                                                                                                                                                                                                                                                        |                                                       |                                                       |
| 8 <del>-</del> |               |                                                                             |                                                                                                                                                                                                                                                                                                                                                        |                                                       |                                                       |
| I'             |               |                                                                             | 400                                                                                                                                                                                                                                                                                                                                                    | 400                                                   |                                                       |
| .300           | 1400 1        |                                                                             |                                                                                                                                                                                                                                                                                                                                                        | ومستقسمة سنات فتسريا                                  |                                                       |
| 00×800         | 400x800.      | 400x800                                                                     |                                                                                                                                                                                                                                                                                                                                                        | 400 × 900                                             |                                                       |
|                | 4- D25        |                                                                             |                                                                                                                                                                                                                                                                                                                                                        |                                                       |                                                       |
| 3-025          | 4 - 025       |                                                                             |                                                                                                                                                                                                                                                                                                                                                        |                                                       |                                                       |
|                |               | - <u>DI3 @ 200</u>                                                          |                                                                                                                                                                                                                                                                                                                                                        |                                                       |                                                       |
| 2              | .300<br>3-025 | .300 L400<br>00x800 400x800<br>3-025 4-025<br>3-025 4-025<br>13@200 D13@200 | .300     1400     400       .300     1400     400       00x800     400x800     400x800       3-025     4-025     6-025       3-025     4-025     6-025       3-025     4-025     6-025       3-025     4-025     6-025       3-025     4-025     6-025       3-025     4-025     6-025       3-025     4-025     6-025       3-025     4-025     6-025 | $\begin{array}{c ccccccccccccccccccccccccccccccccccc$ | $\begin{array}{c ccccccccccccccccccccccccccccccccccc$ |