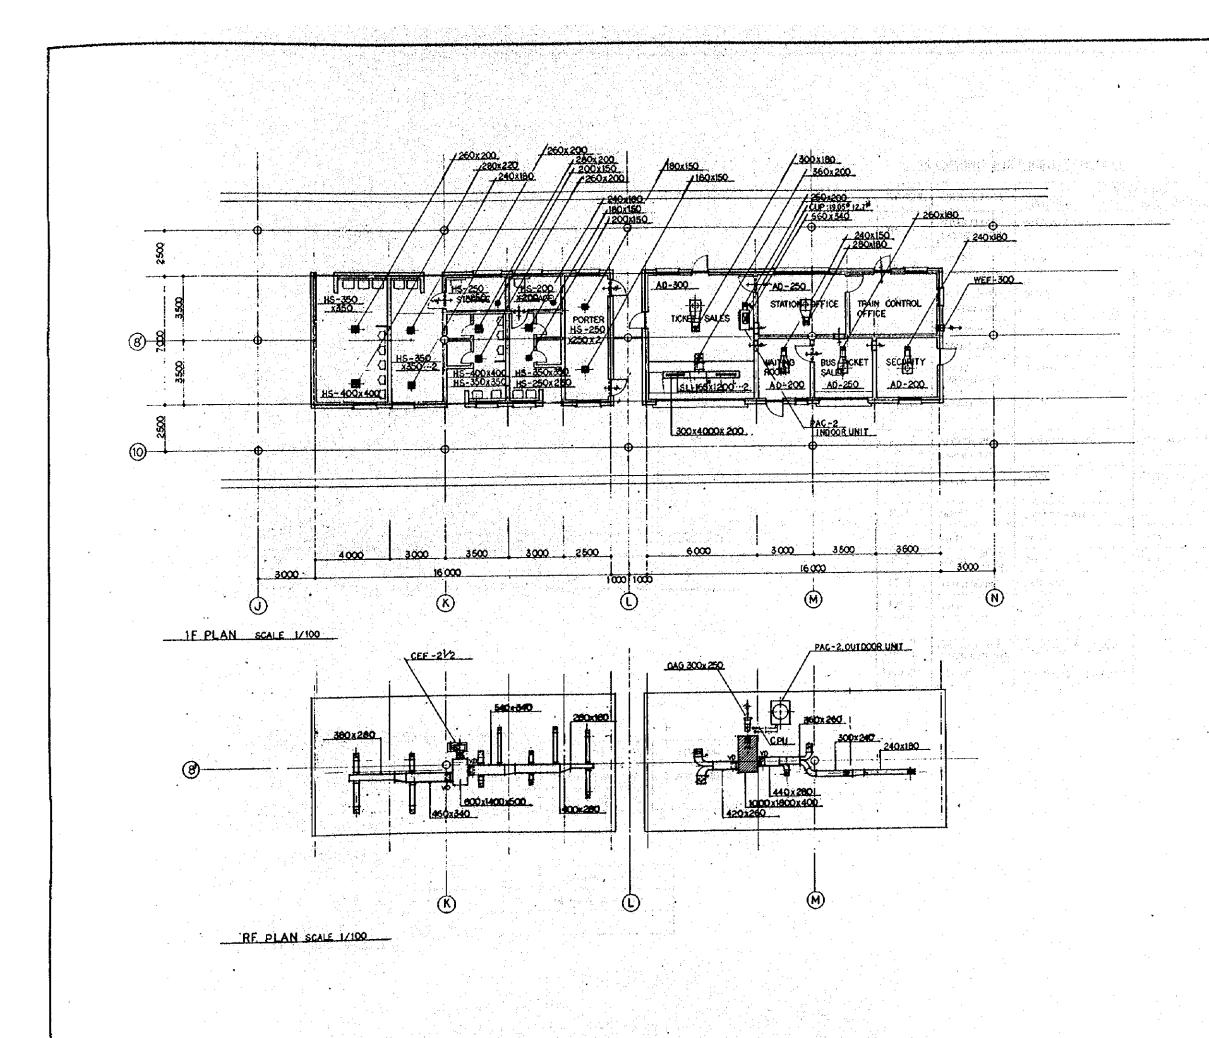

| <u> </u> . |               |          |
|         |                                       |                                                            | Γ         |           |            |               |          |

### 

|             | BAGE /THINHT  | - PROTANGULAR     |              |  |  |  |
|-------------|---------------|-------------------|--------------|--|--|--|
|             | 26 0.5 APPROX | UP THROUGH . 300" | _UP_THROUGH2 |  |  |  |
|             | 24 0,6        | · 325 1 762       | 255 5        |  |  |  |
|             | 22 08         | 778 1300          | 583 1 9      |  |  |  |
|             | 20 10         | 1325 2130         | 925 / 12     |  |  |  |
| 90 - 1<br>1 | 18 12         | 2155 / 3050       |              |  |  |  |

IT DIMENSION OF LONGEST SIDE





1946 - 1953

.

والمحاجب والمحاجب والمحاج والم

ور میشد و اندی از کار از از ا



| PLUMBING |  |
|----------|--|
|          |  |
|          |  |
|          |  |
|          |  |

# PLUMBING SYSTEM DIAGRAM

| SYMBOL   | FIXTURE NAME                        | OESC                   | ÓTY                       | CONNECTION PIPE                                       |   |       |       |      |
|----------|-------------------------------------|------------------------|---------------------------|-------------------------------------------------------|---|-------|-------|------|
| STMDUL   |                                     | MATERIAL               | SIZE APPROX,              | ACCESSORIES                                           | L | WATER | WASTE | VENT |
| _wc'-1 _ | WATER CLOSET<br>EAS