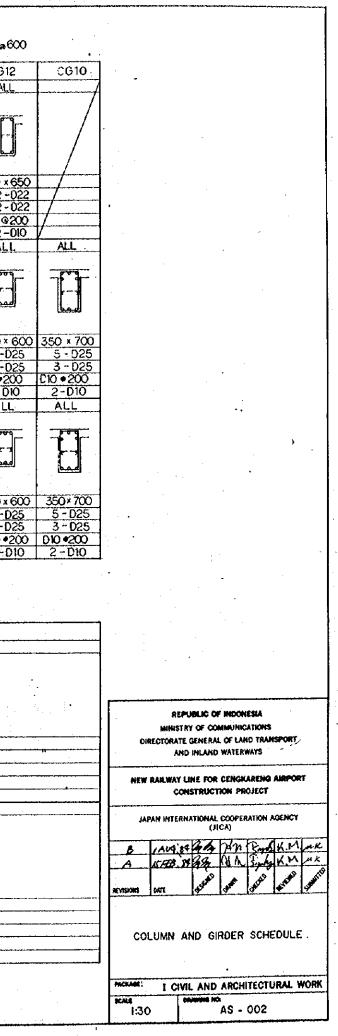

10 est - 1

|                |               |                                                                             |                                                                                                                                                                                                                                                                                                                                                        | FG5<br>ALL<br>R R                                     |                                                       |
|----------------|---------------|-----------------------------------------------------------------------------|--------------------------------------------------------------------------------------------------------------------------------------------------------------------------------------------------------------------------------------------------------------------------------------------------------------------------------------------------------|-------------------------------------------------------|-------------------------------------------------------|
| ALL            |               | 81                                                                          |                                                                                                                                                                                                                                                                                                                                                        | ALL<br>8                                              |                                                       |
|                |               |                                                                             | ······································                                                                                                                                                                                                                                                                                                                 | <b>~~~</b> 8                                          |                                                       |
|                |               |                                                                             |                                                                                                                                                                                                                                                                                                                                                        | 8                                                     |                                                       |
|                |               |                                                                             |                                                                                                                                                                                                                                                                                                                                                        |                                                       |                                                       |
|                | d8            |                                                                             |                                                                                                                                                                                                                                                                                                                                                        |                                                       | [상태] 그 가지는 것 것 같은 것 같아요. 그는 것 같은 것 같아?                |
|                |               | S Street S S S S S S                                                        |                                                                                                                                                                                                                                                                                                                                                        | 88                                                    |                                                       |
| 1 1 1 1        |               |                                                                             |                                                                                                                                                                                                                                                                                                                                                        | , 유리 문, <b>전 문</b>                                    |                                                       |
|                |               |                                                                             |                                                                                                                                                                                                                                                                                                                                                        |                                                       |                                                       |
| 8 <del>-</del> |               |                                                                             |                                                                                                                                                                                                                                                                                                                                                        |                                                       |                                                       |
| I'             |               |                                                                             | 400                                                                                                                                                                                                                                                                                                                                                    | 400                                                   |                                                       |
| .300           | 1400 1        |                                                                             |                                                                                                                                                                                                                                                                                                                                                        | ومستقسمة سنات فتسريا                                  |                                                       |
| 00×800         | 400x800.      | 400x800                                                                     |                                                                                                                                                                                                                                                                                                                                                        | 400 × 900                                             |                                                       |
|                | 4- D25        |                                                                             |                                                                                                                                                                                                                                                                                                                                                        |                                                       |                                                       |
| 3-025          | 4 - 025       |                                                                             |                                                                                                                                                                                                                                                                                                                                                        |                                                       |                                                       |
|                |               | - <u>DI3 @ 200</u>                                                          |                                                                                                                                                                                                                                                                                                                                                        |                                                       |                                                       |
| 2              | .300<br>3-025 | .300 L400<br>00x800 400x800<br>3-025 4-025<br>3-025 4-025<br>13@200 D13@200 | .300     1400     400       .300     1400     400       00x800     400x800     400x800       3-025     4-025     6-025       3-025     4-025     6-025       3-025     4-025     6-025       3-025     4-025     6-025       3-025     4-025     6-025       3-025     4-025     6-025       3-025     4-025     6-025       3-025     4-025     6-025 | $\begin{array}{c ccccccccccccccccccccccccccccccccccc$ | $\begin{array}{c ccccccccccccccccccccccccccccccccccc$ |