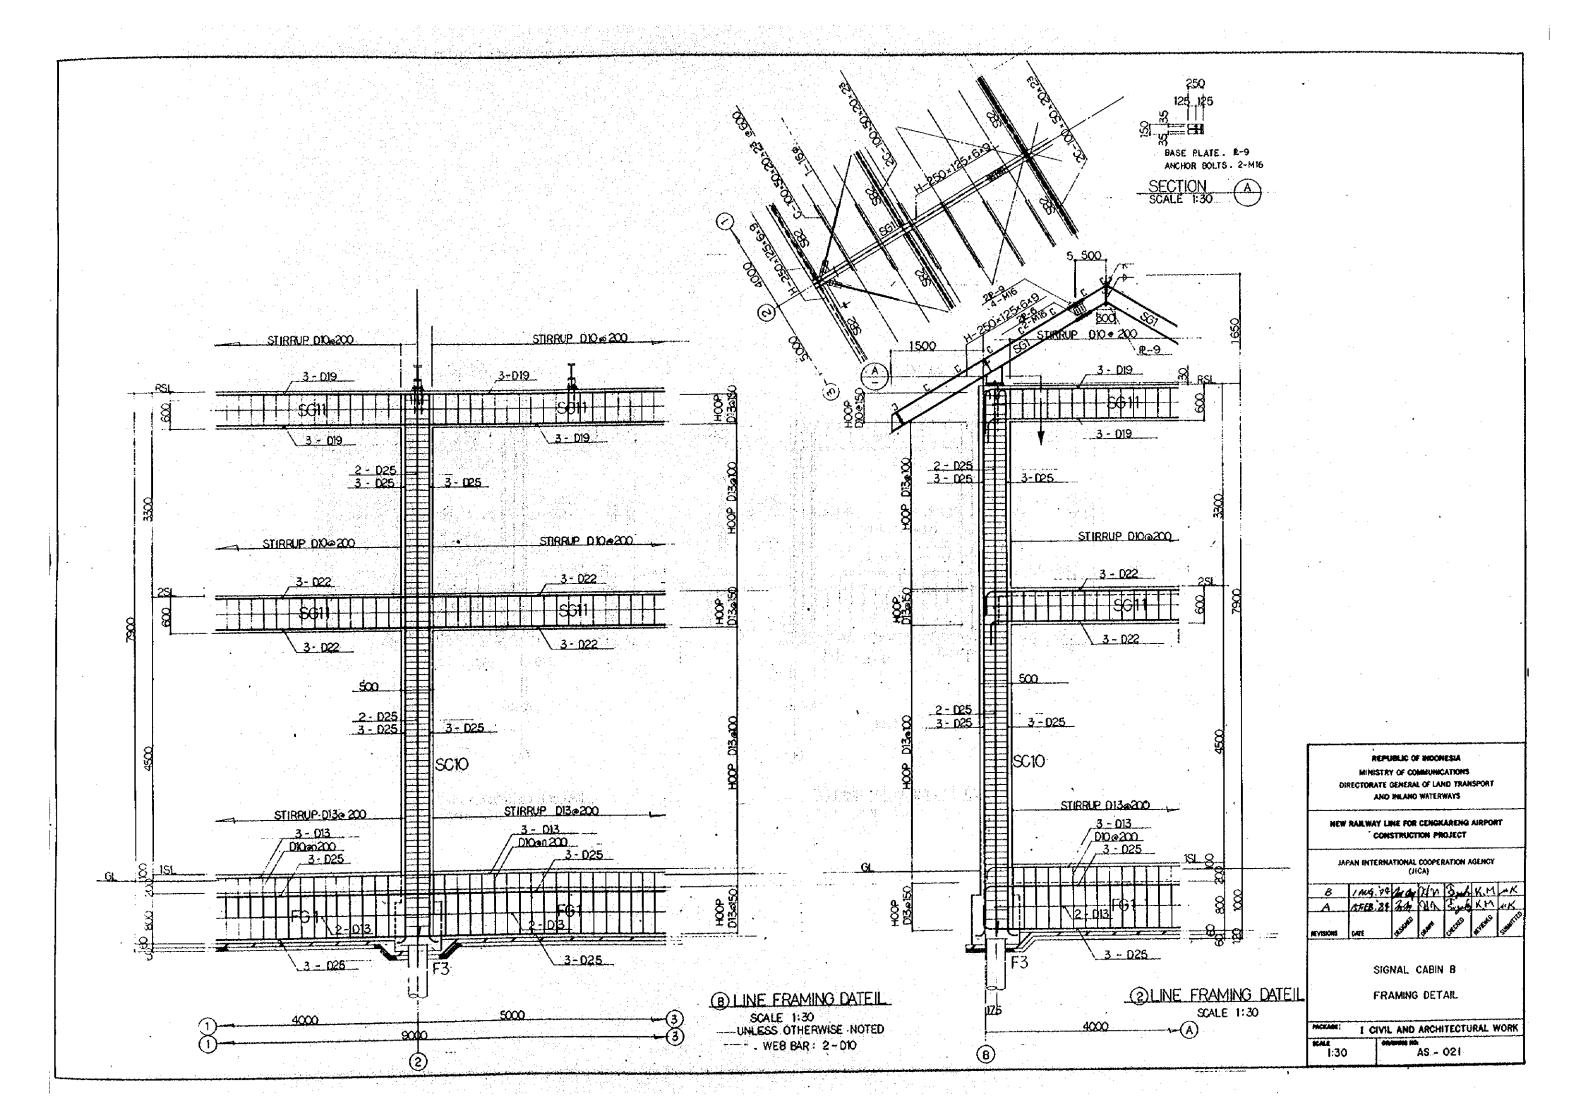

10 est - 1

|                |               |                                                                             |                                                                                                                                                                                                                                                                                                                                                        | FG5<br>ALL<br>R R                                     |                                                       |
|----------------|---------------|-----------------------------------------------------------------------------|--------------------------------------------------------------------------------------------------------------------------------------------------------------------------------------------------------------------------------------------------------------------------------------------------------------------------------------------------------|-------------------------------------------------------|-------------------------------------------------------|
| ALL            |               | 81                                                                          |                                                                                                                                                                                                                                                                                                                                                        | ALL<br>8                                              |                                                       |
|                |               |                                                                             | ······································                                                                                                                                                                                                                                                                                                                 | <b>~~~</b> 8                                          |                                                       |
|                |               |                                                                             |                                                                                                                                                                                                                                                                                                                                                        | 8                                                     |                                                       |
|                |               |                                                                             |                                                                                                                                                                                                                                                                                                                                                        |                                                       |                                                       |
|                | d8            |                                                                             |                                                                                                                                                                                                                                                                                                                                                        |                                                       | [상태] 그 가지는 것 것 같은 것 같아요. 그는 것 같은 것 같아?                |
|                |               | S Street S S S S S S                                                        |                                                                                                                                                                                                                                                                                                                                                        | 88                                                    |                                                       |
| 1 1 1 1        |               |                                                                             |                                                                                                                                                                                                                                                                                                                                                        | , 유리 문, <b>전 문</b>                                    |                                                       |
|                |               |                                                                             |                                                                                                                                                                                                                                                                                                                                                        |                                                       |                                                       |
| 8 <del>-</del> |               |                                                                             |                                                                                                                                                                                                                                                                                                                                                        |                                                       |                                                       |
| I'             |               |                                                                             | 400                                                                                                                                                                                                                                                                                                                                                    | 400                                                   |                                                       |
| .300           | 1400 1        |                                                                             |                                                                                                                                                                                                                                                                                                                                                        | ومستقسمة سنات فتسريا                                  |                                                       |
| 00×800         | 400x800.      | 400x800                                                                     |                                                                                                                                                                                                                                                                                                                                                        | 400 × 900                                             |                                                       |
|                | 4- D25        |                                                                             |                                                                                                                                                                                                                                                                                                                                                        |                                                       |                                                       |
| 3-025          | 4 - 025       |                                                                             |                                                                                                                                                                                                                                                                                                                                                        |                                                       |                                                       |
|                |               | - <u>DI3 @ 200</u>                                                          |                                                                                                                                                                                                                                                                                                                                                        |                                                       |                                                       |
| 2              | .300<br>3-025 | .300 L400<br>00x800 400x800<br>3-025 4-025<br>3-025 4-025<br>13@200 D13@200 | .300     1400     400       .300     1400     400       00x800     400x800     400x800       3-025     4-025     6-025       3-025     4-025     6-025       3-025     4-025     6-025       3-025     4-025     6-025       3-025     4-025     6-025       3-025     4-025     6-025       3-025     4-025     6-025       3-025     4-025     6-025 | $\begin{array}{c ccccccccccccccccccccccccccccccccccc$ | $\begin{array}{c ccccccccccccccccccccccccccccccccccc$ |