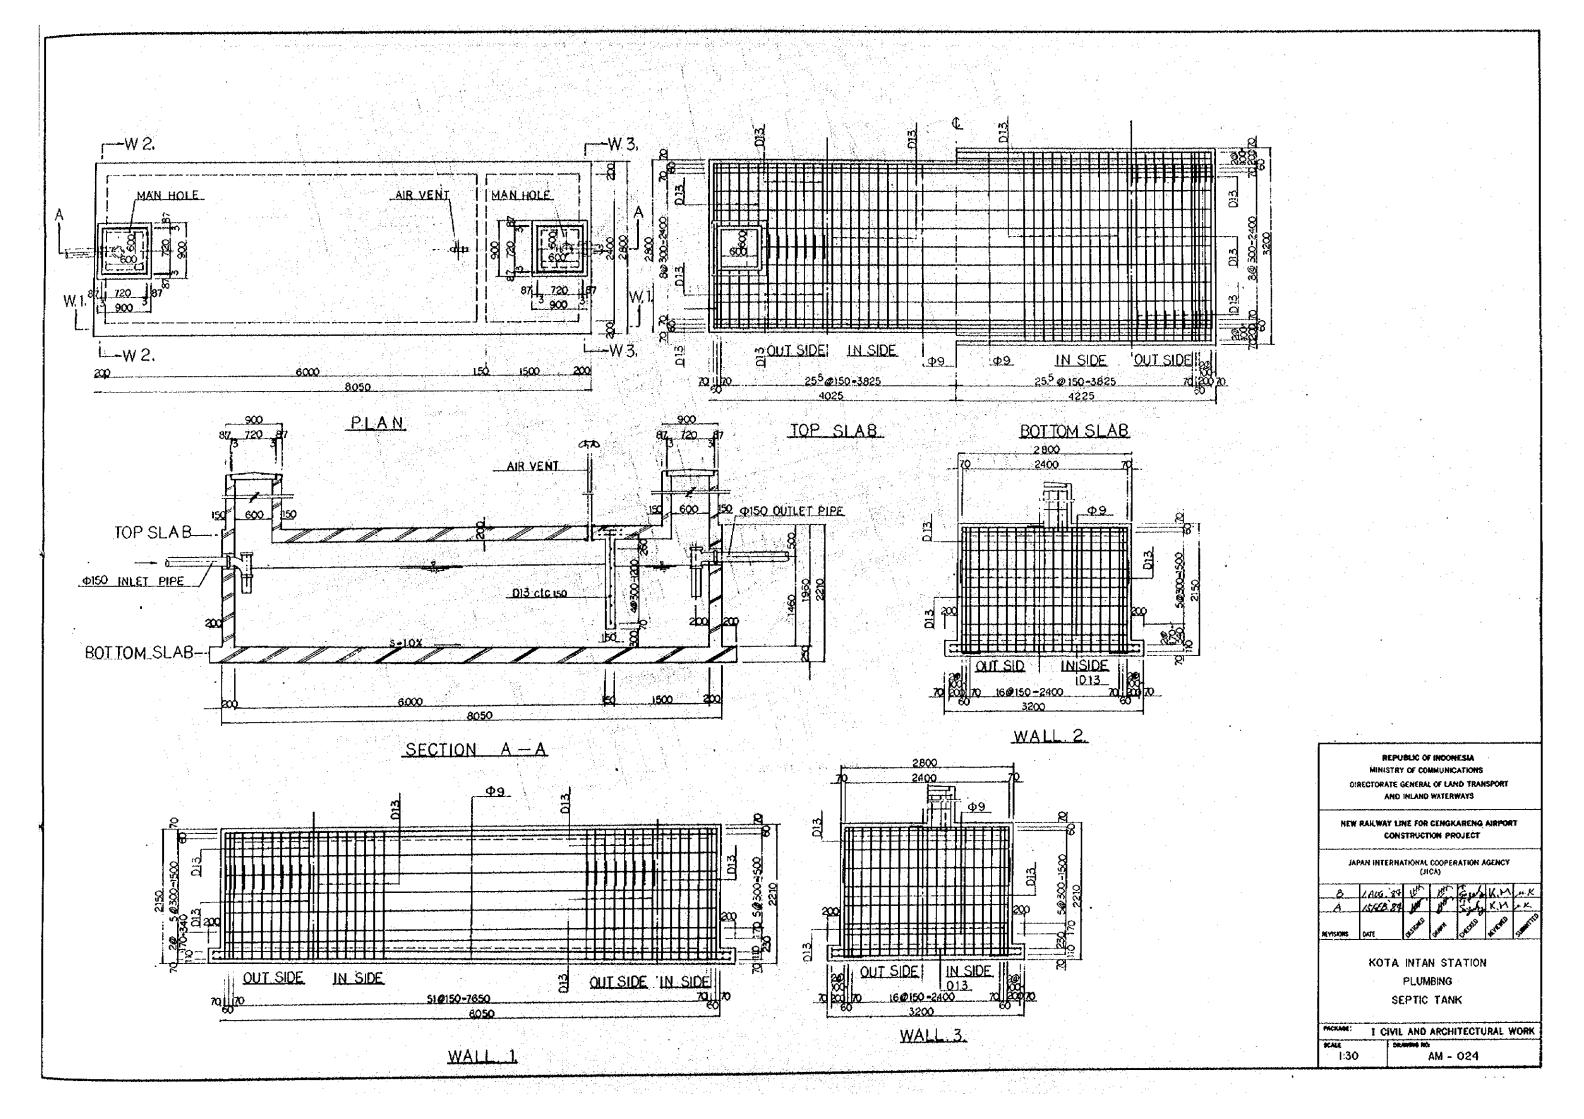

PORT CONSTRUCTION PROJECT

JAPAN INTERNATIONAL COOPERATION AGENCY (JICA)

| · B        | 114 34   | 110  | AT               | 6mb     | Kn    | rK.      |
|------------|----------|------|------------------|---------|-------|----------|
| A          | AFEB 8   | e yr | J.               | S. A    | KM    | r.*-     |
| <b>f</b> t | <b>_</b> |      |                  | .0      | and a | - MITTER |
| REVISIONS  | DATE     | 354  | 39 <sup>30</sup> | UNEUSIA | ¢**   | SUBME    |
|            |          |      |                  |         |       |          |

KOTA INTAN STATION PLUMBING GENERAL NOTES AND APPARATUS SCHEDULE

| MCKAGE: | 1 | CIVIL | AND    | ARCHITECTURAL WORK |
|---------|---|-------|--------|--------------------|
| NONE    |   | CRA   | nnic M | AM - 020           |

















| SYMBOL  | NAME OF EQUIPMENT                      | SPECIFICATION                                    | .drv | REMARKS                      |
|---------|----------------------------------------|--------------------------------------------------|------|------------------------------|
| WAC-1   | WINDOW MOUNTED<br>ROOM AIR CONDITIONER | CAP: 1.9 x 3.4 x 220 x1 , APPROX: 650 x 420 x760 | 2    | W/CCOLER FRAME               |
| , -2    | DITTO                                  | 5 114 x 2.3 x + x+, + : 650x420x660              | 2    | DITTO                        |
| PEF-200 | PIPE EXHAUST FAN                       | # m/hr m/ha W<br>200x 300x 10 x 75 x (220 x 1)   | 1    | HS,YC                        |
| WEF-250 | WALL-TYPE<br>EXHAUST FAN               | 250 x 300 x 6 x 25x ( DITTO )