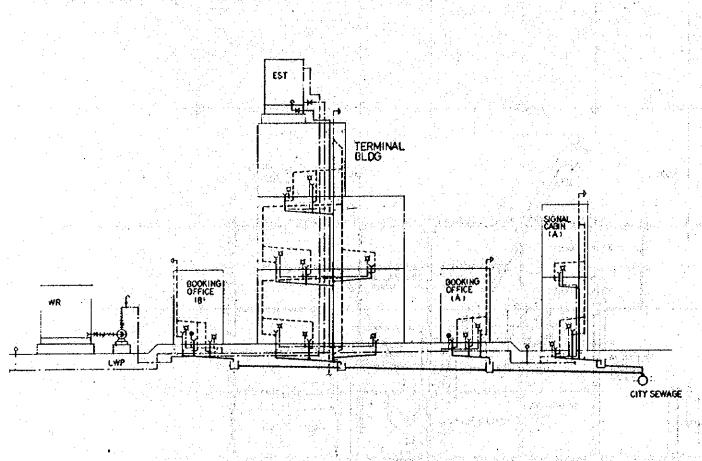

10 est - 1

|                |               |                                                                             |                                                                                                                                                                                                                                                                                                                                                        | FG5<br>ALL<br>R R                                     |                                                       |
|----------------|---------------|-----------------------------------------------------------------------------|--------------------------------------------------------------------------------------------------------------------------------------------------------------------------------------------------------------------------------------------------------------------------------------------------------------------------------------------------------|-------------------------------------------------------|-------------------------------------------------------|
| ALL            |               | 81                                                                          |                                                                                                                                                                                                                                                                                                                                                        | ALL<br>8                                              |                                                       |
|                |               |                                                                             | ······································                                                                                                                                                                                                                                                                                                                 | <b>~~~</b> 8                                          |                                                       |
|                |               |                                                                             |                                                                                                                                                                                                                                                                                                                                                        | 8                                                     |                                                       |
|                |               |                                                                             |                                                                                                                                                                                                                                                                                                                                                        |                                                       |                                                       |
|                | d8            |                                                                             |                                                                                                                                                                                                                                                                                                                                                        |                                                       | [상태] 그 가지는 것 것 같은 것 같아요. 그는 것 같은 것 같아?                |
|                |               | S Street S S S S S S                                                        |                                                                                                                                                                                                                                                                                                                                                        | 88                                                    |                                                       |
| 1 1 1 1        |               |                                                                             |                                                                                                                                                                                                                                                                                                                                                        | , 유리 문, <b>전 문</b>                                    |                                                       |
|                |               |                                                                             |                                                                                                                                                                                                                                                                                                                                                        |                                                       |                                                       |
| 8 <del>-</del> |               |                                                                             |                                                                                                                                                                                                                                                                                                                                                        |                                                       |                                                       |
| I'             |               |                                                                             | 400                                                                                                                                                                                                                                                                                                                                                    | 400                                                   |                                                       |
| .300           | 1400 1        |                                                                             |                                                                                                                                                                                                                                                                                                                                                        | ومستقسمة سنات فتسريا                                  |                                                       |
| 00×800         | 400x800.      | 400x800                                                                     |                                                                                                                                                                                                                                                                                                                                                        | 400 × 900                                             |                                                       |
|                | 4- D25        |                                                                             |                                                                                                                                                                                                                                                                                                                                                        |                                                       |                                                       |
| 3-025          | 4 - 025       |                                                                             |                                                                                                                                                                                                                                                                                                                                                        |                                                       |                                                       |
|                |               | - <u>DI3 @ 200</u>                                                          |                                                                                                                                                                                                                                                                                                                                                        |                                                       |                                                       |
| 2              | .300<br>3-025 | .300 L400<br>00x800 400x800<br>3-025 4-025<br>3-025 4-025<br>13@200 D13@200 | .300     1400     400       .300     1400     400       00x800     400x800     400x800       3-025     4-025     6-025       3-025     4-025     6-025       3-025     4-025     6-025       3-025     4-025     6-025       3-025     4-025     6-025       3-025     4-025     6-025       3-025     4-025     6-025       3-025     4-025     6-025 | $\begin{array}{c ccccccccccccccccccccccccccccccccccc$ | $\begin{array}{c ccccccccccccccccccccccccccccccccccc$ |