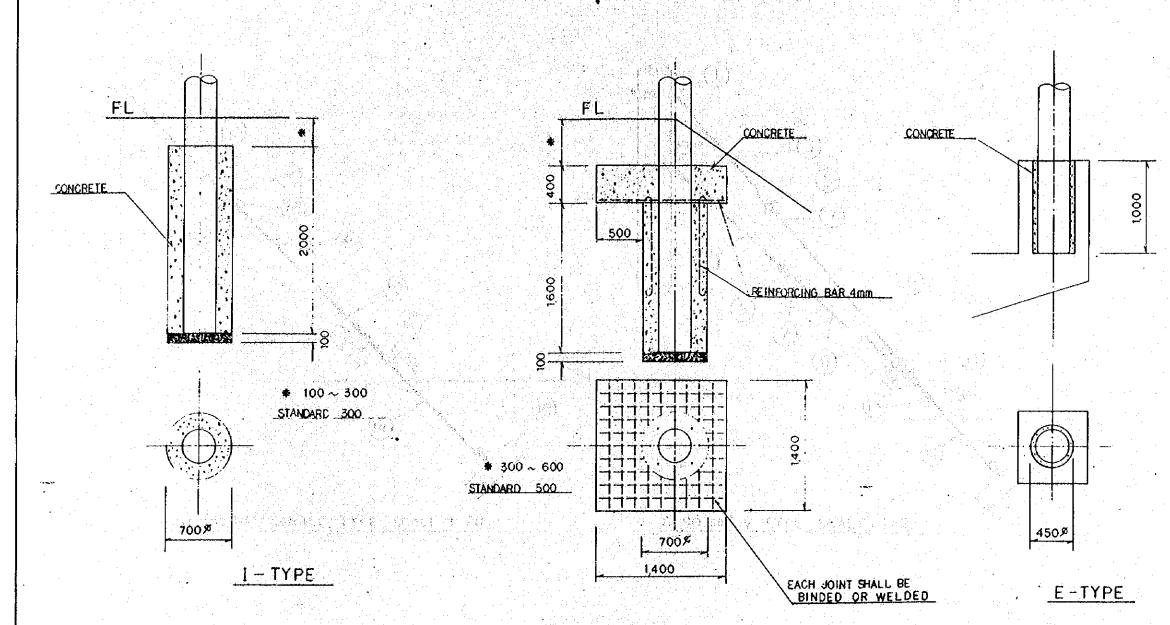

10 est - 1

|                |               |                                                                             |                                                                                                                                                                                                                                                                                                                                                        | FG5<br>ALL<br>R R                                     |                                                       |
|----------------|---------------|-----------------------------------------------------------------------------|--------------------------------------------------------------------------------------------------------------------------------------------------------------------------------------------------------------------------------------------------------------------------------------------------------------------------------------------------------|-------------------------------------------------------|-------------------------------------------------------|
| ALL            |               | 81                                                                          |                                                                                                                                                                                                                                                                                                                                                        | ALL<br>8                                              |                                                       |
|                |               |                                                                             | ······································                                                                                                                                                                                                                                                                                                                 | <b>~~~</b> 8                                          |                                                       |
|                |               |                                                                             |                                                                                                                                                                                                                                                                                                                                                        | 8                                                     |                                                       |
|                |               |                                                                             |                                                                                                                                                                                                                                                                                                                                                        |                                                       |                                                       |
|                | d8            |                                                                             |                                                                                                                                                                                                                                                                                                                                                        |                                                       | [상태] 그 가지는 것 것 같은 것 같아요. 그는 것 같은 것 같아?                |
|                |               | S Street S S S S S S                                                        |                                                                                                                                                                                                                                                                                                                                                        | 88                                                    |                                                       |
| 1 1 1 1        |               |                                                                             |                                                                                                                                                                                                                                                                                                                                                        | , 유리 문, <b>전 문</b>                                    |                                                       |
|                |               |                                                                             |                                                                                                                                                                                                                                                                                                                                                        |                                                       |                                                       |
| 8 <del>-</del> |               |                                                                             |                                                                                                                                                                                                                                                                                                                                                        |                                                       |                                                       |
| I'             |               |                                                                             | 400                                                                                                                                                                                                                                                                                                                                                    | 400                                                   |                                                       |
| .300           | 1400 1        |                                                                             |                                                                                                                                                                                                                                                                                                                                                        | ومستقسمة سنات فتسريا                                  |                                                       |
| 00×800         | 400x800.      | 400x800                                                                     |                                                                                                                                                                                                                                                                                                                                                        | 400 × 900                                             |                                                       |
|                | 4- D25        |                                                                             |                                                                                                                                                                                                                                                                                                                                                        |                                                       |                                                       |
| 3-025          | 4 - 025       |                                                                             |                                                                                                                                                                                                                                                                                                                                                        |                                                       |                                                       |
|                |               | - <u>DI3 @ 200</u>                                                          |                                                                                                                                                                                                                                                                                                                                                        |                                                       |                                                       |
| 2              | .300<br>3-025 | .300 L400<br>00x800 400x800<br>3-025 4-025<br>3-025 4-025<br>13@200 D13@200 | .300     1400     400       .300     1400     400       00x800     400x800     400x800       3-025     4-025     6-025       3-025     4-025     6-025       3-025     4-025     6-025       3-025     4-025     6-025       3-025     4-025     6-025       3-025     4-025     6-025       3-025     4-025     6-025       3-025     4-025     6-025 | $\begin{array}{c ccccccccccccccccccccccccccccccccccc$ | $\begin{array}{c ccccccccccccccccccccccccccccccccccc$ |