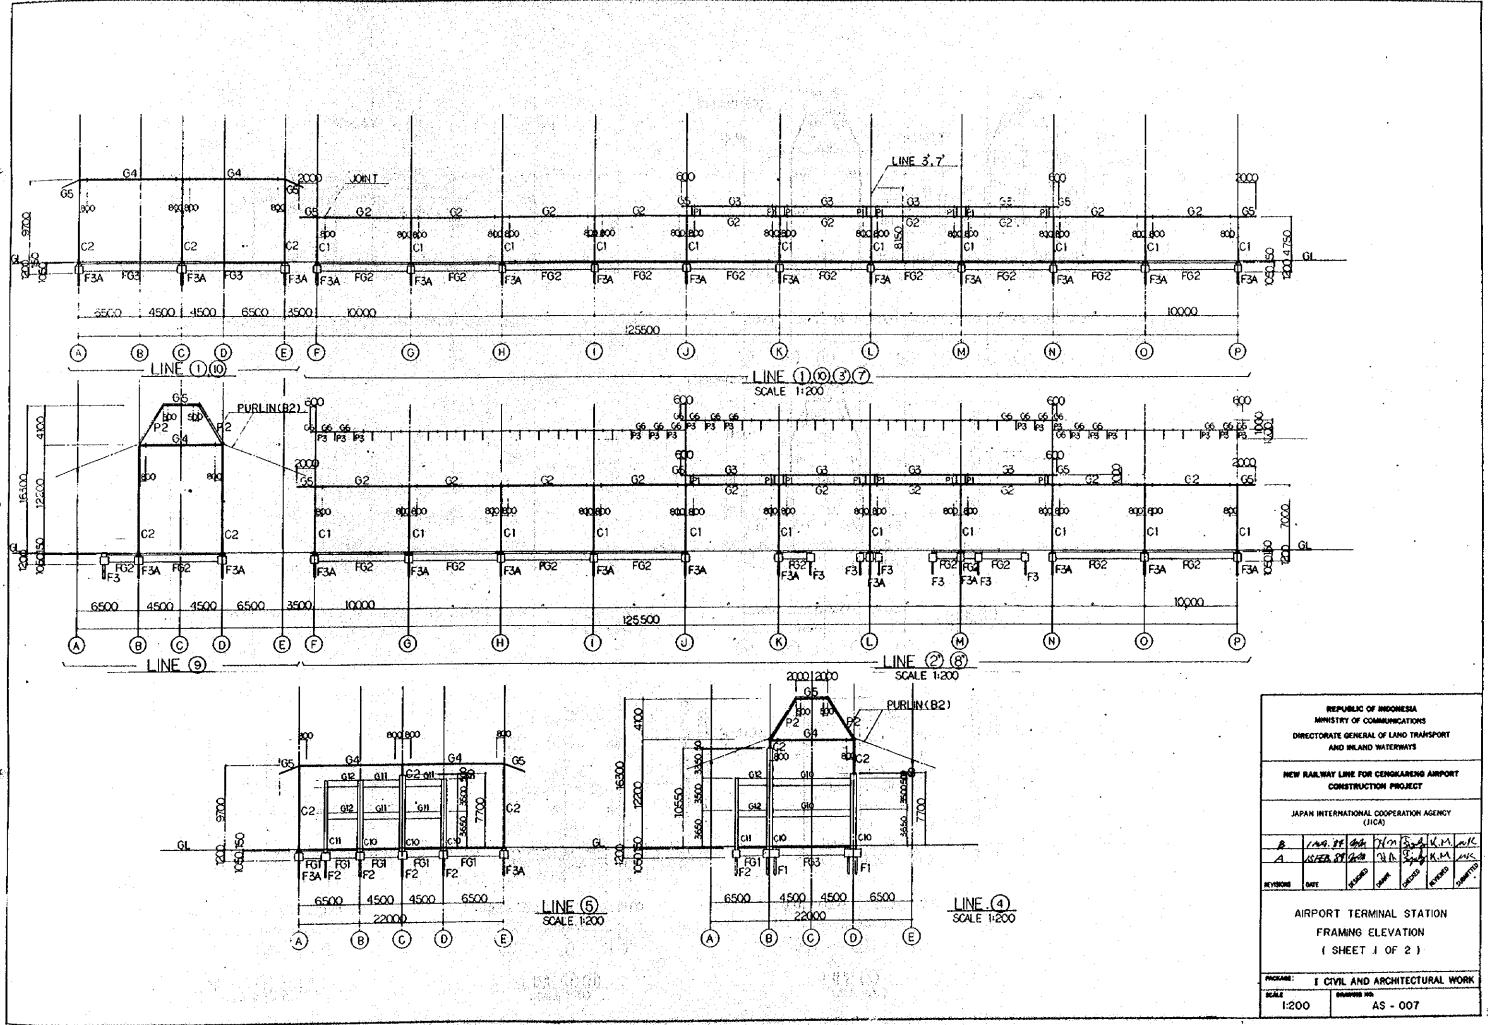

10 est - 1

|                |               |                                                                             |                                                                                                                                                                                                                                                                                                                                                        | FG5<br>ALL<br>R R                                     |                                                       |
|----------------|---------------|-----------------------------------------------------------------------------|--------------------------------------------------------------------------------------------------------------------------------------------------------------------------------------------------------------------------------------------------------------------------------------------------------------------------------------------------------|-------------------------------------------------------|-------------------------------------------------------|
| ALL            |               | 81                                                                          |                                                                                                                                                                                                                                                                                                                                                        | ALL<br>8                                              |                                                       |
|                |               |                                                                             | ······································                                                                                                                                                                                                                                                                                                                 | <b>~~~</b> 8                                          |                                                       |
|                |               |                                                                             |                                                                                                                                                                                                                                                                                                                                                        | 8                                                     |                                                       |
|                |               |                                                                             |                                                                                                                                                                                                                                                                                                                                                        |                                                       |                                                       |
|                | d8            |                                                                             |                                                                                                                                                                                                                                                                                                                                                        |                                                       | [상태] 그 가지는 것 것 같은 것 같아요. 그는 것 같은 것 같아?                |
|                |               | S Street S S S S S S                                                        |                                                                                                                                                                                                                                                                                                                                                        | 88                                                    |                                                       |
| 1 1 1 1        |               |                                                                             |                                                                                                                                                                                                                                                                                                                                                        | , 유리 문, <b>전 문</b>                                    |                                                       |
|                |               |                                                                             |                                                                                                                                                                                                                                                                                                                                                        |                                                       |                                                       |
| 8 <del>-</del> |               |                                                                             |                                                                                                                                                                                                                                                                                                                                                        |                                                       |                                                       |
| I'             |               |                                                                             | 400                                                                                                                                                                                                                                                                                                                                                    | 400                                                   |                                                       |
| .300           | 1400 1        |                                                                             |                                                                                                                                                                                                                                                                                                                                                        | ومستقسمة سنات فتسريا                                  |                                                       |
| 00×800         | 400x800.      | 400x800                                                                     |                                                                                                                                                                                                                                                                                                                                                        | 400 × 900                                             |                                                       |
|                | 4- D25        |                                                                             |                                                                                                                                                                                                                                                                                                                                                        |                                                       |                                                       |
| 3-025          | 4 - 025       |                                                                             |                                                                                                                                                                                                                                                                                                                                                        |                                                       |                                                       |
|                |               | - <u>DI3 @ 200</u>                                                          |                                                                                                                                                                                                                                                                                                                                                        |                                                       |                                                       |
| 2              | .300<br>3-025 | .300 L400<br>00x800 400x800<br>3-025 4-025<br>3-025 4-025<br>13@200 D13@200 | .300     1400     400       .300     1400     400       00x800     400x800     400x800       3-025     4-025     6-025       3-025     4-025     6-025       3-025     4-025     6-025       3-025     4-025     6-025       3-025     4-025     6-025       3-025     4-025     6-025       3-025     4-025     6-025       3-025     4-025     6-025 | $\begin{array}{c ccccccccccccccccccccccccccccccccccc$ | $\begin{array}{c ccccccccccccccccccccccccccccccccccc$ |