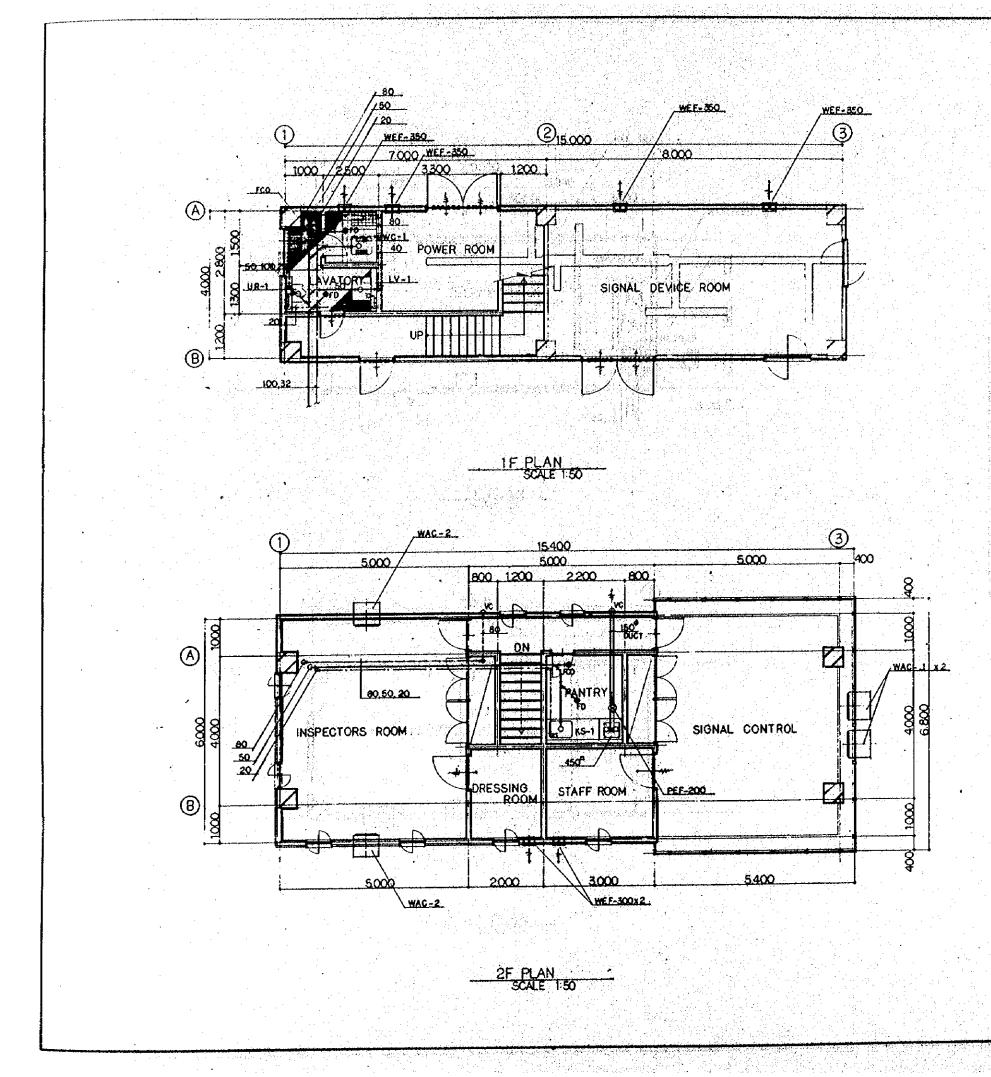

CONSTRUCTION PROJECT

JAPAN INTERNATIONAL COOPERATION AGENCY (JICA)

| · B        | 114 34   | 110  | AT               | 6mb     | Kn    | rK.      |
|------------|----------|------|------------------|---------|-------|----------|
| A          | AFEB 8   | e yr | J.               | S. A    | KM    | r.*-     |
| <b>f</b> t | <b>_</b> |      |                  | .0      | and a | - MITTER |
| REVISIONS  | DATE     | 354  | 39 <sup>30</sup> | UNEUSIA | ¢**   | SUBME    |
|            |          |      |                  |         |       |          |

KOTA INTAN STATION PLUMBING GENERAL NOTES AND APPARATUS SCHEDULE

| MCKAGE: | 1 | CIVIL | AND    | ARCHITECTURAL WORK |
|---------|---|-------|--------|--------------------|
| NONE    |   | CRA   | nnic M | AM - 020           |

















| SYMBOL  | NAME OF EQUIPMENT                      | SPECIFICATION                                    | .drv | REMARKS                      |
|---------|----------------------------------------|--------------------------------------------------|------|------------------------------|
| WAC-1   | WINDOW MOUNTED<br>ROOM AIR CONDITIONER | CAP: 1.9 x 3.4 x 220 x1 , APPROX: 650 x 420 x760 | 2    | W/CCOLER FRAME               |
| , -2    | DITTO                                  | 5 114 x 2.3 x + x+, + : 650x420x660              | 2    | DITTO                        |
| PEF-200 | PIPE EXHAUST FAN                       | # m/hr m/ha W<br>200x 300x 10 x 75 x (220 x 1)   | 1    | HS,YC                        |
| WEF-250 | WALL-TYPE<br>EXHAUST FAN               | 250 x 300 x 6 x 25x ( DITTO )