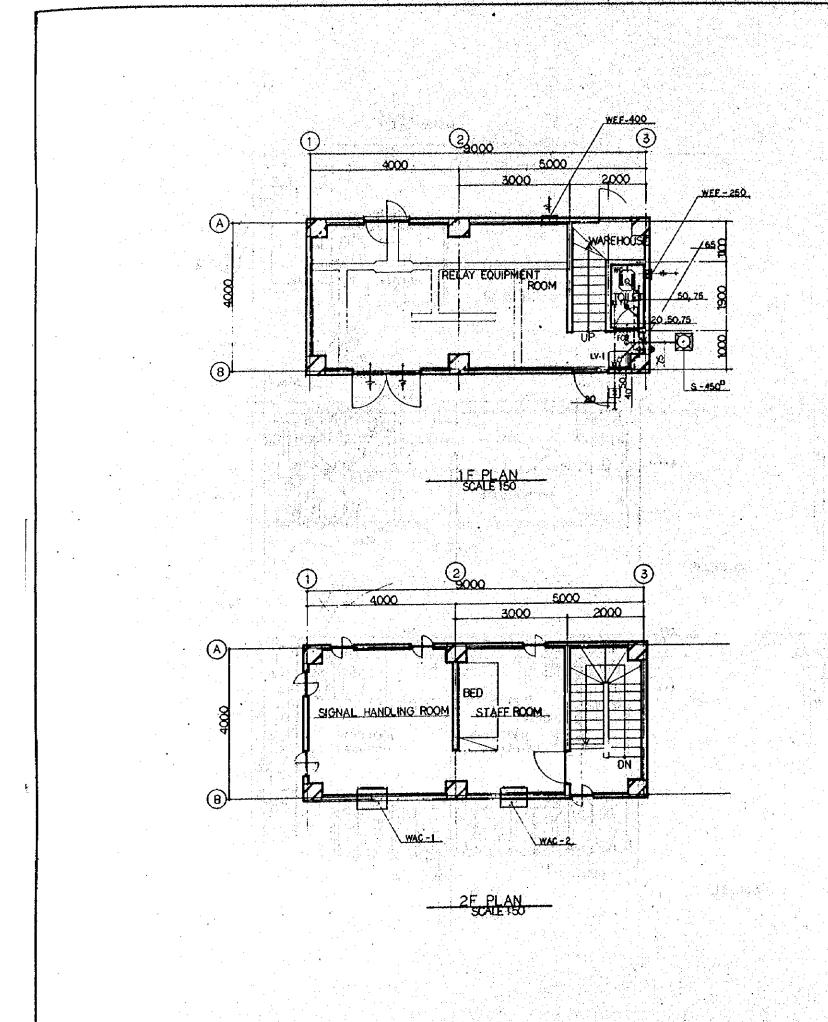

| ľ    | • • • •                      |



# SCHEDULE OF VAC AND PLUMBING EQUIPMENT



NEW RAILWAY LINE FOR CENGKARENG AIRPORT CONSTRUCTION PROJECT

JAPAN INTERNATIONAL COOPERATION AGENCY: (JICA)

|           | 1 104.89 | RF     | 1ª | Red     | K.M         | AK      |
|-----------|----------|--------|----|---------|-------------|---------|
| A         | 1568 84  | 11     | W  | End     | KW          | AK      |
| REVISIONS | ÓATE     | ALC: N | -  | CHARD . | C. C. C. S. | SIL THE |
|           |          |        |    |         |             |         |

SIGNAL CABIN A VAC AND PLUMBING IF, 2F PLAN AND APPARATUS SCHEDULE

| MCKAGE: | I CIVIL AND ARCHITECTURAL WORK |
|---------|--------------------------------|
| 1:50    | AM - 026                       |



| SÝMĐOL  | NAME OF EQUIPMENT                      | _ SPECIFICATION                                    | .dr       | REMARKS                       |
|---------|----------------------------------------|----------------------------------------------------|-----------|-------------------------------|
| WAC-1   | WINDOW MOUNTED<br>ROOM AIR CONDITIONER | CAP: 1.9 4 3.4 × 220 × 10, APPROX: 650 × 420 × 750 | 1         | W/COOLER FRAME                |
| + -2    | OITTO                                  | + : 14 x 2 3 x + x+, + : 650 x 420 x 650           | 1         | OTTO                          |
| FEF-200 | PIPE EXHAUST FAN                       | 9 m/hr immed W 2004 300 x 00 x 75 x(220 x 1)       |           | HS,VC ·                       |
| WEF-250 | WALL-TYPE<br>EXHAUST FAN