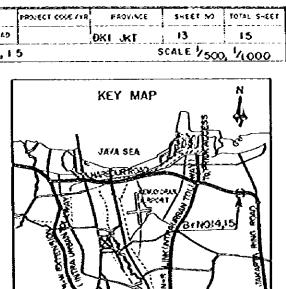

| PROJECT |         |   |  |
|---------|---------|---|--|
| AFARTA  | HASSOLR | * |  |
| Br.     |         | N |  |

.

PLAN S=1:1000

SECTION A-A S=1:500

- I. SIZES OF SUPERSTRUCTURES AND SUBSTRUCTURES AND TYPES OF FOUNDATION PILES SHOWN ON THIS DRAWING ARE PRELIMINARY ONLY.
- 2. DIMENSIONS SHOWN ARE IN CENTIMETERS

ł

- 1. SIZES OF SUPERSTRUCTURES AND SUBSTRUCTURES AND TYPES OF FOUNDATION PILES SHOWN ON THIS DRAWING ARE PRELIMINARY ONLY.
- 2. DIMENSIONS SHOWN ARE IN CENTIMETERS

PROJECT IAFARTA PARSOUR ROAD

- 1. SIZES OF SUPERSTRUCTURES AND SUBSTRUCTURES AND TYPES OF FOUNDATION PILES SHOWN ON THIS DRAWING ARE PRELIMINARY ONLY.
- 2. DIMENSIONS SHOWN ARE IN CENTIMETERS