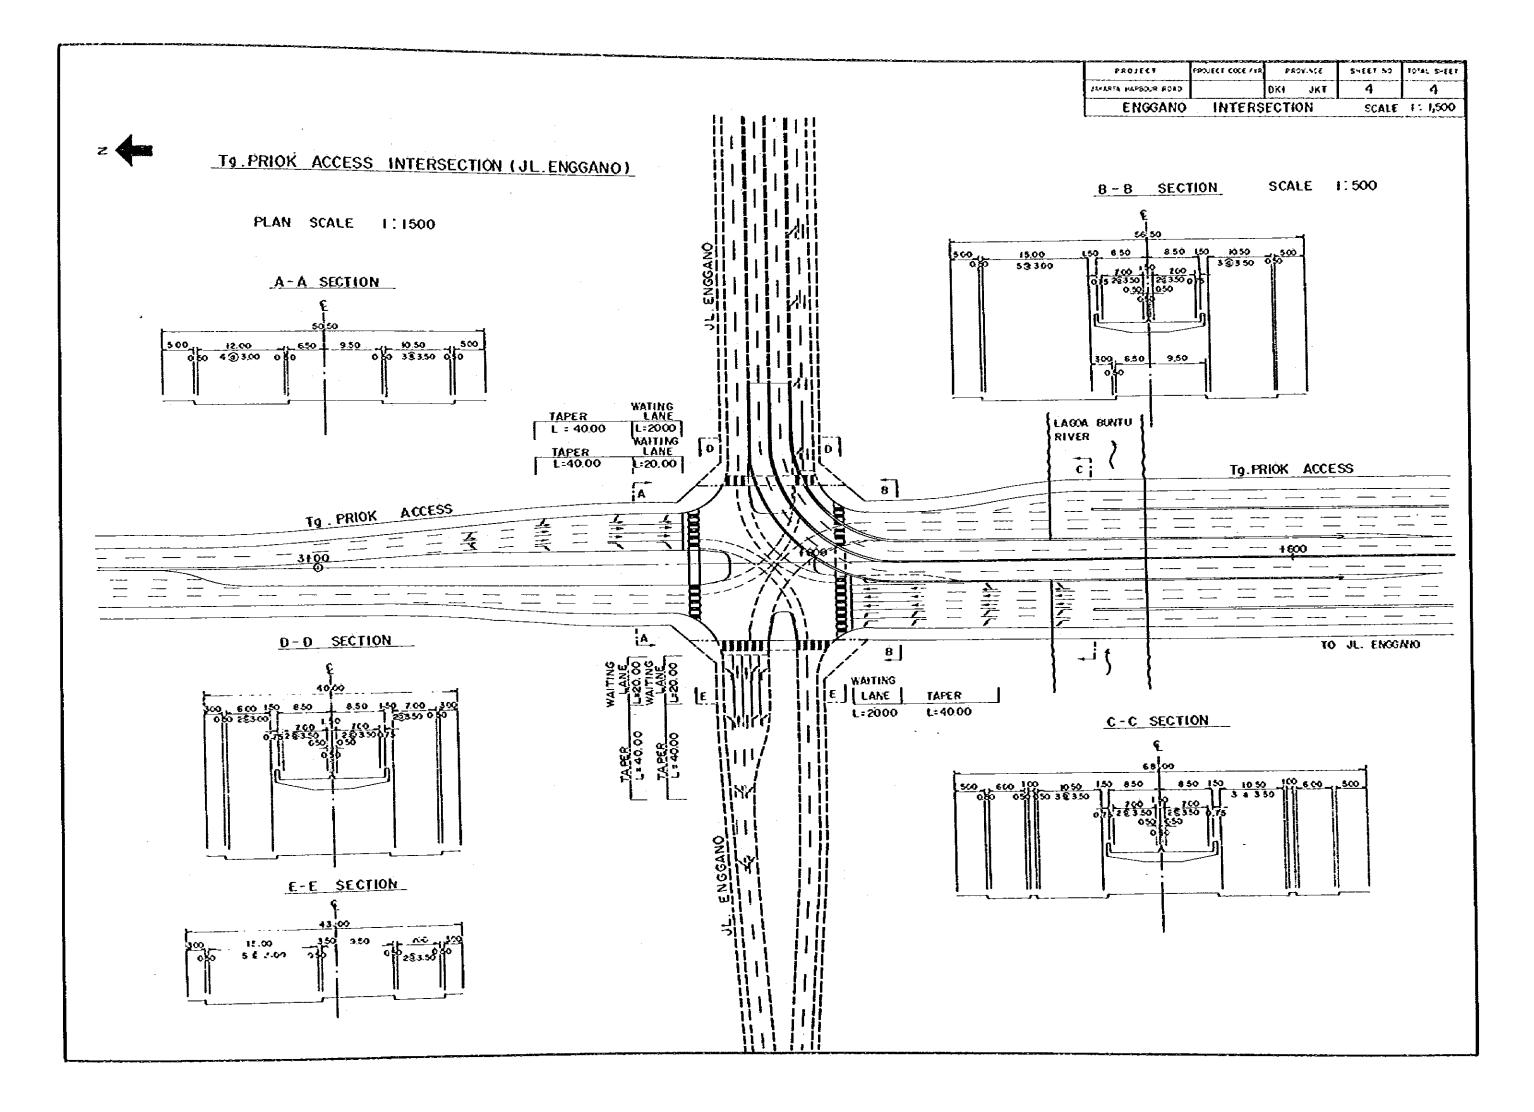

.

PROJECT

-

- 1. SIZES OF SUPERSTRUCTURES AND SUBSTRUCTURES AND TYPES OF FOUNDATION PILES SHOWN ON THIS DRAWING ARE PRELIMINARY ONLY.
- 2. DIMENSIONS SHOWN ARE IN CENTIMETERS.

| PROJECI  |         |     |  |
|----------|---------|-----|--|
| \$AFARTA | HAPSOUR | ŔQI |  |
| 8r.      | NC      | )_1 |  |