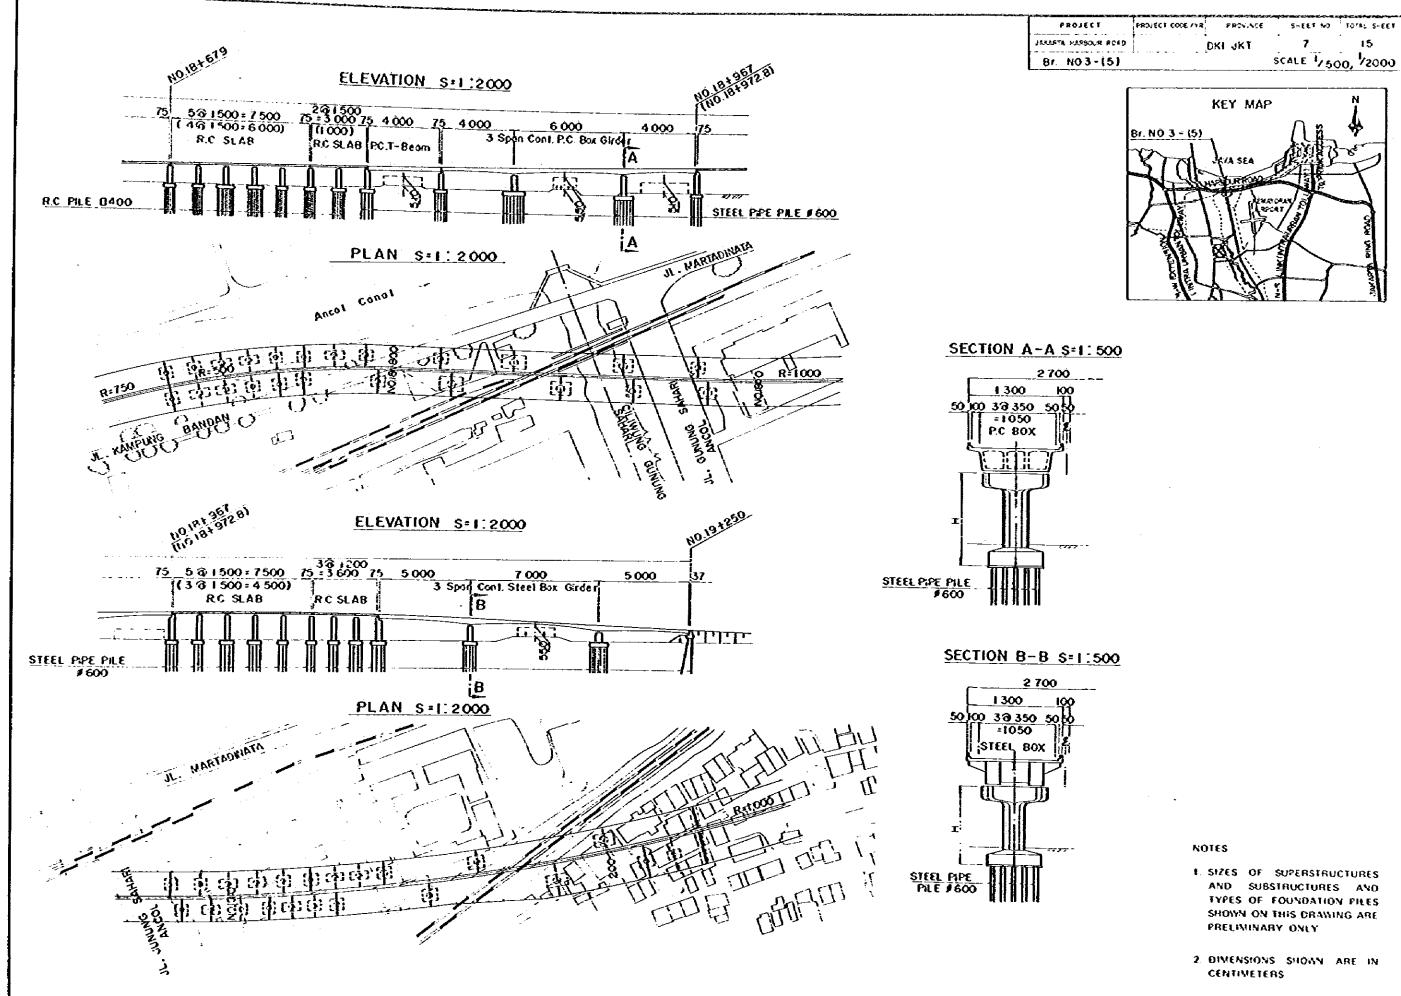

| 1 | PROJECT |           |  |
|---|---------|-----------|--|
|   | JAKARTA | HAPBOLR R |  |
|   | Br.     | NO 5      |  |

- 1. SIZES OF SUPERSTRUCTURES AND SUBSTRUCTURES AND TYPES OF FOUNDATION PILES SHOWN ON THIS DRAWING ARE PRELIMINARY ONLY.
- 2. DIMENSIONS SHOWN ARE IN CENTIMETERS