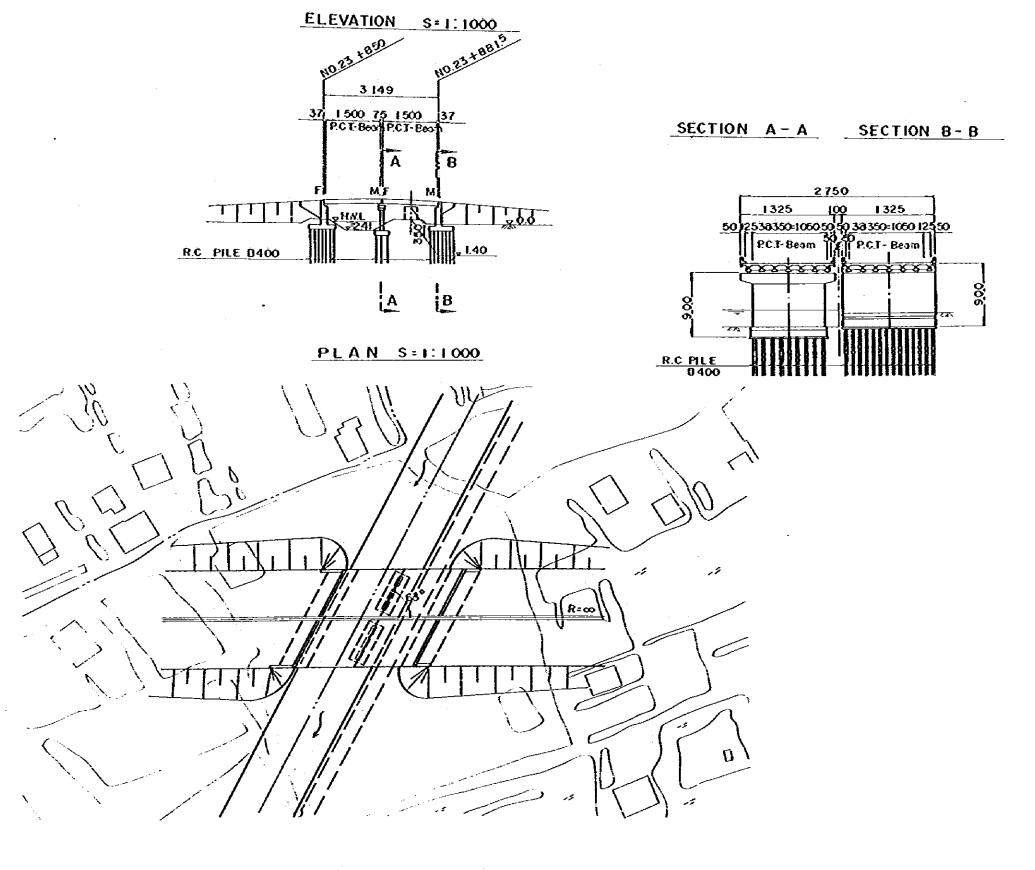

| 1 | PROJECT |           |  |
|---|---------|-----------|--|
|   | JAKARTA | HAPBOLR R |  |
|   | Br.     | NO 5      |  |

- 1. SIZES OF SUPERSTRUCTURES AND SUBSTRUCTURES AND TYPES OF FOUNDATION PILES SHOWN ON THIS DRAWING ARE PRELIMINARY ONLY.
- 2. DIMENSIONS SHOWN ARE IN CENTIMETERS