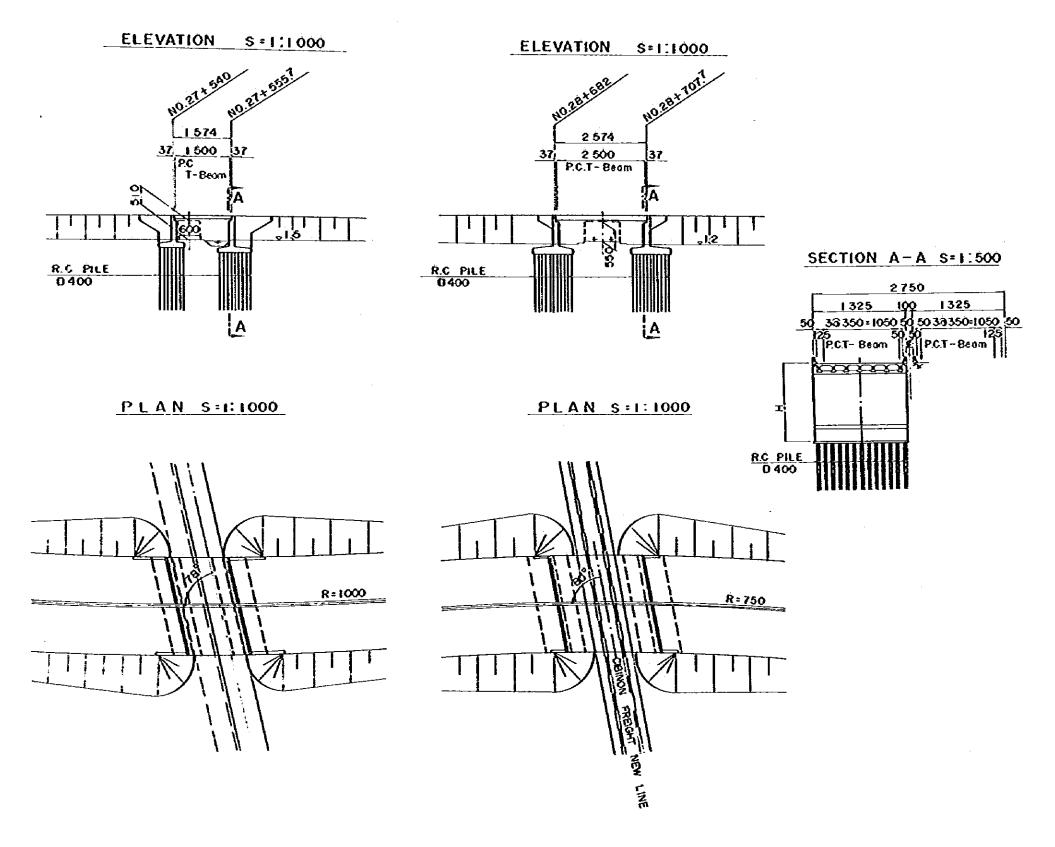

Br. ELEVATION S=1:1000 NO.201835 N0.201887.2 5 224 1 500 75 2 000 75 1 500 37 37 PC T-Beom Α B SECTION A-A SECTION B-B \$=1:500 I۴ MIF ыїғ мÌ רדידידי v<mark>−1.98</mark> 2 750 1 325 100 1 3 2 5 RC PILE 0400 50 125 33350-1050 50 50 33350-1050 125 50 B i<u>A</u> 8 716 PLAN S=1:1000 778 RC PILE 8400 <u>\_</u>\_\_ بليليا بالبابلا للبليليا R= 750 .3 17 0 MONG MARA