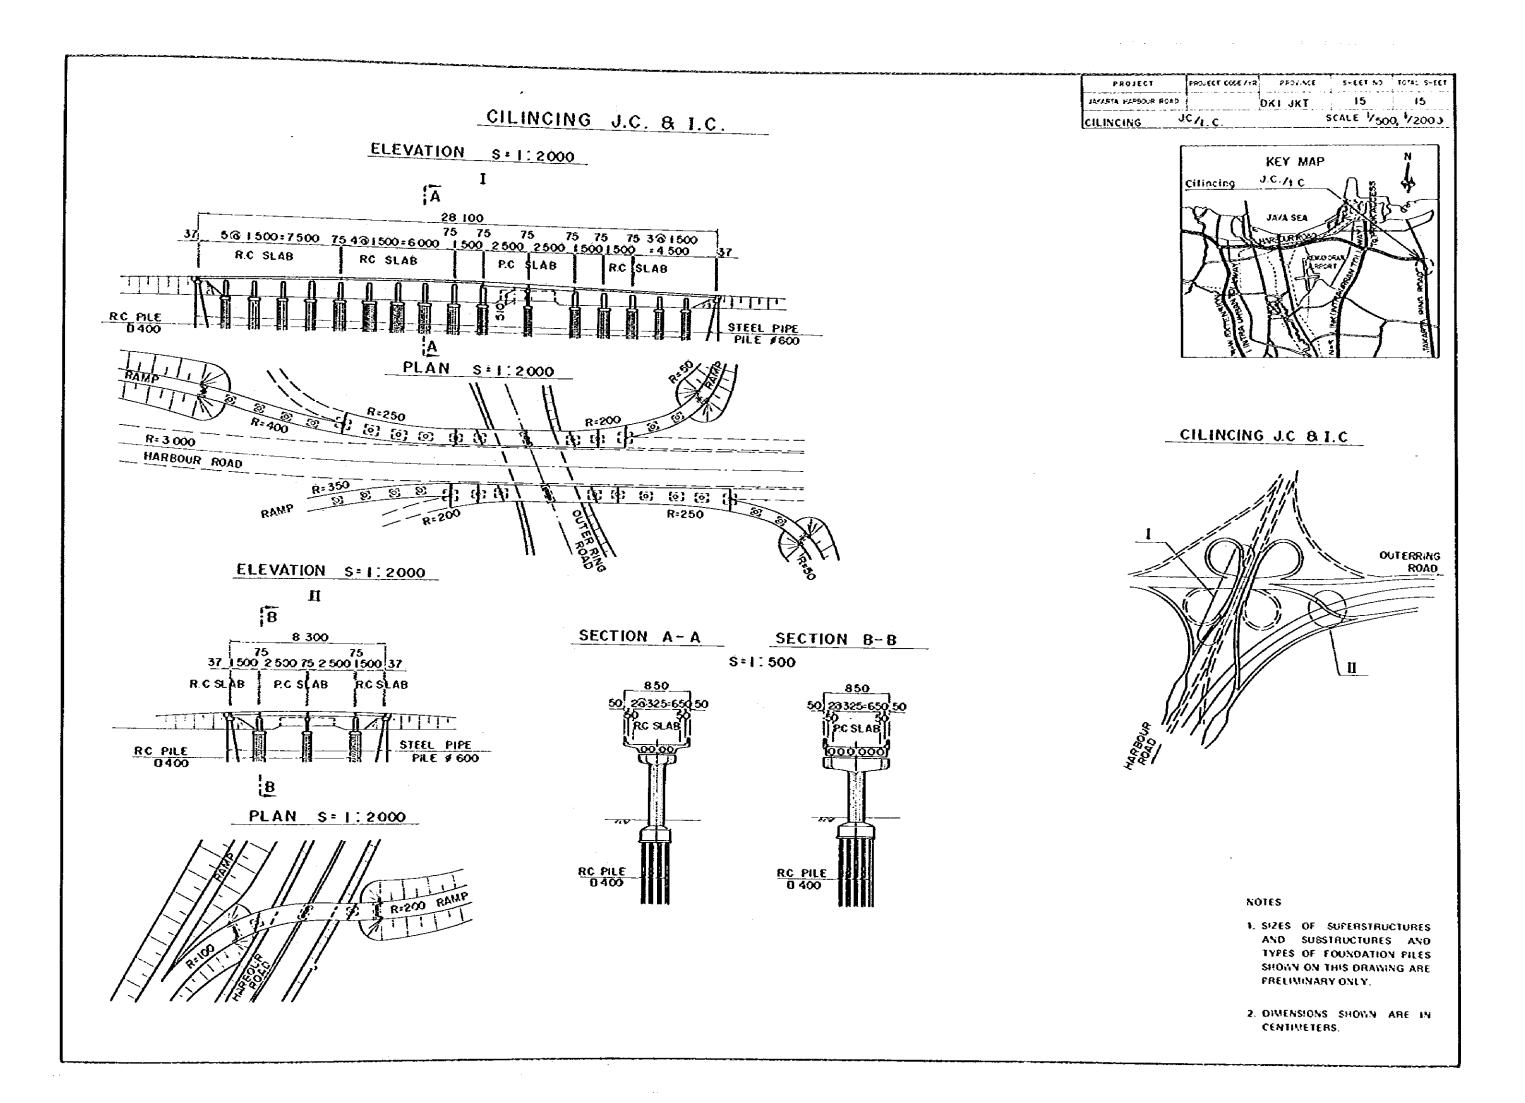

.

PROJECT

-

- 1. SIZES OF SUPERSTRUCTURES AND SUBSTRUCTURES AND TYPES OF FOUNDATION PILES SHOWN ON THIS DRAWING ARE PRELIMINARY ONLY.
- 2. DIMENSIONS SHOWN ARE IN CENTIMETERS.

| PROJECI  |         |     |  |
|----------|---------|-----|--|
| \$AFARTA | HAPSOUR | ŔQI |  |
| 8r.      | NC      | )_1 |  |