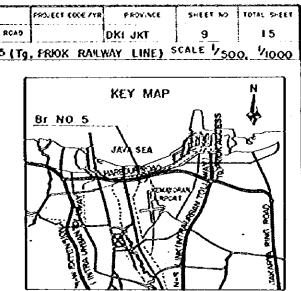

| PROJECT |         |   |  |
|---------|---------|---|--|
| AFARTA  | HASSOLR | * |  |
| Br.     |         | N |  |

.

PLAN S=1:1000

SECTION A-A S=1:500

- I. SIZES OF SUPERSTRUCTURES AND SUBSTRUCTURES AND TYPES OF FOUNDATION PILES SHOWN ON THIS DRAWING ARE PRELIMINARY ONLY.
- 2. DIMENSIONS SHOWN ARE IN CENTIMETERS

ł

- 1. SIZES OF SUPERSTRUCTURES AND SUBSTRUCTURES AND TYPES OF FOUNDATION PILES SHOWN ON THIS DRAWING ARE PRELIMINARY ONLY.
- 2. DIMENSIONS SHOWN ARE IN CENTIMETERS

PROJECT IAFARTA PARSOUR ROAD

- 1. SIZES OF SUPERSTRUCTURES AND SUBSTRUCTURES AND TYPES OF FOUNDATION PILES SHOWN ON THIS DRAWING ARE PRELIMINARY ONLY.
- 2. DIMENSIONS SHOWN ARE IN CENTIMETERS