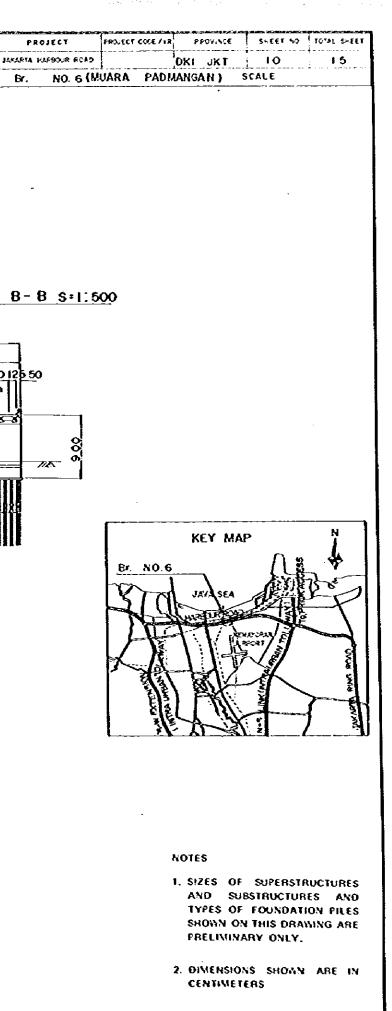

.

PROJECT

-

- 1. SIZES OF SUPERSTRUCTURES AND SUBSTRUCTURES AND TYPES OF FOUNDATION PILES SHOWN ON THIS DRAWING ARE PRELIMINARY ONLY.
- 2. DIMENSIONS SHOWN ARE IN CENTIMETERS.

| PROJECI  |         |     |  |
|----------|---------|-----|--|
| \$AFARTA | HAPSOUR | ŔQI |  |
| 8r.      | NC      | )_1 |  |