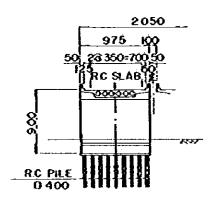

| PROJECT |         |   |  |
|---------|---------|---|--|
| AFARTA  | HASSOLR | * |  |
| Br.     |         | N |  |

.

PLAN S=1:1000

SECTION A-A S=1:500

- I. SIZES OF SUPERSTRUCTURES AND SUBSTRUCTURES AND TYPES OF FOUNDATION PILES SHOWN ON THIS DRAWING ARE PRELIMINARY ONLY.
- 2. DIMENSIONS SHOWN ARE IN CENTIMETERS

ł

- 1. SIZES OF SUPERSTRUCTURES AND SUBSTRUCTURES AND TYPES OF FOUNDATION PILES SHOWN ON THIS DRAWING ARE PRELIMINARY ONLY.
- 2. DIMENSIONS SHOWN ARE IN CENTIMETERS

PROJECT IAFARTA PARSOUR ROAD

- 1. SIZES OF SUPERSTRUCTURES AND SUBSTRUCTURES AND TYPES OF FOUNDATION PILES SHOWN ON THIS DRAWING ARE PRELIMINARY ONLY.
- 2. DIMENSIONS SHOWN ARE IN CENTIMETERS

| 1 | PROJECT |           |  |
|---|---------|-----------|--|
|   | JAKARTA | HAPBOLR R |  |
|   | Br.     | NO 5      |  |

- 1. SIZES OF SUPERSTRUCTURES AND SUBSTRUCTURES AND TYPES OF FOUNDATION PILES SHOWN ON THIS DRAWING ARE PRELIMINARY ONLY.
- 2. DIMENSIONS SHOWN ARE IN CENTIMETERS