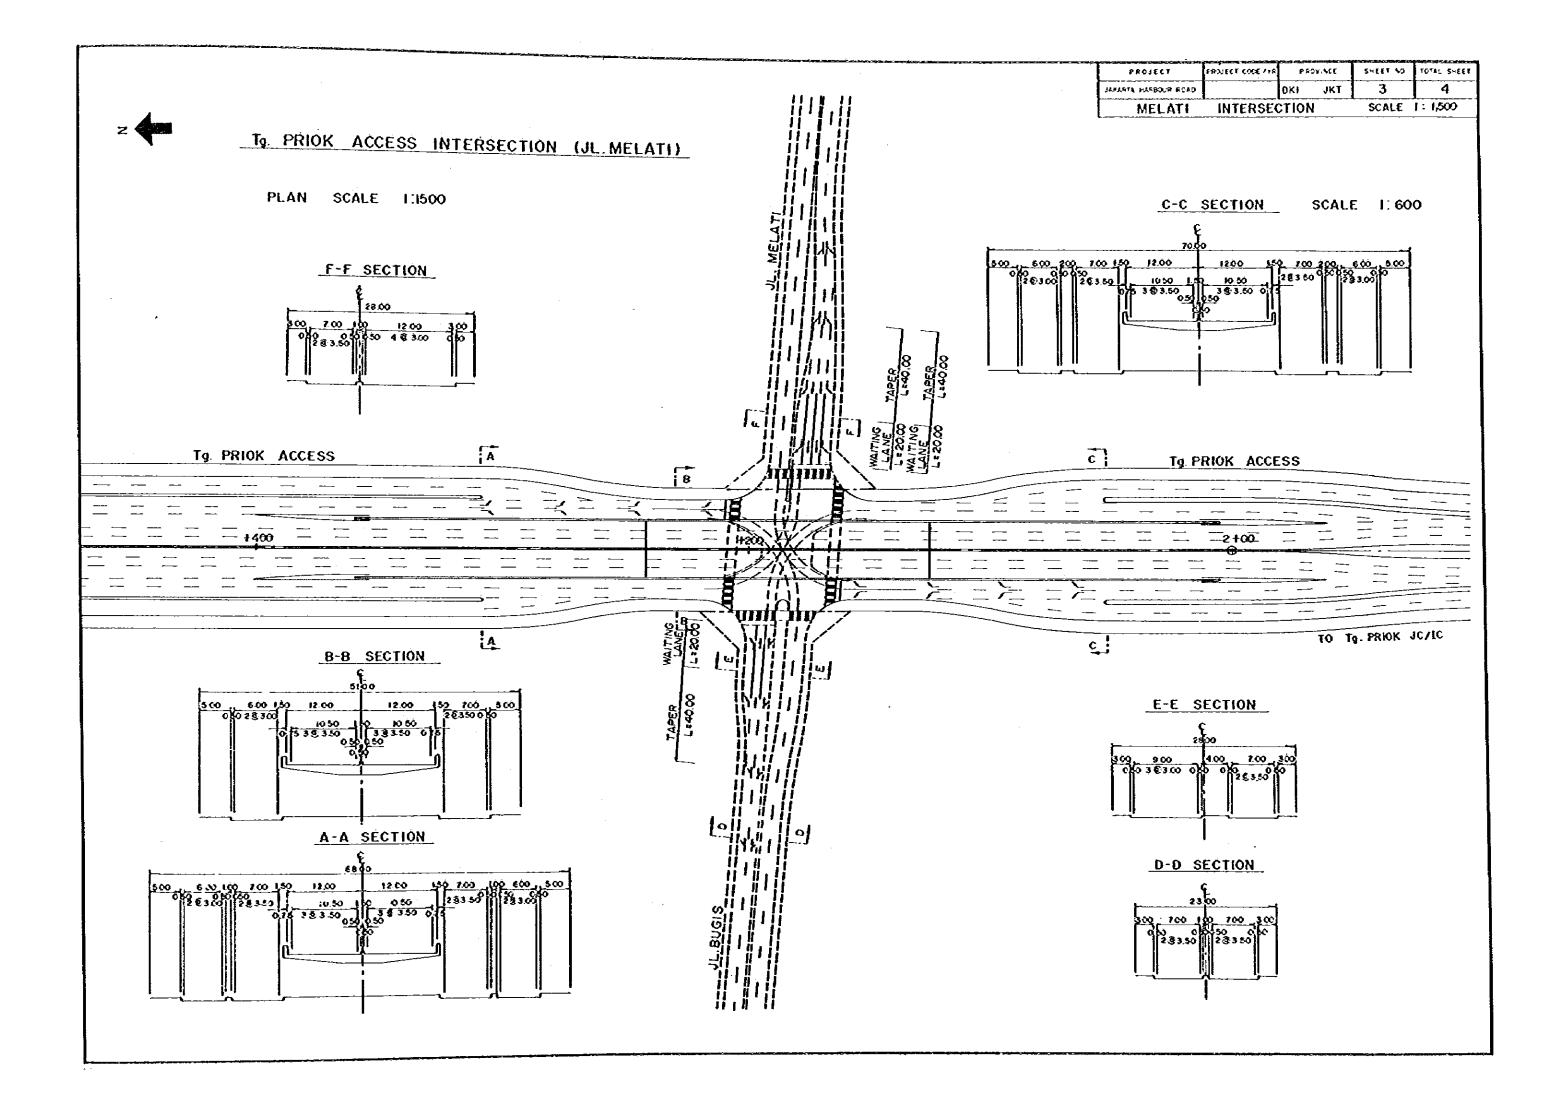

| 1 | PROJECT |           |  |
|---|---------|-----------|--|
|   | JAKARTA | HAPBOLR R |  |
|   | Br.     | NO 5      |  |

- 1. SIZES OF SUPERSTRUCTURES AND SUBSTRUCTURES AND TYPES OF FOUNDATION PILES SHOWN ON THIS DRAWING ARE PRELIMINARY ONLY.
- 2. DIMENSIONS SHOWN ARE IN CENTIMETERS