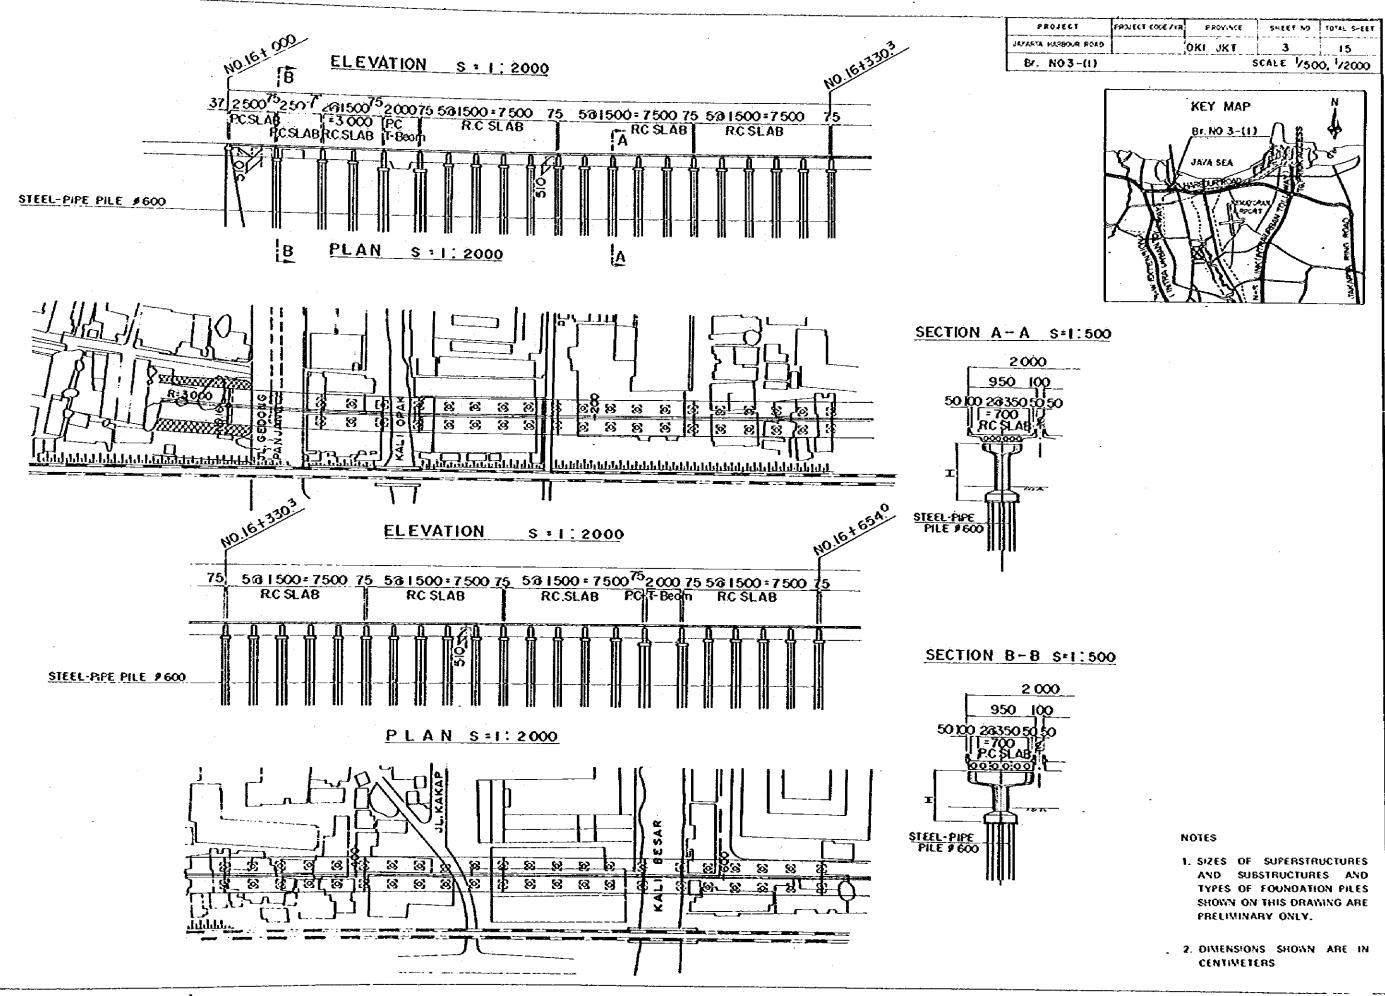

| PROJECT |         |   |  |
|---------|---------|---|--|
| AFARTA  | HASSOLR | * |  |
| Br.     |         | N |  |

.

PLAN S=1:1000

SECTION A-A S=1:500

- I. SIZES OF SUPERSTRUCTURES AND SUBSTRUCTURES AND TYPES OF FOUNDATION PILES SHOWN ON THIS DRAWING ARE PRELIMINARY ONLY.
- 2. DIMENSIONS SHOWN ARE IN CENTIMETERS

ł

- 1. SIZES OF SUPERSTRUCTURES AND SUBSTRUCTURES AND TYPES OF FOUNDATION PILES SHOWN ON THIS DRAWING ARE PRELIMINARY ONLY.
- 2. DIMENSIONS SHOWN ARE IN CENTIMETERS

PROJECT IAFARTA PARSOUR ROAD

- 1. SIZES OF SUPERSTRUCTURES AND SUBSTRUCTURES AND TYPES OF FOUNDATION PILES SHOWN ON THIS DRAWING ARE PRELIMINARY ONLY.
- 2. DIMENSIONS SHOWN ARE IN CENTIMETERS