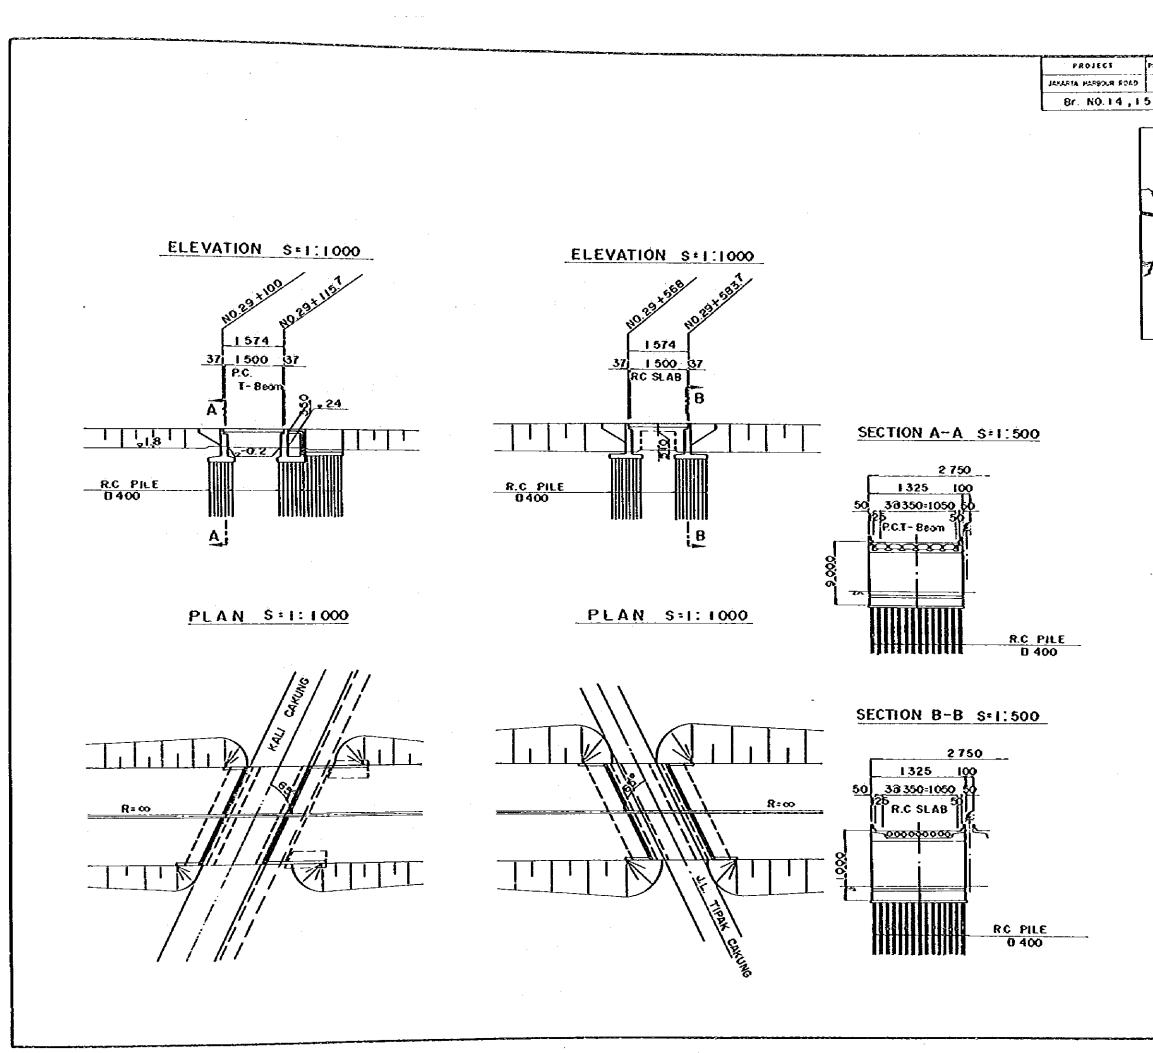

.

PROJECT

-

- 1. SIZES OF SUPERSTRUCTURES AND SUBSTRUCTURES AND TYPES OF FOUNDATION PILES SHOWN ON THIS DRAWING ARE PRELIMINARY ONLY.
- 2. DIMENSIONS SHOWN ARE IN CENTIMETERS.

| PROJECI  |         |     |  |
|----------|---------|-----|--|
| \$AFARTA | HAPSOUR | ŔQI |  |
| 8r.      | NC      | )_1 |  |