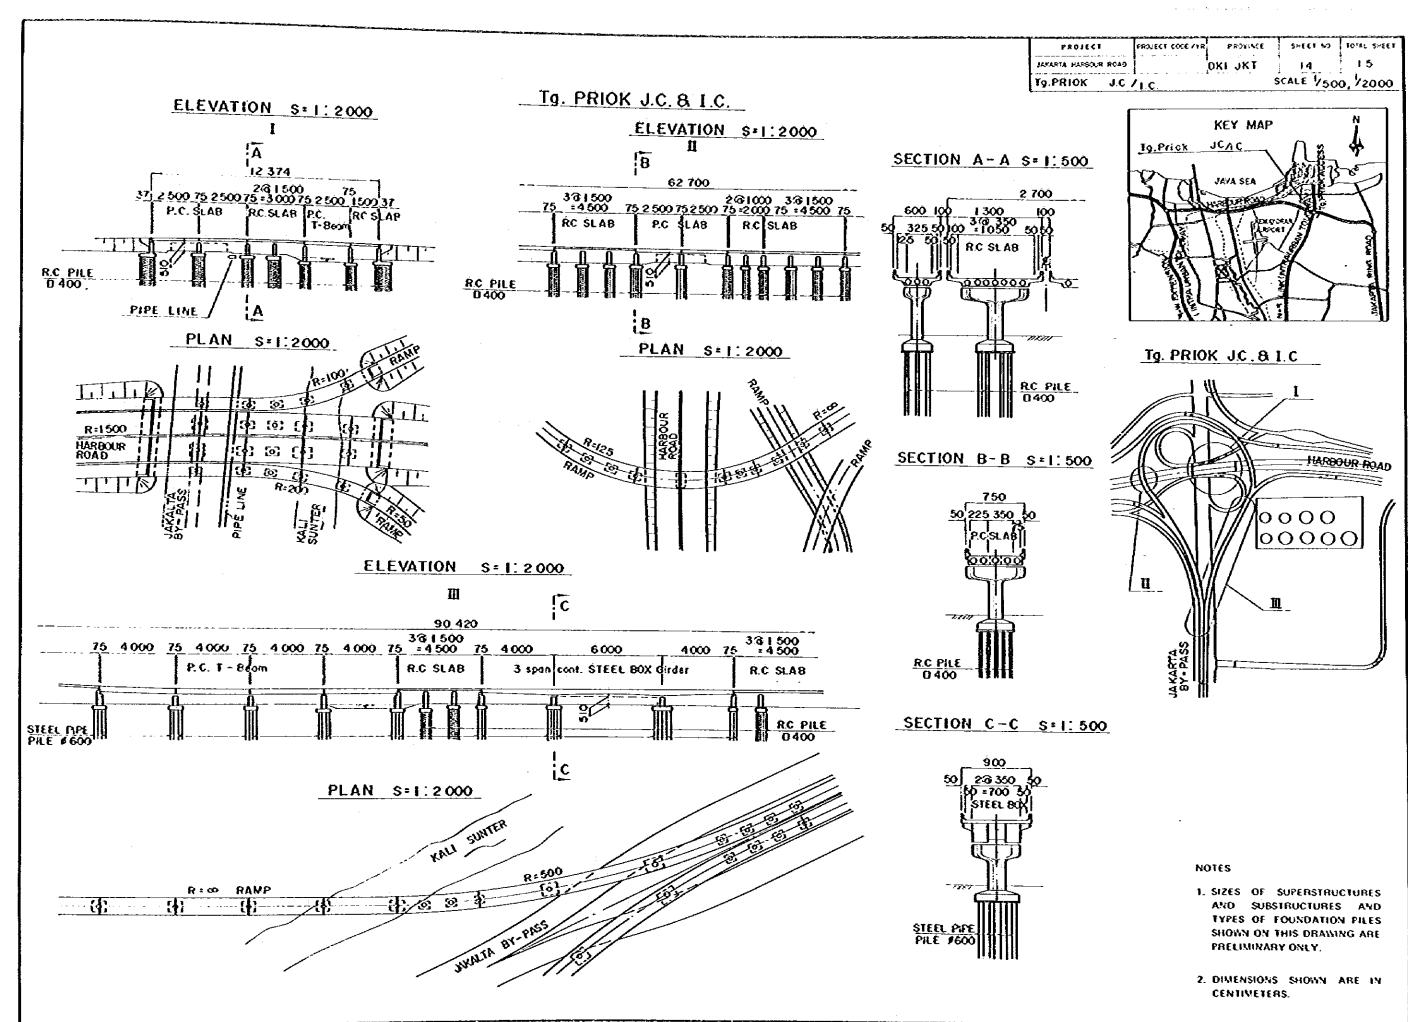

| 1 | PROJECT |           |  |
|---|---------|-----------|--|
|   | JAKARTA | HAPBOLR R |  |
|   | Br.     | NO 5      |  |

- 1. SIZES OF SUPERSTRUCTURES AND SUBSTRUCTURES AND TYPES OF FOUNDATION PILES SHOWN ON THIS DRAWING ARE PRELIMINARY ONLY.
- 2. DIMENSIONS SHOWN ARE IN CENTIMETERS