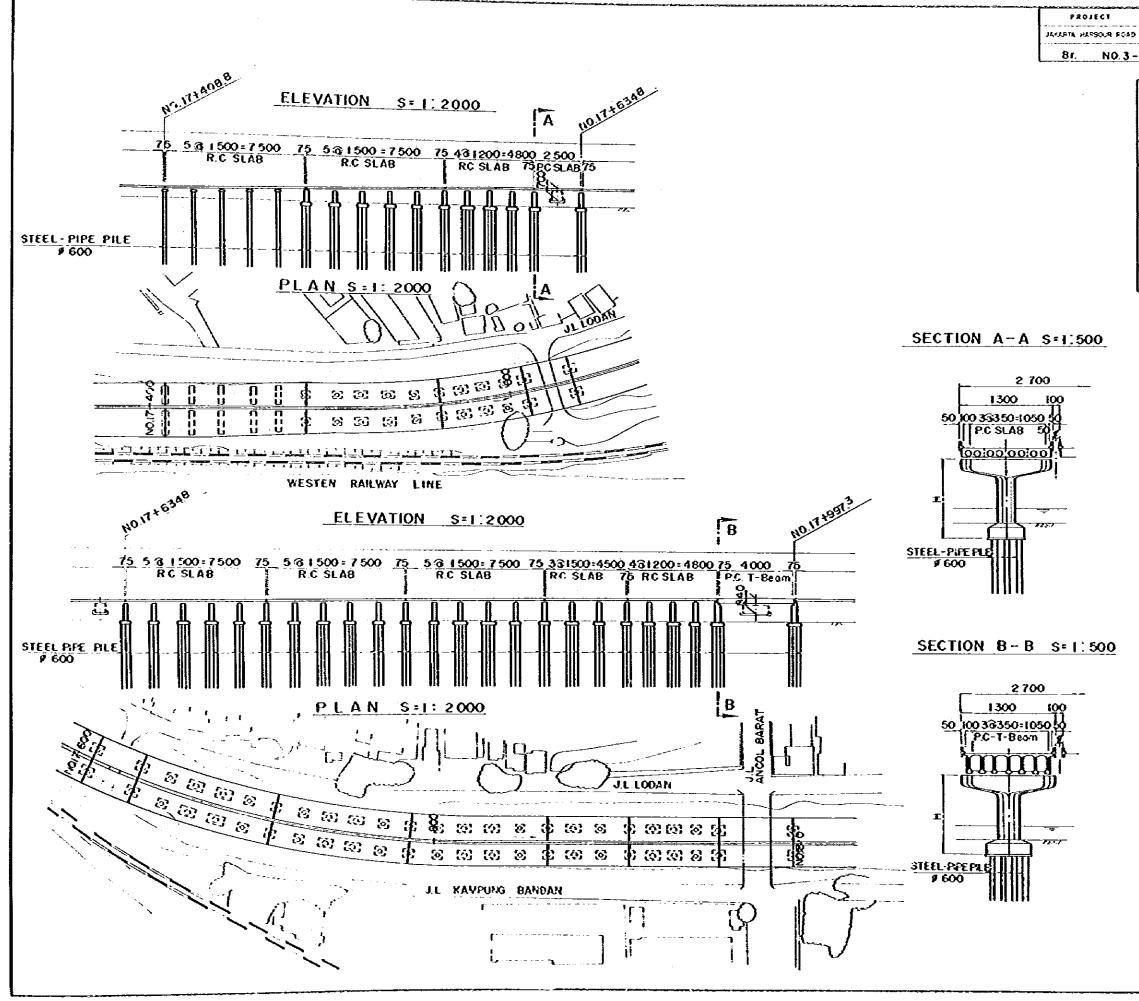

## NOTES

-

1. SPZES OF SUPERSTRUCTURES AND SUBSTRUCTURES AND TYPES OF FOUNDATION PILES SHOWN ON THIS ORAWING ARE PRELIMINARY ONLY.

2. DIMENSIONS SHOWN ARE IN CENTIMETERS.

- 1. SIZES OF SUPERSTRUCTURES AND SUBSTRUCTURES AND TYPES OF FOUNDATION PILES SHOWN ON THIS DRAWING ARE PRELIMINARY ONLY.
- 2. DIMENSIONS SHOWN ARE IN CENTIMETERS.