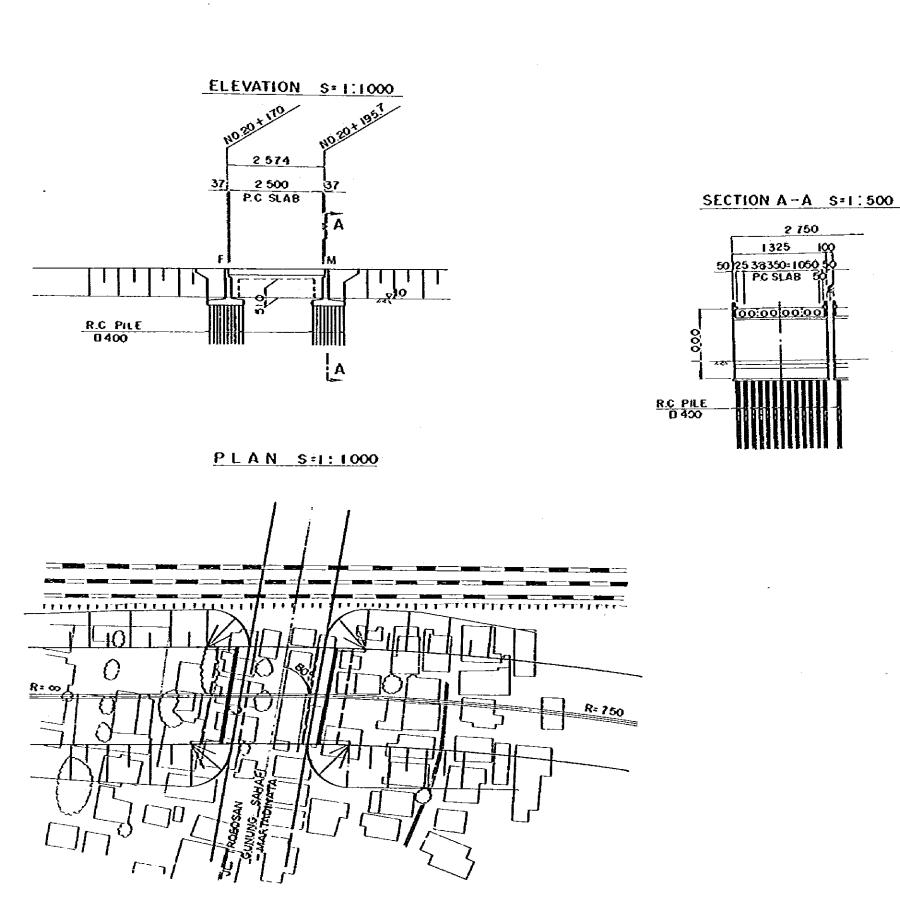

Br. ELEVATION S=1:1000 NO.201835 N0.201887.2 5 224 1 500 75 2 000 75 1 500 37 37 PC T-Beom Α B SECTION A-A SECTION B-B \$=1:500 I۴ MIF ыїғ мÌ רדידידי v<mark>−1.98</mark> 2 750 1 325 100 1 3 2 5 RC PILE 0400 50 125 33350-1050 50 50 33350-1050 125 50 B i<u>A</u> 8 716 PLAN S=1:1000 778 RC PILE 8400 <u>\_</u>\_\_ بليليا بالبابلا للبليليا R= 750 .3 17 0 MONG MARA