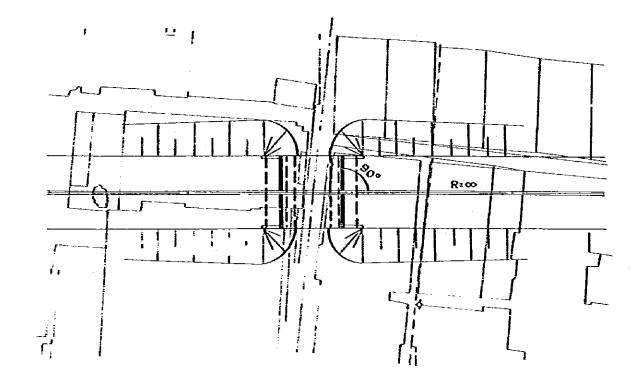

| PROJECT |         |   |  |
|---------|---------|---|--|
| AFARTA  | HASSOLR | * |  |
| Br.     |         | N |  |

.

PLAN S=1:1000

SECTION A-A S=1:500

- I. SIZES OF SUPERSTRUCTURES AND SUBSTRUCTURES AND TYPES OF FOUNDATION PILES SHOWN ON THIS DRAWING ARE PRELIMINARY ONLY.
- 2. DIMENSIONS SHOWN ARE IN CENTIMETERS

ł

- 1. SIZES OF SUPERSTRUCTURES AND SUBSTRUCTURES AND TYPES OF FOUNDATION PILES SHOWN ON THIS DRAWING ARE PRELIMINARY ONLY.
- 2. DIMENSIONS SHOWN ARE IN CENTIMETERS

PROJECT IAFARTA PARSOUR ROAD

- 1. SIZES OF SUPERSTRUCTURES AND SUBSTRUCTURES AND TYPES OF FOUNDATION PILES SHOWN ON THIS DRAWING ARE PRELIMINARY ONLY.
- 2. DIMENSIONS SHOWN ARE IN CENTIMETERS

| 1 | PROJECT |           |  |
|---|---------|-----------|--|
|   | JAKARTA | HAPBOLR R |  |
|   | Br.     | NO 5      |  |

- 1. SIZES OF SUPERSTRUCTURES AND SUBSTRUCTURES AND TYPES OF FOUNDATION PILES SHOWN ON THIS DRAWING ARE PRELIMINARY ONLY.
- 2. DIMENSIONS SHOWN ARE IN CENTIMETERS