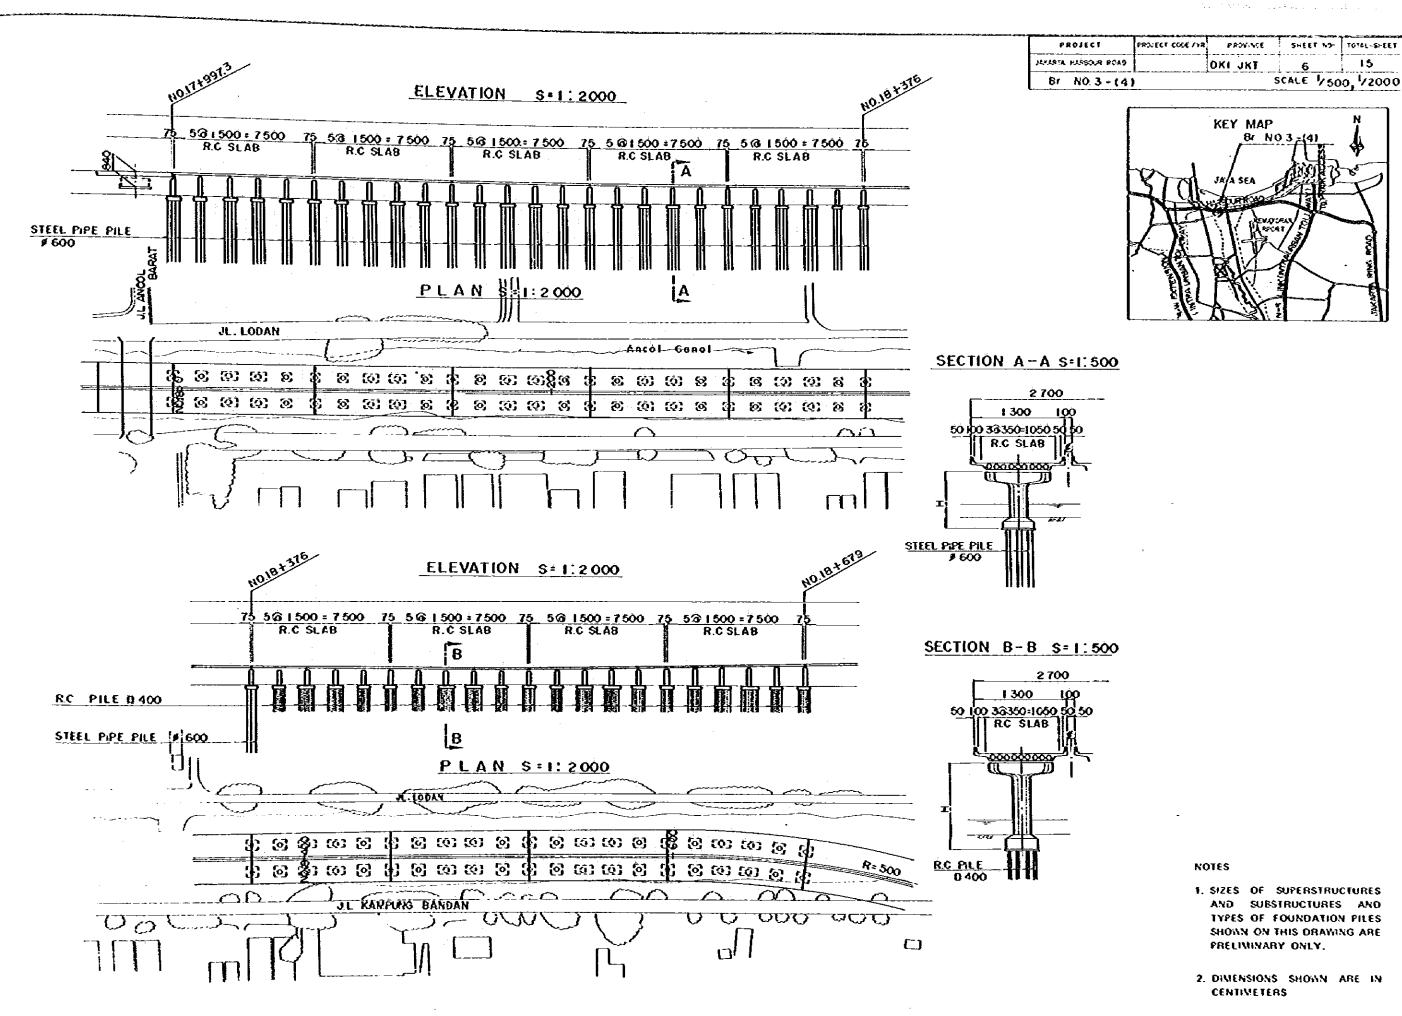

| PROJECT |         |   |  |
|---------|---------|---|--|
| AFARTA  | HASSOLR | * |  |
| Br.     |         | N |  |

.

PLAN S=1:1000

SECTION A-A S=1:500

- I. SIZES OF SUPERSTRUCTURES AND SUBSTRUCTURES AND TYPES OF FOUNDATION PILES SHOWN ON THIS DRAWING ARE PRELIMINARY ONLY.
- 2. DIMENSIONS SHOWN ARE IN CENTIMETERS

ł

- 1. SIZES OF SUPERSTRUCTURES AND SUBSTRUCTURES AND TYPES OF FOUNDATION PILES SHOWN ON THIS DRAWING ARE PRELIMINARY ONLY.
- 2. DIMENSIONS SHOWN ARE IN CENTIMETERS

PROJECT IAFARTA PARSOUR ROAD

- 1. SIZES OF SUPERSTRUCTURES AND SUBSTRUCTURES AND TYPES OF FOUNDATION PILES SHOWN ON THIS DRAWING ARE PRELIMINARY ONLY.
- 2. DIMENSIONS SHOWN ARE IN CENTIMETERS