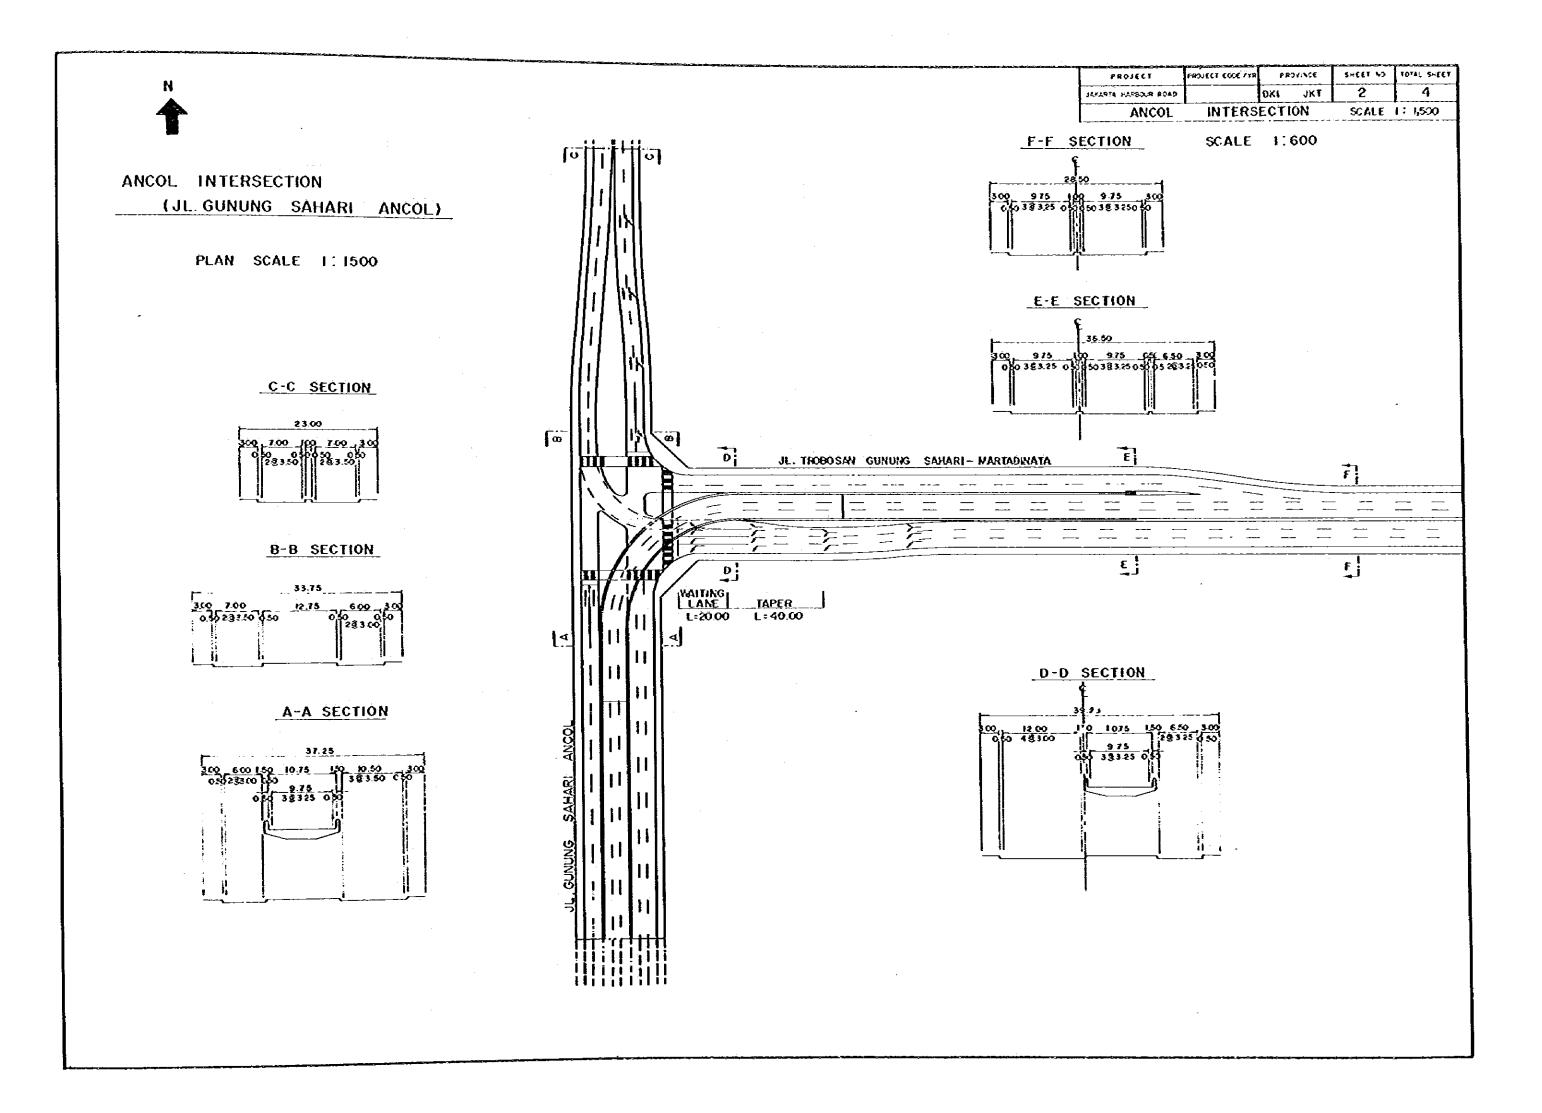

| PROJECT |         |   |  |
|---------|---------|---|--|
| AFARTA  | HASSOLR | * |  |
| Br.     |         | N |  |

.

PLAN S=1:1000

SECTION A-A S=1:500

- I. SIZES OF SUPERSTRUCTURES AND SUBSTRUCTURES AND TYPES OF FOUNDATION PILES SHOWN ON THIS DRAWING ARE PRELIMINARY ONLY.
- 2. DIMENSIONS SHOWN ARE IN CENTIMETERS