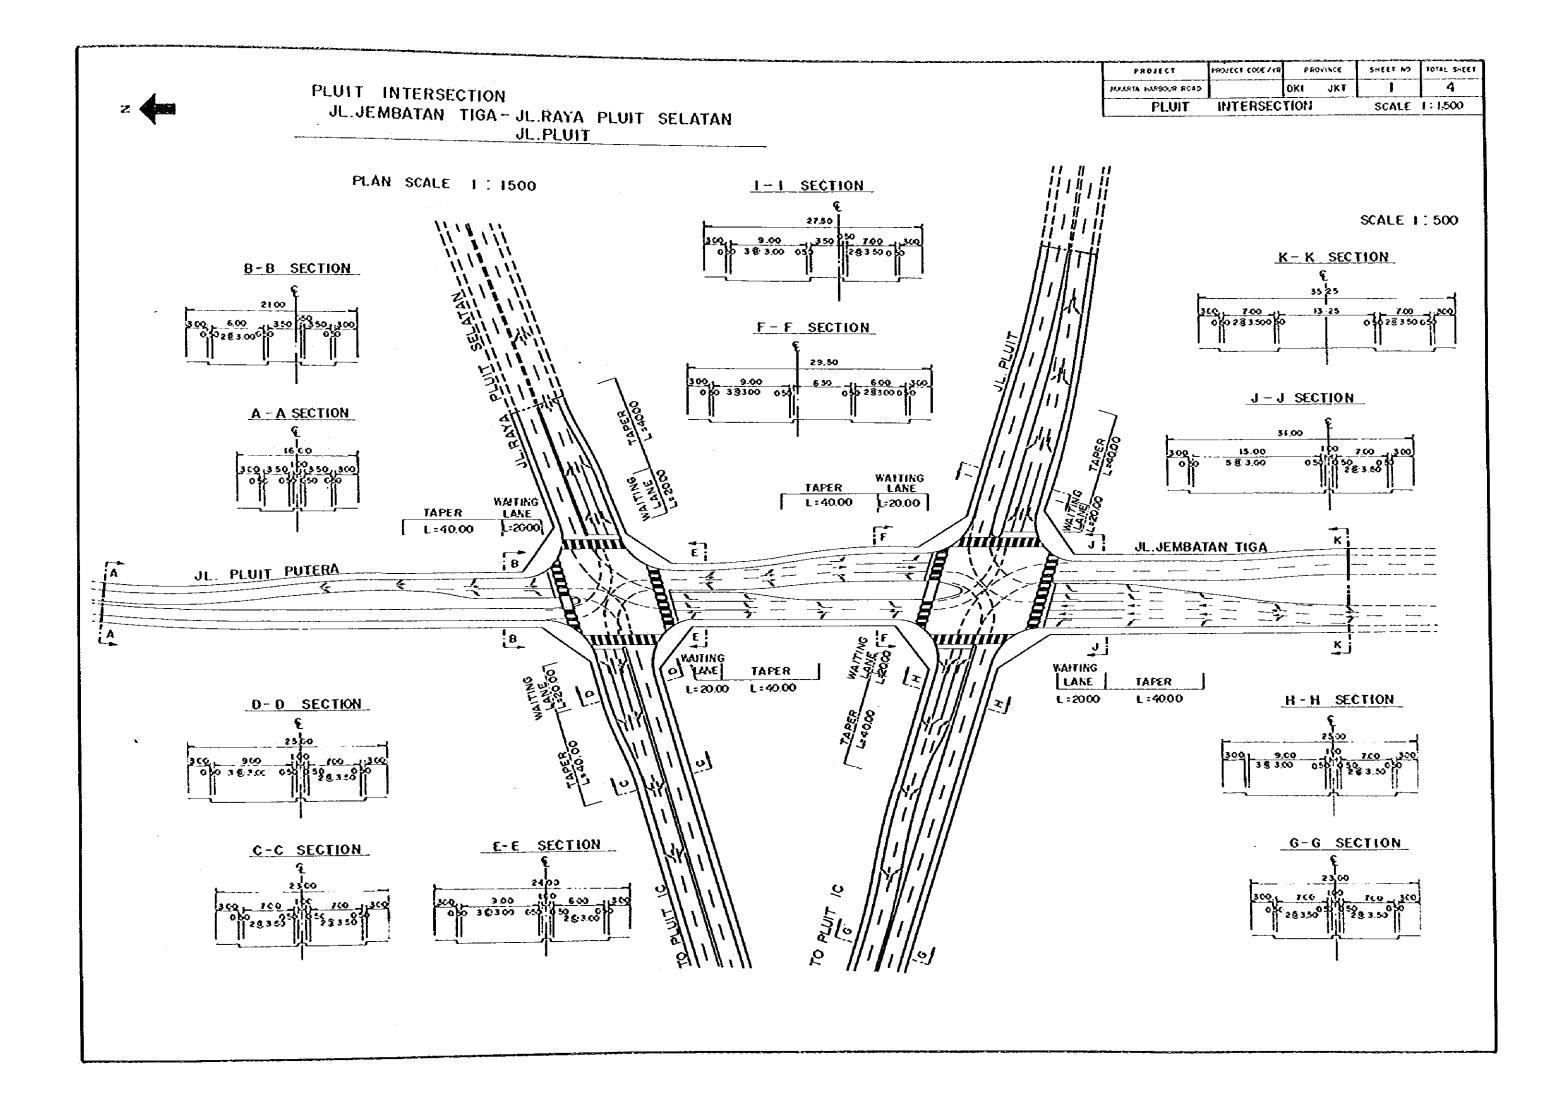

## NOTES

-

1. SPZES OF SUPERSTRUCTURES AND SUBSTRUCTURES AND TYPES OF FOUNDATION PILES SHOWN ON THIS ORAWING ARE PRELIMINARY ONLY.

2. DIMENSIONS SHOWN ARE IN CENTIMETERS.

- 1. SIZES OF SUPERSTRUCTURES AND SUBSTRUCTURES AND TYPES OF FOUNDATION PILES SHOWN ON THIS DRAWING ARE PRELIMINARY ONLY.
- 2. DIMENSIONS SHOWN ARE IN CENTIMETERS.