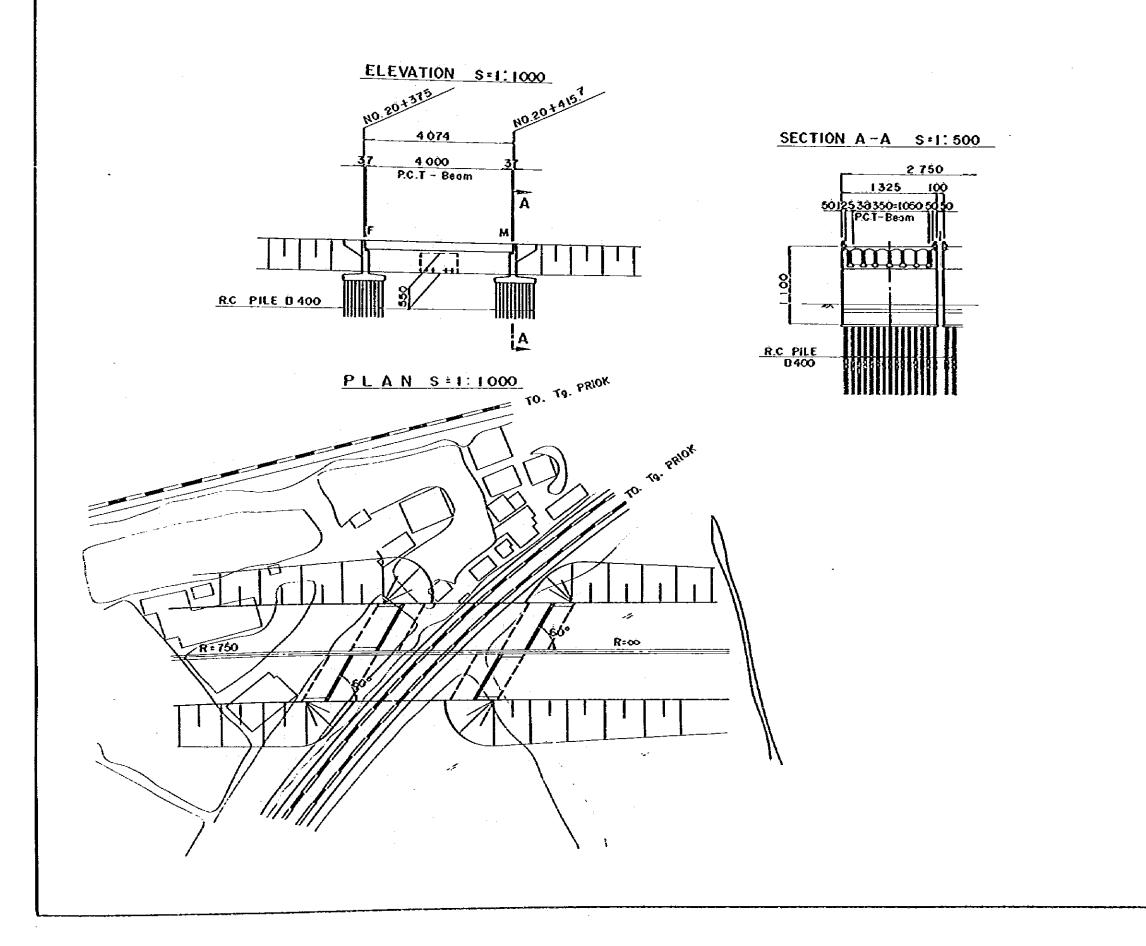

| 1 | PROJECT |           |  |
|---|---------|-----------|--|
|   | JAKARTA | HAPBOLR R |  |
|   | Br.     | NO 5      |  |

- 1. SIZES OF SUPERSTRUCTURES AND SUBSTRUCTURES AND TYPES OF FOUNDATION PILES SHOWN ON THIS DRAWING ARE PRELIMINARY ONLY.
- 2. DIMENSIONS SHOWN ARE IN CENTIMETERS

## NOTES

-

1. SPZES OF SUPERSTRUCTURES AND SUBSTRUCTURES AND TYPES OF FOUNDATION PILES SHOWN ON THIS ORAWING ARE PRELIMINARY ONLY.

2. DIMENSIONS SHOWN ARE IN CENTIMETERS.

- 1. SIZES OF SUPERSTRUCTURES AND SUBSTRUCTURES AND TYPES OF FOUNDATION PILES SHOWN ON THIS DRAWING ARE PRELIMINARY ONLY.
- 2. DIMENSIONS SHOWN ARE IN CENTIMETERS.