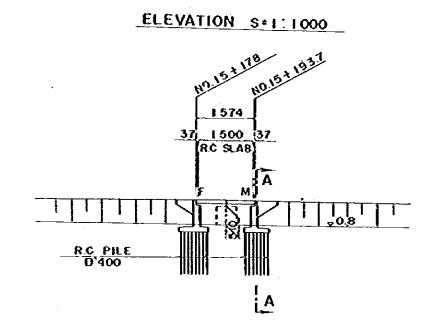

| PROJECT |         |   |  |
|---------|---------|---|--|
| AFARTA  | HASSOLR | * |  |
| Br.     |         | N |  |

.

PLAN S=1:1000

SECTION A-A S=1:500

- I. SIZES OF SUPERSTRUCTURES AND SUBSTRUCTURES AND TYPES OF FOUNDATION PILES SHOWN ON THIS DRAWING ARE PRELIMINARY ONLY.
- 2. DIMENSIONS SHOWN ARE IN CENTIMETERS

ł

- 1. SIZES OF SUPERSTRUCTURES AND SUBSTRUCTURES AND TYPES OF FOUNDATION PILES SHOWN ON THIS DRAWING ARE PRELIMINARY ONLY.
- 2. DIMENSIONS SHOWN ARE IN CENTIMETERS

PROJECT IAFARTA PARSOUR ROAD

- 1. SIZES OF SUPERSTRUCTURES AND SUBSTRUCTURES AND TYPES OF FOUNDATION PILES SHOWN ON THIS DRAWING ARE PRELIMINARY ONLY.
- 2. DIMENSIONS SHOWN ARE IN CENTIMETERS

| 1 | PROJECT |           |  |
|---|---------|-----------|--|
|   | JAKARTA | HAPBOLR R |  |
|   | Br.     | NO 5      |  |

- 1. SIZES OF SUPERSTRUCTURES AND SUBSTRUCTURES AND TYPES OF FOUNDATION PILES SHOWN ON THIS DRAWING ARE PRELIMINARY ONLY.
- 2. DIMENSIONS SHOWN ARE IN CENTIMETERS