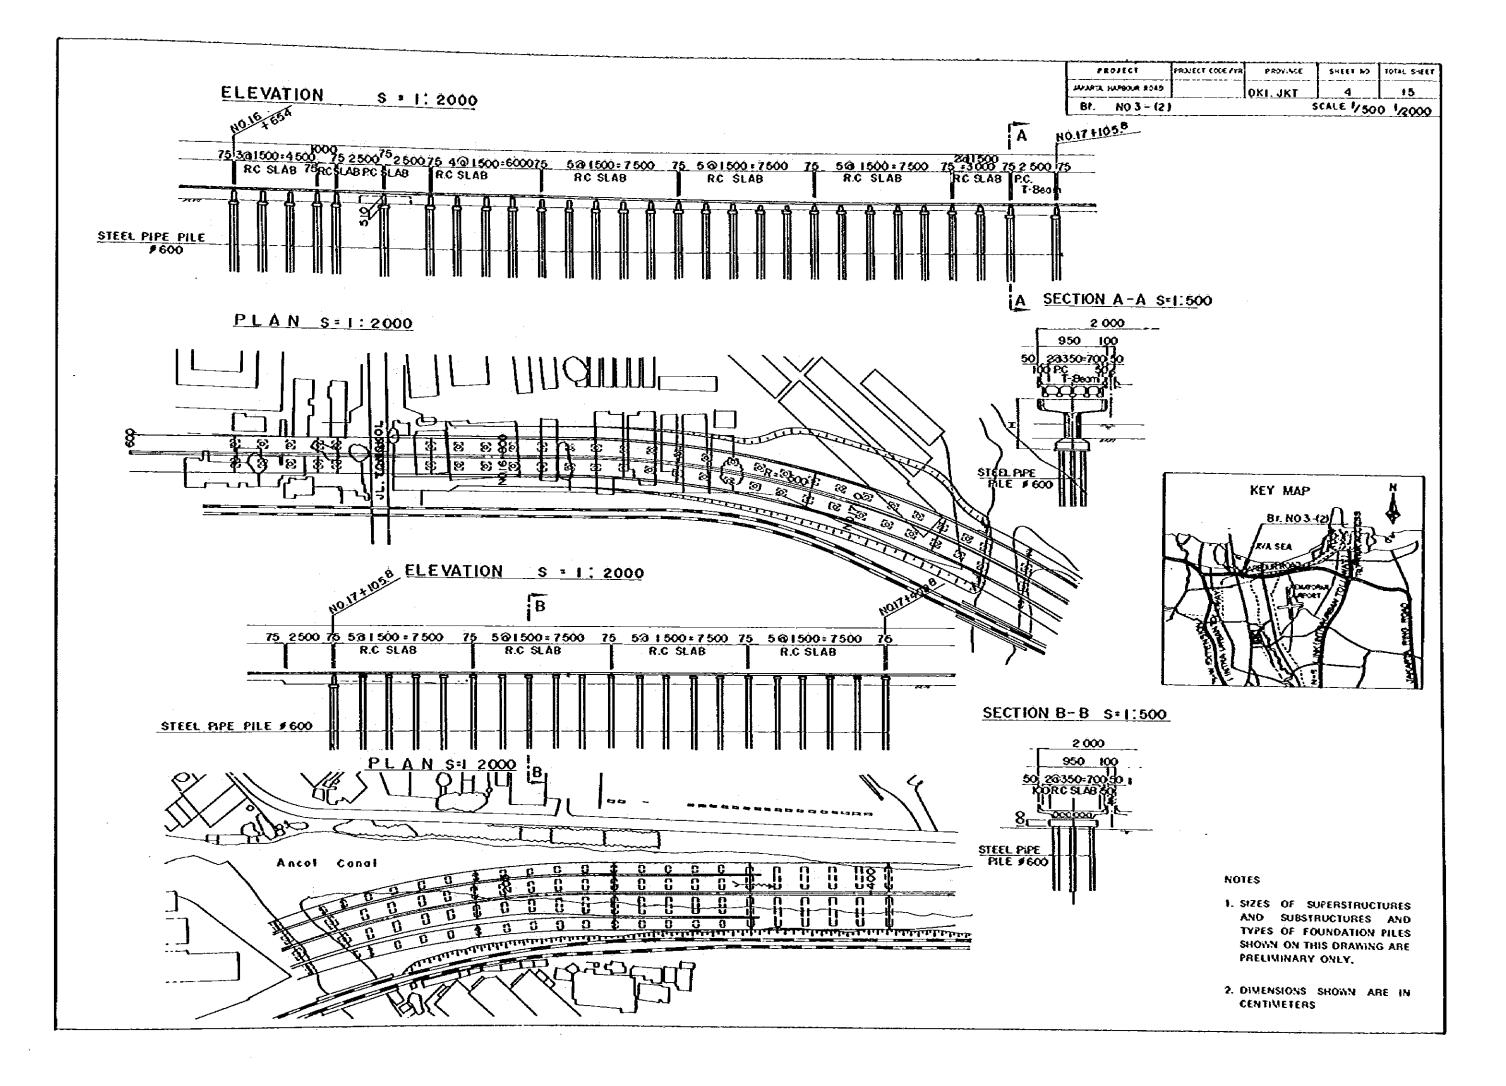

.

PROJECT

-

- 1. SIZES OF SUPERSTRUCTURES AND SUBSTRUCTURES AND TYPES OF FOUNDATION PILES SHOWN ON THIS DRAWING ARE PRELIMINARY ONLY.
- 2. DIMENSIONS SHOWN ARE IN CENTIMETERS.

| PROJECI  |         |     |  |
|----------|---------|-----|--|
| \$AFARTA | HAPSOUR | ŔQI |  |
| 8r.      | NC      | )_1 |  |