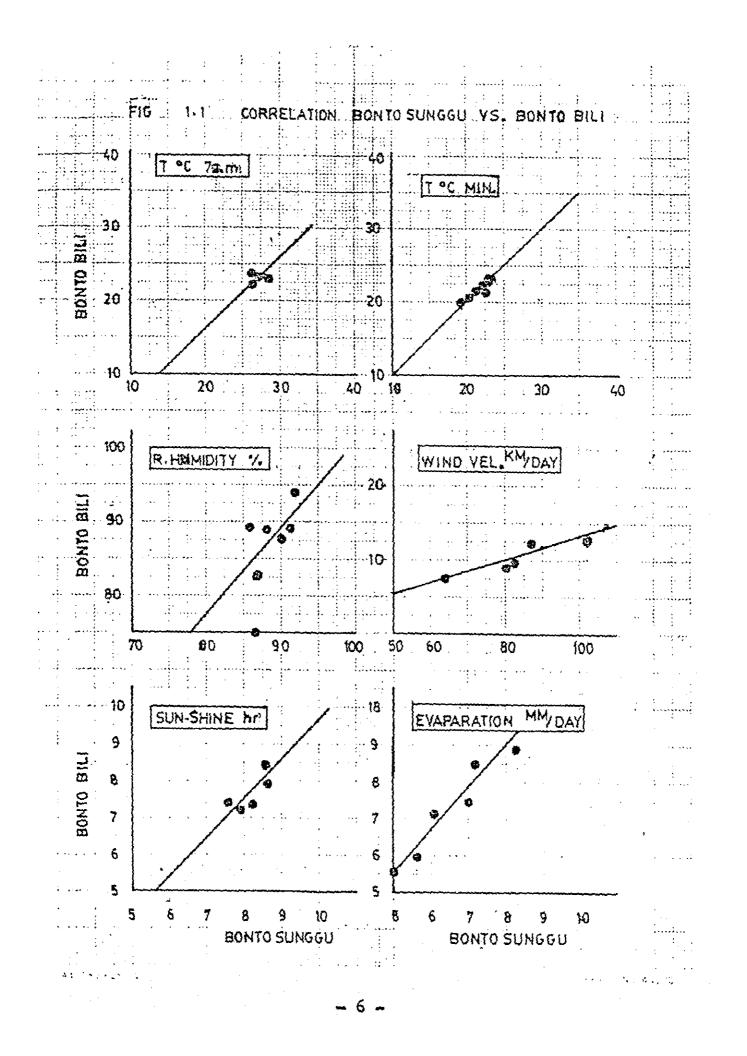

#### 1. Meteorologic data

| Table | 1.1 | Mean monthly meteorologic data                            | 2 |
|-------|-----|-----------------------------------------------------------|---|
| Table |     | Monthly mean meteorologic data at<br>Bonto Sunggu station | 3 |
| Table | -   | Monthly mean meteorologic data at<br>Bonto Bili station   | 5 |
| Fig.  | 1.1 | Correlation Bonto Sunggu vs. Bonto Bili                   | 6 |

#### \_Comments

There are two P.M.A's meteorologic stations in the study area; i.e, Bonto Sunggu and Bonto Bili stations. The Bonto Sunggu station is located in the southern part of the Sungguminase bridge and has four years records. The Bonto Bili station is located at just downstream of the proposed Bili-Bili dam site, however, available period of the data is less than one year. Regarding to the locations, they are shown in the location map of rainfall stations (See 2. Rainfall data).

The installed instruments works properly, however, the maximum thermometer of Bonto Bili is improper.

Mean monthly figures of the meteorologic data are compiled in Table 1.1 in which the figures at Bonto Bili are estimated on the basis of correlation between Bonto Sunggu. The correlations utilized are shown in Fig. 1.1.