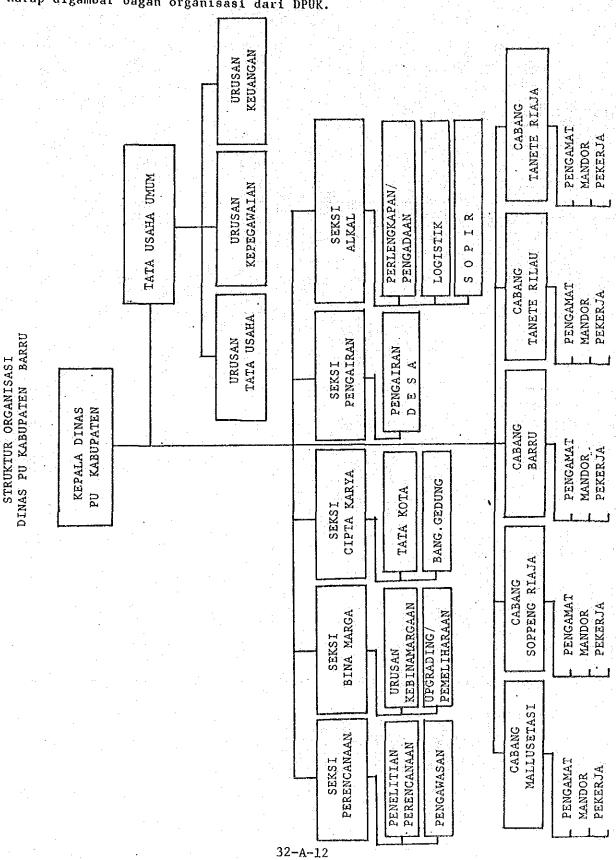

|                   |                   |                                 |                                                             |
|                             |                                  |                                   |                   |                   |                                 |                                                             |

<sup>\*</sup> PAVEMENT TYPE : Pls note the appropriate No. below.

- 1. : Asphalt surface / penetrasi macadam
- 2. : Asphalt seal / pelaburan aspal
- 3. : Gravel / kerikil
- 4. : Gravel /ANCAS / kerikil / japat

# EXISTING ORGANIZATION IN KABUPATEN

# Structur Organisasi yang ada dari P.U Kabupaten

Please draw the Cart of the Existing Organization in the Kabupaten. llarap digambar bagan organisasi dari DPUK.



# EXISTING STAFF RESOURCES OF BINA MARGA OF PU KABUPATEN

#### Tenaga Dinas PUK yang ada

PROPINSI: SULAWESI SELATAN

KABUPATEN: BARRU

| DESCRIPTION /Uraian                          | NUMBER / Jumlah                                 | REMARKS<br>Keterangan