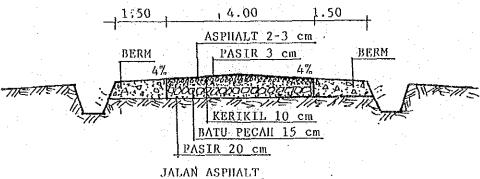

Please draw the Typical Cross Section of the Kabupaten Road. Buat gambar dan penjelasan dari: Typical cross section yang dipakai pada program penanganan jalan selama ini (baik untuk jalan lama, maupun pembangunan baru)

TYPICAL CROSS SECTION.