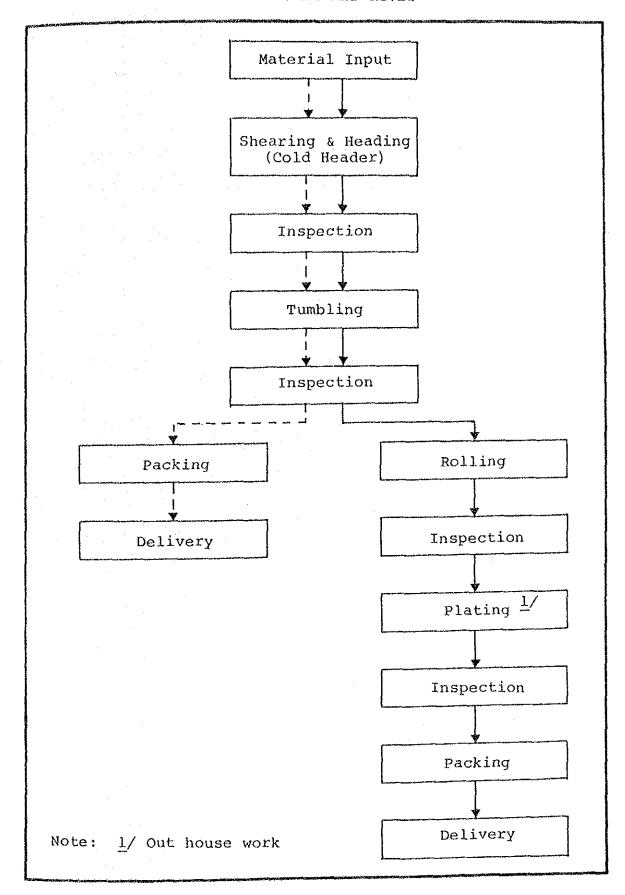

PRODUCTION FLOW SHEET OF SMALL-SCALE CASTING

 $S \cdot 9 - 4 \cdot 4$ 

(T)Others (4) Fettling Manager Manager Factory Middle (10)Molding (2) Melting

ORGANIZATION OF SMALL SCALE CASTING

S 9 - 4 6

Figure A-9.23 PRODUCTION FLOW SHEET OF SCREW AND RIVET