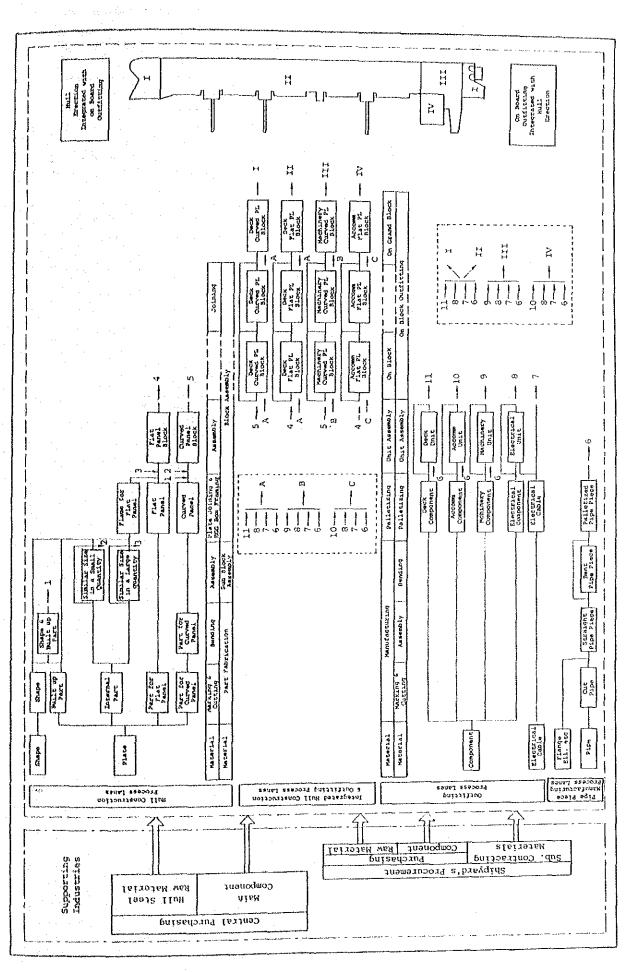

| otal.    | 4,630,614<br>(160.00) | 600,931<br>(100.00)   | 747,542 (100.00) | 5,979,087         | 1,660,459        | 187,323        | 291,442         | 2,139,224 |

# ANNEX III BASIC DATA FOR CAPACITY, PRODUCTION AND TRADE OF GOODS PRODUCED BY ASSEMBLY-TYPE INDUSTRY

PETA LOKASI PERUSAHAN-PERUSAHAAN CALANCAN KARAL DI INDONESTA





|                                               | . 1                                    |                    |                            |      |                   | ٠           | ¥           | n<br>Z         | AND JAFARE                            | 2  | ม                                                 | 7 7 12 | SHIFIARDS