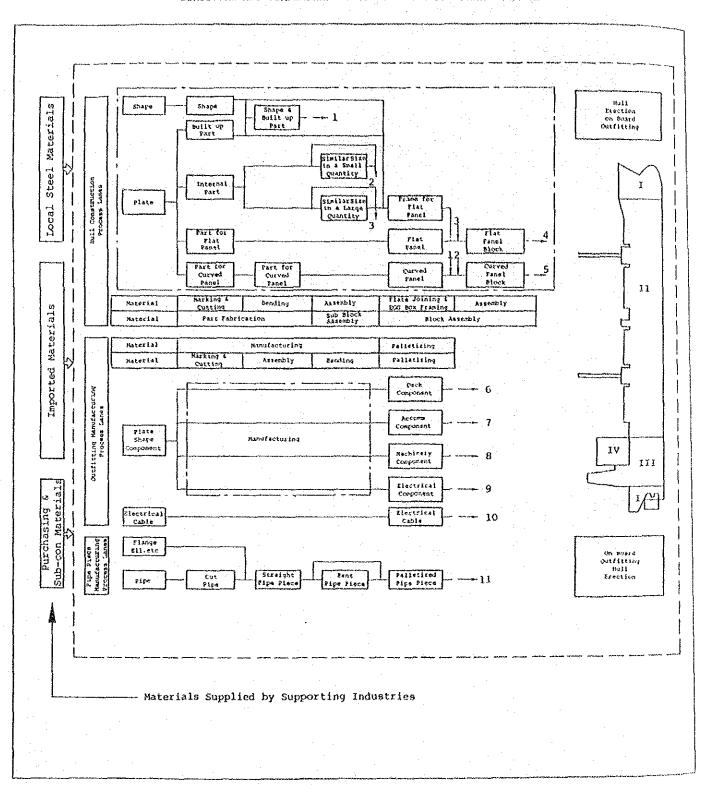

| otal.    | 4,630,614<br>(160.00) | 600,931<br>(100.00)   | 747,542 (100.00) | 5,979,087         | 1,660,459        | 187,323        | 291,442         | 2,139,224 |

# ANNEX III BASIC DATA FOR CAPACITY, PRODUCTION AND TRADE OF GOODS PRODUCED BY ASSEMBLY-TYPE INDUSTRY

PETA LOKASI PERUSAHAN-PERUSAHAAN CALANCAN KARAL DI INDONESTA





|                                               | . 1                                    |                    |                            |      |                   | ٠           | ¥           | n<br>Z         | AND JAFARE                            | 2  | ม                                                 | 7 7 12 | SHIFIARDS