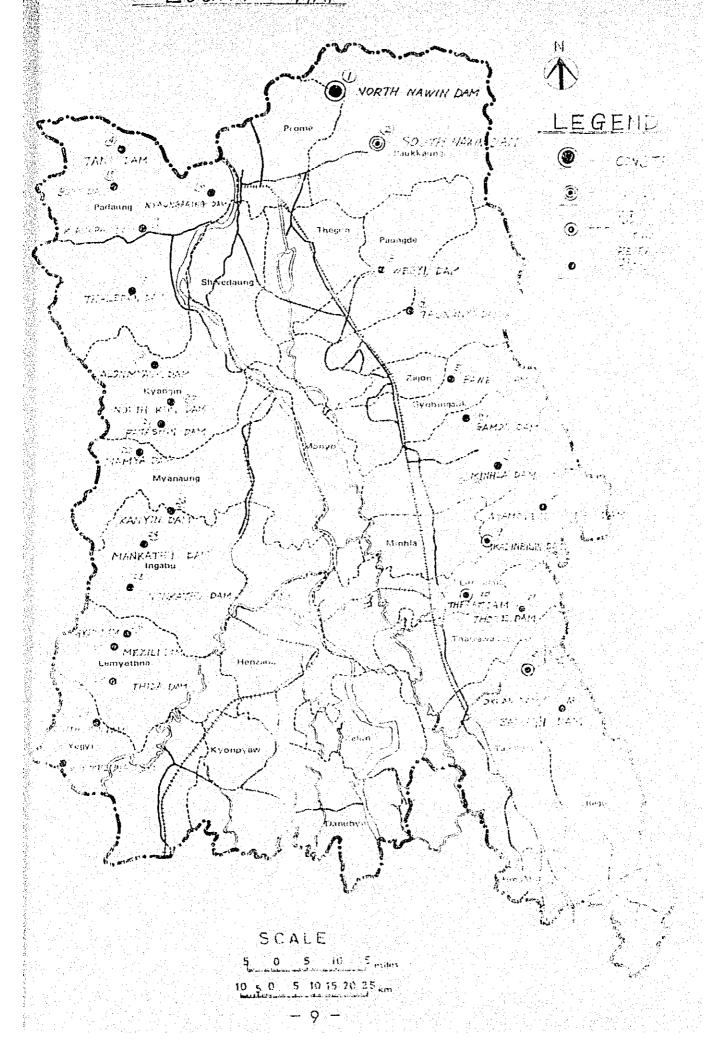

practices are helplessly obliged to operate under such capricious natural conditions.
- (3) Thus, as a framework of overall future plans, the Tank Irrigation Project is proposed to be substantial solution to the rain-fed farming which hampers the possible agricultural production in the area.

#### 6. Components

- (1) Irrigation and drainage system including dam and reservoir
- (2) Land consolidation
- (3) Agriculture supporting services
- (4) rarm mechanization
- (5) Agro-industry
- (6) Hydro power generation

#### 7. Major Dimensions

- (1) see Pable 3-9 page 55 the Field apport of the second stage
- (2) The above figures are tentative and will be revised during home office work

#### 8. Further Investigation

Under study

#### 9. Approximate Project Cost

Under study.

# LOCATION MAP



Swamp Reclamation Project

- (1) Hmawbi embankment project
- (2) Monyo embankment project
- (3) Danubyu embankment project
- (4) Myanaung embankment project
- (5) Ingabu embankment project
- (6) East Side of Myitmaka River drainage improvement project
- (7) West Side of Myitmaka River drainage improvement project
- (8) West Side of Bassein Kiver drainage improvement project

# 2. Location (see Location Map)

- (1) Hmawbi, Taikkyi Township
- (2) monyo Township
- (3) Danubyu Township
- (4) Myanaung Township
- (5) Ingabu Township
- (6) Tharrawaddy, Taikkyi Township
- (7) Letpadan, Tharrawaldy, Dalan Township
- (8) Ingabu, Lemyethna, Yegyi Township

#### 3. Agency Concerned

Irrigation Department

#### 4. Objectives

In line with the Government policy, the development of ill-drained low-lyin