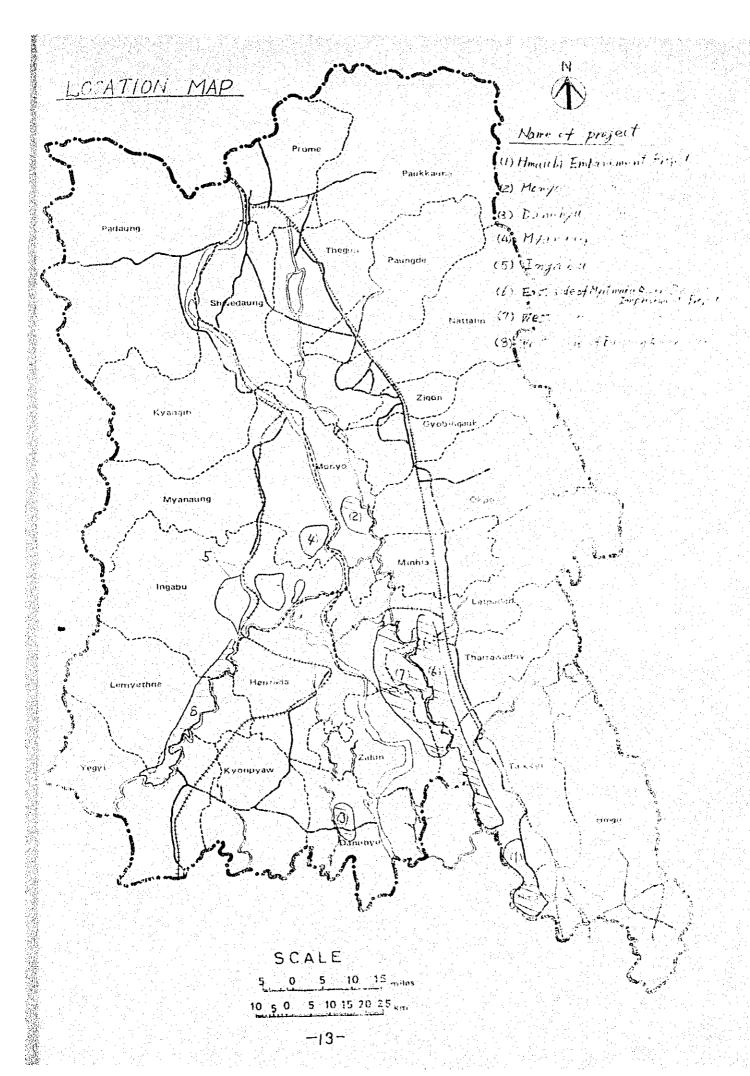

| ٥.ر       |
| (3)         | 3,400  | ja (ja 46. <mark>32</mark> .) ja ja     | 2.5       |
| (4)         | 5,000  | 15                                      | 4.0       |
| (5)         | 22,500 | 71                                      | 1.0 - 4.0 |
| (6)         | 57,500 |                                         |           |
| (7)         | 22,500 |                                         |           |
| (8)         | 37,500 | • • • • • • • • • • • • • • • • • • • • | <b></b>   |

Note: Under study

Other items are under study

# 8. Further Investigation

- (1) Topo maps with scale 1:5,000 and contour interval.
- (2) water-stage and rainfall
- (3) Result of the Hydraulic analysis on the Irrawaddy River under the Faddy I troject.

# 9. Approximate Project Cost Under study.



Farm Service Road Project

#### 2. Location

Not specified

## 3. Agencies Concerned

- (1) Irrigation Department
- (2) Ministry of Home and Religious Affairs
- (3) Division Council
- (4) Township Council
- (5) Village Council

# 4. Objectives

To improve traffic condition in rural area.

#### 5. Background

- (1) Arterial roads such as union highway, main road, feeder road and village road are fairly developed in the Project area. However, the density of farm service road is currently too low to meet the traffic for farming operation and for daily life.
- (2) Hence, an arrangement of the farm service road network is proposed incorporating with the existing or planning arterial roads under certain criteria.

#### 6. Components

On the basis of population distribution and traffic amount i