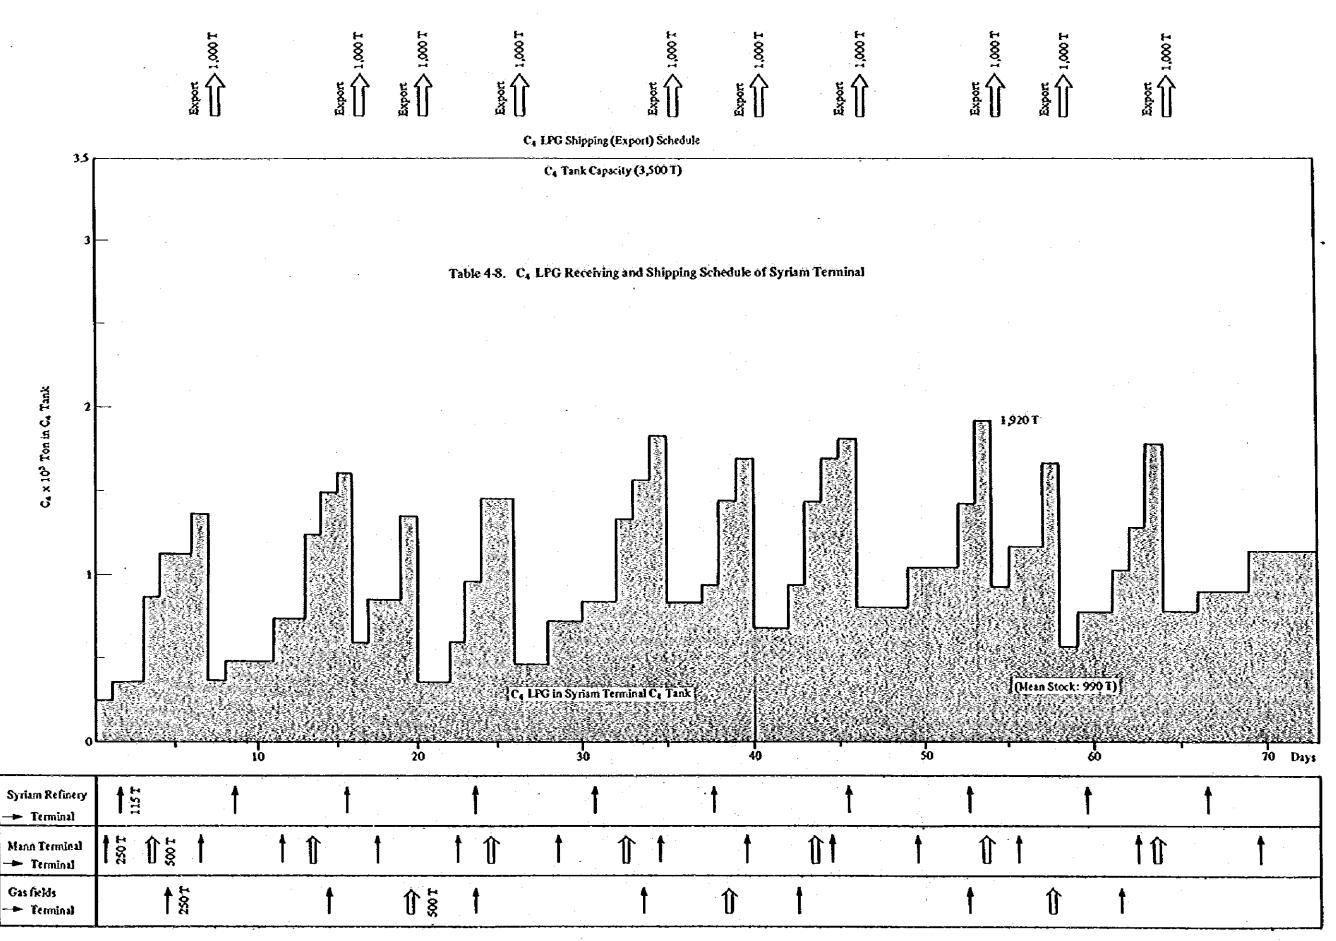

| oyage                 | 1,000 tons                  | Mean 7.1<br>ships/month                                       |                                  |
|                                                          |                                                     |                          |                     |                                                                    |                       |                             |                                                               |                                  |

Table 4-6. River Barge Schedule





6 days

to Mann

2. 

Loading to Barge

Sailing

C₃ LPG Unloading to Syriam Terminal

C₄ LPG Unloading to Syriam Terminal

Table 4-7. C<sub>3</sub> LPG Receiving and Shipping Schedule of Syriam Terminal







Table 4-9. Scale of Mann Terminal

| Item                   | Scale of Terminal                                                                                                            | Remarks                                                             |
|------------------------|------------------------------------------------------------------------------------------------------------------------------|---------------------------------------------------------------------|
| 1. LPG handling volume | C <sub>3</sub> LPG: 14,200 T/Y<br>C <sub>4</sub> LPG: 30,800 T/Y                                                             |                                                                     |
|                        | Total 45,000 T/Y