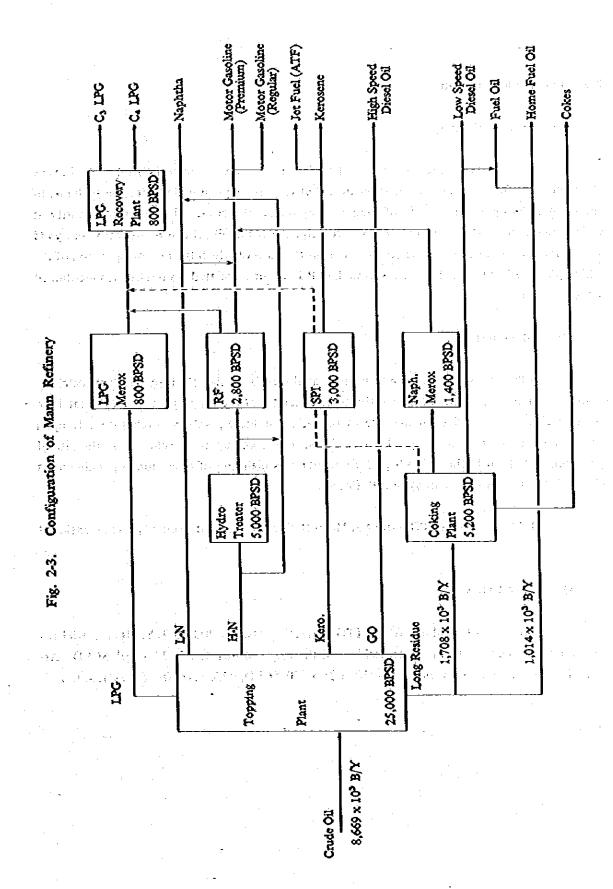

ows the configuration of plant at the Refinery.

The Refinery has a crude oil processions plan as follows:

Table 2-5. Crude Oil Processing Plan at Mann Refinery

| Yesı | Crude oil processing quantity (Unit: B/Y) |
|------|-------------------------------------------|
| 1982 | 5,595 x 10 <sup>3</sup>                   |
| 1983 | 5,881 x 10 <sup>3</sup>                   |
| 1984 | 6,166 x 10 <sup>3</sup>                   |
| 1985 | 6,452 x 10 <sup>3</sup>                   |
| 1986 | 8,235 x 10 <sup>3</sup>                   |
| 1987 | 8,669 x 10 <sup>3</sup>                   |
| 1988 | 8,669 x 10 <sup>3</sup>                   |
| •    |                                           |
| •    | •                                         |
| •    |                                           |



#### 2.4 LPG Production Plan

#### 1) Syriam Refinery

The crude oil processing plan at Syriam Refinery was shown in Table 2-6. In view of the demand for light fraction, it is planned that the coking plant will maintain as high rate of operation as possible. The yield of long residue against the crude oil processing quantity at Syriam Refinery is 31.4% at present. Accordingly, the crude oil processing quantity and yield will decide on the output of long residue; and on the basis of which the rate of operation of the coking plant will be fixed. Table 2-6 shows the LPG output calculated from what was mentioned above.

#### 2) Mann Refinery

LPG of this Refinery is generated at three places, namely topping plant; catalytic reformer, and coking plant. LPG quantity to be generated at the topp