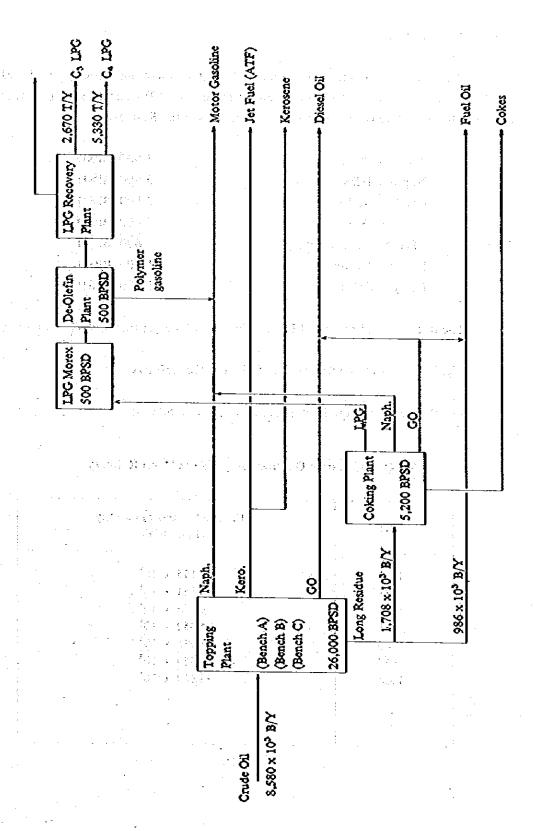

| (Ur<br>2,9<br>5,9<br>6,5<br>7,2<br>8,1<br>8,5 |

3) Malun Refinery is such a small, simple refinery that has only a 2,000 B/D atmospheric distillation plant.

The Refinery produces gasoline, kerosene, gas oil and fuel oil, meting the demand in the neighborhood. It is said that the Refinery will mainly be used for a training purpose when Mann Refinery under construction commences its operation.

Fig. 2-2. Configuration of Syriam Refinery (Phase I - Part 1)



#### 4) Mann Refinery

This Refinery is under construction having a processing capacity of 25,000 BPSD crude oil. It is expected to be completed toward the end of 1981 and to start operation early in 1982. The following are the plants and their capacities at the Refinery:

| Topping Plant        | 25,000 | BPSD |
|----------------------|--------|------|
| Naphtha HDS          | 5,000  | BPSD |
| Catalytic Reformer   | 2,800  | BPSD |
| Keroséné SPI         | 3,000  | BPSD |
| LPG Merox & Recovery | 800    | BPSD |
| Naphtha Meróx        | 1,400  | BPSD |
| Delayed Coker        | 5,200  | BPSD |

The Refinery will produce LPG, gasoline, kerosene, jet fuel, gas oil and fuel oil.

Fig. 2-3 shows the configuration of plant at the Refinery.

The Refinery has a crude oil processions plan as fo