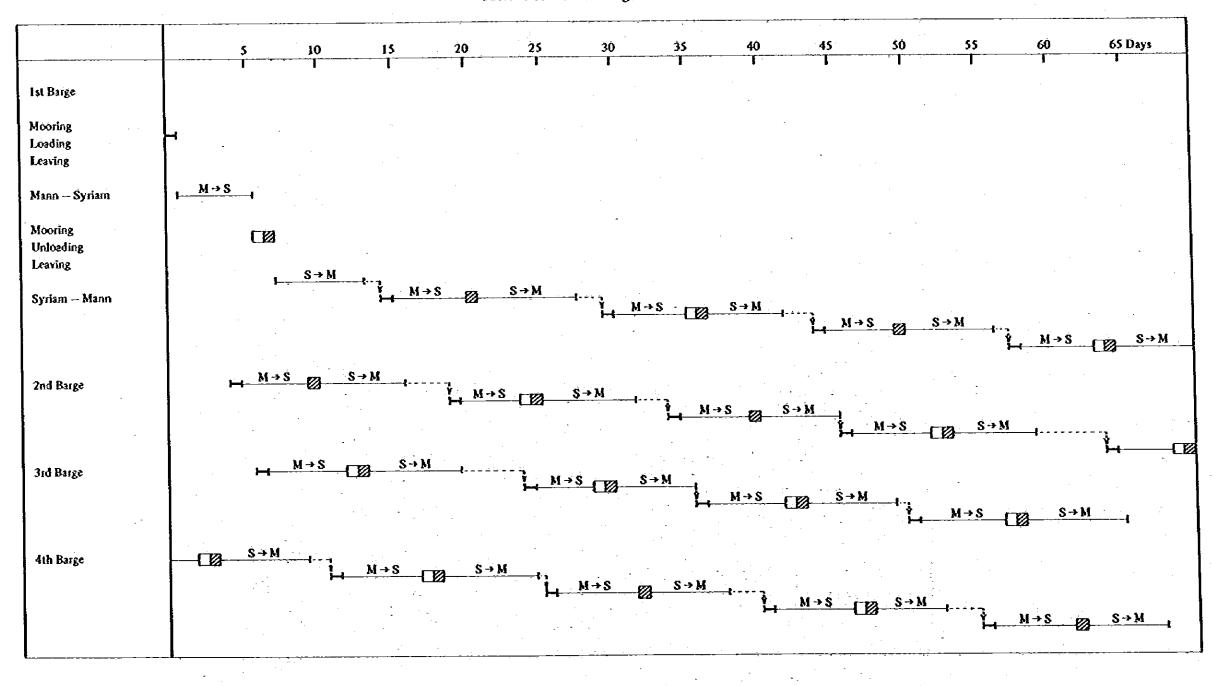

am Torminal -                                        | ថថ                                                  | 25,570 T/Y<br>52,430 T/Y | 1/4                 | Mean 25 days/voyage                                                | oyage                 | 1,000 tons                  | Mean 7.1<br>ships/month                                       |                                  |
|                                                          |                                                     |                          |                     |                                                                    |                       |                             |                                                               |                                  |

Table 4-6. River Barge Schedule





6 days

to Mann

2. 

Loading to Barge

Sailing

C₃ LPG Unloading to Syriam Terminal

C₄ LPG Unloading to Syriam Terminal

Table 4-7. C<sub>3</sub> LPG Receiving and Shipping Schedule of Syriam Terminal







Table 4-9. Scale of Mann Terminal

| Item                   | Scale of Terminal                                                                                                            | Remarks                                                             |
|------------------------|------------------------------------------------------------------------------------------------------------------------------|---------------------------------------------------------------------|
| 1. LPG handling volume | C <sub>3</sub> LPG: 14,200 T/Y<br>C <sub>4</sub> LPG: 30,800 T/Y