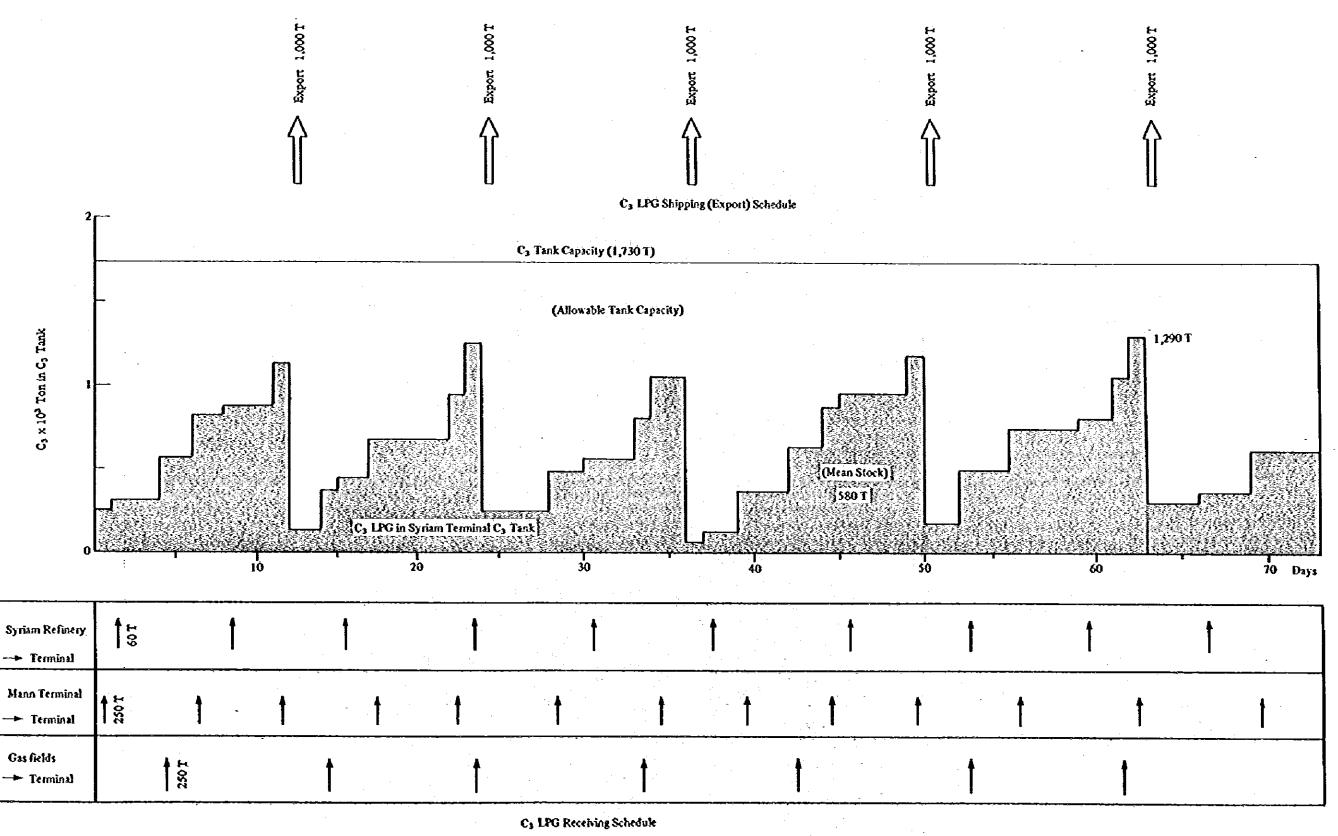

| oyage                 | 1,000 tons                  | Mean 7.1<br>ships/month                                       |                                  |
|                                                          |                                                     |                          |                     |                                                                    |                       |                             |                                                               |                                  |

Table 4-6. River Barge Schedule





6 days

to Mann

2. 

Loading to Barge

Sailing

C₃ LPG Unloading to Syriam Terminal

C₄ LPG Unloading to Syriam Terminal

Table 4-7. C<sub>3</sub> LPG Receiving and Shipping Schedule of Syriam Terminal







Table 4-9. Scale of Mann Terminal

| Item                   | Scale of Terminal                                                                                                            | Remarks                                                             |
|------------------------|------------------------------------------------------------------------------------------------------------------------------|---------------------------------------------------------------------|
| 1. LPG handling volume | C <sub>3</sub> LPG: 14,200 T/Y<br>C <sub>4</sub> LPG: 30,800 T/Y                                                             |                                                                     |
|                        | Total 45,000 T/Y