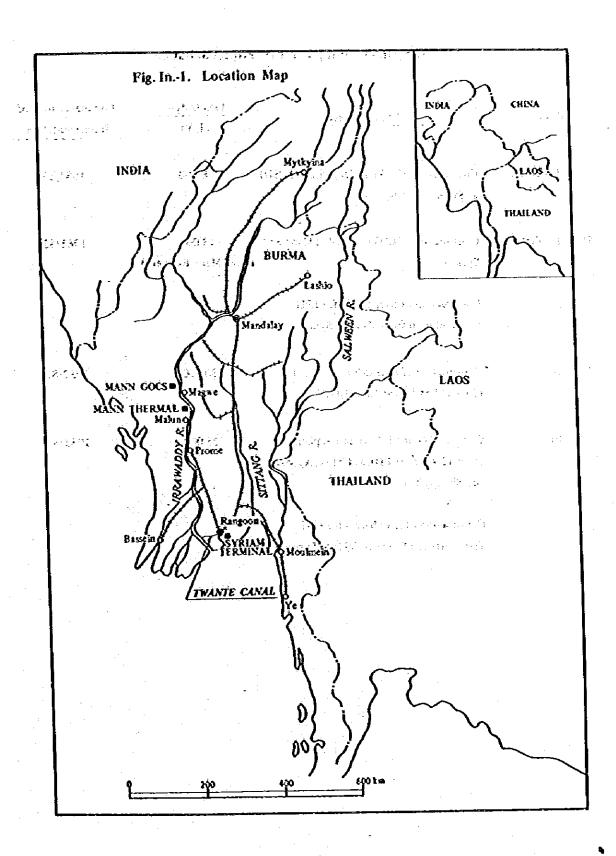

685 MPI THE FEASIBILITY STUDY REPORT

ON
THE INTEGRATED LPG PROJECT

IN
THE SOCIALIST REPUBLIC
OF THE UNION OF BURMA

MARCH, 1982

JAPAN INTERNATIONAL COOPERATION AGENCY

| K . W. | 1. 2.1 | W    | 7.7        |
|--------|--------|------|------------|
| E      | 1      | 34.  | प्य        |
| ()     | P W    | (1)  | 1          |
| 1      |        | रेटर | Ť          |
| 1      | २३५    | D-Si | ٠.         |
|        | كلك    | ĬŴ.  | لنق        |
| - A    | 82     | 30   | <b>(1)</b> |
|        | 96     |      |            |

# THE FEASIBILITY STUDY REPORT ON THE INTEGRATED LPG PROJECT IN THE SOCIALIST REPUBLIC OF THE UNION OF BURMA

JIGA LIBRARY

MARCH, 1982

JAPAN INTERNATIONAL COOPERATION AGENCY

No. 14-35 2 104 MPI

| 国際協力事      | 個黑             |
|------------|----------------|
| 第58418-199 | ≥1 <b>04</b> ° |
| 30 , 143   | 168.5          |
| 登録於109403  | IMPI           |