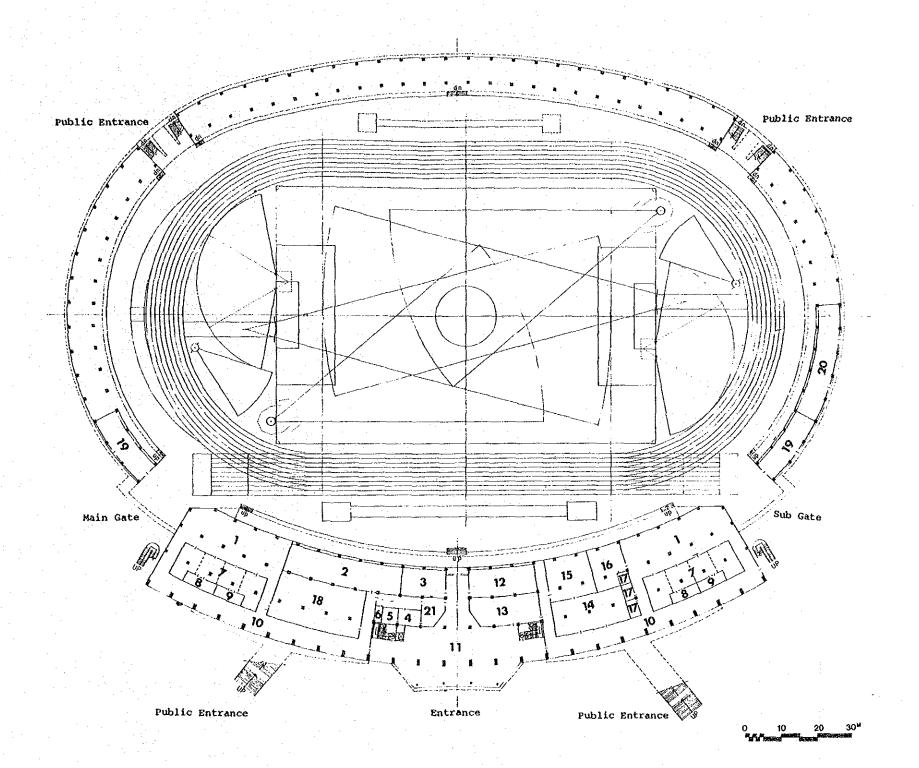

STAND FLOOR PLAN 1/1000

- 1 Gathering Hall
- 2 Committee Room
- 3 V.I.P. Room
- 4 Security
- 5 Shower Room
- 6 Toilet
- 7 Dressing Room
- 8 Shower Room & W.C (F)
- 9 Shower Room & W.C (M)
- 10 Corridor
- 11 Entrance Hall
- 12 Referee Room
- 13 Office
- 14 Multipurpose Room
- 15 Press Facilities
- 16 Medical Room
- 17 W.C.
- 18 Electric Control Room
- 19 Storage
- 20 Training Room
- 21 Cloak Room