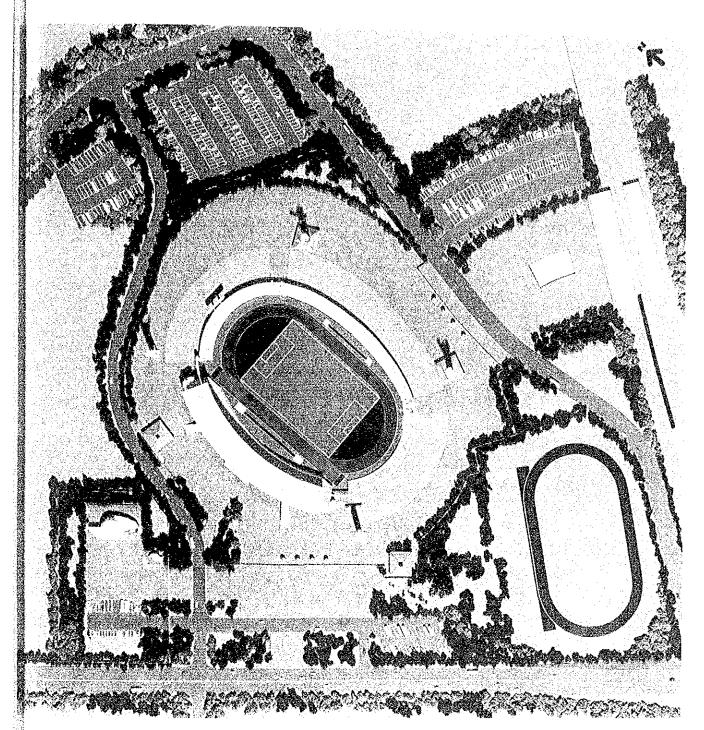

- 1 V.I.P. Seats
- 2 Service Room
- 3 Box Seats
- A Hammer Throwing Throwing the Disk
- B Putting the Shot
- C Javelin Throwing
- D High Jump
- E Long Jump
  Triple Jump
- F Pole vault
- ${\tt G}$  3.000 Meter Steeplechase

STAND FLOOR PLAN 1/1000

- 1 Gathering Hall
- 2 Committee Room
- 3 V.I.P. Room
- 4 Security
- 5 Shower Room
- 6 Toilet
- 7 Dressing Room
- 8 Shower Room & W.C (F)
- 9 Shower Room & W.C (M)
- 10 Corridor
- 11 Entrance Hall
- 12 Referee Room
- 13 Office
- 14 Multipurpose Room
- 15 Press Facilities
- 16 Medical Room
- 17 W.C.
- 18 Electric Control Room
- 19 Storage
- 20 Training Room
- 21 Cloak Room