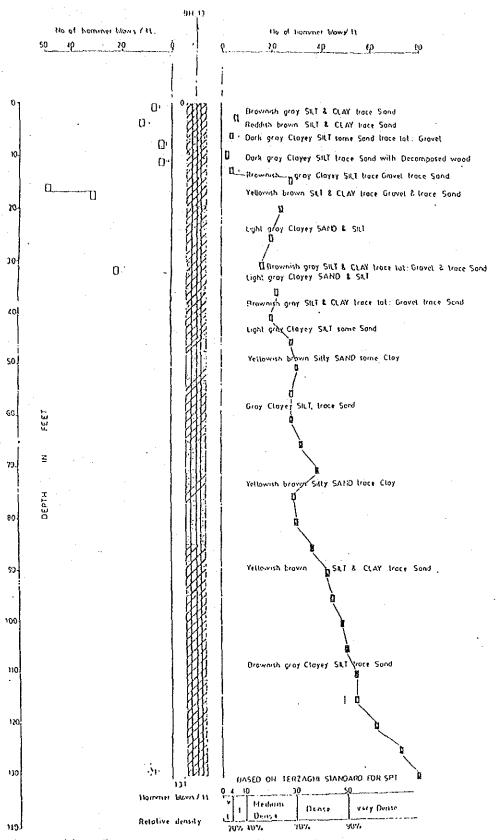

#### 4-4 Filling and Grading Works

As described before, the filling and grading works are the biggest technical subject and these works must be properly performed before the commencement of the project on the site.

A filling plan (Fig. 12) indicating the following three items was prepared:

- (1) Filling work of 80,000 m<sup>2</sup> and 160,000 m<sup>3</sup> to be executed by the Government of Burma.
- ② Filling of 110,000 m<sup>3</sup> out of the above must be completed before the commencement of piling work of the Japanese contractor.
- Sandy soil must be used for the filling.

Especially, the ground portion shown in his filling plan must be quickly filled with soil of good quality to a filling height of more than 3 m in order to prevent the ground from sinking unevenly in the future.

Possible areas to obtain the soils for this filling work are shown in Fig. 13. These areas may partially contain soils (clayish soil) inappropriate for the filling, and thus, extra precautions should be taken not to transport and use these improper soils. Also, filling work in the rainy season should be avoided.