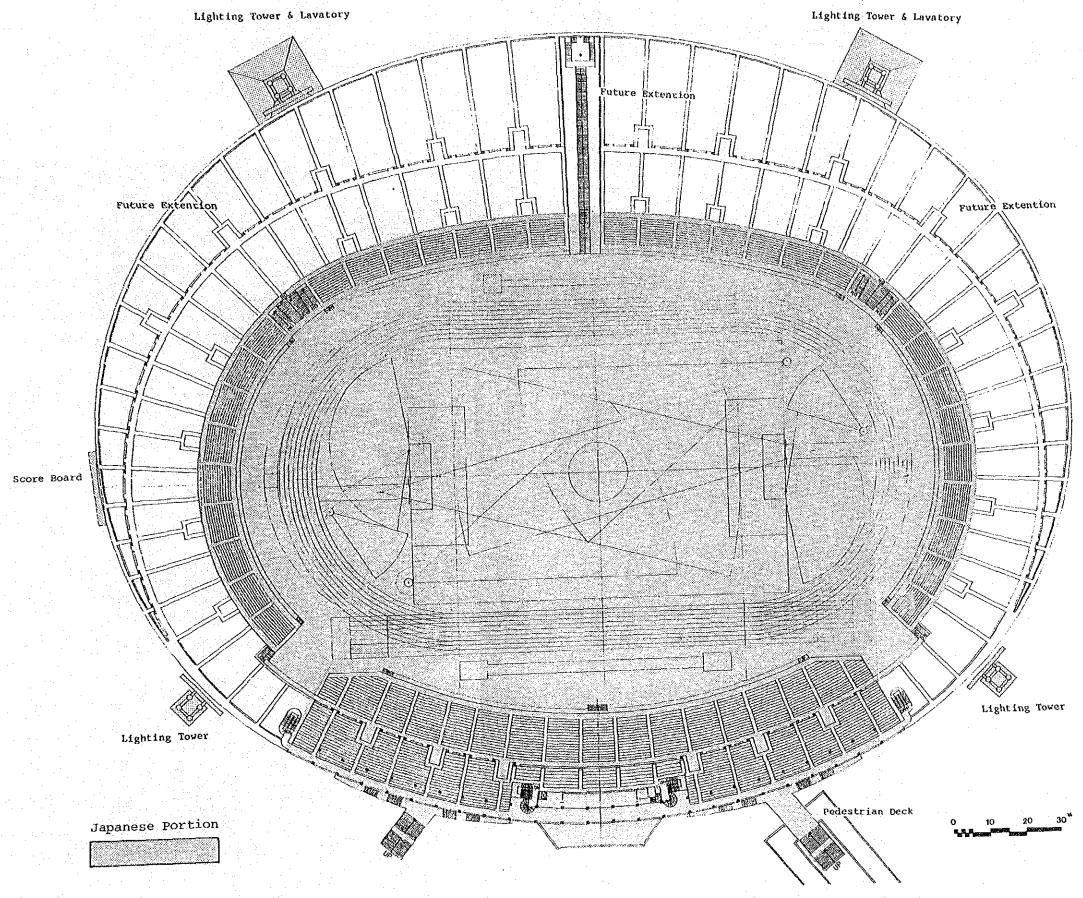

- 1 V.I.P. Seats
- 2 Service Room
- 3 Box Seats
- A Hammer Throwing Throwing the Disk
- B Putting the Shot
- C Javelin Throwing
- D High Jump
- E Long Jump
  Triple Jump
- F Pole vault
- ${\tt G}$  3.000 Meter Steeplechase

STAND FLOOR PLAN 1/1000

- 1 Gathering Hall
- 2 Committee Room
- 3 V.I.P. Room
- 4 Security
- 5 Shower Room
- 6 Toilet
- 7 Dressing Room
- 8 Shower Room & W.C (F)
- 9 Shower Room & W.C (M)
- 10 Corridor
- 11 Entrance Hall
- 12 Referee Room
- 13 Office
- 14 Multipurpose Room
- 15 Press Facilities
- 16 Medical Room
- 17 W.C.
- 18 Electric Control Room
- 19 Storage
- 20 Training Room
- 21 Cloak Room