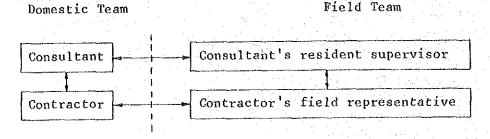

#### 5-2-2 Supervision Phase

The consultant and general contractor will form a domestic team and a field team for the smooth execution of the work. All shop drawings will be checked by the domestic team first and field teams are to give final check prior to the work.

The consultant will communicate with the Ministry of Health and other authorities concerned in Burma from the design phase. An architect with these experiences will be assigned as resident supervisor, and will have contact and coordinate with government authorities concerned, in the supervision phase. Since the structural supervision is one of the important elements in this project, it may become necessary to have a structural engineer stationed as supervisor along the progress of the work.