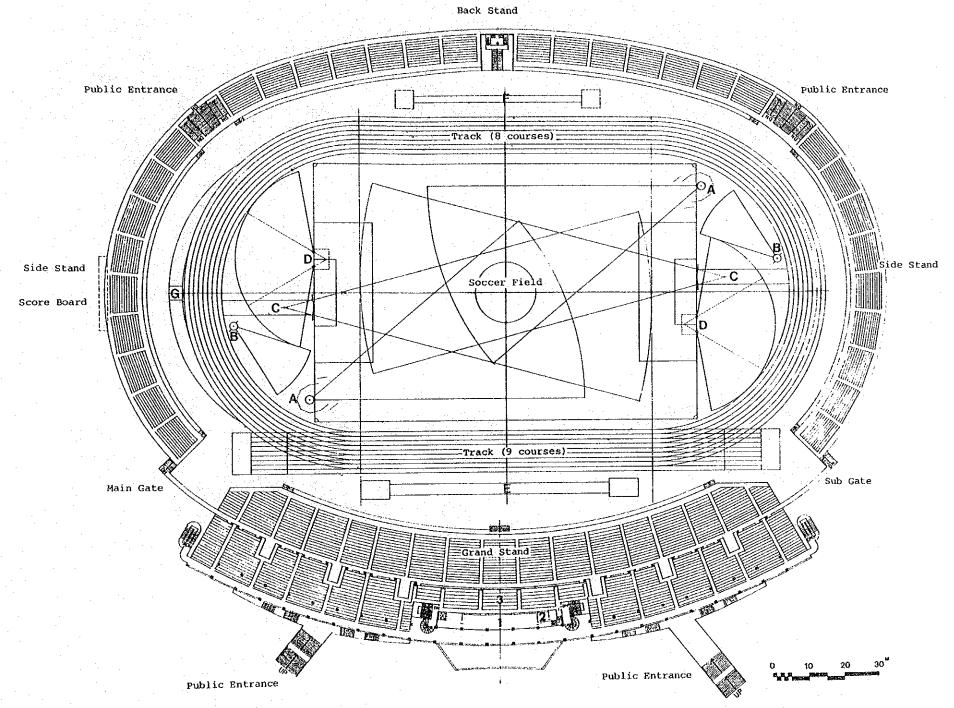

- 1 V.I.P. Seats
- 2 Service Room
- 3 Box Seats
- A Hammer Throwing Throwing the Disk
- B Putting the Shot
- C Javelin Throwing
- D High Jump
- E Long Jump
  Triple Jump
- F Pole vault
- ${\tt G}$  3.000 Meter Steeplechase