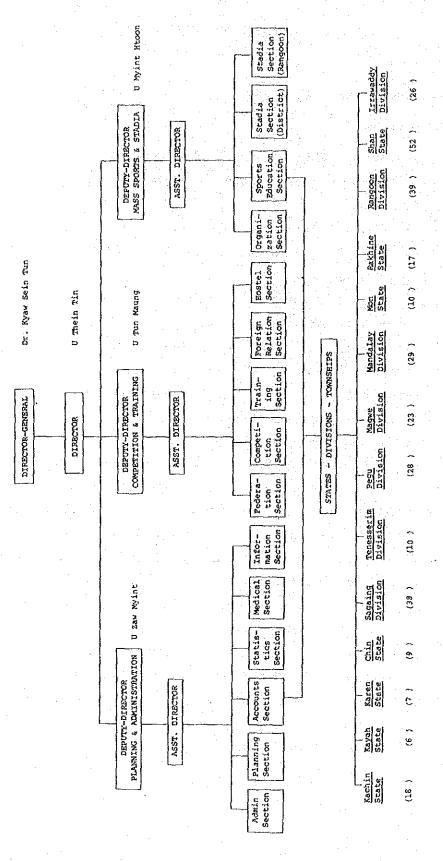

### 5-1-1 Implementation Body

The implementation body of the Centre will be the Sports and Physical Education Department (SPED), Ministry of Health (Burma) (Refer to Table 7).

Acceptance of this Centre through grant aid from Japan is handled by the Foreign Economic Relations Dept. (F.E.R.D.) of the Ministry of Planning and Finance.

ADMINISTRATIVE CHART OF THE SPORTS AND PHYSICAL EDUCATION DEPARTMENT Table 7

Denotes Townships