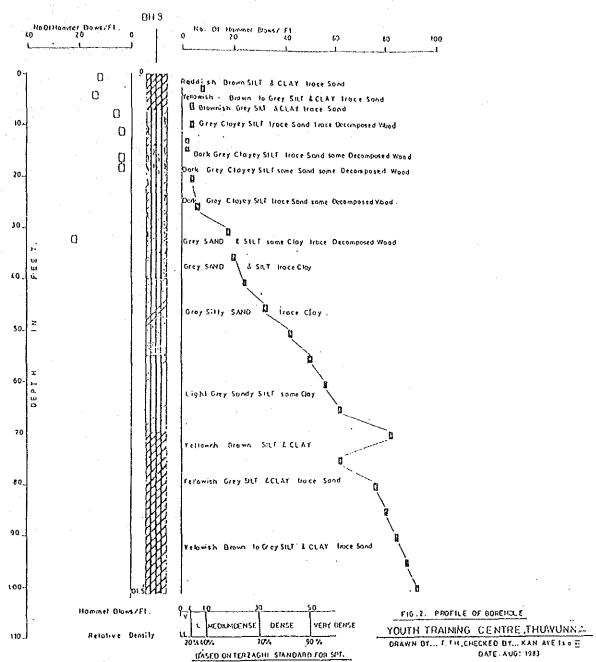

#### 4-4 Filling and Grading Works

As described before, the filling and grading works are the biggest technical subject and these works must be properly performed before the commencement of the project on the site.

A filling plan (Fig. 12) indicating the following three items was prepared:

- (1) Filling work of 80,000 m<sup>2</sup> and 160,000 m<sup>3</sup> to be executed by the Government of Burma.
- ② Filling of 110,000 m<sup>3</sup> out of the above must be completed before the commencement of piling work of the Japanese contractor.
- Sandy soil must be used for the filling.

Especially, the ground portion shown in his filling plan must be quickly filled with soil of good quality to a filling height of more than 3 m in order to prevent the ground from sinking unevenly in the future.

Possible areas to obtain the soils for this filling work are shown in Fig. 13. These areas may partially contain soils (clayish soil) inappropriate for the filling, and thus, extra precautions should be taken not to transport and use these improper soils. Also, filling work in the rainy season should be avoided.