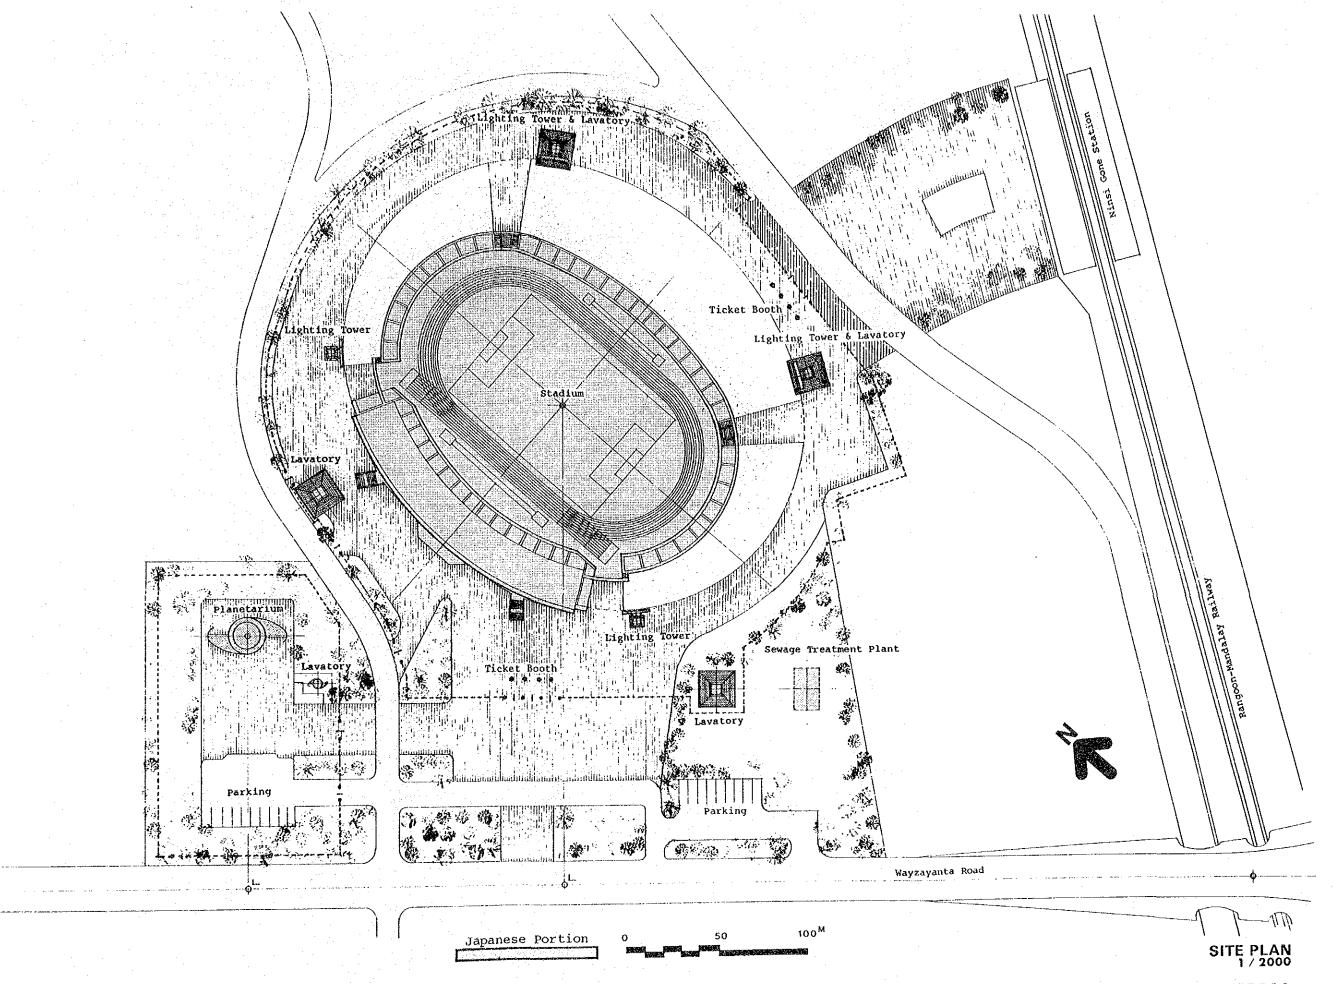

- 1 V.I.P. Seats
- 2 Service Room
- 3 Box Seats
- A Hammer Throwing Throwing the Disk
- B Putting the Shot
- C Javelin Throwing
- D High Jump
- E Long Jump
  Triple Jump
- F Pole vault
- ${\tt G}$  3.000 Meter Steeplechase