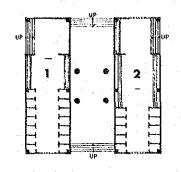

STAND FLOOR PLAN 1/1000

- 1 Gathering Hall
- 2 Committee Room
- 3 V.I.P. Room
- 4 Security
- 5 Shower Room
- 6 Toilet
- 7 Dressing Room
- 8 Shower Room & W.C (F)
- 9 Shower Room & W.C (M)
- 10 Corridor
- 11 Entrance Hall
- 12 Referee Room
- 13 Office
- 14 Multipurpose Room
- 15 Press Facilities
- 16 Medical Room
- 17 W.C.
- 18 Electric Control Room
- 19 Storage
- 20 Training Room
- 21 Cloak Room