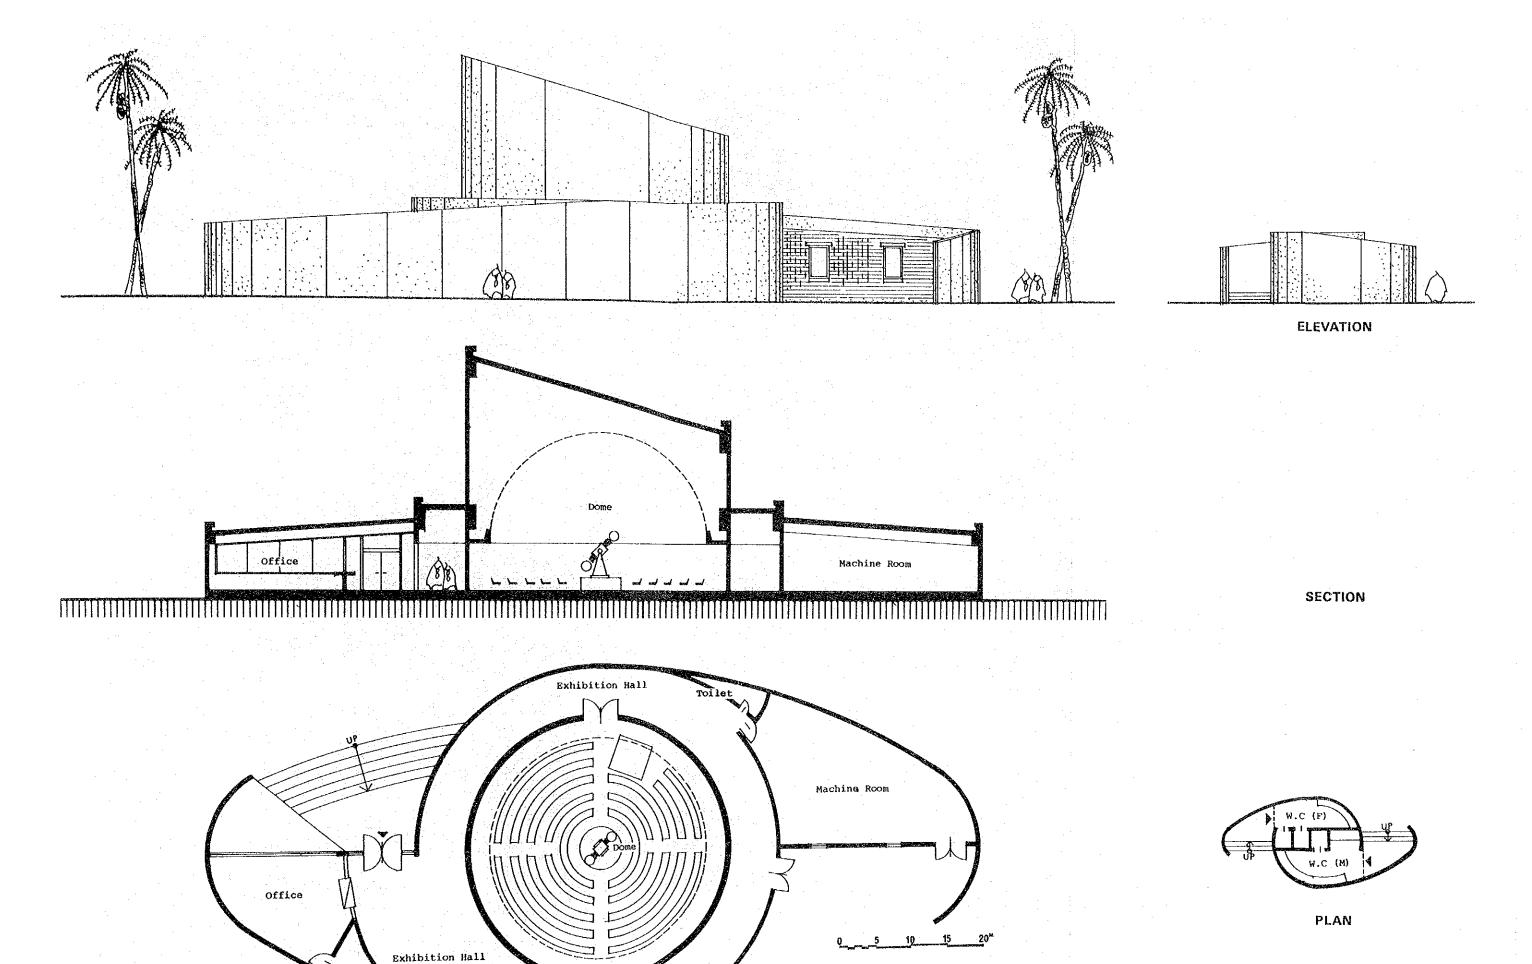

# THE YOUTH TRAINING CENTRE IN BURMA

**BACK STAND ELEVATION** 

SOUTH ELEVATION

EAST ELEVATION

ELEVATION 2

PLAN

W.C (F)

- M.C (W)
- Power Substation