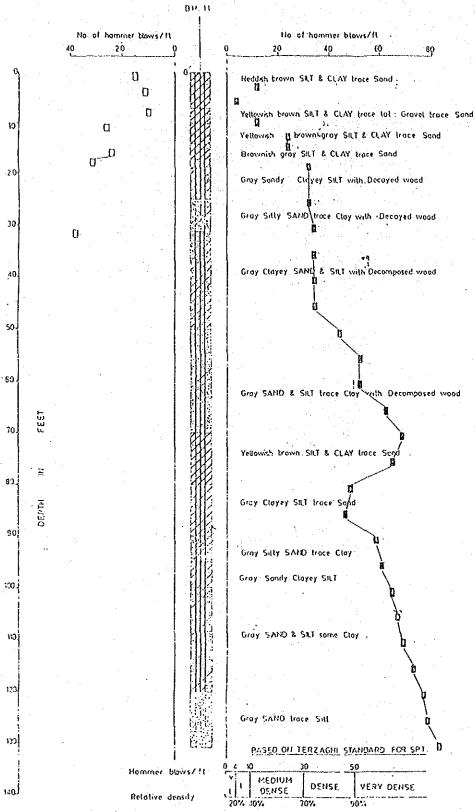

#### 4-4 Filling and Grading Works

As described before, the filling and grading works are the biggest technical subject and these works must be properly performed before the commencement of the project on the site.

A filling plan (Fig. 12) indicating the following three items was prepared:

- (1) Filling work of 80,000 m<sup>2</sup> and 160,000 m<sup>3</sup> to be executed by the Government of Burma.
- ② Filling of 110,000 m<sup>3</sup> out of the above must be completed before the commencement of piling work of the Japanese contractor.
- Sandy soil must be used for the filling.

Especially, the ground portion shown in his filling plan must be quickly filled with soil of good quality to a filling height of more than 3 m in order to prevent the ground from sinking unevenly in the future.

Possible areas to obtain the soils for this filling work are shown in Fig. 13. These areas may partially contain soils (clayish soil) inappropriate for the filling, and thus, extra precautions should be taken not to transport and use these improper soils. Also, filling work in the rainy season should be avoided.