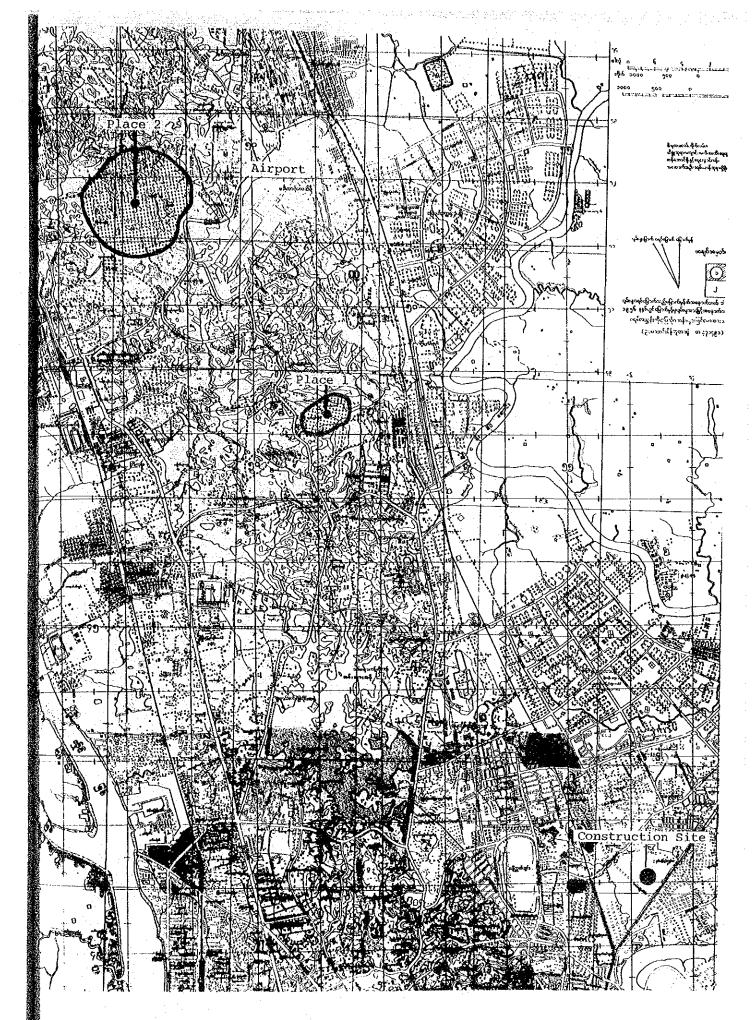

Possible areas to obtain the soils for this filling work are shown in Fig. 13. These areas may partially contain soils (clayish soil) inappropriate for the filling, and thus, extra precautions should be taken not to transport and use these improper soils. Also, filling work in the rainy season should be avoided.