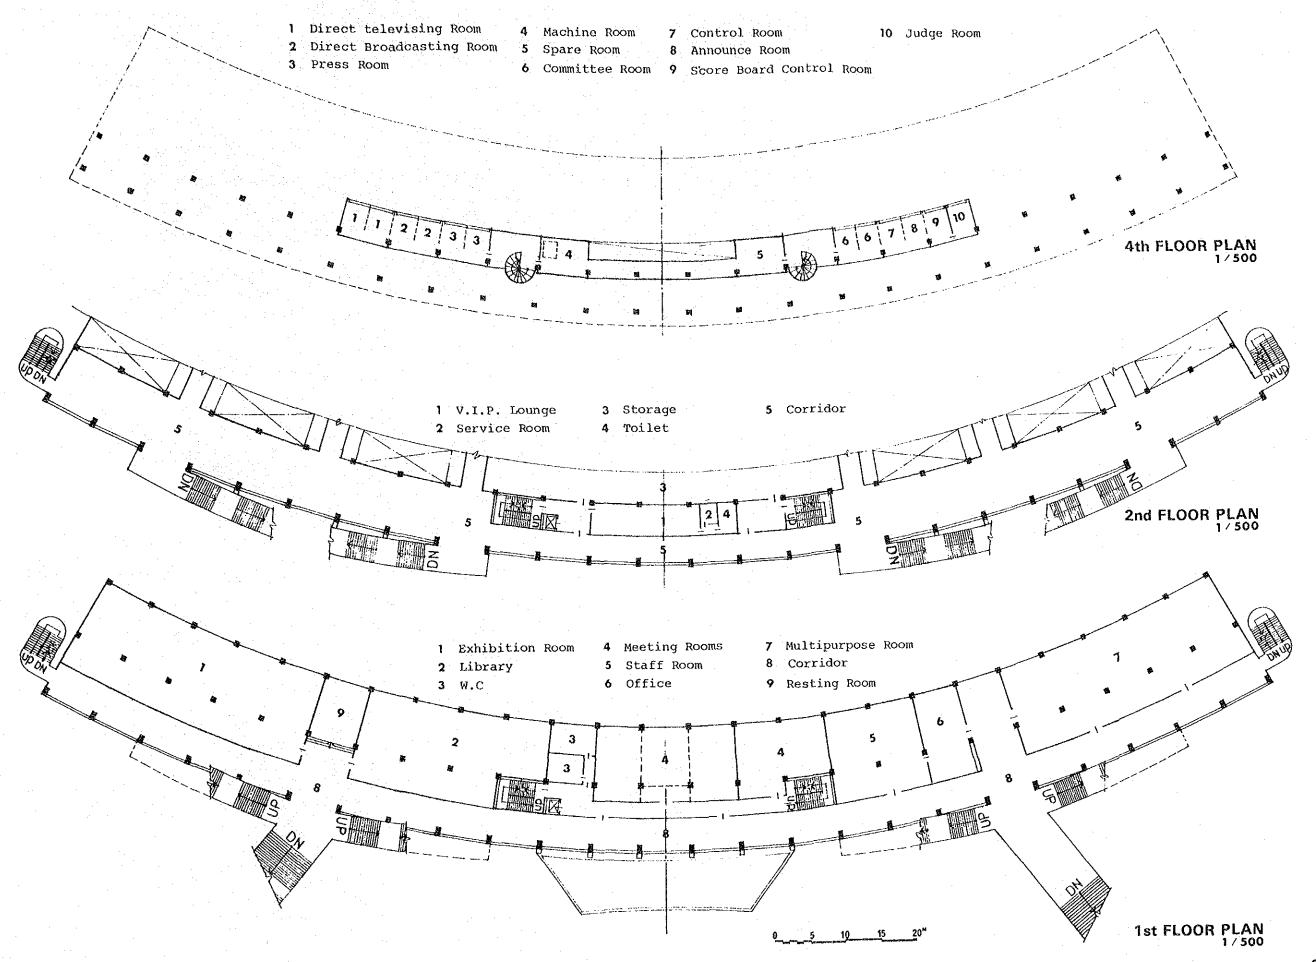

STAND FLOOR PLAN 1/1000

- 1 Gathering Hall
- 2 Committee Room
- 3 V.I.P. Room
- 4 Security
- 5 Shower Room
- 6 Toilet
- 7 Dressing Room
- 8 Shower Room & W.C (F)
- 9 Shower Room & W.C (M)
- 10 Corridor
- 11 Entrance Hall
- 12 Referee Room
- 13 Office
- 14 Multipurpose Room
- 15 Press Facilities
- 16 Medical Room
- 17 W.C.
- 18 Electric Control Room
- 19 Storage
- 20 Training Room
- 21 Cloak Room