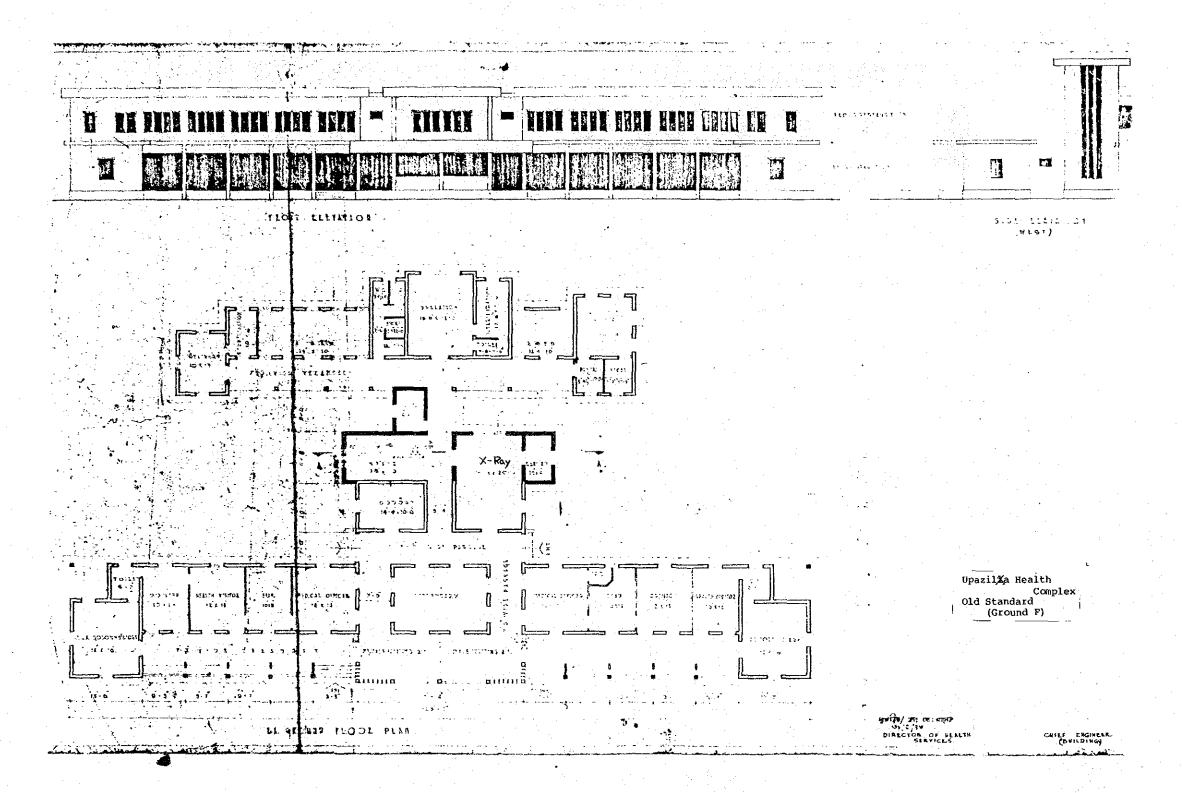

In order to improve its outdated health and medical treatment services, The Government of the People's Republic of Bangladesh has incorporated a uniform medical care policy as an important factor in its annual planning ever since the nation's inception. In its second five-year plan, which is currently being implemented, Bangladesh has put special emphasis on the improvement of regional medical services. Plans are for construction of 68 Districts Hospitals, over 460 Upazila Health Complexes, and about 1,500 Union Health & Family Welfare Centers, etc., and already 58 District Hospital, 373 Upazila Health Complexes and 1,200 Union Health & Family Welfare centers have been either fully completed or completed in part and are currently in operation.