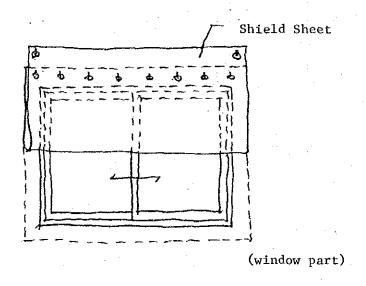

after installation, moreover, the sturdiest equipment which is hardest to damage will be chosen. Another consideration is whether equipment parts and expendables can be provided locally. In executing the project, the Japanese side will carry out construction work related to electricity and water facilities within each medical facility in order to guarantee thorough equipment installation. The Japanese side will also install the equipment and provide instructions on how to operate equipment after installation. Concerning protection against radiation from X-ray equipment, W.H.O. standards will be followed.