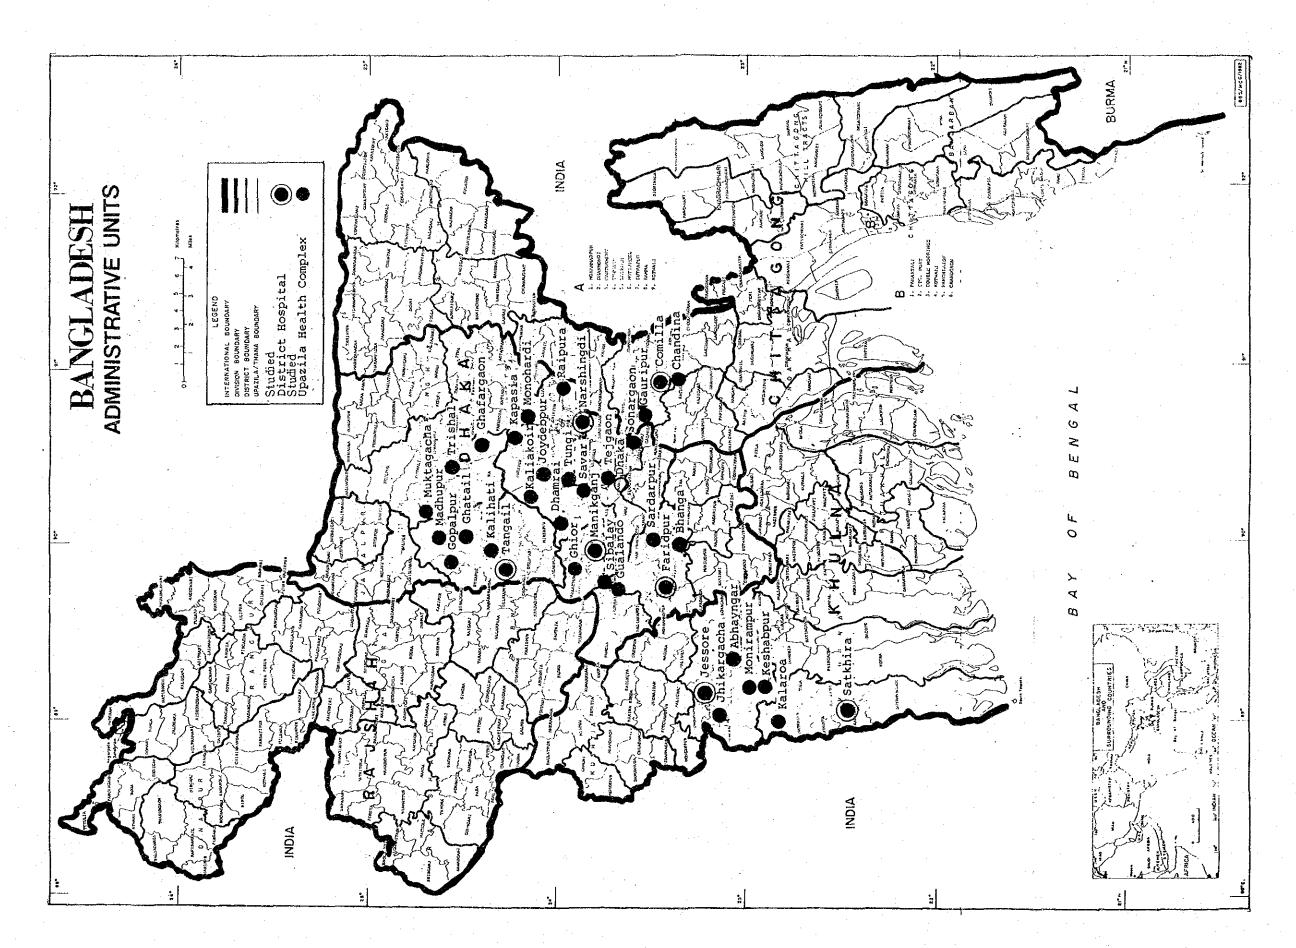

materials, moreover, would be conducted on the basis of the results of local investigation of each medical facility by the survey team.

In selecting specific medical facilities for on-site investigation, seven District Hospitals were selected on the assumption that even though the number of people served by these facilities is large, there are no other substitute facilities available. 29 Upazila Health Complexes were selected from over as wide a range of the nation as possible.