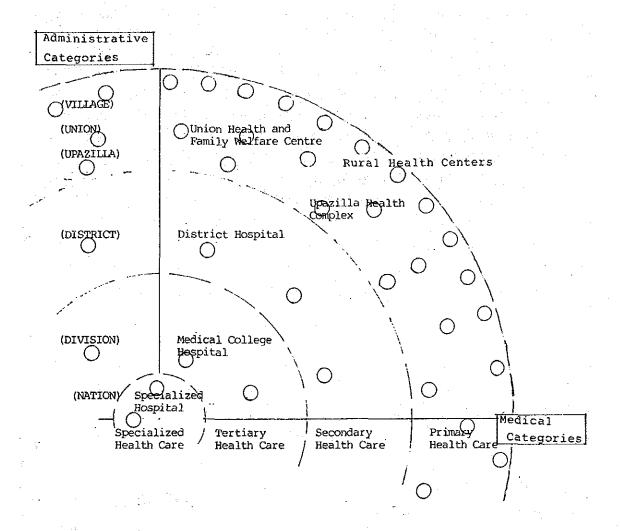

A breakdown of the above health-care categories is given in Table 2-4.

(Note: Over a period of one year beginning from November 1982, revisions were made in the administrative organization. The former district and sub-divisional administrative blocks were combined as districts only and the designation "Thana" was changed to "Upazila.")

In principle, the charge to the individual for medical treatment under any of the above four categories in free, but as one receives treatment at higher levels, he must bear the costs of a special portion thereof. Almost all primary health care can be obtained free of charge, but as one progresses to secondary and tertiary health care, the portion which he must actually pay increases.

Table 2-4 Graphic Display of Medical and Administrative Organization



## I-2-2 Medical Personnel and Corresponding Educational Organization

(Situation of Medical Personnel)

As shown in Table 2-3, the number of physicians and beds in Bangladesh is considerably low in comparison to numbers in other nations. Moreover, among the small number of medical personnel in the nation, there is an even smaller number of medical technicians, nurses and other intermediate medical personnel. (See Table 2-5)

Bangladesh plans to expand its medical education facilities over the next several years on the basis of annual planning. Amid this effort, the number of young medical personnel has been steadily increasing but at the same time the number of experienced personnel regional medical centers and elsewhere remains scarce. Teh recent trend in Bangladesh has been towards ex