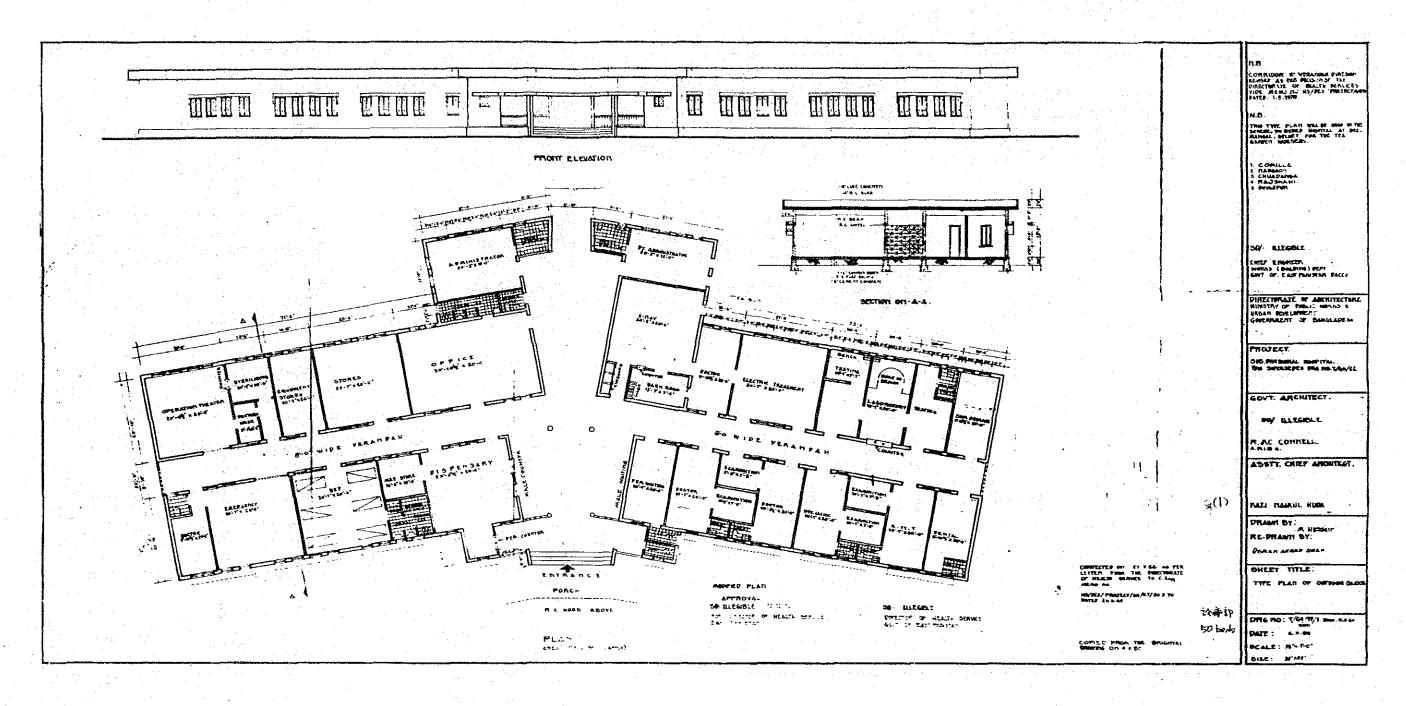

In order to improve its outdated health and medical treatment services, The Government of the People's Republic of Bangladesh has incorporated a uniform medical care policy as an important factor in its annual planning ever since the nation's inception. In its second five-year plan, which is currently being implemented, Bangladesh has put special emphasis on the improvement of regional medical services. Plans are for construction of 68 Districts Hospitals, over 460 Upazila Health Complexes, and about 1,500 Union Health & Family Welfare Centers, etc., and already 58 District Hospital, 373 Upazila Health Complexes and 1,200 Union Health & Family Welfare centers have been either fully completed or completed in part and are currently in operation.