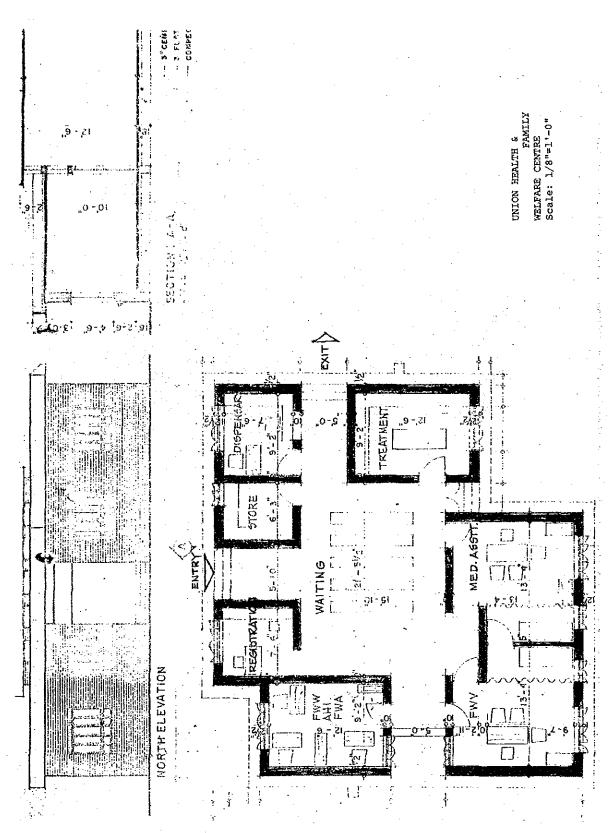

In order to improve its outdated health and medical treatment services, The Government of the People's Republic of Bangladesh has incorporated a uniform medical care policy as an important factor in its annual planning ever since the nation's inception. In its second five-year plan, which is currently being implemented, Bangladesh has put special emphasis on the improvement of regional medical services. Plans are for construction of 68 Districts Hospitals, over 460 Upazila Health Complexes, and about 1,500 Union Health & Family Welfare Centers, etc., and already 58 District Hospital, 373 Upazila Health Complexes and 1,200 Union Health & Family Welfare centers have been either fully completed or completed in part and are currently in operation.