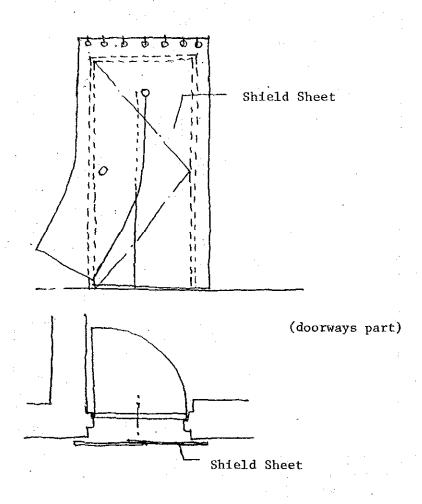

after installation, moreover, the sturdiest equipment which is hardest to damage will be chosen. Another consideration is whether equipment parts and expendables can be provided locally. In executing the project, the Japanese side will carry out construction work related to electricity and water facilities within each medical facility in order to guarantee thorough equipment installation. The Japanese side will also install the equipment and provide instructions on how to operate equipment after installation. Concerning protection against radiation from X-ray equipment, W.H.O. standards will be followed.