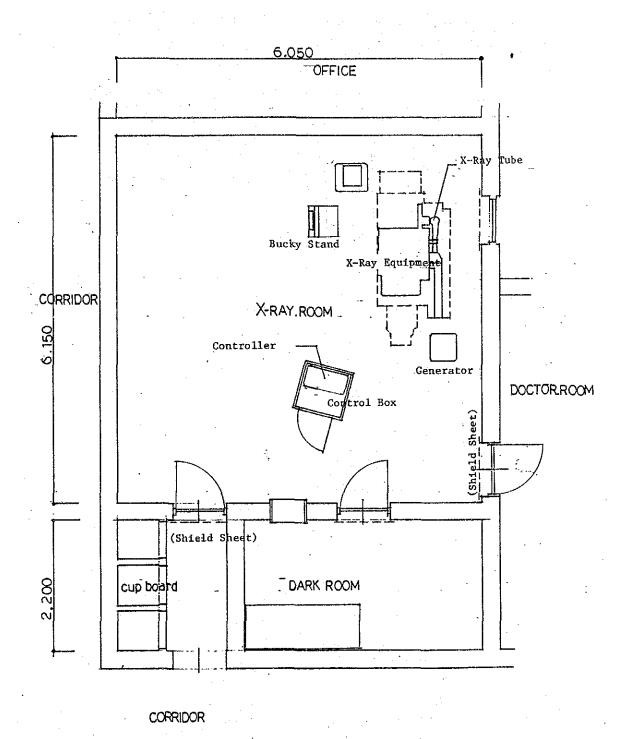

after installation, moreover, the sturdiest equipment which is hardest to damage will be chosen. Another consideration is whether equipment parts and expendables can be provided locally. In executing the project, the Japanese side will carry out construction work related to electricity and water facilities within each medical facility in order to guarantee thorough equipment installation. The Japanese side will also install the equipment and provide instructions on how to operate equipment after installation. Concerning protection against radiation from X-ray equipment, W.H.O. standards will be followed.