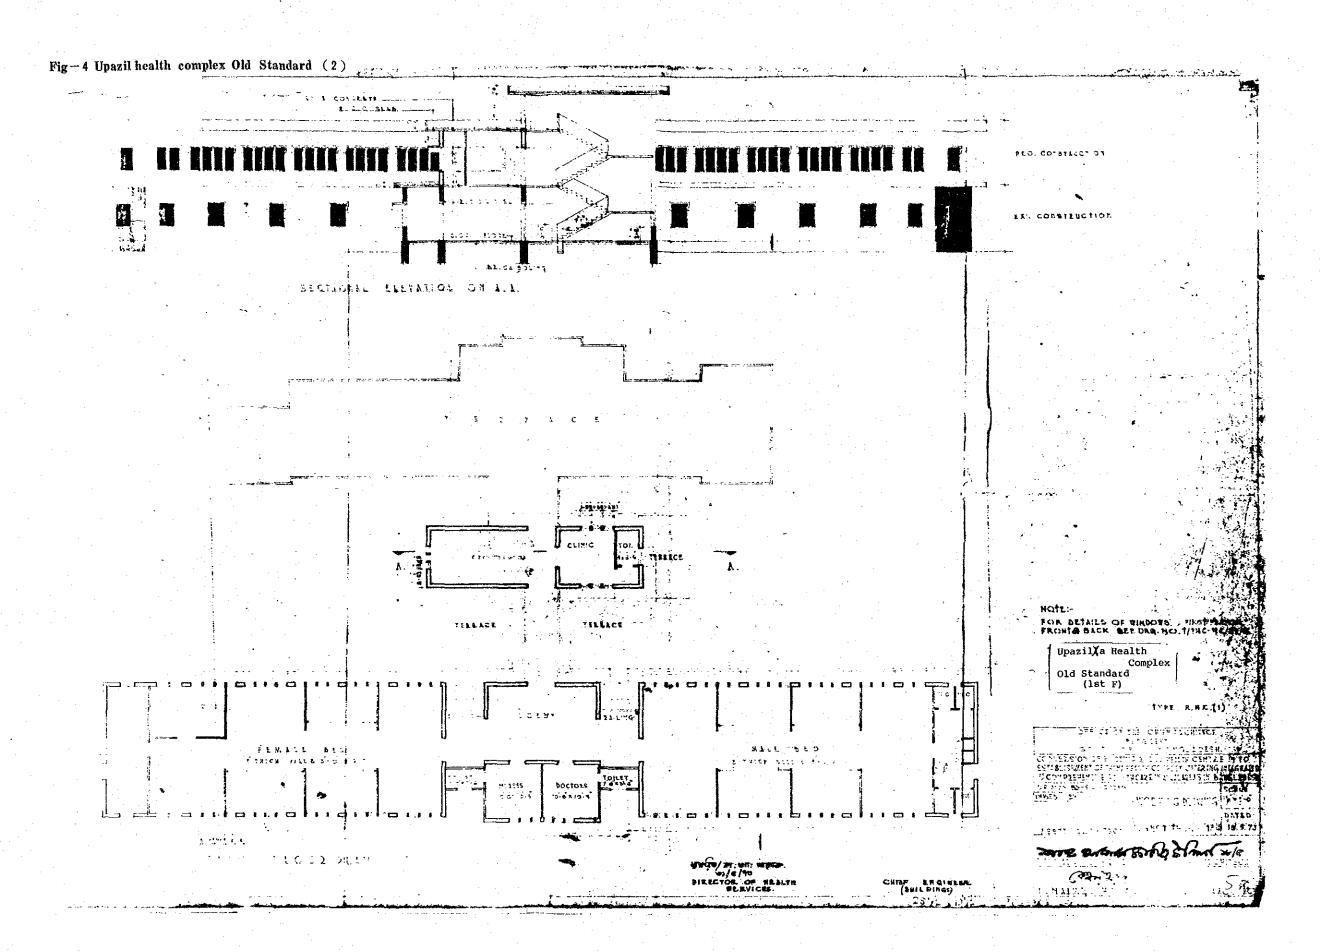

In order to improve its outdated health and medical treatment services, The Government of the People's Republic of Bangladesh has incorporated a uniform medical care policy as an important factor in its annual planning ever since the nation's inception. In its second five-year plan, which is currently being implemented, Bangladesh has put special emphasis on the improvement of regional medical services. Plans are for construction of 68 Districts Hospitals, over 460 Upazila Health Complexes, and about 1,500 Union Health & Family Welfare Centers, etc., and already 58 District Hospital, 373 Upazila Health Complexes and 1,200 Union Health & Family Welfare centers have been either fully completed or completed in part and are currently in operation.