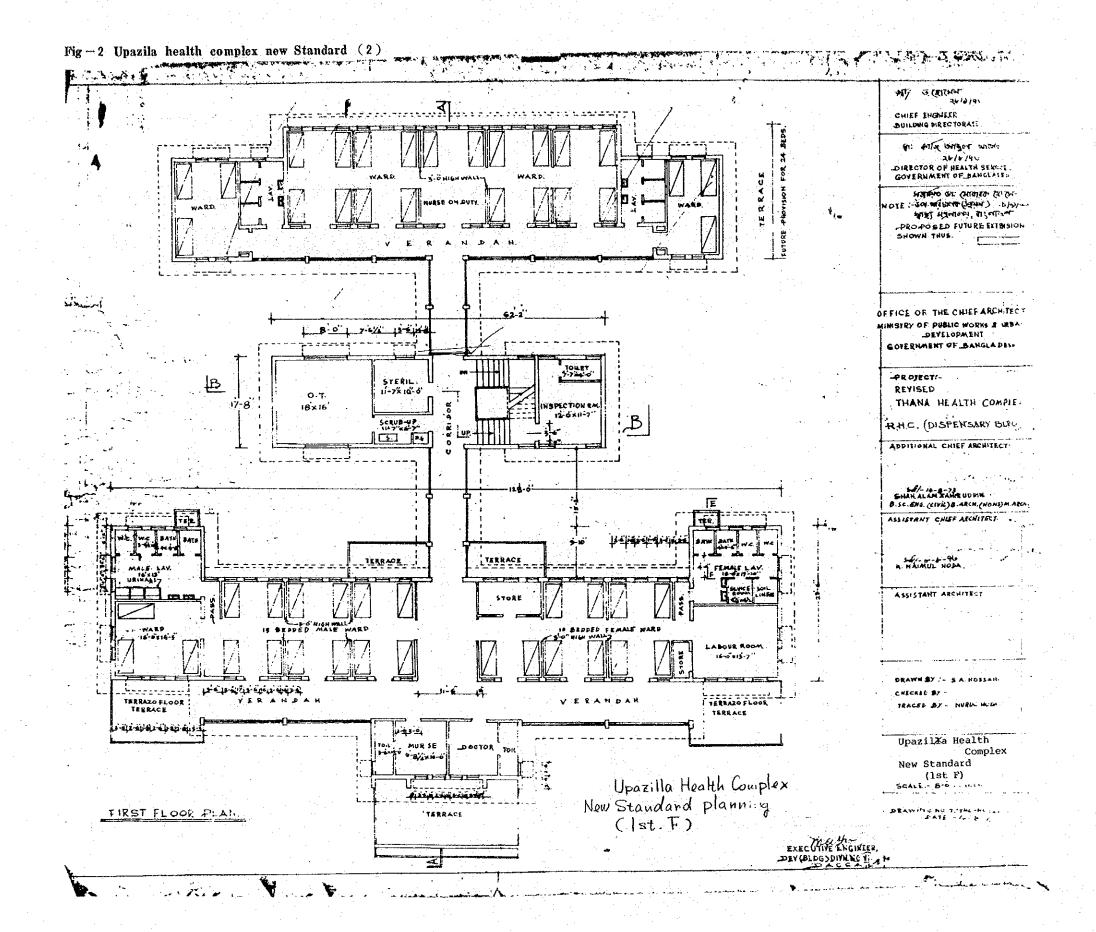

In order to improve its outdated health and medical treatment services, The Government of the People's Republic of Bangladesh has incorporated a uniform medical care policy as an important factor in its annual planning ever since the nation's inception. In its second five-year plan, which is currently being implemented, Bangladesh has put special emphasis on the improvement of regional medical services. Plans are for construction of 68 Districts Hospitals, over 460 Upazila Health Complexes, and about 1,500 Union Health & Family Welfare Centers, etc., and already 58 District Hospital, 373 Upazila Health Complexes and 1,200 Union Health & Family Welfare centers have been either fully completed or completed in part and are currently in operation.