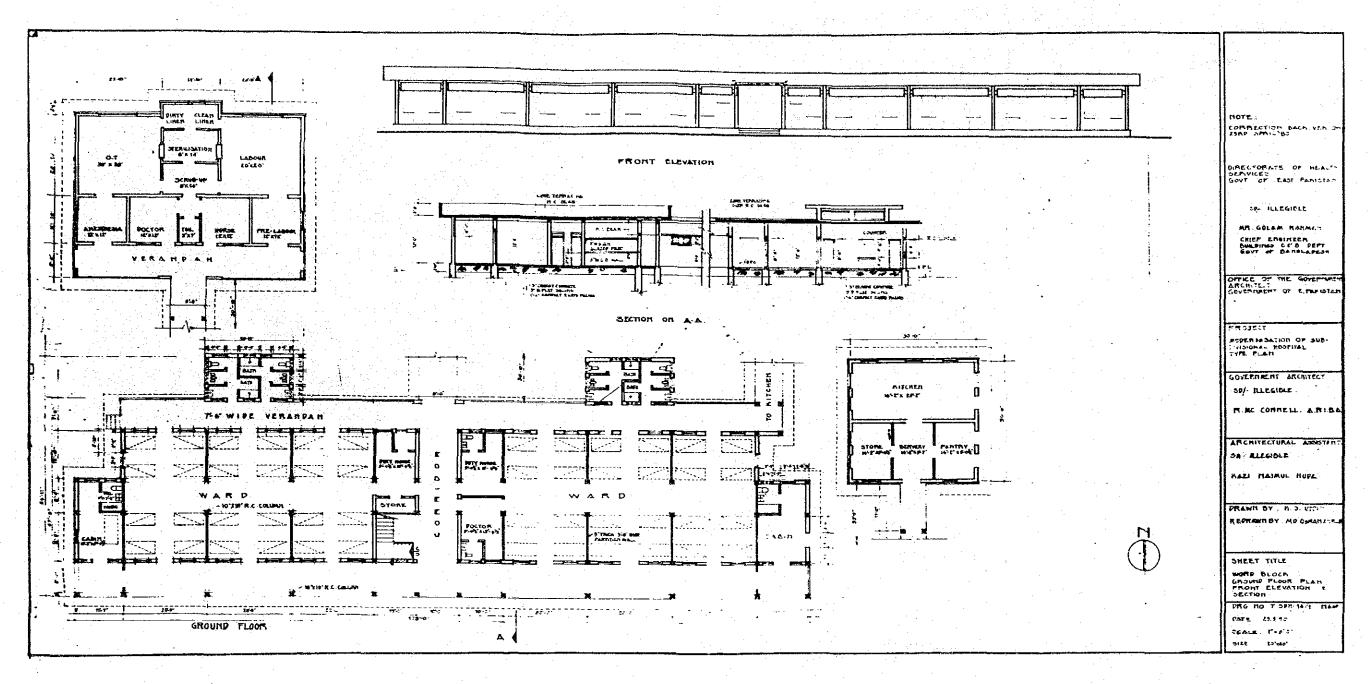

nation.



# Appendix

- 1. Facilities Reference Diagram
  - . Upazila Health Complex new standard design
  - . Upazila Health Complex old standard design
  - . Union Health & Family Welfare Centre
    - . District Hospital standard design
    - . Sivil Sergeon
- 2. X-ray Protection Standards : W.H.O. Index
- 3. Bangladesh local meterological data
- 4. Water quality analysis
- 5. List of Upazila and District administrative units
- 6. study record

**-72**-

.

·





Photograph No 1 Upazila Health Complex (Bhanga)
(New Standard)





Fig-3 Upazila health complex Old Standard (1)





Fig-5 Union Health & Family Welfare Centre



-80-



Photograph No2 District Hospital (Tangail)

Fig-6 District Hospital Standard (1)



District Hospital
Standard (1)

Fig-7 District Hospital Standard (2)



District Hospital Standard (2)



Photograph No 3 OFFICE of CIVIL SURGEON (Jessore)
(Standard)

-86-

## SUGGESTED LOCAL RULES TO BE DISPLAYED IN RADIOLOGICAL DEPARTMENTS

The following examples of local rules are designed to promote diagnostic radiological safety. They are to be regarded as basic rules, to which others might be added according to the particular circumstances. They should be displayed prominently for the guidance of all staff members.

#### Local rules for X-ray room — radiography only

- 1. Before making an exposure close the doors of the X-ray room.
- 2. Do not direct the X-ray beam at the windows of the room or towards the control panel or darkroom wall.
- 3. During radiography all staff must stand behind the protected control panel and may observe the patient through