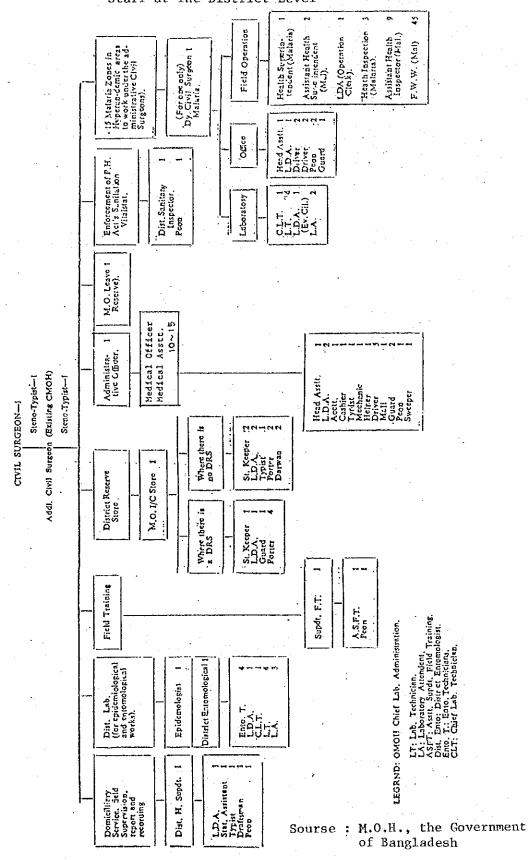

In order to improve its outdated health and medical treatment services, The Government of the People's Republic of Bangladesh has incorporated a uniform medical care policy as an important factor in its annual planning ever since the nation's inception. In its second five-year plan, which is currently being implemented, Bangladesh has put special emphasis on the improvement of regional medical services. Plans are for construction of 68 Districts Hospitals, over 460 Upazila Health Complexes, and about 1,500 Union Health & Family Welfare Centers, etc., and already 58 District Hospital, 373 Upazila Health Complexes and 1,200 Union Health & Family Welfare centers have been either fully completed or completed in part and are currently in operation.

In the framework of this background, the Government of Bangladesh has drawn up a medical equipment augmentation project for medical equipment at 34 District Hospitals located throughout the nation and for X-ray Equipment at 300 Upazila Health Complexes, and has requested Japan Grant Aid for implementation of the project.