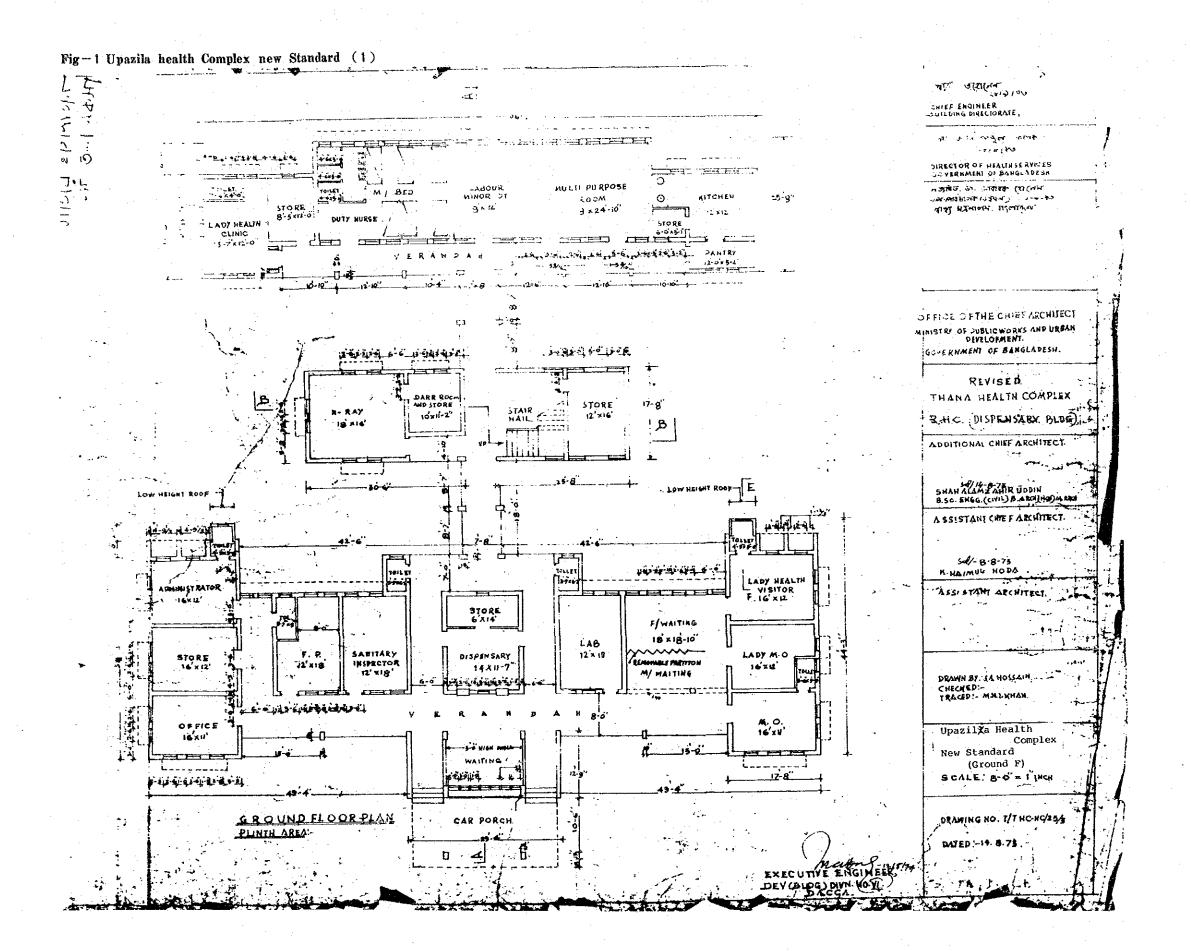

In order to improve its outdated health and medical treatment services, The Government of the People's Republic of Bangladesh has incorporated a uniform medical care policy as an important factor in its annual planning ever since the nation's inception. In its second five-year plan, which is currently being implemented, Bangladesh has put special emphasis on the improvement of regional medical services. Plans are for construction of 68 Districts Hospitals, over 460 Upazila Health Complexes, and about 1,500 Union Health & Family Welfare Centers, etc., and already 58 District Hospital, 373 Upazila Health Complexes and 1,200 Union Health & Family Welfare centers have been either fully completed or completed in part and are currently in operation.