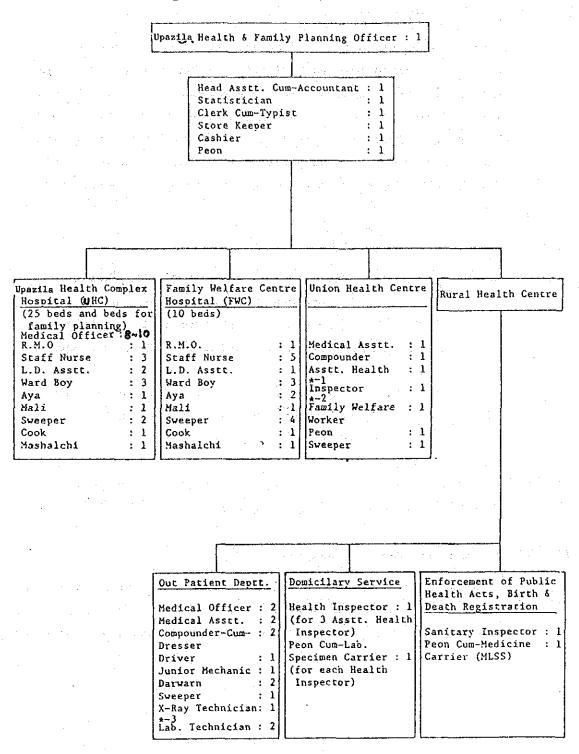

ully used.

One of the study team members had an X-ray taken at the complex which was then brought back to Japan for examination by a Japanese X-ray specialist. It was confirmed that the technician at the complex was adequately skilled and that he would be able to fully operate a 100 mA machine provided under the current project after only a short period of training.

In the past, Bangladesh has used a lot of X-ray equipment manufactured in Europe and the United States, primarily products by Siemens Ltd. of West Germany and General Electric of the United States, but in recent years the excellence and good maintenance features of equipment manufactured in Japan has come to be recognized and Japanese equipment is starting to be imported.

Table 3-1 Medical Organization at The Upazila Level



\*-1: 1 Inspector for 5-Family Welfare Workers \*-2: 1 Family Welfare Worker for 4,000 population \*-3: 1 Lab. Technician for 100,000 population

Sourse: M.O.H., the Government of Bangladesh

## II-2 Present Situation of District Hospitals

#### II-2-1 Administration

District hospitals provide secondary health care (intermediate stage treatment) in each district of Bangladesh as a continuation of primary health care given at each Upazila. The old type subdivisional hospital accommodates up to 50 patients and the old type district hospital, up to 100 patients. They also handle between 250 and 350 outpatients per day. Table 3-2 gives a break down of the organization of the medical administrative staff at the district level.

#### II-2-2 Facilities

Many of the old type district hospitals