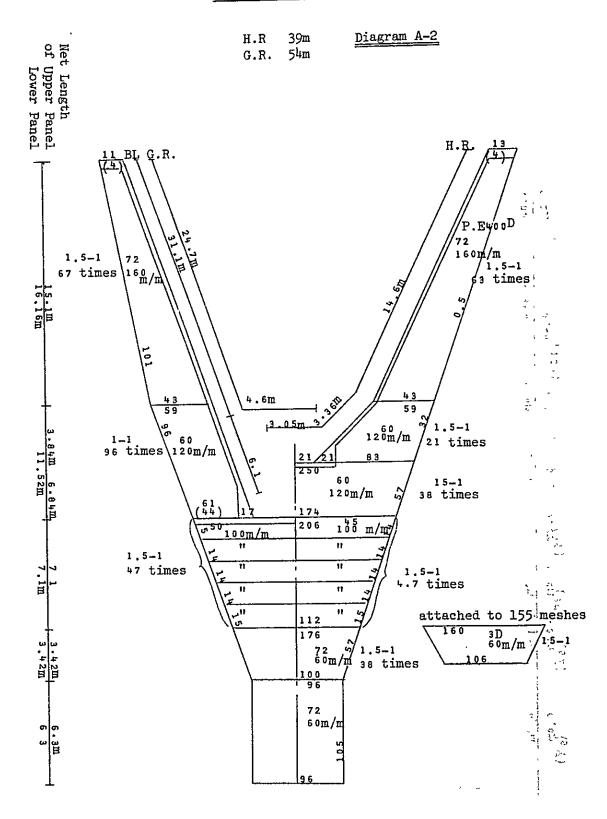

# (3) TRAINING EQUIPMENT

# LIST A

| No.      | Items             | Description                                                             | Quantity |
|----------|-------------------|-------------------------------------------------------------------------|----------|
| 1.       | Automatic tensile | 1) Main Body Type TOM/200D                                              | 1 set    |
| <b>!</b> | strength machine  | 2) Recorder Type AS14/A/MS<br>(with Load Cell and Chuck each 3<br>sets) | 1 "      |
|          |                   | 3) Automatic Integrator Type IT4/DC                                     | 1 "      |
|          |                   | 4) Immension Testing Equipment                                          | 1 "      |
|          |                   | 5) Load Cell Type LT/10K                                                | l ea.    |
|          |                   | 6) Chuck Type 2-11                                                      | 1 "      |
| 2.       | Apparatus for     | l) Enlarger, Fuji S-69                                                  | 1 "      |
|          | dark room         | 2) Enlarging Lens, Fujinon-E F5.6<br>50 mm                              | 1 "      |
|          |                   | 3) Enlarging Lens, Fujinon-E F5.6<br>75 mm                              | 1 "      |
|          |                   | 4) Enlarging Lens, Fujinon-E F5.6                                       | 1 "      |
| ,        |                   | 5) Easel Mask for 10" x 12"                                             | 1 "      |
|          |                   | 6) Cutter for 10" x 12"                                                 | 1 "      |
|          |                   | 7) Negative Carrier for 24 x 36 mm                                      | 1 "      |
|          |                   | 8) Negative Carrier for 60 x 90 mm                                      | 1 "      |
| ]        | ŧ                 | 9) Roll Film Developing Tank No. Belt<br>for 35 mm                      | 2 "      |
| 1        |                   | 10) Roll Film Developing Tank No. Belt for 2B                           | 2 "      |
|          | •                 | 11) Thermometer Special                                                 | 3 "      |
|          |                   | 12) Thermometer Standard                                                | 3 "      |
|          |                   | 13) Tray for 5" x 7"                                                    | 3 "      |
|          |                   | 14) Tray for 8" x 10"                                                   | 3 "      |
|          |                   | 15) Tray for 10" x 12"                                                  | 3 "      |
|          |                   | 16) Liquid Measure 650cc                                                | 3 "      |
|          |                   | 17) Liquid Measure 1,300cc                                              | 3 "      |
|          |                   | 18) Bottle 650cc                                                        | 3 "      |
|          |                   | 19) Bottle 1,300cc                                                      | 3 "      |
|          |                   | 20) Bottle 2,000cc                                                      | 3 "      |
|          |                   | 21) Dryer for 10" x 12"                                                 | 1 "      |
|          |                   | 22) Dryer Plate for 10" x 12"                                           | 4 "      |
|          | ,                 | 23) Rubber Roller for 5" x 7"                                           | 1 "      |