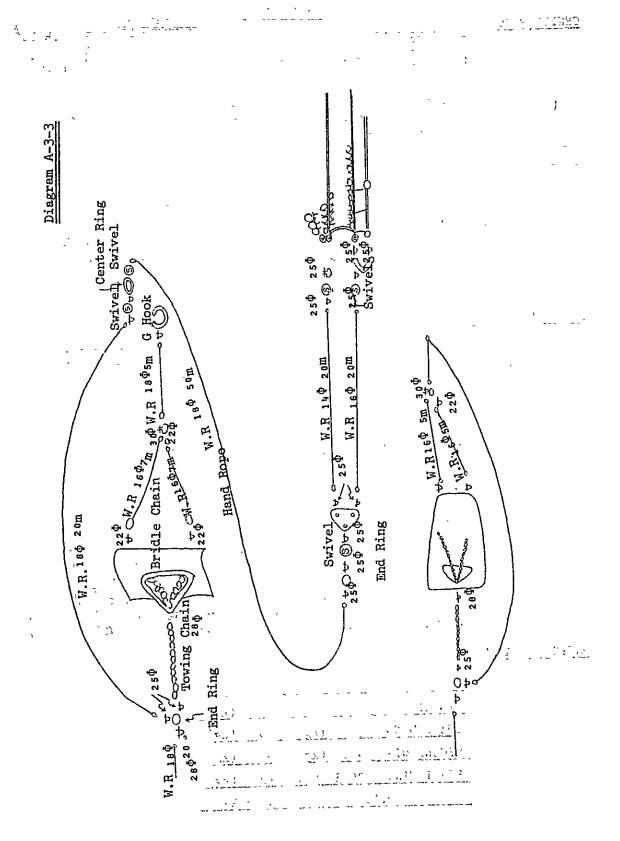

# (3) TRAINING EQUIPMENT

# LIST A

| No.      | Items             | Description                                                             | Quantity |
|----------|-------------------|-------------------------------------------------------------------------|----------|
| 1.       | Automatic tensile | 1) Main Body Type TOM/200D                                              | 1 set    |
| <b>!</b> | strength machine  | 2) Recorder Type AS14/A/MS<br>(with Load Cell and Chuck each 3<br>sets) | 1 "      |
|          |                   | 3) Automatic Integrator Type IT4/DC                                     | 1 "      |
|          |                   | 4) Immension Testing Equipment                                          | 1 "      |
|          |                   | 5) Load Cell Type LT/10K                                                | l ea.    |
|          |                   | 6) Chuck Type 2-11                                                      | 1 "      |
| 2.       | Apparatus for     | l) Enlarger, Fuji S-69                                                  | 1 "      |
|          | dark room         | 2) Enlarging Lens, Fujinon-E F5.6<br>50 mm                              | 1 "      |
|          |                   | 3) Enlarging Lens, Fujinon-E F5.6<br>75 mm                              | 1 "      |
|          |                   | 4) Enlarging Lens, Fujinon-E F5.6                                       | 1 "      |
| ,        |                   | 5) Easel Mask for 10" x 12"                                             | 1 "      |
|          |                   | 6) Cutter for 10" x 12"                                                 | 1 "      |
|          |                   | 7) Negative Carrier for 24 x 36 mm                                      | 1 "      |
|          |                   | 8) Negative Carrier for 60 x 90 mm                                      | 1 "      |
| ]        | ŧ                 | 9) Roll Film Developing Tank No. Belt<br>for 35 mm                      | 2 "      |
| 1        |                   | 10) Roll Film Developing Tank No. Belt for 2B                           | 2 "      |
|          | •                 | 11) Thermometer Special                                                 | 3 "      |
|          |                   | 12) Thermometer Standard                                                | 3 "      |
|          |                   | 13) Tray for 5" x 7"                                                    | 3 "      |
|          |                   | 14) Tray for 8" x 10"                                                   | 3 "      |
|          |                   | 15) Tray for 10" x 12"                                                  | 3 "      |
|          |                   | 16) Liquid Measure 650cc                                                | 3 "      |
|          |                   | 17) Liquid Measure 1,300cc                                              | 3 "      |
|          |                   | 18) Bottle 650cc                                                        | 3 "      |
|          |                   | 19) Bottle 1,300cc                                                      | 3 "      |
|          |                   | 20) Bottle 2,000cc                                                      | 3 "      |
|          |                   | 21) Dryer for 10" x 12"                                                 | 1 "      |
|          |                   | 22) Dryer Plate for 10" x 12"                                           | 4 "      |
|          | ,                 | 23) Rubber Roller for 5" x 7"                                           | 1 "      |