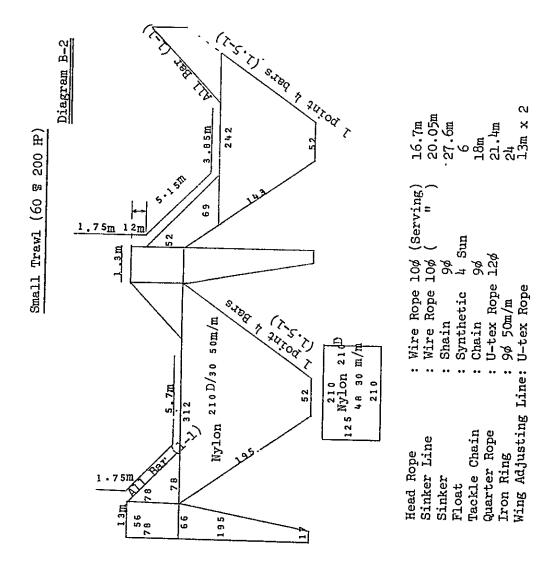

#### 4. TYPE OF SHIP:

The vessel to be a flush decker with a long sunken fore castle, provided with a stern ramp for trawl and a combination of line hauler and net hauler at bow.

- Main drum 4 t,x,60 m/min

  Auxiliary drum 7.5 t x 30 m/min 4.5.
  - 2) Tuna long hauler Izui 2S-6C type and the properly insulated considering use in tropical zone.

#### 5. HULL DIMENSIONS, PROPELLING EUGINE GENERATOR:

| 1) | Length, registered |    | 37.00 m |
|----|--------------------|----|---------|
| 2) | Breadth,           | 11 | 8.50 m  |
| 3) | Depth.             | 11 | 4.40 m  |

- 4) Main Engine: Niigata 6M28DHS 1 set
  Diesel, 1,000 ps x 360 rpm, four cycle with controllable pitch
  propeller, Kamome.
- 5) Generator: AC 230 100 KVA 2 sets
  driven by 130 ps diesel engine

#### 4. TYPE OF SHIP:

The vessel to be a flush decker with a long sunken forecastle, provided with a stern ramp for trawl and a combination of line howler and net hauler at bow.

1) Trawl winch: Fukushima

Main drum 4 t x 60 m/min.

Auxiliary drum 11 t x 30 m/min.

2) Tuna live hauler: Izui No. 6 type

All living accommodations to be properly insulated considering use in tropical zone.

## 5. HULL DIMENSIONS, PROPELLING ENGINE AND GENERATOR:

| 1) | Length, regis       | tered              | 42.30 m          |                    |   |
|----|---------------------|--------------------|------------------|--------------------|---|
| 2) | Breadth, registered |                    | 8.70 m           |                    |   |
| 3) | Depth, regist       | ered               | 4.20 m           |                    |   |
| 4) | Main engine:        | Niigata 6M28DHS    | 1 set            |                    |   |
|    |                     | with controllable  | pitch propeller, | Diesel, four cycle | , |
|    |                     | 1,000 ps x 380 rpm | n Kamome         |                    |   |