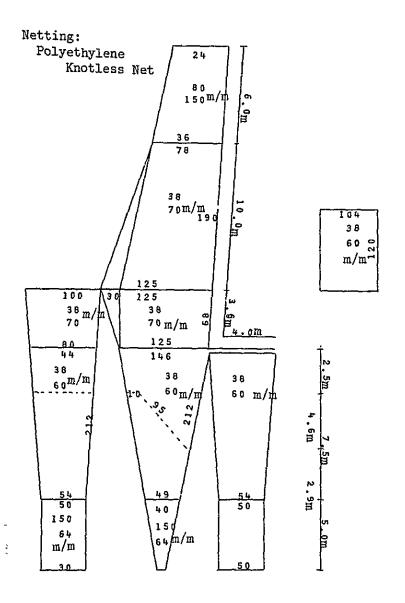

# (3) TRAINING EQUIPMENT

# LIST A

| No.      | Items             | Description                                                             | Quantity |
|----------|-------------------|-------------------------------------------------------------------------|----------|
| 1.       | Automatic tensile | 1) Main Body Type TOM/200D                                              | 1 set    |
| <b>!</b> | strength machine  | 2) Recorder Type AS14/A/MS<br>(with Load Cell and Chuck each 3<br>sets) | 1 "      |
|          |                   | 3) Automatic Integrator Type IT4/DC                                     | 1 "      |
|          |                   | 4) Immension Testing Equipment                                          | 1 "      |
|          |                   | 5) Load Cell Type LT/10K                                                | l ea.    |
|          |                   | 6) Chuck Type 2-11                                                      | 1 "      |
| 2.       | Apparatus for     | l) Enlarger, Fuji S-69                                                  | 1 "      |
|          | dark room         | 2) Enlarging Lens, Fujinon-E F5.6<br>50 mm                              | 1 "      |
|          |                   | 3) Enlarging Lens, Fujinon-E F5.6<br>75 mm                              | 1 "      |
|          |                   | 4) Enlarging Lens, Fujinon-E F5.6                                       | 1 "      |
| ,        |                   | 5) Easel Mask for 10" x 12"                                             | 1 "      |
|          |                   | 6) Cutter for 10" x 12"                                                 | 1 "      |
|          |                   | 7) Negative Carrier for 24 x 36 mm                                      | 1 "      |
|          |                   | 8) Negative Carrier for 60 x 90 mm                                      | 1 "      |
| ]        | ŧ                 | 9) Roll Film Developing Tank No. Belt<br>for 35 mm                      | 2 "      |
| 1        |                   | 10) Roll Film Developing Tank No. Belt for 2B                           | 2 "      |
|          | •                 | 11) Thermometer Special                                                 | 3 "      |
|          |                   | 12) Thermometer Standard                                                | 3 "      |
|          |                   | 13) Tray for 5" x 7"                                                    | 3 "      |
|          |                   | 14) Tray for 8" x 10"                                                   | 3 "      |
|          |                   | 15) Tray for 10" x 12"                                                  | 3 "      |
|          |                   | 16) Liquid Measure 650cc                                                | 3 "      |
|          |                   | 17) Liquid Measure 1,300cc                                              | 3 "      |
|          |                   | 18) Bottle 650cc                                                        | 3 "      |
|          |                   | 19) Bottle 1,300cc                                                      | 3 "      |
|          |                   | 20) Bottle 2,000cc                                                      | 3 "      |
|          |                   | 21) Dryer for 10" x 12"                                                 | 1 "      |
|          |                   | 22) Dryer Plate for 10" x 12"                                           | 4 "      |
|          | ,                 | 23) Rubber Roller for 5" x 7"                                           | 1 "      |