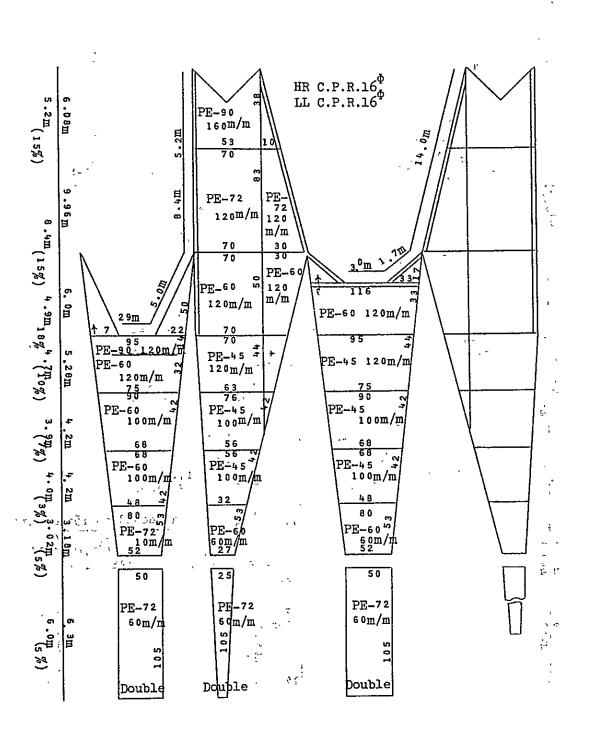

# (3) TRAINING EQUIPMENT

# LIST A

| No.      | Items             | Description                                                             | Quantity |
|----------|-------------------|-------------------------------------------------------------------------|----------|
| 1.       | Automatic tensile | 1) Main Body Type TOM/200D                                              | 1 set    |
| <b>!</b> | strength machine  | 2) Recorder Type AS14/A/MS<br>(with Load Cell and Chuck each 3<br>sets) | 1 "      |
|          |                   | 3) Automatic Integrator Type IT4/DC                                     | 1 "      |
|          |                   | 4) Immension Testing Equipment                                          | 1 "      |
|          |                   | 5) Load Cell Type LT/10K                                                | l ea.    |
|          |                   | 6) Chuck Type 2-11                                                      | 1 "      |
| 2.       | Apparatus for     | l) Enlarger, Fuji S-69                                                  | 1 "      |
|          | dark room         | 2) Enlarging Lens, Fujinon-E F5.6<br>50 mm                              | 1 "      |
|          |                   | 3) Enlarging Lens, Fujinon-E F5.6<br>75 mm                              | 1 "      |
|          |                   | 4) Enlarging Lens, Fujinon-E F5.6                                       | 1 "      |
| ,        |                   | 5) Easel Mask for 10" x 12"                                             | 1 "      |
|          |                   | 6) Cutter for 10" x 12"                                                 | 1 "      |
|          |                   | 7) Negative Carrier for 24 x 36 mm                                      | 1 "      |
|          |                   | 8) Negative Carrier for 60 x 90 mm                                      | 1 "      |
| ]        | ŧ                 | 9) Roll Film Developing Tank No. Belt<br>for 35 mm                      | 2 "      |
| 1        |                   | 10) Roll Film Developing Tank No. Belt for 2B                           | 2 "      |
|          | •                 | 11) Thermometer Special                                                 | 3 "      |
|          |                   | 12) Thermometer Standard                                                | 3 "      |
|          |                   | 13) Tray for 5" x 7"                                                    | 3 "      |
|          |                   | 14) Tray for 8" x 10"                                                   | 3 "      |
|          |                   | 15) Tray for 10" x 12"                                                  | 3 "      |
|          |                   | 16) Liquid Measure 650cc                                                | 3 "      |
|          |                   | 17) Liquid Measure 1,300cc                                              | 3 "      |
|          |                   | 18) Bottle 650cc                                                        | 3 "      |
|          |                   | 19) Bottle 1,300cc                                                      | 3 "      |
|          |                   | 20) Bottle 2,000cc                                                      | 3 "      |
|          |                   | 21) Dryer for 10" x 12"                                                 | 1 "      |
|          |                   | 22) Dryer Plate for 10" x 12"                                           | 4 "      |
|          | ,                 | 23) Rubber Roller for 5" x 7"                                           | 1 "      |