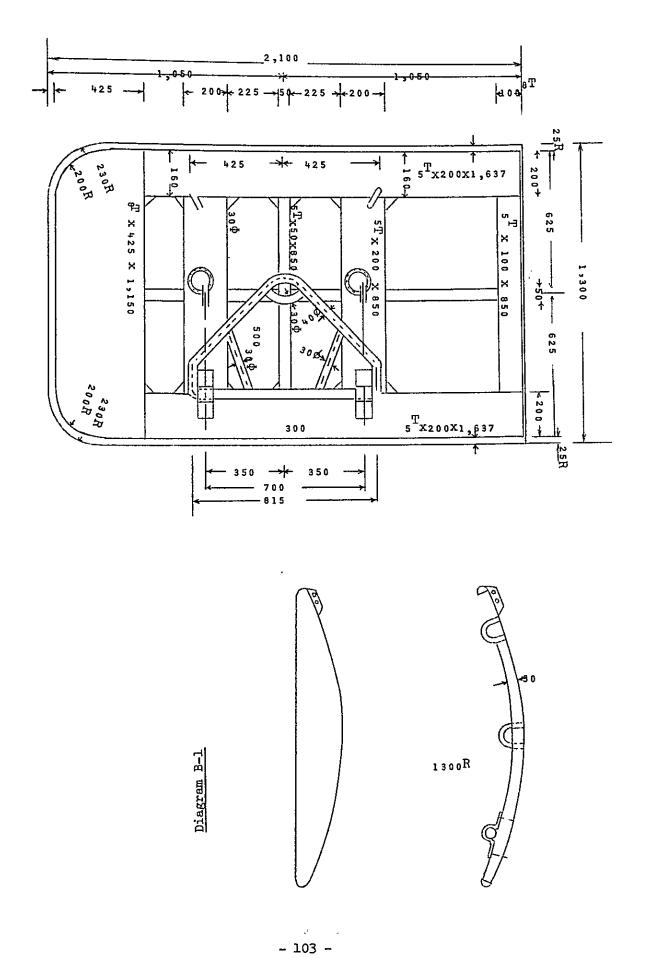

#### (1) TRAINING VESSEL (PAKNAM)

#### 1. GENERAL DESCRIPTION:

The vessel to be so designed and built complete as a steel single screw Fisheries Training Vessel, suitable to use at The Training Department, as follows:-

1.7

1.7. 10 df

no program

#### 5. HULL DIMENSIONS, PROPELLING EUGINE GENERATOR:

| 1) | Length, registered |    | 37.00 m |
|----|--------------------|----|---------|
| 2) | Breadth,           | 11 | 8.50 m  |
| 3) | Depth.             | 11 | 4.40 m  |

- 4) Main Engine: Niigata 6M28DHS 1 set
  Diesel, 1,000 ps x 360 rpm, four cycle with controllable pitch
  propeller, Kamome.
- 5) Generator: AC 230 100 KVA 2 sets
  driven by 130 ps diesel engine

# 6. TONNAGE, CAPACITY:

| 1) | Grass tonnage      | 386.82 t              |
|----|--------------------|-----------------------|
| 2) | Net tonnage        | 115.75 t              |
| 3) | Fish Hold capacity |                       |
|    | Refrigerated room  | 28.66 m3              |
|    | Freezing room      | 22.37 m <sup>3</sup>  |
|    | Preparation room   | 19.76 m <sup>3</sup>  |
| 4) | Fuel oil Tank:     | 103.94 m <sup>3</sup> |
| 5) | Fresh water Tank:  | 71.53 m <sup>3</sup>  |
| 6) | Lub. oil Tank:     | 5.26 m <sup>3</sup>   |

#### 7. SPEED:

| ı)  | Trial speed, max. | 12.135 kts       |
|-----|-------------------|------------------|
| 2)  | Cruising speed    | 10.5 kts         |
| 3). | Cruising range    | abt. 5,400 miles |

#### 9. TWEEN DECK HEIGHT

| 1) | Compass deck - Nav. bridge deck          | 2.20 m |   |  |
|----|------------------------------------------|--------|---|--|
| 2) | Nav. bridge deck - Long sunken file deck | 2.20 m |   |  |
| 3) | Long sunken file deck - upper deck       | 1.80 m | 3 |  |
| 4) | Upper deck - second deck                 | 0.40 m | , |  |
| 5) | Second deck - Top of double bottom tank  | 2.30 m |   |  |