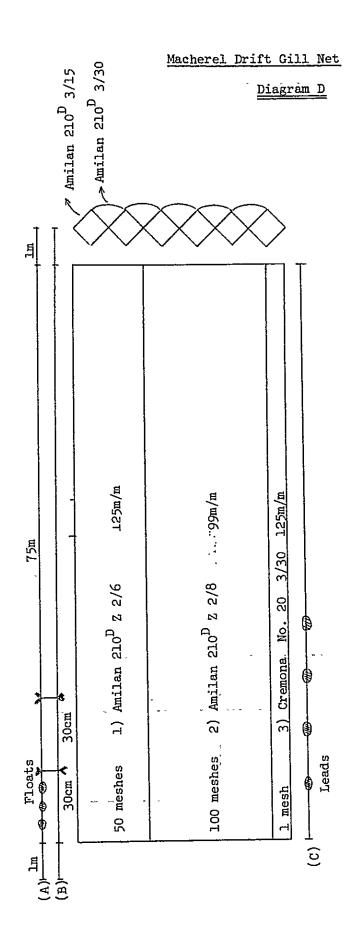

# (3) TRAINING EQUIPMENT

# LIST A

| No.      | Items             | Description                                                             | Quantity |
|----------|-------------------|-------------------------------------------------------------------------|----------|
| 1.       | Automatic tensile | 1) Main Body Type TOM/200D                                              | 1 set    |
| <b>!</b> | strength machine  | 2) Recorder Type AS14/A/MS<br>(with Load Cell and Chuck each 3<br>sets) | 1 "      |
|          |                   | 3) Automatic Integrator Type IT4/DC                                     | 1 "      |
|          |                   | 4) Immension Testing Equipment                                          | 1 "      |
|          |                   | 5) Load Cell Type LT/10K                                                | l ea.    |
|          |                   | 6) Chuck Type 2-11                                                      | 1 "      |
| 2.       | Apparatus for     | l) Enlarger, Fuji S-69                                                  | 1 "      |
|          | dark room         | 2) Enlarging Lens, Fujinon-E F5.6<br>50 mm                              | 1 "      |
|          |                   | 3) Enlarging Lens, Fujinon-E F5.6<br>75 mm                              | 1 "      |
|          |                   | 4) Enlarging Lens, Fujinon-E F5.6                                       | 1 "      |
| ,        |                   | 5) Easel Mask for 10" x 12"                                             | 1 "      |
|          |                   | 6) Cutter for 10" x 12"                                                 | 1 "      |
|          |                   | 7) Negative Carrier for 24 x 36 mm                                      | 1 "      |
|          |                   | 8) Negative Carrier for 60 x 90 mm                                      | 1 "      |
| ]        | ŧ                 | 9) Roll Film Developing Tank No. Belt<br>for 35 mm                      | 2 "      |
| 1        |                   | 10) Roll Film Developing Tank No. Belt for 2B                           | 2 "      |
|          | •                 | 11) Thermometer Special                                                 | 3 "      |
|          |                   | 12) Thermometer Standard                                                | 3 "      |
|          |                   | 13) Tray for 5" x 7"                                                    | 3 "      |
|          |                   | 14) Tray for 8" x 10"                                                   | 3 "      |
|          |                   | 15) Tray for 10" x 12"                                                  | 3 "      |
|          |                   | 16) Liquid Measure 650cc                                                | 3 "      |
|          |                   | 17) Liquid Measure 1,300cc                                              | 3 "      |
|          |                   | 18) Bottle 650cc                                                        | 3 "      |
|          |                   | 19) Bottle 1,300cc                                                      | 3 "      |
|          |                   | 20) Bottle 2,000cc                                                      | 3 "      |
|          |                   | 21) Dryer for 10" x 12"                                                 | 1 "      |
|          |                   | 22) Dryer Plate for 10" x 12"                                           | 4 "      |
|          | ,                 | 23) Rubber Roller for 5" x 7"                                           | 1 "      |