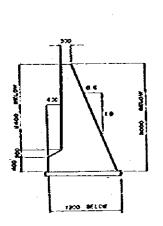

# RETAINING WALLS

| SIZE |      |     |      |     |     |      | (GB) |      |  |
|------|------|-----|------|-----|-----|------|------|------|--|
| н    |      | ь   |      | 4   |     |      | •    |      |  |
| 8500 | 1000 | 800 | 3000 | 700 | 150 | 7650 | 250  | 4800 |  |
| 6000 | 900  | 600 | 2000 | 650 | 100 | 8350 | 250  | 3500 |  |
| 4000 | 600  | 400 | 1500 | 350 | 100 | 3550 | 250  | 2500 |  |