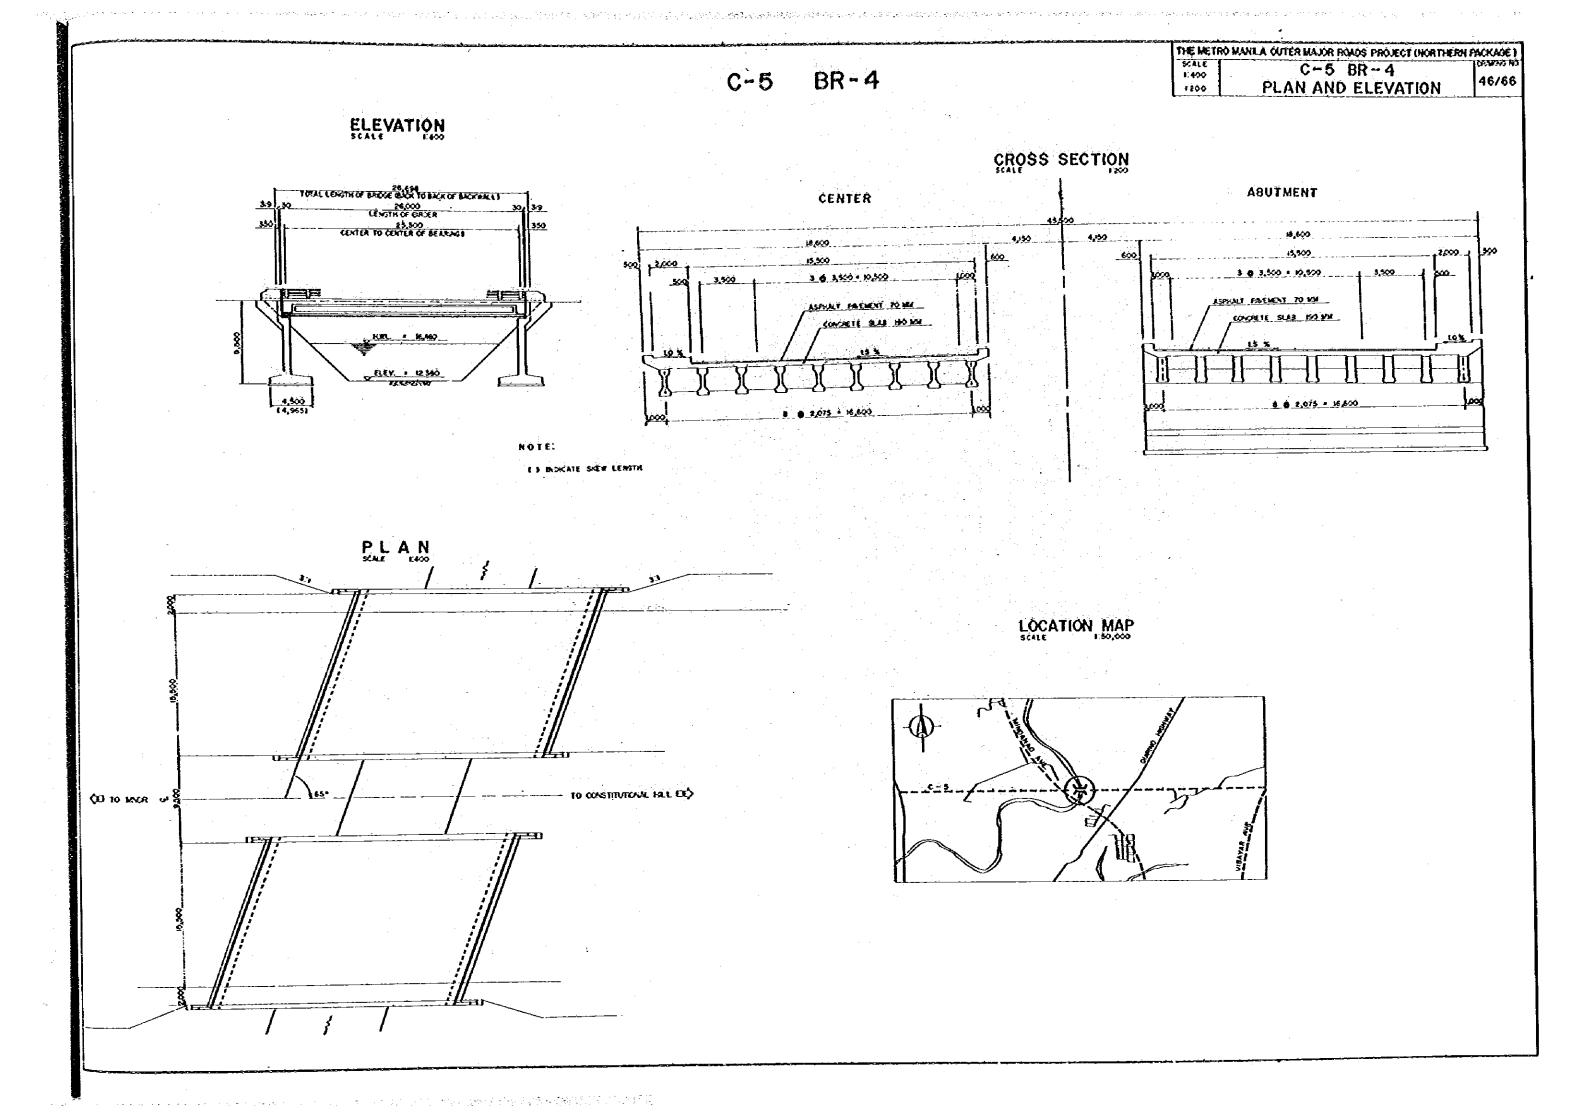

# ELEVATION E420

NOTE: ( ) INDICATES SKEW LENSTH

# THE METRO MANNA OUTER MAJOR ROADS PROJECT (NORTHERN PICKAGE) SCALE E 450 PLAN AND ELEVATION 66/66