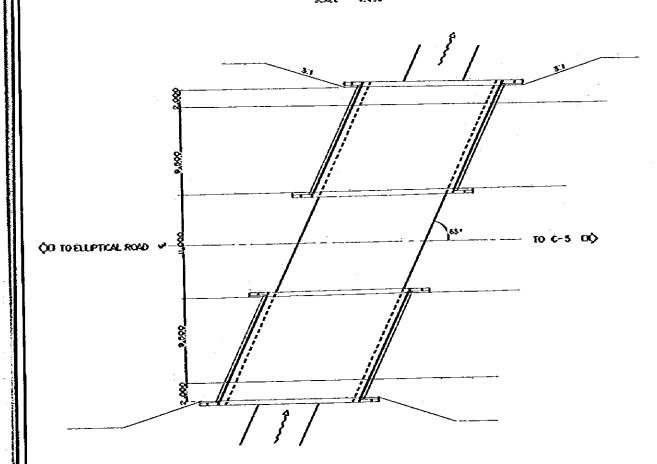

# ELEVATION E420

NOTE: ( ) INDICATES SKEW LENSTH

# ELEVATION 1:400

NOTE:

KOTE:

# ELEVATION

NOTE: () ENDICATES SEE LENSTH

PL A-N

LOCATION MAP

THE METRO MANUA OUTER MAJOR ROADS PROJECT CHORTHERN PACKAGE I

SCALE
1:100
BOX CULVERT
66/66
66/66

GRAVITY