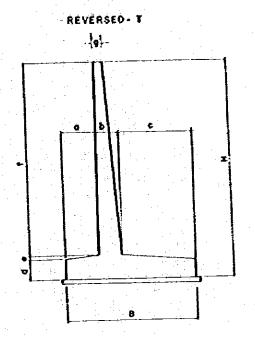

# RETAINING WALLS

| SIZE |      |     |      |     |     |      | (GB) |      |  |
|------|------|-----|------|-----|-----|------|------|------|--|
| н    |      | ь   |      | 4   |     |      | •    |      |  |
| 8500 | 1000 | 800 | 3000 | 700 | 150 | 7650 | 250  | 4800 |  |
| 6000 | 900  | 600 | 2000 | 650 | 100 | 8350 | 250  | 3500 |  |
| 4000 | 600  | 400 | 1500 | 350 | 100 | 3550 | 250  | 2500 |  |