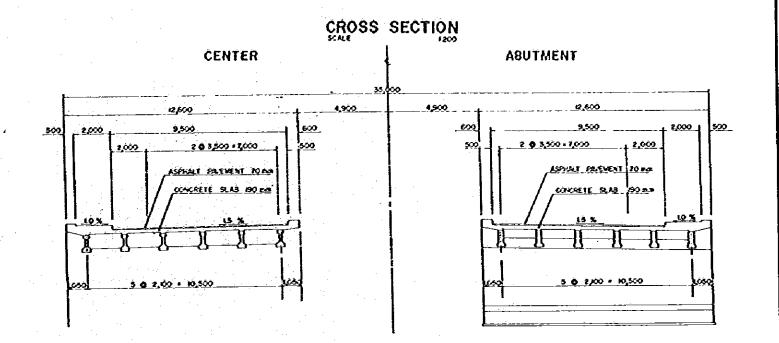

# CROSS SECTION

LOCATION MAP

THE METRO MANUA OUTER MAJOR ROADS PROJECT (HORTHERN PACKAGE)

SCALE
1:1000
1:200
PLAN AND ELEVATION

57/66

PLAN

# MINDANAO AVENUE BR-I

THE NETRO MANILA OUTER MAJOR ROAGS PROJECT (NORTHERN PACKAGE)

SCALE
1400 MINDANAO AVENUE BR ~ 1

58/66

PLAN AND ELEVATION

PLAN

LOCATION MAP

# MINDANAO AVENUE BR-2

THE NETRO MANILA OUTER MAJOR ROADS PROJECT CHORTHERN PACKAGE)

SCALE
[1400] MINDANAO AVENUE BR -- 2
[59/66]

PLAN AND ELEVATION

59/66

ELEVATION

PLAN

CROSS SECTION
55ALE