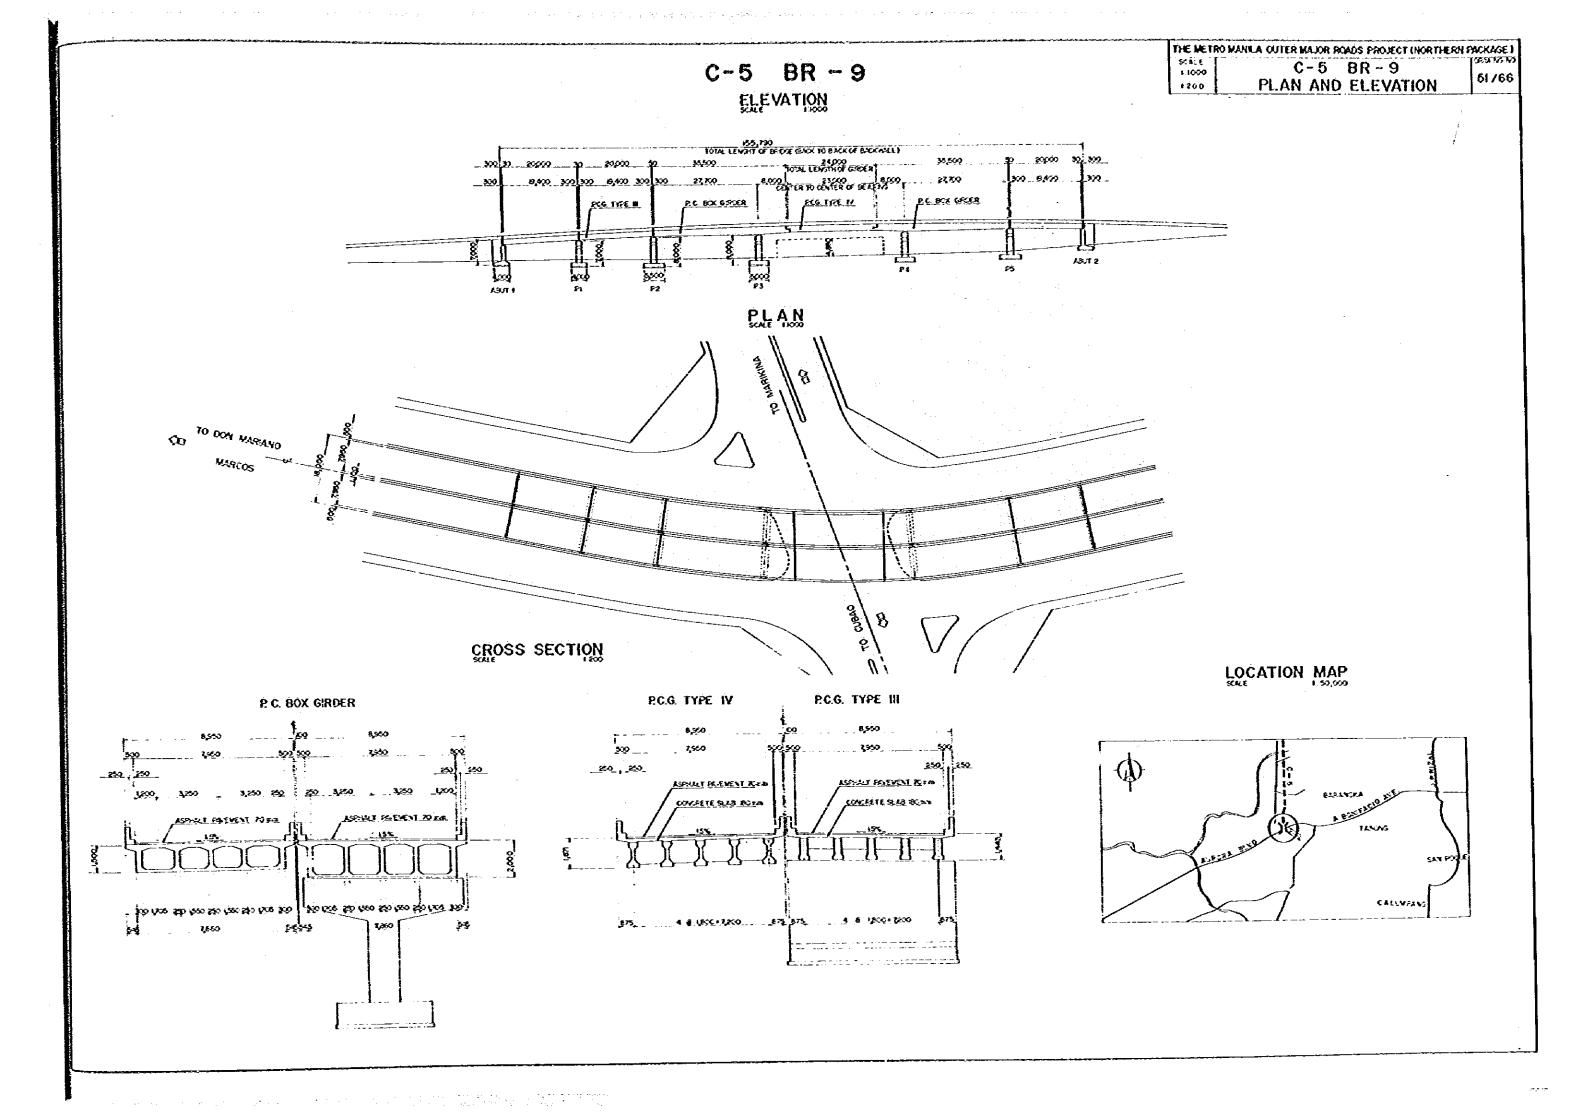

SECTION (B) - (B) DON MARIANO MARCOS HIGHWAY

C-5 BR-2 PLAN AND ELEVATION

CROSS SECTION

PLAN

LOCATION MAP