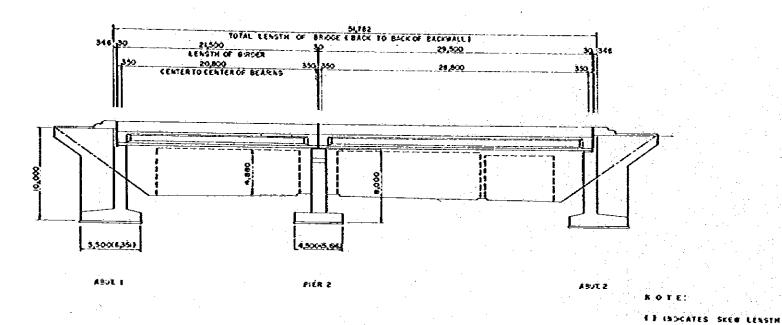

SECTION (B) - (B) DON MARIANO MARCOS HIGHWAY







C-5 BR-2 PLAN AND ELEVATION



CROSS SECTION



PLAN



LOCATION MAP









# FLEVATION



CROSS SECTION





LOCATION MAP



KEY MAP









是一点,只要一点不断,只有是更好,就是是这些<mark>是,这是我们都</mark>是在自己的时候,我也就是这些人的,还是这些,这些时间是是不是一个,不是这个人的。

#### ELEVATION ...



PLAN 1420





LOCATION MAP

















# ELEVATION E420



NOTE: ( ) INDICATES SKEW LENSTH

# THE METRO MANNA OUTER MAJOR ROADS PROJECT (NORTHERN PICKAGE) SCALE E 450 PLAN AND ELEVATION 66/66

# CROSS SECTION



LOCATION MAP









THE METRO MANUA OUTER MAJOR ROADS PROJECT (HORTHERN PACKAGE)

SCALE
1:1000
1:200
PLAN AND ELEVATION

57/66



PLAN



# MINDANAO AVENUE BR-I

THE NETRO MANILA OUTER MAJOR ROAGS PROJECT (NORTHERN PACKAGE)

SCALE
1400 MINDANAO AVENUE BR ~ 1

58/66

PLAN AND ELEVATION





PLAN



LOCATION MAP



# MINDANAO AVENUE BR-2

THE NETRO MANILA OUTER MAJOR ROADS PROJECT CHORTHERN PACKAGE)

SCALE
[1400] MINDA