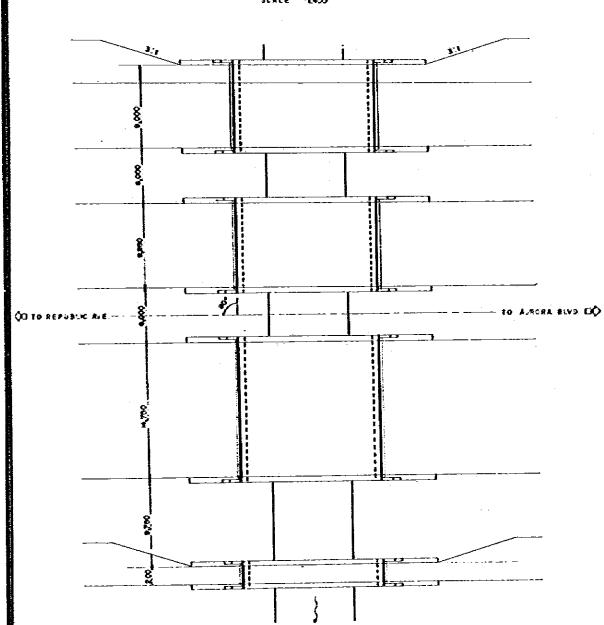

SECTION (B) - (B) DON MARIANO MARCOS HIGHWAY







C-5 BR-2 PLAN AND ELEVATION



CROSS SECTION



PLAN



LOCATION MAP









# FLEVATION



CROSS SECTION





LOCATION MAP



KEY MAP









是一点,只要一点不断,只有是更好,就是是这些<mark>是,这是我们都</mark>是在自己的时候,我也就是这些人的,还是这些,这些时间是是不是一个,不是这个人的。

#### ELEVATION ...



PLAN 1420





LOCATION MAP

















# ELEVATION E420



NOTE: ( ) INDICATES SKEW LENSTH

# THE METRO MANNA OUTER MAJOR ROADS PROJECT (NORTHERN PICKAGE) SCALE E 450 PLAN AND ELEVATION 66/66

# CROSS SECTION



LOCATION MAP









THE METRO MANUA OUTER MAJOR ROADS PROJECT (HORTHERN PACKAGE)

SCALE
1:1000
1:200
PLAN AND ELEVATION

57/66



PLAN



# MINDANAO AVENUE BR-I

THE NETRO MANILA OUTER MAJOR ROAGS PROJECT (NORTHERN PACKAGE)

SCALE
1400 MINDANAO AVENUE BR ~ 1

58/66

PLAN AND ELEVATION





PLAN



LOCATION MAP



# MINDANAO AVENUE BR-2

THE NETRO MANILA OUTER MAJOR ROADS PROJECT CHORTHERN PACKAGE)

SCALE
[1400] MINDANAO AVENUE BR -- 2
[59/66]

PLAN AND ELEVATION

59/66

ELEVATION



PLAN



CROSS SECTION
55ALE

CENTER

ABUTMENT

15,500

15,500

15,500

15,500

15,500

15,500

15,500