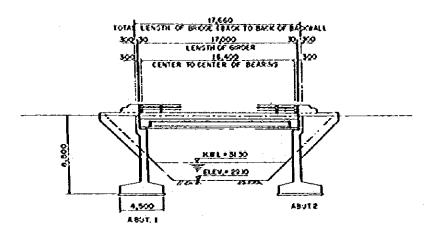

# MINDANAO AVENUE BR-2

THE NETRO MANILA OUTER MAJOR ROADS PROJECT CHORTHERN PACKAGE)

SCALE
[1400] MINDANAO AVENUE BR -- 2
[59/66]

PLAN AND ELEVATION

59/66

ELEVATION

PLAN

CROSS SECTION
55ALE