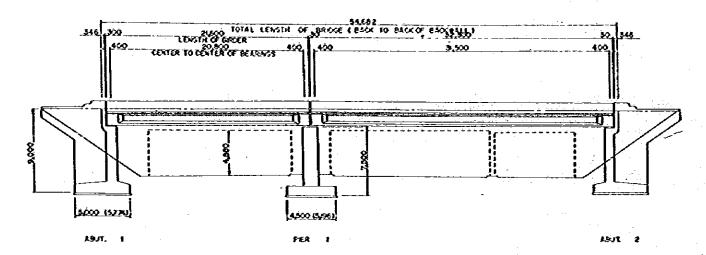

SECTION (B) - (B) DON MARIANO MARCOS HIGHWAY

C-5 BR-2 PLAN AND ELEVATION

CROSS SECTION

PLAN

LOCATION MAP

# ELEVATION E420

NOTE: ( ) INDICATES SKEW LENSTH