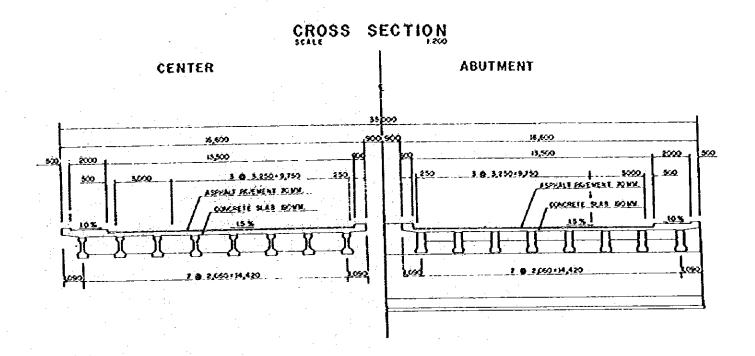

# CROSS SECTION

LOCATION MAP

THE METRO MANUA OUTER MAJOR ROADS PROJECT (HORTHERN PACKAGE)

SCALE
1:1000
1:200
PLAN AND ELEVATION

57/66

PLAN