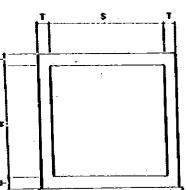

# BOX CULVERT

|      | SIZE   | (ពក)     |         |  |  |
|------|--------|----------|---------|--|--|
| SPAN | HEISHT | SLAB     |         |  |  |
| \$   | н      | TISHSLE! | TOOUBLE |  |  |
| 3000 | 3000   | 280      | 300     |  |  |
| 3000 | 3000   | 240      | 300     |  |  |
| 2400 | 2750   | 220      | 300     |  |  |
| 2400 | 2400   | 220      | 300     |  |  |
| 1800 | 2100   | 200      | 250     |  |  |
| 1800 | 1800   | 500      | 250     |  |  |