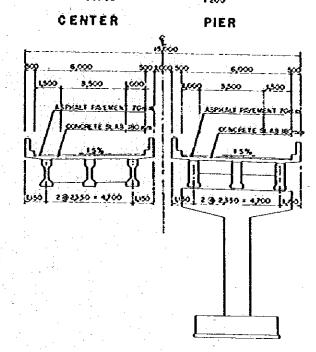

SECTION (B) - (B) DON MARIANO MARCOS HIGHWAY







C-5 BR-2 PLAN AND ELEVATION



CROSS SECTION



PLAN



LOCATION MAP









# FLEVATION



CROSS SECTION





LOCATION MAP



KEY MAP









是一点,只要一点不断,只有是更好,就是是这些<mark>是,这是我们都</mark>是在自己的时候,我也就是这些人的,还是这些,这些时间是是不是一个,不是这个人的。

#### ELEVATION ...



PLAN 1420





LOCATION MAP

















# ELEVATION E420



NOTE: ( ) INDICATES SKEW LENSTH

# THE METRO MANNA OUTER MAJOR ROADS PROJECT (NORTHERN PICKAGE) SCALE E 450 PLAN AND ELEVATION 66/66

# CROSS SECTION



LOCATION MAP









THE METRO MANUA OUTER MAJOR ROADS PROJECT (HORTHERN PACKAGE)

SCALE
1:1000
1:200
PLAN AND ELEVATION

57/66



PLAN



# MINDANAO AVENUE BR-I

THE NETRO MANILA OUTER MAJOR ROAGS PROJECT (NORTHERN PACKAGE)

SCALE
1400 MINDANAO AVENUE BR ~ 1

58/66

PLAN AND ELEVATION





PLAN



LOCATION MAP



# MINDANAO AVENUE BR-2

THE NETRO MANILA OUTER MAJOR ROADS PROJECT CHORTHERN PACKAGE)

SCALE
[1400] MINDANAO AVENUE BR --