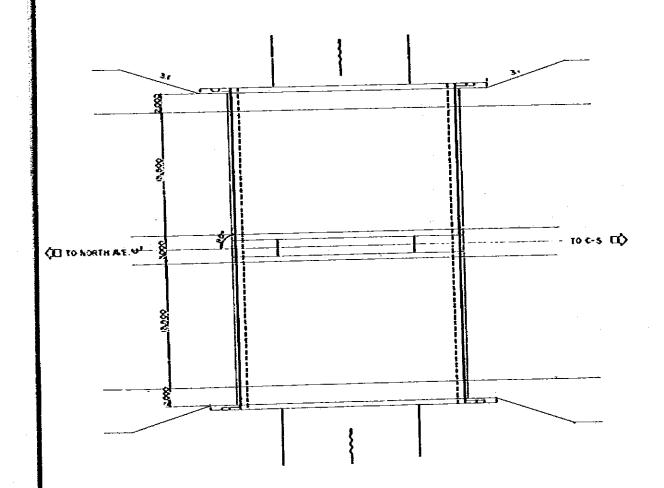

# MINDANAO AVENUE BR-I

THE NETRO MANILA OUTER MAJOR ROAGS PROJECT (NORTHERN PACKAGE)

SCALE
1400 MINDANAO AVENUE BR ~ 1

58/66

PLAN AND ELEVATION

PLAN

LOCATION MAP