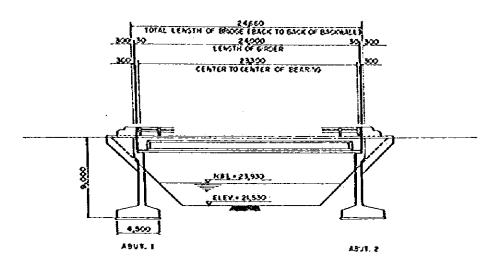

# MINDANAO AVENUE BR-I

THE NETRO MANILA OUTER MAJOR ROAGS PROJECT (NORTHERN PACKAGE)

SCALE
1400 MINDANAO AVENUE BR ~ 1

58/66

PLAN AND ELEVATION

PLAN

LOCATION MAP