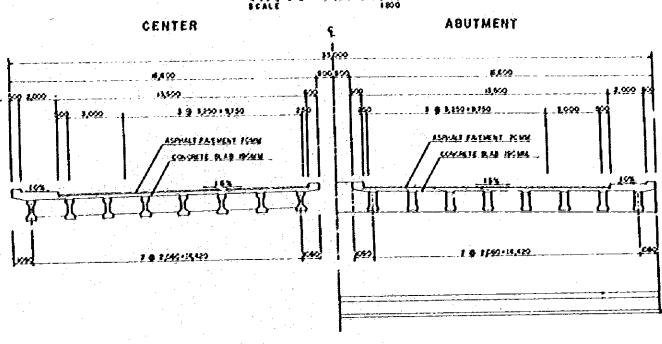

5,500

15,500

15,500

15,500

15,500

15,500

15,500

15,500

15,500

15,500

15,500

15,500

15,500

15,500

15,500

15,500

15,500

15,500

15,500

15,500

15,500

15,500

15,500

15,500

15,500

15,500

15,500

15,500

15,500

15,500

15,500

15,500

15,500

15,500

15,500

15,500

15,500

15,500

15,500

15,500

15,500

15,500

15,500

15,500

15,500

15,500

15,500

15,500

15,500

15,500

15,500

15,500

15,500

15,500

15,500

15,500

15,500

15,500

15,500

15,500

15,500

15,500

15,500

15,500

15,500

15,500

15,500

15,500

15,500

15,500

15,500

15,500

15,500

15,500

15,500

15,500

15,500

15,500

15,500

15,500

15,500

15,500

15,500

15,500

15,500

15,500

15,500

15,500

15,500

15,500

15,500

15,500

15,500

15,500

LOCATION MAP





PL AN



CROSS SECTION CENTER



LOCATION MAP



MINDANAO AVENUE BR-4

THE NETRO MANUA OUTER MAJOR ROADS PROJECT (NORTHERN PACKAGE)

SCALE
1:400
1:400
PLAN AND ELEVATION

1200

1200

1200

1200

1200

1200

1200

1200

1200

1200

1200

1200

1200

1200

1200

1200

1200

1200

1200

1200

1200

1200

1200

1200

1200

1200

1200

1200

1200

1200

1200

1200

1200

1200

1200

1200

1200

1200

1200

1200

1200

1200

1200

1200

1200

1200

1200

1200

1200

1200

1200

1200

1200

1200

1200

1200

1200

1200

1200

1200

1200

1200

1200

1200

1200

1200

1200

1200

1200

1200

1200

1200

1200

1200

1200

1200

1200

1200

1200

1200

1200

1200

1200

1200

1200

1200

1200

1200

1200

1200

1200

1200

1200

1200

1200

1200

1200

1200

1200

1200

1200

1200

1200

1200

1200

1200

1200

1200

1200

1200