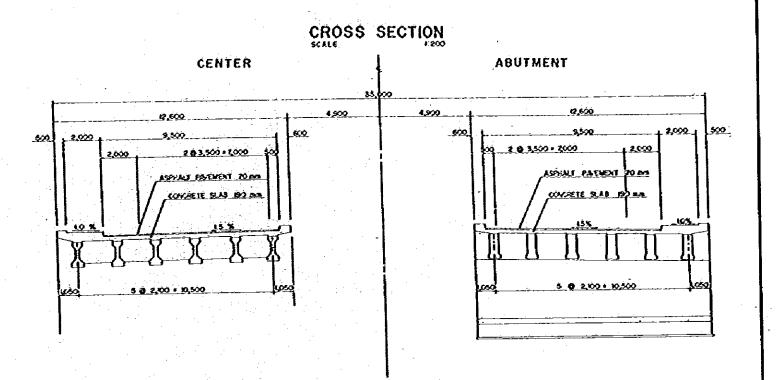

1200

1200

1200

1200

1200

1200

1200

1200

1200

1200

1200

1200

1200

1200

1200

1200

1200

1200

1200

1200

1200

1200

1200

1200

1200

1200

1200

1200

1200

12

ELEVATION 17400



CROSS SECTION



PLAN



LOCATION MAP



### VISAYAS AVENUE BR-I

THE METRO MANUA CUTER MAJOR HOADS PROJECT (HORTHERN PACKAGE)

SCALE
F400
PLAN AND ELEVATION

62/66





PLAN



LOCATION MAP



#### VISAYAS AVENUE BR-2

THE METRO MANLA OUTER MAJOR ROADS PROJECT (HORTHERN PACKAGE)

SCALE
1400
1200
PLAN AND ELEVATION

63/68

# ELEVATION 1:400



NOTE:

KOTE:

# PLAN



# CROSS SECTION



LOCATION MAP



# VISAYAS AVENUE BR-3

THE METRO MANUA OUTER MAJOR ROADS PROJECT (NORTHERN PACKAGE)

SCALE
E200
VISAYAS AVENUE BR - 3
64/66

L400
PLAN AND ELEVATION

# ELEVATION



NOTE: () ENDICATES SEE LENSTH



PL A-N



LOCATION MAP





THE METRO MANUA OUTER MAJOR ROADS PROJECT CHORTHERN PACKAGE I

SCALE
1:100
BOX CULVERT
66/66
66/66

GRAVITY

# BOX CULVERT







|      | SIZE   | (ពក)     |         |  |  |
|------|--------|----------|---------|--|--|
| SPAN | HEISHT | SLAB     |         |  |  |
| \$   | н      | TISHSLE! | TOOUBLE |  |  |
| 3000 | 3000   | 280      | 300     |  |  |
| 3000 | 3000   | 240      | 300     |  |  |
| 2400 | 2750   | 220      | 300     |  |  |
| 2400 | 2400   | 220      | 300     |  |  |
| 1800 | 2100   | 200      | 250     |  |  |
| 1800 | 1800   | 500      | 250     |  |  |

# RETAINING WALLS





| SIZE |      |     |      |     |     |      | (GB) |      |  |
|------|------|-----|------|-----|-----|------|------|------|--|
| н    |      | ь   |      | 4   |