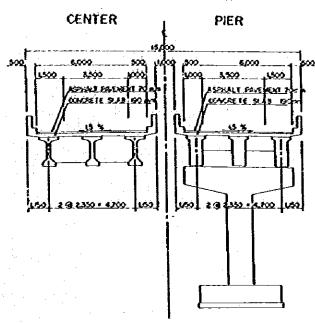

SECTION (B) - (B) DON MARIANO MARCOS HIGHWAY







C-5 BR-2 PLAN AND ELEVATION



CROSS SECTION



PLAN



LOCATION MAP









# FLEVATION



CROSS SECTION





LOCATION MAP



KEY MAP









是一点,只要一点不断,只有是更好,就是是这些<mark>是,这是我们都</mark>是在自己的时候,我也就是这些人的,还是这些,这些时间是是不是一个,不是这个人的。

#### ELEVATION ...



PLAN 1420





LOCATION MAP

















# ELEVATION E420



NOTE: ( ) INDICATES SKEW LENSTH

# THE METRO MANNA OUTER MAJOR ROADS PROJECT (NORTHERN PICKAGE) SCALE E 450 PLAN AND ELEVATION 66/66

# CROSS SECTION



LOCATION MAP









THE METRO MANUA OUTER MAJOR ROADS PROJECT (HORTHERN PACKAGE)

SCALE
1:1000
1:200
PLAN AND ELEVATION

57/66



PLAN



# MINDANAO AVENUE BR-I

THE NETRO MANILA OUTER MAJOR ROAGS PROJECT (NORTHERN PACKAGE)

SCALE
1400 MINDANAO AVENUE BR ~ 1

58/66

PLAN AND ELEVATION





PLAN



LOCATION MAP



# MINDANAO AVENUE BR-2

THE NETRO MANILA OUTER MAJOR ROADS PROJECT CHORTHERN PACKAGE)

SCALE
[1400] MINDANAO AVENUE BR -- 2
[59/66]

PLAN AND ELEVATION

59/66

ELEVATION



PLAN



CROSS SECTION
55ALE

CENTER

ABUTMENT

15,500

15,500

15,500

15,500

15,500

15,500

15,500

15,500

15,500

15,500

15,500

15,500

15,500

15,500

15,500

15,500

15,500

15,500

15,500

15,500

15,500

15,500

15,500

15,500

15,500

15,500

15,500

15,500

15,500

15,500

15,500

15,500

15,50