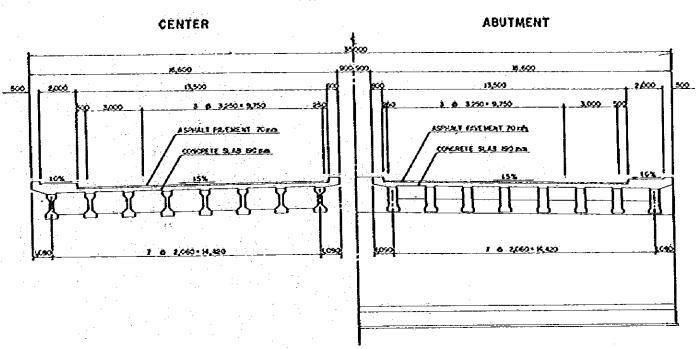

CENTER

ABUTMENT

15,500

15,500

15,500

15,500

15,500

15,500

15,500

15,500

15,500

15,500

15,500

15,500

15,500

15,500