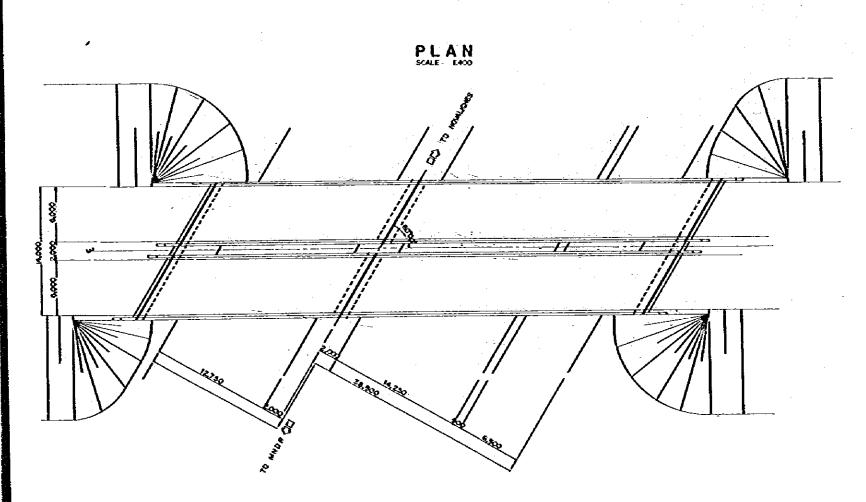

# MINDANAO AVENUE BR-I

THE NETRO MANILA OUTER MAJOR ROAGS PROJECT (NORTHERN PACKAGE)

SCALE
1400 MINDANAO AVENUE BR ~ 1

58/66

PLAN AND ELEVATION

PLAN

LOCATION MAP