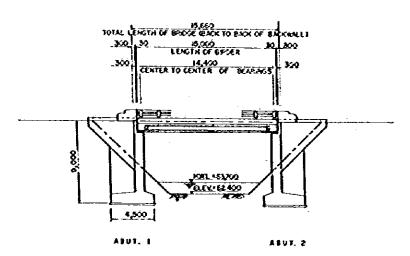

SECTION (B) - (B) DON MARIANO MARCOS HIGHWAY







C-5 BR-2 PLAN AND ELEVATION



CROSS SECTION



PLAN



LOCATION MAP









# FLEVATION



CROSS SECTION





LOCATION MAP



KEY MAP









是一点,只要一点不断,只有是更好,就是是这些<mark>是,这是我们都</mark>是在自己的时候,我也就是这些人的,还是这些,这些时间是是不是一个,不是这个人的。

#### ELEVATION ...



PLAN 1420





LOCATION MAP

















# ELEVATION E420



NOTE: ( ) INDICATES SKEW LENSTH

# THE METRO MANNA OUTER MAJOR ROADS PROJECT (NORTHERN PICKAGE) SCALE E 450 PLAN AND ELEVATION 66/66

# CROSS SECTION



LOCATION MAP









THE METRO MANUA OUTER MAJOR ROADS PROJECT (HORTHERN PACKAGE)

SCALE
1:1000
1:200
PLAN AND ELEVATION

57/66



PLAN



# MINDANAO AVENUE BR-I

THE NETRO MANILA OUTER MAJOR ROAGS PROJECT (NORTHERN PACKAGE)

SCALE
1400 MINDANAO AVENUE BR ~ 1

58/66

PLAN AND ELEVATION





PLAN



LOCATION MAP



# MINDANAO AVENUE BR-2

THE NETRO MANILA OUTER MAJOR ROADS PROJECT CHORTHERN PACKAGE)

SCALE
[1400] MINDANAO AVENUE BR -- 2
[59/66]

PLAN AND ELEVATION

59/66

ELEVATION



PLAN



CROSS SECTION
55ALE

CENTER

ABUTMENT

15,500

15,500

15,500

15,500

15,500

15,