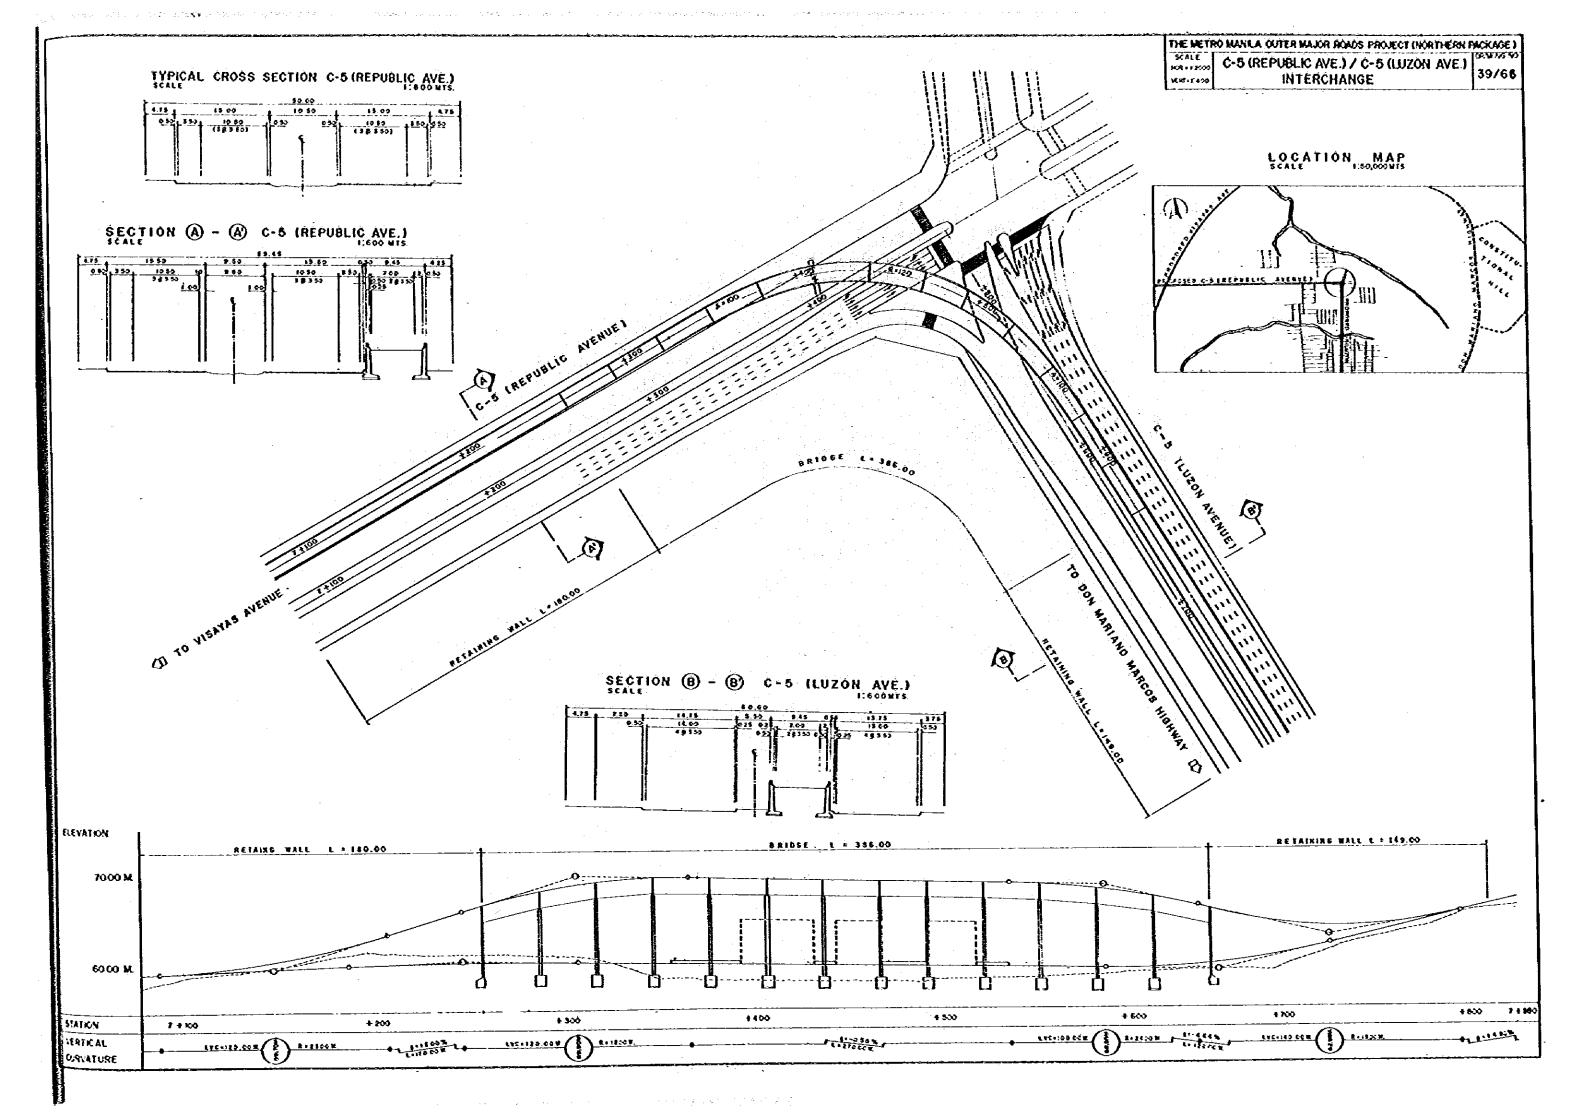

SECTION (B) - (B) DON MARIANO MARCOS HIGHWAY







C-5 BR-2 PLAN AND ELEVATION



CROSS SECTION



PLAN



LOCATION MAP









# FLEVATION



CROSS SECTION





LOCATION MAP



KEY MAP









是一点,只要一点不断,只有是更好,就是是这些<mark>是,这是我们都</mark>是在自己的时候,我也就是这些人的,还是这些,这些时间是是不是一个,不是这个人的。

#### ELEVATION ...



PLAN 1420





LOCATION MAP

















# ELEVATION E420



NOTE: ( ) INDICATES SKEW LENSTH

# THE METRO MANNA OUTER MAJOR ROADS PROJECT (NORTHERN PICKAGE) SCALE E 450 PLAN AND ELEVATION 66/66

# CROSS SECTION



LOCATION MAP









THE METRO MANUA OUTER MAJOR ROADS PROJECT (HORTHERN PACKAGE)

SCALE
1:1000
1:200
PLAN AND ELEVATION

57/66



PLAN



# MINDANAO AVENUE BR-I

THE NETRO MANILA OUTER MAJOR ROAGS PROJECT (NORTHERN PACKAGE)

SCALE
1400 MINDANAO AVENUE BR ~ 1

58/66