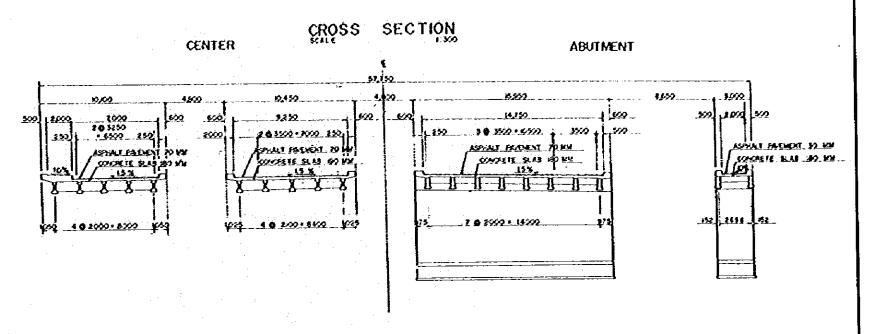

SECTION (B) - (B) DON MARIANO MARCOS HIGHWAY







C-5 BR-2 PLAN AND ELEVATION



CROSS SECTION



PLAN



LOCATION MAP









# FLEVATION



CROSS SECTION





LOCATION MAP



KEY MAP









是一点,只要一点不断,只有是更好,就是是这些<mark>是,这是我们都</mark>是在自己的时候,我也就是这些人的,还是这些,这些时间是是不是一个,不是这个人的。

#### ELEVATION ...



PLAN 1420





LOCATION MAP

















# ELEVATION E420



NOTE: ( ) INDICATES SKEW LENSTH

# THE METRO MANNA OUTER MAJOR ROADS PROJECT (NORTHERN PICKAGE) SCALE E 450 PLAN AND ELEVATION 66/66

# CROSS SECTION



LOCATION MAP









THE METRO MANUA OUTER MAJOR ROADS PROJECT (HORTHERN PACKAGE)

SCALE
1:1000
1:200
PLAN AND ELEVATION

57/66



PLAN



# MINDANAO AVENUE BR-I

THE NETRO MANILA OUTER MAJOR ROAGS PROJECT (NORTHERN PACKAGE)

SCALE
1400 MINDANAO AVENUE BR ~ 1

58/66

PLAN AND ELEVATION





PLAN



LOCATION MAP



# MINDANAO AVENUE BR-2

THE NETRO MANILA OUTER MAJOR ROADS PROJECT CHORTHERN PACKAGE)

SCALE
[1400] MINDANAO AVENUE BR -- 2
[59/66]

PLAN AND ELEVATION

59/66

ELEVATION



PLAN



CROSS SECTION
55ALE

CENTER

ABUTMENT

15,500

15,500

15,500

15,500

15,500

15,500

15,500

15