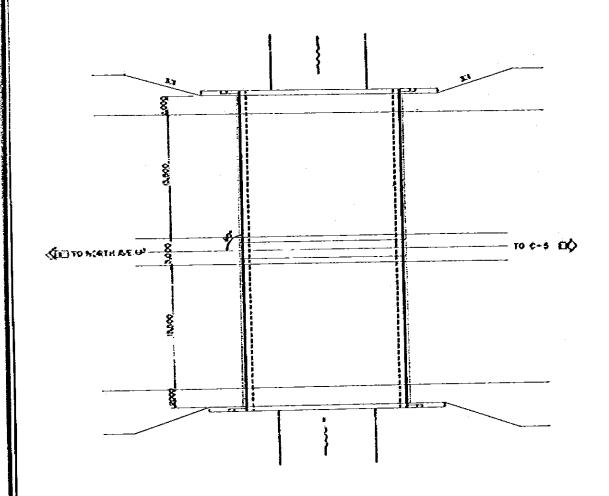

# MINDANAO AVENUE BR-2

THE NETRO MANILA OUTER MAJOR ROADS PROJECT CHORTHERN PACKAGE)

SCALE
[1400] MINDANAO AVENUE BR -- 2
[59/66]

PLAN AND ELEVATION

59/66

ELEVATION

PLAN

CROSS SECTION
55ALE