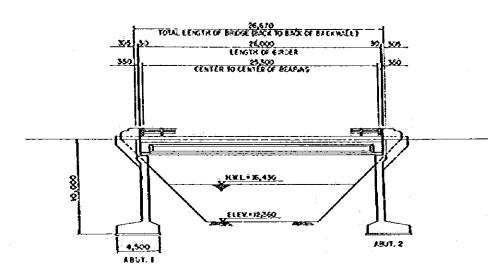

200

1200

1200

1200

1200

1200

1200

1200

1200

1200

1200

1200

1200

1200

1200

1200

1200

1200

1200

1200

1200

1200

1200

1200

1200

1200

1200

1200

1200

1200

1200

1200

1200

1200

1200

1200

1200

1200

1200

1200

1200

1200

1200

1200

1200

1200

1200

1200

1200

1200

1200

1200

1200

1200

1200

1200

1200

1200

1200

1200

1200

1200

1200

1200

1200

1200

1200

1200

1200

1200

1200

1200

1200

1200

1200

1200

1200

1200

1200

1200

1200

1200

1200

1200

1200

1200

1200

1200

1200

1200

1200

1200

1200

1200

1200

1200

1200

1200

1200

1200

1200

1200

1200

1200

1200

1200

1200

1200

1200

1200

1200

1200

1200

1200

1200

1200

1200

1200

1200

1200

1200

1200

1200

1200

1200

1200

1200

1200

1200

1200

12

ELEVATION 17400



CROSS SECTION



PLAN



LOCATION MAP



### VISAYAS AVENUE BR-I

THE METRO MANUA CUTER MAJOR HOADS PROJECT (HORTHERN PACKAGE)

SCALE
F400
PLAN AND ELEVATION

62/66





PLAN



LOCATION MAP



#### VISAYAS AVENUE BR-2

THE METRO MANLA OUTER MAJOR ROADS PROJECT (HORTHERN PACKAGE)

SCALE
1400
1200
PLAN AND ELEVATION

63/68

# ELEVATION 1:400



NOTE:

KOTE:

# PLAN



# CROSS SECTION



LOCATION MAP



# VISAYAS AVENUE BR-3

THE METRO MANUA OUTER MAJOR ROADS PROJECT (NORTHERN PACKAGE)

SCALE
E200
VISAYAS AVENUE BR - 3
64/66

L400
PLAN AND ELEVATION

# ELEVATION



NOTE: () ENDICATES SEE LENSTH



PL A-N



LOCATION MAP





THE METRO MANUA OUTER MAJOR ROADS PROJECT CHORTHERN PACKAGE I

SCALE
1:100
BOX CULVERT
66/66
66/66

GRAVITY

# BOX CULVERT







|      | SIZE   | (ពក)     |