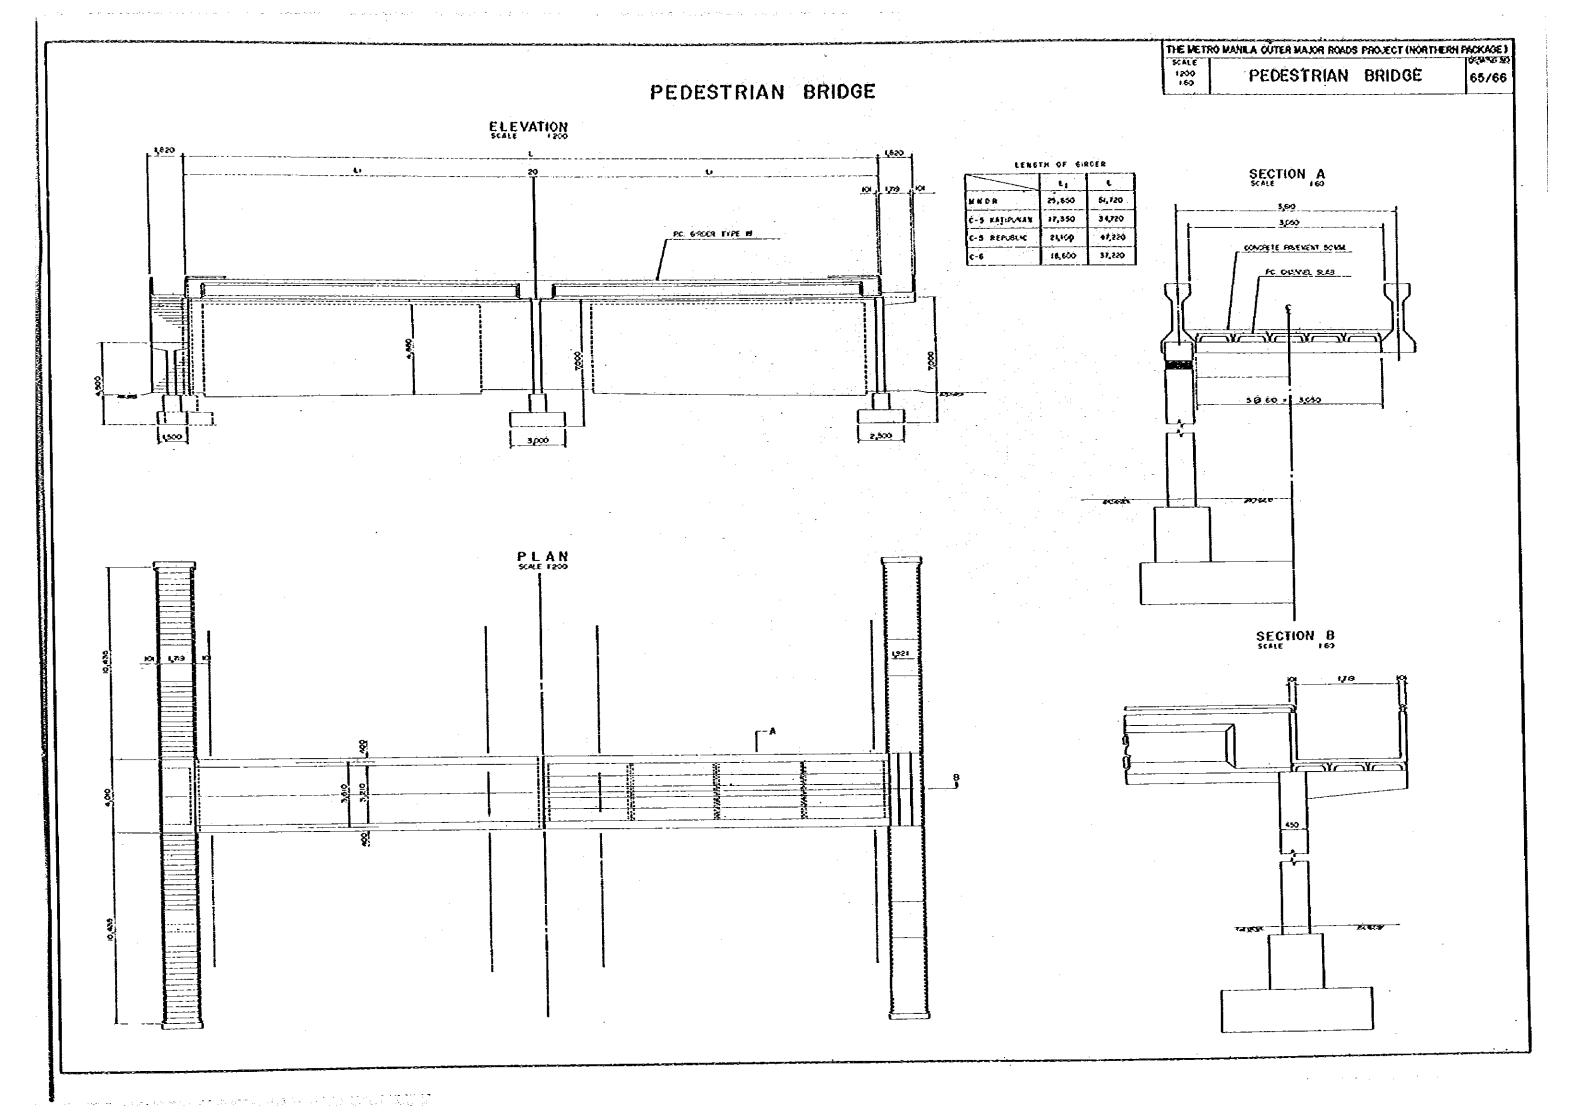

# THE METRO MANNA OUTER MAJOR ROADS PROJECT (NORTHERN PICKAGE) SCALE E 450 PLAN AND ELEVATION 66/66