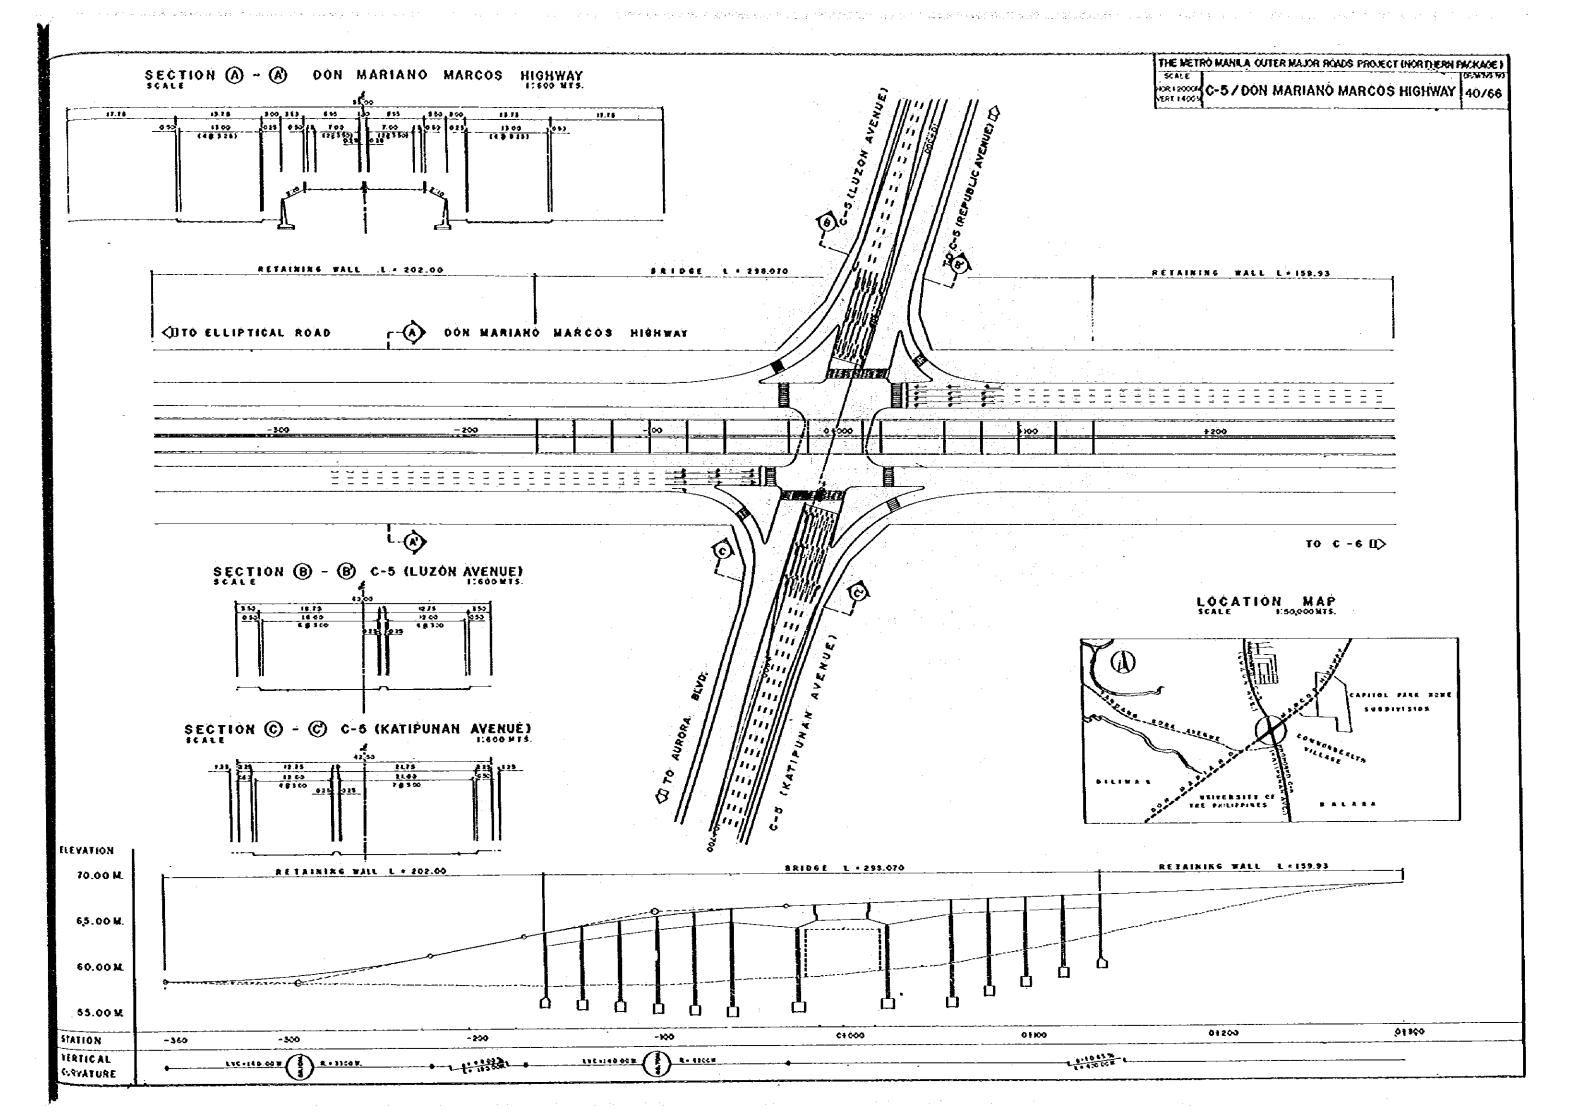

SECTION (B) - (B) DON MARIANO MARCOS HIGHWAY







C-5 BR-2 PLAN AND ELEVATION



CROSS SECTION



PLAN



LOCATION MAP









# FLEVATION



CROSS SECTION





LOCATION MAP



KEY MAP









是一点,只要一点不断,只有是更好,就是是这些<mark>是,这是我们都</mark>是在自己的时候,我也就是这些人的,还是这些,这些时间是是不是一个,不是这个人的。

#### ELEVATION ...



PLAN 1420





LOCATION MAP

















# ELEVATION E420



NOTE: ( ) INDICATES SKEW LENSTH

# THE METRO MANNA OUTER MAJOR ROADS PROJECT (NORTHERN PICKAGE) SCALE E 450 PLAN AND ELEVATION 66/66

# CROSS SECTION



LOCATION MAP









THE METRO MANUA OUTER MAJOR ROADS PROJECT (HORTHERN PACKAGE)

SCALE
1:1000
1:200
PLAN AND ELEVATION

57/66



PLAN



# MINDANAO AVENUE BR-I

THE NETRO MANILA OUTER MAJOR ROAGS PROJECT (NORTHERN PACKAGE)

SCALE
1400 MINDANAO AVENUE BR ~ 1

58/66