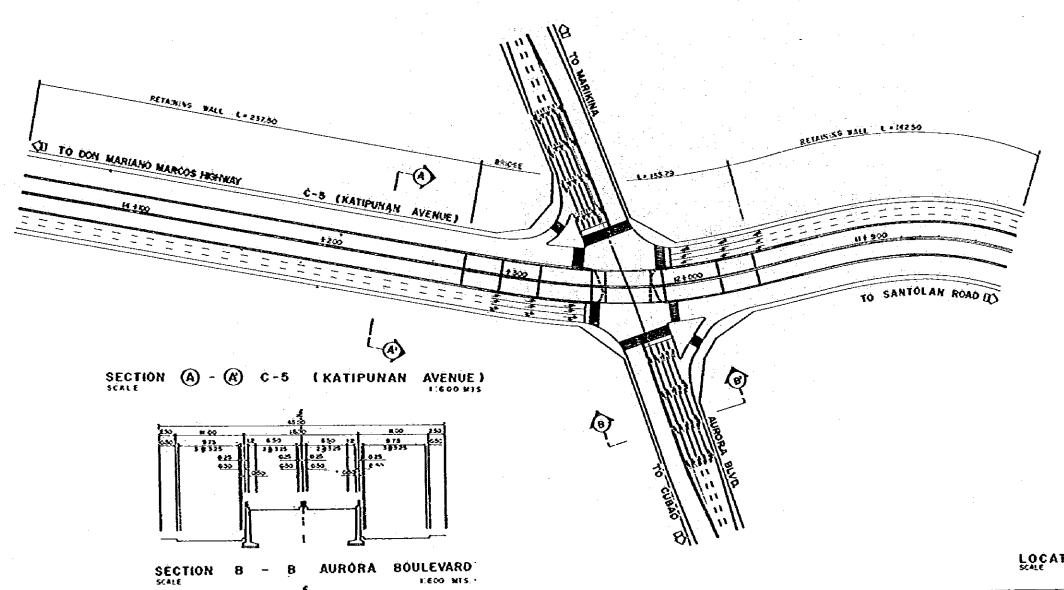

# THE METRO MANNA OUTER MAJOR ROADS PROJECT (NORTHERN PICKAGE) SCALE E 450 PLAN AND ELEVATION 66/66