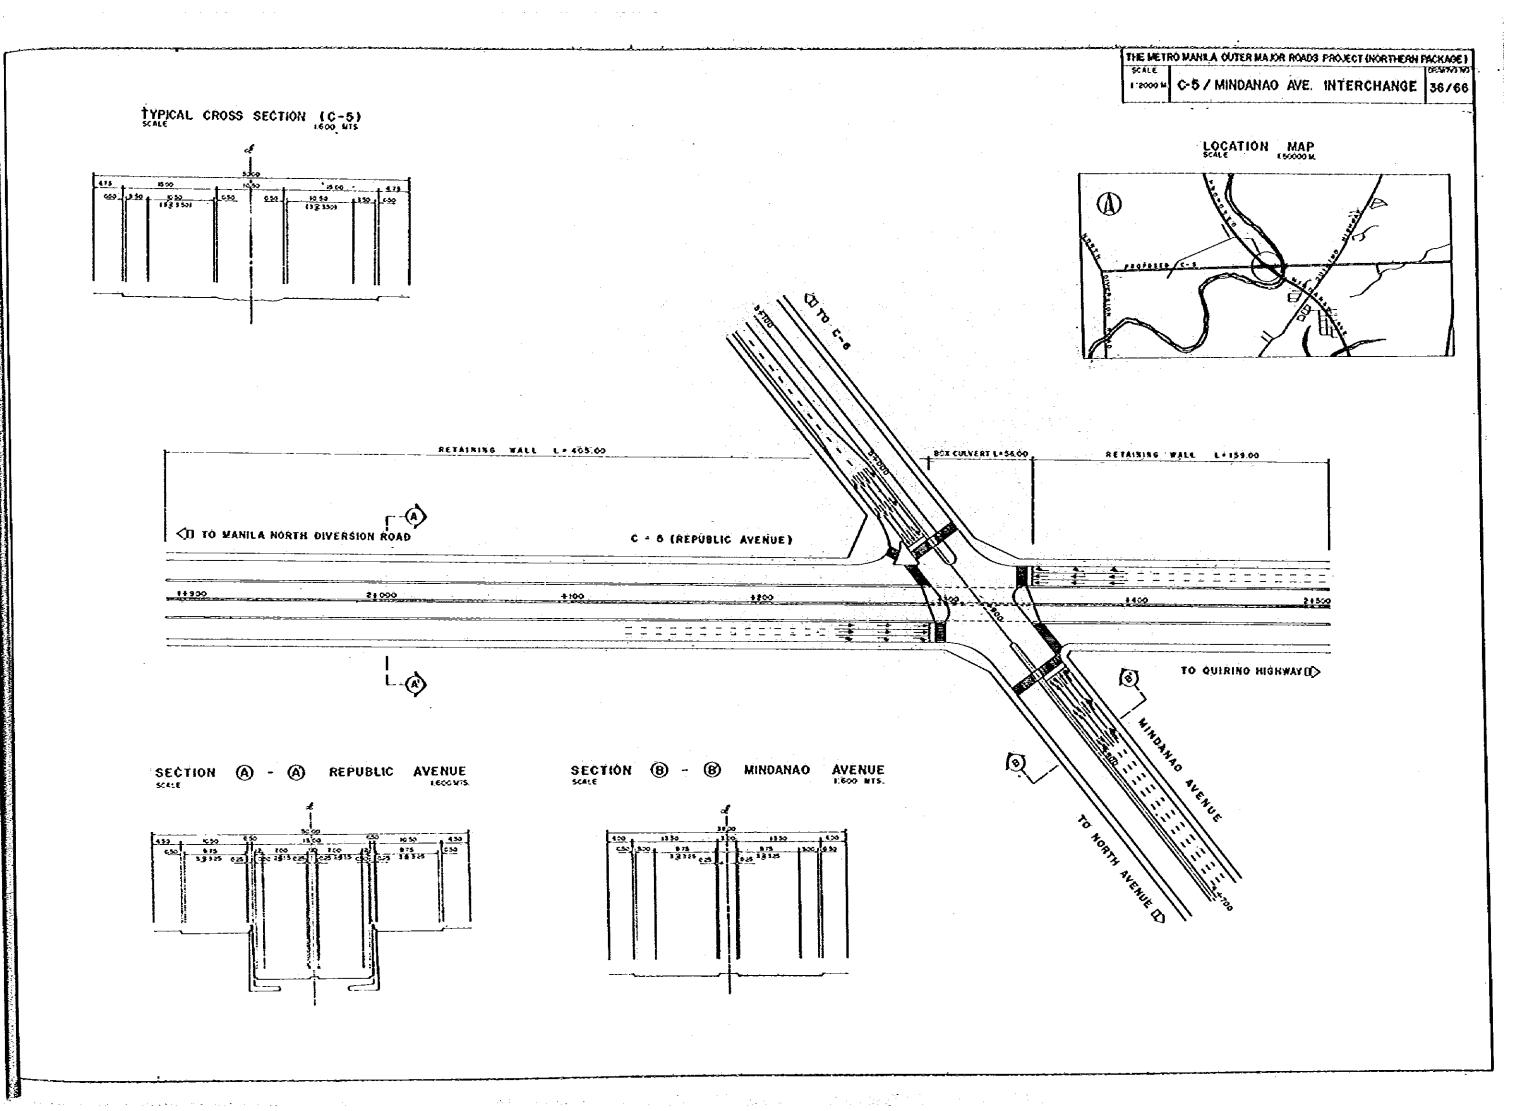

SECTION (B) - (B) DON MARIANO MARCOS HIGHWAY







C-5 BR-2 PLAN AND ELEVATION



CROSS SECTION



PLAN



LOCATION MAP









# FLEVATION



CROSS SECTION





LOCATION MAP



KEY MAP









是一点,只要一点不断,只有是更好,就是是这些<mark>是,这是我们都</mark>是在自己的时候,我也就是这些人的,还是这些,这些时间是是不是一个,不是这个人的。

#### ELEVATION ...



PLAN 1420





LOCATION MAP

















# ELEVATION E420



NOTE: ( ) INDICATES SKEW LENSTH

# THE METRO MANNA OUTER MAJOR ROADS PROJECT (NORTHERN PICKAGE) SCALE E 450 PLAN AND ELEVATION 66/66

# CROSS SECTION



LOCATION MAP









THE METRO MANUA OUTER MAJOR ROADS PROJECT (HORTHERN PACKAGE)

SCALE
1:1000
1:200
PLAN AND ELEVATION

57/66



PLAN



# MINDANAO AVENUE BR-I

THE NETRO MANILA OUTER MAJOR ROAGS PROJECT (NORTHERN PACKAGE)

SCALE
1400 MINDANAO AVENUE BR ~ 1

5