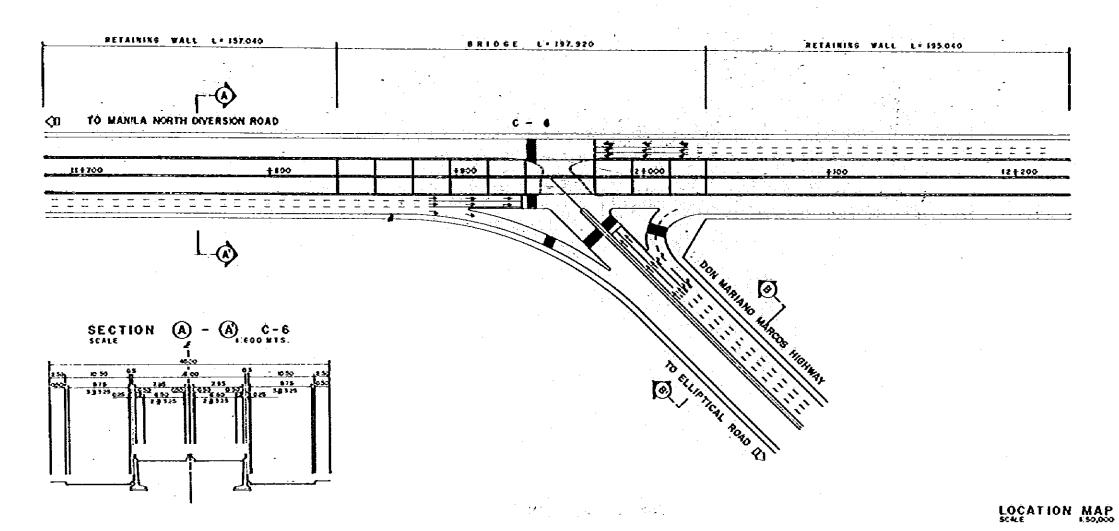

# THE METRO MANNA OUTER MAJOR ROADS PROJECT (NORTHERN PICKAGE) SCALE E 450 PLAN AND ELEVATION 66/66