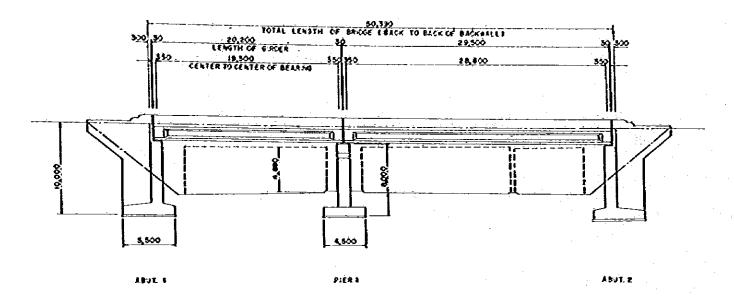

# MINDANAO AVENUE BR-I

THE NETRO MANILA OUTER MAJOR ROAGS PROJECT (NORTHERN PACKAGE)

SCALE
1400 MINDANAO AVENUE BR ~ 1

58/66

PLAN AND ELEVATION

PLAN

LOCATION MAP