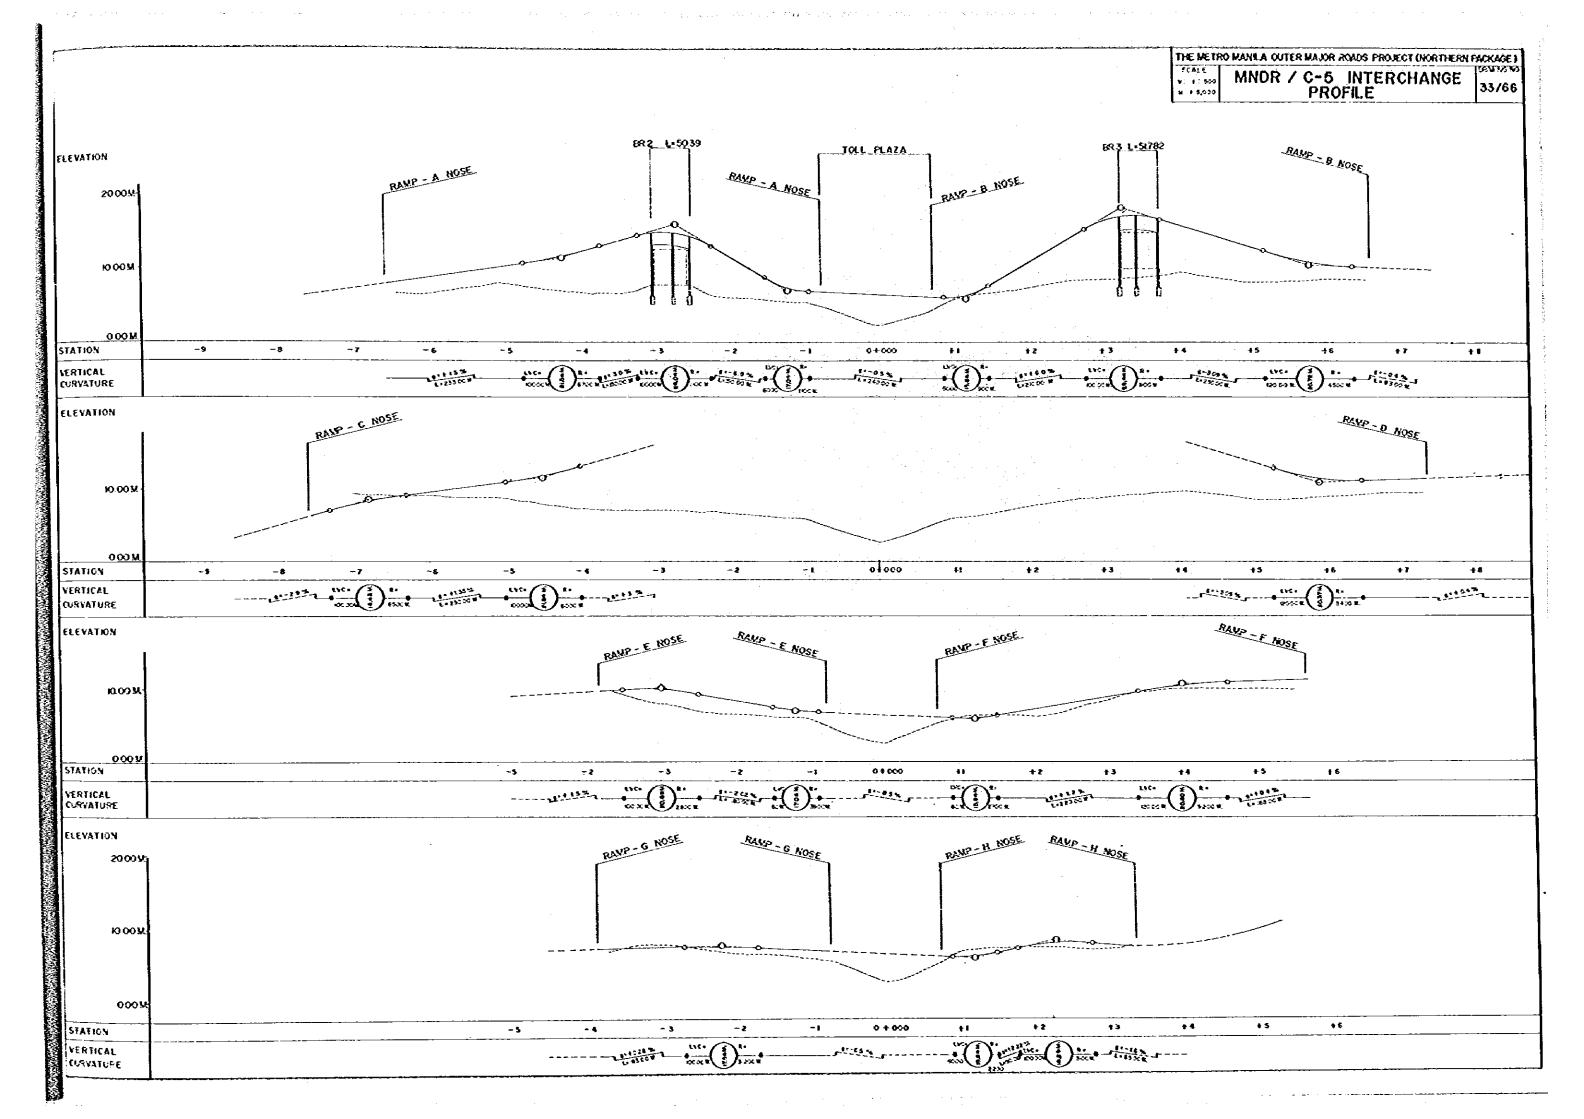

SECTION (B) - (B) DON MARIANO MARCOS HIGHWAY







C-5 BR-2 PLAN AND ELEVATION



CROSS SECTION



PLAN



LOCATION MAP









# FLEVATION



CROSS SECTION





LOCATION MAP



KEY MAP









是一点,只要一点不断,只有是更好,就是是这些<mark>是,这是我们都</mark>是在自己的时候,我也就是这些人的,还是这些,这些时间是是不是一个,不是这个人的。

#### ELEVATION ...



PLAN 1420





LOCATION MAP

















# ELEVATION E420



NOTE: ( ) INDICATES SKEW LENSTH

# THE METRO MANNA OUTER MAJOR ROADS PROJECT (NORTHERN PICKAGE) SCALE E 450 PLAN AND ELEVATION 66/66

# CROSS SECTION



LOCATION MAP









THE METRO MANUA OUTER MAJOR ROADS PROJECT (HORTHERN PACKAGE)

SCALE
1:1000
1:200
PLAN AND ELEVATION

57/66



PLAN



# MINDANAO AVENUE BR-I

THE NETRO MANILA OUTER MAJOR ROAGS PROJECT (NORTHERN PACKAGE)

SCALE
1400 MINDANAO AVENUE BR