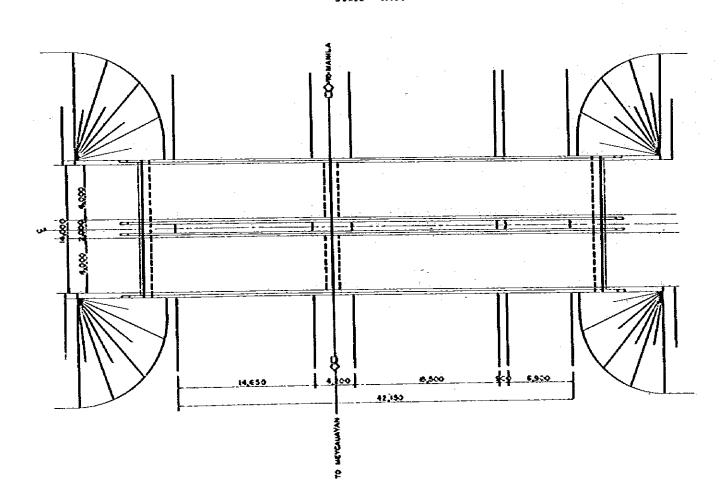

# MINDANAO AVENUE BR-2

THE NETRO MANILA OUTER MAJOR ROADS PROJECT CHORTHERN PACKAGE)

SCALE
[1400] MINDANAO AVENUE BR -- 2
[59/66]

PLAN AND ELEVATION

59/66

ELEVATION

PLAN

CROSS SECTION
55ALE