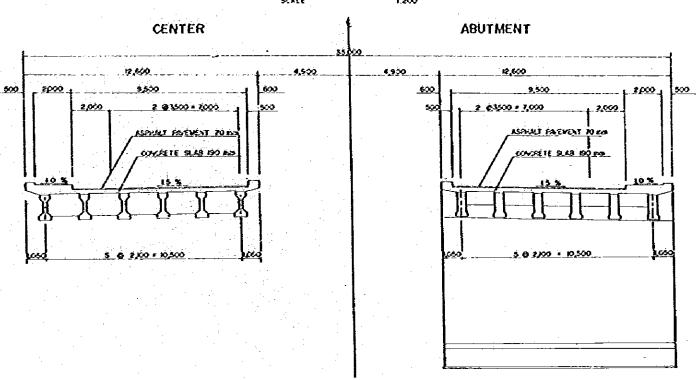

# CROSS SECTION

LOCATION MAP

THE METRO MANUA OUTER MAJOR ROADS PROJECT (HORTHERN PACKAGE)

SCALE
1:1000
1:200
PLAN AND ELEVATION

57/66

PLAN

CENTER

ABUTMENT

15,500

15,500

15,500

15,500

15,500

15,500