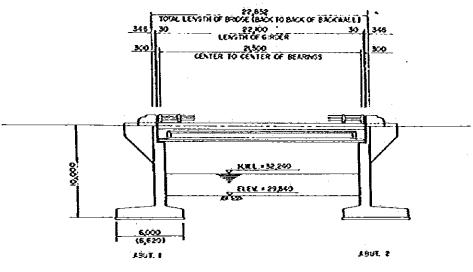

12

ELEVATION 17400

CROSS SECTION

PLAN

LOCATION MAP

### VISAYAS AVENUE BR-I

THE METRO MANUA CUTER MAJOR HOADS PROJECT (HORTHERN PACKAGE)

SCALE
F400
PLAN AND ELEVATION

62/66

PLAN

LOCATION MAP