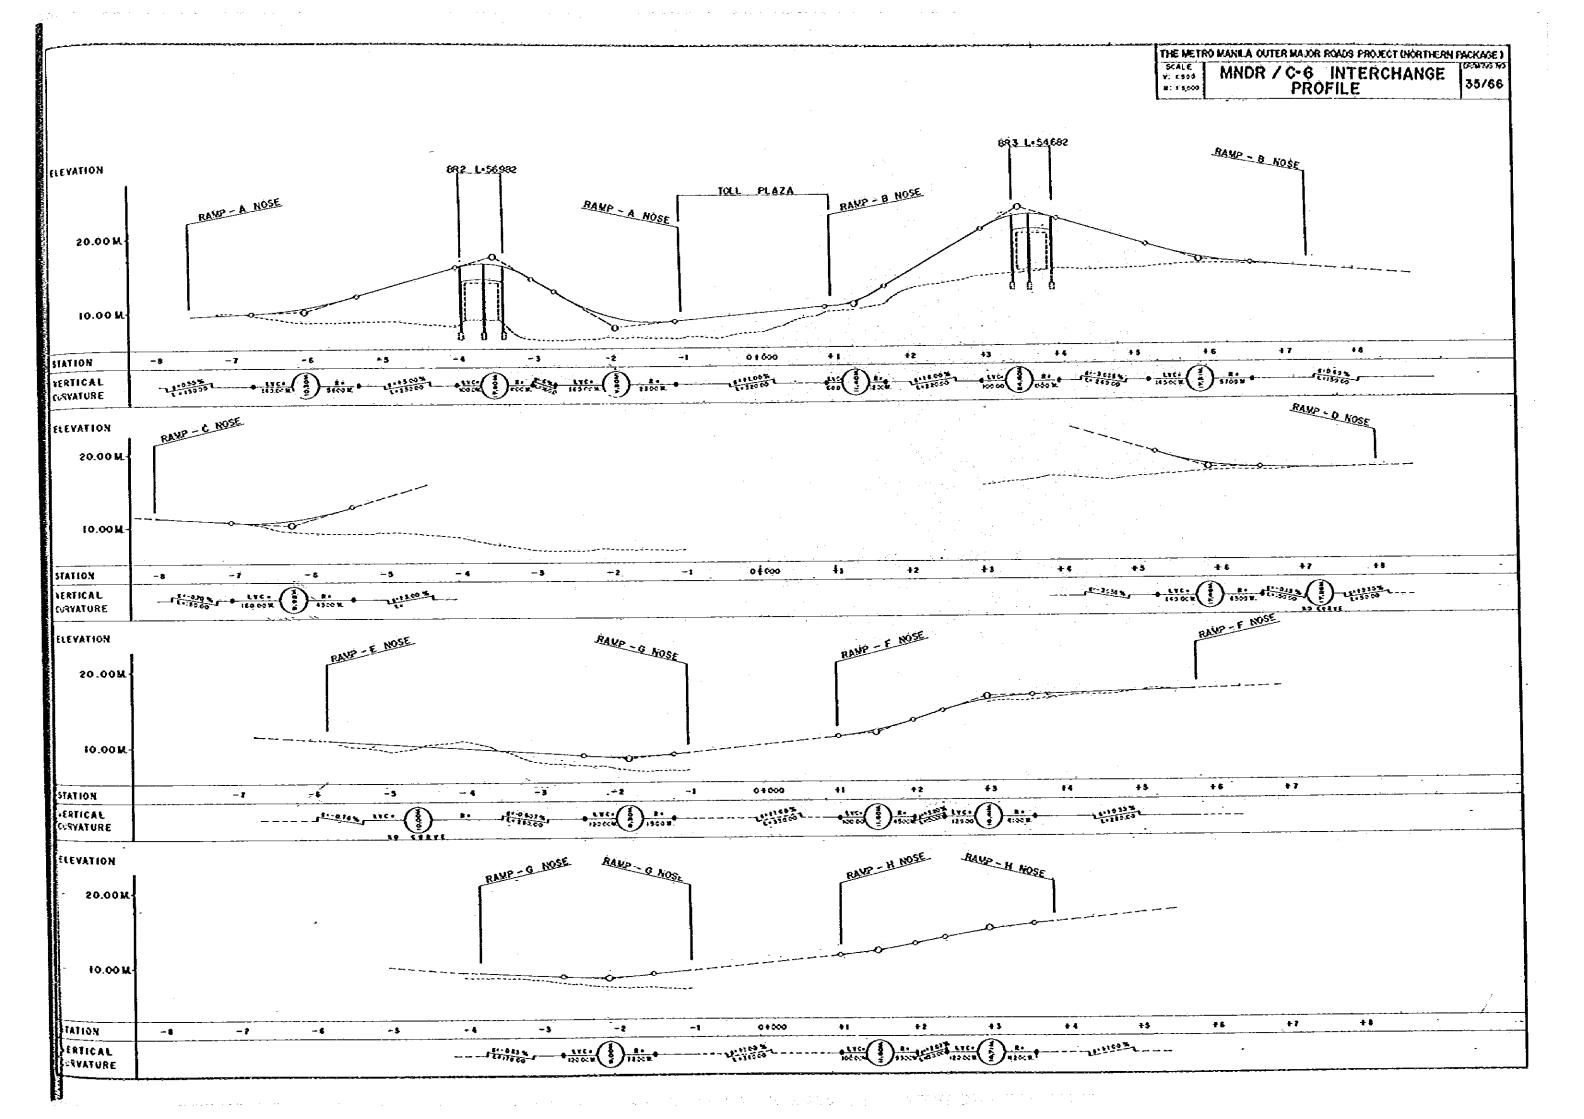

SECTION (B) - (B) DON MARIANO MARCOS HIGHWAY







C-5 BR-2 PLAN AND ELEVATION



CROSS SECTION



PLAN



LOCATION MAP









# FLEVATION



CROSS SECTION





LOCATION MAP



KEY MAP









是一点,只要一点不断,只有是更好,就是是这些<mark>是,这是我们都</mark>是在自己的时候,我也就是这些人的,还是这些,这些时间是是不是一个,不是这个人的。

#### ELEVATION ...



PLAN 1420





LOCATION MAP

















# ELEVATION E420



NOTE: ( ) INDICATES SKEW LENSTH

# THE METRO MANNA OUTER MAJOR ROADS PROJECT (NORTHERN PICKAGE) SCALE E 450 PLAN AND ELEVATION 66/66

# CROSS SECTION



LOCATION MAP









THE METRO MANUA OUTER MAJOR ROADS PROJECT (HORTHERN PACKAGE)

SCALE
1:1000
1:200
PLAN AND ELEVATION

57/66



PLAN



# MINDANAO AVENUE BR-I

THE NETRO MANILA OUTER MAJOR ROAGS PROJECT (NORTHERN PACKAGE)

SCALE
1400 MINDANAO AVENUE BR ~ 1