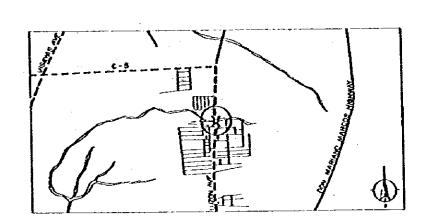

# MINDANAO AVENUE BR-I

THE NETRO MANILA OUTER MAJOR ROAGS PROJECT (NORTHERN PACKAGE)

SCALE
1400 MINDANAO AVENUE BR ~ 1

58/66

PLAN AND ELEVATION

PLAN

LOCATION MAP