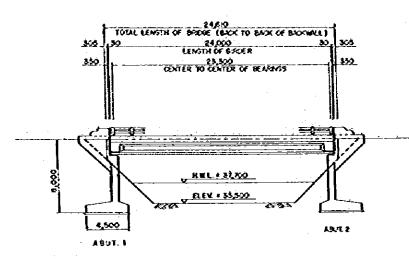

200

1200

1200

1200

1200

1200

1200

1200

1200

1200

1200

1200

1200

1200

1200

1200

1200

1200

1200

1200

1200

1200

1200

1200

1200

1200

1200

1200

1200

1200

1200

1200

1200

1200

1200

12

ELEVATION 17400



CROSS SECTION



PLAN



LOCATION MAP



### VISAYAS AVENUE BR-I

THE METRO MANUA CUTER MAJOR HOADS PROJECT (HORTHERN PACKAGE)

SCALE
F400
PLAN AND ELEVATION

62/66





PLAN



LOCATION MAP



#### VISAYAS AVENUE BR-2

THE METRO MANLA OUTER MAJOR ROADS PROJECT (HORTHERN PACKAGE)

SCALE
1400
1200
PLAN AND ELEVATION

63/68

# ELEVATION 1:400



NOTE:

KOTE:

# PLAN



# CROSS SECTION



LOCATION MAP



# VISAYAS AVENUE BR-3

THE METRO MANUA OUTER MAJOR ROADS PROJECT (NORTHERN PACKAGE)

SCALE
E200
VISAYAS AVENUE BR - 3
64/66

L400
PLAN AND ELEVATION

# ELEVATION



NOTE: () ENDICATES SEE LENSTH



PL A-N



LOCATION MAP





THE METRO MANUA OUTER MAJOR ROADS PROJECT CHORTHERN PACKAGE I

SCALE
1:100
BOX CULVERT
66/66
66/66

GRAVITY

# BOX CULVERT







|      | SIZE   | (ពក)     |         |  |  |
|------|--------|----------|---------|--|--|
| SPAN | HEISHT | SLAB     |         |  |  |
| \$   | н      | TISHSLE! | TOOUBLE |  |  |
| 3000 | 3000   | 280      | 300     |  |  |
| 3000 | 3000   | 240      | 300     |  |  |
| 2400 | 2750   | 220      | 300     |  |  |
| 2400 | 2400   | 220      | 300     |  |  |
| 1800 | 2100   | 200      | 250     |  |  |
| 1800 | 1800   | 500      | 250     |  |  |

# RETAINING WALLS





| SIZE |      |     |      |     |     |      | (GB) |      |  |
|------|------|-----|------|-----|-----|------|------|------|--|
| н