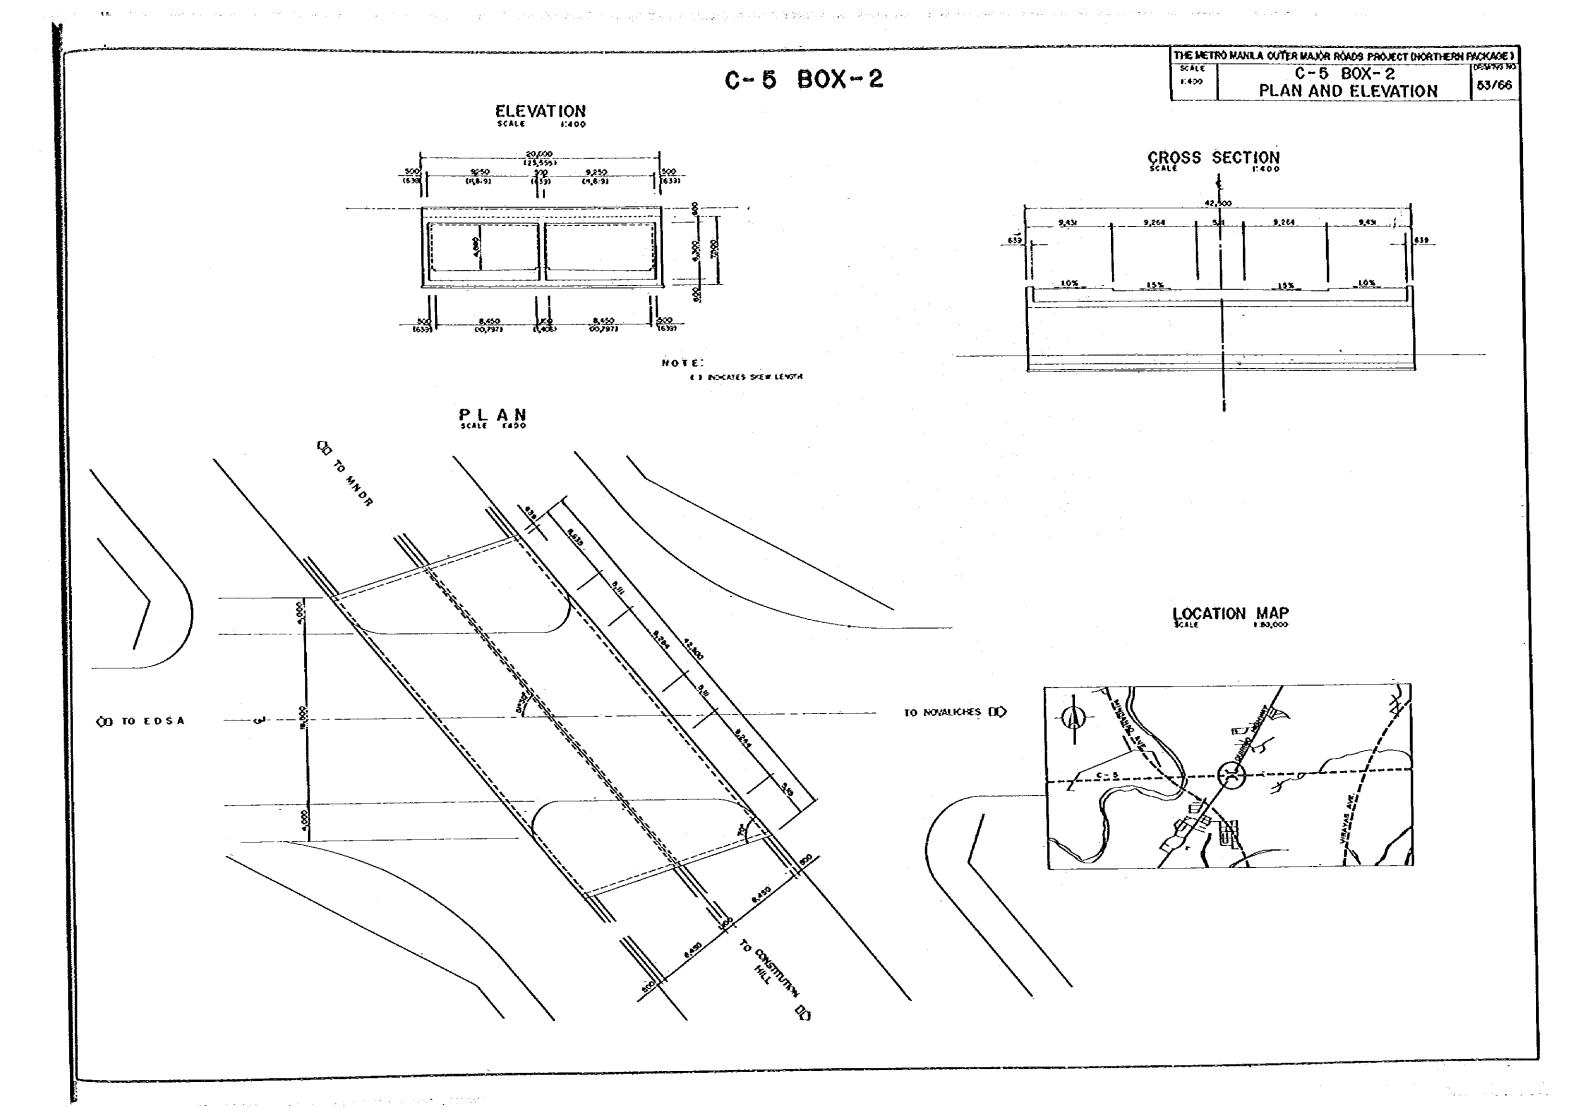

SECTION (B) - (B) DON MARIANO MARCOS HIGHWAY

C-5 BR-2 PLAN AND ELEVATION

CROSS SECTION

PLAN

LOCATION MAP