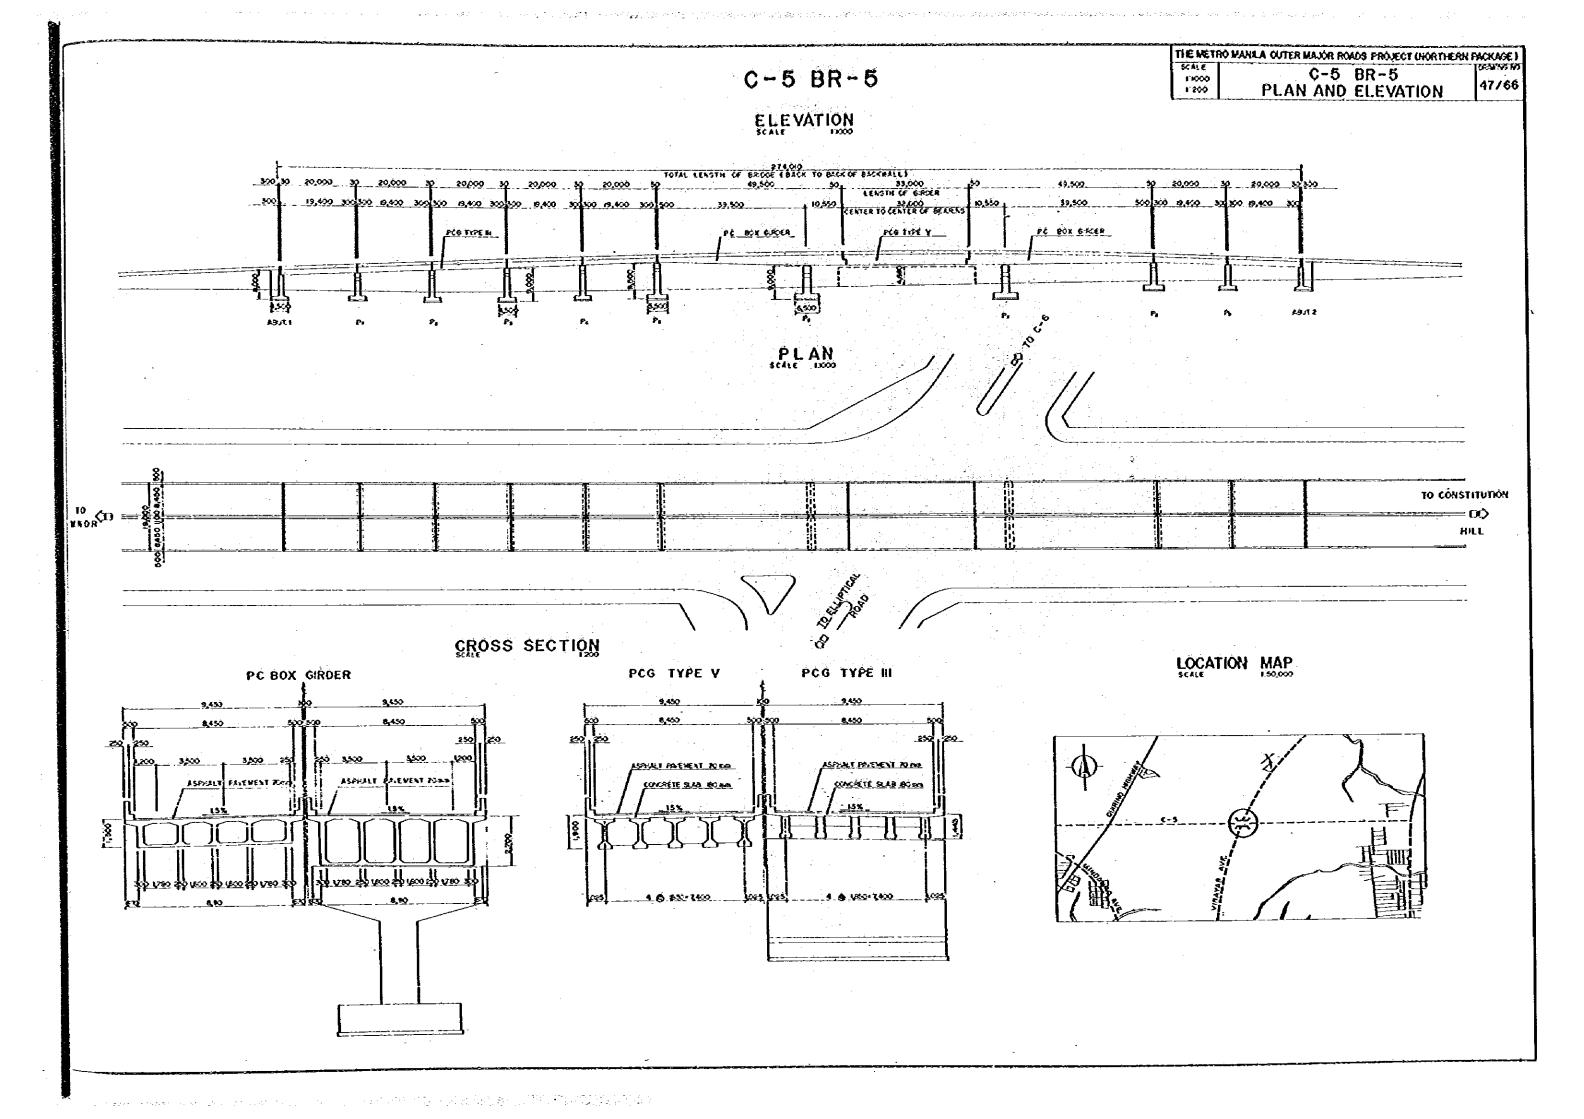

# CROSS SECTION

LOCATION MAP

THE METRO MANUA OUTER MAJOR ROADS PROJECT (HORTHERN PACKAGE)

SCALE
1:1000
1:200
PLAN AND ELEVATION

57/66

PLAN