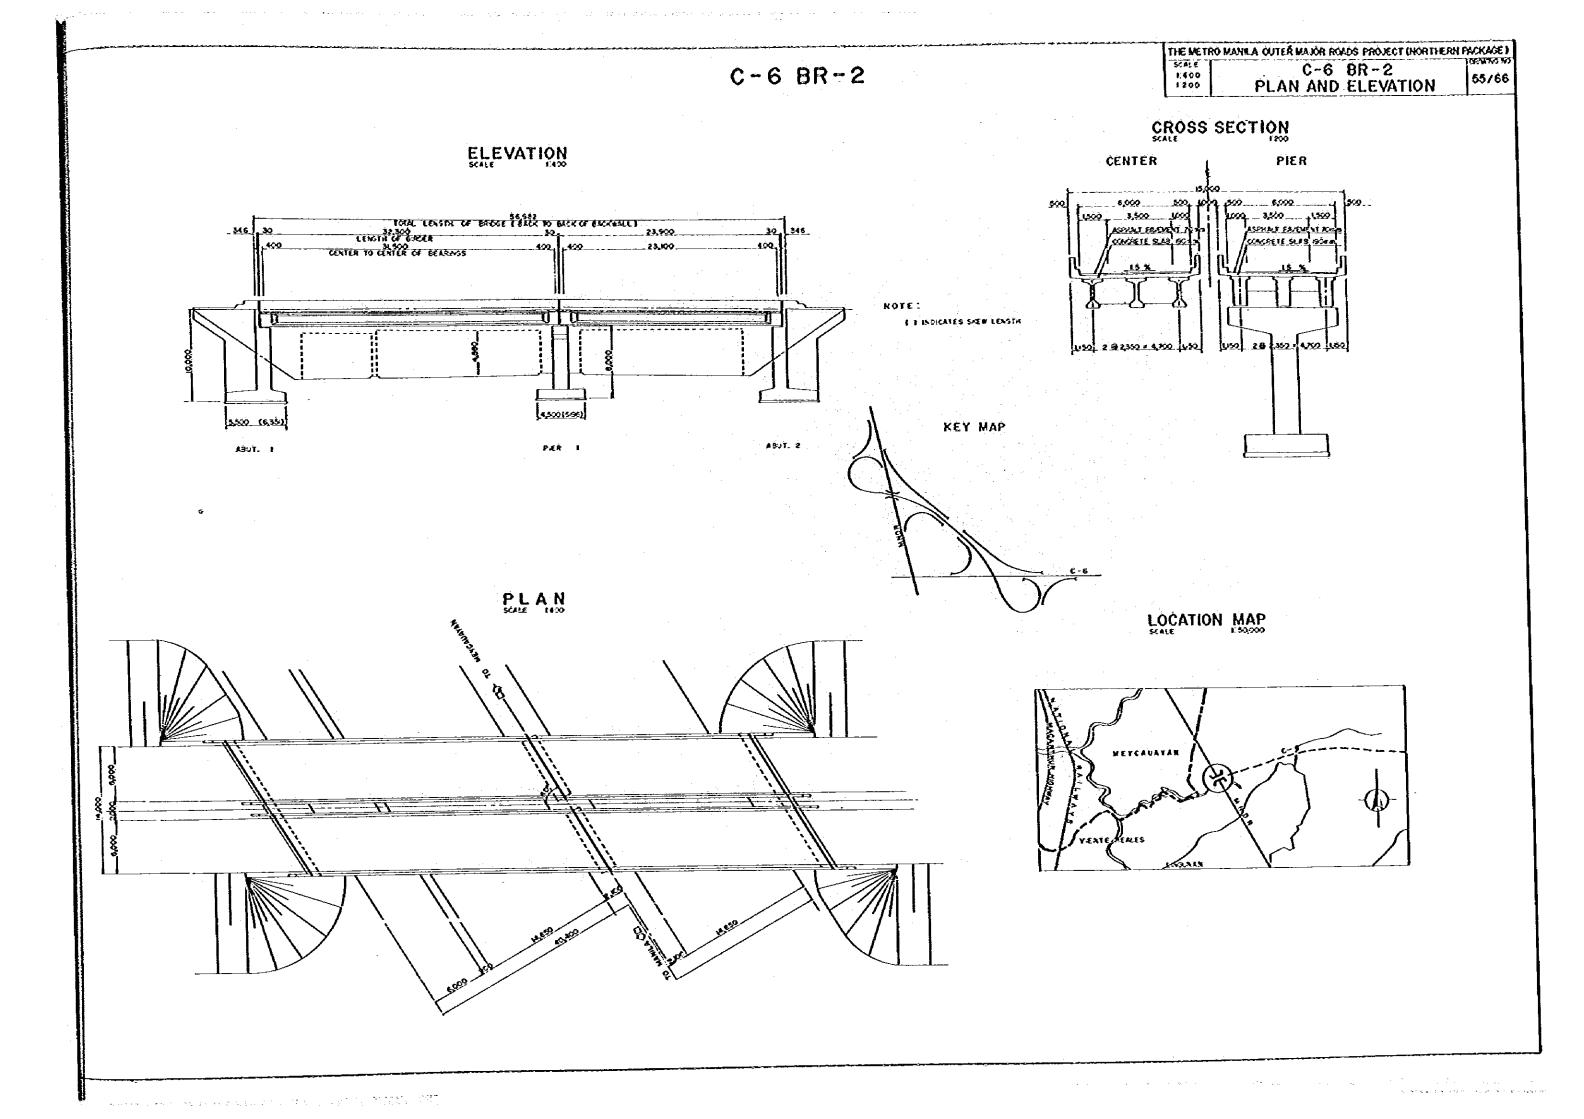

# THE METRO MANNA OUTER MAJOR ROADS PROJECT (NORTHERN PICKAGE) SCALE E 450 PLAN AND ELEVATION 66/66