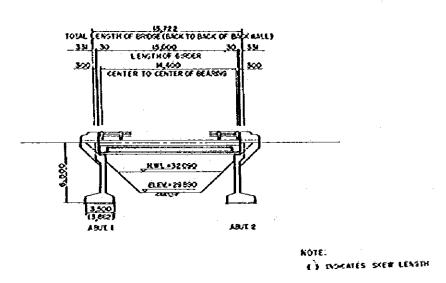

200

1200

1200

1200

1200

1200

1200

1200

1200

1200

1200

1200

1200

1200

1200

1200

1200

1200

1200

1200

1200

1200

1200

1200

1200

1200

1200

1200

1200

1200

1200

1200

1200

1200

1200

1200

1200

1200

1200

1200

1200

1200

1200

1200

1200

1200

1200

1200

1200

1200

1200

1200

1200

1200

1200

1200

1200

1200

1200

1200

1200

1200

1200

1200

1200

1200

1200

1200

1200

1200

1200

1200

1200

1200

1200

1200

1200

1200

1200

1200

1200

1200

1200

1200

1200

1200

1200

1200

1200

1200

1200

1200

1200

1200

1200

1200

1200

1200

1200

1200

1200

1200

12

ELEVATION 17400



CROSS SECTION



PLAN



LOCATION MAP



### VISAYAS AVENUE BR-I

THE METRO MANUA CUTER MAJOR HOADS PROJECT (HORTHERN PACKAGE)

SCALE
F400
PLAN AND ELEVATION

62/66





PLAN



LOCATION MAP



#### VISAYAS AVENUE BR-2

THE METRO MANLA OUTER MAJOR ROADS PROJECT (HORTHERN PACKAGE)

SCALE
1400
1200
PLAN AND ELEVATION

63/68

# ELEVATION 1:400



NOTE:

KOTE:

# PLAN



# CROSS SECTION



LOCATION MAP



# VISAYAS AVENUE BR-3

THE METRO MANUA OUTER MAJOR ROADS PROJECT (NORTHERN PACKAGE)

SCALE
E200
VISAYAS AVENUE BR - 3
64/66

L400
PLAN AND ELEVATION

# ELEVATION



NOTE: () ENDICATES SEE LENSTH



PL A-N



LOCATION MAP





THE METRO MANUA OUTER MAJOR ROADS PROJECT CHORTHERN PACKAGE I

SCALE
1:100
BOX CULVERT
66/66
66/66

GRAVITY

# BOX CULVERT







|      | SIZE   | (ពក)     |         |  |  |
|------|--------|----------|---------|--|--|
| SPAN | HEISHT | SLAB     |         |  |  |
| \$   | н      | TISHSLE! | TOOUBLE |  |  |
| 3000 | 3000   | 280