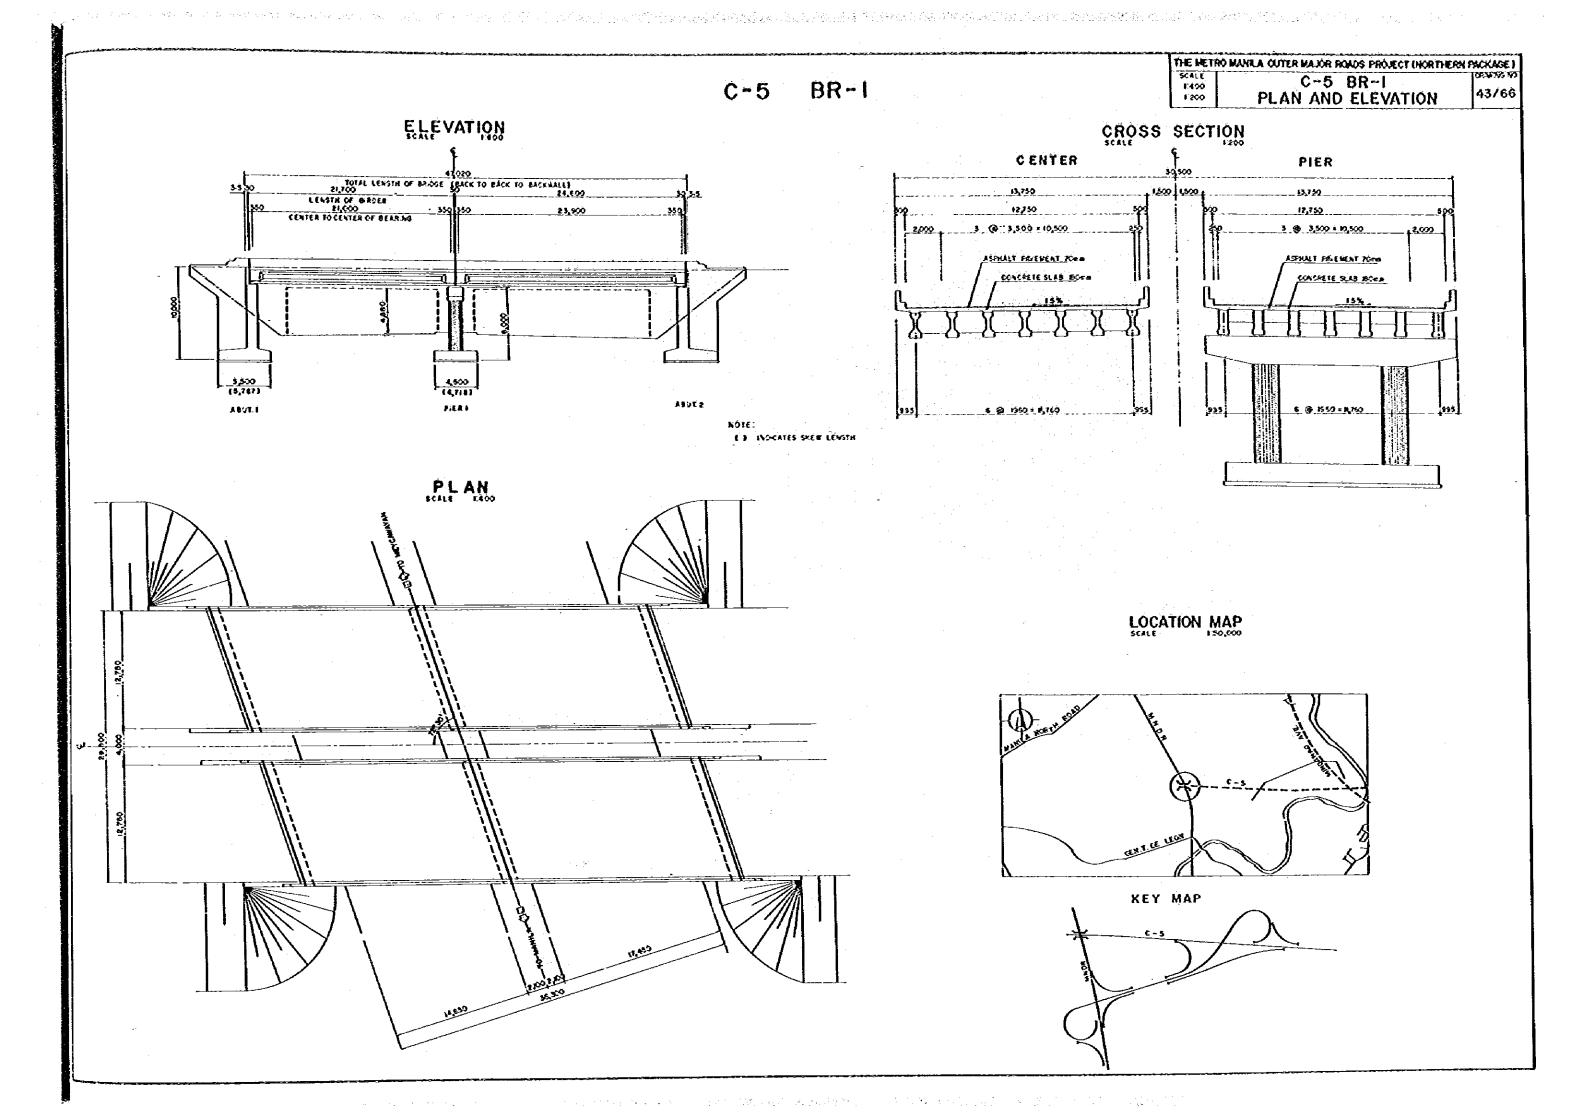

# MINDANAO AVENUE BR-I

THE NETRO MANILA OUTER MAJOR ROAGS PROJECT (NORTHERN PACKAGE)

SCALE
1400 MINDANAO AVENUE BR ~ 1

58/66

PLAN AND ELEVATION

PLAN

LOCATION MAP