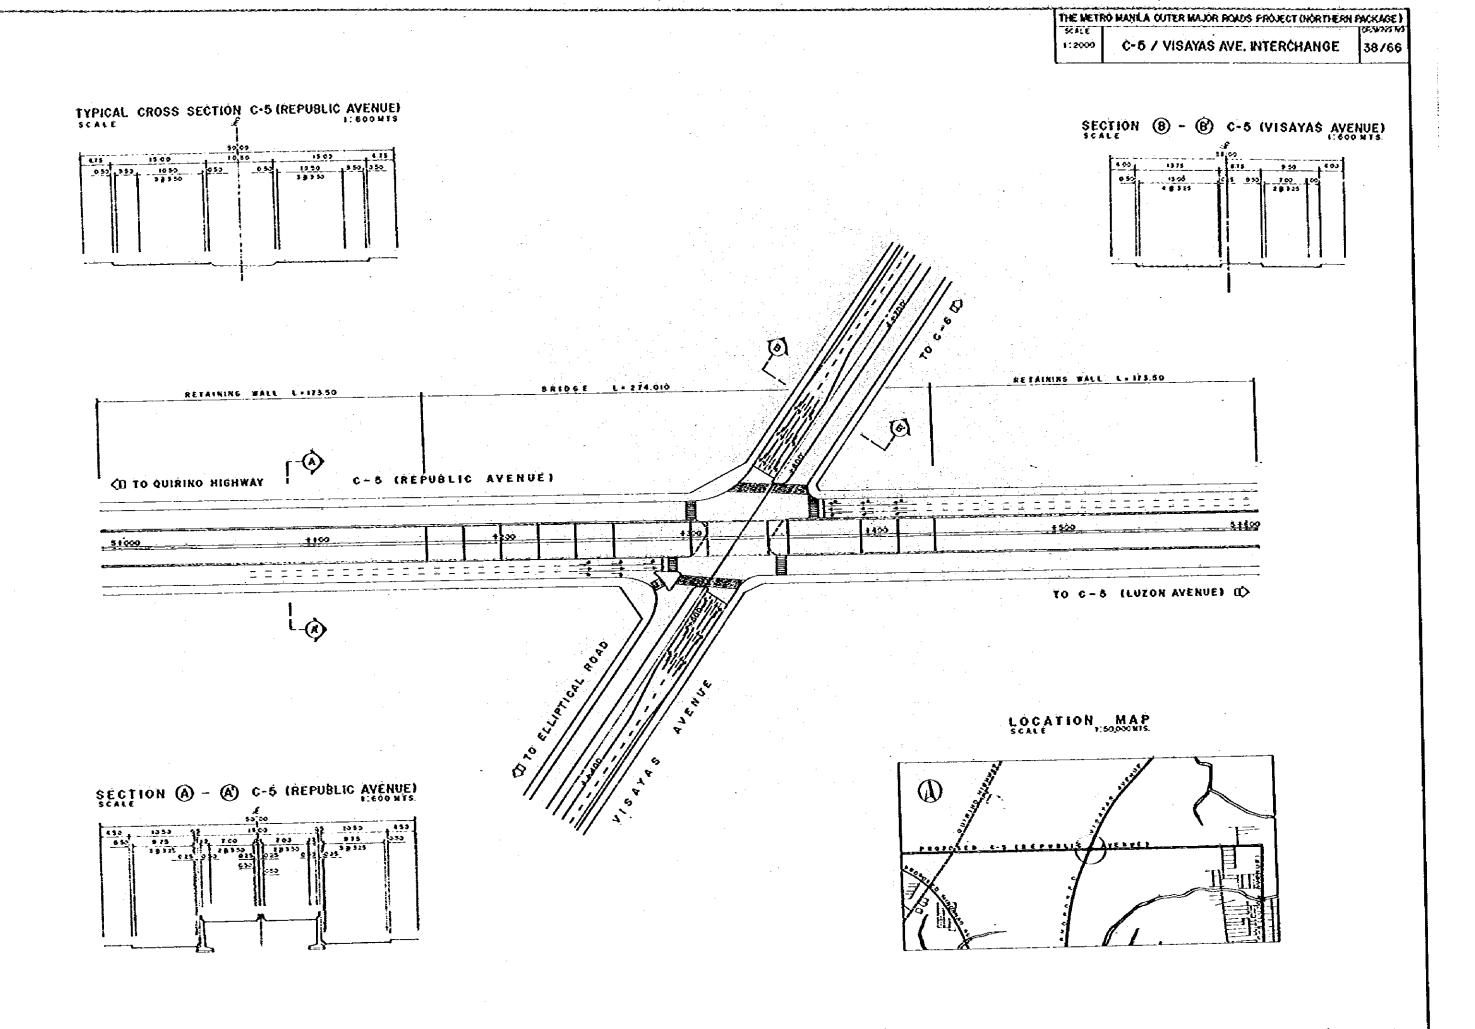

SECTION (B) - (B) DON MARIANO MARCOS HIGHWAY







C-5 BR-2 PLAN AND ELEVATION



CROSS SECTION



PLAN



LOCATION MAP









# FLEVATION



CROSS SECTION





LOCATION MAP



KEY MAP









是一点,只要一点不断,只有是更好,就是是这些<mark>是,这是我们都</mark>是在自己的时候,我也就是这些人的,还是这些,这些时间是是不是一个,不是这个人的。

#### ELEVATION ...



PLAN 1420





LOCATION MAP

















# ELEVATION E420



NOTE: ( ) INDICATES SKEW LENSTH

# THE METRO MANNA OUTER MAJOR ROADS PROJECT (NORTHERN PICKAGE) SCALE E 450 PLAN AND ELEVATION 66/66

# CROSS SECTION



LOCATION MAP









THE METRO MANUA OUTER MAJOR ROADS PROJECT (HORTHERN PACKAGE)

SCALE
1:1000
1:200
PLAN AND ELEVATION

57/66



PLAN



# MINDANAO AVENUE BR-I

THE NETRO MANILA OUTER MAJOR ROAGS PROJECT (NORTHERN PACKAGE)

SCALE
1400 MINDANAO AVENUE BR ~ 1

58/