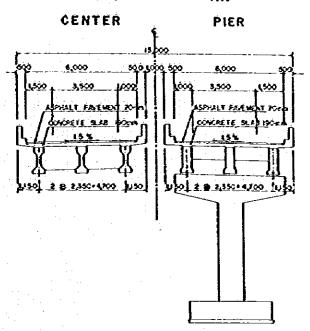

# MINDANAO AVENUE BR-I

THE NETRO MANILA OUTER MAJOR ROAGS PROJECT (NORTHERN PACKAGE)

SCALE
1400 MINDANAO AVENUE BR ~ 1

58/66

PLAN AND ELEVATION

PLAN

LOCATION MAP