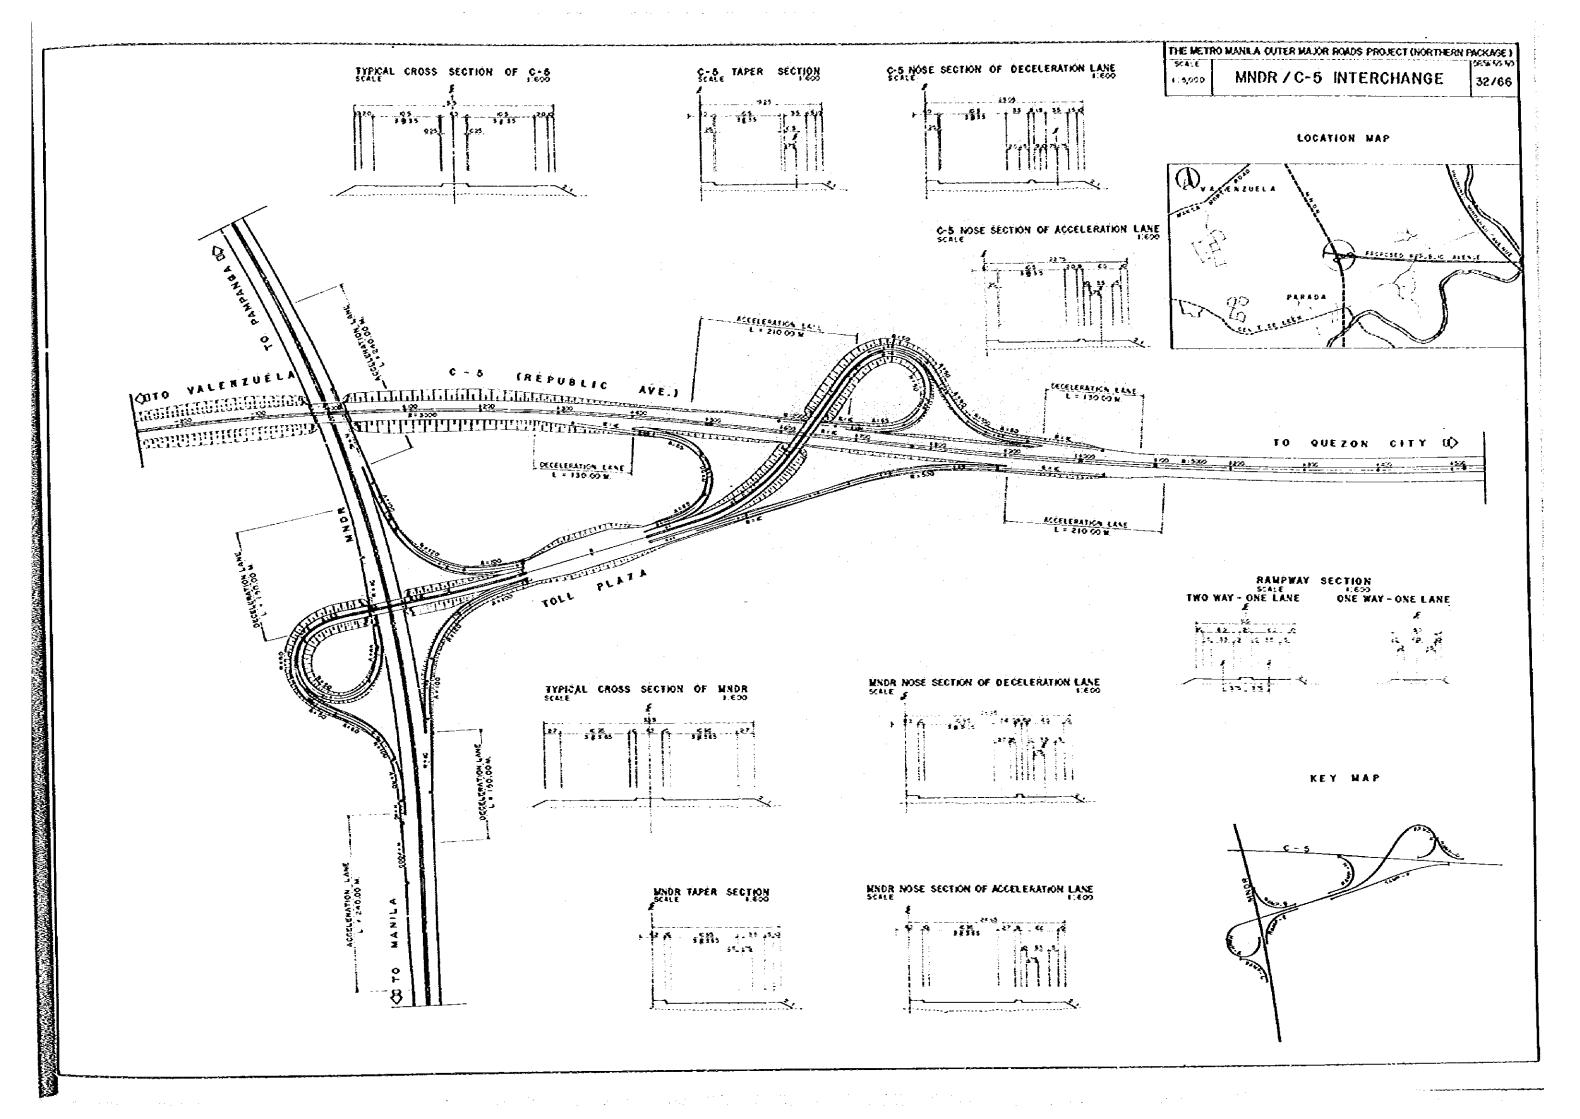

SECTION (B) - (B) DON MARIANO MARCOS HIGHWAY







C-5 BR-2 PLAN AND ELEVATION



CROSS SECTION



PLAN



LOCATION MAP









# FLEVATION



CROSS SECTION





LOCATION MAP



KEY MAP









是一点,只要一点不断,只有是更好,就是是这些<mark>是,这是我们都</mark>是在自己的时候,我也就是这些人的,还是这些,这些时间是是不是一个,不是这个人的。

#### ELEVATION ...



PLAN 1420





LOCATION MAP

















# ELEVATION E420



NOTE: ( ) INDICATES SKEW LENSTH

# THE METRO MANNA OUTER MAJOR ROADS PROJECT (NORTHERN PICKAGE) SCALE E 450 PLAN AND ELEVATION 66/66

# CROSS SECTION



LOCATION MAP









THE METRO MANUA OUTER MAJOR ROADS PROJECT (HORTHERN PACKAGE)

SCALE
1:1000
1:200
PLAN AND ELEVATION

57/66



PLAN



# MINDANAO AVENUE BR-I

THE NETRO MANILA OUTER MAJOR ROAGS PROJECT (NORTHERN PACKAGE)

SCALE
1400 MINDANAO AVENUE B