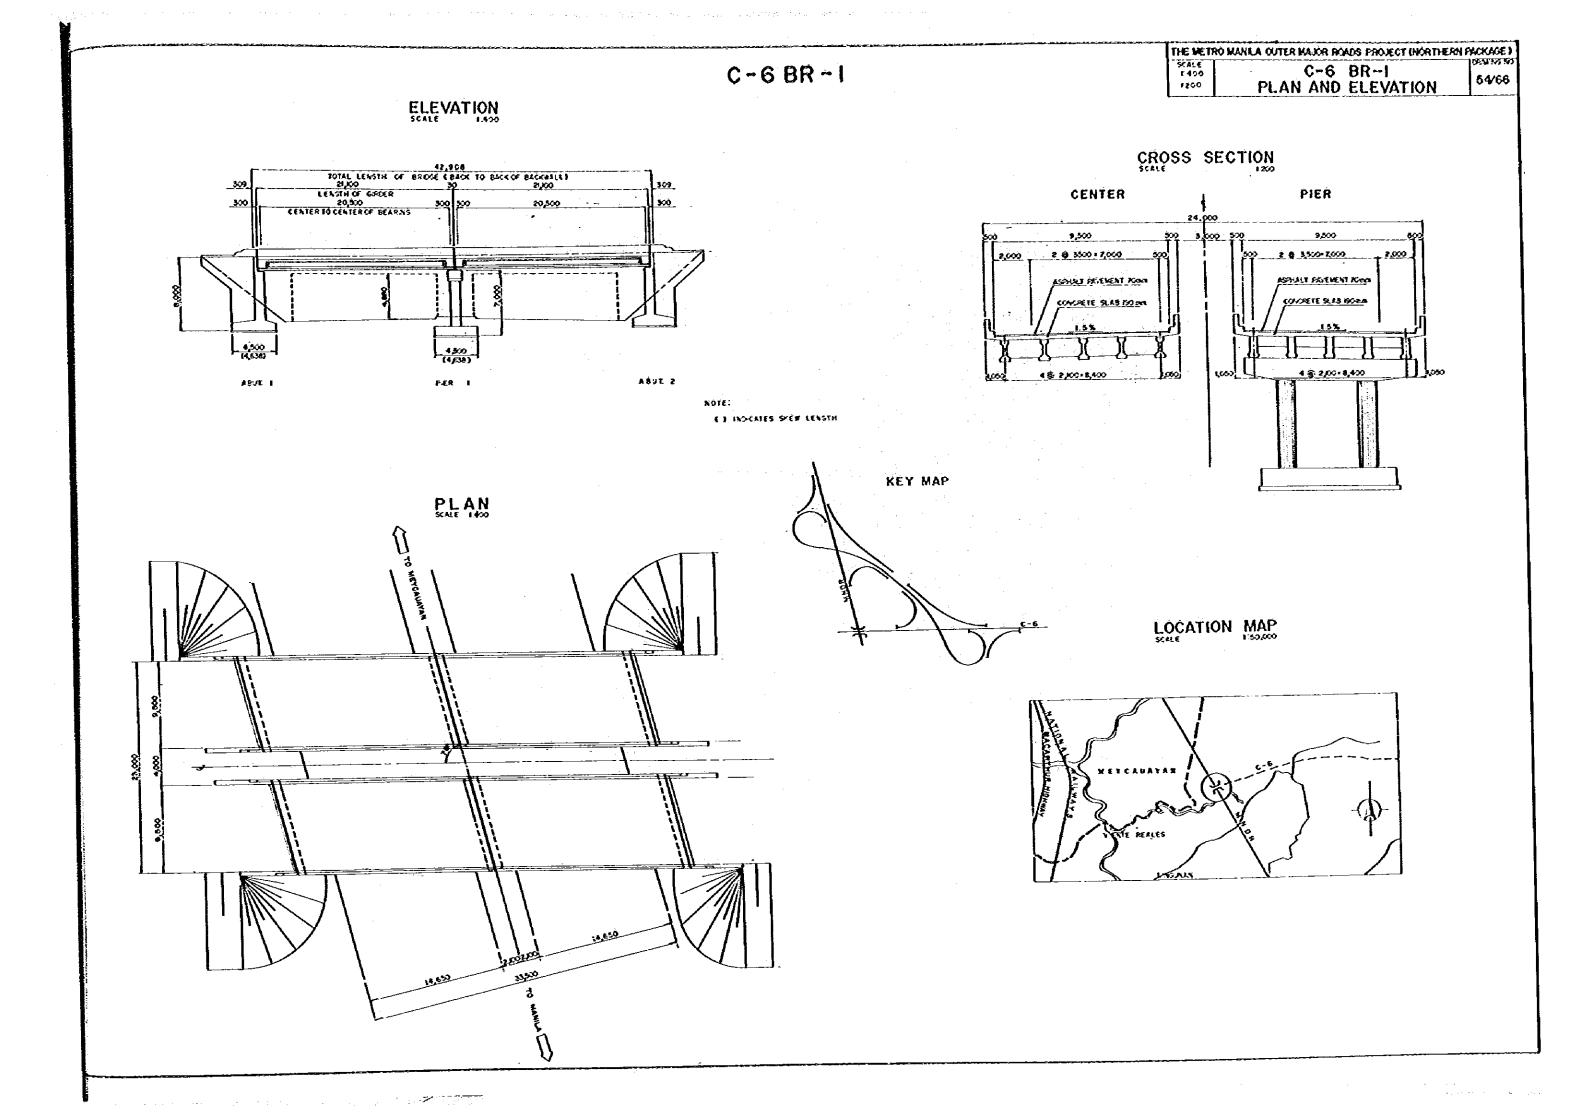

# CROSS SECTION

LOCATION MAP

THE METRO MANUA OUTER MAJOR ROADS PROJECT (HORTHERN PACKAGE)

SCALE
1:1000
1:200
PLAN AND ELEVATION

57/66

PLAN