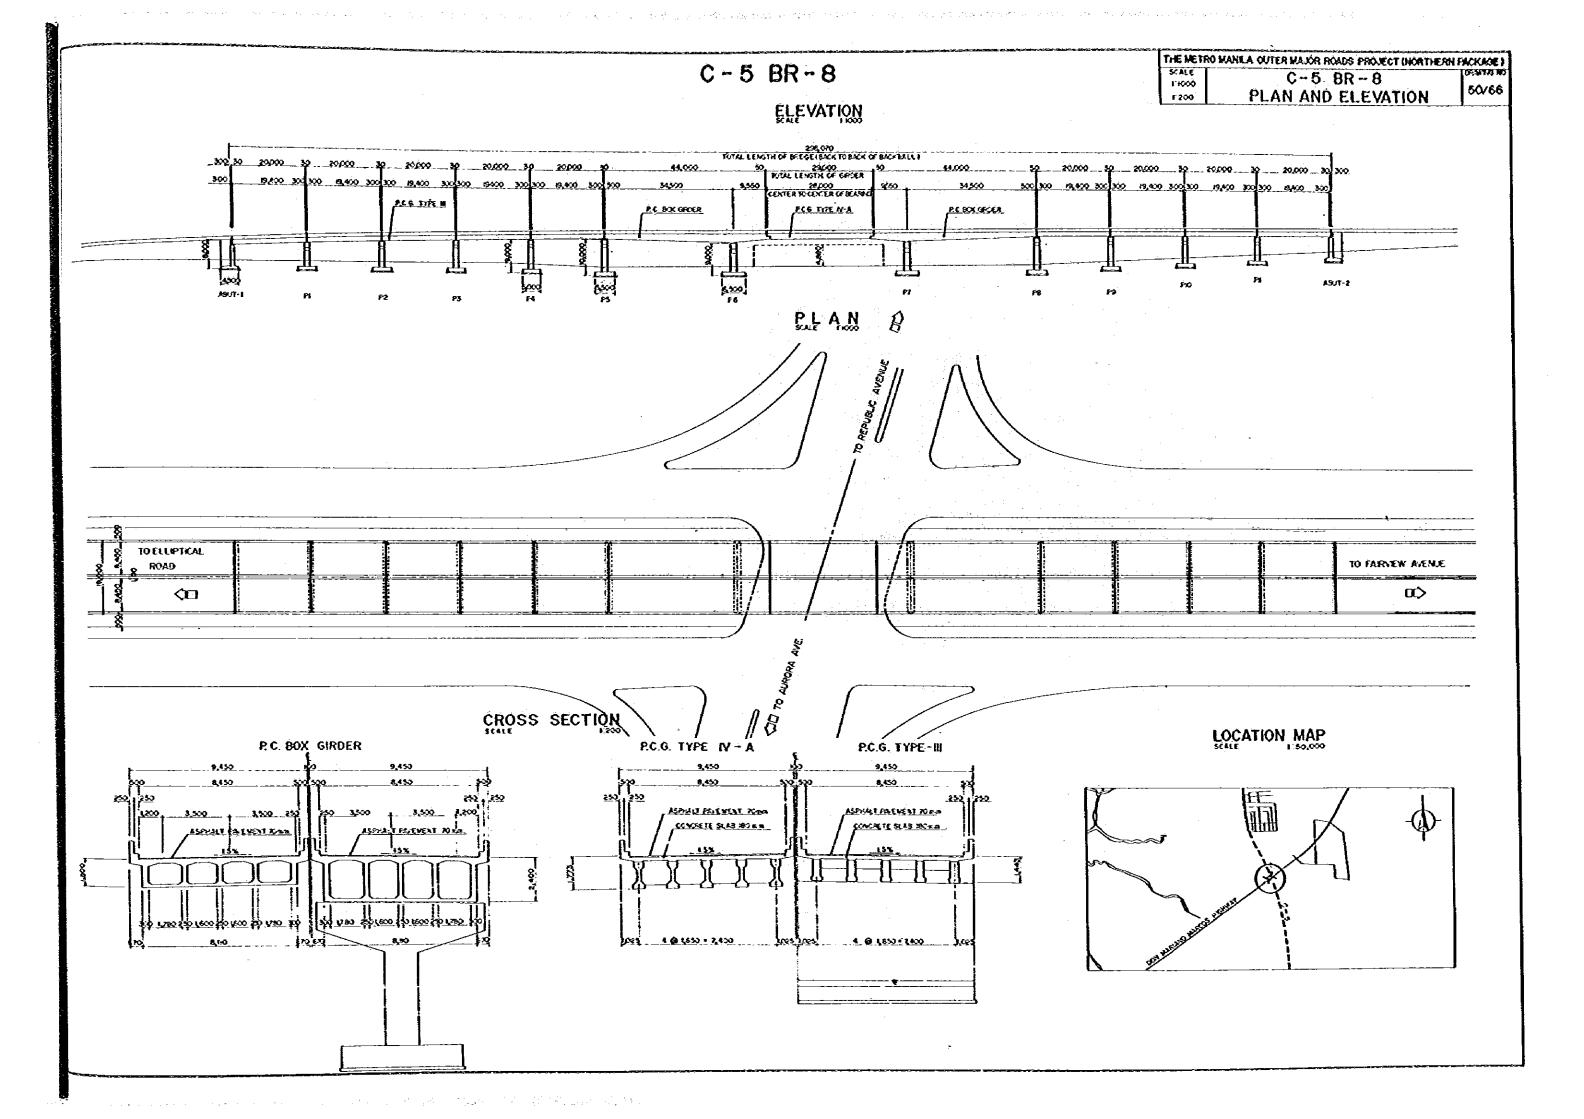

# CROSS SECTION

LOCATION MAP

THE METRO MANUA OUTER MAJOR ROADS PROJECT (HORTHERN PACKAGE)

SCALE
1:1000
1:200
PLAN AND ELEVATION

57/66

PLAN