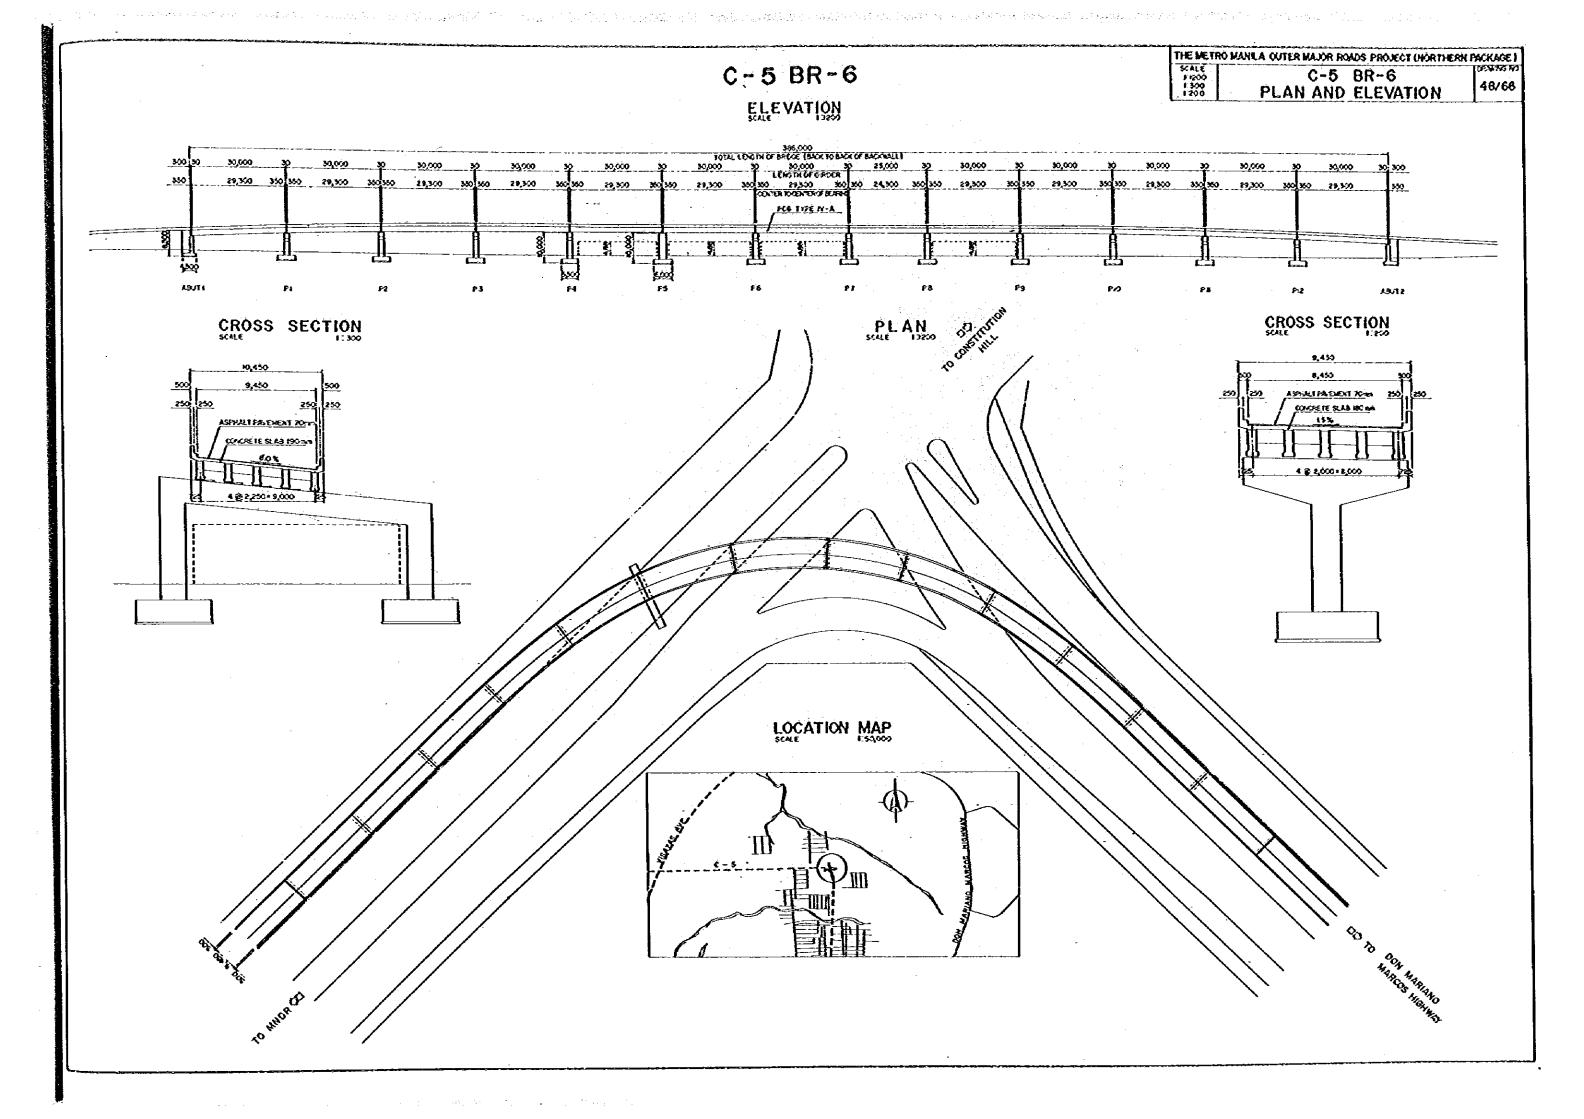

SECTION (B) - (B) DON MARIANO MARCOS HIGHWAY







C-5 BR-2 PLAN AND ELEVATION



CROSS SECTION



PLAN



LOCATION MAP









# FLEVATION



CROSS SECTION





LOCATION MAP



KEY MAP









是一点,只要一点不断,只有是更好,就是是这些<mark>是,这是我们都</mark>是在自己的时候,我也就是这些人的,还是这些,这些时间是是不是一个,不是这个人的。

#### ELEVATION ...



PLAN 1420





LOCATION MAP

















# ELEVATION E420



NOTE: ( ) INDICATES SKEW LENSTH

# THE METRO MANNA OUTER MAJOR ROADS PROJECT (NORTHERN PICKAGE) SCALE E 450 PLAN AND ELEVATION 66/66

# CROSS SECTION



LOCATION MAP









THE METRO MANUA OUTER MAJOR ROADS PROJECT (HORTHERN PACKAGE)

SCALE
1:1000
1:200
PLAN AND ELEVATION

57/66



PLAN



# MINDANAO AVENUE BR-I

THE NETRO MANILA OUTER MAJOR ROAGS PROJECT (NORTHERN PACKAGE)

SCALE
1400 MINDANAO AVENUE BR ~ 1

58/66

PLAN AND ELEVATION





PLAN



LOCATION MAP



# MINDANAO AVENUE BR-2

THE NETRO MANILA OUTER MAJOR ROADS PROJECT CHORTHERN PACKAGE)

SCALE
[1400] MINDANAO AVENUE BR -- 2
[59/66]

PLAN AND ELEVATION

59/6