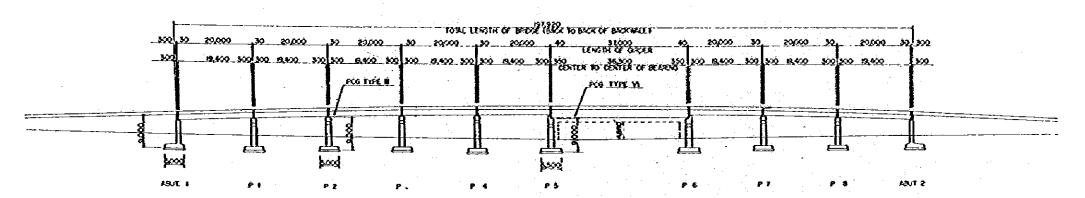

# CROSS SECTION

LOCATION MAP

THE METRO MANUA OUTER MAJOR ROADS PROJECT (HORTHERN PACKAGE)

SCALE
1:1000
1:200
PLAN AND ELEVATION

57/66

PLAN