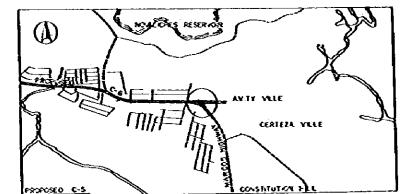

# MINDANAO AVENUE BR-I

THE NETRO MANILA OUTER MAJOR ROAGS PROJECT (NORTHERN PACKAGE)

SCALE
1400 MINDANAO AVENUE BR ~ 1

58/66

PLAN AND ELEVATION

PLAN

LOCATION MAP