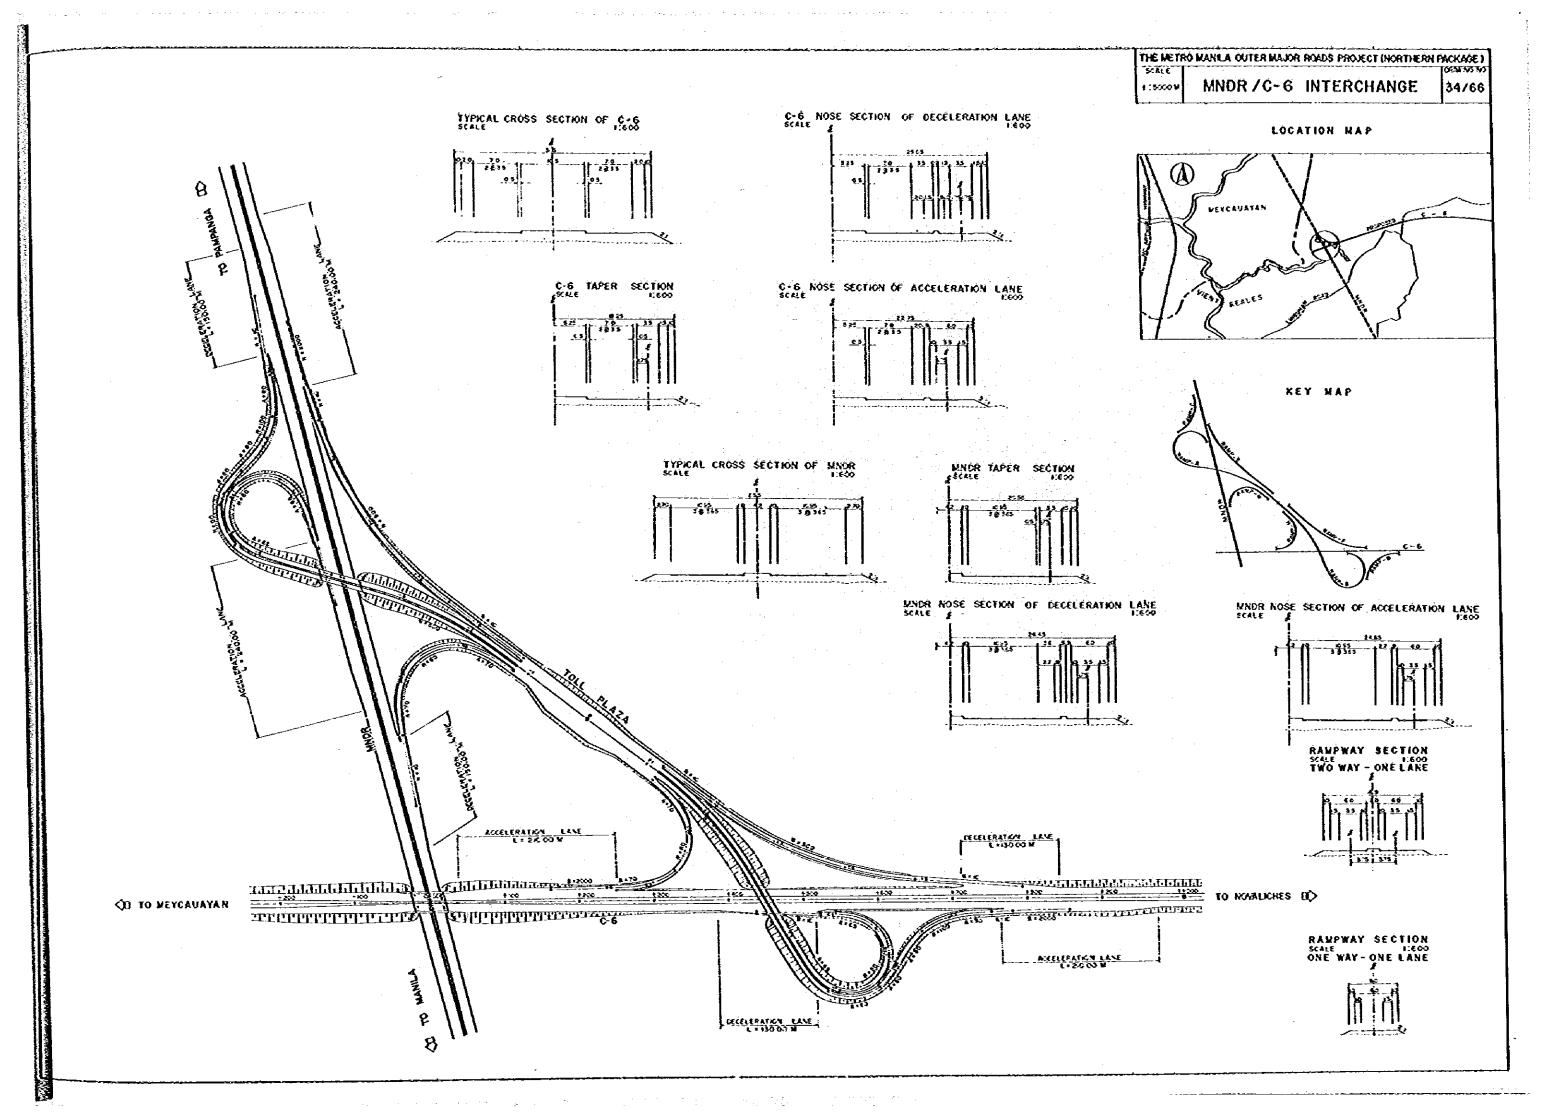

SECTION (B) - (B) DON MARIANO MARCOS HIGHWAY







C-5 BR-2 PLAN AND ELEVATION



CROSS SECTION



PLAN



LOCATION MAP









# FLEVATION



CROSS SECTION





LOCATION MAP



KEY MAP









是一点,只要一点不断,只有是更好,就是是这些<mark>是,这是我们都</mark>是在自己的时候,我也就是这些人的,还是这些,这些时间是是不是一个,不是这个人的。

#### ELEVATION ...



PLAN 1420





LOCATION MAP

















# ELEVATION E420



NOTE: ( ) INDICATES SKEW LENSTH

# THE METRO MANNA OUTER MAJOR ROADS PROJECT (NORTHERN PICKAGE) SCALE E 450 PLAN AND ELEVATION 66/66

# CROSS SECTION



LOCATION MAP









THE METRO MANUA OUTER MAJOR ROADS PROJECT (HORTHERN PACKAGE)

SCALE
1:1000
1:200
PLAN AND ELEVATION

57/66



PLAN



# MINDANAO AVENUE BR-I

THE NETRO MANILA OUTER MAJOR ROAGS PROJECT (NORTHERN PACKAGE)

SCALE
1400 MINDANAO AVENUE BR ~