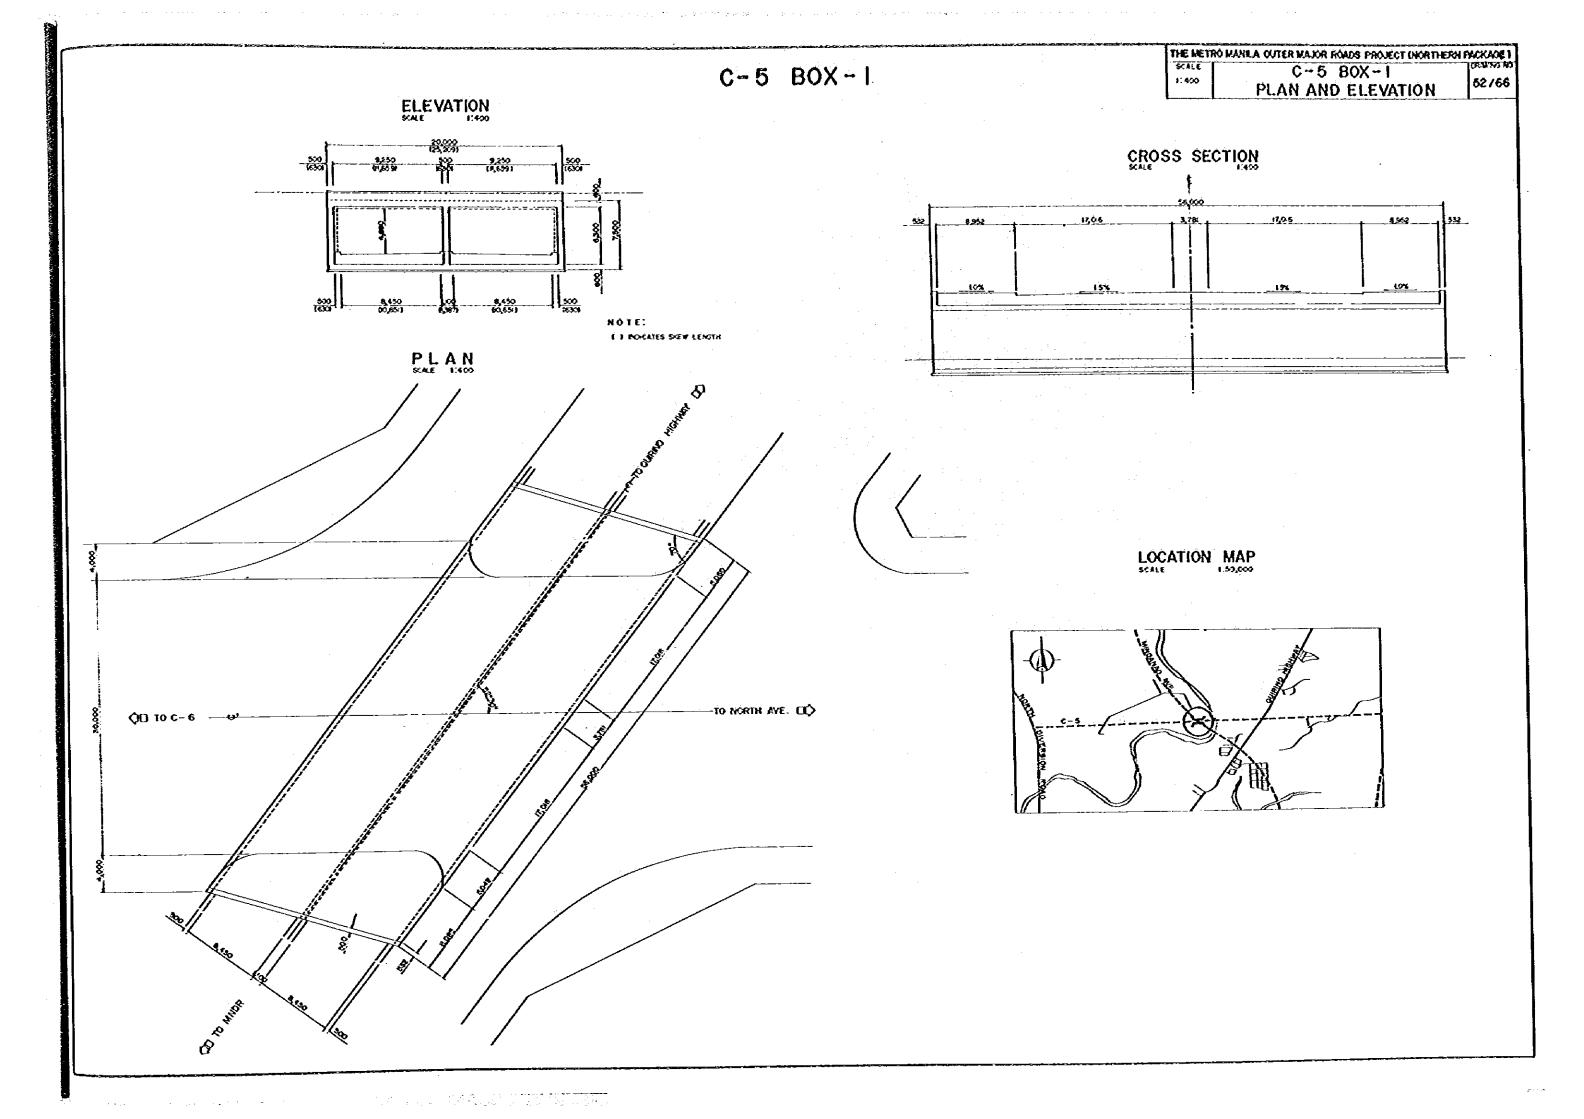

SECTION (B) - (B) DON MARIANO MARCOS HIGHWAY







C-5 BR-2 PLAN AND ELEVATION



CROSS SECTION



PLAN



LOCATION MAP









# FLEVATION



CROSS SECTION





LOCATION MAP



KEY MAP









是一点,只要一点不断,只有是更好,就是是这些<mark>是,这是我们都</mark>是在自己的时候,我也就是这些人的,还是这些,这些时间是是不是一个,不是这个人的。

#### ELEVATION ...



PLAN 1420





LOCATION MAP

















# ELEVATION E420



NOTE: ( ) INDICATES SKEW LENSTH

# THE METRO MANNA OUTER MAJOR ROADS PROJECT (NORTHERN PICKAGE) SCALE E 450 PLAN AND ELEVATION 66/66

# CROSS SECTION



LOCATION MAP









THE METRO MANUA OUTER MAJOR ROADS PROJECT (HORTHERN PACKAGE)

SCALE
1:1000
1:200
PLAN AND ELEVATION

57/66



PLAN



# MINDANAO AVENUE BR-I

THE NETRO MANILA OUTER MAJOR ROAGS PROJECT (NORTHERN PACKAGE)

SCALE
1400 MINDANAO AVENUE BR ~ 1

58/66

PLAN AND ELEVATION





PLAN



LOCATION MAP



# MINDANAO AVENUE BR-2

THE NETRO MANILA OUTER MAJOR ROADS PROJECT CHORTHERN PACKAGE)

SCALE
[1400] MINDANAO AVENUE BR -- 2
[59/66]

PLAN AND ELEVATION

59/66

ELEVATION



PLAN



CROSS SECTION
55ALE

CENTER

ABUTMENT

15,500

15,500

15,500

15,500

15,500

15,500

15,500

15,500

15,500

15,500