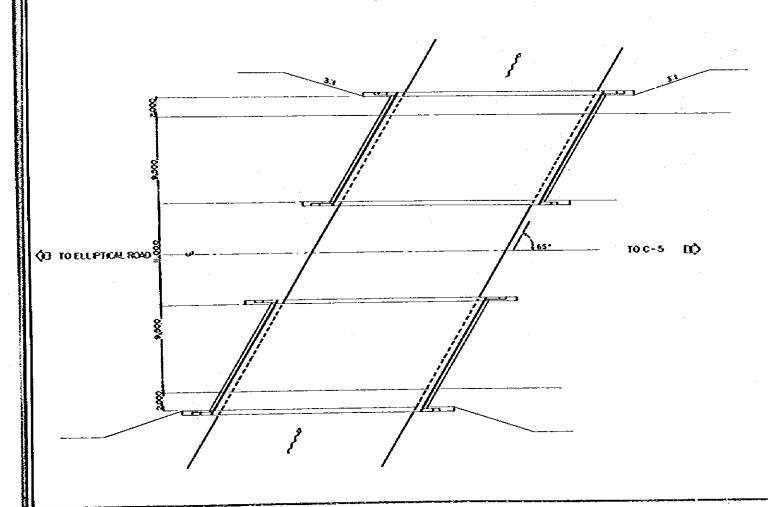

# ELEVATION E420

NOTE: ( ) INDICATES SKEW LENSTH

# THE METRO MANNA OUTER MAJOR ROADS PROJECT (NORTHERN PICKAGE) SCALE E 450 PLAN AND ELEVATION 66/66