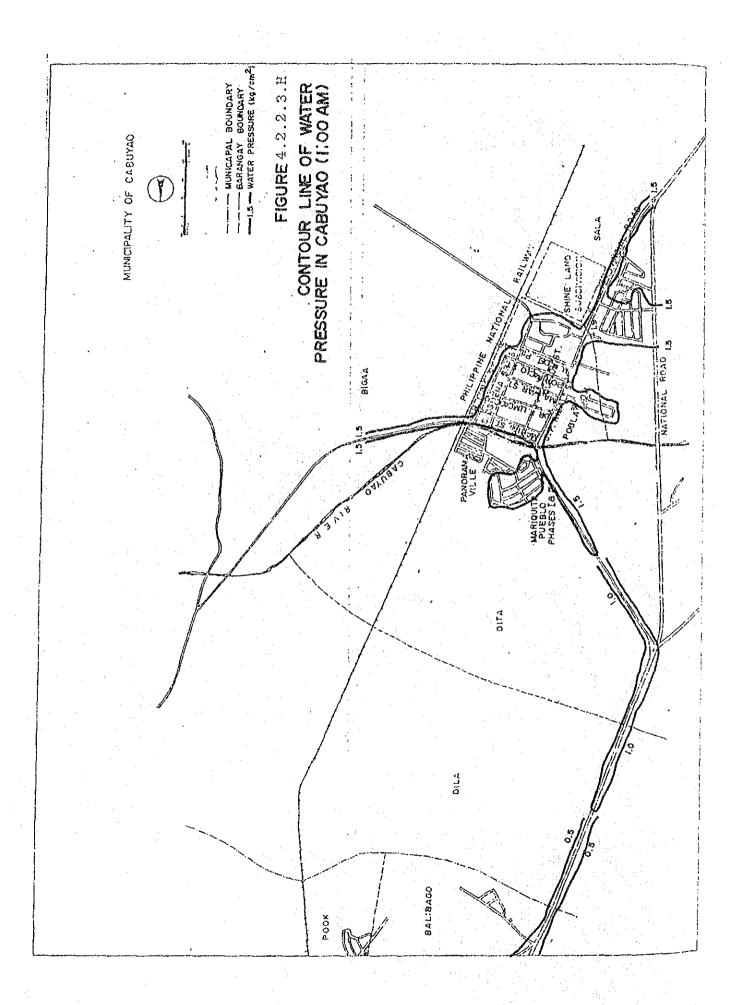

X-MD (Conn. Load : over 5,000 Natis)

Demand Charge P12.60 per kw Plus Energy Charge

 First 100 hrs.
 ₱ 0.33 per kwh

 Next 100 hrs.
 0.28 per kwh

 Next 100 hrs.
 0.25 per kwh

 Excess kwh
 0.23 per kwh

APPENDIX 4.1.1 POPULATION AND NUMBER OF HOUSEHOLDS BY WATER SERVICE
MUNICIPALITY OF CABUYAO (1980)