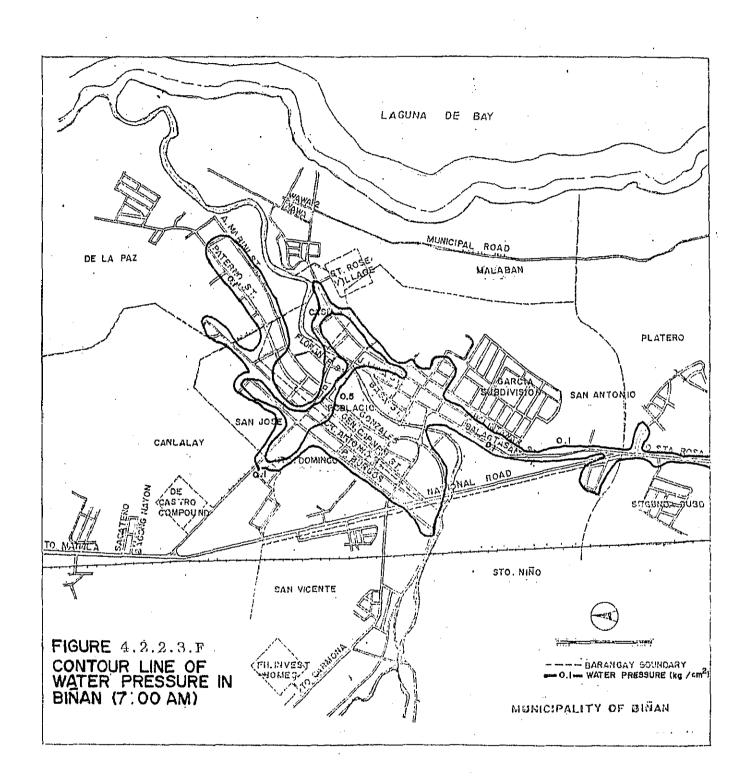

X-MD (Conn. Load : over 5,000 Natis)

Demand Charge P12.60 per kw Plus Energy Charge

 First 100 hrs.
 ₱ 0.33 per kwh

 Next 100 hrs.
 0.28 per kwh

 Next 100 hrs.
 0.25 per kwh

 Excess kwh
 0.23 per kwh

APPENDIX 4.1.1 POPULATION AND NUMBER OF HOUSEHOLDS BY WATER SERVICE
MUNICIPALITY OF CABUYAO (1980)