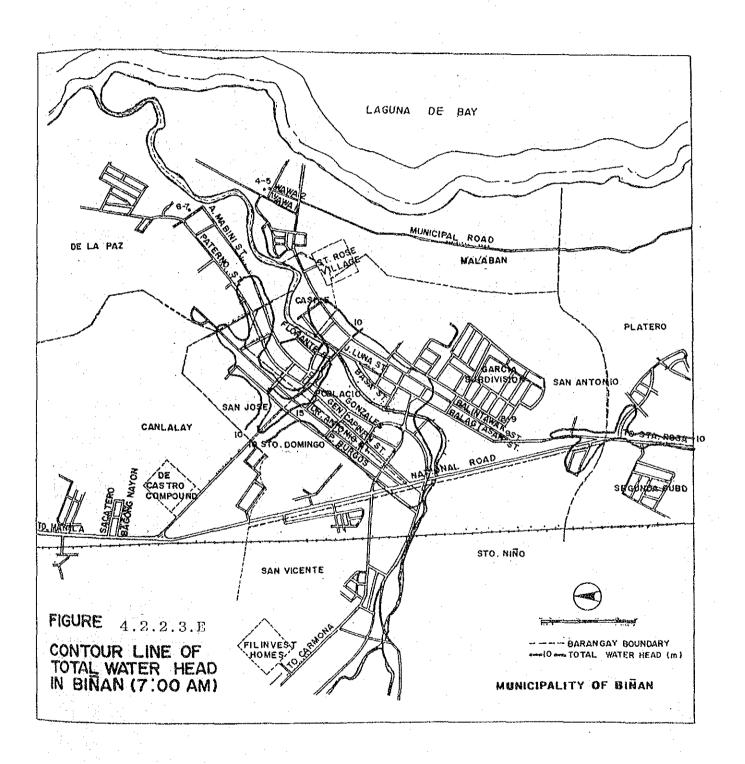

X-MD (Conn. Load : over 5,000 Natis)

Demand Charge P12.60 per kw Plus Energy Charge

 First 100 hrs.
 ₱ 0.33 per kwh

 Next 100 hrs.
 0.28 per kwh

 Next 100 hrs.
 0.25 per kwh

 Excess kwh
 0.23 per kwh

APPENDIX 4.1.1 POPULATION AND NUMBER OF HOUSEHOLDS BY WATER SERVICE
MUNICIPALITY OF CABUYAO (1980)