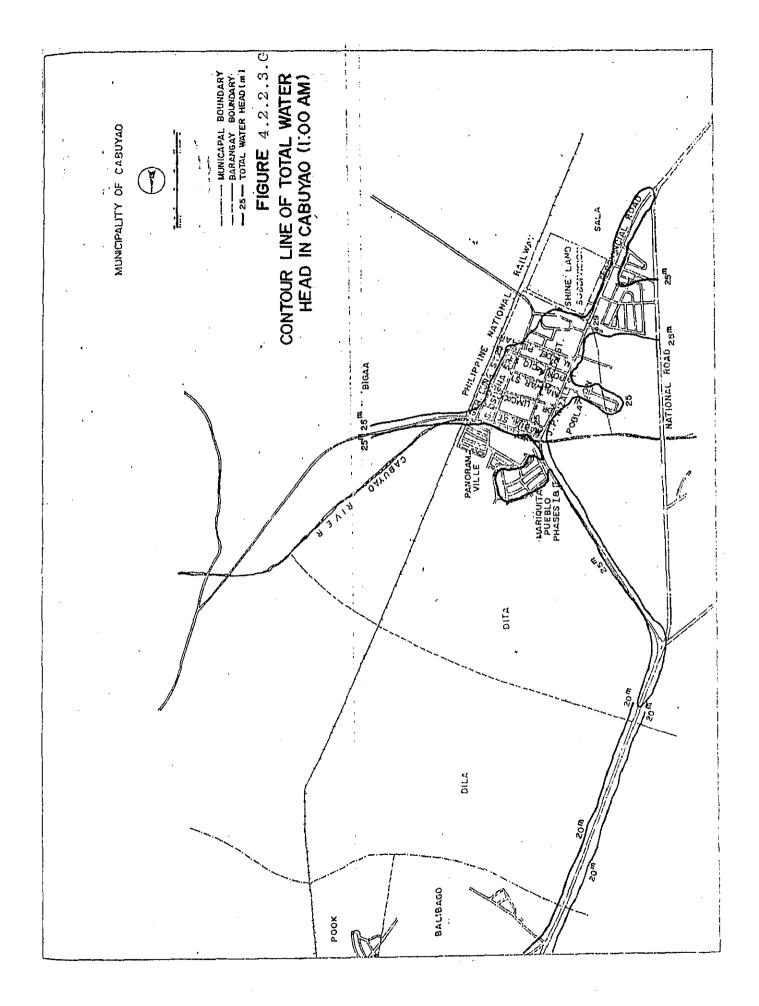

X-MD (Conn. Load : over 5,000 Natis)

Demand Charge P12.60 per kw Plus Energy Charge

 First 100 hrs.
 ₱ 0.33 per kwh

 Next 100 hrs.
 0.28 per kwh

 Next 100 hrs.
 0.25 per kwh

 Excess kwh
 0.23 per kwh

APPENDIX 4.1.1 POPULATION AND NUMBER OF HOUSEHOLDS BY WATER SERVICE
MUNICIPALITY OF CABUYAO (1980)