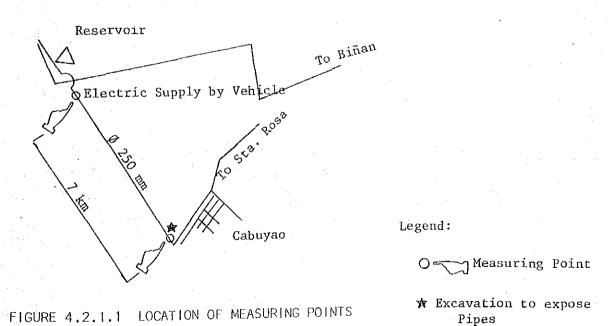

X-MD (Conn. Load : over 5,000 Natis)

Demand Charge P12.60 per kw Plus Energy Charge

 First 100 hrs.
 ₱ 0.33 per kwh

 Next 100 hrs.
 0.28 per kwh

 Next 100 hrs.
 0.25 per kwh

 Excess kwh
 0.23 per kwh

APPENDIX 4.1.1 POPULATION AND NUMBER OF HOUSEHOLDS BY WATER SERVICE
MUNICIPALITY OF CABUYAO (1980)