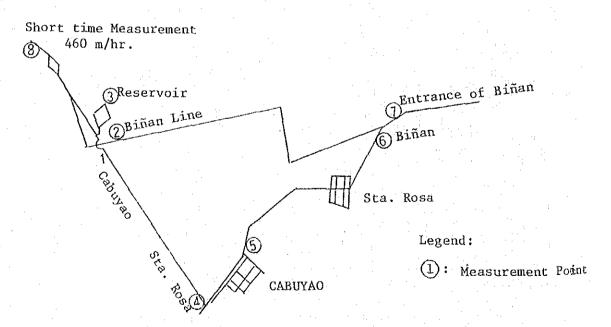

62                  |
| 21 ~ 22 |           | 169   | 0.95            |                   | 14.0                | 120        | 36        |                  | 0                     | 121       | 85                  |
| 22 ~ 23 |           | 168   | 1.13            | 756               | 176                 |            |           | ,                | 3                     | 174       | 89                  |
| 23 - 21 |           | 167   | 1.26            | 870               | 185                 | 129        | 56        |                  |                       | 3,940     | 1,533               |
| TOTAL   | 5/564     | 4,033 | _               | 983               | 5,610               | 3,417      | 2,193     | 352              | 29                    | 3,940     | .,,,,,              |



FIGURE 4.5.1.3 LOCATION OF MEASUREMENT POINT

FIGURE 4.5.1.4 shows the flow rates along the main pipeline from the spring to the service areas together with the amount of water calculated to be to major service areas.

Because of no flow/quite low pressure at the junction area of Biñan and Cabuyao-Sta. Rosa lines, approximately 550 cu.m/day is transmitted by the Biñan line to supply part of Sta. Rosa through the Cabuyao-Sta. Rosa line. Approximately 1,000 cu.m/day is discharged from the reservoir into Cabuyao - Sta. Rosa line between 4:00 A.M. and 6:00 P.M.

- (4) Discussions and Conclusions on not utilized water/unaccounted-for water
  - 1) Transmission lines

The two sections of the transmission line from the spring to the entrance of Cabuyao area were studied using flow rate measureme