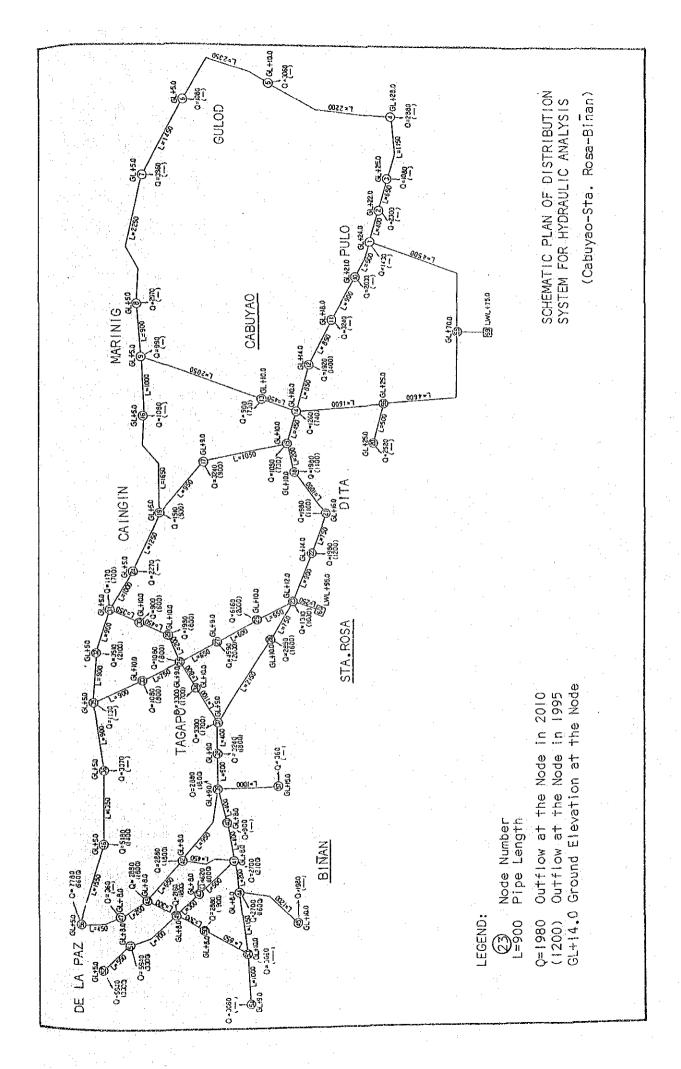

|                                      | I & II                                   | 11                                   |

# APPENDIX 7.3.3 COMPUTER-AIDED HYDRAULIC ANALYSIS OF DISTRIBUTION SYSTEM (Cabuyao-Sta. Rosa-Biñan)

#### o List of Computed Cases

| Alternative | D-1-A | (1995, | 2010) |
|-------------|-------|--------|-------|
|             | D-1-B | (1995, | 2010) |
| :           | D-2   | (2010) |       |

#### o Note

This appendix show the results of Hydraulic Analysis aided by the computer. The distribution network is shown in the figure of following page. The nodes, however, with no flow and 20.00 m in Dynamic Head was treated as a dummy node. Those nodes can be ignored and have no relation to the computation results.



CBOC

ALTERNATIVE D-1-A (Recommended Plan, Single Pipeline Alignment) 2 Reservoir System, Year 1995

|                        |                                                |                                         |                                        | 13                                        |
|------------------------|------------------------------------------------|-----------------------------------------|----------------------------------------|-------------------------------------------|
|                        |                                                |                                         |                                        |                                           |
| STATIC<br>HEAD<br>(m)  | FR R S S S S S S S S S S S S S S S S S         | පය පට පට පට