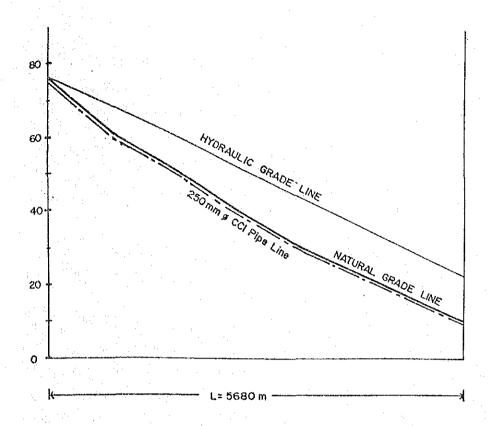

X-MD (Conn. Load : over 5,000 Natis)

Demand Charge P12.60 per kw Plus Energy Charge

 First 100 hrs.
 ₱ 0.33 per kwh

 Next 100 hrs.
 0.28 per kwh

 Next 100 hrs.
 0.25 per kwh

 Excess kwh
 0.23 per kwh

APPENDIX 4.1.1 POPULATION AND NUMBER OF HOUSEHOLDS BY WATER SERVICE
MUNICIPALITY OF CABUYAO (1980)