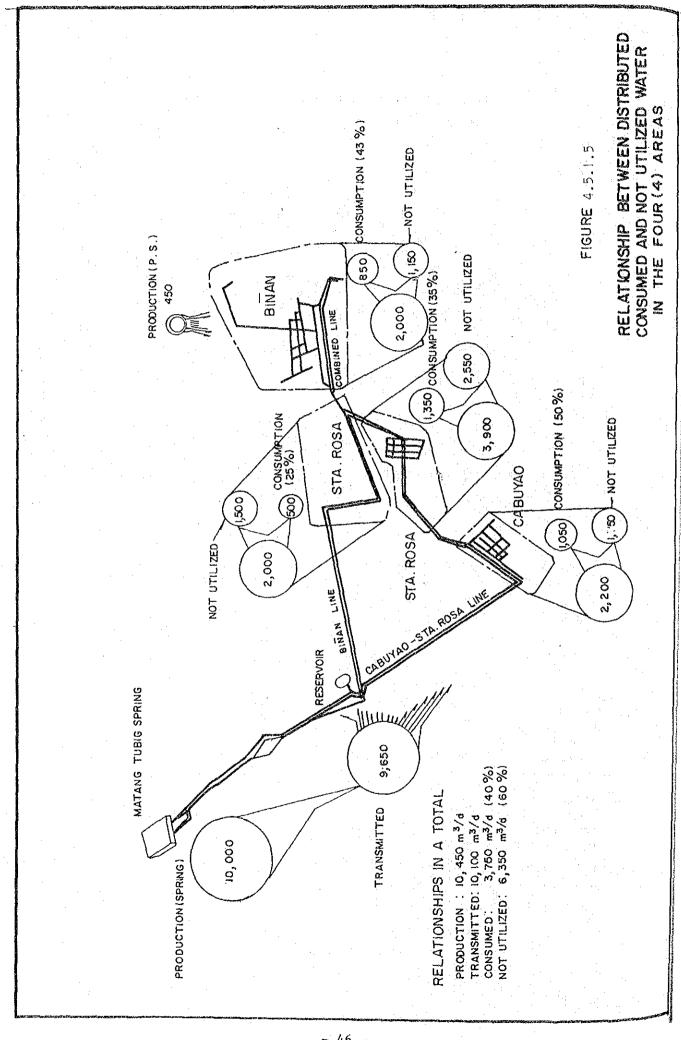

35                               |                                |
| с. | Area along                  |                                |                  |                                  |                                |
|    | Biñan line in<br>Sta. Rosa  | 2,000                          | 500              | 25                               |                                |
| d. | Biñan area                  | *2,000                         | 900              | 45                               |                                |
|    | Total                       | 10,100<br>(8,100)              | 3,800<br>(3,300) | 38<br>(41)                       | ( ) means<br>excluding C. area |

Note: \* Distributed amount includes that from the existing pumping station (reported supply amount)



The percentage of utilized water for the four service areas shows low levels with a maximum of less than 50 percent. The water consumption is estimated using the monthly average figure (June, 1986), however, the result of the meter reading for the domestic consumption as revealed during interview was higher than the average (10% to 50%). Assuming that about 20% is added to the average water consumption, the average percentage of utilized water in the system excluding the area along Biñan line is calculated at approximately 50 percent. Accordingly almost half of distributed water is counted as unutilized water.

As to the causes of not utilized water, further detailed investigations will be required with a special emphasis on service connections with leakage, and non-metered and illegal c