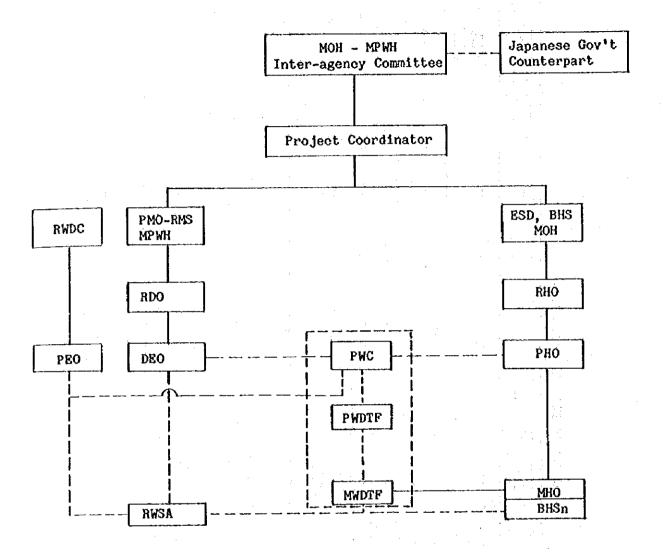

### ORGANIZATION CHART FOR THE PROJECT

### Legend:

- BSD Environgmental Sanitation Division
- BHS Bureau of Health Services
- RHO Regional Health Office
- PWC Provincial Waterworks Committee
- PWDTF Provincial Waterworks Development Task Force
- MWDTF Municipal Waterworks Development Task Force
- DEC District Engineers Office
- PMO-RWS Project Management Office for Rural Water Supply
  - PHO Provincial Health Office
  - MHO Municipal Health Office
  - BHSn Barangay Health Station
  - RWDC Rural Waterworks Development Corporation
  - PEO Provincial Engineer Office