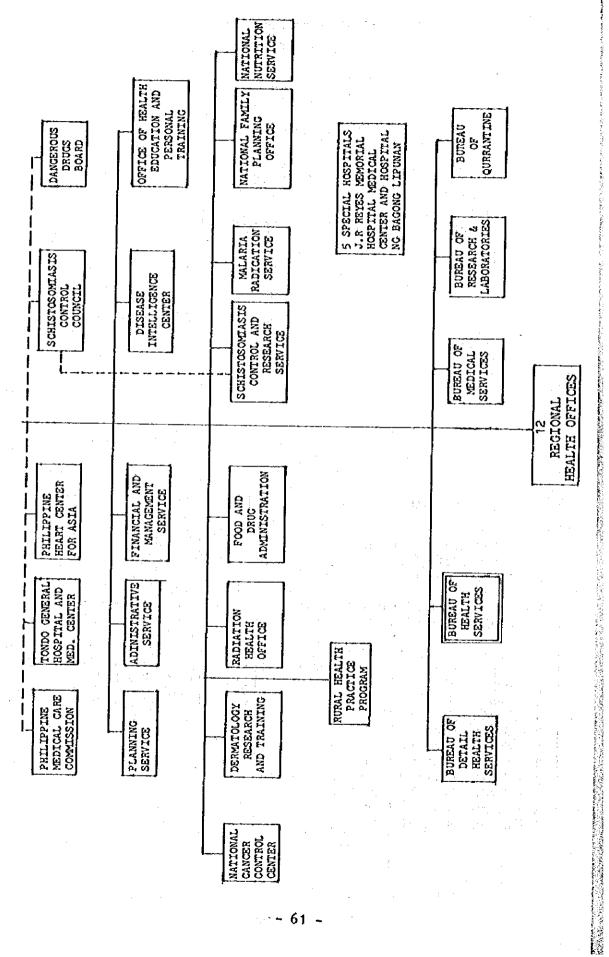

MUNISTRY OF HEALTH ORGANIZATION CHART





## LIST OF GOVERNMENT OFFICERS WHO SUPPORTED THE STUDY

### # MPWH

Mr. TEODORO T. ENCARNACION

Asst. Ministry for Planning

- Project Management for Rural Water Supply -

Dr. FLORENCIO F. PADERNAL Project Manager IV

Mr. Danilo J. Castillon Project Engineer II

Mr. LAMBERTO L. ABRECEA Chief Mechanical Engineer

Mr. ANTONIO N. MOLANO Jr. Chief Civil Engineer

Mr. SAMUEL SIAO Head Civil Engineer

Mr. CARLITO TABLARIN
Supervising Civil Engineer I

### PROVINCE -

### BATANGAS

Mr. BENJAMIN CASTILLO District Engineer

Mr. REYNALDO R. MORADA Drilling Specialist

Mr. JOHN MACATANGAY Engineer

Mr. TIVING AGUILA Engineer

Mr. RODRIGO E. NATANACIAN Municipal Secretary, Talisay

### CAVITE

Mr. FRANCISCO LIMETA District Engineer

Mr. BENVIENIDO MOJICA Well Driller

Mr. EFREN LUBIGAN Water Resou