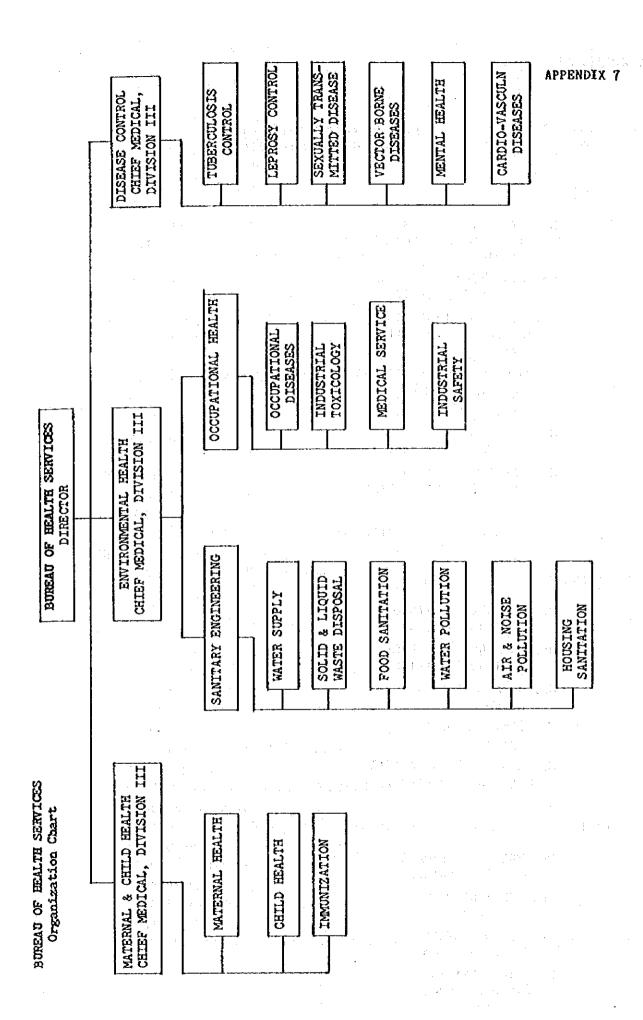

### \* MOH

Dr. AURORA S. VILLAROSA
OIC, Bureau of Health Services

Dr. FLORA S. BAYAN
OIC, Bureau of Health Services

Mr. DELFIN R. GONZALEZ
Head Sanitary Engineer, B.H.S.

Mr. PABLO R. IMPERIO
Asst. Project Manager & Sanitary Engineering Advicer, B.H.S.