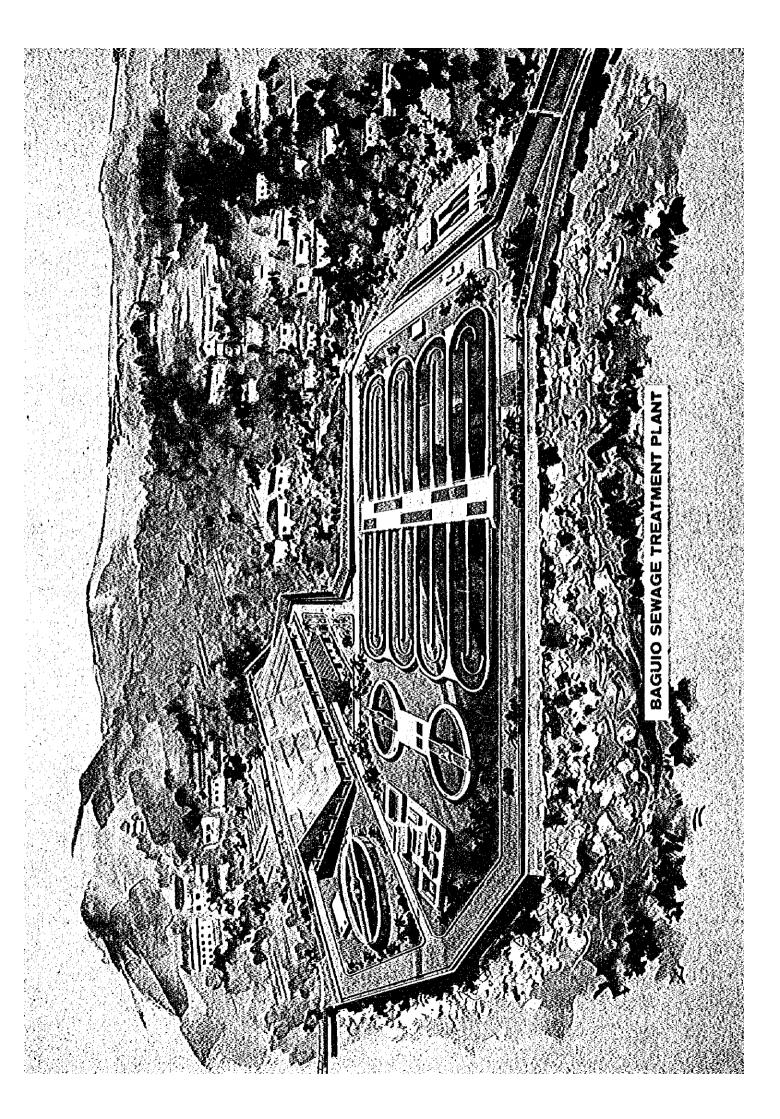

# BASIC DESIGN STUDY REPORT ON CONSTRUCTION PROJECT OF SEWAGE DISPOSAL TREATMENT FACILITIES IN BAGUIO CITY REPUBLIC OF THE PHILIPPINES

MAY-1984

JAPAN INTERNATIONAL COOPERATION AGENCY



## BASIC DESIGN STUDY REPORT ON CONSTRUCTION PROJECT OF SEWAGE DISPOSAL TREATMENT FACILITIES IN

### BAGUIO CITY REPUBLIC OF THE PHILIPPINES

MAY 1984

JAPAN INTERNATIONAL COOPERATION AGENCY



#### PREFACE

In response to the request of the Government of the Republic of the Philippines, the Government of Japan decided to conduct a Basic Design Study, on the Construction Project of Sewage Disposal Treatment Facilities in Baguio and entrusted the study to the Japan International Cooperation Agency (JICA). The JICA sent to the Philippines a study team headed by Mr. Tatsuo Murayama, Public Sewarage Div., City Bureau, Ministry of Construction, from 8th February to 1st March, 1984.

The team had discussions with the officials concerned of the Government of the Philippines and conducted a field survey in Baguio.

After the team returned to Japan, further studies were made and the present report has been prepared.

I hope that this report will serve for the development of the project