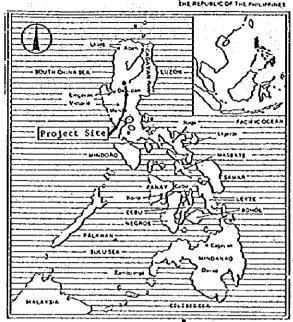

the Philippines a study team headed by Mr. Tatsuo Murayama, Public Sewarage Div., City Bureau, Ministry of Construction, from 8th February to 1st March, 1984.

The team had discussions with the officials concerned of the Government of the Philippines and conducted a field survey in Baguio.

After the team returned to Japan, further studies were made and the present report has been prepared.

I hope that this report will serve for the development of the project and contribute to the promotion of friendly relations between our two countries.

I wish to express my deep appreciation to the officials concerned of the Government of the Republic of the Philippines for their close cooperation extended to the team.

May, 1984

Keisuke Arita

President

Japan International Cooperation Agency

: :



#### LOCATION MAP





#### TABLE OF CONTENTS

|                |                                                                | Page     |
|----------------|----------------------------------------------------------------|----------|
| PREFACE        |                                                                | •        |
| TABLE OF CO    | ONTENTS                                                        | ·<br>[   |
| LIST OF TAI    |                                                                | -        |
|                |                                                                | IV<br>   |
| LIST OF FIG    |                                                                | VI       |
| ABBREVIATIO    | ONS                                                            | 11