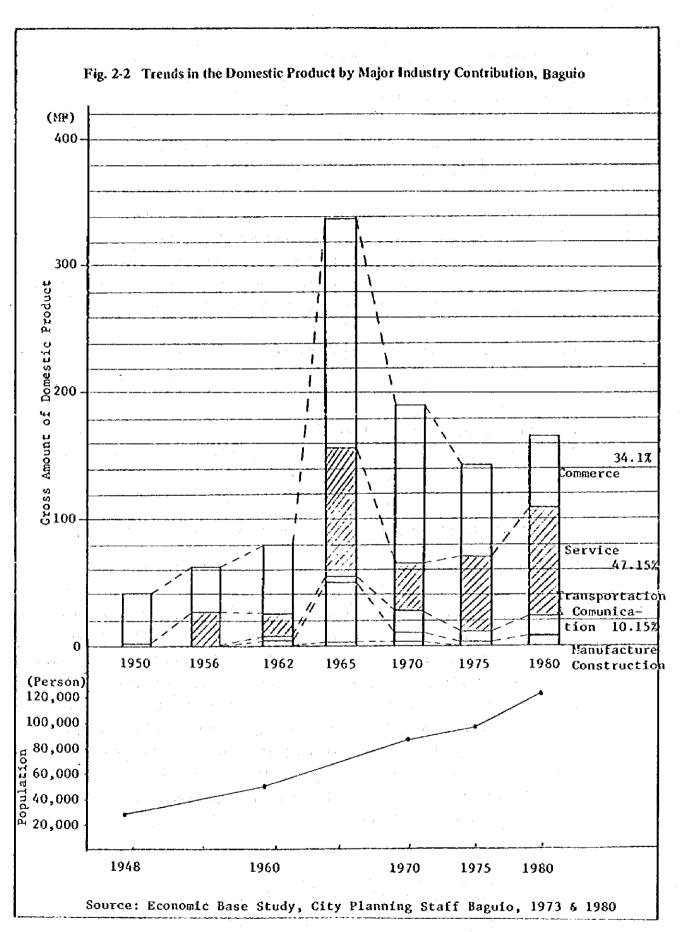

%; manufacturing, 6.1 %; and 2.5 % for construction and others.

As stated above, Baguio City has shown rapid development in commercial fields in connection with population increases and service industries. Investment in public utilities, on the other hand, lags behind the city's development at present. Areas where investment is required include, among others, urban infrastructures, especially for a public sewerage system.

Baguio City is therefore implementing an Integrated Program for 1983 to 1987. Major objectives of this program are to:

- (1) implement roads and bridges;
- (2) improve public market and construct satellite markets around the city;
- (3) implement sanitary sewers and stormwater drainages;
- (4) construct a slaughterhouse;
- (5) strengthen housing and public services.



# 2-2-2 Industry and Education

# (1) Population and Employment

Present and future labor force and employment in Baguio City is shown in Table 2-2.

The ratio of employed labor force to the total labor force at age of 15 years and over registered 40.11 percent in 1980 which is slightly higher than the 37 percent national average. The actual employment ratio is supposed to be much greater than the above as young people are going on to higher grades in schools.

Table 2-2 Labor Force Plan of Baguio City

| 7                      | Base Year        | Plan             |                  |  |
|------------------------|------------------|------------------|------------------|--|
| 1 tem                  | (1980)           | 1983             | 1985             |  |
| Total Population       | 1