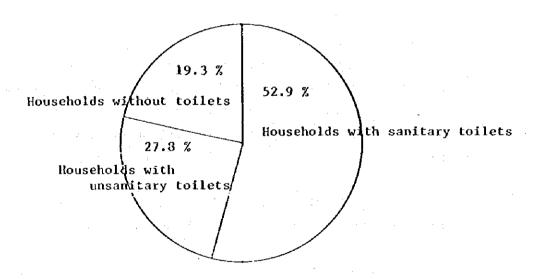

pines, the implementation of sanitary facilities is not yet sufficient. The aforementioned program has therefore pointed out the necessity of further effort for the preventive medicine and health care for promoting social and economic development in the country.

There are various types of toilet facilities reflecting local economies and living customs in the Philippines. Among the country's 7 million households, those which use flush toilets with septic tanks account for 10.8 percent; flush toilets connected to public sewers, 1.4 percent; water-sealed toilets, 37.8 percent; sanitary privies, 2.9 percent; open pit privies, 6.4 percent; and antipolo type toilets, 16.6 percent. Provisions of these toilet facilities are shown in Figure 2-1.

Fig. 2-1 Toilet Facilities at Filipino Households



As shown in this figure, households with sanitary and unsanitary toilets account for 52.9 and 27.8 percent, respectively, leaving 19.3 percent of households without toilet facilities.

# 2-2 Socio-Economic Conditions of Baguio City

## 2-2-1 General Conditions of Socio-Economy

Baguio City, with a present population of some 130,000 has shown remarkable development, utilizing its features as a highland town over the last 80 years, having had a population of approximately 500 at the beginning of the 20th century.

As a famous resort, the major industry of the city is, needless to say, services and commerce. Gross production of the city due to these two sectors registered more than 80 percent of the total. Figure 2-2 presents historical changes over the last 30 years in population and gross