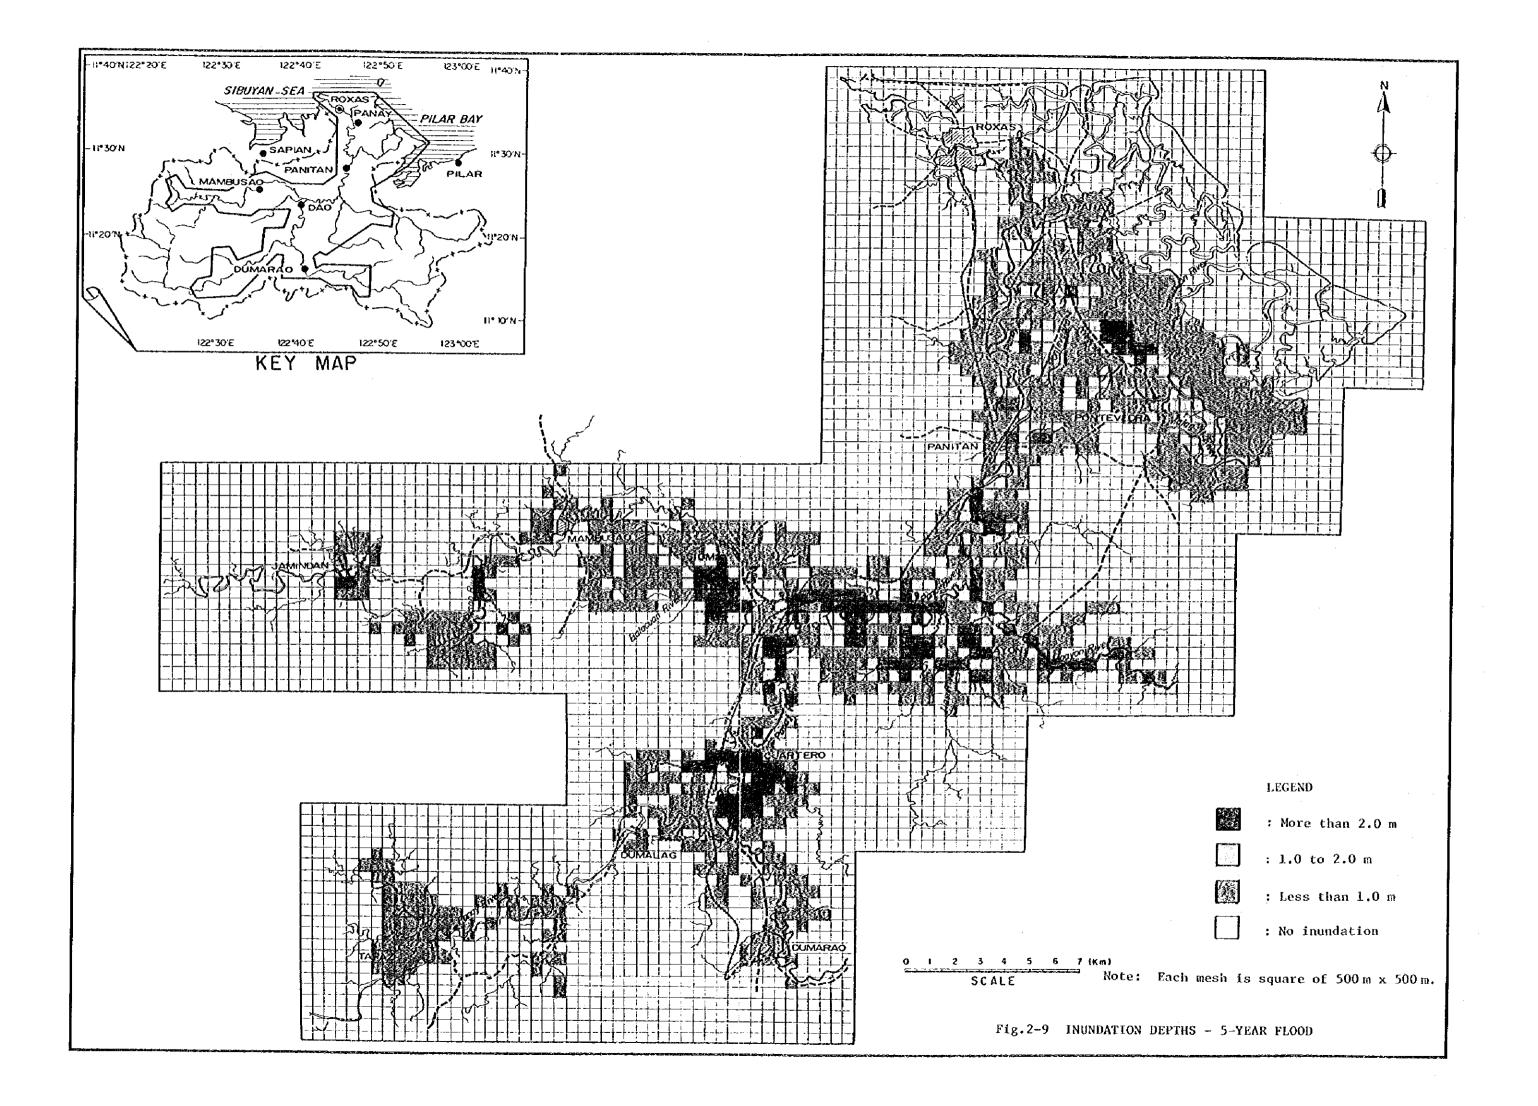

| 1.100 yr flood 2.50 yr flood 3.25 yr flood 4.10 yr flood 5.5 yr flood 6.2 yr flood 7.11 yr flood 7.11 yr flood 9.00 pc |                                         |

Fig. 2-8 FLOOD FLOW DISTRIBUTION FOR PRESENT RIVER CONDITION (PROBABILITY OF BASIN RAINFALL AT PANITAN)



















P

andriana de la filipitation de la companya de la filipitation de la filipitation de la filipitation de la fili La filipitation de la filipitation

1

(F)



A.

No re:

000

**(b) (c)** 

**@** ⊠ ×

12

r







ı Ç











Fig. 5-4 IMPLEMENTATION OF PROPOSED PROJECTS MASTER SCHEDULE

|                                      | CONST. 1              | Long term 11 vgrum                               |                 |           |             |             |                  |             |          |              |             |            |            |              |                  |          |                                        |             |                                       |               |             |
|--------------------------------------|-------