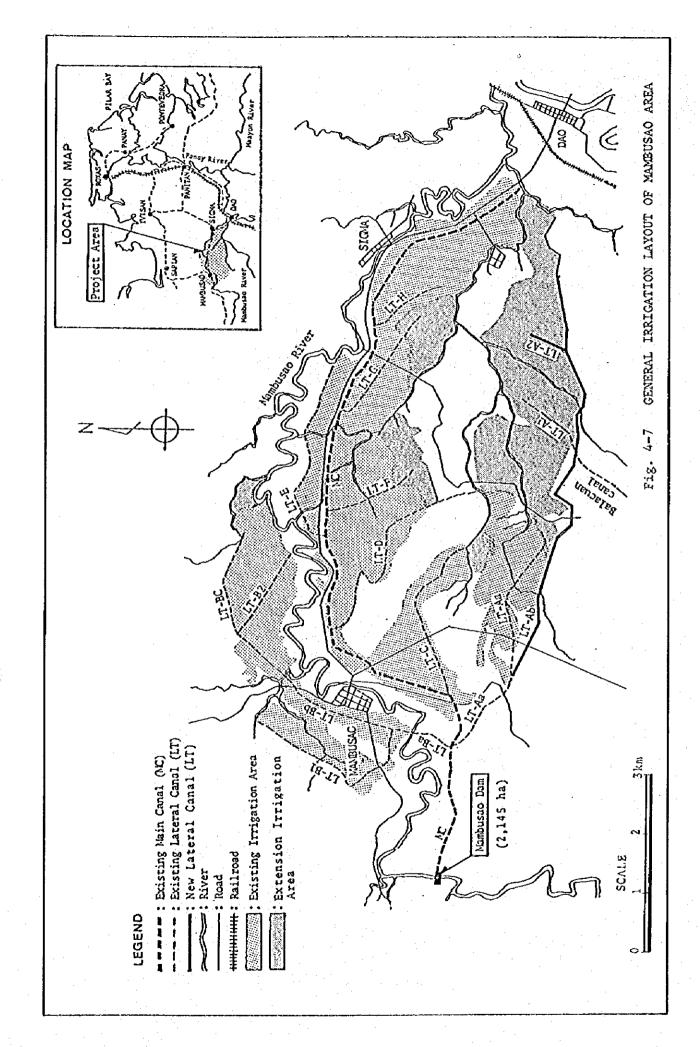

| 1.100 yr flood 2.50 yr flood 3.25 yr flood 4.10 yr flood 5.5 yr flood 6.2 yr flood 7.11 yr flood 7.11 yr flood 9.00 pc |                                         |

Fig. 2-8 FLOOD FLOW DISTRIBUTION FOR PRESENT RIVER CONDITION (PROBABILITY OF BASIN RAINFALL AT PANITAN)



















P

andriana de la filipitation de la companya de la filipitation de la filipitation de la filipitation de la fili La filipitation de la filipitation

1

(F)



A.

No re:

000

**(b) (c)** 

**@** ⊠ ×

12

r







ı Ç











Fig. 5-4 IMPLEMENTATION OF PROPOSED PROJECTS MASTER SCHEDULE

|                                      | CONST. 1              | Long term 11 vgrum                               |                 |           |             |             |                  |             |          |              |             |            |            |              |                  |          |                                        |             |                                       |               |             |
|--------------------------------------|-----------------------|--------------------------------------------------|-----------------|-----------|-------------|-------------|------------------|-------------|----------|--------------|-------------|------------|------------|--