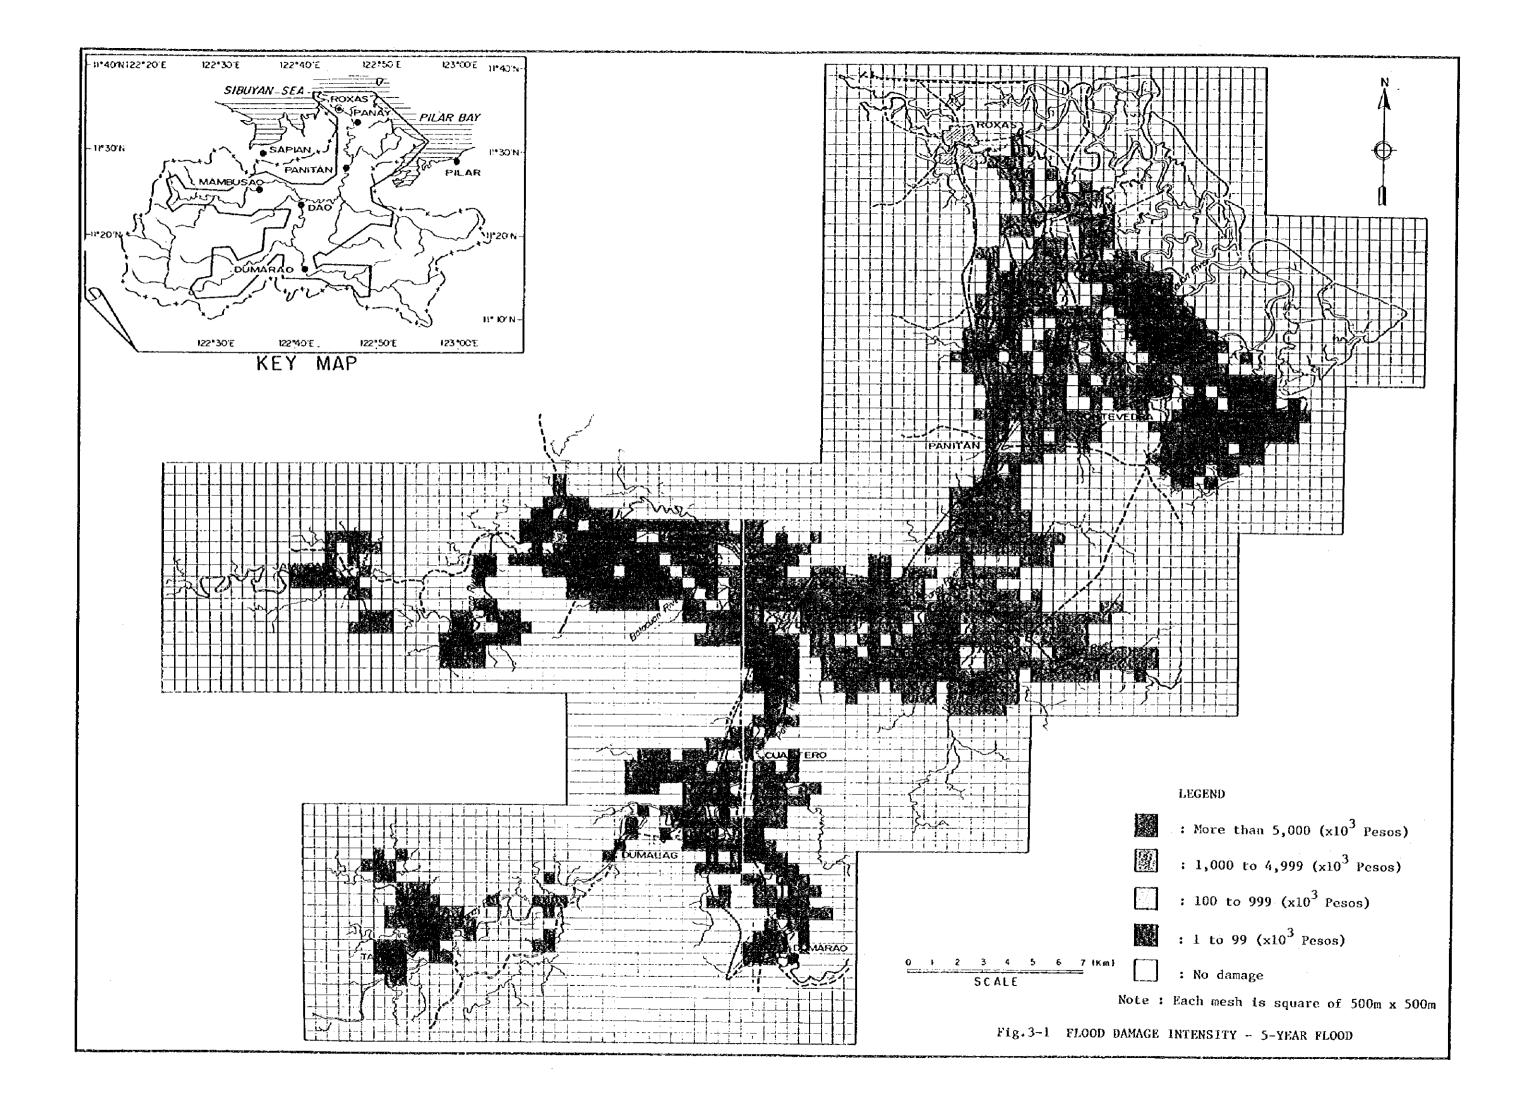

Fig. 2-8 FLOOD FLOW DISTRIBUTION FOR PRESENT RIVER CONDITION (PROBABILITY OF BASIN RAINFALL AT PANITAN)

P

andriana de la filipitation de la companya de la filipitation de la filipitation de la filipitation de la fili La filipitation de la filipitation