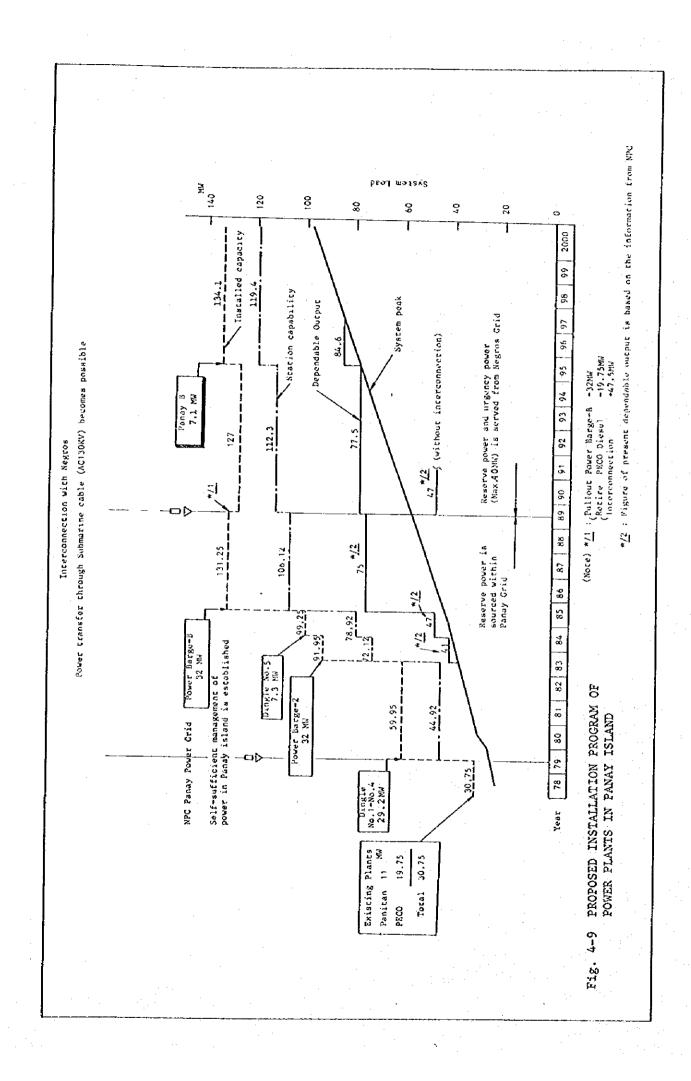

| 1.100 yr flood 2.50 yr flood 3.25 yr flood 4.10 yr flood 5.5 yr flood 6.2 yr flood 7.11 yr flood 7.11 yr flood 9.00 pc |                                         |

Fig. 2-8 FLOOD FLOW DISTRIBUTION FOR PRESENT RIVER CONDITION (PROBABILITY OF BASIN RAINFALL AT PANITAN)



















P

andriana de la filipitation de la companya de la filipitation de la filipitation de la filipitation de la fili La filipitation de la filipitation

1

(F)



A.

No re:

000

**(b) (c)** 

**@** ⊠ ×

12

r







ı Ç











Fig. 5-4 IMPLEMENTATION OF PROPOSED PROJECTS MASTER SCHEDULE

|                                      | CONST. 1              | Long term 11 vgrum                               |                 |           |             |             |                  |             |          |              |             |            |            |              |                  |          |                                        |             |                                       |               |             |
|--------------------------------------|-----------------------|--------------------------------------------------|-----------------|-----------|-------------|-------------|------------------|-------------|----------|--------------|-------------|------------|------------|-------------