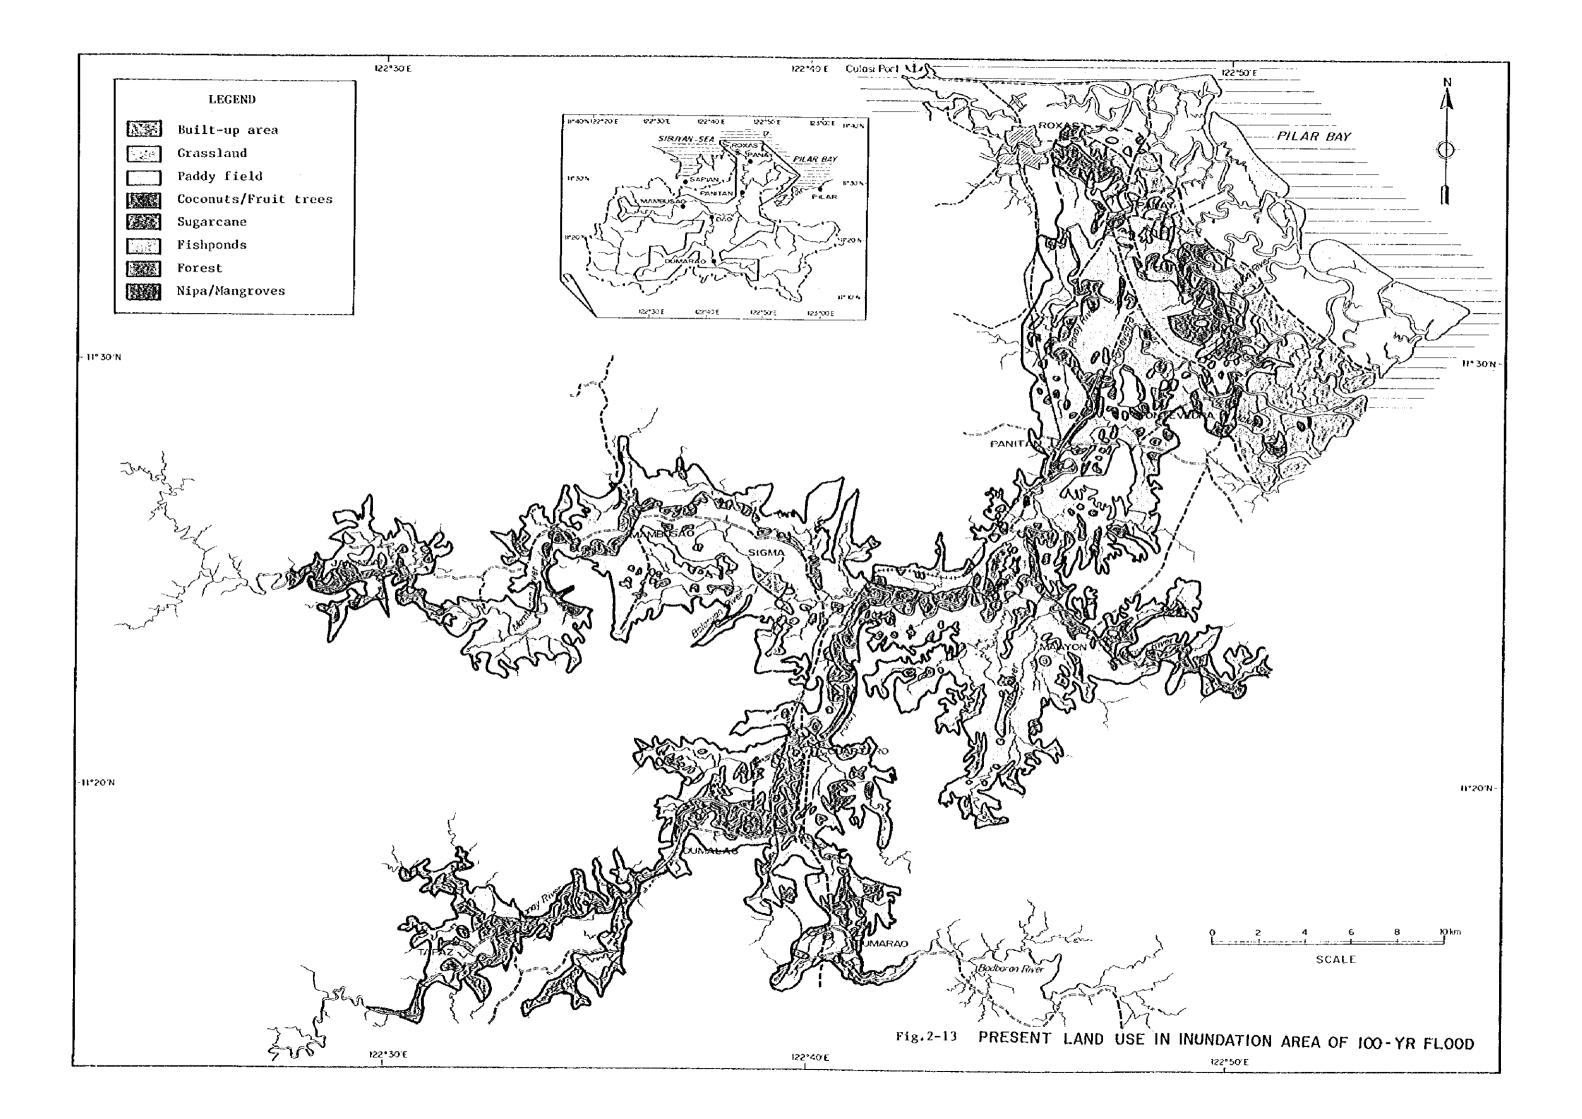

| 1.100 yr flood 2.50 yr flood 3.25 yr flood 4.10 yr flood 5.5 yr flood 6.2 yr flood 7.11 yr flood 7.11 yr flood 9.00 pc |                                         |

Fig. 2-8 FLOOD FLOW DISTRIBUTION FOR PRESENT RIVER CONDITION (PROBABILITY OF BASIN RAINFALL AT PANITAN)



















P

andriana de la filipitation de la companya de la filipitation de la filipitation de la filipitation de la fili La filipitation de la filipitation

1

(F)



A.

No re:

000

**(b) (c)** 

**@** ⊠ ×

12

r







ı Ç











Fig. 5-4 IMPLEMENTATION OF PROPOSED PROJECTS MASTER SCHEDULE

|                                      | CONST. 1              | Long term 11 vgrum                               |                 |           |             |             |                  |             |          |              |             |            |            |              |                  |          |                                        |             |                                       |               |             |
|--------------------------------------|---------------