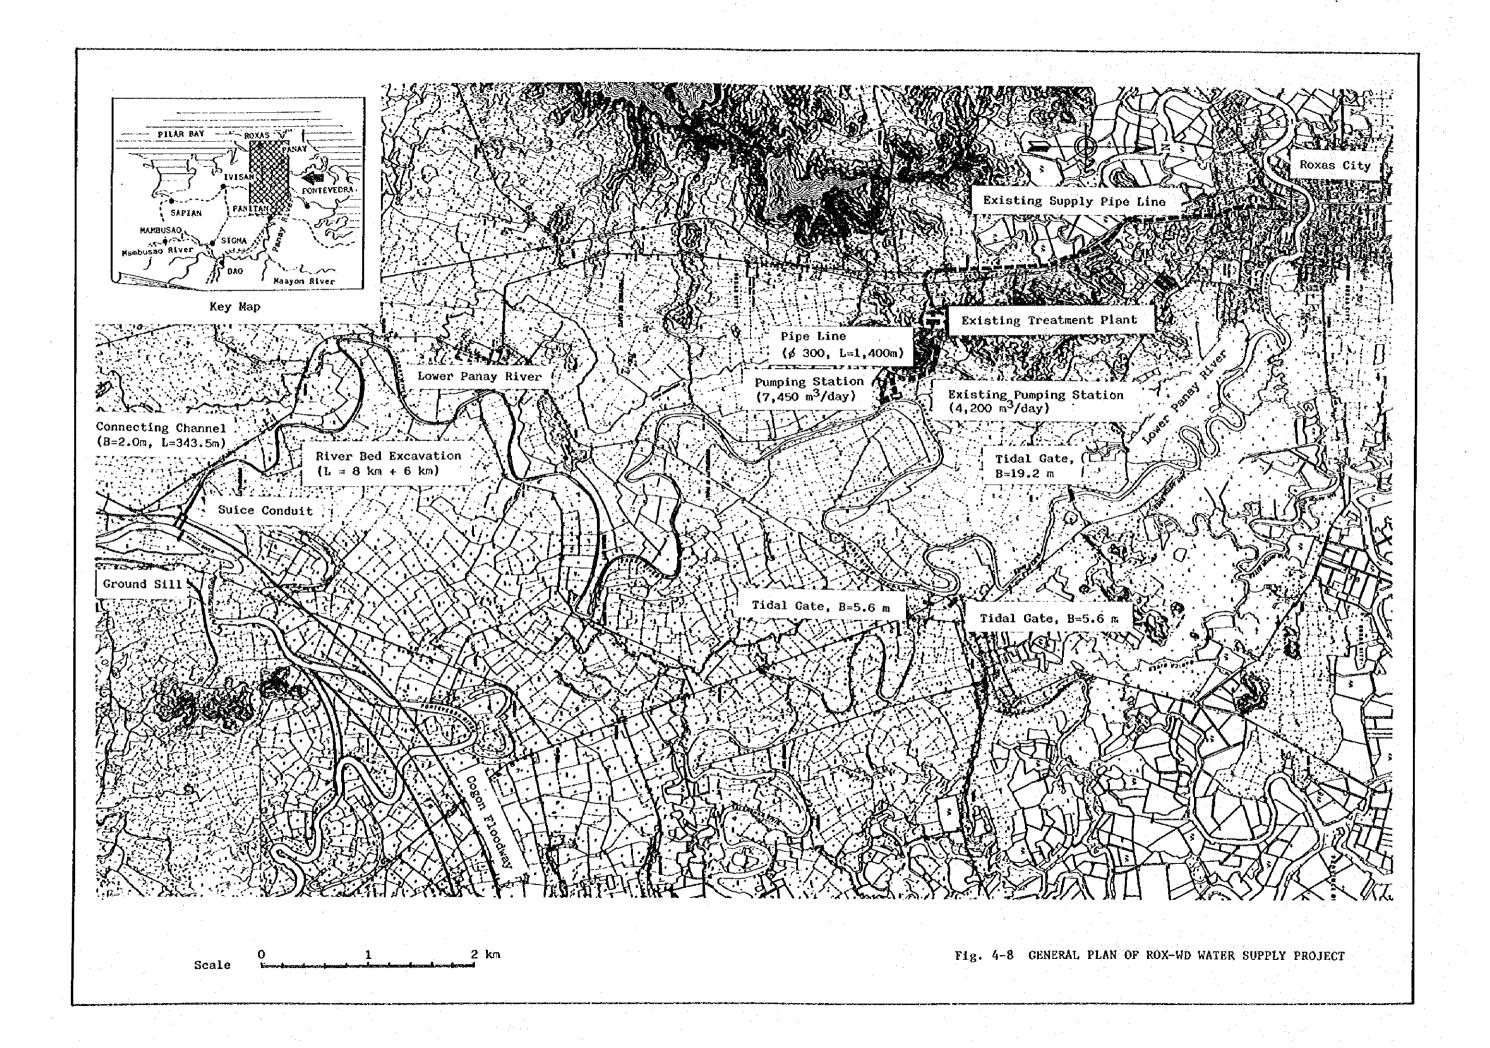

| 1.100 yr flood 2.50 yr flood 3.25 yr flood 4.10 yr flood 5.5 yr flood 6.2 yr flood 7.11 yr flood 7.11 yr flood 9.00 pc |                                         |

Fig. 2-8 FLOOD FLOW DISTRIBUTION FOR PRESENT RIVER CONDITION (PROBABILITY OF BASIN RAINFALL AT PANITAN)



















P

andriana de la filipitation de la companya de la filipitation de la filipitation de la filipitation de la fili La filipitation de la filipitation

1

(F)



A.

No re:

000

**(b) (c)** 

**@** ⊠ ×

12

r







ı Ç











Fig. 5-4 IMPLEMENTATION OF PROPOSED PROJECTS MASTER SCHEDULE

|                                      | CONST. 1              | Long term 11 vgrum                               |                 |           |             |             |                  |             |          |              |             |            |            |              |                  |          |                                        |             |                                       |               |             |
|--------------------------------------|-----------------------|--------------------------------------------------|-----------------|-----------|-------------|-------------|------------------|-------------|----------|--------------|-------------|------------|------------|------