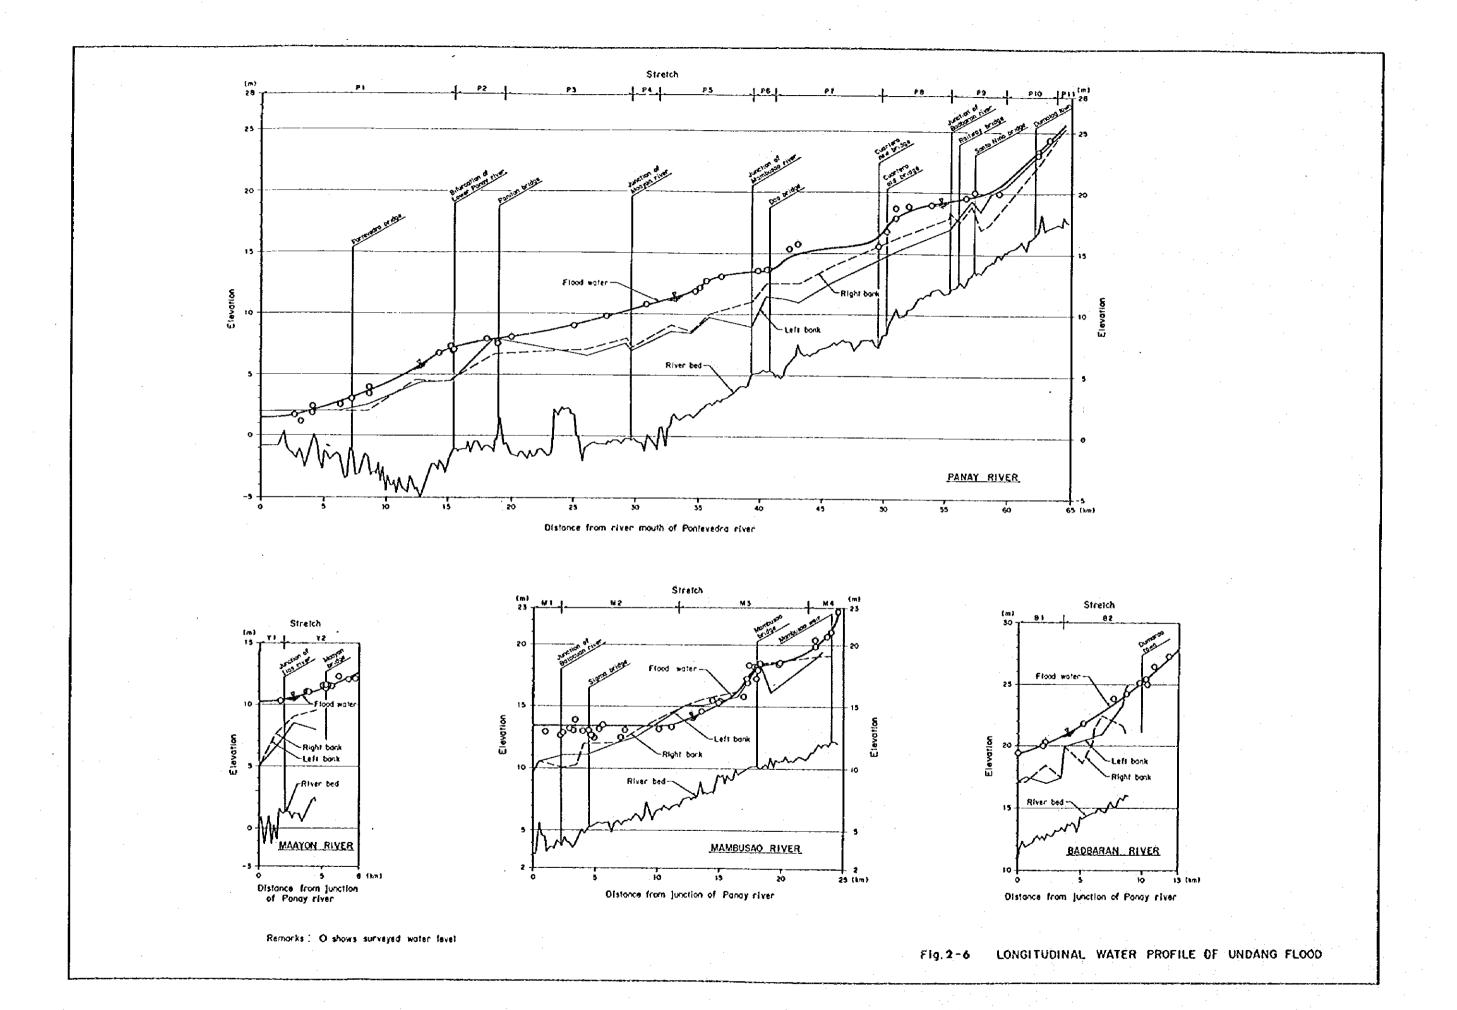

Fig. 2-8 FLOOD FLOW DISTRIBUTION FOR PRESENT RIVER CONDITION (PROBABILITY OF BASIN RAINFALL AT PANITAN)

P

andriana de la filipitation de la companya de la filipitation de la filipitation de la filipitation de la fili La filipitation de la filipitation