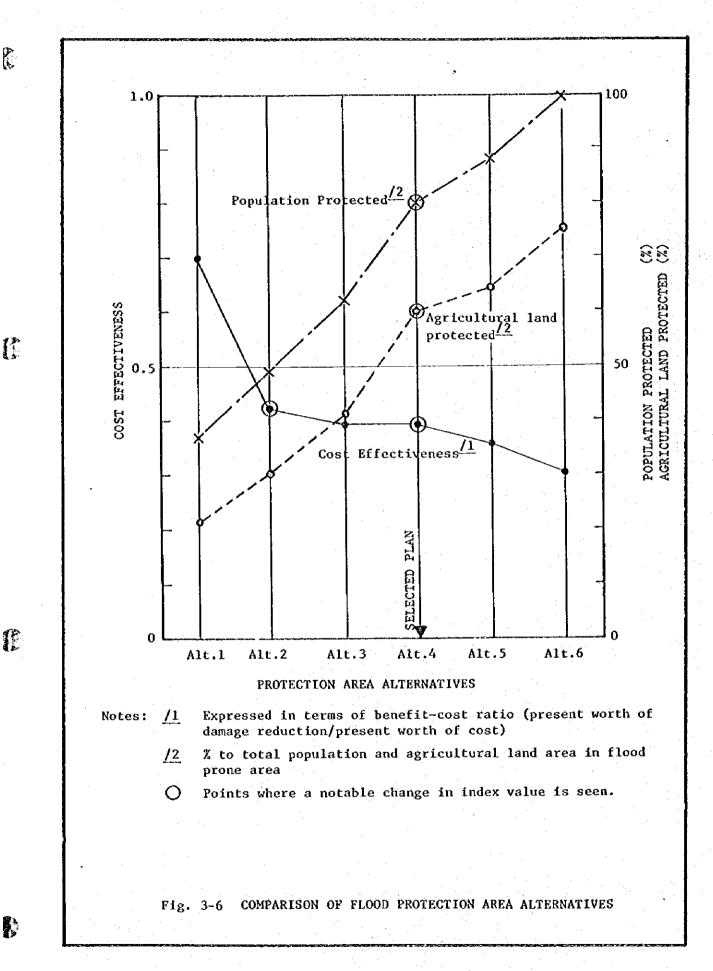

| 1.100 yr flood 2.50 yr flood 3.25 yr flood 4.10 yr flood 5.5 yr flood 6.2 yr flood 7.11 yr flood 7.11 yr flood 9.00 pc |                                         |

Fig. 2-8 FLOOD FLOW DISTRIBUTION FOR PRESENT RIVER CONDITION (PROBABILITY OF BASIN RAINFALL AT PANITAN)



















P

andriana de la filipitation de la companya de la filipitation de la filipitation de la filipitation de la fili La filipitation de la filipitation

1

(F)



A.

No re:

000

**(b) (c)** 

**@** ⊠ ×

12

r







ı Ç











Fig. 5-4 IMPLEMENTATION OF PROPOSED PROJECTS MASTER SCHEDULE

|                                      | CONST. 1              | Long term 11 vgrum                               |                 |           |             |             |                  |             |          |              |             |            |            |              |                  |          |                                        |             |                                       |               |             |
|--------------------------------------|-----------------------