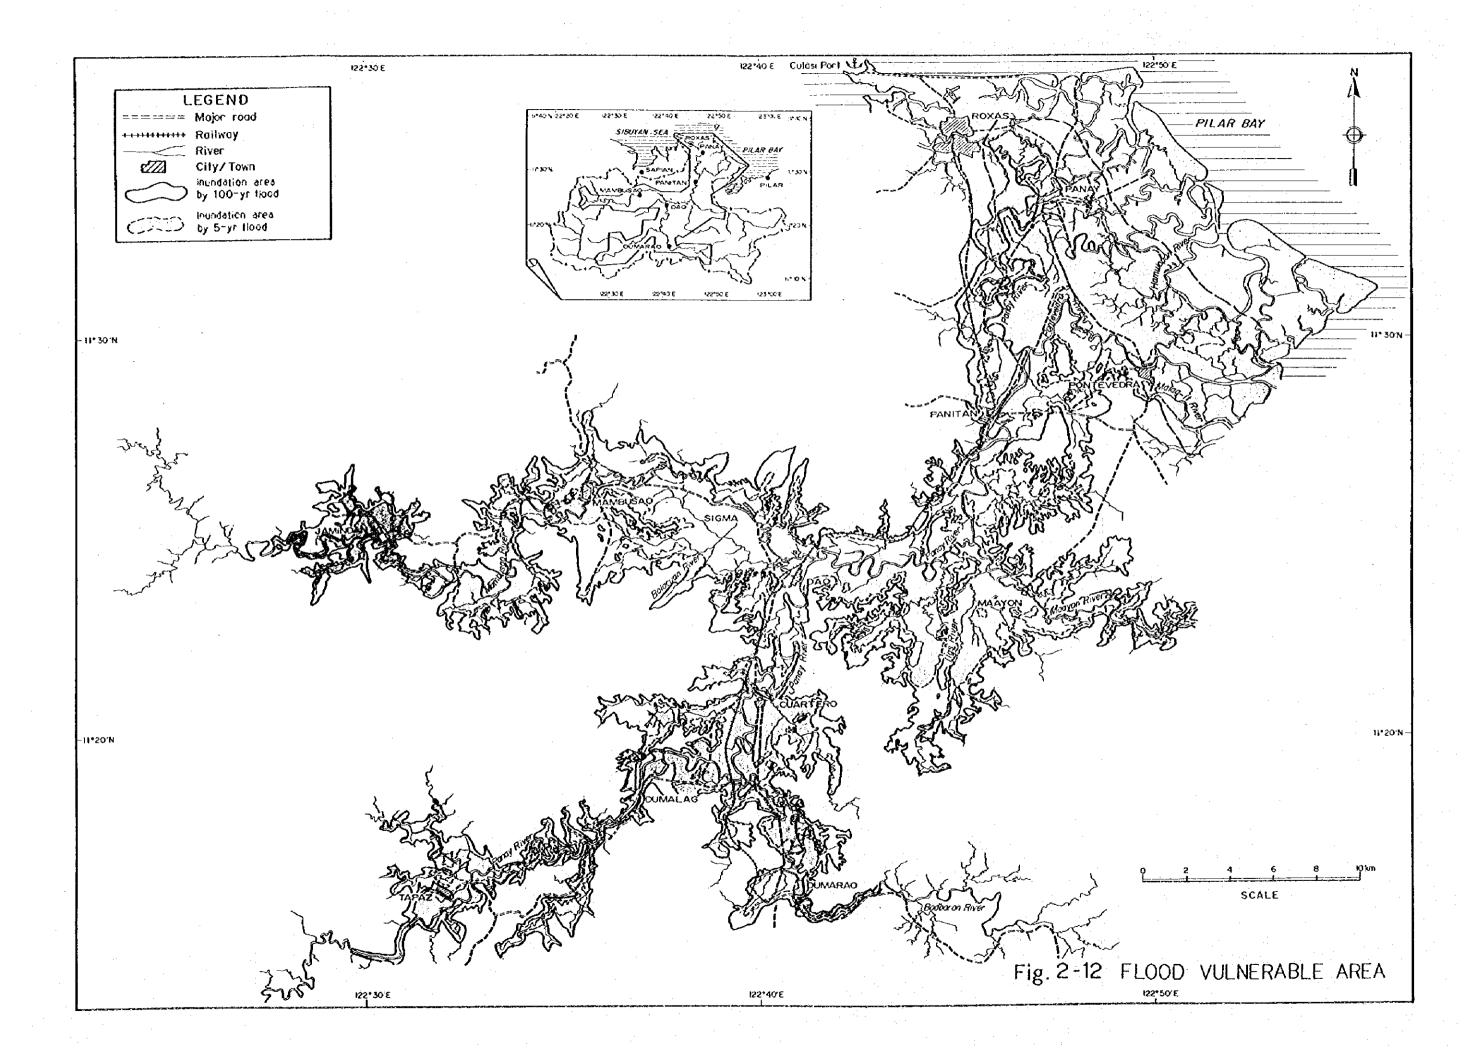

| 1.100 yr flood 2.50 yr flood 3.25 yr flood 4.10 yr flood 5.5 yr flood 6.2 yr flood 7.11 yr flood 7.11 yr flood 9.00 pc |                                         |

Fig. 2-8 FLOOD FLOW DISTRIBUTION FOR PRESENT RIVER CONDITION (PROBABILITY OF BASIN RAINFALL AT PANITAN)



















P

andriana de la filipitation de la companya de la filipitation de la filipitation de la filipitation de la fili La filipitation de la filipitation

1

(F)



A.

No re:

000

**(b) (c)** 

**@** ⊠ ×

12

r







ı Ç











Fig. 5-4 IMPLEMENTATION OF PROPOSED PROJECTS MASTER SCHEDULE

|                                      | CONST. 1              | Long term 11 vgrum                               |                 |           |             |             |                  |             |          |              |             |            |            |              |                  |          |                                        |             |                                       |               |             |
|--------------------------------------|-------------