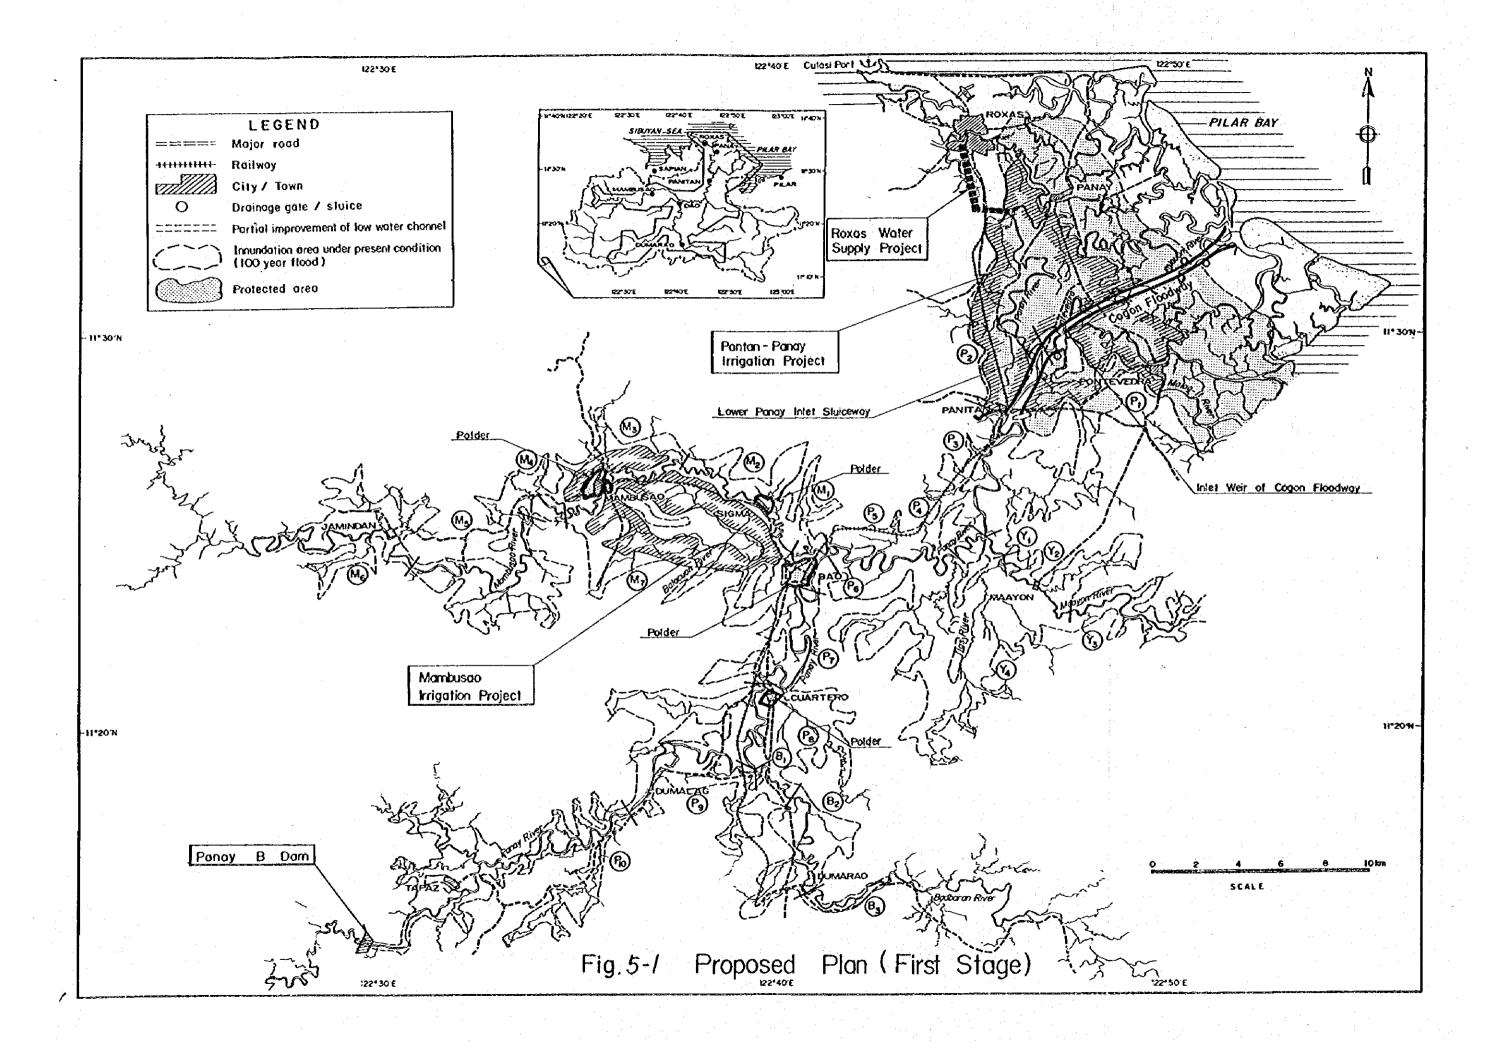

| 1.100 yr flood 2.50 yr flood 3.25 yr flood 4.10 yr flood 5.5 yr flood 6.2 yr flood 7.11 yr flood 7.11 yr flood 9.00 pc |                                         |

Fig. 2-8 FLOOD FLOW DISTRIBUTION FOR PRESENT RIVER CONDITION (PROBABILITY OF BASIN RAINFALL AT PANITAN)



















P

andriana de la filipitation de la companya de la filipitation de la filipitation de la filipitation de la fili La filipitation de la filipitation

1

(F)



A.

No re:

000

**(b) (c)** 

**@** ⊠ ×

12

r







ı Ç











Fig. 5-4 IMPLEMENTATION OF PROPOSED PROJECTS MASTER SCHEDULE

|                                      | CONST. 1              | Long term 11 vgrum                               |                 |           |             |             |                  |             |          |              |             |            |            |              |                  |          |                                        |             |                                       |               |             |
|--------------------------------------|-----------------------|--------------------------------------------------|-----------------|-----------|-------------|-------------|------------------|-------------|----------|--------------|-------------|------------|------------|--------------|--