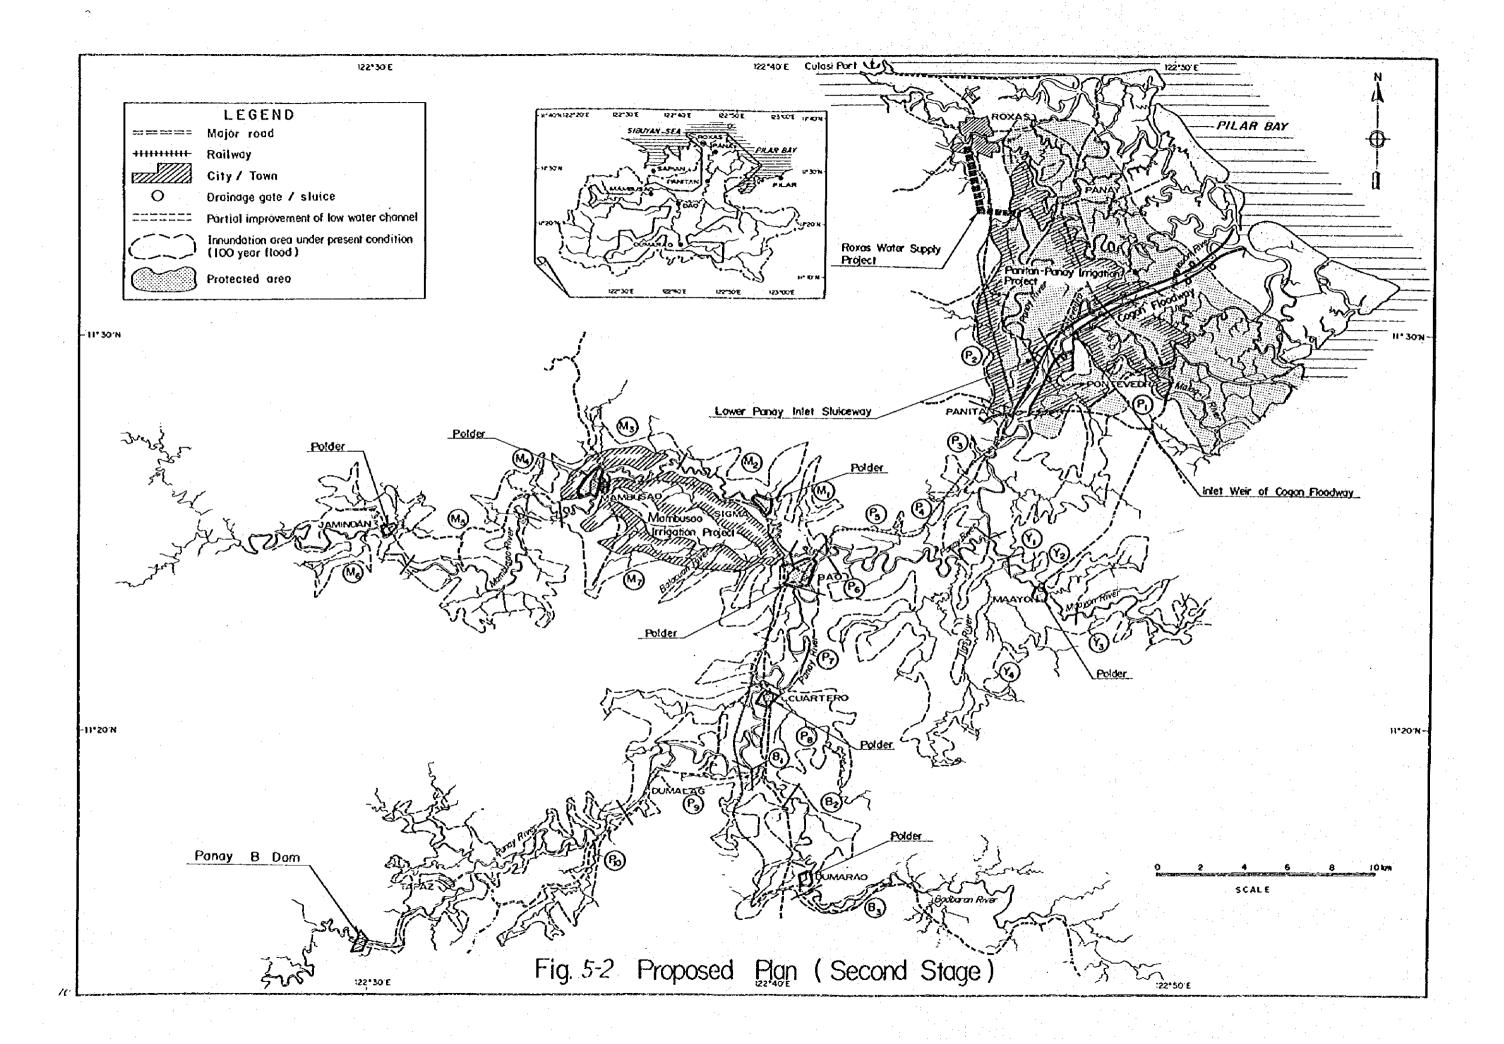

| 1.100 yr flood 2.50 yr flood 3.25 yr flood 4.10 yr flood 5.5 yr flood 6.2 yr flood 7.11 yr flood 7.11 yr flood 9.00 pc |                                         |

Fig. 2-8 FLOOD FLOW DISTRIBUTION FOR PRESENT RIVER CONDITION (PROBABILITY OF BASIN RAINFALL AT PANITAN)



















P

andriana de la filipitation de la companya de la filipitation de la filipitation de la filipitation de la fili La filipitation de la filipitation

1

(F)



A.

No re:

000

**(b) (c)** 

**@** ⊠ ×

12

r







ı Ç











Fig. 5-4 IMPLEMENTATION OF PROPOSED PROJECTS MASTER SCHEDULE

|                                      | CONST. 1              | Long term 11 vgrum                               |                 |           |             |             |                  |             |          |              |             |            |            |              |                  |          |                                        |             |                                       |               |             |
|--------------------------------------|-----------------------|--------------------------------------------------|-----------------|-----------|-------------|-------------|------------------|-------------|----------|--------------|-------------|------------|------------|--------------|----